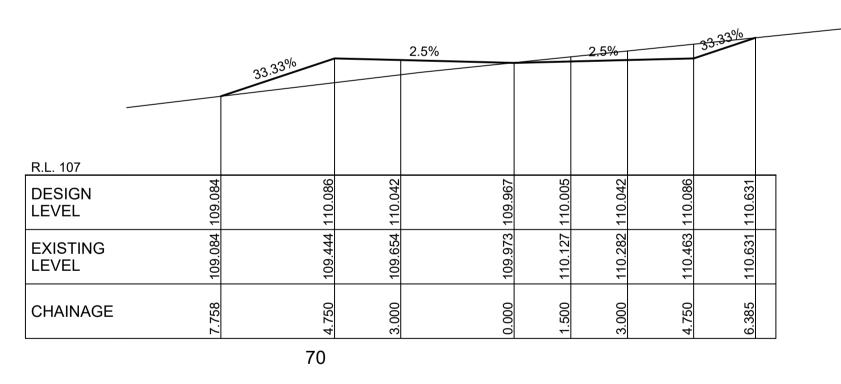

Liability limited by a scheme approved under Professional

DATUM AHD | CONTOUR INTERVAL | 0.5m | DATE | 11.08.2017

210067 DA01 SHEET 1 OF 5 SHEET(S)

PRIVATE ROAD LONG SECTION

1:400 HOR
1:200 VERT

TYPICAL CROSS SECTION CH 0 - 117.875

& TYPICAL SECTIONS

PRIVATE ROAD LONG SECTION

AHD | CONTOUR INTERVAL | - | DATE | 11.08.2017

DRAWING No. 210067 DA02 SHEET 2 OF 5 SHEET(S)

CAUTION www.dialbeforeyoudig.com.au

DIAL 1100

BEFORE YOU DIG Liability limited by a scheme approved under Professional