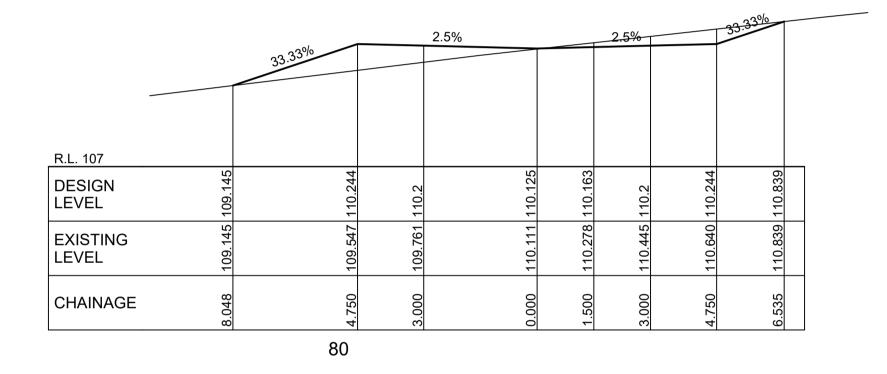

Liability limited by a scheme approved under Professional

DATUM AHD | CONTOUR INTERVAL | 0.5m | DATE | 11.08.2017

210067 DA01 SHEET 1 OF 5 SHEET(S)

PRIVATE ROAD LONG SECTION

1:400 HOR
1:200 VERT

TYPICAL CROSS SECTION CH 0 - 117.875

& TYPICAL SECTIONS

PRIVATE ROAD LONG SECTION

AHD | CONTOUR INTERVAL | - | DATE | 11.08.2017

DRAWING No. 210067 DA02 SHEET 2 OF 5 SHEET(S)

CAUTION www.dialbeforeyoudig.com.au

DIAL 1100

BEFORE YOU DIG Liability limited by a scheme approved under Professional