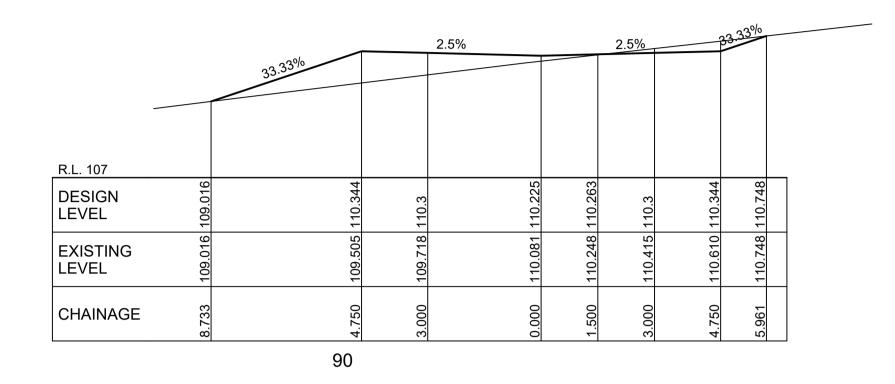

Liability limited by a scheme approved under Professional

DATUM AHD | CONTOUR INTERVAL | 0.5m | DATE | 11.08.2017

210067 DA01 SHEET 1 OF 5 SHEET(S)

PRIVATE ROAD LONG SECTION

1:400 HOR
1:200 VERT

TYPICAL CROSS SECTION CH 0 - 117.875

& TYPICAL SECTIONS

PRIVATE ROAD LONG SECTION

AHD | CONTOUR INTERVAL | - | DATE | 11.08.2017

DRAWING No. 210067 DA02 SHEET 2 OF 5 SHEET(S)

CAUTION www.dialbeforeyoudig.com.au

DIAL 1100

BEFORE YOU DIG Liability limited by a scheme approved under Professional