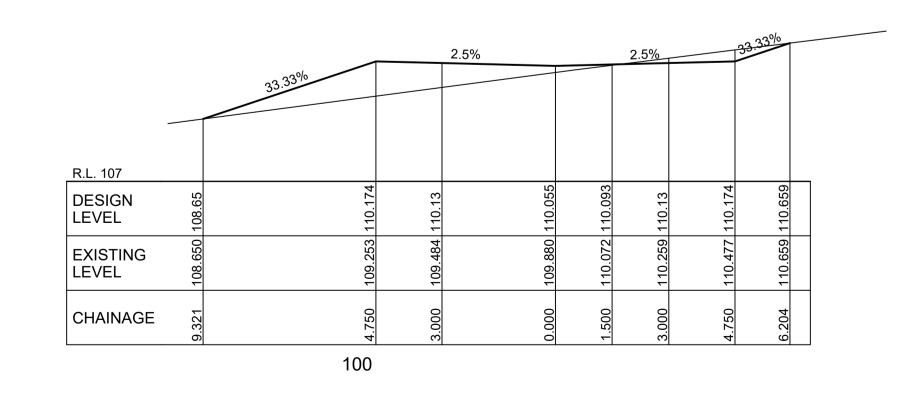

Liability limited by a scheme approved under Professional

DATUM AHD | CONTOUR INTERVAL | 0.5m | DATE | 11.08.2017

210067 DA01 SHEET 1 OF 5 SHEET(S)

PRIVATE ROAD LONG SECTION

1:400 HOR
1:200 VERT

TYPICAL CROSS SECTION CH 0 - 117.875

& TYPICAL SECTIONS

PRIVATE ROAD LONG SECTION

AHD | CONTOUR INTERVAL | - | DATE | 11.08.2017

DRAWING No. 210067 DA02 SHEET 2 OF 5 SHEET(S)

CAUTION www.dialbeforeyoudig.com.au

DIAL 1100

BEFORE YOU DIG Liability limited by a scheme approved under Professional