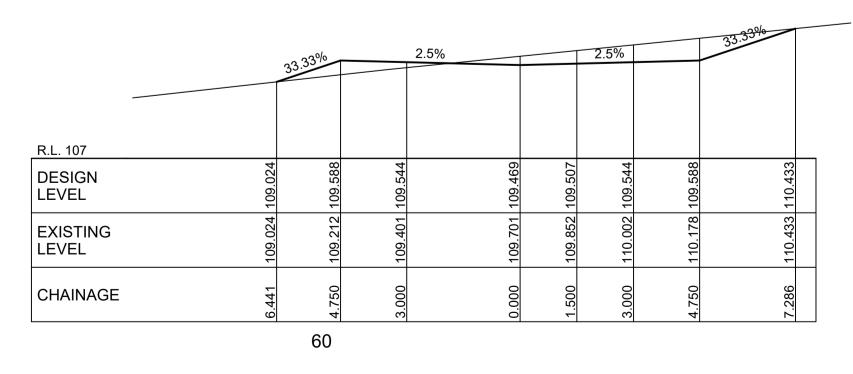

Liability limited by a scheme approved under Professional

DATUM AHD | CONTOUR INTERVAL | 0.5m | DATE | 11.08.2017

210067 DA01 SHEET 1 OF 5 SHEET(S)

PRIVATE ROAD LONG SECTION

1:400 HOR
1:200 VERT

TYPICAL CROSS SECTION CH 0 - 117.875

& TYPICAL SECTIONS

PRIVATE ROAD LONG SECTION

AHD | CONTOUR INTERVAL | - | DATE | 11.08.2017

DRAWING No. 210067 DA02 SHEET 2 OF 5 SHEET(S)

CAUTION www.dialbeforeyoudig.com.au

DIAL 1100

BEFORE YOU DIG Liability limited by a scheme approved under Professional