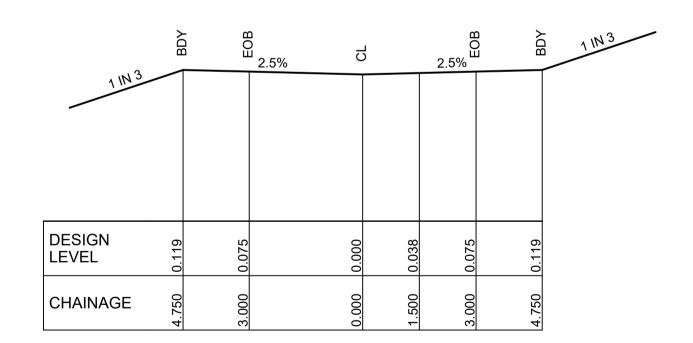

Liability limited by a scheme approved under Professional

DATUM AHD | CONTOUR INTERVAL | 0.5m | DATE | 11.08.2017

210067 DA01 SHEET 1 OF 5 SHEET(S)

PRIVATE ROAD LONG SECTION

1:400 HOR
1:200 VERT

TYPICAL CROSS SECTION CH 0 - 117.875

Wollongong Office 5/97 Shellharbour Road WARILLA NSW 2528 (02) 4296 7055 (02) 4297 1163 wollongong@landteam.com.au

LandTeam

SADDLEBACK MOUNTAIN ESTATES No. 2 Pty Ltd

KIAMA MUNICIPAL COUNCIL

PRIVATE ROAD **CROSS SECTIONS** 

PROPOSED SUBDIVISION OF LOT 17, DP 1210621 2 CALIOPE STREET, KIAMA DESIGNED: AG ISSUE DRAWN: MR CHECKED: DH DRAWING No.

DATUM AHD CONTOUR INTERVAL - DATE 11.08.2017

210067 DA03 SHEET 3 OF 5 SHEET(S)

FILE NAME : 210067-DA00-DA05-G.dwg