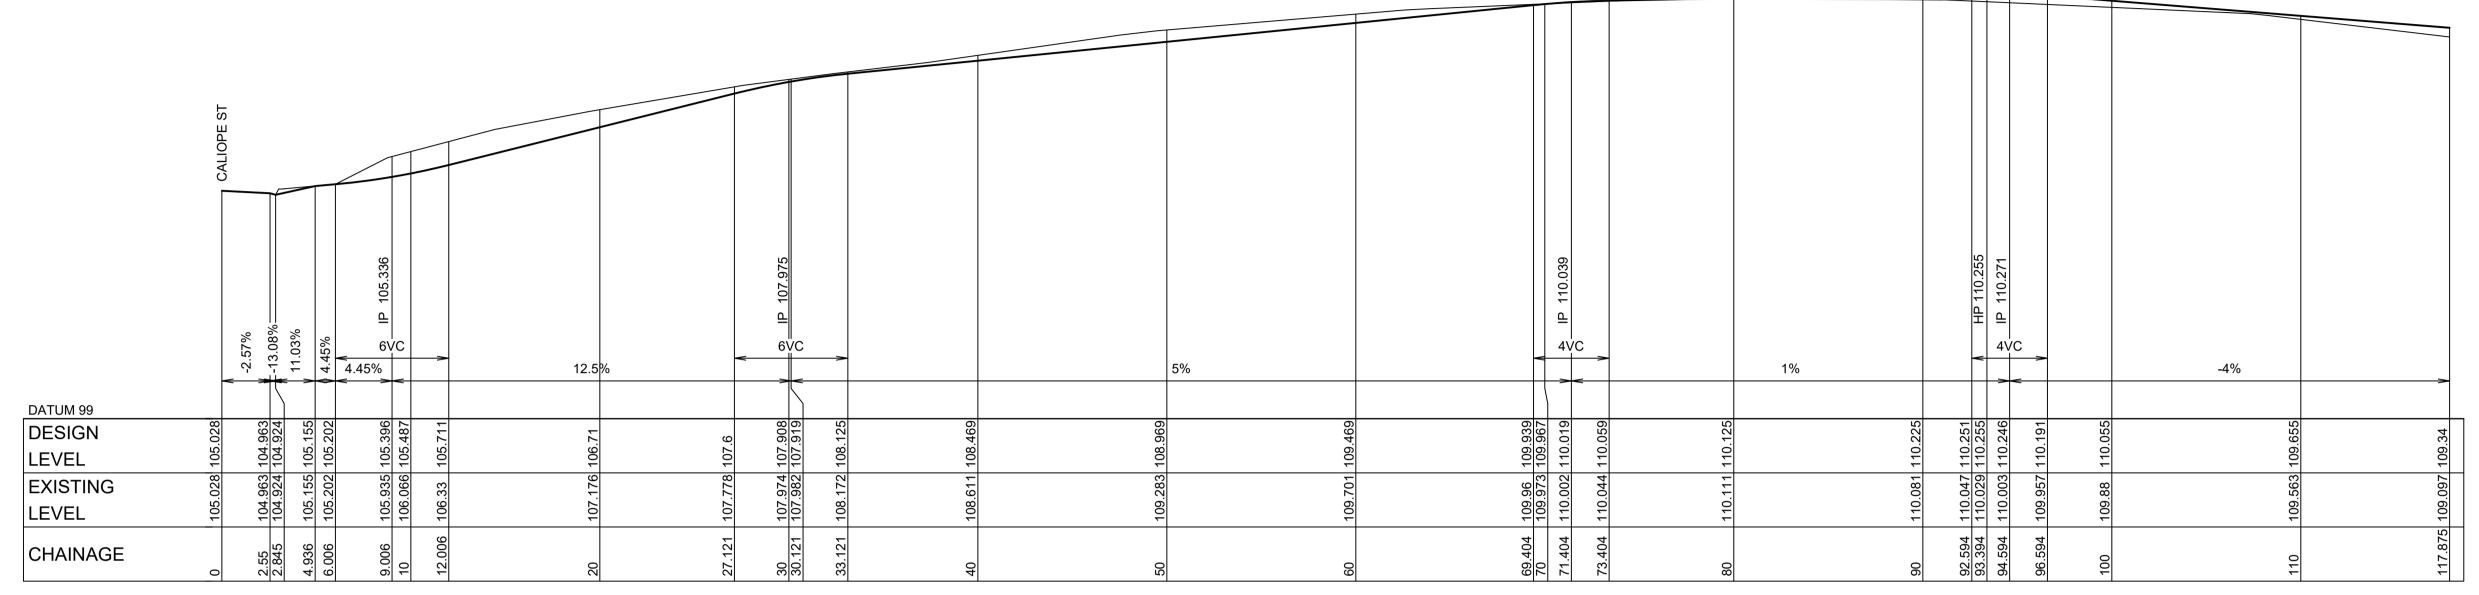

Liability limited by a scheme approved under Professional

DATUM AHD | CONTOUR INTERVAL | 0.5m | DATE | 11.08.2017

210067 DA01 SHEET 1 OF 5 SHEET(S)

PRIVATE ROAD LONG SECTION

1:400 HOR
1:200 VERT

TYPICAL CROSS SECTION CH 0 - 117.875

& TYPICAL SECTIONS

PRIVATE ROAD LONG SECTION

AHD | CONTOUR INTERVAL | - | DATE | 11.08.2017

DRAWING No. 210067 DA02 SHEET 2 OF 5 SHEET(S)

CAUTION www.dialbeforeyoudig.com.au

DIAL 1100

BEFORE YOU DIG Liability limited by a scheme approved under Professional