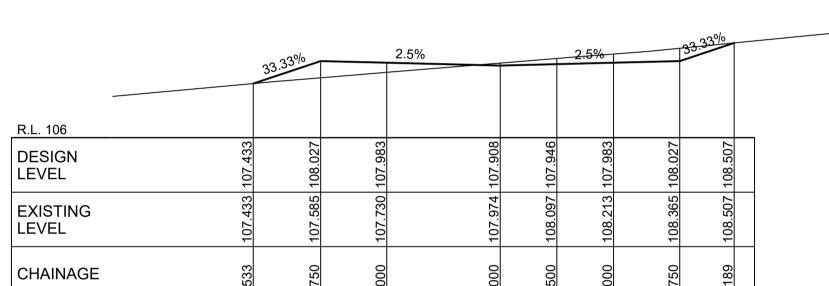

Liability limited by a scheme approved under Professional

DATUM AHD | CONTOUR INTERVAL | 0.5m | DATE | 11.08.2017

210067 DA01 SHEET 1 OF 5 SHEET(S)

PRIVATE ROAD LONG SECTION

1:400 HOR
1:200 VERT

TYPICAL CROSS SECTION CH 0 - 117.875

& TYPICAL SECTIONS

PRIVATE ROAD LONG SECTION

AHD | CONTOUR INTERVAL | - | DATE | 11.08.2017

DRAWING No. 210067 DA02 SHEET 2 OF 5 SHEET(S)

CAUTION www.dialbeforeyoudig.com.au

DIAL 1100

BEFORE YOU DIG Liability limited by a scheme approved under Professional