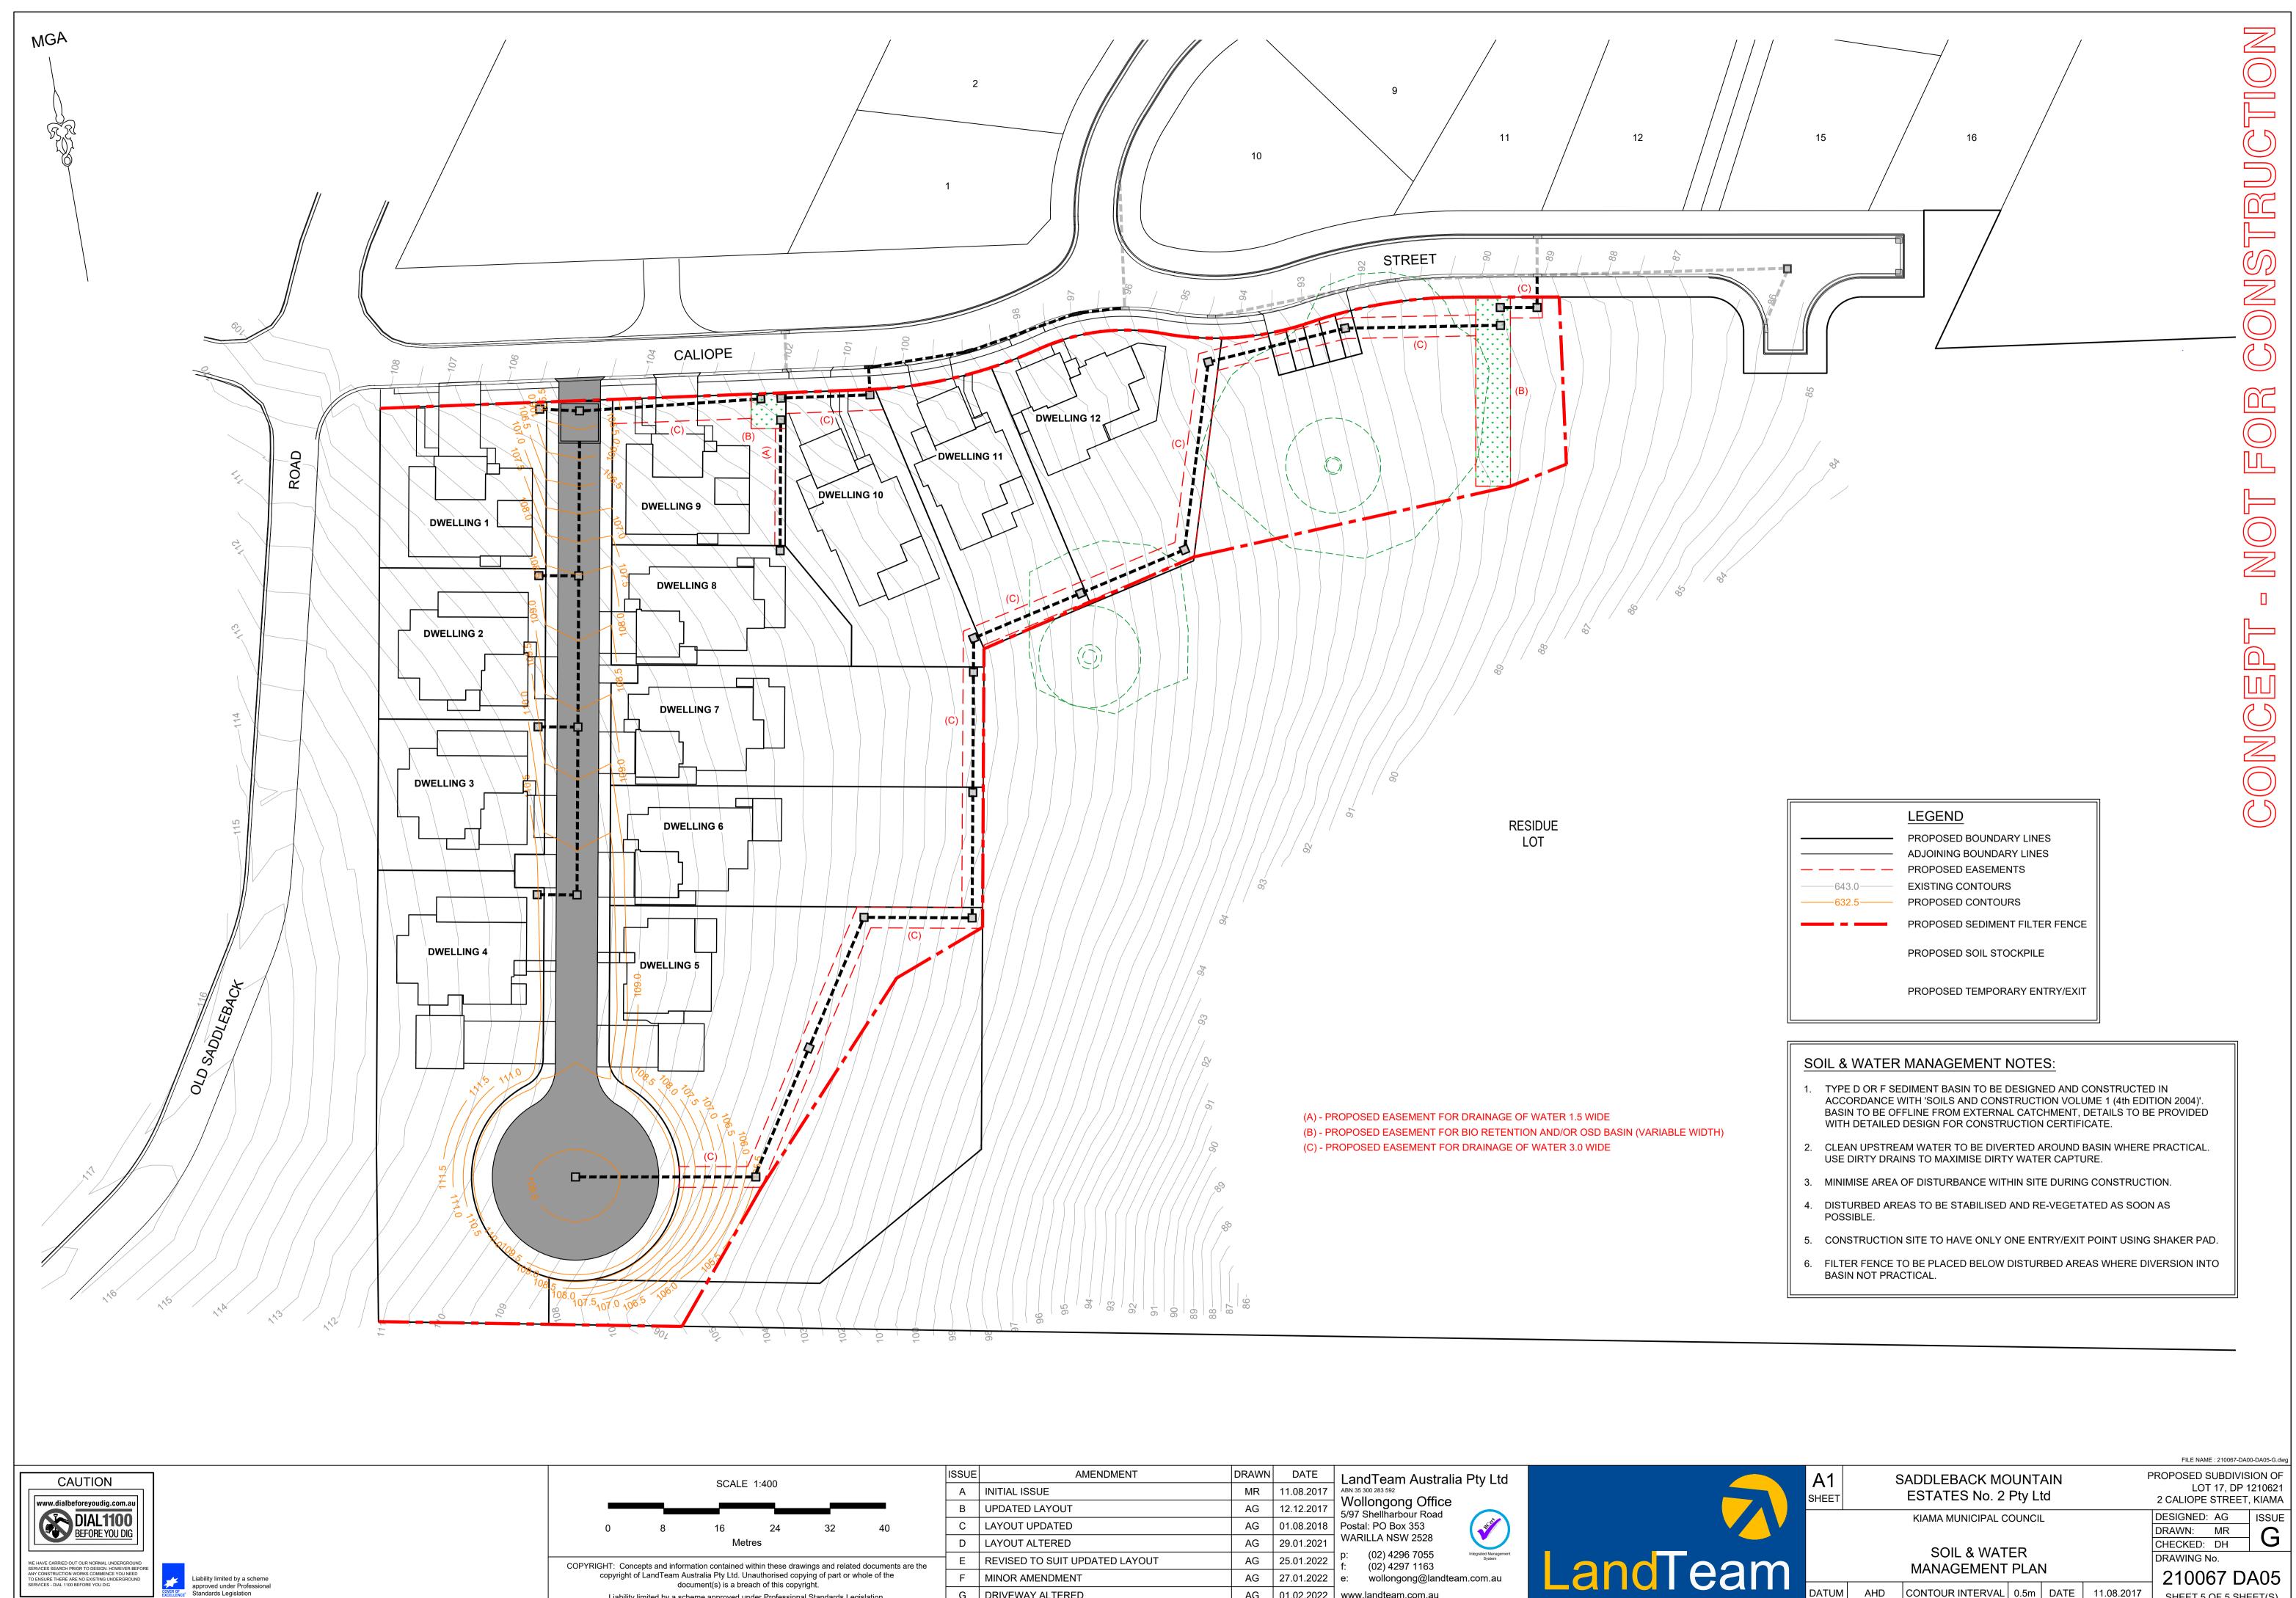

Liability limited by a scheme approved under Professional

F MINOR AMENDMENT

G DRIVEWAY ALTERED

MANAGEMENT PLAN 210067 DA05 DATUM AHD CONTOUR INTERVAL 0.5m DATE 11.08.2017 SHEET 5 OF 5 SHEET(S)