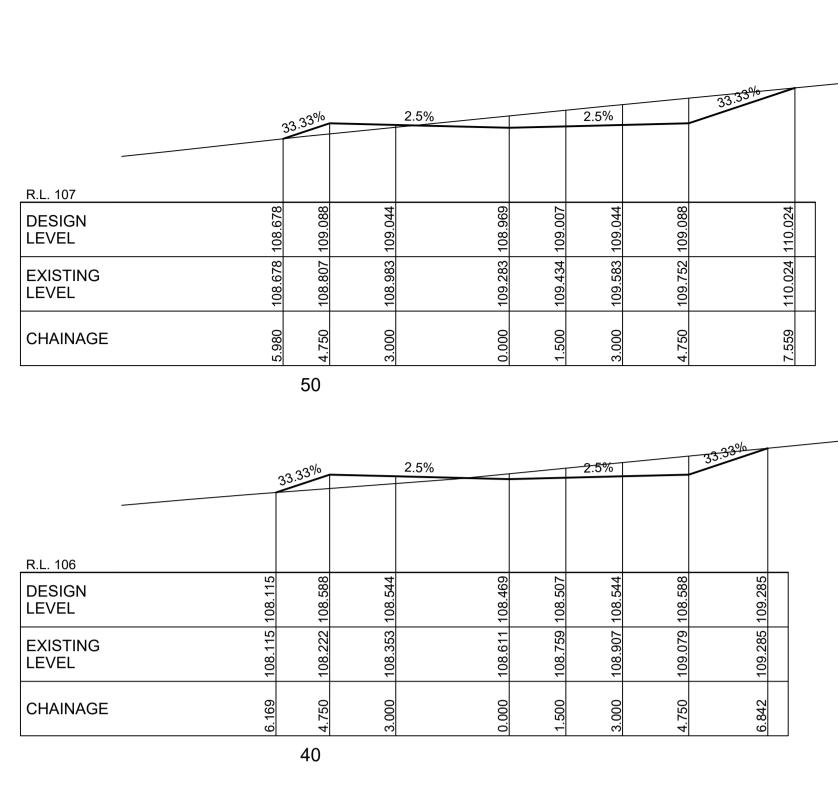

Liability limited by a scheme approved under Professional

DATUM AHD | CONTOUR INTERVAL | 0.5m | DATE | 11.08.2017

210067 DA01 SHEET 1 OF 5 SHEET(S)

PRIVATE ROAD LONG SECTION

1:400 HOR
1:200 VERT

TYPICAL CROSS SECTION CH 0 - 117.875

& TYPICAL SECTIONS

PRIVATE ROAD LONG SECTION

AHD | CONTOUR INTERVAL | - | DATE | 11.08.2017

DRAWING No. 210067 DA02 SHEET 2 OF 5 SHEET(S)

CAUTION www.dialbeforeyoudig.com.au

DIAL 1100

BEFORE YOU DIG Liability limited by a scheme approved under Professional