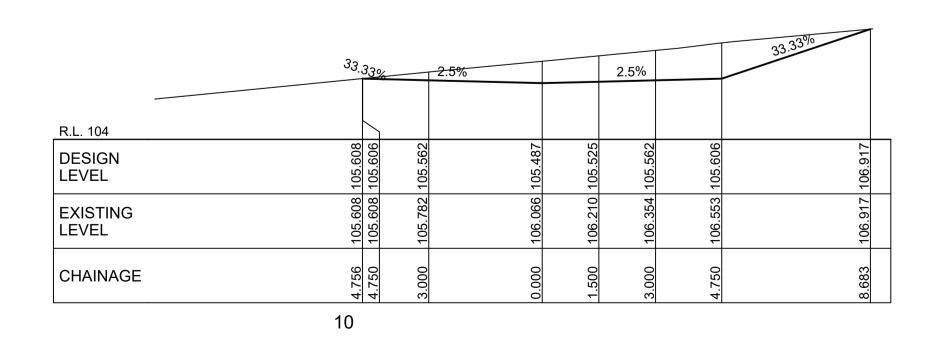

Liability limited by a scheme approved under Professional

DATUM AHD | CONTOUR INTERVAL | 0.5m | DATE | 11.08.2017

210067 DA01 SHEET 1 OF 5 SHEET(S)

PRIVATE ROAD LONG SECTION

1:400 HOR
1:200 VERT

TYPICAL CROSS SECTION CH 0 - 117.875

& TYPICAL SECTIONS

PRIVATE ROAD LONG SECTION

AHD | CONTOUR INTERVAL | - | DATE | 11.08.2017

DRAWING No. 210067 DA02 SHEET 2 OF 5 SHEET(S)

CAUTION www.dialbeforeyoudig.com.au

DIAL 1100

BEFORE YOU DIG Liability limited by a scheme approved under Professional