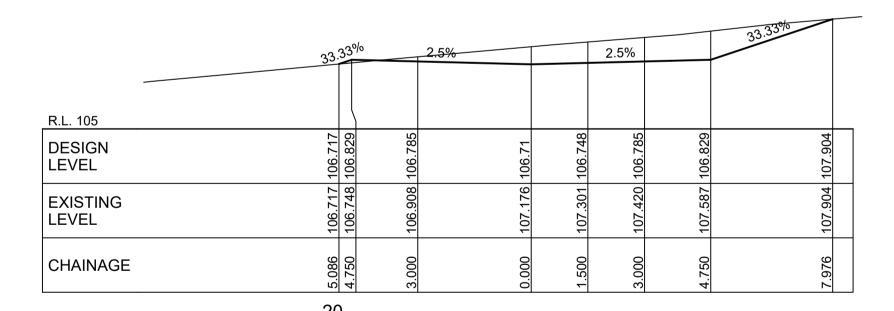

Liability limited by a scheme approved under Professional

DATUM AHD | CONTOUR INTERVAL | 0.5m | DATE | 11.08.2017

210067 DA01 SHEET 1 OF 5 SHEET(S)

PRIVATE ROAD LONG SECTION

1:400 HOR
1:200 VERT

TYPICAL CROSS SECTION CH 0 - 117.875

& TYPICAL SECTIONS

PRIVATE ROAD LONG SECTION

AHD | CONTOUR INTERVAL | - | DATE | 11.08.2017

DRAWING No. 210067 DA02 SHEET 2 OF 5 SHEET(S)

CAUTION www.dialbeforeyoudig.com.au

DIAL 1100

BEFORE YOU DIG Liability limited by a scheme approved under Professional