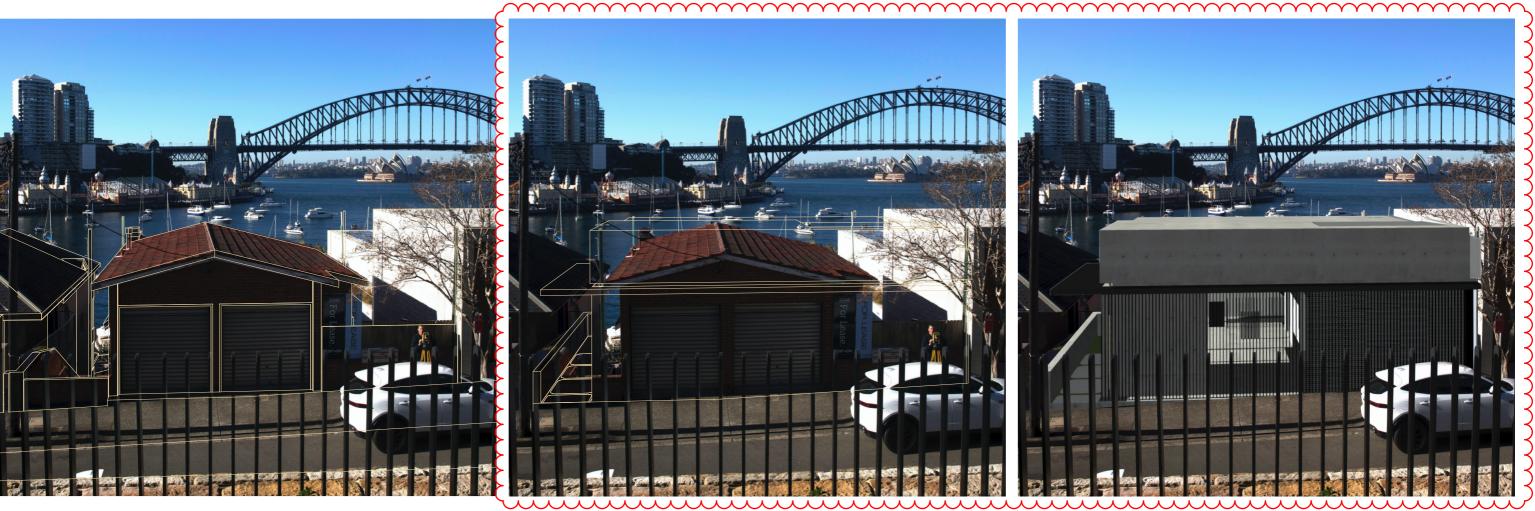

**8 BAY VIEW ST - EXISTING VIEW** 1M BACK FROM TERRACE EDGE AS SURVEYED CAMERA HEIGHT RL 24.18, 1500mm ABOVE FFL

8 BAY VIEW ST - PROPOSED WIRE FRAME VIEW 1M BACK FROM TERRACE EDGE AS SURVEYED CAMERA HEIGHT RL 24.18, 1500mm ABOVE FFL

## **8 BAY VIEW ST - PROPOSED RENDERED VIEW** 1M BACK FROM TERRACE EDGE AS SURVEYED CAMERA HEIGHT RL 24.18, 1500mm ABOVE FFL

**8 BAY VIEW ST - EXISTING VIEW** 1M BACK FROM GLAZING LINE AS SURVEYED CAMERA HEIGHT RL 24.18, 1500mm ABOVE FFL