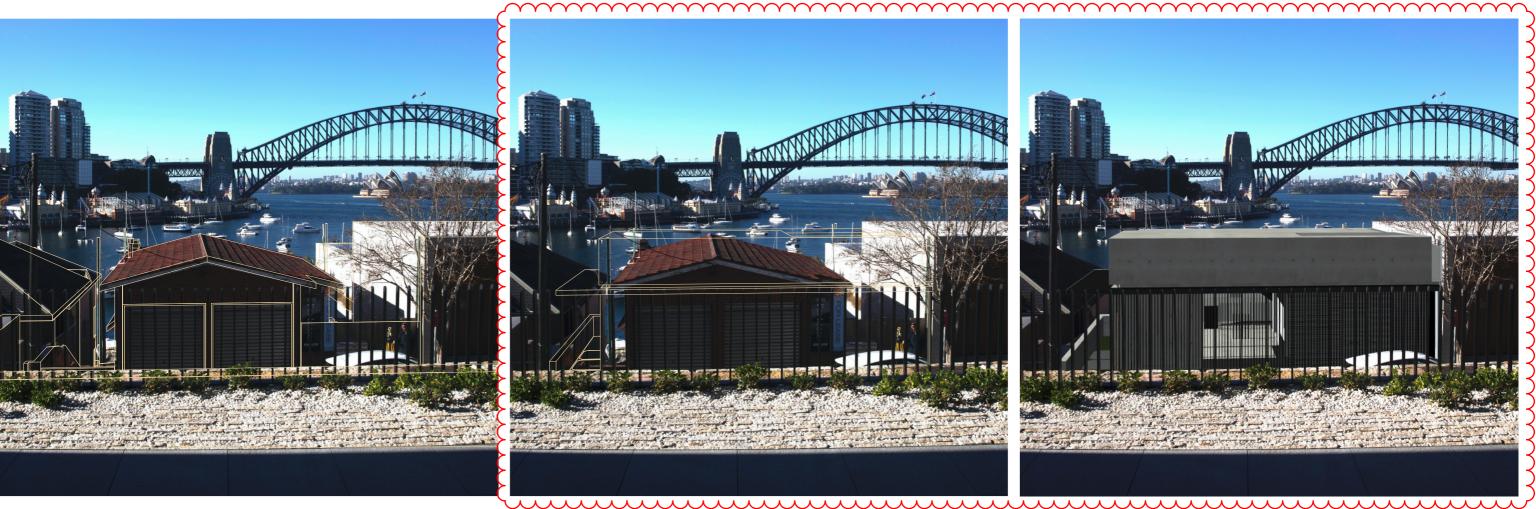

## **8 BAY VIEW ST - PROPOSED RENDERED VIEW** 1M BACK FROM TERRACE EDGE AS SURVEYED CAMERA HEIGHT RL 24.18, 1500mm ABOVE FFL

**8 BAY VIEW ST - EXISTING VIEW** 1M BACK FROM GLAZING LINE AS SURVEYED CAMERA HEIGHT RL 24.18, 1500mm ABOVE FFL

**8 BAY VIEW ST - PROPOSED WIRE FRAME VIEW** 1M BACK FROM GLAZING LINE AS SURVEYED CAMERA HEIGHT RL 24.18, 1500mm ABOVE FFL

CAMERA DETAILS Canon 5D Mark 4 Lens Canon EF 28 - 70mm f2.8 L 11 USM

Focal length 28mm Camera height 1500mm

## **8 BAY VIEW ST - PROPOSED RENDERED VIEW** 1M BACK FROM GLAZING LINE AS SURVEYED CAMERA HEIGHT RL 24.18, 1500mm ABOVE FFL