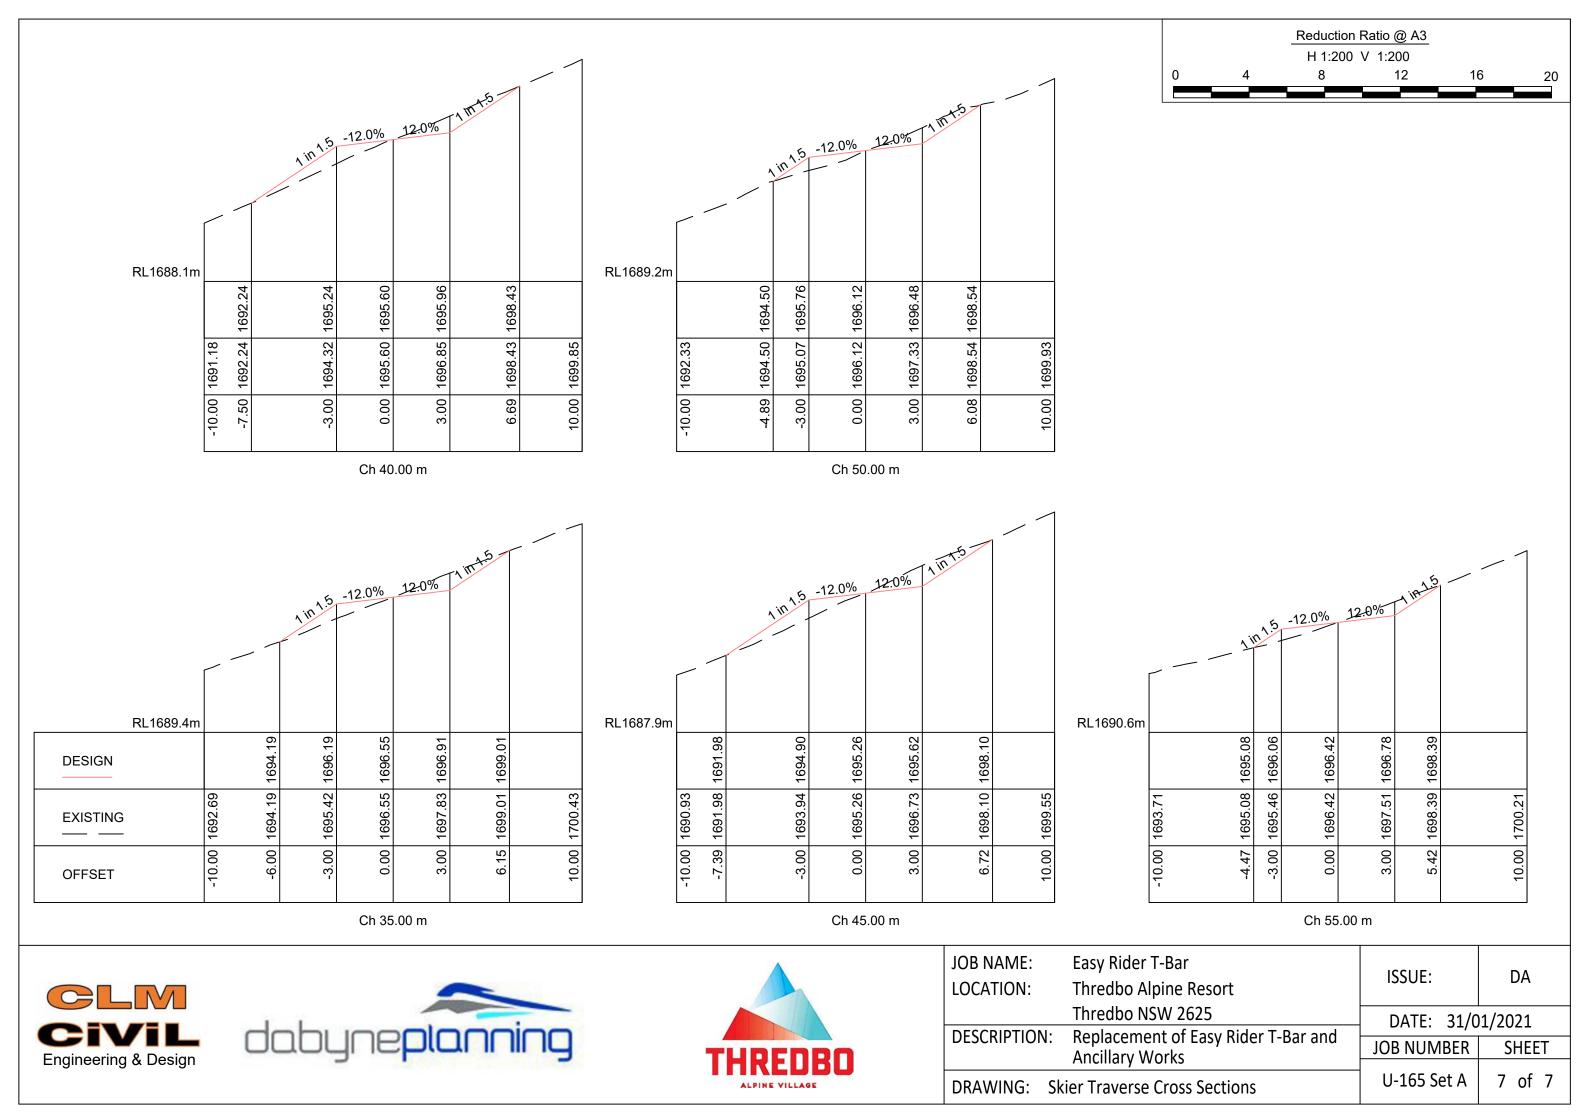

U-165 Set A

5 of 7

| JOB NAME:    | Easy Rider T-Bar                    |    |
|--------------|-------------------------------------|----|
| LOCATION:    | Thredbo Alpine Resort               |    |
|              | Thredbo NSW 2625                    |    |
| DESCRIPTION: | Replacement of Easy Rider T-Bar and | JC |