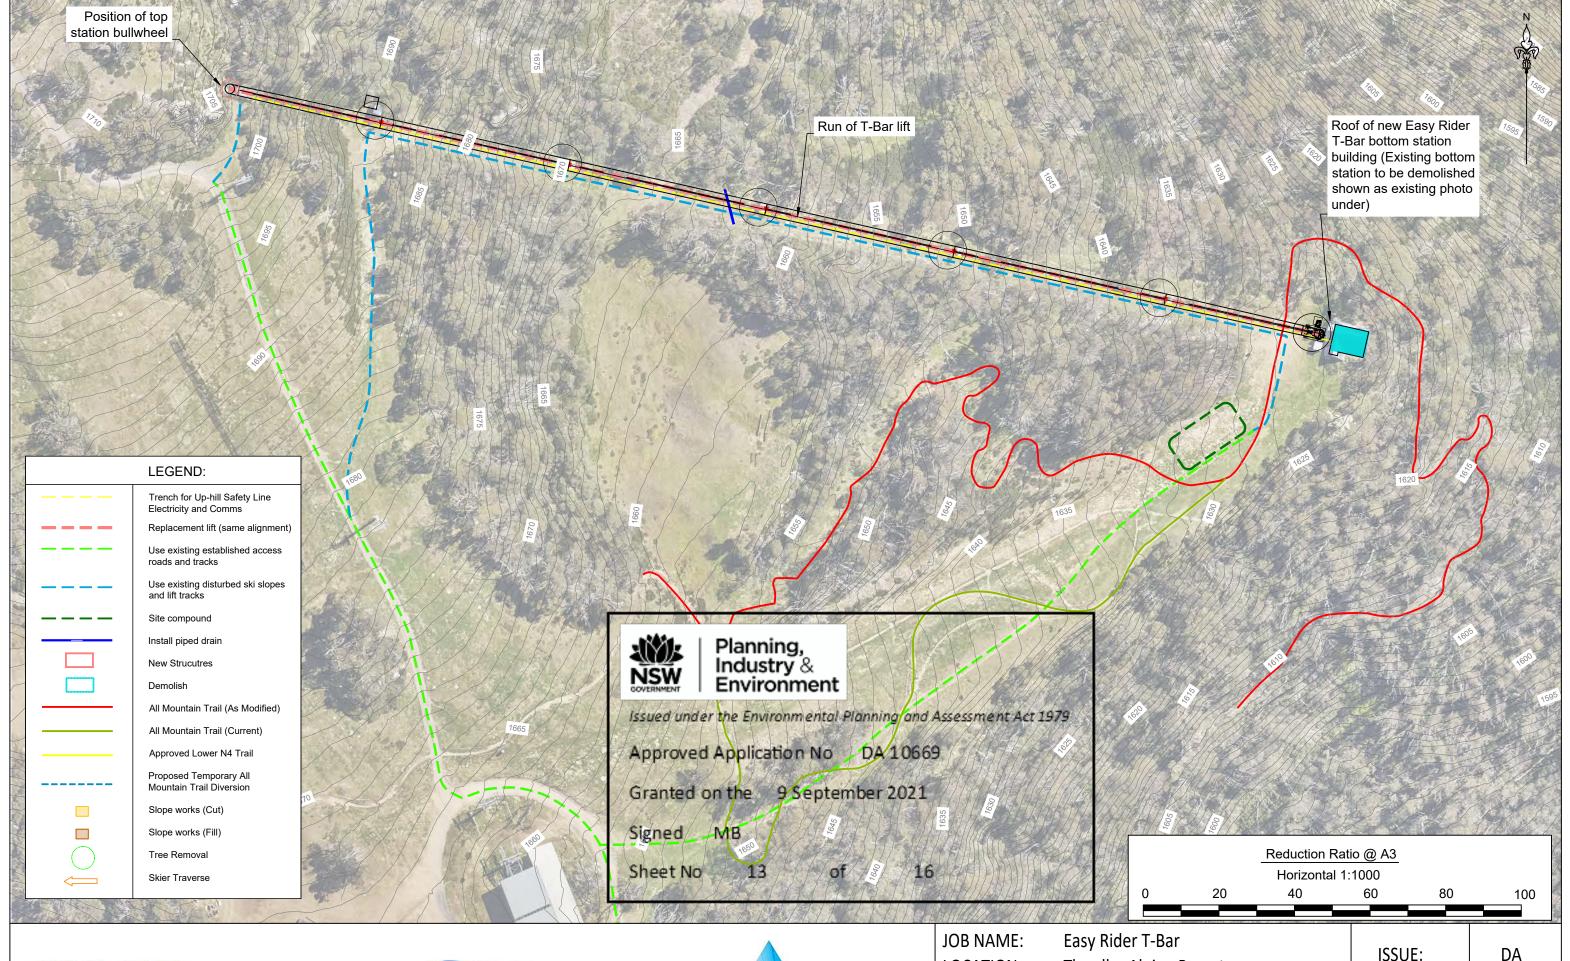

| _ |              |                                                     |                  |        |
|---|--------------|-----------------------------------------------------|------------------|--------|
|   | JOB NAME:    | Easy Rider T-Bar                                    | ISSUE:           | DA     |
|   | LOCATION:    | Thredbo Alpine Resort                               |                  |        |
|   |              | Thredbo NSW 2625                                    | DATE: 31/01/2021 |        |
|   | DESCRIPTION: | Replacement of Easy Rider T-Bar and Ancillary Works | JOB NUMBER       | SHEET  |
|   |              | Anchiary Works                                      |                  | –      |
|   | DRAWING:     | Overall Plan                                        | U-165 Set A      | 2 of 7 |