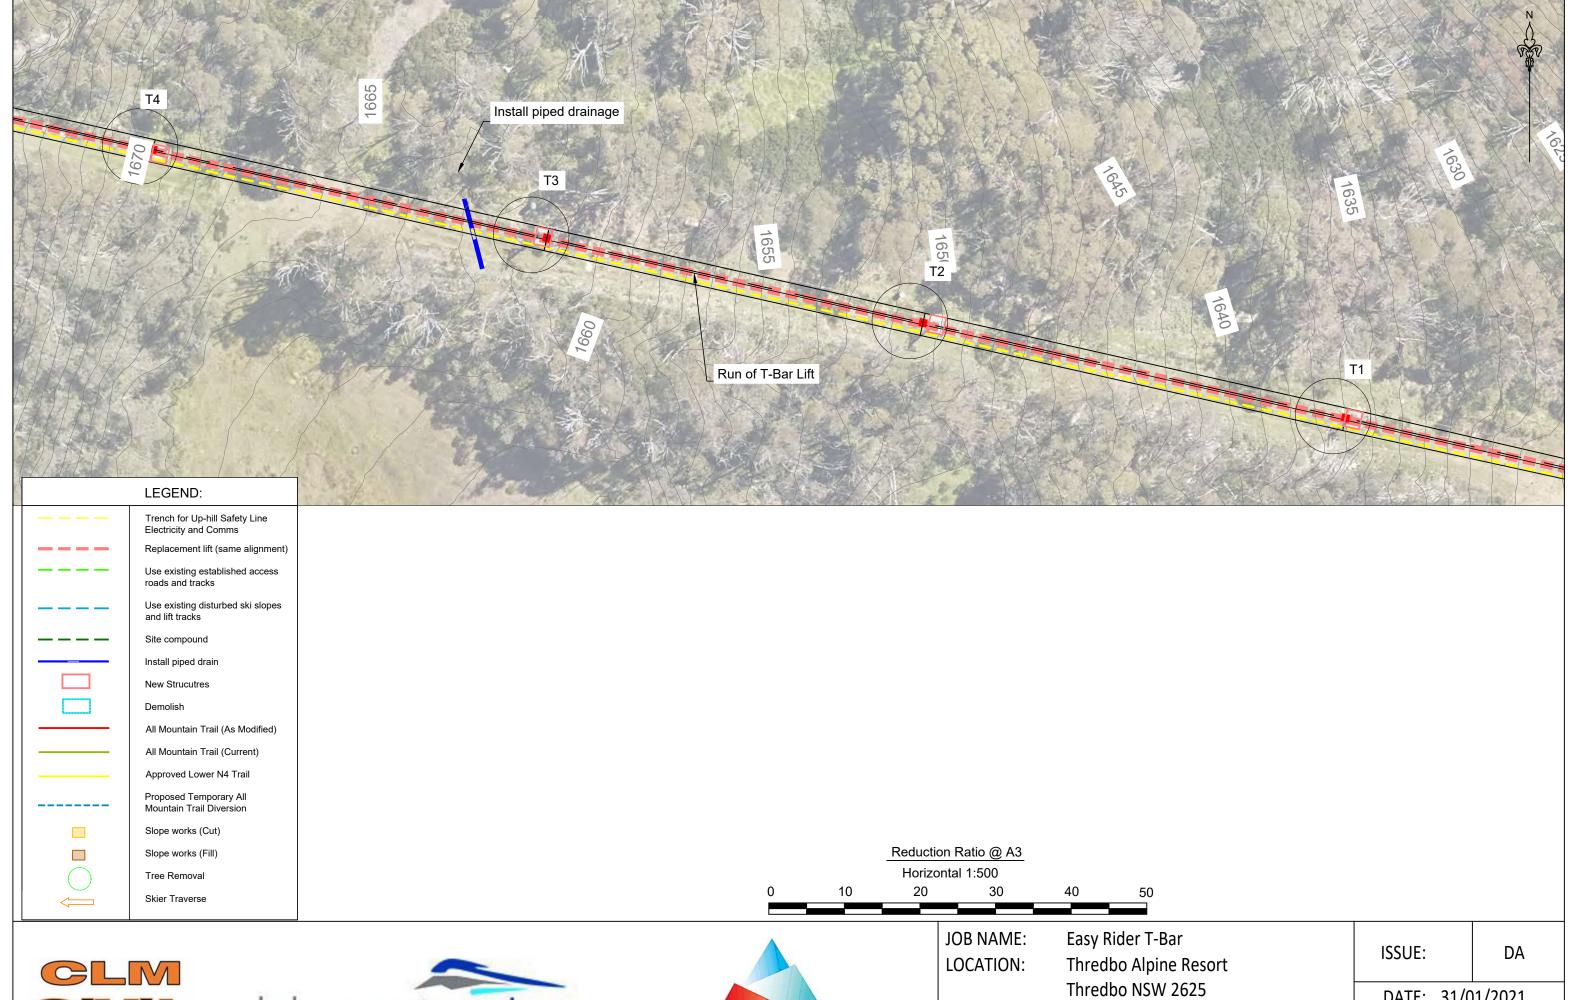

DATE: 31/01/2021

JOB NUMBER SHEET

U-165 Set A 4 of 7

**DRAWING:** 

**Top Station** 

|  | JOB NAME: Easy Rider T-Bar<br>LOCATION: Thredbo Alpine Resort |                                                     | ISSUE:           | DA    |
|--|---------------------------------------------------------------|-----------------------------------------------------|------------------|-------|
|  |                                                               | Thredbo NSW 2625                                    | DATE: 31/01/2021 |       |
|  | DESCRIPTION:                                                  | Replacement of Easy Rider T-Bar and Ancillary Works | JOB NUMBER       | SHEET |
|  |                                                               | Alicilial V VVOINS                                  |                  |       |