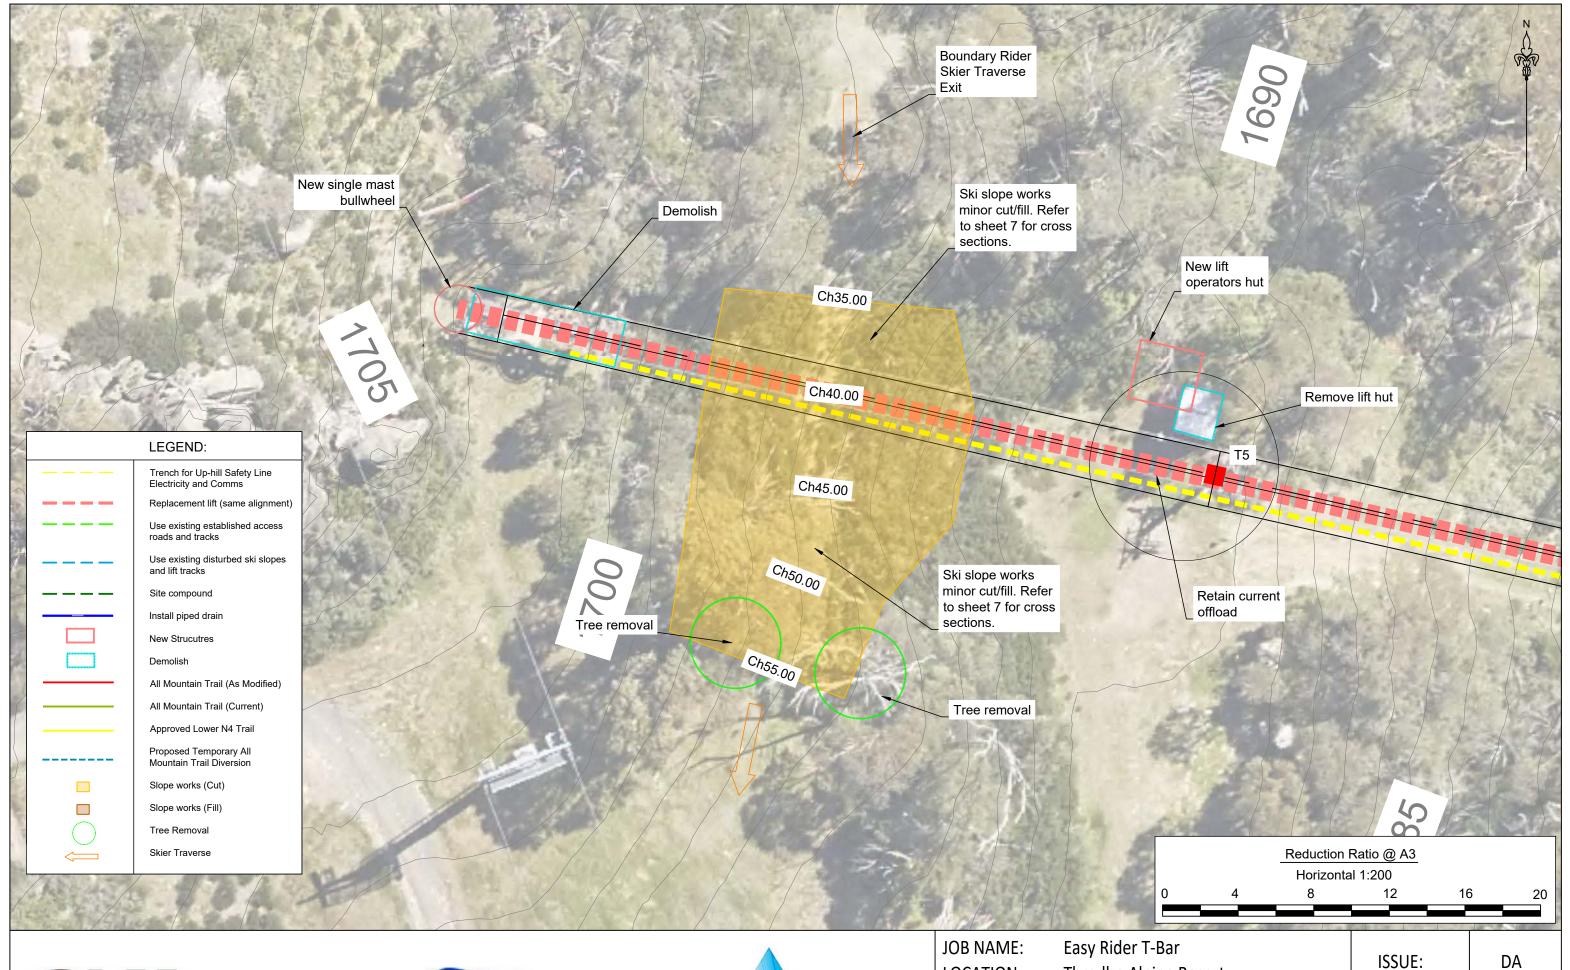

DATE: 31/01/2021

JOB NUMBER SHEET

U-165 Set A 4 of 7

**DRAWING:** 

**Top Station** 

|  | JOB NAME: Easy Rider T-Bar<br>LOCATION: Thredbo Alpine Resort |                                                     | ISSUE:           | DA    |
|--|---------------------------------------------------------------|-----------------------------------------------------|------------------|-------|
|  |                                                               | Thredbo NSW 2625                                    | DATE: 31/01/2021 |       |
|  | DESCRIPTION:                                                  | Replacement of Easy Rider T-Bar and Ancillary Works | JOB NUMBER       | SHEET |
|  |                                                               | Alicilial V VVOINS                                  |                  |       |