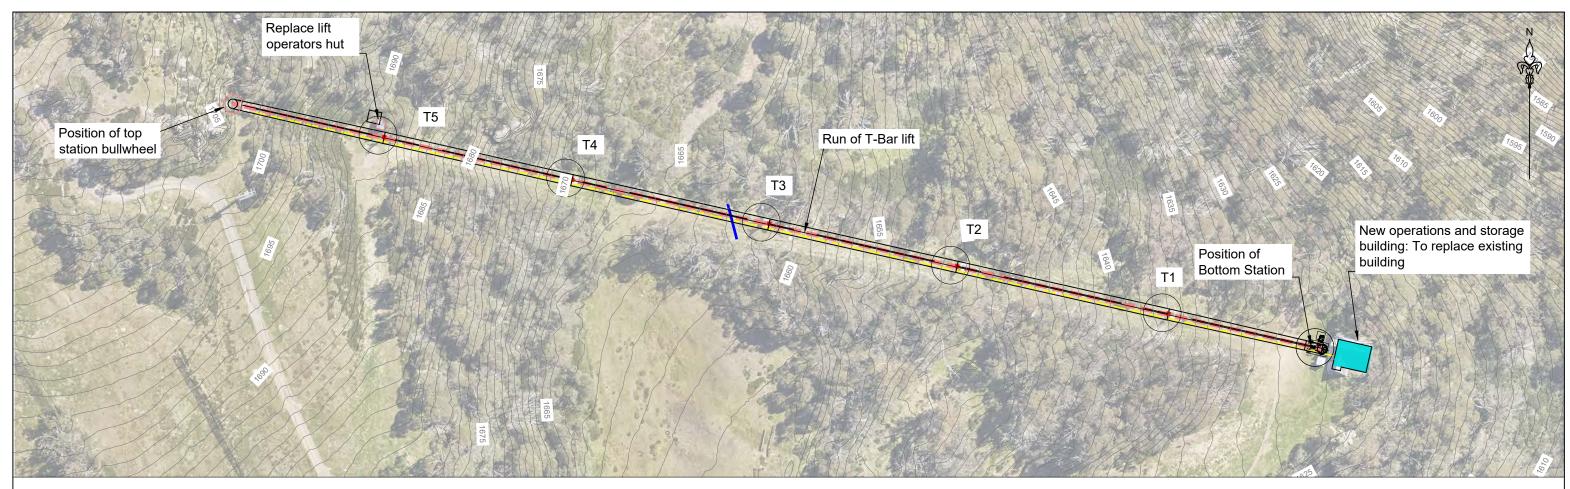

**Bottom Station** 

SHEET

3 of 7

| JUB NAIVIE.  | Easy Rider 1-bar                                    |   |
|--------------|-----------------------------------------------------|---|
| LOCATION:    | Thredbo Alpine Resort                               |   |
|              | Thredbo NSW 2625                                    |   |
| DESCRIPTION: | Replacement of Easy Rider T-Bar and Ancillary Works | J |
| DRAWING:     | Mid - Lift Alignment                                |   |

DATE: 31/01/2021

JOB NUMBER SHEET

U-165 Set A 4 of 7

**DRAWING:** 

**Top Station** 

|  | JOB NAME: Easy Rider T-Bar<br>LOCATION: Thredbo Alpine Resort |                                                     | ISSUE:           | DA    |
|--|---------------------------------------------------------------|-----------------------------------------------------|------------------|-------|
|  |                                                               | Thredbo NSW 2625                                    | DATE: 31/01/2021 |       |
|  | DESCRIPTION:                                                  | Replacement of Easy Rider T-Bar and Ancillary Works | JOB NUMBER       | SHEET |
|  |                                                               | Alicilial V VVOINS                                  |                  |       |