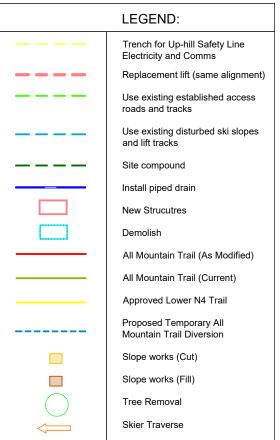

ISSUE: DA

DATE: 31/01/2021

JOB NUMBER SHEET

U-165 Set A

| JOB NAME:<br>LOCATION: | Easy Rider T-Bar<br>Thredbo Alpine Resort           | ISSUE:           | DA     |
|------------------------|-----------------------------------------------------|------------------|--------|
| DECCRIPTION            | Thredbo NSW 2625                                    | DATE: 31/01/2021 |        |
| DESCRIPTION:           | Replacement of Easy Rider T-Bar and Ancillary Works | JOB NUMBER       | SHEET  |
| DRAWING:               | Construction Access and Management                  | U-165 Set A      | 1 of 7 |

| _ |              |                                                     |                  |        |
|---|--------------|-----------------------------------------------------|------------------|--------|
|   | JOB NAME:    | Easy Rider T-Bar                                    | ISSUE:           | DA     |
|   | LOCATION:    | Thredbo Alpine Resort                               |                  |        |
|   |              | Thredbo NSW 2625                                    | DATE: 31/01/2021 |        |
|   | DESCRIPTION: | Replacement of Easy Rider T-Bar and Ancillary Works | JOB NUMBER       | SHEET  |
|   |              | Anchiary Works                                      |                  | –      |
|   | DRAWING:     | Overall Plan                                        | U-165 Set A      | 2 of 7 |

**DRAWING:** 

| JOB NAME:<br>LOCATION: | Easy Rider T-Bar<br>Thredbo alpine Resort           | ISSUE:           | DA   |
|------------------------|-----------------------------------------------------|------------------|------|
|                        | Thredbo NSW 2625                                    | DATE: 31/01/2021 |      |
| DESCRIPTION:           | Replacement of Easy Rider T-Bar and Ancillary Works | JOB NUMBER       | SHEE |
| DRAWING:               | Rottom Station                                      | U-165 Set A      | 3 of |

**Bottom Station** 

SHEET

3 of 7

| JUB NAIVIE.  | Easy Rider 1-bar                                    |   |
|--------------|-----------------------------------------------------|---|
| LOCATION:    | Thredbo Alpine Resort                               |   |
|              | Thredbo NSW 2625                                    |   |
| DESCRIPTION: | Replacement of Easy Rider T-Bar and Ancillary Works | J |
| DRAWING:     | Mid - Lift Alignment                                |   |

DATE: 31/01/2021

JOB NUMBER SHEET

U-165 Set A 4 of 7

**DRAWING:** 

**Top Station** 

|  | JOB NAME: Easy Rider T-Bar<br>LOCATION: Thredbo Alpine Resort |                                                     | ISSUE:           | DA    |
|--|---------------------------------------------------------------|-----------------------------------------------------|------------------|-------|
|  |                                                               | Thredbo NSW 2625                                    | DATE: 31/01/2021 |       |
|  | DESCRIPTION:                                                  | Replacement of Easy Rider T-Bar and Ancillary Works | JOB NUMBER       | SHEET |
|  |                                                               | Alicilial V VVOINS                                  |                  |       |

U-165 Set A

5 of 7

| JOB NAME:    | Easy Rider T-Bar                    |    |
|--------------|-------------------------------------|----|
| LOCATION:    | Thredbo Alpine Resort               |    |
|              | Thredbo NSW 2625                    |    |
| DESCRIPTION: | Replacement of Easy Rider T-Bar and | JC |

**DRAWING:** 

| Thredbo NSW 2625                                        | DATE: 31/01/2021 |        |  |
|---------------------------------------------------------|------------------|--------|--|
| ON: Replacement of Easy Rider T-Bar and Ancillary Works | JOB NUMBER       | SHEET  |  |
| Temporary MTB Bike Trail Diversion Plan                 | U-165 Set A      | 6 of 7 |  |