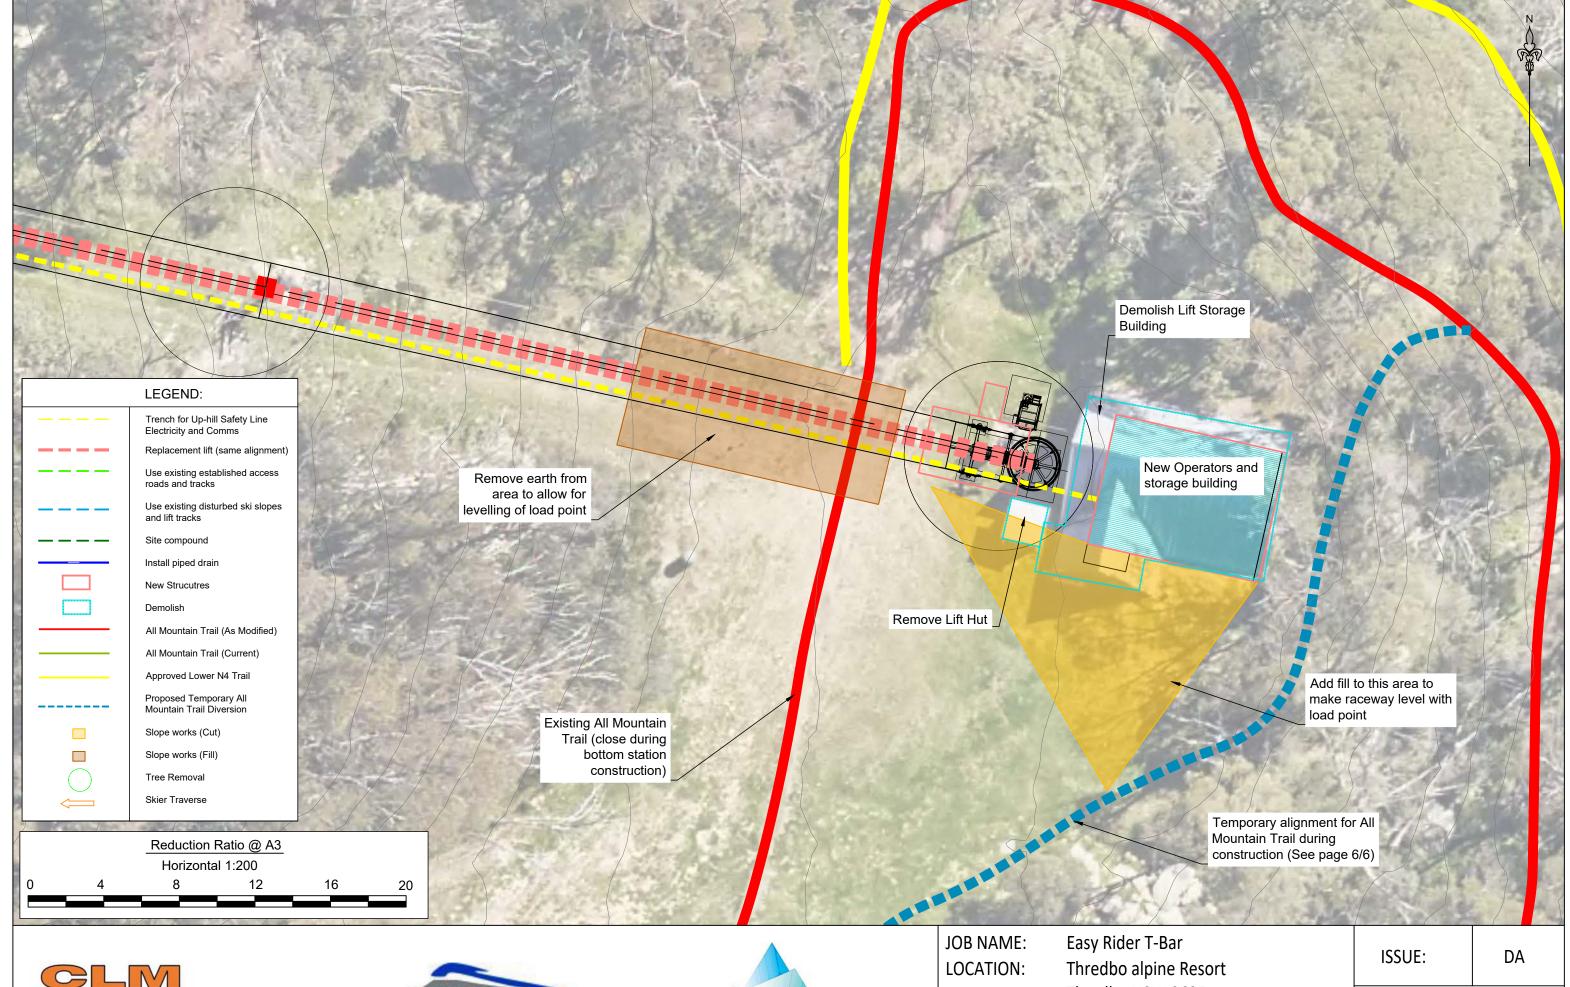

**DRAWING:** 

| JOB NAME:<br>LOCATION: | Easy Rider T-Bar<br>Thredbo alpine Resort           | ISSUE:           | DA   |
|------------------------|-----------------------------------------------------|------------------|------|
|                        | Thredbo NSW 2625                                    | DATE: 31/01/2021 |      |
| DESCRIPTION:           | Replacement of Easy Rider T-Bar and Ancillary Works | JOB NUMBER       | SHEE |
| DRAWING:               | Rottom Station                                      | U-165 Set A      | 3 of |

**Bottom Station** 

SHEET

3 of 7

| JUB NAIVIE.  | Easy Rider 1-bar                                    |   |
|--------------|-----------------------------------------------------|---|
| LOCATION:    | Thredbo Alpine Resort                               |   |
|              | Thredbo NSW 2625                                    |   |
| DESCRIPTION: | Replacement of Easy Rider T-Bar and Ancillary Works | J |
| DRAWING:     | Mid - Lift Alignment                                |   |