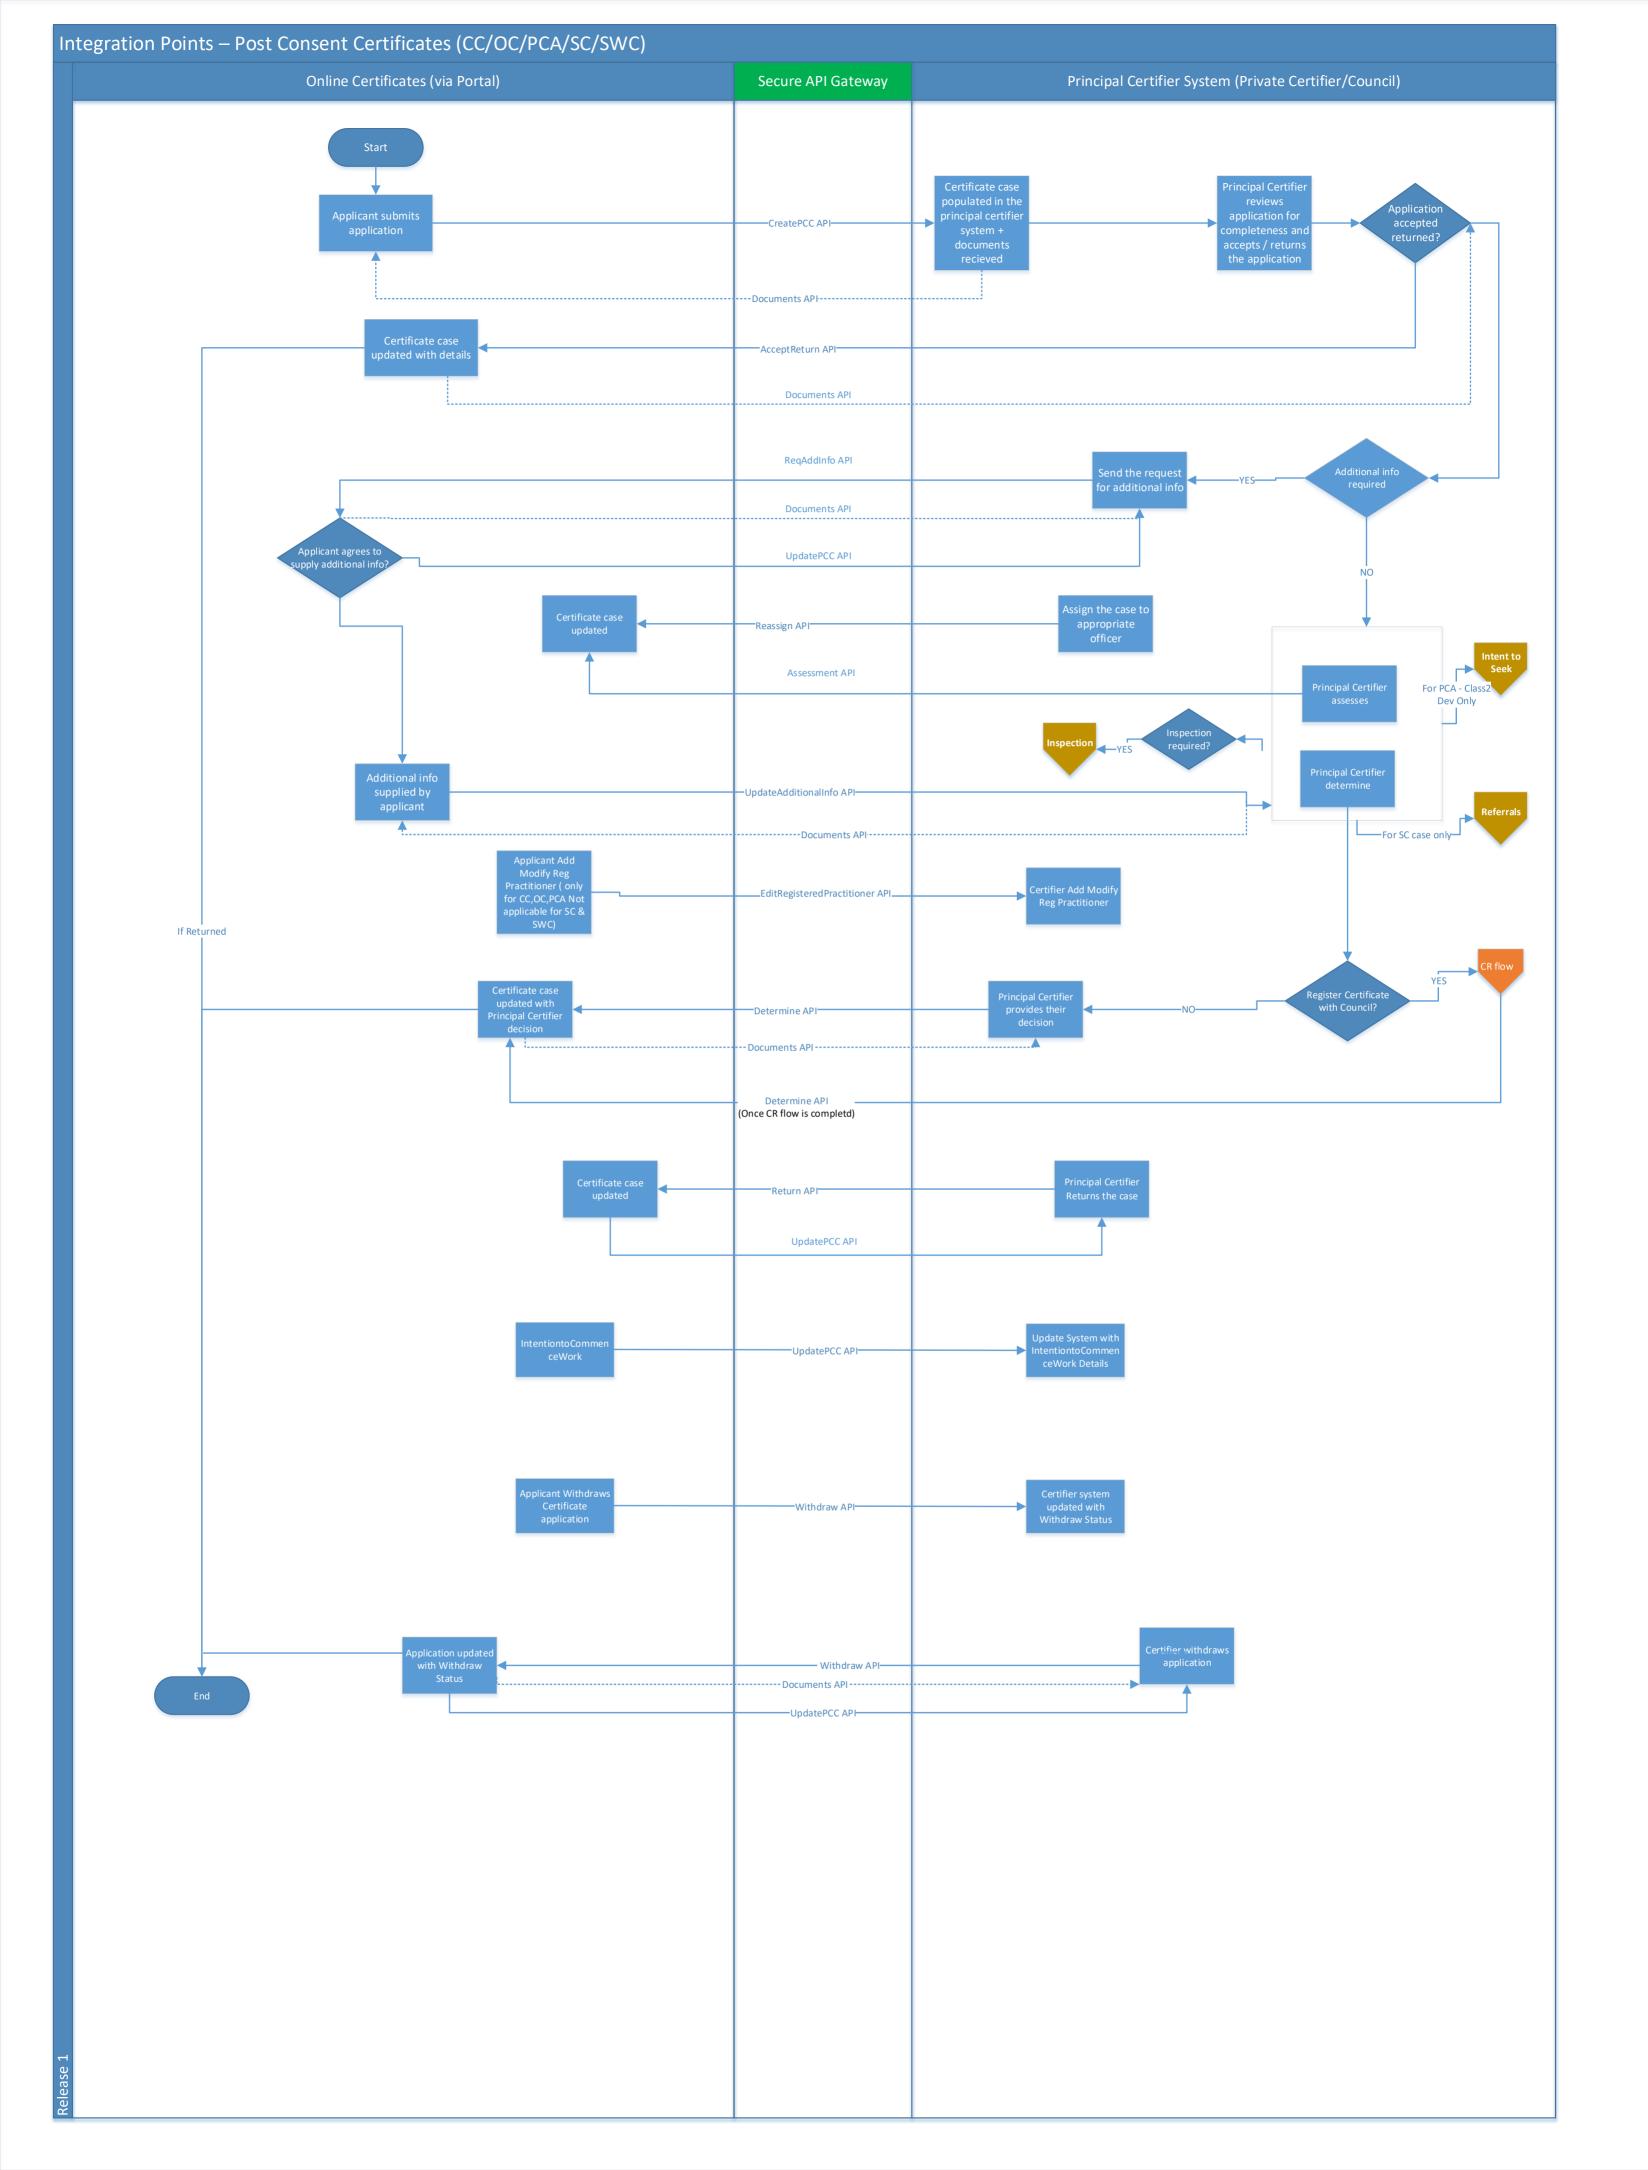

## Integration Points – Subdivision Certificate (SC)Referral - Applicant flow Online Subdivision Certificate (Applicant via Portal) Online Subdivision Certificate (Agencies via Portal) **Principal Certifier System (Private Certifier/Council) Secure API Gateway** Referrals for SC Referral assigned, reassigned to agency user -ReqAddInfo API-Agency submits Yes **Applicant** response Update case with ProvideAddInfo API-Al response Agency assesses Certificate case Yes -CreatePCC APIprincipal certifiei Applicant submits -GetCaseInfo API (By passing Referral ID, Update Certifier System with Referral details council can retrieve the referral decision) -Referral Decision API-(This will be triggered for each Getcaseinfo by sharing referral ID)