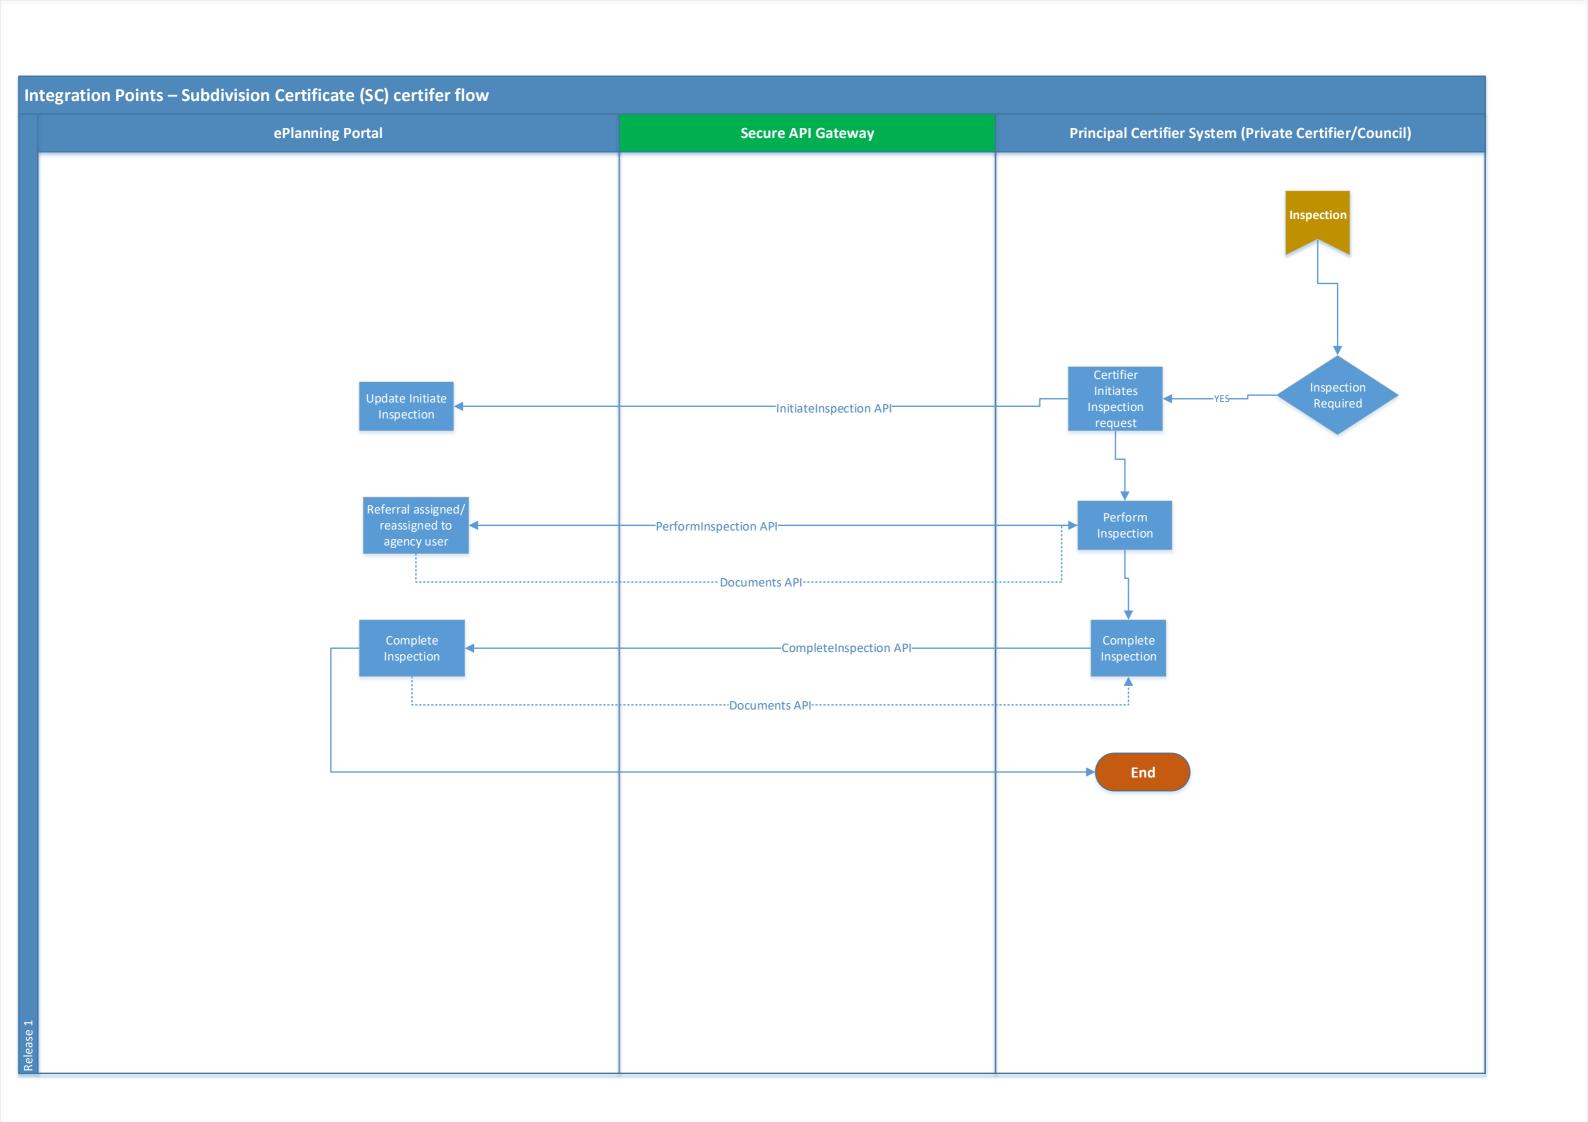

## Integration Points – Subdivision Certificate (SC)Referral - Applicant flow Online Subdivision Certificate (Applicant via Portal) Online Subdivision Certificate (Agencies via Portal) **Principal Certifier System (Private Certifier/Council) Secure API Gateway** Referrals for SC Referral assigned, reassigned to agency user -ReqAddInfo API-Agency submits Yes **Applicant** response Update case with ProvideAddInfo API-Al response Agency assesses Certificate case Yes -CreatePCC APIprincipal certifiei Applicant submits -GetCaseInfo API (By passing Referral ID, Update Certifier System with Referral details council can retrieve the referral decision) -Referral Decision API-(This will be triggered for each Getcaseinfo by sharing referral ID)