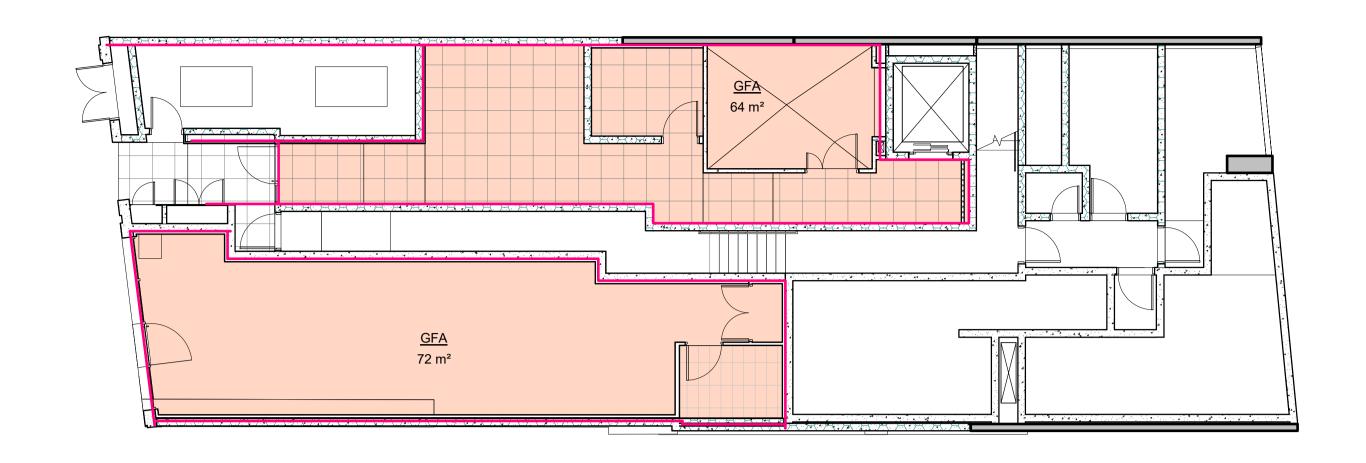

| R      | ETAIL SC        | HEDULE |             |
|--------|-----------------|--------|-------------|
| NUMBER | LEVEL           | AREA   | Description |
|        |                 |        |             |
| RETAIL | GROUND<br>UPPER | 67 m²  | Retail      |

## ONE ADDITIONAL BOARDING ROOM

PROJECT

| F.S.R. Calcula  | ation                |                          |
|-----------------|----------------------|--------------------------|
| Site Area       | 430 m²               |                          |
| G.F.A.          | 1466.2m <sup>2</sup> |                          |
| Proposed F.S.R. | 3.41 : 1             |                          |
|                 | MAXIMUM              | GFA FSR = GFA+20% AHSEPF |
| G.F.A. MAX      | 1548m²               |                          |
| F.S.R. MAX      | 3.60 : 1             |                          |

## SLIGHT GFA INCREASE

C) Copyright DesignInc Sydney Pty Limited This drawing is protected by copyright. All rights are reserved. Unless permitted under the Copyright Act 1968, no part of this drawing may in any form or by any means be reproduced, published, broadcast or transmitted without the prior written permission of the copyright owner.