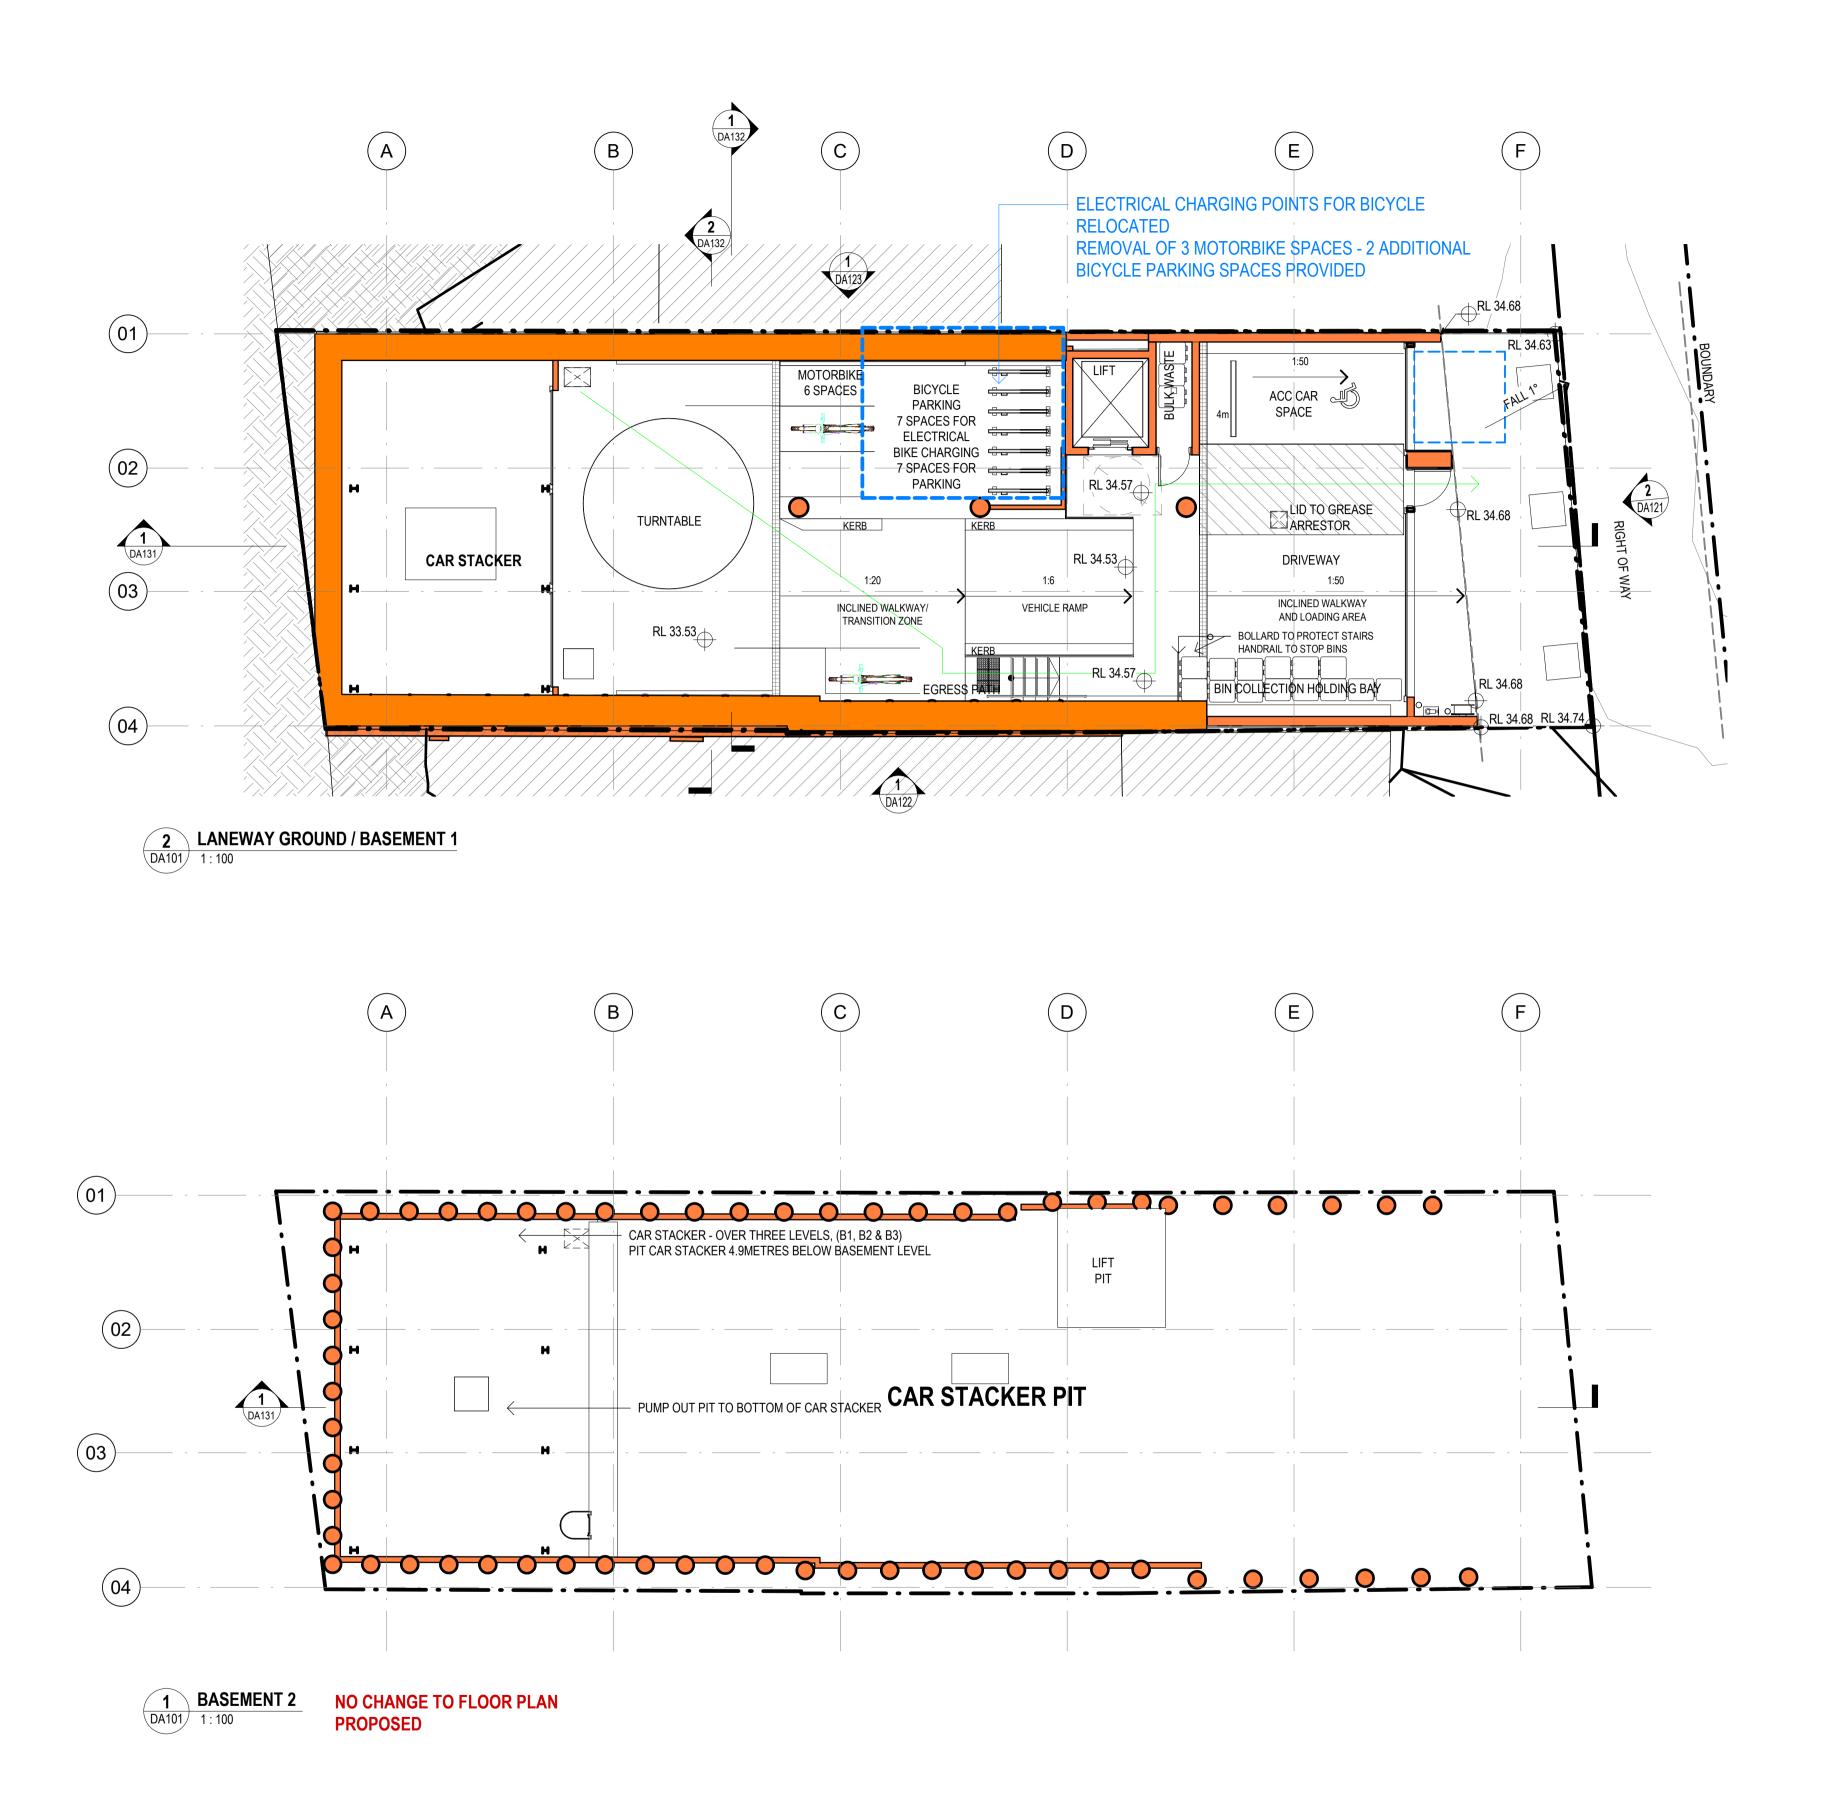

| PARKING SCHEDULE           |       |  |  |  |  |  |  |
|----------------------------|-------|--|--|--|--|--|--|
| Туре                       | Count |  |  |  |  |  |  |
| Car Park - Accessible      | 1     |  |  |  |  |  |  |
| Car Park - Car Stack space | 3     |  |  |  |  |  |  |
| Motorbike                  | 9     |  |  |  |  |  |  |

**TOTAL 8 CAR SPACES** 

\_\_\_\_\_

DRAWING REGISTER UPDATED.

DRAWING NO.

DA001

DA101

DA102

DA103