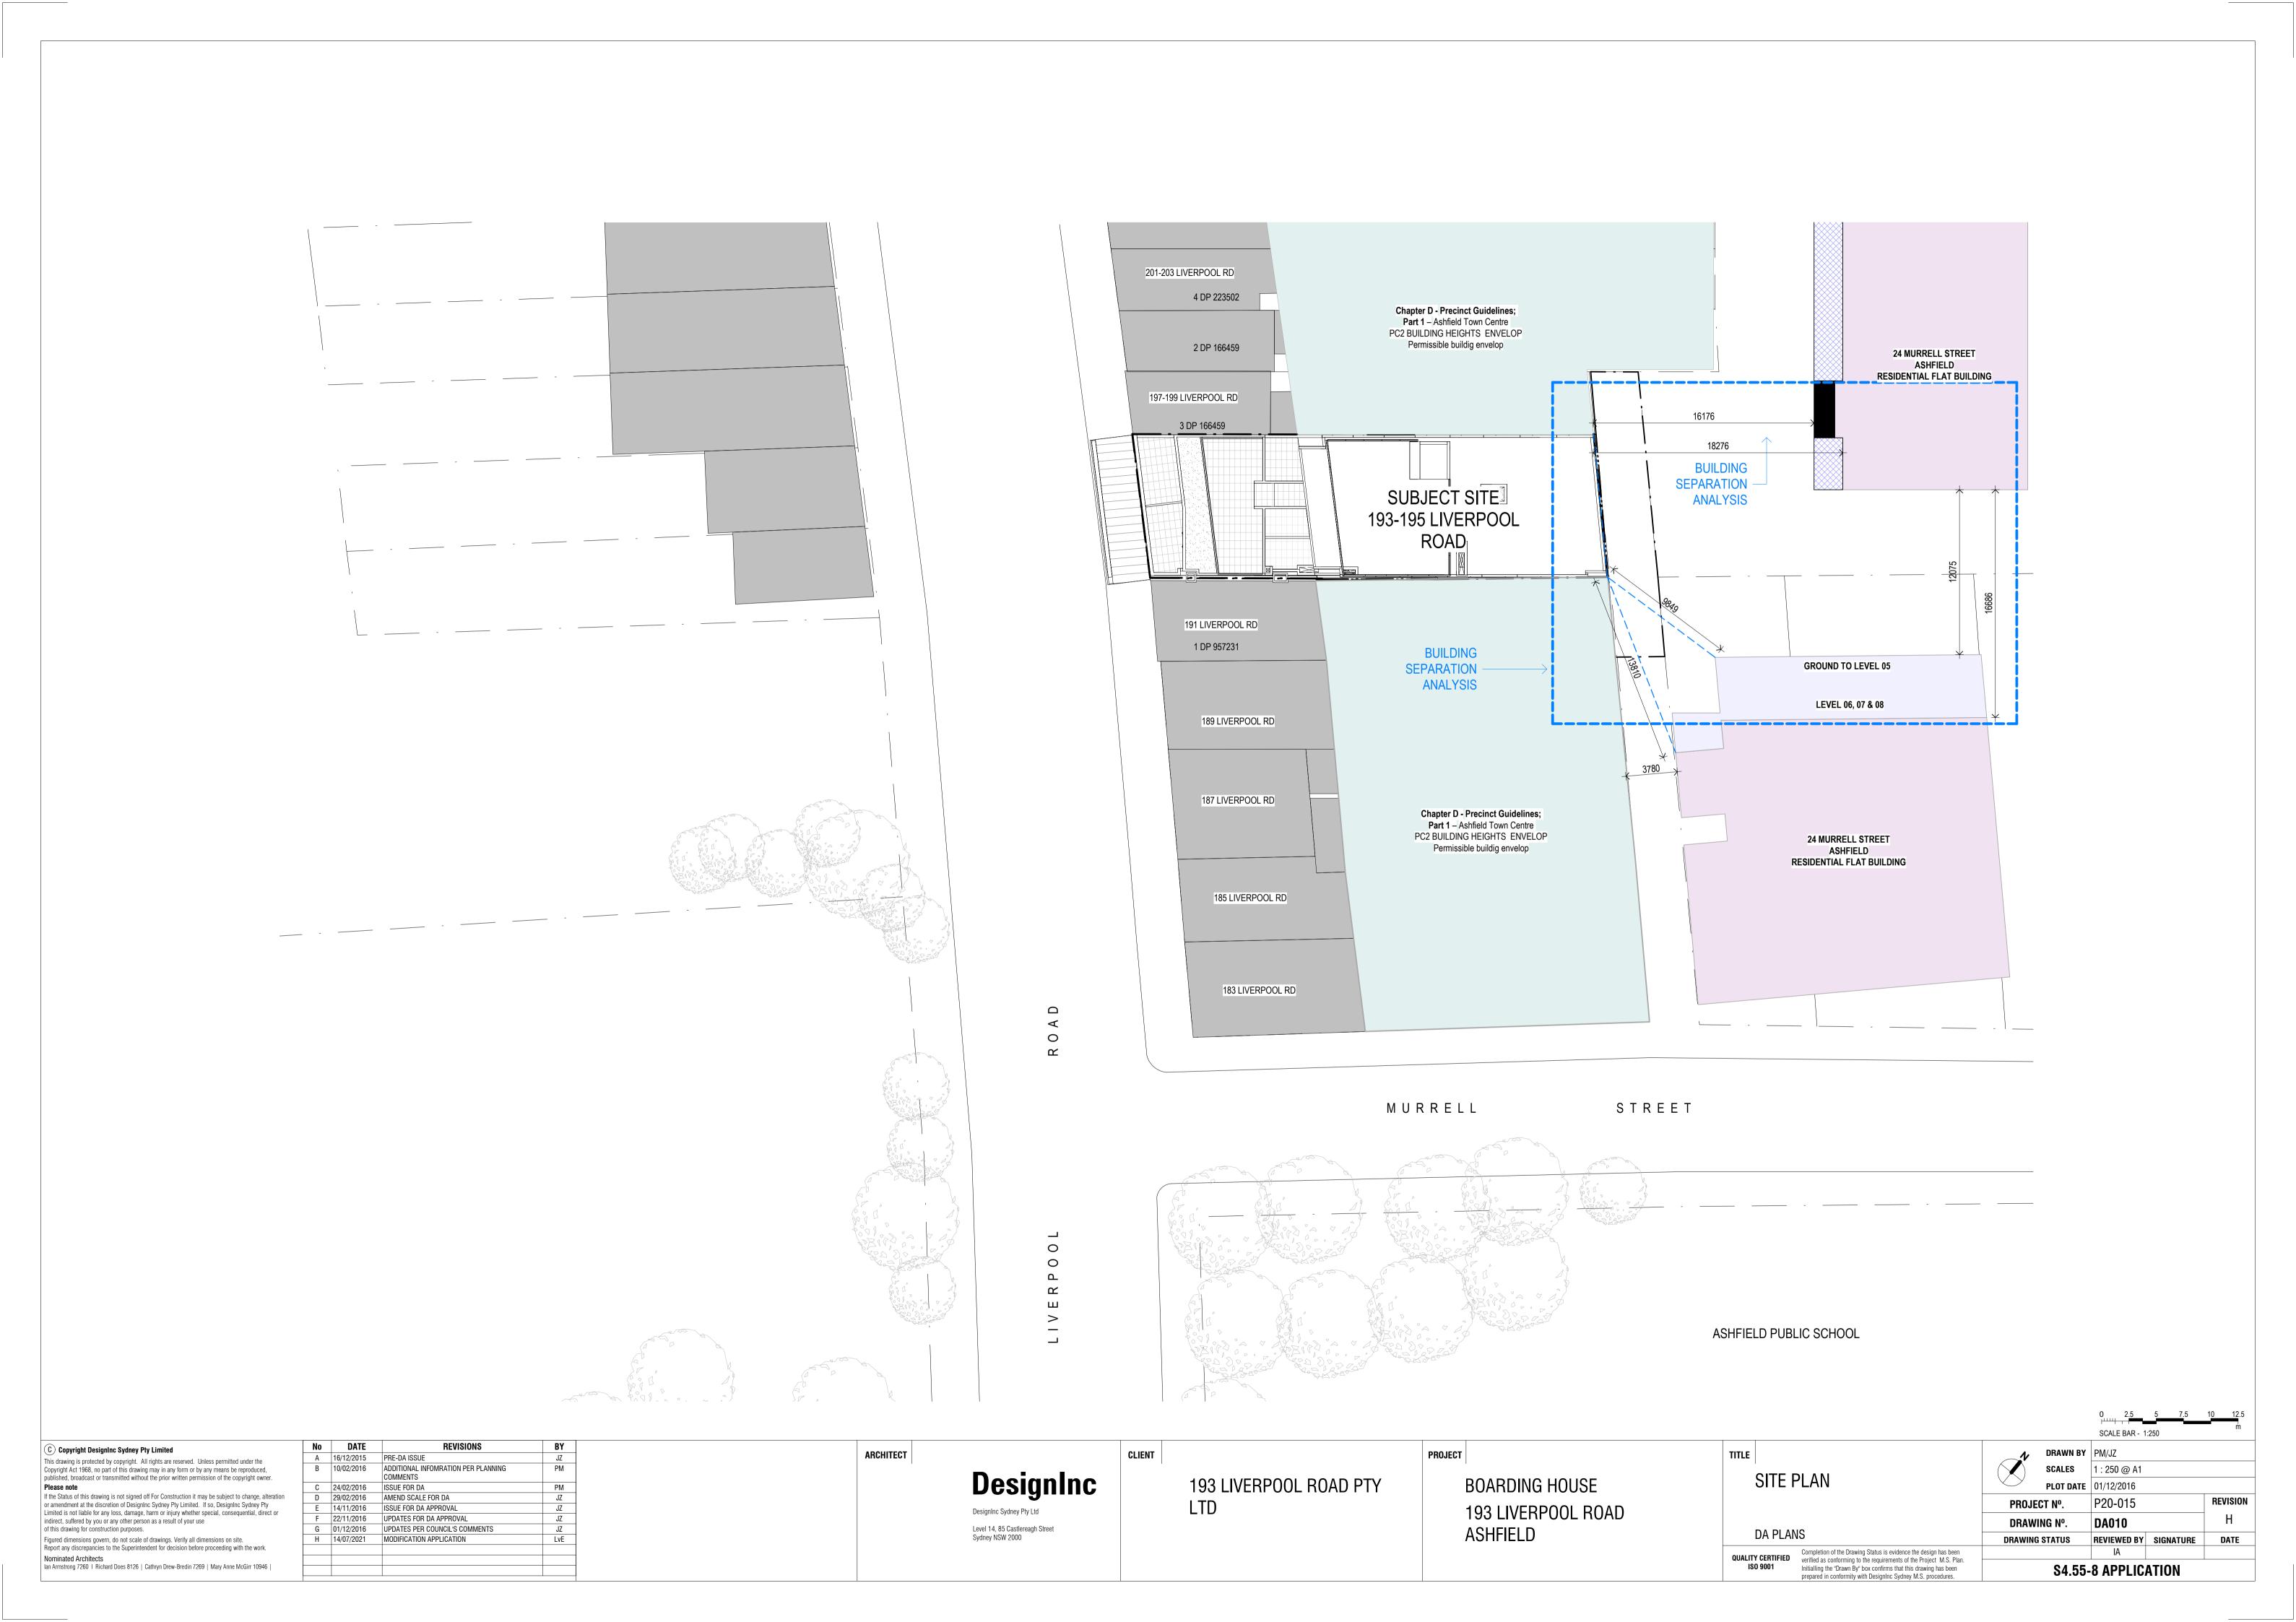

DA010 SITE PLAN
DA011 SITE ANALYSIS

3D PERSPECTIVE

SHEET NAME

LANEWAY GROUND FLOOR &

GROUND FLOOR AND LEVEL 1

LEVEL 4 (5-7 SIM) AND ROOF

SOUTH AND NORTH ELEVATIONS

BASEMENT 1 AND 2