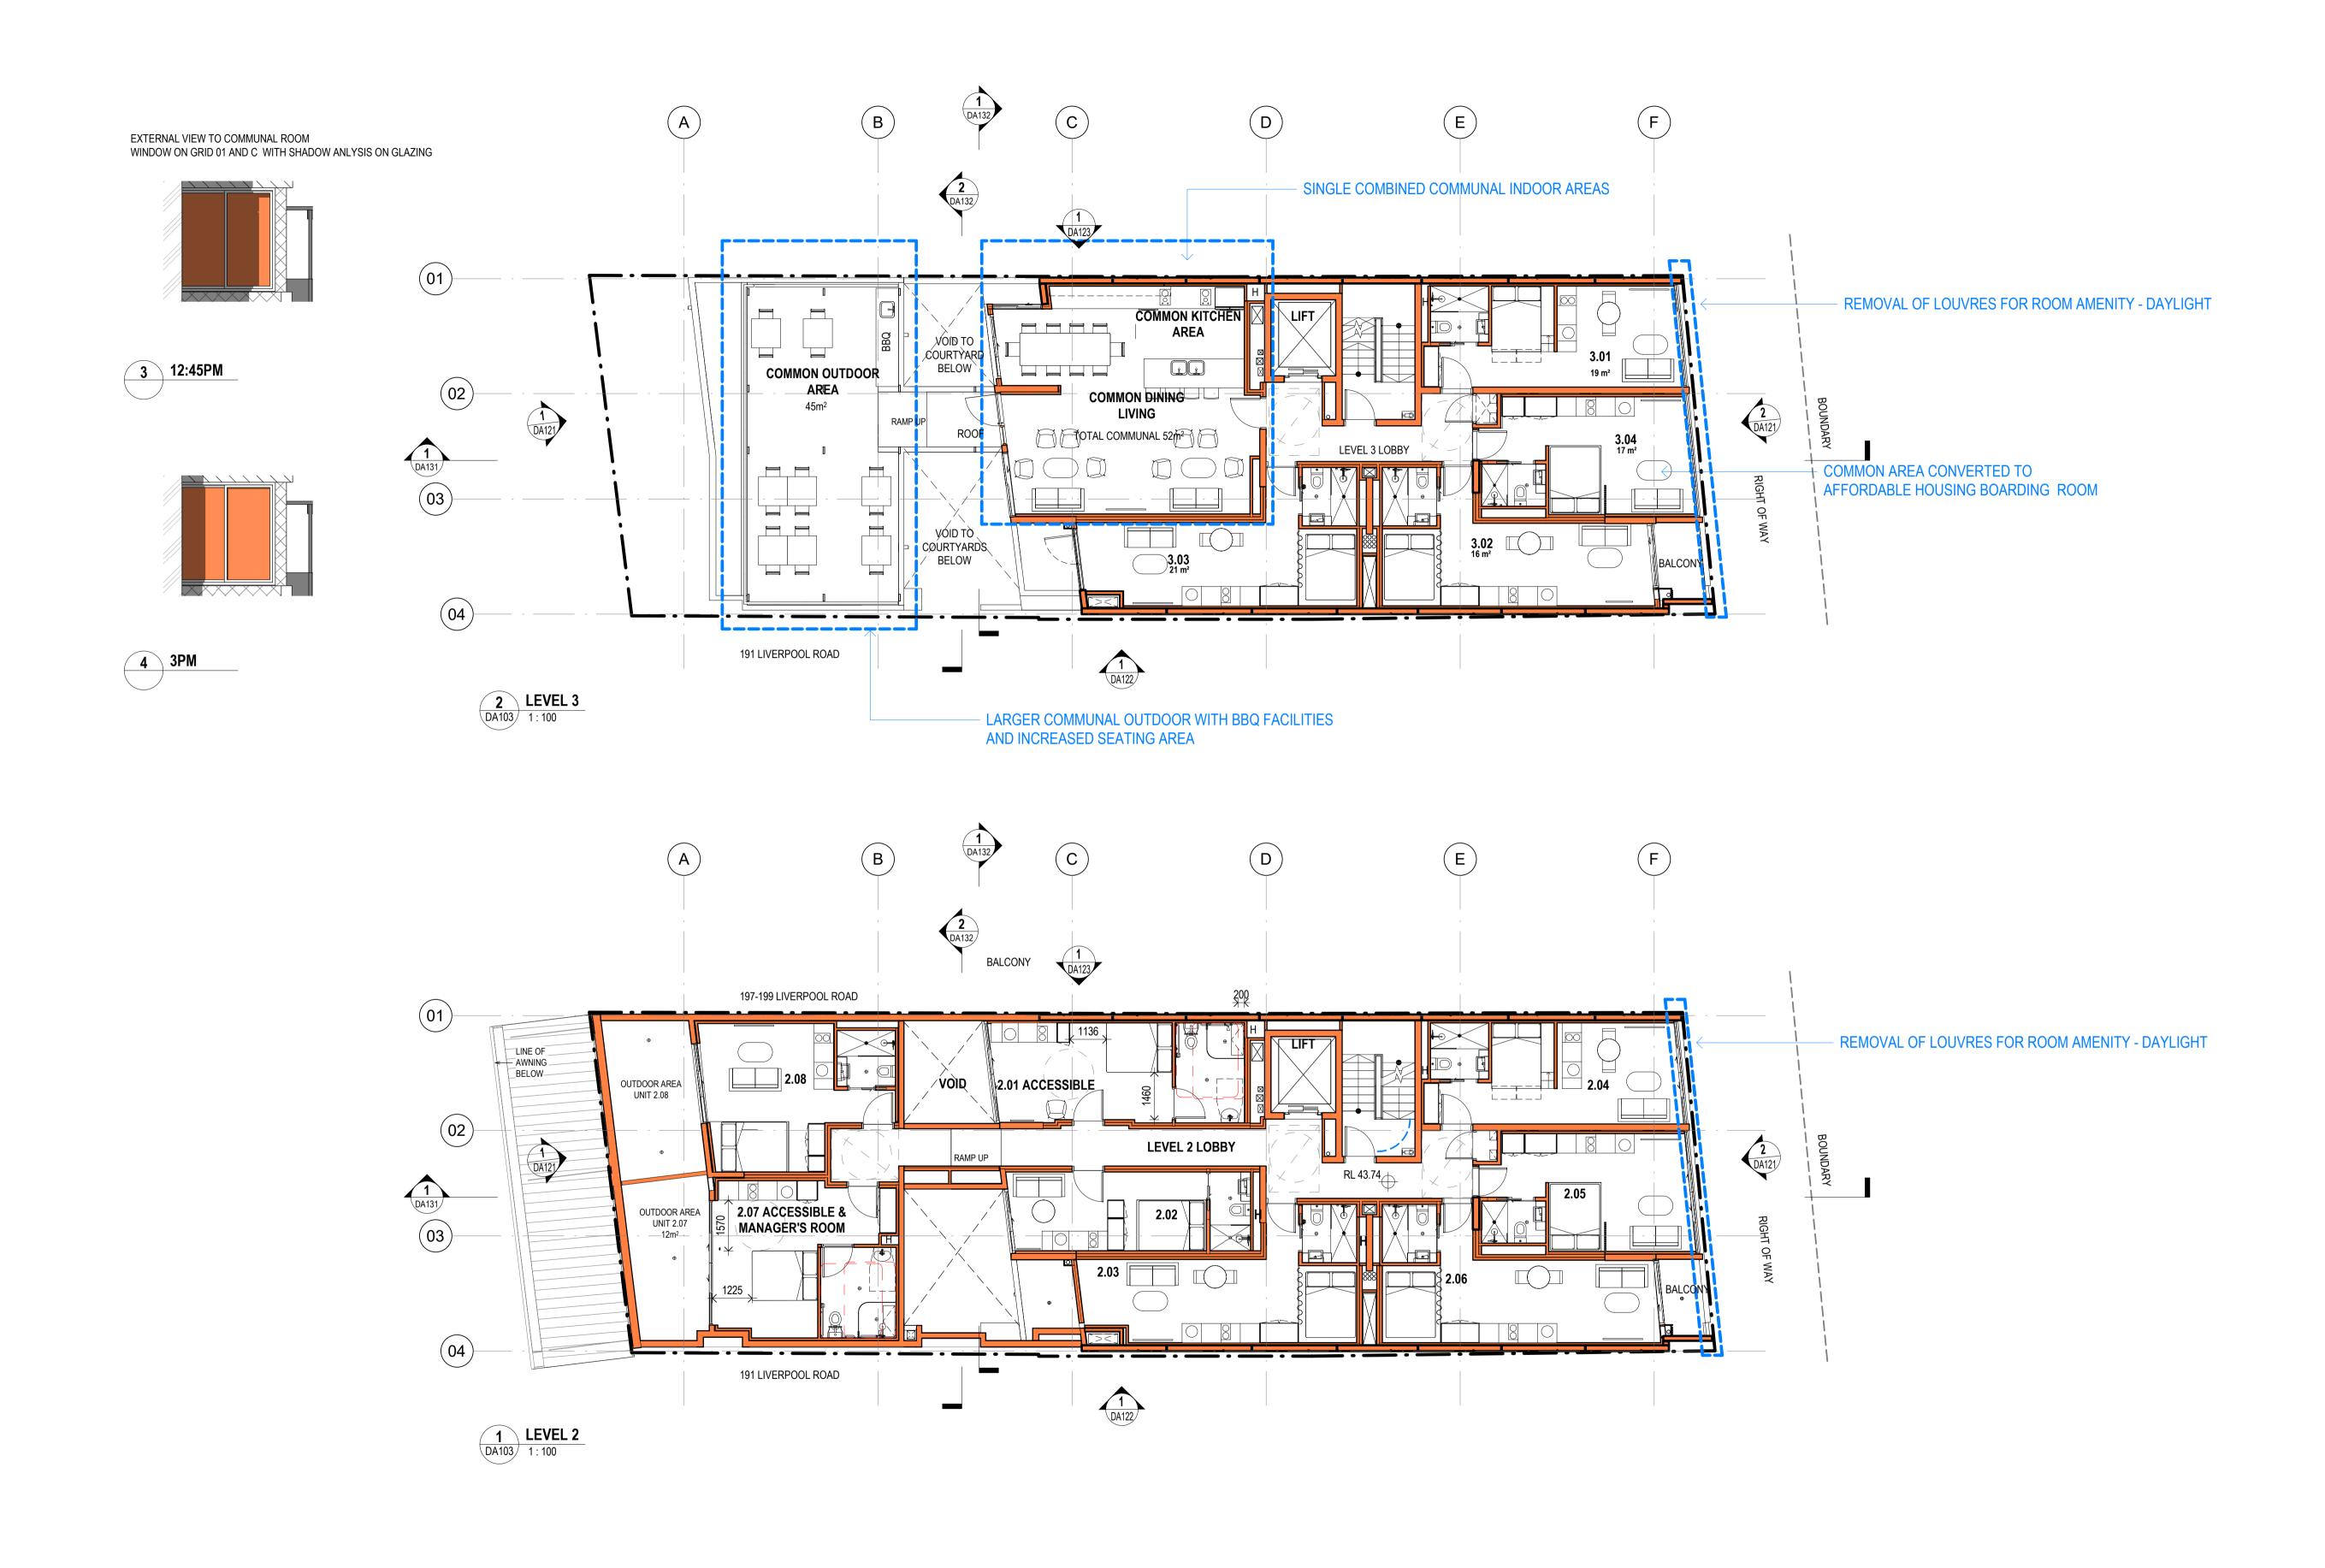

## **BOARDING ROOM AREAS** UPDATED

| vvvv                                   | LEVEL     | AREA                                   | Description                                     |
|----------------------------------------|-----------|----------------------------------------|-------------------------------------------------|
| 1.01 ACCESSIBLE                        | LEVEL 1   | 16 m²                                  | Boarding Room - excl. kitchen and bathroom area |
| 1.02                                   | LEVEL 1   | 16 m²                                  |                                                 |
|                                        |           |                                        | Boarding Room - excl. kitchen and bathroom area |
| 1.03                                   | LEVEL 1   | Not Enclosed<br>19 m²                  | Boarding Room - excl. kitchen and bathroom area |
| 1.04                                   | LEVEL 1   | 19 m²                                  | Boarding Room - excl. kitchen and bathroom area |
|                                        |           |                                        | Boarding Room - excl. kitchen and bathroom area |
| 1.06                                   | LEVEL 1   | 21 m²                                  | Boarding Room - excl. kitchen and bathroom area |
| 1.07<br>1.08                           | LEVEL 1.1 | 18 m <sup>2</sup>                      | Boarding Room - excl. kitchen and bathroom area |
| 1.09                                   | LEVEL 1.1 |                                        | Boarding Room - excl. kitchen and bathroom area |
|                                        | LEVEL 1.1 | 23 m <sup>2</sup><br>16 m <sup>2</sup> | Boarding Room - excl. kitchen and bathroom area |
| 2.01 ACCESSIBLE                        |           |                                        | Boarding Room - excl. kitchen and bathroom area |
| 2.02<br>2.03                           | LEVEL 2   | Not Enclosed                           | Boarding Room - excl. kitchen and bathroom area |
|                                        | LEVEL 2   | 21 m²                                  | Boarding Room - excl. kitchen and bathroom area |
| 2.04                                   | LEVEL 2   | 19 m²                                  | Boarding Room - excl. kitchen and bathroom area |
| 2.05<br>2.06                           | LEVEL 2   | 18 m <sup>2</sup><br>22 m <sup>2</sup> | Boarding Room - excl. kitchen and bathroom area |
|                                        |           |                                        | Boarding Room - excl. kitchen and bathroom area |
| 2.07 ACCESSIBLE<br>& MANAGER'S<br>ROOM | LEVEL 2.1 | 17 m²                                  | Boarding Room - excl. kitchen and bathroom area |
| 2.08                                   | LEVEL 2.1 | 19 m²                                  | Boarding Room - excl. kitchen and bathroom area |
| 3.01                                   | LEVEL 3   | 19 m²                                  | Boarding Room - excl. kitchen and bathroom area |
| 3.02                                   | LEVEL 3   | 16 m²                                  | Boarding Room - excl. kitchen and bathroom area |
| 3.03                                   | LEVEL 3   | 21 m²                                  | Boarding Room - excl. kitchen and bathroom area |
| 3.04                                   | LEVEL 3   | 18 m²                                  | Boarding Room - excl. kitchen and bathroom area |
| 4.01                                   | LEVEL 4   | 18 m²                                  | Boarding Room - excl. kitchen and bathroom area |
| 4.02                                   | LEVEL 4   | 18 m²                                  | Boarding Room - excl. kitchen and bathroom area |
| 4.03                                   | LEVEL 4   | 21 m²                                  | Boarding Room - excl. kitchen and bathroom area |
| 4.04                                   | LEVEL 4   | 19 m²                                  | Boarding Room - excl. kitchen and bathroom area |
| 4.05                                   | LEVEL 4   | 18 m²                                  | Boarding Room - excl. kitchen and bathroom area |
| 4.06                                   | LEVEL 4   | 22 m²                                  | Boarding Room - excl. kitchen and bathroom area |
| 5.01                                   | LEVEL 5   | 18 m²                                  | Boarding Room - excl. kitchen and bathroom area |
| 5.02                                   | LEVEL 5   | 18 m²                                  | Boarding Room - excl. kitchen and bathroom area |
| 5.03                                   | LEVEL 5   | 21 m²                                  | Boarding Room - excl. kitchen and bathroom area |
| 5.04                                   | LEVEL 5   | 19 m²                                  | Boarding Room - excl. kitchen and bathroom area |
| 5.05                                   | LEVEL 5   | 18 m²                                  | Boarding Room - excl. kitchen and bathroom area |
| 5.06                                   | LEVEL 5   | 21 m²                                  | Boarding Room - excl. kitchen and bathroom area |
| 6.01                                   | LEVEL 6   | 18 m²                                  | Boarding Room - excl. kitchen and bathroom area |
| 6.02                                   | LEVEL 6   | 18 m²                                  | Boarding Room - excl. kitchen and bathroom area |
| 6.03                                   | LEVEL 6   | 21 m²                                  | Boarding Room - excl. kitchen and bathroom area |
| 6.04                                   | LEVEL 6   | 19 m²                                  | Boarding Room - excl. kitchen and bathroom area |
| 6.05                                   | LEVEL 6   | 18 m²                                  | Boarding Room - excl. kitchen and bathroom area |
| 6.06                                   | LEVEL 6   | 21 m²                                  | Boarding Room - excl. kitchen and bathroom area |
| 7.01                                   | LEVEL 7   | 18 m²                                  | Boarding Room - excl. kitchen and bathroom area |
| 7.02                                   | LEVEL 7   | 18 m²                                  | Boarding Room - excl. kitchen and bathroom area |
| 7.03                                   | LEVEL 7   | 21 m²                                  | Boarding Room - excl. kitchen and bathroom area |
| 7.04                                   | LEVEL 7   | 19 m²                                  | Boarding Room - excl. kitchen and bathroom area |
| 7.05                                   | LEVEL 7   | 18 m²                                  | Boarding Room - excl. kitchen and bathroom area |

prepared in conformity with DesignInc Sydney M.S. procedures.

lan Armstrong 7260 | Richard Does 8126 | Cathryn Drew-Bredin 7269 | Mary Anne McGirr 10946 |

|                                                                                                          |                |                                |     |           |                                                    |                        |         |                    |                                                                                                                                                                    |                | SCALE BAR -            |             | mm       |
|----------------------------------------------------------------------------------------------------------|----------------|--------------------------------|-----|-----------|----------------------------------------------------|------------------------|---------|--------------------|--------------------------------------------------------------------------------------------------------------------------------------------------------------------|----------------|------------------------|-------------|----------|
| C) Copyright DesignInc Sydney Pty Limited                                                                | No DATE        | REVISIONS                      | BY  |           |                                                    |                        |         |                    |                                                                                                                                                                    | . DDAW         | N BY PM/JZ             |             |          |
| This drawing is protected by convright. All rights are reserved. Unless permitted under the              | B 08/01/2016 L | OBBY RECONFIGURED              | PM  | ARCHITECT | CLIENT                                             |                        | PROJECT |                    | TITLE                                                                                                                                                              | UNAW DRAW      | N BT PIVI/JZ           |             |          |
| Copyright Act 1968, no part of this drawing may in any form or by any means be reproduced,               | C 24/02/2016 I | SSUE FOR DA                    | PM  |           |                                                    |                        |         | •                  |                                                                                                                                                                    | SCALI          | S 1:100@A1             | ۸1          |          |
| published, broadcast or transmitted without the prior written permission of the copyright owner.         | D 29/02/2016 A | AMEND SCALE FOR DA             | JZ  |           | DesignInc                                          | 100 LIVEDDOOL DOAD DTV |         | DOVDDING HOHEE     | LEVEL 2 AND 3                                                                                                                                                      |                | 10/11/0010             |             |          |
| Please note                                                                                              | E 14/11/2016 I | SSUE FOR DA APPROVAL           | JZ  |           | D62IuIIIIG                                         | 193 LIVERPOOL ROAD PTY |         | BOARDING HOUSE     |                                                                                                                                                                    | PLOT           | <b>DATE</b> 13/11/2019 |             |          |
| If the Status of this drawing is not signed off For Construction it may be subject to change, alteration | F 22/11/2016 L | JPDATES FOR DA APPROVAL        | JZ  |           |                                                    | LTD                    |         |                    |                                                                                                                                                                    | PROJECT Nº.    | P20-015                |             | REVISION |
| Limited is not liable for any loss, damage, harm or injury whether special, consequential, direct or     | G 01/12/2016 U | JPDATES PER COUNCIL'S COMMENTS | JZ  |           | DesignInc Sydney Pty Ltd                           | LTD                    |         | 193 LIVERPOOL ROAD |                                                                                                                                                                    | PROJECT N .    | 1 20-010               |             |          |
| indirect, suffered by you or any other person as a result of your use                                    | H 20/12/2018 S | S4.55-8 ISSUE                  | LvE |           |                                                    |                        |         |                    |                                                                                                                                                                    | DRAWING Nº.    | DA103                  |             | N        |
| of this drawing for construction purposes.                                                               | J 13/11/2019 S | S4.55-8 ISSUE                  | LvE |           | Level 14, 85 Castlereagh Street<br>Sydney NSW 2000 |                        |         | ASHFIELD           | DA PLANS                                                                                                                                                           |                |                        |             | +        |
| Figured dimensions govern, do not scale of drawings. Verify all dimensions on site.                      | K 03/07/2020 S | S4.56 ISSUE                    | LvE |           | Sydney NSW 2000                                    |                        |         | ASHILLD            | DAT LANG                                                                                                                                                           | DRAWING STATUS | REVIEWED BY            | Y SIGNATURE | DATE     |
| Report any discrepancies to the Superintendent for decision before proceeding with the work.             | L 23/11/2020 S | 64,55-8 UPDATE PLANS           | LvE |           |                                                    |                        |         |                    | Completion of the Drawing Status is evidence the design has been                                                                                                   |                | IA IA                  |             |          |
| Nominated Architects                                                                                     | M 17/12/2020 S | 64.56 ISSUE                    | LvE |           |                                                    |                        |         |                    | QUALITY CERTIFIED verified as conforming to the requirements of the Project M.S. Plan. ISO 9001 Initialling the "Drawn By" box confirms that this drawing has been |                |                        | 0.151011    |          |
| Tail All Hollowig 7200 T Thichard Does 0120   Calliny in Diew-Diedlin 7209   Mary Alline Michill 10940   | N 14/07/2021   | MODIFICATION APPLICATION       | LvE |           |                                                    |                        |         |                    | Initialling the "Drawn By" box confirms that this drawing has been prepared in conformity with DesignInc Sydney M.S. procedures.                                   | <b>S4</b>      | .55-8 APPLIC           | CATION      |          |