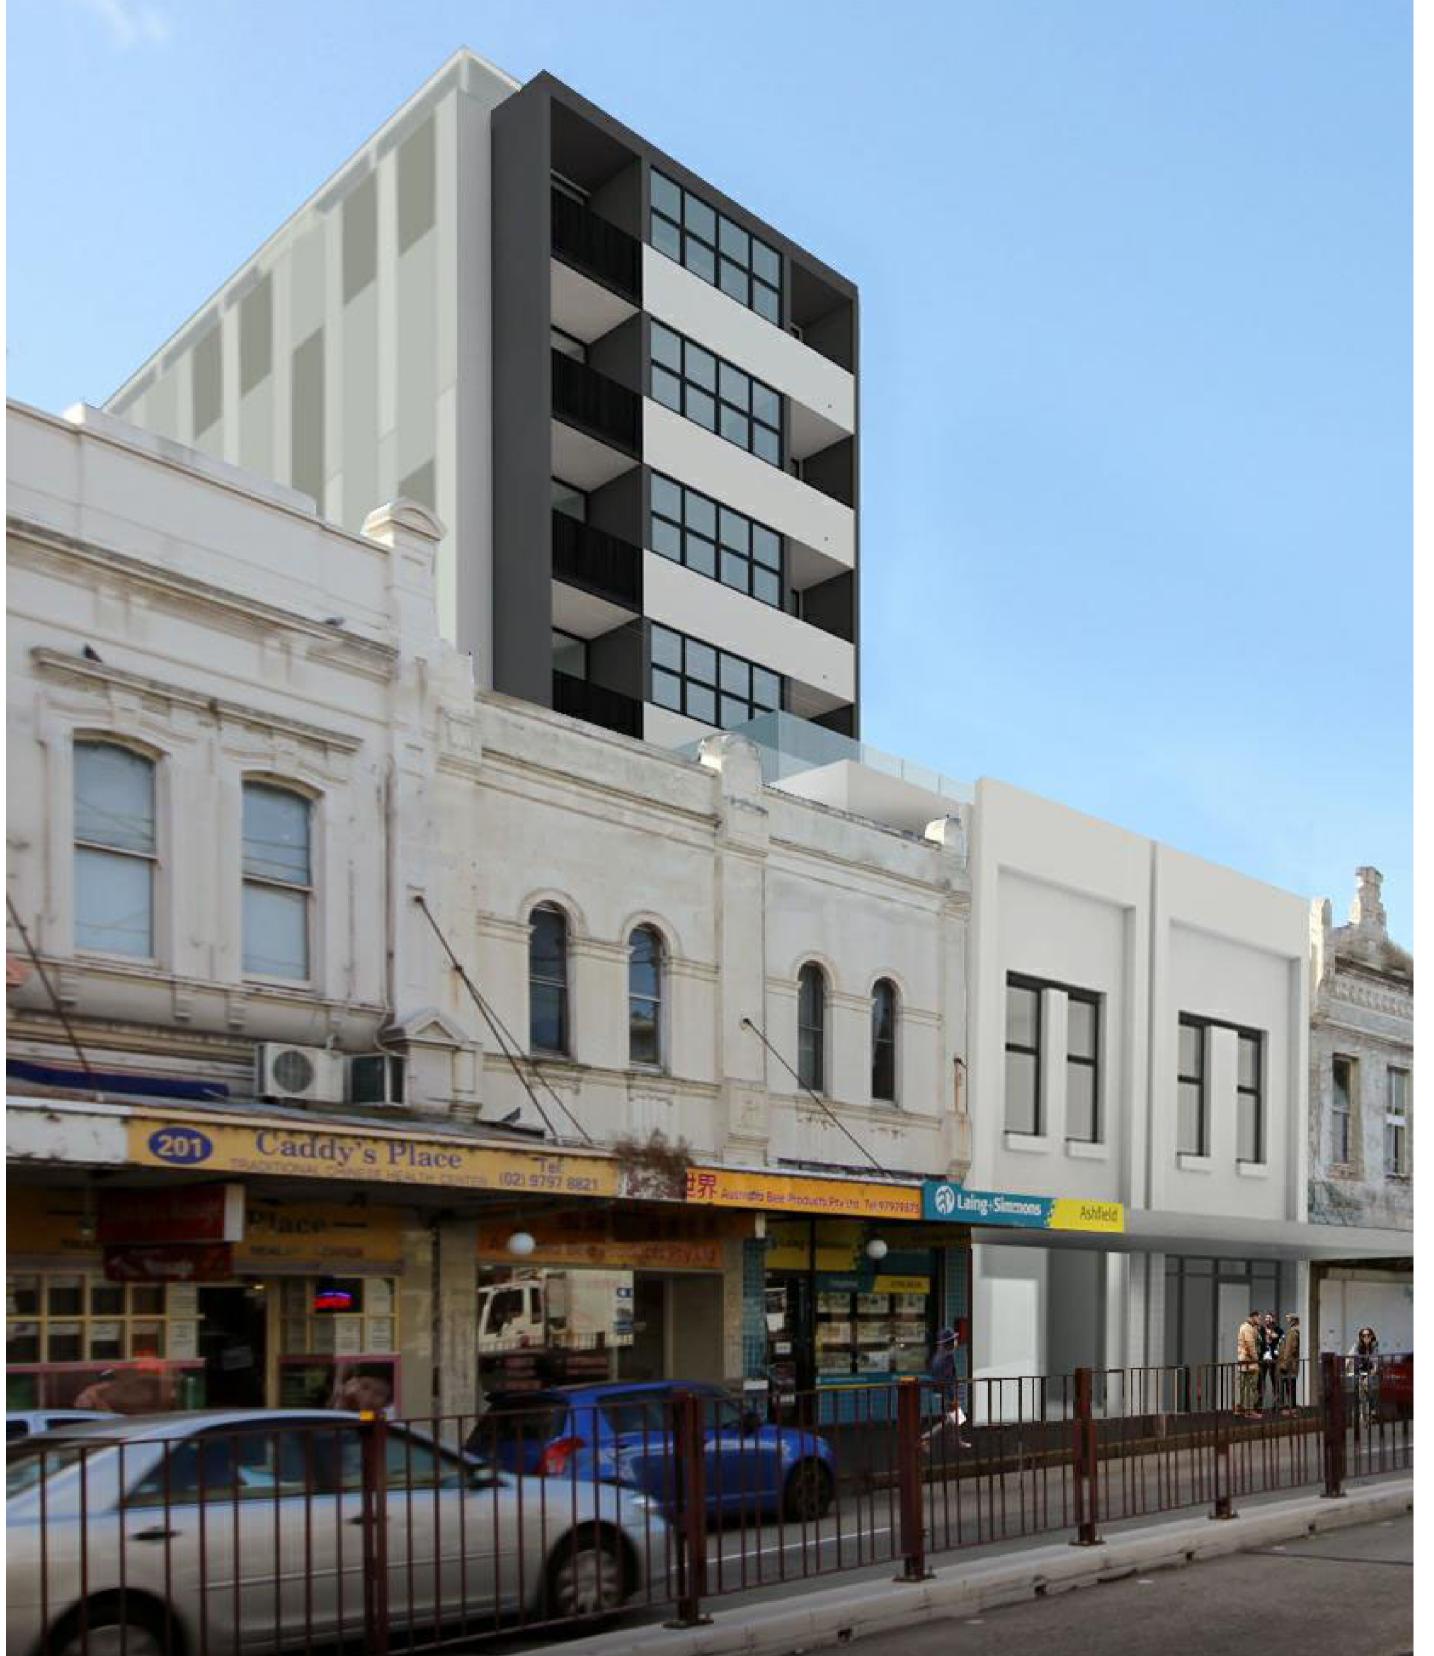

| R      | ETAIL SC        | HEDULE |             |
|--------|-----------------|--------|-------------|
| NUMBER | LEVEL           | AREA   | Description |
|        |                 |        |             |
| RETAIL | GROUND<br>UPPER | 67 m²  | Retail      |

| PARKING SCHEDULE           |       |  |  |  |  |  |  |
|----------------------------|-------|--|--|--|--|--|--|
| Туре                       | Count |  |  |  |  |  |  |
| Car Park - Accessible      | 1     |  |  |  |  |  |  |
| Car Park - Car Stack space | 3     |  |  |  |  |  |  |
| Motorbike                  | 9     |  |  |  |  |  |  |

**TOTAL 8 CAR SPACES** 

\_\_\_\_\_

DRAWING REGISTER UPDATED.

DRAWING NO.

DA001

DA101

DA102

DA103

DA104

DA121

DA122

DA123

DA132

DA135

DA136

DA001 COVER SHEET

DA010 SITE PLAN
DA0