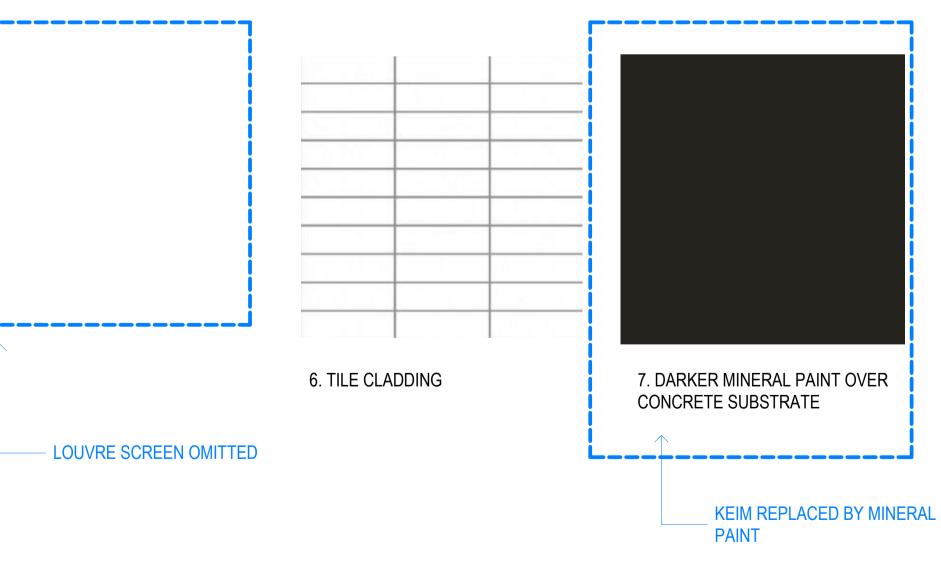

PLOT DATE  PROJECT N°.  DRAWING N°.  DRAWING STATUS  CERTIFIED O 9001  Completion of the Drawing Status is evidence the design has been verified as conforming to the requirements of the Project M.S. Plan. Initialling the "Drawn By" box confirms that this drawing has been  SA 55. | AREA PLANS    DRAWN BY   PM                                                           | SCALE BAR - 1:100  DRAWN BY SCALES 1:100 @ A1 PLOT DATE 13/11/2019 PROJECT N°. P20-015 DRAWING N°. DA135 DRAWING STATUS  CERTIFIED O 9001  COMPletion of the Drawing Status is evidence the design has been verified as conforming to the requirements of the Project M.S. Plan. Initialling the "Drawn By" box confirms that this drawing has been  SA 55-8 APPLICATION |  |  |



VIEW FROM LIVERPOOL ROAD

**VIEW FROM RIGHT OF WAY** 





ARCHITECT









9. ALUMINIUM FRAME -POWDERCOATED FINISH BALUSTRADE - CHARCOAL COLOUR

10. PFC STEEL FRAMING - CHARCOAL COLOUR

11. FRAMED GLASS BALUSTRADE

| C Copyright DesignInc Sydney Pty Limited                                                                                                                                               | No | DATE       |
|----------------------------------------------------------------------------------------------------------------------------------------------------------------------------------------|----|------------|
| This drawing is protected by copyright. All rights are reserved. Unless permitted under the Copyright Act 1968, no part of this drawing may in any form or by any means be reproduced. | A  | 10/02/2016 |
| published, broadcast o