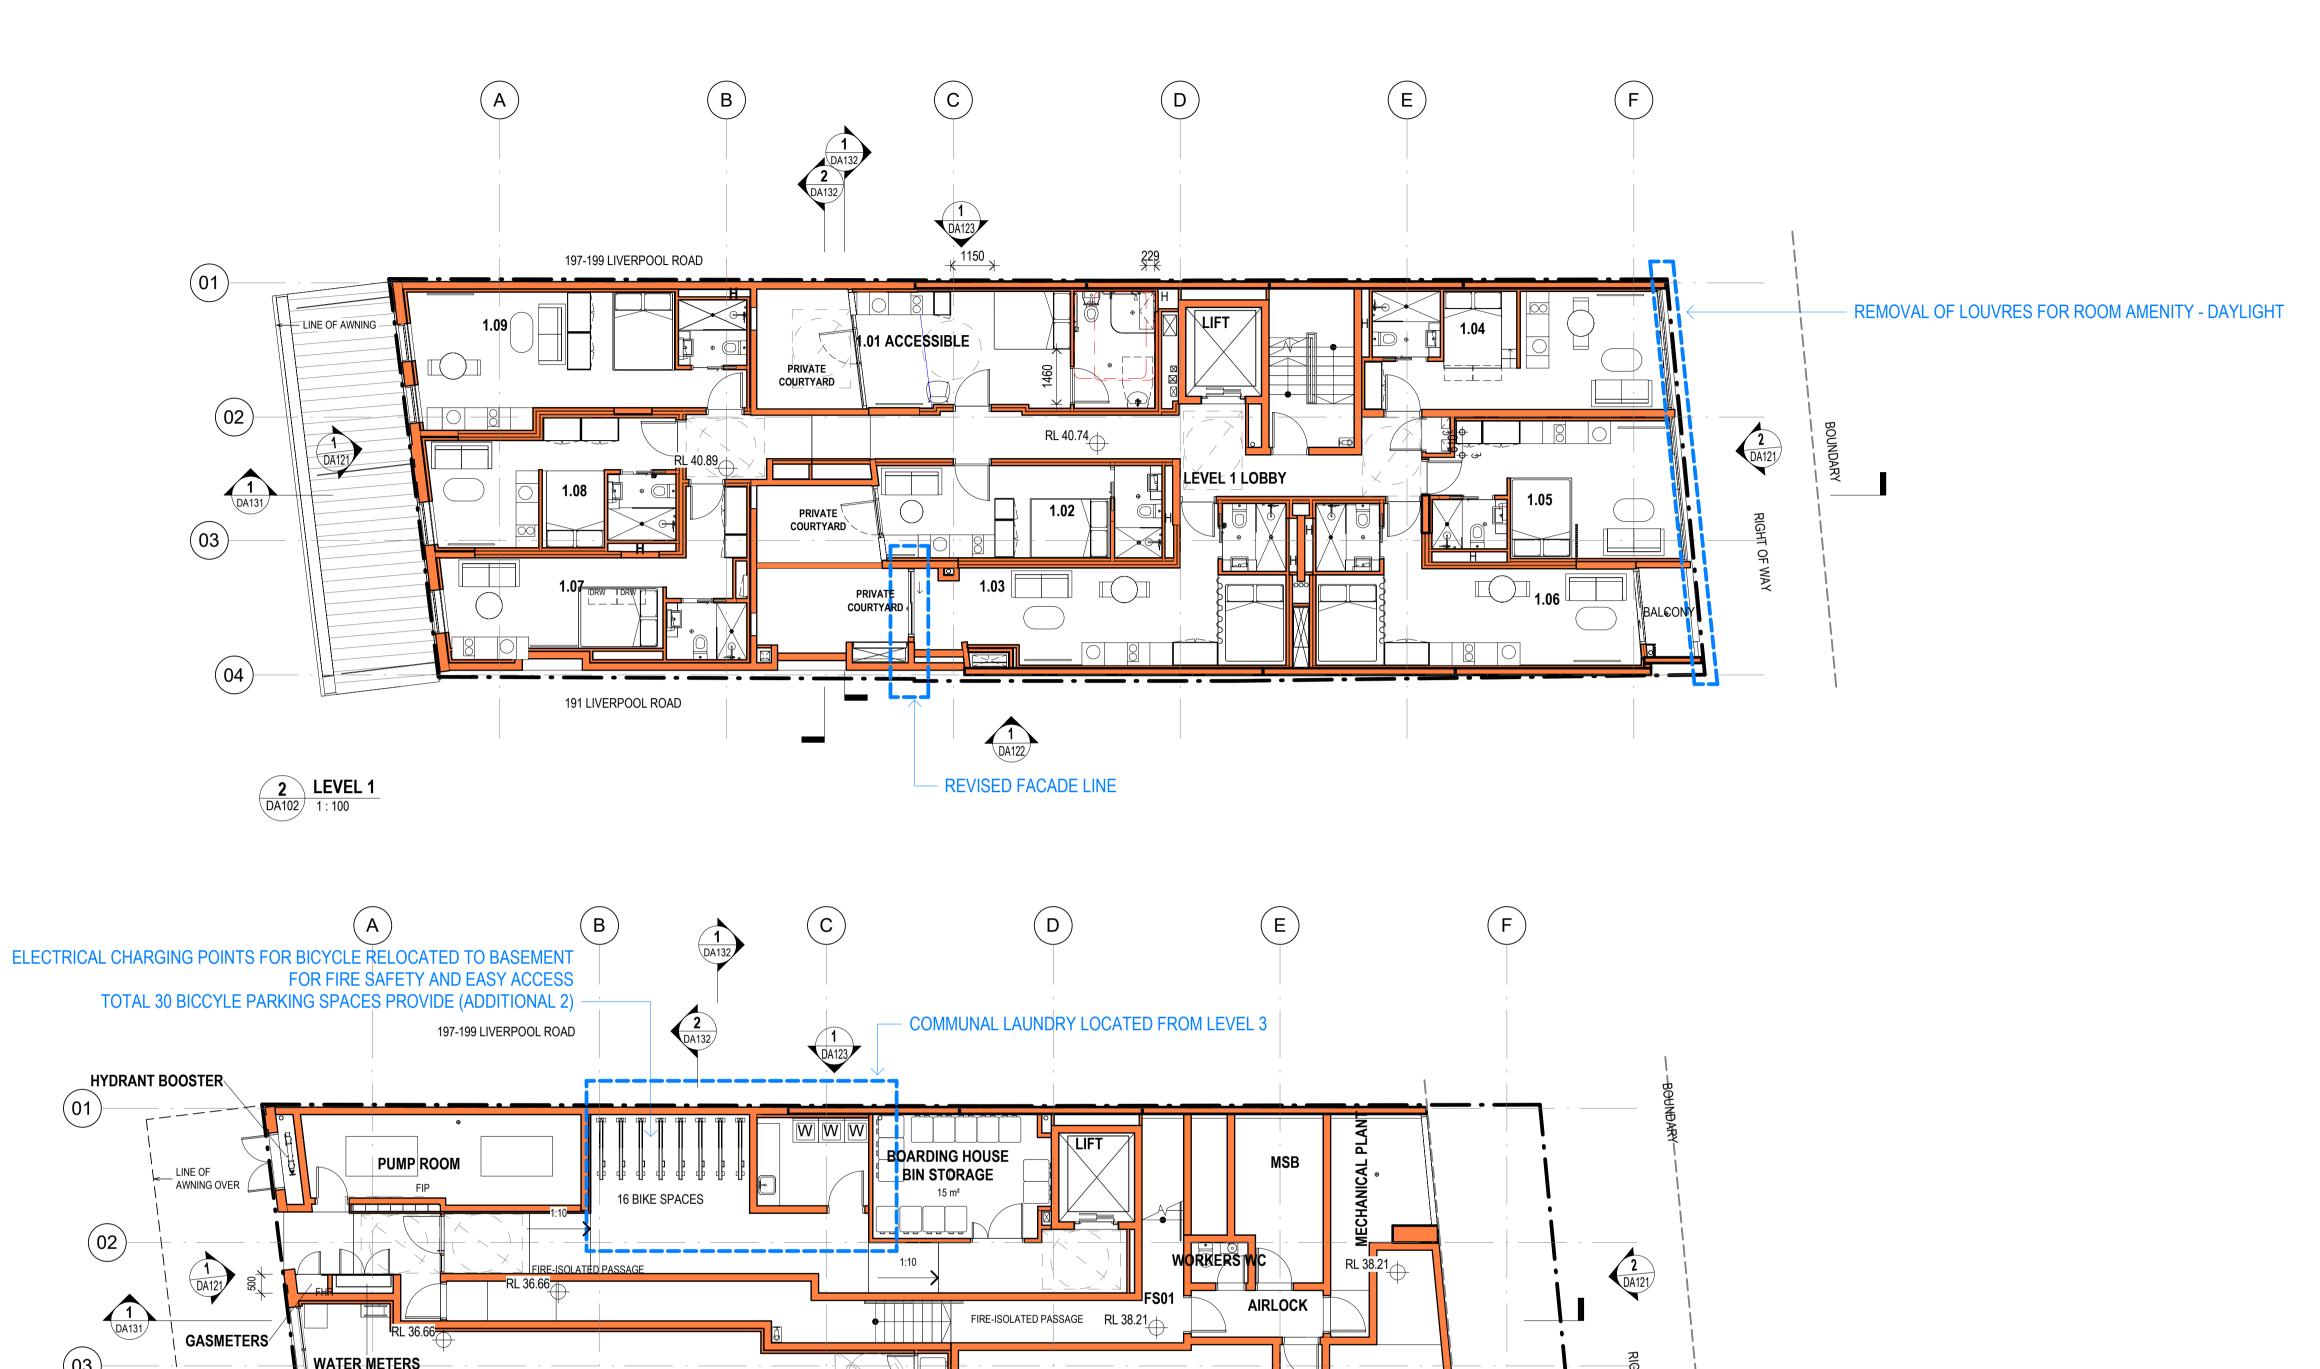

## **BOARDING ROOM AREAS** UPDATED

| vvvv                                   | LEVEL     | AREA                                   | Description                                     |
|----------------------------------------|-----------|----------------------------------------|-------------------------------------------------|
| 1.01 ACCESSIBLE                        | LEVEL 1   | 16 m²                                  | Boarding Room - excl. kitchen and bathroom area |
| 1.02                                   | LEVEL 1   | 16 m²                                  |                                                 |
|                                        |           |                                        | Boarding Room - excl. kitchen and bathroom area |
| 1.03                                   | LEVEL 1   | Not Enclosed<br>19 m²                  | Boarding Room - excl. kitchen and bathroom area |
| 1.04                                   | LEVEL 1   | 19 m²                                  | Boarding Room - excl. kitchen and bathroom area |
|                                        |           |                                        | Boarding Room - excl. kitchen and bathroom area |
| 1.06                                   | LEVEL 1   | 21 m²                                  | Boarding Room - excl. kitchen and bathroom area |
| 1.07<br>1.08                           | LEVEL 1.1 | 18 m <sup>2</sup>                      | Boarding Room - excl. kitchen and bathroom area |
| 1.09                                   | LEVEL 1.1 |                                        | Boarding Room - excl. kitchen and bathroom area |
|                                        | LEVEL 1.1 | 23 m <sup>2</sup><br>16 m <sup>2</sup> | Boarding Room - excl. kitchen and bathroom area |
| 2.01 ACCESSIBLE                        |           |                                        | Boarding Room - excl. kitchen and bathroom area |
| 2.02<br>2.03                           | LEVEL 2   | Not Enclosed                           | Boarding Room - excl. kitchen and bathroom area |
|                                        | LEVEL 2   | 21 m²                                  | Boarding Room - excl. kitchen and bathroom area |
| 2.04                                   | LEVEL 2   | 19 m²                                  | Boarding Room - excl. kitchen and bathroom area |
| 2.05<br>2.06                           | LEVEL 2   | 18 m <sup>2</sup><br>22 m <sup>2</sup> | Boarding Room - excl. kitchen and bathroom area |
|                                        |           |                                        | Boarding Room - excl. kitchen and bathroom area |
| 2.07 ACCESSIBLE<br>& MANAGER'S<br>ROOM | LEVEL 2.1 | 17 m²                                  | Boarding Room - excl. kitchen and bathroom area |
| 2.08                                   | LEVEL 2.1 | 19 m²                                  | Boarding Room - excl. kitchen and bathroom area |
| 3.01                                   | LEVEL 3   | 19 m²                                  | Boarding Room - excl. kitchen and bathroom area |
| 3.02                                   | LEVEL 3   | 16 m²                                  | Boarding Room - excl. kitchen and bathroom area |
| 3.03                                   | LEVEL 3   | 21 m²                                  | Boarding Room - excl. kitchen and bathroom area |
| 3.04                                   | LEVEL 3   | 18 m²                                  | Boarding Room - excl. kitchen and bathroom area |
| 4.01                                   | LEVEL 4   | 18 m²                                  | Boarding Room - excl. kitchen and bathroom area |
| 4.02                                   | LEVEL 4   | 18 m²                                  | Boarding Room - excl. kitchen and bathroom area |
| 4.03                                   | LEVEL 4   | 21 m²                                  | Boarding Room - excl. kitchen and bathroom area |
| 4.04                                   | LEVEL 4   | 19 m²                                  | Boarding Room - excl. kitchen and bathroom area |
| 4.05                                   | LEVEL 4   | 18 m²                                  | Boarding Room - excl. kitchen and bathroom area |
| 4.06                                   | LEVEL 4   | 22 m²                                  | Boarding Room - excl. kitchen and bathroom area |
| 5.01                                   | LEVEL 5   | 18 m²                                  | Boarding Room - excl. kitchen and bathroom area |
| 5.02                                   | LEVEL 5   | 18 m²                                  | Boarding Room - excl. kitchen and bathroom area |
| 5.03                                   | LEVEL 5   | 21 m²                                  | Boarding Room - excl. kitchen and bathroom area |
| 5.04                                   | LEVEL 5   | 19 m²                                  | Boarding Room - excl. kitchen and bathroom area |
| 5.05                                   | LEVEL 5   | 18 m²                                  | Boarding Room - excl. kitchen and bathroom area |
| 5.06                                   | LEVEL 5   | 21 m²                                  | Boarding Room - excl. kitchen and bathroom area |
| 6.01                                   | LEVEL 6   | 18 m²                                  | Boarding Room - excl. kitchen and bathroom area |
| 6.02                                   | LEVEL 6   | 18 m²                                  | Boarding Room - excl. kitchen and bathroom area |
| 6.03                                   | LEVEL 6   | 21 m²                                  | Boarding Room - excl. kitchen and bathroom area |
| 6.04                                   | LEVEL 6   | 19 m²                                  | Boarding Room - excl. kitchen and bathroom area |
| 6.05                                   | LEVEL 6   | 18 m²                                  | Boarding Room - excl. kitchen and bathroom area |
| 6.06                                   | LEVEL 6   | 21 m²                                  | Boarding Room - excl. kitchen and bathroom area |
| 7.01                                   | LEVEL 7   | 18 m²                                  | Boarding Room - excl. kitchen and bathroom area |
| 7.02                                   | LEVEL 7   | 18 m²                                  | Boarding Room - excl. kitchen and bathroom area |
| 7.03                                   | LEVEL 7   | 21 m²                                  | Boarding Room - excl. kitchen and bathroom area |
| 7.04                                   | LEVEL 7   | 19 m²                                  | Boarding Room - excl. kitchen and bathroom area |
| 7.05                                   | LEVEL 7   | 18 m²                                  | Boarding Room - excl. kitchen and bathroom area |

prepared in conformity with DesignInc Sydney M.S. procedures.

| PUMP ROOM FIP  DA121  GASMETERS  WATER-METERS  PUMP ROOM FIP  RL 36.66  WATER-METERS   | 16 BIKE SPACES |            | MSB  MSB  RL 38.21  AIRLOCK  SPRINKLER TANKS ROOM | RIGHT OF WAY |
|----------------------------------------------------------------------------------------|----------------|------------|---------------------------------------------------|--------------|
| 191 LIVERPOOL ROAD  191 LIVERPOOL ROAD  191 LIVERPOOL ROAD  1 CROUND FLOOR DA102 1:100 |                | 1<br>DA122 |                                                   |              |

SCALE BAR - 1:100 No DATE REVISIONS C Copyright DesignInc Sydney Pty Limited PROJECT DRAWN BY JZ ARCHITECT CLIENT TITLE B 24/02/2016 ISSUE FOR DA This drawing is protected by copyright. All rights are reserved. Unless permitted under the C 29/02/2016 AMEND SCALE FOR DA 1 : 100 @ A1 Copyright Act 1968, no part of this drawing may in any form or by any means be reproduced, DesignInc GROUND FLOOR AND LEVEL 1 D 14/11/2016 ISSUE FOR DA APPROVAL published, broadcast or transmitted without the prior written permission of the copyright owner. 193 LIVERPOOL ROAD PTY **BOARDING HOUSE PLOT DATE** 13/11/2019 E 22/11/2016 UPDATES FOR DA APPROVAL
F 01/12/2016 UPDATES PER COUNCIL'S COMMENTS If the Status of this drawing is not signed off For Construction it may be subject to change, alteration or amendment at the discretion of DesignInc Sydney Pty Limited. If so, DesignInc Sydney Pty REVISION P20-015 PROJECT Nº. 193 LIVERPOOL ROAD G 20/12/2018 S4.55-8 ISSUE H 13/11/2019 S4.55-8 ISSUE DesignInc Sydney Pty Ltd Limited is not liable for any loss, damage, harm or injury whether special, consequential, direct or DA102 indirect, suffered by you or any other person as a result of your use DRAWING Nº. J 03/07/2020 S4.56 ISSUE
K 14/09/2020 S4.56 CLARIFICATION Level 14, 85 Castlereagh Street Sydney NSW 2000 **ASHFIELD** of this drawing for construction purposes. DA PLANS DRAWING STATUS REVIEWED BY SIGNATURE DATE Figured dimensions govern, do not scale of drawings. Verify all dimensions on site. Report any discrepancies to the Superintendent for decision before proceeding with the work. L 23/11/2020 S4,55-8 UPDATE PLANS Completion of the Drawing Status is evidence the design has been QUALITY CERTIFIED