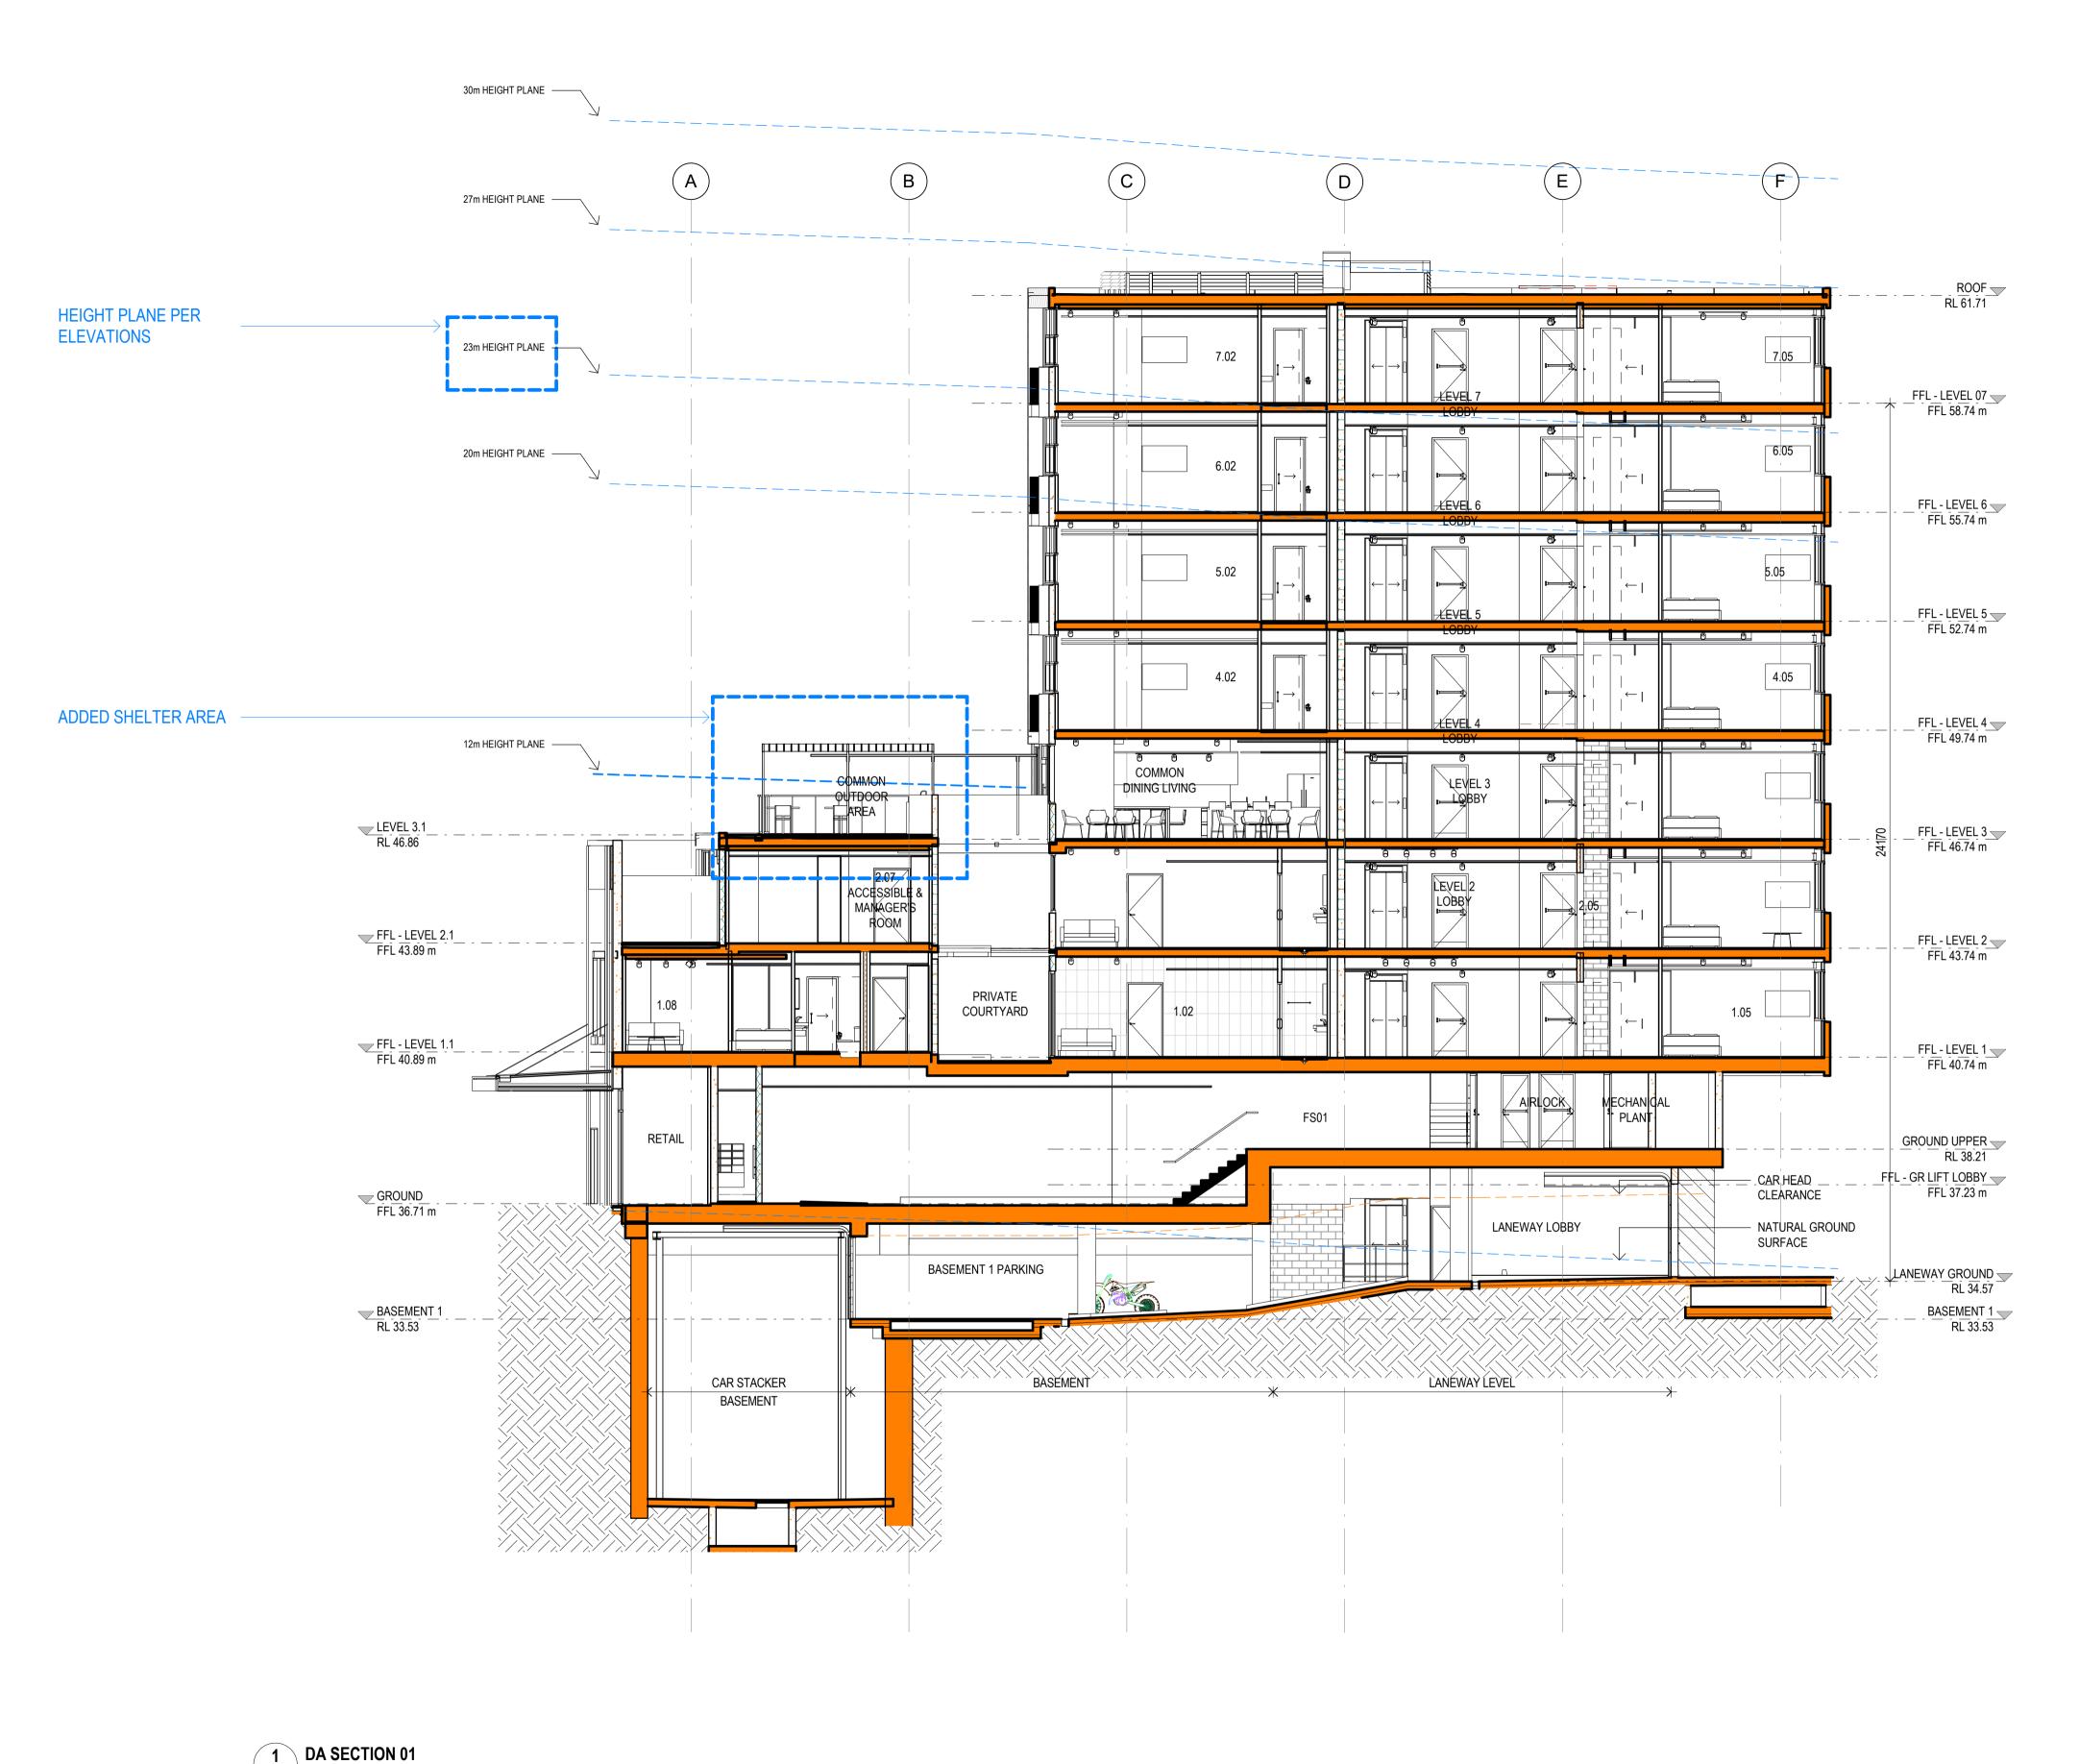

## ONE ADDITIONAL BOARDING ROOM

PROJECT

| F.S.R. Calcula  | ation                |                          |
|-----------------|----------------------|--------------------------|
| Site Area       | 430 m²               |                          |
| G.F.A.          | 1466.2m <sup>2</sup> |                          |
| Proposed F.S.R. | 3.41 : 1             |                          |
|                 | MAXIMUM              | GFA FSR = GFA+20% AHSEPF |
| G.F.A. MAX      | 1548m²               |                          |
| F.S.R. MAX      | 3.60 : 1             |                          |

## SLIGHT GFA INCREASE

C) Copyright DesignInc Sydney Pty Limited This drawing is protected by copyright. All rights are reserved. Unless permitted under the Copyright Act 1968, no part of this drawing may in any form or by any means be reproduced, published, broadcast or transmitted without the prior written permission of the copyright owner.