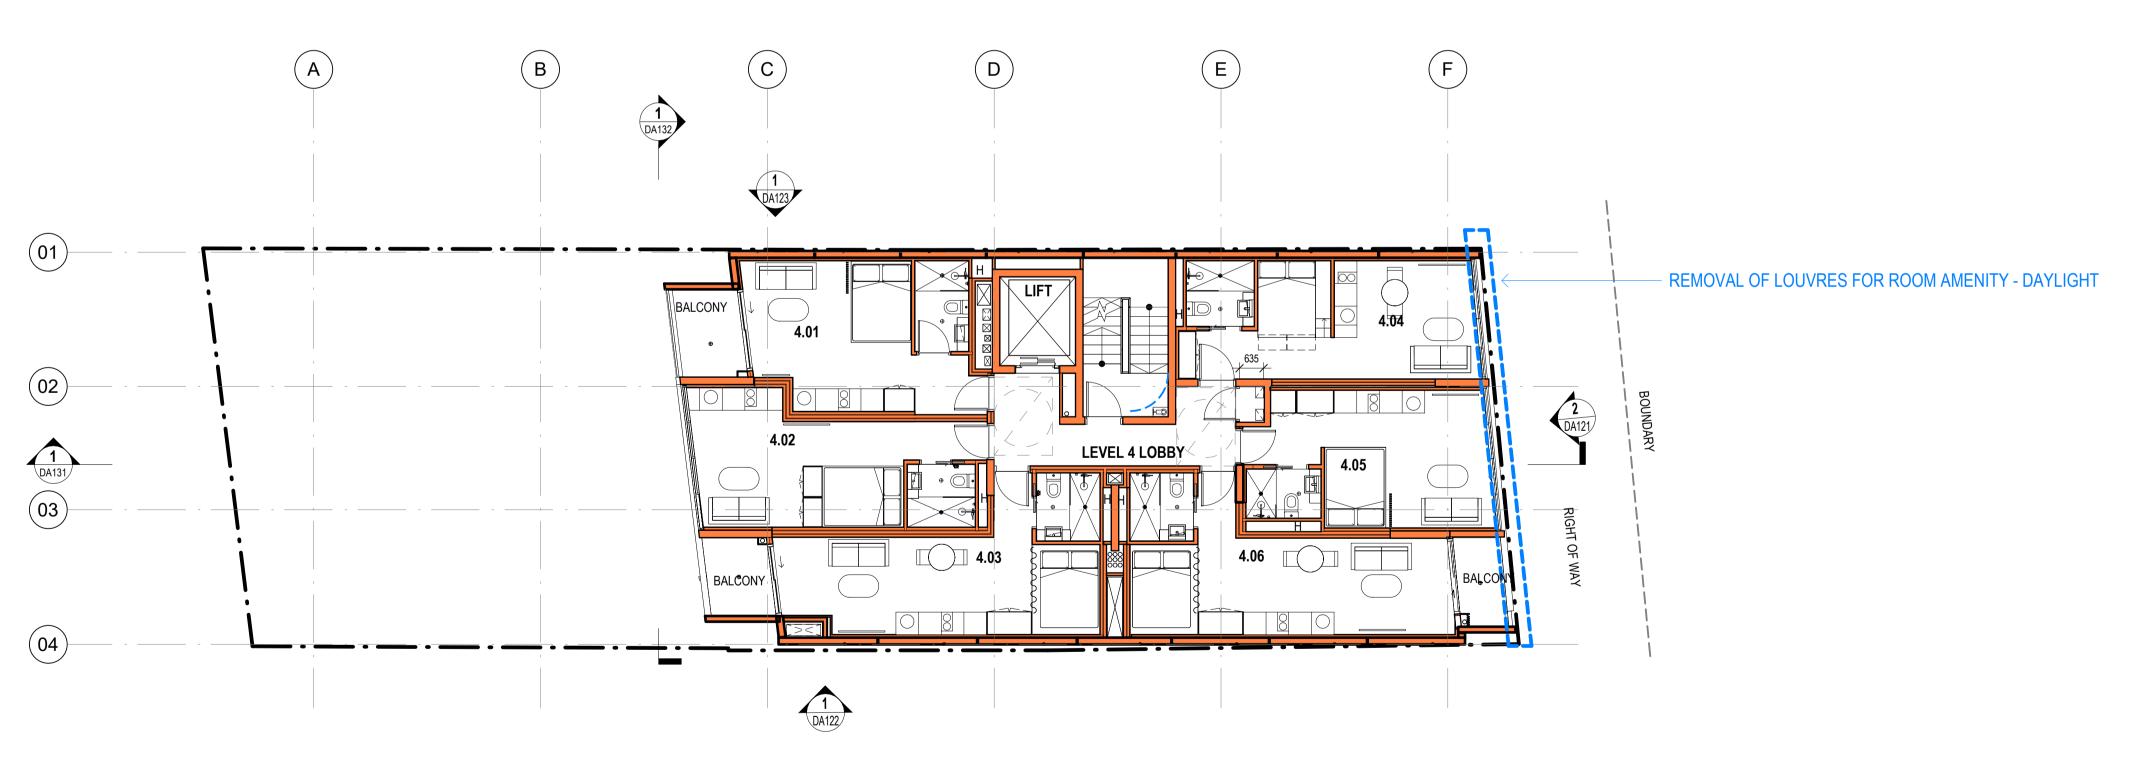

## **BOARDING ROOM AREAS** UPDATED

| vvvv                                   | LEVEL     | AREA                                   | Description                                     |
|----------------------------------------|-----------|----------------------------------------|-------------------------------------------------|
| 1.01 ACCESSIBLE                        | LEVEL 1   | 16 m²                                  | Boarding Room - excl. kitchen and bathroom area |
| 1.02                                   | LEVEL 1   | 16 m²                                  |                                                 |
|                                        |           |                                        | Boarding Room - excl. kitchen and bathroom area |
| 1.03                                   | LEVEL 1   | Not Enclosed<br>19 m²                  | Boarding Room - excl. kitchen and bathroom area |
| 1.04                                   | LEVEL 1   | 19 m²                                  | Boarding Room - excl. kitchen and bathroom area |
|                                        |           |                                        | Boarding Room - excl. kitchen and bathroom area |
| 1.06                                   | LEVEL 1   | 21 m²                                  | Boarding Room - excl. kitchen and bathroom area |
| 1.07<br>1.08                           | LEVEL 1.1 | 18 m <sup>2</sup>                      | Boarding Room - excl. kitchen and bathroom area |
| 1.09                                   | LEVEL 1.1 |                                        | Boarding Room - excl. kitchen and bathroom area |
|                                        | LEVEL 1.1 | 23 m <sup>2</sup><br>16 m <sup>2</sup> | Boarding Room - excl. kitchen and bathroom area |
| 2.01 ACCESSIBLE                        |           |                                        | Boarding Room - excl. kitchen and bathroom area |
| 2.02<br>2.03                           | LEVEL 2   | Not Enclosed                           | Boarding Room - excl. kitchen and bathroom area |
|                                        | LEVEL 2   | 21 m²                                  | Boarding Room - excl. kitchen and bathroom area |
| 2.04                                   | LEVEL 2   | 19 m²                                  | Boarding Room - excl. kitchen and bathroom area |
| 2.05<br>2.06                           | LEVEL 2   | 18 m <sup>2</sup><br>22 m <sup>2</sup> | Boarding Room - excl. kitchen and bathroom area |
|                                        |           |                                        | Boarding Room - excl. kitchen and bathroom area |
| 2.07 ACCESSIBLE<br>& MANAGER'S<br>ROOM | LEVEL 2.1 | 17 m²                                  | Boarding Room - excl. kitchen and bathroom area |
| 2.08                                   | LEVEL 2.1 | 19 m²                                  | Boarding Room - excl. kitchen and bathroom area |
| 3.01                                   | LEVEL 3   | 19 m²                                  | Boarding Room - excl. kitchen and bathroom area |
| 3.02                                   | LEVEL 3   | 16 m²                                  | Boarding Room - excl. kitchen and bathroom area |
| 3.03                                   | LEVEL 3   | 21 m²                                  | Boarding Room - excl. kitchen and bathroom area |
| 3.04                                   | LEVEL 3   | 18 m²                                  | Boarding Room - excl. kitchen and bathroom area |
| 4.01                                   | LEVEL 4   | 18 m²                                  | Boarding Room - excl. kitchen and bathroom area |
| 4.02                                   | LEVEL 4   | 18 m²                                  | Boarding Room - excl. kitchen and bathroom area |
| 4.03                                   | LEVEL 4   | 21 m²                                  | Boarding Room - excl. kitchen and bathroom area |
| 4.04                                   | LEVEL 4   | 19 m²                                  | Boarding Room - excl. kitchen and bathroom area |
| 4.05                                   | LEVEL 4   | 18 m²                                  | Boarding Room - excl. kitchen and bathroom area |
| 4.06                                   | LEVEL 4   | 22 m²                                  | Boarding Room - excl. kitchen and bathroom area |
| 5.01                                   | LEVEL 5   | 18 m²                                  | Boarding Room - excl. kitchen and bathroom area |
| 5.02                                   | LEVEL 5   | 18 m²                                  | Boarding Room - excl. kitchen and bathroom area |
| 5.03                                   | LEVEL 5   | 21 m²                                  | Boarding Room - excl. kitchen and bathroom area |
| 5.04                                   | LEVEL 5   | 19 m²                                  | Boarding Room - excl. kitchen and bathroom area |
| 5.05                                   | LEVEL 5   | 18 m²                                  | Boarding Room - excl. kitchen and bathroom area |
| 5.06                                   | LEVEL 5   | 21 m²                                  | Boarding Room - excl. kitchen and bathroom area |
| 6.01                                   | LEVEL 6   | 18 m²                                  | Boarding Room - excl. kitchen and bathroom area |
| 6.02                                   | LEVEL 6   | 18 m²                                  | Boarding Room - excl. kitchen and bathroom area |
| 6.03                                   | LEVEL 6   | 21 m²                                  | Boarding Room - excl. kitchen and bathroom area |
| 6.04                                   | LEVEL 6   | 19 m²                                  | Boarding Room - excl. kitchen and bathroom area |
| 6.05                                   | LEVEL 6   | 18 m²                                  | Boarding Room - excl. kitchen and bathroom area |
| 6.06                                   | LEVEL 6   | 21 m²                                  | Boarding Room - excl. kitchen and bathroom area |
| 7.01                                   | LEVEL 7   | 18 m²                                  | Boarding Room - excl. kitchen and bathroom area |
| 7.02                                   | LEVEL 7   | 18 m²                                  | Boarding Room - excl. kitchen and bathroom area |
| 7.03                                   | LEVEL 7   | 21 m²                                  | Boarding Room - excl. kitchen and bathroom area |
| 7.04                                   | LEVEL 7   | 19 m²                                  | Boarding Room - excl. kitchen and bathroom area |
| 7.05                                   | LEVEL 7   | 18 m²                                  | Boarding Room - excl. kitchen and bathroom area |

prepared in conformity with DesignInc Sydney M.S. procedures.

1 LEVEL 4 (LEVEL 5-7 SIM)
1:100

SCALE BAR - 1:100 No DATE REVISIONS C Copyright DesignInc Sydney Pty Limited ARCHITECT CLIENT PROJECT TITLE DRAWN BY PM/JZ B 24/02/2016 ISSUE FOR DA This drawing is protected by copyright. All rights are reserved. Unless permitted under the C 29/02/2016 AMEND SCALE FOR DA 1 : 100 @ A1 Copyright Act 1968, no part of this drawing may in any form or by any means be reproduced, published, broadcast or transmitted without the prior written permission of the copyright owner. DesignInc LEVEL 4 (5-7 SIM) AND ROOF D 14/11/2016 ISSUE FOR DA APPROVAL **BOARDING HOUSE** 193 LIVERPOOL ROAD PTY **PLOT DATE** 13/11/2019 E 22/11/2016 UPDATES FOR DA APPROVAL
F 01/12/2016 UPDATES PER COUNCIL'S COMMENTS If the Status of this drawing is not signed off For Construction it may be subject to change, alteration or amendment at the discretion of DesignInc Sydney Pty Limited. If so, DesignInc Sydney Pty REVISION P20-015 PROJECT Nº. 193 LIVERPOOL ROAD G 20/12/2018 S4.55-8 ISSUE H 13/11/2019 S4.55-8 ISSUE DesignInc Sydney Pty Ltd Limited is not liable for any loss, damage, harm or injury whether special, consequential, direct or DA104 indirect, suffered by you or any other person as a result of your use DRAWING No. Level 14, 85 Castlereagh Street Sydney NSW 2000 J 03/07/2020 S4.56 ISSUE K 7/10/2020 S4.56 ISSUE U **ASHFIELD** of this drawing for construction purposes. DA PLANS DRAWING STATUS REVIEWED BY SIGNATURE Figured dimensions govern, do not scale of drawings. Verify all dimensions on site. S4.56 ISSUE UPDATE SCREENS Report any discrepancies to the Superintendent for decision before proceeding with the work. QUALITY CERTIFIED

Completion of the Drawing Status is evidence the design has been verified as conforming to the requirements of the Project M.S. Plan. L 23/11/2020 S4,55-8 UPDATE PLANS PRELIMINARY Nominated Architects M 17/12/2020 S4.56 ISSUE
N 14/07/2021 MODIFICATION APPLICATION lan Armstrong 7260 | Richard Does 8126 | Cathryn Drew-Bredin 7269 | Mary Anne McGirr 10946 | ISO 9001 **S4.55-8 APPLICATION** Initialling the "Drawn By" box confirms that this drawing has been