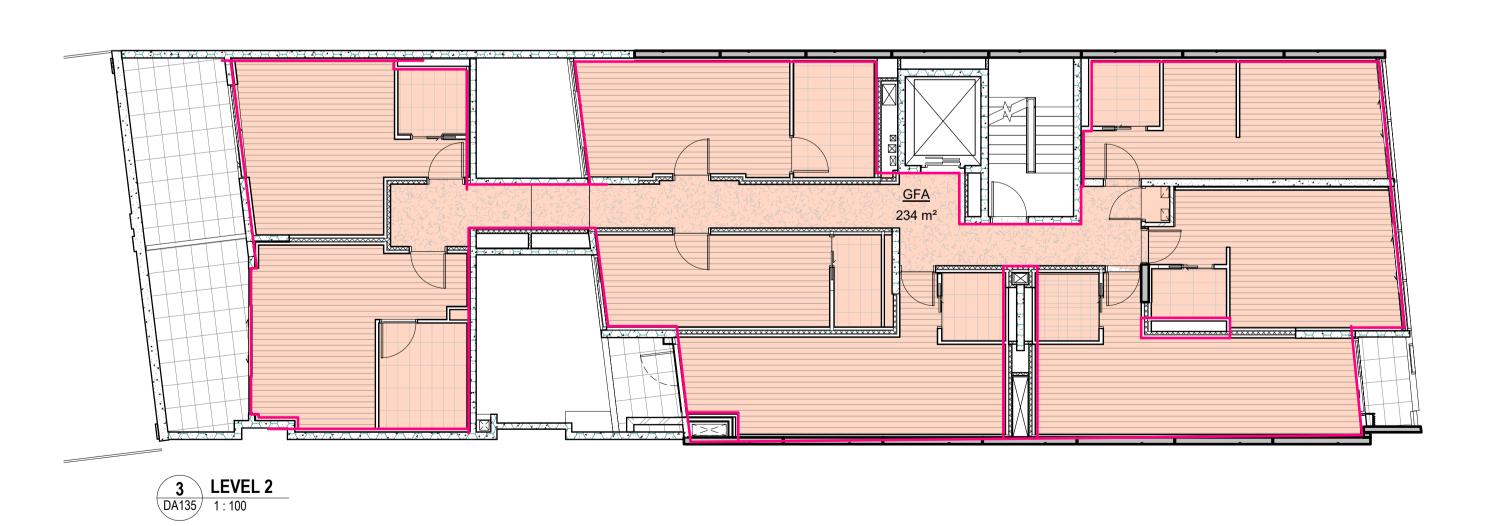

## **BOARDING ROOM AREAS** UPDATED

| vvvv                                   | LEVEL     | AREA                                   | Description                                     |
|----------------------------------------|-----------|----------------------------------------|-------------------------------------------------|
| 1.01 ACCESSIBLE                        | LEVEL 1   | 16 m²                                  | Boarding Room - excl. kitchen and bathroom area |
| 1.02                                   | LEVEL 1   | 16 m²                                  |                                                 |
|                                        |           |                                        | Boarding Room - excl. kitchen and bathroom area |
| 1.03                                   | LEVEL 1   | Not Enclosed<br>19 m²                  | Boarding Room - excl. kitchen and bathroom area |
| 1.04                                   | LEVEL 1   | 19 m²                                  | Boarding Room - excl. kitchen and bathroom area |
|                                        |           |                                        | Boarding Room - excl. kitchen and bathroom area |
| 1.06                                   | LEVEL 1   | 21 m²                                  | Boarding Room - excl. kitchen and bathroom area |
| 1.07<br>1.08                           | LEVEL 1.1 | 18 m <sup>2</sup>                      | Boarding Room - excl. kitchen and bathroom area |
| 1.09                                   | LEVEL 1.1 |                                        | Boarding Room - excl. kitchen and bathroom area |
|                                        | LEVEL 1.1 | 23 m <sup>2</sup><br>16 m <sup>2</sup> | Boarding Room - excl. kitchen and bathroom area |
| 2.01 ACCESSIBLE                        |           |                                        | Boarding Room - excl. kitchen and bathroom area |
| 2.02<br>2.03                           | LEVEL 2   | Not Enclosed                           | Boarding Room - excl. kitchen and bathroom area |
|                                        | LEVEL 2   | 21 m²                                  | Boarding Room - excl. kitchen and bathroom area |
| 2.04                                   | LEVEL 2   | 19 m²                                  | Boarding Room - excl. kitchen and bathroom area |
| 2.05<br>2.06                           | LEVEL 2   | 18 m <sup>2</sup><br>22 m <sup>2</sup> | Boarding Room - excl. kitchen and bathroom area |
|                                        |           |                                        | Boarding Room - excl. kitchen and bathroom area |
| 2.07 ACCESSIBLE<br>& MANAGER'S<br>ROOM | LEVEL 2.1 | 17 m²                                  | Boarding Room - excl. kitchen and bathroom area |
| 2.08                                   | LEVEL 2.1 | 19 m²                                  | Boarding Room - excl. kitchen and bathroom area |
| 3.01                                   | LEVEL 3   | 19 m²                                  | Boarding Room - excl. kitchen and bathroom area |
| 3.02                                   | LEVEL 3   | 16 m²                                  | Boarding Room - excl. kitchen and bathroom area |
| 3.03                                   | LEVEL 3   | 21 m²                                  | Boarding Room - excl. kitchen and bathroom area |
| 3.04                                   | LEVEL 3   | 18 m²                                  | Boarding Room - excl. kitchen and bathroom area |
| 4.01                                   | LEVEL 4   | 18 m²                                  | Boarding Room - excl. kitchen and bathroom area |
| 4.02                                   | LEVEL 4   | 18 m²                                  | Boarding Room - excl. kitchen and bathroom area |
| 4.03                                   | LEVEL 4   | 21 m²                                  | Boarding Room - excl. kitchen and bathroom area |
| 4.04                                   | LEVEL 4   | 19 m²                                  | Boarding Room - excl. kitchen and bathroom area |
| 4.05                                   | LEVEL 4   | 18 m²                                  | Boarding Room - excl. kitchen and bathroom area |
| 4.06                                   | LEVEL 4   | 22 m²                                  | Boarding Room - excl. kitchen and bathroom area |
| 5.01                                   | LEVEL 5   | 18 m²                                  | Boarding Room - excl. kitchen and bathroom area |
| 5.02                                   | LEVEL 5   | 18 m²                                  | Boarding Room - excl. kitchen and bathroom area |
| 5.03                                   | LEVEL 5   | 21 m²                                  | Boarding Room - excl. kitchen and bathroom area |
| 5.04                                   | LEVEL 5   | 19 m²                                  | Boarding Room - excl. kitchen and bathroom area |
| 5.05                                   | LEVEL 5   | 18 m²                                  | Boarding Room - excl. kitchen and bathroom area |
| 5.06                                   | LEVEL 5   | 21 m²                                  | Boarding Room - excl. kitchen and bathroom area |
| 6.01                                   | LEVEL 6   | 18 m²                                  | Boarding Room - excl. kitchen and bathroom area |
| 6.02                                   | LEVEL 6   | 18 m²                                  | Boarding Room - excl. kitchen and bathroom area |
| 6.03                                   | LEVEL 6   | 21 m²                                  | Boarding Room - excl. kitchen and bathroom area |
| 6.04                                   | LEVEL 6   | 19 m²                                  | Boarding Room - excl. kitchen and bathroom area |
| 6.05                                   | LEVEL 6   | 18 m²                                  | Boarding Room - excl. kitchen and bathroom area |
| 6.06                                   | LEVEL 6   | 21 m²                                  | Boarding Room - excl. kitchen and bathroom area |
| 7.01                                   | LEVEL 7   | 18 m²                                  | Boarding Room - excl. kitchen and bathroom area |
| 7.02                                   | LEVEL 7   | 18 m²                                  | Boarding Room - excl. kitchen and bathroom area |
| 7.03                                   | LEVEL 7   | 21 m²                                  | Boarding Room - excl. kitchen and bathroom area |
| 7.04                                   | LEVEL 7   | 19 m²                                  | Boarding Room - excl. kitchen and bathroom area |
| 7.05                                   | LEVEL 7   | 18 m²                                  | Boarding Room - excl. kitchen and bathroom area |

## ONE ADDITIONAL BOARDING ROOM

PROJECT

| F.S.R. Calcula  | ation                |                          |
|-----------------|----------------------|--------------------------|
| Site Area       | 430 m²               |                          |
| G.F.A.          | 1466.2m <sup>2</sup> |                          |
| Proposed F.S.R. | 3.41 : 1             |                          |
|                 | MAXIMUM              | GFA FSR = GFA+20% AHSEPF |
| G.F.A. MAX      | 1548m²               |                          |
| F.S.R. MAX      | 3.60 : 1             |                          |

## SLIGHT GFA INCREASE

C) Copyright DesignInc Sydney Pty Limited This drawing is protected by copyright. All rights are reserved. Unless permitted under the Copyright Act 1968, no part of this drawing may in any form or by any means be reproduced, published, broadcast or transmitted without the prior written permission of the copyright owner.