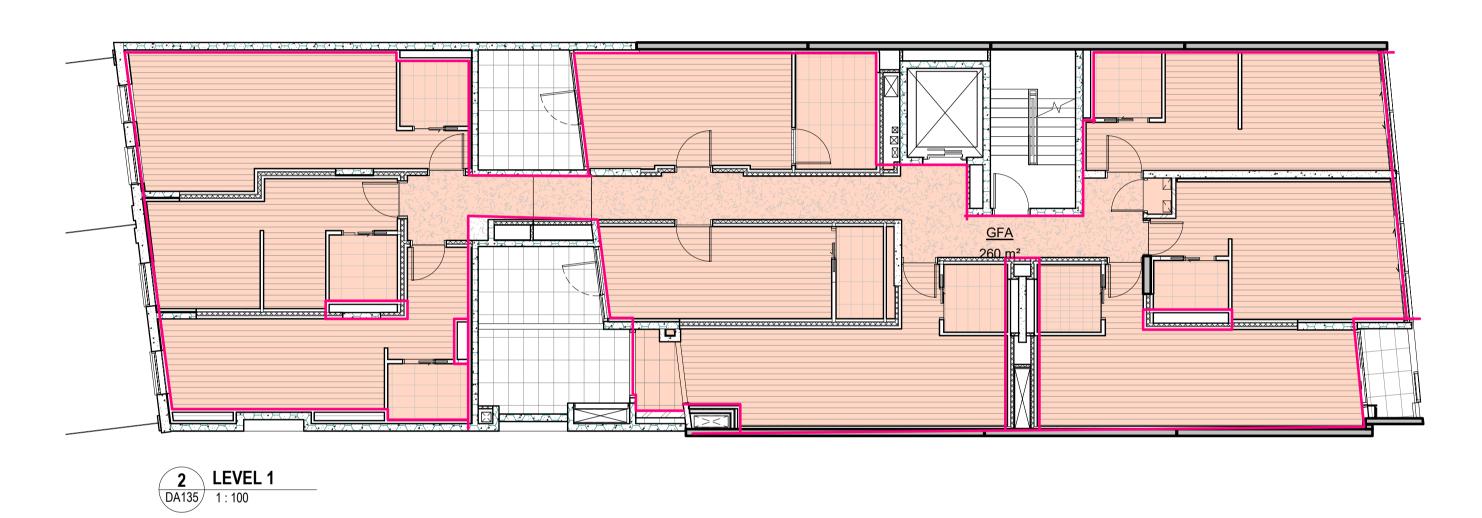

## **BOARDING ROOM AREAS** UPDATED

| vvvv                                   | LEVEL     | AREA                                   | Description                                     |
|----------------------------------------|-----------|----------------------------------------|-------------------------------------------------|
| 1.01 ACCESSIBLE                        | LEVEL 1   | 16 m²                                  | Boarding Room - excl. kitchen and bathroom area |
| 1.02                                   | LEVEL 1   | 16 m²                                  |                                                 |
|                                        |           |                                        | Boarding Room - excl. kitchen and bathroom area |
| 1.03                                   | LEVEL 1   | Not Enclosed<br>19 m²                  | Boarding Room - excl. kitchen and bathroom area |
| 1.04                                   | LEVEL 1   | 19 m²                                  | Boarding Room - excl. kitchen and bathroom area |
|                                        |           |                                        | Boarding Room - excl. kitchen and bathroom area |
| 1.06                                   | LEVEL 1   | 21 m²                                  | Boarding Room - excl. kitchen and bathroom area |
| 1.07<br>1.08                           | LEVEL 1.1 | 18 m <sup>2</sup>                      | Boarding Room - excl. kitchen and bathroom area |
| 1.09                                   | LEVEL 1.1 |                                        | Boarding Room - excl. kitchen and bathroom area |
|                                        | LEVEL 1.1 | 23 m <sup>2</sup><br>16 m <sup>2</sup> | Boarding Room - excl. kitchen and bathroom area |
| 2.01 ACCESSIBLE                        |           |                                        | Boarding Room - excl. kitchen and bathroom area |
| 2.02<br>2.03                           | LEVEL 2   | Not Enclosed                           | Boarding Room - excl. kitchen and bathroom area |
|                                        | LEVEL 2   | 21 m²                                  | Boarding Room - excl. kitchen and bathroom area |
| 2.04                                   | LEVEL 2   | 19 m²                                  | Boarding Room - excl. kitchen and bathroom area |
| 2.05<br>2.06                           | LEVEL 2   | 18 m <sup>2</sup><br>22 m <sup>2</sup> | Boarding Room - excl. kitchen and bathroom area |
|                                        |           |                                        | Boarding Room - excl. kitchen and bathroom area |
| 2.07 ACCESSIBLE<br>& MANAGER'S<br>ROOM | LEVEL 2.1 | 17 m²                                  | Boarding Room - excl. kitchen and bathroom area |
| 2.08                                   | LEVEL 2.1 | 19 m²                                  | Boarding Room - excl. kitchen and bathroom area |
| 3.01                                   | LEVEL 3   | 19 m²                                  | Boarding Room - excl. kitchen and bathroom area |
| 3.02                                   | LEVEL 3   | 16 m²                                  | Boarding Room - excl. kitchen and bathroom area |
| 3.03                                   | LEVEL 3   | 21 m²                                  | Boarding Room - excl. kitchen and bathroom area |
| 3.04                                   | LEVEL 3   | 18 m²                                  | Boarding Room - excl. kitchen and bathroom area |
| 4.01                                   | LEVEL 4   | 18 m²                                  | Boarding Room - excl. kitchen and bathroom area |
| 4.02                                   | LEVEL 4   | 18 m²                                  | Boarding Room - excl. kitchen and bathroom area |
| 4.03                                   | LEVEL 4   | 21 m²                                  | Boarding Room - excl. kitchen and bathroom area |
| 4.04                                   | LEVEL 4   | 19 m²                                  | Boarding Room - excl. kitchen and bathroom area |
| 4.05                                   | LEVEL 4   | 18 m²                                  | Boarding Room - excl. kitchen and bathroom area |
| 4.06                                   | LEVEL 4   | 22 m²                                  | Boarding Room - excl. kitchen and bathroom area |
| 5.01                                   | LEVEL 5   | 18 m²                                  | Boarding Room - excl. kitchen and bathroom area |
| 5.02                                   | LEVEL 5   | 18 m²                                  | Boarding Room - excl. kitchen and bathroom area |
| 5.03                                   | LEVEL 5   | 21 m²                                  | Boarding Room - excl. kitchen and bathroom area |
| 5.04                                   | LEVEL 5   | 19 m²                                  | Boarding Room - excl. kitchen and bathroom area |
| 5.05                                   | LEVEL 5   | 18 m²                                  | Boarding Room - excl. kitchen and bathroom area |
| 5.06                                   | LEVEL 5   | 21 m²                                  | Boarding Room - excl. kitchen and bathroom area |
| 6.01                                   | LEVEL 6   | 18 m²                                  | Boarding Room - excl. kitchen and bathroom area |
| 6.02                                   | LEVEL 6   | 18 m²                                  | Boarding Room - excl. kitchen and bathroom area |
| 6.03                                   | LEVEL 6   | 21 m²                                  | Boarding Room - excl. kitchen and bathroom area |
| 6.04                                   | LEVEL 6   | 19 m²                                  | Boarding Room - excl. kitchen and bathroom area |
| 6.05                                   | LEVEL 6   | 18 m²                                  | Boarding Room - excl. kitchen and bathroom area |
| 6.06                                   | LEVEL 6   | 21 m²                                  | Boarding Room - excl. kitchen and bathroom area |
| 7.01                                   | LEVEL 7   | 18 m²                                  | Boarding Room - excl. kitchen and bathroom area |
| 7.02                                   | LEVEL 7   | 18 m²                                  | Boarding Room - excl. kitchen and bathroom area |
| 7.03                                   | LEVEL 7   | 21 m²                                  | Boarding Room - excl. kitchen and bathroom area |
| 7.04                                   | LEVEL 7   | 19 m²                                  | Boarding Room - excl. kitchen and bathroom area |
| 7.05                                   | LEVEL 7   | 18 m²                                  | Boarding Room - excl. kitchen and bathroom area |

## ONE ADDITIONAL BOARDING ROOM

PROJECT

| F.S.R. Calcula  | ation                |                          |
|-----------------|----------------------|--------------------------|
| Site Area       | 430 m²               |                          |
| G.F.A.          | 1466.2m <sup>2</sup> |                          |
| Proposed F.S.R. | 3.41 : 1             |                          |
|                 | MAXIMUM              | GFA FSR = GFA+20% AHSEPF |
| G.F.A. MAX      | 1548m²               |                          |
| F.S.R. MAX      | 3.60 : 1             |                          |

## SLIGHT GFA INCREASE

C) Copyright DesignInc Sydney Pty Limited This drawing is protected by copyright. All rights are reserved. Unless permitted under the Copyright Act 1968, no part of this drawing may in any form or by any means be reproduced, published, broadcast or transmitted without the prior written permission of the copyright owner.