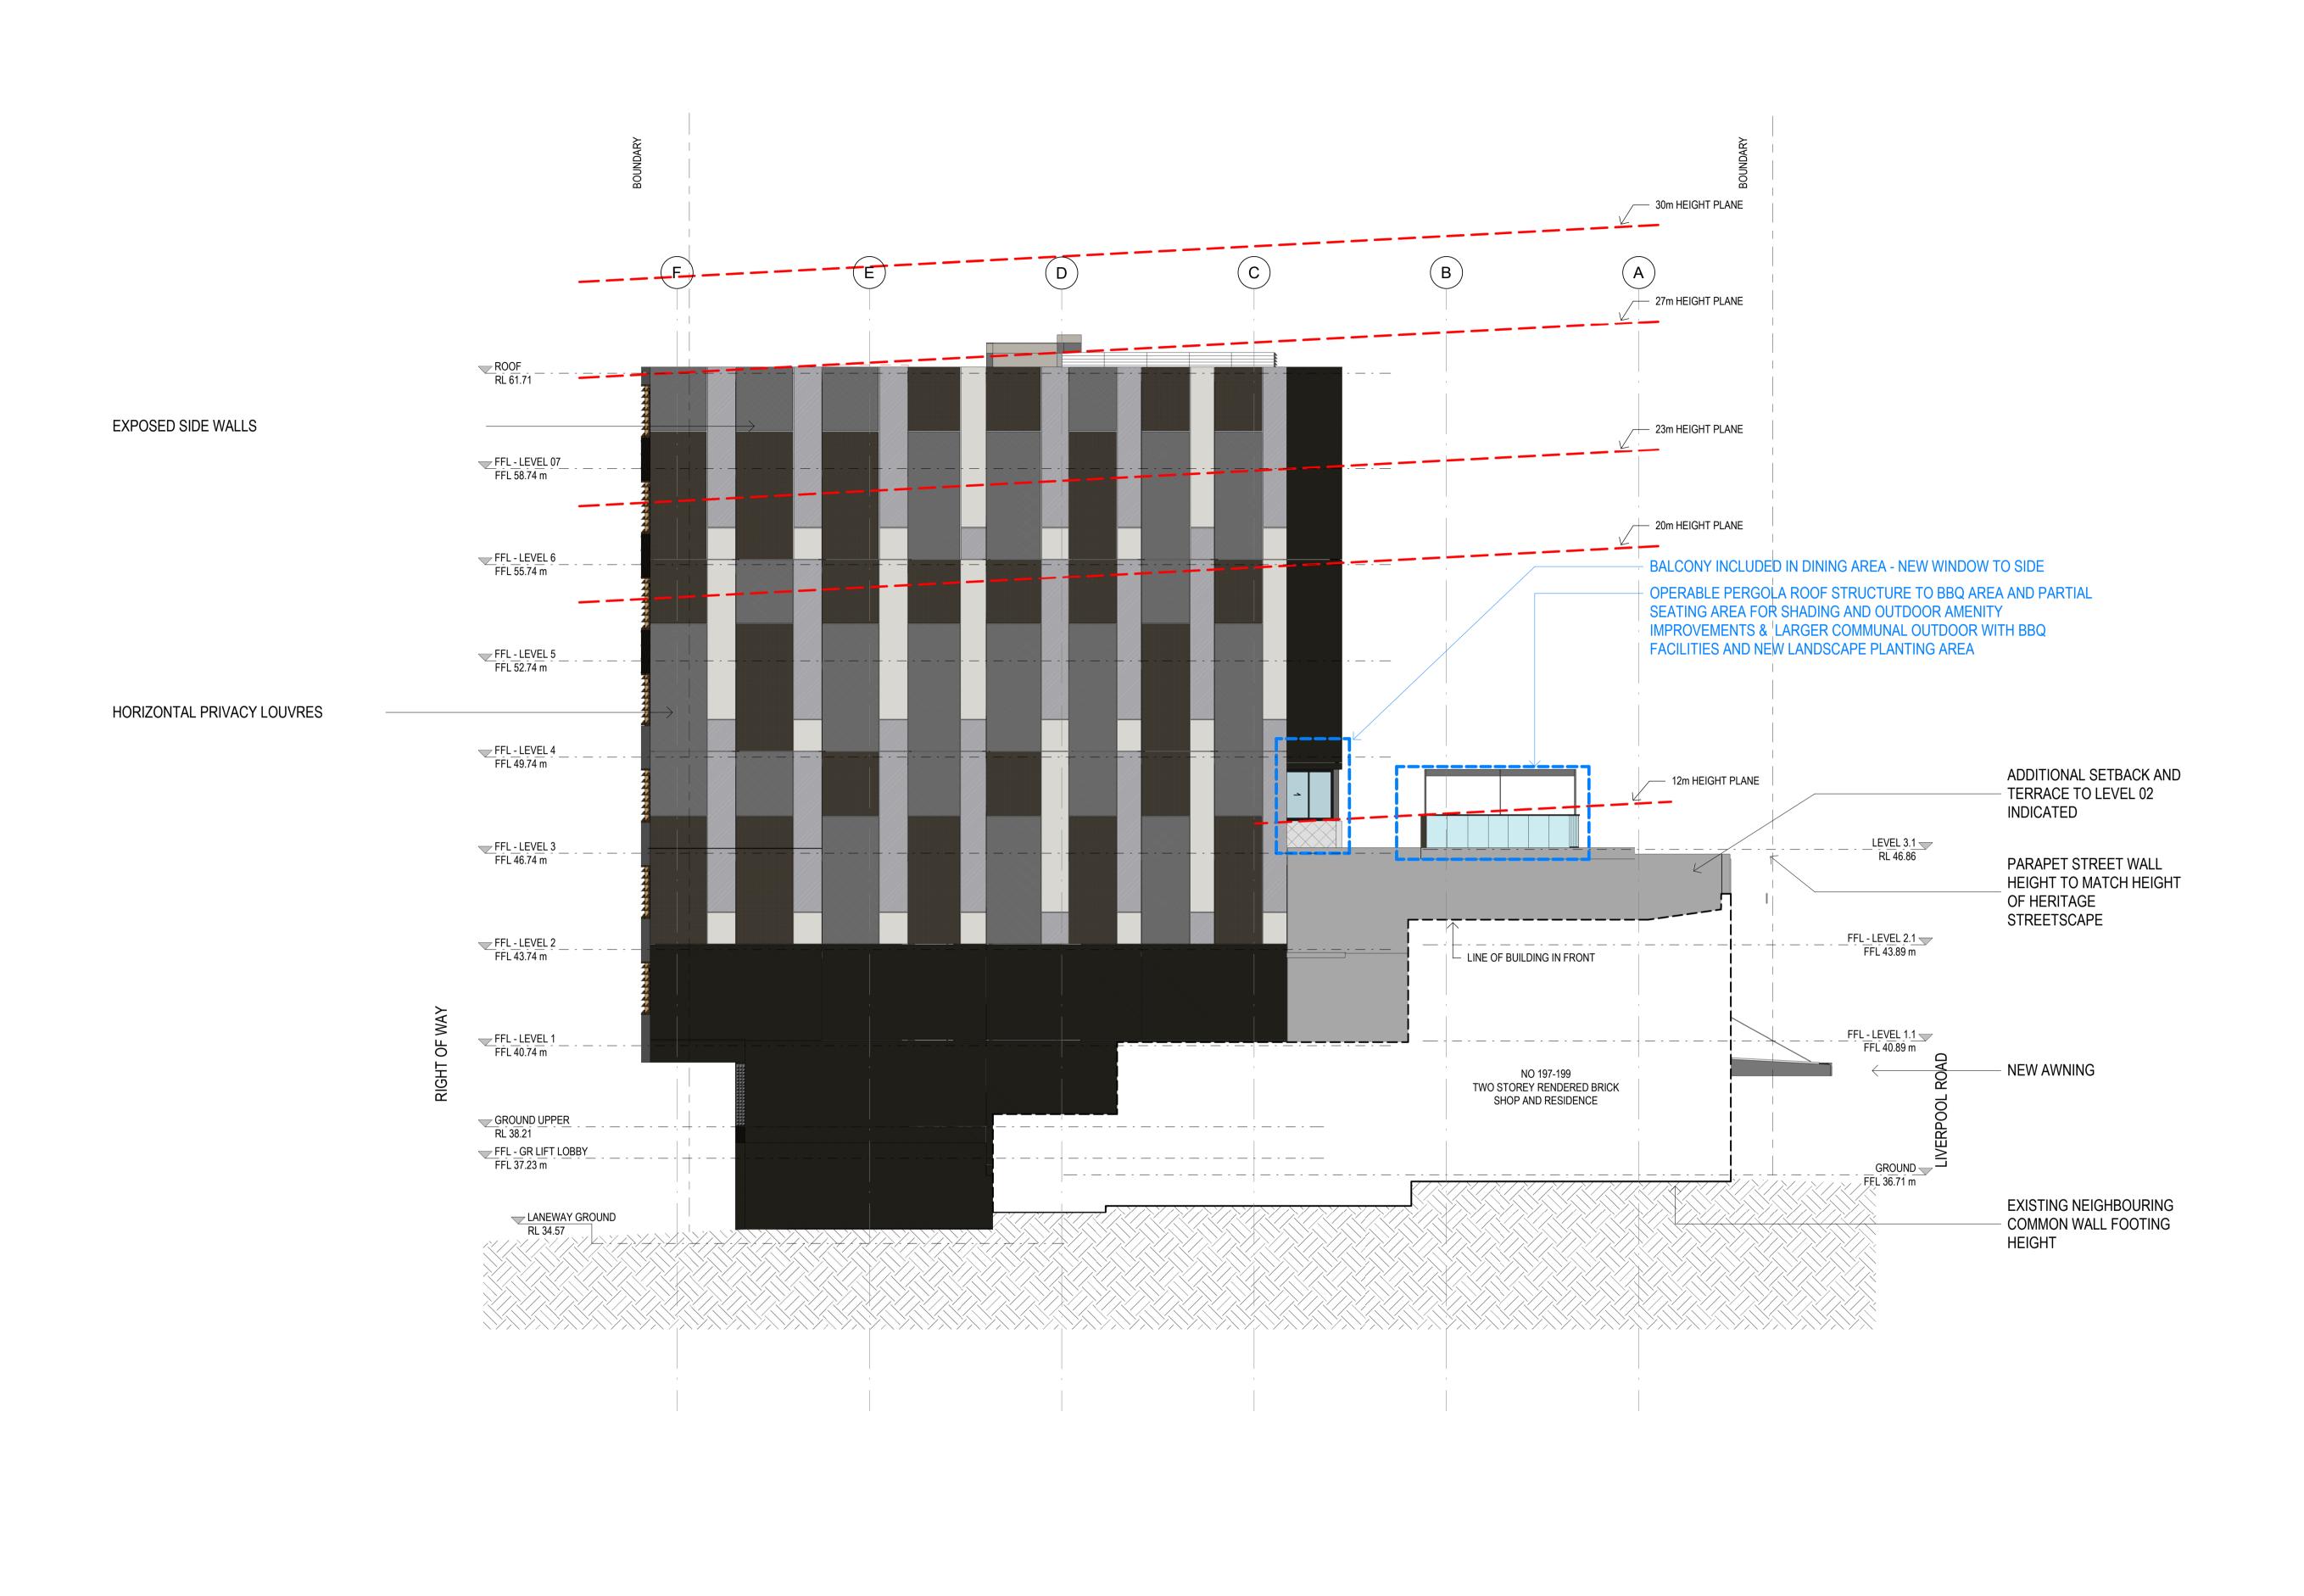

|                                                                                                                                                                                                                                                                                                                        |                              |                   |     |           |                                                    |                        |                    |                                                                                                                                                                                                                                   |                | 0 1000 2000 3000<br>SCALE BAR - 1:100 | 4000 5000<br>mm |
|------------------------------------------------------------------------------------------------------------------------------------------------------------------------------------------------------------------------------------------------------------------------------------------------------------------------|------------------------------|-------------------|-----|-----------|----------------------------------------------------|------------------------|--------------------|-----------------------------------------------------------------------------------------------------------------------------------------------------------------------------------------------------------------------------------|----------------|---------------------------------------|-----------------|
| (C) Copyright DesignInc Sydney Pty Limited                                                                                                                                                                                                                                                                             | No DATE                      | REVISIONS         | BY  | ADQUITEGT | OLIENT                                             |                        | DDO ITOT           | TITLE                                                                                                                                                                                                                             | DRAWN E        | V DM/17                               |                 |
| This drawing is protected by copyright. All rights are reserved. Unless permitted under the                                                                                                                                                                                                                            | A 24/02/2016 ISSUE FOR DA    |                   | PM  | ARCHITECT | CLIENT                                             |                        | PROJECT            | IIILE                                                                                                                                                                                                                             | DIAWIT         | 1 111/02                              |                 |
| Copyright Act 1968, no part of this drawing may in any form or by any means be reproduced,                                                                                                                                                                                                                             | B 14/11/2016 ISSUE FOR DA AI |                   | JZ  |           |                                                    |                        |                    |                                                                                                                                                                                                                                   | SCALES         | 1 : 100 @ A1                          |                 |
| published, broadcast or transmitted without the prior written permission of the copyright owner.                                                                                                                                                                                                                       | C 22/11/2016 UPDATES FOR DA  | A APPROVAL        | JZ  |           | DesignInc                                          | 193 LIVERPOOL ROAD PTY | BOARDING HOUSE     | EAST ELEVATION                                                                                                                                                                                                                    | DI OT DAT      | F 12/11/2010                          |                 |
| Please note  If the Status of this drawing is not signed off For Construction it may be subject to change, alteration or amendment at the discretion of DesignInc Sydney Pty Limited. If so, DesignInc Sydney Pty Limited is not liable for any loss, damage, harm or injury whether special, consequential, direct or | D 01/12/2016 UPDATES PER C   | OUNCIL'S COMMENTS | JZ  |           | DE9IAIIIIF                                         | 193 LIVENPUUL NUAD PIT | บบคทบแทน ทบบอย     | 27101 22217111011                                                                                                                                                                                                                 | PLUI DAI       | E 13/11/2019                          |                 |
|                                                                                                                                                                                                                                                                                                                        | E 20/12/2018 S4.55-8 ISSUE   |                   | LvE |           | 9                                                  | LTD                    |                    |                                                                                                                                                                                                                                   | PROJECT Nº.    | P20-015                               | REVISION        |
|                                                                                                                                                                                                                                                                                                                        | F 13/11/2019 S4.55-8 ISSUE   |                   | LvE |           | DesignInc Sydney Pty Ltd                           | LTD                    | 193 LIVERPOOL ROAD |                                                                                                                                                                                                                                   | THOSECT N .    | 1 20 010                              |                 |
| indirect, suffered by you or any other person as a result of your use                                                                                                                                                                                                                                                  | G 03/07/2020 S4.56 ISSUE     |                   | LvE |           |                                                    |                        |                    |                                                                                                                                                                                                                                   | DRAWING Nº.    | DA122                                 | K               |
| of this drawing for construction purposes.                                                                                                                                                                                                                                                                             | H 7/10/2020 S4.56 ISSUE UPD  | DATE SCREENS      | LvE |           | Level 14, 85 Castlereagh Street<br>Sydney NSW 2000 |                        | ASHFIELD           |                                                                                                                                                                                                                                   |                |                                       |                 |
| Figured dimensions govern, do not scale of drawings. Verify all dimensions on site.                                                                                                                                                                                                                                    | J 23/11/2020 S4,55-8 UPDATE  | PLANS             | LvE |           | Sydney NSW 2000                                    |                        | ASHILLD            |                                                                                                                                                                                                                                   | DRAWING STATUS | REVIEWED BY SIGNATURE                 | DATE            |
| Report any discrepancies to the Superintendent for decision before proceeding with the work.                                                                                                                                                                                                                           | K 14/07/2021 MODIFICATION A  | PPLICATION        | LvE |           |                                                    |                        |                    | Completion of the Drawing Status is evidence the design has been                                                                                                                                                                  |                | IA                                    |                 |
| ominated Architects<br>n Armstrong 7260   Richard Does 8126   Cathryn Drew-Bredin 7269   Mary Anne McGirr 10946                                                                                                                                                                                                        |                              |                   |     |           |                                                    |                        |                    | QUALITY CERTIFIED ISO 9001  Verified as conforming to the requirements of the Project M.S. Plan. Initialling the "Drawn By" box confirms that this drawing has been prepared in conformity with DesignInc Sydney M.S. procedures. | \$4.5          | 5-8 APPLICATION                       |                 |

|                                                                                                                   |              |                                |     |           |                                                    |                          |                    |                                                                                                                                                                                                                                  |                | SCALE BAR - 1:100       | mm       |
|-------------------------------------------------------------------------------------------------------------------|--------------|--------------------------------|-----|-----------|----------------------------------------------------|--------------------------|--------------------|----------------------------------------------------------------------------------------------------------------------------------------------------------------------------------------------------------------------------------|----------------|-------------------------|----------|
| (C) Copyright DesignInc Sydney Pty Limited                                                                        | No DATE      | REVISIONS                      | BY  | ADQUITEGE |                                                    | OLIENT                   | DDO IFOT           | TITLE                                                                                                                                                                                                                            | DRAWN B        | PM   DM / 17            |          |
| This drawing is protected by convright. All rights are reserved. Unless permitted under the                       | A 24/02/2016 | ISSUE FOR DA                   | PM  | ARCHITECT |                                                    | CLIENT                   | PROJECT            | IIILE                                                                                                                                                                                                                            | DIAWN          | F IVI/JZ                |          |
| opyright Act 1968, no part of this drawing may in any form or by any means be reproduced,                         | B 14/11/2016 | ISSUE FOR DA APPROVAL          | JZ  |           |                                                    |                          |                    | · · · · · · · · · · · · · · · · · · ·                                                                                                                                                                                            | SCALES         | 1 : 100 @ A1            |          |
| ublished, broadcast or transmitted without the prior written permission of the copyright owner.                   | C 22/11/2016 | UPDATES FOR DA APPROVAL        | JZ  |           | Docianino                                          | 100 LIV/EDDOOL DOAD DTV/ |                    | WEST ELEVATION                                                                                                                                                                                                                   |                | 104440040               |          |
| Please note                                                                                                       | D 01/12/2016 | UPDATES PER COUNCIL'S COMMENTS | JZ  |           | Designinc                                          | 193 LIVERPOOL ROAD PTY   | BOARDING HOUSE     | VVLOT LLL V/\TTOT\                                                                                                                                                                                                               | PLOT DAT       | г <b>е</b>   13/11/2019 |          |
| If the Status of this drawing is not signed off For Construction it may be subject to change, alteration          | E 20/12/2018 | S4.55-8 ISSUE                  | LvE |           |                                                    | LTD                      |                    |                                                                                                                                                                                                                                  | PROJECT Nº.    | P20-015                 | REVISION |
| I imited is not liable for any loss, damane, harm or injury whether special, consequential, direct or             | F 13/11/2019 | S4.55-8 ISSUE                  | LvE |           | DesignInc Sydney Pty Ltd                           | LID                      | 193 LIVERPOOL ROAD |                                                                                                                                                                                                                                  | PROJECT N°.    | 1 20-013                |          |
| indirect, suffered by you or any other person as a result of your use                                             | G 03/07/2020 | S4.56 ISSUE                    | LvE |           |                                                    |                          |                    |                                                                                                                                                                                                                                  | DRAWING Nº.    | DA123                   | K        |
| of this drawing for construction purposes.                                                                        | H 7/10/2020  | S4.56 ISSUE UPDATE SCREENS     | LvE |           | Level 14, 85 Castlereagh Street<br>Sydney NSW 2000 |                          | V CHEIEI D         |                                                                                                                                                                                                                                  | BILATURA II .  | DATE                    |          |
| igured dimensions govern, do not scale of drawings. Verify all dimensions on site.                                | J 23/11/2020 | S4,55-8 UPDATE PLANS           | LvE |           | Sydney NSW 2000                                    |                          | ASHFIELD           |                                                                                                                                                                                                                                  | DRAWING STATUS | REVIEWED BY SIGNATURE   | DATE     |
| Report any discrepancies to the Superintendent for decision before proceeding with the work.                      | K 14/07/2021 | MODIFICATION APPLICATION       | LvE |           |                                                    |                          |                    | Completion of the Drawing Status is evidence the design has been                                                                                                                                                                 |                | IA                      |          |
| Nominated Architects   Ian Armstrong 7260   Richard Does 8126   Cathryn Drew-Bredin 7269   Mary Anne McGirr 10946 |              |                                |     |           |                                                    |                          |                    | QUALITY CERTIFIED ISO 9001  Verified as conforming to the requirements of the Project M.S. Plan. Initialling the "Drawn By" box confirms that this drawing has been prepared in conformity with DesignInc Sydney M.S. procedures | \$4.5          | 5-8 APPLICATION         |          |