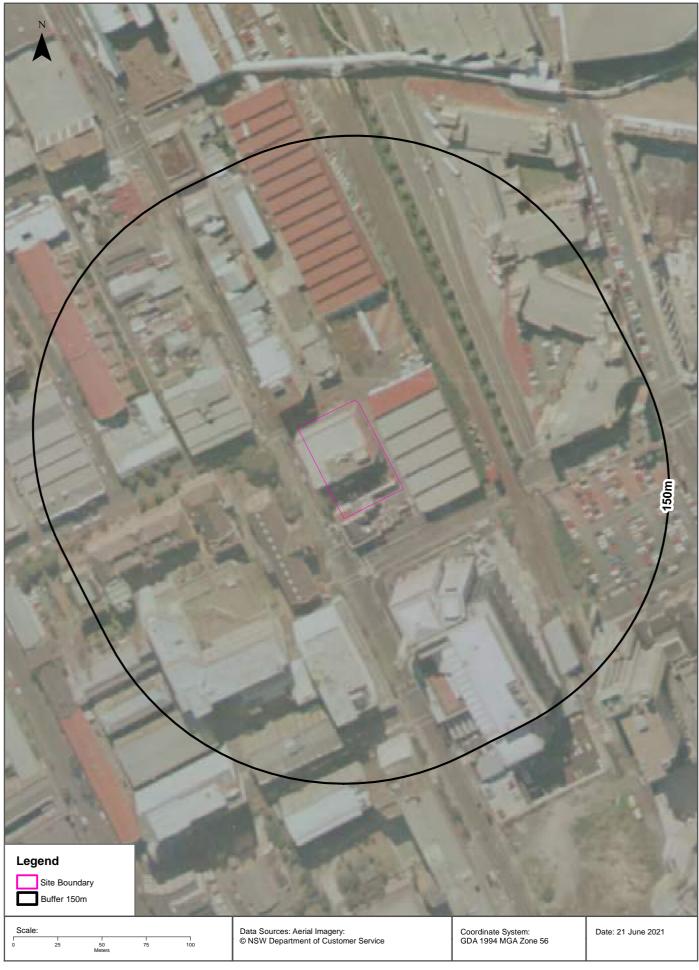

## **Executive Summary**

Ethos Urban on behalf of the University of Technology Sydney (UTS) ('the client') commissioned JK Environments (JKE) to undertake a Preliminary (Stage 1) Site Investigation (PSI) for the Master Plan at buildings/site No. 13-15 located at 622-644A, Harris Street, Ultimo, NSW. The purpose of the PSI is to make a preliminary assessment of site contamination. The site location is shown on Figure 1 and the investigation was confined to the site boundaries as shown on Figure 2 attached in the appendices.

#### 1 INTRODUCTION

Ethos Urban on behalf of the University of Technology Sydney (UTS) ('the client') commissioned JK Environments (JKE) to undertake a Preliminary (Stage 1) Site Investigation (PSI) for the Master Plan at buildings/site No. 13-15 located at 622-644A, Harris Street, Ultimo, NSW. The purpose of the PSI is to make a preliminary assessment of site contamination. The site location is shown on Figure 1 and the investigation was confined to the site boundaries as shown on Figure 2 attached in the appendices.