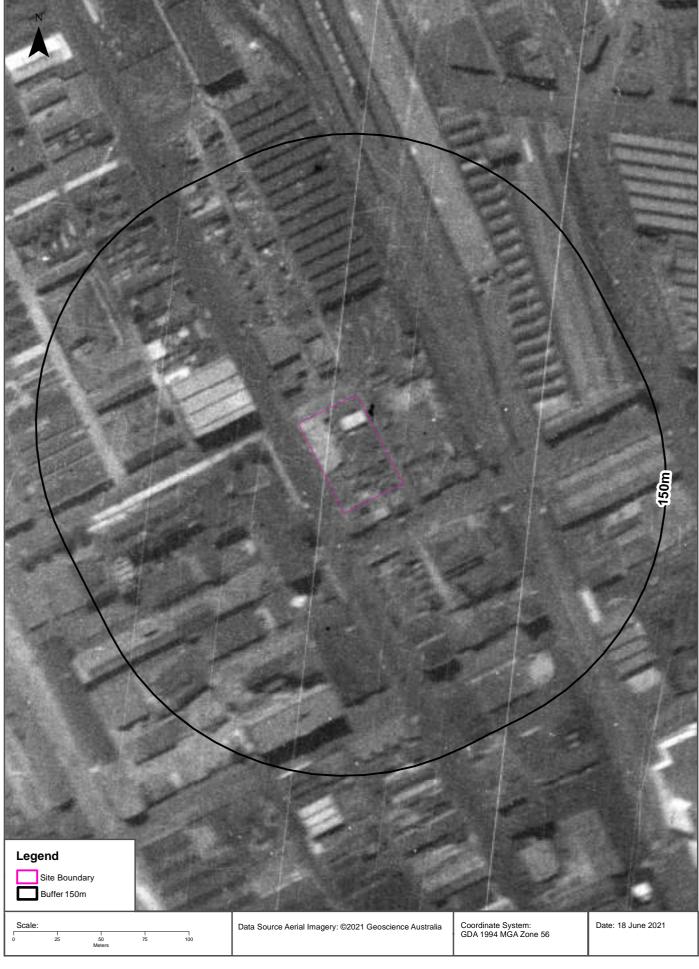

## **Executive Summary**

Ethos Urban on behalf of the University of Technology Sydney (UTS) ('the client') commissioned JK Environments (JKE) to undertake a Preliminary (Stage 1) Site Investigation (PSI) for the Master Plan at buildings/site No. 13-15 located at 622-644A, Harris Street, Ultimo, NSW. The purpose of the PSI is to make a preliminary assessment of site contamination. The site location is shown on Figure 1 and the investigation was confined to the site boundaries as shown on Figure 2 attached in the appendices.

#### 1 INTRODUCTION

Ethos Urban on behalf of the University of Technology Sydney (UTS) ('the client') commissioned JK Environments (JKE) to undertake a Preliminary (Stage 1) Site Investigation (PSI) for the Master Plan at buildings/site No. 13-15 located at 622-644A, Harris Street, Ultimo, NSW. The purpose of the PSI is to make a preliminary assessment of site contamination. The site location is shown on Figure 1 and the investigation was confined to the site boundaries as shown on Figure 2 attached in the appendices.