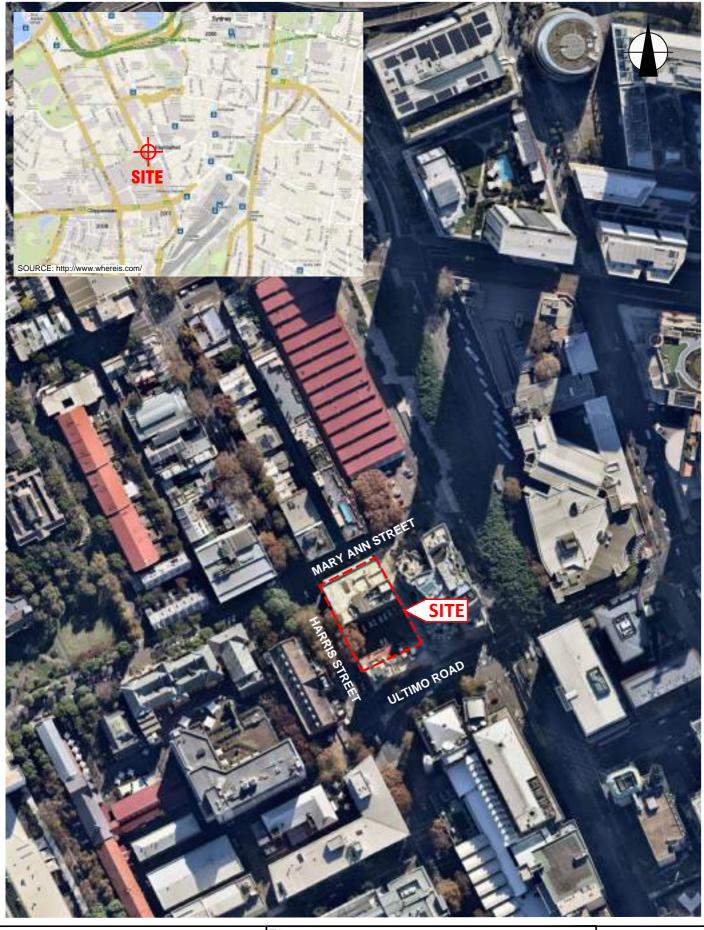

## **Executive Summary**

Ethos Urban on behalf of the University of Technology Sydney (UTS) ('the client') commissioned JK Environments (JKE) to undertake a Preliminary (Stage 1) Site Investigation (PSI) for the Master Plan at buildings/site No. 13-15 located at 622-644A, Harris Street, Ultimo, NSW. The purpose of the PSI is to make a preliminary assessment of site contamination. The site location is shown on Figure 1 and the investigation was confined to the site boundaries as shown on Figure 2 attached in the appendices.

#### 1 INTRODUCTION

Ethos Urban on behalf of the University of Technology Sydney (UTS) ('the client') commissioned JK Environments (JKE) to undertake a Preliminary (Stage 1) Site Investigation (PSI) for the Master Plan at buildings/site No. 13-15 located at 622-644A, Harris Street, Ultimo, NSW. The purpose of the PSI is to make a preliminary assessment of site contamination. The site location is shown on Figure 1 and the investigation was confined to the site boundaries as shown on Figure 2 attached in the appendices.

### 2.2 Site Location and Regional Setting

The site is located in a predominantly educational, residential and commercial area of Ultimo and is bound by Harris Street to the west, Mary Ann Street to the north and Omnibus Lane to the east. The site is located approximately 840m to the south of Cockle Bay.

### 2.5 Surrounding Land Use

During the site inspection, JKE observed the following land uses in the immediate surrounds:

- North Multi storey residential and commercial, beyond Mary Anne Street;
- South Hotel and multistorey residential;
- East UTS campus, beyond Omnibus Lane; and
- West Museum of Applied Arts and Services and Sydney of Institute of Technology (TAFE NSW), beyond Harris Street.