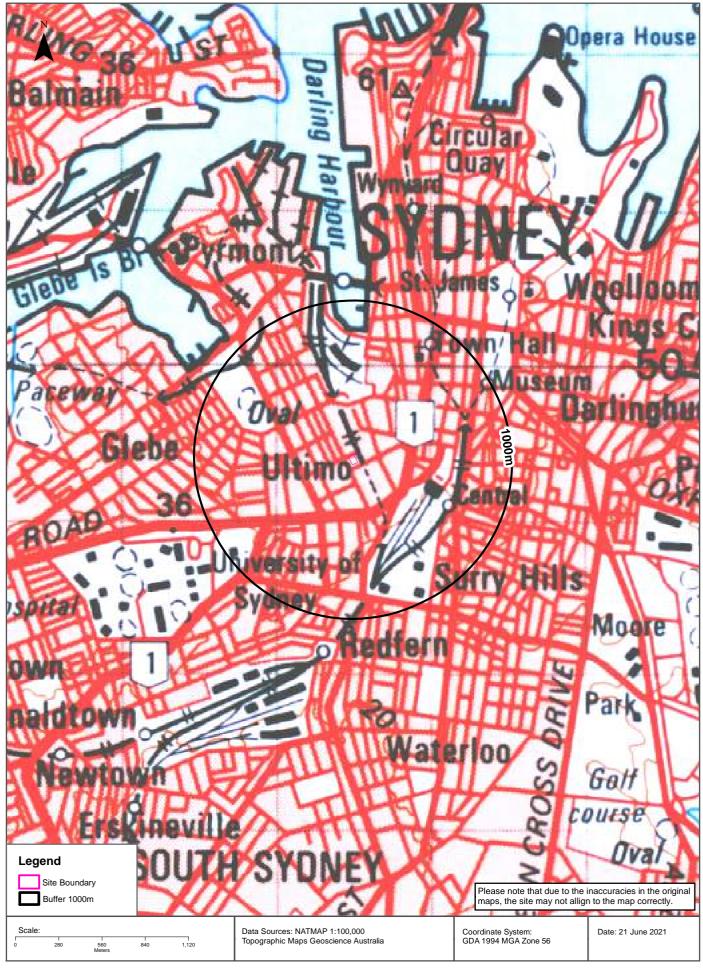

## **Executive Summary**

Ethos Urban on behalf of the University of Technology Sydney (UTS) ('the client') commissioned JK Environments (JKE) to undertake a Preliminary (Stage 1) Site Investigation (PSI) for the Master Plan at buildings/site No. 13-15 located at 622-644A, Harris Street, Ultimo, NSW. The purpose of the PSI is to make a preliminary assessment of site contamination. The site location is shown on Figure 1 and the investigation was confined to the site boundaries as shown on Figure 2 attached in the appendices.

#### 1 INTRODUCTION

Ethos Urban on behalf of the University of Technology Sydney (UTS) ('the client') commissioned JK Environments (JKE) to undertake a Preliminary (Stage 1) Site Investigation (PSI) for the Master Plan at buildings/site No. 13-15 located at 622-644A, Harris Street, Ultimo, NSW. The purpose of the PSI is to make a preliminary assessment of site contamination. The site location is shown on Figure 1 and the investigation was confined to the site boundaries as shown on Figure 2 attached in the appendices.