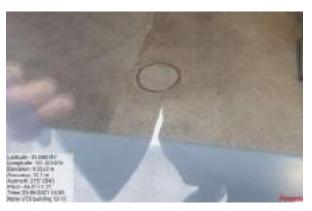

What appeared to be evidence of a potential Underground Fuel Storage Tank (UST) in the north-east section of the site within building No. 15 (see Figure 2), including a fill point and a breather vent pipe on the external wall visible from Omnibus Lane. The UST appeared to be located in lower-level area of the building with a large door vehicle access. This area appeared to resemble a pervious loading dock.