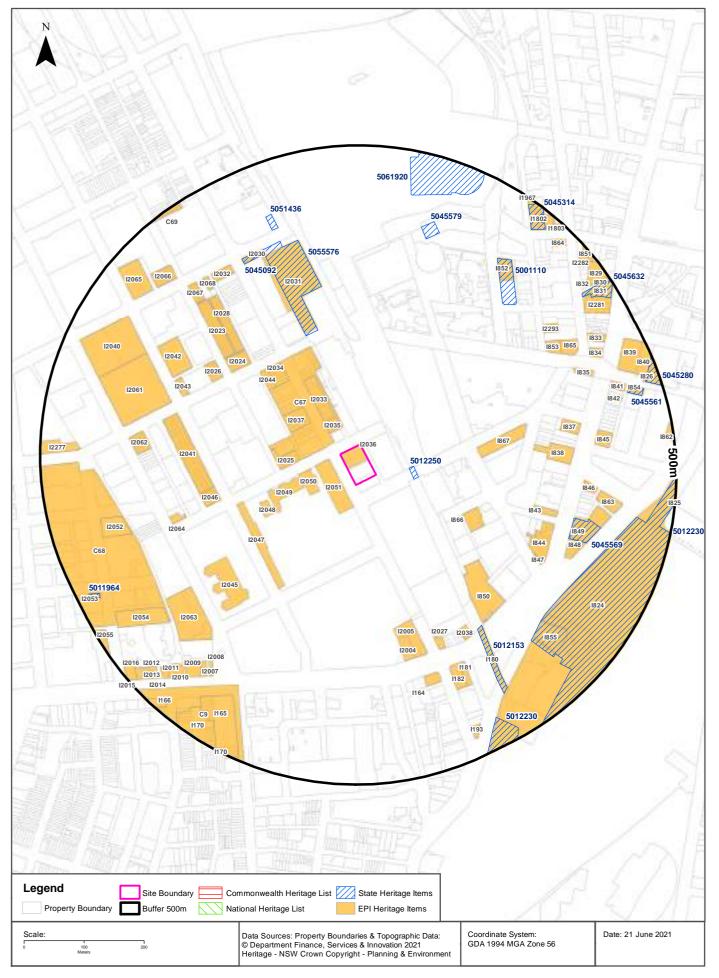

| D                                                                                   | 0                                                                                                                                                                                                                                                                                                                                                                                                                                                                                                                                                                                                                                                                                           | Off attac                                                                                                                                                                                                                                                                                   |
|-------------------------------------------------------------------------------------|---------------------------------------------------------------------------------------------------------------------------------------------------------------------------------------------------------------------------------------------------------------------------------------------------------------------------------------------------------------------------------------------------------------------------------------------------------------------------------------------------------------------------------------------------------------------------------------------------------------------------------------------------------------------------------------------|---------------------------------------------------------------------------------------------------------------------------------------------------------------------------------------------------------------------------------------------------------------------------------------------|
| Records                                                                             | On-site                                                                                                                                                                                                                                                                                                                                                                                                                                                                                                                                                                                                                                                                                     | Off-site                                                                                                                                                                                                                                                                                    |
| Other historical businesses that could represent potential sources of contamination | The historical business directory records suggest the following former uses occurred at the site:  Tractor repair specialists, diesel engineers, earth moving equipment manufacturers (Tractor & Implement Co. Pty. Ltd), between approximately 1950-1961;  Plastic manufactures and/or moulders, Die casting machine manufactures, electrical equipment manufactures sheet metal works (Rockley Machinery Co. Pty. Ltd and Kenmore Instruments Pty. Ltd.), between approximately 1961-1975; and  Cheque-writing and accounting machine manufactures (National Cash Register Co. Pty. Ltd), in 1965.  These activities are considered to represent a potential onsite contamination source. | None                                                                                                                                                                                                                                                                                        |
| National waste<br>management site<br>database                                       | None                                                                                                                                                                                                                                                                                                                                                                                                                                                                                                                                                                                                                                                                                        | None                                                                                                                                                                                                                                                                                        |
| National liquid fuel<br>facilities                                                  | None                                                                                                                                                                                                                                                                                                                                                                                                                                                                                                                                                                                                                                                                                        | The Shell Service station was listed in the report buffer. The property was located approximately 330m to the west and up gradient and over the crest of the hillside.  Due to the distance and topography, the property is not considered to represent an offsite source of contamination. |
| Mapped heritage items                                                               | The building in the north section of the site (building No. 15) is identified as a having local heritage significance under the Sydney Local Environmental Plan 2012.                                                                                                                                                                                                                                                                                                                                                                                                                                                                                                                       | Numerous heritage items were mapped in the report buffer. These are not considered to have any relevance in the context of the PSI objectives.                                                                                                                                              |
| Mapped ecological constraints                                                       | The Lotsearch report identify the site as having native vegetation. However, the site inspection did not identify any vegetation on site. JKE are of the opinion that the Lotsearch assessment site boundary be picking up the vegetation along the Harris Street.                                                                                                                                                                                                                                                                                                                                                                                                                          | Various ecological items were mapped in the report buffer. These are not considered to have any relevance in the context of the PSI objectives.                                                                                                                                             |
| Mapped naturally occurring asbestos                                                 | None                                                                                                                                                                                                                                                                                                                                                                                                                                                                                                                                                                                                                                                                                        | None                                                                                                                                                                                                                                                                                        |