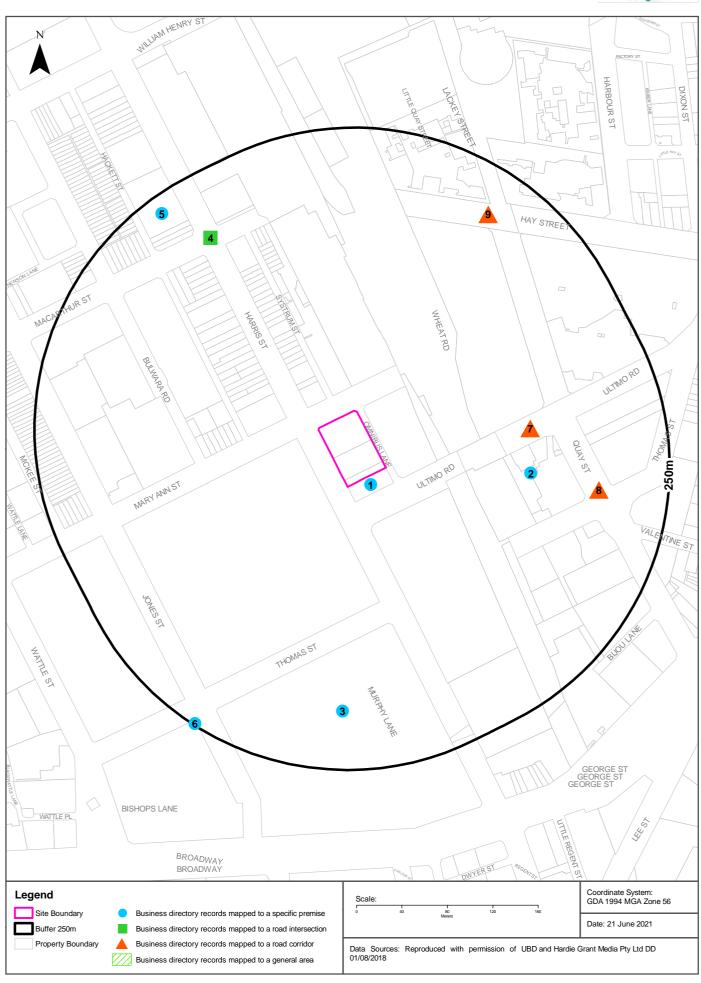

### 4.5 Historical Business Directory and Additional Lotsearch Information

Historical business records and other relevant information were reviewed for the PSI. The information was sourced from the Lotsearch report and summarised in the following table:

Table 4-3: Historical Business Directory and other Records

| Records                                                     | On-site | Off-site                                                                                                                                                                                                                                                                                                                                                                                                                                                                                                                                                         |
|-------------------------------------------------------------|---------|------------------------------------------------------------------------------------------------------------------------------------------------------------------------------------------------------------------------------------------------------------------------------------------------------------------------------------------------------------------------------------------------------------------------------------------------------------------------------------------------------------------------------------------------------------------|
| Historical dry cleaners, motor garages and service stations | None    | The historical business directory records suggest that the property immediately to the south-east of the site was listed as a motor garage/ service station between approximately 1948-1990. The property is likely located cross gradient from the site, however due to the close proximity, it is considered to represent an off-site source of contamination.  Due to the distance and topography all other listed historical dry cleaners, motor garages and service stations were not considered to represent a potential off-site source of contamination. |

| D                                                                                   | 0                                                                                                                                                                                                                                                                                                                                                                                                                                                                                                                                                                                                                                                                                           | Off attac                                                                                                                                                                                                                                                                                   |
|-------------------------------------------------------------------------------------|---------------------------------------------------------------------------------------------------------------------------------------------------------------------------------------------------------------------------------------------------------------------------------------------------------------------------------------------------------------------------------------------------------------------------------------------------------------------------------------------------------------------------------------------------------------------------------------------------------------------------------------------------------------------------------------------|---------------------------------------------------------------------------------------------------------------------------------------------------------------------------------------------------------------------------------------------------------------------------------------------|
| Records                                                                             | On-site                                                                                                                                                                                                                                                                                                                                                                                                                                                                                                                                                                                                                                                                                     | Off-site                                                                                                                                                                                                                                                                                    |
| Other historical businesses that could represent potential sources of contamination | The historical business directory records suggest the following former uses occurred at the site:  Tractor repair specialists, diesel engineers, earth moving equipment manufacturers (Tractor & Implement Co. Pty. Ltd), between approximately 1950-1961;  Plastic manufactures and/or moulders, Die casting machine manufactures, electrical equipment manufactures sheet metal works (Rockley Machinery Co. Pty. Ltd and Kenmore Instruments Pty. Ltd.), between approximately 1961-1975; and  Cheque-writing and accounting machine manufactures (National Cash Register Co. Pty. Ltd), in 1965.  These activities are considered to represent a potential onsite contamination source. | None                                                                                                                                                                                                                                                                                        |
| National waste<br>management site<br>database                                       | None                                                                                                                                                                                                                                                                                                                                                                                                                                                                                                                                                                                                                                                                                        | None                                                                                                                                                                                                                                                                                        |
| National liquid fuel<br>facilities                                                  | None                                                                                                                                                                                                                                                                                                                                                                                                                                                                                                                                                                                                                                                                                        | The Shell Service station was listed in the report buffer. The property was located approximately 330m to the west and up gradient and over the crest of the hillside.  Due to the distance and topography, the property is not considered to represent an offsite source of contamination. |
| Mapped heritage items                                                               | The building in the north section of the site (building No. 15) is identified as a having local heritage significance under the Sydney Local Environmental Plan 2012.                                                                                                                                                                                                                                                                                                                                                                                                                                                                                                                       | Numerous heritage items were mapped in the report buffer. These are not considered to have any relevance in the context of the PSI objectives.                                                                                                                                              |
| Mapped ecological constraints                                                       | The Lotsearch report identify the site as having native vegetation. However, the site inspection did not identify any vegetation on site. JKE are of the opinion that the Lotsearch assessment site boundary be picking up the vegetation along the Harris Street.                                                                                                                                                                                                                                                                                                                                                                                                                          | Various ecological items were mapped in the report buffer. These are not considered to have any relevance in the context of the PSI objectives.                                                                                                                                             |
| Mapped naturally occurring asbestos                                                 | None                                                                                                                                                                                                                                                                                                                                                                                                                                                                                                                                                                                                                                                                                        | None                                                                                                                                                                                                                                                                                        |