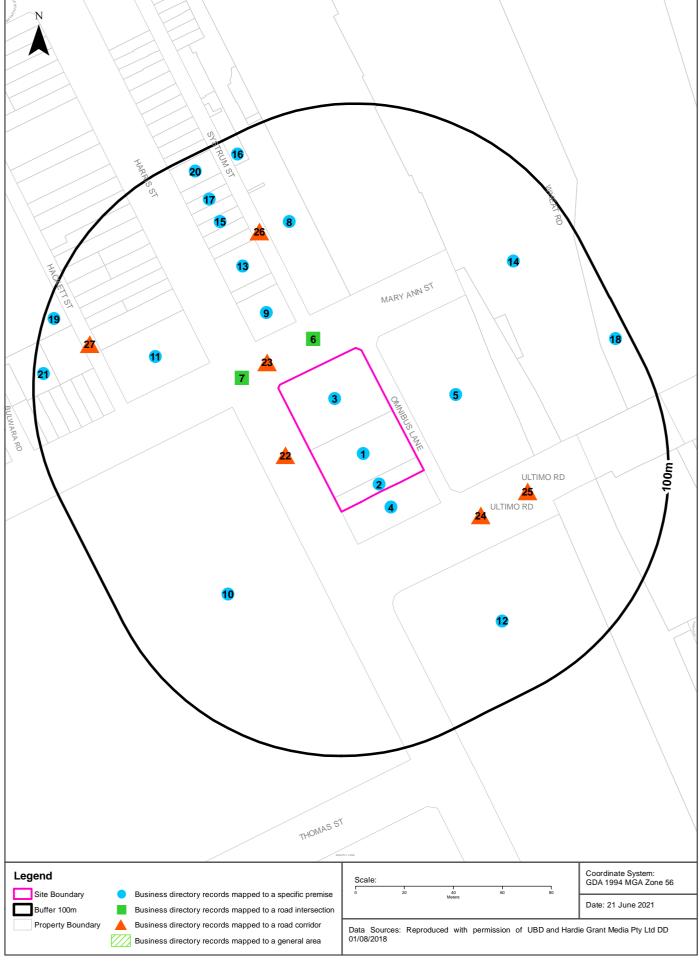

### 4.5 Historical Business Directory and Additional Lotsearch Information

Historical business records and other relevant information were reviewed for the PSI. The information was sourced from the Lotsearch report and summarised in the following table:

Table 4-3: Historical Business Directory and other Records

| Records                                                     | On-site | Off-site                                                                                                                                                                                                                                                                                                                                                                                                                                                                                                                                                         |
|-------------------------------------------------------------|---------|------------------------------------------------------------------------------------------------------------------------------------------------------------------------------------------------------------------------------------------------------------------------------------------------------------------------------------------------------------------------------------------------------------------------------------------------------------------------------------------------------------------------------------------------------------------|
| Historical dry cleaners, motor garages and service stations | None    | The historical business directory records suggest that the property immediately to the south-east of the site was listed as a motor garage/ service station between approximately 1948-1990. The property is likely located cross gradient from the site, however due to the close proximity, it is considered to represent an off-site source of contamination.  Due to the distance and topography all other listed historical dry cleaners, motor garages and service stations were not considered to represent a potential off-site source of contamination. |

| D                                                                                   | 0                                                                                                                                                                                                                                                                                                                                                                                                                                                                                                                                                                                                                                                                                           | Off attac                                                                                                                                                                                                                                                                                   |
|-------------------------------------------------------------------------------------|---------------------------------------------------------------------------------------------------------------------------------------------------------------------------------------------------------------------------------------------------------------------------------------------------------------------------------------------------------------------------------------------------------------------------------------------------------------------------------------------------------------------------------------------------------------------------------------------------------------------------------------------------------------------------------------------|---------------------------------------------------------------------------------------------------------------------------------------------------------------------------------------------------------------------------------------------------------------------------------------------|
| Records                                                                             | On-site                                                                                                                                                                                                                                                                                                                                                                                                                                                                                                                                                                                                                                                                                     | Off-site                                                                                                                                                                                                                                                                                    |
| Other historical businesses that could represent potential sources of contamination | The historical business directory records suggest the following former uses occurred at the site:  Tractor repair specialists, diesel engineers, earth moving equipment manufacturers (Tractor & Implement Co. Pty. Ltd), between approximately 1950-1961;  Plastic manufactures and/or moulders, Die casting machine manufactures, electrical equipment manufactures sheet metal works (Rockley Machinery Co. Pty. Ltd and Kenmore Instruments Pty. Ltd.), between approximately 1961-1975; and  Cheque-writing and accounting machine manufactures (National Cash Register Co. Pty. Ltd), in 1965.  These activities are considered to represent a potential onsite contamination source. | None                                                                                                                                                                                                                                                                                        |
| National waste<br>management site<br>database                                       | None                                                                                                                                                                                                                                                                                                                                                                                                                                                                                                                                                                                                                                                                                        | None                                                                                                                                                                                                                                                                                        |
| National liquid fuel<br>facilities                                                  | None                                                                                                                                                                                                                                                                                                                                                                                                                                                                                                                                                                                                                                                                                        | The Shell Service station was listed in the report buffer. The property was located approximately 330m to the west and up gradient and over the crest of the hillside.  Due to the distance and topography, the property is not considered to represent an offsite source of contamination. |
| Mapped heritage items                                                               | The building in the north section of the site (building No. 15) is identified as a having local heritage significance under the Sydney Local Environmental Plan 2012.                                                                                                                                                                                                                                                                                                                                                                                                                                                                                                                       | Numerous heritage items were mapped in the report buffer. These are not considered to have any relevance in the context of the PSI objectives.                                                                                                                                              |
| Mapped ecological constraints                                                       | The Lotsearch report identify the site as having native vegetation. However, the site inspection did not identify any vegetation on site. JKE are of the opinion that the Lotsearch assessment site boundary be picking up the vegetation along the Harris Street.                                                                                                                                                                                                                                                                                                                                                                                                                          | Various ecological items were mapped in the report buffer. These are not considered to have any relevance in the context of the PSI objectives.                                                                                                                                             |
| Mapped naturally occurring asbestos                                                 | None                                                                                                                                                                                                                                                                                                                                                                                                                                                                                                                                                                                                                                                                                        | None                                                                                                                                                                                                                                                                                        |