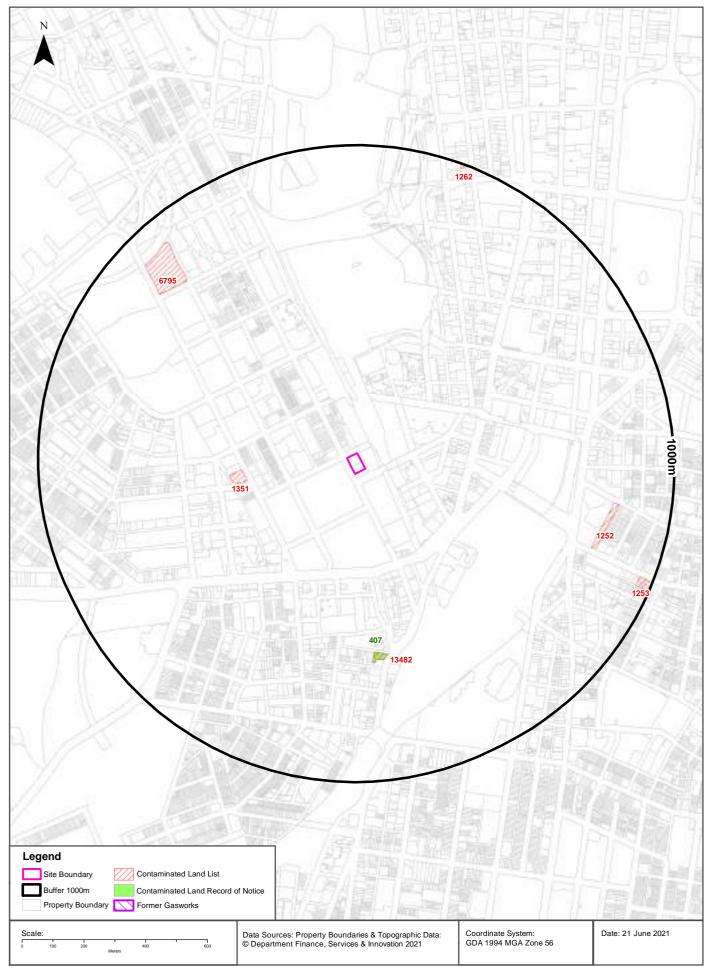

The search included the site and surrounding areas in the report buffer. A summary of the information is provided below:

Table 4-2: NSW EPA and Department of Defence Records

| Records                                                                                         | On-site | Off-site                                                                                                                                                                                                                           |
|-------------------------------------------------------------------------------------------------|---------|------------------------------------------------------------------------------------------------------------------------------------------------------------------------------------------------------------------------------------|
| Records under<br>Section 58 of the<br>CLM Act 1997                                              | None    | There was one property listed in the report buffer. The property was located approximately 580m to the south and up and cross gradient of the site.  Due to the distance and topography, the                                       |
|                                                                                                 |         | property is not considered to represent an off-<br>site source of contamination.                                                                                                                                                   |
| Records under the<br>Duty to Report<br>Contamination under<br>Section 60 of the<br>CLM Act 1997 | None    | There were six properties listed in the report buffer, which included an Ausgrid road reserve, two service stations, a legion cabs, a former council works depot and chemical industry property mentioned before. These properties |

| Records                                                                                                 | On-site | Off-site                                                                                                                                                                                                                                                                                                                                                                                             |
|---------------------------------------------------------------------------------------------------------|---------|------------------------------------------------------------------------------------------------------------------------------------------------------------------------------------------------------------------------------------------------------------------------------------------------------------------------------------------------------------------------------------------------------|
|                                                                                                         |         | were located between approximately 330-985m from the site.                                                                                                                                                                                                                                                                                                                                           |
|                                                                                                         |         | Due to the distance and topography, these properties are not considered to represent an off-site source of contamination.                                                                                                                                                                                                                                                                            |
| Licences under the<br>POEO Act 1997                                                                     | None    | Current and historical licenses were identified for several properties within the report buffer. including the hazardous industrial or group A waste generation or storage, railway systems activities and application of herbicides along waterways.  However, these activities are considered unlikely to pose a contamination risk to the site or represent and off-site source of contamination. |
| Records relating to<br>the NSW EPA PFAS<br>Investigation<br>Program                                     | None    | None                                                                                                                                                                                                                                                                                                                                                                                                 |
| Records relating to<br>the Department of<br>Defence PFAS<br>management and<br>investigation<br>programs | None    | There was one property listed in the report buffer. This property was Victoria Barracks-Paddington located approximately 1,840m to the east. Due to the distance and topography, the property is not considered to represent an offsite source of contamination.                                                                                                                                     |

Table 4-3: Historical Business Directory and other Records

| Records                                                     | On-site | Off-site                                                                                                                                                                                                                                                                                                                                                                                                                                                                                                                                                         |
|-------------------------------------------------------------|---------|------------------------------------------------------------------------------------------------------------------------------------------------------------------------------------------------------------------------------------------------------------------------------------------------------------------------------------------------------------------------------------------------------------------------------------------------------------------------------------------------------------------------------------------------------------------|
| Historical dry cleaners, motor garages and service stations | None    | The historical business directory records suggest that the property immediately to the south-east of the site was listed as a motor garage/ service station between approximately 1948-1990. The property is likely located cross gradient from the site, however due to the close proximity, it is considered to represent an off-site source of contamination.  Due to the distance and topography all other listed historical dry cleaners, motor garages and service stations were not considered to represent a potential off-site source of contamination. |