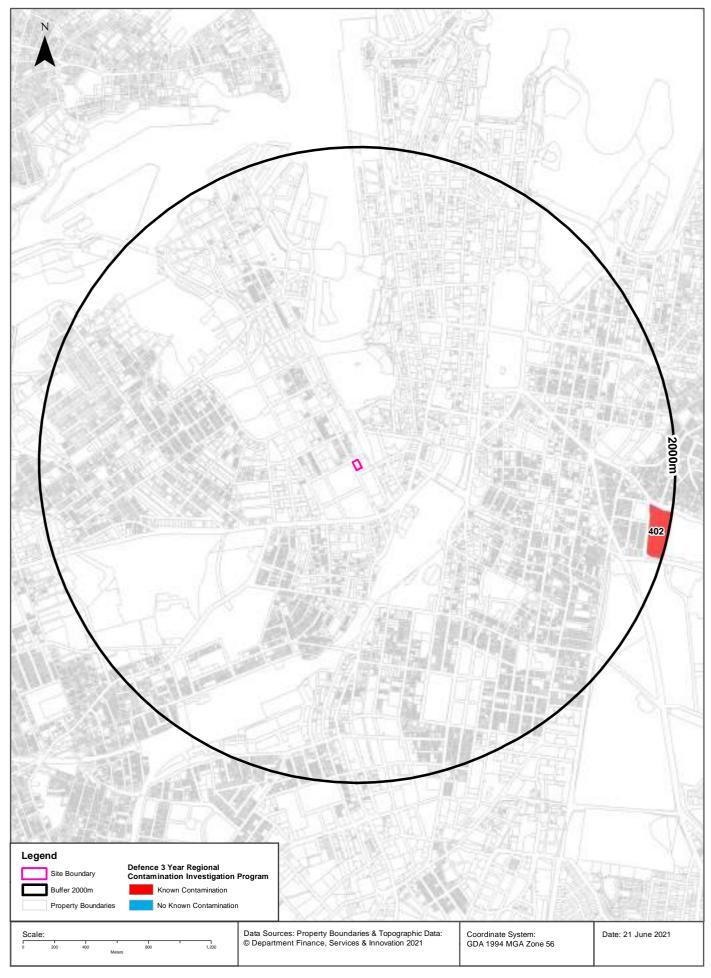

### 4.4 NSW EPA and Department of Defence Records

A review of the NSW EPA and Department of Defence databases was undertaken for the PSI. Information from the following databases were sourced from the Lotsearch report:

- Records maintained in relation to contaminated land under Section 58 of the CLM Act 1997;
- Records of sites notified in accordance with the Guidelines on the Duty to Report Contamination under Section 60 of the CLM Act 1997 (2015)<sup>4</sup>;
- Licensed activities under the Protection of the Environment Operations Act (1997)<sup>5</sup>;
- Sites being investigated under the NSW EPA per-and polyfluoroalkyl substances (PFAS) investigation program;
- Sites being investigated by the Department of Defence for PFAS contamination; and
- Sites being managed by the Department of Defence for PFAS contamination.

The search included the site and surrounding areas in the report buffer. A summary of the information is provided below:

Table 4-2: NSW EPA and Department of Defence Records

| Records                                                                                         | On-site | Off-site                                                                                                                                                                                                                           |
|-------------------------------------------------------------------------------------------------|---------|------------------------------------------------------------------------------------------------------------------------------------------------------------------------------------------------------------------------------------|
| Records under<br>Section 58 of the<br>CLM Act 1997                                              | None    | There was one property listed in the report buffer. The property was located approximately 580m to the south and up and cross gradient of the site.  Due to the distance and topography, the                                       |
|                                                                                                 |         | property is not considered to represent an off-<br>site source of contamination.                                                                                                                                                   |
| Records under the<br>Duty to Report<br>Contamination under<br>Section 60 of the<br>CLM Act 1997 | None    | There were six properties listed in the report buffer, which included an Ausgrid road reserve, two service stations, a legion cabs, a former council works depot and chemical industry property mentioned before. These properties |

<sup>&</sup>lt;sup>4</sup> NSW EPA, (2015). *Guidelines on the Duty to Report Contamination under Section 60 of the CLM Act 1997.* (referred to as Duty to Report Contamination)

<sup>&</sup>lt;sup>5</sup> Protection of the Environment Operations Act 1997 (NSW) (referred to as POEO Act 1997)

| Records                                                                                                 | On-site | Off-site                                                                                                                                                                                                                                                                                                                                                                                             |
|---------------------------------------------------------------------------------------------------------|---------|------------------------------------------------------------------------------------------------------------------------------------------------------------------------------------------------------------------------------------------------------------------------------------------------------------------------------------------------------------------------------------------------------|
|                                                                                                         |         | were located between approximately 330-985m from the site.                                                                                                                                                                                                                                                                                                                                           |
|                                                                                                         |         | Due to the distance and topography, these properties are not considered to represent an off-site source of contamination.                                                                                                                                                                                                                                                                            |
| Licences under the<br>POEO Act 1997                                                                     | None    | Current and historical licenses were identified for several properties within the report buffer. including the hazardous industrial or group A waste generation or storage, railway systems activities and application of herbicides along waterways.  However, these activities are considered unlikely to pose a contamination risk to the site or represent and off-site source of contamination. |
| Records relating to<br>the NSW EPA PFAS<br>Investigation<br>Program                                     | None    | None                                                                                                                                                                                                                                                                                                                                                                                                 |
| Records relating to<br>the Department of<br>Defence PFAS<br>management and<br>investigation<br>programs | None    | There was one property listed in the report buffer. This property was Victoria Barracks-Paddington located approximately 1,840m to the east. Due to the distance and topography, the property is not considered to represent an offsite source of contamination.                                                                                                                                     |