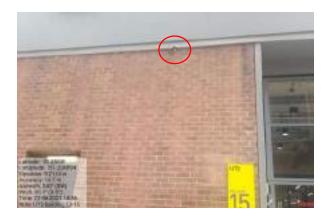

What appeared to be evidence of a potential Underground Fuel Storage Tank (UST) in the north-east section of the site within building No. 15 (see Figure 2), including a fill point and a breather vent pipe on the external wall visible from Omnibus Lane. The UST appeared to be located in lower-level area of the building with a large door vehicle access. This area appeared to resemble a pervious loading dock.