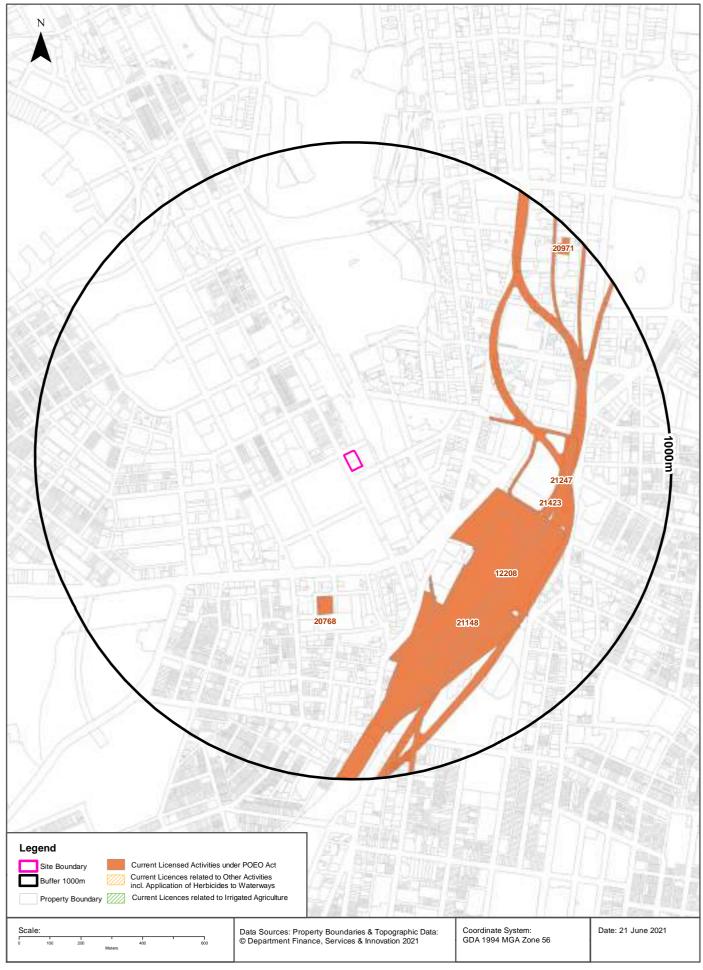

### 4.4 NSW EPA and Department of Defence Records

A review of the NSW EPA and Department of Defence databases was undertaken for the PSI. Information from the following databases were sourced from the Lotsearch report:

- Records maintained in relation to contaminated land under Section 58 of the CLM Act 1997;
- Records of sites notified in accordance with the Guidelines on the Duty to Report Contamination under Section 60 of the CLM Act 1997 (2015)<sup>4</sup>;
- Licensed activities under the Protection of the Environment Operations Act (1997)<sup>5</sup>;
- Sites being investigated under the NSW EPA per-and polyfluoroalkyl substances (PFAS) investigation program;
- Sites being investigated by the Department of Defence for PFAS contamination; and
- Sites being managed by the Department of Defence for PFAS contamination.

The search included the site and surrounding areas in the report buffer. A summary of the information is provided below:

Table 4-2: NSW EPA and Department of Defence Records

| Records                                                                                         | On-site | Off-site                                                                                                                                                                                                                           |
|-------------------------------------------------------------------------------------------------|---------|------------------------------------------------------------------------------------------------------------------------------------------------------------------------------------------------------------------------------------|
| Records under<br>Section 58 of the<br>CLM Act 1997                                              | None    | There was one property listed in the report buffer. The property was located approximately 580m to the south and up and cross gradient of the site.  Due to the distance and topography, the                                       |
|                                                                                                 |         | property is not considered to represent an off-<br>site source of contamination.                                                                                                                                                   |
| Records under the<br>Duty to Report<br>Contamination under<br>Section 60 of the<br>CLM Act 1997 | None    | There were six properties listed in the report buffer, which included an Ausgrid road reserve, two service stations, a legion cabs, a former council works depot and chemical industry property mentioned before. These properties |

| Records                                                                                                 | On-site | Off-site                                                                                                                                                                                                                                                                                                                                                                                             |
|---------------------------------------------------------------------------------------------------------|---------|------------------------------------------------------------------------------------------------------------------------------------------------------------------------------------------------------------------------------------------------------------------------------------------------------------------------------------------------------------------------------------------------------|
|                                                                                                         |         | were located between approximately 330-985m from the site.                                                                                                                                                                                                                                                                                                                                           |
|                                                                                                         |         | Due to the distance and topography, these properties are not considered to represent an off-site source of contamination.                                                                                                                                                                                                                                                                            |
| Licences under the<br>POEO Act 1997                                                                     | None    | Current and historical licenses were identified for several properties within the report buffer. including the hazardous industrial or group A waste generation or storage, railway systems activities and application of herbicides along waterways.  However, these activities are considered unlikely to pose a contamination risk to the site or represent and off-site source of contamination. |
| Records relating to<br>the NSW EPA PFAS<br>Investigation<br>Program                                     | None    | None                                                                                                                                                                                                                                                                                                                                                                                                 |
| Records relating to<br>the Department of<br>Defence PFAS<br>management and<br>investigation<br>programs | None    | There was one property listed in the report buffer. This property was Victoria Barracks-Paddington located approximately 1,840m to the east. Due to the distance and topography, the property is not considered to represent an offsite source of contamination.                                                                                                                                     |