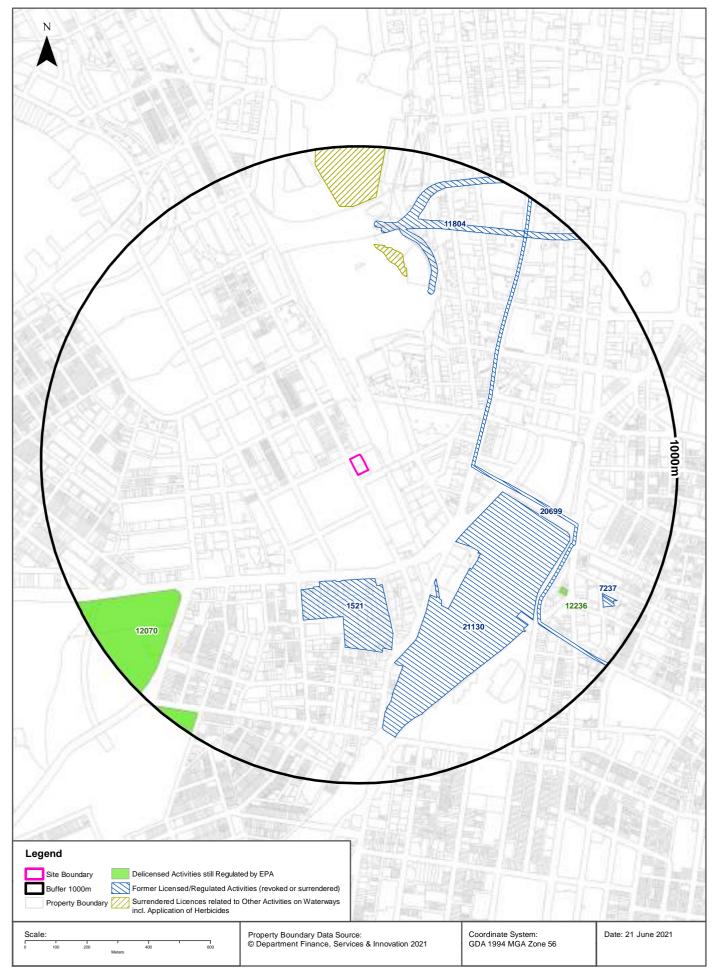

### 4.4 NSW EPA and Department of Defence Records

A review of the NSW EPA and Department of Defence databases was undertaken for the PSI. Information from the following databases were sourced from the Lotsearch report:

- Records maintained in relation to contaminated land under Section 58 of the CLM Act 1997;
- Records of sites notified in accordance with the Guidelines on the Duty to Report Contamination under Section 60 of the CLM Act 1997 (2015)<sup>4</sup>;
- Licensed activities under the Protection of the Environment Operations Act (1997)<sup>5</sup>;
- Sites being investigated under the NSW EPA per-and polyfluoroalkyl substances (PFAS) investigation program;
- Sites being investigated by the Department of Defence for PFAS contamination; and
- Sites being managed by the Department of Defence for PFAS contamination.

The search included the site and surrounding areas in the report buffer. A summary of the information is provided below:

Table 4-2: NSW EPA and Department of Defence Records

| Records                                                                                         | On-site | Off-site                                                                                                                                                                                                                           |
|-------------------------------------------------------------------------------------------------|---------|------------------------------------------------------------------------------------------------------------------------------------------------------------------------------------------------------------------------------------|
| Records under<br>Section 58 of the<br>CLM Act 1997                                              | None    | There was one property listed in the report buffer. The property was located approximately 580m to the south and up and cross gradient of the site.  Due to the distance and topography, the                                       |
|                                                                                                 |         | property is not considered to represent an off-<br>site source of contamination.                                                                                                                                                   |
| Records under the<br>Duty to Report<br>Contamination under<br>Section 60 of the<br>CLM Act 1997 | None    | There were six properties listed in the report buffer, which included an Ausgrid road reserve, two service stations, a legion cabs, a former council works depot and chemical industry property mentioned before. These properties |

| Records                                                                                                 | On-site | Off-site                                                                                                                                                                                                                                                                                                                                                                                             |
|---------------------------------------------------------------------------------------------------------|---------|------------------------------------------------------------------------------------------------------------------------------------------------------------------------------------------------------------------------------------------------------------------------------------------------------------------------------------------------------------------------------------------------------|
|                                                                                                         |         | were located between approximately 330-985m from the site.                                                                                                                                                                                                                                                                                                                                           |
|                                                                                                         |         | Due to the distance and topography, these properties are not considered to represent an off-site source of contamination.                                                                                                                                                                                                                                                                            |
| Licences under the<br>POEO Act 1997                                                                     | None    | Current and historical licenses were identified for several properties within the report buffer. including the hazardous industrial or group A waste generation or storage, railway systems activities and application of herbicides along waterways.  However, these activities are considered unlikely to pose a contamination risk to the site or represent and off-site source of contamination. |
| Records relating to<br>the NSW EPA PFAS<br>Investigation<br>Program                                     | None    | None                                                                                                                                                                                                                                                                                                                                                                                                 |
| Records relating to<br>the Department of<br>Defence PFAS<br>management and<br>investigation<br>programs | None    | There was one property listed in the report buffer. This property was Victoria Barracks-Paddington located approximately 1,840m to the east. Due to the distance and topography, the property is not considered to represent an offsite source of contamination.                                                                                                                                     |