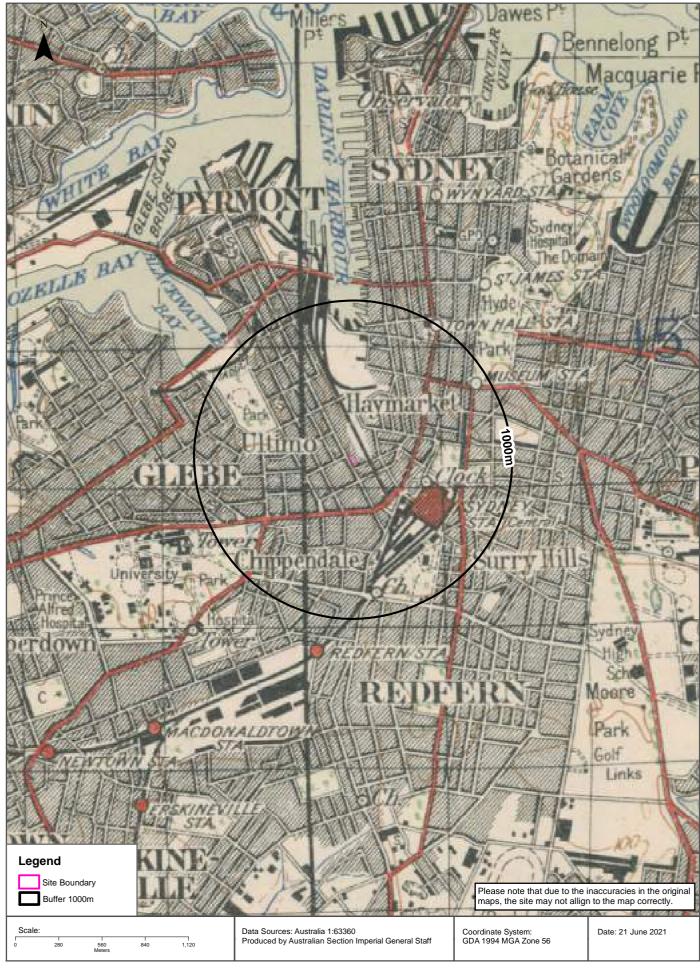

## **Executive Summary**

Ethos Urban on behalf of the University of Technology Sydney (UTS) ('the client') commissioned JK Environments (JKE) to undertake a Preliminary (Stage 1) Site Investigation (PSI) for the Master Plan at buildings/site No. 13-15 located at 622-644A, Harris Street, Ultimo, NSW. The purpose of the PSI is to make a preliminary assessment of site contamination. The site location is shown on Figure 1 and the investigation was confined to the site boundaries as shown on Figure 2 attached in the appendices.

#### 1 INTRODUCTION

Ethos Urban on behalf of the University of Technology Sydney (UTS) ('the client') commissioned JK Environments (JKE) to undertake a Preliminary (Stage 1) Site Investigation (PSI) for the Master Plan at buildings/site No. 13-15 located at 622-644A, Harris Street, Ultimo, NSW. The purpose of the PSI is to make a preliminary assessment of site contamination. The site location is shown on Figure 1 and the investigation was confined to the site boundaries as shown on Figure 2 attached in the appendices.