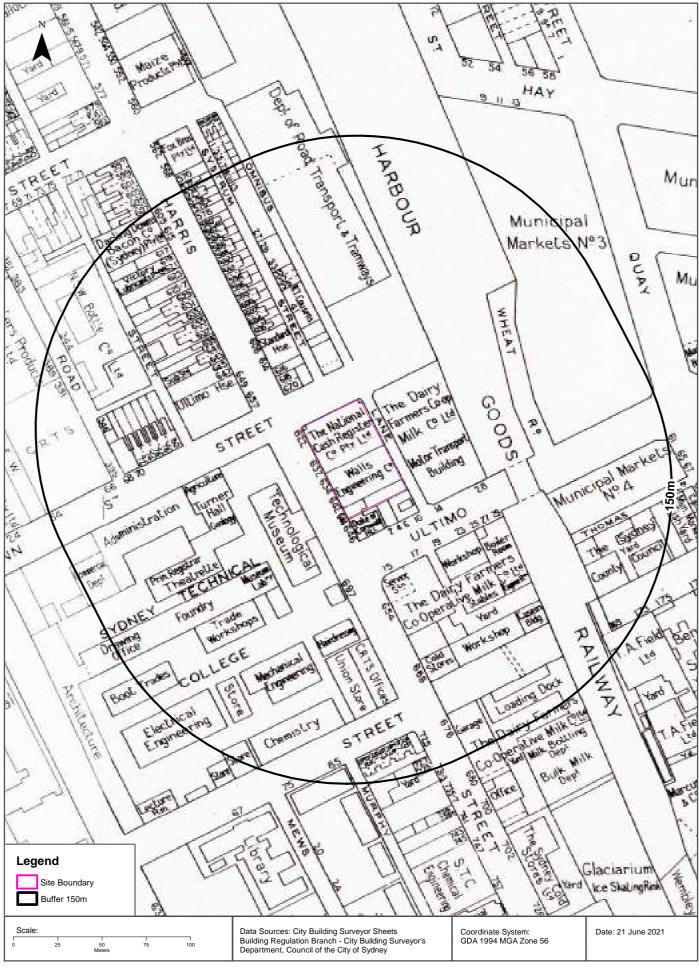

In addition to the aerial photographs, the Lotsearch report presented a series of historical maps. The historical maps indicated that in 1956 the north section of the site (building No. 15) was occupied by The National Cash Register Co Pty Ltd and the central section of the site (site No. 14) was occupied by Walls Engineers Co.

- Between circa 1926 to 1998, parts of the site have been owned by property developers, a software
  and professional services company, an insurance company, a fruit marketing company a shopkeeper;
- Between circa 1949 and 1976 the northern section of the site (building No. 15, Lot A DP87139) was owned by National Cash Register Co Pty Limited;
- Between 1941 and 1971 the central section of the site (site No. 14, Lot 1 DP87261) identified as a "factory" and was leased various individuals, company directors and the company Tractor and Implement Company Pty Limited; and
- Since approximately 2011, the site has been owned by UTS.