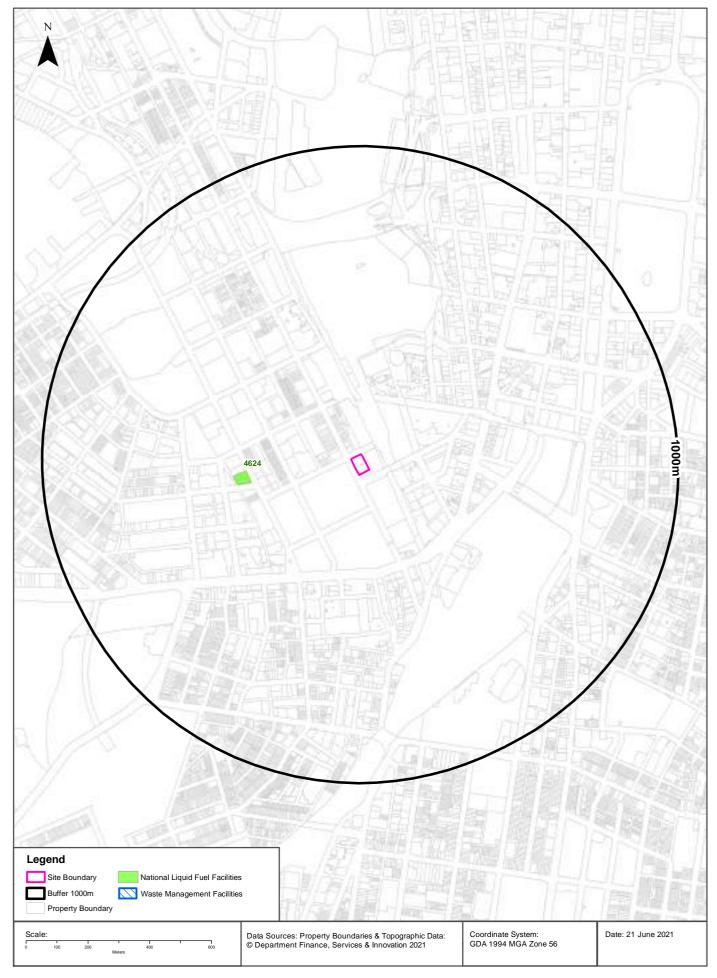

| D                                                                                   | 0                                                                                                                                                                                                                                                                                                                                                                                                                                                                                                                                                                                                                                                                                           | Off attac                                                                                                                                                                                                                                                                                   |
|-------------------------------------------------------------------------------------|---------------------------------------------------------------------------------------------------------------------------------------------------------------------------------------------------------------------------------------------------------------------------------------------------------------------------------------------------------------------------------------------------------------------------------------------------------------------------------------------------------------------------------------------------------------------------------------------------------------------------------------------------------------------------------------------|---------------------------------------------------------------------------------------------------------------------------------------------------------------------------------------------------------------------------------------------------------------------------------------------|
| Records                                                                             | On-site                                                                                                                                                                                                                                                                                                                                                                                                                                                                                                                                                                                                                                                                                     | Off-site                                                                                                                                                                                                                                                                                    |
| Other historical businesses that could represent potential sources of contamination | The historical business directory records suggest the following former uses occurred at the site:  Tractor repair specialists, diesel engineers, earth moving equipment manufacturers (Tractor & Implement Co. Pty. Ltd), between approximately 1950-1961;  Plastic manufactures and/or moulders, Die casting machine manufactures, electrical equipment manufactures sheet metal works (Rockley Machinery Co. Pty. Ltd and Kenmore Instruments Pty. Ltd.), between approximately 1961-1975; and  Cheque-writing and accounting machine manufactures (National Cash Register Co. Pty. Ltd), in 1965.  These activities are considered to represent a potential onsite contamination source. | None                                                                                                                                                                                                                                                                                        |
| National waste<br>management site<br>database                                       | None                                                                                                                                                                                                                                                                                                                                                                                                                                                                                                                                                                                                                                                                                        | None                                                                                                                                                                                                                                                                                        |
| National liquid fuel<br>facilities                                                  | None                                                                                                                                                                                                                                                                                                                                                                                                                                                                                                                                                                                                                                                                                        | The Shell Service station was listed in the report buffer. The property was located approximately 330m to the west and up gradient and over the crest of the hillside.  Due to the distance and topography, the property is not considered to represent an offsite source of contamination. |
| Mapped heritage items                                                               | The building in the north section of the site (building No. 15) is identified as a having local heritage significance under the Sydney Local Environmental Plan 2012.                                                                                                                                                                                                                                                                                                                                                                                                                                                                                                                       | Numerous heritage items were mapped in the report buffer. These are not considered to have any relevance in the context of the PSI objectives.                                                                                                                                              |
| Mapped ecological constraints                                                       | The Lotsearch report identify the site as having native vegetation. However, the site inspection did not identify any vegetation on site. JKE are of the opinion that the Lotsearch assessment site boundary be picking up the vegetation along the Harris Street.                                                                                                                                                                                                                                                                                                                                                                                                                          | Various ecological items were mapped in the report buffer. These are not considered to have any relevance in the context of the PSI objectives.                                                                                                                                             |
| Mapped naturally occurring asbestos                                                 | None                                                                                                                                                                                                                                                                                                                                                                                                                                                                                                                                                                                                                                                                                        | None                                                                                                                                                                                                                                                                                        |