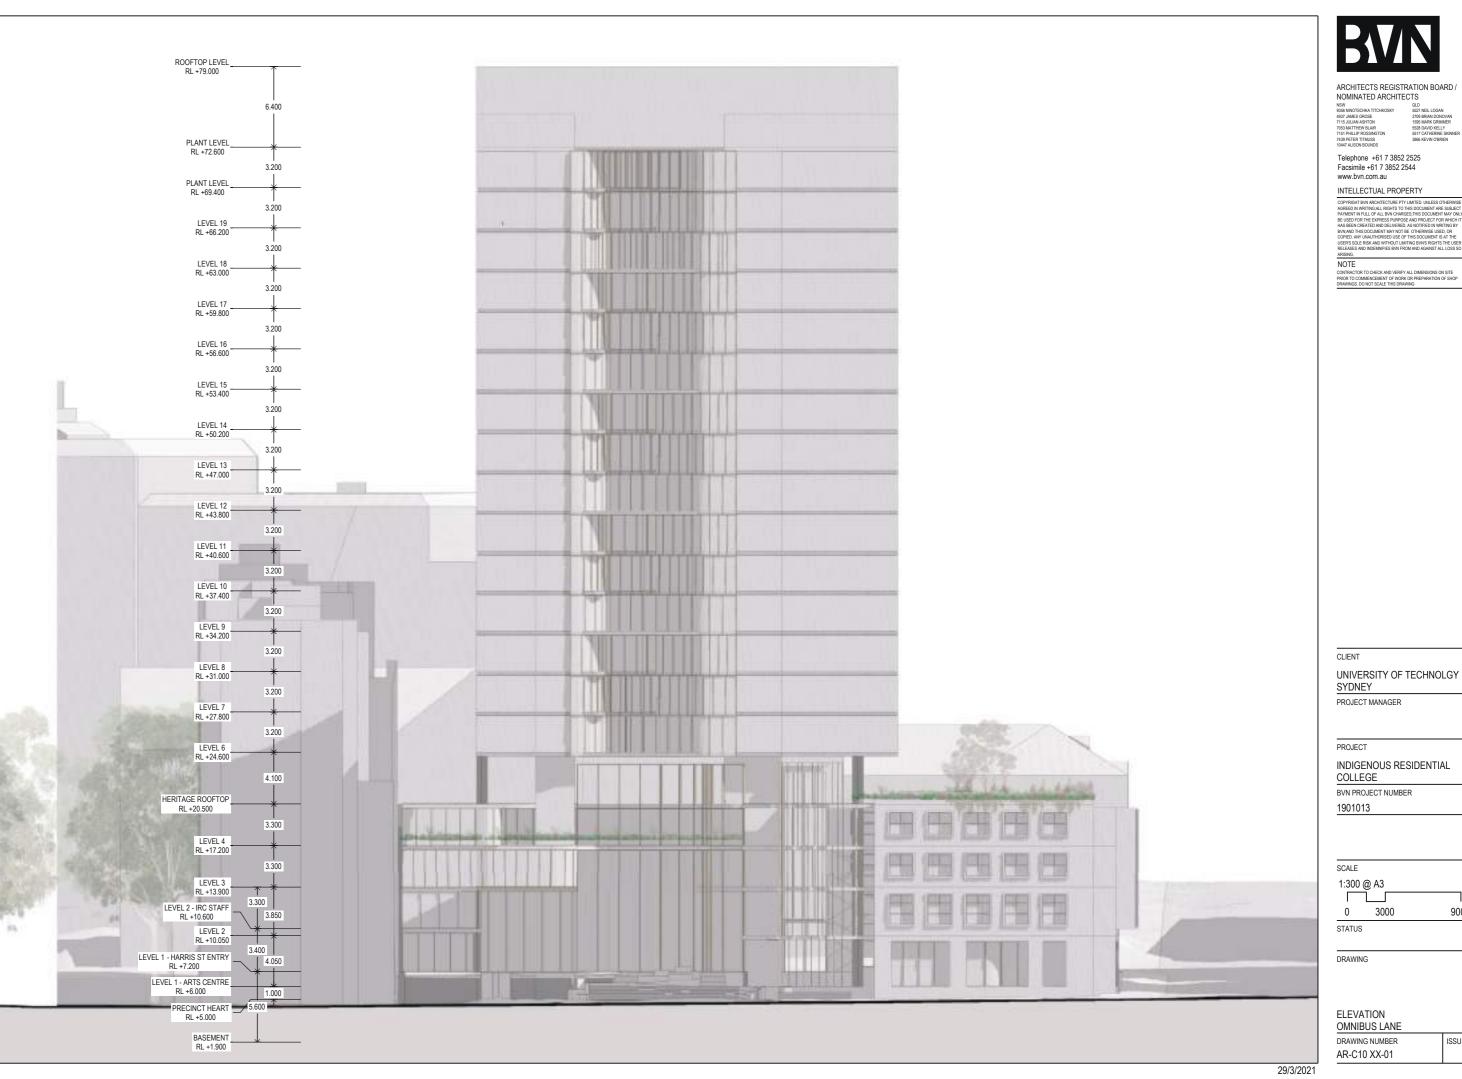

## **Executive Summary**

Ethos Urban on behalf of the University of Technology Sydney (UTS) ('the client') commissioned JK Environments (JKE) to undertake a Preliminary (Stage 1) Site Investigation (PSI) for the Master Plan at buildings/site No. 13-15 located at 622-644A, Harris Street, Ultimo, NSW. The purpose of the PSI is to make a preliminary assessment of site contamination. The site location is shown on Figure 1 and the investigation was confined to the site boundaries as shown on Figure 2 attached in the appendices.

#### 1 INTRODUCTION

Ethos Urban on behalf of the University of Technology Sydney (UTS) ('the client') commissioned JK Environments (JKE) to undertake a Preliminary (Stage 1) Site Investigation (PSI) for the Master Plan at buildings/site No. 13-15 located at 622-644A, Harris Street, Ultimo, NSW. The purpose of the PSI is to make a preliminary assessment of site contamination. The site location is shown on Figure 1 and the investigation was confined to the site boundaries as shown on Figure 2 attached in the appendices.

### 1.1 Proposed Development Details

At this preliminary stage, we understand that the redevelopment will likely comprise a new multi-storey building over a basement level in the central and south sections of the site. Excavations to a maximum depth of approximately 3.5m below existing surface levels are expected to be required to achieve the design levels. The existing building (Building No. 13) in the south-west section of the site will be demolished. The southern portion of the existing building in the north section of the site (Building No. 15) will be partially demolished, and will be incorporated into the proposed new building. JKE understand that the façade of Building 15 may be of heritage value. Selected conceptual development plan issued to JKE are attached in the appendices.