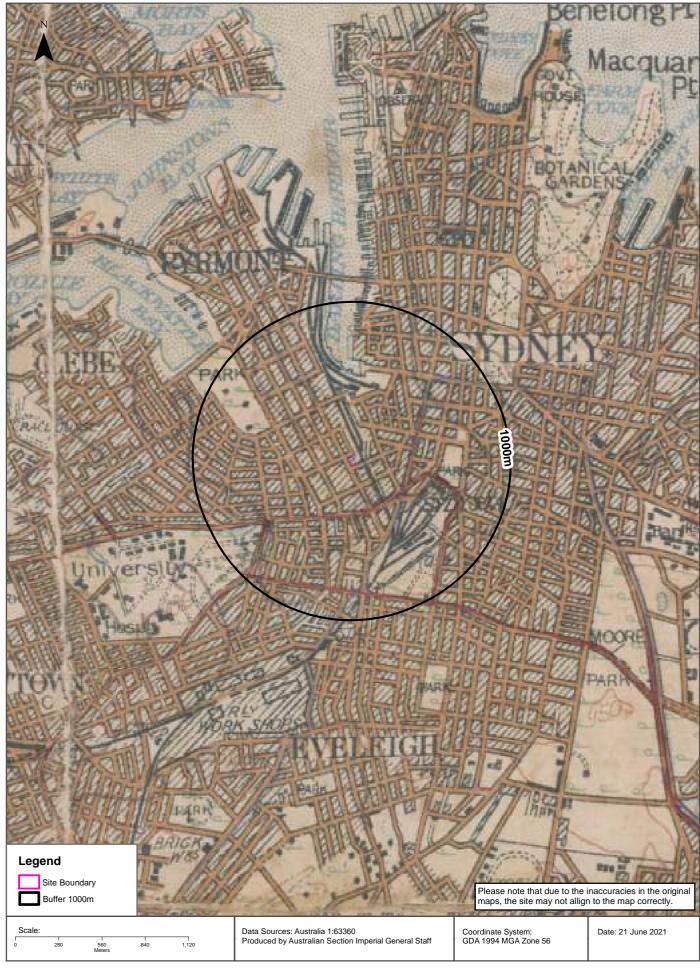

## **Executive Summary**

Ethos Urban on behalf of the University of Technology Sydney (UTS) ('the client') commissioned JK Environments (JKE) to undertake a Preliminary (Stage 1) Site Investigation (PSI) for the Master Plan at buildings/site No. 13-15 located at 622-644A, Harris Street, Ultimo, NSW. The purpose of the PSI is to make a preliminary assessment of site contamination. The site location is shown on Figure 1 and the investigation was confined to the site boundaries as shown on Figure 2 attached in the appendices.

#### 1 INTRODUCTION

Ethos Urban on behalf of the University of Technology Sydney (UTS) ('the client') commissioned JK Environments (JKE) to undertake a Preliminary (Stage 1) Site Investigation (PSI) for the Master Plan at buildings/site No. 13-15 located at 622-644A, Harris Street, Ultimo, NSW. The purpose of the PSI is to make a preliminary assessment of site contamination. The site location is shown on Figure 1 and the investigation was confined to the site boundaries as shown on Figure 2 attached in the appendices.