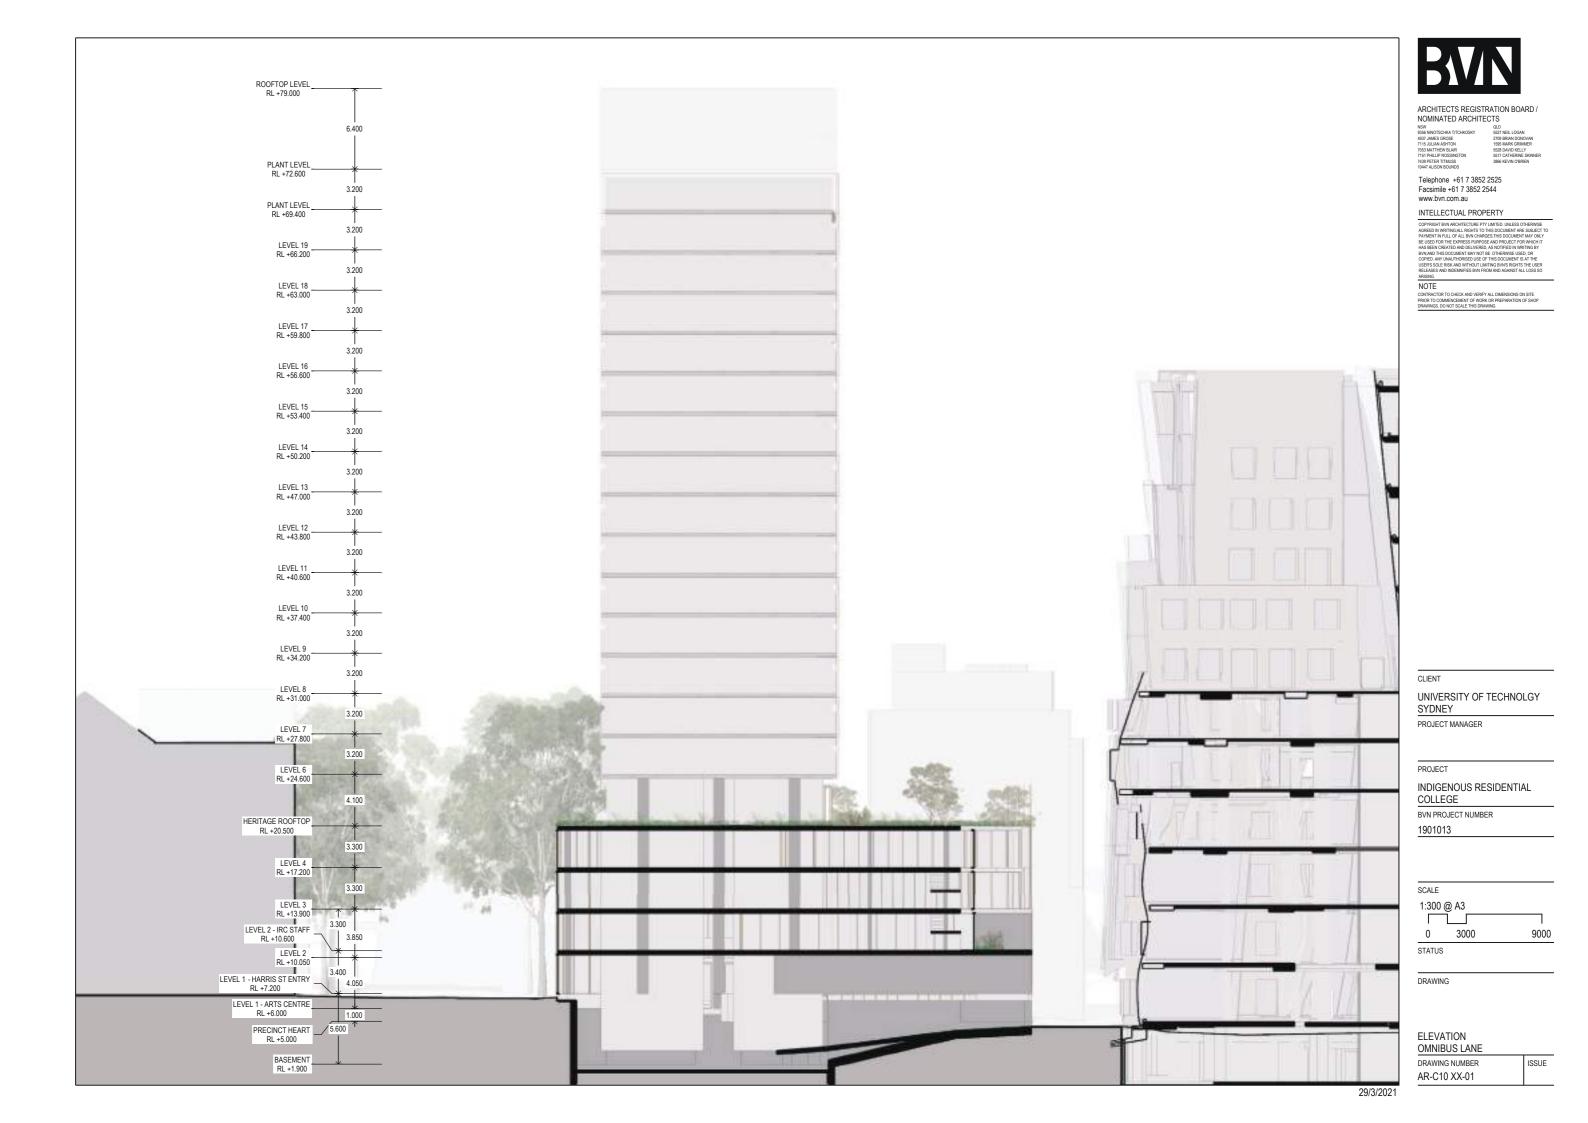

### 2.2 Site Location and Regional Setting

The site is located in a predominantly educational, residential and commercial area of Ultimo and is bound by Harris Street to the west, Mary Ann Street to the north and Omnibus Lane to the east. The site is located approximately 840m to the south of Cockle Bay.

What appeared to be evidence of a potential Underground Fuel Storage Tank (UST) in the north-east section of the site within building No. 15 (see Figure 2), including a fill point and a breather vent pipe on the external wall visible from Omnibus Lane. The UST appeared to be located in lower-level area of the building with a large door vehicle access. This area appeared to resemble a pervious loading dock.