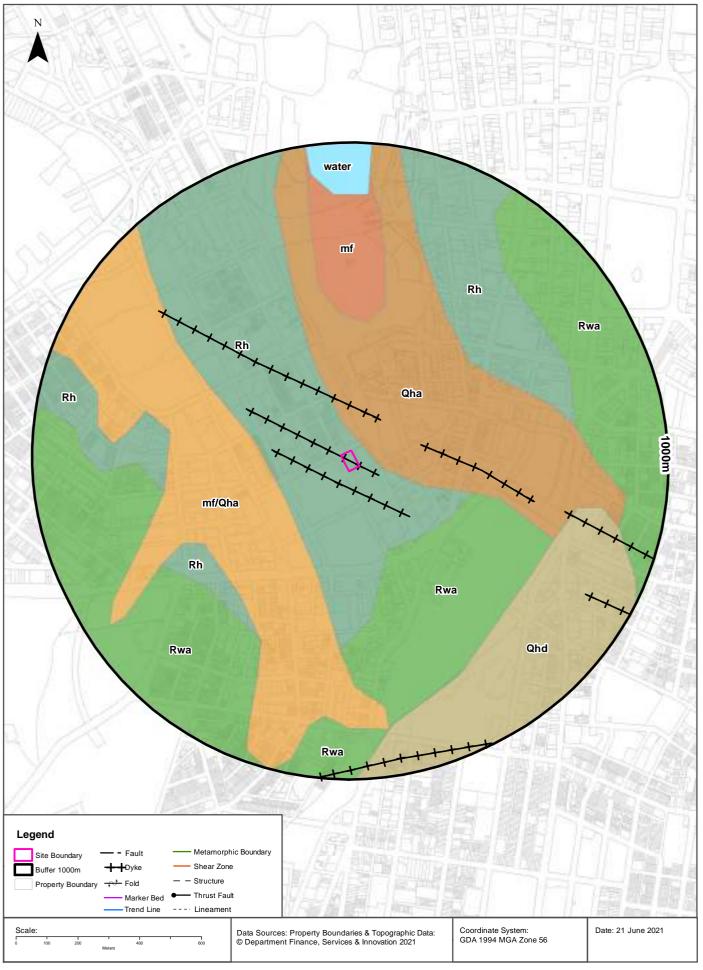

### 3.1 Regional Geology

Regional geological information was reviewed for the PSI. The information was sources from the Lotsearch report attached in the appendices. The report indicates that the site is underlain by Hawkesbury Sandstone, which typically consists of medium to coarse grained quartz sandstone with minor shale and laminite lenses.

### 3.2 Acid Sulfate Soil (ASS) Risk and Planning

The site is not located in an ASS risk area according to the risk maps prepared by the Department of Land and Water Conservation.

ASS information presented in the Lotsearch report indicated that the site is located within a Class 5 ASS risk area. Works in a Class 5 risk area that could pose an environmental risk in terms of ASS include works within 500m of adjacent Class 1,2,3,4 land which are likely to lower the water table below 1m AHD on the adjacent Class 1,2,3,4 land.