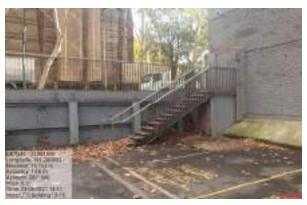

#### 2.4.4 Evidence of Cut and Fill

The site appeared to have been made level by pervious excavation cut in the west section of the site into the hillside slope. A retaining wall approximately 2m in height, constructed of brick and steel was located along the western boundary in the central section of the site.