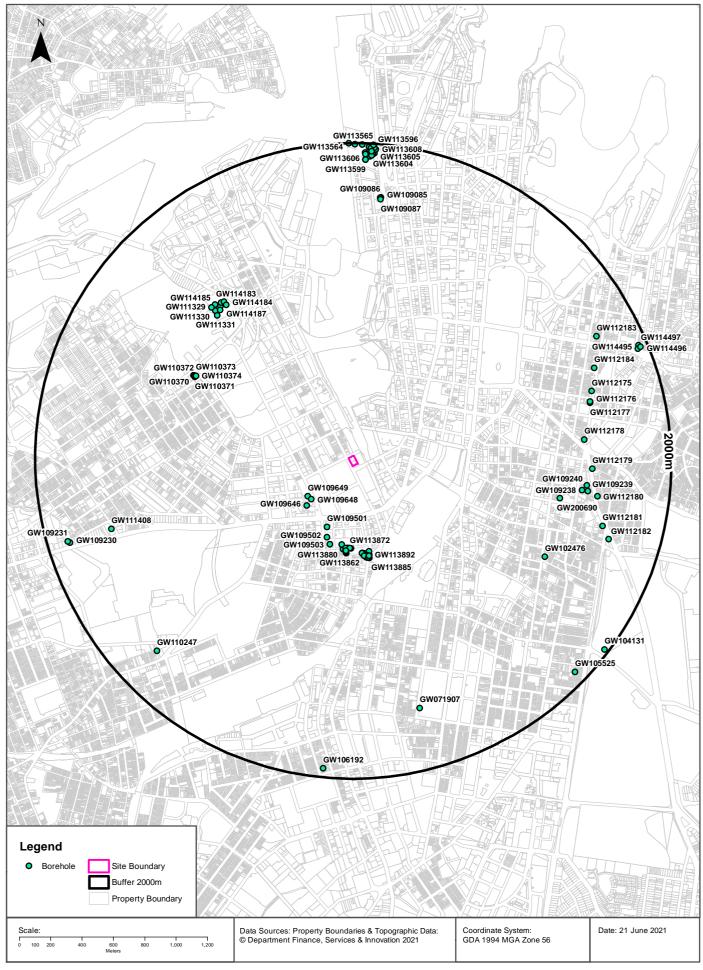

### 3.3 Hydrogeology

Hydrogeological information was reviewed for the PSI. The information was sources from the Lotsearch report attached in the appendices. The report indicates that the regional aquifer on-site and in the areas immediately surrounding the site includes porous, extensive aquifers of low to moderate productivity. There was a total of 109 registered bores within the report buffer of 2,000m. In summary:

- The nearest registered bore was located approximately 337m from the site. This was utilised for monitoring purposes;
- The majority of the bores were registered for monitoring purposes;
- There were no nearby bores (i.e. within 1,300m) registered for domestic or irrigation uses; and
- The drillers log information from the closest registered bores typically identified fill, sand and/or clay soil to depths of 0.3-8.0m, underlain by sandstone or shale bedrock. Standing water levels (SWLs) in the bores ranged from 0.6m below ground level (BGL) to 31.00mBGL.