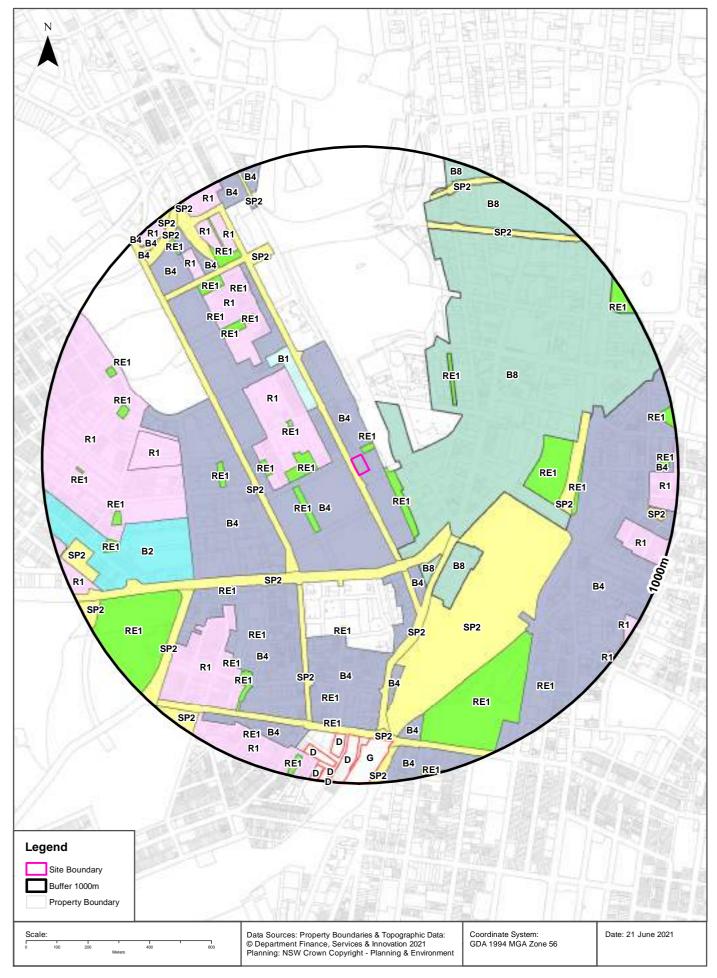

## **Executive Summary**

Ethos Urban on behalf of the University of Technology Sydney (UTS) ('the client') commissioned JK Environments (JKE) to undertake a Preliminary (Stage 1) Site Investigation (PSI) for the Master Plan at buildings/site No. 13-15 located at 622-644A, Harris Street, Ultimo, NSW. The purpose of the PSI is to make a preliminary assessment of site contamination. The site location is shown on Figure 1 and the investigation was confined to the site boundaries as shown on Figure 2 attached in the appendices.

#### 1 INTRODUCTION

Ethos Urban on behalf of the University of Technology Sydney (UTS) ('the client') commissioned JK Environments (JKE) to undertake a Preliminary (Stage 1) Site Investigation (PSI) for the Master Plan at buildings/site No. 13-15 located at 622-644A, Harris Street, Ultimo, NSW. The purpose of the PSI is to make a preliminary assessment of site contamination. The site location is shown on Figure 1 and the investigation was confined to the site boundaries as shown on Figure 2 attached in the appendices.