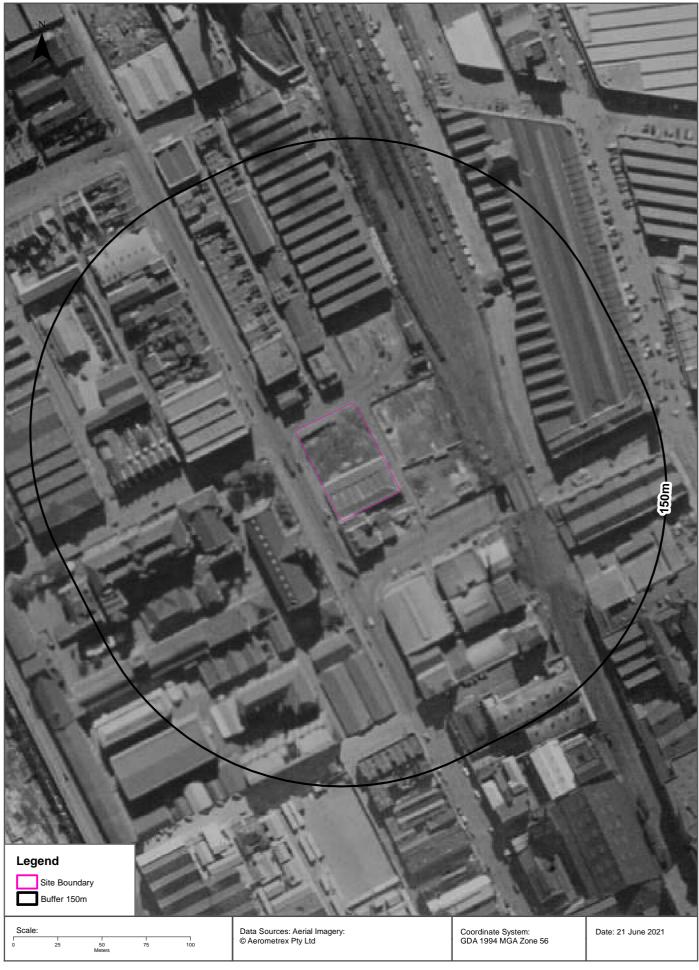

## **Executive Summary**

Ethos Urban on behalf of the University of Technology Sydney (UTS) ('the client') commissioned JK Environments (JKE) to undertake a Preliminary (Stage 1) Site Investigation (PSI) for the Master Plan at buildings/site No. 13-15 located at 622-644A, Harris Street, Ultimo, NSW. The purpose of the PSI is to make a preliminary assessment of site contamination. The site location is shown on Figure 1 and the investigation was confined to the site boundaries as shown on Figure 2 attached in the appendices.

#### 1 INTRODUCTION

Ethos Urban on behalf of the University of Technology Sydney (UTS) ('the client') commissioned JK Environments (JKE) to undertake a Preliminary (Stage 1) Site Investigation (PSI) for the Master Plan at buildings/site No. 13-15 located at 622-644A, Harris Street, Ultimo, NSW. The purpose of the PSI is to make a preliminary assessment of site contamination. The site location is shown on Figure 1 and the investigation was confined to the site boundaries as shown on Figure 2 attached in the appendices.