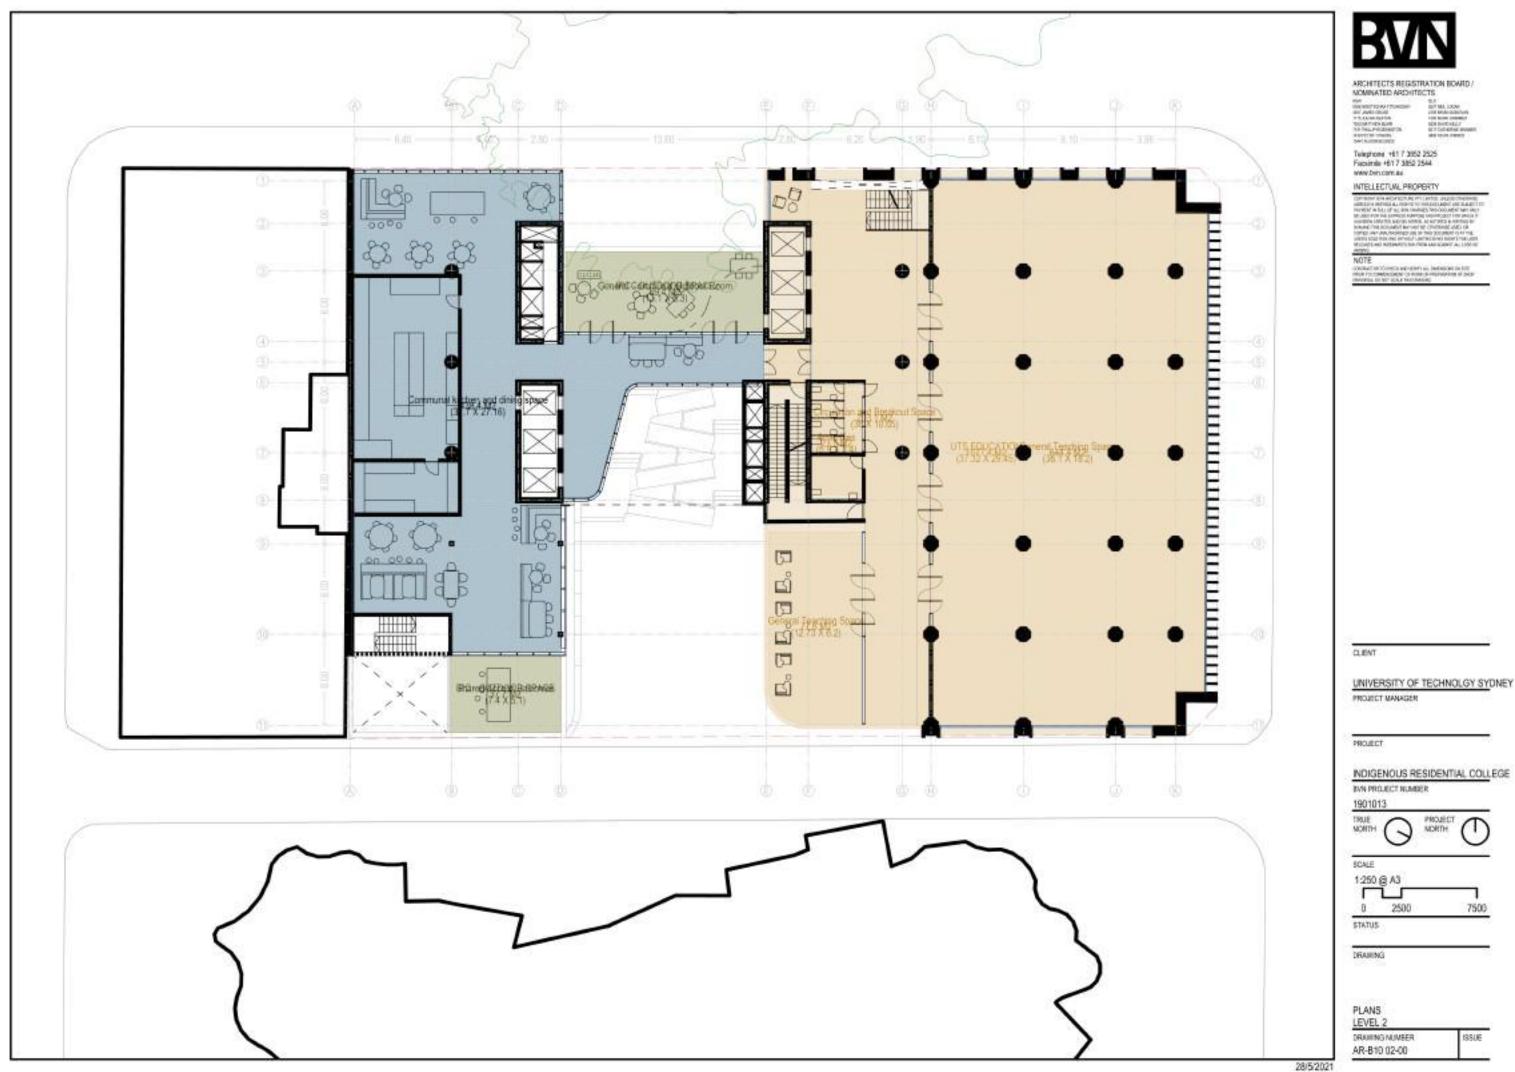

### 1.1 Proposed Development Details

At this preliminary stage, we understand that the redevelopment will likely comprise a new multi-storey building over a basement level in the central and south sections of the site. Excavations to a maximum depth of approximately 3.5m below existing surface levels are expected to be required to achieve the design levels. The existing building (Building No. 13) in the south-west section of the site will be demolished. The southern portion of the existing building in the north section of the site (Building No. 15) will be partially demolished, and will be incorporated into the proposed new building. JKE understand that the façade of Building 15 may be of heritage value. Selected conceptual development plan issued to JKE are attached in the appendices.