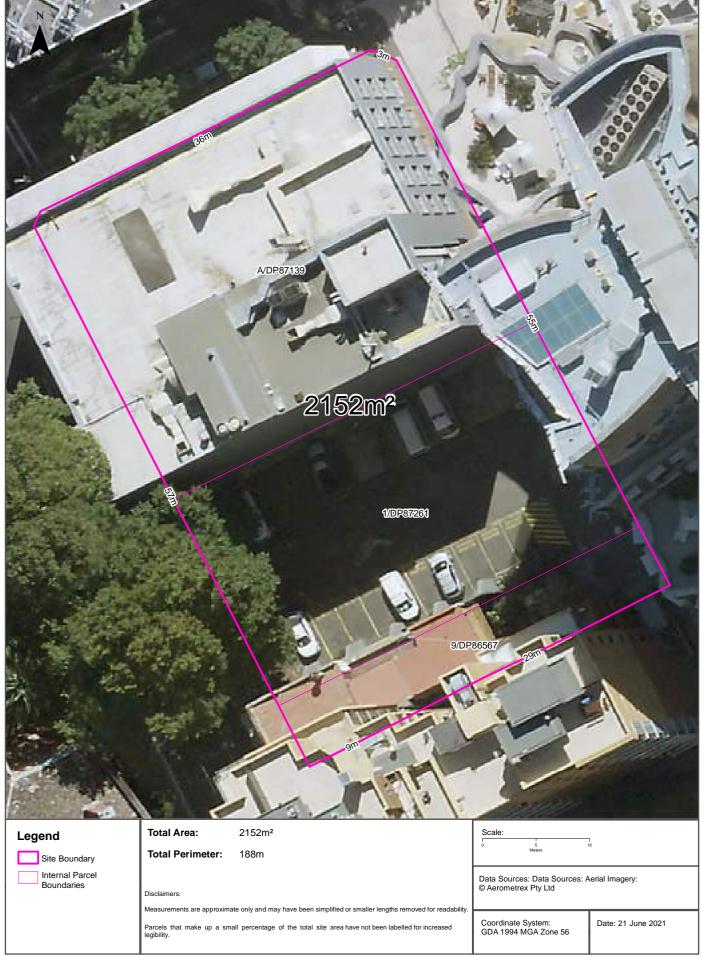

## **Executive Summary**

Ethos Urban on behalf of the University of Technology Sydney (UTS) ('the client') commissioned JK Environments (JKE) to undertake a Preliminary (Stage 1) Site Investigation (PSI) for the Master Plan at buildings/site No. 13-15 located at 622-644A, Harris Street, Ultimo, NSW. The purpose of the PSI is to make a preliminary assessment of site contamination. The site location is shown on Figure 1 and the investigation was confined to the site boundaries as shown on Figure 2 attached in the appendices.

#### 1 INTRODUCTION

Ethos Urban on behalf of the University of Technology Sydney (UTS) ('the client') commissioned JK Environments (JKE) to undertake a Preliminary (Stage 1) Site Investigation (PSI) for the Master Plan at buildings/site No. 13-15 located at 622-644A, Harris Street, Ultimo, NSW. The purpose of the PSI is to make a preliminary assessment of site contamination. The site location is shown on Figure 1 and the investigation was confined to the site boundaries as shown on Figure 2 attached in the appendices.

#### 2.1 Site Identification

Table 2-1: Site Identification

| Current Site Owner                                         | University of Technology                       |
|------------------------------------------------------------|------------------------------------------------|
| (certificate of title):                                    |                                                |
| Site Address:                                              | 622-644A Harris Street, Ultimo, NSW            |
| Lot & Deposited Plan:                                      | Lot 9 DP86567, Lot 1 DP87261 and Lot A DP87139 |
| Current Land Use:                                          | Educational and carpark                        |
| Proposed Land Use:                                         | Mixed use (residential and educational)        |
| Local Government Authority (LGA):                          | City of Sydney                                 |
| Current Zoning:                                            | B4: Mixed Use                                  |
| Site Area (m²) (approx.):                                  | 2,160                                          |
| RL (AHD in m) (approx.):                                   | 5-6                                            |
| Geographical Location (decimal degrees) (approx. centre of | Latitude: -33.881038                           |
| site):                                                     | Longitude: 151.200828                          |