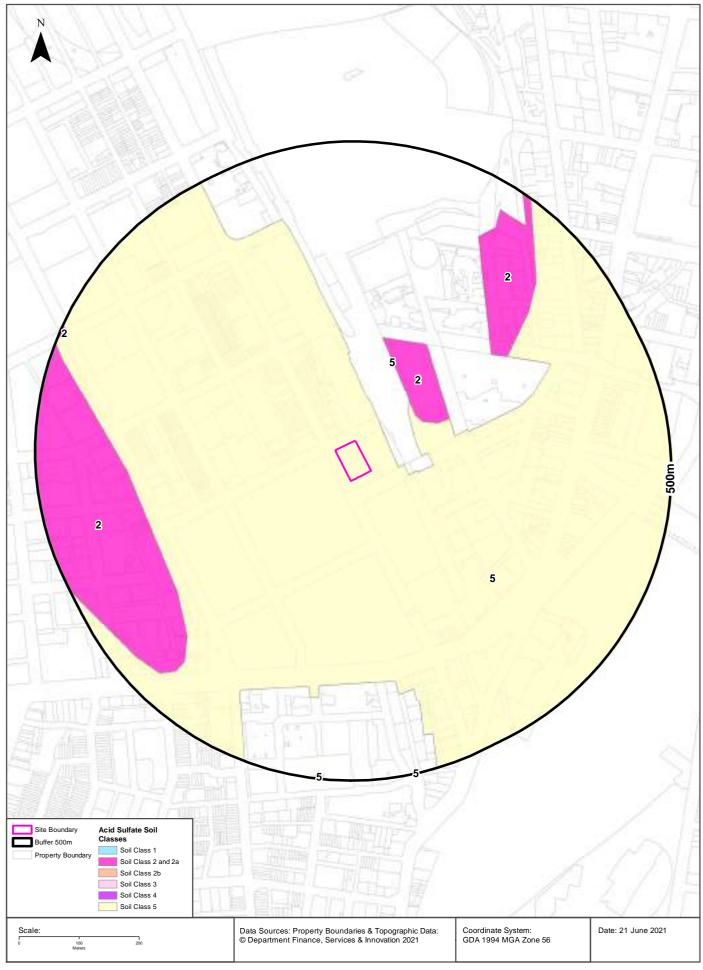

### 3.2 Acid Sulfate Soil (ASS) Risk and Planning

The site is not located in an ASS risk area according to the risk maps prepared by the Department of Land and Water Conservation.

ASS information presented in the Lotsearch report indicated that the site is located within a Class 5 ASS risk area. Works in a Class 5 risk area that could pose an environmental risk in terms of ASS include works within 500m of adjacent Class 1,2,3,4 land which are likely to lower the water table below 1m AHD on the adjacent Class 1,2,3,4 land.