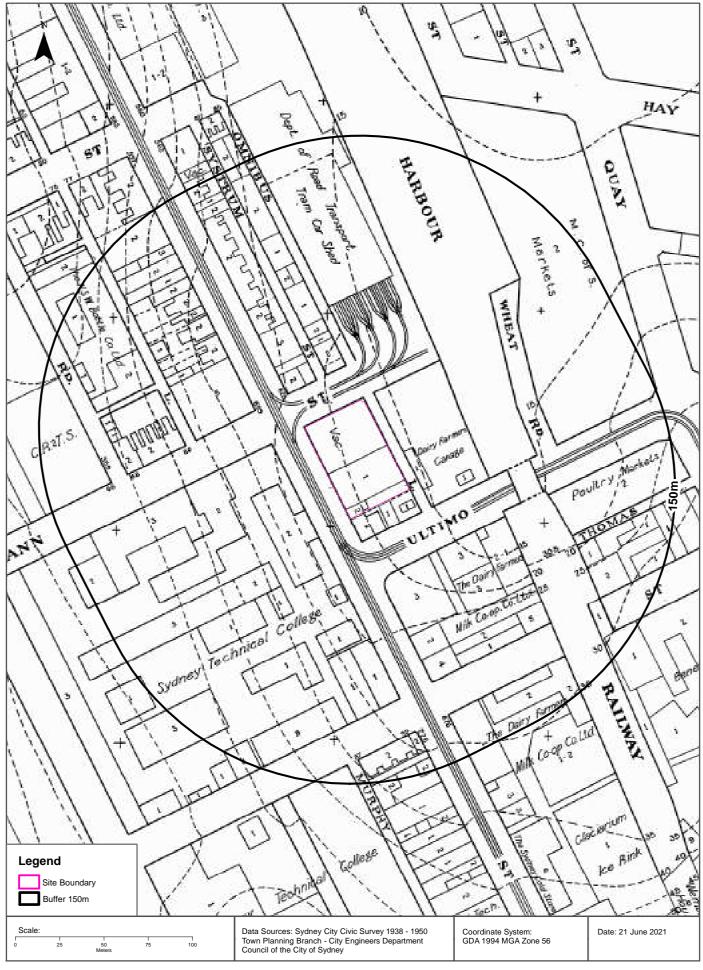

Table 4-1: Summary of Historical Aerial Photographs

| Year      | Details                                                                                                                                                                                                                                                                                                                                                                                                                                                                                                                                                                                                                           |
|-----------|-----------------------------------------------------------------------------------------------------------------------------------------------------------------------------------------------------------------------------------------------------------------------------------------------------------------------------------------------------------------------------------------------------------------------------------------------------------------------------------------------------------------------------------------------------------------------------------------------------------------------------------|
| 1930      | The 1930 aerial photograph was of poor quality.                                                                                                                                                                                                                                                                                                                                                                                                                                                                                                                                                                                   |
|           | <b>On-site:</b> The site appeared to be vacant with the exception or a rectangular shaped building in the north-east section of the site. The building appeared to be consistent with commercial or industrial use.                                                                                                                                                                                                                                                                                                                                                                                                               |
|           | <b>Off-site:</b> The surrounds appeared to be occupied for mixed use (residential, commercial and industrial) purposes. What appeared to be a train line (The Goods Line) was located approximately 60m to the east of the site.                                                                                                                                                                                                                                                                                                                                                                                                  |
| 1943      | On-site: The building in the north-east section of the site appeared to have been demolished, with the north section of the site vacant (building No 15). A small rectangular shaped building was located in the south-west section of the site (building No. 13), the potential use of this building was unclear. A large rectangular shaped building was located in the central section of the site (site No. 14) and based on the size/shaped of the building, it could have been used for commercial or industrial purposes. Based on shadowing, the north-west and west section of the site appeared to have been excavated. |
|           | Off-site: The surrounds appeared generally similar to the previous photograph.                                                                                                                                                                                                                                                                                                                                                                                                                                                                                                                                                    |
| 1949      | The site and surrounding features appeared generally similar to the previous photograph.                                                                                                                                                                                                                                                                                                                                                                                                                                                                                                                                          |
| 1951      | <b>On-site:</b> The site appeared generally similar to the previous photograph, however what appeared to be vehicles and stockpiles were located in the north section of the site (building No. 15).                                                                                                                                                                                                                                                                                                                                                                                                                              |
|           | Off-site: The surrounds appeared generally similar to the previous photograph.                                                                                                                                                                                                                                                                                                                                                                                                                                                                                                                                                    |
| 1955-1956 | <b>On-site:</b> A large multistorey building appeared to have been constructed in the north section of the site (building No. 15).                                                                                                                                                                                                                                                                                                                                                                                                                                                                                                |
|           | Off-site: The surrounds appeared generally similar to the previous photograph.                                                                                                                                                                                                                                                                                                                                                                                                                                                                                                                                                    |
| 1961      | The site and surrounding features appeared generally similar to the previous photograph.                                                                                                                                                                                                                                                                                                                                                                                                                                                                                                                                          |
| 1965      | The site and surrounding features appeared generally similar to the previous photograph.                                                                                                                                                                                                                                                                                                                                                                                                                                                                                                                                          |
| 1970      | The site and surrounding features appeared generally similar to the previous photograph.                                                                                                                                                                                                                                                                                                                                                                                                                                                                                                                                          |
| 1978      | The site and surrounding features appeared generally similar to the previous photograph.                                                                                                                                                                                                                                                                                                                                                                                                                                                                                                                                          |
| 1982      | On-site: The site appeared generally similar to the previous photograph, however the rectangular shaped building in the central section of the site (site No. 14) appeared to have been demolished, with the occupied by a car park.                                                                                                                                                                                                                                                                                                                                                                                              |
|           | Off-site: The surrounds appeared generally similar to the previous photograph.                                                                                                                                                                                                                                                                                                                                                                                                                                                                                                                                                    |
|           |                                                                                                                                                                                                                                                                                                                                                                                                                                                                                                                                                                                                                                   |

| Year | Details                                                                                                                                                                                                                                                                                               |
|------|-------------------------------------------------------------------------------------------------------------------------------------------------------------------------------------------------------------------------------------------------------------------------------------------------------|
| 1986 | The site and surrounding features appeared generally similar to the previous photograph. However, the train line (The Goods Line) located approximately 60m to the east of the site appeared to be no longer in use with civil works evident.                                                         |
| 1991 | The site and surrounding features appeared generally similar to the previous photograph.                                                                                                                                                                                                              |
| 1994 | The site and surrounding features appeared generally similar to the previous photograph.                                                                                                                                                                                                              |
| 2000 | On-site: The site appeared generally similar to the previous photograph, however what appeared to be a metal roofed structure/building was evident in the central section of the site car park area (site No. 14).  Off-site: The surrounds appeared generally similar to the previous photograph.    |
| 2005 | The site and surrounding features appeared generally similar to the previous photograph.                                                                                                                                                                                                              |
| 2011 | The site and surrounding features appeared generally similar to the previous photograph.                                                                                                                                                                                                              |
| 2016 | On-site: The site appeared generally similar to the previous photograph, however the metal roofed structure/building in the central section of the site car park area (site No. 14) appeared to have been demolished.  Off-site: The surrounds appeared generally similar to the previous photograph. |
| 2021 | The site and surrounding features appeared generally similar to the previous photograph.                                                                                                                                                                                                              |