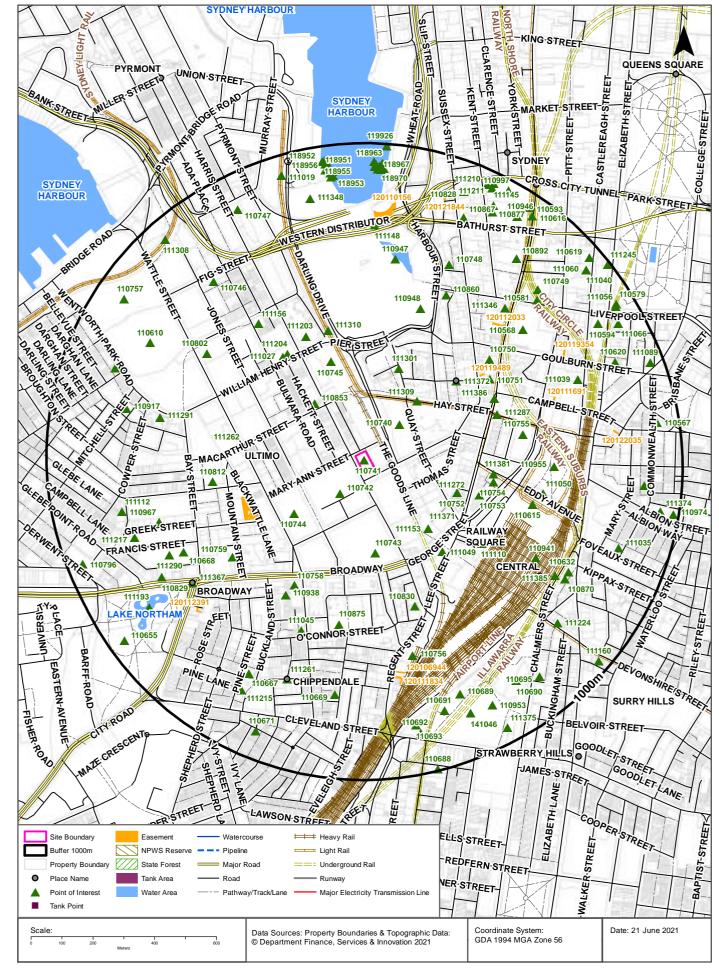

## **Executive Summary**

Ethos Urban on behalf of the University of Technology Sydney (UTS) ('the client') commissioned JK Environments (JKE) to undertake a Preliminary (Stage 1) Site Investigation (PSI) for the Master Plan at buildings/site No. 13-15 located at 622-644A, Harris Street, Ultimo, NSW. The purpose of the PSI is to make a preliminary assessment of site contamination. The site location is shown on Figure 1 and the investigation was confined to the site boundaries as shown on Figure 2 attached in the appendices.

#### 1 INTRODUCTION

Ethos Urban on behalf of the University of Technology Sydney (UTS) ('the client') commissioned JK Environments (JKE) to undertake a Preliminary (Stage 1) Site Investigation (PSI) for the Master Plan at buildings/site No. 13-15 located at 622-644A, Harris Street, Ultimo, NSW. The purpose of the PSI is to make a preliminary assessment of site contamination. The site location is shown on Figure 1 and the investigation was confined to the site boundaries as shown on Figure 2 attached in the appendices.

What appeared to be evidence of a potential Underground Fuel Storage Tank (UST) in the north-east section of the site within building No. 15 (see Figure 2), including a fill point and a breather vent pipe on the external wall visible from Omnibus Lane. The UST appeared to be located in lower-level area of the building with a large door vehicle access. This area appeared to resemble a pervious loading dock.