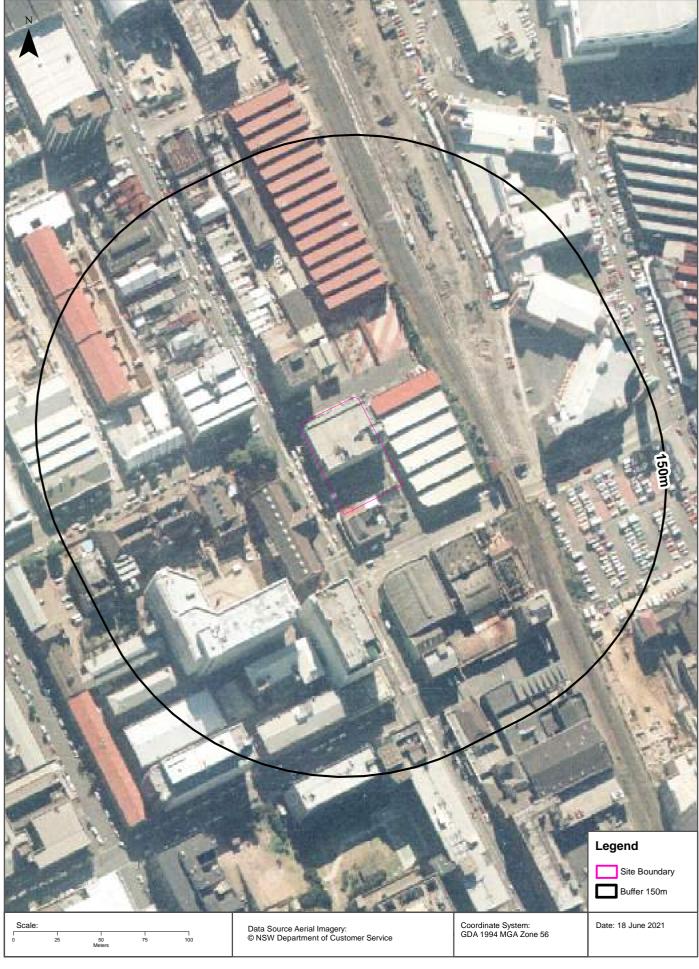

## **Executive Summary**

Ethos Urban on behalf of the University of Technology Sydney (UTS) ('the client') commissioned JK Environments (JKE) to undertake a Preliminary (Stage 1) Site Investigation (PSI) for the Master Plan at buildings/site No. 13-15 located at 622-644A, Harris Street, Ultimo, NSW. The purpose of the PSI is to make a preliminary assessment of site contamination. The site location is shown on Figure 1 and the investigation was confined to the site boundaries as shown on Figure 2 attached in the appendices.

#### 1 INTRODUCTION

Ethos Urban on behalf of the University of Technology Sydney (UTS) ('the client') commissioned JK Environments (JKE) to undertake a Preliminary (Stage 1) Site Investigation (PSI) for the Master Plan at buildings/site No. 13-15 located at 622-644A, Harris Street, Ultimo, NSW. The purpose of the PSI is to make a preliminary assessment of site contamination. The site location is shown on Figure 1 and the investigation was confined to the site boundaries as shown on Figure 2 attached in the appendices.