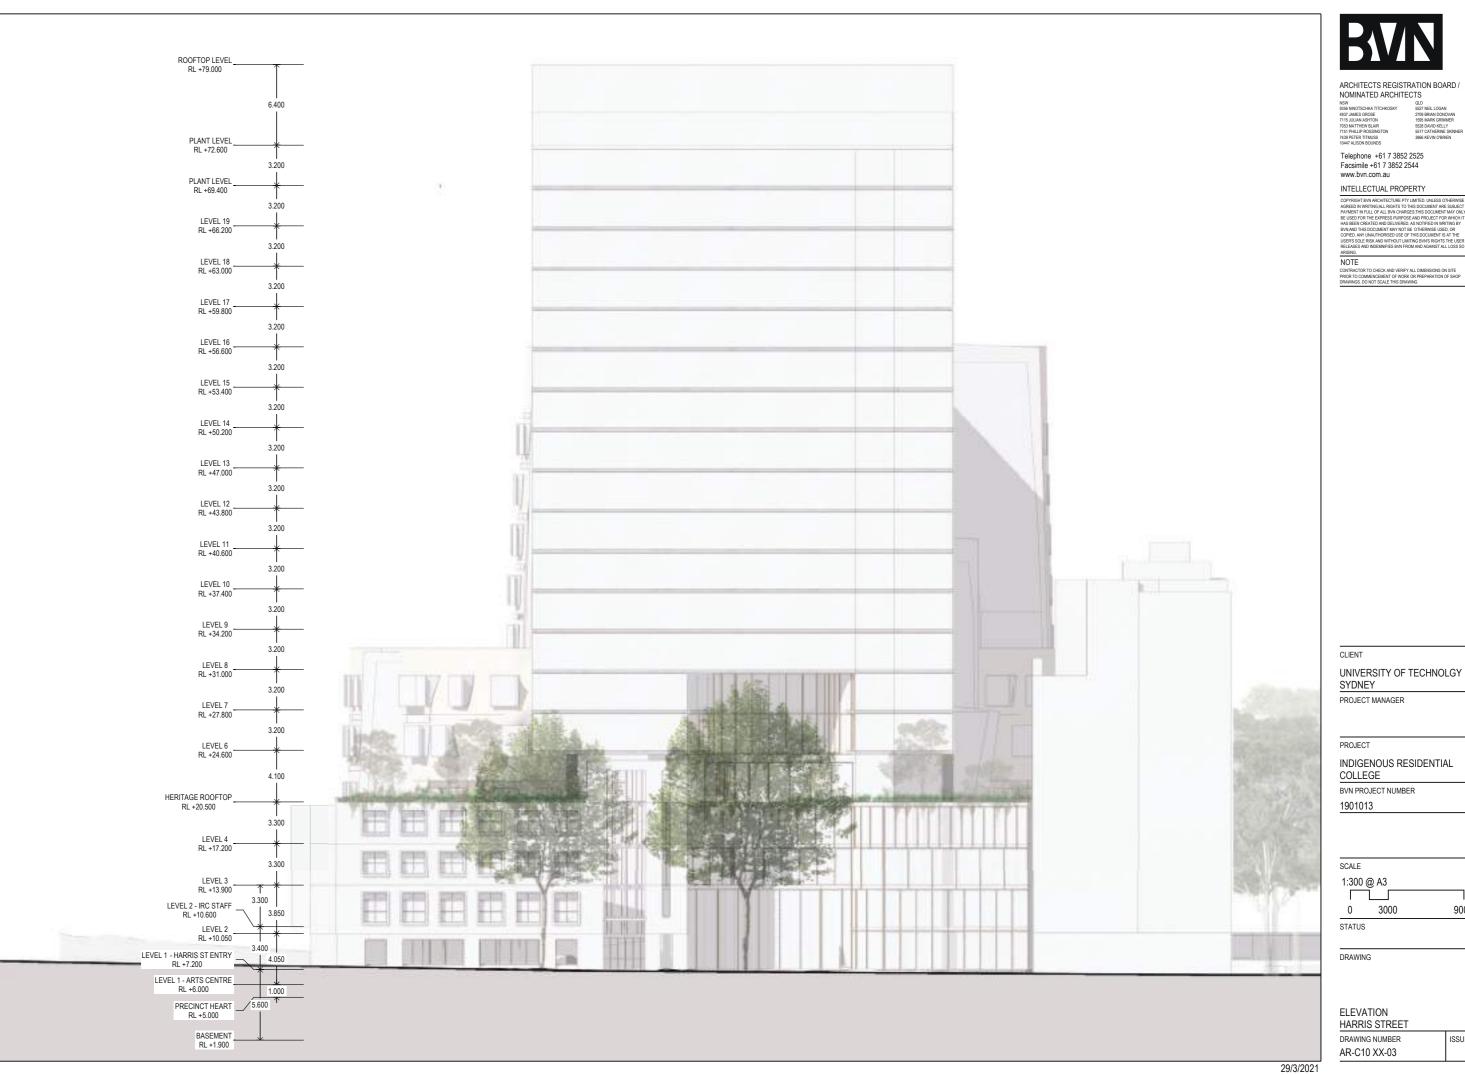

### 1.1 Proposed Development Details

At this preliminary stage, we understand that the redevelopment will likely comprise a new multi-storey building over a basement level in the central and south sections of the site. Excavations to a maximum depth of approximately 3.5m below existing surface levels are expected to be required to achieve the design levels. The existing building (Building No. 13) in the south-west section of the site will be demolished. The southern portion of the existing building in the north section of the site (Building No. 15) will be partially demolished, and will be incorporated into the proposed new building. JKE understand that the façade of Building 15 may be of heritage value. Selected conceptual development plan issued to JKE are attached in the appendices.

### 2.2 Site Location and Regional Setting

The site is located in a predominantly educational, residential and commercial area of Ultimo and is bound by Harris Street to the west, Mary Ann Street to the north and Omnibus Lane to the east. The site is located approximately 840m to the south of Cockle Bay.