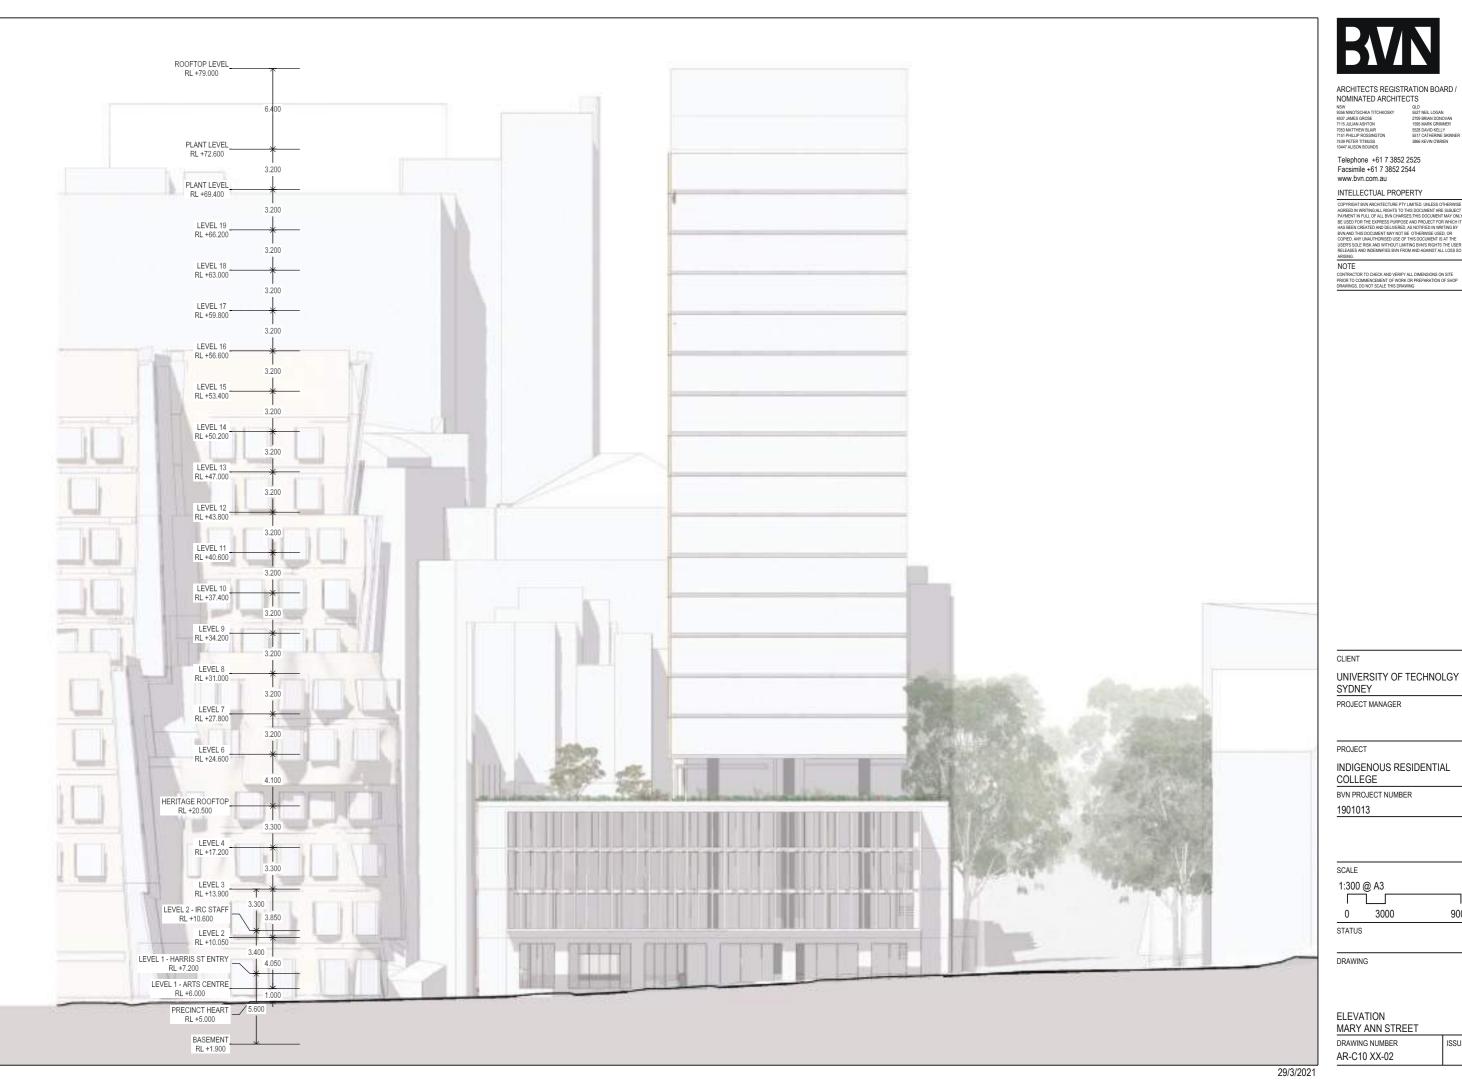

### 2.2 Site Location and Regional Setting

The site is located in a predominantly educational, residential and commercial area of Ultimo and is bound by Harris Street to the west, Mary Ann Street to the north and Omnibus Lane to the east. The site is located approximately 840m to the south of Cockle Bay.

### 2.5 Surrounding Land Use

During the site inspection, JKE observed the following land uses in the immediate surrounds:

- North Multi storey residential and commercial, beyond Mary Anne Street;
- South Hotel and multistorey residential;
- East UTS campus, beyond Omnibus Lane; and
- West Museum of Applied Arts and Services and Sydney of Institute of Technology (TAFE NSW), beyond Harris Street.