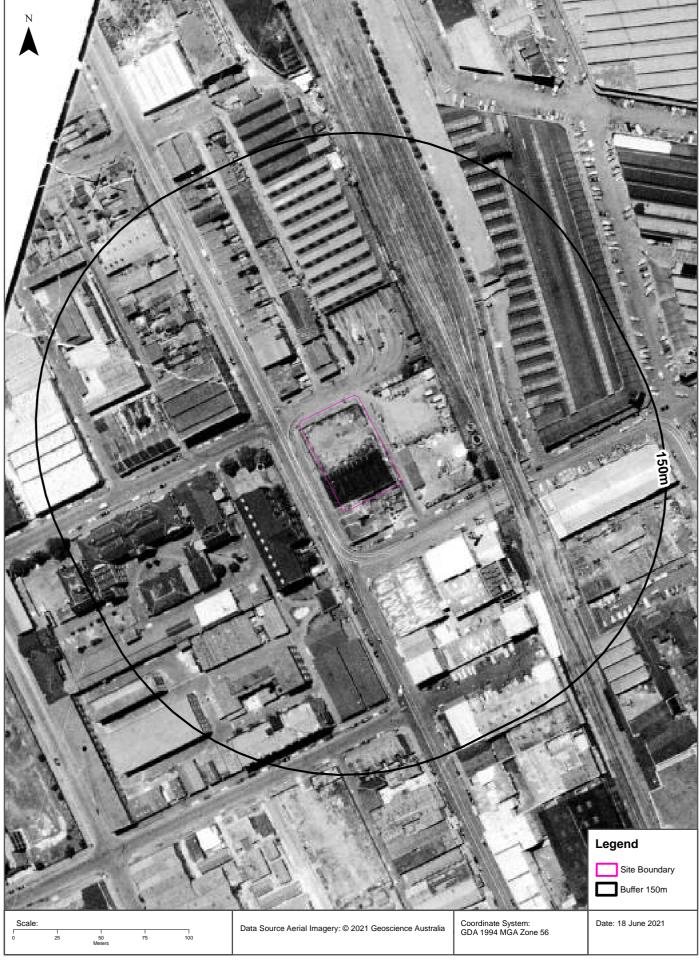

## **Executive Summary**

Ethos Urban on behalf of the University of Technology Sydney (UTS) ('the client') commissioned JK Environments (JKE) to undertake a Preliminary (Stage 1) Site Investigation (PSI) for the Master Plan at buildings/site No. 13-15 located at 622-644A, Harris Street, Ultimo, NSW. The purpose of the PSI is to make a preliminary assessment of site contamination. The site location is shown on Figure 1 and the investigation was confined to the site boundaries as shown on Figure 2 attached in the appendices.

#### 1 INTRODUCTION

Ethos Urban on behalf of the University of Technology Sydney (UTS) ('the client') commissioned JK Environments (JKE) to undertake a Preliminary (Stage 1) Site Investigation (PSI) for the Master Plan at buildings/site No. 13-15 located at 622-644A, Harris Street, Ultimo, NSW. The purpose of the PSI is to make a preliminary assessment of site contamination. The site location is shown on Figure 1 and the investigation was confined to the site boundaries as shown on Figure 2 attached in the appendices.

What appeared to be evidence of a potential Underground Fuel Storage Tank (UST) in the north-east section of the site within building No. 15 (see Figure 2), including a fill point and a breather vent pipe on the external wall visible from Omnibus Lane. The UST appeared to be located in lower-level area of the building with a large door vehicle access. This area appeared to resemble a pervious loading dock.