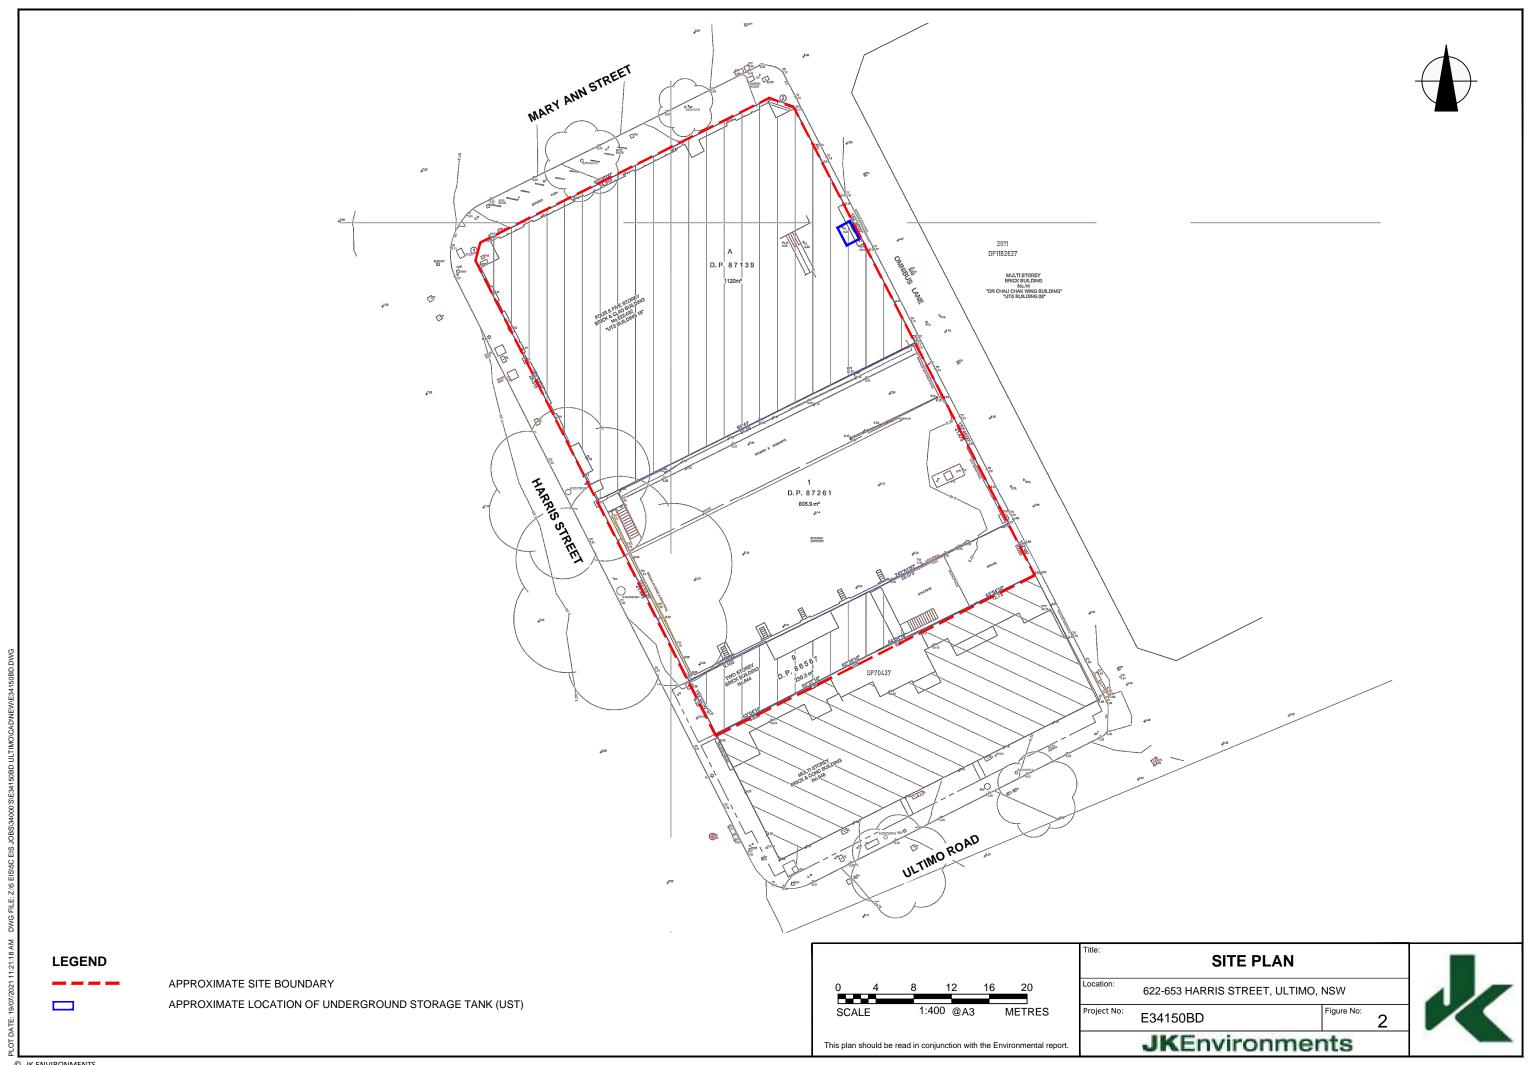

## **Executive Summary**

Ethos Urban on behalf of the University of Technology Sydney (UTS) ('the client') commissioned JK Environments (JKE) to undertake a Preliminary (Stage 1) Site Investigation (PSI) for the Master Plan at buildings/site No. 13-15 located at 622-644A, Harris Street, Ultimo, NSW. The purpose of the PSI is to make a preliminary assessment of site contamination. The site location is shown on Figure 1 and the investigation was confined to the site boundaries as shown on Figure 2 attached in the appendices.

What appeared to be evidence of a potential Underground Fuel Storage Tank (UST) in the north-east section of the site within building No. 15 (see Figure 2), including a fill point and a breather vent pipe on the external wall visible from Omnibus Lane. The UST appeared to be located in lower-level area of the building with a large door vehicle access. This area appeared to resemble a pervious loading dock.

#### 4.3 SafeWork NSW Records

SafeWork NSW records in relation to the registered storage of dangerous goods were reviewed for the PSI. Copies of relevant documents are attached in the appendices. The search did not identify any licences to store dangerous goods including USTs, above ground storage tanks (ASTs) or chemicals at the site. However, JKE note that a potential UST was identified in the north-east section of the site during the site inspection, discussed in Section 2.4.3.

| Source / AEC                                                                                                                                                                                                                                      | CoPC                                                                                                                                                                                                                                                                                                                                                                             |
|---------------------------------------------------------------------------------------------------------------------------------------------------------------------------------------------------------------------------------------------------|----------------------------------------------------------------------------------------------------------------------------------------------------------------------------------------------------------------------------------------------------------------------------------------------------------------------------------------------------------------------------------|
| <u>Fill material</u> – The site appears to have been historically filled to achieve the existing levels. The fill may have been imported from various sources and could be contaminated.                                                          | Heavy metals (arsenic, cadmium, chromium, copper, lead, mercury, nickel and zinc), petroleum hydrocarbons (referred to as total recoverable hydrocarbons – TRHs), benzene, toluene, ethylbenzene and xylene (BTEX), polycyclic aromatic hydrocarbons (PAHs), organochlorine pesticides (OCPs), organophosphate pesticides (OPPs), polychlorinated biphenyls (PCBs) and asbestos. |
| Fuel storage – At least one potential UST was identified in the north-east section of the site (see Figure 2) within what appeared to be a former loading dock area of building No. 15.  Based on the available information it is unclear whether | Lead, PAHs, TRH, solvents and Volatile Organic<br>Compounds (VOCs) including BTEX.                                                                                                                                                                                                                                                                                               |
| the product stored within the UST was a petroleum or solvent. This has been reflected in the selection of the CoPC.                                                                                                                               |                                                                                                                                                                                                                                                                                                                                                                                  |
| A diesel-powered electrical generator was located in the south section of the site. There is potential for surface diesel spills.                                                                                                                 |                                                                                                                                                                                                                                                                                                                                                                                  |
| Former Engineering and Manufacturing – The site was occupied by various companies generally associated                                                                                                                                            | Heavy metals, PAHs, TRH and VOCs including BTEX.                                                                                                                                                                                                                                                                                                                                 |
| with the engineering and manufacturing of metal                                                                                                                                                                                                   | VOCs have been included as a CoPC due to the potential                                                                                                                                                                                                                                                                                                                           |
| equipment e.g. earth moving equipment, die cast machines, plastic moulds, electrical equipment, cheque writing and accounting machines etc.                                                                                                       | for these compounds of being utilised for degreasing/cleaning of equipment.                                                                                                                                                                                                                                                                                                      |
| <u>Use of pesticides</u> – Pesticides may have been used beneath the buildings and/or around the site.                                                                                                                                            | Heavy metals and OCPs.                                                                                                                                                                                                                                                                                                                                                           |
| Hazardous Building Material – Hazardous building materials may be present as a result of former building and demolition activities. These materials may also be present in the existing buildings/ structures on site.                            | Asbestos, lead and PCBs.                                                                                                                                                                                                                                                                                                                                                         |