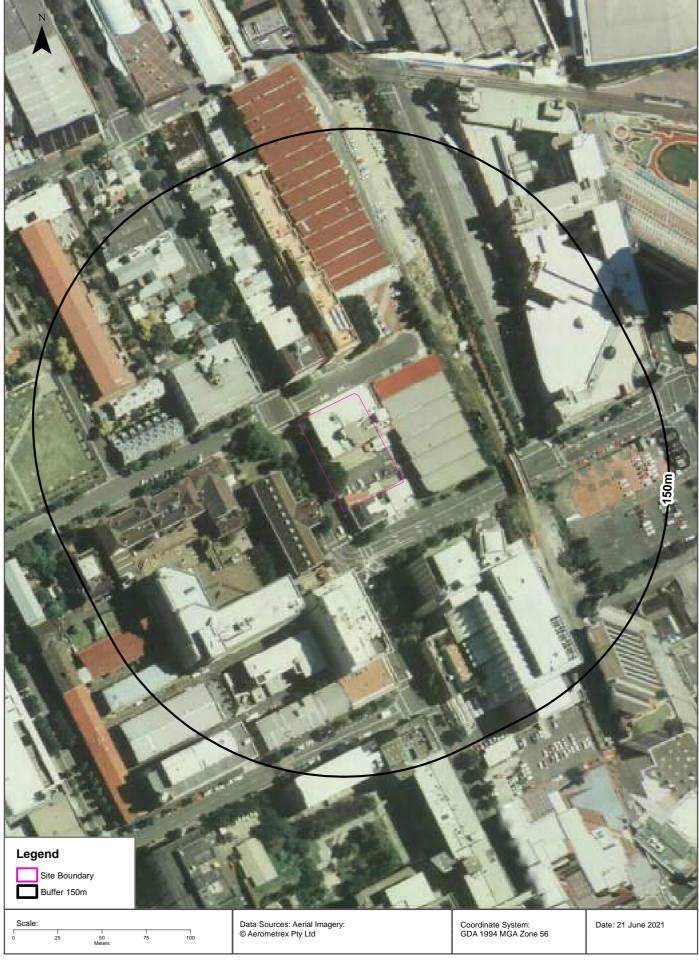

## **Executive Summary**

Ethos Urban on behalf of the University of Technology Sydney (UTS) ('the client') commissioned JK Environments (JKE) to undertake a Preliminary (Stage 1) Site Investigation (PSI) for the Master Plan at buildings/site No. 13-15 located at 622-644A, Harris Street, Ultimo, NSW. The purpose of the PSI is to make a preliminary assessment of site contamination. The site location is shown on Figure 1 and the investigation was confined to the site boundaries as shown on Figure 2 attached in the appendices.

#### 1 INTRODUCTION

Ethos Urban on behalf of the University of Technology Sydney (UTS) ('the client') commissioned JK Environments (JKE) to undertake a Preliminary (Stage 1) Site Investigation (PSI) for the Master Plan at buildings/site No. 13-15 located at 622-644A, Harris Street, Ultimo, NSW. The purpose of the PSI is to make a preliminary assessment of site contamination. The site location is shown on Figure 1 and the investigation was confined to the site boundaries as shown on Figure 2 attached in the appendices.