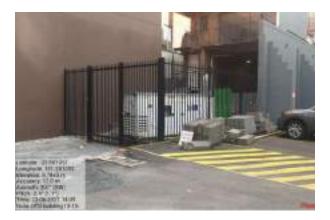

### 2.4.3 Presence of Drums/Chemical Storage and Waste

What appeared to be an electrical generator was located in the south section of the site. The generator appeared to be powered by diesel which is stored internally within the generator housing. There was no visible signs of diesel or oil spills.

What appeared to be evidence of a potential Underground Fuel Storage Tank (UST) in the north-east section of the site within building No. 15 (see Figure 2), including a fill point and a breather vent pipe on the external wall visible from Omnibus Lane. The UST appeared to be located in lower-level area of the building with a large door vehicle access. This area appeared to resemble a pervious loading dock.