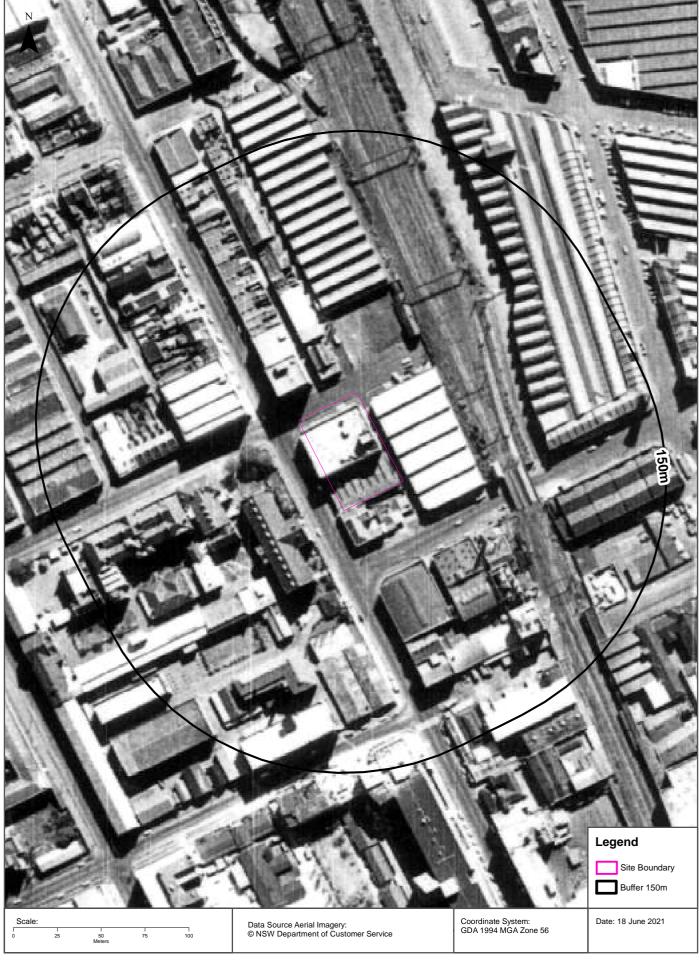

## **Executive Summary**

Ethos Urban on behalf of the University of Technology Sydney (UTS) ('the client') commissioned JK Environments (JKE) to undertake a Preliminary (Stage 1) Site Investigation (PSI) for the Master Plan at buildings/site No. 13-15 located at 622-644A, Harris Street, Ultimo, NSW. The purpose of the PSI is to make a preliminary assessment of site contamination. The site location is shown on Figure 1 and the investigation was confined to the site boundaries as shown on Figure 2 attached in the appendices.

#### 1 INTRODUCTION

Ethos Urban on behalf of the University of Technology Sydney (UTS) ('the client') commissioned JK Environments (JKE) to undertake a Preliminary (Stage 1) Site Investigation (PSI) for the Master Plan at buildings/site No. 13-15 located at 622-644A, Harris Street, Ultimo, NSW. The purpose of the PSI is to make a preliminary assessment of site contamination. The site location is shown on Figure 1 and the investigation was confined to the site boundaries as shown on Figure 2 attached in the appendices.

What appeared to be evidence of a potential Underground Fuel Storage Tank (UST) in the north-east section of the site within building No. 15 (see Figure 2), including a fill point and a breather vent pipe on the external wall visible from Omnibus Lane. The UST appeared to be located in lower-level area of the building with a large door vehicle access. This area appeared to resemble a pervious loading dock.