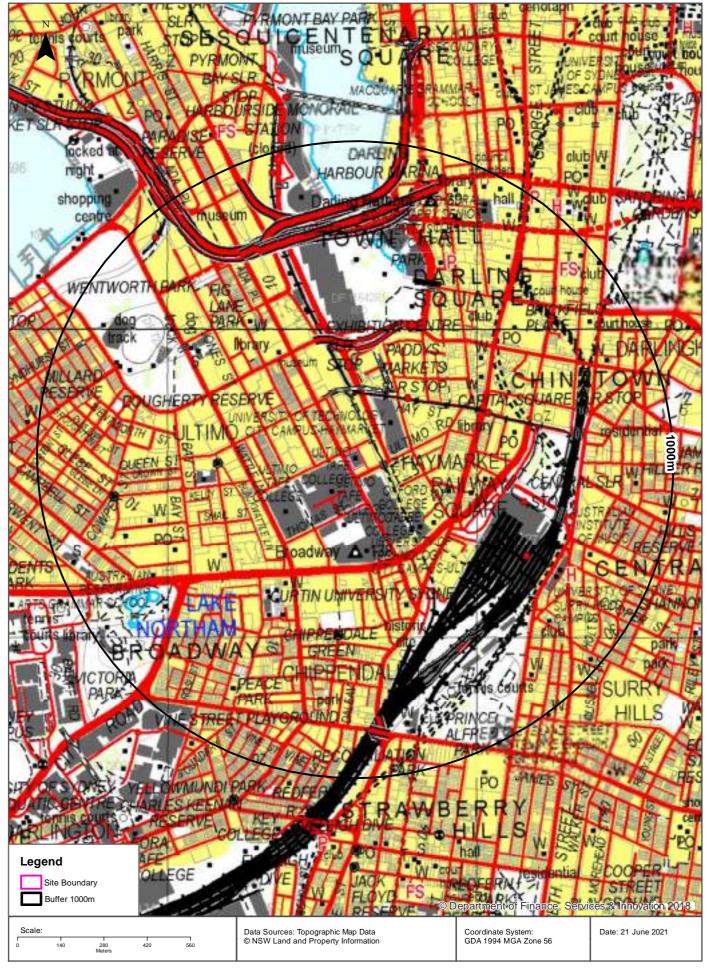

## **Executive Summary**

Ethos Urban on behalf of the University of Technology Sydney (UTS) ('the client') commissioned JK Environments (JKE) to undertake a Preliminary (Stage 1) Site Investigation (PSI) for the Master Plan at buildings/site No. 13-15 located at 622-644A, Harris Street, Ultimo, NSW. The purpose of the PSI is to make a preliminary assessment of site contamination. The site location is shown on Figure 1 and the investigation was confined to the site boundaries as shown on Figure 2 attached in the appendices.

#### 1 INTRODUCTION

Ethos Urban on behalf of the University of Technology Sydney (UTS) ('the client') commissioned JK Environments (JKE) to undertake a Preliminary (Stage 1) Site Investigation (PSI) for the Master Plan at buildings/site No. 13-15 located at 622-644A, Harris Street, Ultimo, NSW. The purpose of the PSI is to make a preliminary assessment of site contamination. The site location is shown on Figure 1 and the investigation was confined to the site boundaries as shown on Figure 2 attached in the appendices.

### 2.2 Site Location and Regional Setting

The site is located in a predominantly educational, residential and commercial area of Ultimo and is bound by Harris Street to the west, Mary Ann Street to the north and Omnibus Lane to the east. The site is located approximately 840m to the south of Cockle Bay.