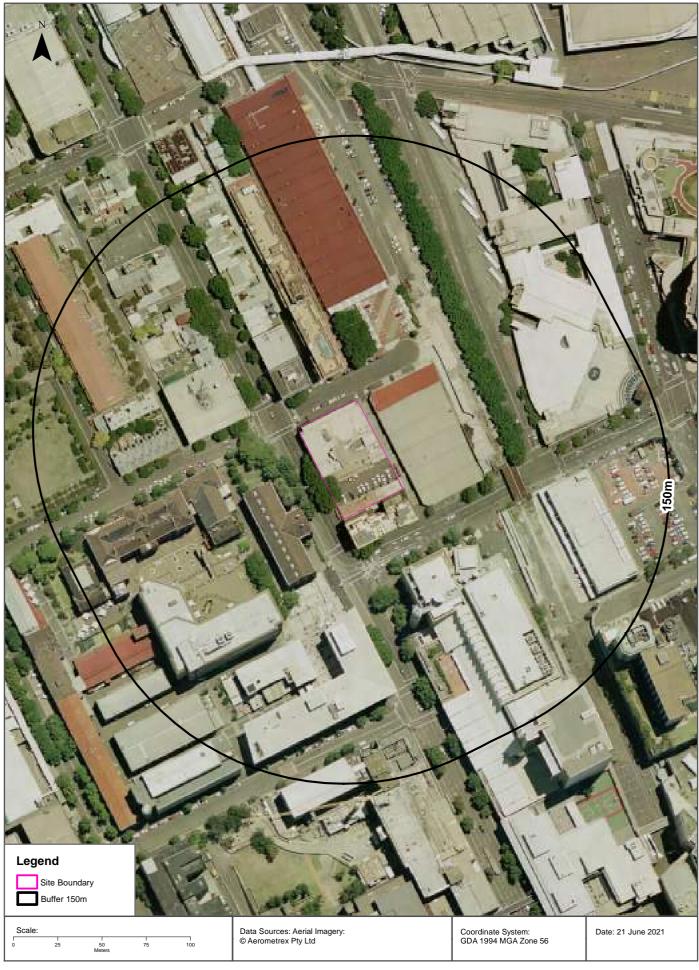

## **Executive Summary**

Ethos Urban on behalf of the University of Technology Sydney (UTS) ('the client') commissioned JK Environments (JKE) to undertake a Preliminary (Stage 1) Site Investigation (PSI) for the Master Plan at buildings/site No. 13-15 located at 622-644A, Harris Street, Ultimo, NSW. The purpose of the PSI is to make a preliminary assessment of site contamination. The site location is shown on Figure 1 and the investigation was confined to the site boundaries as shown on Figure 2 attached in the appendices.

#### 1 INTRODUCTION

Ethos Urban on behalf of the University of Technology Sydney (UTS) ('the client') commissioned JK Environments (JKE) to undertake a Preliminary (Stage 1) Site Investigation (PSI) for the Master Plan at buildings/site No. 13-15 located at 622-644A, Harris Street, Ultimo, NSW. The purpose of the PSI is to make a preliminary assessment of site contamination. The site location is shown on Figure 1 and the investigation was confined to the site boundaries as shown on Figure 2 attached in the appendices.