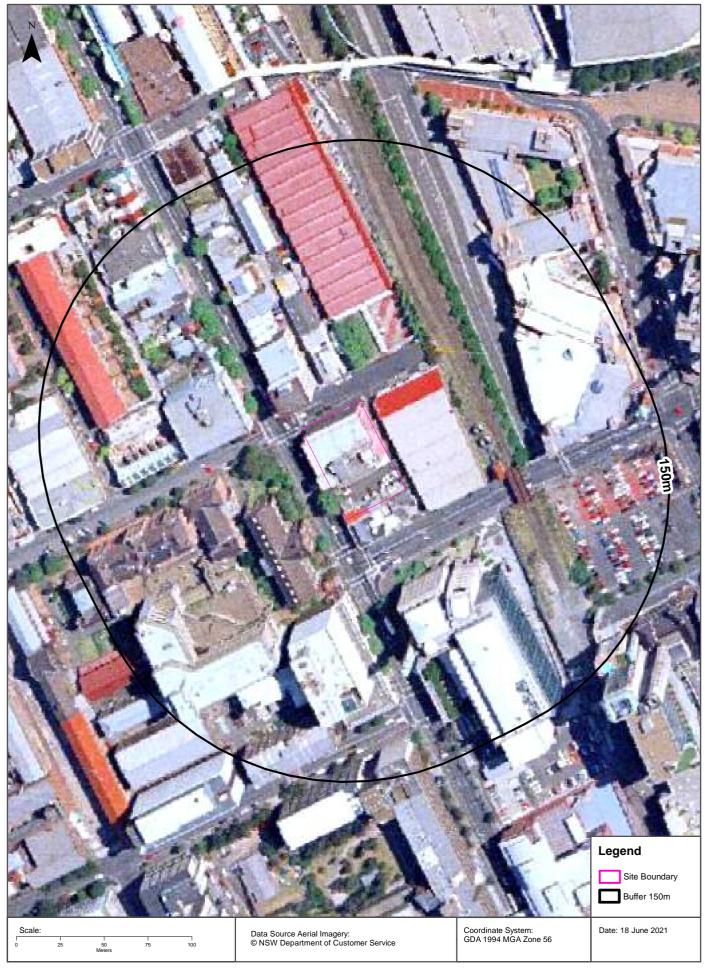

## **Executive Summary**

Ethos Urban on behalf of the University of Technology Sydney (UTS) ('the client') commissioned JK Environments (JKE) to undertake a Preliminary (Stage 1) Site Investigation (PSI) for the Master Plan at buildings/site No. 13-15 located at 622-644A, Harris Street, Ultimo, NSW. The purpose of the PSI is to make a preliminary assessment of site contamination. The site location is shown on Figure 1 and the investigation was confined to the site boundaries as shown on Figure 2 attached in the appendices.

#### 1 INTRODUCTION

Ethos Urban on behalf of the University of Technology Sydney (UTS) ('the client') commissioned JK Environments (JKE) to undertake a Preliminary (Stage 1) Site Investigation (PSI) for the Master Plan at buildings/site No. 13-15 located at 622-644A, Harris Street, Ultimo, NSW. The purpose of the PSI is to make a preliminary assessment of site contamination. The site location is shown on Figure 1 and the investigation was confined to the site boundaries as shown on Figure 2 attached in the appendices.