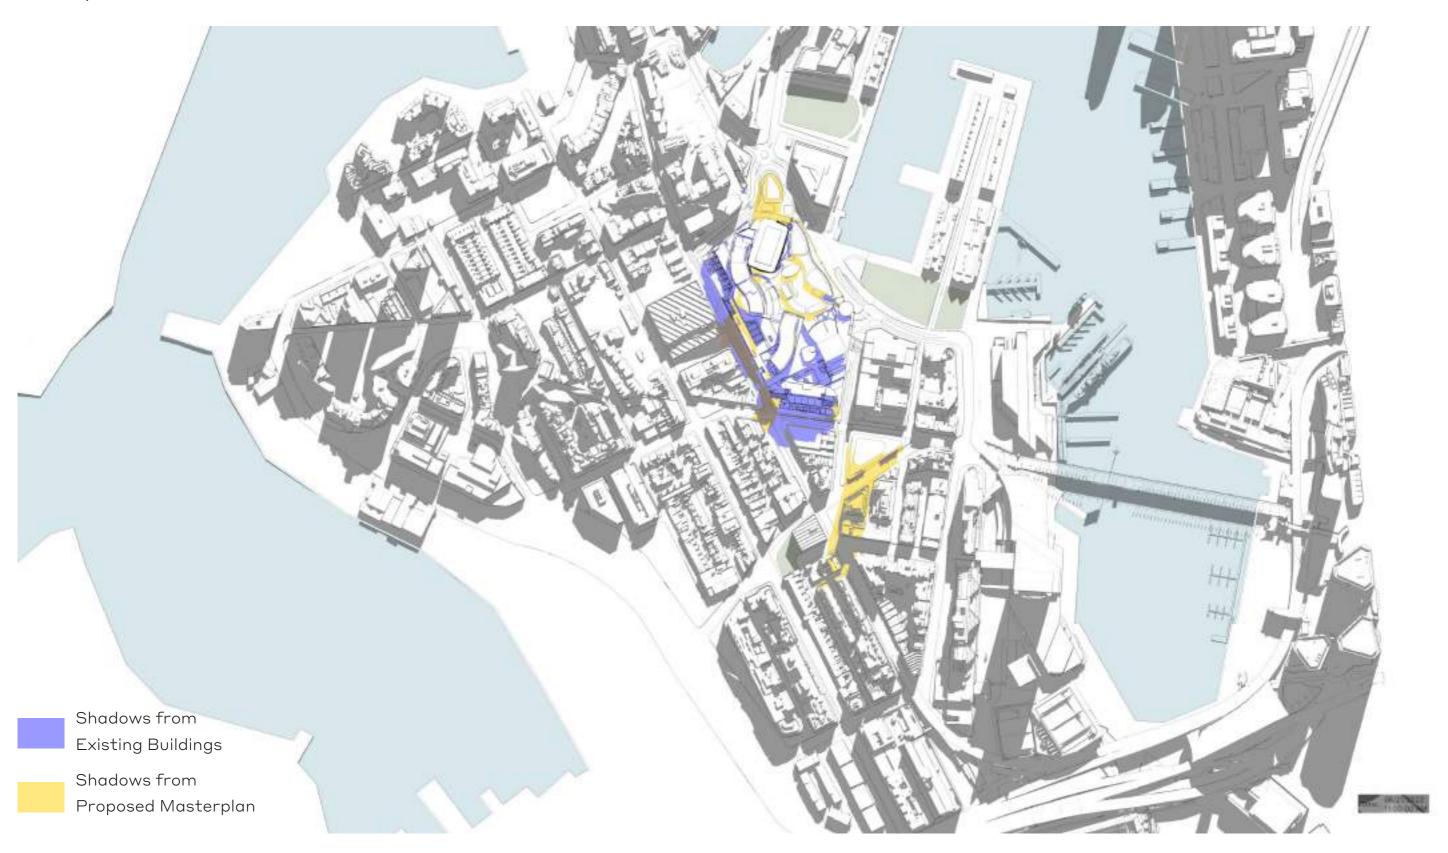

#### 6.2 Overall Elevation - Pirrama Road



6.2 Overall Elevation - Jones Bay Road



6.2 Overall Elevation - Pyrmont Street



#### 6.2 Overall Elevation - Union Street



6.2 Overall Elevation - Edward Street



### 7.1 Shadow Diagrams - Winter Solstice

June 21, 9:00am



### 7.1 Shadow Diagrams - Winter Solstice

June 21, 10:00am



### 7.1 Shadow Diagrams - Winter Solstice

June 21, 11:00am



### 7.1 Shadow Diagrams - Winter Solstice

June 21, 12:00pm



### 7.1 Shadow Diagrams - Winter Solstice

June 21, 1:00pm



### 7.1 Shadow Diagrams - Winter Solstice

June 21, 2:00pm



### 7.1 Shadow Diagrams - Winter Solstice

June 21, 3:00pm



### 7.1 Shadow Diagrams - Spring Equinox

#### September 21, 9:00am



### 7.1 Shadow Diagrams - Spring Equinox

#### September 21, 10:00am



### 7.1 Shadow Diagrams - Spring Equinox

September 21, 11:00am



### 7.1 Shadow Diagrams - Spring Equinox

#### September 21, 12:00pm



### 7.1 Shadow Diagrams - Spring Equinox

#### September 21, 1:00pm



### 7.1 Shadow Diagrams - Spring Equinox

#### September 21, 2:00pm



### 7.1 Shadow Diagrams - Spring Equinox

September 21, 3:00pm



## 7.2 Sun Eye Views - Union Tower and Elizabeth Healey Res