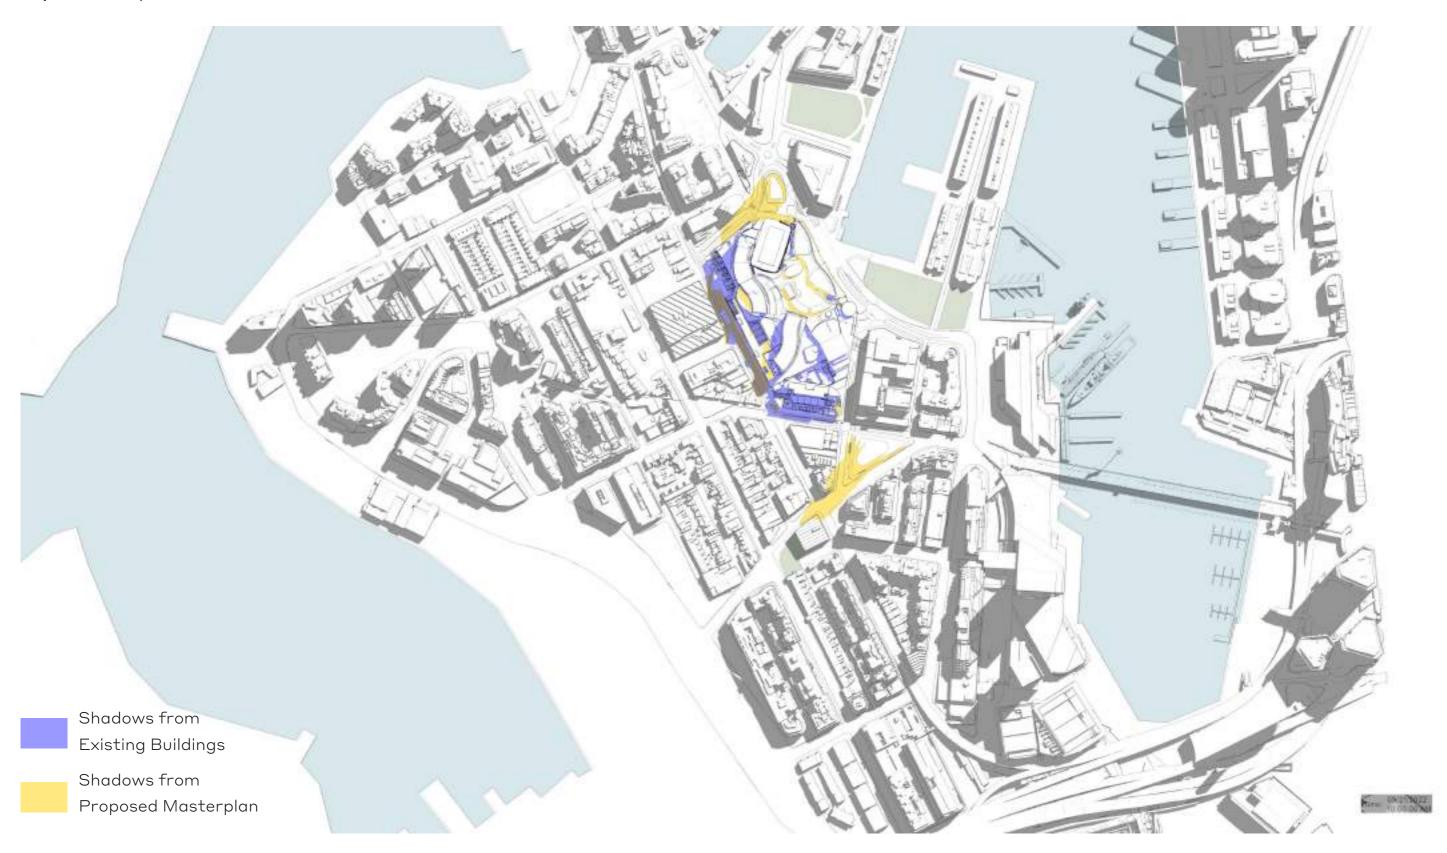

#### 6.2 Overall Elevation - Pirrama Road



6.2 Overall Elevation - Jones Bay Road



6.2 Overall Elevation - Pyrmont Street



#### 6.2 Overall Elevation - Union Street



6.2 Overall Elevation - Edward Street



### 7.1 Shadow Diagrams - Winter Solstice

June 21, 9:00am



### 7.1 Shadow Diagrams - Winter Solstice

June 21, 10:00am



### 7.1 Shadow Diagrams - Winter Solstice

June 21, 11:00am



### 7.1 Shadow Diagrams - Winter Solstice

June 21, 12:00pm



### 7.1 Shadow Diagrams - Winter Solstice

June 21, 1:00pm



### 7.1 Shadow Diagrams - Winter Solstice

June 21, 2:00pm



### 7.1 Shadow Diagrams - Winter Solstice

June 21, 3:00pm



### 7.1 Shadow Diagrams - Spring Equinox

#### September 21, 9:00am



### 7.1 Shadow Diagrams - Spring Equinox

#### September 21, 10:00am



### 7.1 Shadow Diagrams - Spring Equinox

September 21, 11:00am



### 7.1 Shadow Diagrams - Spring Equinox

#### September 21, 12:00pm



### 7.1 Shadow Diagrams - Spring Equinox

#### September 21, 1:00pm



### 7.1 Shadow Diagrams - Spring Equinox

#### September 21, 2:00pm



### 7.1 Shadow Diagrams - Spring Equinox

September 21, 3:00pm



## 7.2 Sun Eye Views - Union Tower and Elizabeth Healey Reserve

June 21, 9:35am



June 21, 9:40am







June 21, 9:50am

June 21, 9:55am



June 21, 10:00am





June 21, 10:10am

## 7.2 Sun Eye Views - Union Tower and Elizabeth Healey Reserve

June 21, 10:15am



June 21, 10:20am





June 21, 10:30am

June 21, 10:35am



June 21, 10:40am





June 21, 10:50am

#### 7.2 Sun Eye Views - Union Tower and Elizabeth Healey Reserve

#### June 21, 10