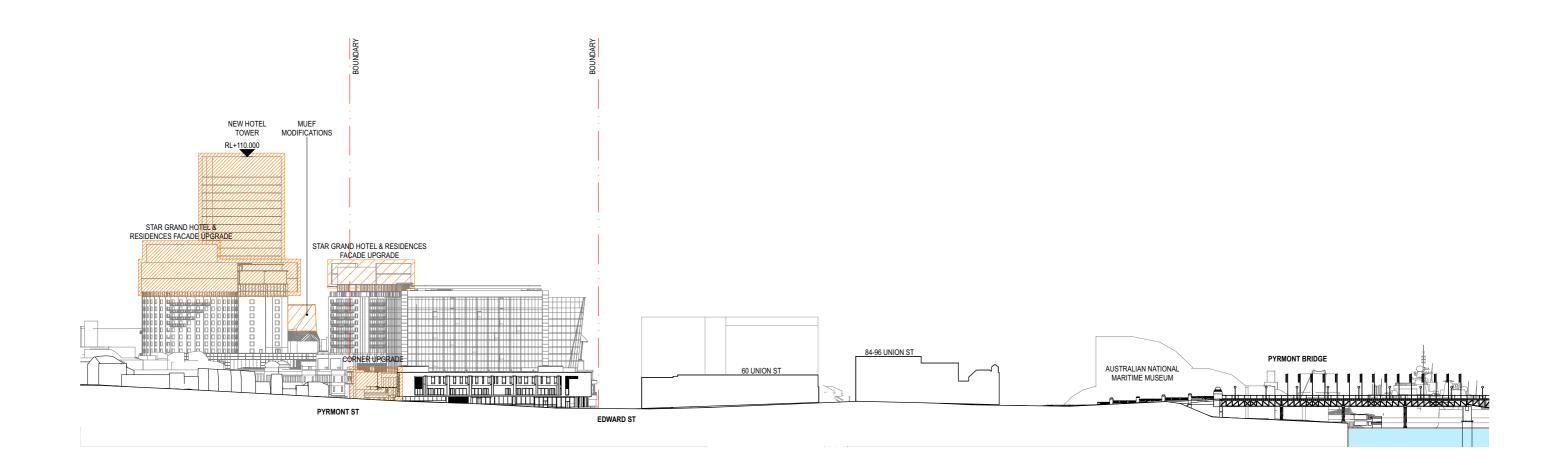

#### 6.2 Overall Elevation - Union Street

6.2 Overall Elevation - Edward Street