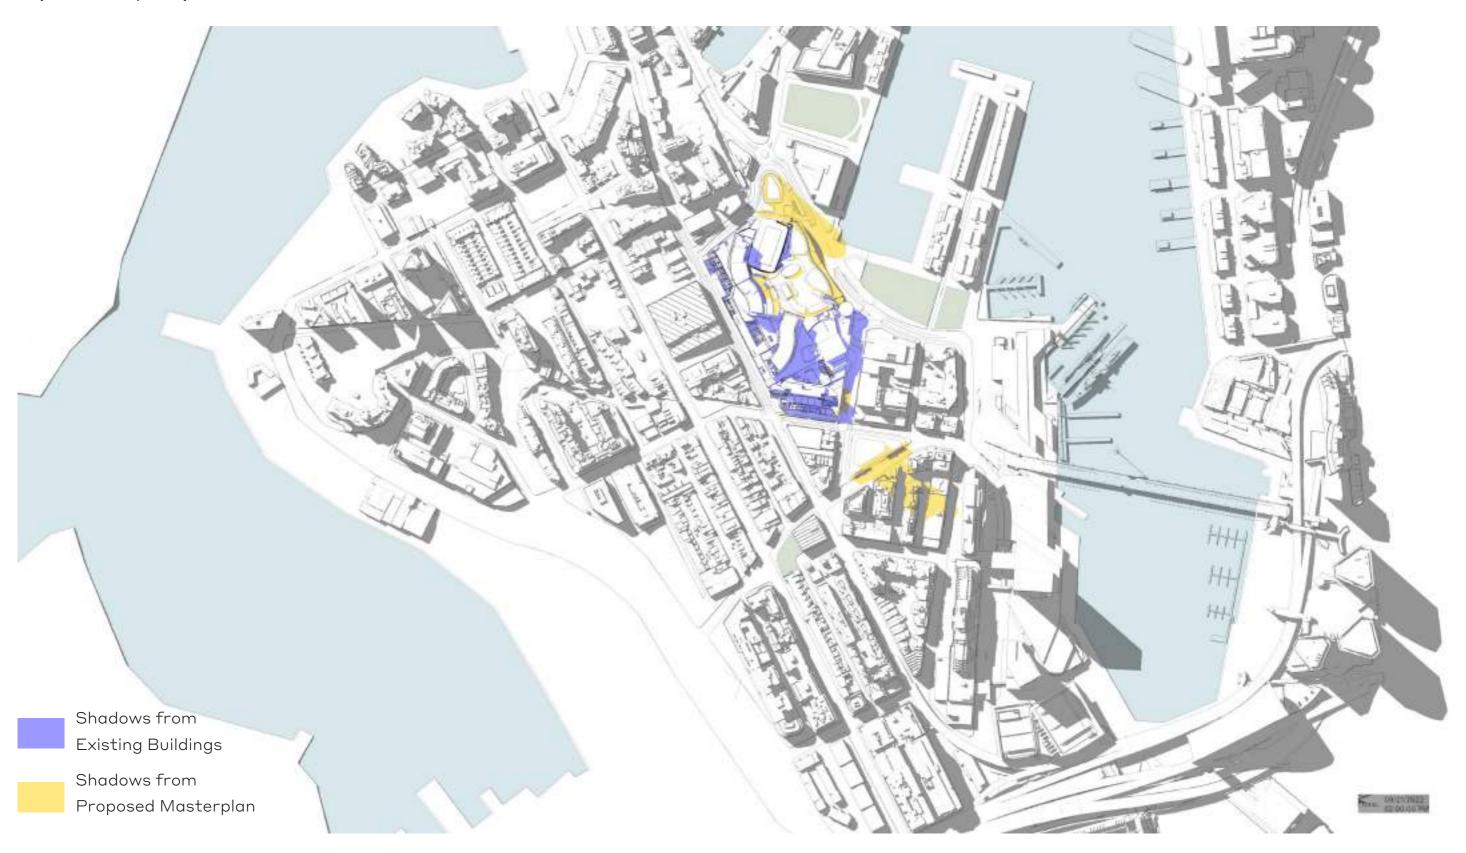

### 7.1 Shadow Diagrams - Winter Solstice

June 21, 10:00am



### 7.1 Shadow Diagrams - Winter Solstice

June 21, 11:00am



### 7.1 Shadow Diagrams - Winter Solstice

June 21, 12:00pm



### 7.1 Shadow Diagrams - Winter Solstice

June 21, 1:00pm



### 7.1 Shadow Diagrams - Winter Solstice

June 21, 2:00pm



### 7.1 Shadow Diagrams - Winter Solstice

June 21, 3:00pm



### 7.1 Shadow Diagrams - Spring Equinox

#### September 21, 9:00am



### 7.1 Shadow Diagrams - Spring Equinox

#### September 21, 10:00am



### 7.1 Shadow Diagrams - Spring Equinox

September 21, 11:00am



### 7.1 Shadow Diagrams - Spring Equinox

#### September 21, 12:00pm



### 7.1 Shadow Diagrams - Spring Equinox

#### September 21, 1:00pm



### 7.1 Shadow Diagrams - Spring Equinox

#### September 21, 2:00pm



### 7.1 Shadow Diagrams - Spring Equinox

September 21, 3:00pm



## 7.2 Sun Eye Views - Union Tower and Elizabeth Healey Reserve

June 21, 9:35am



June 21, 9:40am







June 21, 9:50am

June 21, 9:55am



June 21, 10:00am





June 21, 10:10am

## 7.2 Sun Eye Views - Union Tower and Elizabeth Healey Reserve

June 21, 10:15am



June 21, 10:20am





June 21, 10:30am

June 21, 10:35am



June 21, 10:40am





June 21, 10:50am

#### 7.2 Sun Eye Views - Union Tower and Elizabeth Healey Reserve

#### June 21, 10:55am



June 21, 11:00am



This is the end of the suite of Sun Eye Views demonstrating Union Tower's solar impact on Elizabeth Healey Reserve.

The PPPS Winter Solstice solar protection to public open spaces is specified between the hours of 10am to 2pm. The sun eye views demons