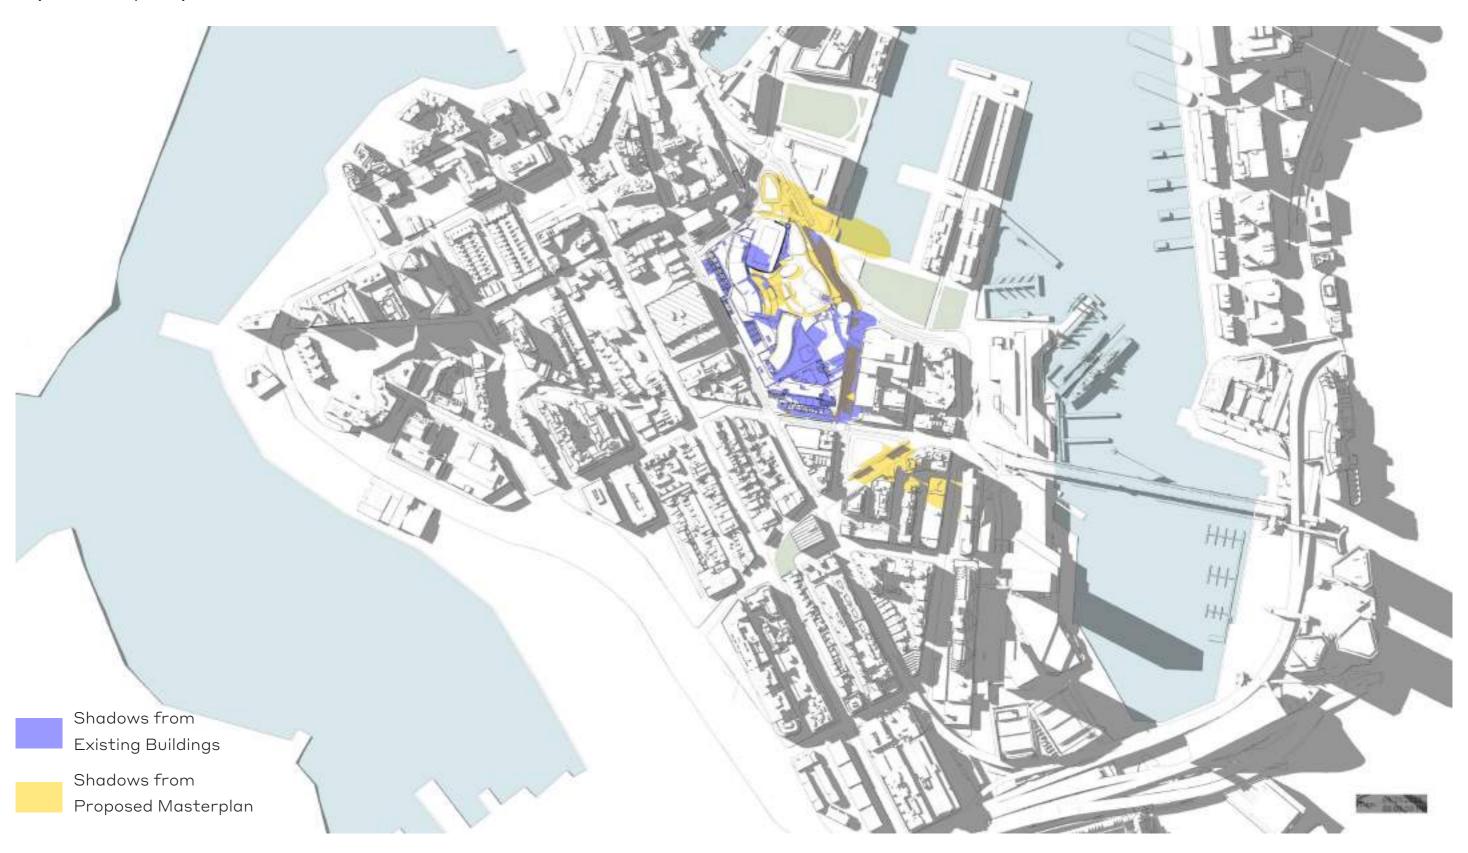

### 7.1 Shadow Diagrams - Winter Solstice

June 21, 11:00am



### 7.1 Shadow Diagrams - Winter Solstice

June 21, 12:00pm



### 7.1 Shadow Diagrams - Winter Solstice

June 21, 1:00pm



### 7.1 Shadow Diagrams - Winter Solstice

June 21, 2:00pm



### 7.1 Shadow Diagrams - Winter Solstice

June 21, 3:00pm



### 7.1 Shadow Diagrams - Spring Equinox

#### September 21, 9:00am



### 7.1 Shadow Diagrams - Spring Equinox

#### September 21, 10:00am



### 7.1 Shadow Diagrams - Spring Equinox

September 21, 11:00am



### 7.1 Shadow Diagrams - Spring Equinox

#### September 21, 12:00pm



### 7.1 Shadow Diagrams - Spring Equinox

#### September 21, 1:00pm



### 7.1 Shadow Diagrams - Spring Equinox

#### September 21, 2:00pm



### 7.1 Shadow Diagrams - Spring Equinox

September 21, 3:00pm



## 7.2 Sun Eye Views - Union Tower and Elizabeth Healey Reserve

June 21, 9:35am



June 21, 9:40am







June 21, 9:50am

June 21, 9:55am



June 21, 10:00am





June 21, 10:10am

## 7.2 Sun Eye Views - Union Tower and Elizabeth Healey Reserve

June 21, 10:15am



June 21, 10:20am





June 21, 10:30am

June 21, 10:35am



June 21, 10:40am





June 21, 10:50am

#### 7.2 Sun Eye Views - Union Tower and Elizabeth Healey Reserve

#### June 21, 10:55am



June 21, 11:00am



This is the end of the suite of Sun Eye Views demonstrating Union Tower's solar impact on Elizabeth Healey Reserve.

The PPPS Winter Solstice solar protection to public open spaces is specified between the hours of 10am to 2pm. The sun eye views demonstrate that by 10:20am, the proposed tower form no longer has an ov