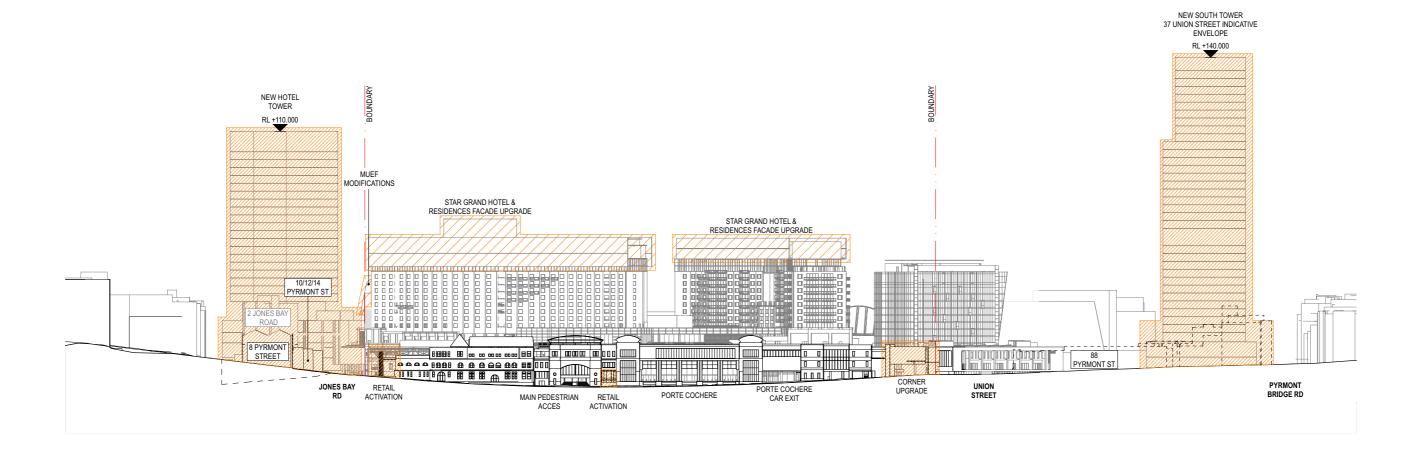

#### 6.2 Overall Elevation - Union Street

6.2 Overall Elevation - Edward Street