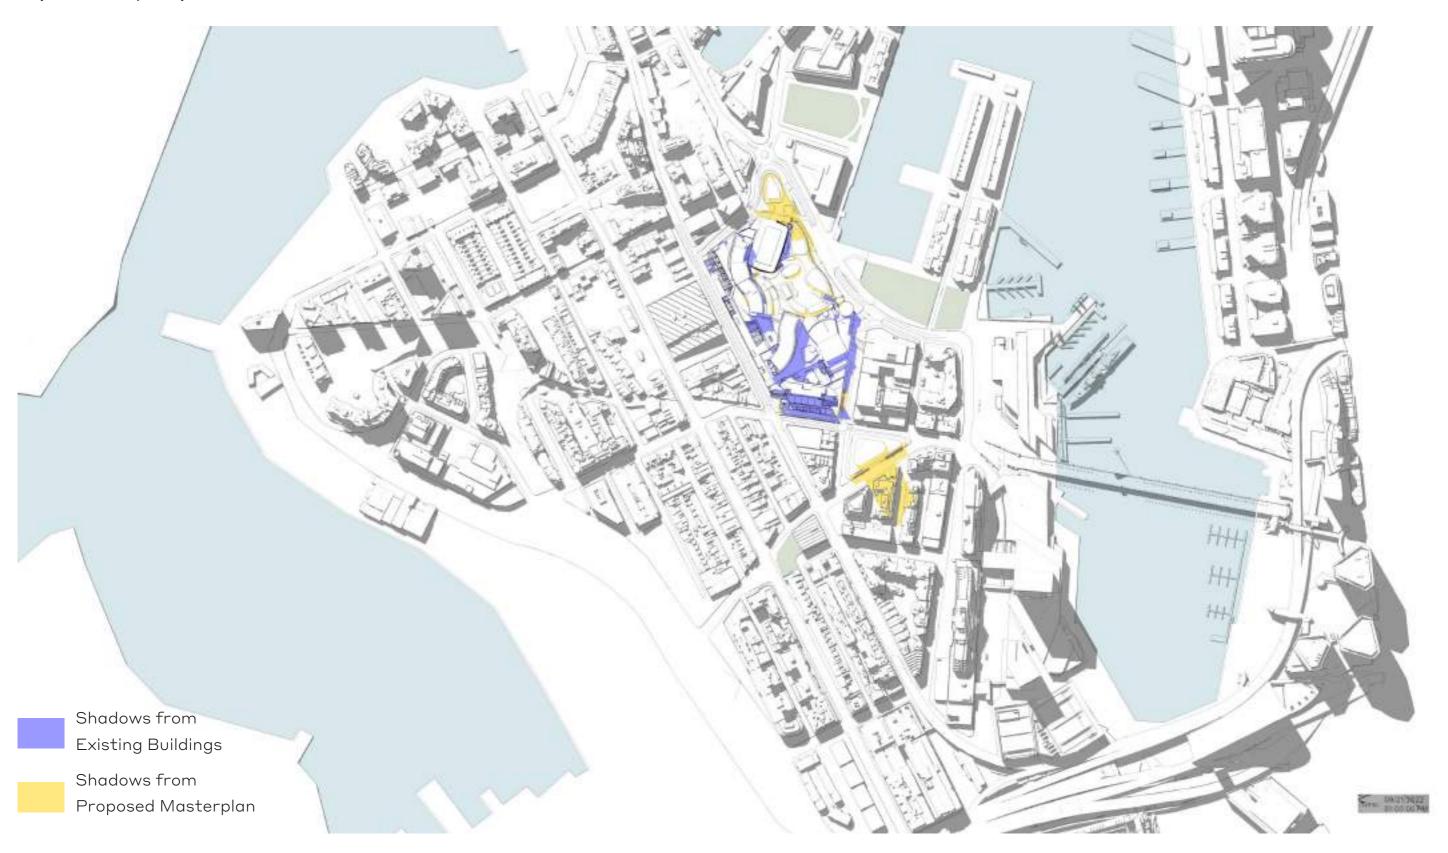

d Street



### 7.1 Shadow Diagrams - Winter Solstice

June 21, 9:00am



### 7.1 Shadow Diagrams - Winter Solstice

June 21, 10:00am



### 7.1 Shadow Diagrams - Winter Solstice

June 21, 11:00am



### 7.1 Shadow Diagrams - Winter Solstice

June 21, 12:00pm



### 7.1 Shadow Diagrams - Winter Solstice

June 21, 1:00pm



### 7.1 Shadow Diagrams - Winter Solstice

June 21, 2:00pm



### 7.1 Shadow Diagrams - Winter Solstice

June 21, 3:00pm



### 7.1 Shadow Diagrams - Spring Equinox

#### September 21, 9:00am



### 7.1 Shadow Diagrams - Spring Equinox

#### September 21, 10:00am



### 7.1 Shadow Diagrams - Spring Equinox

September 21, 11:00am



### 7.1 Shadow Diagrams - Spring Equinox

#### September 21, 12:00pm



### 7.1 Shadow Diagrams - Spring Equinox

#### September 21, 1:00pm



### 7.1 Shadow Diagrams - Spring Equinox

#### September 21, 2:00pm



### 7.1 Shadow Diagrams - Spring Equinox

September 21, 3:00pm



## 7.2 Sun Eye Views - Union Tower and Elizabeth Healey Reserve

June 21, 9:35am



June 21, 9:40am







June 21, 9:50am

June 21, 9:55am



June 21, 10:00am





June 21, 10:10am

## 7.2 Sun Eye Views - Union Tower and Elizabeth Healey Reserve

June 21, 10:15am



June 21, 10:20am





June 21, 10:30am

June 21, 10:35am



June 21, 10:40am





June 21, 10:50am

#### 7.2 Sun Eye Views - Union Tower and Elizabeth Healey Reserve

#### June 21, 10:55am



June 21, 11:00am



This is the end of the suite of Sun Eye Views demonstrating Union Tower's solar impact on Elizabeth Healey Reserve.

The PPPS Winter Solstice solar protection to public open spaces