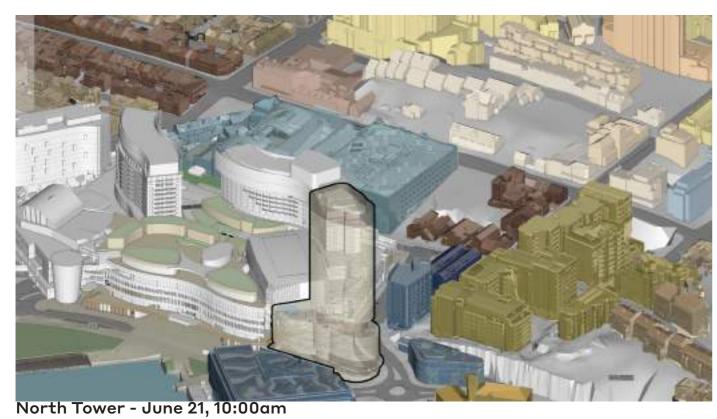

### 7.2 Sun Eye Views - North Tower

North Tower - June 21, 9:00am

North Tower - June 21, 9:10am

North Tower - June 21, 9:30am

### 7.2 Sun Eye Views - North Tower

North Tower - June 21, 9:40am

North Tower - June 21, 9:50am

North Tower - June 21, 10:10am

North Tower - June 21, 10:20am

North Tower - June 21, 10:30am

North Tower - June 21, 10:50am