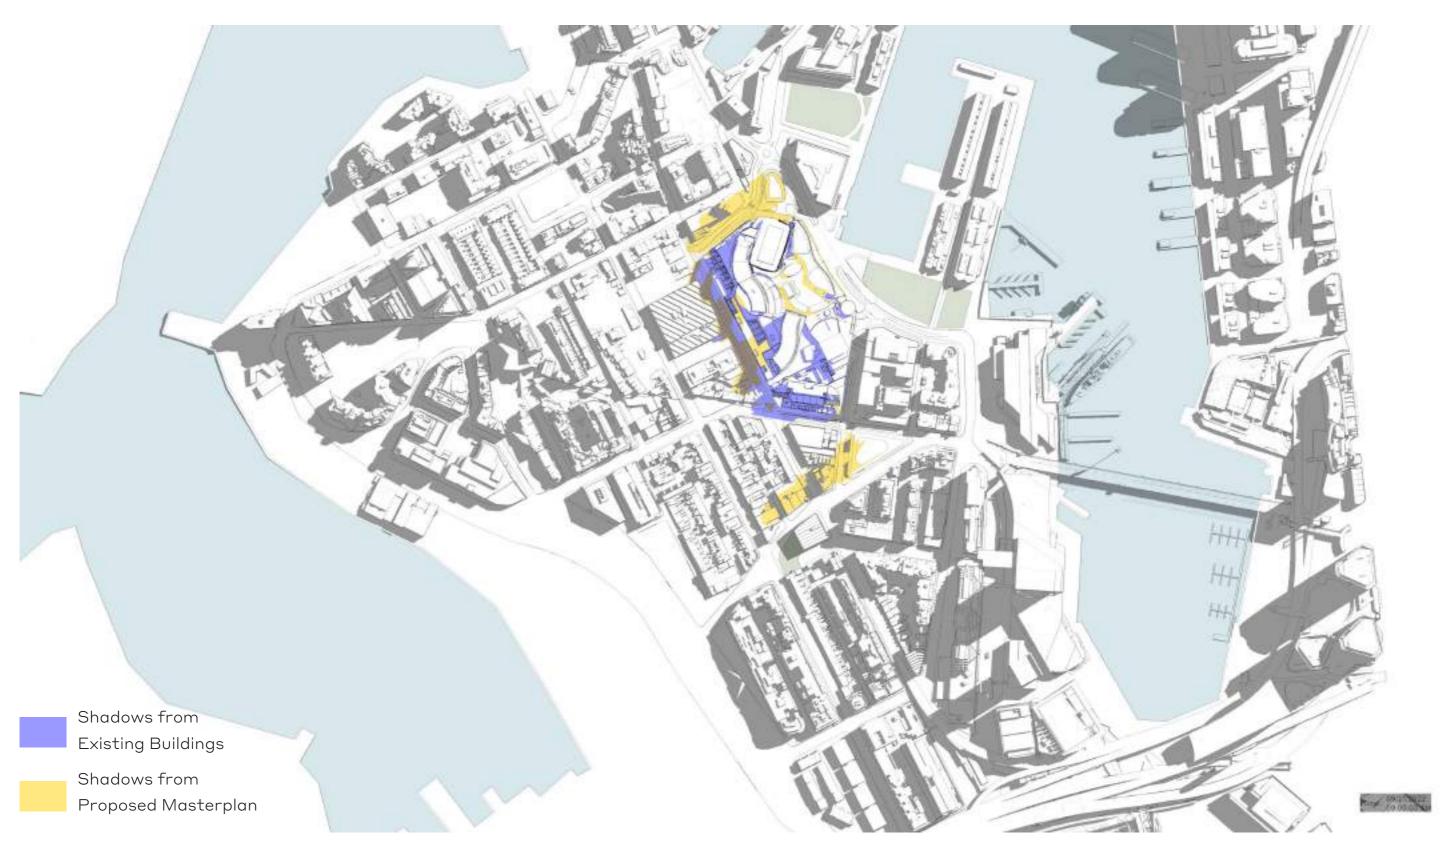

#### 6.2 Overall Elevation - Pirrama Road



6.2 Overall Elevation - Jones Bay Road



6.2 Overall Elevation - Pyrmont Street



#### 6.2 Overall Elevation - Union Street



6.2 Overall Elevation - Edward Street



### 7.1 Shadow Diagrams - Winter Solstice

June 21, 9:00am



### 7.1 Shadow Diagrams - Winter Solstice

June 21, 10:00am



### 7.1 Shadow Diagrams - Winter Solstice

June 21, 11:00am



### 7.1 Shadow Diagrams - Winter Solstice

June 21, 12:00pm



### 7.1 Shadow Diagrams - Winter Solstice

June 21, 1:00pm



### 7.1 Shadow Diagrams - Winter Solstice

June 21, 2:00pm



### 7.1 Shadow Diagrams - Winter Solstice

June 21, 3:00pm



### 7.1 Shadow Diagrams - Spring Equinox

#### September 21, 9:00am



### 7.1 Shadow Diagrams - Spring Equinox

#### September 21, 10:00am



### 7.1 Shadow Diagrams - Spring Equinox

September 21, 11:00am



### 7.1 Shadow Diagrams - Spring Equinox

#### September 21, 12:00pm



### 7.1 Shadow Diagrams - Spring Equinox

#### September 21, 1:00pm



### 7.1 Shadow Diagrams - Spring Equinox

#### September 21, 2:00pm



### 7.1 Shadow Diagrams - Spring Equinox

September 21, 3:00pm



## 7.2 Sun Eye Views - Union Tower and Elizabeth Healey Reserve

June 21, 9:35am



June 21, 9:40am







June 21, 9:50am

June 21, 9:55am



June 21, 10:00am





June 21, 10:10am

## 7.2 Sun Eye Views - Union Tower and Elizabeth Healey Reserve

June 21, 10:15am



June 21, 10:20am





June 21, 10:30am

June 21, 10:35am



June 21, 10:40am





June 21, 10:50am

#### 7.2 Su