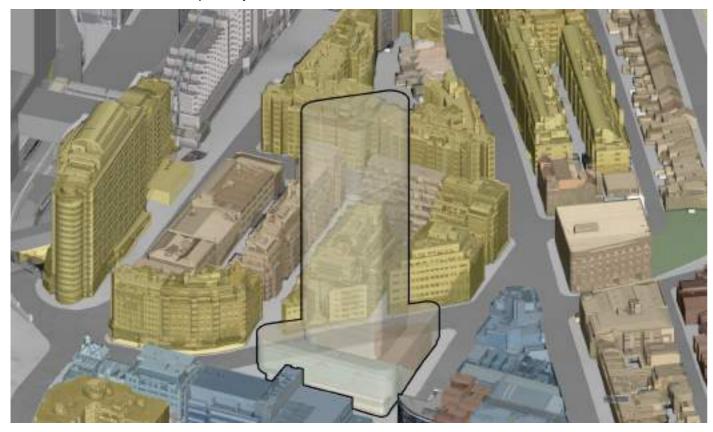

### 7.3 Supplementary 3D Views

Massing in Context - Prymont Bridge West

### 7.3 Supplementary 3D Views

Massing in Context - Union Square

### 7.3 Supplementary 3D Views

Massing in Context - Barangaroo Headland Park

#### 7.3 Supplementary 3D Views

Massing in Context - Western Distributor

### 7.3 Supplementary 3D Views

Massing in Context - Jones Bay

### 7.4 Supplementary 3D Views

Massing in Context - White Bay

### 7.3 Supplementary 3D Views

Massing in Context - Barangaroo Reserve