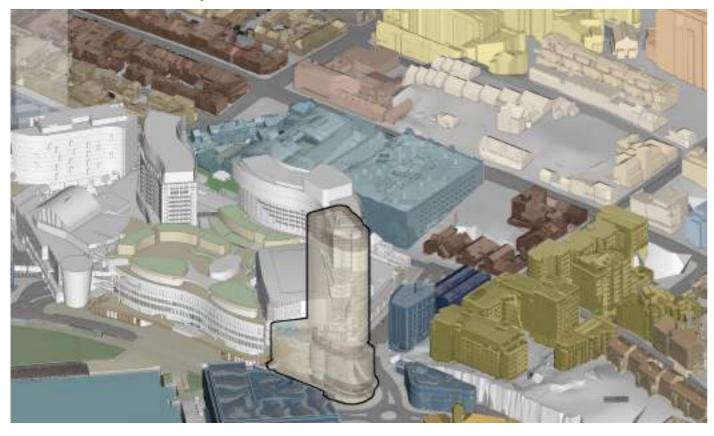

### 7.2 Sun Eye Views - North Tower

North Tower - June 21, 9:40am

North Tower - June 21, 9:50am

North Tower - June 21, 10:10am

North Tower - June 21, 10:20am

North Tower - June 21, 10:30am

North Tower - June 21, 10:50am