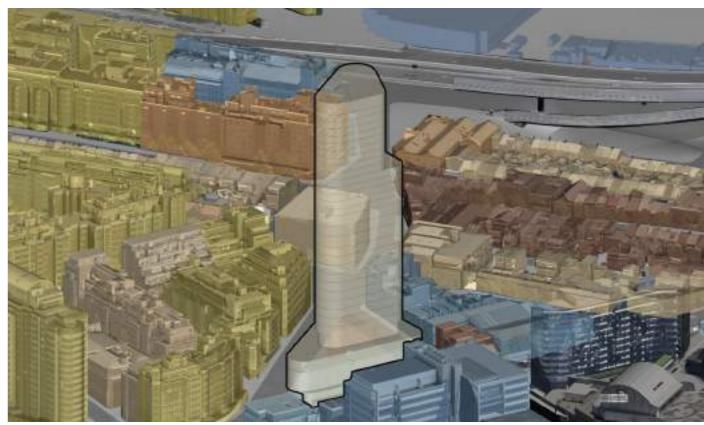

.2 Sun Eye Views - Union Tower and Elizabeth Healey Reserve

June 21, 10:15am



June 21, 10:20am





June 21, 10:30am

June 21, 10:35am



June 21, 10:40am





June 21, 10:50am

#### 7.2 Sun Eye Views - Union Tower and Elizabeth Healey Reserve

#### June 21, 10:55am



June 21, 11:00am



This is the end of the suite of Sun Eye Views demonstrating Union Tower's solar impact on Elizabeth Healey Reserve.

The PPPS Winter Solstice solar protection to public open spaces is specified between the hours of 10am to 2pm. The sun eye views demonstrate that by 10:20am, the proposed tower form no longer has an overshadowing impact on the Reserve. The sun eye views are taken to the next hour which is 11:00am to demonstrate compliance.

Union Tower - June 21, 9:00am



Union Tower - June 21, 9:10am





Union Tower - June 21, 9:20am



Union Tower - June 21, 9:30am

Union Tower - June 21, 9:40am



Union Tower - June 21, 9:50am





Union Tower - June 21, 10:00am



Union Tower - June 21, 10:10am

Union Tower - June 21, 10:20am



Union Tower - June 21, 10:30am





Union Tower - June 21, 10:40am



Union Tower - June 21, 10:50am

Union Tower - June 21, 11:00am



Union Tower - June 21, 11:10am





Union Tower - June 21, 11:20am



Union Tower - June 21, 11:30am

Union Tower - June 21, 11:40am



Union Tower - June 21, 11:50am





Union Tower - June 21, 12:00pm



Union Tower - June 21, 12:10pm

Union Tower - June 21, 12:20pm



Union Tower - June 21, 12:30pm





Union Tower - June 21, 12:40pm



Union Tower - June 21, 12:50pm

Union Tower - June 21, 1:00pm



Union Tower - June 21