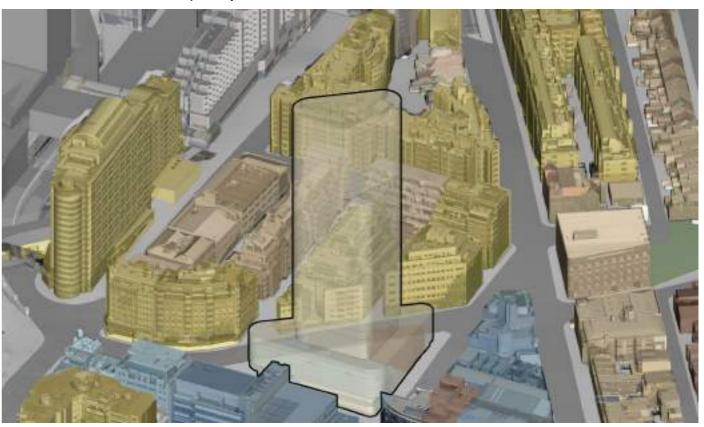

### 7.3 Supplementary 3D Views

Massing in Context - Prymont Bridge West

### 7.3 Supplementary 3D Views

Massing in Context - Union Square

### 7.3 Supplementary 3D Views

Massing in Context - Barangaroo Headland Park

#### 7.3 Supplementary 3D Views

Massing in Context - Western Distributor

### 7.3 Supplementary 3D Views

Massing in Context - Jones Bay

### 7.4 Supplementary 3D Views

Massing in Context - White Bay

### 7.3 Supplementary 3D Views

Massing in Context - Barangaroo Reserve