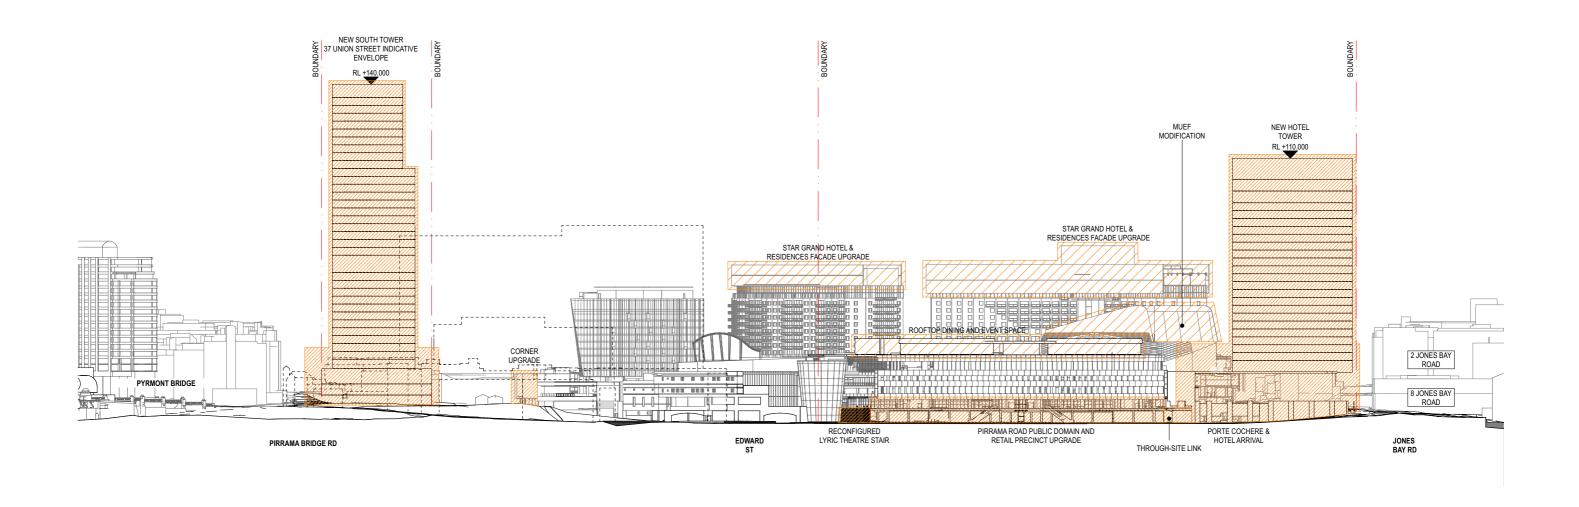

#### 6.2 Overall Elevation - Pirrama Road

6.2 Overall Elevation - Jones Bay Road

6.2 Overall Elevation - Pyrmont Street