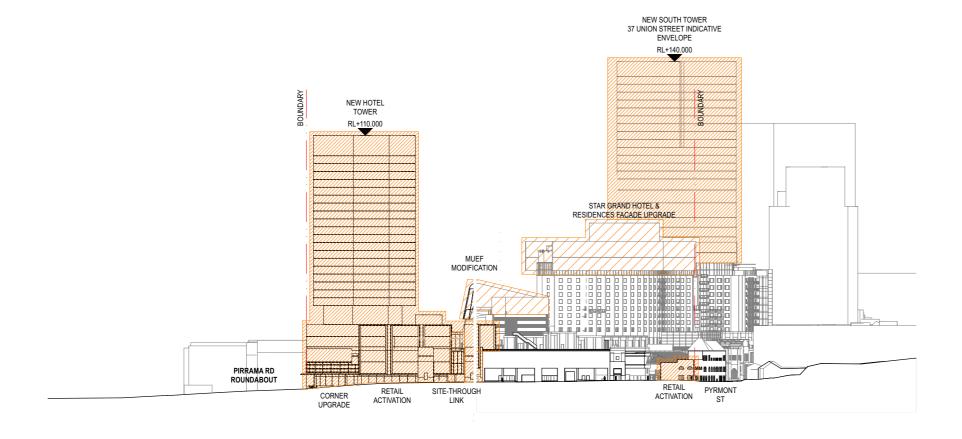

#### 6.2 Overall Elevation - Pirrama Road

6.2 Overall Elevation - Jones Bay Road

6.2 Overall Elevation - Pyrmont Street