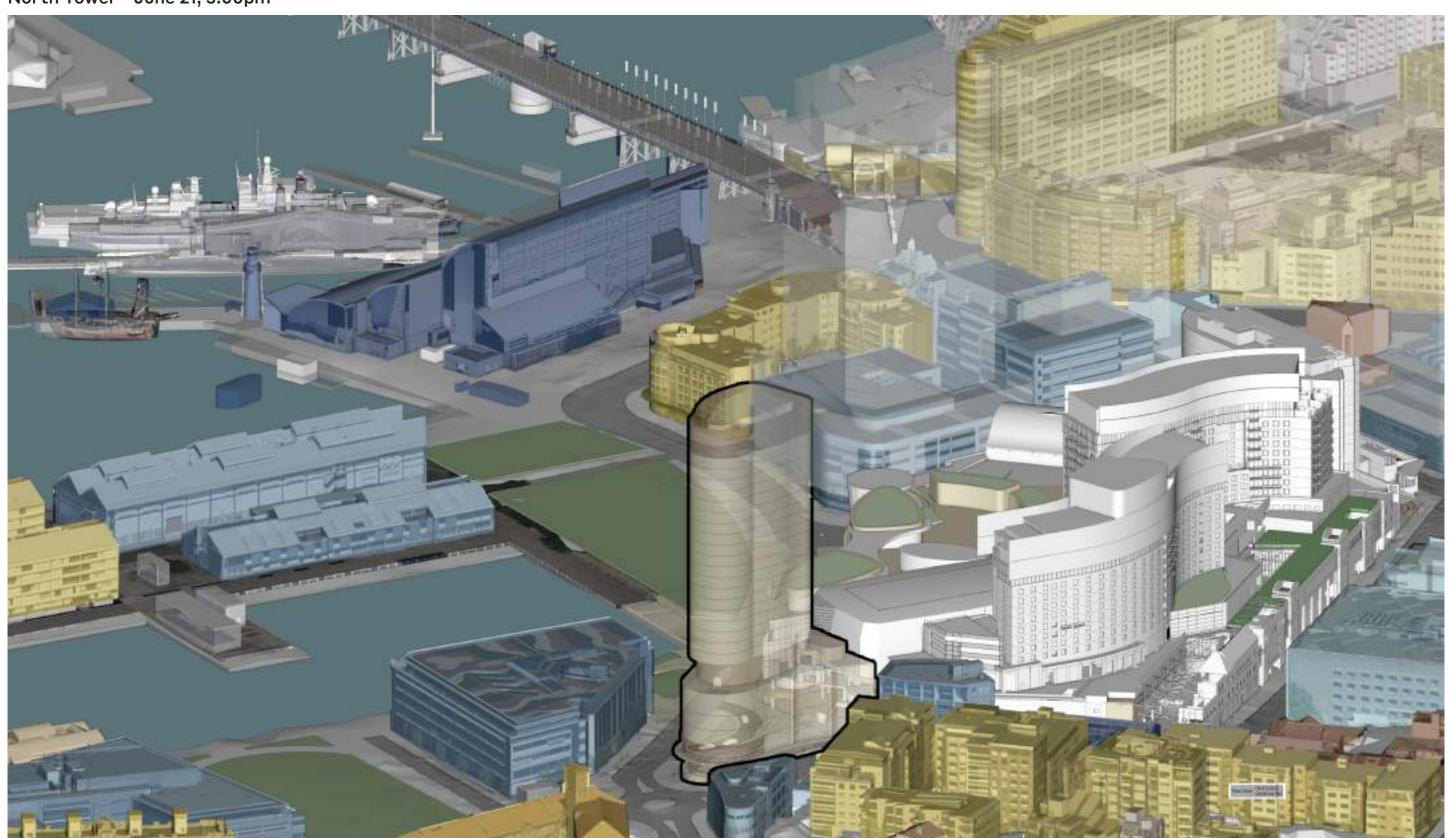

June 21, 10:30am





North Tower - June 21, 10:50am

North Tower - June 21, 11:00am



North Tower - June 21, 11:10am





North Tower - June 21, 11:30am

North Tower - June 21, 11:40am



North Tower - June 21, 11:50am









North Tower - June 21, 12:10pm

North Tower - June 21, 12:20pm



North Tower - June 21, 12:30pm







North Tower - June 21, 1:00pm



North Tower - June 21, 1:10pm





North Tower - June 21, 1:20pm



North Tower - June 21, 1:30pm

North Tower - June 21, 1:40pm



North Tower - June 21, 1:50pm





North Tower - June 21, 2:00pm



North Tower - June 21, 2:10pm

North Tower - June 21, 2:20pm



North Tower - June 21, 2:30pm





North Tower - June 21, 2:40pm



North Tower - June 21, 2:50pm

#### 7.2 Sun Eye Views - North Tower

North Tower - June 21, 3:00pm



### 7.3 Supplementary 3D Views

Massing in Context - Prymont Bridge West



### 7.3 Supplementary 3D Views

Massing in Context - Union Square



### 7.3 Supplementary 3D Views

Massing in Context - Barangaroo Headland Park



#### 7.3 Supplementary 3D Views

Massing in Context - Western Distributor



### 7.3 Supplementary 3D Views

Massing in Context - Jones Bay



### 7.4 Supplementary 3D Views

Massing in Context - White Bay



### 7.3 Supplementary 3D Views

Massing in Context - Barangaroo Reserve