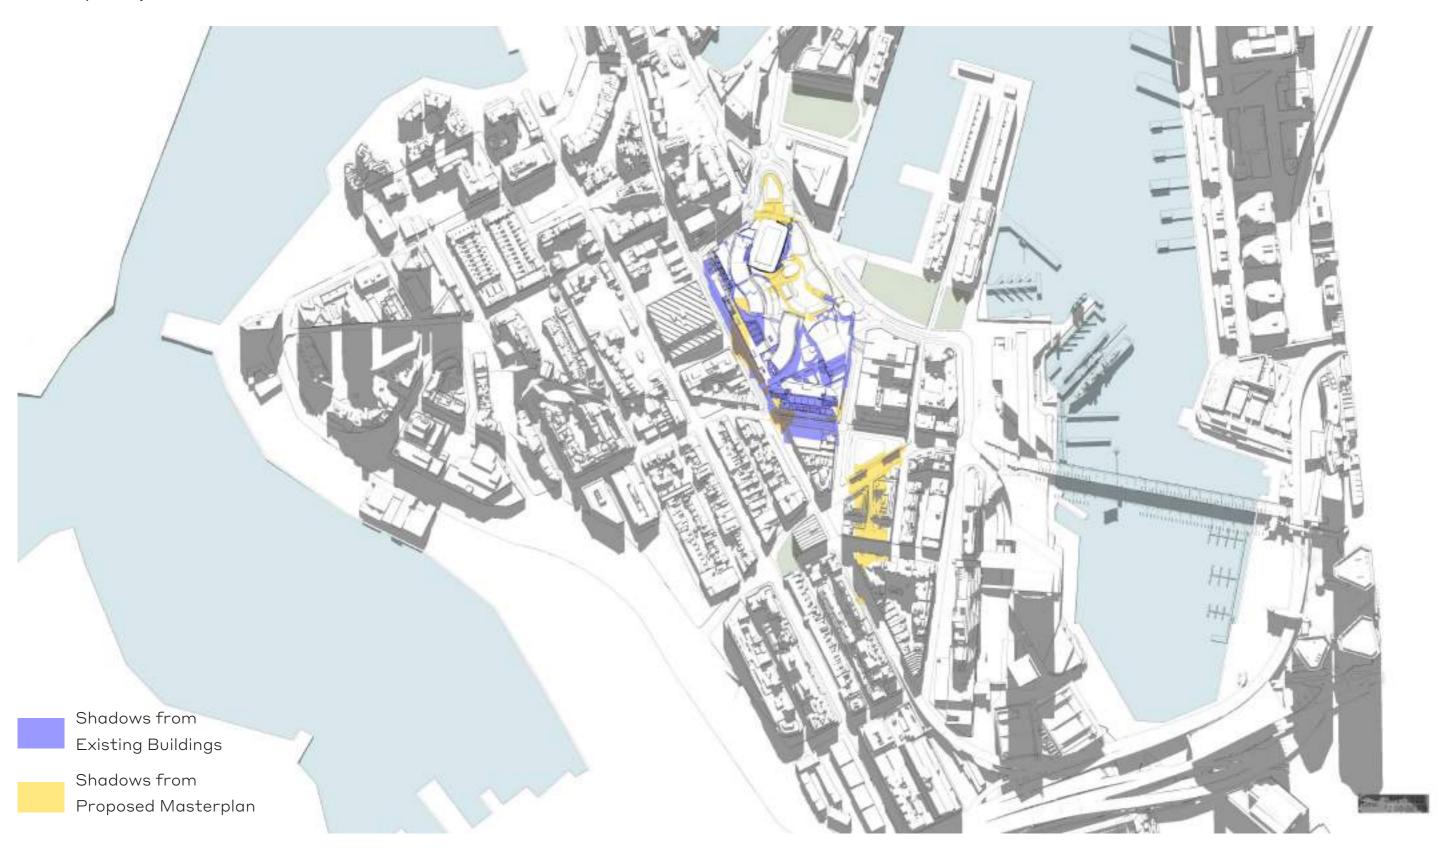

#### 6.2 Overall Elevation - Pirrama Road



6.2 Overall Elevation - Jones Bay Road



6.2 Overall Elevation - Pyrmont Street



#### 6.2 Overall Elevation - Union Street



6.2 Overall Elevation - Edward Street



### 7.1 Shadow Diagrams - Winter Solstice

June 21, 9:00am



### 7.1 Shadow Diagrams - Winter Solstice

June 21, 10:00am



### 7.1 Shadow Diagrams - Winter Solstice

June 21, 11:00am



### 7.1 Shadow Diagrams - Winter Solstice

June 21, 12:00pm



### 7.1 Shadow Diagrams - Winter Solstice

June 21, 1:00pm



### 7.1 Shadow Diagrams - Winter Solstice

June 21, 2:00pm



### 7.1 Shadow Diagrams - Winter Solstice

June 21, 3:00pm



### 7.1 Shadow Diagrams - Spring Equinox

#### September 21, 9:00am



### 7.1 Shadow Diagrams - Spring Equinox

#### September 21, 10:00am



### 7.1 Shadow Diagrams - Spring Equinox

September 21, 11:00am



### 7.1 Shadow Diagrams - Spring Equinox

#### September 21, 12:00pm



### 7.1 Shadow Diagrams - Spring Equinox

#### September 21, 1:00pm



### 7.1 Shadow Diagrams - Spring Equinox

#### September 21, 2:00pm



### 7.1 Shadow Diagrams - Spring Equinox

September 21, 3:00pm



## 7.2 Sun Eye Views - Union Tower and Elizabeth Healey Reserve

June 21, 9:35am



June 21, 9:40am







June 21, 9:50am