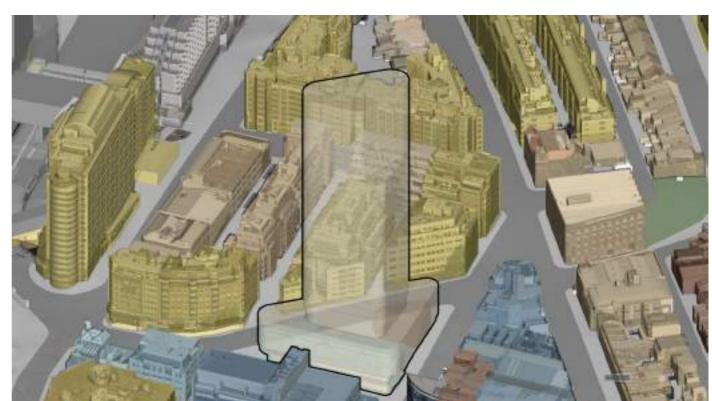

### 7.3 Supplementary 3D Views

Massing in Context - Prymont Bridge West

### 7.3 Supplementary 3D Views

Massing in Context - Union Square

### 7.3 Supplementary 3D Views

Massing in Context - Barangaroo Headland Park

#### 7.3 Supplementary 3D Views

Massing in Context - Western Distributor

### 7.3 Supplementary 3D Views

Massing in Context - Jones Bay

### 7.4 Supplementary 3D Views

Massing in Context - White Bay

### 7.3 Supplementary 3D Views

Massing in Context - Barangaroo Reserve