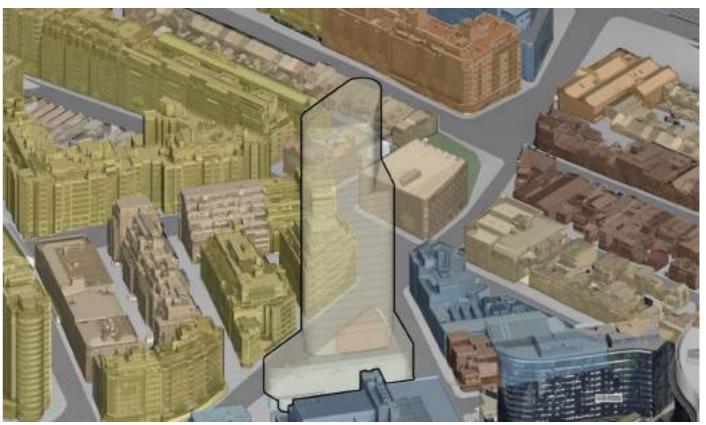

m



June 21, 11:00am



This is the end of the suite of Sun Eye Views demonstrating Union Tower's solar impact on Elizabeth Healey Reserve.

The PPPS Winter Solstice solar protection to public open spaces is specified between the hours of 10am to 2pm. The sun eye views demonstrate that by 10:20am, the proposed tower form no longer has an overshadowing impact on the Reserve. The sun eye views are taken to the next hour which is 11:00am to demonstrate compliance.

Union Tower - June 21, 9:00am



Union Tower - June 21, 9:10am





Union Tower - June 21, 9:20am



Union Tower - June 21, 9:30am

Union Tower - June 21, 9:40am



Union Tower - June 21, 9:50am





Union Tower - June 21, 10:00am



Union Tower - June 21, 10:10am

Union Tower - June 21, 10:20am



Union Tower - June 21, 10:30am





Union Tower - June 21, 10:40am



Union Tower - June 21, 10:50am

Union Tower - June 21, 11:00am



Union Tower - June 21, 11:10am





Union Tower - June 21, 11:20am



Union Tower - June 21, 11:30am

Union Tower - June 21, 11:40am



Union Tower - June 21, 11:50am





Union Tower - June 21, 12:00pm



Union Tower - June 21, 12:10pm

Union Tower - June 21, 12:20pm



Union Tower - June 21, 12:30pm





Union Tower - June 21, 12:40pm



Union Tower - June 21, 12:50pm

Union Tower - June 21, 1:00pm



Union Tower - June 21, 1:10pm





Union Tower - June 21, 1:30pm



Union Tower - June 21, 1:40pm



Union Tower - June 21, 1:50pm





Union Tower - June 21, 2:00pm



Union Tower - June 21, 2:10pm

Union Tower - June 21, 2:20pm



Union Tower - June 21, 2:30pm









Union Tower - Jun