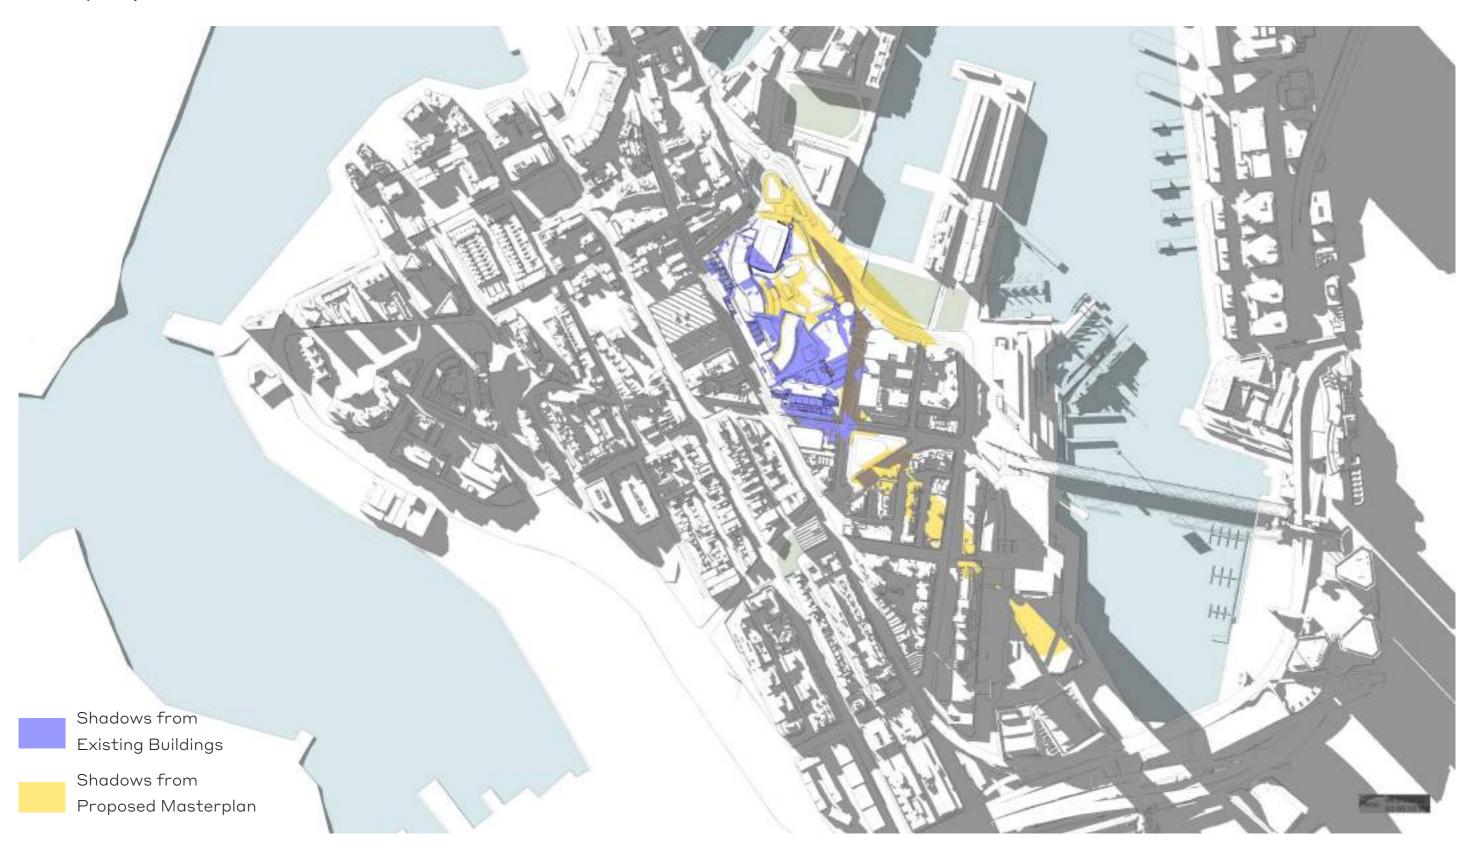

#### 6.2 Overall Elevation - Pirrama Road



6.2 Overall Elevation - Jones Bay Road



6.2 Overall Elevation - Pyrmont Street



#### 6.2 Overall Elevation - Union Street



6.2 Overall Elevation - Edward Street



### 7.1 Shadow Diagrams - Winter Solstice

June 21, 9:00am



### 7.1 Shadow Diagrams - Winter Solstice

June 21, 10:00am



### 7.1 Shadow Diagrams - Winter Solstice

June 21, 11:00am



### 7.1 Shadow Diagrams - Winter Solstice

June 21, 12:00pm



### 7.1 Shadow Diagrams - Winter Solstice

June 21, 1:00pm



### 7.1 Shadow Diagrams - Winter Solstice

June 21, 2:00pm



### 7.1 Shadow Diagrams - Winter Solstice

June 21, 3:00pm



### 7.1 Shadow Diagrams - Spring Equinox

#### September 21, 9:00am



### 7.1 Shadow Diagrams - Spring Equinox

#### September 21, 10:00am



### 7.1 Shadow Diagrams - Spring Equinox

September 21, 11:00am



### 7.1 Shadow Diagrams - Spring Equinox

#### September 21, 12:00pm



### 7.1 Shadow Diagrams - Spring Equinox

#### September 21, 1:00pm



### 7.1 Shadow Diagrams - Spring Equinox

#### September 21, 2:00pm



### 7.1 Shadow Diagrams - Spring Equinox

September 21, 3:00pm



## 7.2 Sun Eye Views - Union Tower and Elizabeth Healey Reserve

June 21, 9:35am



June 21, 9:40am







June 21, 9:50am

June 21, 9:55am



June 21, 10:00am





June 21, 10:10am

## 7.2 Sun Eye Views - Union Tower and Elizabeth Healey Reserve

June 21, 10:15am



June 21, 10:20am





June 21, 10:30am