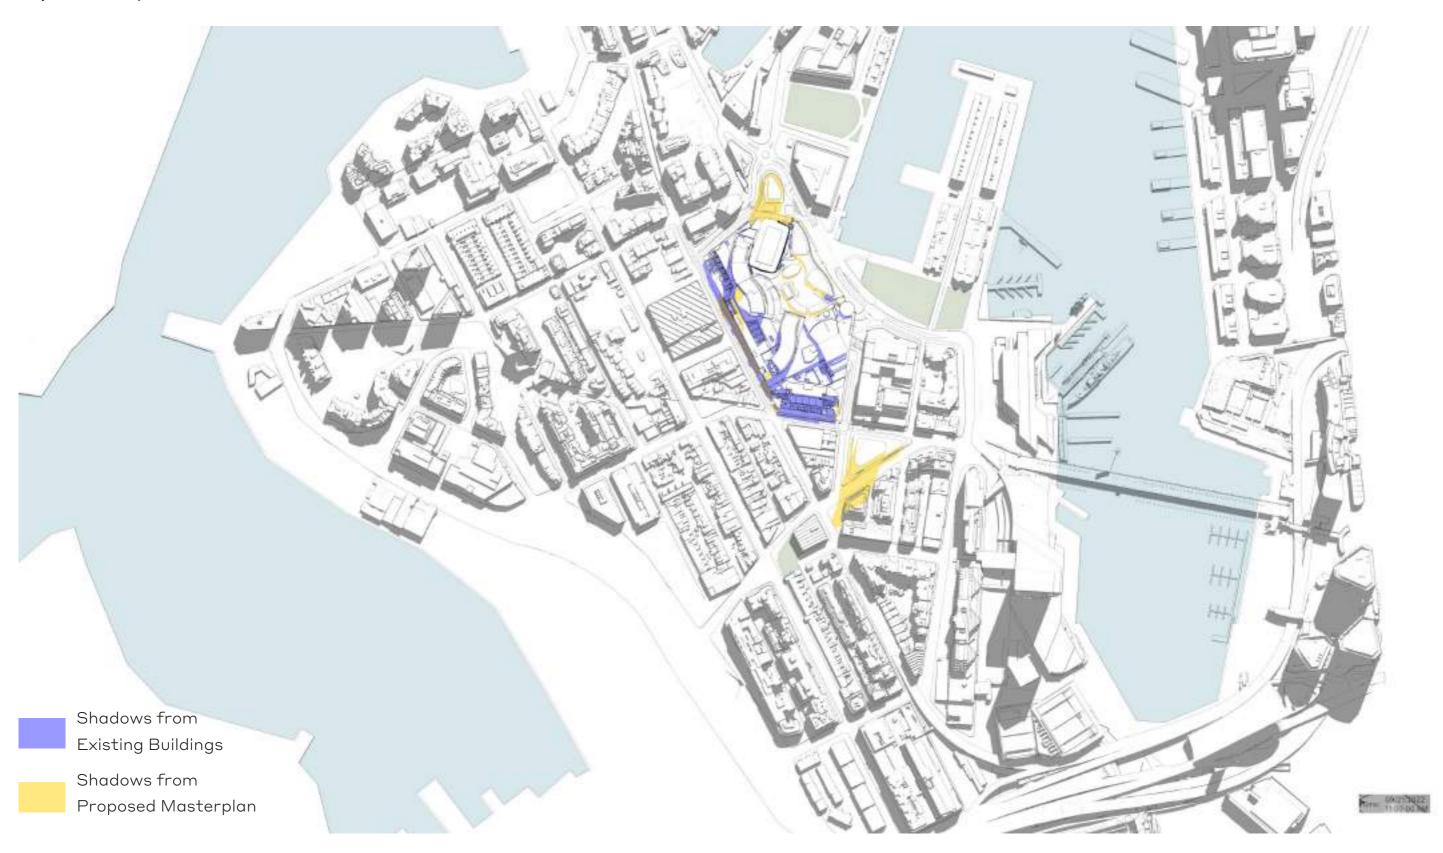

vation - Jones Bay Road



6.2 Overall Elevation - Pyrmont Street



#### 6.2 Overall Elevation - Union Street



6.2 Overall Elevation - Edward Street



### 7.1 Shadow Diagrams - Winter Solstice

June 21, 9:00am



### 7.1 Shadow Diagrams - Winter Solstice

June 21, 10:00am



### 7.1 Shadow Diagrams - Winter Solstice

June 21, 11:00am



### 7.1 Shadow Diagrams - Winter Solstice

June 21, 12:00pm



### 7.1 Shadow Diagrams - Winter Solstice

June 21, 1:00pm



### 7.1 Shadow Diagrams - Winter Solstice

June 21, 2:00pm



### 7.1 Shadow Diagrams - Winter Solstice

June 21, 3:00pm



### 7.1 Shadow Diagrams - Spring Equinox

#### September 21, 9:00am



### 7.1 Shadow Diagrams - Spring Equinox

#### September 21, 10:00am



### 7.1 Shadow Diagrams - Spring Equinox

September 21, 11:00am



### 7.1 Shadow Diagrams - Spring Equinox

#### September 21, 12:00pm



### 7.1 Shadow Diagrams - Spring Equinox

#### September 21, 1:00pm



### 7.1 Shadow Diagrams - Spring Equinox

#### September 21, 2:00pm



### 7.1 Shadow Diagrams - Spring Equinox

September 21, 3:00pm



## 7.2 Sun Eye Views - Union Tower and Elizabeth Healey Reserve

June 21, 9:35am



June 21, 9:40am







June 21, 9:50am

June 21, 9:55am



June 21, 10:00am





June 21, 10:10am

## 7.2 Sun Eye Views - Union Tower and Elizabeth Healey Reserve

June 21, 10:15am



June 21, 10:20am





June 21, 10:30am

June 21, 10:35am



June 21, 10:40am





June 21, 10:50am

#### 7.2 Sun Eye Views - Union Tower and Elizabeth Healey Reserve

#### June 21, 10:55am



June 21, 11:00am



This is the end of the suite of Sun Ey