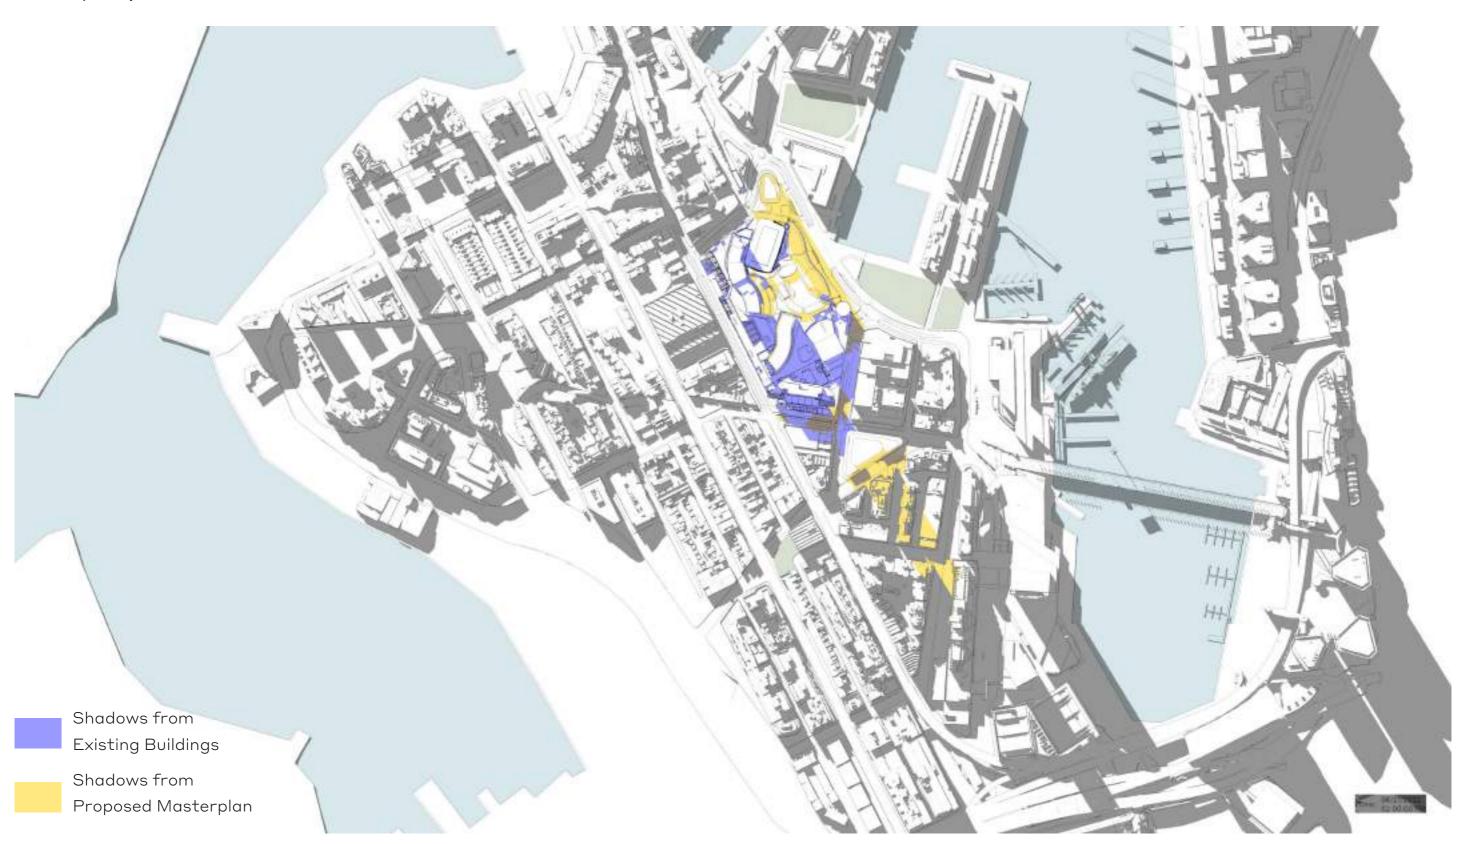

#### 6.2 Overall Elevation - Pirrama Road



6.2 Overall Elevation - Jones Bay Road



6.2 Overall Elevation - Pyrmont Street



#### 6.2 Overall Elevation - Union Street



6.2 Overall Elevation - Edward Street



### 7.1 Shadow Diagrams - Winter Solstice

June 21, 9:00am



### 7.1 Shadow Diagrams - Winter Solstice

June 21, 10:00am



### 7.1 Shadow Diagrams - Winter Solstice

June 21, 11:00am



### 7.1 Shadow Diagrams - Winter Solstice

June 21, 12:00pm



### 7.1 Shadow Diagrams - Winter Solstice

June 21, 1:00pm



### 7.1 Shadow Diagrams - Winter Solstice

June 21, 2:00pm



### 7.1 Shadow Diagrams - Winter Solstice

June 21, 3:00pm



### 7.1 Shadow Diagrams - Spring Equinox

#### September 21, 9:00am



### 7.1 Shadow Diagrams - Spring Equinox

#### September 21, 10:00am



### 7.1 Shadow Diagrams - Spring Equinox

September 21, 11:00am



### 7.1 Shadow Diagrams - Spring Equinox

#### September 21, 12:00pm



### 7.1 Shadow Diagrams - Spring Equinox

#### September 21, 1:00pm



### 7.1 Shadow Diagrams - Spring Equinox

#### September 21, 2:00pm



### 7.1 Shadow Diagrams - Spring Equinox

September 21, 3:00pm



## 7.2 Sun Eye Views - Union Tower and Elizabeth Healey Reserve

June 21, 9:35am



June 21, 9:40am







June 21, 9:50am

June 21, 9:55am



June 21, 10:00am





June 21, 10:10am

## 7.2 Sun Eye Views - Union Tower and Elizabeth Healey Reserve