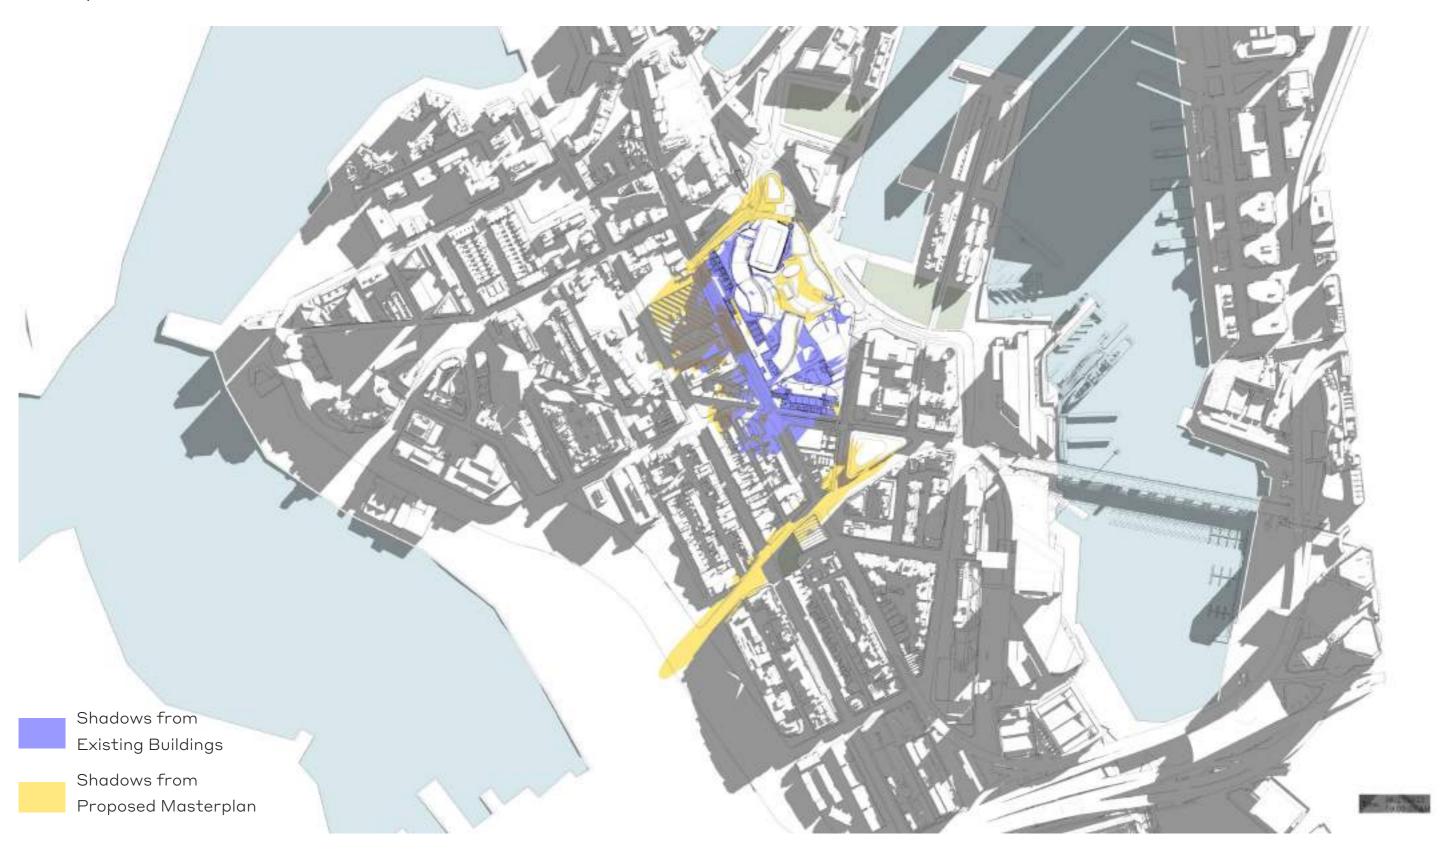

#### 6.2 Overall Elevation - Pirrama Road



6.2 Overall Elevation - Jones Bay Road



6.2 Overall Elevation - Pyrmont Street



#### 6.2 Overall Elevation - Union Street



6.2 Overall Elevation - Edward Street



### 7.1 Shadow Diagrams - Winter Solstice

June 21, 9:00am



### 7.1 Shadow Diagrams - Winter Solstice

June 21, 10:00am



### 7.1 Shadow Diagrams - Winter Solstice

June 21, 11:00am



### 7.1 Shadow Diagrams - Winter Solstice

June 21, 12:00pm



### 7.1 Shadow Diagrams - Winter Solstice

June 21, 1:00pm



### 7.1 Shadow Diagrams - Winter Solstice

June 21, 2:00pm



### 7.1 Shadow Diagrams - Winter Solstice

June 21, 3:00pm



### 7.1 Shadow Diagrams - Spring Equinox

#### September 21, 9:00am



### 7.1 Shadow Diagrams - Spring Equinox

#### September 21, 10:00am



### 7.1 Shadow Diagrams - Spring Equinox

September 21, 11:00am



### 7.1 Shadow Diagrams - Spring Equinox

#### September 21, 12:00pm



### 7.1 Shadow Diagrams - Spring Equinox

#### September 21, 1:00pm



### 7.1 Shadow Diagrams - Spring Equinox

#### September 21, 2:00pm