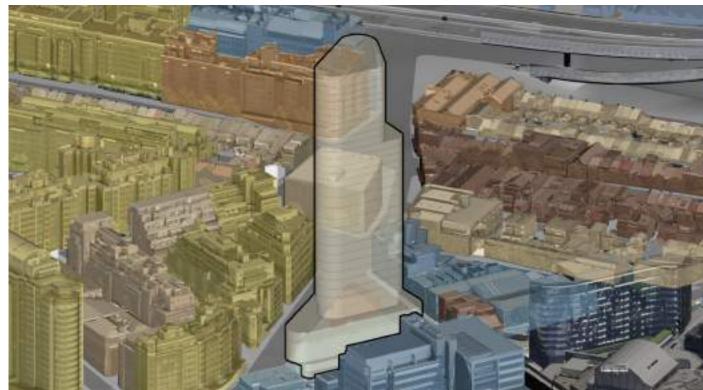

Sun Eye Views - Union Tower and Elizabeth Healey Reserve

June 21, 10:15am



June 21, 10:20am





June 21, 10:30am

June 21, 10:35am



June 21, 10:40am





June 21, 10:50am

#### 7.2 Sun Eye Views - Union Tower and Elizabeth Healey Reserve

#### June 21, 10:55am



June 21, 11:00am



This is the end of the suite of Sun Eye Views demonstrating Union Tower's solar impact on Elizabeth Healey Reserve.

The PPPS Winter Solstice solar protection to public open spaces is specified between the hours of 10am to 2pm. The sun eye views demonstrate that by 10:20am, the proposed tower form no longer has an overshadowing impact on the Reserve. The sun eye views are taken to the next hour which is 11:00am to demonstrate compliance.

Union Tower - June 21, 9:00am



Union Tower - June 21, 9:10am





Union Tower - June 21, 9:20am



Union Tower - June 21, 9:30am

Union Tower - June 21, 9:40am



Union Tower - June 21, 9:50am





Union Tower - June 21, 10:00am



Union Tower - June 21, 10:10am

Union Tower - June 21, 10:20am



Union Tower - June 21, 10:30am





Union Tower - June 21, 10:40am



Union Tower - June 21, 10:50am

Union Tower - June 21, 11:00am



Union Tower - June 21, 11:10am





Union Tower - June 21, 11:20am



Union Tower - June 21, 11:30am

Union Tower - June 21, 11:40am



Union Tower - June 21, 11:50am





Union Tower - June 21, 12:00pm



Union Tower - June 21, 12:10pm

Union Tower - June 21, 12:20pm



Union Tower - June 21, 12:30pm





Union Tower - June 21, 12:40pm



Union Tower - June 21, 12:50pm

Union Tower - June 21, 1:00pm



Union Tower - June 21,