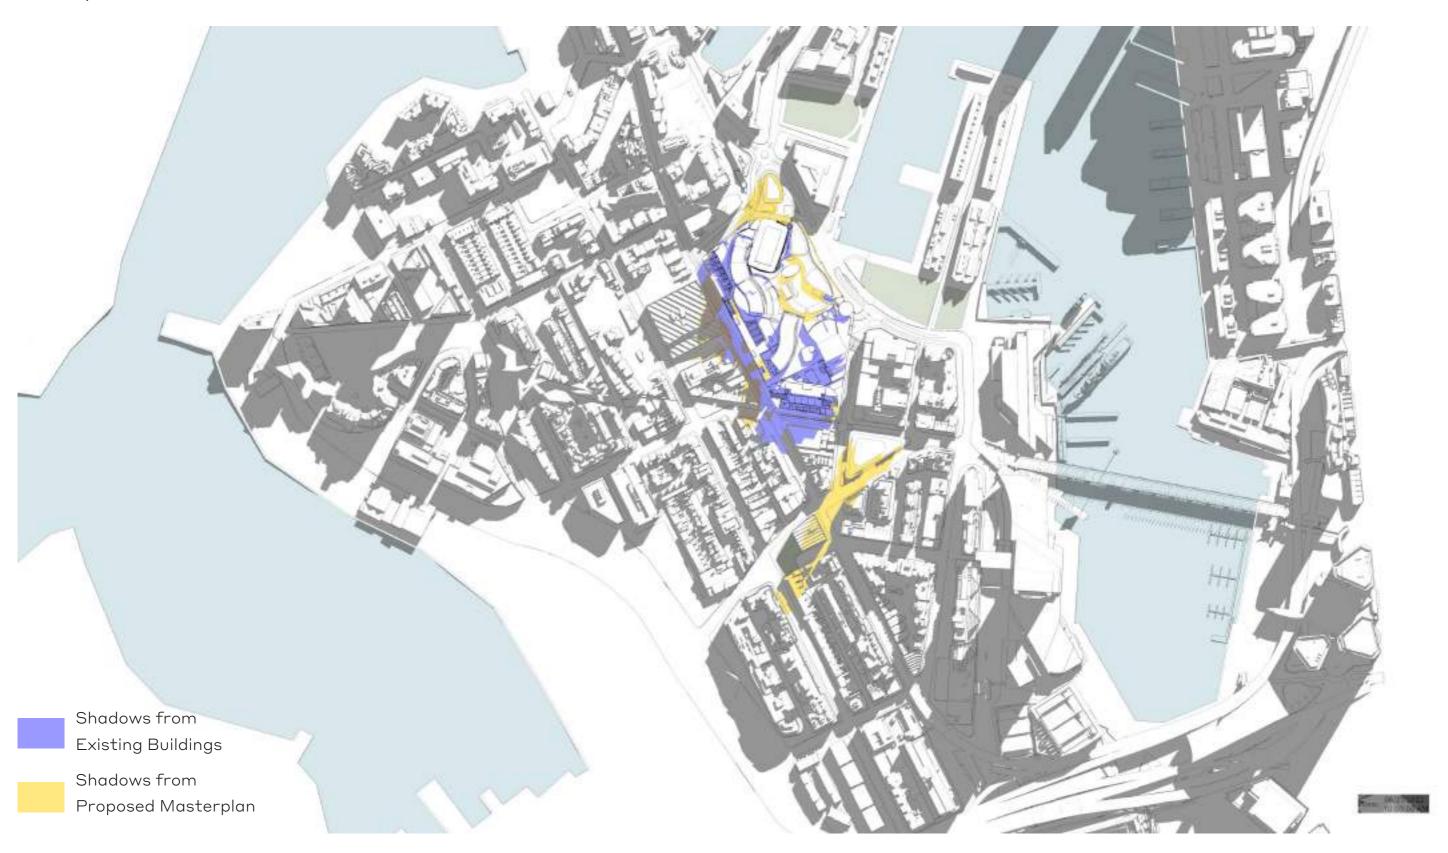

#### 6.2 Overall Elevation - Pirrama Road



6.2 Overall Elevation - Jones Bay Road



6.2 Overall Elevation - Pyrmont Street



#### 6.2 Overall Elevation - Union Street



6.2 Overall Elevation - Edward Street



### 7.1 Shadow Diagrams - Winter Solstice

June 21, 9:00am



### 7.1 Shadow Diagrams - Winter Solstice

June 21, 10:00am



### 7.1 Shadow Diagrams - Winter Solstice

June 21, 11:00am



### 7.1 Shadow Diagrams - Winter Solstice

June 21, 12:00pm



### 7.1 Shadow Diagrams - Winter Solstice

June 21, 1:00pm



### 7.1 Shadow Diagrams - Winter Solstice

June 21, 2:00pm



### 7.1 Shadow Diagrams - Winter Solstice

June 21, 3:00pm



### 7.1 Shadow Diagrams - Spring Equinox

#### September 21, 9:00am



### 7.1 Shadow Diagrams - Spring Equinox

#### September 21, 10:00am



### 7.1 Shadow Diagrams - Spring Equinox

September 21, 11:00am



### 7.1 Shadow Diagrams - Spring Equinox

#### September 21, 12:00pm



### 7.1 Shadow Diagrams - Spring Equinox

#### September 21, 1:00pm



### 7.1 Shadow Diagrams - Spring Equinox

#### September 21, 2:00pm



### 7.1 Shadow Diagrams - Spring Equinox

September 21, 3:00pm