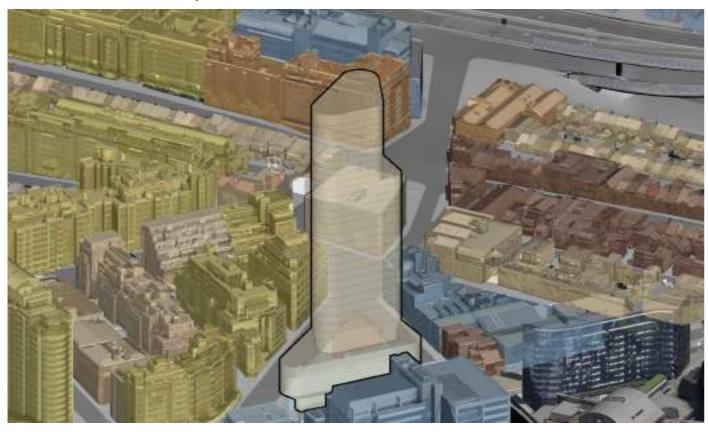

June 21, 10:30am

June 21, 10:35am



June 21, 10:40am





June 21, 10:50am

#### 7.2 Sun Eye Views - Union Tower and Elizabeth Healey Reserve

#### June 21, 10:55am



June 21, 11:00am



This is the end of the suite of Sun Eye Views demonstrating Union Tower's solar impact on Elizabeth Healey Reserve.

The PPPS Winter Solstice solar protection to public open spaces is specified between the hours of 10am to 2pm. The sun eye views demonstrate that by 10:20am, the proposed tower form no longer has an overshadowing impact on the Reserve. The sun eye views are taken to the next hour which is 11:00am to demonstrate compliance.

Union Tower - June 21, 9:00am



Union Tower - June 21, 9:10am





Union Tower - June 21, 9:20am



Union Tower - June 21, 9:30am

Union Tower - June 21, 9:40am



Union Tower - June 21, 9:50am





Union Tower - June 21, 10:00am



Union Tower - June 21, 10:10am

Union Tower - June 21, 10:20am



Union Tower - June 21, 10:30am





Union Tower - June 21, 10:40am



Union Tower - June 21, 10:50am

Union Tower - June 21, 11:00am



Union Tower - June 21, 11:10am





Union Tower - June 21, 11:20am



Union Tower - June 21, 11:30am

Union Tower - June 21, 11:40am



Union Tower - June 21, 11:50am





Union Tower - June 21, 12:00pm



Union Tower - June 21, 12:10pm

Union Tower - June 21, 12:20pm



Union Tower - June 21, 12:30pm





Union Tower - June 21, 12:40pm



Union Tower - June 21, 12:50pm

Union Tower - June 21, 1:00pm



Union Tower - June 21, 1:10pm





Union Tower - June 21, 1:30pm



Union Tower - June 21, 1:40pm



Union Tower - June