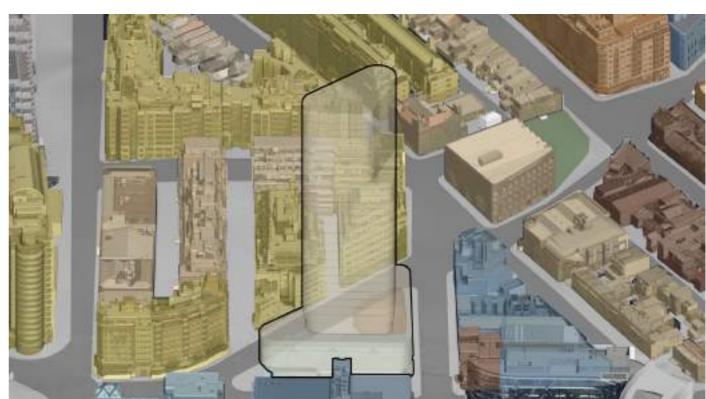

protection to public open spaces is specified between the hours of 10am to 2pm. The sun eye views demonstrate that by 10:20am, the proposed tower form no longer has an overshadowing impact on the Reserve. The sun eye views are taken to the next hour which is 11:00am to demonstrate compliance.

Union Tower - June 21, 9:00am



Union Tower - June 21, 9:10am





Union Tower - June 21, 9:20am



Union Tower - June 21, 9:30am

Union Tower - June 21, 9:40am



Union Tower - June 21, 9:50am





Union Tower - June 21, 10:00am



Union Tower - June 21, 10:10am

Union Tower - June 21, 10:20am



Union Tower - June 21, 10:30am





Union Tower - June 21, 10:40am



Union Tower - June 21, 10:50am

Union Tower - June 21, 11:00am



Union Tower - June 21, 11:10am





Union Tower - June 21, 11:20am



Union Tower - June 21, 11:30am

Union Tower - June 21, 11:40am



Union Tower - June 21, 11:50am





Union Tower - June 21, 12:00pm



Union Tower - June 21, 12:10pm

Union Tower - June 21, 12:20pm



Union Tower - June 21, 12:30pm





Union Tower - June 21, 12:40pm



Union Tower - June 21, 12:50pm

Union Tower - June 21, 1:00pm



Union Tower - June 21, 1:10pm





Union Tower - June 21, 1:30pm



Union Tower - June 21, 1:40pm



Union Tower - June 21, 1:50pm





Union Tower - June 21, 2:00pm



Union Tower - June 21, 2:10pm

Union Tower - June 21, 2:20pm



Union Tower - June 21, 2:30pm









Union Tower - June 21, 2:50pm

## 7.2 Sun Eye Views - Union Tower

Union Tower - June 21, 3:00pm



### 7.2 Sun Eye Views - North Tower

North Tower - June 21, 9:00am



North Tower - June