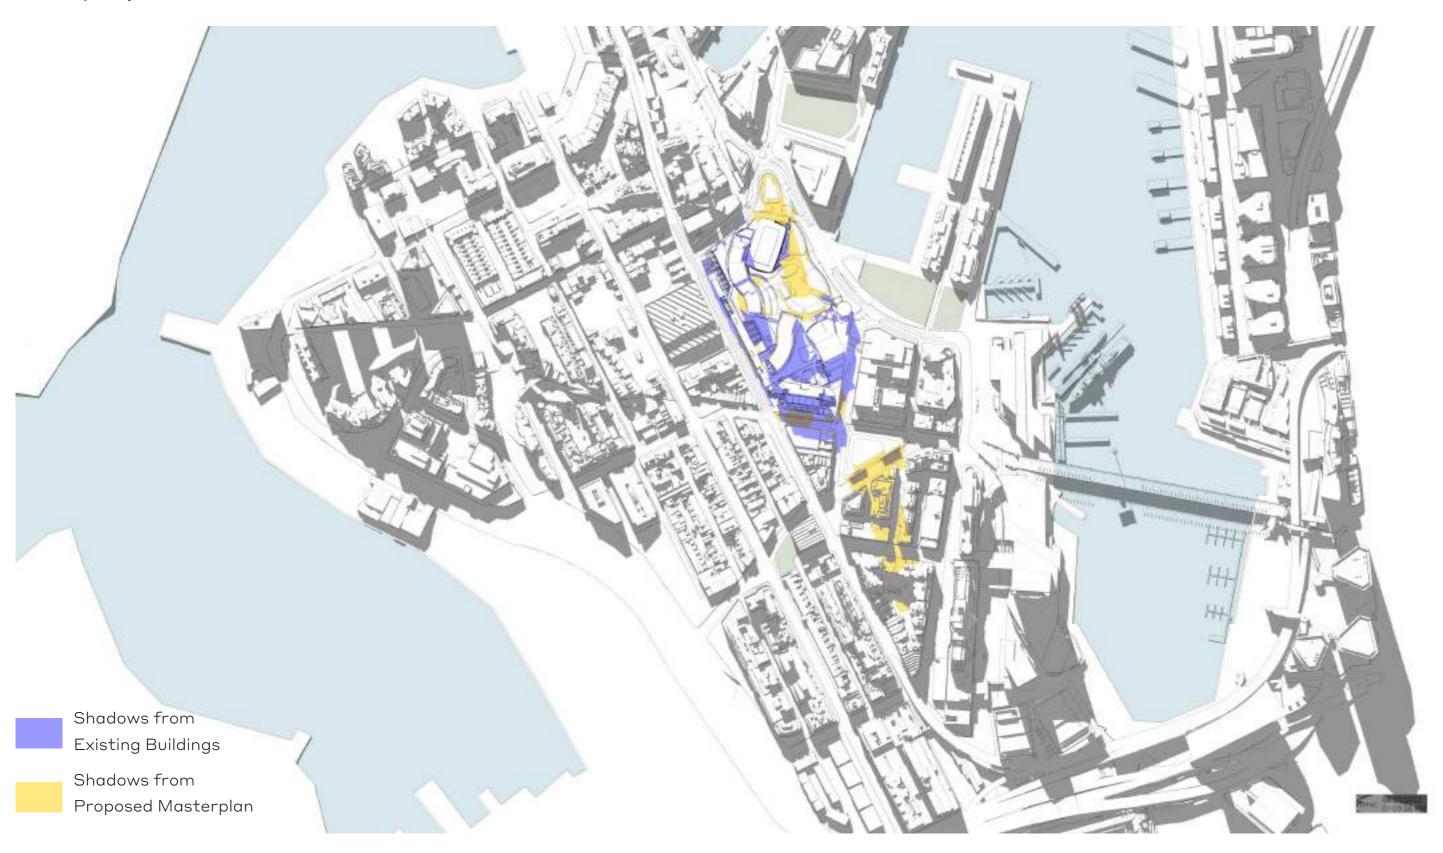

#### 6.2 Overall Elevation - Pirrama Road



6.2 Overall Elevation - Jones Bay Road



6.2 Overall Elevation - Pyrmont Street



#### 6.2 Overall Elevation - Union Street



6.2 Overall Elevation - Edward Street



### 7.1 Shadow Diagrams - Winter Solstice

June 21, 9:00am



### 7.1 Shadow Diagrams - Winter Solstice

June 21, 10:00am



### 7.1 Shadow Diagrams - Winter Solstice

June 21, 11:00am



### 7.1 Shadow Diagrams - Winter Solstice

June 21, 12:00pm



### 7.1 Shadow Diagrams - Winter Solstice

June 21, 1:00pm



### 7.1 Shadow Diagrams - Winter Solstice

June 21, 2:00pm



### 7.1 Shadow Diagrams - Winter Solstice

June 21, 3:00pm



### 7.1 Shadow Diagrams - Spring Equinox

#### September 21, 9:00am



### 7.1 Shadow Diagrams - Spring Equinox

#### September 21, 10:00am



### 7.1 Shadow Diagrams - Spring Equinox

September 21, 11:00am



### 7.1 Shadow Diagrams - Spring Equinox

#### September 21, 12:00pm



### 7.1 Shadow Diagrams - Spring Equinox

#### September 21, 1:00pm



### 7.1 Shadow Diagrams - Spring Equinox

#### September 21, 2:00pm



### 7.1 Shadow Diagrams - Spring Equinox

September 21, 3:00pm



## 7.2 Sun Eye Views - Union Tower and Elizabeth Healey Reserve

June 21, 9:35am



June 21, 9:40am







June 21, 9:50am

June 21, 9:55am



June 21, 10:00am





June 21, 10:10am

#