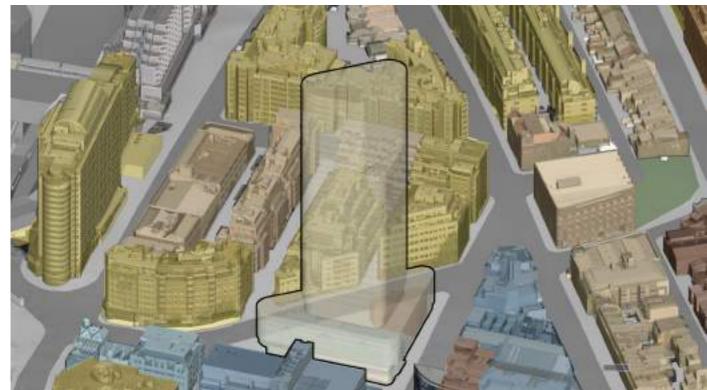

### 7.3 Supplementary 3D Views

Massing in Context - Prymont Bridge West

### 7.3 Supplementary 3D Views

Massing in Context - Union Square

### 7.3 Supplementary 3D Views

Massing in Context - Barangaroo Headland Park

#### 7.3 Supplementary 3D Views

Massing in Context - Western Distributor

### 7.3 Supplementary 3D Views

Massing in Context - Jones Bay

### 7.4 Supplementary 3D Views

Massing in Context - White Bay

### 7.3 Supplementary 3D Views

Massing in Context - Barangaroo Reserve