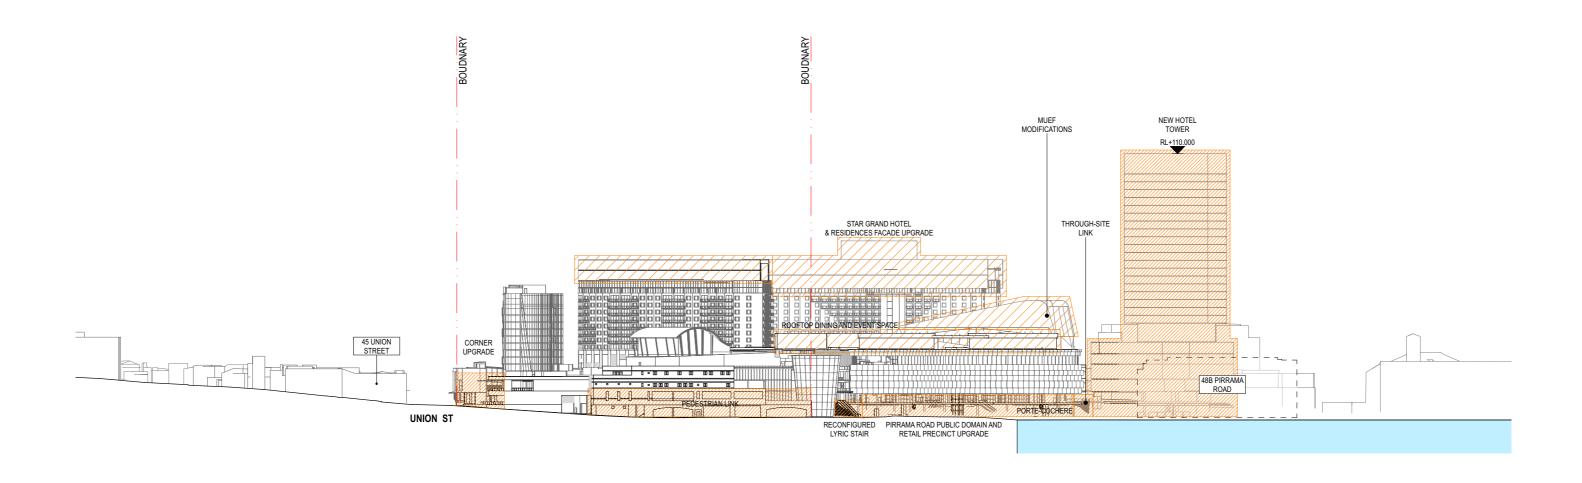

#### 6.2 Overall Elevation - Union Street

6.2 Overall Elevation - Edward Street