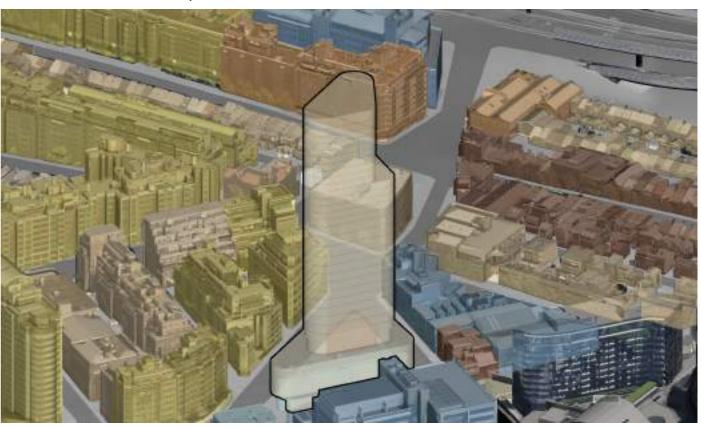

:35am



June 21, 10:40am





June 21, 10:50am

#### 7.2 Sun Eye Views - Union Tower and Elizabeth Healey Reserve

#### June 21, 10:55am



June 21, 11:00am



This is the end of the suite of Sun Eye Views demonstrating Union Tower's solar impact on Elizabeth Healey Reserve.

The PPPS Winter Solstice solar protection to public open spaces is specified between the hours of 10am to 2pm. The sun eye views demonstrate that by 10:20am, the proposed tower form no longer has an overshadowing impact on the Reserve. The sun eye views are taken to the next hour which is 11:00am to demonstrate compliance.

Union Tower - June 21, 9:00am



Union Tower - June 21, 9:10am





Union Tower - June 21, 9:20am



Union Tower - June 21, 9:30am

Union Tower - June 21, 9:40am



Union Tower - June 21, 9:50am





Union Tower - June 21, 10:00am



Union Tower - June 21, 10:10am

Union Tower - June 21, 10:20am



Union Tower - June 21, 10:30am





Union Tower - June 21, 10:40am



Union Tower - June 21, 10:50am

Union Tower - June 21, 11:00am



Union Tower - June 21, 11:10am





Union Tower - June 21, 11:20am



Union Tower - June 21, 11:30am

Union Tower - June 21, 11:40am



Union Tower - June 21, 11:50am





Union Tower - June 21, 12:00pm



Union Tower - June 21, 12:10pm

Union Tower - June 21, 12:20pm



Union Tower - June 21, 12:30pm





Union Tower - June 21, 12:40pm



Union Tower - June 21, 12:50pm

Union Tower - June 21, 1:00pm



Union Tower - June 21, 1:10pm





Union Tower - June 21, 1:30pm



Union Tower - June 21, 1:40pm



Union Tower - June 21, 1:50pm





Union Tower - Jun