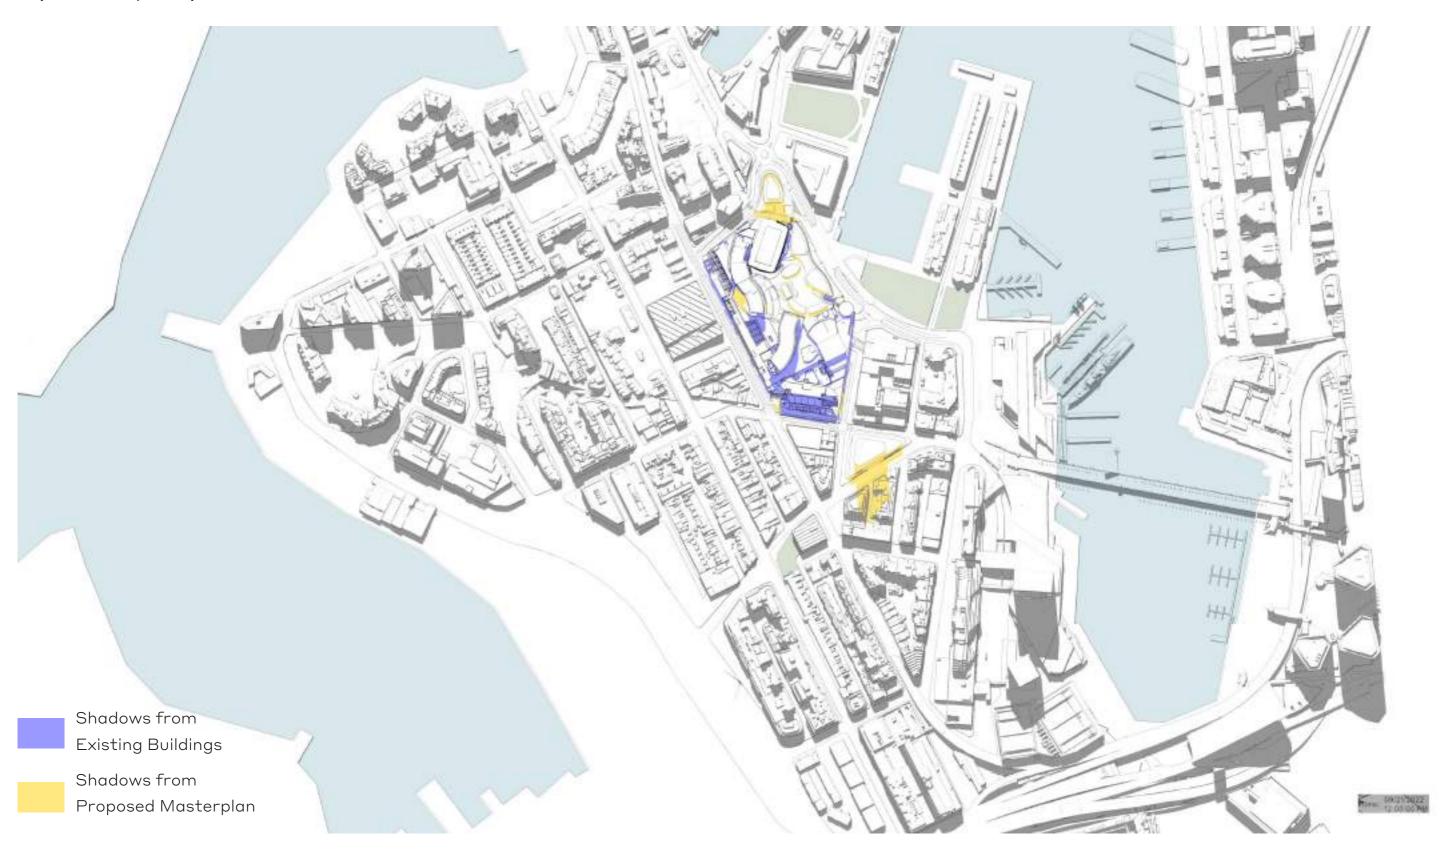

# 6.2 Overall Elevation - Union Street



6.2 Overall Elevation - Edward Street



### 7.1 Shadow Diagrams - Winter Solstice

June 21, 9:00am



### 7.1 Shadow Diagrams - Winter Solstice

June 21, 10:00am



### 7.1 Shadow Diagrams - Winter Solstice

June 21, 11:00am



### 7.1 Shadow Diagrams - Winter Solstice

June 21, 12:00pm



### 7.1 Shadow Diagrams - Winter Solstice

June 21, 1:00pm



### 7.1 Shadow Diagrams - Winter Solstice

June 21, 2:00pm



### 7.1 Shadow Diagrams - Winter Solstice

June 21, 3:00pm



### 7.1 Shadow Diagrams - Spring Equinox

#### September 21, 9:00am



### 7.1 Shadow Diagrams - Spring Equinox

#### September 21, 10:00am



### 7.1 Shadow Diagrams - Spring Equinox

September 21, 11:00am



### 7.1 Shadow Diagrams - Spring Equinox

#### September 21, 12:00pm



### 7.1 Shadow Diagrams - Spring Equinox

#### September 21, 1:00pm



### 7.1 Shadow Diagrams - Spring Equinox

#### September 21, 2:00pm



### 7.1 Shadow Diagrams - Spring Equinox

September 21, 3:00pm



## 7.2 Sun Eye Views - Union Tower and Elizabeth Healey Reserve

June 21, 9:35am



June 21, 9:40am







June 21, 9:50am

June 21, 9:55am



June 21, 10:00am





June 21, 10:10am

## 7.2 Sun Eye Views - Union Tower and Elizabeth Healey Reserve

June 21, 10:15am



June 21, 10:20am





June 21, 10:30am

June 21, 10:35am



June 21, 10:40am





June 21, 10:50am

#### 7.2 Sun Eye Views - Union Tower and Elizabeth Healey Reserve

#### June 21, 10:55am



June 21, 11:00am



This is the end of the suite of Sun Eye Views demonstrating Union Tower's solar impact on Elizabeth Healey Res