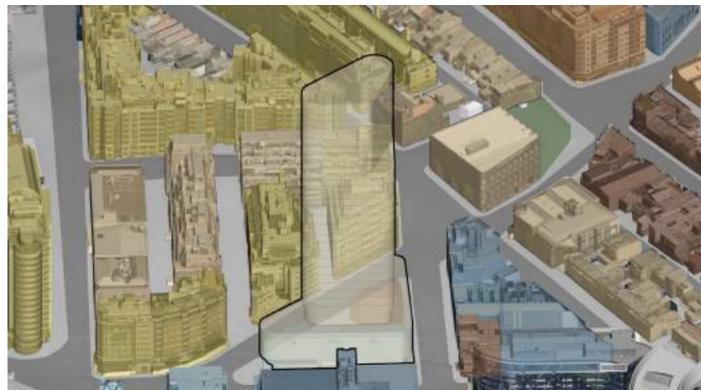

e.

The PPPS Winter Solstice solar protection to public open spaces is specified between the hours of 10am to 2pm. The sun eye views demonstrate that by 10:20am, the proposed tower form no longer has an overshadowing impact on the Reserve. The sun eye views are taken to the next hour which is 11:00am to demonstrate compliance.

Union Tower - June 21, 9:00am



Union Tower - June 21, 9:10am





Union Tower - June 21, 9:20am



Union Tower - June 21, 9:30am

Union Tower - June 21, 9:40am



Union Tower - June 21, 9:50am





Union Tower - June 21, 10:00am



Union Tower - June 21, 10:10am

Union Tower - June 21, 10:20am



Union Tower - June 21, 10:30am





Union Tower - June 21, 10:40am



Union Tower - June 21, 10:50am

Union Tower - June 21, 11:00am



Union Tower - June 21, 11:10am





Union Tower - June 21, 11:20am



Union Tower - June 21, 11:30am

Union Tower - June 21, 11:40am



Union Tower - June 21, 11:50am





Union Tower - June 21, 12:00pm



Union Tower - June 21, 12:10pm

Union Tower - June 21, 12:20pm



Union Tower - June 21, 12:30pm





Union Tower - June 21, 12:40pm



Union Tower - June 21, 12:50pm

Union Tower - June 21, 1:00pm



Union Tower - June 21, 1:10pm





Union Tower - June 21, 1:30pm



Union Tower - June 21, 1:40pm



Union Tower - June 21, 1:50pm





Union Tower - June 21, 2:00pm



Union Tower - June 21, 2:10pm

Union Tower - June 21, 2:20pm



Union Tower - June 21, 2:30pm









Union Tower - June 21, 2:50pm

## 7.2 Sun Eye Views - Union Tower

Union Tower - June 21, 3:00pm



### 7.2 Sun Eye Views - North Tower

North Tower - June