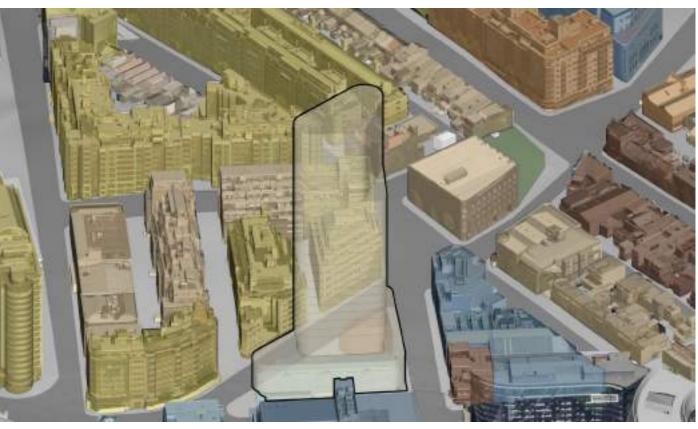

rve.

The PPPS Winter Solstice solar protection to public open spaces is specified between the hours of 10am to 2pm. The sun eye views demonstrate that by 10:20am, the proposed tower form no longer has an overshadowing impact on the Reserve. The sun eye views are taken to the next hour which is 11:00am to demonstrate compliance.

Union Tower - June 21, 9:00am



Union Tower - June 21, 9:10am





Union Tower - June 21, 9:20am



Union Tower - June 21, 9:30am

Union Tower - June 21, 9:40am



Union Tower - June 21, 9:50am





Union Tower - June 21, 10:00am



Union Tower - June 21, 10:10am

Union Tower - June 21, 10:20am



Union Tower - June 21, 10:30am





Union Tower - June 21, 10:40am



Union Tower - June 21, 10:50am

Union Tower - June 21, 11:00am



Union Tower - June 21, 11:10am





Union Tower - June 21, 11:20am



Union Tower - June 21, 11:30am

Union Tower - June 21, 11:40am



Union Tower - June 21, 11:50am





Union Tower - June 21, 12:00pm



Union Tower - June 21, 12:10pm

Union Tower - June 21, 12:20pm



Union Tower - June 21, 12:30pm





Union Tower - June 21, 12:40pm



Union Tower - June 21, 12:50pm

Union Tower - June 21, 1:00pm



Union Tower - June 21, 1:10pm





Union Tower - June 21, 1:30pm



Union Tower - June 21, 1:40pm



Union Tower - June 21, 1:50pm





Union Tower - June 21, 2:00pm



Union Tower - June 21, 2:10pm

Union Tower - June 21, 2:20pm



Union Tower - June 21, 2:30pm









Union Tower - June 21, 2:50pm

## 7.2 Sun Eye Views - Union Tower

Union Tower - June 21, 3:00pm



### 7.2 Sun Eye Views - North Tower

North Tower - Ju