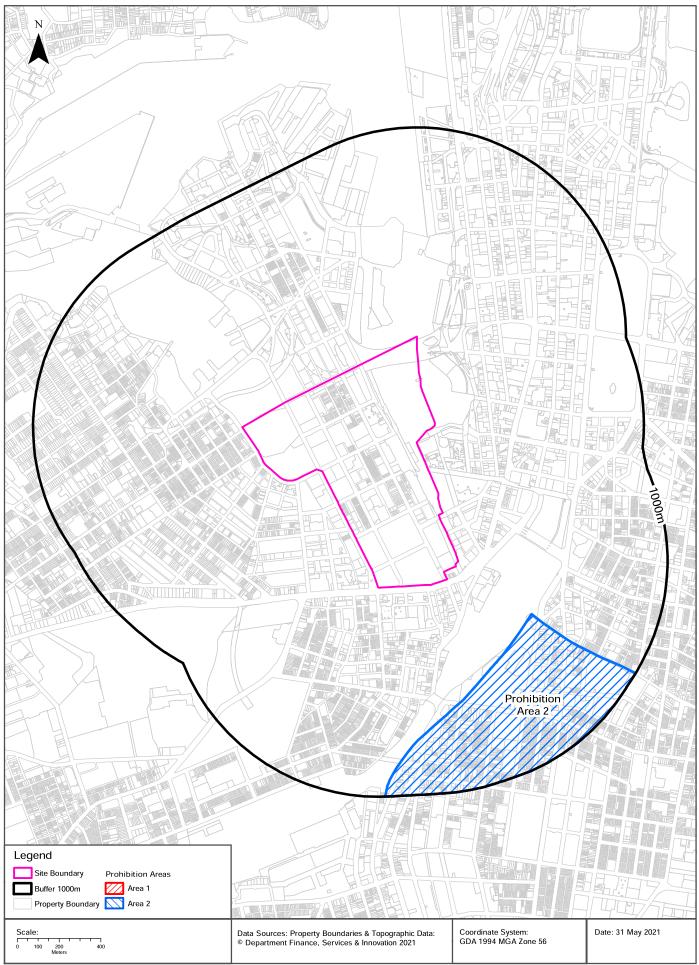

### Temporary Water Restriction (Botany Sands Groundwater Source) Order 2018

Temporary water restrictions relating to the Botany Sands aquifer within the dataset buffer:

| Prohibition<br>Area No. | Prohibition                                                                                                                                                                                                                                                                      | Distance | Direction     |
|-------------------------|----------------------------------------------------------------------------------------------------------------------------------------------------------------------------------------------------------------------------------------------------------------------------------|----------|---------------|
| 2                       | Groundwater cannot be used for:<br>a. human consumption;<br>b. consumption by animals;<br>c. domestic purposes;<br>d. any other purpose, except if the water is fit for purpose, or it is for remediation,<br>temporary construction dewatering, testing or monitoring purposes. | 428m     | South<br>East |