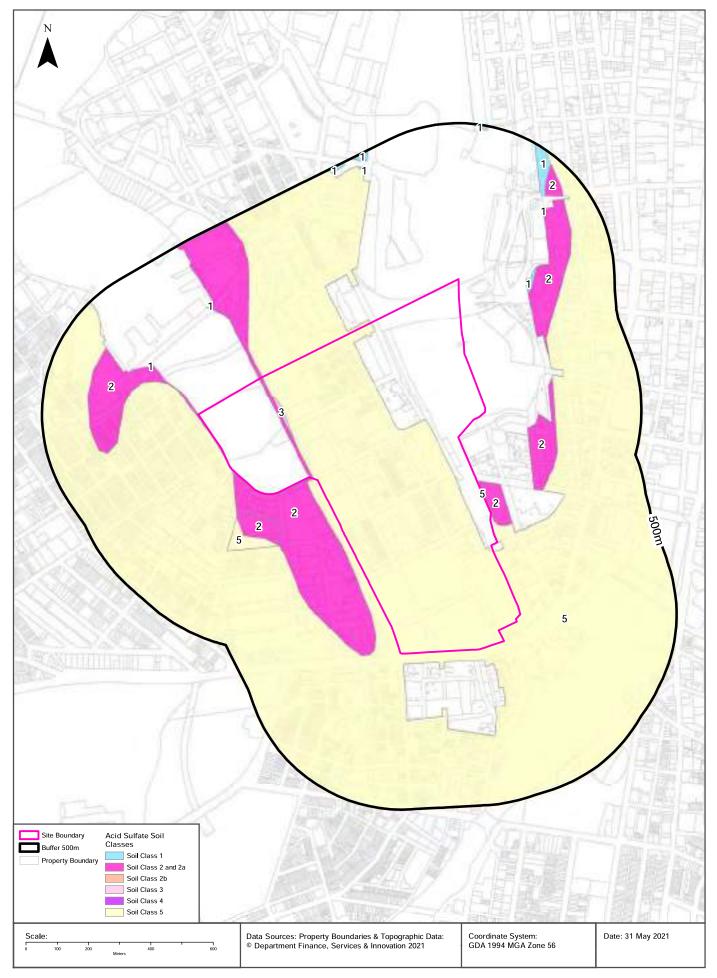

capes of Central and Eastern NSW within the dataset buffer:

| Soil Code     | Name              | Distance | Direction  |
|---------------|-------------------|----------|------------|
| <u>9130gy</u> | Gymea             | 0m       | On-site    |
| <u>9130dc</u> | Deep Creek        | 0m       | On-site    |
| <u>9130xx</u> | Disturbed Terrain | 0m       | On-site    |
| <u>9130bt</u> | Blacktown         | 0m       | On-site    |
| <u>9130tg</u> | Tuggerah          | 408m     | South East |
| <u>9130lh</u> | Lucas Heights     | 432m     | East       |

Soil Landscapes of Central and Eastern NSW: NSW Department of Planning, Industry and Environment

 $Creative \ Commons \ 4.0 \ \ Common wealth \ of \ Australia \ http://creative commons.org/licenses/by/4.0/au/deed.en$ 

Acid Sulfate Soils





# **Acid Sulfate Soils**

Ultimo, NSW 2009

### **Environmental Planning Instrument - Acid Sulfate Soils**

What is the on-site Acid Sulfate Soil Plan Class that presents the largest environmental risk?

| Soil Class | Description                                                                                                                                           | EPI Name                             |
|------------|-------------------------------------------------------------------------------------------------------------------------------------------------------|--------------------------------------|
| 2          | Works below natural ground surface present an environmental risk; Works by which the watertable is likely to be lowered present an environmental risk | Sydney Local En