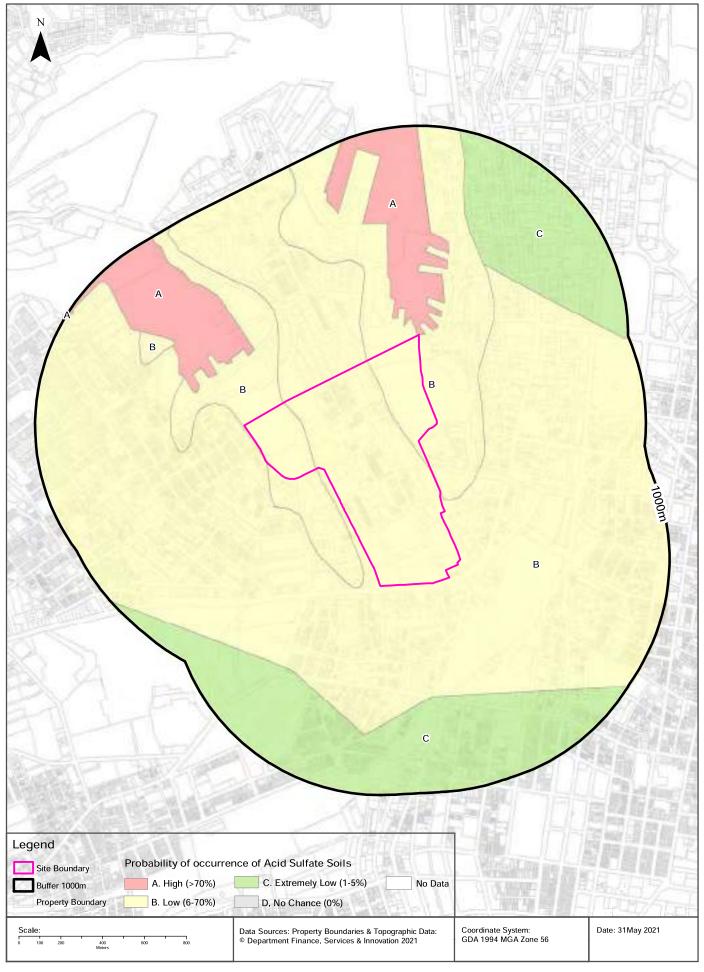

--------------------------------------------------------------------------------------------|--------------------------------------|
| 2          | Works below natural ground surface present an environmental risk; Works by which the watertable is likely to be lowered present an environmental risk | Sydney Local Environmental Plan 2012 |

#### If the on-site Soil Class is 5, what other soil classes exist within 500m?

| Soil Class | Description | EPI Name | Distance | Direction |
|------------|-------------|----------|----------|-----------|
| N/A        |             |          |          |           |

NSW Crown Copyright - Planning and Environment

Creative Commons 4.0 © Commonwealth of Australia https://creativecommons.org/licenses/by/4.0/

### Atlas of Australian Acid Sulfate Soils





# **Acid Sulfate Soils**

Ultimo, NSW 2009

## **Atlas of Australian Acid Sulfate Soils**

Atlas of Australian Acid Sulfate Soil categories within the dataset buffer:

| Class | Description                                                                                                   | Distance | Direction |
|-------|---------------------------------------------------------------------------------------------------------------|----------|-----------|
| В     | Low Probability of occurrence. 6-70% chance of occurrence.                                                    | 0m       | On-site   |
| A     | High Probability of occurrence. >70% chance of occurrence.                                                    | 2m       | North     |
| С     | Extremely low probability of occurrence.