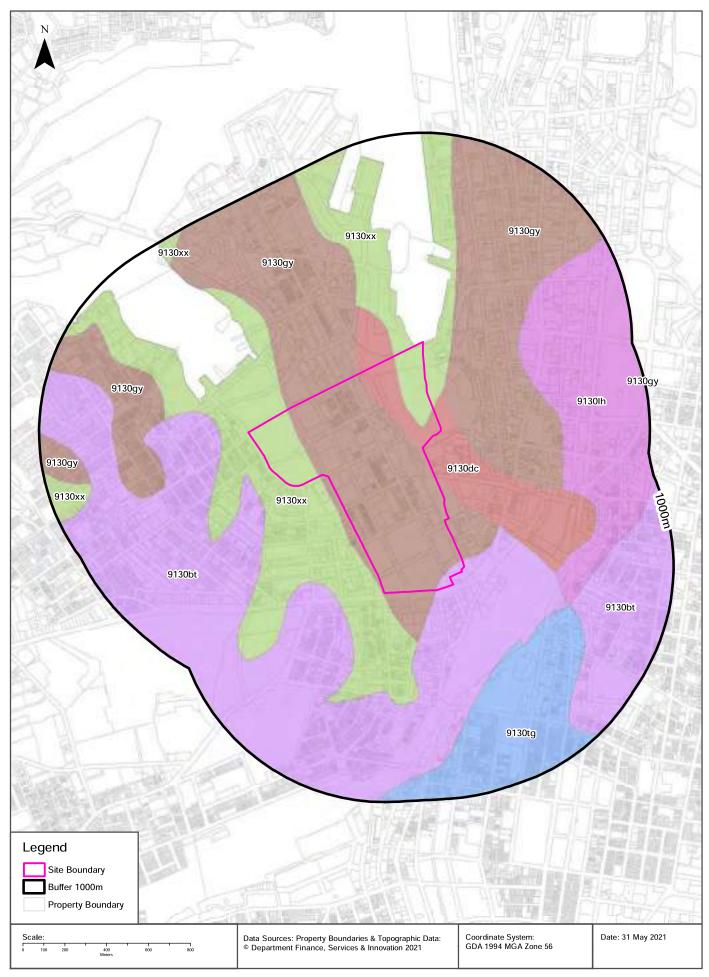

| 582m     | South West |

Atlas of Australian Soils Data Source: CSIRO

Creative Commons 4.0 © Commonwealth of Australia http://creativecommons.org/licenses/by/4.0/au/deed.en

# Soil Landscapes of Central and Eastern NSW





# Soils

Ultimo, NSW 2009

## Soil Landscapes of Central and Eastern NSW

Soil Landscapes of Central and Eastern NSW within the dataset buffer:

| Soil Code     | Name              | Distance | Direction  |
|---------------|-------------------|----------|------------|
| <u>9130gy</u> | Gymea             | 0m       | On-site    |
| <u>9130dc</u> | Deep Creek        | 0m       | On-site    |
| <u>9130xx</u> | Disturbed Terrain | 0m       | On-site    |
| <u>9130bt</u> | Blacktown         | 0m       | On-site    |
| <u>9130tg</u> | Tuggerah          | 408m     | South East |
| <u>9130lh</u> | Lucas Heights     | 432m     | East       |

Soil Landscapes of Central and Eastern NSW: NSW Department of Planning, Industry and Environment

 $Creative \ Commons \ 4.0 \ \ Common wealth \ of \ Austra