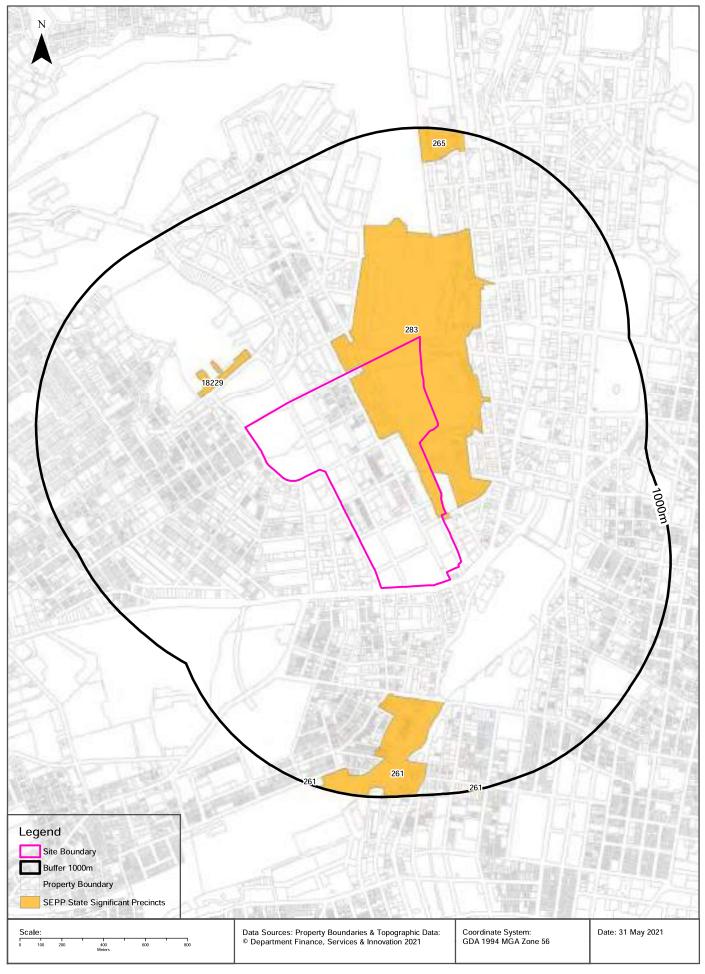

|             | PETROLEUM | Petroleum | 0m   | On-site |
| PEL463    | DART ENERGY (APOLLO)<br>PTY LTD                                                                               |             |             | MINERALS  |           | 0m   | On-site |
| PEL5      | AGL UPSTREAM<br>INVESTMENTS PTY<br>LIMITED                                                                    |             |             | MINERALS  |           | 0m   | On-site |
| PEP0002   | LASKAN MINERALS LTD                                                                                           |             |             | PETROLEUM | Petroleum | 10m  | North   |

Historical Mining & Exploration Titles Data Source: © State of New South Wales through NSW Department of Industry

# SEPP State Significant Precincts





# **State Environmental Planning Policy**

Ultimo, NSW 2009

# **State Significant Precincts**

What SEPP State Significant Precincts exist within the dataset buffer?

| Map<br>Id | Precinct                                               | EPIName                                                                      | Published<br>Date | Commenced<br>Date | Currency<br>Date | Amendment                                                                                                                 | Distance | Direction     |
|-----------|--------------------------------------------------------|------------------------------------------------------------------------------|-------------------|-------------------|------------------|--------------------------------------------------------------