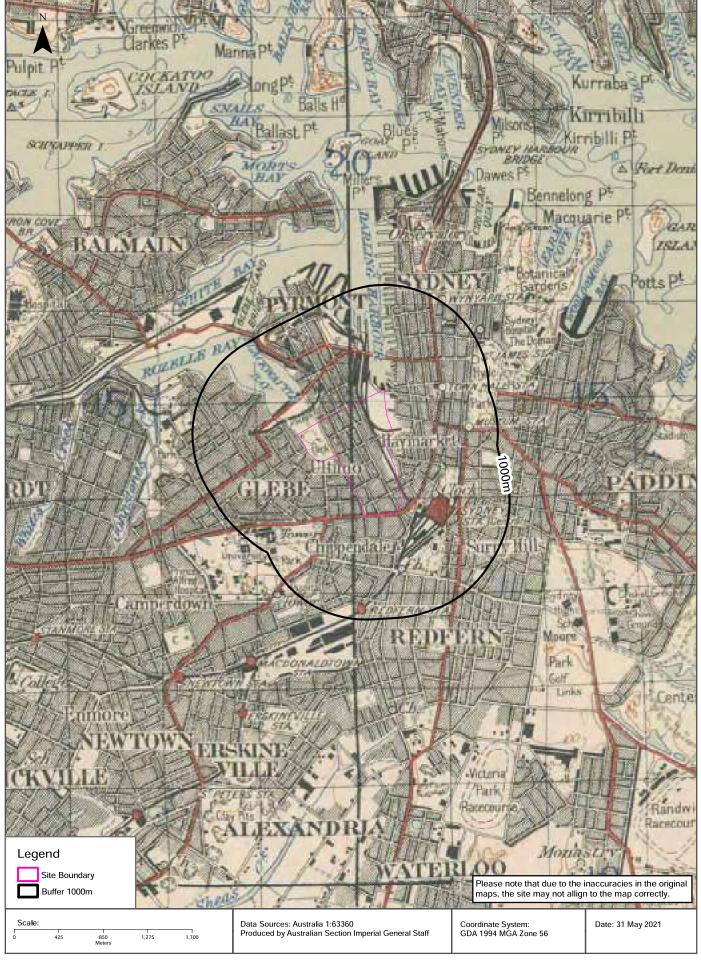

### Historical Map c.1936





### Historical Map c.1917









Ultimo, NSW 2009

### **Points of Interest**

What Points of Interest exist within the dataset buffer?

| Map Id | Feature Type               | Label                                                | Distance | Direction  |
|--------|----------------------------|------------------------------------------------------|----------|------------|
| 110746 | Park                       | FIG LANE PARK                                        | 0m       | On-site    |
| 111310 | Railway Station            | EXHIBITION CENTRE SLR STOP                           | 0m       | On-site    |
| 111204 | Community Facility         | ULTIMO COMMUNITY CENTRE                              | 0m       | On-site    |
| 110743 | University                 | UNIVERSITY OF TECHNOLOGY