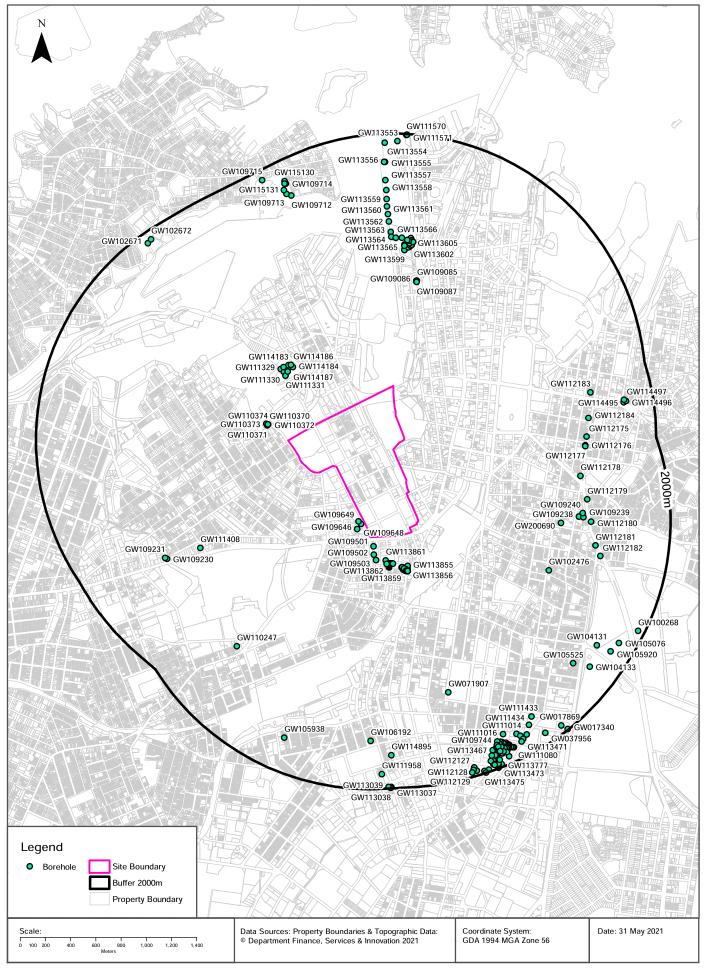

### **Groundwater Boreholes**

Boreholes within the dataset buffer:

| GW No.       | Licence<br>No  | Work<br>Type | Owner<br>Type | Authorised<br>Purpose | Intended<br>Purpose | Name | Complete<br>Date | Final<br>Depth<br>(m) | Drilled<br>Depth<br>(m) | Salinity<br>(mg/L) | SWL<br>(m<br>bgl) | Yield<br>(L/s) | Elev<br>(AHD) | Dist | Dir           |
|--------------|----------------|--------------|---------------|-----------------------|---------------------|------|------------------|-----------------------|-------------------------|--------------------|-------------------|----------------|---------------|------|---------------|
| GW109<br>648 | 10BL602<br>485 | Bore         | Private       | Monitoring<br>Bore    | Monitoring<br>Bore  |      | 03/05/2008       | 6.20                  | 6.20                    | 1302               | 5.23              | 0.500          |               | 28m  | South         |
| GW109<br>649 | 10BL602<br>485 | Bore         | Private       | Monitoring<br>Bore    | Monitoring<br>Bore  |      | 03/05/2008       | 7.20                  | 7.20                    | 869                | 2.95              | 1.000          |               | 39m  | South         |
| GW109<br>646 | 10BL602<br>486 | Bore         | Private       | Monitoring<br>Bore    | Monitoring<br>Bore  |      | 03/05/2008       | 8.20                  | 8.20                    | 1258               | 5.93              | 1.000          |               | 73m  | South         |
| GW109<br>501 | 10BL601<br>554 | Well         | Private       | Monitoring<br>Bore    | Monitoring<br>Bore  |      | 01/03/2007       | 6.00                  |                         |                    | 2.30              |                |               | 75m  | South         |
| GW109<br>502 | 10BL601<br>554 | Well         | Private       | Monitoring<br>Bore    | Monitoring<br>Bore  |      | 01/03/2007       | 6.40                  |                         |                    | 2.18              |                |               | 140m | South         |
| GW109<br>503 | 10BL601<br>554 | Well         | Private       | Monitoring<br>Bore    | Monitoring<br>Bore  |      | 01/03/2007       | 5.20                  |                         |                    | 2.24              |                |               | 186m | South         |
| GW113<br>861 | 10BL165<br>951 | Bore         | Private       | Monitoring<br>Bore    | Monitoring<br>Bore  |      | 30/07/2003       | 6.50                  | 6.50                    |                    |                   |                |               | 192m | South         |
| GW110<br>372 | 10BL160<br>269 | Well         | Private       | Monitoring<br>Bore    | Monitoring<br>Bore  |      | 24/04/2001       | 4.00                  | 4.00                    |                    | 0.60              |                |               | 200m | West          |
| GW110<br>371 | 10BL160<br>269 | Well         | Private       | Monitoring<br>Bore    | Monitoring<br>Bore  |      | 24/04/2001       | 4.00                  | 4.00                    |                    | 0.70              |                |               | 203m | West          |
| GW110<br>374 | 10BL160<br>269 | Well         | Private       | Monitoring<br>Bore    | Monitoring<br>Bore  |      | 24/04/2001       | 4.00                  | 4.00                    |                    |                   |                |               | 203m | West          |
| GW110<br>370 | 10BL160<br>269 | Well         | Private       | Monitoring<br>Bore    | Monitoring<br>Bore  |      | 24/04/2001       | 4.00                  | 4.00                    |                    | 0.60              |                |               | 208m | West          |
| GW110<br>373 | 10BL160<br>269 | Well         | Private       | Monitoring<br>Bore    | Monitoring<br>Bore  |      | 24/04/2001       | 4.00                  | 4.00                    |                    | 0.60              |                |               | 216m | West          |
| GW113<br>872 | 10BL165<br>951 | Bore         | Private       | Monitoring<br>Bore    | Monitoring<br>Bore  |      | 16/09/2003       | 8.00                  | 8.00                    |                    |                   |                |               | 217m | South         |
| GW113<br>876 | 10BL165<br>951 | Bore         | Private       | Monitoring<br>Bore    | Monitoring<br>Bore  |      | 25/07/2003       | 7.80                  | 7.80                    |                    |                   |                |               | 217m | South         |
| GW113<br>871 | 10BL165<br>951 | Bore         | Private       | Monitoring<br>Bore    | Monitoring<br>Bore  |      | 08/11/2003       | 6.00                  | 6.00                    |                    |                   |                |               | 218m | South         |
| GW113<br>877 | 10BL165<br>951 | Bore         | Private       | Monitoring<br>Bore    | Monitoring<br>Bore  |      | 28/07/2003       | 5.50                  | 5.50                    |                    |                   |                |               | 219m | South         |
| GW113<br>870 | 10BL165<br>951 | Bore         | Private       | Monitoring<br>Bore    | Monitoring<br>Bore  |      | 07/11/2003       | 4.80                  | 4.80                    |                    |                   |                |               | 221m | South         |
| GW113<br>880 | 10BL165<br>951 | Bore         | Private       | Monitoring<br>Bore    | Monitoring<br>Bore  |      | 20/08/2004       | 5.00                  | 5.00                    |                    |                   |                |               | 222m | South         |
| GW113<br>878 | 10BL165<br>951 | Bore         | Private       | Monitoring<br>Bore    | Monitoring<br>Bore  |      | 07/11/2003       | 7.00                  | 7.00                    |                    |                   |                |               | 222m | South         |
| GW113<br>869 | 10BL165<br>951 | Bore         | Private       | Monitoring<br>Bore    | Monitoring<br>Bore  |      | 29/07/2003       | 6.00                  | 6.00                    |                    |                   |                |               | 226m | South         |
| GW113<br>868 | 10BL165<br>951 | Bore         | Private       | Monitoring<br>Bore    | Monitoring<br>Bore  |      | 18/02/2014       | 3.70                  | 3.70                    |                    |                   |                |               | 229m | South         |
| GW113<br>867 | 10BL165<br>951 | Bore         | Private       | Monitoring<br>Bore    | Monitoring<br>Bore  |      | 22/07/2003       | 3.50                  | 3.50                    |                    |                   |                |               | 233m | South         |
| GW113<br>866 | 10BL165<br>951 | Bore         | Private       | Monitoring<br>Bore    | Monitoring<br>Bore  |      | 18/02/2014       | 3.00                  | 3.00                    |                    |                   |                |               | 236m | South         |
| GW113<br>865 | 10BL165<br>951 | Bore         | Private       | Monitoring<br>Bore    | Monitoring<br>Bore  |      | 21/07/2003       | 6.50                  | 6.50                    |                    |                   |                |               | 239m | South         |
| GW113<br>864 | 10BL165<br>951 | Bore         | Private       | Monitoring<br>Bore    | Monitoring<br>Bore  |      | 22/07/2003       | 4.50                  | 4.50                    |                    |                   |                |               | 242m | South         |
| GW113<br>863 | 10BL165<br>951 | Bore         | Private       | Monitoring<br>Bore    | Monitoring<br>Bore  |      | 16/09/2003       | 4.60                  | 4.60                    |                    |                   |                |               | 246m | South         |
| GW113<br>879 | 10BL165<br>951 | Bore         | Private       | Monitoring<br>Bore    | Monitoring<br>Bore  |      | 25/07/2003       | 5.30                  | 5.30                    |                    |                   |                |               | 247m | South<br>East |
| GW113<br>862 | 10BL165<br>951 | Bore         | Private       | Monitoring<br>Bore    | Monitoring<br>Bore  |      | 28/07/2003       | 3.80                  | 3.80                    |                    |                   |                |               | 250m | South         |

| GW No.       | Licence<br>No  | Work<br>Type | Owner<br>Type | Authorised<br>Purpose | Intended<br>Purpose | Name                               | Complete<br>Date | Final<br>Depth<br>(m) | Drilled<br>Depth<br>(m) | Salinity<br>(mg/L) | SWL<br>(m<br>bgl) | Elev<br>(AHD) | Dist | Dir           |
|--------------|----------------|--------------|---------------|-----------------------|---------------------|------------------------------------|------------------|-----------------------|-------------------------|--------------------|-------------------|---------------|------|---------------|
| GW113<br>888 | 10BL165<br>951 | Bore         | Private       | Monitoring<br>Bore    | Monitoring<br>Bore  |                                    | 05/10/2004       | 5.50                  | 5.50                    |                    |                   |               | 253m | South         |
| GW113<br>887 | 10BL165<br>951 | Bore         | Private       | Monitoring<br>Bore    | Monitoring<br>Bore  |                                    | 05/10/2004       | 5.70                  | 5.70                    |                    |                   |               | 255m | South         |
| GW113<br>858 | 10BL165<br>951 | Bore         | Private       | Monitoring<br>Bore    | Monitoring<br>Bore  |                                    | 19/09/2003       | 6.30                  | 6.30                    |                    |                   |               | 258m | South         |
| GW113<br>857 | 10BL165<br>951 | Bore         | Private       | Monitoring<br>Bore    | Monitoring<br>Bore  |                                    | 23/07/2003       | 6.00                  | 6.00                    |                    |                   |               | 261m | South         |
| GW113<br>889 | 10BL165<br>951 | Bore         | Private       | Monitoring<br>Bore    | Monitoring<br>Bore  |                                    | 05/10/2004       | 6.70                  | 6.70                    |                    |                   |               | 265m | South         |
| GW113<br>873 | 10BL165<br>951 | Bore         | Private       | Monitoring<br>Bore    | Monitoring<br>Bore  |                                    | 26/07/2003       | 6.00                  | 6.00                    |                    |                   |               | 266m | South         |
| GW113<br>874 | 10BL165<br>951 | Bore         | Private       | Monitoring<br>Bore    | Monitoring<br>Bore  |                                    | 19/09/2003       | 7.00                  | 7.00                    |                    |                   |               | 268m | South         |
| GW113<br>859 | 10BL165<br>951 | Bore         | Private       | Monitoring<br>Bore    | Monitoring<br>Bore  |                                    | 15/09/2003       | 6.10                  | 6.10                    |                    |                   |               | 270m | South         |
| GW113<br>860 | 10BL165<br>951 | Bore         | Private       | Monitoring<br>Bore    | Monitoring<br>Bore  |                                    | 16/09/2003       | 6.50                  | 6.50                    |                    |                   |               | 271m | South         |
| GW113<br>875 | 10BL165<br>951 | Bore         | Private       | Monitoring<br>Bore    | Monitoring<br>Bore  |                                    | 30/07/2003       | 7.50                  | 7.50                    |                    |                   |               | 271m | South         |
| GW109<br>500 | 10BL601<br>554 | Well         | Private       | Monitoring<br>Bore    | Monitoring<br>Bore  |                                    | 01/03/2007       | 4.80                  |                         |                    | 2.30              |               | 271m | South         |
| GW113<br>884 | 10BL165<br>951 | Bore         | Private       | Monitoring<br>Bore    | Monitoring<br>Bore  |                                    | 20/08/2004       | 6.80                  | 6.80                    |                    |                   |               | 271m | South         |
| GW113<br>886 | 10BL165<br>951 | Bore         | Private       | Monitoring<br>Bore    | Monitoring<br>Bore  |                                    | 01/10/2004       | 5.80                  | 5.80                    |                    |                   |               | 273m | South         |
| GW113<br>856 | 10BL165<br>951 | Bore         | Private       | Monitoring<br>Bore    | Monitoring<br>Bore  |                                    | 23/07/2003       | 6.20                  | 6.20                    |                    |                   |               | 276m | South         |
| GW113<br>855 | 10BL165<br>951 | Bore         | Private       | Monitoring<br>Bore    | Monitoring<br>Bore  |                                    | 22/07/2003       | 5.00                  | 5.00                    |                    |                   |               | 277m | South         |
| GW113<br>881 | 10BL165<br>951 | Bore         | Private       | Monitoring<br>Bore    | Monitoring<br>Bore  |                                    | 20/08/2004       | 6.10                  | 6.10                    |                    |                   |               | 281m | South         |
| GW113<br>882 | 10BL165<br>951 | Bore         | Private       | Monitoring<br>Bore    | Monitoring<br>Bore  |                                    | 20/08/2004       | 6.10                  | 6.10                    |                    |                   |               | 284m | South         |
| GW113<br>890 | 10BL165<br>951 | Bore         | Private       | Monitoring<br>Bore    | Monitoring<br>Bore  |                                    | 09/10/2005       | 6.00                  | 6.00                    |                    |                   |               | 284m | South         |
| GW113<br>892 | 10BL165<br>951 | Bore         | Private       | Monitoring<br>Bore    | Monitoring<br>Bore  |                                    | 09/10/2005       | 7.00                  | 7.00                    |                    |                   |               | 286m | South         |
| GW113<br>891 | 10BL165<br>951 | Bore         | Private       | Monitoring<br>Bore    | Monitoring<br>Bore  |                                    | 09/10/2005       | 6.80                  | 6.80                    |                    |                   |               | 286m | South         |
| GW113<br>893 | 10BL165<br>951 | Bore         | Private       | Monitoring<br>Bore    | Monitoring<br>Bore  |                                    | 11/10/2005       | 8.50                  | 8.50                    |                    |                   |               | 287m | South         |
| GW113<br>883 | 10BL165<br>951 | Bore         | Private       | Monitoring<br>Bore    | Monitoring<br>Bore  |                                    | 20/08/2004       | 6.10                  | 6.10                    |                    |                   |               | 288m | South         |
| GW113<br>885 | 10BL165<br>951 | Bore         | Private       | Monitoring<br>Bore    | Monitoring<br>Bore  |                                    | 20/08/2004       | 7.00                  | 7.00                    |                    |                   |               | 291m | South         |
| GW111<br>331 | 10BL604<br>323 | Bore         | Other<br>Govt | Monitoring<br>Bore    | Monitoring<br>Bore  |                                    | 20/07/2010       | 6.00                  | 6.00                    |                    |                   |               | 454m | North<br>West |
| GW114<br>187 | 10BL604<br>080 | Bore         | Other<br>Govt | Monitoring<br>Bore    | Monitoring<br>Bore  | SPA -<br>Sydney<br>Fish<br>Markets | 04/07/2013       | 6.00                  | 6.00                    |                    |                   |               | 475m | North<br>West |
| GW111<br>330 | 10BL604<br>323 | Bore         | Other<br>Govt | Monitoring<br>Bore    | Monitoring<br>Bore  |                                    | 20/07/2010       | 4.00                  | 4.00                    |                    |                   |               | 486m | North<br>West |
| GW114<br>184 | 10BL604<br>080 | Bore         | Other<br>Govt | Monitoring<br>Bore    | Monitoring<br>Bore  | SPA -<br>Sydney<br>Fish<br>Markets | 04/07/2013       | 6.00                  | 6.00                    |                    |                   |               | 488m | North<br>West |
| GW114<br>182 | 10BL604<br>080 | Bore         | Other<br>Govt | Monitoring<br>Bore    | Monitoring<br>Bore  | SPA -<br>Sydney<br>Fish<br>Markets | 04/07/2013       | 11.55                 | 11.55                   |                    |                   |               | 496m | North<br>West |
| GW114<br>186 | 10BL604<br>080 | Bore         | Other<br>Govt | Monitoring<br>Bore    | Monitoring<br>Bore  | SPA -<br>Sydney<br>Fish<br>Markets | 04/07/2013       | 3.00                  | 3.00                    |                    |                   |               | 511m | North<br>West |
| GW114<br>183 | 10BL604<br>080 | Bore         | Other<br>Govt | Monitoring<br>Bore    | Monitoring<br>Bore  | SPA -<br>Sydney<br>Fish<br>Markets | 04/07/2013       | 9.35                  | 9.35                    |                    |                   |               | 516m | North<br>West |