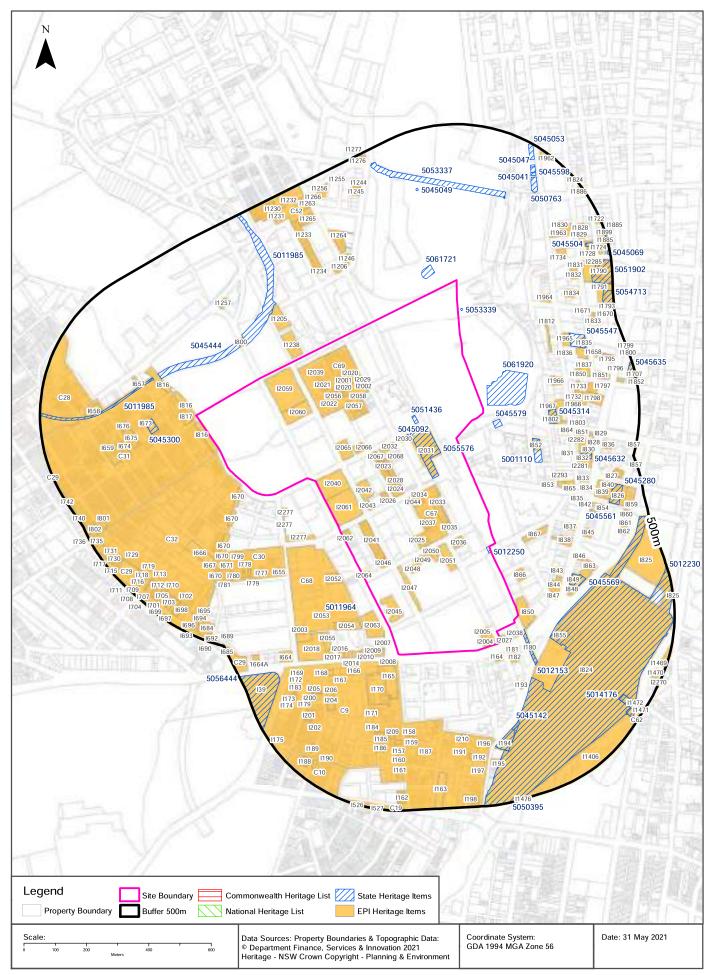

4/12/2012        | 14/12/2012        | 14/08/2020       |                                                                                                                                 | 987m     | North         |
| E    | Business Zone -<br>Commercial Core     |                              | State Environmental<br>Planning Policy (State<br>Significant Precincts)<br>2005 | 24/03/2016        | 24/03/2016        | 24/03/2016       | State<br>Environmental<br>Planning<br>Policy (Major<br>Development)<br>Amendment<br>(State<br>Significant<br>Precincts)<br>2016 | 990m     | South         |

Environmental Planning Instrument Data Source: NSW Crown Copyright - Planning & Environment Creative Commons 4.0 © Commonwealth of Australia https://creativecommons.org/licenses/by/4.0/

Heritage Items





# Heritage

Ultimo, NSW 2009

### **Commonwealth Heritage List**

What are the Commonwealth Heritage List Items located within the dataset buffer?

| Place Id | Name                 | Address | Place File No | Class | Status | Register<br>Date | Distance | Direction |
|----------|----------------------|---------|---------------|-------|--------|------------------|----------|-----------|
| N/A      | No records in buffer |         |               |       |        |                  |          |           |

Heritage Data Source: Australian Government Department of the Environment and Energy - Heritage Branch Creative Commons 3.0 © Commonwealth of Australia https://creativecommons.org/licenses/by/3.0/au/deed.en

## **National Heritage List**

# What are the National Heritage List Items loc