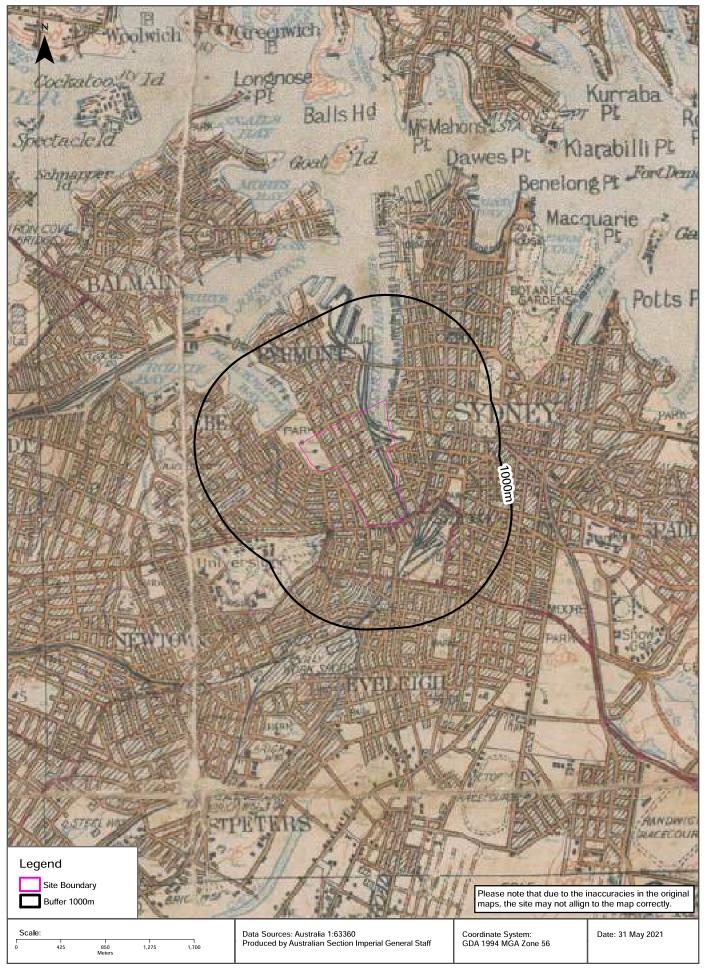

### Historical Map c.1936





### Historical Map c.1917









Ultimo, NSW 2009

### **Points of Interest**

What Points of Interest exist within the dataset buffer?

| Map Id | Feature Type               | Label                                                | Distance | Direction  |
|--------|----------------------------|------------------------------------------------------|----------|------------|
| 110746 | Park                       | FIG LANE PARK                                        | 0m       | On-site    |
| 111310 | Railway Station            | EXHIBITION CENTRE SLR STOP                           | 0m       | On-site    |
| 111204 | Community Facility         | ULTIMO COMMUNITY CENTRE                              | 0m       | On-site    |
| 110743 | University                 | UNIVERSITY OF TECHNOLOGY CITY CAMPUS-ULTIMO          |