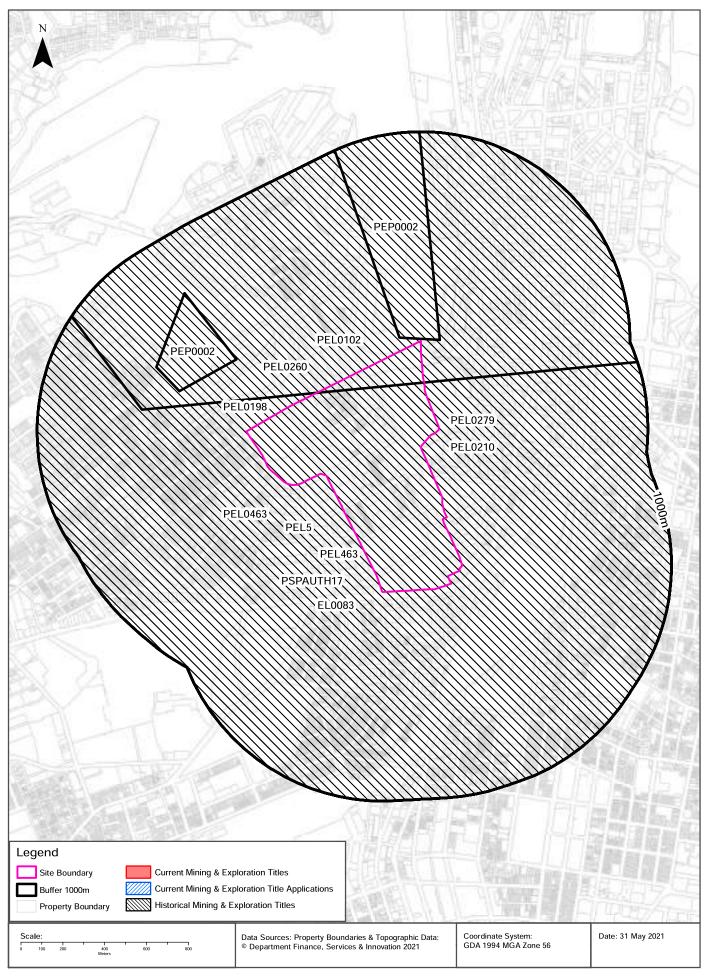

information. Any persons using this information do so at their own risk.

In many cases where a high risk is indicated, less than 100% of the area will have a high hazard or risk.

# Mining

Ultimo, NSW 2009

# **Mining Subsidence Districts**

### Mining Subsidence Districts within the dataset buffer:

| District                                                          | Distance | Direction |
|-------------------------------------------------------------------|----------|-----------|
| There are no Mining Subsidence Districts within the report buffer |          |           |

Mining Subsidence District Data Source: © Land and Property Information (2016) Creative Commons 3.0 © Commonwealth of Australia http://creativecommons.org/licenses/by/3.0/au/deed.en

# Mining & Exploration Titles





# Mining

Ultimo, NSW 2009

## **Current Mining & Exploration Titles**

#### Current Mining & Exploration Titles within the dataset buffer:

| Title Ref | Holder                  | Grant Date | Expiry Date | Last<br>Renewed | Operation | Resource | Minerals | Dist | Dir |
|-----------|-------------------------|------------|-------------|-----------------|-----------|----------|----------|------|-----|
| N/A       | No records in<br>buffer |            |             |                 |           |          |          |      |     |

Current Mining & Exploration Titles Data Source: © State of New South Wales through NSW Department of Industry

# **Current Mining & Exploration Title Applications**

Current Mining & Exploration Title Applications within the dataset buffer:

| Application<br>