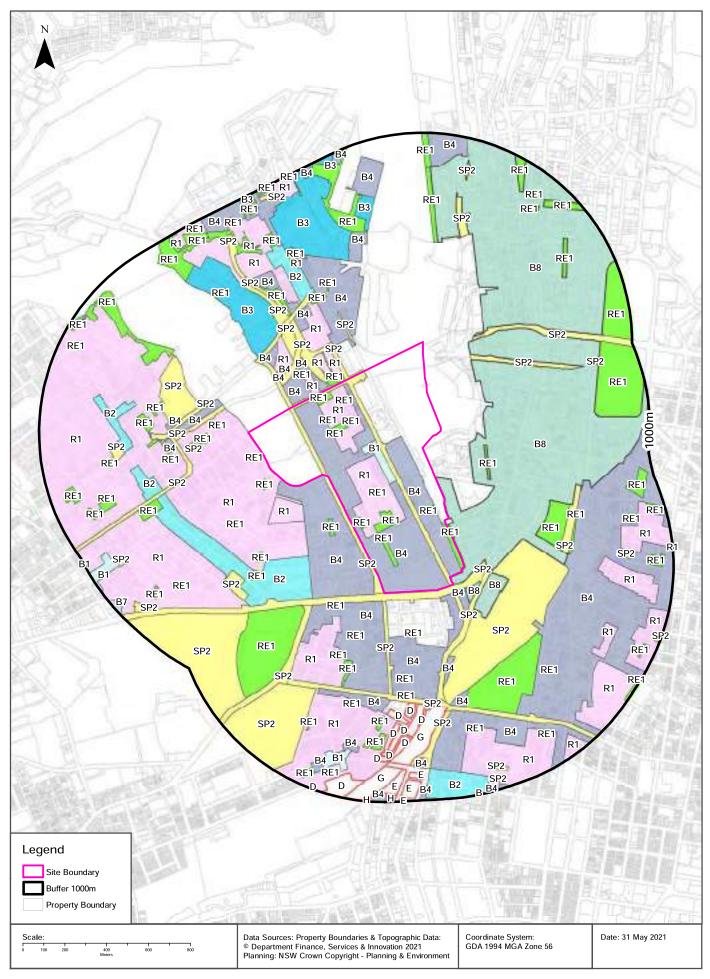

cincts) 2005 | 16/03/2012        | 16/03/2012        | 16/03/2012       | State Environmental<br>Planning Policy (Major<br>Development)<br>Amendment (Redfern?<br>Waterloo Authority Sites)<br>2012 | 506m     | South         |
| 265       | Barangaroo                                             | State Environmental<br>Planning Policy (State<br>Significant Precincts) 2005 | 28/06/2016        | 28/06/2016        | 29/08/2016       | State Environmental<br>Planning Policy<br>Amendment (Sydney<br>Harbour) 2016                                              | 834m     | North         |

State Environment Planning Policy Data Source: NSW Crown Copyright - Planning & Environment Creative Commons 4.0 © Commonwealth of Australia https://creativecommons.org/licenses/by/4.0/

**EPI Planning Zones** 





# **Environmental Planning Instrument**

Ultimo, NSW 2009

# Land Zoning

What EPI Land Zones exist within the dataset buffer?

| Zone | Description             | Purpose            | EPI Name                                                                         | Published<br>Date | Commenced<br>Date | Currency<br>Date | Amendment | Distance | Direction     |
|------|-------------------------|--------------------|----------------------------------------------------------------------------------|-------------------|-------------------|------------------|-----------|----------|---------------|
| RE1  | Public Recreation       |                    | Sydney Local<br>Environmental Plan 2012                                          | 14/12/2012        | 14/12/2012        | 14/08/2020