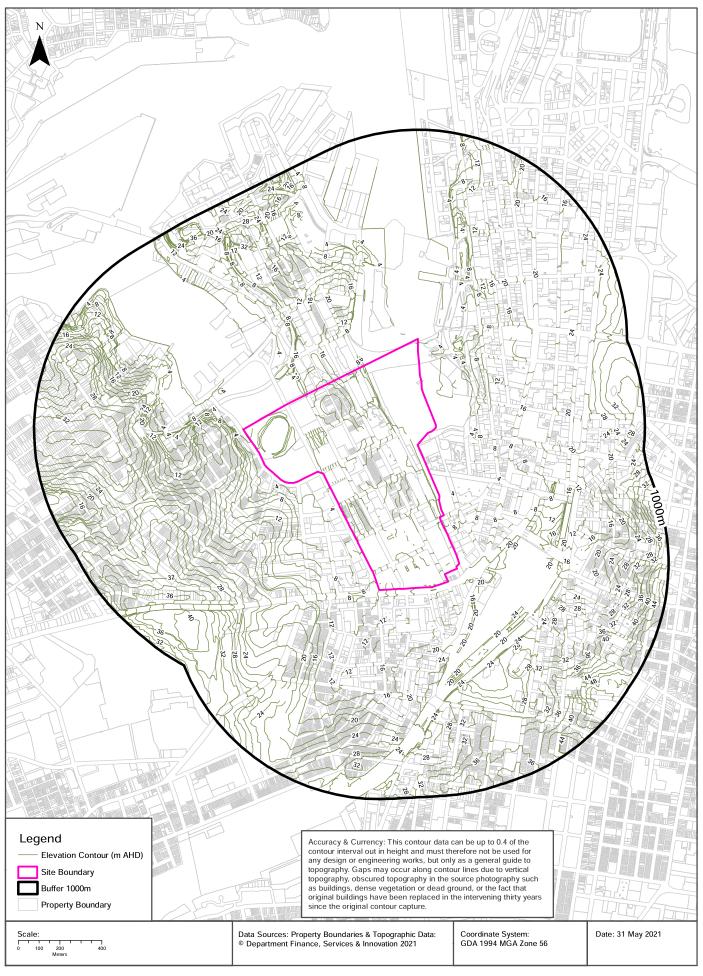

orest Data Source: © NSW Department of Finance, Services & Innovation (2018) Creative Commons 3.0 © Commonwealth of Australia http://creativecommons.org/licenses/by/3.0/au/deed.en

### **National Parks and Wildlife Service Reserves**

#### What NPWS Reserves exist within the dataset buffer?

| Reserve Number | Reserve Type         | Reserve Name | Gazetted Date | Distance | Direction |
|----------------|----------------------|--------------|---------------|----------|-----------|
| N/A            | No records in buffer |              |               |          |           |

NPWS Data Source: © NSW Department of Finance, Services & Innovation (2018) Creative Commons 3.0 © Commonwealth of Australia http://creativecommons.org/licenses/by/3.0/au/deed.en

### **Elevation Contours (m AHD)**





### Temporary Water Restriction (Botany Sands Groundwater Source) Order 2018





# Hydrogeology & Groundwater

Ultimo, NSW 2009

### Hydrogeology

Description of aquifers within the dataset buffer:

| Description                                  | Distance | Direction |
|----------------------------------------------|----------|-----------|
| Porous, extensive highly productive aquifers | 0m       | On-site   |

Hydrogeology Map of Australia : Commonwealth of Australia (Geoscience Australia) Creative Commons 3.0 © Commonwealth of Australia http://creativecommons.org/licenses/by/3.0/au/deed.en

### Temporary Water Restriction (Botany Sands Groundwater Source) Order 2018

Temporary water restrictions relating to the Botany Sands aquifer within the dataset buffer:

| Prohibition<br>Area No