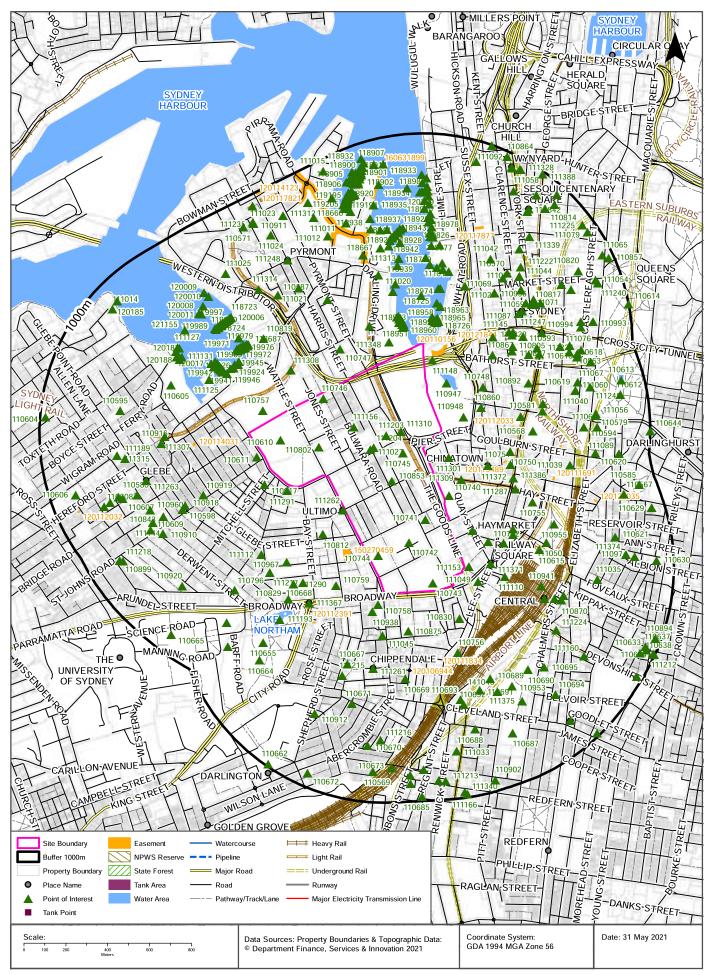

### **Points of Interest**

What Points of Interest exist within the dataset buffer?

| Map Id | Feature Type               | Label                                                | Distance | Direction  |
|--------|----------------------------|------------------------------------------------------|----------|------------|
| 110746 | Park                       | FIG LANE PARK                                        | 0m       | On-site    |
| 111310 | Railway Station            | EXHIBITION CENTRE SLR STOP                           | 0m       | On-site    |
| 111204 | Community Facility         | ULTIMO COMMUNITY CENTRE                              | 0m       | On-site    |
| 110743 | University                 | UNIVERSITY OF TECHNOLOGY CITY CAMPUS-ULTIMO          | 0m       | On-site    |
| 110741 | TAFE College               | ULTIMO TAFE COLLEGE                                  | 0m       | On-site    |
| 111027 | Library                    | ULTIMO LIBRARY                                       | 0m       | On-site    |
| 111156 | Place Of Worship           | UNITING CHURCH                                       | 0m       | On-site    |
| 110744 | TAFE College               | ULTIMO TAFE COLLEGE                                  | 0m       | On-site    |
| 110853 | High School                | WESTBOURNE COLLEGE SYDNEY                            | 0m       | On-site    |
| 110610 | Dog Track                  | WENTWORTH PARK GREYHOUND TRACK                       | 0m       | On-site    |
| 110802 | Primary School             | ULTIMO PUBLIC SCHOOL                                 | 0m       | On-site    |
| 110745 | Museum                     | POWERHOUSE MUSEUM                                    | 0m       | On-site    |
| 110742 | TAFE College               | ULTIMO TAFE COLLEGE                                  | 0m       | On-site    |
| 111203 | Swimming Pool              | IAN THORPE AQUATIC CENTRE                            | 0m       | On-site    |
| 111262 | Suburb                     | ULTIMO                                               | 10m      | South West |
| 111153 | TAFE College               | ULTIMO TAFE COLLEGE                                  | 20m      | South East |
| 110740 | University                 | UNIVERSITY OF TECHNOLOGY CITY CAMPUS-HAYMARKET       | 26m      | East       |
| 111291 | Nursing Home               | THE BENEVOLENT SOCIETY                               | 29m      | West       |
| 110611 | Park                       | MILLARD RESERVE                                      | 33m      | West       |
| 111148 | Tourist Information Centre | SYDNEY VISITOR CENTRE DARLING HARBOUR                | 40m      | North East |
| 110757 | Park                       | WENTWORTH PARK                                       | 61m      | North West |
| 110758 | Place Of Worship           | CATHOLIC CHURCH                                      | 62m      | South      |
| 110917 | Park                       | DOUGHERTY RESERVE                                    | 74m      | West       |
| 111348 | Community Facility         | INTERNATIONAL CONVENTION CENTRE                      | 76m      | North      |
| 111049 | Transport Interchange      | RAILWAY SQUARE BUS INTERCHANGE                       | 88m      | South East |
| 110947 | Park                       | TUMBALONG PARK                                       | 94m      | North East |
| 111301 | Urban Place                | DARLING SQUARE                                       | 96m      | East       |
| 111272 | Suburb                     | HAYMARKET                                            | 99m      | South East |
| 110938 | Child Care Centre          | UNIVERSITY OF TECHNOLOGY CITY CAMPUS-<br>BLACKFRIARS | 105m     | South      |
| 118953 | Wharf                      | Wharf                                                | 108m     | North      |
| 111309 | Railway Station            | PADDYS MARKETS SLR STOP                              | 108m     | East       |

| Map Id | Feature Type                      | Label                               | Distance | Direction  |
|--------|-----------------------------------|-------------------------------------|----------|------------|
| 118954 | Wharf                             | Wharf                               | 109m     | North      |
| 118971 | Wharf                             | COCKLE BAY WHARF                    | 112m     | North      |
| 118965 | Wharf                             | COCKLE BAY WHARF                    | 115m     | North      |
| 118972 | Wharf                             | COCKLE BAY WHARF                    | 116m     | North East |
| 118969 | Wharf                             | COCKLE BAY WHARF                    | 120m     | North      |
| 110948 | Tourist Attraction                | CHINESE GARDEN OF FRIENDSHIP        | 120m     | North East |
| 118957 | Wharf                             | Wharf                               | 121m     | North      |
| 118960 | Wharf                             | Wharf                               | 122m     | North      |
| 118970 | Wharf                             | COCKLE BAY WHARF                    | 122m     | North East |
| 118968 | Wharf                             | COCKLE BAY WHARF                    | 123m     | North      |
| 118967 | Wharf                             | COCKLE BAY WHARF                    | 123m     | North      |
| 118966 | Wharf                             | COCKLE BAY WHARF                    | 124m     | North East |
| 111371 | Urban Place                       | RAILWAY SQUARE                      | 125m     | South East |
| 118726 | Wharf                             | COCKLE BAY WHARF                    | 129m     | North East |
| 118964 | Wharf                             | COCKLE BAY WHARF                    | 130m     | North      |
| 118951 | Wharf                             | Wharf                               | 137m     | North      |
| 118963 | Wharf                             | COCKLE BAY WHARF                    | 137m     | North East |
| 118959 | Wharf                             | Wharf                               | 138m     | North      |
| 110812 | Combined Primary-Secondary School | INTERNATIONAL GRAMMAR SCHOOL        | 147m     | South West |
| 110752 | Place Of Worship                  | LUTHERAN CHURCH                     | 148m     | South East |
| 110747 | Museum                            | HARRIS STREET MOTOR MUSEUM          | 149m     | North      |
| 118956 | Wharf                             | Wharf                               | 153m     | North      |
| 118958 | Wharf                             | Wharf                               | 154m     | North      |
| 110830 | University                        | CURTIN UNIVERSITY SYDNEY            | 161m     | South East |
| 118952 | Wharf                             | Wharf                               | 166m     | North      |
| 118955 | Wharf                             | Wharf                               | 166m     | North      |
| 111308 | Railway Station                   | WENTWORTH PARK SLR STOP             | 166m     | North West |
| 111019 | Railway Station                   | CONVENTION SLR STOP                 | 184m     | North      |
| 110875 | Park                              | CHIPPENDALE GREEN                   | 185m     | South      |
| 119926 | Marina                            | DARLING HARBOUR MARINA              | 191m     | North      |
| 111110 | Historic Site                     | AMBULANCE SERVICE HISTORIC SITE     | 197m     | South East |
| 111045 | Embassy                           | CONSULATE OF BELGIUM                | 199m     | South      |
| 118725 | Wharf                             | COCKLE BAY WHARF                    | 200m     | North      |
| 110759 | Place Of Worship                  | ANGLICAN CHURCH                     | 201m     | South      |
| 110753 | Place Of Worship                  | ANGLICAN CHURCH                     | 211m     | South East |
| 110860 | Tourist Information Centre        | HAYMARKET VISITOR INFORMATION KIOSK | 213m     | North East |
| 121139 | Bay / Inlet / Basin               | COCKLE BAY                          | 226m     | North      |

| Map Id | Feature Type       | Label                                               | Distance | Direction  |
|--------|--------------------|-----------------------------------------------------|----------|------------|
| 111372 | Urban Place        | CHINATOWN                                           | 251m     | East       |
| 110748 | Police Station     | DAY STREET POLICE STATION                           | 258m     | North East |
| 118973 | Wharf              | COCKLE BAY WHARF                                    | 269m     | North      |
| 118974 | Wharf              | COCKLE BAY WHARF                                    | 270m     | North      |
| 110754 | Community Facility | SYDNEY CITY YOUTH HOSTEL ASSOCIATION                | 270m     | South East |
| 111381 | Railway Station    | HAYMARKET LIGHT RAIL STOP                           | 280m     | South East |
| 118961 | Wharf              | Wharf                                               | 284m     | North      |
| 119946 | Wharf              | Wharf                                               | 299m     | North West |
| 119970 | Wharf              | Wharf                                               | 305m     | North West |
| 111126 | Wharf              | Wharf                                               | 309m     | North West |
| 119945 | Wharf              | Wharf                                               | 311m     | North West |
| 110756 | Historic Site      | MORTUARY STATION                                    | 312m     | South East |
| 119943 | Wharf              | Wharf                                               | 312m     | North West |
| 118962 | Wharf              | Wharf                                               | 312m     | North      |
| 119944 | Wharf              | Wharf                                               | 317m     | North West |
| 119969 | Wharf              | Wharf                                               | 318m     | North West |
| 111125 | Wharf              | Wharf                                               | 320m     | North West |
| 119924 | Wharf              | Wharf                                               | 321m     | North West |
| 119941 | Wharf              | Wharf                                               | 325m     | North West |
| 110867 | University         | UNIVERSITY OF NEWCASTLE SYDNEY CAMPUS               | 329m     | North East |
| 119942 | Wharf              | Wharf                                               | 329m     | North West |
| 110668 | Post Office        | BROADWAY POST OFFICE                                | 334m     | South West |
| 110828 | High School        | ST ANDREWS CATHEDRAL BISHOP BARRY SENIOR<br>COLLEGE | 334m     | North East |
| 119923 | Wharf              | Wharf                                               | 335m     | North West |
| 111022 | Railway Station    | DARLING PARK MONORAIL STATION                       | 336m     | North East |
| 111130 | Wharf              | Wharf                                               | 340m     | North West |
| 111287 | Railway Station    | CAPITOL SQUARE SLR STOP                             | 340m     | East       |
| 110750 | Place Of Worship   | BAPTIST CHURCH                                      | 343m     | East       |
| 110919 | Place Of Worship   | UNITING CHURCH                                      | 343m     | West       |
| 111386 | Railway Station    | CHINATOWN LIGHT RAIL STOP                           | 343m     | East       |
| 120020 | Wharf              | Wharf                                               | 347m     | North West |
| 110751 | Place Of Worship   | CATHOLIC CHURCH                                     | 353m     | East       |
| 111367 | Urban Place        | BROADWAY                                            | 354m     | South West |
| 111131 | Wharf              | Wharf                                               | 357m     | North West |
| 111112 | Park               | ROBYN KEMMIS RESERVE                                | 358m     | South West |
| 120015 | Wharf              | Wharf                                               | 358m     | North West |
| 118731 | Wharf              | Wharf                                               | 359m     | North      |

| Map Id | Feature Type     | Label                                 | Distance | Direction  |
|--------|------------------|---------------------------------------|----------|------------|
| 110819 | Shopping Centre  | SYDNEY FISH MARKET                    | 360m     | North West |
| 111261 | Suburb           | CHIPPENDALE                           | 361m     | South      |
| 119981 | Wharf            | Wharf                                 | 361m     | North West |
| 110967 | Place Of Worship | CHURCH OF SCIENTOLOGY                 | 361m     | South West |
| 118730 | Wharf            | Wharf                                 | 362m     | North      |
| 119985 | Wharf            | Wharf                                 | 362m     | North West |
| 119988 | Wharf            | Wharf                                 | 362m     | North West |
| 120019 | Wharf            | Wharf                                 | 363m     | North West |
| 119978 | Wharf            | Wharf                                 | 364m     | North West |
| 119975 | Wharf            | Wharf                                 | 365m     | North West |
| 118729 | Wharf            | Wharf                                 | 365m     | North      |
| 119972 | Wharf            | Wharf                                 | 366m     | North West |
| 110615 | Railway Station  | CENTRAL SLR STOP                      | 366m     | South East |
| 120016 | Wharf            | Wharf                                 | 366m     | North West |
| 118687 | Wharf            | Wharf                                 | 368m     | North West |
| 119987 | Wharf            | Wharf                                 | 369m     | North West |
| 119984 | Wharf            | Wharf                                 | 369m     | North West |
| 119982 | Wharf            | Wharf                                 | 369m     | North West |
| 119977 | Wharf            | Wharf                                 | 370m     | North West |
| 119980 | Wharf            | Wharf                                 | 370m     | North West |
| 119974 | Wharf            | Wharf                                 | 371m     | North West |
| 118728 | Wharf            | Wharf                                 | 373m     | North      |
| 119979 | Wharf            | Wharf                                 | 375m     | North West |
| 119976 | Wharf            | Wharf                                 | 375m     | North West |
| 119986 | Wharf            | Wharf                                 | 375m     | North West |
| 119983 | Wharf            | Wharf                                 | 375m     | North West |
| 120018 | Wharf            | Wharf                                 | 375m     | North West |
| 119973 | Wharf            | Wharf                                 | 376m     | North West |
| 119971 | Wharf            | Wharf                                 | 376m     | North West |
| 110941 | Railway Station  | CENTRAL RAILWAY STATION               | 377m     | South East |
| 120017 | Wharf            | Wharf                                 | 377m     | North West |
| 111290 | Shopping Centre  | BROADWAY SHOPPING CENTRE              | 380m     | South West |
| 110667 | Park             | PEACE PARK                            | 383m     | South      |
| 111346 | Club             | CITY OF SYDNEY RSL AND COMMUNITY CLUB | 384m     | East       |
| 111020 | Railway Station  | HARBOURSIDE MONORAIL STATION          | 385m     | North      |
| 111332 | Fire Station     | PYRMONT FIRE STATION                  | 387m     | North      |
| 118940 | Wharf            | Wharf                                 | 389m     | North      |

| Map Id | Feature Type                      | Label                                              | Distance | Direction  |
|--------|-----------------------------------|----------------------------------------------------|----------|------------|
| 111013 | Tourist Attraction                | SYDNEY AQUARIUM                                    | 393m     | North      |
| 111307 | Railway Station                   | GLEBE SLR STOP                                     | 402m     | West       |
| 120369 | Wharf                             | AQUARIUM WHARF                                     | 407m     | North      |
| 110755 | Post Office                       | HAYMARKET POST OFFICE                              | 407m     | East       |
| 111050 | Transport Interchange             | EDDY AVENUE BUS INTERCHANGE                        | 408m     | South East |
| 111370 | Urban Place                       | CENTRAL                                            | 409m     | South East |
| 111210 | Library                           | LIBRARY LINK TOWN HALL                             | 412m     | North East |
| 110669 | Park                              | Park                                               | 412m     | South      |
| 111069 | Embassy                           | CONSULATE-GENERAL OF IRELAND                       | 414m     | North East |
| 111077 | Embassy                           | CONSULATE OF THE REPUBLIC OF UGANDA                | 414m     | North East |
| 118724 | Wharf                             | Wharf                                              | 417m     | North West |
| 118939 | Wharf                             | Wharf                                              | 420m     | North      |
| 110916 | Park                              | Park                                               | 421m     | West       |
| 110805 | Combined Primary-Secondary School | ST ANDREW'S CATHEDRAL SCHOOL                       | 424m     | North East |
| 111217 | Community Facility                | PETER FORSYTH AUDITORIUM                           | 425m     | South West |
| 111211 | Community Facility                | ONE STOP SHOP                                      | 426m     | North East |
| 110877 | Combined Primary-Secondary School | ST ANDREW'S CATHEDRAL GAWURA SCHOOL                | 427m     | North East |
| 111145 | Local Government Chambers         | COUNCIL OF THE CITY OF SYDNEY                      | 432m     | North East |
| 110829 | High School                       | AUSTRALIAN PERFORMING ARTS GRAMMAR SCHOOL          | 434m     | South West |
| 110605 | High School                       | SYDNEY SECONDARY COLLEGE BLACKWATTLE BAY<br>CAMPUS | 437m     | West       |
| 110568 | Post Office                       | WORLD SQUARE POST OFFICE                           | 438m     | East       |
| 111215 | Community Facility                | PINE STREET CREATIVE ARTS CENTRE                   | 442m     | South      |
| 110918 | Police Station                    | GLEBE POLICE STATION                               | 442m     | West       |
| 111385 | Railway Station                   | CENTRAL CHALMERS STREET LIGHT RAIL STOP            | 454m     | South East |
| 110598 | Court House                       | GLEBE COURT HOUSE                                  | 463m     | West       |
| 118975 | Wharf                             | Wharf                                              | 465m     | North      |
| 110892 | High School                       | AUSTRALIAN INTERNATIONAL HIGH SCHOOL               | 469m     | North East |
| 110955 | Park                              | BELMORE PARK                                       | 471m     | East       |
| 110826 | Tourist Attraction                | SYDNEY WILDLIFE WORLD                              | 472m     | North      |
| 111087 | Embassy                           | CONSULATE-GENERAL OF PAPUA NEW GUINEA              | 476m     | North East |
| 110689 | Sports Court                      | TENNIS COURTS                                      | 478m     | South East |
| 110997 | Community Facility                | SYDNEY TOWN HALL                                   | 478m     | North East |
| 120188 | Wharf                             | Wharf                                              | 482m     | North West |
| 120187 | Wharf                             | Wharf                                              | 483m     | North West |
| 110870 | University                        | UNIVERSITY OF SYDNEY SURRY HILLS CAMPUS            | 487m     | South East |
| 111036 | Embassy                           | CONSULATE-GENERAL OF THE ARAB REPUBLIC OF EGYPT    | 489m     | North East |
| 110632 | General Hospital                  | SYDNEY DENTAL HOSPITAL                             | 491m     | South East |

| Map Id | Feature Type      | Label                                        | Distance | Direction  |
|--------|-------------------|----------------------------------------------|----------|------------|
| 118927 | Wharf             | Wharf                                        | 491m     | North      |
| 118928 | Wharf             | Wharf                                        | 491m     | North      |
| 110581 | Park              | BRICKFIELD PLACE                             | 492m     | East       |
| 118667 | Museum            | AUSTRALIAN NATIONAL MARITIME MUSEUM          | 497m     | North      |
| 111247 | City              | SYDNEY                                       | 497m     | North East |
| 111021 | Post Office       | PYRMONT POST OFFICE                          | 499m     | North West |
| 110749 | Court House       | CENTRAL COURT                                | 500m     | East       |
| 120186 | Wharf             | Wharf                                        | 500m     | North West |
| 110946 | Place Of Worship  | ANGLICAN CHURCH                              | 502m     | North East |
| 111313 | Railway Station   | PYRMONT BAY SLR STOP                         | 503m     | North      |
| 119990 | Wharf             | Wharf                                        | 505m     | North West |
| 120387 | Wharf             | KING STREET NO 9 WHARF                       | 508m     | North      |
| 119993 | Wharf             | Wharf                                        | 508m     | North West |
| 118977 | Wharf             | KING STREET WHARF                            | 508m     | North      |
| 119996 | Wharf             | Wharf                                        | 510m     | North West |
| 119992 | Wharf             | Wharf                                        | 511m     | North West |
| 119999 | Wharf             | Wharf                                        | 512m     | North West |
| 111042 | Embassy           | CONSULATE-GENERAL OF THE REPUBLIC OF CROATIA | 513m     | North East |
| 110691 | Club              | JENSEN'S TENNIS CENTRE                       | 513m     | South East |
| 119995 | Wharf             | Wharf                                        | 513m     | North West |
| 119989 | Wharf             | Wharf                                        | 514m     | North West |
| 111193 | Manmade Waterbody | LAKE NORTHAM                                 | 514m     | South West |
| 110587 | Park              | PARADISE RESERVE                             | 514m     | North West |
| 118944 | Wharf             | Wharf                                        | 514m     | North      |
| 119998 | Wharf             | Wharf                                        | 515m     | North West |
| 120000 | Wharf             | Wharf                                        | 515m     | North West |
| 119991 | Wharf             | Wharf                                        | 516m     | North West |
| 120002 | Wharf             | Wharf                                        | 517m     | North West |
| 120001 | Wharf             | Wharf                                        | 517m     | North West |
| 120004 | Wharf             | Wharf                                        | 518m     | North West |
| 119994 | Wharf             | Wharf                                        | 518m     | North West |
| 120003 | Wharf             | Wharf                                        | 518m     | North West |
| 120006 | Wharf             | Wharf                                        | 519m     | North West |
| 118978 | Wharf             | KING STREET WHARF                            | 519m     | North      |
| 120005 | Wharf             | Wharf                                        | 519m     | North West |
| 119997 | Wharf             | Wharf                                        | 520m     | North West |
| 118942 | Wharf             | Wharf                                        | 520m     | North      |

| Map Id | Feature Type               | Label                                        | Distance | Direction  |
|--------|----------------------------|----------------------------------------------|----------|------------|
| 120007 | Wharf                      | Wharf                                        | 521m     | North West |
| 110570 | High School                | MACQUARIE GRAMMAR SCHOOL                     | 522m     | North East |
| 118723 | Wharf                      | Wharf                                        | 522m     | North West |
| 111128 | Wharf                      | Wharf                                        | 522m     | North West |
| 118945 | Wharf                      | Wharf                                        | 523m     | North      |
| 120386 | Wharf                      | KING STREET NO 8 WHARF                       | 525m     | North      |
| 111129 | Wharf                      | Wharf                                        | 525m     | North West |
| 111071 | Embassy                    | CULTURAL OFFICE ITALY CONSULATE              | 526m     | North East |
| 111224 | Club                       | GAELIC CLUB                                  | 527m     | South East |
| 118946 | Wharf                      | Wharf                                        | 527m     | North      |
| 118943 | Wharf                      | Wharf                                        | 528m     | North      |
| 111037 | Embassy                    | CONSULATE-GENERAL OF FRANCE                  | 531m     | North East |
| 111074 | Embassy                    | CONSULATE-GENERAL OF MALTA                   | 531m     | North East |
| 111081 | Embassy                    | CONSULATE-GENERAL OF SPAIN                   | 531m     | North East |
| 111127 | Wharf                      | Wharf                                        | 533m     | North West |
| 110693 | Place Of Worship           | ORTHODOX CHURCH                              | 533m     | South      |
| 118949 | Wharf                      | Wharf                                        | 535m     | North      |
| 110690 | Swimming Pool              | PRINCE ALFRED PARK POOL                      | 537m     | South East |
| 118947 | Wharf                      | Wharf                                        | 537m     | North      |
| 111263 | Suburb                     | GLEBE                                        | 538m     | West       |
| 110593 | Tourist Information Centre | TOWN HALL INFORMATION KIOSK SYDNEY           | 544m     | North East |
| 118950 | Wharf                      | Wharf                                        | 545m     | North      |
| 118948 | Wharf                      | Wharf                                        | 548m     | North      |
| 110671 | Park                       | VINE STREET PLAYGROUND                       | 549m     | South      |
| 141046 | Urban Place                | EQUALITY GREEN                               | 549m     | South East |
| 111059 | Transport Interchange      | TOWN HALL BUS INTERCHANGE                    | 550m     | North East |
| 110616 | Railway Station            | TOWN HALL RAILWAY STATION                    | 552m     | North East |
| 118979 | Wharf                      | KING STREET WHARF                            | 554m     | North      |
| 118941 | Wharf                      | Wharf                                        | 555m     | North      |
| 118929 | Wharf                      | Wharf                                        | 556m     | North      |
| 110953 | Park                       | PRINCE ALFRED PARK                           | 556m     | South East |
| 111063 | Embassy                    | CONSULATE-GENERAL OF ITALY                   | 558m     | North East |
| 111080 | Embassy                    | CONSULATE-GENERAL OF URUGUAY                 | 558m     | North East |
| 111031 | Embassy                    | CONSULATE-GENERAL OF THE ARGENTINE REPUBLIC  | 558m     | North East |
| 111044 | Embassy                    | CONSULATE-GENERAL PEOPLE'S REPUBLIC OF CHINA | 558m     | North East |
| 111073 | Embassy                    | AGRICULTURE SECTION MALAYSIA CONSULATE       | 558m     | North East |
| 111070 | Embassy                    | COMMERCIAL OFFICE ITALY CONSULATE            | 558m     | North East |

| Map Id | Feature Type             | Label                                           | Distance | Direction  |
|--------|--------------------------|-------------------------------------------------|----------|------------|
| 110692 | Education Facility       | ST ANDREWS GREEK ORTHODOX THEOLOGICAL COLLEGE   | 560m     | South      |
| 110843 | Place Of Worship         | ANGLICAN CHURCH                                 | 560m     | West       |
| 110817 | Tourist Attraction       | QUEEN VICTORIA BUILDING                         | 565m     | North East |
| 110796 | Primary School           | GLEBE PUBLIC SCHOOL                             | 565m     | South West |
| 118937 | Wharf                    | Wharf                                           | 567m     | North      |
| 110996 | Post Office              | QUEEN VICTORIA BUILDING POST OFFICE             | 567m     | North East |
| 111358 | Urban Place              | TOWN HALL                                       | 569m     | North East |
| 120389 | Wharf                    | PYRMONT BAY WHARF                               | 576m     | North      |
| 120385 | Wharf                    | KING STREET NO 7 WHARF                          | 578m     | North      |
| 111314 | Railway Station          | FISH MARKET SLR STOP                            | 579m     | North West |
| 121155 | Bay / Inlet / Basin      | BLACKWATTLE BAY                                 | 580m     | North West |
| 110695 | Place Of Worship         | PRESBYTERIAN CHURCH                             | 581m     | South East |
| 111222 | Club                     | BOWLERS CLUB OF NSW                             | 590m     | North East |
| 118980 | Wharf                    | KING STREET WHARF                               | 590m     | North      |
| 111383 | Railway Station          | QVB LIGHT RAIL STOP                             | 592m     | North East |
| 110960 | Park                     | DR H J FOLEY PARK                               | 596m     | West       |
| 120384 | Wharf                    | KING STREET NO 6 WHARF                          | 597m     | North      |
| 110910 | Community Facility       | ST JOHNS CHURCH HALL                            | 598m     | West       |
| 118936 | Wharf                    | Wharf                                           | 599m     | North      |
| 111189 | Community Medical Centre | GLEBE EARLY CHILDHOOD HEALTH CENTRE             | 604m     | West       |
| 120011 | Wharf                    | Wharf                                           | 606m     | North West |
| 110580 | Park                     | BOOLER MEMORIAL PLAYGROUND                      | 610m     | West       |
| 120008 | Wharf                    | Wharf                                           | 614m     | North West |
| 111144 | Retirement Village       | ST JOHN'S VILLAGE                               | 617m     | West       |
| 118981 | Wharf                    | KING STREET WHARF                               | 617m     | North      |
| 111039 | Embassy                  | CONSULATE-GENERAL OF THE REPUBLIC OF GHANA      | 620m     | East       |
| 110595 | Court House              | BIDURA CHILDRENS COURT                          | 624m     | West       |
| 110655 | Swimming Pool            | VICTORIA PARK POOL                              | 626m     | South West |
| 120012 | Wharf                    | Wharf                                           | 636m     | North West |
| 111035 | Embassy                  | CONSULATE-GENERAL OF THE ARAB REPUBLIC OF EGYPT | 637m     | South East |
| 120383 | Wharf                    | KING STREET NO 5 WHARF                          | 639m     | North      |
| 111315 | Library                  | GLEBE LIBRARY                                   | 639m     | West       |
| 111248 | Suburb                   | PYRMONT                                         | 641m     | North West |
| 111093 | Embassy                  | CONSULATE-GENERAL OF ROMANIA                    | 642m     | North East |
| 110609 | Fire Station             | GLEBE FIRE STATION                              | 643m     | West       |
| 111375 | High School              | INNER SYDNEY HIGH SCHOOL                        | 644m     | South East |
| 119927 | Wharf                    | SYDNEY WHARF                                    | 646m     | North      |

| Map Id | Feature Type         | Label                                | Distance | Direction  |
|--------|----------------------|--------------------------------------|----------|------------|
| 111076 | Embassy              | CONSULATE OF THE REPUBLIC OF TUNISIA | 654m     | North East |
| 111012 | Community Facility   | LYRIC THEATRE                        | 659m     | North      |
| 120010 | Wharf                | Wharf                                | 662m     | North West |
| 118982 | Wharf                | KING STREET WHARF                    | 663m     | North      |
| 110912 | Community Facility   | THE HARRY BURLAND ACTIVITY CLUB      | 665m     | South      |
| 111060 | Community Facility   | CONSULATE OF GREECE                  | 668m     | East       |
| 111040 | Embassy              | CONSULATE-GENERAL OF GREECE          | 668m     | East       |
| 110664 | Park                 | VICTORIA PARK                        | 678m     | South West |
| 110607 | Place Of Worship     | CATHOLIC CHURCH                      | 678m     | West       |
| 118666 | Park                 | PYRMONT BAY PARK                     | 678m     | North      |
| 120382 | Wharf                | KING STREET NO 4 WHARF               | 680m     | North      |
| 110594 | Court House          | DOWNING CENTRE COURT                 | 681m     | East       |
| 110688 | Park                 | RECONCILIATION PARK                  | 687m     | South      |
| 120009 | Wharf                | Wharf                                | 689m     | North West |
| 110619 | Fire Station         | CITY OF SYDNEY FIRE STATION          | 690m     | North East |
| 110793 | Primary School       | ST JAMES' PRIMARY SCHOOL             | 693m     | West       |
| 110920 | Park                 | RESIDENTS PARK                       | 696m     | South West |
| 110863 | General Hospital     | COMMONWEALTH DEFENCE FORCE HOSPITALS | 697m     | North East |
| 118935 | Wharf                | SYDNEY WHARF                         | 698m     | North      |
| 110618 | Place Of Worship     | UNITING CHURCH                       | 699m     | North East |
| 111216 | Community Facility   | REDFERN COMMUNITY CENTRE             | 702m     | South      |
| 118983 | Wharf                | KING STREET WHARF                    | 702m     | North      |
| 111160 | Place Of Worship     | QUAKER MEETING ROOM                  | 706m     | South East |
| 110694 | Place Of Worship     | BAPTIST CHURCH                       | 713m     | South East |
| 110995 | Railway Station      | CITY CENTRE MONORAIL STATION         | 715m     | North East |
| 118938 | Wharf                | SYDNEY WHARF                         | 716m     | North      |
| 111339 | Education Facility   | AUSTRALIAN IDEAL COLLEGE             | 717m     | North East |
| 111025 | Transmission Station | CHANNEL TEN TV STUDIO                | 718m     | North West |
| 118988 | Wharf                | KING STREET NO 3 WHARF               | 719m     | North      |
| 118985 | Wharf                | KING STREET NO 3 WHARF               | 720m     | North      |
| 118986 | Wharf                | KING STREET NO 3 WHARF               | 720m     | North      |
| 110654 | Sports Court         | TENNIS COURTS                        | 721m     | South West |
| 118987 | Wharf                | KING STREET NO 3 WHARF               | 722m     | North      |
| 118984 | Wharf                | KING STREET WHARF                    | 724m     | North      |
| 120379 | Wharf                | KING STREET NO 3 WHARF               | 725m     | North      |
| 111162 | Place Of Worship     | PRESBYTERIAN CHURCH                  | 729m     | North East |
| 110670 | Park                 | YELLOWMUNDI PARK                     | 731m     | South      |

| Map Id | Feature Type          | Label                                       | Distance | Direction  |
|--------|-----------------------|---------------------------------------------|----------|------------|
| 110621 | Place Of Worship      | ISLAMIC                                     | 732m     | East       |
| 111163 | Place Of Worship      | CHURCH OF SCIENTOLOGY                       | 733m     | North East |
| 111245 | Club                  | HELLENIC CLUB                               | 739m     | East       |
| 111056 | Transport Interchange | MUSEUM BUS TERMINAL                         | 741m     | East       |
| 110937 | Park                  | ST JAMES PARK                               | 741m     | West       |
| 119200 | Wharf                 | SYDNEY WHARF                                | 742m     | North      |
| 118079 | Bay Like              | DARLING HARBOUR / TUMBALONG                 | 743m     | North      |
| 110579 | Railway Station       | MUSEUM RAILWAY STATION                      | 744m     | East       |
| 110620 | Place Of Worship      | LUTHERAN CHURCH                             | 744m     | East       |
| 111066 | Embassy               | CONSULATE OF THE RUPUBLIC OF KOREA          | 746m     | East       |
| 118989 | Wharf                 | KING STREET WHARF                           | 746m     | North      |
| 119203 | Wharf                 | SYDNEY WHARF                                | 747m     | North      |
| 110841 | Club                  | CITY TATTERSALLS CLUB                       | 751m     | North East |
| 119201 | Wharf                 | SYDNEY WHARF                                | 751m     | North      |
| 111227 | Club                  | (THE) CATHOLIC CLUB                         | 753m     | North East |
| 119204 | Wharf                 | SYDNEY WHARF                                | 756m     | North      |
| 119211 | Wharf                 | SYDNEY WHARF                                | 756m     | North      |
| 110994 | Post Office           | SYDNEY SOUTH POST OFFICE                    | 758m     | North East |
| 119202 | Wharf                 | SYDNEY WHARF                                | 759m     | North      |
| 110687 | Post Office           | STRAWBERRY HILLS POST BUSINESS CENTRE       | 760m     | South East |
| 111246 | Club                  | NSW MASONIC CLUB                            | 760m     | North East |
| 119205 | Wharf                 | SYDNEY WHARF                                | 761m     | North      |
| 120380 | Wharf                 | KING STREET NO 2 WHARF                      | 763m     | North      |
| 119206 | Wharf                 | SYDNEY WHARF                                | 765m     | North      |
| 119212 | Wharf                 | SYDNEY WHARF                                | 765m     | North      |
| 119210 | Wharf                 | SYDNEY WHARF                                | 767m     | North      |
| 111011 | Tourist Attraction    | STAR CITY CASINO                            | 769m     | North      |
| 119209 | Wharf                 | SYDNEY WHARF                                | 770m     | North      |
| 111374 | Court House           | SURRY HILLS CHILDRENS COURT                 | 772m     | East       |
| 119214 | Wharf                 | SYDNEY WHARF                                | 773m     | North      |
| 111033 | Embassy               | CONSULATE OF THE PEOPLE'S REPUBLIC OF CHINA | 774m     | South      |
| 119207 | Wharf                 | SYDNEY WHARF                                | 774m     | North      |
| 110608 | Sports Court          | TENNIS COURTS                               | 775m     | West       |
| 119213 | Wharf                 | SYDNEY WHARF                                | 776m     | North      |
| 119199 | Wharf                 | SYDNEY WHARF                                | 777m     | North      |
| 119198 | Wharf                 | SYDNEY WHARF                                | 778m     | North      |
| 119208 | Wharf                 | SYDNEY WHARF                                | 779m     | North      |

| Map Id | Feature Type       | Label                                              | Distance | Direction  |
|--------|--------------------|----------------------------------------------------|----------|------------|
| 119197 | Wharf              | SYDNEY WHARF                                       | 780m     | North      |
| 111067 | Embassy            | CONSULATE OF THE RUPUBLIC OF KOREA                 | 782m     | North East |
| 111038 | Embassy            | CONSULATE OF GREECE                                | 782m     | North East |
| 111024 | Park               | Park                                               | 784m     | North West |
| 118934 | Wharf              | SYDNEY WHARF                                       | 785m     | North      |
| 119215 | Wharf              | SYDNEY WHARF                                       | 786m     | North      |
| 118976 | Wharf              | KING STREET WHARF                                  | 786m     | North      |
| 119196 | Wharf              | SYDNEY WHARF                                       | 787m     | North      |
| 110966 | Library            | FISHER LIBRARY SYDNEY UNIVERSITY                   | 791m     | South West |
| 119194 | Marina             | PYRMONT BAY MARINA                                 | 792m     | North      |
| 110842 | Club               | COMBINED SERVICES RSL CLUB                         | 800m     | North East |
| 119195 | Wharf              | SYDNEY WHARF                                       | 801m     | North      |
| 120381 | Wharf              | KING STREET NO 1 WHARF                             | 804m     | North      |
| 119193 | Wharf              | SYDNEY WHARF                                       | 804m     | North      |
| 120388 | Wharf              | CASINO WHARF                                       | 813m     | North      |
| 110974 | Place Of Worship   | CATHOLIC CHURCH                                    | 814m     | East       |
| 111364 | Urban Place        | SESQUICENTENARY SQUARE                             | 814m     | North East |
| 110820 | Tourist Attraction | SYDNEY TOWER                                       | 817m     | North East |
| 110993 | Place Of Worship   | GREAT SYNOGOGUE SYDNEY                             | 818m     | North East |
| 118930 | Wharf              | SYDNEY WHARF                                       | 818m     | North      |
| 118922 | Wharf              | SYDNEY WHARF                                       | 823m     | North      |
| 118901 | Wharf              | SYDNEY WHARF                                       | 828m     | North      |
| 118924 | Wharf              | SYDNEY WHARF                                       | 831m     | North      |
| 111218 | Community Facility | GLEBE NEIGHBOURHOOD SERVICE CENTRE                 | 831m     | West       |
| 118921 | Wharf              | SYDNEY WHARF                                       | 831m     | North      |
| 118920 | Wharf              | SYDNEY WHARF                                       | 831m     | North      |
| 110567 | Community Home     | CHARLES CHAMBERS COURT                             | 833m     | East       |
| 110673 | Railway Station    | REDFERN RAILWAY STATION                            | 833m     | South      |
| 118919 | Wharf              | SYDNEY WHARF                                       | 838m     | North      |
| 118926 | Wharf              | SYDNEY WHARF                                       | 838m     | North      |
| 118923 | Wharf              | SYDNEY WHARF                                       | 839m     | North      |
| 118902 | Wharf              | SYDNEY WHARF                                       | 839m     | North      |
| 111023 | Place Of Worship   | CATHOLIC CHURCH                                    | 842m     | North      |
| 110899 | Community Facility | GLEBE TOWN HALL                                    | 843m     | West       |
| 111075 | Embassy            | CONSULATE-GENERAL OF THE REPUBLIC OF<br>MADAGASCAR | 844m     | North East |
| 111312 | Railway Station    | THE STAR SLR STOP                                  | 845m     | North      |
| 118906 | Wharf              | SYDNEY WHARF                                       | 846m     | North      |

| Map Id | Feature Type          | Label                                | Distance | Direction  |
|--------|-----------------------|--------------------------------------|----------|------------|
| 118918 | Wharf                 | SYDNEY WHARF                         | 846m     | North      |
| 118925 | Wharf                 | SYDNEY WHARF                         | 846m     | North      |
| 118903 | Wharf                 | SYDNEY WHARF                         | 849m     | North      |
| 111055 | Transport Interchange | REDFERN BUS INTERCHANGE              | 850m     | South      |
| 121152 | Bay / Inlet / Basin   | PYRMONT BAY                          | 851m     | North      |
| 110569 | High School           | KEY COLLEGE                          | 852m     | South      |
| 118931 | Wharf                 | SYDNEY WHARF                         | 854m     | North      |
| 118905 | Wharf                 | SYDNEY WHARF                         | 855m     | North      |
| 111357 | Urban Place           | STRAWBERRY HILLS                     | 856m     | South East |
| 111089 | Embassy               | CONSULATE-GENERAL OF THE PHILIPPINES | 857m     | East       |
| 118916 | Wharf                 | SYDNEY WHARF                         | 858m     | North      |
| 118915 | Wharf                 | SYDNEY WHARF                         | 860m     | North      |
| 118900 | Wharf                 | SYDNEY WHARF                         | 863m     | North      |
| 118917 | Wharf                 | SYDNEY WHARF                         | 865m     | North      |
| 110814 | Post Office           | SYDNEY GPO POST OFFICE               | 866m     | North East |
| 118904 | Wharf                 | SYDNEY WHARF                         | 866m     | North      |
| 110612 | Monument              | ANZAC WAR MEMORIAL                   | 871m     | East       |
| 110911 | Community Facility    | PYRMONT COMMUNITY CENTRE             | 871m     | North West |
| 110708 | Police Station        | REDFERN POLICE STATION               | 872m     | South      |
| 118914 | Wharf                 | SYDNEY WHARF                         | 873m     | North      |
| 118910 | Wharf                 | SYDNEY WHARF                         | 874m     | North      |
| 118933 | Wharf                 | SYDNEY WHARF                         | 874m     | North      |
| 118909 | Wharf                 | SYDNEY WHARF                         | 875m     | North      |
| 111054 | Transport Interchange | ST JAMES BUS INTERCHANGE             | 876m     | North East |
| 110571 | Sports Court          | TENNIS COURTS                        | 877m     | North West |
| 110606 | Park                  | ARTHUR GRAY RESERVE                  | 879m     | West       |
| 111235 | Library               | LIBRARY LINK PYRMONT                 | 880m     | North West |
| 111014 | Park                  | BLACKWATTLE BAY PARK                 | 881m     | North West |
| 111240 | Club                  | THE QUEEN'S CLUB                     | 883m     | North East |
| 111147 | Wharf                 | SYDNEY WHARF                         | 884m     | North      |
| 118913 | Wharf                 | SYDNEY WHARF                         | 884m     | North      |
| 118911 | Wharf                 | SYDNEY WHARF                         | 885m     | North      |
| 118908 | Wharf                 | SYDNEY WHARF                         | 886m     | North      |
| 111102 | Park                  | REGIMENTAL SQUARE                    | 889m     | North East |
| 120185 | Wharf                 | Wharf                                | 891m     | North West |
| 110613 | Monument              | POOL OF REFLECTION                   | 891m     | East       |
| 118912 | Wharf                 | SYDNEY WHARF                         | 896m     | North      |

| Map Id | Feature Type          | Label                                                | Distance | Direction  |
|--------|-----------------------|------------------------------------------------------|----------|------------|
| 111194 | Shopping Centre       | NAPOLEON PLAZA                                       | 902m     | North      |
| 118907 | Wharf                 | SYDNEY WHARF                                         | 904m     | North      |
| 110956 | Post Office           | REDFERN POST OFFICE                                  | 907m     | South      |
| 110665 | Post Office           | SYDNEY UNIVERSITY POST OFFICE                        | 908m     | South West |
| 111107 | Monument              | CENOTAPH                                             | 911m     | North East |
| 111213 | Community Facility    | REDFERN NEIGHBOURHOOD SERVICE CENTRE                 | 912m     | South      |
| 111201 | Club                  | CLUB REDFERN                                         | 914m     | South      |
| 110630 | Park                  | HILLS RESERVE                                        | 917m     | East       |
| 110585 | Park                  | HARMONY PARK                                         | 919m     | East       |
| 118932 | Wharf                 | SYDNEY WHARF                                         | 929m     | North      |
| 110638 | Park                  | Park                                                 | 933m     | South East |
| 110672 | Park                  | CHARLES KEENAN RESERVE                               | 934m     | South      |
| 111335 | Railway Station       | WYNYARD RAILWAY STATION                              | 937m     | North East |
| 110629 | Park                  | JAMES HILDER RESERVE                                 | 938m     | East       |
| 111359 | Urban Place           | WYNYARD                                              | 939m     | North East |
| 110637 | Park                  | Park                                                 | 943m     | South East |
| 111079 | Embassy               | CONSULATE-GENERAL OF THE UNITED STATES OF<br>AMERICA | 946m     | North East |
| 111225 | Club                  | CTA BUSINESS CLUB                                    | 946m     | North East |
| 110902 | Community Facility    | REDFERN TOWN HALL                                    | 947m     | South      |
| 111015 | Park                  | METCALFE PARK                                        | 947m     | North      |
| 111058 | Transport Interchange | WYNYARD BUS INTERCHANGE                              | 948m     | North East |
| 111328 | Park                  | WYNYARD PARK                                         | 949m     | North East |
| 111311 | Railway Station       | JOHN STREET SQUARE SLR STOP                          | 949m     | North West |
| 111202 | Community Facility    | CITY RECITAL HALL                                    | 954m     | North East |
| 110633 | Child Care Centre     | SURRY HILLS LONG DAY CENTRE                          | 954m     | South East |
| 111065 | Embassy               | CONSULATE-GENERAL OF THE REPUBLIC OF KOREA           | 954m     | North East |
| 111340 | Primary School        | REDFERN JARJUM COLLEGE                               | 971m     | South      |
| 110894 | Primary School        | SYDNEY DISTANCE EDUCATION PRIMARY SCHOOL             | 973m     | South East |
| 111273 | Suburb                | SURRY HILLS                                          | 973m     | South East |
| 110857 | Court House           | ST JAMES ROAD COURT                                  | 975m     | North East |
| 110604 | Place Of Worship      | CATHOLIC CHURCH                                      | 975m     | West       |
| 110864 | University            | MAQUARIE UNIVERSITY CITY CAMPUS                      | 976m     | North East |
| 110685 | Park                  | JACK FLOYD RESERVE                                   | 978m     | South      |
| 111166 | Place Of Worship      | CATHOLIC CHURCH                                      | 983m     | South      |
| 111159 | Place Of Worship      | ISLAMIC                                              | 985m     | South East |
| 110662 | Sports Court          | TENNIS COURTS                                        | 987m     | South      |
| 111388 | Railway Station       | WYNYARD LIGHT RAIL STOP                              | 988m     | North East |

| Map Id | Feature Type       | Label                          | Distance | Direction  |
|--------|--------------------|--------------------------------|----------|------------|
| 111212 | Community Facility | SURRY HILLS CHILDREN'S PROGRAM | 991m     | South East |
| 111092 | Embassy            | CONSULATE-GENERAL OF PORTUGAL  | 996m     | North      |
| 110634 | Community Facility | SOUTH SYDNEY YOUTH CENTRE      | 997m     | South East |
| 110614 | Park               | HYDE PARK                      | 999m     | North East |
| 110644 | Post Office        | DARLINGHURST POST OFFICE       | 999m     | East       |