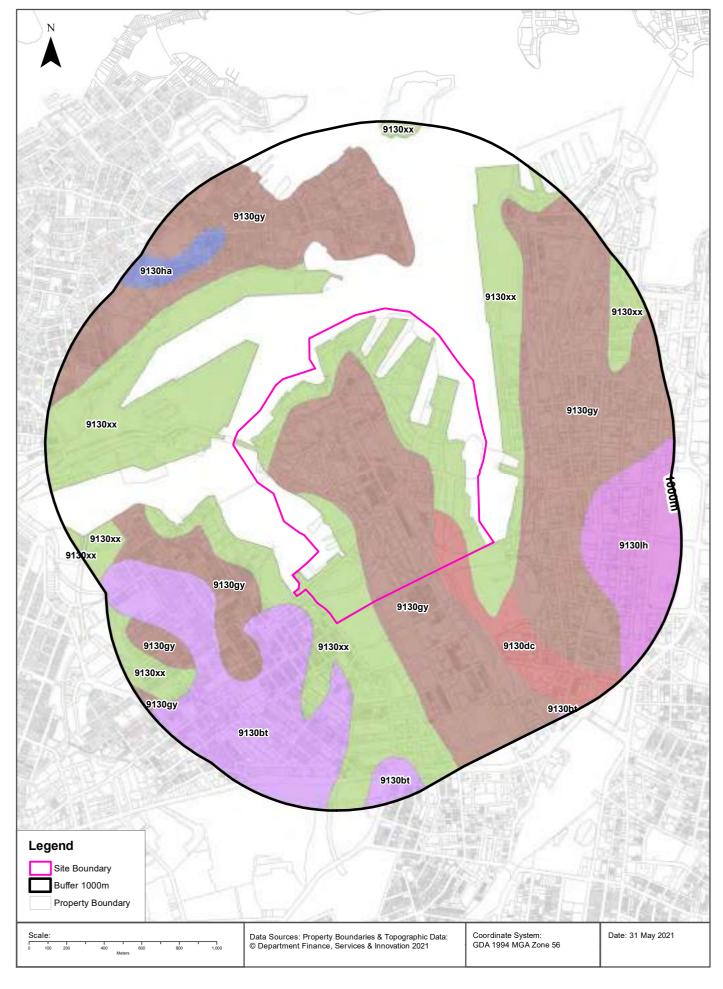

gravelly remnants of the original plateau surface, (Gn2) soils as for unit Mb5(i); (iii) on gently undulating ridges where interbedded shales are exposed, shallow, often stony (Dy3.41), (Dr2.21), and related soils similar to unit Tb35; (iv) narrow valleys of (Uc2.3) soils flanked by moderate slopes of (Dy3.41) soils; (v) escarpments of steep hills with shallow (Dy) and (Dr) soils between sandstone pillars; and (vi) shallow (Um) soils, such as (Um6.21) on steep hills of basic rocks. As mapped, minor areas of units Mg20, Mm1, and Mw8 are included. Data are limited. | Om       | On-site   |

Atlas of Australian Soils Data Source: CSIRO

Creative Commons 4.0 © Commonwealth of Australia http://creativecommons.org/licenses/by/4.0/au/deed.en

## **Soil Landscapes of Central and Eastern NSW**





#### Soils

#### Pyrmont, NSW 2009

### **Soil Landscapes of Central and Eastern NSW**

Soil Landscapes of Central and Eastern NSW within the dataset buffer:

| Soil Code     | Name              | Distance | Direction  |
|---------------|-------------------|----------|------------|
| <u>9130gy</u> | Gymea             | 0m       | On-site    |
| <u>9130xx</u> | Disturbed Terrain | 0m       | On-site    |
| 9130dc        | Deep Creek        | 0m       | On-site    |
| <u>9130bt</u> | Blacktown         | 50m      | South West |
| <u>9130lh</u> | Lucas Heights     | 456m     | East       |
| <u>9130ha</u> | Hawkesbury        | 670m     | North West |

Soil Landscapes of Central and Eastern NSW: NSW Department of Planning, Industry and Environment Creative Commons 4.0 © Commonwealth of Austra