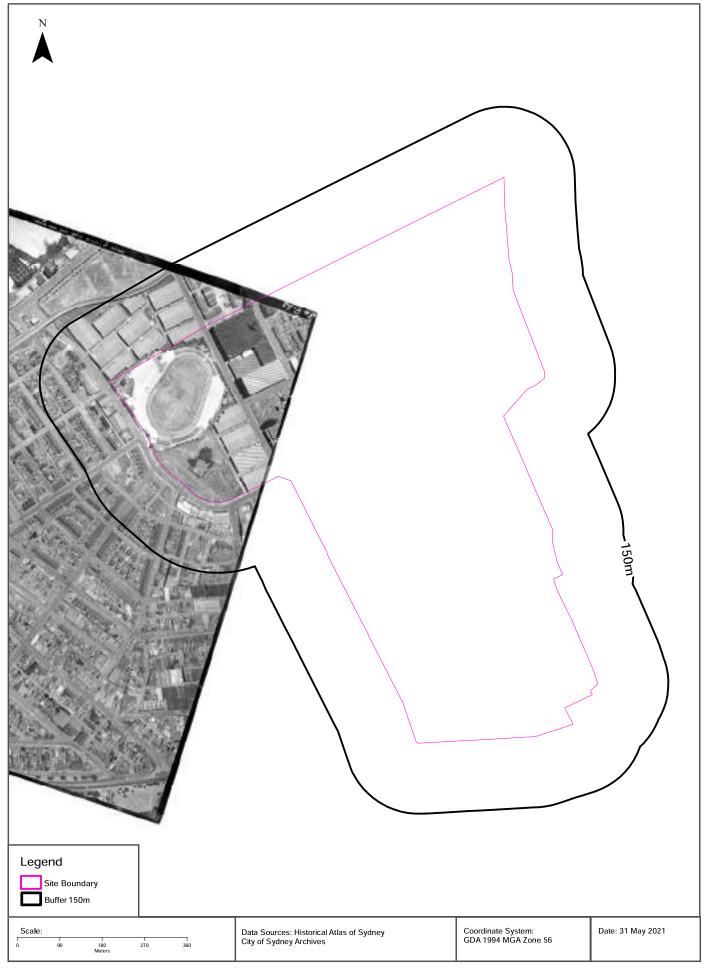

m     | North         |
| 6924          | METROPOLITAN<br>ELECTROPLATE<br>RS PTY LTD               | 123 RESERVOIR<br>ROAD, SURRY<br>HILLS, NSW 2010                                                                                                           | Surrendered | 26/06/2000     | Metal coating; Hazardous, Industrial or Group A Waste Generation or Storage          | Premise<br>Match          | 912m     | East          |

Former Licensed Activities Data Source: Environment Protection Authority © State of New South Wales through the Environment Protection Authority









































# Aerial Imagery 1970 Ultimo, NSW 2009





## Aerial Imagery 1965 Ultimo, NSW 2009





### Aerial Imagery 1961 Ultimo, NSW 2009





### Aerial Imagery 1955-1956

































## Aerial Imagery 1943 Ultimo, NSW 2009





### Aerial Imagery 1930





### Topographic Map 2015





#### Historical Map 1975





## Historical Map 1956 Ultimo, NSW 2009





### Historical Map 1938 - 1950 Ultimo, NSW 2009