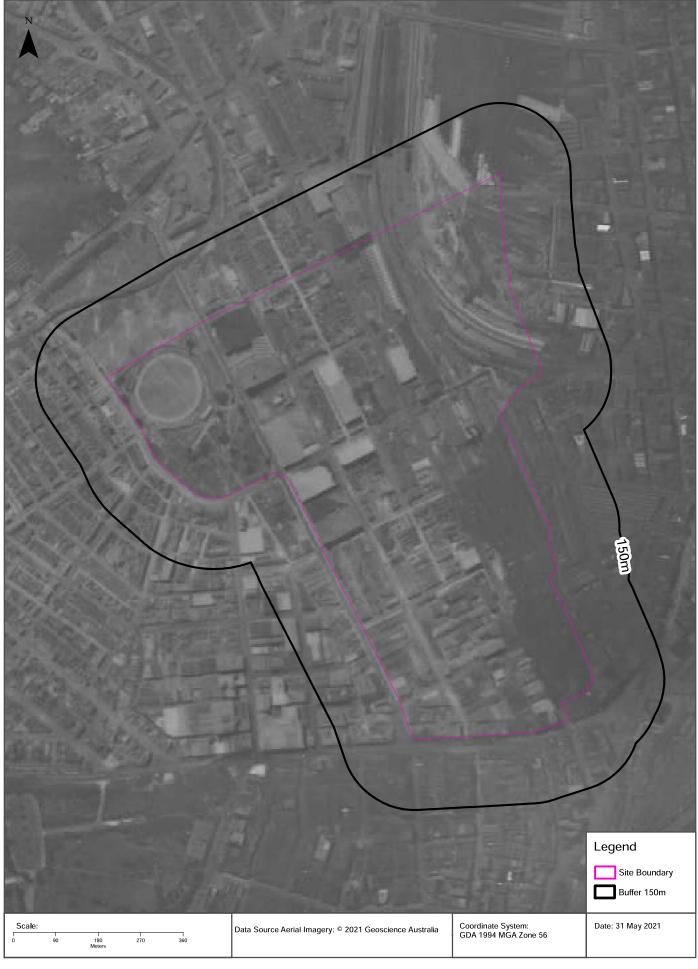

| 123 RESERVOIR<br>ROAD, SURRY<br>HILLS, NSW 2010                                                                                                           | Surrendered | 26/06/2000     | Metal coating; Hazardous, Industrial or Group A Waste Generation or Storage          | Premise<br>Match          | 912m     | East          |

Former Licensed Activities Data Source: Environment Protection Authority © State of New South Wales through the Environment Protection Authority









































# Aerial Imagery 1970 Ultimo, NSW 2009





## Aerial Imagery 1965 Ultimo, NSW 2009





### Aerial Imagery 1961 Ultimo, NSW 2009





### Aerial Imagery 1955-1956

































## Aerial Imagery 1943 Ultimo, NSW 2009





### Aerial Imagery 1930





### Topographic Map 2015





#### Historical Map 1975





## Historical Map 1956 Ultimo, NSW 2009





### Historical Map 1938 - 1950 Ultimo, NSW 2009