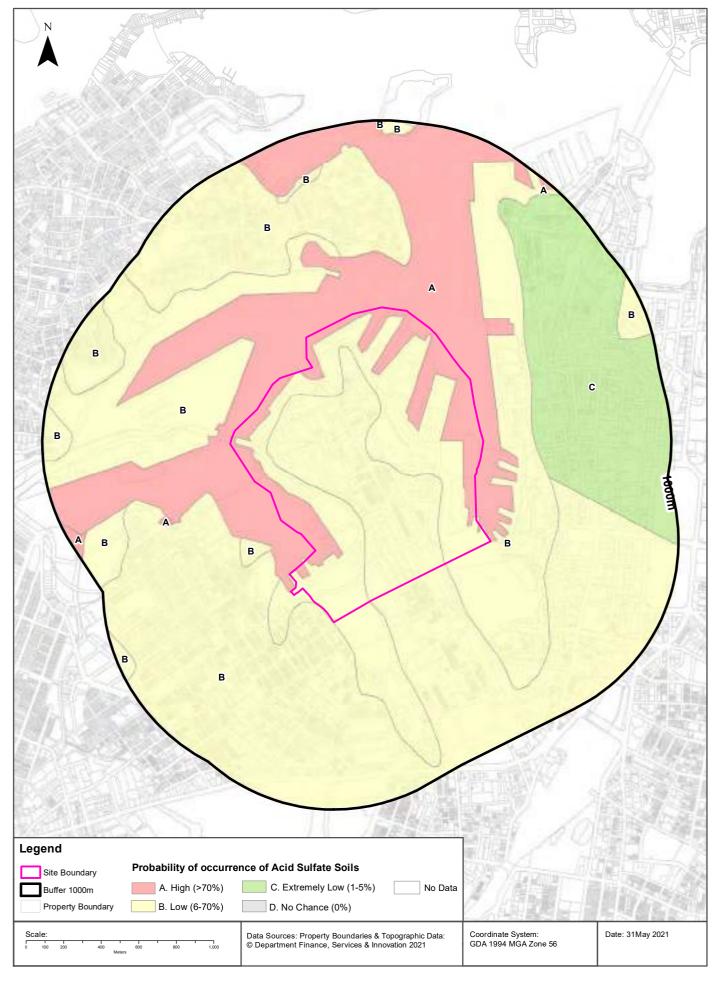

presents the largest environmental risk?

| Soil Class | Description                             | EPI Name                                |
|------------|-----------------------------------------|-----------------------------------------|
| 1          | Any works present an environmental risk | Sydney Local Environmental Plan<br>2012 |

If the on-site Soil Class is 5, what other soil classes exist within 500m?

| Soil Class | Description | EPI Name | Distance | Direction |
|------------|-------------|----------|----------|-----------|
| N/A        |             |          |          |           |

NSW Crown Copyright - Planning and Environment Creative Commons 4.0 © Commonwealth of Australia https://creativecommons.org/licenses/by/4.0/

#### **Atlas of Australian Acid Sulfate Soils**





#### **Acid Sulfate Soils**

Pyrmont, NSW 2009

#### **Atlas of Australian Acid Sulfate Soils**

Atlas of Australian Acid Sulfate Soil categories within the dataset buffer:

| Class | Description                                                                                                   | Distance | Direction |
|-------|---------------------------------------------------------------------------------------------------------------|----------|-----------|
| В     | Low Probability of occurrence. 6-70% chance of occurrence.                                                    | 0m       | On-site   |
| Α     | High Probability of occurrence. >70% chance of occurrence.                                                    | 0m       | On-site   |
| С     | Extremely low probability of occur