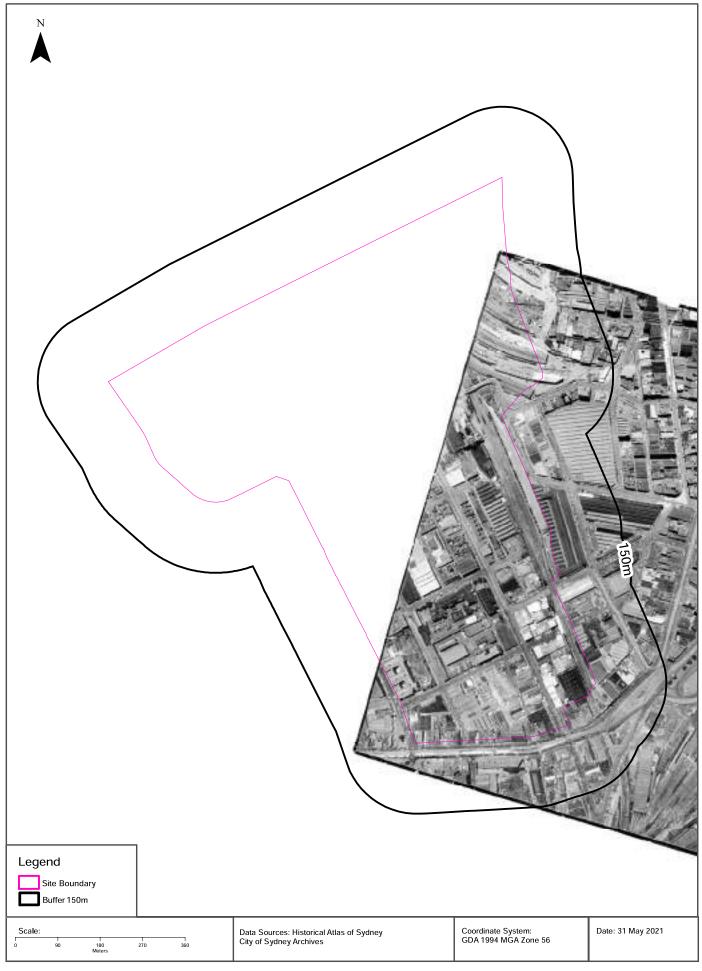

North         |
| 6924          | METROPOLITAN<br>ELECTROPLATE<br>RS PTY LTD               | 123 RESERVOIR<br>ROAD, SURRY<br>HILLS, NSW 2010                                                                                                           | Surrendered | 26/06/2000     | Metal coating; Hazardous, Industrial or Group A Waste Generation or Storage          | Premise<br>Match          | 912m     | East          |

Former Licensed Activities Data Source: Environment Protection Authority © State of New South Wales through the Environment Protection Authority









































# Aerial Imagery 1970 Ultimo, NSW 2009





## Aerial Imagery 1965 Ultimo, NSW 2009





### Aerial Imagery 1961 Ultimo, NSW 2009





### Aerial Imagery 1955-1956

































## Aerial Imagery 1943 Ultimo, NSW 2009





### Aerial Imagery 1930





### Topographic Map 2015





#### Historical Map 1975





## Historical Map 1956 Ultimo, NSW 2009





### Historical Map 1938 - 1950 Ultimo, NSW 2009