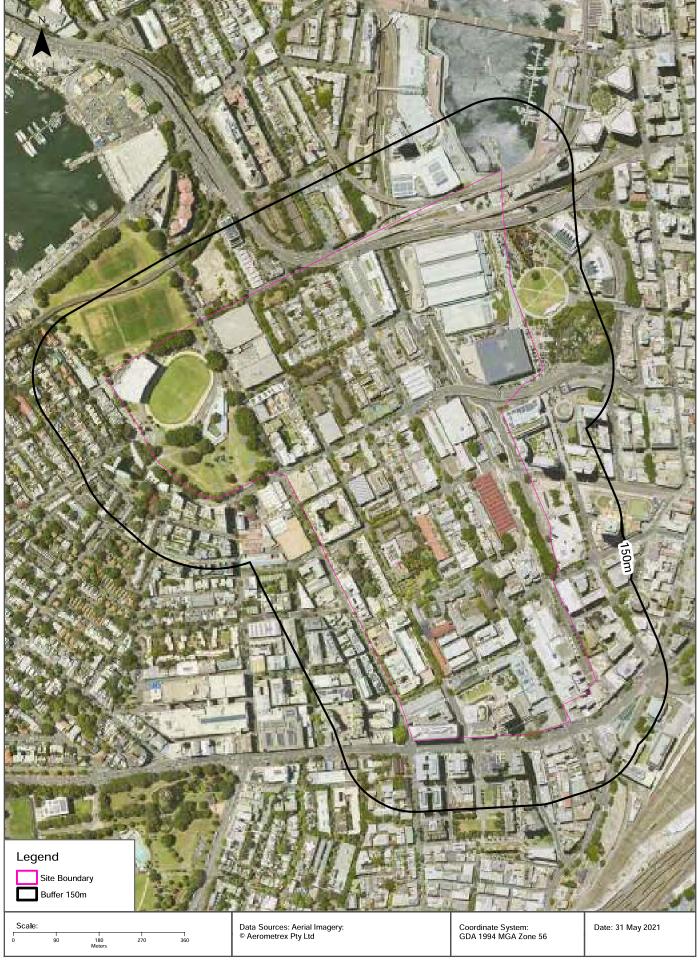

to 30-38 Hickson Rd),<br>MILLERS POINT,<br>NSW 2000, MILLERS<br>POINT | Surrendered | 25/10/2010     | Land-based extractive activity                                                       | Premise<br>Match          | 834m     | North         |
| 6924          | METROPOLITAN<br>ELECTROPLATE<br>RS PTY LTD               | 123 RESERVOIR<br>ROAD, SURRY<br>HILLS, NSW 2010                                                                                                           | Surrendered | 26/06/2000     | Metal coating; Hazardous, Industrial or Group A Waste Generation or Storage          | Premise<br>Match          | 912m     | East          |

Former Licensed Activities Data Source: Environment Protection Authority © State of New South Wales through the Environment Protection Authority









































# Aerial Imagery 1970 Ultimo, NSW 2009





## Aerial Imagery 1965 Ultimo, NSW 2009





### Aerial Imagery 1961 Ultimo, NSW 2009





### Aerial Imagery 1955-1956

































## Aerial Imagery 1943 Ultimo, NSW 2009





### Aerial Imagery 1930





### Topographic Map 2015





#### Historical Map 1975





## Historical Map 1956 Ultimo, NSW 2009





### Historical Map 1938 - 1950 Ultimo, NSW 2009