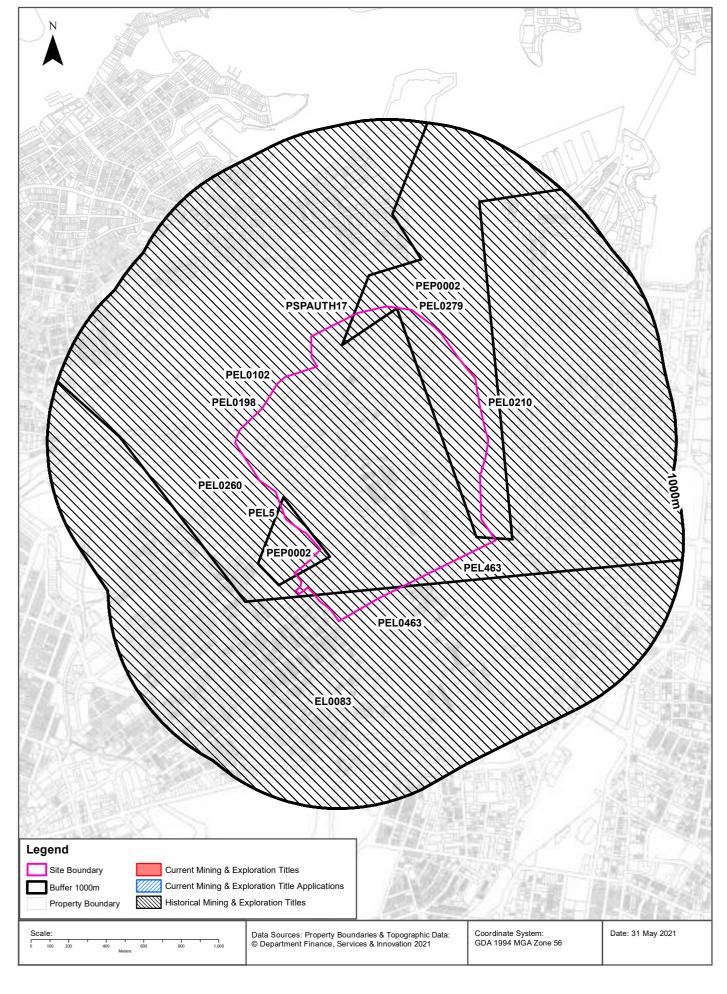

ation. Any persons using this information do so at their own risk.

In many cases where a high risk is indicated, less than 100% of the area will have a high hazard or risk.

# **Mining**

Pyrmont, NSW 2009

## **Mining Subsidence Districts**

Mining Subsidence Districts within the dataset buffer:

| District                                                          | Distance | Direction |
|-------------------------------------------------------------------|----------|-----------|
| There are no Mining Subsidence Districts within the report buffer |          |           |

Mining Subsidence District Data Source: © Land and Property Information (2016)
Creative Commons 3.0 © Commonwealth of Australia http://creativecommons.org/licenses/by/3.0/au/deed.en

# **Mining & Exploration Titles**





## **Mining**

Pyrmont, NSW 2009

### **Current Mining & Exploration Titles**

Current Mining & Exploration Titles within the dataset buffer:

| Title Ref | Holder               | Grant Date | Expiry Date | Last<br>Renewed | Operation | Resource | Minerals | Dist | Dir |
|-----------|----------------------|------------|-------------|-----------------|-----------|----------|----------|------|-----|
| N/A       | No records in buffer |            |             |                 |           |          |          |      |     |

Current Mining & Exploration Titles Data Source: © State of New South Wales through NSW Department of Industry

### **Current Mining & Exploration Title Applications**

Current Mining & Exploration Title Applications within the dataset buffer:

| Application Ref | Ap