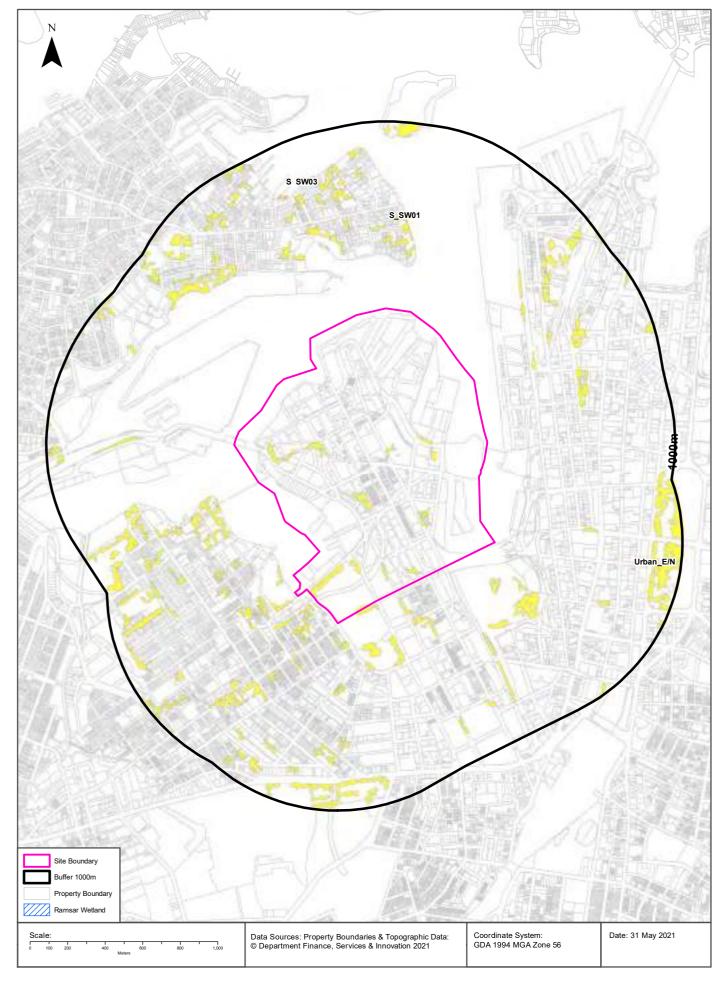

al<br>Environmental Plan<br>2012 | 14/12/2012        | 14/12/2012     | 29/01/2021       | 500m     | South East |

Heritage Data Source: NSW Crown Copyright - Planning & Environment Creative Commons 4.0 © Commonwealth of Australia https://creativecommons.org/licenses/by/4.0/

## **Natural Hazards**

Pyrmont, NSW 2009

#### **Bush Fire Prone Land**

What are the nearest Bush Fire Prone Land Categories that exist within the dataset buffer?

| Bush Fire Prone Land Category | Distance | Direction |
|-------------------------------|----------|-----------|
| No records in buffer          |          |           |

NSW Bush Fire Prone Land - © NSW Rural Fire Service under Creative Commons 4.0 International Licence

# **Ecological Constraints - Vegetation & Ramsar Wetlands**

Pyrmont, NSW 2009





Pyrmont, NSW 2009

## **Native Vegetation**

What native vegetation exists within the dataset buffer?

| Map<br>ID | Map Unit Name                        | Threatened<br>Ecological<br>Community<br>NSW | Threatened<br>Ecological<br>Community<br>EPBC Act | Understorey      | Disturbance      | Disturbance<br>Index | Dominant<br>Species    | Dist | Dir     |
|-----------|--------------------------------------|----------------------------------------------|---------------------------------------------------|------------------|------------------|----------------------|------------------------|------|---------|
| Urban_E/N | Urban_E/N: Urban<br>Exotic/Native    |                                              |                                                   | 00: Not assessed | 00: Not assess