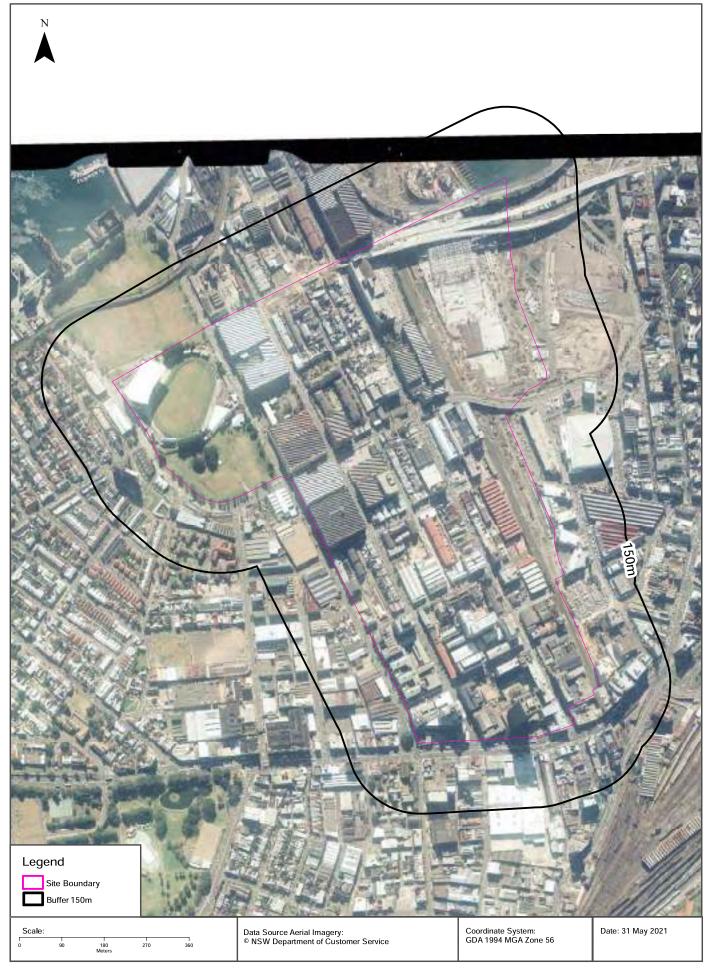

#### **Points of Interest**

What Points of Interest exist within the dataset buffer?

| Map Id | Feature Type  | Label                   | Distance | Direction |
|--------|---------------|-------------------------|----------|-----------|
| 120000 | Wharf         | Wharf                   | 0m       | On-site   |
| 118958 | Wharf         | Wharf                   | 0m       | On-site   |
| 119994 | Wharf         | Wharf                   | 0m       | On-site   |
| 111015 | Park          | METCALFE PARK           | 0m       | On-site   |
| 118666 | Park          | PYRMONT BAY PARK        | 0m       | On-site   |
| 118912 | Wharf         | SYDNEY WHARF            | 0m       | On-site   |
| 118858 | Historic Site | GLEBE ISLAND BRIDGE     | 0m       | On-site   |
| 118935 | Wharf         | SYDNEY WHARF            | 0m       | On-site   |
| 119923 | Wharf         | Wharf                   | 0m       | On-site   |
| 118904 | Wharf         | SYDNEY WHARF            | 0m       | On-site   |
| 119977 | Wharf         | Wharf                   | 0m       | On-site   |
| 119983 | Wharf         | Wharf                   | 0m       | On-site   |
| 119196 | Wharf         | SYDNEY WHARF            | 0m       | On-site   |
| 110571 | Sports Court  | TENNIS COURTS           | 0m       | On-site   |
| 111235 | Library       | LIBRARY LINK PYRMONT    | 0m       | On-site   |
| 120009 | Wharf         | Wharf                   | 0m       | On-site   |
| 118941 | Wharf         | Wharf                   | 0m       | On-site   |
| 119966 | Wharf         | JONES BAY WHARF         | 0m       | On-site   |
| 119207 | Wharf         | SYDNEY WHARF            | 0m       | On-site   |
| 111018 | Park          | JAMES WATKINSON RESERVE | 0m       | On-site   |
| 119946 | Wharf         | Wharf                   | 0m       | On-site   |
| 118915 | Wharf         | SYDNEY WHARF            | 0m       | On-site   |
| 118927 | Wharf         | Wharf                   | 0m       | On-site   |
| 119568 | Wharf         | JONES BAY WHARF         | 0m       | On-site   |
| 119954 | Wharf         | JONES BAY WHARF         | 0m       | On-site   |
| 119960 | Wharf         | JONES BAY WHARF         | 0m       | On-site   |
| 119213 | Wharf         | SYDNEY WHARF            | 0m       | On-site   |
| 120003 | Wharf         | Wharf                   | 0m       | On-site   |
| 118921 | Wharf         | SYDNEY WHARF            | 0m       | On-site   |
| 110757 | Park          | WENTWORTH PARK          | 0m       | On-site   |
| 118955 | Wharf         | Wharf                   | 0m       | On-site   |