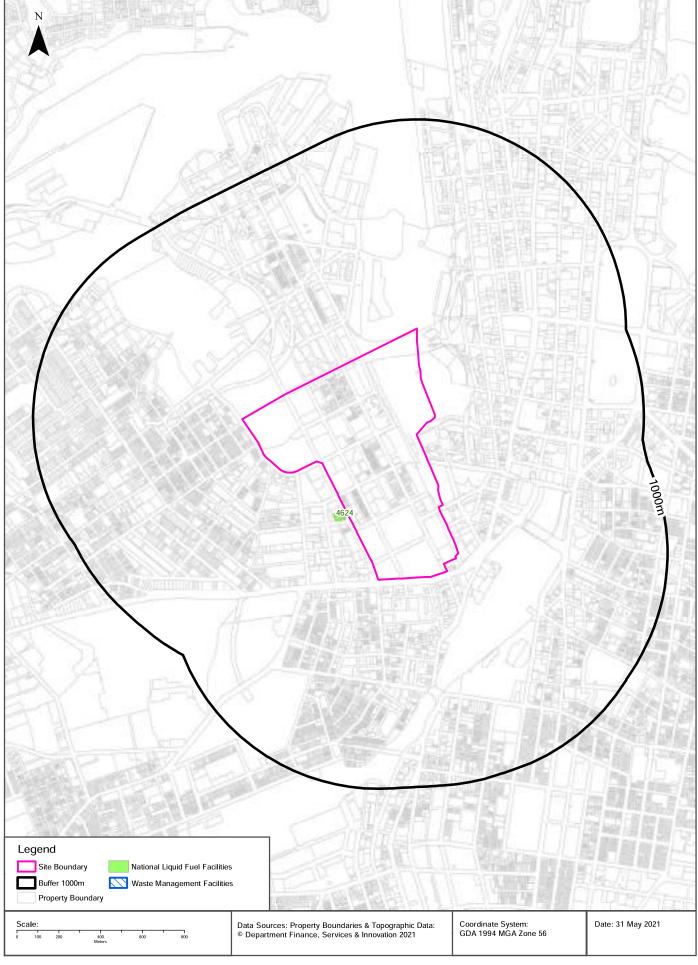

te of New South Wales through the Environment Protection Authority Terms of use and disclaimer for Contaminated Land: Record of Notices, please visit http://www.epa.nsw.gov.au/clm/clmdisclaimer.htm

#### **Former Gasworks**

Former Gasworks within the dataset buffer:

| Map<br>Id | Location             | Council | Further Info | Location<br>Confidence | Distance | Direction |
|-----------|----------------------|---------|--------------|------------------------|----------|-----------|
| N/A       | No records in buffer |         |              |                        |          |           |

Former Gasworks Data Source: Environment Protection Authority © State of New South Wales through the Environment Protection Authority

# Waste Management & Liquid Fuel Facilities

Ultimo, NSW 2009





# **Waste Management & Liquid Fuel Facilities**

Ultimo, NSW 2009

## **National Waste Management Site Database**

Sites on the National Waste Management Site Database within the dataset buffer:

| Site<br>Id | Owner                | Name | Address | Suburb | Class | Landfill | Reprocess | Transfer | Comments | Loc<br>Conf | Dist | Direction |
|------------|----------------------|------|---------|--------|-------|----------|-----------|----------|----------|-------------|------|-----------|
| N/A        | No records in buffer |      |         |        |       |          |           |          |          |             |      |           |

Waste Management Facilities Data Source: Geoscience Australia Creative Commons 3.0 © Commonwealth of Australia http://creativecommons.org/licenses/by/3