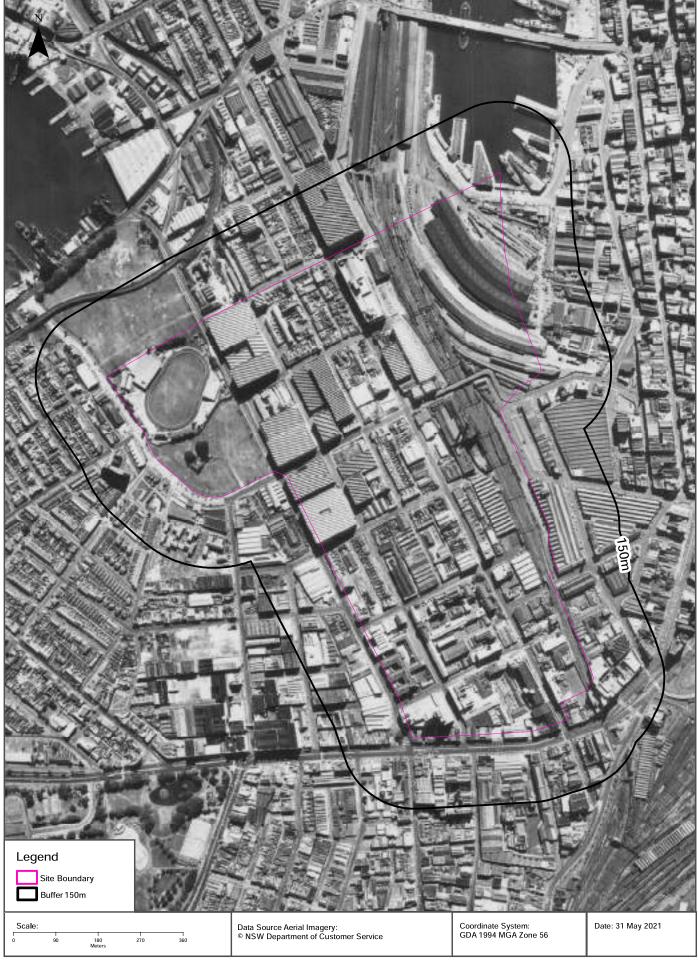

activity                                                       | Premise<br>Match          | 834m     | North         |
| 6924          | METROPOLITAN<br>ELECTROPLATE<br>RS PTY LTD               | 123 RESERVOIR<br>ROAD, SURRY<br>HILLS, NSW 2010                                                                                                           | Surrendered | 26/06/2000     | Metal coating; Hazardous, Industrial or Group A Waste Generation or Storage          | Premise<br>Match          | 912m     | East          |

Former Licensed Activities Data Source: Environment Protection Authority © State of New South Wales through the Environment Protection Authority









































# Aerial Imagery 1970 Ultimo, NSW 2009





## Aerial Imagery 1965 Ultimo, NSW 2009





### Aerial Imagery 1961 Ultimo, NSW 2009





### Aerial Imagery 1955-1956

































## Aerial Imagery 1943 Ultimo, NSW 2009





### Aerial Imagery 1930





### Topographic Map 2015





#### Historical Map 1975





## Historical Map 1956 Ultimo, NSW 2009





### Historical Map 1938 - 1950 Ultimo, NSW 2009