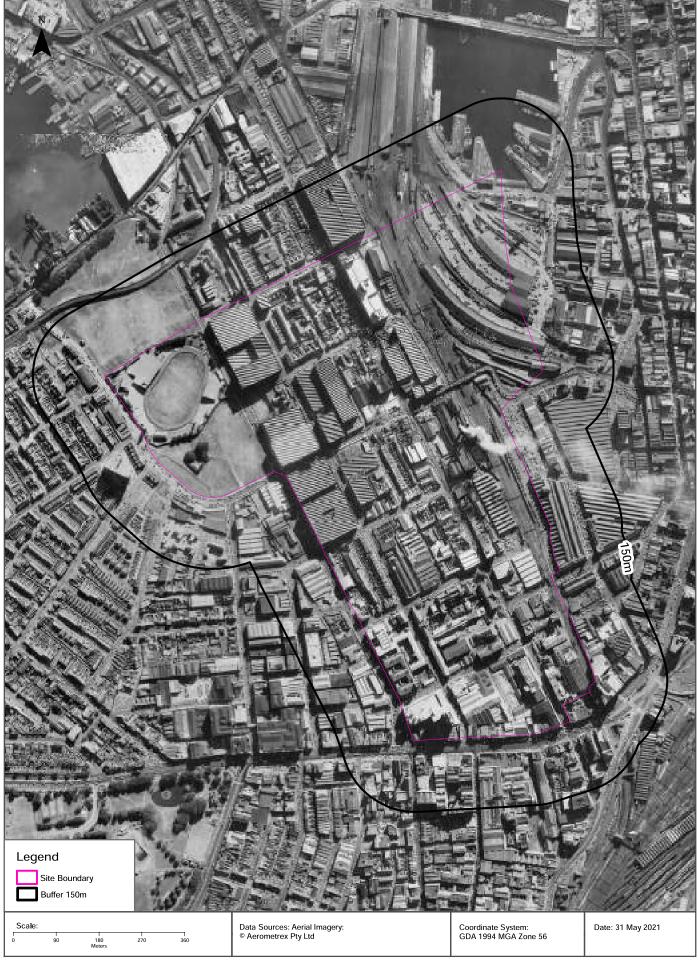

| Premise<br>Match          | 834m     | North         |
| 6924          | METROPOLITAN<br>ELECTROPLATE<br>RS PTY LTD               | 123 RESERVOIR<br>ROAD, SURRY<br>HILLS, NSW 2010                                                                                                           | Surrendered | 26/06/2000     | Metal coating; Hazardous, Industrial or Group A Waste Generation or Storage          | Premise<br>Match          | 912m     | East          |

Former Licensed Activities Data Source: Environment Protection Authority © State of New South Wales through the Environment Protection Authority









































# Aerial Imagery 1970 Ultimo, NSW 2009





## Aerial Imagery 1965 Ultimo, NSW 2009





### Aerial Imagery 1961 Ultimo, NSW 2009





### Aerial Imagery 1955-1956

































## Aerial Imagery 1943 Ultimo, NSW 2009





### Aerial Imagery 1930





### Topographic Map 2015





#### Historical Map 1975





## Historical Map 1956 Ultimo, NSW 2009





### Historical Map 1938 - 1950 Ultimo, NSW 2009