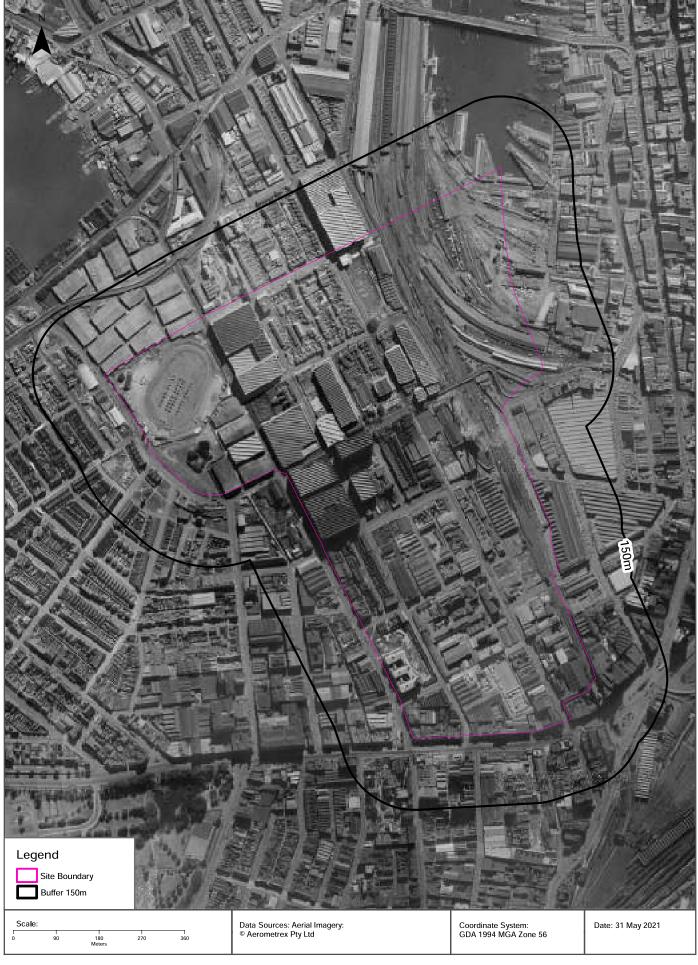

>ELECTROPLATE<br>RS PTY LTD               | 123 RESERVOIR<br>ROAD, SURRY<br>HILLS, NSW 2010                                                                                                           | Surrendered | 26/06/2000     | Metal coating; Hazardous, Industrial or Group A Waste Generation or Storage          | Premise<br>Match          | 912m     | East          |

Former Licensed Activities Data Source: Environment Protection Authority © State of New South Wales through the Environment Protection Authority









































# Aerial Imagery 1970 Ultimo, NSW 2009





## Aerial Imagery 1965 Ultimo, NSW 2009





### Aerial Imagery 1961 Ultimo, NSW 2009





### Aerial Imagery 1955-1956

































## Aerial Imagery 1943 Ultimo, NSW 2009





### Aerial Imagery 1930





### Topographic Map 2015





#### Historical Map 1975





## Historical Map 1956 Ultimo, NSW 2009





### Historical Map 1938 - 1950 Ultimo, NSW 2009