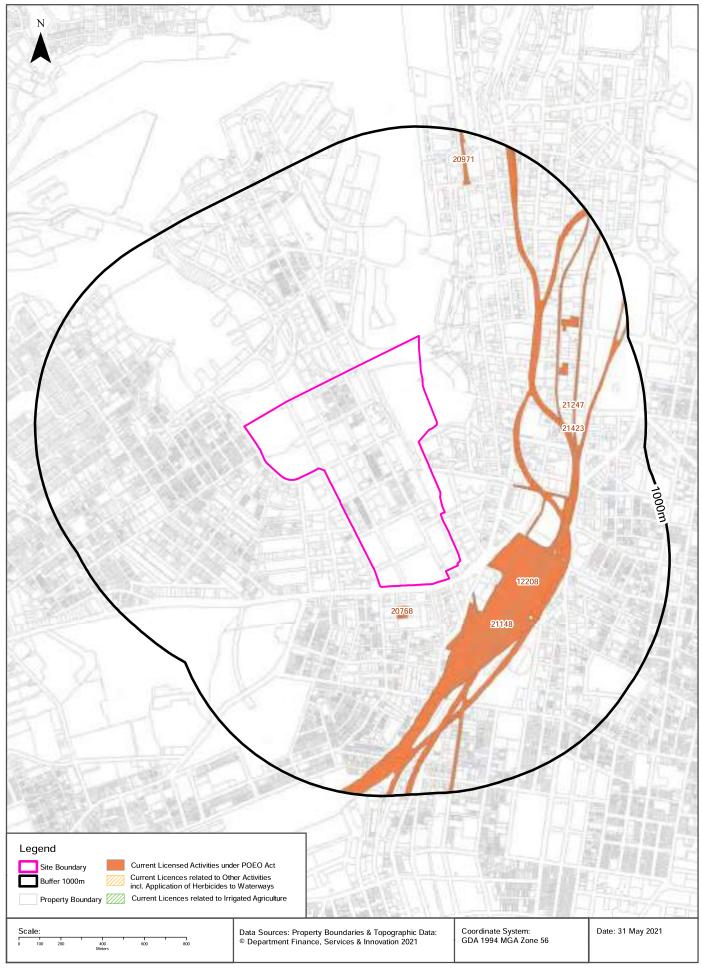

tamination issues. This dataset currently includes:

- James Hardie asbestos manufacturing and waste disposal sites
- Radiological investigation sites in Hunter's Hill
- · Pasminco Lead Abatement Strategy Area

#### Sites within the dataset buffer:

| Site Id | Site Name            | Site Address | Dataset | Comments | Location<br>Confidence | Distance | Direction |
|---------|----------------------|--------------|---------|----------|------------------------|----------|-----------|
| N/A     | No records in buffer |              |         |          |                        |          |           |

EPA Other Sites with Contamination Issues: Environment Protection Authority © State of New South Wales through the Environment Protection Authority

### **Current EPA Licensed Activities**





### **EPA Activities**

Ultimo, NSW 2009

#### **Licensed Activities under the POEO Act 1997**

Licensed activities under the Protection of the Environment Operations Act 1997, within the dataset buffer:

| EPL   | Organisation                                           | Name                                                                | Address                                                                                                      | Suburb      | Activity                                                | Loc Conf               | Distance | Direction  |
|-------|--------------------------------------------------------|---------------------------------------------------------------------|----------------------------------------------------------------------------------------