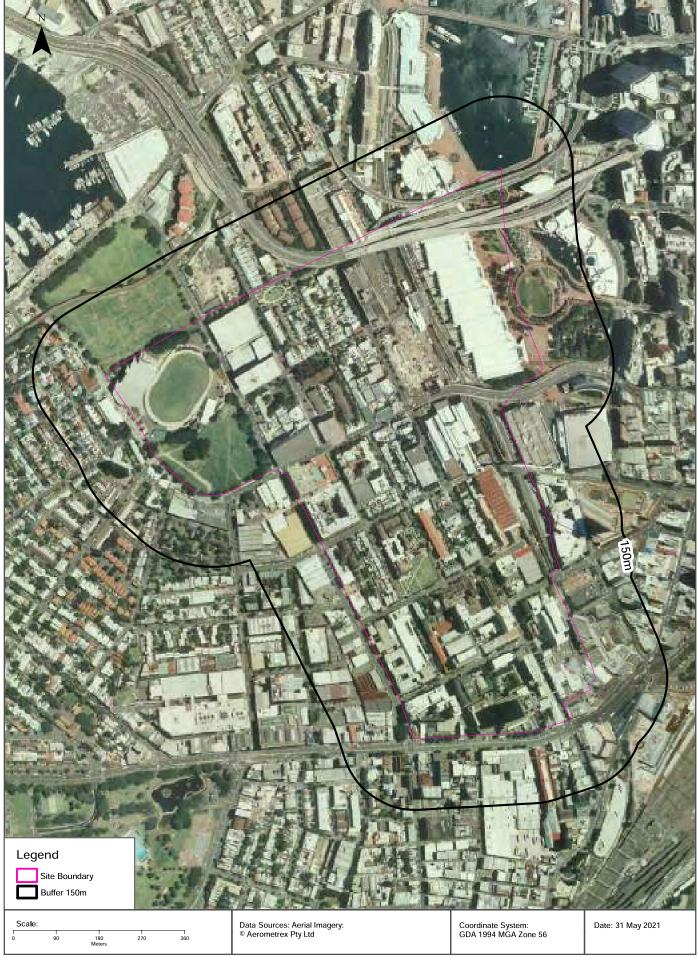

kson Rd),<br>MILLERS POINT,<br>NSW 2000, MILLERS<br>POINT | Surrendered | 25/10/2010     | Land-based extractive activity                                                       | Premise<br>Match          | 834m     | North         |
| 6924          | METROPOLITAN<br>ELECTROPLATE<br>RS PTY LTD               | 123 RESERVOIR<br>ROAD, SURRY<br>HILLS, NSW 2010                                                                                                           | Surrendered | 26/06/2000     | Metal coating; Hazardous, Industrial or Group A Waste Generation or Storage          | Premise<br>Match          | 912m     | East          |

Former Licensed Activities Data Source: Environment Protection Authority © State of New South Wales through the Environment Protection Authority









































# Aerial Imagery 1970 Ultimo, NSW 2009





## Aerial Imagery 1965 Ultimo, NSW 2009





### Aerial Imagery 1961 Ultimo, NSW 2009





### Aerial Imagery 1955-1956

































## Aerial Imagery 1943 Ultimo, NSW 2009





### Aerial Imagery 1930





### Topographic Map 2015





#### Historical Map 1975





## Historical Map 1956 Ultimo, NSW 2009





### Historical Map 1938 - 1950 Ultimo, NSW 2009