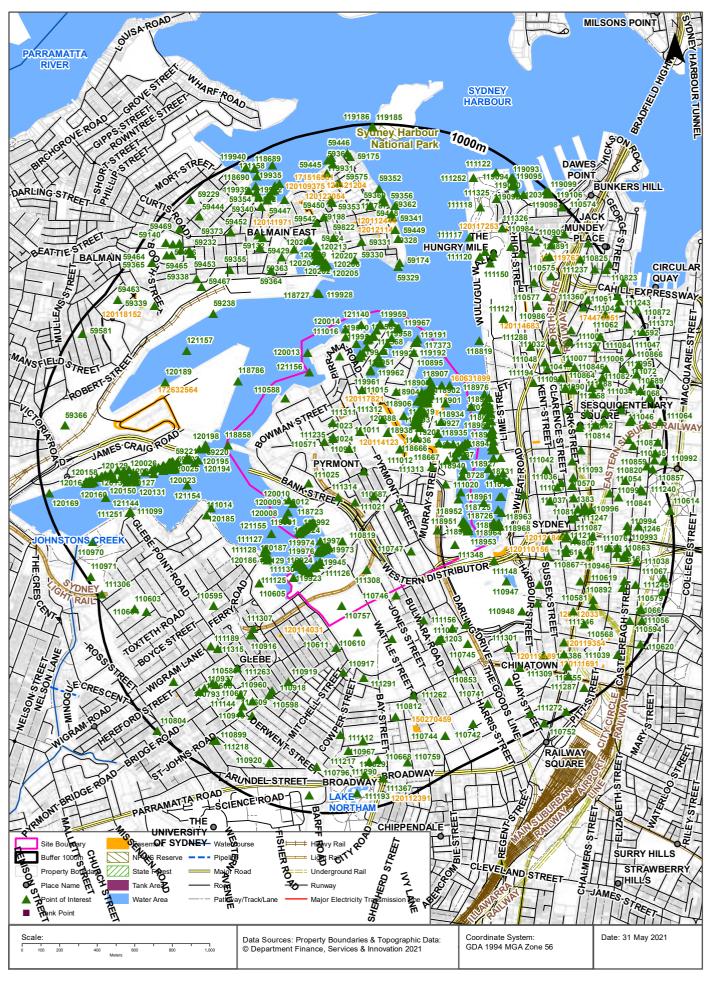

#### **Points of Interest**

What Points of Interest exist within the dataset buffer?

| Map Id | Feature Type  | Label                   | Distance | Direction |
|--------|---------------|-------------------------|----------|-----------|
| 120000 | Wharf         | Wharf                   | 0m       | On-site   |
| 118958 | Wharf         | Wharf                   | 0m       | On-site   |
| 119994 | Wharf         | Wharf                   | 0m       | On-site   |
| 111015 | Park          | METCALFE PARK           | 0m       | On-site   |
| 118666 | Park          | PYRMONT BAY PARK        | 0m       | On-site   |
| 118912 | Wharf         | SYDNEY WHARF            | 0m       | On-site   |
| 118858 | Historic Site | GLEBE ISLAND BRIDGE     | 0m       | On-site   |
| 118935 | Wharf         | SYDNEY WHARF            | 0m       | On-site   |
| 119923 | Wharf         | Wharf                   | 0m       | On-site   |
| 118904 | Wharf         | SYDNEY WHARF            | 0m       | On-site   |
| 119977 | Wharf         | Wharf                   | 0m       | On-site   |
| 119983 | Wharf         | Wharf                   | 0m       | On-site   |
| 119196 | Wharf         | SYDNEY WHARF            | 0m       | On-site   |
| 110571 | Sports Court  | TENNIS COURTS           | 0m       | On-site   |
| 111235 | Library       | LIBRARY LINK PYRMONT    | 0m       | On-site   |
| 120009 | Wharf         | Wharf                   | 0m       | On-site   |
| 118941 | Wharf         | Wharf                   | 0m       | On-site   |
| 119966 | Wharf         | JONES BAY WHARF         | 0m       | On-site   |
| 119207 | Wharf         | SYDNEY WHARF            | 0m       | On-site   |
| 111018 | Park          | JAMES WATKINSON RESERVE | 0m       | On-site   |
| 119946 | Wharf         | Wharf                   | 0m       | On-site   |
| 118915 | Wharf         | SYDNEY WHARF            | 0m       | On-site   |
| 118927 | Wharf         | Wharf                   | 0m       | On-site   |
| 119568 | Wharf         | JONES BAY WHARF         | 0m       | On-site   |
| 119954 | Wharf         | JONES BAY WHARF         | 0m       | On-site   |
| 119960 | Wharf         | JONES BAY WHARF         | 0m       | On-site   |
| 119213 | Wharf         | SYDNEY WHARF            | 0m       | On-site   |
| 120003 | Wharf         | Wharf                   | 0m       | On-site   |
| 118921 | Wharf         | SYDNEY WHARF            | 0m       | On-site   |
| 110757 | Park          | WENTWORTH PARK          | 0m       | On-site   |
| 118955 | Wharf         | Wharf                   | 0m       | On-site   |

| Map Id | Feature Type       | Label                | Distance | Direction |
|--------|--------------------|----------------------|----------|-----------|
| 119997 | Wharf              | Wharf                | 0m       | On-site   |
| 111012 | Community Facility | LYRIC THEATRE        | 0m       | On-site   |
| 119974 | Wharf              | Wharf                | 0m       | On-site   |
| 120020 | Wharf              | Wharf                | 0m       | On-site   |
| 118938 | Wharf              | SYDNEY WHARF         | 0m       | On-site   |
| 118901 | Wharf              | SYDNEY WHARF         | 0m       | On-site   |
| 119980 | Wharf              | Wharf                | 0m       | On-site   |
| 119193 | Wharf              | SYDNEY WHARF         | 0m       | On-site   |
| 118947 | Wharf              | Wharf                | 0m       | On-site   |
| 110588 | Park               | CADI PARK            | 0m       | On-site   |
| 119963 | Wharf              | JONES BAY WHARF      | 0m       | On-site   |
| 119204 | Wharf              | SYDNEY WHARF         | 0m       | On-site   |
| 118944 | Wharf              | Wharf                | 0m       | On-site   |
| 118918 | Wharf              | SYDNEY WHARF         | 0m       | On-site   |
| 119986 | Wharf              | Wharf                | 0m       | On-site   |
| 119943 | Wharf              | Wharf                | 0m       | On-site   |
| 119210 | Wharf              | SYDNEY WHARF         | 0m       | On-site   |
| 118961 | Wharf              | Wharf                | 0m       | On-site   |
| 119957 | Wharf              | JONES BAY WHARF      | 0m       | On-site   |
| 120006 | Wharf              | Wharf                | 0m       | On-site   |
| 118924 | Wharf              | SYDNEY WHARF         | 0m       | On-site   |
| 119975 | Wharf              | Wharf                | 0m       | On-site   |
| 119952 | Wharf              | JONES BAY WHARF      | 0m       | On-site   |
| 111130 | Wharf              | Wharf                | 0m       | On-site   |
| 118956 | Wharf              | Wharf                | 0m       | On-site   |
| 119998 | Wharf              | Wharf                | 0m       | On-site   |
| 118910 | Wharf              | SYDNEY WHARF         | 0m       | On-site   |
| 119969 | Wharf              | Wharf                | 0m       | On-site   |
| 119981 | Wharf              | Wharf                | 0m       | On-site   |
| 118933 | Wharf              | SYDNEY WHARF         | 0m       | On-site   |
| 118950 | Wharf              | Wharf                | 0m       | On-site   |
| 118939 | Wharf              | Wharf                | 0m       | On-site   |
| 117373 | Wharf              | DARLING ISLAND WHARF | 0m       | On-site   |
| 118919 | Wharf              | SYDNEY WHARF         | 0m       | On-site   |
| 111024 | Park               | Park                 | 0m       | On-site   |
| 119989 | Wharf              | Wharf                | 0m       | On-site   |
| 119205 | Wharf              | SYDNEY WHARF         | 0m       | On-site   |

| Map Id | Feature Type     | Label                               | Distance | Direction |
|--------|------------------|-------------------------------------|----------|-----------|
| 111147 | Wharf            | SYDNEY WHARF                        | 0m       | On-site   |
| 118913 | Wharf            | SYDNEY WHARF                        | 0m       | On-site   |
| 118962 | Wharf            | Wharf                               | 0m       | On-site   |
| 119958 | Wharf            | JONES BAY WHARF                     | 0m       | On-site   |
| 119211 | Wharf            | SYDNEY WHARF                        | 0m       | On-site   |
| 121140 | Peninsula / Spit | DARLING ISLAND                      | 0m       | On-site   |
| 120001 | Wharf            | Wharf                               | 0m       | On-site   |
| 118907 | Wharf            | SYDNEY WHARF                        | 0m       | On-site   |
| 118930 | Wharf            | SYDNEY WHARF                        | 0m       | On-site   |
| 119949 | Wharf            | JONES BAY WHARF                     | 0m       | On-site   |
| 118953 | Wharf            | Wharf                               | 0m       | On-site   |
| 110895 | Park             | BALLAARAT PARK                      | 0m       | On-site   |
| 119972 | Wharf            | Wharf                               | 0m       | On-site   |
| 119995 | Wharf            | Wharf                               | 0m       | On-site   |
| 118667 | Museum           | AUSTRALIAN NATIONAL MARITIME MUSEUM | 0m       | On-site   |
| 118936 | Wharf            | Wharf                               | 0m       | On-site   |
| 118959 | Wharf            | Wharf                               | 0m       | On-site   |
| 111313 | Railway Station  | PYRMONT BAY SLR STOP                | 0m       | On-site   |
| 119199 | Wharf            | SYDNEY WHARF                        | 0m       | On-site   |
| 119978 | Wharf            | Wharf                               | 0m       | On-site   |
| 119191 | Wharf            | DARLING ISLAND WHARF                | 0m       | On-site   |
| 120012 | Wharf            | Wharf                               | 0m       | On-site   |
| 111021 | Post Office      | PYRMONT POST OFFICE                 | 0m       | On-site   |
| 118942 | Wharf            | Wharf                               | 0m       | On-site   |
| 119961 | Wharf            | JONES BAY WHARF                     | 0m       | On-site   |
| 119202 | Wharf            | SYDNEY WHARF                        | 0m       | On-site   |
| 119208 | Wharf            | SYDNEY WHARF                        | 0m       | On-site   |
| 119941 | Wharf            | Wharf                               | 0m       | On-site   |
| 118687 | Wharf            | Wharf                               | 0m       | On-site   |
| 119992 | Wharf            | Wharf                               | 0m       | On-site   |
| 118724 | Wharf            | Wharf                               | 0m       | On-site   |
| 118916 | Wharf            | SYDNEY WHARF                        | 0m       | On-site   |
| 119955 | Wharf            | JONES BAY WHARF                     | 0m       | On-site   |
| 120004 | Wharf            | Wharf                               | 0m       | On-site   |
| 118922 | Wharf            | SYDNEY WHARF                        | 0m       | On-site   |
| 119927 | Wharf            | SYDNEY WHARF                        | 0m       | On-site   |
| 118931 | Wharf            | SYDNEY WHARF                        | 0m       | On-site   |

| Map Id | Feature Type        | Label                      | Distance | Direction |
|--------|---------------------|----------------------------|----------|-----------|
| 119950 | Wharf               | JONES BAY WHARF            | 0m       | On-site   |
| 118908 | Wharf               | SYDNEY WHARF               | 0m       | On-site   |
| 118954 | Wharf               | Wharf                      | 0m       | On-site   |
| 119973 | Wharf               | Wharf                      | 0m       | On-site   |
| 119996 | Wharf               | Wharf                      | 0m       | On-site   |
| 110819 | Shopping Centre     | SYDNEY FISH MARKET         | 0m       | On-site   |
| 118902 | Wharf               | SYDNEY WHARF               | 0m       | On-site   |
| 111314 | Railway Station     | FISH MARKET SLR STOP       | 0m       | On-site   |
| 118937 | Wharf               | Wharf                      | 0m       | On-site   |
| 119200 | Wharf               | SYDNEY WHARF               | 0m       | On-site   |
| 110587 | Park                | PARADISE RESERVE           | 0m       | On-site   |
| 119194 | Marina              | PYRMONT BAY MARINA         | 0m       | On-site   |
| 118948 | Wharf               | Wharf                      | 0m       | On-site   |
| 119987 | Wharf               | Wharf                      | 0m       | On-site   |
| 119964 | Wharf               | JONES BAY WHARF            | 0m       | On-site   |
| 111308 | Railway Station     | WENTWORTH PARK SLR STOP    | 0m       | On-site   |
| 121152 | Bay / Inlet / Basin | PYRMONT BAY                | 0m       | On-site   |
| 119944 | Wharf               | Wharf                      | 0m       | On-site   |
| 119203 | Wharf               | SYDNEY WHARF               | 0m       | On-site   |
| 120013 | Wharf               | Wharf                      | 0m       | On-site   |
| 119993 | Wharf               | Wharf                      | 0m       | On-site   |
| 118925 | Wharf               | SYDNEY WHARF               | 0m       | On-site   |
| 118917 | Wharf               | SYDNEY WHARF               | 0m       | On-site   |
| 120007 | Wharf               | Wharf                      | 0m       | On-site   |
| 119956 | Wharf               | JONES BAY WHARF            | 0m       | On-site   |
| 119999 | Wharf               | Wharf                      | 0m       | On-site   |
| 111248 | Suburb              | PYRMONT                    | 0m       | On-site   |
| 119976 | Wharf               | Wharf                      | 0m       | On-site   |
| 111131 | Wharf               | Wharf                      | 0m       | On-site   |
| 118905 | Wharf               | SYDNEY WHARF               | 0m       | On-site   |
| 118911 | Wharf               | SYDNEY WHARF               | 0m       | On-site   |
| 110747 | Museum              | HARRIS STREET MOTOR MUSEUM | 0m       | On-site   |
| 119569 | Wharf               | JONES BAY WHARF            | 0m       | On-site   |
| 118957 | Wharf               | Wharf                      | 0m       | On-site   |
| 111016 | Park                | PIRRAMA PARK               | 0m       | On-site   |
| 118934 | Wharf               | SYDNEY WHARF               | 0m       | On-site   |
| 119970 | Wharf               | Wharf                      | 0m       | On-site   |

| Map Id | Feature Type         | Label                           | Distance | Direction |
|--------|----------------------|---------------------------------|----------|-----------|
| 119197 | Wharf                | SYDNEY WHARF                    | 0m       | On-site   |
| 118951 | Wharf                | Wharf                           | 0m       | On-site   |
| 119924 | Wharf                | Wharf                           | 0m       | On-site   |
| 119984 | Wharf                | Wharf                           | 0m       | On-site   |
| 111125 | Wharf                | Wharf                           | 0m       | On-site   |
| 118945 | Wharf                | Wharf                           | 0m       | On-site   |
| 111025 | Transmission Station | CHANNEL TEN TV STUDIO           | 0m       | On-site   |
| 120010 | Wharf                | Wharf                           | 0m       | On-site   |
| 120388 | Wharf                | CASINO WHARF                    | 0m       | On-site   |
| 111019 | Railway Station      | CONVENTION SLR STOP             | 0m       | On-site   |
| 119990 | Wharf                | Wharf                           | 0m       | On-site   |
| 119206 | Wharf                | SYDNEY WHARF                    | 0m       | On-site   |
| 119967 | Wharf                | JONES BAY WHARF                 | 0m       | On-site   |
| 111311 | Railway Station      | JOHN STREET SQUARE SLR STOP     | 0m       | On-site   |
| 118914 | Wharf                | SYDNEY WHARF                    | 0m       | On-site   |
| 118928 | Wharf                | Wharf                           | 0m       | On-site   |
| 119214 | Wharf                | SYDNEY WHARF                    | 0m       | On-site   |
| 119953 | Wharf                | JONES BAY WHARF                 | 0m       | On-site   |
| 111348 | Community Facility   | INTERNATIONAL CONVENTION CENTRE | 0m       | On-site   |
| 111011 | Tourist Attraction   | STAR CITY CASINO                | 0m       | On-site   |
| 118929 | Wharf                | Wharf                           | 0m       | On-site   |
| 119570 | Wharf                | JONES BAY WHARF                 | 0m       | On-site   |
| 118906 | Wharf                | SYDNEY WHARF                    | 0m       | On-site   |
| 118960 | Wharf                | Wharf                           | 0m       | On-site   |
| 111017 | Park                 | GIBA PARK                       | 0m       | On-site   |
| 119971 | Wharf                | Wharf                           | 0m       | On-site   |
| 121153 | Bay / Inlet / Basin  | JONES BAY                       | 0m       | On-site   |
| 119198 | Wharf                | SYDNEY WHARF                    | 0m       | On-site   |
| 118952 | Wharf                | Wharf                           | 0m       | On-site   |
| 119925 | Wharf                | JONES BAY WHARF                 | 0m       | On-site   |
| 119192 | Wharf                | DARLING ISLAND WHARF            | 0m       | On-site   |
| 111126 | Wharf                | Wharf                           | 0m       | On-site   |
| 119979 | Wharf                | Wharf                           | 0m       | On-site   |
| 118946 | Wharf                | Wharf                           | 0m       | On-site   |
| 118900 | Wharf                | SYDNEY WHARF                    | 0m       | On-site   |
| 120011 | Wharf                | Wharf                           | 0m       | On-site   |
| 118943 | Wharf                | Wharf                           | 0m       | On-site   |

| Map Id | Feature Type        | Label                        | Distance | Direction |
|--------|---------------------|------------------------------|----------|-----------|
| 119962 | Wharf               | JONES BAY WHARF              | 0m       | On-site   |
| 120389 | Wharf               | PYRMONT BAY WHARF            | 0m       | On-site   |
| 119985 | Wharf               | Wharf                        | 0m       | On-site   |
| 111020 | Railway Station     | HARBOURSIDE MONORAIL STATION | 0m       | On-site   |
| 119201 | Wharf               | SYDNEY WHARF                 | 0m       | On-site   |
| 119942 | Wharf               | Wharf                        | 0m       | On-site   |
| 119991 | Wharf               | Wharf                        | 0m       | On-site   |
| 120005 | Wharf               | Wharf                        | 0m       | On-site   |
| 119968 | Wharf               | JONES BAY WHARF              | 0m       | On-site   |
| 111312 | Railway Station     | THE STAR SLR STOP            | 0m       | On-site   |
| 119209 | Wharf               | SYDNEY WHARF                 | 0m       | On-site   |
| 119948 | Wharf               | Wharf                        | 0m       | On-site   |
| 118923 | Wharf               | SYDNEY WHARF                 | 0m       | On-site   |
| 118723 | Wharf               | Wharf                        | 0m       | On-site   |
| 119215 | Wharf               | SYDNEY WHARF                 | 0m       | On-site   |
| 118932 | Wharf               | SYDNEY WHARF                 | 0m       | On-site   |
| 119951 | Wharf               | JONES BAY WHARF              | 0m       | On-site   |
| 118909 | Wharf               | SYDNEY WHARF                 | 0m       | On-site   |
| 121156 | Bay / Inlet / Basin | ELIZABETH MACARTHUR BAY      | 0m       | On-site   |
| 119982 | Wharf               | Wharf                        | 0m       | On-site   |
| 118949 | Wharf               | Wharf                        | 0m       | On-site   |
| 119195 | Wharf               | SYDNEY WHARF                 | 0m       | On-site   |
| 118903 | Wharf               | SYDNEY WHARF                 | 0m       | On-site   |
| 118940 | Wharf               | Wharf                        | 0m       | On-site   |
| 111023 | Place Of Worship    | CATHOLIC CHURCH              | 0m       | On-site   |
| 118920 | Wharf               | SYDNEY WHARF                 | 0m       | On-site   |
| 119988 | Wharf               | Wharf                        | 0m       | On-site   |
| 111332 | Fire Station        | PYRMONT FIRE STATION         | 0m       | On-site   |
| 120014 | Wharf               | Wharf                        | 0m       | On-site   |
| 119965 | Wharf               | JONES BAY WHARF              | 0m       | On-site   |
| 118926 | Wharf               | SYDNEY WHARF                 | 0m       | On-site   |
| 119945 | Wharf               | Wharf                        | 0m       | On-site   |
| 119212 | Wharf               | SYDNEY WHARF                 | 0m       | On-site   |
| 119959 | Wharf               | JONES BAY WHARF              | 0m       | On-site   |
| 110911 | Community Facility  | PYRMONT COMMUNITY CENTRE     | 0m       | On-site   |
| 120002 | Wharf               | Wharf                        | 0m       | On-site   |
| 120008 | Wharf               | Wharf                        | 0m       | On-site   |

| Map Id | Feature Type               | Label                                 | Distance | Direction  |
|--------|----------------------------|---------------------------------------|----------|------------|
| 120015 | Wharf                      | Wharf                                 | 2m       | South West |
| 120016 | Wharf                      | Wharf                                 | 5m       | South West |
| 120019 | Wharf                      | Wharf                                 | 6m       | South West |
| 118079 | Bay Like                   | DARLING HARBOUR / TUMBALONG           | 10m      | North East |
| 120018 | Wharf                      | Wharf                                 | 16m      | South West |
| 120017 | Wharf                      | Wharf                                 | 22m      | South West |
| 110746 | Park                       | FIG LANE PARK                         | 26m      | South      |
| 121155 | Bay / Inlet / Basin        | BLACKWATTLE BAY                       | 56m      | South West |
| 118985 | Wharf                      | KING STREET NO 3 WHARF                | 66m      | North East |
| 121139 | Bay / Inlet / Basin        | COCKLE BAY                            | 69m      | East       |
| 120386 | Wharf                      | KING STREET NO 8 WHARF                | 70m      | East       |
| 120383 | Wharf                      | KING STREET NO 5 WHARF                | 70m      | East       |
| 120369 | Wharf                      | AQUARIUM WHARF                        | 72m      | East       |
| 120385 | Wharf                      | KING STREET NO 7 WHARF                | 73m      | East       |
| 120387 | Wharf                      | KING STREET NO 9 WHARF                | 75m      | East       |
| 120384 | Wharf                      | KING STREET NO 6 WHARF                | 77m      | East       |
| 118988 | Wharf                      | KING STREET NO 3 WHARF                | 77m      | North East |
| 118987 | Wharf                      | KING STREET NO 3 WHARF                | 78m      | North East |
| 120382 | Wharf                      | KING STREET NO 4 WHARF                | 79m      | East       |
| 118979 | Wharf                      | KING STREET WHARF                     | 82m      | East       |
| 118978 | Wharf                      | KING STREET WHARF                     | 85m      | East       |
| 120380 | Wharf                      | KING STREET NO 2 WHARF                | 87m      | North East |
| 118977 | Wharf                      | KING STREET WHARF                     | 88m      | East       |
| 118975 | Wharf                      | Wharf                                 | 88m      | East       |
| 118980 | Wharf                      | KING STREET WHARF                     | 88m      | East       |
| 120381 | Wharf                      | KING STREET NO 1 WHARF                | 90m      | North East |
| 120379 | Wharf                      | KING STREET NO 3 WHARF                | 91m      | North East |
| 118986 | Wharf                      | KING STREET NO 3 WHARF                | 91m      | North East |
| 118981 | Wharf                      | KING STREET WHARF                     | 92m      | East       |
| 111148 | Tourist Information Centre | SYDNEY VISITOR CENTRE DARLING HARBOUR | 94m      | South East |
| 118965 | Wharf                      | COCKLE BAY WHARF                      | 96m      | South East |
| 118982 | Wharf                      | KING STREET WHARF                     | 97m      | East       |
| 118971 | Wharf                      | COCKLE BAY WHARF                      | 99m      | South East |
| 118728 | Wharf                      | Wharf                                 | 102m     | East       |
| 118983 | Wharf                      | KING STREET WHARF                     | 102m     | East       |
| 118967 | Wharf                      | COCKLE BAY WHARF                      | 103m     | South East |
| 118984 | Wharf                      | KING STREET WHARF                     | 104m     | North East |