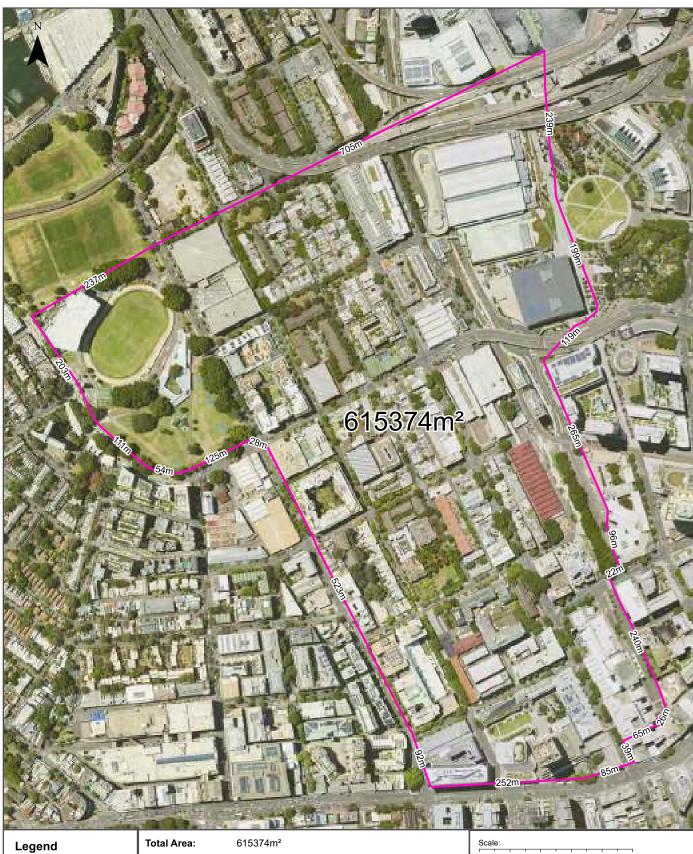

0                         | 0                                 | 0                                   |
| Inflow Dependent Ecosystems<br>Likelihood                             | Bureau of Meteorology                                                               | 14/08/2017     | 15/05/2017       | Unknown             | 1000m                    | 0                         | 0                                 | 0                                   |
| NSW BioNet Species Sightings                                          | NSW Office of Environment & Heritage                                                | 27/05/2021     | 27/05/2021       | Weekly              | 10000m                   | -                         | -                                 | -                                   |







Site Boundary Internal Parcel Boundaries **Total Perimeter:** 

3.74km

Data Sources: Data Sources: Aerial Imagery: © Aerometrex Pty Ltd

Coordinate System: GDA 1994 MGA Zone 56

## **Contaminated Land**

Ultimo, NSW 2009





## **Contaminated Land**

Ultimo, NSW 2009

## List of NSW contaminated sites notified to EPA

Records from the NSW EPA Contaminated Land list within the dataset buffer:

| Map<br>Id | Site                                                           | Address                                                | Suburb      | Activity             | Management<br>Class                                      | Status              | Location<br>Confidence | Dist | Direction     |
|-----------|----------------------------------------------------------------|------------------