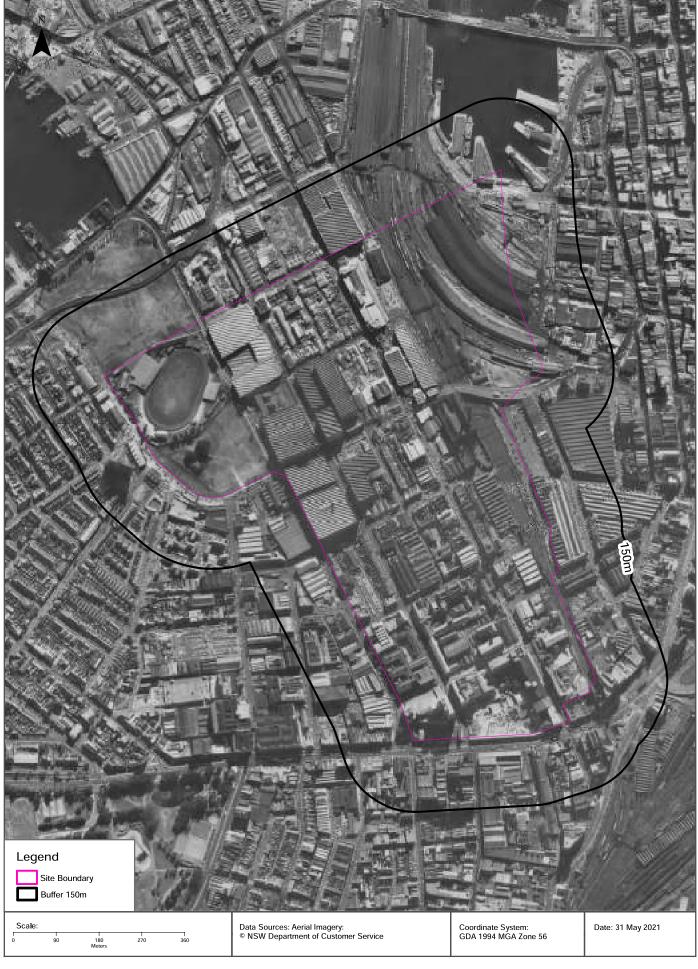

red | 25/10/2010     | Land-based extractive activity                                                       | Premise<br>Match          | 834m     | North         |
| 6924          | METROPOLITAN<br>ELECTROPLATE<br>RS PTY LTD               | 123 RESERVOIR<br>ROAD, SURRY<br>HILLS, NSW 2010                                                                                                           | Surrendered | 26/06/2000     | Metal coating; Hazardous, Industrial or Group A Waste Generation or Storage          | Premise<br>Match          | 912m     | East          |

Former Licensed Activities Data Source: Environment Protection Authority © State of New South Wales through the Environment Protection Authority









































# Aerial Imagery 1970 Ultimo, NSW 2009





## Aerial Imagery 1965 Ultimo, NSW 2009





### Aerial Imagery 1961 Ultimo, NSW 2009





### Aerial Imagery 1955-1956

































## Aerial Imagery 1943 Ultimo, NSW 2009





### Aerial Imagery 1930





### Topographic Map 2015





#### Historical Map 1975





## Historical Map 1956 Ultimo, NSW 2009





### Historical Map 1938 - 1950 Ultimo, NSW 2009