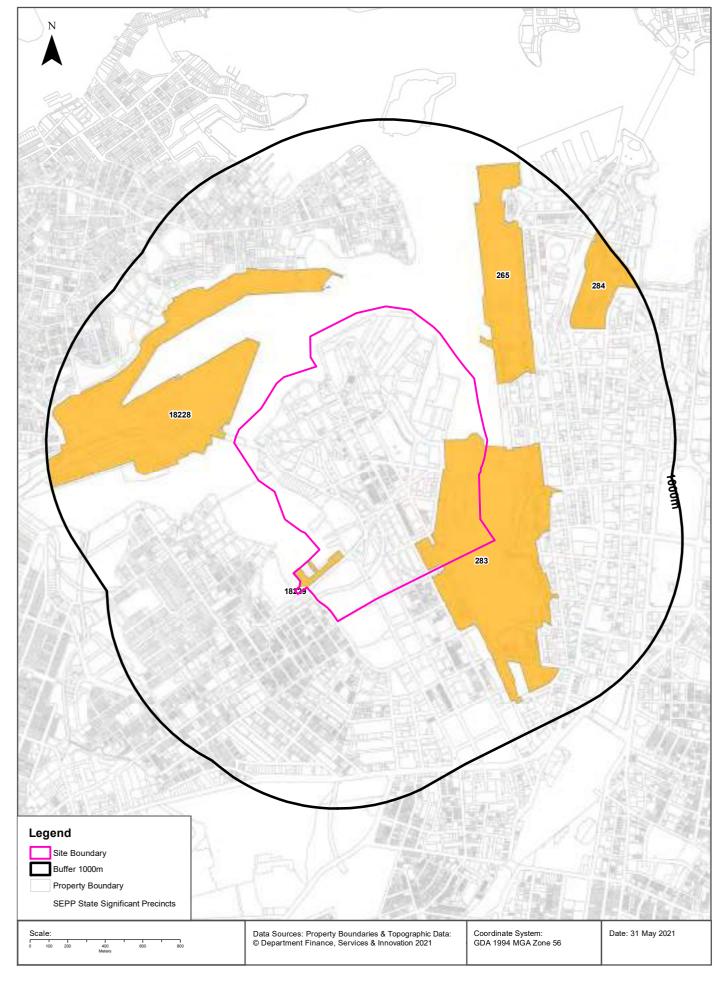

m | 0m   | On-site |
| PEL0260   | NORTH BULLI COLLIERIES<br>PTY LTD, AGL<br>PETROLEUM<br>OPERATIONS PTY LTD,<br>THE AUSTRALIAN GAS<br>LIGHT CO. | 9/09/1981   | 8/03/1993   | PETROLEUM | Petroleum | 0m   | On-site |
| PEL0463   | DART ENERGY (APOLLO)<br>PTY LTD                                                                               | 22/10/2008  | 6/03/2015   | PETROLEUM | Petroleum | 0m   | On-site |
| PEL0210   | THE AUSTRALIAN GAS<br>LIGHT COMPANY (AGL),<br>NORTH BULLI COLLIERIES<br>PTY LTD                               |             |             | PETROLEUM | Petroleum | 0m   | On-site |

 $Historical\ Mining\ \&\ Exploration\ Titles\ Data\ Source:\ \textcircled{0}\ State\ of\ New\ South\ Wales\ through\ NSW\ Department\ of\ Industry$ 

# **SEPP State Significant Precincts**





# **State Environmental Planning Policy**

Pyrmont, NSW 2009

### **State Significant Precincts**

What SEPP State Significant Precincts exist within the dataset buffer?

| Map<br>Id | Precinct                                               | EPI Name                                                                     | Published<br>Date | Commenced<br>Date | Currency<br>Date | Amendment                                                                          | Distance | Direction     |
|-----------|--------------------------------------------------------|------------------------------------------------------------------------------|-------------------|-------------------|------------------|------------------------------------------------------------------------------------|----------|--