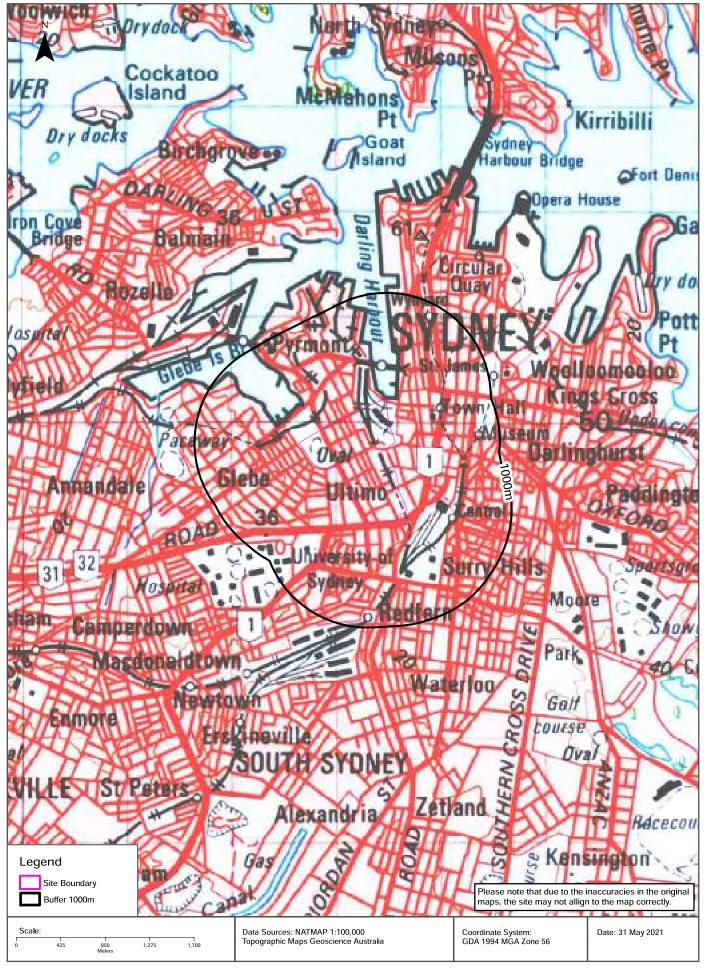

10                                                                                                           | Surrendered | 26/06/2000     | Metal coating; Hazardous, Industrial or Group A Waste Generation or Storage          | Premise<br>Match          | 912m     | East          |

Former Licensed Activities Data Source: Environment Protection Authority © State of New South Wales through the Environment Protection Authority









































# Aerial Imagery 1970 Ultimo, NSW 2009





## Aerial Imagery 1965 Ultimo, NSW 2009





### Aerial Imagery 1961 Ultimo, NSW 2009





### Aerial Imagery 1955-1956

































## Aerial Imagery 1943 Ultimo, NSW 2009





### Aerial Imagery 1930





### Topographic Map 2015





#### Historical Map 1975





## Historical Map 1956 Ultimo, NSW 2009





### Historical Map 1938 - 1950 Ultimo, NSW 2009