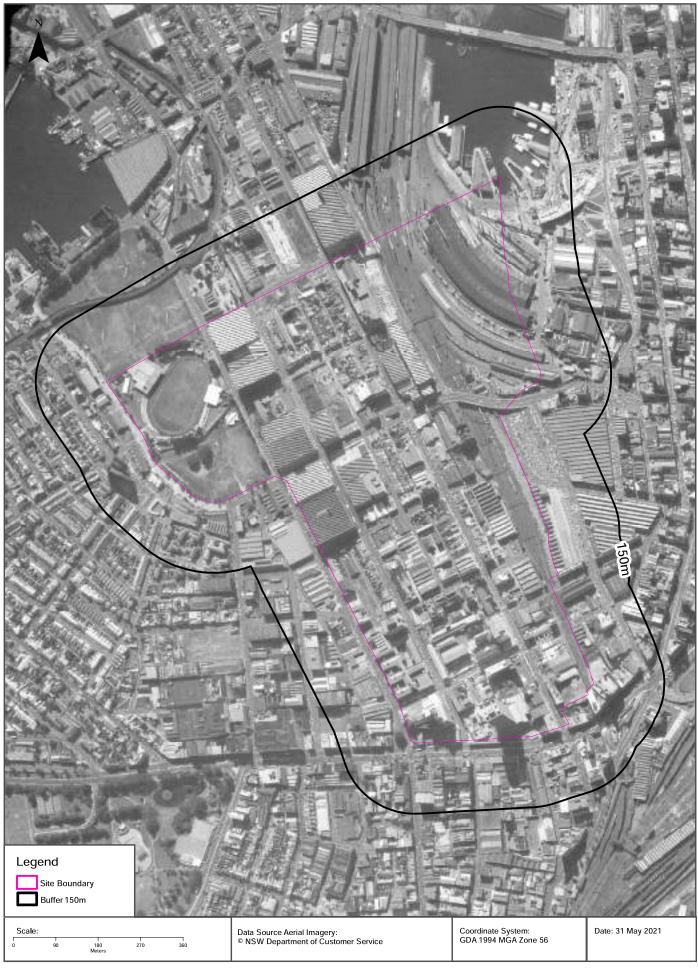

NT,<br>NSW 2000, MILLERS<br>POINT | Surrendered | 25/10/2010     | Land-based extractive activity                                                       | Premise<br>Match          | 834m     | North         |
| 6924          | METROPOLITAN<br>ELECTROPLATE<br>RS PTY LTD               | 123 RESERVOIR<br>ROAD, SURRY<br>HILLS, NSW 2010                                                                                                           | Surrendered | 26/06/2000     | Metal coating; Hazardous, Industrial or Group A Waste Generation or Storage          | Premise<br>Match          | 912m     | East          |

Former Licensed Activities Data Source: Environment Protection Authority © State of New South Wales through the Environment Protection Authority









































# Aerial Imagery 1970 Ultimo, NSW 2009





## Aerial Imagery 1965 Ultimo, NSW 2009





### Aerial Imagery 1961 Ultimo, NSW 2009





### Aerial Imagery 1955-1956

































## Aerial Imagery 1943 Ultimo, NSW 2009





### Aerial Imagery 1930





### Topographic Map 2015





#### Historical Map 1975





## Historical Map 1956 Ultimo, NSW 2009





### Historical Map 1938 - 1950 Ultimo, NSW 2009