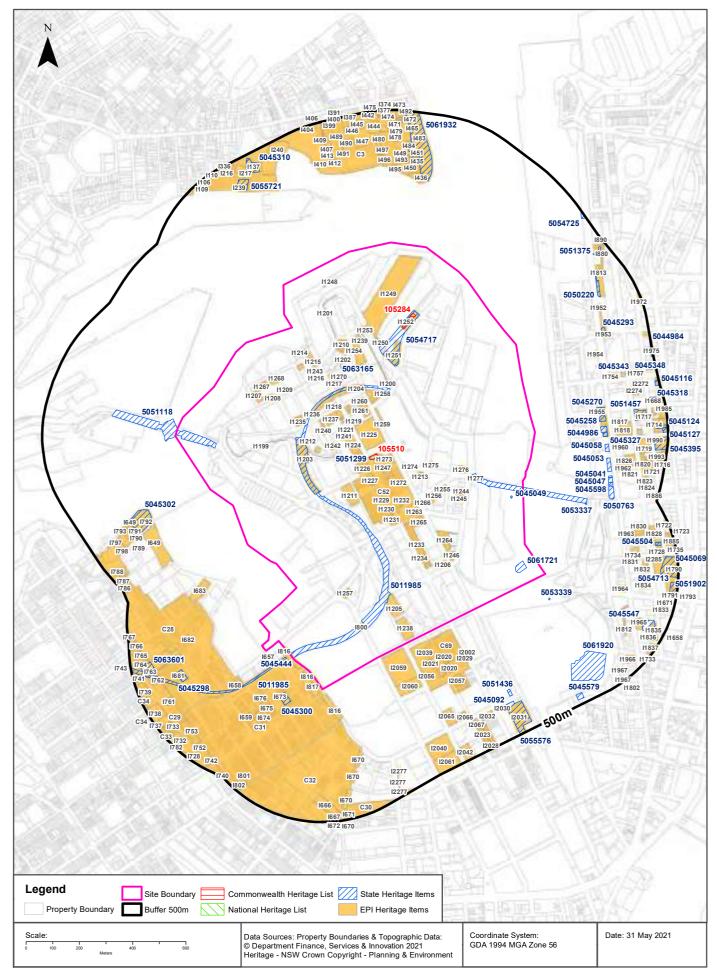

| Sydney Local<br>Environmental Plan 2012     | 14/12/2012        | 14/12/2012     | 14/08/2020       |                    | 994m     | East          |
| SP2  | Infrastructure          | Railways                     | Sydney Local<br>Environmental Plan 2012     | 14/12/2012        | 14/12/2012     | 14/08/2020       |                    | 995m     | South<br>East |
| RE1  | Public Recreation       |                              | Sydney Local<br>Environmental Plan 2012     | 14/12/2012        | 14/12/2012     | 14/08/2020       |                    | 998m     | East          |

Environmental Planning Instrument Data Source: NSW Crown Copyright - Planning & Environment Creative Commons 4.0 © Commonwealth of Australia https://creativecommons.org/licenses/by/4.0/

#### **Heritage Items**





#### **Heritage**

Pyrmont, NSW 2009

#### **Commonwealth Heritage List**

What are the Commonwealth Heritage List Items located within the dataset buffer?

| Place Id | Name                                           | Address                        | Place File No | Class    | Status                       | Register<br>Date | Distance | Direction |
|----------|------------------------------------------------|--------------------------------|---------------|----------|------------------------------|------------------|----------|-----------|
| 105510   | Pyrmont Post Office                            | 148 Harris St, Pyrmont<br>NSW  | 1/12/036/0246 | Historic | Listed place                 | 22/06/2004       | 0m       | On-site   |
| 105284   | Commonwealth Naval<br>Stores Building (form