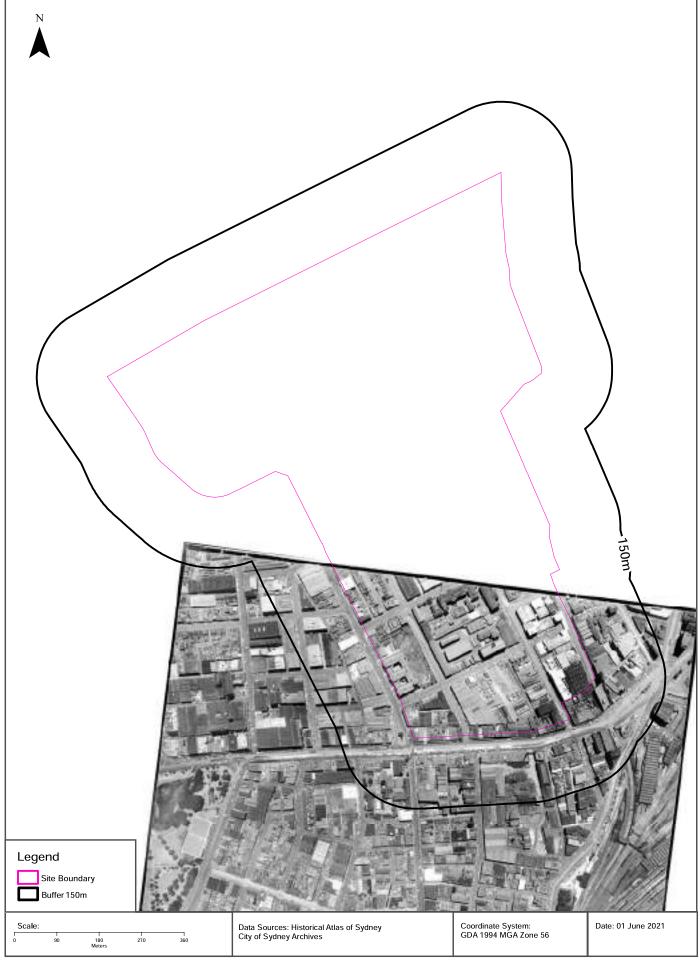

h         |
| 6924          | METROPOLITAN<br>ELECTROPLATE<br>RS PTY LTD               | 123 RESERVOIR<br>ROAD, SURRY<br>HILLS, NSW 2010                                                                                                           | Surrendered | 26/06/2000     | Metal coating; Hazardous, Industrial or Group A Waste Generation or Storage          | Premise<br>Match          | 912m     | East          |

Former Licensed Activities Data Source: Environment Protection Authority © State of New South Wales through the Environment Protection Authority









































# Aerial Imagery 1970 Ultimo, NSW 2009





## Aerial Imagery 1965 Ultimo, NSW 2009





### Aerial Imagery 1961 Ultimo, NSW 2009





### Aerial Imagery 1955-1956

































## Aerial Imagery 1943 Ultimo, NSW 2009





### Aerial Imagery 1930





### Topographic Map 2015





#### Historical Map 1975





## Historical Map 1956 Ultimo, NSW 2009





### Historical Map 1938 - 1950 Ultimo, NSW 2009