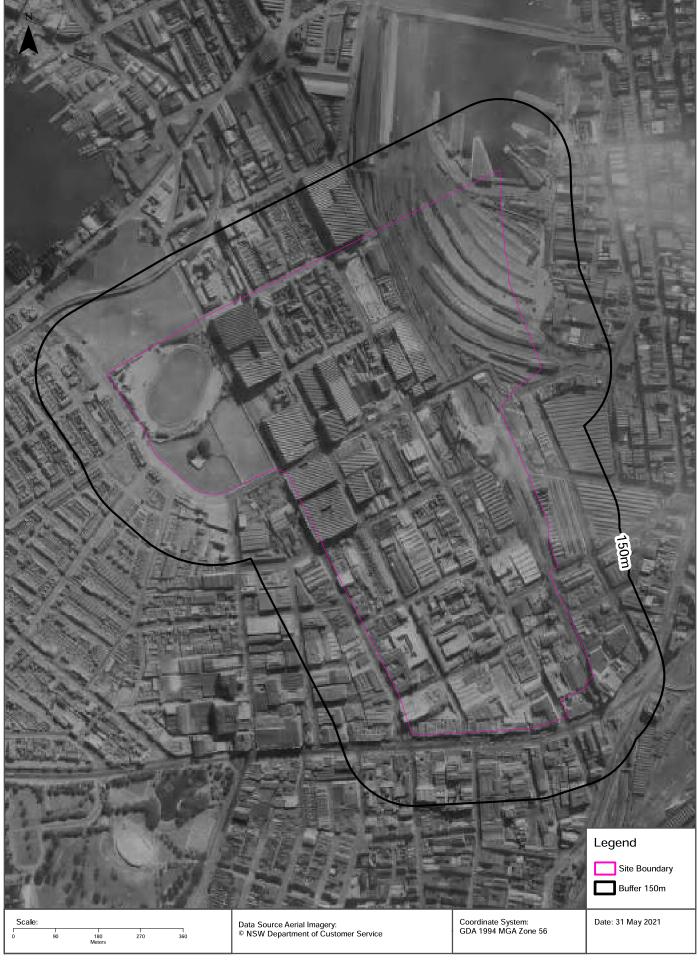

h          | 834m     | North         |
| 6924          | METROPOLITAN<br>ELECTROPLATE<br>RS PTY LTD               | 123 RESERVOIR<br>ROAD, SURRY<br>HILLS, NSW 2010                                                                                                           | Surrendered | 26/06/2000     | Metal coating; Hazardous, Industrial or Group A Waste Generation or Storage          | Premise<br>Match          | 912m     | East          |

Former Licensed Activities Data Source: Environment Protection Authority © State of New South Wales through the Environment Protection Authority









































# Aerial Imagery 1970 Ultimo, NSW 2009





## Aerial Imagery 1965 Ultimo, NSW 2009





### Aerial Imagery 1961 Ultimo, NSW 2009





### Aerial Imagery 1955-1956

































## Aerial Imagery 1943 Ultimo, NSW 2009





### Aerial Imagery 1930





### Topographic Map 2015





#### Historical Map 1975





## Historical Map 1956 Ultimo, NSW 2009





### Historical Map 1938 - 1950 Ultimo, NSW 2009