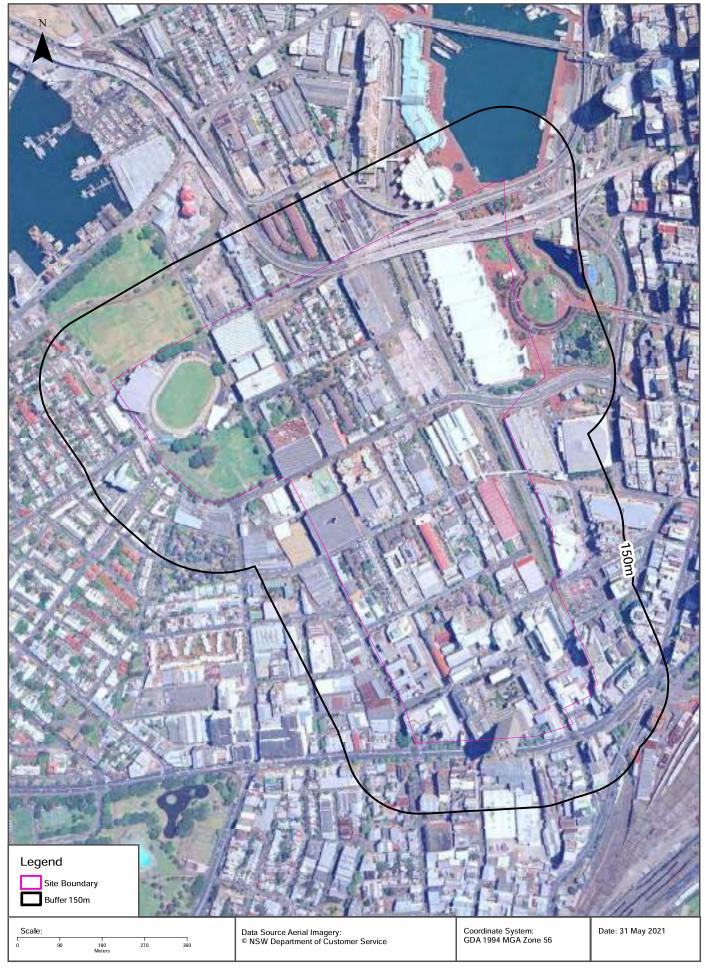

Rd),<br>MILLERS POINT,<br>NSW 2000, MILLERS<br>POINT | Surrendered | 25/10/2010     | Land-based extractive activity                                                       | Premise<br>Match          | 834m     | North         |
| 6924          | METROPOLITAN<br>ELECTROPLATE<br>RS PTY LTD               | 123 RESERVOIR<br>ROAD, SURRY<br>HILLS, NSW 2010                                                                                                           | Surrendered | 26/06/2000     | Metal coating; Hazardous, Industrial or Group A Waste Generation or Storage          | Premise<br>Match          | 912m     | East          |

Former Licensed Activities Data Source: Environment Protection Authority © State of New South Wales through the Environment Protection Authority









































# Aerial Imagery 1970 Ultimo, NSW 2009





## Aerial Imagery 1965 Ultimo, NSW 2009





### Aerial Imagery 1961 Ultimo, NSW 2009





### Aerial Imagery 1955-1956

































## Aerial Imagery 1943 Ultimo, NSW 2009





### Aerial Imagery 1930





### Topographic Map 2015





#### Historical Map 1975





## Historical Map 1956 Ultimo, NSW 2009





### Historical Map 1938 - 1950 Ultimo, NSW 2009