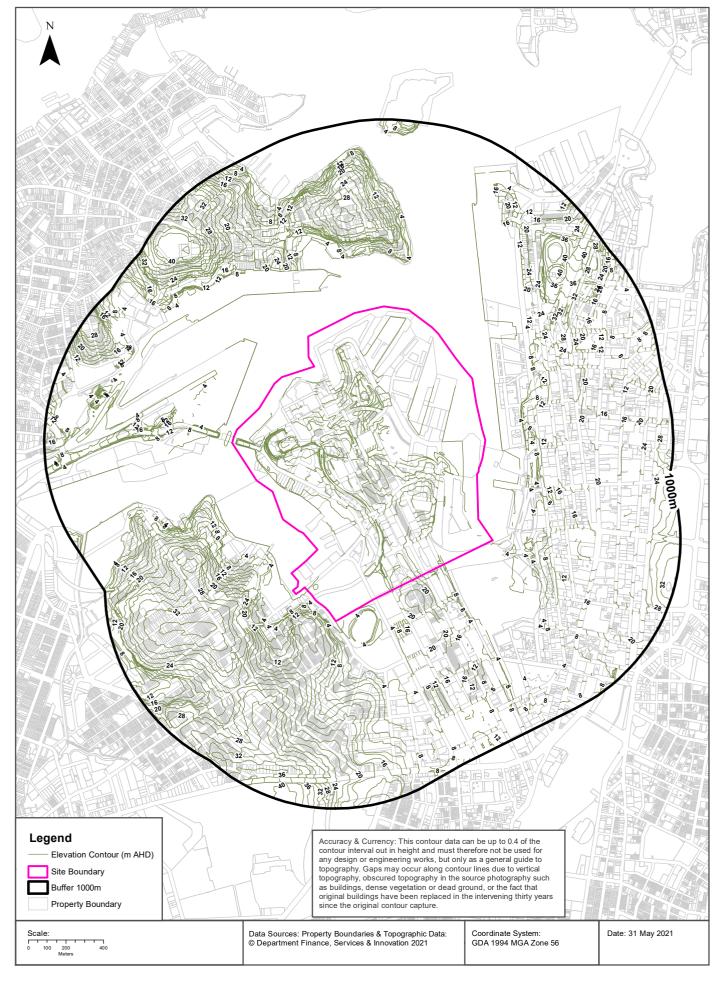

vation (2018) Creative Commons 3.0 © Commonwealth of Australia http://creativecommons.org/licenses/by/3.0/au/deed.en

#### **National Parks and Wildlife Service Reserves**

What NPWS Reserves exist within the dataset buffer?

| Reserve Number | Reserve Type  | Reserve Name                 | <b>Gazetted Date</b> | Distance | Direction |
|----------------|---------------|------------------------------|----------------------|----------|-----------|
| N0039          | NATIONAL PARK | Sydney Harbour National Park | 04/04/1975           | 908m     | North     |

NPWS Data Source: © NSW Department of Finance, Services & Innovation (2018)
Creative Commons 3.0 © Commonwealth of Australia http://creativecommons.org/licenses/by/3.0/au/deed.en

### **Elevation Contours (m AHD)**

Pyrmont, NSW 2009





## **Hydrogeology & Groundwater**

Pyrmont, NSW 2009

#### **Hydrogeology**

Description of aquifers within the dataset buffer:

| Description                                  | Distance | Direction |
|----------------------------------------------|----------|-----------|
| Porous, extensive highly productive aquifers | 0m       | On-site   |

Hydrogeology Map of Australia : Commonwealth of Australia (Geoscience Australia)

Creative Commons 3.0 © Commonwealth of Australia http://creativecommons.org/licenses/by/3.0/au/deed.en

# **Temporary Water Restriction (Botany Sands Groundwater Source) Order 2018**

Temporary water restrictions relating to the Botany Sands aquifer within the dataset buffer:

| Prohibition<br>Area No. | Prohibition          | Distance | Direction |
|-----------------