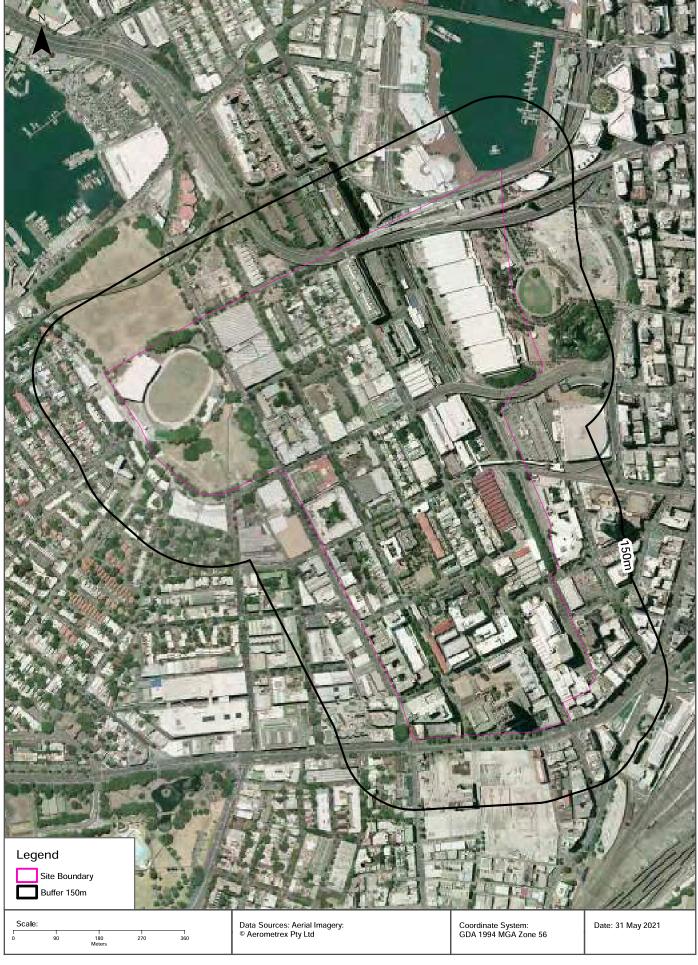

Hickson Rd),<br>MILLERS POINT,<br>NSW 2000, MILLERS<br>POINT | Surrendered | 25/10/2010     | Land-based extractive activity                                                       | Premise<br>Match          | 834m     | North         |
| 6924          | METROPOLITAN<br>ELECTROPLATE<br>RS PTY LTD               | 123 RESERVOIR<br>ROAD, SURRY<br>HILLS, NSW 2010                                                                                                           | Surrendered | 26/06/2000     | Metal coating; Hazardous, Industrial or Group A Waste Generation or Storage          | Premise<br>Match          | 912m     | East          |

Former Licensed Activities Data Source: Environment Protection Authority © State of New South Wales through the Environment Protection Authority









































# Aerial Imagery 1970 Ultimo, NSW 2009





## Aerial Imagery 1965 Ultimo, NSW 2009





### Aerial Imagery 1961 Ultimo, NSW 2009





### Aerial Imagery 1955-1956

































## Aerial Imagery 1943 Ultimo, NSW 2009





### Aerial Imagery 1930





### Topographic Map 2015





#### Historical Map 1975





## Historical Map 1956 Ultimo, NSW 2009





### Historical Map 1938 - 1950 Ultimo, NSW 2009