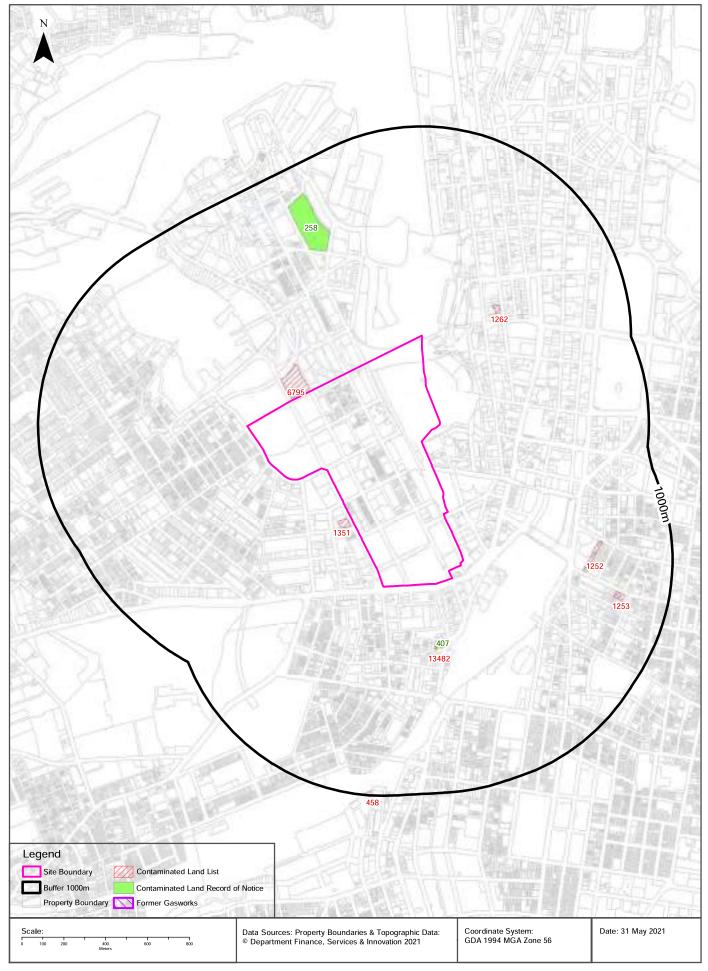

| 14/08/2017     | 15/05/2017       | Unknown             | 1000m                    | 0                         | 0                                 | 0                                   |
| NSW BioNet Species Sightings                                          | NSW Office of Environment & Heritage                                                | 27/05/2021     | 27/05/2021       | Weekly              | 10000m                   | -                         | -                                 | -                                   |







Site Boundary Internal Parcel Boundaries **Total Perimeter:** 

3.74km

Data Sources: Data Sources: Aerial Imagery: © Aerometrex Pty Ltd

Coordinate System: GDA 1994 MGA Zone 56

## **Contaminated Land**

Ultimo, NSW 2009





## **Contaminated Land**

Ultimo, NSW 2009

## List of NSW contaminated sites notified to EPA

Records from the NSW EPA Contaminated Land list within the dataset buffer:

| Map<br>Id | Site                                                           | Address                                                | Suburb      | Activity             | Management<br>Class                                      | Status              | Location<br>Confidence | Dist | Direction     |
|-----------|----------------------------------------------------------------|--------------------------------------------------------|-------------|----------------------|----------------------------------------------------------|---------------------|------------------------|------|---------------|
| 6795      | Former<br