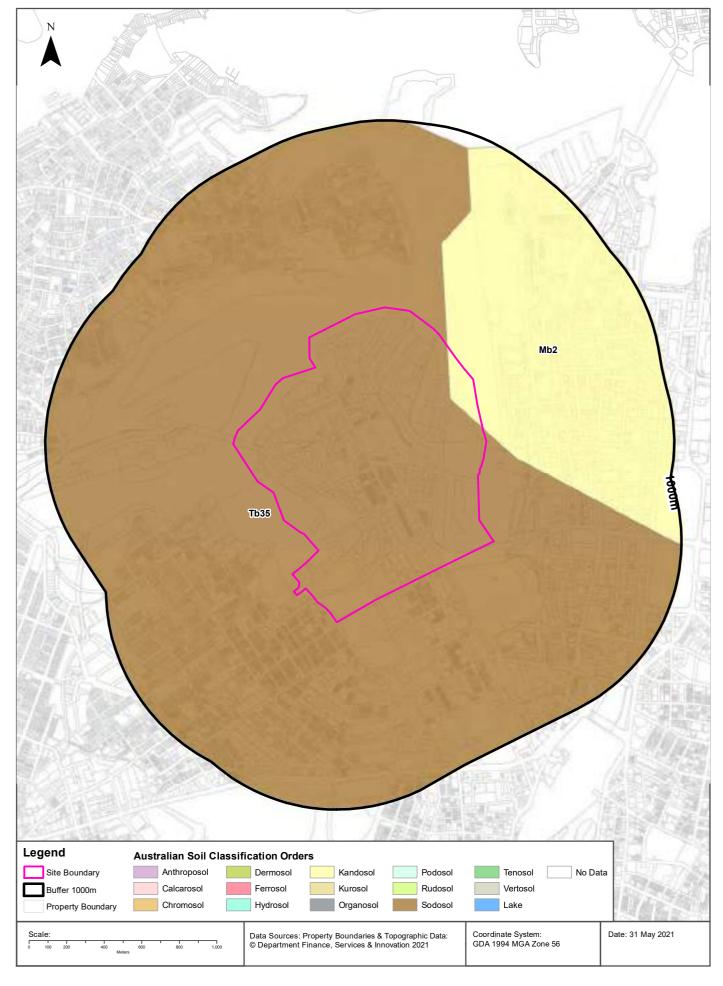

# **Naturally Occurring Asbestos Potential**

Pyrmont, NSW 2009

### **Naturally Occurring Asbestos Potential**

Naturally Occurring Asbestos Potential within the dataset buffer:

| Potential                  | Sym | Strat Name | Group | Formation | Scale | Min Age | Max Age | Rock Type | Dom Lith | Description | Dist | Dir |
|----------------------------|-----|------------|-------|-----------|-------|---------|---------|-----------|----------|-------------|------|-----|
| No<br>records in<br>buffer |     |            |       |           |       |         |         |           |          |             |      |     |

Naturally Occurring Asbestos Potential Data Source: © State of New South Wales through NSW Department of Industry, Resources & Energy

#### **Atlas of Australian Soils**





#### Soils

#### Pyrmont, NSW 2009

#### **Atlas of Australian Soils**

Soil mapping units and Australian Soil Classification orders within the dataset buffer:

| Map Unit<br>Code | Soil Order | Map Unit Description