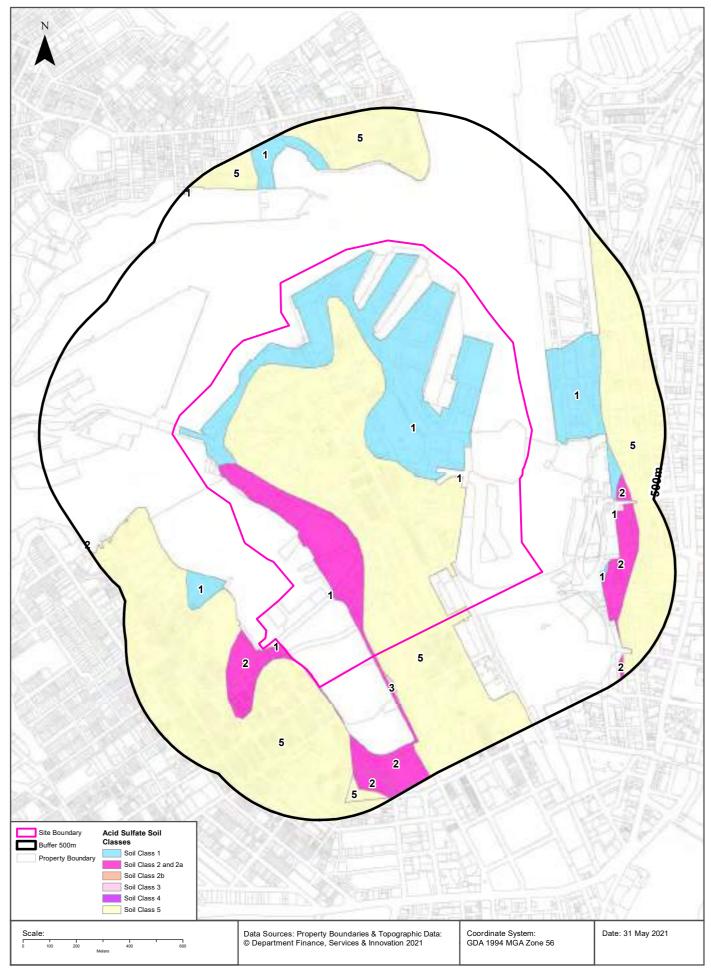

Soil Landscapes of Central and Eastern NSW within the dataset buffer:

| Soil Code     | Name              | Distance | Direction  |
|---------------|-------------------|----------|------------|
| <u>9130gy</u> | Gymea             | 0m       | On-site    |
| <u>9130xx</u> | Disturbed Terrain | 0m       | On-site    |
| 9130dc        | Deep Creek        | 0m       | On-site    |
| <u>9130bt</u> | Blacktown         | 50m      | South West |
| <u>9130lh</u> | Lucas Heights     | 456m     | East       |
| <u>9130ha</u> | Hawkesbury        | 670m     | North West |

Soil Landscapes of Central and Eastern NSW: NSW Department of Planning, Industry and Environment Creative Commons 4.0 © Commonwealth of Australia http://creativecommons.org/licenses/by/4.0/au/deed.en

#### **Acid Sulfate Soils**





#### **Acid Sulfate Soils**

Pyrmont, NSW 2009

#### **Environmental Planning Instrument - Acid Sulfate Soils**

What is the on-site Acid Sulfate Soil Plan Class that presents the largest environmental risk?

| Soil Class | Description                             | EPI Name                                |
|------------|-----------------------------------------|-----------------------------------------|
| 1          | Any works present an environmental risk | Sydney Local Environmental Plan<br>2012 |

If the on-site Soil Class is 5, what other soil classes exist within 500m?

| Soil Class | Description | EPI Name | Distance | Direction |
|------------|-------------|----------|----------|-----------|
| N/A        |             |          |          |           |

NSW Crown Copyright - Pla