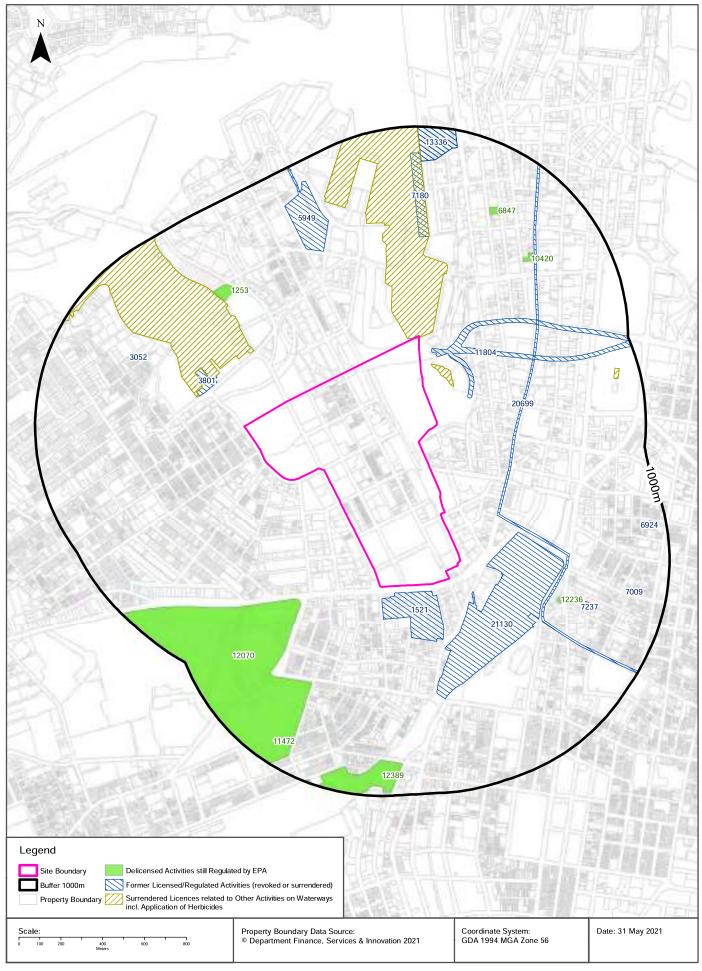

| BETWEEN<br>CHATSWOOD<br>DIVE SITE AND<br>SYDENHAM<br>DIVE SITE,<br>SYDNEY, NSW<br>2000                       |             | Railway<br>infrastructure<br>construction<br>(<50,000T) | Network of<br>Features | 328m     | South East |
| 20971 | JOHN HOLLAND<br>PTY LTD                                | Sydney Metro City &<br>Southwest Tunnels<br>and Excavation<br>Works | locations between<br>Chatswood<br>railway station<br>and Sydenham<br>railway station,<br>SYDNEY, NSW<br>2000 | SYDNEY, NSW | Concrete works,<br>Railway systems<br>activities        | Network of<br>Features | 628m     | North East |

POEO Licence Data Source: Environment Protection Authority

© State of New South Wales through the Environment Protection Authority

### Delicensed & Former Licensed EPA Activities





#### **EPA Activities**

Ultimo, NSW 2009

### **Delicensed Activities still regulated by the EPA**

Delicensed activities still regulated by the EPA, within the dataset buffer:

| Licence<br>No | Organisation                                              | Name                                        | Address                                                                     | Suburb               | Activity                                                           | Loc<br>Conf      | Distance | Direction  |
|---------------|-----------------------------------------------------------|---------------------------------------------|-----------------------------------------------------------------------------|----------------------|----------------------------------------------------------