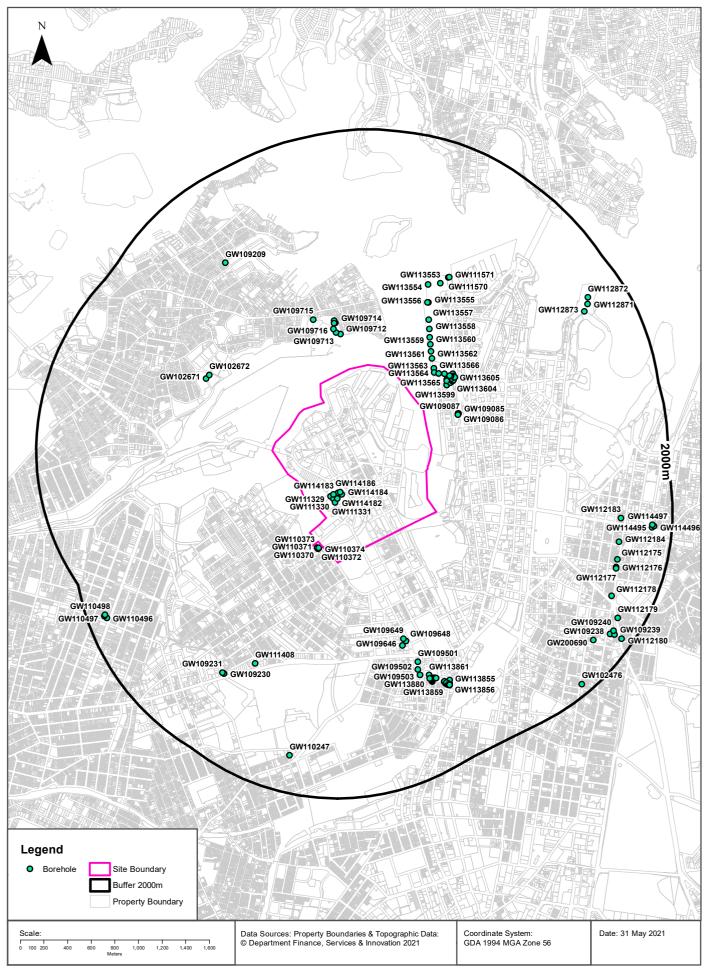

ive aquifers | 0m       | On-site   |

Hydrogeology Map of Australia : Commonwealth of Australia (Geoscience Australia)

Creative Commons 3.0 © Commonwealth of Australia http://creativecommons.org/licenses/by/3.0/au/deed.en

# **Temporary Water Restriction (Botany Sands Groundwater Source) Order 2018**

Temporary water restrictions relating to the Botany Sands aquifer within the dataset buffer:

| Prohibition<br>Area No. | Prohibition          | Distance | Direction |
|-------------------------|----------------------|----------|-----------|
| N/A                     | No records in buffer |          |           |

Temporary Water Restriction (Botany Sands Groundwater Source) Order 2018 Data Source : NSW Department of Primary Industries

#### **Groundwater Boreholes**

Pyrmont, NSW 2009





# **Hydrogeology & Groundwater**

Pyrmont, NSW 2009

#### **Groundwater Boreholes**

Boreholes within the dataset buffer:

| GW No.       | Licence<br>No  | Work<br>Type | Owner<br>Type | Authorised<br>Purpose | Intended<br>Purpose | Name                                | Complete<br>Date | Final<br>Depth<br>(m) | Drilled<br>Depth<br>(m) | Salinity<br>(mg/L) | SWL<br>(m<br>bgl) | Elev<br>(AHD) | Dist | Dir           |
|--------------|----------------|--------------|---------------|-----------------------|---------------------|-------------------------------------|------------------|-----------------------|-------------------------|--------------------|-------------------|---------------|------|---------------|
| GW114<br>185 | 10BL604<br>080 | Bore         | Other<br>Govt | Monitoring<br>