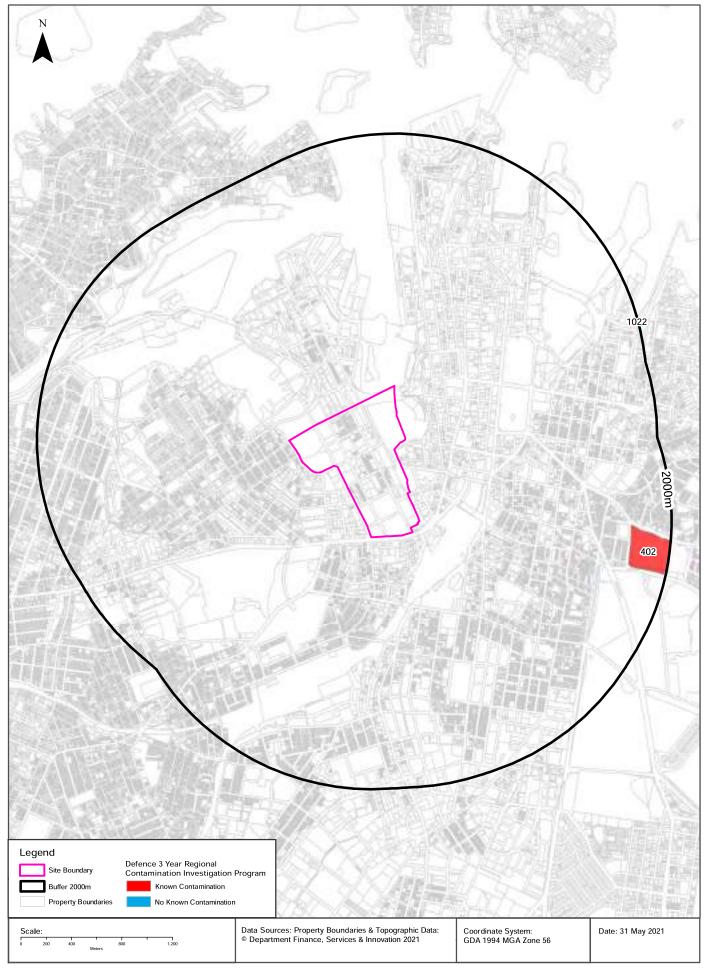

|--------|----------------------|---------|-------------|------|-----|
| N/A    | No records in buffer |         |             |      |     |

Defence PFAS Management Program Data Custodian: Department of Defence, Australian Government

## Airservices Australia National PFAS Management Program

Sites being investigated or managed by Airservices Australia for PFAS contamination within the dataset buffer:

| Map ID | Site Name            | Impacts | Loc<br>Conf | Dist | Dir |
|--------|----------------------|---------|-------------|------|-----|
| N/A    | No records in buffer |         |             |      |     |

Airservices Australia National PFAS Management Program Data Custodian: Airservices Australia

# Defence 3 Year Regional Contamination Investigation Program

Ultimo, NSW 2009





## **Defence Sites**

Ultimo, NSW 2009

## **Defence 3 Year Regional Contamination Investigation Program**

Sites which have been assessed as part of the Defence 3 Year Regional Contamination Investigation Program within the dataset buffer:

| Property ID | Base Name                             | Address                        | Known<br>Contamination | Loc<br>Conf      | Dist  | Dir           |
|-------------|---------------------------------------|--------------------------------|------------------------|------------------|-------|---------------|
| 402         | <u>Victoria Barracks - Paddington</u> | Paddington, New South Wales    | YES                    | Premise<br>Match | 1675m | East          |
| 1022        | Garden Island Precinct                | Garden Island, New South Wale