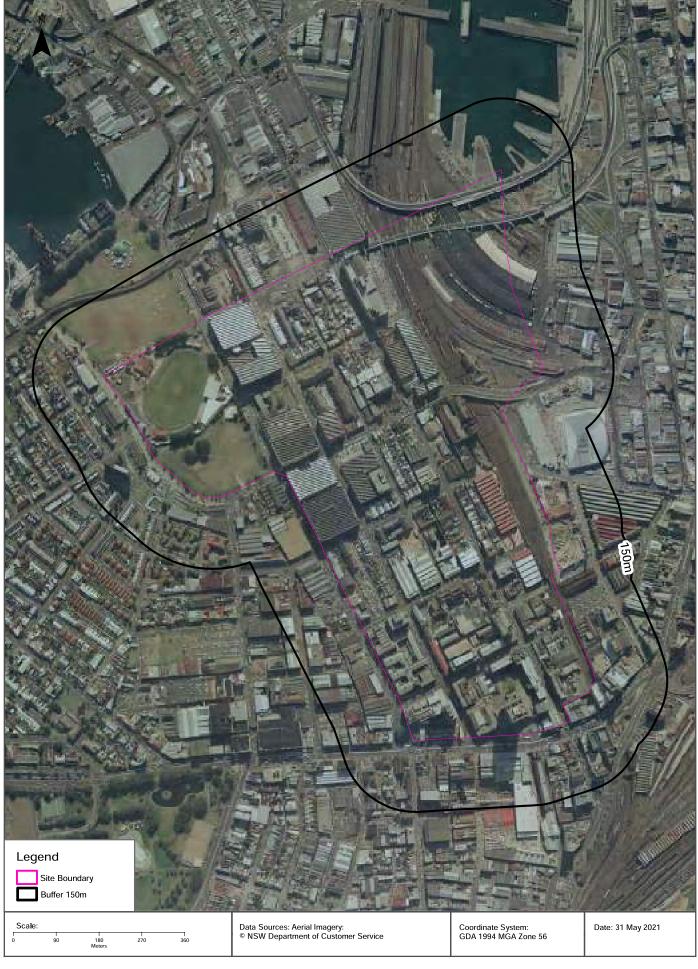

#### **Points of Interest**

What Points of Interest exist within the dataset buffer?

| Map Id | Feature Type  | Label                   | Distance | Direction |
|--------|---------------|-------------------------|----------|-----------|
| 120000 | Wharf         | Wharf                   | 0m       | On-site   |
| 118958 | Wharf         | Wharf                   | 0m       | On-site   |
| 119994 | Wharf         | Wharf                   | 0m       | On-site   |
| 111015 | Park          | METCALFE PARK           | 0m       | On-site   |
| 118666 | Park          | PYRMONT BAY PARK        | 0m       | On-site   |
| 118912 | Wharf         | SYDNEY WHARF            | 0m       | On-site   |
| 118858 | Historic Site | GLEBE ISLAND BRIDGE     | 0m       | On-site   |
| 118935 | Wharf         | SYDNEY WHARF            | 0m       | On-site   |
| 119923 | Wharf         | Wharf                   | 0m       | On-site   |
| 118904 | Wharf         | SYDNEY WHARF            | 0m       | On-site   |
| 119977 | Wharf         | Wharf                   | 0m       | On-site   |
| 119983 | Wharf         | Wharf                   | 0m       | On-site   |
| 119196 | Wharf         | SYDNEY WHARF            | 0m       | On-site   |
| 110571 | Sports Court  | TENNIS COURTS           | 0m       | On-site   |
| 111235 | Library       | LIBRARY LINK PYRMONT    | 0m       | On-site   |
| 120009 | Wharf         | Wharf                   | 0m       | On-site   |
| 118941 | Wharf         | Wharf                   | 0m       | On-site   |
| 119966 | Wharf         | JONES BAY WHARF         | 0m       | On-site   |
| 119207 | Wharf         | SYDNEY WHARF            | 0m       | On-site   |
| 111018 | Park          | JAMES WATKINSON RESERVE | 0m       | On-site   |
| 119946 | Wharf         | Wharf                   | 0m       | On-site   |
| 118915 | Wharf         | SYDNEY WHARF            | 0m       | On-site   |
| 118927 | Wharf         | Wharf                   | 0m       | On-site   |
| 119568 | Wharf         | JONES BAY WHARF         | 0m       | On-site   |
| 119954 | Wharf         | JONES BAY WHARF         | 0m       | On-site   |
| 119960 | Wharf         | JONES BAY WHARF         | 0m       | On-site   |
| 119213 | Wharf         | SYDNEY WHARF            | 0m       | On-site   |
| 120003 | Wharf         | Wharf                   | 0m       | On-site   |
| 118921 | Wharf         | SYDNEY WHARF            | 0m       | On-site   |
| 110757 | Park          | WENTWORTH PARK          | 0m       | On-site   |
| 118955 | Wharf         | Wharf                   | 0m       | On-site   |