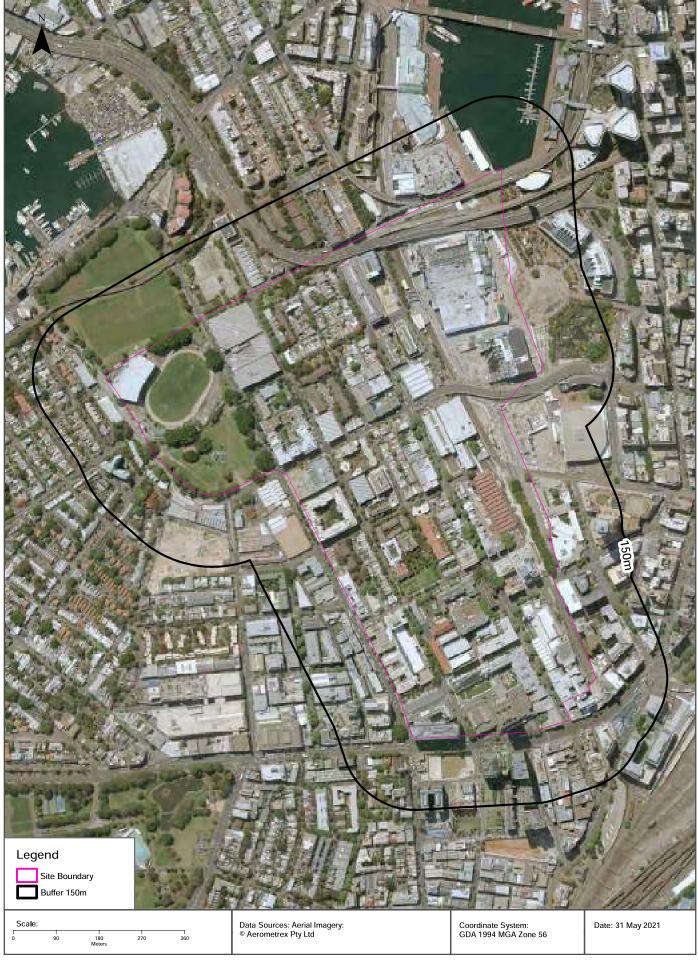

0-38 Hickson Rd),<br>MILLERS POINT,<br>NSW 2000, MILLERS<br>POINT | Surrendered | 25/10/2010     | Land-based extractive activity                                                       | Premise<br>Match          | 834m     | North         |
| 6924          | METROPOLITAN<br>ELECTROPLATE<br>RS PTY LTD               | 123 RESERVOIR<br>ROAD, SURRY<br>HILLS, NSW 2010                                                                                                           | Surrendered | 26/06/2000     | Metal coating; Hazardous, Industrial or Group A Waste Generation or Storage          | Premise<br>Match          | 912m     | East          |

Former Licensed Activities Data Source: Environment Protection Authority © State of New South Wales through the Environment Protection Authority









































# Aerial Imagery 1970 Ultimo, NSW 2009





## Aerial Imagery 1965 Ultimo, NSW 2009





### Aerial Imagery 1961 Ultimo, NSW 2009





### Aerial Imagery 1955-1956

































## Aerial Imagery 1943 Ultimo, NSW 2009





### Aerial Imagery 1930





### Topographic Map 2015





#### Historical Map 1975





## Historical Map 1956 Ultimo, NSW 2009





### Historical Map 1938 - 1950 Ultimo, NSW 2009