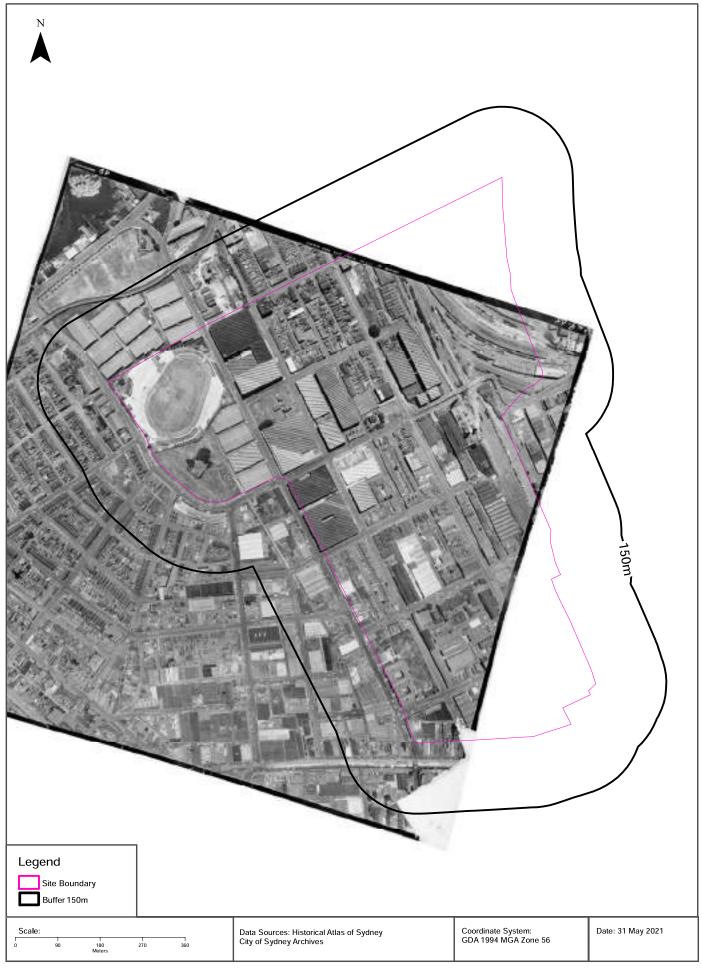

| North         |
| 6924          | METROPOLITAN<br>ELECTROPLATE<br>RS PTY LTD               | 123 RESERVOIR<br>ROAD, SURRY<br>HILLS, NSW 2010                                                                                                           | Surrendered | 26/06/2000     | Metal coating; Hazardous, Industrial or Group A Waste Generation or Storage          | Premise<br>Match          | 912m     | East          |

Former Licensed Activities Data Source: Environment Protection Authority © State of New South Wales through the Environment Protection Authority









































# Aerial Imagery 1970 Ultimo, NSW 2009





## Aerial Imagery 1965 Ultimo, NSW 2009





### Aerial Imagery 1961 Ultimo, NSW 2009





### Aerial Imagery 1955-1956

































## Aerial Imagery 1943 Ultimo, NSW 2009





### Aerial Imagery 1930





### Topographic Map 2015





#### Historical Map 1975





## Historical Map 1956 Ultimo, NSW 2009





### Historical Map 1938 - 1950 Ultimo, NSW 2009