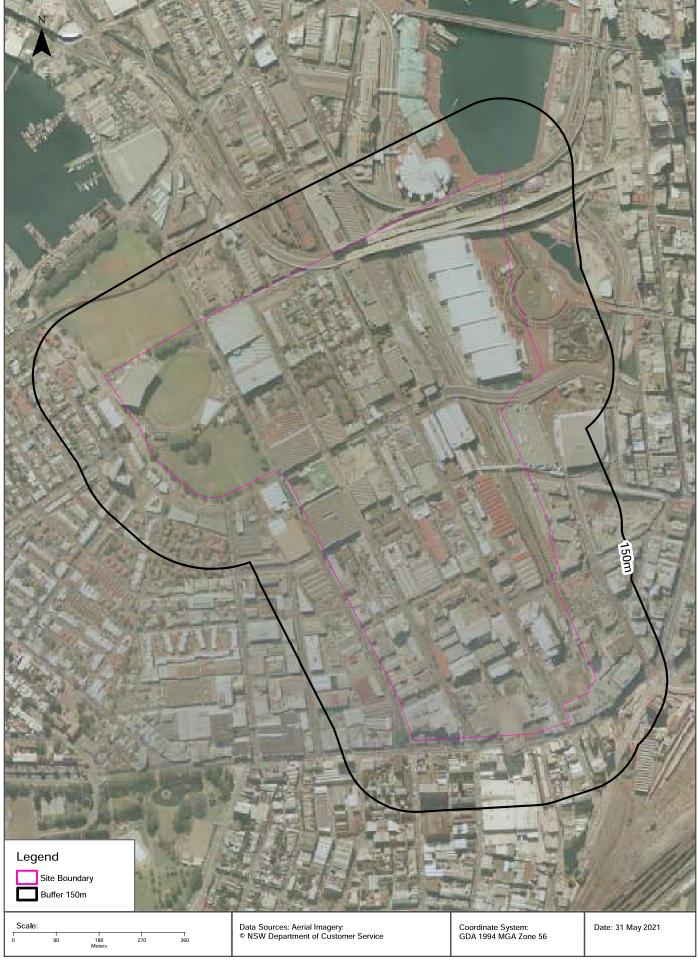

#### **Points of Interest**

What Points of Interest exist within the dataset buffer?

| Map Id | Feature Type  | Label                   | Distance | Direction |
|--------|---------------|-------------------------|----------|-----------|
| 120000 | Wharf         | Wharf                   | 0m       | On-site   |
| 118958 | Wharf         | Wharf                   | 0m       | On-site   |
| 119994 | Wharf         | Wharf                   | 0m       | On-site   |
| 111015 | Park          | METCALFE PARK           | 0m       | On-site   |
| 118666 | Park          | PYRMONT BAY PARK        | 0m       | On-site   |
| 118912 | Wharf         | SYDNEY WHARF            | 0m       | On-site   |
| 118858 | Historic Site | GLEBE ISLAND BRIDGE     | 0m       | On-site   |
| 118935 | Wharf         | SYDNEY WHARF            | 0m       | On-site   |
| 119923 | Wharf         | Wharf                   | 0m       | On-site   |
| 118904 | Wharf         | SYDNEY WHARF            | 0m       | On-site   |
| 119977 | Wharf         | Wharf                   | 0m       | On-site   |
| 119983 | Wharf         | Wharf                   | 0m       | On-site   |
| 119196 | Wharf         | SYDNEY WHARF            | 0m       | On-site   |
| 110571 | Sports Court  | TENNIS COURTS           | 0m       | On-site   |
| 111235 | Library       | LIBRARY LINK PYRMONT    | 0m       | On-site   |
| 120009 | Wharf         | Wharf                   | 0m       | On-site   |
| 118941 | Wharf         | Wharf                   | 0m       | On-site   |
| 119966 | Wharf         | JONES BAY WHARF         | 0m       | On-site   |
| 119207 | Wharf         | SYDNEY WHARF            | 0m       | On-site   |
| 111018 | Park          | JAMES WATKINSON RESERVE | 0m       | On-site   |
| 119946 | Wharf         | Wharf                   | 0m       | On-site   |
| 118915 | Wharf         | SYDNEY WHARF            | 0m       | On-site   |
| 118927 | Wharf         | Wharf                   | 0m       | On-site   |
| 119568 | Wharf         | JONES BAY WHARF         | 0m       | On-site   |
| 119954 | Wharf         | JONES BAY WHARF         | 0m       | On-site   |
| 119960 | Wharf         | JONES BAY WHARF         | 0m       | On-site   |
| 119213 | Wharf         | SYDNEY WHARF            | 0m       | On-site   |
| 120003 | Wharf         | Wharf                   | 0m       | On-site   |
| 118921 | Wharf         | SYDNEY WHARF            | 0m       | On-site   |
| 110757 | Park          | WENTWORTH PARK          | 0m       | On-site   |
| 118955 | Wharf         | Wharf                   | 0m       | On-site   |