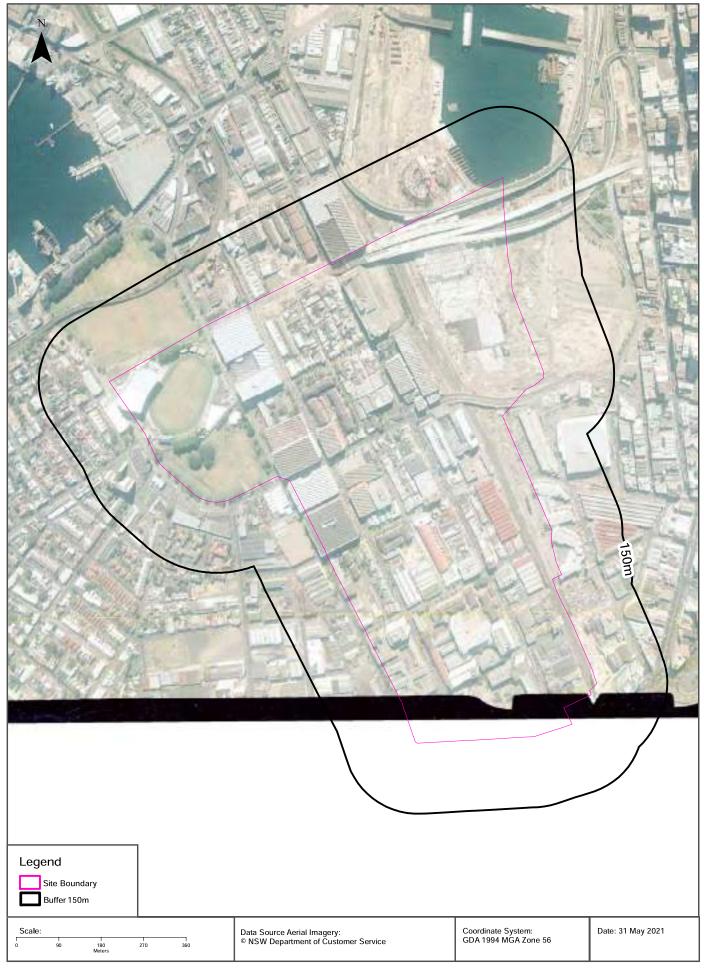

#### **Points of Interest**

What Points of Interest exist within the dataset buffer?

| Map Id | Feature Type  | Label                   | Distance | Direction |
|--------|---------------|-------------------------|----------|-----------|
| 120000 | Wharf         | Wharf                   | 0m       | On-site   |
| 118958 | Wharf         | Wharf                   | 0m       | On-site   |
| 119994 | Wharf         | Wharf                   | 0m       | On-site   |
| 111015 | Park          | METCALFE PARK           | 0m       | On-site   |
| 118666 | Park          | PYRMONT BAY PARK        | 0m       | On-site   |
| 118912 | Wharf         | SYDNEY WHARF            | 0m       | On-site   |
| 118858 | Historic Site | GLEBE ISLAND BRIDGE     | 0m       | On-site   |
| 118935 | Wharf         | SYDNEY WHARF            | 0m       | On-site   |
| 119923 | Wharf         | Wharf                   | 0m       | On-site   |
| 118904 | Wharf         | SYDNEY WHARF            | 0m       | On-site   |
| 119977 | Wharf         | Wharf                   | 0m       | On-site   |
| 119983 | Wharf         | Wharf                   | 0m       | On-site   |
| 119196 | Wharf         | SYDNEY WHARF            | 0m       | On-site   |
| 110571 | Sports Court  | TENNIS COURTS           | 0m       | On-site   |
| 111235 | Library       | LIBRARY LINK PYRMONT    | 0m       | On-site   |
| 120009 | Wharf         | Wharf                   | 0m       | On-site   |
| 118941 | Wharf         | Wharf                   | 0m       | On-site   |
| 119966 | Wharf         | JONES BAY WHARF         | 0m       | On-site   |
| 119207 | Wharf         | SYDNEY WHARF            | 0m       | On-site   |
| 111018 | Park          | JAMES WATKINSON RESERVE | 0m       | On-site   |
| 119946 | Wharf         | Wharf                   | 0m       | On-site   |
| 118915 | Wharf         | SYDNEY WHARF            | 0m       | On-site   |
| 118927 | Wharf         | Wharf                   | 0m       | On-site   |
| 119568 | Wharf         | JONES BAY WHARF         | 0m       | On-site   |
| 119954 | Wharf         | JONES BAY WHARF         | 0m       | On-site   |
| 119960 | Wharf         | JONES BAY WHARF         | 0m       | On-site   |
| 119213 | Wharf         | SYDNEY WHARF            | 0m       | On-site   |
| 120003 | Wharf         | Wharf                   | 0m       | On-site   |
| 118921 | Wharf         | SYDNEY WHARF            | 0m       | On-site   |
| 110757 | Park          | WENTWORTH PARK          | 0m       | On-site   |
| 118955 | Wharf         | Wharf                   | 0m       | On-site   |