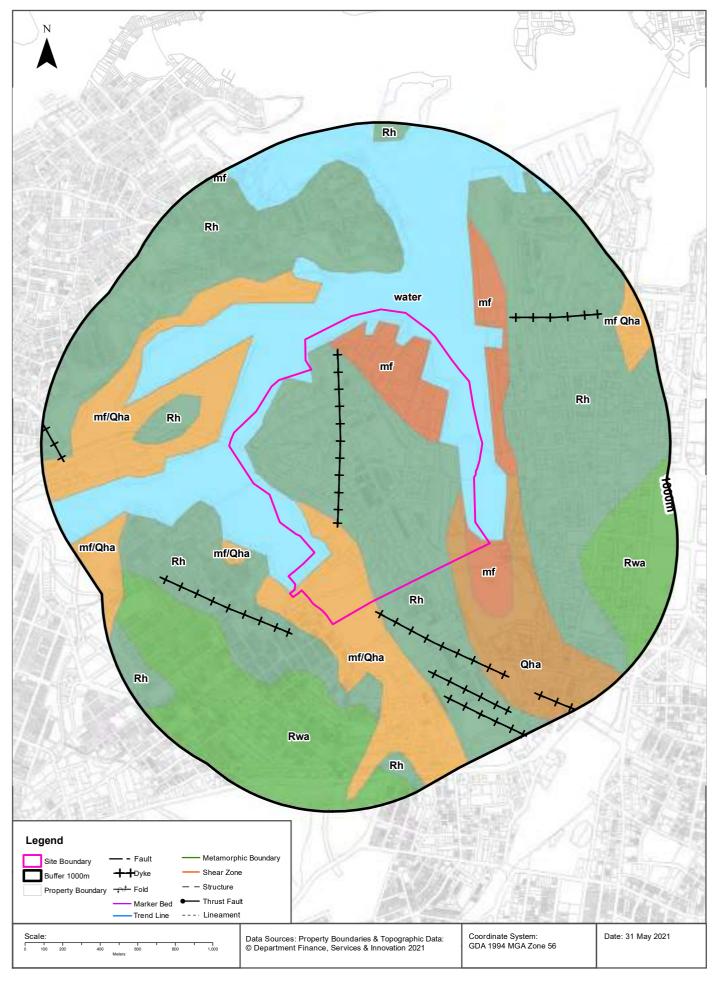

ANDSTONE,GREY        | 1842m    | South<br>West |
| GW114496       | 0.00m-0.20m CONCRETE<br>0.20m-0.30m ROADBASE<br>0.30m-5.50m SANDSTONE HIGH STRENGTH                                                                                                                    | 1849m    | East          |
| GW110497       | 0.00m-0.10m CONCRETE 0.10m-0.35m FILL,SAND,FINE GRINED,L/BROWN 0.35m-1.50m FILL,COBBLY SAND,FINE TO COARSE GRAINED 1.50m-2.70m CLAY, LOW PLASTICITY 2.70m-4.00m WEATHERED BEDROCK,SANDSTONE GREY/BROWN | 1853m    | South<br>West |

Drill Log Data Source: NSW Department of Primary Industries - Office of Water / Water Administration Ministerial Corp Creative Commons 3.0 © Commonwealth of Australia http://creativecommons.org/licenses/by/3.0/au/deed.en

**Geology** Pyrmont, NSW 2009





## **Geology**

Pyrmont, NSW 2009

#### **Geological Units 1:100,000**

What are the Geological Units within the dataset buffer?

| Symbol | Description                                                                                                                                                                                                                  | Unit Name      | Group               | Sub Group | Age        | Dom Lith | Map Sheet | Dist | Dir           |
|--------|------------------------------------------------------------------------------------------------------------------------------------------------------------------------------------------------------------------------------|----------------|---------------------|-----------|------------|----------|-----------|----