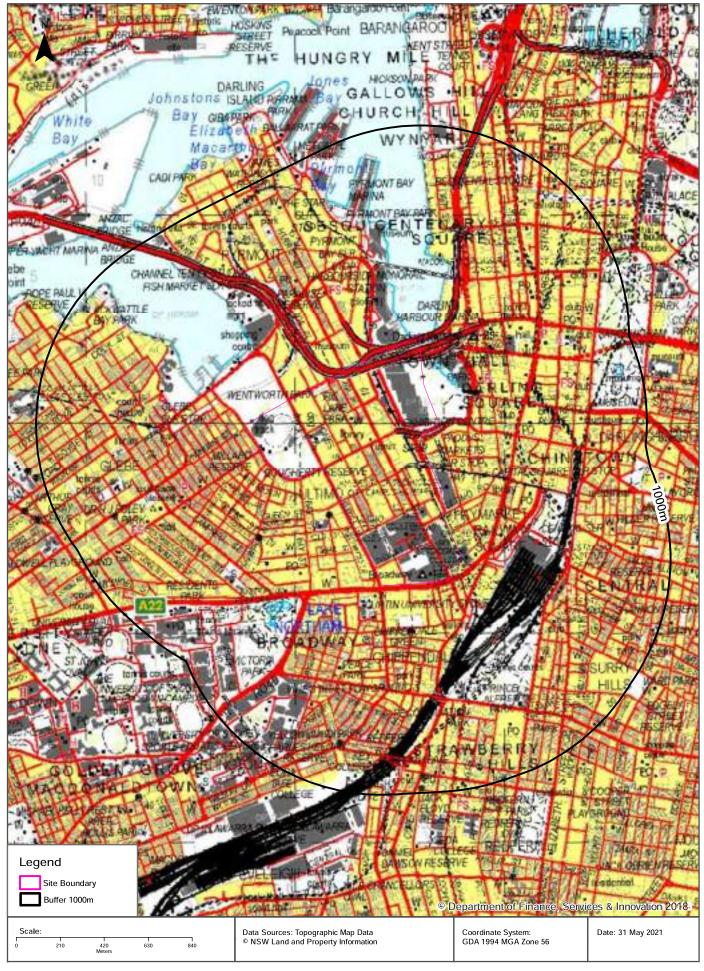

r>ROAD, SURRY<br>HILLS, NSW 2010                                                                                                           | Surrendered | 26/06/2000     | Metal coating; Hazardous, Industrial or Group A Waste Generation or Storage          | Premise<br>Match          | 912m     | East          |

Former Licensed Activities Data Source: Environment Protection Authority © State of New South Wales through the Environment Protection Authority









































# Aerial Imagery 1970 Ultimo, NSW 2009





## Aerial Imagery 1965 Ultimo, NSW 2009





### Aerial Imagery 1961 Ultimo, NSW 2009





### Aerial Imagery 1955-1956

































## Aerial Imagery 1943 Ultimo, NSW 2009





### Aerial Imagery 1930





### Topographic Map 2015





#### Historical Map 1975





## Historical Map 1956 Ultimo, NSW 2009





### Historical Map 1938 - 1950 Ultimo, NSW 2009