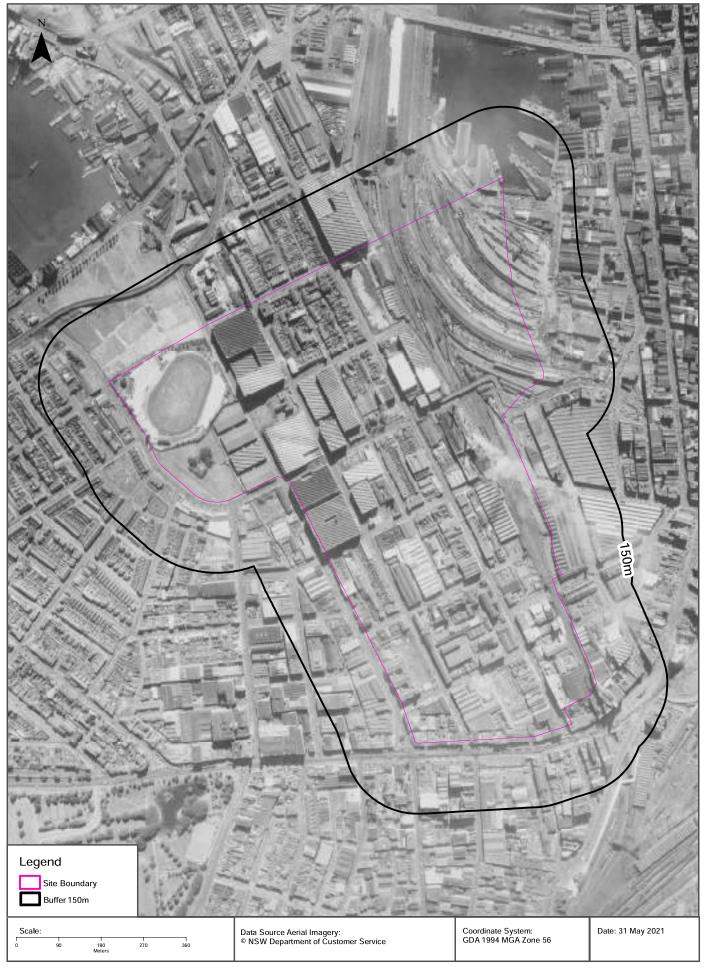

| 834m     | North         |
| 6924          | METROPOLITAN<br>ELECTROPLATE<br>RS PTY LTD               | 123 RESERVOIR<br>ROAD, SURRY<br>HILLS, NSW 2010                                                                                                           | Surrendered | 26/06/2000     | Metal coating; Hazardous, Industrial or Group A Waste Generation or Storage          | Premise<br>Match          | 912m     | East          |

Former Licensed Activities Data Source: Environment Protection Authority © State of New South Wales through the Environment Protection Authority









































# Aerial Imagery 1970 Ultimo, NSW 2009





## Aerial Imagery 1965 Ultimo, NSW 2009





### Aerial Imagery 1961 Ultimo, NSW 2009





### Aerial Imagery 1955-1956

































## Aerial Imagery 1943 Ultimo, NSW 2009





### Aerial Imagery 1930





### Topographic Map 2015





#### Historical Map 1975





## Historical Map 1956 Ultimo, NSW 2009





### Historical Map 1938 - 1950 Ultimo, NSW 2009