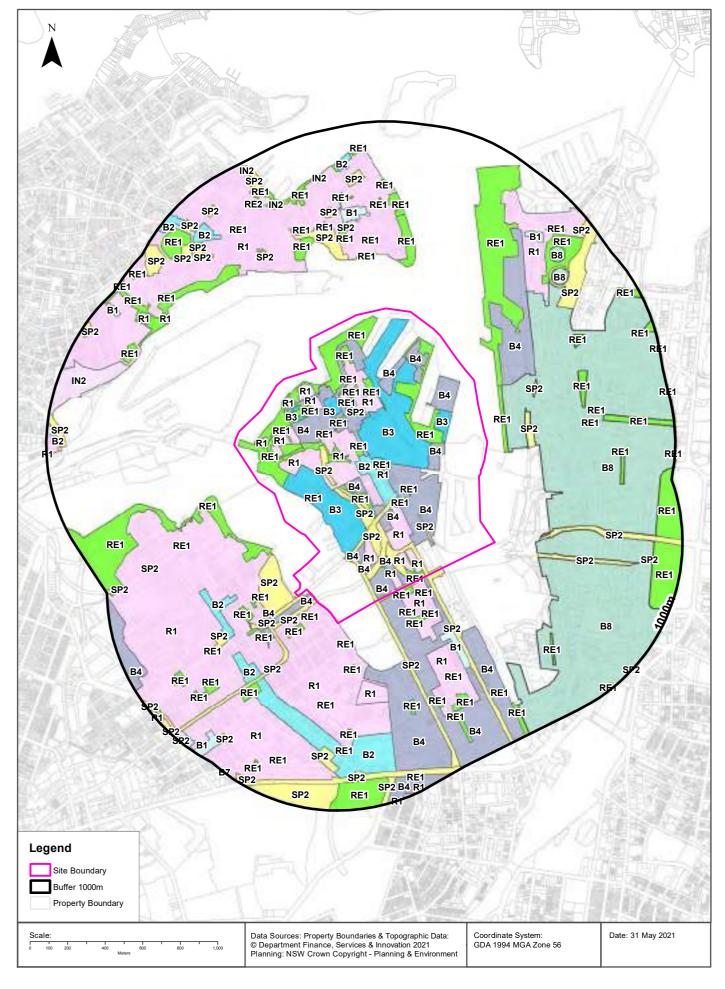

| State Environmental<br>Planning Policy (State<br>Significant Precincts) 2005 | 28/06/2016        | 28/06/2016        | 29/08/2016       | State Environmental<br>Planning Policy<br>Amendment (Sydney<br>Harbour) 2016       | 113m     | North<br>East |
| 284       | The Rocks                                              | State Environmental<br>Planning Policy (State<br>Significant Precincts) 2005 | 28/09/2011        | 01/10/2011        | 01/10/2011       | State Environmental<br>Planning Policy (State<br>and Regional<br>Development) 2011 | 581m     | North<br>East |

State Environment Planning Policy Data Source: NSW Crown Copyright - Planning & Environment Creative Commons 4.0 © Commonwealth of Australia https://creativecommons.org/licenses/by/4.0/

#### **EPI Planning Zones**





# **Environmental Planning Instrument**

Pyrmont, NSW 2009

# **Land Zoning**

What EPI Land Zones exist within the dataset buffer?

| Zone | Description         | Purpose                      | EPI Name                                                                        | Published<br>Date | Commenced<br>Date | Currency<br>Date | Amendment                                                                             | Distance | Direction     |
|------|---------------------|------------------------------|---------------------------------------------------------------------------------|-------------------|-------------------|------------------|---------------------------------------------------------------------------------------|----------|---------------|
| B2   | Local Centre