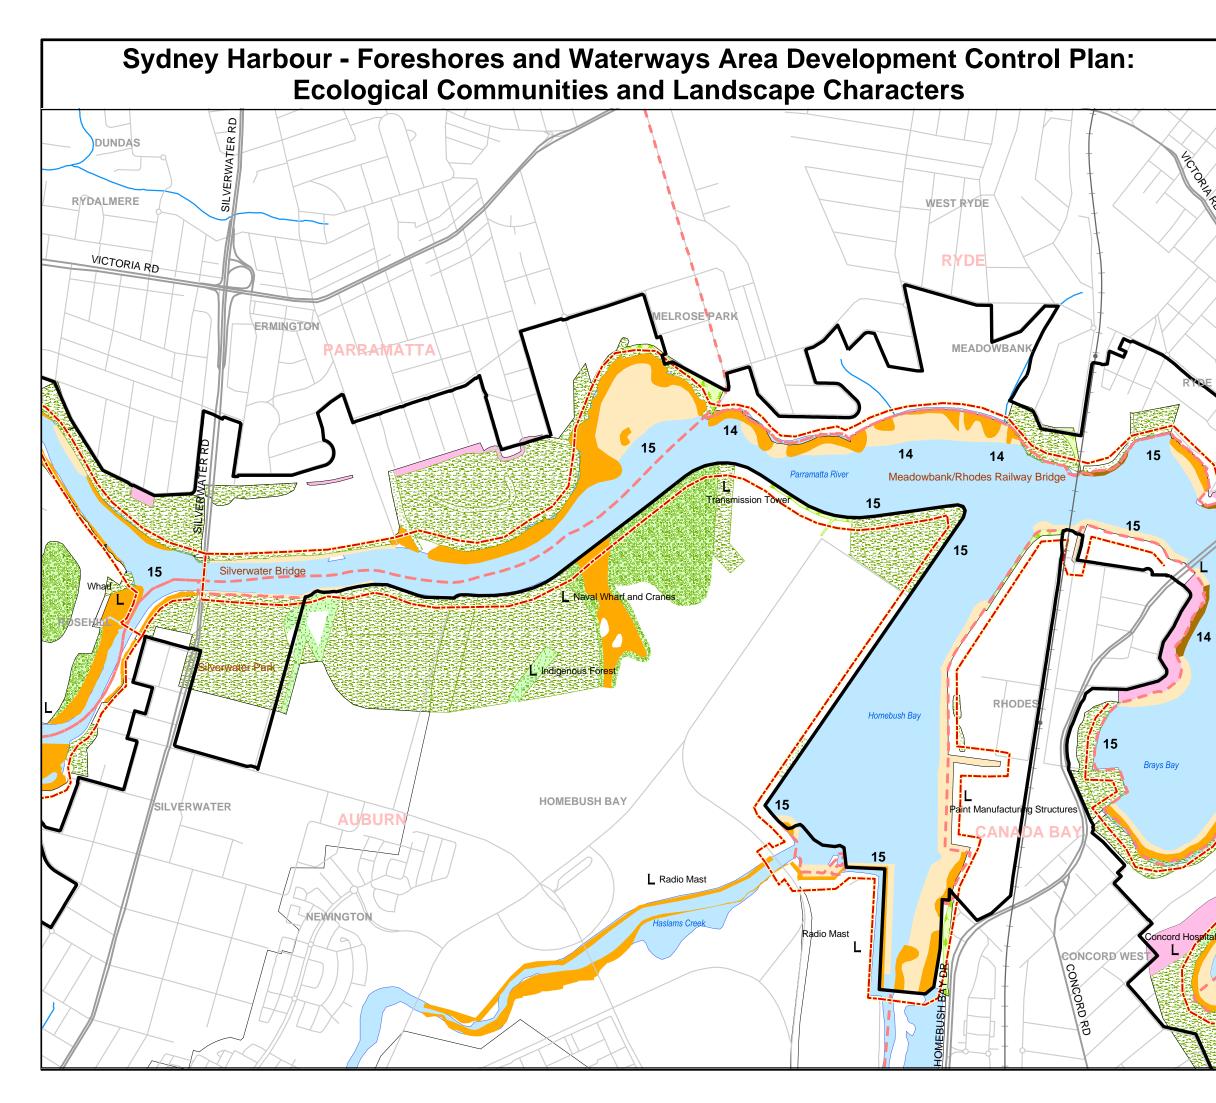

## Map 2

| Map 2 |                                                                                                                                                                                        |                                                                                                                                                                                                                                                |
|-------|----------------------------------------------------------------------------------------------------------------------------------------------------------------------------------------|------------------------------------------------------------------------------------------------------------------------------------------------------------------------------------------------------------------------------------------------|
| _     | Leger                                                                                                                                                                                  | nd                                                                                                                                                                                                                                             |
| /     |                                                                                                                                                                                        | Foreshores & Waterways Area boundary                                                                                                                                                                                                           |
|       | Terres                                                                                                                                                                                 | trial Ecological Communities                                                                                                                                                                                                                   |
|       |                                                                                                                                                                                        | Closed Forest/Gully                                                                                                                                                                                                                            |
| a     |                                                                                                                                                                                        | Open Forest (Type A)                                                                                                                                                                                                                           |
| 00    |                                                                                                                                                                                        | Open Forest (Type B)                                                                                                                                                                                                                           |
| X     | <b>奉</b> 末才                                                                                                                                                                            | Woodland                                                                                                                                                                                                                                       |
|       |                                                                                                                                                                                        | Heathland                                                                                                                                                                                                                                      |
|       |                                                                                                                                                                                        | Saltmarsh                                                                                                                                                                                                                                      |
|       |                                                                                                                                                                                        | Grassland                                                                                                                                                                                                                                      |
|       |                                                                                                                                                                                        | Urban Development with Scattered Trees                                                                                                                                                                                                         |
|       | Aquati                                                                                                                                                                                 | c Ecological Communities                                                                                                                                                                                                                       |
| Ľ     |                                                                                                                                                                                        | Rocky Platform                                                                                                                                                                                                                                 |
|       |                                                                                                                                                                                        | Mixed Rocky Intertidal and Sand                                                                                                                                                                                                                |
|       |                                                                                                                                                                                        | Mixed Rocky Intertidal and Rock Platform                                                                                                                                                                                                       |
|       |                                                                                                                                                                                        | Sandy Beaches                                                                                                                                                                                                                                  |
|       |                                                                                                                                                                                        | Mudflats                                                                                                                                                                                                                                       |
| X     |                                                                                                                                                                                        | Mudflats and Mangroves                                                                                                                                                                                                                         |
|       |                                                                                                                                                                                        | Mixed Rock Intertidal and Mudflats                                                                                                                                                                                                             |
|       |                                                                                                                                                                                        | Seagrass Beds                                                                                                                                                                                                                                  |
|       |                                                                                                                                                                                        | Area not mapped: Site Specific Investigations required                                                                                                                                                                                         |
|       | 15<br>                                                                                                                                                                                 | Landscape Character Type<br>Railway Stations<br>Railways<br>Street Centreline<br>Landmark<br>Highways and Main Roads<br>Local Government Boundaries<br>Existing & Future Pedestrian Access: Indicative Locations<br>Water<br>Rivers and Creeks |
|       | DISCLAIMER<br>The maps are indicative of ecological<br>communities and landscape characters.<br>Site specific investigations should be<br>undertaken to comfirm actual site conditions |                                                                                                                                                                                                                                                |
|       | 0.5                                                                                                                                                                                    | N<br>Scale 1:15000<br>0.25 0 0.5                                                                                                                                                                                                               |
|       |                                                                                                                                                                                        | Kilometres                                                                                                                                                                                                                                     |
| NUM.  |                                                                                                                                                                                        | Produced by DIPNR, February 2005                                                                                                                                                                                                               |
|       |                                                                                                                                                                                        | PID Spatial Dwg. No. 0428                                                                                                                                                                                                                      |