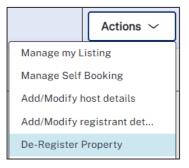

### De-registering a STRA Property Listing

**2. Select** De-Register Property from the Actions dropdown menu beside the relevant property.

**Note:** The De-Register Property screen will display.

**Note:** You will receive the following error message identifying the property can not be de-registered if there are future bookings in place.