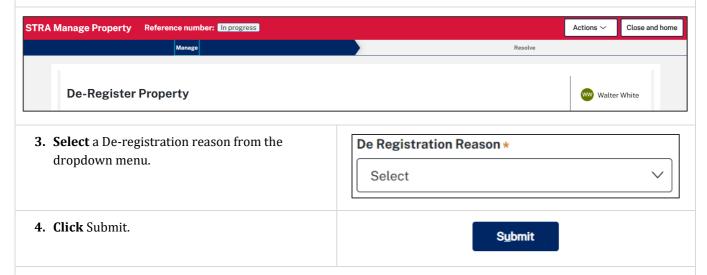

### De-registering a STRA Property Listing

**2. Select** De-Register Property from the Actions dropdown menu beside the relevant property.

**Note:** The De-Register Property screen will display.

**Note:** You will receive the following error message identifying the property can not be de-registered if there are future bookings in place.