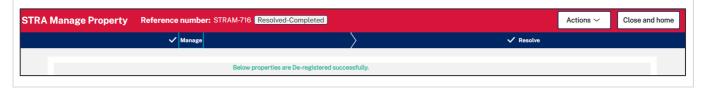

When the property has been de-registered, a confirmation message will be displayed on the screen.

**End of steps** 