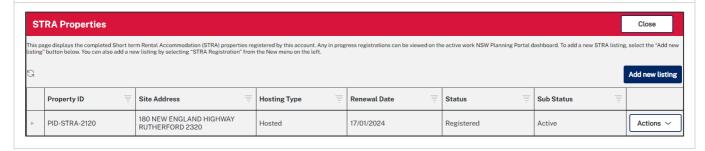

#### Locating the STRA Property

 Log in to the NSW Planning Portal and open the main menu in the top left-hand corner of the scren, then click STRA Listings to open the STRA Properties area.

**Note**: The STRA Properties area will open displaying all STRA properties that have been registered under your NSW Planning Portal account.