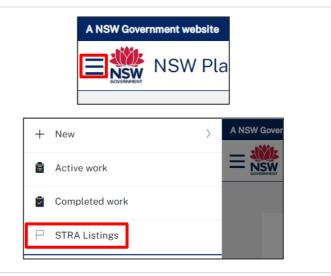

#### Locating the STRA Property

 Log in to the NSW Planning Portal and open the main menu in the top left-hand corner of the scren, then click STRA Listings to open the STRA Properties area.

**Note**: The STRA Properties area will open displaying all STRA properties that have been registered under your NSW Planning Portal account.