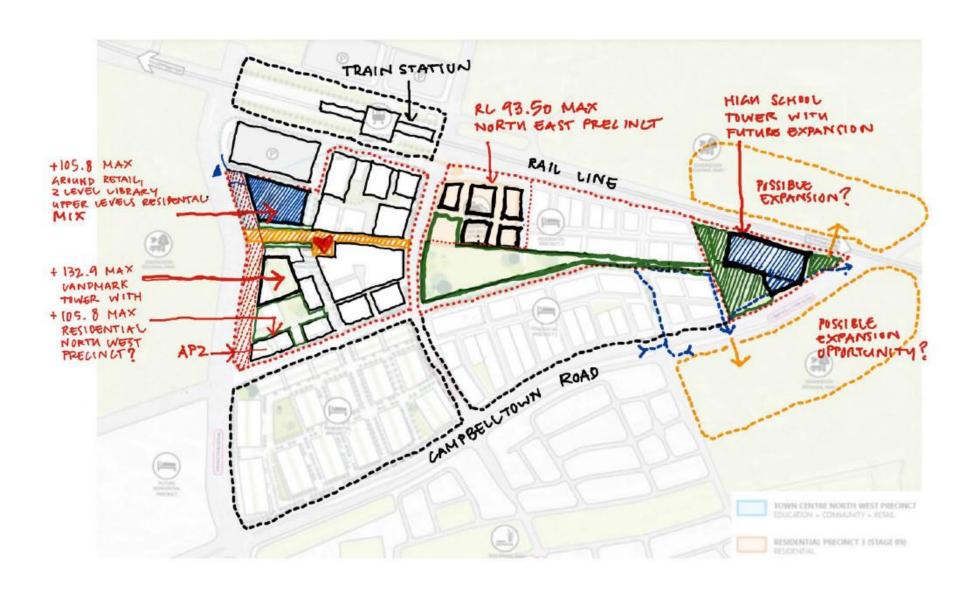

I declare I have no reportable political donations made in the previous two years

| bject            | <ul> <li>The North-West precinct site footprint is quite limited for a school (all streams), resulting in the need for a very high tower form</li> <li>There is already a high landmark tower proposed adjacent to the precinct and two tall forms seems</li> </ul>                                                                                                                                                                                                                                                                                                                                                                                                                                                                                                                                                                                                                                                                                                                                                                                                                                                                                                                                                                                                                                                                                                                                                                                                                                                                                                                                                                                                                                                                                                                                                                                                                                                                                                                                                                                                                                                            |
|------------------|--------------------------------------------------------------------------------------------------------------------------------------------------------------------------------------------------------------------------------------------------------------------------------------------------------------------------------------------------------------------------------------------------------------------------------------------------------------------------------------------------------------------------------------------------------------------------------------------------------------------------------------------------------------------------------------------------------------------------------------------------------------------------------------------------------------------------------------------------------------------------------------------------------------------------------------------------------------------------------------------------------------------------------------------------------------------------------------------------------------------------------------------------------------------------------------------------------------------------------------------------------------------------------------------------------------------------------------------------------------------------------------------------------------------------------------------------------------------------------------------------------------------------------------------------------------------------------------------------------------------------------------------------------------------------------------------------------------------------------------------------------------------------------------------------------------------------------------------------------------------------------------------------------------------------------------------------------------------------------------------------------------------------------------------------------------------------------------------------------------------------------|
| Objection Object | <ul> <li>excessive</li> <li>There is an existing Ed. Square west car park entrance that may be a limitation to the tower footprint</li> <li>There is a west APZ that creates a limiting set back of the building form</li> <li>Noise levels to residents of The Belmont from rooftop play areas</li> <li>Henderson Lane is not an existing street, and the use of Sergeant Street to access this lane for school pick up and drop off may be a hazard to Ed. Square pedestrians</li> </ul>                                                                                                                                                                                                                                                                                                                                                                                                                                                                                                                                                                                                                                                                                                                                                                                                                                                                                                                                                                                                                                                                                                                                                                                                                                                                                                                                                                                                                                                                                                                                                                                                                                     |
|                  | Offers a highly visible of season of the school of the sch |
|                  |                                                                                                                                                                                                                                                                                                                                                                                                                                                                                                                                                                                                                                                                                                                                                                                                                                                                                                                                                                                                                                                                                                                                                                                                                                                                                                                                                                                                                                                                                                                                                                                                                                                                                                                                                                                                                                                                                                                                                                                                                                                                                                                                |

| Relocate the approved residential apartments out of the Town Centre Core to the Residential Precinct | Object  | The new Edmondson multi-storey carpark situated north of the North-East precinct over time can be adapted to retail space and for the North East precinct to remain predominantly retail will allow expansion to the car park in the future  It seems better suited for ground and upper levels of retail, with two levels of a community library and residential tower component above no higher than RL105.8.  An Edmondson Park community library hub could have a digital emphasis, with areas enriching multicultural and indigenous learning, promote workshops and include exhibition areas and a museum educating about Edmondson Park, Liverpool and Cabrogal and Dharug peoples and surrounding natural environment.  The high school tower is better positioned at the Ed. Square east Reserve, with opportunities for the high school to expand north of the rail line or south to the regional park, and a greater overall site footprint for play areas, school traffic drop off which could utilise the existing Campbelltown slip lane. School drop-off and pick up is separated from the Ed Square retail Town Centre easing congestion and reducing pedestrian conflict  For above reasons, the north west precinct appears better suited for a mix of retail, public library and residential given the footprint and immediate contextual constraints |
|------------------------------------------------------------------------------------------------------|---------|--------------------------------------------------------------------------------------------------------------------------------------------------------------------------------------------------------------------------------------------------------------------------------------------------------------------------------------------------------------------------------------------------------------------------------------------------------------------------------------------------------------------------------------------------------------------------------------------------------------------------------------------------------------------------------------------------------------------------------------------------------------------------------------------------------------------------------------------------------------------------------------------------------------------------------------------------------------------------------------------------------------------------------------------------------------------------------------------------------------------------------------------------------------------------------------------------------------------------------------------------------------------------------------------------------------------------------------------------------------------------|
| to create a new High-<br>Density Residential<br>Precinct                                             | Support | Support                                                                                                                                                                                                                                                                                                                                                                                                                                                                                                                                                                                                                                                                                                                                                                                                                                                                                                                                                                                                                                                                                                                                                                                                                                                                                                                                                                  |
| Introduce maximum<br>Gross Floor Area<br>(GFA)                                                       | Support | Support                                                                                                                                                                                                                                                                                                                                                                                                                                                                                                                                                                                                                                                                                                                                                                                                                                                                                                                                                                                                                                                                                                                                                                                                                                                                                                                                                                  |

| and building heights for<br>the High-Density<br>Residential Precinct                                   | Object  | <ul> <li>The North East high density residential north precinct appears too tall for 103.0RL and should be<br/>increased only to 93.5RL maximum to preserve some views for existing residents of The Easton and<br/>The Emerson</li> </ul>                                                                              |
|--------------------------------------------------------------------------------------------------------|---------|-------------------------------------------------------------------------------------------------------------------------------------------------------------------------------------------------------------------------------------------------------------------------------------------------------------------------|
| Amend the existing maximum height and GFA for the Town Centre Core Quadrants to accommodate the school | Support | <ul> <li>Support a north-west precinct mixed retail, library and residential height of 105.8RL maximum</li> <li>Support a south-west precinct mixed retail and residential height <i>increase</i> of 105.8 RL to match that of the north-west precinct to offset the lower height of the north-east precinct</li> </ul> |
| extend the existing town centre square (Eat Street to the west.                                        | Support | Support                                                                                                                                                                                                                                                                                                                 |