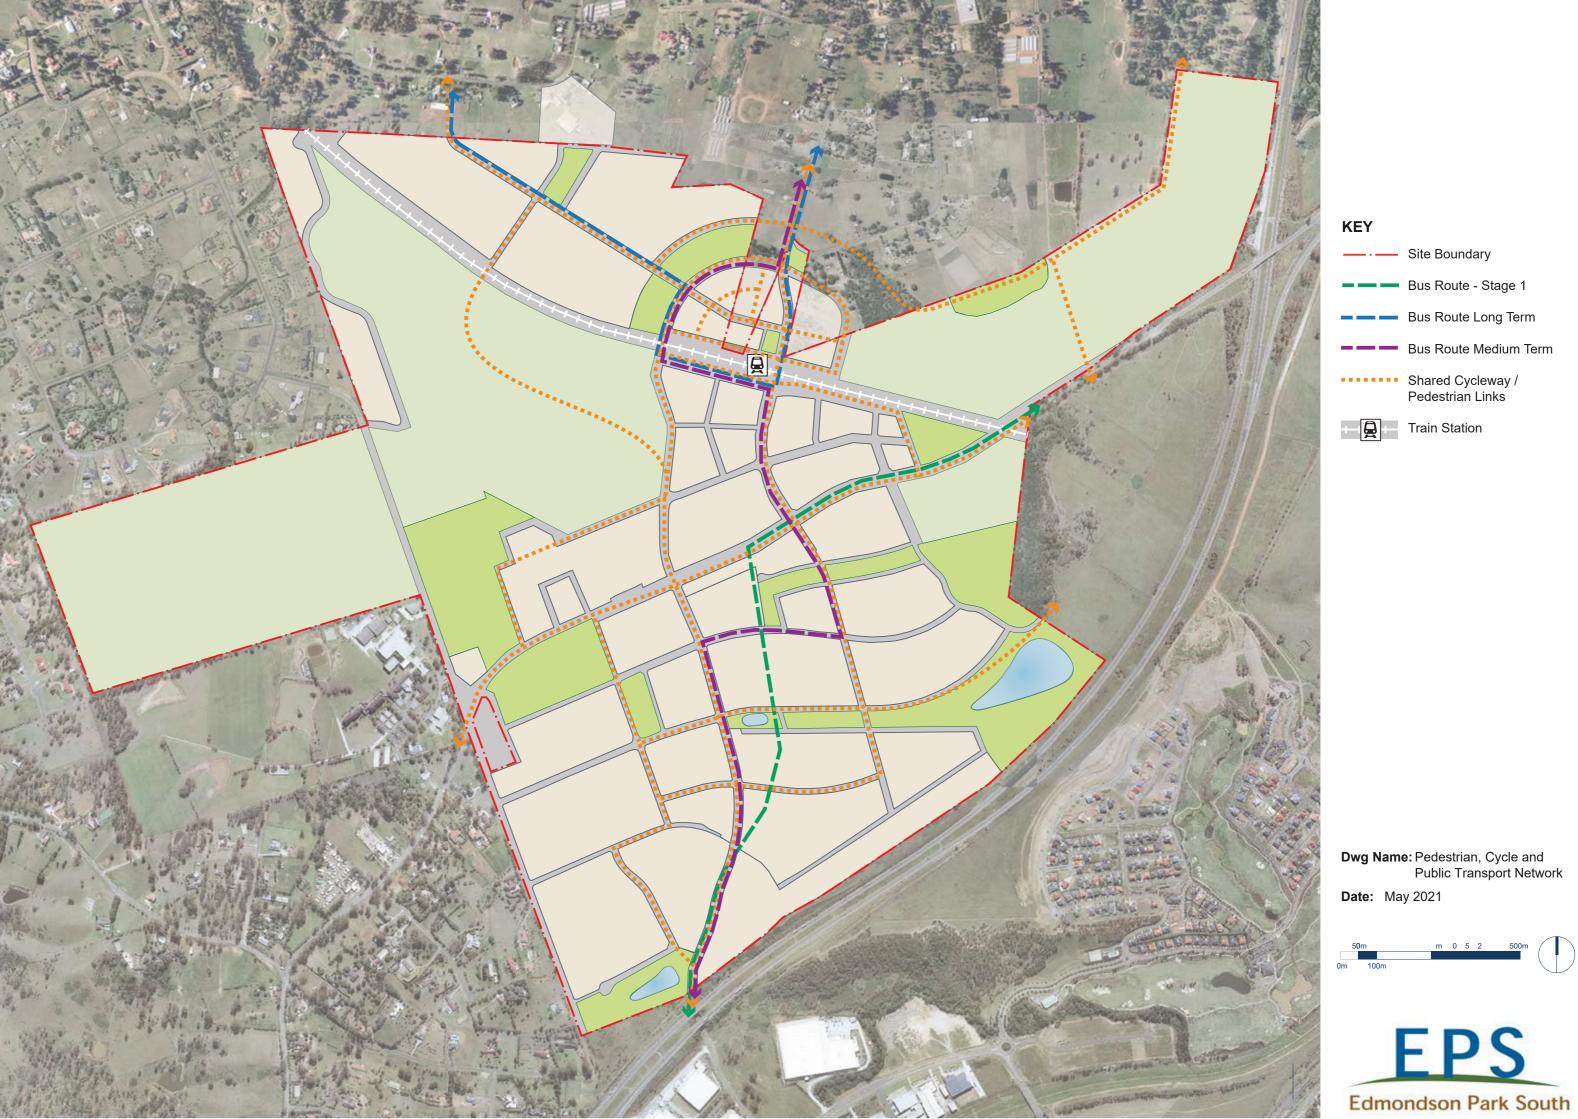

Dwg Name: Concept Plan (Mod 2)

Date:May 2021

| <br>Site Boundary                         |
|-------------------------------------------|
| <br>Bus Route - Stage 1                   |
| <br>Bus Route Long Term                   |
| <br>Bus Route Medium Term                 |
| <br>Shared Cycleway /<br>Pedestrian Links |
| Train Station                             |