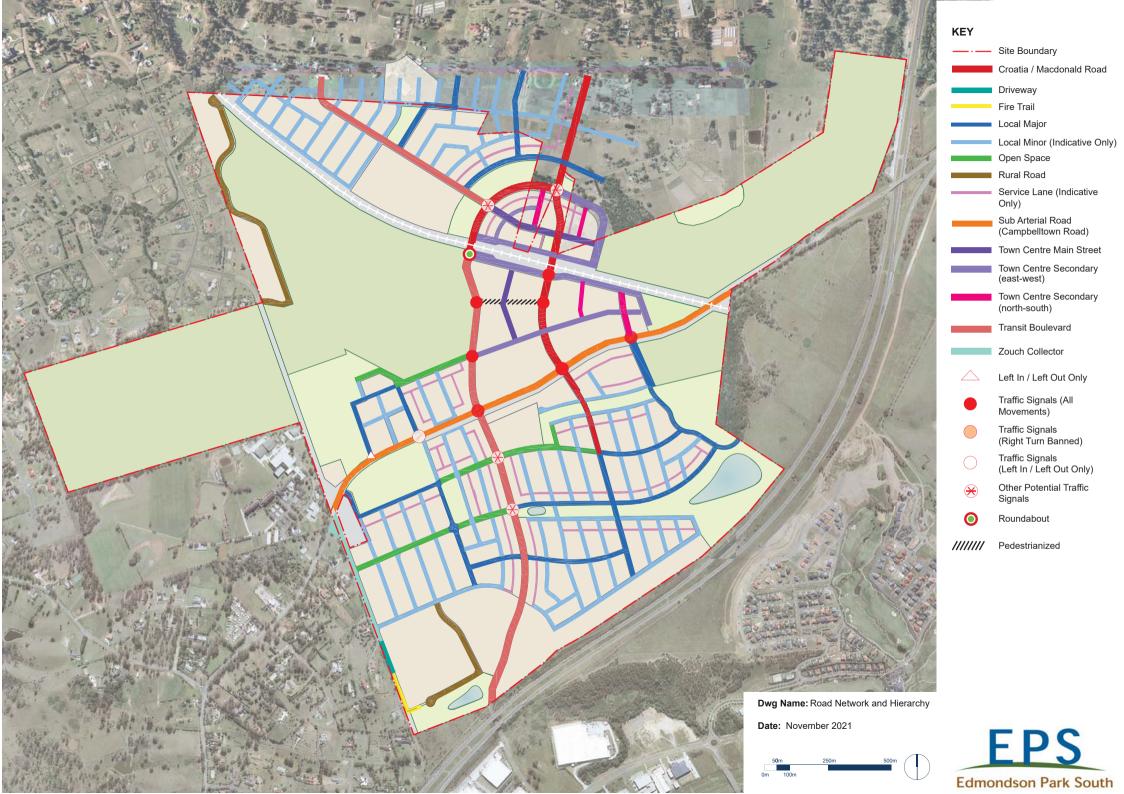

rain Station                        |
|             | Schools                              |
|             | Pedestrian Link over TC/<br>Corridor |
|             | Ornamental Pond                      |
|             | OSD Basin                            |
|             | Sewer Line                           |
|             | Road Links                           |
|             | Former School Site                   |

Dwg Name: Concept Plan (Mod 2)

Date:May 2021







| <br>Site Boundary                         |
|-------------------------------------------|
| <br>Bus Route - Stage 1                   |
| <br>Bus Route Long Term                   |
| <br>Bus Route Medium Term                 |
| <br>Shared Cycleway /<br>Pedestrian Links |
| Train Station                             |





## KEY

Site Boundary
Catchment Boundary
Locality 1
Locality 2
Locality 3
Raingarden
Riparian Corridor
Detention Basin
Ornamental Pond
Culvert

### Dwg Name: Water Cycle Management Strategy Date: November 2021