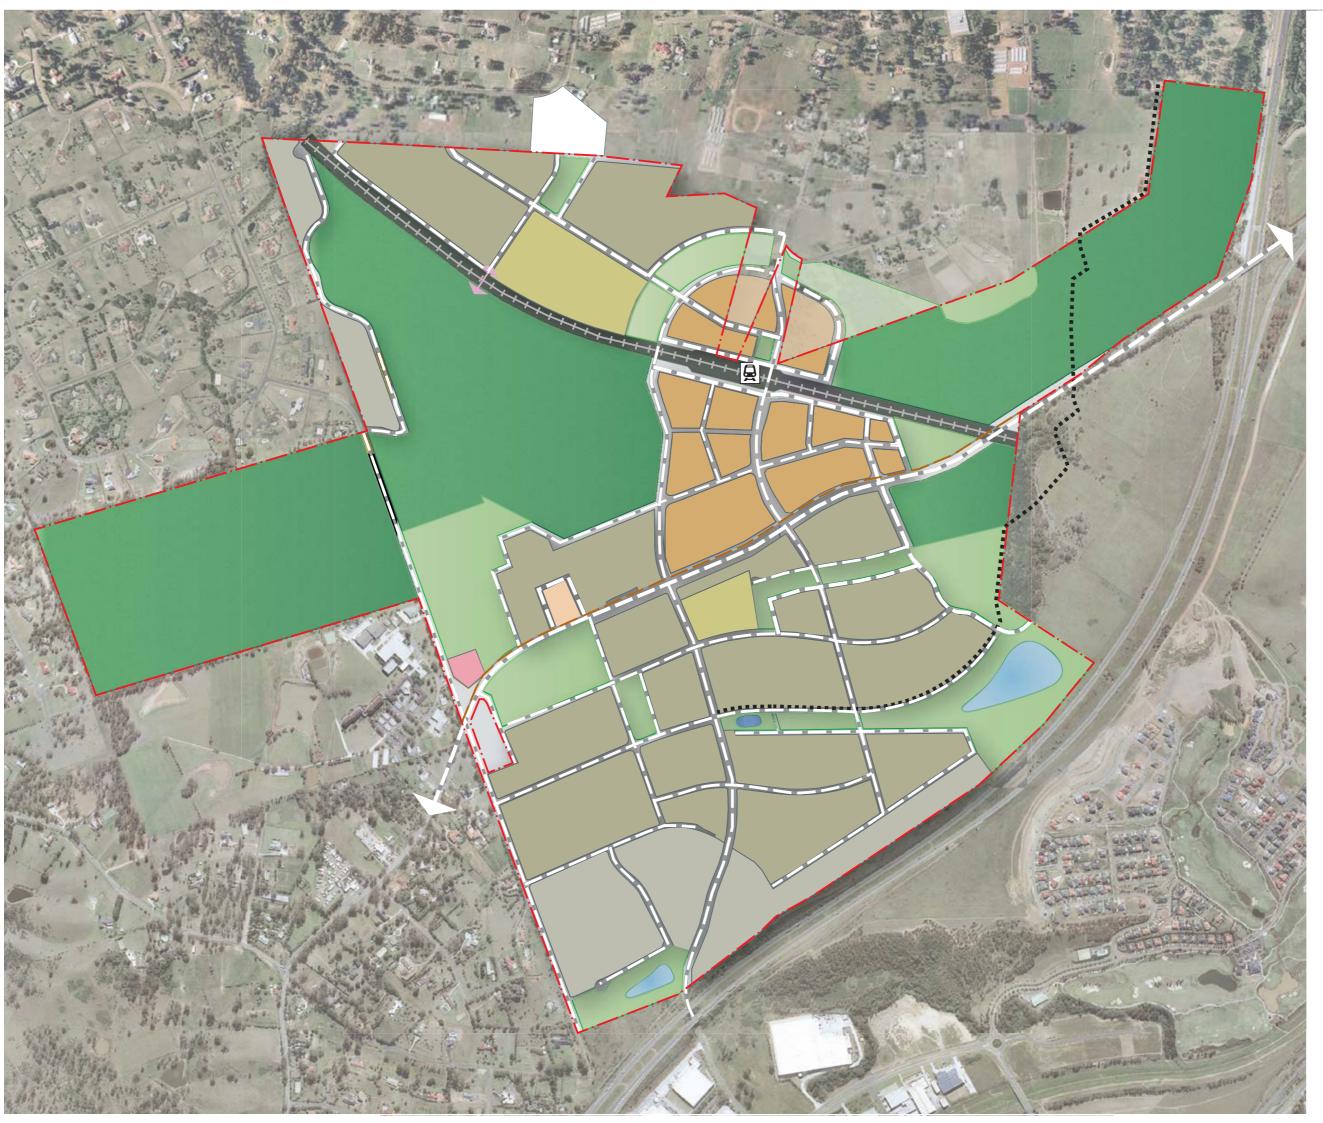

# KEY

-

|             | Site Boundary                        |
|-------------|--------------------------------------|
|             | L.G.A. Boundary                      |
|             | General Residential                  |
|             | Environmental Living                 |
|             | Mixed Use Town Centre                |
|             | Public Open Space                    |
|             | Regional Park                        |
|             | Heritage Precinct                    |
|             | Substation                           |
| <del></del> | TCA Rail Corridor                    |
| A           | Train Station                        |
|             | Schools                              |
|             | Pedestrian Link over TC/<br>Corridor |
|             | Ornamental Pond                      |
|             | OSD Basin                            |
|             | Sewer Line                           |
|             | Road Links                           |
|             | Former School Site                   |