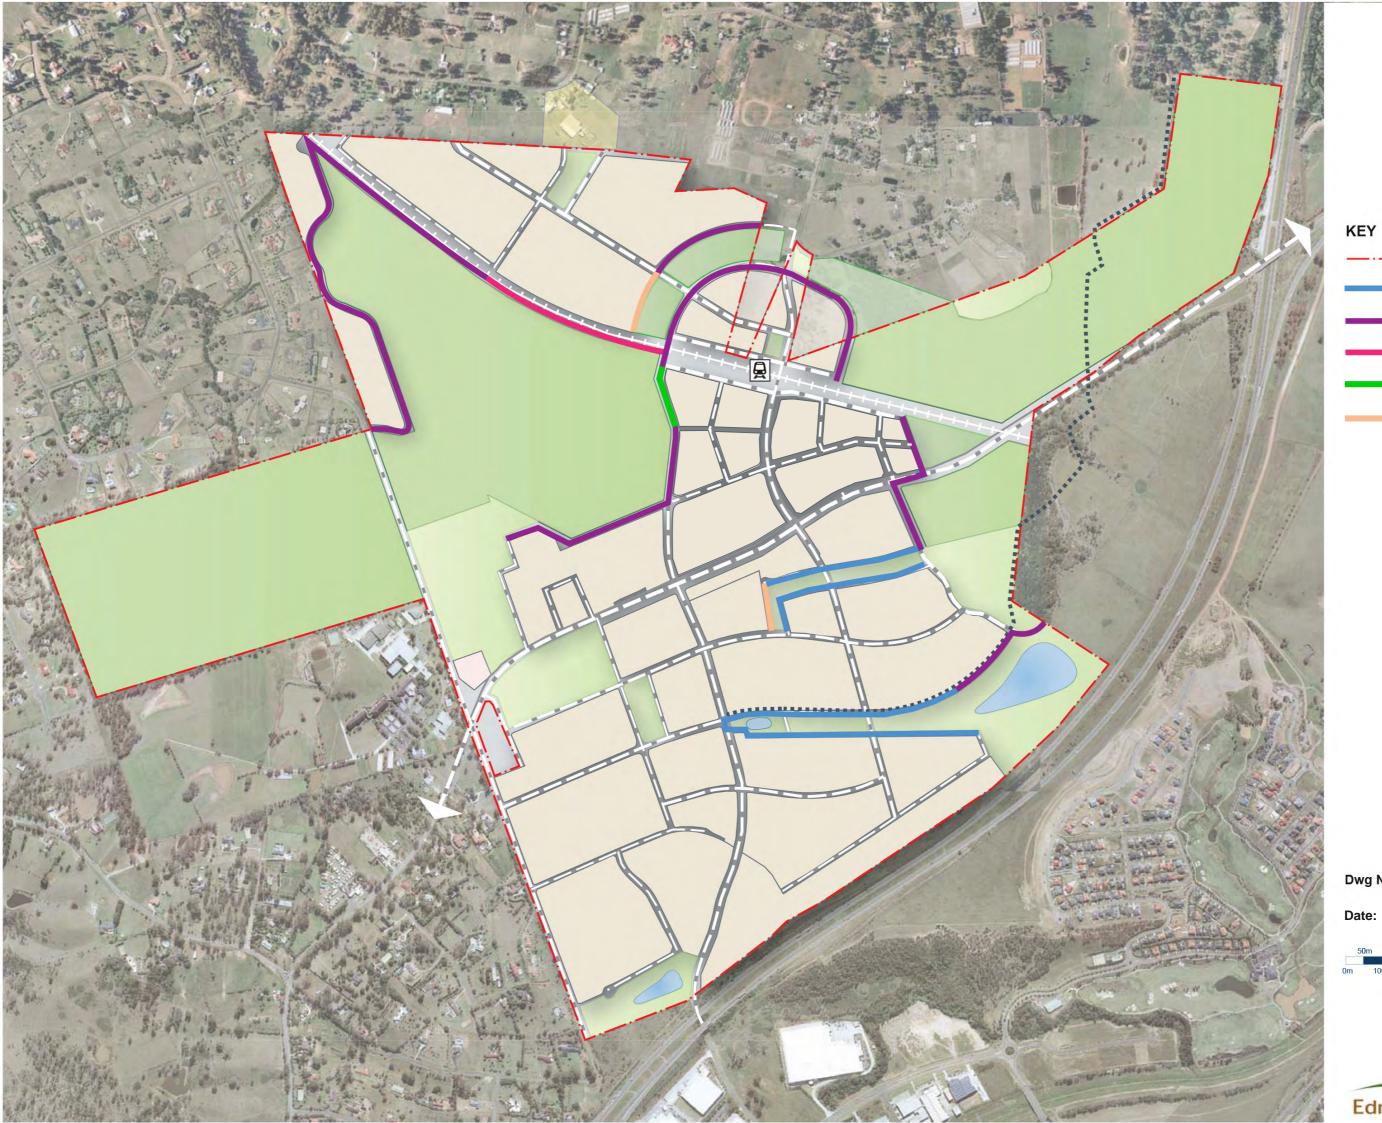

Dwg Name: Concept Plan (Mod 2)

Date:May 2021

| <br>Site Boundary                         |
|-------------------------------------------|
| <br>Bus Route - Stage 1                   |
| <br>Bus Route Long Term                   |
| <br>Bus Route Medium Term                 |
| <br>Shared Cycleway /<br>Pedestrian Links |
| Train Station                             |