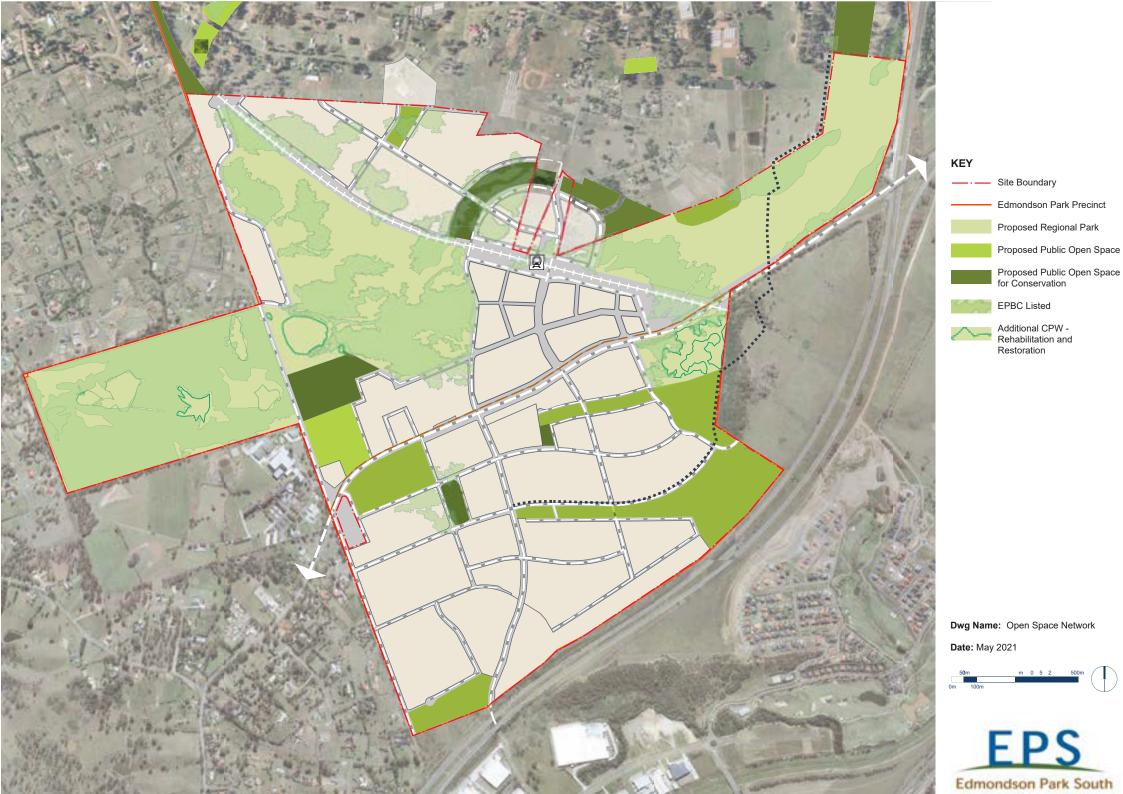

Dwg Name: Concept Plan (Mod 2)

Date:May 2021

| <br>Site Boundary                         |
|-------------------------------------------|
| <br>Bus Route - Stage 1                   |
| <br>Bus Route Long Term                   |
| <br>Bus Route Medium Term                 |
| <br>Shared Cycleway /<br>Pedestrian Links |
| Train Station                             |