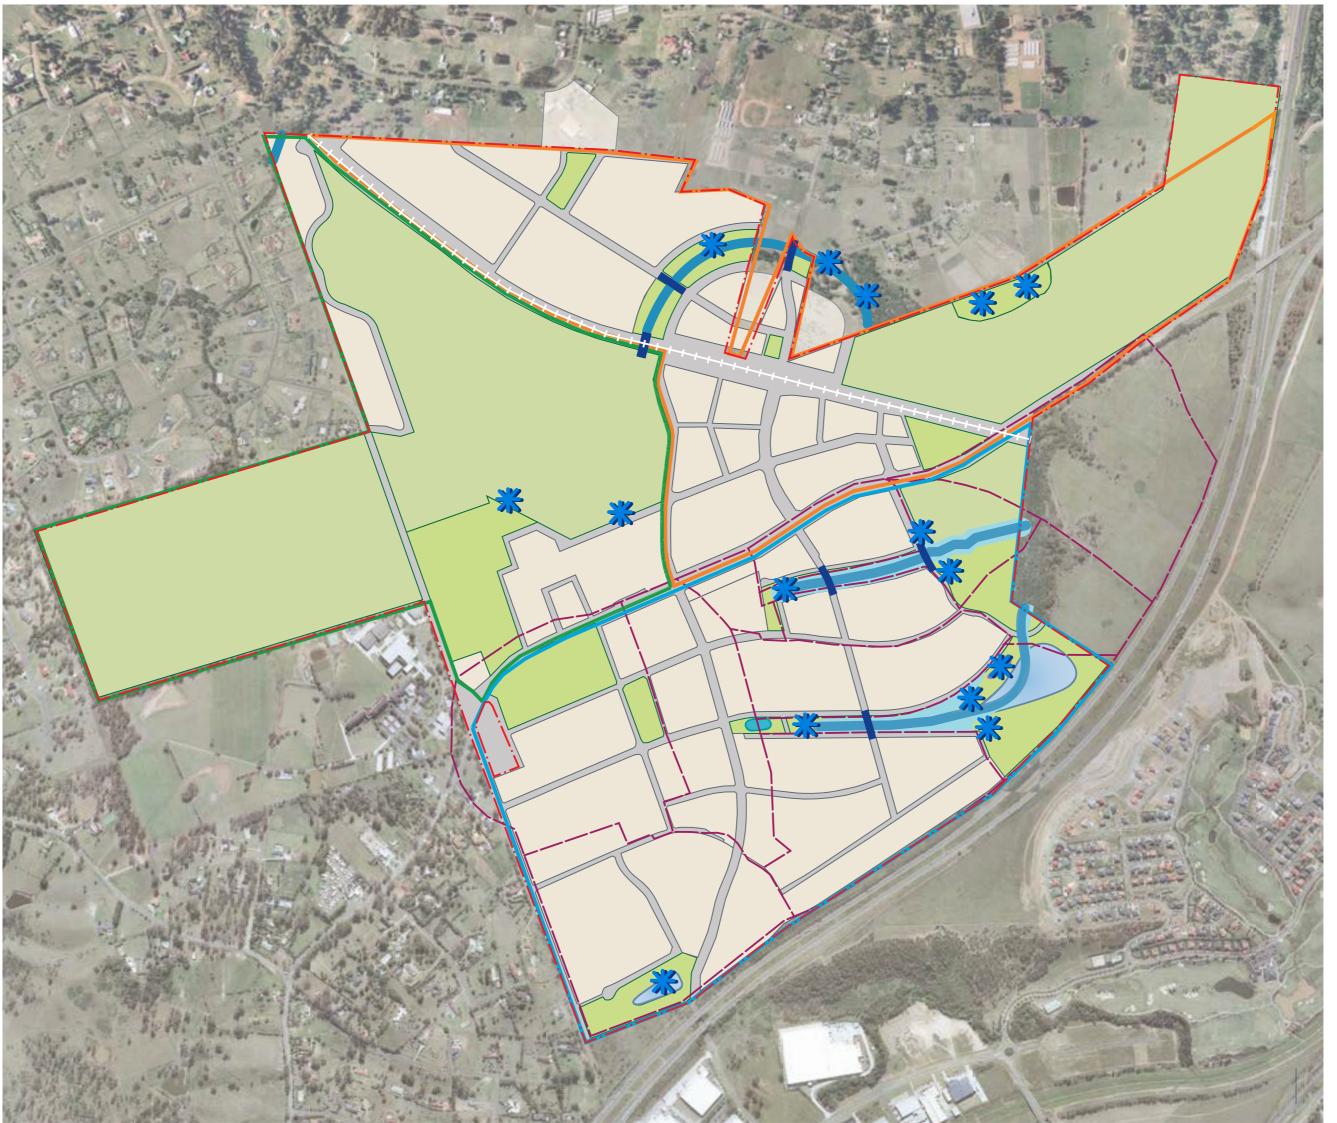

## KEY

Site Boundary
Catchment Boundary
Locality 1
Locality 2
Locality 3
Raingarden
Riparian Corridor
Detention Basin
Ornamental Pond
Culvert

### Dwg Name: Water Cycle Management Strategy Date: November 2021