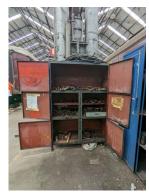

Item: Switch\*

Timber box and adjacent loose items

Item: Cupboard + contents

Item: Ladder

Item: Switch\*

Item: Switch\*

Item: Switch\*

Item: Fire box\*

Work bench with vices

Cupboard + content

<sup>\*</sup> Building fabric

Item: Wooden work bench

Grey cupboard + contents

Item: Grey sliding cabinet + contents

Cupboard + content

Item: Pipe and taps/gauges\*

Item: Switch box\*

Item: Sub foreman's cabin + contents

Sub foreman's cabin + contents

Item: Switch box\*

Item: Pipes, tap and gauges\*

Item: Sub foreman's cabin + contents

<sup>\*</sup> Building fabric

Item: Cupboards + content