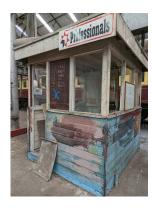

#### South facade internal

Item: Ladder

Item: Signage\*

Item: Train windows

Cupboard + contents

Item: Sub Foreman Cabin + contents

Item: Signage\*

Item: Signage\*