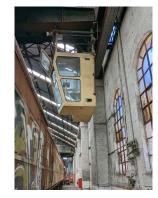

#### South facade internal

Item: Ladder

Item: Signage\*

Item: Train windows

Cupboard + contents

Item: Sub Foreman Cabin + contents

Item: Signage\*

Item: Signage\*

<sup>\*</sup> Building fabric

Miscellaneous items

Item: **Gantry cranes** 

Cupboard + contents

Cupboard + contents

Item: Switch boxes\*

Item: Sub foreman's cabin + contents

Item: Switch box\*

Item: Switch box\*

Item: Sub foreman's cabin + contents

Sub foreman's cabin + contents

Item: Switch box\*

Item: Pipes, tap and gauges\*

Item: Sub foreman's cabin + contents

<sup>\*</sup> Building fabric

Item: Cupboards + content