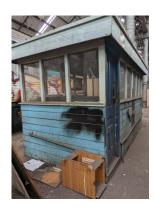

#### South facade internal

Item: Ladder

Item: Signage\*

Item: Train windows

Cupboard + contents

Item: Sub Foreman Cabin + contents

Item: Signage\*

Item: Signage\*

<sup>\*</sup> Building fabric

Miscellaneous items

Item: **Gantry cranes** 

Cupboard + contents

Cupboard + contents

Item: Switch boxes\*

Item: Sub foreman's cabin + contents

Item: Switch box\*

Item: Switch box\*

Item: Sub foreman's cabin + contents

Sub foreman's cabin + contents

Item: Switch box\*

Item: Pipes, tap and gauges\*

Item: Sub foreman's cabin + contents

<sup>\*</sup> Building fabric

Item: Cupboards + content