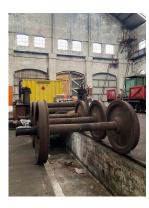

Item: Switch box\*

Item: Pipes and gauges\*

Trolley + contents

<sup>\*</sup> Building fabric

Item: **Trolley** 

Item: Switch box\*

Item: Train wheels

Item: Stretcher