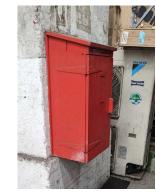

Item: Red fire box\*

Item: Switch\*

Item: Switche\*s

Item: Crane box

Pipe and gauges\*

Loose pipes

Item: Newspaper (tea room)

Pipe and gauges\*