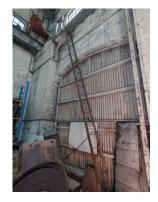

Ladder + platform

Ladder + platform

Item: Large train parts

<sup>\*</sup> Building fabric

Miscellaneous items

Item: Switches and gauges\*

Item: Switches\*

Item: Ladder

Item: Signage\*

Item: Ladder

<sup>\*</sup> Building fabric