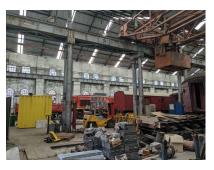

Ladder + platform

Ladder + platform

Item: Large train parts

<sup>\*</sup> Building fabric

Miscellaneous items

Item: Switches and gauges\*

Item: Switches\*

Item: Ladder

Item: **Trolleys** 

Item: Wooden trolley

Item: **Large machine** 

| ITEM                                                          | PRINCIPLE Subject to further on site investigations, design development and safety |
|---------------------------------------------------------------|------------------------------------------------------------------------------------|
| Sub-Foreman Cabins + contents                                 | Retain (location variable)                                                         |
| Gantry Cranes + crane boxes, hooks and signage                | Retain (location variable)                                                         |
| Switches, Pipes, Taps, Gauges                                 | Retain (must remain insitu where possible)                                         |
| Trolleys                                                      | Retain (location variable)                                                         |
| Large machines ie. rollers, press machine                     | Retain (location variable)                                                         |
| Cupboards, draws, filing cabinets, tables, benches + contents | Retain (location variable)                                                         |
| Signage                                                       | Retain (must remain insitu where possible)                                         |
| Ladders and platforms                                         | Retain (must remain insitu where possible)                                         |
| Fire boxes                                                    | Retain (must remain insitu where possible)                                         |
| Small train parts ie. windows, doors, misc                    | Retain (location variable)                                                         |
| Large train parts ie. train wheels/axle, misc                 | Retain (location variable)                                                         |
| Loose items misc ie. parts, paperwork, tools                  | Retain (location variable)                                                         |