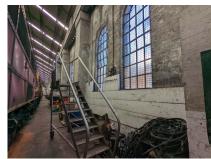

Ladder + platform

Ladder + platform

Item: Large train parts

<sup>\*</sup> Building fabric

Miscellaneous items

Item: Switches and gauges\*

Item: Switches\*

Item: Ladder

#### South facade internal

Miscellaneous items