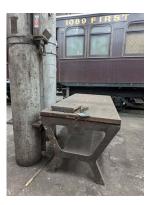

Work bench with vices

Cupboard + content

<sup>\*</sup> Building fabric

Item: Wooden work bench

Grey cupboard + contents

Item: Grey sliding cabinet + contents

Cupboard + content

Item: Pipe and taps/gauges\*

Item: Table

Item: Pipe and gauges\*

Item: Machine

Item: Red drawers

Item: Sub foreman's cabin + contents

Pipes, gauges and switch\*

Pipes and gauges\*

Item: Ladder