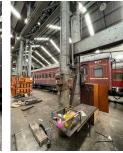

Miscellaneous items

Item: Pipe and gauges\*

Item: Trolley

Item: Switch\*

Item: Switch\*

Item: Pipe and gauges\*

Item: Switches\*

Item: Switch\*

Item: Switch\*

Timber box and adjacent loose items

Item: Cupboard + contents

Item: Ladder

Item: Switch\*

Item: Switch\*

Item: Switch\*

Item: Fire box\*