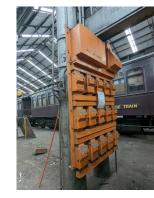

Item: **Trolleys** 

Item: Wooden trolley

Item: **Large machine** 

| ITEM                                                          | PRINCIPLE Subject to further on site investigations, design development and safety |
|---------------------------------------------------------------|------------------------------------------------------------------------------------|
| Sub-Foreman Cabins + contents                                 | Retain (location variable)                                                         |
| Gantry Cranes + crane boxes, hooks and signage                | Retain (location variable)                                                         |
| Switches, Pipes, Taps, Gauges                                 | Retain (must remain insitu where possible)                                         |
| Trolleys                                                      | Retain (location variable)                                                         |
| Large machines ie. rollers, press machine                     | Retain (location variable)                                                         |
| Cupboards, draws, filing cabinets, tables, benches + contents | Retain (location variable)                                                         |
| Signage                                                       | Retain (must remain insitu where possible)                                         |
| Ladders and platforms                                         | Retain (must remain insitu where possible)                                         |
| Fire boxes                                                    | Retain (must remain insitu where possible)                                         |
| Small train parts ie. windows, doors, misc                    | Retain (location variable)                                                         |
| Large train parts ie. train wheels/axle, misc                 | Retain (location variable)                                                         |
| Loose items misc ie. parts, paperwork, tools                  | Retain (location variable)                                                         |