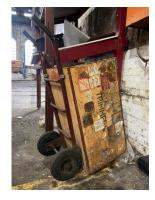

#### North facade internal

Miscellaneous items

Item: Switch\*

Item: Table/bench

Item: Trolley

Item: Crane and hooks

Item: Signage\*

Item: Ladder

Item: Switch box\*

Item: Pipes and gauges\*

Trolley + contents

<sup>\*</sup> Building fabric

Item: **Trolley** 

Item: Switch box\*

Item: Train wheels

Item: Stretcher