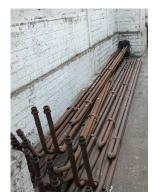

Work bench with vices

Cupboard + content

<sup>\*</sup> Building fabric

Item: Wooden work bench

Grey cupboard + contents

Item: Grey sliding cabinet + contents

Cupboard + content

Item: Pipe and taps/gauges\*

Item: Table

Item: Pipe and gauges\*

Item: Machine

Item: Red drawers

Item: Sub foreman's cabin + contents

Pipes, gauges and switch\*

Pipes and gauges\*

Item: Ladder

Item: Switch box\*

Item: Pipes and gauges\*

Trolley + contents

<sup>\*</sup> Building fabric

Item: **Trolley** 

Item: Switch box\*

Item: Train wheels

Item: Stretcher