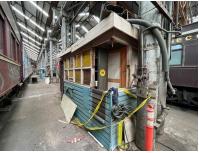

#### South facade internal

Item: Ladder

Item: Signage\*

Item: Train windows

Cupboard + contents

Item: Sub Foreman Cabin + contents

Item: Signage\*

Item: Signage\*

Item: Switch box\*

Item: Sub foreman's cabin + contents

Sub foreman's cabin + contents

Item: Switch box\*

Item: Pipes, tap and gauges\*

Item: Sub foreman's cabin + contents

<sup>\*</sup> Building fabric

Item: Cupboards + content