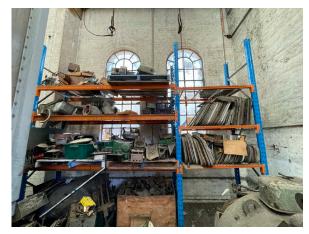

Miscellaneous items

Item: Pipe and gauges\*

Item: Trolley

Item: Switch\*

Item: Switch\*

Item: Pipe and gauges\*

Item: Switches\*

Item: Switch\*

Item: Switch\*

Timber box and adjacent loose items

Item: Cupboard + contents

Item: Ladder

Item: Switch\*

Item: Switch\*

Item: Switch\*

Item: Fire box\*

Work bench with vices

Cupboard + content

<sup>\*</sup> Building fabric

Item: Wooden work bench

Grey cupboard + contents

Item: Grey sliding cabinet + contents

Cupboard + content

Item: Pipe and taps/gauges\*