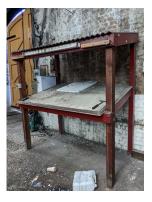

Work bench with vices

Cupboard + content

<sup>\*</sup> Building fabric

Item: Wooden work bench

Grey cupboard + contents

Item: Grey sliding cabinet + contents

Cupboard + content

Item: Pipe and taps/gauges\*