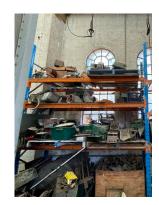

Work bench with vices

Cupboard + content

<sup>\*</sup> Building fabric

Item: Wooden work bench

Grey cupboard + contents

Item: Grey sliding cabinet + contents

Cupboard + content

Item: Pipe and taps/gauges\*

Item: **Trolleys** 

Item: Wooden trolley

Item: **Large machine** 

| ITEM                                                          | PRINCIPLE Subject to further on site investigations, design development and safety |
|---------------------------------------------------------------|------------------------------------------------------------------------------------|
| Sub-Foreman Cabins + contents                                 | Retain (location variable)                                                         |
| Gantry Cranes + crane boxes, hooks and signage                | Retain (location variable)                                                         |
| Switches, Pipes, Taps, Gauges                                 | Retain (must remain insitu where possible)                                         |
| Trolleys                                                      | Retain (location variable)                                                         |
| Large machines ie. rollers, press machine                     | Retain (location variable)                                                         |
| Cupboards, draws, filing cabinets, tables, benches + contents | Retain (location variable)                                                         |
| Signage                                                       | Retain (must remain insitu where possible)                                         |
| Ladders and platforms                                         | Retain (must remain insitu where possible)                                         |
| Fire boxes                                                    | Retain (must remain insitu where possible)                                         |
| Small train parts ie. windows, doors, misc                    | Retain (location variable)                                                         |
| Large train parts ie. train wheels/axle, misc                 | Retain (location variable)                                                         |
| Loose items misc ie. parts, paperwork, tools                  | Retain (location variable)                                                         |