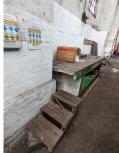

Work bench with vices

Cupboard + content

<sup>\*</sup> Building fabric

Item: Wooden work bench

Grey cupboard + contents

Item: Grey sliding cabinet + contents

Cupboard + content

Item: Pipe and taps/gauges\*