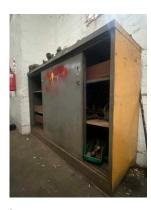

Item: Switch\*

Timber box and adjacent loose items

Item: Cupboard + contents

Item: Ladder

Item: Switch\*

Item: Switch\*

Item: Switch\*

Item: Fire box\*

Work bench with vices

Cupboard + content

<sup>\*</sup> Building fabric

Item: Wooden work bench

Grey cupboard + contents

Item: Grey sliding cabinet + contents

Cupboard + content

Item: Pipe and taps/gauges\*