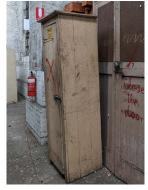

Item: Switch\*

Timber box and adjacent loose items

Item: Cupboard + contents

Item: Ladder

Item: Switch\*

Item: Switch\*

Item: Switch\*

Item: Fire box\*

Work bench with vices

Cupboard + content

<sup>\*</sup> Building fabric

Item: Wooden work bench

Grey cupboard + contents

Item: Grey sliding cabinet + contents

Cupboard + content

Item: Pipe and taps/gauges\*