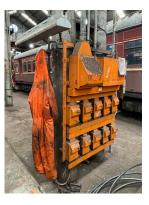

Item: **Trolleys** 

Item: Wooden trolley

Item: **Large machine** 

| ITEM                                                          | PRINCIPLE Subject to further on site investigations, design development and safety |
|---------------------------------------------------------------|------------------------------------------------------------------------------------|
| Sub-Foreman Cabins + contents                                 | Retain (location variable)                                                         |
| Gantry Cranes + crane boxes, hooks and signage                | Retain (location variable)                                                         |
| Switches, Pipes, Taps, Gauges                                 | Retain (must remain insitu where possible)                                         |
| Trolleys                                                      | Retain (location variable)                                                         |
| Large machines ie. rollers, press machine                     | Retain (location variable)                                                         |
| Cupboards, draws, filing cabinets, tables, benches + contents | Retain (location variable)                                                         |
| Signage                                                       | Retain (must remain insitu where possible)                                         |
| Ladders and platforms                                         | Retain (must remain insitu where possible)                                         |
| Fire boxes                                                    | Retain (must remain insitu where possible)                                         |
| Small train parts ie. windows, doors, misc                    | Retain (location variable)                                                         |
| Large train parts ie. train wheels/axle, misc                 | Retain (location variable)                                                         |
| Loose items misc ie. parts, paperwork, tools                  | Retain (location variable)                                                         |