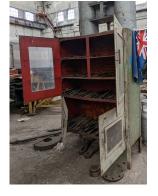

Item: Switch\*

Timber box and adjacent loose items

Item: Cupboard + contents

Item: Ladder

Item: Switch\*

Item: Switch\*

Item: Switch\*

Item: Fire box\*

Work bench with vices

Cupboard + content

<sup>\*</sup> Building fabric

Item: Wooden work bench

Grey cupboard + contents

Item: Grey sliding cabinet + contents

Cupboard + content

Item: Pipe and taps/gauges\*