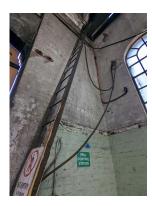

Item: Signage\*

Item: Ladder

<sup>\*</sup> Building fabric

#### South facade internal

Item: Ladder

Item: Signage\*

Item: Train windows

Cupboard + contents

Item: Sub Foreman Cabin + contents

Item: Signage\*

Item: Signage\*