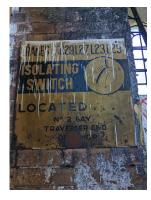

Miscellaneous items

Item: Pipe and gauges\*

Item: Trolley

Item: Switch\*

Item: Switch\*

Item: Pipe and gauges\*

Item: Switches\*

Item: Switch\*

Item: Switch\*

Item: Signage\*

Item: Ladder

Item: Switch\*

Item: Trolley

<sup>\*</sup> Building fabric

Item: Train doors

Item: Switch\*

Item: Switch\*

Timber box and adjacent loose items

Item: Cupboard + contents

Item: Ladder

Item: Switch\*

Item: Switch\*

Item: Switch\*

Item: Fire box\*