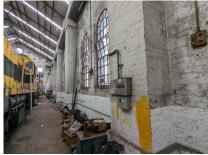

#### South facade internal

Miscellaneous items

#### South facade internal

Item: Ladder

Item: Signage\*

Item: Train windows

Cupboard + contents

Item: Sub Foreman Cabin + contents

Item: Signage\*

Item: Signage\*