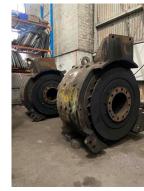

Item: **Trolleys** 

Item: Wooden trolley

Item: **Large machine** 

| ITEM                                                          | PRINCIPLE Subject to further on site investigations, design development and safety |
|---------------------------------------------------------------|------------------------------------------------------------------------------------|
| Sub-Foreman Cabins + contents                                 | Retain (location variable)                                                         |
| Gantry Cranes + crane boxes, hooks and signage                | Retain (location variable)                                                         |
| Switches, Pipes, Taps, Gauges                                 | Retain (must remain insitu where possible)                                         |
| Trolleys                                                      | Retain (location variable)                                                         |
| Large machines ie. rollers, press machine                     | Retain (location variable)                                                         |
| Cupboards, draws, filing cabinets, tables, benches + contents | Retain (location variable)                                                         |
| Signage                                                       | Retain (must remain insitu where possible)                                         |
| Ladders and platforms                                         | Retain (must remain insitu where possible)                                         |
| Fire boxes                                                    | Retain (must remain insitu where possible)                                         |
| Small train parts ie. windows, doors, misc                    | Retain (location variable)                                                         |
| Large train parts ie. train wheels/axle, misc                 | Retain (location variable)                                                         |
| Loose items misc ie. parts, paperwork, tools                  | Retain (location variable)                                                         |