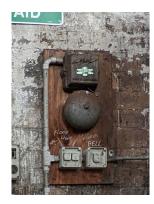

Miscellaneous items

Item: Pipe and gauges\*

Item: Trolley

Item: Switch\*

Item: Switch\*

Item: Pipe and gauges\*

Item: Switches\*

Item: Switch\*

Item: Switch\*

Item: Signage\*

Item: Ladder

Item: Switch\*

Item: Trolley

<sup>\*</sup> Building fabric

Item: Train doors

Item: Switch\*

Item: Switch\*

Timber box and adjacent loose items

Item: Cupboard + contents

Item: Ladder

Item: Switch\*

Item: Switch\*

Item: Switch\*

Item: Fire box\*