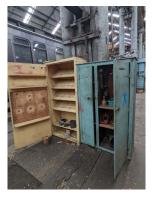

Item: Switch\*

Timber box and adjacent loose items

Item: Cupboard + contents

Item: Ladder

Item: Switch\*

Item: Switch\*

Item: Switch\*

Item: Fire box\*

Work bench with vices

Cupboard + content

<sup>\*</sup> Building fabric

Item: Wooden work bench

Grey cupboard + contents

Item: Grey sliding cabinet + contents

Cupboard + content

Item: Pipe and taps/gauges\*