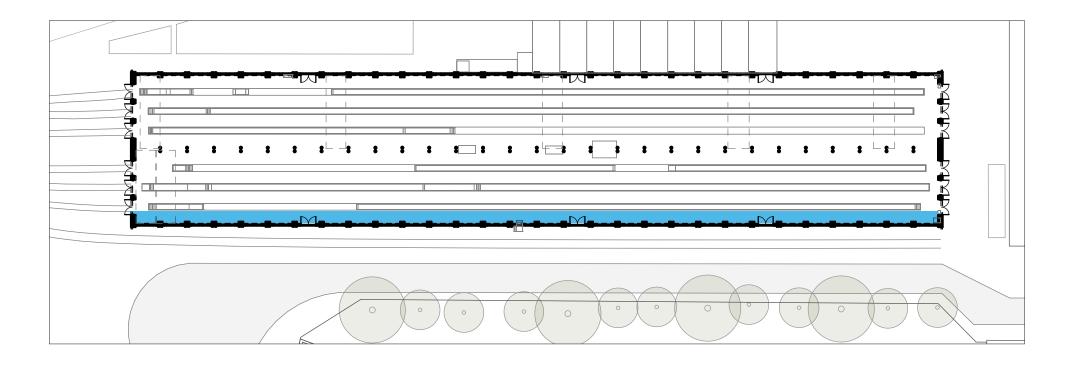

#### South facade internal

#### South facade internal

Miscellaneous items

#### North facade internal

#### North facade internal

Miscellaneous items

Item: Switch\*

Item: Table/bench

Item: Trolley

Item: Crane and hooks

Item: Signage\*

Item: Ladder