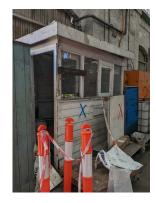

#### South facade internal

Item: Ladder

Item: Signage\*

Item: Train windows

Cupboard + contents

Item: Sub Foreman Cabin + contents

Item: Signage\*

Item: Signage\*

<sup>\*</sup> Building fabric

Miscellaneous items

Item: **Gantry cranes** 

Cupboard + contents

Cupboard + contents

Item: Switch boxes\*

Item: Sub foreman's cabin + contents

Item: Switch box\*

Item: Switch box\*

Item: Sub foreman's cabin + contents

Sub foreman's cabin + contents

Item: Switch box\*

Item: Pipes, tap and gauges\*

Item: Sub foreman's cabin + contents

<sup>\*</sup> Building fabric

Item: Cupboards + content