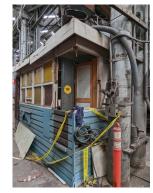

#### South facade internal

Item: Ladder

Item: Signage\*

Item: Train windows

Cupboard + contents

Item: Sub Foreman Cabin + contents

Item: Signage\*

Item: Signage\*