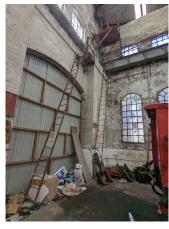

#### South facade internal

Item: Ladder

Item: Signage\*

Item: Train windows

Cupboard + contents

Item: Sub Foreman Cabin + contents

Item: Signage\*

Item: Signage\*

Ladder + platform

Ladder + platform

Item: Large train parts

<sup>\*</sup> Building fabric

Miscellaneous items

Item: Switches and gauges\*

Item: Switches\*

Item: Ladder