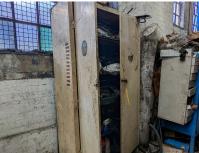

Item: Switch\*

Timber box and adjacent loose items

Item: Cupboard + contents

Item: Ladder

Item: Switch\*

Item: Switch\*

Item: Switch\*

Item: Fire box\*

Work bench with vices

Cupboard + content

<sup>\*</sup> Building fabric

Item: Wooden work bench

Grey cupboard + contents

Item: Grey sliding cabinet + contents

Cupboard + content

Item: Pipe and taps/gauges\*