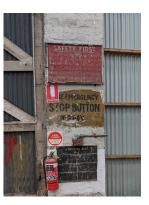

Item: Signage\*

Item: Ladder

<sup>\*</sup> Building fabric

#### South facade internal

Item: Ladder

Item: Signage\*

Item: Train windows

Cupboard + contents

Item: Sub Foreman Cabin + contents

Item: Signage\*

Item: Signage\*