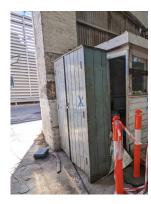

#### South facade internal

Item: Ladder

Item: Signage\*

Item: Train windows

Cupboard + contents

Item: Sub Foreman Cabin + contents

Item: Signage\*

Item: Signage\*