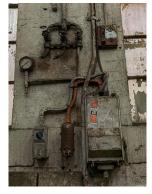

Work bench with vices

Cupboard + content

<sup>\*</sup> Building fabric

Item: Wooden work bench

Grey cupboard + contents

Item: Grey sliding cabinet + contents

Cupboard + content

Item: Pipe and taps/gauges\*

Item: Table

Item: Pipe and gauges\*

Item: Machine

Item: Red drawers

Item: Sub foreman's cabin + contents

Pipes, gauges and switch\*

Pipes and gauges\*

Item: Ladder