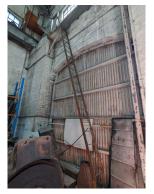

Ladder + platform

Ladder + platform

Item: Large train parts

<sup>\*</sup> Building fabric

Miscellaneous items

Item: Switches and gauges\*

Item: Switches\*

Item: Ladder

Item: Red fire box\*

Item: Switch\*

Item: Switche\*s

Item: Crane box

Pipe and gauges\*

Loose pipes

Item: Newspaper (tea room)

Pipe and gauges\*