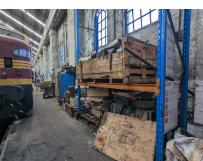

Ladder + platform

Ladder + platform

Item: Large train parts

<sup>\*</sup> Building fabric

Miscellaneous items

Item: Switches and gauges\*

Item: Switches\*

Item: Ladder

Item: Red fire box\*

Item: Switch\*

Item: Switche\*s

Item: Crane box

Pipe and gauges\*

Loose pipes

Item: Newspaper (tea room)

Pipe and gauges\*