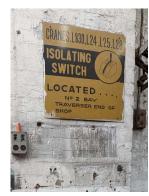

Ladder + platform

Ladder + platform

Item: Large train parts

<sup>\*</sup> Building fabric

Miscellaneous items

Item: Switches and gauges\*

Item: Switches\*

Item: Ladder

Item: Red fire box\*

Item: Switch\*

Item: Switche\*s

Item: Crane box

Pipe and gauges\*

Loose pipes

Item: Newspaper (tea room)

Pipe and gauges\*