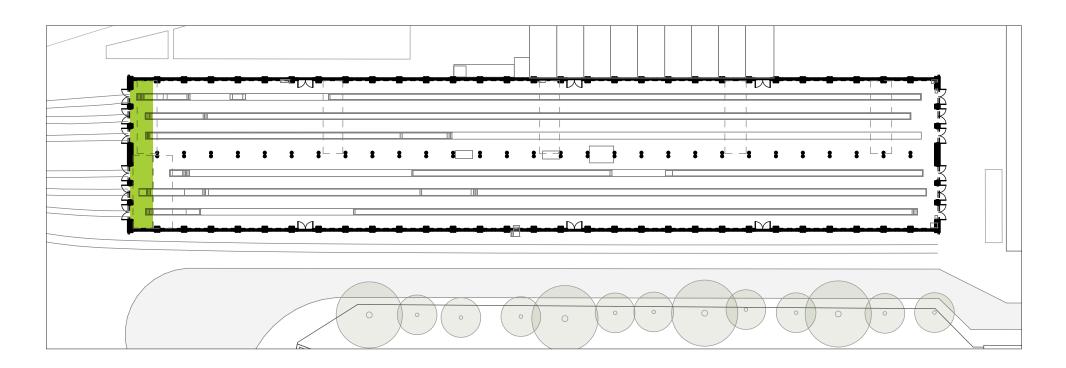

# Large Erecting Shop South Eveleigh

Draft Preliminary Moveable Heritage Register

This Draft Preliminary Moveable Heritage Register has been prepared by Curio Projects and provides a photographic schedule of the elements found within each internal side of the building.

#### South facade internal

#### South facade internal

Miscellaneous items

#### South facade internal

Item: Ladder

Item: Signage\*

Item: Train windows

Cupboard + contents

Item: Sub Foreman Cabin + contents

Item: Signage\*

Item: Signage\*