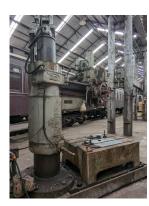

Item: Table

Item: Pipe and gauges\*

Item: Machine

Item: Red drawers

Item: Sub foreman's cabin + contents

Pipes, gauges and switch\*

Pipes and gauges\*

Item: Ladder

Item: **Trolleys** 

Item: Wooden trolley

Item: **Large machine** 

| ITEM                                                          | PRINCIPLE Subject to further on site investigations, design development and safety |
|---------------------------------------------------------------|------------------------------------------------------------------------------------|
| Sub-Foreman Cabins + contents                                 | Retain (location variable)                                                         |
| Gantry Cranes + crane boxes, hooks and signage                | Retain (location variable)                                                         |
| Switches, Pipes, Taps, Gauges                                 | Retain (must remain insitu where possible)                                         |
| Trolleys                                                      | Retain (location variable)                                                         |
| Large machines ie. rollers, press machine                     | Retain (location variable)                                                         |
| Cupboards, draws, filing cabinets, tables, benches + contents | Retain (location variable)                                                         |
| Signage                                                       | Retain (must remain insitu where possible)                                         |
| Ladders and platforms                                         | Retain (must remain insitu where possible)                                         |
| Fire boxes                                                    | Retain (must remain insitu where possible)                                         |
| Small train parts ie. windows, doors, misc                    | Retain (location variable)                                                         |
| Large train parts ie. train wheels/axle, misc                 | Retain (location variable)                                                         |
| Loose items misc ie. parts, paperwork, tools                  | Retain (location variable)                                                         |