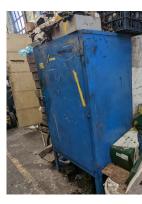

Item: Switch\*

Timber box and adjacent loose items

Item: Cupboard + contents

Item: Ladder

Item: Switch\*

Item: Switch\*

Item: Switch\*

Item: Fire box\*

Work bench with vices

Cupboard + content

<sup>\*</sup> Building fabric

Item: Wooden work bench

Grey cupboard + contents

Item: Grey sliding cabinet + contents

Cupboard + content

Item: Pipe and taps/gauges\*