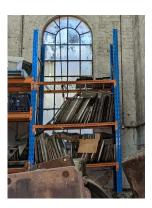

Item: Switch\*

Timber box and adjacent loose items

Item: Cupboard + contents

Item: Ladder

Item: Switch\*

Item: Switch\*

Item: Switch\*

Item: Fire box\*

Work bench with vices

Cupboard + content

<sup>\*</sup> Building fabric

Item: Wooden work bench

Grey cupboard + contents

Item: Grey sliding cabinet + contents

Cupboard + content

Item: Pipe and taps/gauges\*