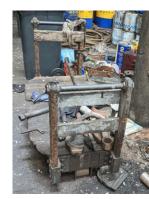

Work bench with vices

Cupboard + content

<sup>\*</sup> Building fabric

Item: Wooden work bench

Grey cupboard + contents

Item: Grey sliding cabinet + contents

Cupboard + content

Item: Pipe and taps/gauges\*

Item: Table

Item: Pipe and gauges\*

Item: Machine

Item: Red drawers

Item: Sub foreman's cabin + contents

Pipes, gauges and switch\*

Pipes and gauges\*

Item: Ladder