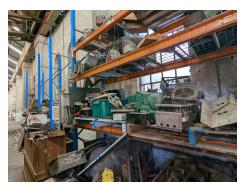

Miscellaneous items

Item: Pipe and gauges\*

Item: Trolley

Item: Switch\*

Item: Switch\*

Item: Pipe and gauges\*

Item: Switches\*

Item: Switch\*

Item: Switch\*

Item: Signage\*

Item: Ladder

Item: Switch\*

Item: Trolley

<sup>\*</sup> Building fabric

Item: Train doors

Item: Switch\*

Item: Switch\*

Timber box and adjacent loose items

Item: Cupboard + contents

Item: Ladder

Item: Switch\*

Item: Switch\*

Item: Switch\*

Item: Fire box\*

Work bench with vices

Cupboard + content

<sup>\*</sup> Building fabric

Item: Wooden work bench

Grey cupboard + contents

Item: Grey sliding cabinet + contents

Cupboard + content

Item: Pipe and taps/gauges\*