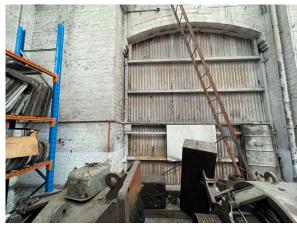

Ladder + platform

Ladder + platform

Item: Large train parts

<sup>\*</sup> Building fabric

Miscellaneous items

Item: Switches and gauges\*

Item: Switches\*

Item: Ladder

Item: Red fire box\*

Item: Switch\*

Item: Switche\*s

Item: Crane box

Pipe and gauges\*

Loose pipes

Item: Newspaper (tea room)

Pipe and gauges\*