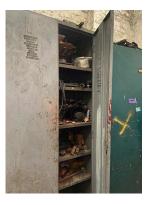

Item: Switch\*

Timber box and adjacent loose items

Item: Cupboard + contents

Item: Ladder

Item: Switch\*

Item: Switch\*

Item: Switch\*

Item: Fire box\*

Work bench with vices

Cupboard + content

<sup>\*</sup> Building fabric

Item: Wooden work bench

Grey cupboard + contents

Item: Grey sliding cabinet + contents

Cupboard + content

Item: Pipe and taps/gauges\*