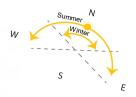

## **Building Depth Analysis**

**Building Separation Analysis** 

Building Block

. Building Possible Reduced Height For Solar Access

. Residential Apartments On 2 Sides Of Corridor

. Residential Apartments On 1 Side Of Corridor