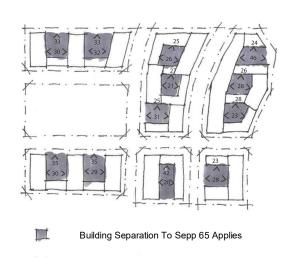

## **Building Depth Analysis**

**Building Separation Analysis** 

Building Block

. Building Possible Reduced Height For Solar Access

. Residential Apartments On 2 Sides Of Corridor

. Residential Apartments On 1 Side Of Corridor