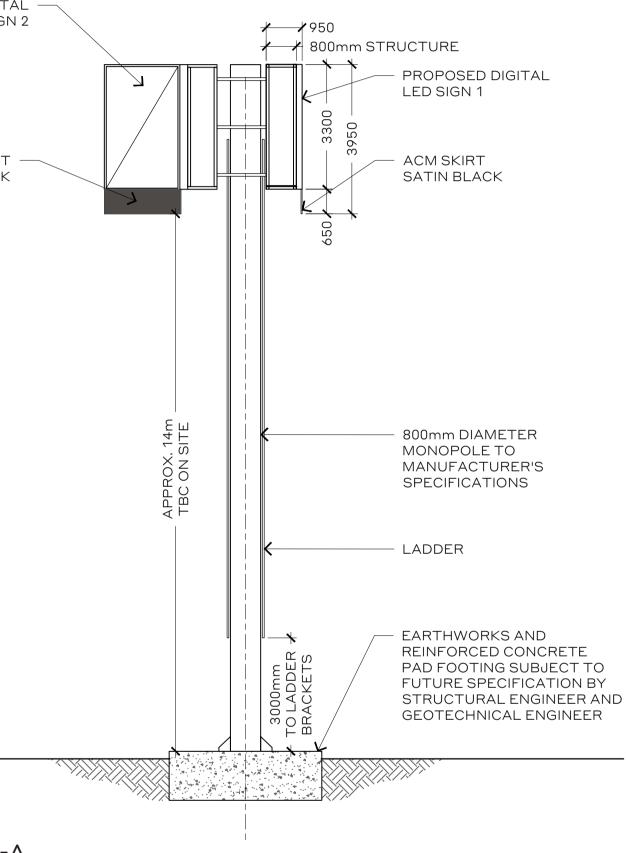

DWG NO.

A-4.1

DRAWN BY JB

HEIGHT OF PROPOSED MONOPOLE INCREASED BY 1M. LOCATION OF PROPOSED MONOPOLE REMAINS THE SAME.

PROPOSED DIGITAL -LED SIGN 2

> ACM SKIRT SATIN BLACK

SECTION A-A SCALE 1:100 @ A1

SCALE 1:100 @ A1