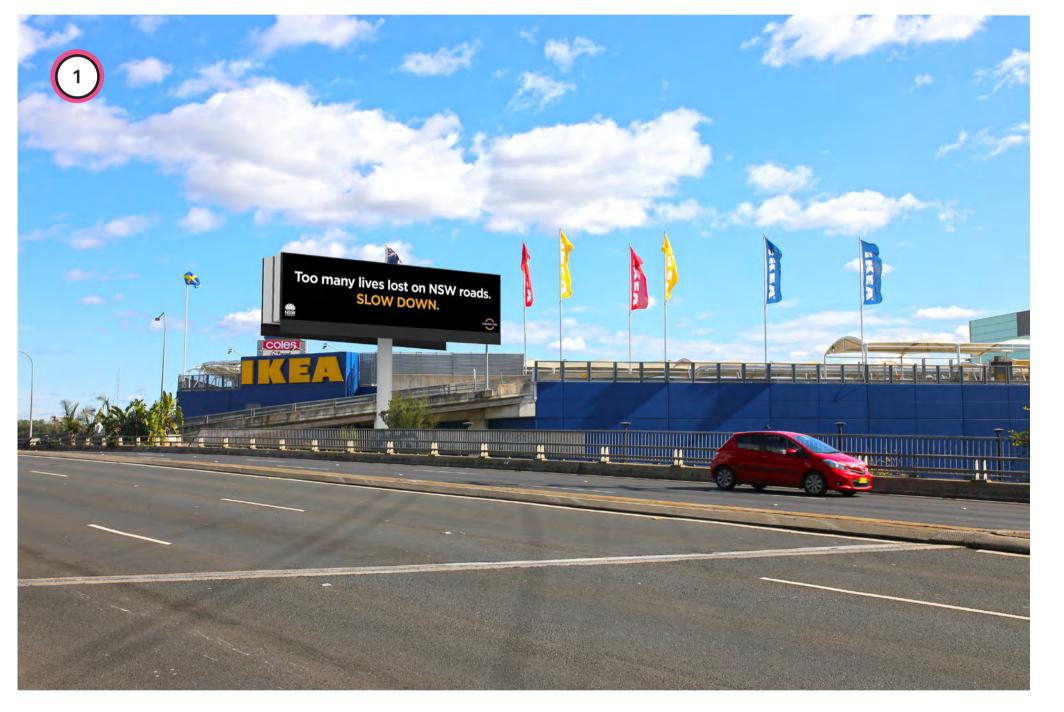

Signed: LC Sheet No: 2 of 2

PHOTOMONTAGE - VIEW 1 View from Homebush Bay Drive looking North West

|                 |                                 | 100115 | DATE     |                           |             |             |                               |
|-----------------|---------------------------------|--------|----------|---------------------------|-------------|-------------|-------------------------------|
|                 |                                 | ISSUE  | DATE     | REVISION                  | REVISION BY | APPROVED BY | PROJECT                       |
| ACM<br>on<br>CL | Aluminium composite<br>material | A      | 11.11.20 | DA Issue to DPIE          | PN          | SM          | DOOH Development Applications |
|                 |                                 | В      | 15.04.21 | Response to Submissions   | PN          | SM          | Prepared for Sydney Trains    |
|                 | _ Centre line                   | С      | 19.10.21 | Response to Submissions 2 | PN          | SM          | rioparea for eyaney frame     |
| Ε>              | < Existing                      |        |          |                           |             |             |                               |
| LIS             | 6 Limited in stratum            |        |          | RESPONSE TO SUBMIS        | SCALE       |             |                               |
|                 |                                 |        |          |                           |             |             | AS SHOWN @ A1                 |