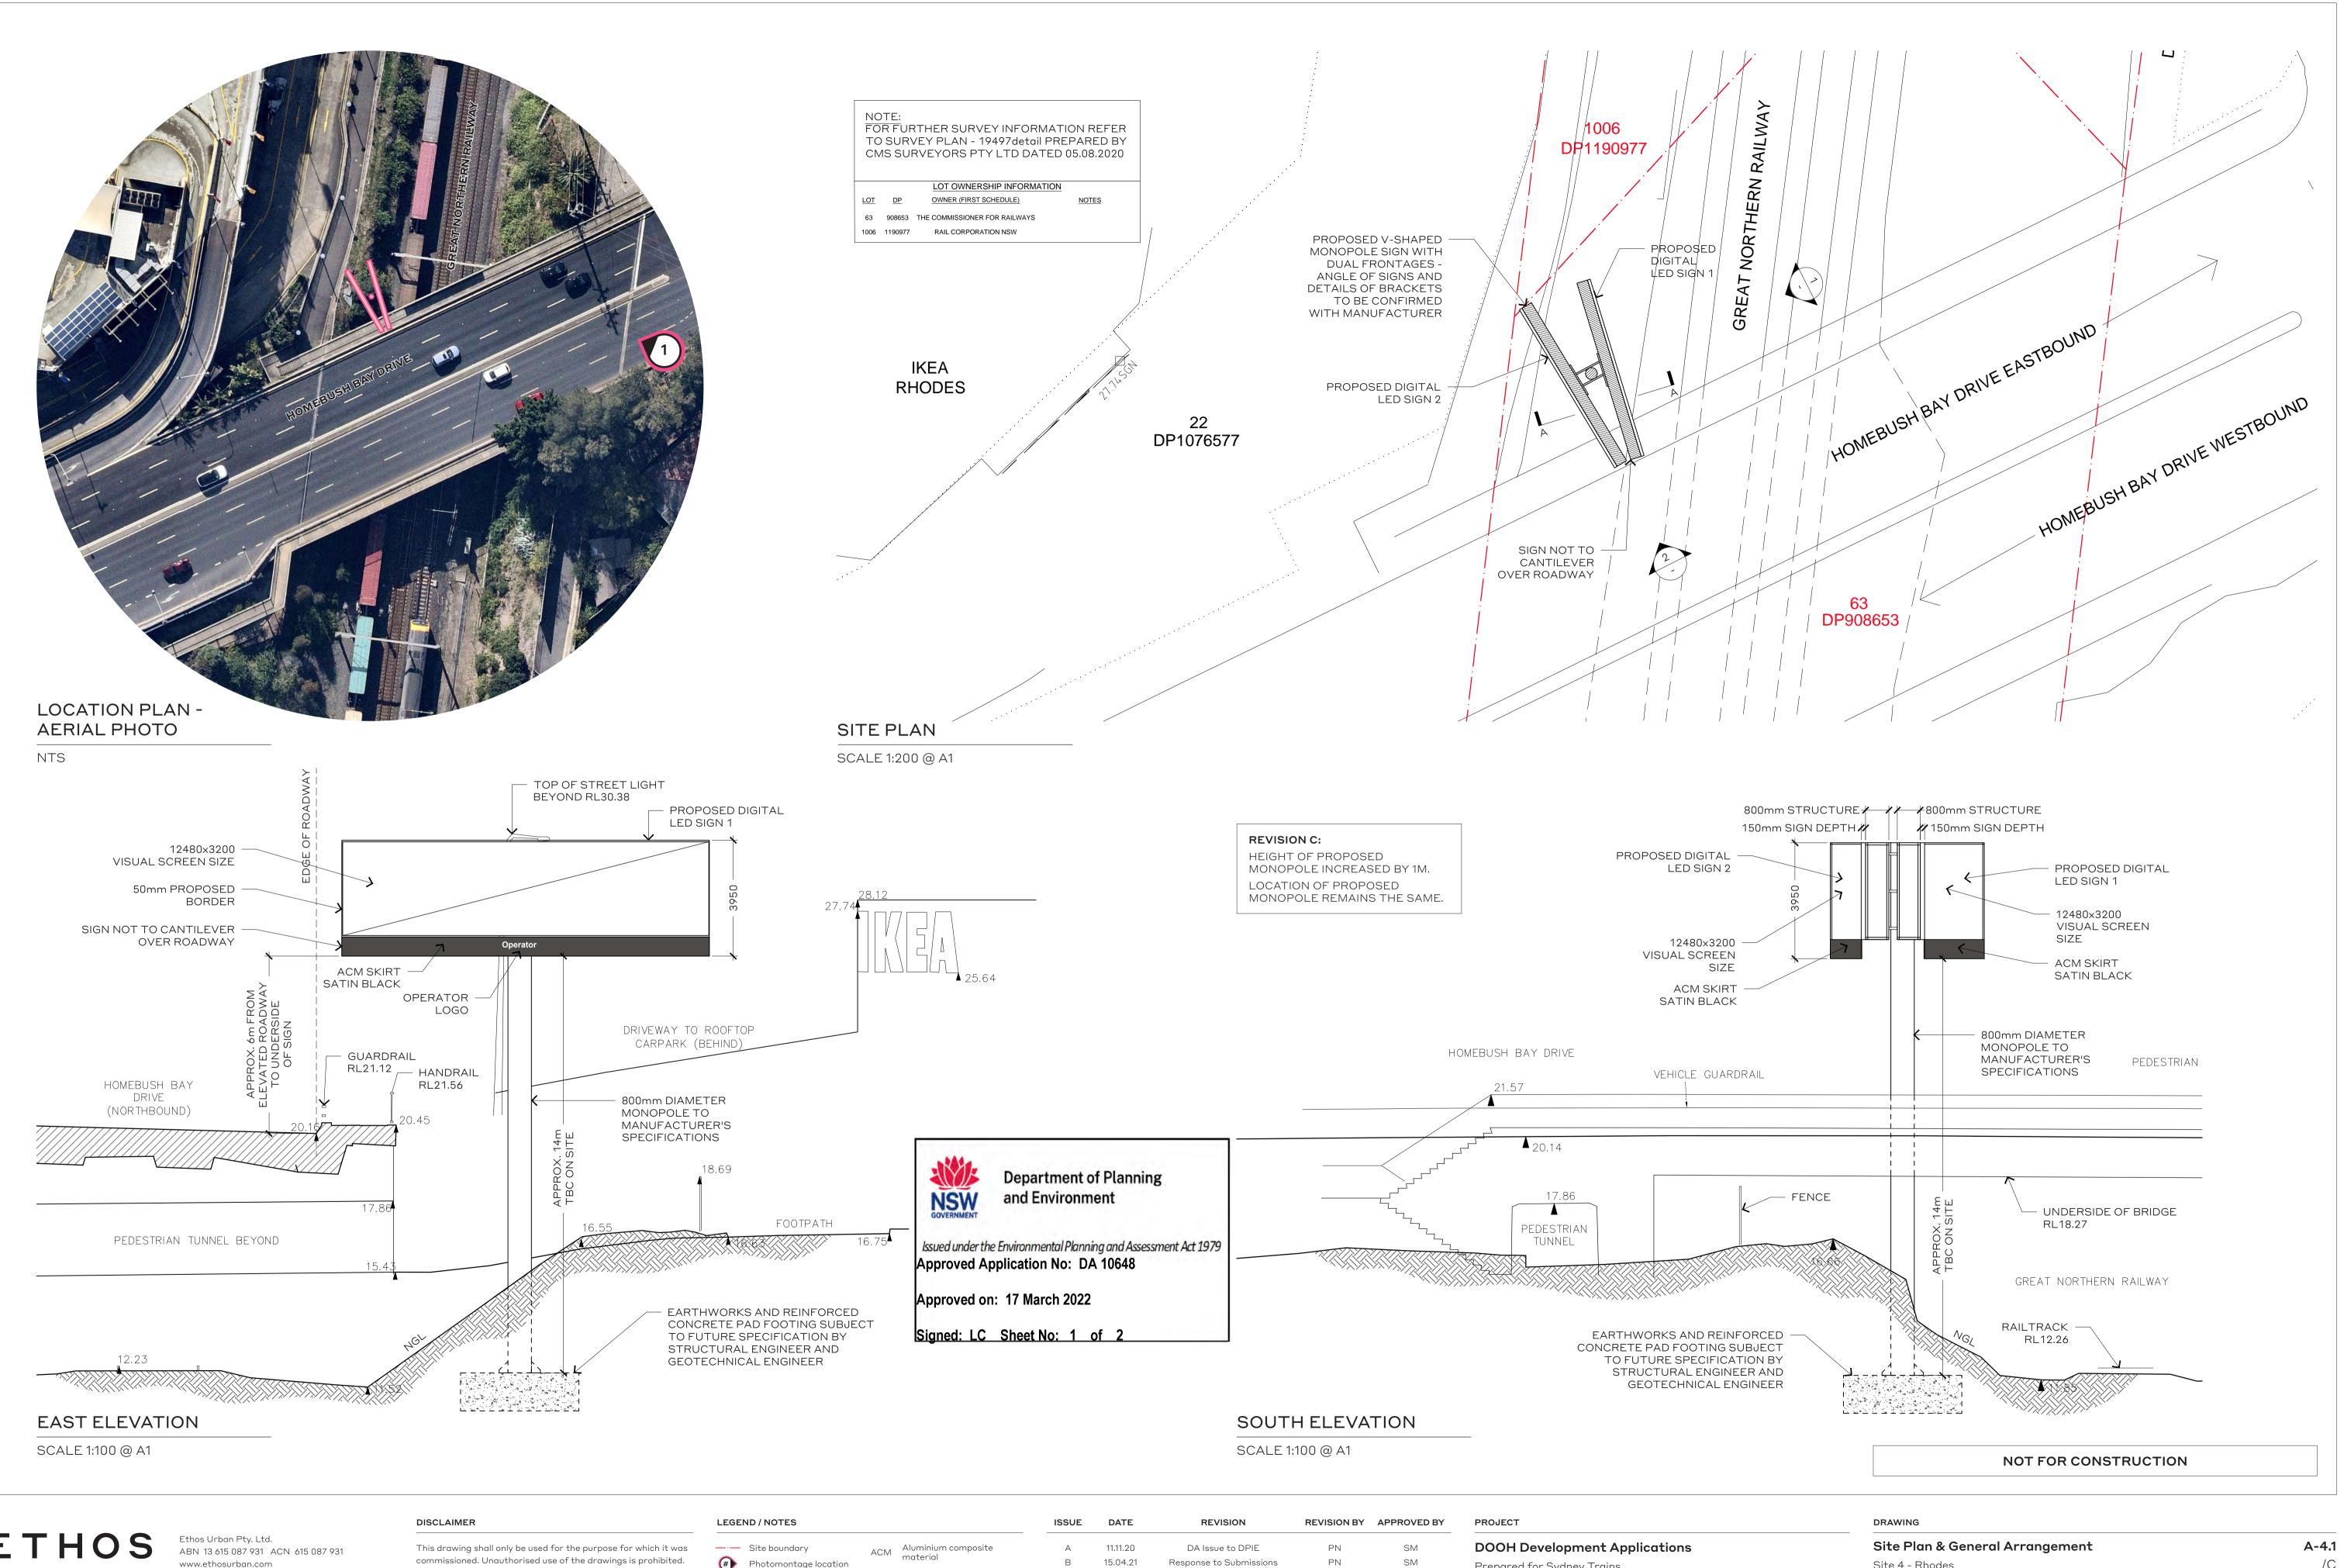

(#) Photomontage location Proposed sign (NTS)

| ACIVI | material    |  |  |
|-------|-------------|--|--|
| CL    | Centre line |  |  |

EX Existing

LIS Limited in stratum

С

ΡN 15.04.21 Response to Submissions 19.10.21 Response to Submissions 2 ΡN **RESPONSE TO SUBMISSIONS 2** 

# LEGEND / NOTES

— — Site boundary Photomontage location Proposed sign (NTS)

Ethos Urban Pty. Ltd. ABN 13 615 087 931 ACN 615 087 931 www.ethosurban.com 173-185 Sussex Street Sydney NSW 2000 t +61 2 9956 6962