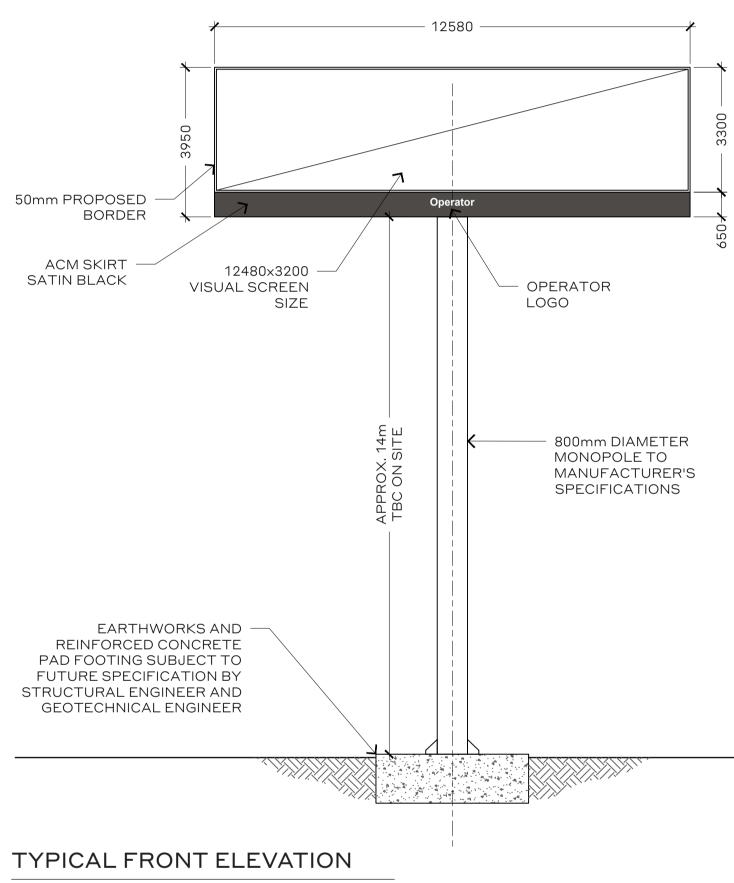

DWG NO.

A-4.1

DRAWN BY JB

HEIGHT OF PROPOSED MONOPOLE INCREASED BY 1M. LOCATION OF PROPOSED MONOPOLE REMAINS THE SAME.

PROPOSED DIGITAL -LED SIGN 2

> ACM SKIRT SATIN BLACK

SECTION A-A SCALE 1:100 @ A1

SCALE 1:100 @ A1