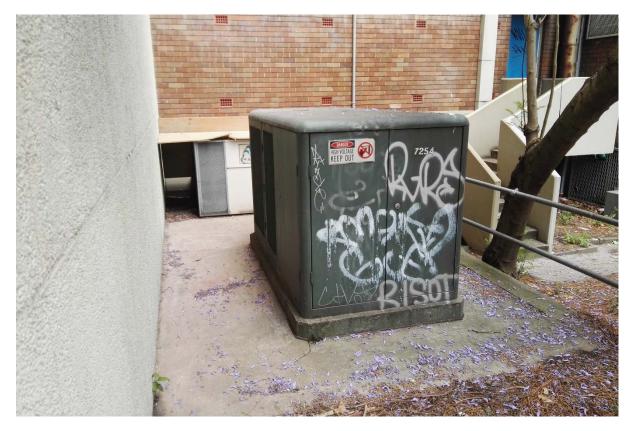

### 2.5.1 General Site Observations

Site observations indicated that:

- The site was in use as retail outlets (massage business, real estate agent, restaurant, and clothes retailer) and as a telecommunications exchange facility. The majority of the site was occupied by these buildings with small areas of concrete as access and parking covering the remainder of the site. Site structures were observed to be well maintained and generally in good condition. However, a number of cracks and repairs were observed in the external concrete areas (Photo 2);
- Staining was noted to the concrete in the area of waste cooking oil storage to the rear of the restaurant (**Photo 3**). No other staining was noted throughout the inspected site area.
- A small area in the west of the site was under soft cover as landscaping. The trees in this area looked to be in good condition (**Photo 8**), however bare soil patches were present;
- No suspicious odours were observed in any part of the site;
- A metal barrel with a flammable liquid warning label was present within the telecommunications exchange compound (**Photo 7**). It was not possible to confirm its contents due to restricted access.
- Warning labels for corrosive materials and non-flammable non-toxic gas were present near doors in the telecommunications exchange (**Photo 5**).
- A number of service pipes (both active and decommissioned) were present within the telecommunications exchange compound. Possible decommissioned pumps were also noted (**Photo 6**).
- No evidence indicative of underground petroleum storage systems (UPSS) was observed on any parts of the site.
- A substation was present in the eastern area of the site (Photo 9).
- The telecommunications building was not inspected internally due to access restrictions.