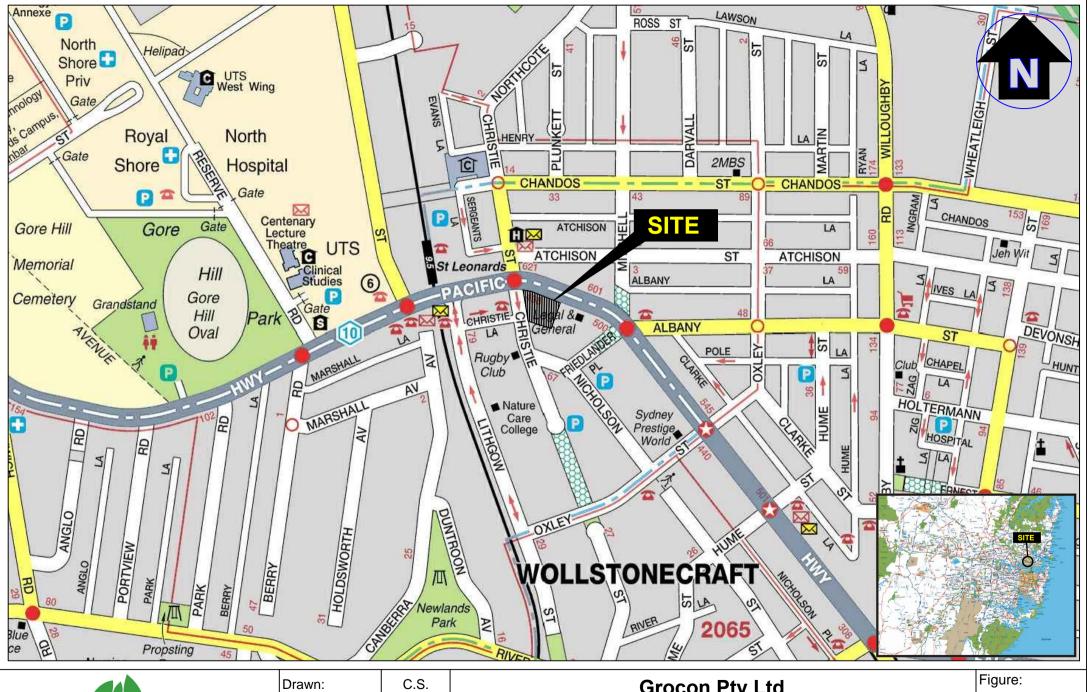

As shown in **Figure 1**, the site is located approximately 4.5km north of the Sydney Central Business District, within the Local Government Area of Lane Cove Council. The site is also identified as Lots 7, 8, & 9 in D.P.3175; Lots A, B, C, & D in D.P.377423; and Lot 1 in D.P.433297, covering a total area of approximately 1,670 m<sup>2</sup>, as depicted in the site plan presented as **Figure 2**.

The location of site buildings discussed above is presented in Figure 2.