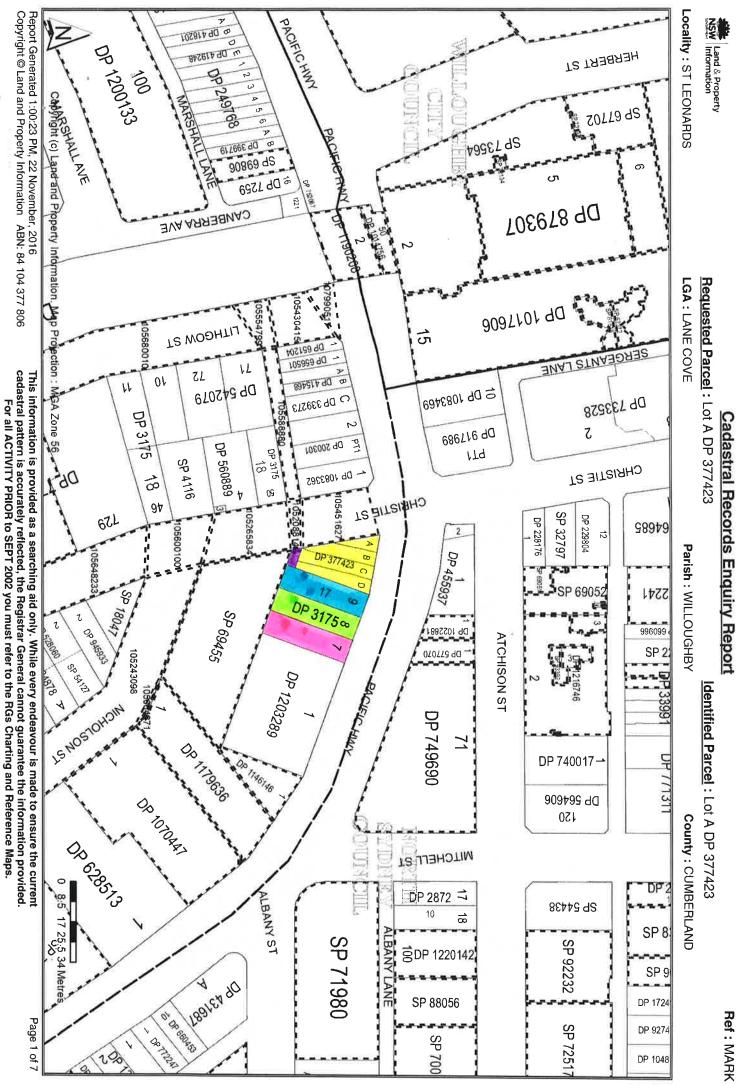

As shown in **Figure 1**, the site is located approximately 4.5km north of the Sydney Central Business District, within the Local Government Area of Lane Cove Council. The site is also identified as Lots 7, 8, & 9 in D.P.3175; Lots A, B, C, & D in D.P.377423; and Lot 1 in D.P.433297, covering a total area of approximately 1,670 m<sup>2</sup>, as depicted in the site plan presented as **Figure 2**.

## 2.1 PROPERTY IDENTIFICATION, LOCATION AND PHYSICAL SETTING

The site identification details and associated information are presented in **Table 2-1**, while the site locality is shown in **Figure 1**.

| Attribute                   | Description                                                                                                                                                                                                                                                                                                                                                                                                                                                                                                                                                                                                                                               |
|-----------------------------|-----------------------------------------------------------------------------------------------------------------------------------------------------------------------------------------------------------------------------------------------------------------------------------------------------------------------------------------------------------------------------------------------------------------------------------------------------------------------------------------------------------------------------------------------------------------------------------------------------------------------------------------------------------|
| Street Address              | 524-542 Pacific Highway, St Leonards NSW                                                                                                                                                                                                                                                                                                                                                                                                                                                                                                                                                                                                                  |
| Location Description        | Approx. 4.5km north of Sydney CBD, a trapezoidal shaped block bound by the Pacific Highway to the north, Christie Street to the west, and multi-storey office buildings to the east and south. The site comprises of a large combined two and five storey brick telecommunications exchange building located in the east of the site, and a three storey brick building used for retail outlets in the west of the site. A number of small concrete access areas are also present on site (occupying <5% of the site area).<br>North eastern corner of site: GDA94-MGA56 Easting: 333069.495, Northing: 6255950.651 (Source: http://maps.six.nsw.gov.au). |
| Site Area                   | Approx. 1,670 m <sup>2</sup>                                                                                                                                                                                                                                                                                                                                                                                                                                                                                                                                                                                                                              |
| Lot and Deposited Plan (DP) | Lots 7, 8, & 9 in D.P.3175; Lots A, B, C, & D in D.P.377423; and Lot 1 in D.P.433297                                                                                                                                                                                                                                                                                                                                                                                                                                                                                                                                                                      |
| State Survey Marks          | Four State Survey (SS) marks are situated in close proximity to the site: SS61948) on the site boundary in the north-west corner of the site, SS86488 (north-east of the site) on the pacific highway, SS51543D (south-east of the site) on Friedlander Place, and SS86485 (south-west of the site) on Christie Street.                                                                                                                                                                                                                                                                                                                                   |
|                             | (Source: http://maps.six.nsw.gov.au).                                                                                                                                                                                                                                                                                                                                                                                                                                                                                                                                                                                                                     |
| Local Government Authority  | Lane Cove Council                                                                                                                                                                                                                                                                                                                                                                                                                                                                                                                                                                                                                                         |
| Parish                      | Willoughby                                                                                                                                                                                                                                                                                                                                                                                                                                                                                                                                                                                                                                                |
| County                      | Cumberland                                                                                                                                                                                                                                                                                                                                                                                                                                                                                                                                                                                                                                                |
| Current Zoning              | B3 – Commercial Core (Lane Cove Local Environment Plan, 2009)                                                                                                                                                                                                                                                                                                                                                                                                                                                                                                                                                                                             |