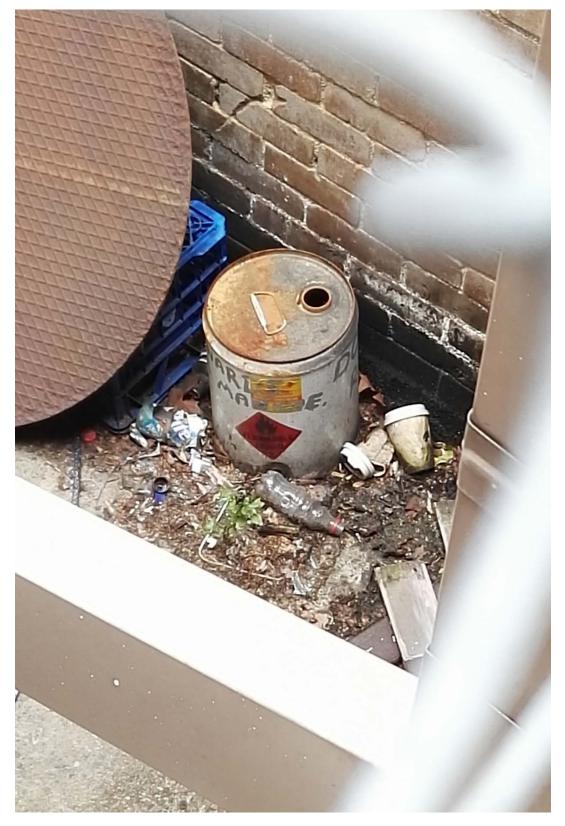

### 2.5.1 General Site Observations

Site observations indicated that:

- The site was in use as retail outlets (massage business, real estate agent, restaurant, and clothes retailer) and as a telecommunications exchange facility. The majority of the site was occupied by these buildings with small areas of concrete as access and parking covering the remainder of the site. Site structures were observed to be well maintained and generally in good condition. However, a number of cracks and repairs were observed in the external concrete areas (Photo 2);
- Staining was noted to the concrete in the area of waste cooking oil storage to the rear of the restaurant (**Photo 3**). No other staining was noted throughout the inspected site area.
- A small area in the west of the site was under soft cover as landscaping. The trees in this area looked to be in good condition (**Photo 8**), however bare soil patches were present;
- No suspicious odours were observed in any part of the site;
- A metal barrel with a flammable liquid warning label was present within the telecommunications exchange compound (**Photo 7**). It was not possible to confirm its contents due to restricted access.
- Warning labels for corrosive materials and non-flammable non-toxic gas were present near doors in the telecommunications exchange (**Photo 5**).
- A number of service pipes (both active and decommissioned) were present within the telecommunications exchange compound. Possible decommissioned pumps were also noted (**Photo 6**).
- No evidence indicative of underground petroleum storage systems (UPSS) was observed on any parts of the site.
- A substation was present in the eastern area of the site (Photo 9).
- The telecommunications building was not inspected internally due to access restrictions.