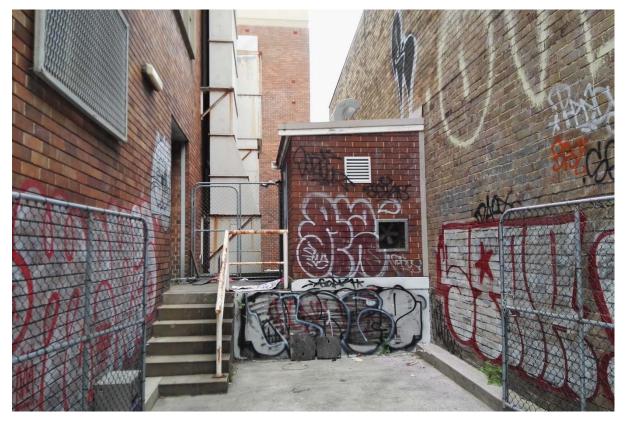

### 2.5.1 General Site Observations

Site observations indicated that:

- The site was in use as retail outlets (massage business, real estate agent, restaurant, and clothes retailer) and as a telecommunications exchange facility. The majority of the site was occupied by these buildings with small areas of concrete as access and parking covering the remainder of the site. Site structures were observed to be well maintained and generally in good condition. However, a number of cracks and repairs were observed in the external concrete areas (Photo 2);
- Staining was noted to the concrete in the area of waste cooking oil storage to the rear of the restaurant (**Photo 3**). No other staining was noted throughout the inspected site area.
- A small area in the west of the site was under soft cover as landscaping. The trees in this area looked to be in good condition (**Photo 8**), however bare soil patches were present;
- No suspicious odours were observed in any part of the site;
- A metal barrel with a flammable liquid warning label was present within the telecommunications exchange compound (**Photo 7**). It was not possible to confirm its contents due to restricted access.
- Warning labels for corrosive materials and non-flammable non-toxic gas were present near doors in the telecommunications exchange (**Photo 5**).
- A number of service pipes (both active and decommissioned) were present within the telecommunications exchange compound. Possible decommissioned pumps were also noted (**Photo 6**).
- No evidence indicative of underground petroleum storage systems (UPSS) was observed on any parts of the site.
- A substation was present in the eastern area of the site (Photo 9).
- The telecommunications building was not inspected internally due to access restrictions.