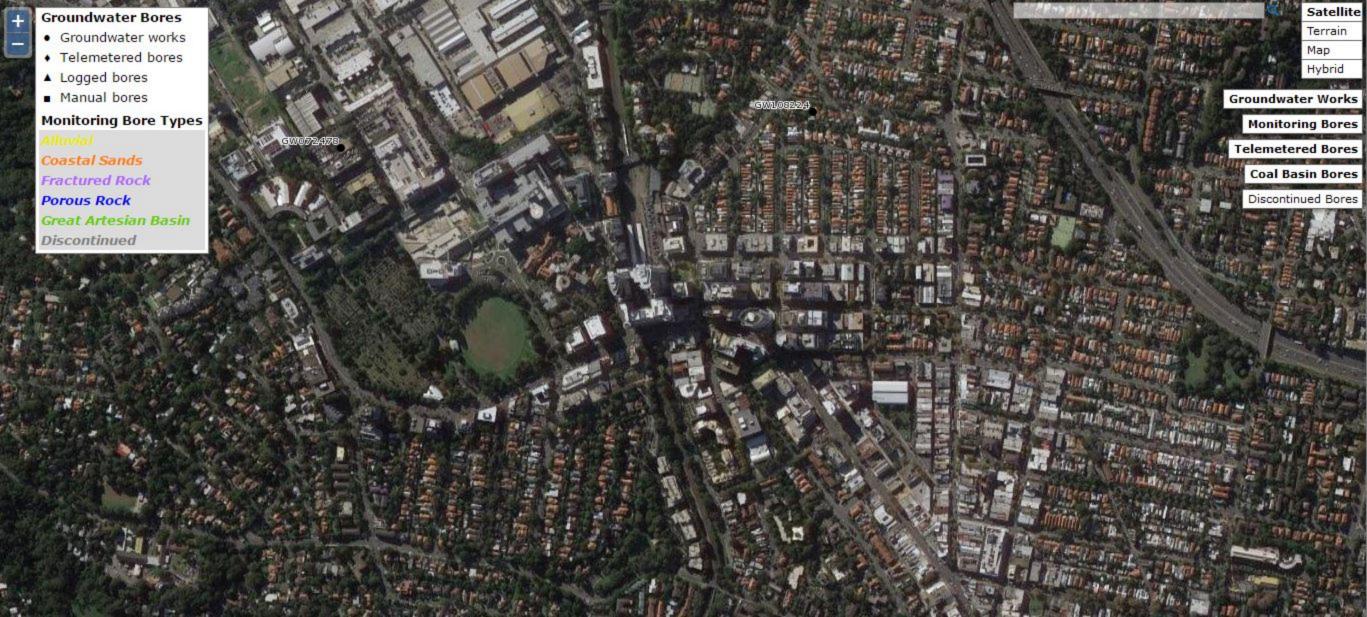

## 2.4 GROUNDWATER BORE RECORDS AND LOCAL GROUNDWATER USE

An online search of registered groundwater bores was conducted by EI on 23 November 2016 through the NSW Department of Primary Industries Office of Water database (Ref. http://allwaterdata.water.nsw.gov.au/water.stm).

There were two registered bores within a 1 km radius of the site, located 500m north and 810m northwest. The boreholes recorded a standing water level of 35.00m bgl and 48.00m bgl respectively; and were both for domestic usage.

The groundwater bore map downloaded from the Primary Industries Office of Water is attached in **Appendix A**.