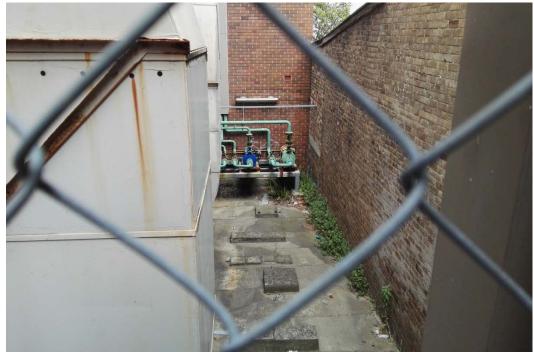

### 2.5.1 General Site Observations

Site observations indicated that:

- The site was in use as retail outlets (massage business, real estate agent, restaurant, and clothes retailer) and as a telecommunications exchange facility. The majority of the site was occupied by these buildings with small areas of concrete as access and parking covering the remainder of the site. Site structures were observed to be well maintained and generally in good condition. However, a number of cracks and repairs were observed in the external concrete areas (Photo 2);
- Staining was noted to the concrete in the area of waste cooking oil storage to the rear of the restaurant (**Photo 3**). No other staining was noted throughout the inspected site area.
- A small area in the west of the site was under soft cover as landscaping. The trees in this area looked to be in good condition (**Photo 8**), however bare soil patches were present;
- No suspicious odours were observed in any part of the site;
- A metal barrel with a flammable liquid warning label was present within the telecommunications exchange compound (**Photo 7**). It was not possible to confirm its contents due to restricted access.
- Warning labels for corrosive materials and non-flammable non-toxic gas were present near doors in the telecommunications exchange (**Photo 5**).
- A number of service pipes (both active and decommissioned) were present within the telecommunications exchange compound. Possible decommissioned pumps were also noted (**Photo 6**).
- No evidence indicative of underground petroleum storage systems (UPSS) was observed on any parts of the site.
- A substation was present in the eastern area of the site (Photo 9).
- The telecommunications building was not inspected internally due to access restrictions.