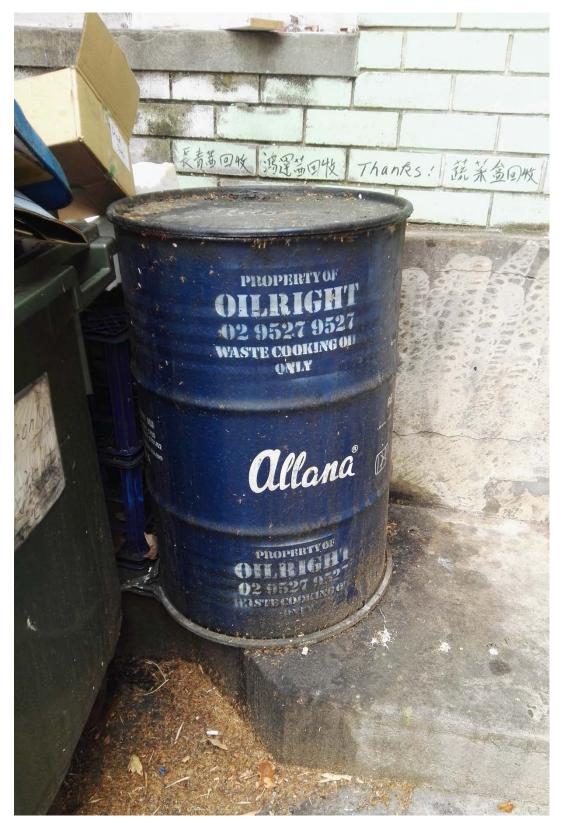

### 2.5.1 General Site Observations

Site observations indicated that:

- The site was in use as retail outlets (massage business, real estate agent, restaurant, and clothes retailer) and as a telecommunications exchange facility. The majority of the site was occupied by these buildings with small areas of concrete as access and parking covering the remainder of the site. Site structures were observed to be well maintained and generally in good condition. However, a number of cracks and repairs were observed in the external concrete areas (Photo 2);
- Staining was noted to the concrete in the area of waste cooking oil storage to the rear of the restaurant (**Photo 3**). No other staining was noted throughout the inspected site area.
- A small area in the west of the site was under soft cover as landscaping. The trees in this area looked to be in good condition (**Photo 8**), however bare soil patches were present;
- No suspicious odours were observed in any part of the site;
- A metal barrel with a flammable liquid warning label was present within the telecommunications exchange compound (**Photo 7**). It was not possible to confirm its contents due to restricted access.
- Warning labels for corrosive materials and non-flammable non-toxic gas were present near doors in the telecommunications exchange (**Photo 5**).
- A number of service pipes (both active and decommissioned) were present within the telecommunications exchange compound. Possible decommissioned pumps were also noted (**Photo 6**).
- No evidence indicative of underground petroleum storage systems (UPSS) was observed on any parts of the site.
- A substation was present in the eastern area of the site (Photo 9).
- The telecommunications building was not inspected internally due to access restrictions.