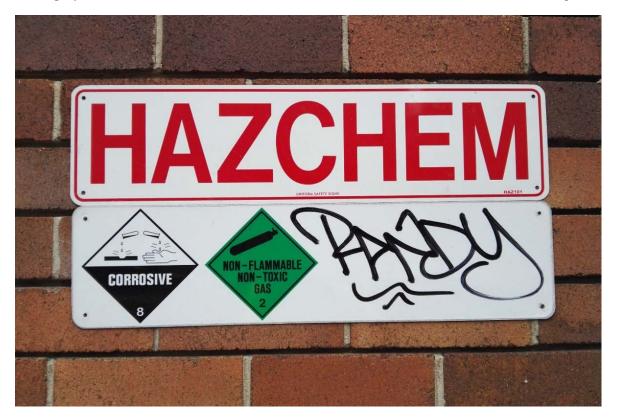

### 2.5.1 General Site Observations

Site observations indicated that:

- The site was in use as retail outlets (massage business, real estate agent, restaurant, and clothes retailer) and as a telecommunications exchange facility. The majority of the site was occupied by these buildings with small areas of concrete as access and parking covering the remainder of the site. Site structures were observed to be well maintained and generally in good condition. However, a number of cracks and repairs were observed in the external concrete areas (Photo 2);
- Staining was noted to the concrete in the area of waste cooking oil storage to the rear of the restaurant (**Photo 3**). No other staining was noted throughout the inspected site area.
- A small area in the west of the site was under soft cover as landscaping. The trees in this area looked to be in good condition (**Photo 8**), however bare soil patches were present;
- No suspicious odours were observed in any part of the site;
- A metal barrel with a flammable liquid warning label was present within the telecommunications exchange compound (**Photo 7**). It was not possible to confirm its contents due to restricted access.
- Warning labels for corrosive materials and non-flammable non-toxic gas were present near doors in the telecommunications exchange (**Photo 5**).
- A number of service pipes (both active and decommissioned) were present within the telecommunications exchange compound. Possible decommissioned pumps were also noted (**Photo 6**).
- No evidence indicative of underground petroleum storage systems (UPSS) was observed on any parts of the site.
- A substation was present in the eastern area of the site (Photo 9).
- The telecommunications building was not inspected internally due to access restrictions.