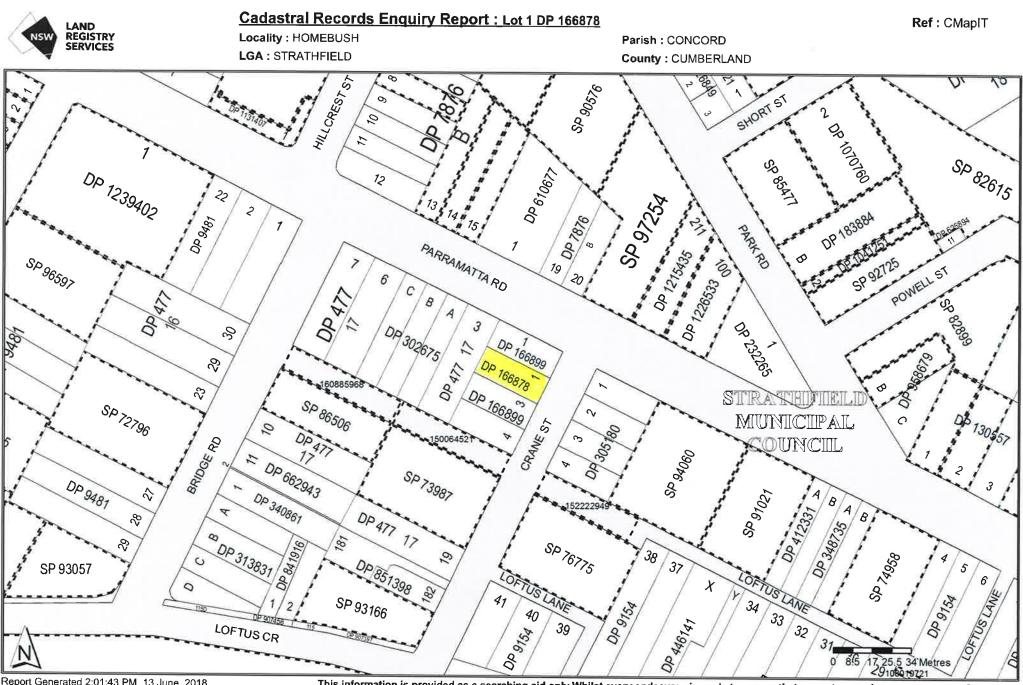

#### 3.4 **Historical titles**

Table 5

Historical titles for selected properties were obtained and reviewed in the AECOM (2018) report. Due to the large number of properties within the Precinct, only six historical title searches were undertaken to fill in gaps and listings in the historical business directory data. A summary of the historical titles for the eight lots within the Precinct and an interpretation of the potential business activities are listed in Table 5 and copies are provided in Appendix C.