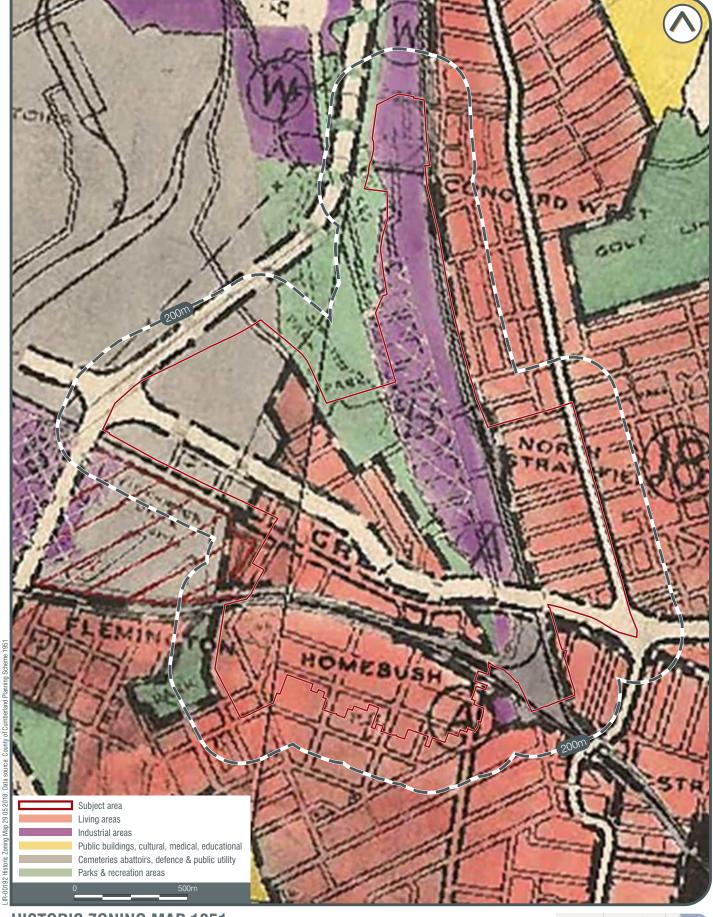

## 3.1.1 AECOM (2018)

The Burwood, Strathfield and Homebush Planned Precinct Contamination Assessment and Acid Sulfate Soils Study (AECOM, 2018) report was prepared for the combined Burwood, Strathfield and Homebush (BSH) precinct. The Homebush precinct boundary in the AECOM (2018) report is different to the Precinct boundary in this report. The Homebush precinct boundary included additional land to the south of Homebush Station and railway line, and did not include Powells Creek Reserve and the southwest nine hectare strip of the Precinct located along Parramatta Road in Homebush West (between the Sydney Olympic Park rail line and Smallwood Avenue).

## 3.2 Aerial photographs

Historical aerial photographs of the Precinct between the years of 1930 and 2017 were reviewed as part of the AECOM (2018) report. A description of observations for each year specific to the Precinct is summarised in **Table 3**. Copies of the historical aerials are provided in **Appendix B**. The review identified the areas of current and historical commercial and industrial land use. The review showed that commercial land use has largely remained along Parramatta Road, Burwood Road, Homebush West, between George Street and the rail corridor in North Strathfield and around the railway stations. There were some smaller isolated areas of commercial land use away from these areas.

The AECOM (2018) report noted that in recent years, some commercial and industrial properties along Parramatta Road and George Street have been redeveloped into mixed use high density residential. In smaller parts of the Precinct some redevelopment of commercial and industrial sites occurred between the 1960s and 1990s, such as several properties along Wentworth Road and 48 Lucas Road / 23 Cheltenham Road. Numerous former commercial / industrial properties around Burwood Station and Strathfield Station were also redeveloped between the 1970s and 1990s into office buildings, high density residential and shopping complexes.