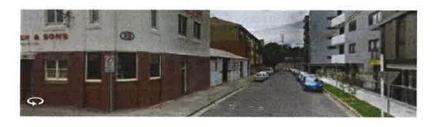

## 3.2 Aerial photographs

Historical aerial photographs of the Precinct between the years of 1930 and 2017 were reviewed as part of the AECOM (2018) report. A description of observations for each year specific to the Precinct is summarised in **Table 3**. Copies of the historical aerials are provided in **Appendix B**. The review identified the areas of current and historical commercial and industrial land use. The review showed that commercial land use has largely remained along Parramatta Road, Burwood Road, Homebush West, between George Street and the rail corridor in North Strathfield and around the railway stations. There were some smaller isolated areas of commercial land use away from these areas.

The AECOM (2018) report noted that in recent years, some commercial and industrial properties along Parramatta Road and George Street have been redeveloped into mixed use high density residential. In smaller parts of the Precinct some redevelopment of commercial and industrial sites occurred between the 1960s and 1990s, such as several properties along Wentworth Road and 48 Lucas Road / 23 Cheltenham Road. Numerous former commercial / industrial properties around Burwood Station and Strathfield Station were also redeveloped between the 1970s and 1990s into office buildings, high density residential and shopping complexes.