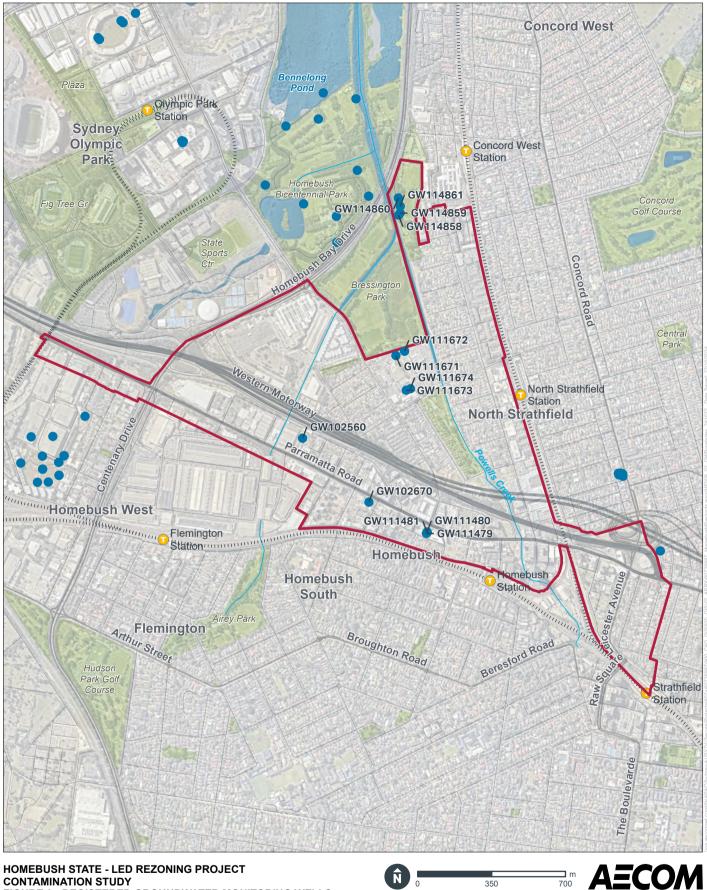

#### **Conclusions and recommendations**

The contamination assessment has identified potential past contaminating land uses historically across the Precinct which included former landfills and disturbed terrain, service stations and motor garages, and a range of manufacturing industries. The areas of the Precinct were assigned a qualitative risk ranking from very low to high risk as shown on **Figure 10** in **Appendix A**.