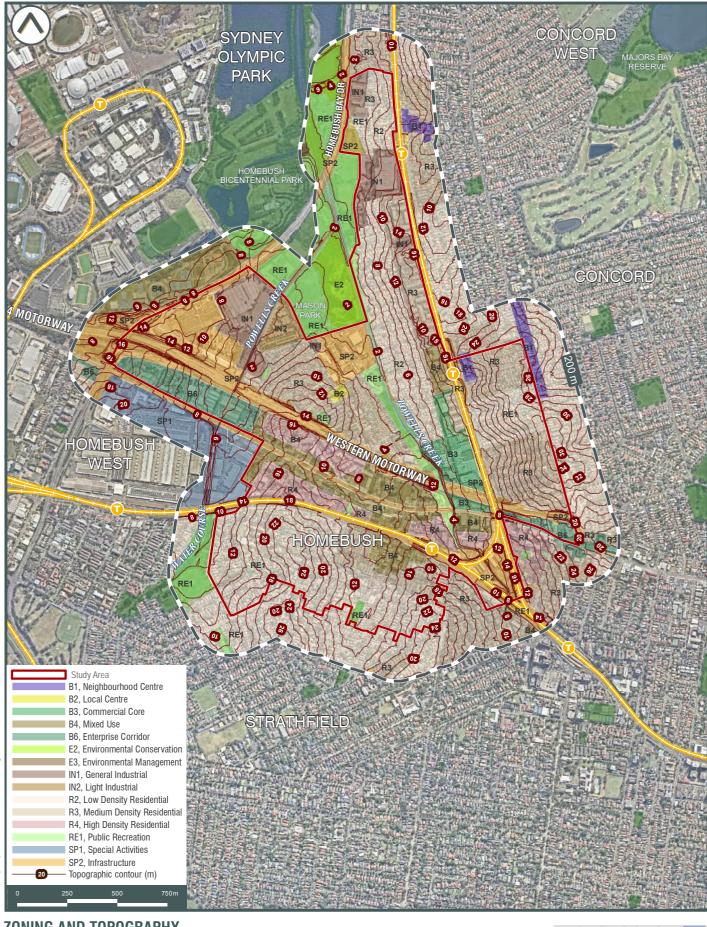

# 2.0 Precinct identification

The Precinct comprises an area of about 230 hectares (ha) as described in **Table 1** and is shown on **Figure 1** in **Appendix A**. The area, current zoning, applicable LGA and LEP for each part of the four suburbs that fall within the Precinct boundary area listed in **Table 1**. The current zoning is also shown on **Figure 2** in **Appendix A**. It is noted that the legal identifiers, addresses and owners for individual cadastral lots are not listed due to the large number of lots and feasibility.