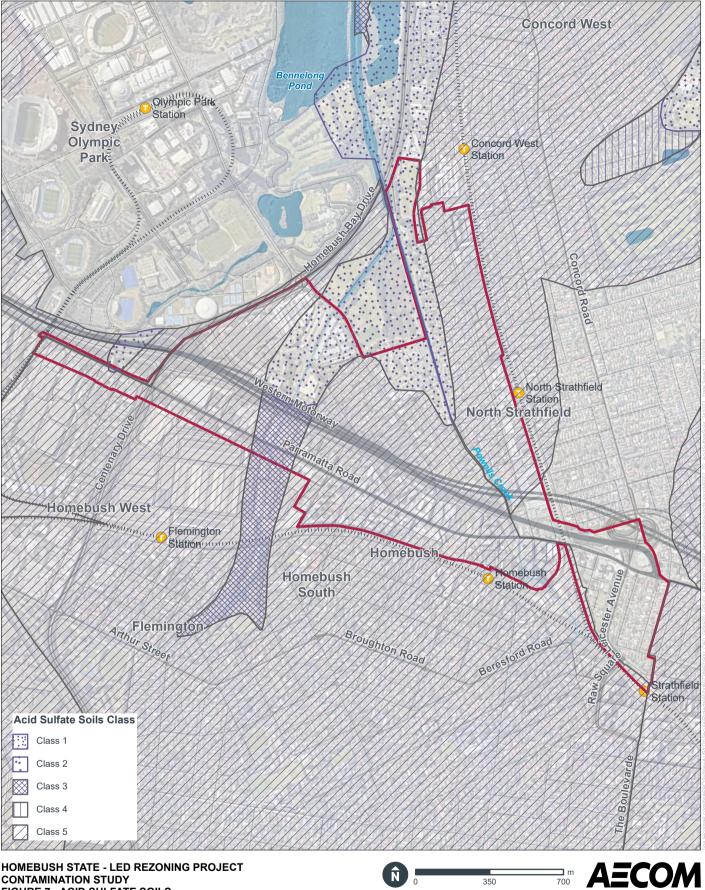

Recommendations to be considered for the Draft Design Guide and LEP controls area based on the findings of this assessment are as follows:

- areas of very low risk would not require further contamination assessment for redevelopment, however there should be controls in place for encountering unexpected finds of contamination and hazardous building materials through the implementation of construction management plans
- should areas of low risk be redeveloped, previous investigation and remediation validation reports should be reviewed to confirm whether contamination remains on site that could pose a risk to the future redevelopment. If these reports cannot be obtained a preliminary site investigation (PSI) and detailed site investigation (DSI) should be considered if required to confirm the suitability for the development
- areas identified as medium and high risk should have PSIs and DSIs undertaken prior to redevelopment to assess the suitability of the site for the proposed land use and decide whether a remediation action plan (RAP) is required to be prepared and implemented to make the site suitable for the proposed development
- for areas adjacent to medium and high risk mapped areas it should be considered whether there is a potential for contamination to have migrated via groundwater onto the subject area by completing a PSI to decide whether a DSI should be undertaken to assess if there is a potential contamination risk to the proposed redevelopment
- all investigations should be undertaken by a qualified contaminated land consultant in accordance with National Environment Protection (Assessment of Site Contamination) Amendment Measure 2013 (ASC NEPM, 2013) and relevant Environment Protection Authority (EPA) endorsed guidelines
- areas mapped as Class 2, Class 3 and Class 5 would require assessment in accordance with the ASSMAC (1998) Acid Sulfate Soils Manual. This would be required as part of each development application (DA) including preparation of an acid sulfate soil management plan (ASSMP) where triggered.

## 1.3 Scope of work

To achieve the objectives, the following scope of work was undertaken:

- review of the AECOM (2018) report as relevant to the revised Precinct boundary including historical aerial photographs, historical business directory records, historical titles and site inspection observations
- undertake an updated search of current NSW EPA contaminated land databases to check whether there have been any additional sites in the Precinct that have been either notified or regulated in the past six years (since the AECOM [2018] report)
- review the condition and surrounding environment of the Precinct including soils, geology and acid sulfate soils maps and registered groundwater bores
- review existing contamination assessment reports available for the Precinct
- undertake a preliminary conceptual site model (CSM) and risk ranking for the Precinct
- review existing development controls