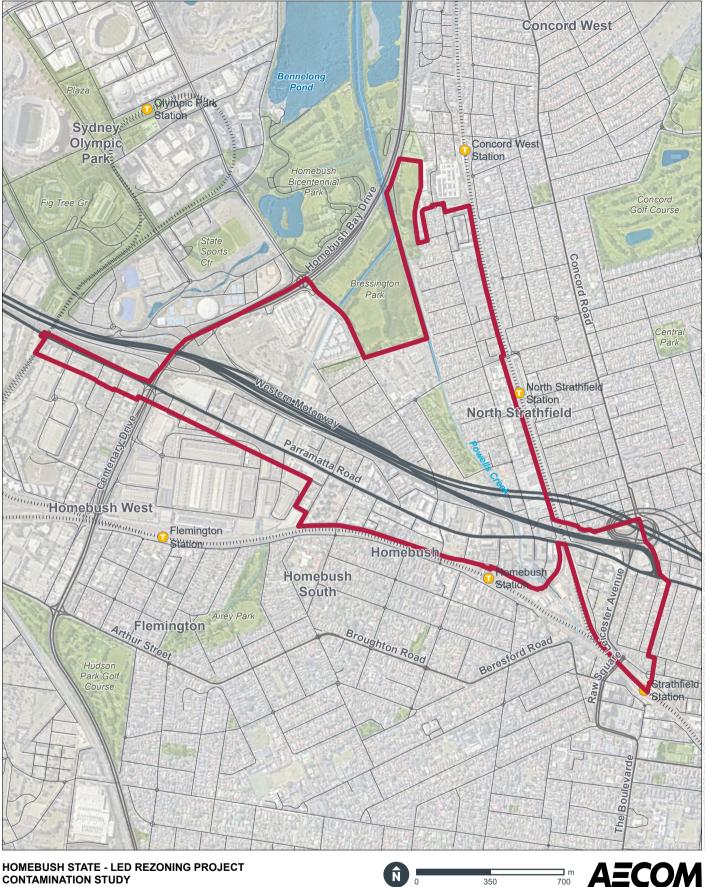

#### Introduction and background

AECOM Australia Pty Ltd (AECOM) was engaged by the Department of Planning, Housing and Infrastructure (DPHI) to undertake a contamination assessment for the Homebush Precinct (the Precinct). The Precinct generally comprises low to mid-density residential, commercial and industrial land and is located about 9.5 km directly west of the Sydney central business district (CBD) and 6.5 km south-east of the Parramatta CBD. The boundary of the Precinct is shown on **Figure 1** in **Appendix A**.

## 1.1 Background

AECOM Australia Pty Ltd (AECOM) was engaged by the Department of Planning, Housing and Infrastructure (DPHI) to undertake a contamination assessment for the Homebush Precinct (the Precinct). The Precinct generally comprises low to mid-density residential, commercial and industrial land and is located about 9.5 km directly west of the Sydney central business district (CBD) and 6.5 km south-east of the Parramatta CBD. The boundary of the Precinct is shown on **Figure 1** in **Appendix A**.

# 2.0 Precinct identification

The Precinct comprises an area of about 230 hectares (ha) as described in **Table 1** and is shown on **Figure 1** in **Appendix A**. The area, current zoning, applicable LGA and LEP for each part of the four suburbs that fall within the Precinct boundary area listed in **Table 1**. The current zoning is also shown on **Figure 2** in **Appendix A**. It is noted that the legal identifiers, addresses and owners for individual cadastral lots are not listed due to the large number of lots and feasibility.