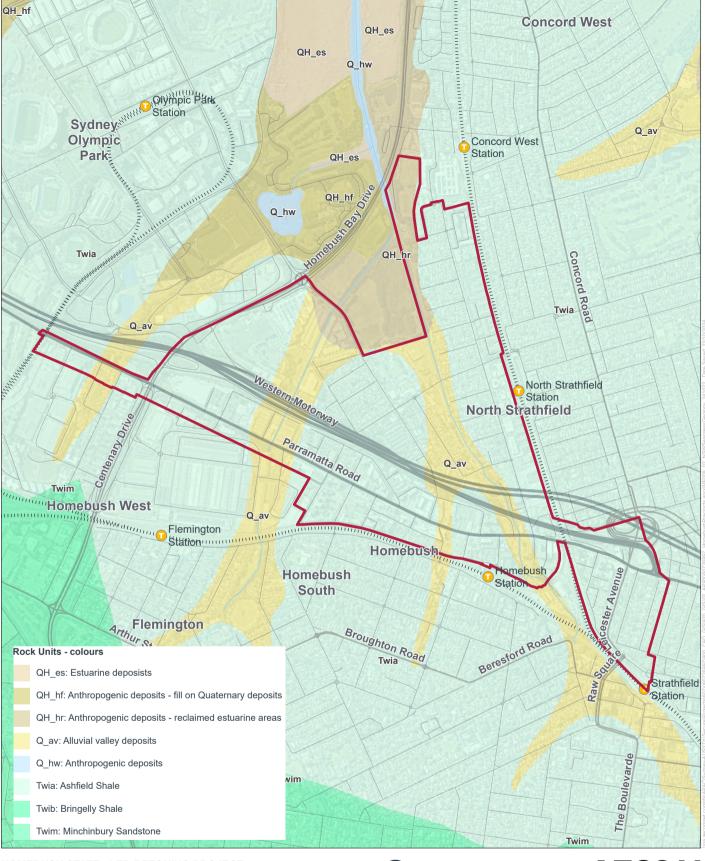

#### Introduction and background

AECOM Australia Pty Ltd (AECOM) was engaged by the Department of Planning, Housing and Infrastructure (DPHI) to undertake a contamination assessment for the Homebush Precinct (the Precinct). The Precinct generally comprises low to mid-density residential, commercial and industrial land and is located about 9.5 km directly west of the Sydney central business district (CBD) and 6.5 km south-east of the Parramatta CBD. The boundary of the Precinct is shown on **Figure 1** in **Appendix A**.

## 1.1 Background

AECOM Australia Pty Ltd (AECOM) was engaged by the Department of Planning, Housing and Infrastructure (DPHI) to undertake a contamination assessment for the Homebush Precinct (the Precinct). The Precinct generally comprises low to mid-density residential, commercial and industrial land and is located about 9.5 km directly west of the Sydney central business district (CBD) and 6.5 km south-east of the Parramatta CBD. The boundary of the Precinct is shown on **Figure 1** in **Appendix A**.

# 2.0 Precinct identification

The Precinct comprises an area of about 230 hectares (ha) as described in **Table 1** and is shown on **Figure 1** in **Appendix A**. The area, current zoning, applicable LGA and LEP for each part of the four suburbs that fall within the Precinct boundary area listed in **Table 1**. The current zoning is also shown on **Figure 2** in **Appendix A**. It is noted that the legal identifiers, addresses and owners for individual cadastral lots are not listed due to the large number of lots and feasibility.