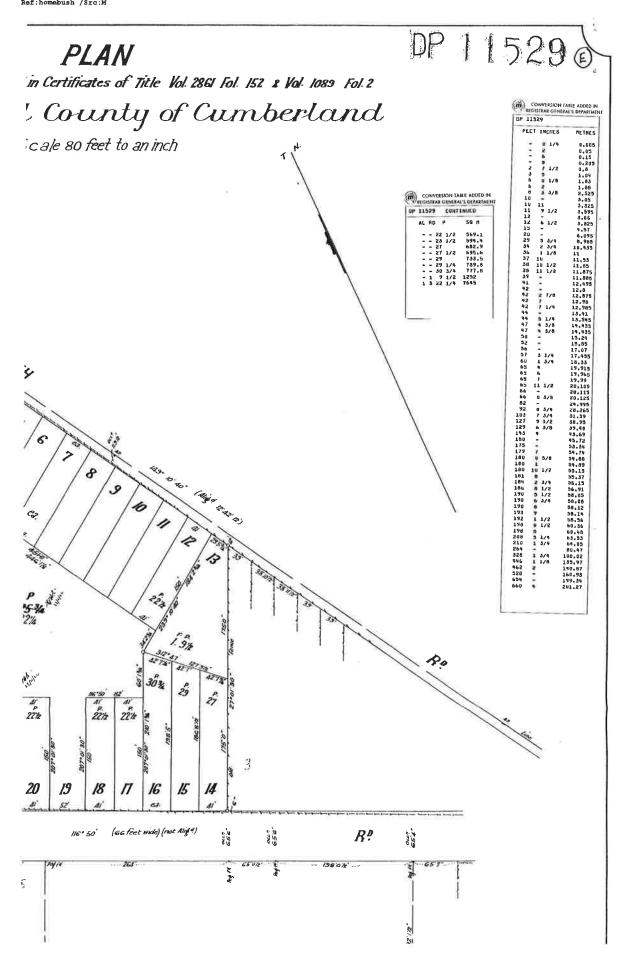

#### 3.4 **Historical titles**

Table 5

Historical titles for selected properties were obtained and reviewed in the AECOM (2018) report. Due to the large number of properties within the Precinct, only six historical title searches were undertaken to fill in gaps and listings in the historical business directory data. A summary of the historical titles for the eight lots within the Precinct and an interpretation of the potential business activities are listed in Table 5 and copies are provided in Appendix C.