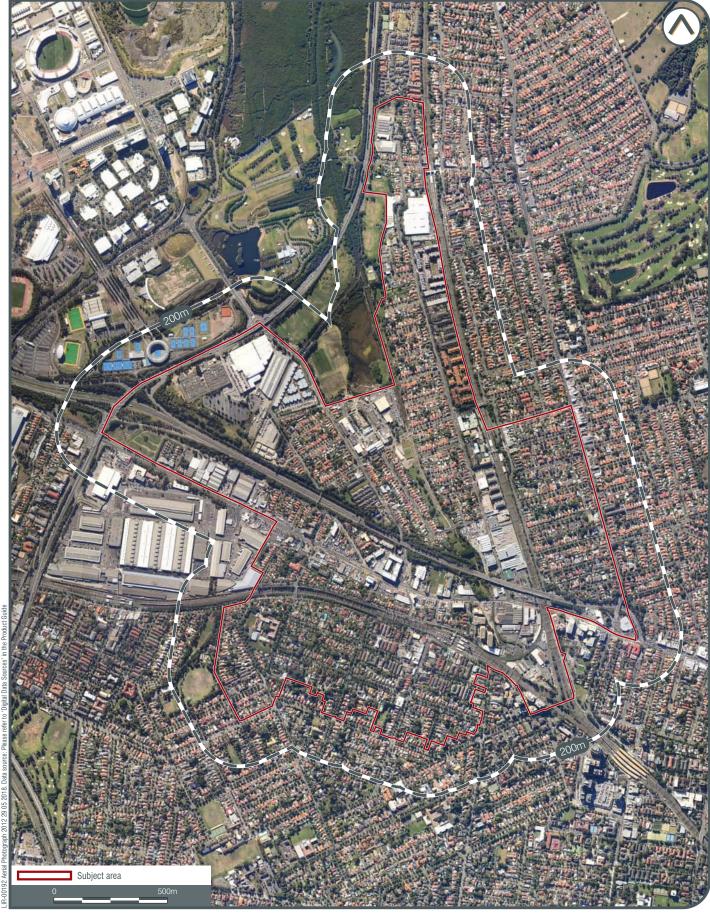

#### Introduction and background

AECOM Australia Pty Ltd (AECOM) was engaged by the Department of Planning, Housing and Infrastructure (DPHI) to undertake a contamination assessment for the Homebush Precinct (the Precinct). The Precinct generally comprises low to mid-density residential, commercial and industrial land and is located about 9.5 km directly west of the Sydney central business district (CBD) and 6.5 km south-east of the Parramatta CBD. The boundary of the Precinct is shown on **Figure 1** in **Appendix A**.

## 1.1 Background

AECOM Australia Pty Ltd (AECOM) was engaged by the Department of Planning, Housing and Infrastructure (DPHI) to undertake a contamination assessment for the Homebush Precinct (the Precinct). The Precinct generally comprises low to mid-density residential, commercial and industrial land and is located about 9.5 km directly west of the Sydney central business district (CBD) and 6.5 km south-east of the Parramatta CBD. The boundary of the Precinct is shown on **Figure 1** in **Appendix A**.

# 2.0 Precinct identification

The Precinct comprises an area of about 230 hectares (ha) as described in **Table 1** and is shown on **Figure 1** in **Appendix A**. The area, current zoning, applicable LGA and LEP for each part of the four suburbs that fall within the Precinct boundary area listed in **Table 1**. The current zoning is also shown on **Figure 2** in **Appendix A**. It is noted that the legal identifiers, addresses and owners for individual cadastral lots are not listed due to the large number of lots and feasibility.