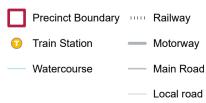

## 1.3 Scope of work

To achieve the objectives, the following scope of work was undertaken:

- review of the AECOM (2018) report as relevant to the revised Precinct boundary including historical aerial photographs, historical business directory records, historical titles and site inspection observations
- undertake an updated search of current NSW EPA contaminated land databases to check whether there have been any additional sites in the Precinct that have been either notified or regulated in the past six years (since the AECOM [2018] report)
- review the condition and surrounding environment of the Precinct including soils, geology and acid sulfate soils maps and registered groundwater bores
- review existing contamination assessment reports available for the Precinct
- undertake a preliminary conceptual site model (CSM) and risk ranking for the Precinct
- review existing development controls

## 3.2 Aerial photographs

Historical aerial photographs of the Precinct between the years of 1930 and 2017 were reviewed as part of the AECOM (2018) report. A description of observations for each year specific to the Precinct is summarised in **Table 3**. Copies of the historical aerials are provided in **Appendix B**. The review identified the areas of current and historical commercial and industrial land use. The review showed that commercial land use has largely remained along Parramatta Road, Burwood Road, Homebush West, between George Street and the rail corridor in North Strathfield and around the railway stations. There were some smaller isolated areas of commercial land use away from these areas.