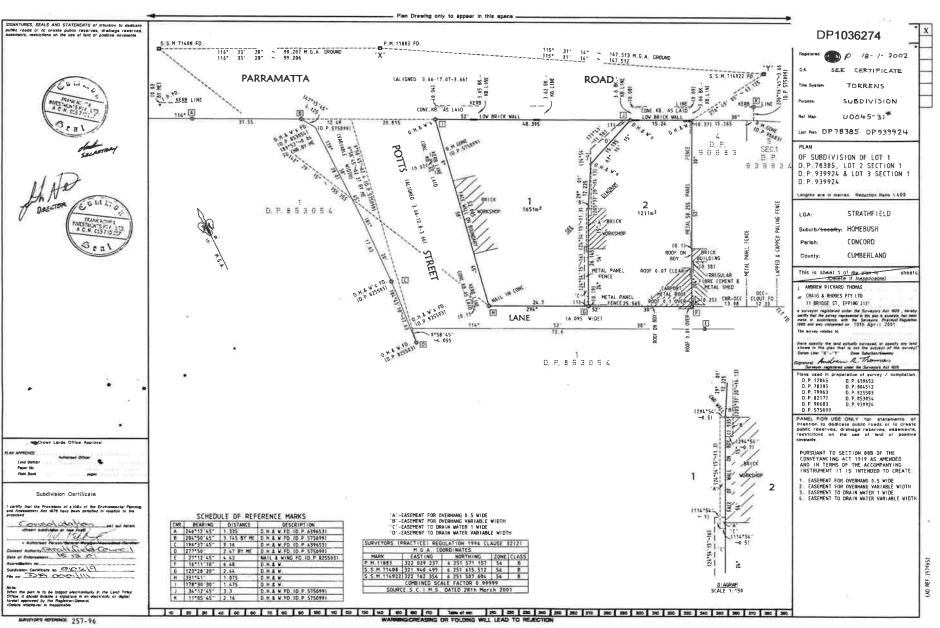

#### 3.4 **Historical titles**

Table 5

Historical titles for selected properties were obtained and reviewed in the AECOM (2018) report. Due to the large number of properties within the Precinct, only six historical title searches were undertaken to fill in gaps and listings in the historical business directory data. A summary of the historical titles for the eight lots within the Precinct and an interpretation of the potential business activities are listed in Table 5 and copies are provided in Appendix C.