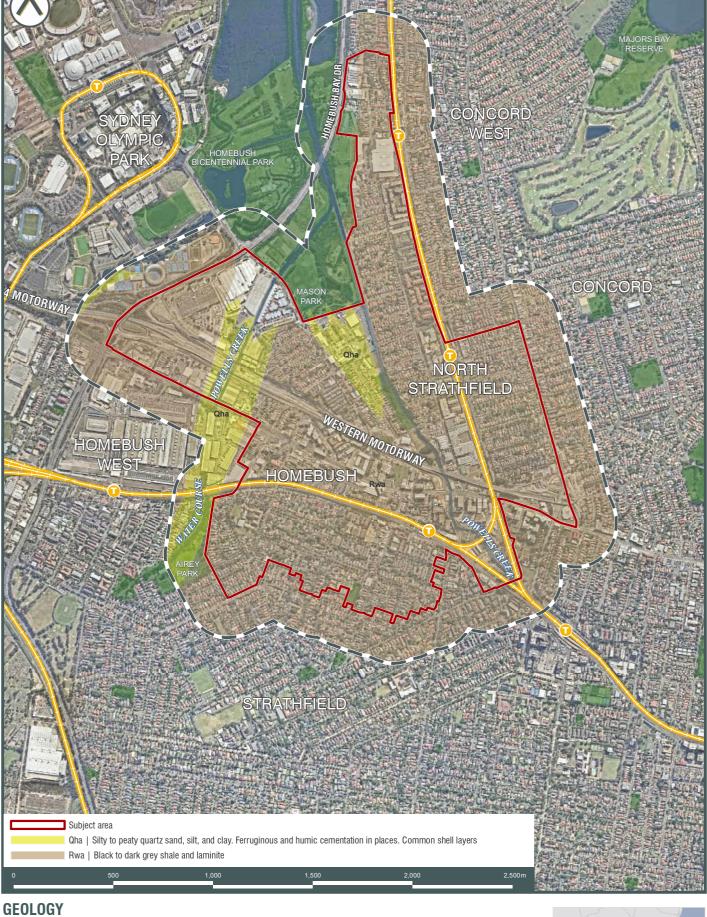

# 2.0 Precinct identification

The Precinct comprises an area of about 230 hectares (ha) as described in **Table 1** and is shown on **Figure 1** in **Appendix A**. The area, current zoning, applicable LGA and LEP for each part of the four suburbs that fall within the Precinct boundary area listed in **Table 1**. The current zoning is also shown on **Figure 2** in **Appendix A**. It is noted that the legal identifiers, addresses and owners for individual cadastral lots are not listed due to the large number of lots and feasibility.

## 3.2 Aerial photographs

Historical aerial photographs of the Precinct between the years of 1930 and 2017 were reviewed as part of the AECOM (2018) report. A description of observations for each year specific to the Precinct is summarised in **Table 3**. Copies of the historical aerials are provided in **Appendix B**. The review identified the areas of current and historical commercial and industrial land use. The review showed that commercial land use has largely remained along Parramatta Road, Burwood Road, Homebush West, between George Street and the rail corridor in North Strathfield and around the railway stations. There were some smaller isolated areas of commercial land use away from these areas.

The AECOM (2018) report noted that in recent years, some commercial and industrial properties along Parramatta Road and George Street have been redeveloped into mixed use high density residential. In smaller parts of the Precinct some redevelopment of commercial and industrial sites occurred between the 1960s and 1990s, such as several properties along Wentworth Road and 48 Lucas Road / 23 Cheltenham Road. Numerous former commercial / industrial properties around Burwood Station and Strathfield Station were also redeveloped between the 1970s and 1990s into office buildings, high density residential and shopping complexes.