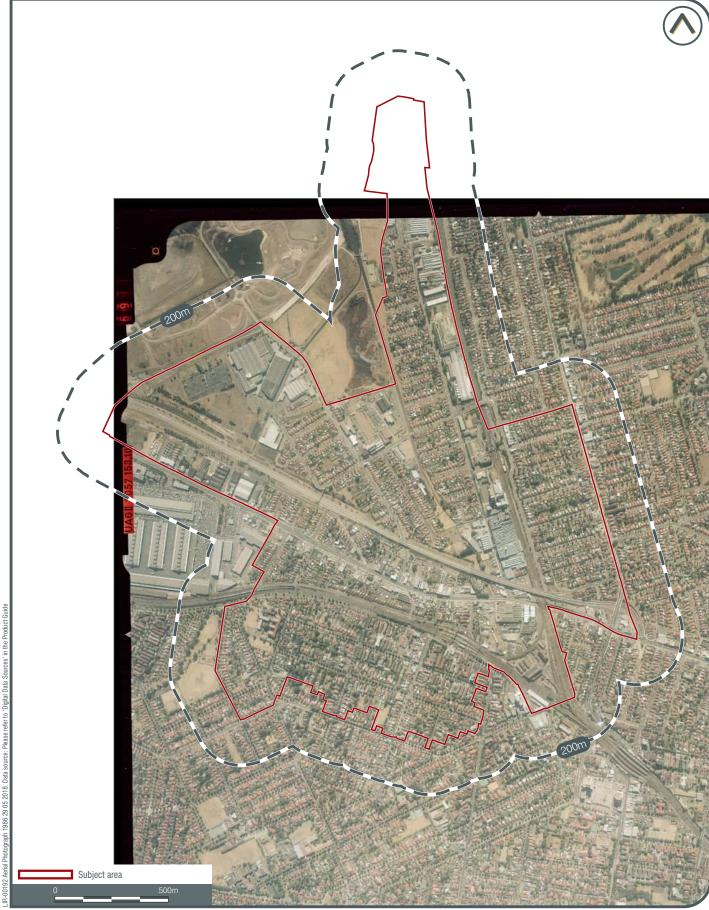

## 3.2 Aerial photographs

Historical aerial photographs of the Precinct between the years of 1930 and 2017 were reviewed as part of the AECOM (2018) report. A description of observations for each year specific to the Precinct is summarised in **Table 3**. Copies of the historical aerials are provided in **Appendix B**. The review identified the areas of current and historical commercial and industrial land use. The review showed that commercial land use has largely remained along Parramatta Road, Burwood Road, Homebush West, between George Street and the rail corridor in North Strathfield and around the railway stations. There were some smaller isolated areas of commercial land use away from these areas.

| Year          | Description                                                                                                                                                                                                                                                                                                                                                                                                                                                                                                                                                                                                                                                                                                                                                                                                                                                                                                                                                                                                                                                                                                                                                      |
|---------------|------------------------------------------------------------------------------------------------------------------------------------------------------------------------------------------------------------------------------------------------------------------------------------------------------------------------------------------------------------------------------------------------------------------------------------------------------------------------------------------------------------------------------------------------------------------------------------------------------------------------------------------------------------------------------------------------------------------------------------------------------------------------------------------------------------------------------------------------------------------------------------------------------------------------------------------------------------------------------------------------------------------------------------------------------------------------------------------------------------------------------------------------------------------|
| 1994          | <ul> <li>Changes within the Precinct since 1986 included:</li> <li>Sydney Olympic Park has commenced construction with the Hockey Oval completed in the southwest</li> <li>the Great Western Highway has been constructed, including demolition of a number of industrial and residential properties to make way for the highway</li> <li>car yards and motor mechanics appear to have increased in number along Parramatta Road</li> <li>few changes have occurred to the railway yards and warehouses neighbouring the railways</li> <li>a large warehouse has been demolished along North Strathfield railway line and cleared</li> <li>Parramatta Road appears to be dominated by car sales yards and motor mechanical report business and the same three service stations historically present at 177 Parramatta Road, 159-161 and the opposite side of the road at 204 Parramatta Road</li> <li>Homebush Bay Drive has been constructed in western portion of the precinct</li> <li>Large excavation works is current at Sydney Olympic Park including construction of the Olympic village and stadiums</li> </ul>                                         |
| 2009          | <ul> <li>the Olympic village and stadiums.</li> <li>Changes within the Precinct since 1994 included: <ul> <li>the area around Homebush Stadium has been developed and completed after the 2000 Olympics</li> <li>a number of new high rise developments have been completed to the north of Homebush Station</li> <li>construction of Units to the northwest of North Strathfield Station</li> <li>a number of large residential buildings are being constructed to the north east and north west of the Homebush Station</li> <li>the Sydney Olympic Stadium has been completed</li> <li>industrial buildings have been replaced with the construction of high rise residential apartments along Parramatta Road Homebush</li> <li>buildings and equipment previously under the M4 Overpass at George St Homebush have been removed / demolished and replaced with shops, residential apartments and a car wash</li> <li>the Ford manufacturing factory at the western end of the Precinct appeared to have been demolished and was redeveloped into what appears to be the present day Goodman Campus Business Park (industrial estate)</li> </ul> </li> </ul> |
| 2010 and 2014 | There were no major changes since 2009 across the Precinct.                                                                                                                                                                                                                                                                                                                                                                                                                                                                                                                                                                                                                                                                                                                                                                                                                                                                                                                                                                                                                                                                                                      |
| 2016          | <ul> <li>Changes within the Precinct since 2014 included:</li> <li>construction of high rise residential at 17 Parramatta Road, Homebush</li> <li>construction of high rise residential at 47 Parramatta Road, Homebush.</li> </ul>                                                                                                                                                                                                                                                                                                                                                                                                                                                                                                                                                                                                                                                                                                                                                                                                                                                                                                                              |
| 2017          | <ul> <li>Changes within the Precinct since 2016 included:</li> <li>construction of high rise residential between Nipper Street and Columbia Lane</li> <li>construction of high rise residential on the corner of Powell Street and Parramatta Road.</li> </ul>                                                                                                                                                                                                                                                                                                                                                                                                                                                                                                                                                                                                                                                                                                                                                                                                                                                                                                   |