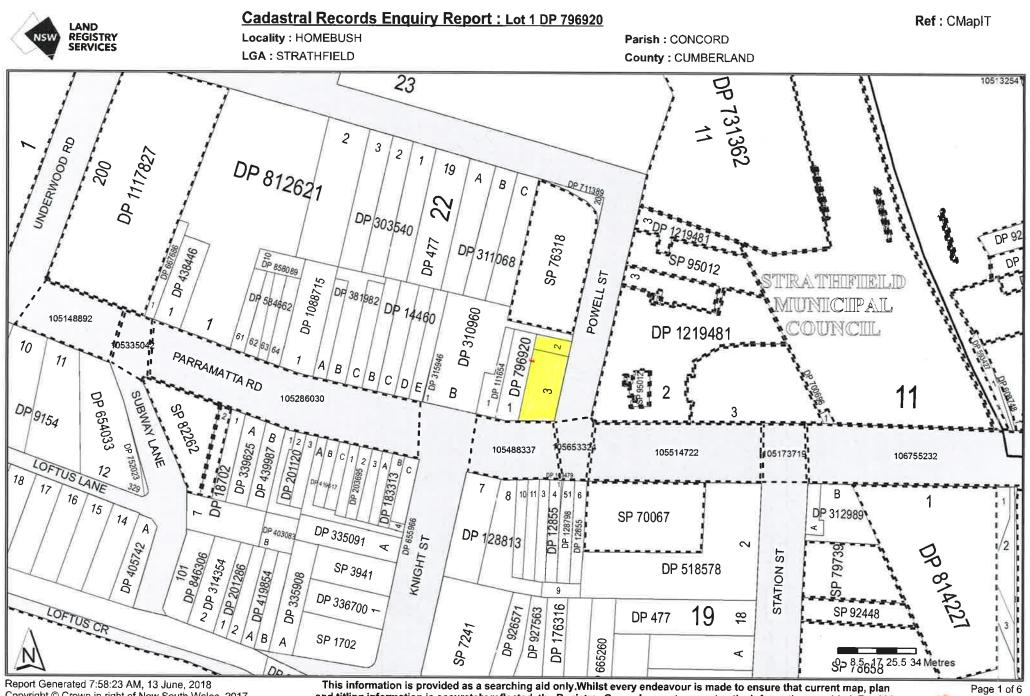

#### 3.4 **Historical titles**

Table 5

Historical titles for selected properties were obtained and reviewed in the AECOM (2018) report. Due to the large number of properties within the Precinct, only six historical title searches were undertaken to fill in gaps and listings in the historical business directory data. A summary of the historical titles for the eight lots within the Precinct and an interpretation of the potential business activities are listed in Table 5 and copies are provided in Appendix C.