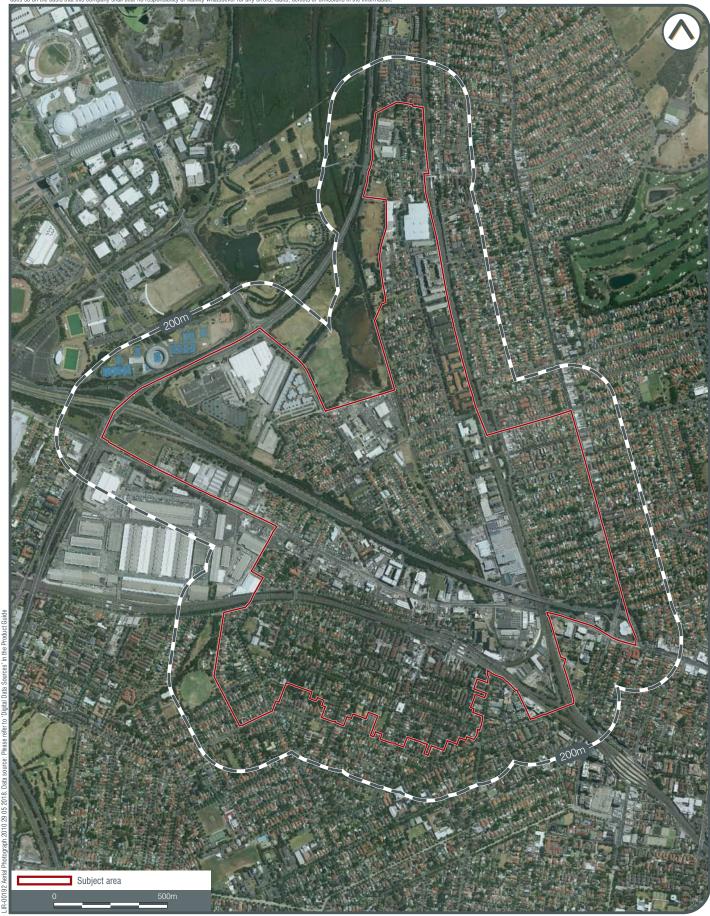

## 3.2 Aerial photographs

Historical aerial photographs of the Precinct between the years of 1930 and 2017 were reviewed as part of the AECOM (2018) report. A description of observations for each year specific to the Precinct is summarised in **Table 3**. Copies of the historical aerials are provided in **Appendix B**. The review identified the areas of current and historical commercial and industrial land use. The review showed that commercial land use has largely remained along Parramatta Road, Burwood Road, Homebush West, between George Street and the rail corridor in North Strathfield and around the railway stations. There were some smaller isolated areas of commercial land use away from these areas.

The AECOM (2018) report noted that in recent years, some commercial and industrial properties along Parramatta Road and George Street have been redeveloped into mixed use high density residential. In smaller parts of the Precinct some redevelopment of commercial and industrial sites occurred between the 1960s and 1990s, such as several properties along Wentworth Road and 48 Lucas Road / 23 Cheltenham Road. Numerous former commercial / industrial properties around Burwood Station and Strathfield Station were also redeveloped between the 1970s and 1990s into office buildings, high density residential and shopping complexes.

| Year | Description                                                                                                                                                                                                                                                                                                                                                                                                                                                                                                                                                                                                                                                                                                                                        |
|------|----------------------------------------------------------------------------------------------------------------------------------------------------------------------------------------------------------------------------------------------------------------------------------------------------------------------------------------------------------------------------------------------------------------------------------------------------------------------------------------------------------------------------------------------------------------------------------------------------------------------------------------------------------------------------------------------------------------------------------------------------|
| 2023 | <ul> <li>Changes within the Precinct since 2017:</li> <li>construction of medium and high rise residential apartments at: <ul> <li>212 to 218 Parramatta Road, Homebush</li> <li>25 to 33 Smallwood Avenue, Homebush</li> <li>10 to 12 Smallwood Avenue, Homebush</li> <li>14 to 16 Bridge Road and 48 Loftus Crescent, Homebush</li> <li>37 to 45 Loftus Crescent, Homebush</li> <li>138 to 144 Parramatta Road, Homebush</li> <li>42 to 50 Parramatta Road, Homebush</li> <li>15 Columbia Lane, Homebush</li> <li>construction of reserve/open space at 20 Great Western Highway, North Strathfield</li> <li>construction of Our Lady of the Assumption Catholic Primary School at 1A Hamilton Street, North Strathfield.</li> </ul> </li> </ul> |