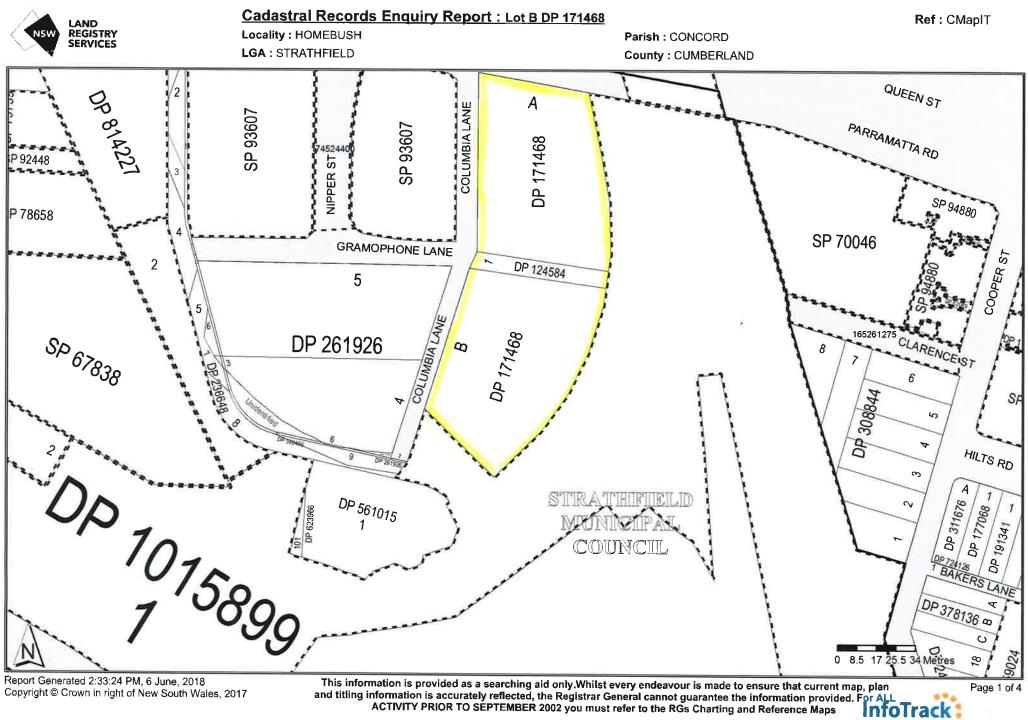

#### 3.4 **Historical titles**

Table 5

Historical titles for selected properties were obtained and reviewed in the AECOM (2018) report. Due to the large number of properties within the Precinct, only six historical title searches were undertaken to fill in gaps and listings in the historical business directory data. A summary of the historical titles for the eight lots within the Precinct and an interpretation of the potential business activities are listed in Table 5 and copies are provided in Appendix C.