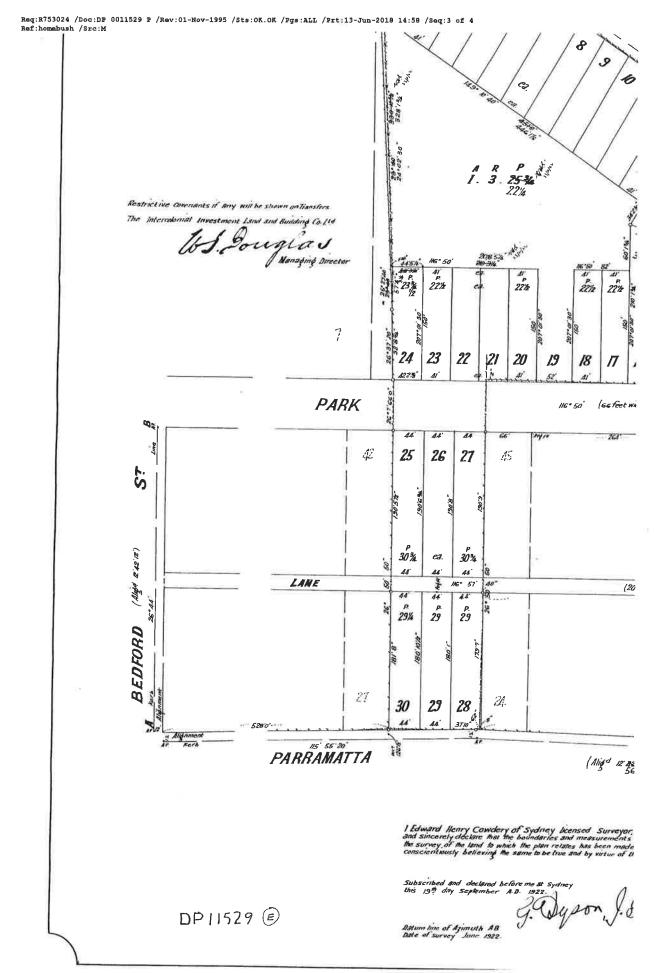

#### 3.4 **Historical titles**

Table 5

Historical titles for selected properties were obtained and reviewed in the AECOM (2018) report. Due to the large number of properties within the Precinct, only six historical title searches were undertaken to fill in gaps and listings in the historical business directory data. A summary of the historical titles for the eight lots within the Precinct and an interpretation of the potential business activities are listed in Table 5 and copies are provided in Appendix C.