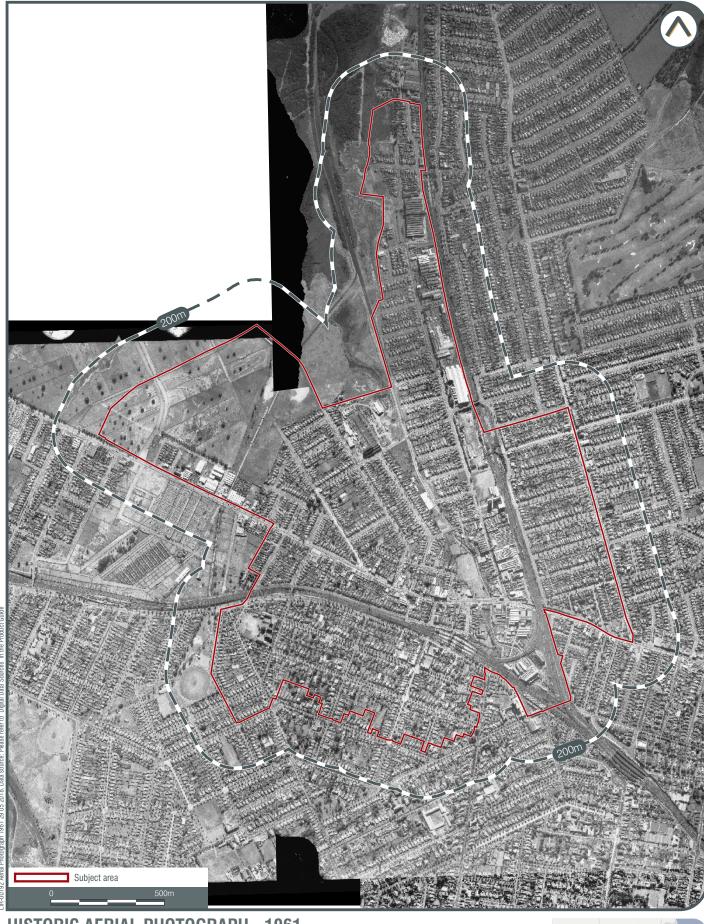

## 3.2 Aerial photographs

Historical aerial photographs of the Precinct between the years of 1930 and 2017 were reviewed as part of the AECOM (2018) report. A description of observations for each year specific to the Precinct is summarised in **Table 3**. Copies of the historical aerials are provided in **Appendix B**. The review identified the areas of current and historical commercial and industrial land use. The review showed that commercial land use has largely remained along Parramatta Road, Burwood Road, Homebush West, between George Street and the rail corridor in North Strathfield and around the railway stations. There were some smaller isolated areas of commercial land use away from these areas.

| Year | Description                                                                                                                                                                                                                                                                                                                                                                                                                                                                                                                                                                                                                                                                                                                                                                                                                                                                                                                                                                                                                                                      |
|------|------------------------------------------------------------------------------------------------------------------------------------------------------------------------------------------------------------------------------------------------------------------------------------------------------------------------------------------------------------------------------------------------------------------------------------------------------------------------------------------------------------------------------------------------------------------------------------------------------------------------------------------------------------------------------------------------------------------------------------------------------------------------------------------------------------------------------------------------------------------------------------------------------------------------------------------------------------------------------------------------------------------------------------------------------------------|
| 1961 | <ul> <li>Changes within the Precinct since 1955 included:</li> <li>industrial development has encroached on the northern side of Parramatta Road, north of the market gardens up to and surrounding the Wentworth Hotel (this includes a number of industrial warehouses)</li> <li>two service stations are evident in the new development (refer to Plates 1 to 3) including: <ul> <li>177 Parramatta Road</li> <li>159-161 Parramatta Road.</li> </ul> </li> <li>the Ausgrid site next to Mason Park has been extended to its current configuration and a large warehouse has also been constructed in the southwest corner of the site</li> <li>the industrial buildings located along North Strathfield line remain the same</li> <li>commercial properties fronting Parramatta Road west of Centenary Drive (comprising car dealerships and the present day Ampol service station on the corner of Courallie Avenue) were developed by 1961.</li> </ul>                                                                                                     |
| 1970 | <ul> <li>Changes within the Precinct since 1961 included:</li> <li>grain Silos have been constructed along the Strathfield line (North Strathfield)</li> <li>market gardens formerly located south of the Wentworth Hotel have been cleared</li> <li>additional land has been developed to the west along Parramatta Road and used for storage of construction equipment. An access road has been constructed to allow access for the development of the vacant land</li> <li>construction of the Homebush Substation to the northwest is currently under way</li> <li>a number of residential properties have been demolished north and south of Parramatta road and replaced with car sales yards and other commercial / industrial activities car parts fruit and vegetables</li> <li>new commercial industrial development works are visible on land adjacent to North Strathfield Station</li> <li>there appeared to be a potential service station on the opposite corner from the now Ampol service station at the corner of Courallie Avenue.</li> </ul> |
| 1986 | <ul> <li>Changes within the Precinct since 1970 included:</li> <li>Sydney Markets have been constructed and appear operational</li> <li>further development including large warehouse have been added in the north west of the precinct, the existing retail outlet, Direct Factory Outlet (DFO).</li> <li>The Homebush Substation has been completed and operational</li> <li>Residential properties have been demolished south of the Parramatta road and replaced with car sales yards and other commercial / industrial land uses</li> <li>A large warehouse and industrial block has been constructed in the northwest portion of the precinct at Pomeroy Street.</li> </ul>                                                                                                                                                                                                                                                                                                                                                                                |