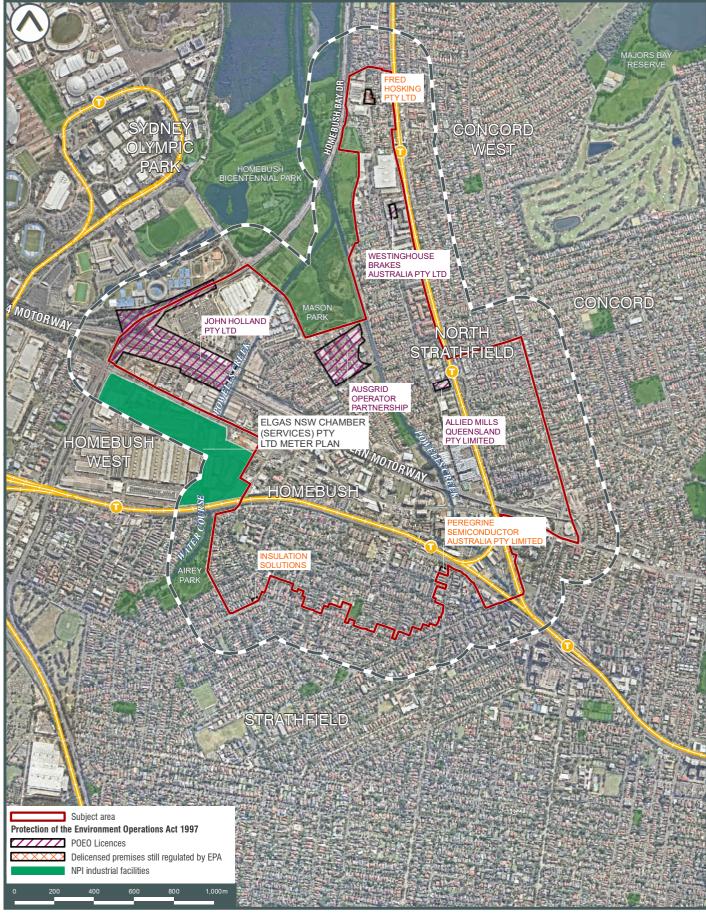

The AECOM (2018) report included:

- review of the following sources of information from Land Insight and Resources (LIR) data reports
  obtained for the BSH precinct:
  - NSW EPA registers (contaminated land public notice records, notified sites, Protection of the Environment Operations Act (POEO) licenced sites and delicensed sites, per- and poly- fluoro alkyl substances (PFAS) investigation program, former gas works sites and James Hardie asbestos waste contamination legacy).
  - historical and current land use data including military facilities, power stations, telephone exchanges, wastewater treatment facilities, derelict mines and quarries, service stations and repairs, dry cleaners, historical landfills, department of defence unexploded ordnance ([UXO] sites, aviation rescue firefighting facilities and National Pollution Industrial (NPI) facilities.
  - historical aerial photographs (years 1930, 1943, 1955, 1961, 1970, 1986, 1994, 2009, 2010, 2012, 2014, 2016 and 2017).
  - historical commercial and trade directory listings (years 1932, 1950, 1965, 1970, 1974, 1980 and 1990).
  - review of historical certificates title and Section 10.7 planning certificates for selected properties
  - published geology, hydrogeology, soil, topography and acid sulfate soil risk maps
  - registered groundwater bore data.
- a targeted inspection of the Precinct.

The relevant legislations for contaminated land in NSW that have been considered during the preparation of this report include:

- Contaminated Land Management Act 1997 (NSW) (CLM Act)
- Protection of the Environment Operations Act 1997 (NSW) (POEO Act)
- State Environment Planning Policy (SEPP) (Resilience and Hazards) 2021