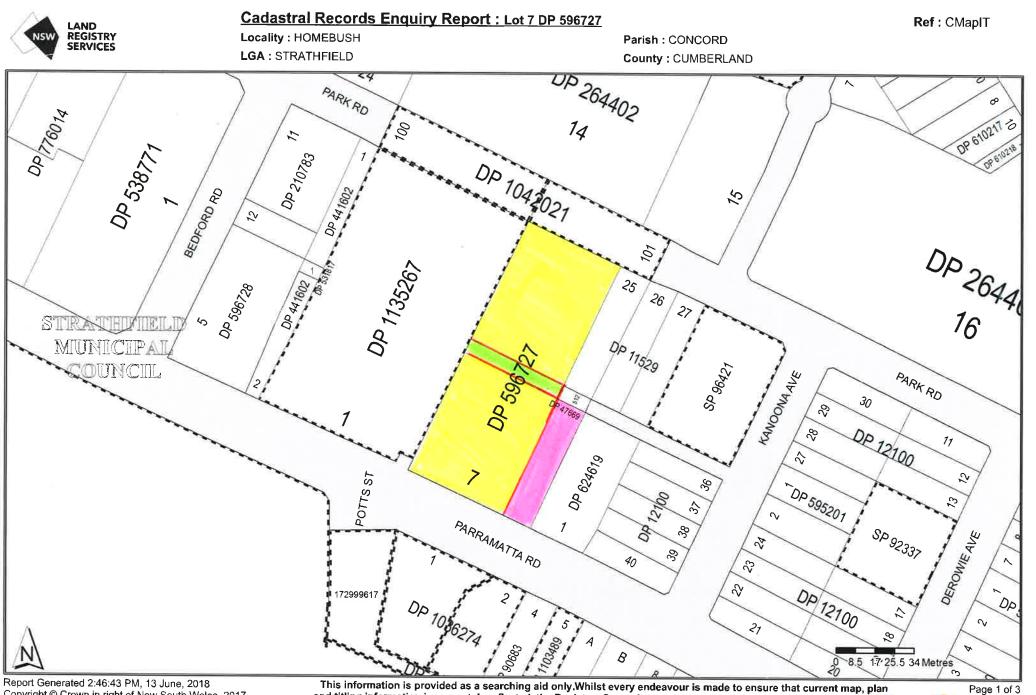

#### 3.4 **Historical titles**

Table 5

Historical titles for selected properties were obtained and reviewed in the AECOM (2018) report. Due to the large number of properties within the Precinct, only six historical title searches were undertaken to fill in gaps and listings in the historical business directory data. A summary of the historical titles for the eight lots within the Precinct and an interpretation of the potential business activities are listed in Table 5 and copies are provided in Appendix C.