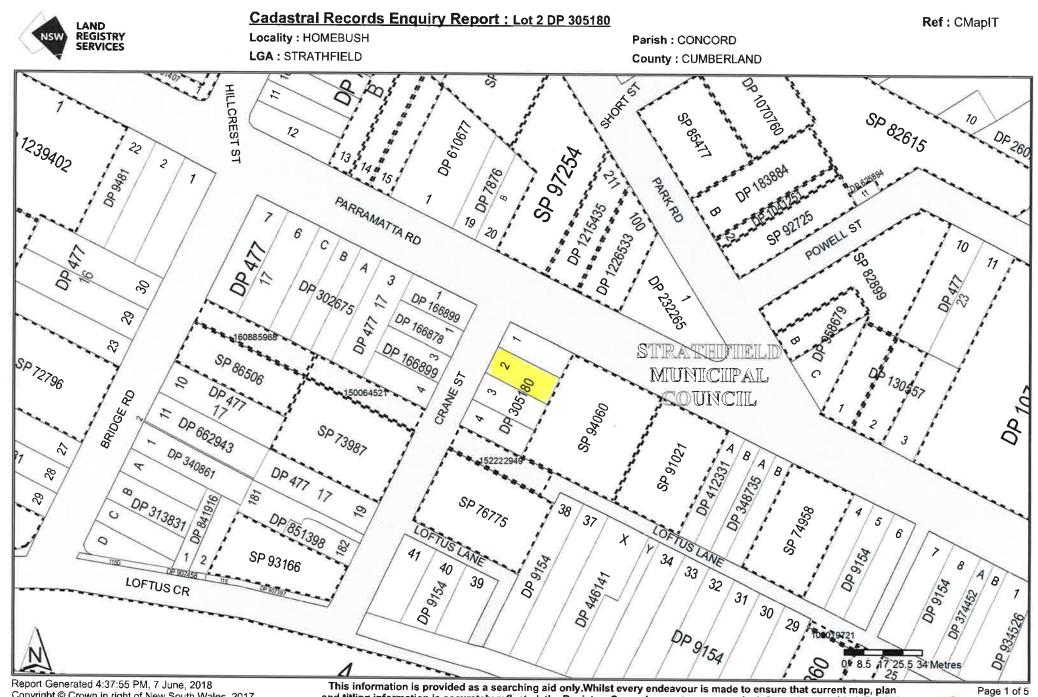

#### 3.4 **Historical titles**

Table 5

Historical titles for selected properties were obtained and reviewed in the AECOM (2018) report. Due to the large number of properties within the Precinct, only six historical title searches were undertaken to fill in gaps and listings in the historical business directory data. A summary of the historical titles for the eight lots within the Precinct and an interpretation of the potential business activities are listed in Table 5 and copies are provided in Appendix C.