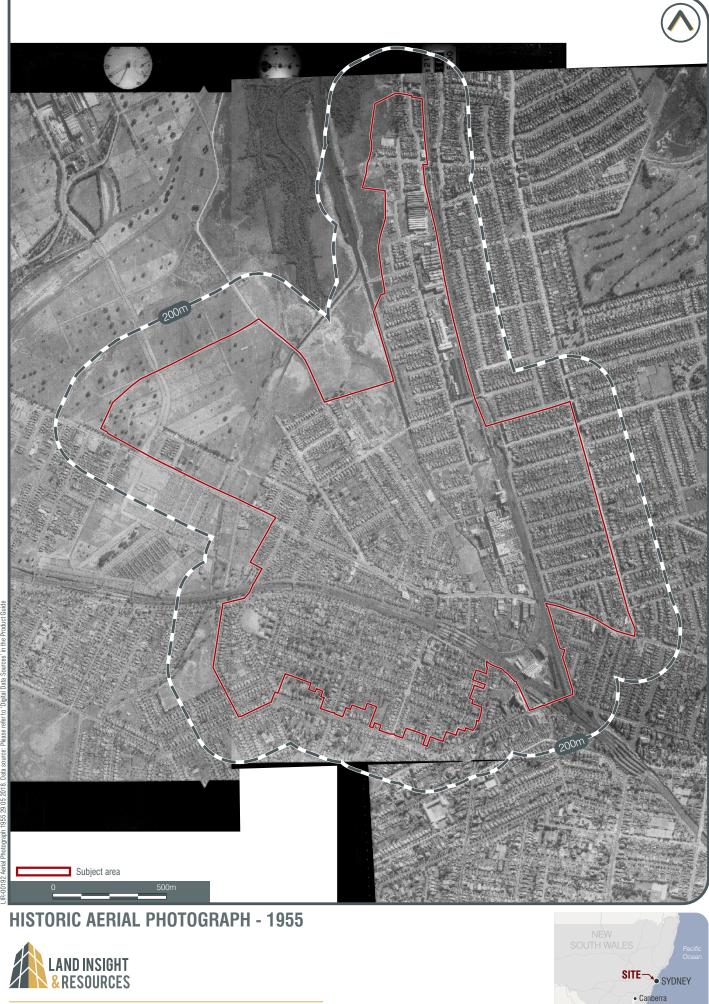

## 3.2 Aerial photographs

Historical aerial photographs of the Precinct between the years of 1930 and 2017 were reviewed as part of the AECOM (2018) report. A description of observations for each year specific to the Precinct is summarised in **Table 3**. Copies of the historical aerials are provided in **Appendix B**. The review identified the areas of current and historical commercial and industrial land use. The review showed that commercial land use has largely remained along Parramatta Road, Burwood Road, Homebush West, between George Street and the rail corridor in North Strathfield and around the railway stations. There were some smaller isolated areas of commercial land use away from these areas.

#### Table 3 Historical aerial review (AECOM, 2018) and 2023

| Year | Description                                                                                                                                                                                                                                                                                                                                                                                                                                                                                                                                                                                                                                                                                                                                                                                                                                                                                                                                                                                                                                                                                                                                                                                                                                                                                                                                                                                                                           |
|------|---------------------------------------------------------------------------------------------------------------------------------------------------------------------------------------------------------------------------------------------------------------------------------------------------------------------------------------------------------------------------------------------------------------------------------------------------------------------------------------------------------------------------------------------------------------------------------------------------------------------------------------------------------------------------------------------------------------------------------------------------------------------------------------------------------------------------------------------------------------------------------------------------------------------------------------------------------------------------------------------------------------------------------------------------------------------------------------------------------------------------------------------------------------------------------------------------------------------------------------------------------------------------------------------------------------------------------------------------------------------------------------------------------------------------------------|
| 1930 | <ul> <li>The entire Precinct was developed. All currently existing railway infrastructure and Parramatta road have been constructed. A summary of the area is as follows:</li> <li>south of the Parramatta Railway line: Homebush railway station, light industrial land and beyond, further to the south, quarter acre block residential dwellings</li> <li>north of the Parramatta Railway line: The Hornsby railway line branches from the Parramatta Line and comprises industrial warehousing along the line to the west and residential, generally quarter acre blocks beyond. To the east of the railway is generally residential</li> <li>the area around the Parramatta, Hornsby lines railway junction located to approximately 300 m northwest of Strathfield Station is generally open with one warehouse in the centre of the triangular block surrounded by railway infrastructure</li> <li>in the western portion of the Precinct the area comprises a mix of market gardens, quarter acre housing blocks and open paddocks with livestock</li> <li>a service station is evident at 242 Parramatta Road, on the south side (site of the current Enhance Service Station)</li> <li>Powells Creek and associated tributaries are unconfined natural creeks</li> <li>the Wentworth Hotel has been constructed with some residential properties located to the west of the Hotel and a silo nearby to the east.</li> </ul> |
| 1943 | <ul> <li>There is no significant change in any of the infrastructure between 1930 and 1943.</li> <li>Features include: <ul> <li>the market gardens are operating north of the Railway line to Parramatta Road (Location of the current Flemington Markets)</li> <li>Powells Creek and the two un-named tributaries are unconfined natural creeks.</li> <li>vacant paddocks and some light farming are to the north of the Parramatta road in the western portion of the Precinct</li> <li>all industrial buildings and activities along both the Parramatta railway line and the Hornsby line corridors are similar to 1943</li> <li>no new excavation or construction works are evident within the Precinct</li> <li>the Wentworth Hotel appears to have altered its shape. The residential properties and silo remain the same.</li> </ul> </li> </ul>                                                                                                                                                                                                                                                                                                                                                                                                                                                                                                                                                                              |
| 1955 | <ul> <li>There is no significant change in any of the infrastructure between 1943 and 1955 on the western portion of the Precinct. Changes to the eastern portion include:</li> <li>large silos and a smaller warehouse have been constructed in the centre of the Parramatta and Hornsby railway line junction</li> <li>a new warehouse has been constructed along George Street North Strathfield</li> <li>silos and associated rail infrastructure have been constructed south of the Parramatta Hornsby rail junction</li> <li>the Ausgrid site next to Mason Park is currently under construction in the northwest near Pomeroy Street</li> <li>the western portion of the Homebush area remains similar to 1943 comprising market gardens and open paddocks</li> <li>the silo near the Wentworth Hotel is no longer present</li> </ul>                                                                                                                                                                                                                                                                                                                                                                                                                                                                                                                                                                                          |