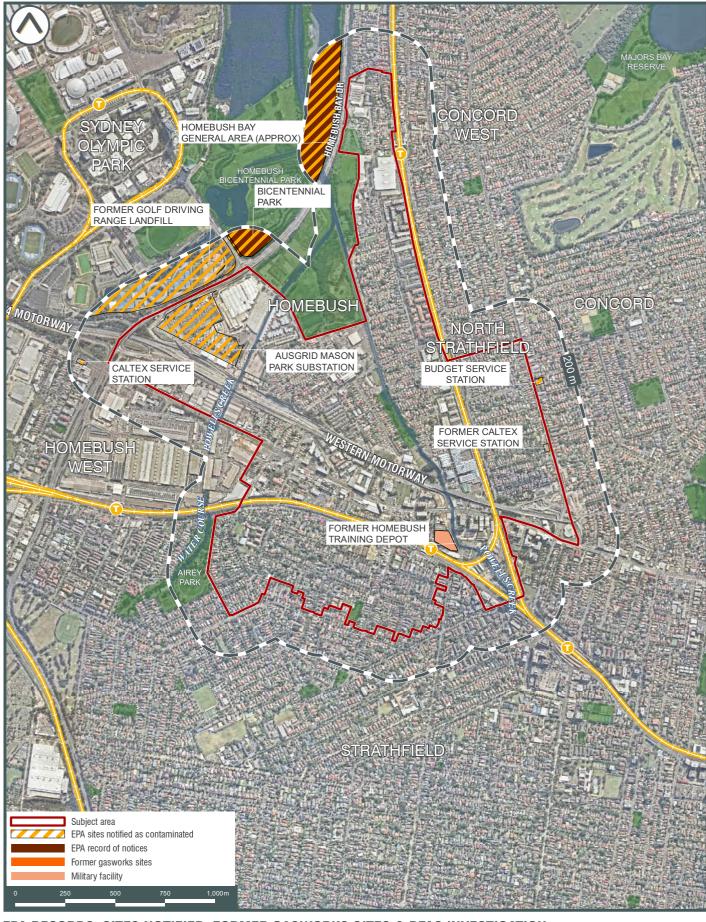

The historical business directories listed in the Precinct included mainly:

- manufacturing and industrial businesses along the eastern side of George Street in North Strathfield.
- manufacturing and industrial businesses at the western end of Parramatta Road and mechanics, dealerships and service stations along most of the remainder of Parramatta Road.
- abattoirs and associated businesses in Homebush West.

Businesses which are associated with a high potential for activities that can result in land contamination are listed in below in **Table 4**.

| Address                            | Business                              | Potential activity                                   | Years     |
|------------------------------------|---------------------------------------|------------------------------------------------------|-----------|
| 26 The Crescent,<br>Homebush       | Strathfield Dry Cleaners<br>Depot     | Dry Cleaners and Dyers                               | 1974      |
| 245a Queen, Concord<br>West        | Gordon S & Co                         | Dry Cleaners and Dyers                               | 1950      |
| 50 Parramatta Road,<br>Homebush    | Homebush Ceiling Works /<br>Gorden AJ | Fibrous Plaster Sheet<br>Manufacturers<br>(asbestos) | 1932-1940 |
| 89 Parramatta Rd,<br>Strathfield   | Caltex Concord                        | Service Station                                      | 1990      |
| 141 Concord Road,<br>Concord       | BP Service Station                    | Service Station                                      | 1974-1990 |
| 143 Concord Road,<br>Concord       | Caltex Service Station                | Service Station                                      | 1974-1990 |
| 15 Parramatta Rd.,<br>Homebush     | Red White & Blue Service Station      | Service Station                                      | 1940-1970 |
| 58 Parramatta Road,<br>Homebush    | Homebush Driveway<br>Service / Amoco  | Service Station                                      | 1974-1990 |
| 177 Parramatta Road,<br>Flemington | BP Service Station                    | Service Station                                      | 1974      |

Table 4 Summary of historical business records –within Precinct

| Address                               | Business                                                                  | Potential activity                              | Years     |
|---------------------------------------|---------------------------------------------------------------------------|-------------------------------------------------|-----------|
| 184 Parramatta Road,<br>Homebush      | B P Aust. Ltd                                                             | Service Station                                 | 1980      |
| 240 Parramatta Road,<br>Homebush      | Davies E R                                                                | Service Station                                 | 1950      |
| 242 Parramatta Road,<br>Homebush      | Shell Service Station / Auto<br>Drive Inn                                 | Service Station                                 | 1950-1990 |
| 16 The Crescent,<br>Homebush          | Roberts, A. A. Pty. Ltd                                                   | Service Station                                 | 1970      |
| 2 George Street, North<br>Strathfield | Phennigwerth, F. E & Son<br>Pty Ltd                                       | Paint, Enamel, Varnish /<br>Stain Manufacturers | 1970-1980 |
| 204 George, Concord                   | Abel Lemon & Co Pty Ltd                                                   | Abrasives                                       | 1974      |
| 184 George Street,<br>Concord West    | Ani Energy Controls /<br>O'Donnell Griffin Pty Ltd                        | Transformer<br>manufacturing                    | 1974      |
| 23 George St., North<br>Strathfield   | Trojan Pty Ltd / Pioneer<br>Spring Co / Excelsior<br>Spring Co. Pty. Ltd. | Manufacturing                                   | 1970-1980 |
| 21 George St., North<br>Strathfield   | Manufacturers Supplies                                                    | Manufacturing                                   | 1980      |
| 19 George St., North<br>Strathfield   | A R C Engineering Pty Ltd                                                 | Manufacturing                                   | 1980      |
| 1 King Street, Concord<br>West        | Oil Reclaiming Works                                                      | Oil Merchants & Manufacturing                   | 1950      |
| 3 King Street, Concord<br>West        | Cadwallader Engineering<br>(NSW) Pty Ltd                                  | Transformer<br>manufacturing                    | 1990      |
| 23-25 Burlington Road,<br>Homebush    | BP Burlington Service<br>Station                                          | Service Station                                 | 1940-1990 |