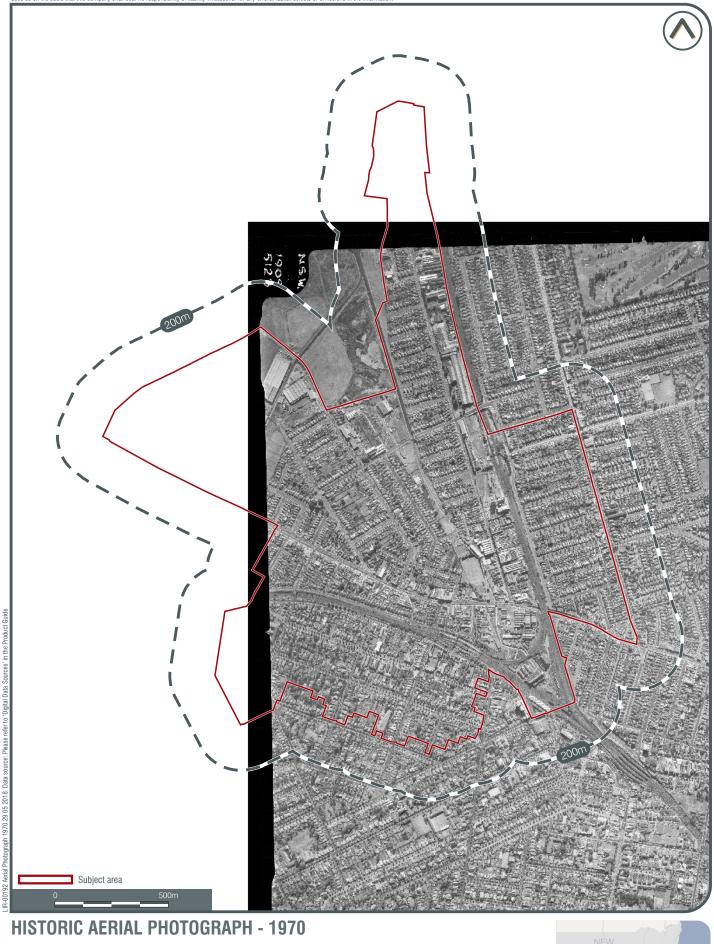

## 3.2 Aerial photographs

Historical aerial photographs of the Precinct between the years of 1930 and 2017 were reviewed as part of the AECOM (2018) report. A description of observations for each year specific to the Precinct is summarised in **Table 3**. Copies of the historical aerials are provided in **Appendix B**. The review identified the areas of current and historical commercial and industrial land use. The review showed that commercial land use has largely remained along Parramatta Road, Burwood Road, Homebush West, between George Street and the rail corridor in North Strathfield and around the railway stations. There were some smaller isolated areas of commercial land use away from these areas.

| Year          | Description                                                                                                                                                                                                                                                                                                                                                                                                                                                                                                                                                                                                                                                                                                                                                                                                                                                                                                                                                                                                                                                                                                                                                      |
|---------------|------------------------------------------------------------------------------------------------------------------------------------------------------------------------------------------------------------------------------------------------------------------------------------------------------------------------------------------------------------------------------------------------------------------------------------------------------------------------------------------------------------------------------------------------------------------------------------------------------------------------------------------------------------------------------------------------------------------------------------------------------------------------------------------------------------------------------------------------------------------------------------------------------------------------------------------------------------------------------------------------------------------------------------------------------------------------------------------------------------------------------------------------------------------|
| 1994          | <ul> <li>Changes within the Precinct since 1986 included:</li> <li>Sydney Olympic Park has commenced construction with the Hockey Oval completed in the southwest</li> <li>the Great Western Highway has been constructed, including demolition of a number of industrial and residential properties to make way for the highway</li> <li>car yards and motor mechanics appear to have increased in number along Parramatta Road</li> <li>few changes have occurred to the railway yards and warehouses neighbouring the railways</li> <li>a large warehouse has been demolished along North Strathfield railway line and cleared</li> <li>Parramatta Road appears to be dominated by car sales yards and motor mechanical report business and the same three service stations historically present at 177 Parramatta Road, 159-161 and the opposite side of the road at 204 Parramatta Road</li> <li>Homebush Bay Drive has been constructed in western portion of the precinct</li> <li>Large excavation works is current at Sydney Olympic Park including construction of the Olympic village and stadiums</li> </ul>                                         |
| 2009          | <ul> <li>the Olympic village and stadiums.</li> <li>Changes within the Precinct since 1994 included: <ul> <li>the area around Homebush Stadium has been developed and completed after the 2000 Olympics</li> <li>a number of new high rise developments have been completed to the north of Homebush Station</li> <li>construction of Units to the northwest of North Strathfield Station</li> <li>a number of large residential buildings are being constructed to the north east and north west of the Homebush Station</li> <li>the Sydney Olympic Stadium has been completed</li> <li>industrial buildings have been replaced with the construction of high rise residential apartments along Parramatta Road Homebush</li> <li>buildings and equipment previously under the M4 Overpass at George St Homebush have been removed / demolished and replaced with shops, residential apartments and a car wash</li> <li>the Ford manufacturing factory at the western end of the Precinct appeared to have been demolished and was redeveloped into what appears to be the present day Goodman Campus Business Park (industrial estate)</li> </ul> </li> </ul> |
| 2010 and 2014 | There were no major changes since 2009 across the Precinct.                                                                                                                                                                                                                                                                                                                                                                                                                                                                                                                                                                                                                                                                                                                                                                                                                                                                                                                                                                                                                                                                                                      |
| 2016          | <ul> <li>Changes within the Precinct since 2014 included:</li> <li>construction of high rise residential at 17 Parramatta Road, Homebush</li> <li>construction of high rise residential at 47 Parramatta Road, Homebush.</li> </ul>                                                                                                                                                                                                                                                                                                                                                                                                                                                                                                                                                                                                                                                                                                                                                                                                                                                                                                                              |
| 2017          | <ul> <li>Changes within the Precinct since 2016 included:</li> <li>construction of high rise residential between Nipper Street and Columbia Lane</li> <li>construction of high rise residential on the corner of Powell Street and Parramatta Road.</li> </ul>                                                                                                                                                                                                                                                                                                                                                                                                                                                                                                                                                                                                                                                                                                                                                                                                                                                                                                   |