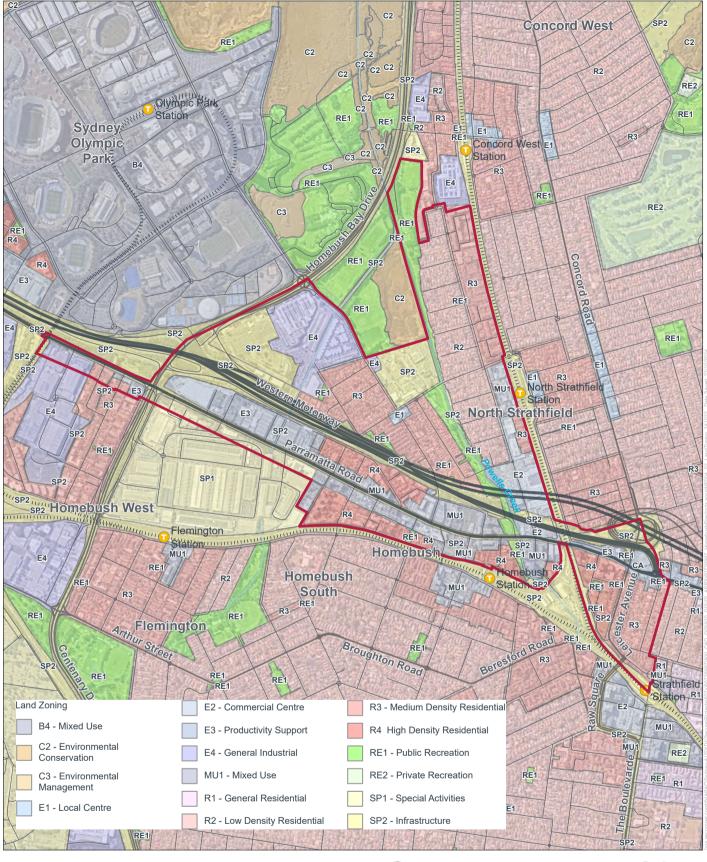

# 2.0 Precinct identification

The Precinct comprises an area of about 230 hectares (ha) as described in **Table 1** and is shown on **Figure 1** in **Appendix A**. The area, current zoning, applicable LGA and LEP for each part of the four suburbs that fall within the Precinct boundary area listed in **Table 1**. The current zoning is also shown on **Figure 2** in **Appendix A**. It is noted that the legal identifiers, addresses and owners for individual cadastral lots are not listed due to the large number of lots and feasibility.

| Suburbs              | Area    | Current LEP Zoning                                                                                                                                                                                                                                                                                                 | LGA and LEP                                   |
|----------------------|---------|--------------------------------------------------------------------------------------------------------------------------------------------------------------------------------------------------------------------------------------------------------------------------------------------------------------------|-----------------------------------------------|
| Homebush<br>West     | ~25 ha  | <ul> <li>SP2 Infrastructure (Classified Road, Motorway,</li> <li>Stormwater Management, Sydney Wholesale and</li> <li>Retail Markets)</li> <li>E3 Productivity Support</li> <li>E4 General Industrial</li> <li>R3 Medium Density Residential</li> </ul>                                                            | Strathfield<br>LGA<br>Strathfield<br>LEP 2012 |
| Homebush             | ~122 ha | SP1 Special Activities<br>SP2 Infrastructure (Electricity Supply, Classified<br>Road)<br>E3 Productivity Support<br>E4 General Industrial<br>R3 Medium Density Residential<br>R4 High Density Residential<br>MUI Mixed Use<br>E1 Local Centre<br>C2 Environmental Conservation/Management<br>RE1 Public Recreation |                                               |
| Strathfield          | ~15 ha  | SP2 Infrastructure (Local Road and Electrical Supply)<br>E3 Productivity Support<br>R3 Medium Density Residential<br>R4 High Density Residential<br>RE1 Public Recreation                                                                                                                                          | Canada Bay<br>LGA<br>Canada Bay<br>LEP 2013   |
| North<br>Strathfield | ~48 ha  | SP1 Special Activities (Electricity Supply)<br>SP2 Infrastructure (Drainage, Classified Road)<br>E2 Commercial Centre<br>R2 Low Density Residential<br>R3 Medium Density Residential<br>MUI Mixed Use<br>RE1 Public Recreation                                                                                     |                                               |

Table 1 Site identification