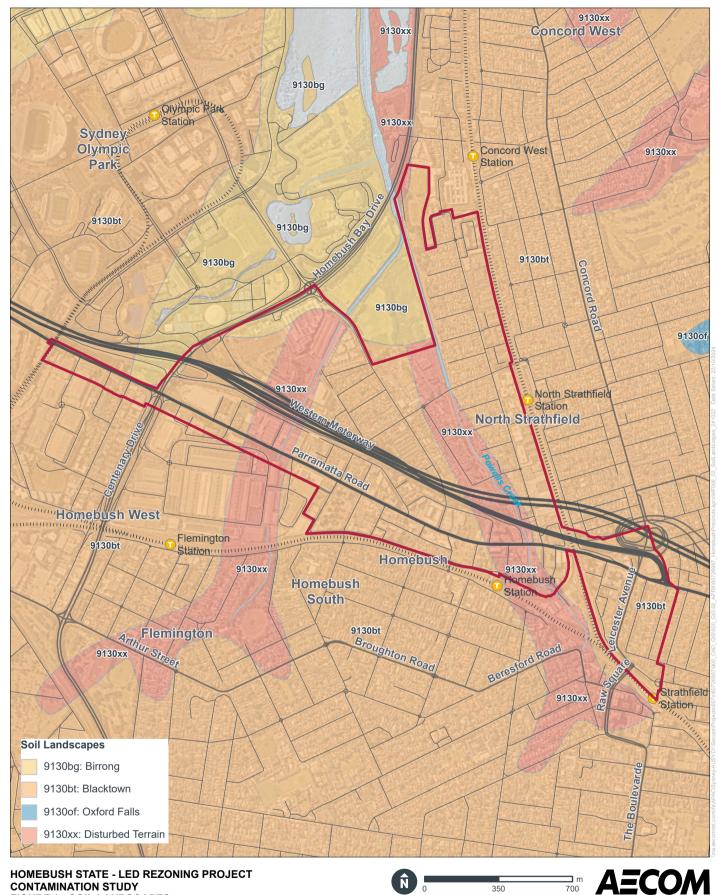

## 1.3 Scope of work

To achieve the objectives, the following scope of work was undertaken:

- review of the AECOM (2018) report as relevant to the revised Precinct boundary including historical aerial photographs, historical business directory records, historical titles and site inspection observations
- undertake an updated search of current NSW EPA contaminated land databases to check whether there have been any additional sites in the Precinct that have been either notified or regulated in the past six years (since the AECOM [2018] report)
- review the condition and surrounding environment of the Precinct including soils, geology and acid sulfate soils maps and registered groundwater bores
- review existing contamination assessment reports available for the Precinct
- undertake a preliminary conceptual site model (CSM) and risk ranking for the Precinct
- review existing development controls