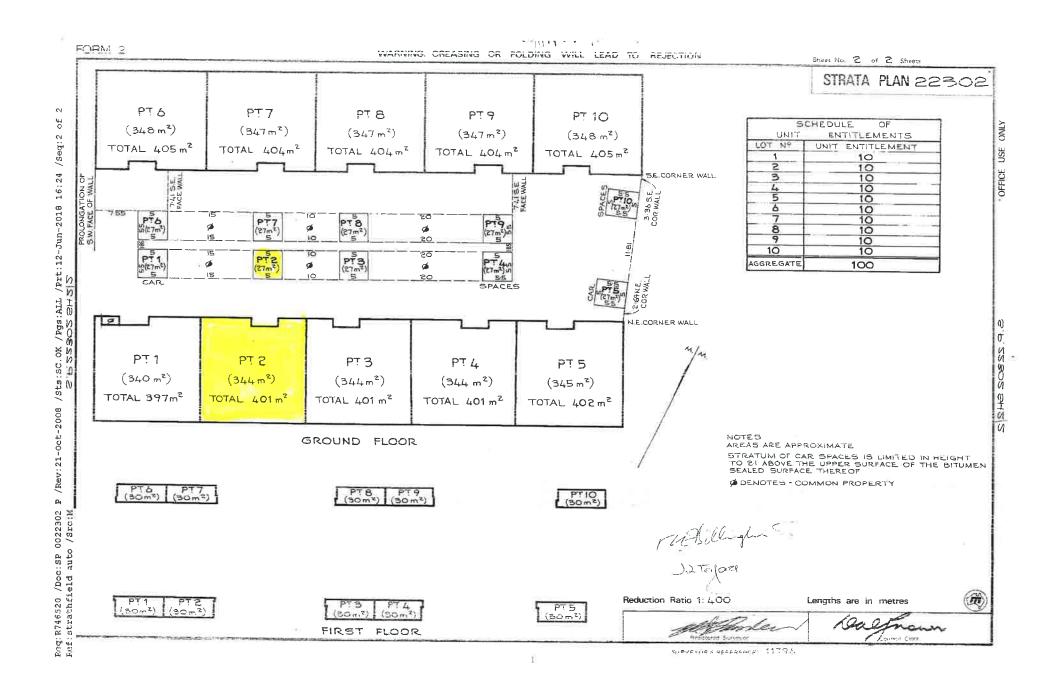

#### 3.4 **Historical titles**

Table 5

Historical titles for selected properties were obtained and reviewed in the AECOM (2018) report. Due to the large number of properties within the Precinct, only six historical title searches were undertaken to fill in gaps and listings in the historical business directory data. A summary of the historical titles for the eight lots within the Precinct and an interpretation of the potential business activities are listed in Table 5 and copies are provided in Appendix C.