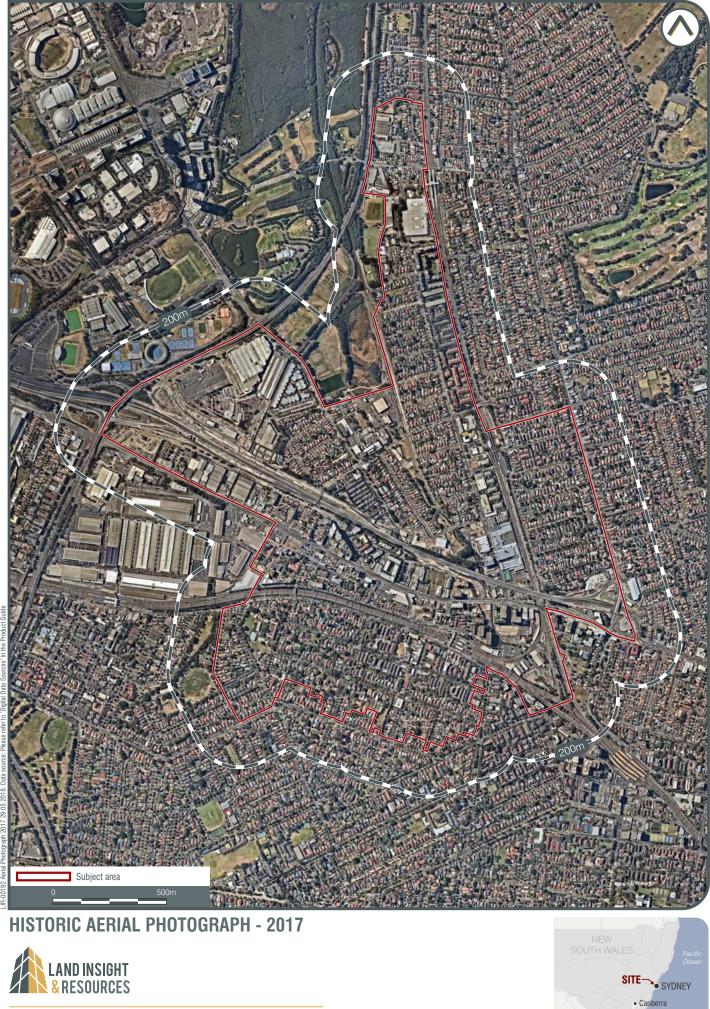

| Year          | Description                                                                                                                                                                                                                                                                                                                                                                                                                                                                                                                                                                                                                                                                                                                                                                                                                                                                                                                                                                                                                                                                                                                                                      |
|---------------|------------------------------------------------------------------------------------------------------------------------------------------------------------------------------------------------------------------------------------------------------------------------------------------------------------------------------------------------------------------------------------------------------------------------------------------------------------------------------------------------------------------------------------------------------------------------------------------------------------------------------------------------------------------------------------------------------------------------------------------------------------------------------------------------------------------------------------------------------------------------------------------------------------------------------------------------------------------------------------------------------------------------------------------------------------------------------------------------------------------------------------------------------------------|
| 1994          | <ul> <li>Changes within the Precinct since 1986 included:</li> <li>Sydney Olympic Park has commenced construction with the Hockey Oval completed in the southwest</li> <li>the Great Western Highway has been constructed, including demolition of a number of industrial and residential properties to make way for the highway</li> <li>car yards and motor mechanics appear to have increased in number along Parramatta Road</li> <li>few changes have occurred to the railway yards and warehouses neighbouring the railways</li> <li>a large warehouse has been demolished along North Strathfield railway line and cleared</li> <li>Parramatta Road appears to be dominated by car sales yards and motor mechanical report business and the same three service stations historically present at 177 Parramatta Road, 159-161 and the opposite side of the road at 204 Parramatta Road</li> <li>Homebush Bay Drive has been constructed in western portion of the precinct</li> <li>Large excavation works is current at Sydney Olympic Park including construction of the Olympic village and stadiums</li> </ul>                                         |
| 2009          | <ul> <li>the Olympic village and stadiums.</li> <li>Changes within the Precinct since 1994 included: <ul> <li>the area around Homebush Stadium has been developed and completed after the 2000 Olympics</li> <li>a number of new high rise developments have been completed to the north of Homebush Station</li> <li>construction of Units to the northwest of North Strathfield Station</li> <li>a number of large residential buildings are being constructed to the north east and north west of the Homebush Station</li> <li>the Sydney Olympic Stadium has been completed</li> <li>industrial buildings have been replaced with the construction of high rise residential apartments along Parramatta Road Homebush</li> <li>buildings and equipment previously under the M4 Overpass at George St Homebush have been removed / demolished and replaced with shops, residential apartments and a car wash</li> <li>the Ford manufacturing factory at the western end of the Precinct appeared to have been demolished and was redeveloped into what appears to be the present day Goodman Campus Business Park (industrial estate)</li> </ul> </li> </ul> |
| 2010 and 2014 | There were no major changes since 2009 across the Precinct.                                                                                                                                                                                                                                                                                                                                                                                                                                                                                                                                                                                                                                                                                                                                                                                                                                                                                                                                                                                                                                                                                                      |
| 2016          | <ul> <li>Changes within the Precinct since 2014 included:</li> <li>construction of high rise residential at 17 Parramatta Road, Homebush</li> <li>construction of high rise residential at 47 Parramatta Road, Homebush.</li> </ul>                                                                                                                                                                                                                                                                                                                                                                                                                                                                                                                                                                                                                                                                                                                                                                                                                                                                                                                              |
| 2017          | <ul> <li>Changes within the Precinct since 2016 included:</li> <li>construction of high rise residential between Nipper Street and Columbia Lane</li> <li>construction of high rise residential on the corner of Powell Street and Parramatta Road.</li> </ul>                                                                                                                                                                                                                                                                                                                                                                                                                                                                                                                                                                                                                                                                                                                                                                                                                                                                                                   |