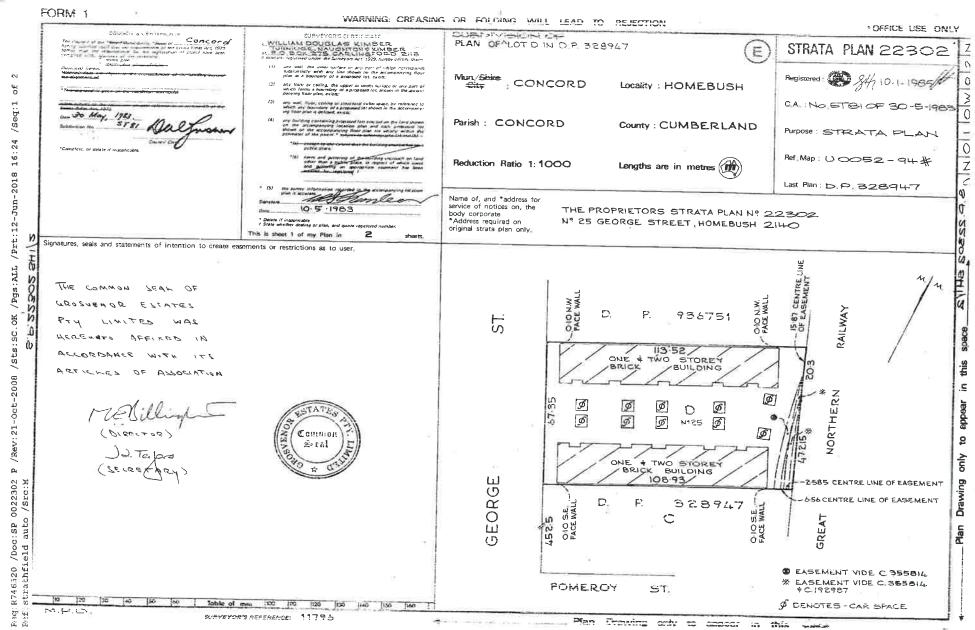

#### 3.1.5 Dowling Urban (2021) Statement of Environmental Effects

A Statement of Environmental Effects was prepared for the proposed high density redevelopment development application (DA) at 25 George Street, North Strathfield (Dowling Urban, 2021). The report stated that a preliminary site investigation (PSI) and detailed site investigation (DSI) was undertaken for the property. Soil sampling from 17 boreholes found all concentrations of contaminants of concern less than the adopted assessment criteria. Zinc and total recoverable hydrocarbons (TRH) were present in groundwater above the adopted investigation levels but were considered to present a low human health and environment risk.