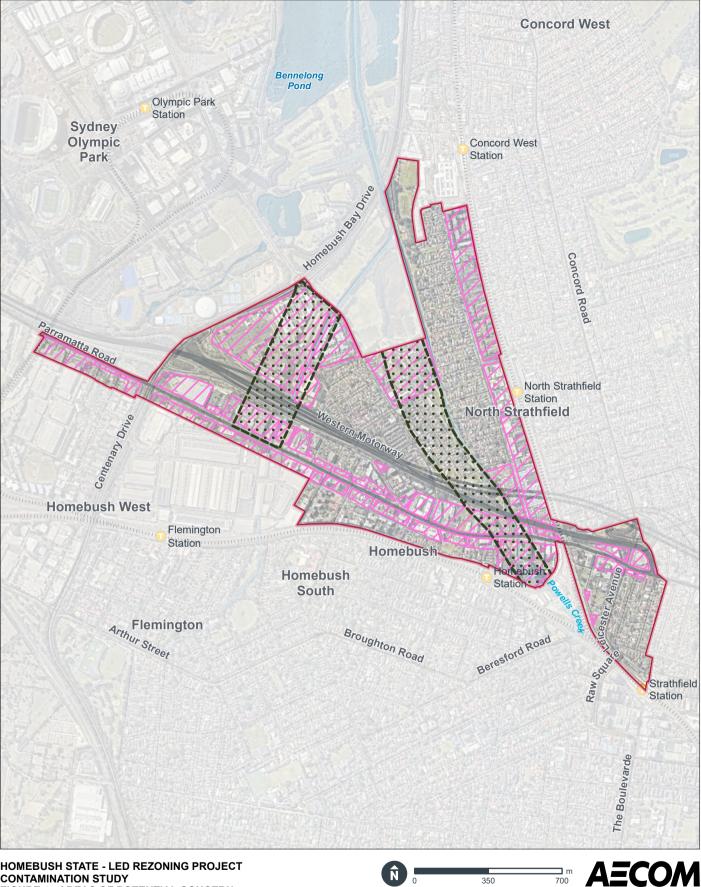

#### **Conclusions and recommendations**

The contamination assessment has identified potential past contaminating land uses historically across the Precinct which included former landfills and disturbed terrain, service stations and motor garages, and a range of manufacturing industries. The areas of the Precinct were assigned a qualitative risk ranking from very low to high risk as shown on **Figure 10** in **Appendix A**.

# 2.0 Precinct identification

The Precinct comprises an area of about 230 hectares (ha) as described in **Table 1** and is shown on **Figure 1** in **Appendix A**. The area, current zoning, applicable LGA and LEP for each part of the four suburbs that fall within the Precinct boundary area listed in **Table 1**. The current zoning is also shown on **Figure 2** in **Appendix A**. It is noted that the legal identifiers, addresses and owners for individual cadastral lots are not listed due to the large number of lots and feasibility.