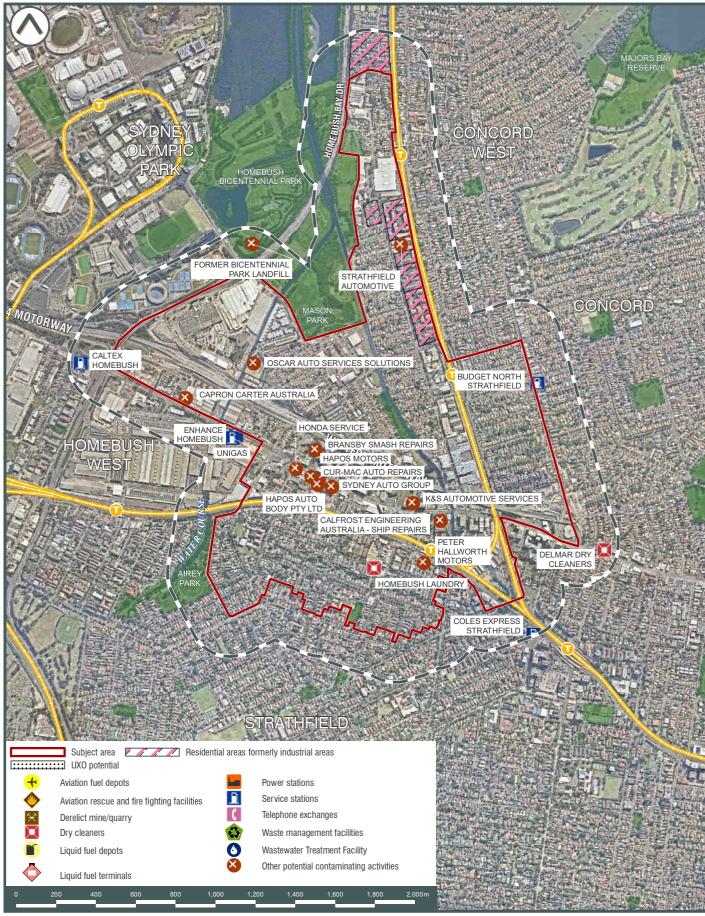

The AECOM (2018) report included:

- review of the following sources of information from Land Insight and Resources (LIR) data reports
  obtained for the BSH precinct:
  - NSW EPA registers (contaminated land public notice records, notified sites, Protection of the Environment Operations Act (POEO) licenced sites and delicensed sites, per- and poly- fluoro alkyl substances (PFAS) investigation program, former gas works sites and James Hardie asbestos waste contamination legacy).
  - historical and current land use data including military facilities, power stations, telephone exchanges, wastewater treatment facilities, derelict mines and quarries, service stations and repairs, dry cleaners, historical landfills, department of defence unexploded ordnance ([UXO] sites, aviation rescue firefighting facilities and National Pollution Industrial (NPI) facilities.
  - historical aerial photographs (years 1930, 1943, 1955, 1961, 1970, 1986, 1994, 2009, 2010, 2012, 2014, 2016 and 2017).
  - historical commercial and trade directory listings (years 1932, 1950, 1965, 1970, 1974, 1980 and 1990).
  - review of historical certificates title and Section 10.7 planning certificates for selected properties
  - published geology, hydrogeology, soil, topography and acid sulfate soil risk maps
  - registered groundwater bore data.
- a targeted inspection of the Precinct.

Areas of concern were mapped and the following relative risk ranking assigned across the BSH Precinct:

- very low: no specific past contaminating activity identified, and the land is presently used for residential land use
- low: past contaminating activity identified but the land has been recently (post 1990s) redeveloped for residential land use
- medium:
  - used for commercial or industrial land use and historical site use is unknown
  - past or present contaminating activities were identified, and the land has not been recently redeveloped for residential land use (post 1990s)
  - mapped as disturbed terrain.
- high: past or present contaminating activities were identified, and the land has not been redeveloped for residential land use.

The historical business directories listed in the Precinct included mainly:

- manufacturing and industrial businesses along the eastern side of George Street in North Strathfield.
- manufacturing and industrial businesses at the western end of Parramatta Road and mechanics, dealerships and service stations along most of the remainder of Parramatta Road.
- abattoirs and associated businesses in Homebush West.

Businesses which are associated with a high potential for activities that can result in land contamination are listed in below in **Table 4**.

| Address                            | Business                              | Potential activity                                   | Years     |
|------------------------------------|---------------------------------------|------------------------------------------------------|-----------|
| 26 The Crescent,<br>Homebush       | Strathfield Dry Cleaners<br>Depot     | Dry Cleaners and Dyers                               | 1974      |
| 245a Queen, Concord<br>West        | Gordon S & Co                         | Dry Cleaners and Dyers                               | 1950      |
| 50 Parramatta Road,<br>Homebush    | Homebush Ceiling Works /<br>Gorden AJ | Fibrous Plaster Sheet<br>Manufacturers<br>(asbestos) | 1932-1940 |
| 89 Parramatta Rd,<br>Strathfield   | Caltex Concord                        | Service Station                                      | 1990      |
| 141 Concord Road,<br>Concord       | BP Service Station                    | Service Station                                      | 1974-1990 |
| 143 Concord Road,<br>Concord       | Caltex Service Station                | Service Station                                      | 1974-1990 |
| 15 Parramatta Rd.,<br>Homebush     | Red White & Blue Service Station      | Service Station                                      | 1940-1970 |
| 58 Parramatta Road,<br>Homebush    | Homebush Driveway<br>Service / Amoco  | Service Station                                      | 1974-1990 |
| 177 Parramatta Road,<br>Flemington | BP Service Station                    | Service Station                                      | 1974      |

Table 4 Summary of historical business records –within Precinct

| Address                               | Business                                                                  | Potential activity                              | Years     |
|---------------------------------------|---------------------------------------------------------------------------|-------------------------------------------------|-----------|
| 184 Parramatta Road,<br>Homebush      | B P Aust. Ltd                                                             | Service Station                                 | 1980      |
| 240 Parramatta Road,<br>Homebush      | Davies E R                                                                | Service Station                                 | 1950      |
| 242 Parramatta Road,<br>Homebush      | Shell Service Station / Auto<br>Drive Inn                                 | Service Station                                 | 1950-1990 |
| 16 The Crescent,<br>Homebush          | Roberts, A. A. Pty. Ltd                                                   | Service Station                                 | 1970      |
| 2 George Street, North<br>Strathfield | Phennigwerth, F. E & Son<br>Pty Ltd                                       | Paint, Enamel, Varnish /<br>Stain Manufacturers | 1970-1980 |
| 204 George, Concord                   | Abel Lemon & Co Pty Ltd                                                   | Abrasives                                       | 1974      |
| 184 George Street,<br>Concord West    | Ani Energy Controls /<br>O'Donnell Griffin Pty Ltd                        | Transformer<br>manufacturing                    | 1974      |
| 23 George St., North<br>Strathfield   | Trojan Pty Ltd / Pioneer<br>Spring Co / Excelsior<br>Spring Co. Pty. Ltd. | Manufacturing                                   | 1970-1980 |
| 21 George St., North<br>Strathfield   | Manufacturers Supplies                                                    | Manufacturing                                   | 1980      |
| 19 George St., North<br>Strathfield   | A R C Engineering Pty Ltd                                                 | Manufacturing                                   | 1980      |
| 1 King Street, Concord<br>West        | Oil Reclaiming Works                                                      | Oil Merchants & Manufacturing                   | 1950      |
| 3 King Street, Concord<br>West        | Cadwallader Engineering<br>(NSW) Pty Ltd                                  | Transformer<br>manufacturing                    | 1990      |
| 23-25 Burlington Road,<br>Homebush    | BP Burlington Service<br>Station                                          | Service Station                                 | 1940-1990 |