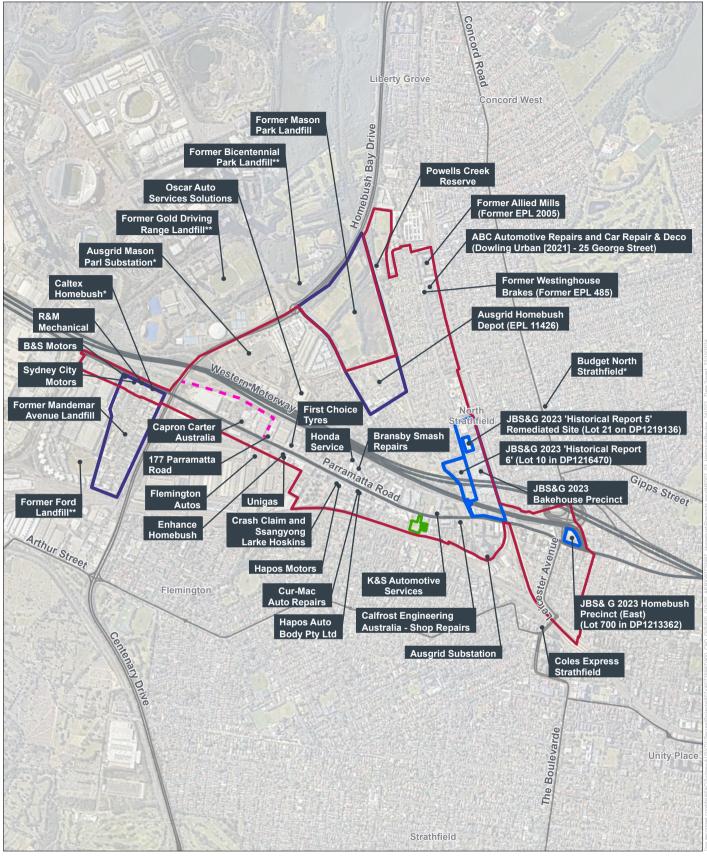

## 3.1.2 JBS&G (2023) PRCUTS Stage 2 PSI

JBS&G prepared the PRCUTS Stage 2 Preliminary Site Investigation (JBS&G, 2023) which included the following areas of the Precinct as shown on **Figure 3** in **Appendix A**:

#### 3.1.3 Oculus (2000) Powells Creek Reserve Management Action Plan

It is noted that the Powells Creek Reserve is located within the Precinct as shown on **Figure 3** in **Appendix A** and was not previously included in the AECOM (2018) Precinct boundary. The Powells Creek Reserve Management Action Plan (Oculus, 2000) was prepared for the ongoing management of the reserve by Concord Municipal Council (now part of City of Canada Bay). The plan states that fill was dumped in and around Powells Creek Reserve to reclaim the low lying swamp between the 1920s and 1970s. Information in the plan states that the origin of the fill was not recorded but local knowledge and previous excavation indicates it was primarily domestic waste and in some areas of the reserve is within 0.5 m of the ground surface.

#### 3.1.4 Sullivan (2018) Phase 2 Contamination Assessment

Sullivan Environmental Sciences (Sullivan-ES) undertook a Phase 2 Contamination Assessment for Statewide Planning Pty Ltd (Statewide) for the following properties in Homebush within the Precinct located south of Parramatta Road (refer to **Figure 3** in **Appendix A**):

#### 3.1.5 Dowling Urban (2021) Statement of Environmental Effects

A Statement of Environmental Effects was prepared for the proposed high density redevelopment development application (DA) at 25 George Street, North Strathfield (Dowling Urban, 2021). The report stated that a preliminary site investigation (PSI) and detailed site investigation (DSI) was undertaken for the property. Soil sampling from 17 boreholes found all concentrations of contaminants of concern less than the adopted assessment criteria. Zinc and total recoverable hydrocarbons (TRH) were present in groundwater above the adopted investigation levels but were considered to present a low human health and environment risk.