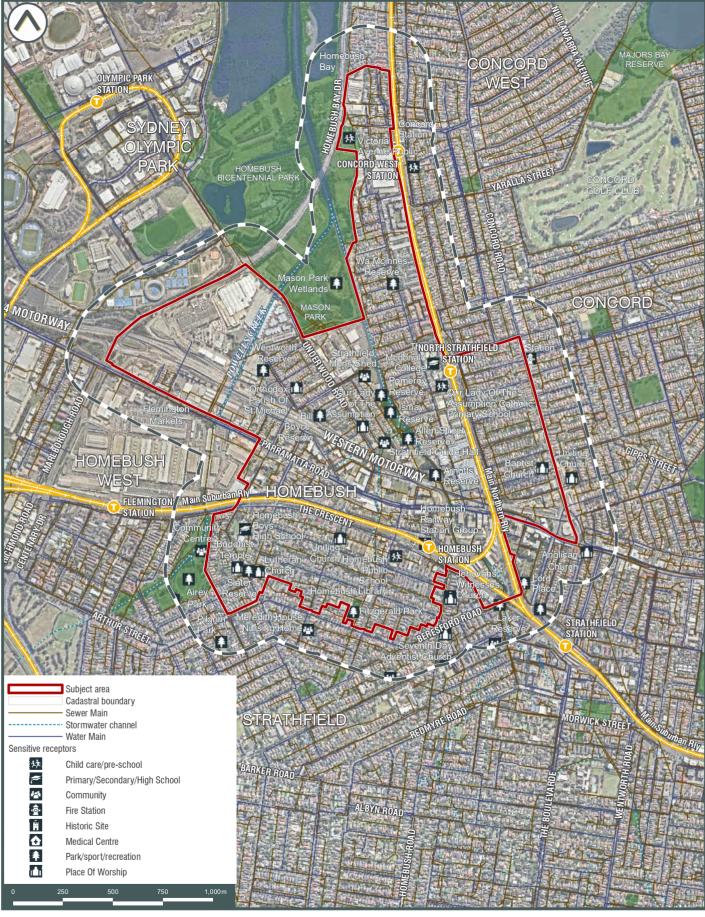

#### Introduction and background

AECOM Australia Pty Ltd (AECOM) was engaged by the Department of Planning, Housing and Infrastructure (DPHI) to undertake a contamination assessment for the Homebush Precinct (the Precinct). The Precinct generally comprises low to mid-density residential, commercial and industrial land and is located about 9.5 km directly west of the Sydney central business district (CBD) and 6.5 km south-east of the Parramatta CBD. The boundary of the Precinct is shown on **Figure 1** in **Appendix A**.

## 1.1 Background

AECOM Australia Pty Ltd (AECOM) was engaged by the Department of Planning, Housing and Infrastructure (DPHI) to undertake a contamination assessment for the Homebush Precinct (the Precinct). The Precinct generally comprises low to mid-density residential, commercial and industrial land and is located about 9.5 km directly west of the Sydney central business district (CBD) and 6.5 km south-east of the Parramatta CBD. The boundary of the Precinct is shown on **Figure 1** in **Appendix A**.

# 2.0 Precinct identification

The Precinct comprises an area of about 230 hectares (ha) as described in **Table 1** and is shown on **Figure 1** in **Appendix A**. The area, current zoning, applicable LGA and LEP for each part of the four suburbs that fall within the Precinct boundary area listed in **Table 1**. The current zoning is also shown on **Figure 2** in **Appendix A**. It is noted that the legal identifiers, addresses and owners for individual cadastral lots are not listed due to the large number of lots and feasibility.