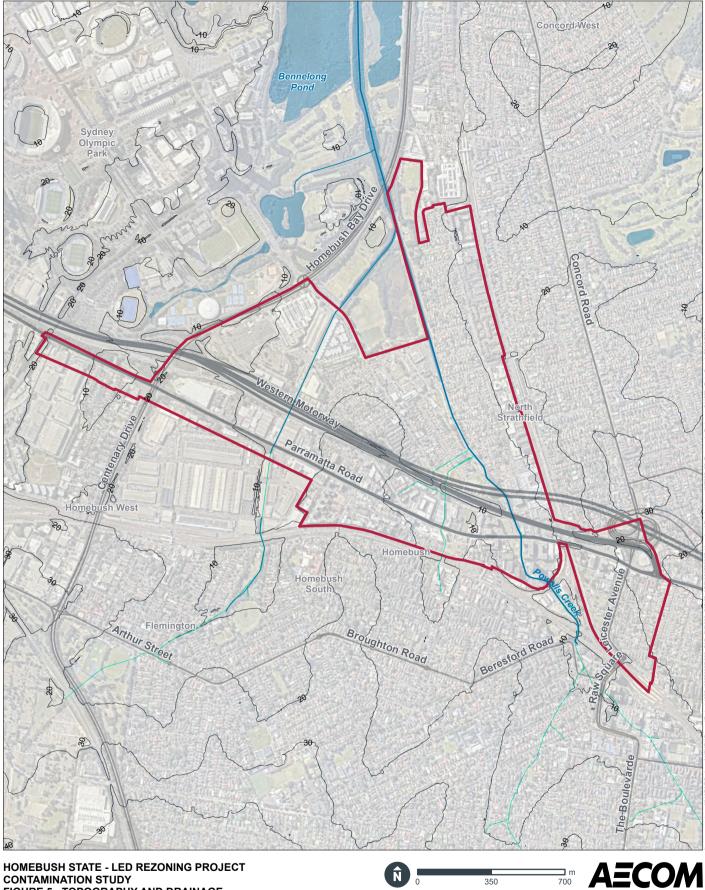

## 1.3 Scope of work

To achieve the objectives, the following scope of work was undertaken:

- review of the AECOM (2018) report as relevant to the revised Precinct boundary including historical aerial photographs, historical business directory records, historical titles and site inspection observations
- undertake an updated search of current NSW EPA contaminated land databases to check whether there have been any additional sites in the Precinct that have been either notified or regulated in the past six years (since the AECOM [2018] report)
- review the condition and surrounding environment of the Precinct including soils, geology and acid sulfate soils maps and registered groundwater bores
- review existing contamination assessment reports available for the Precinct
- undertake a preliminary conceptual site model (CSM) and risk ranking for the Precinct
- review existing development controls