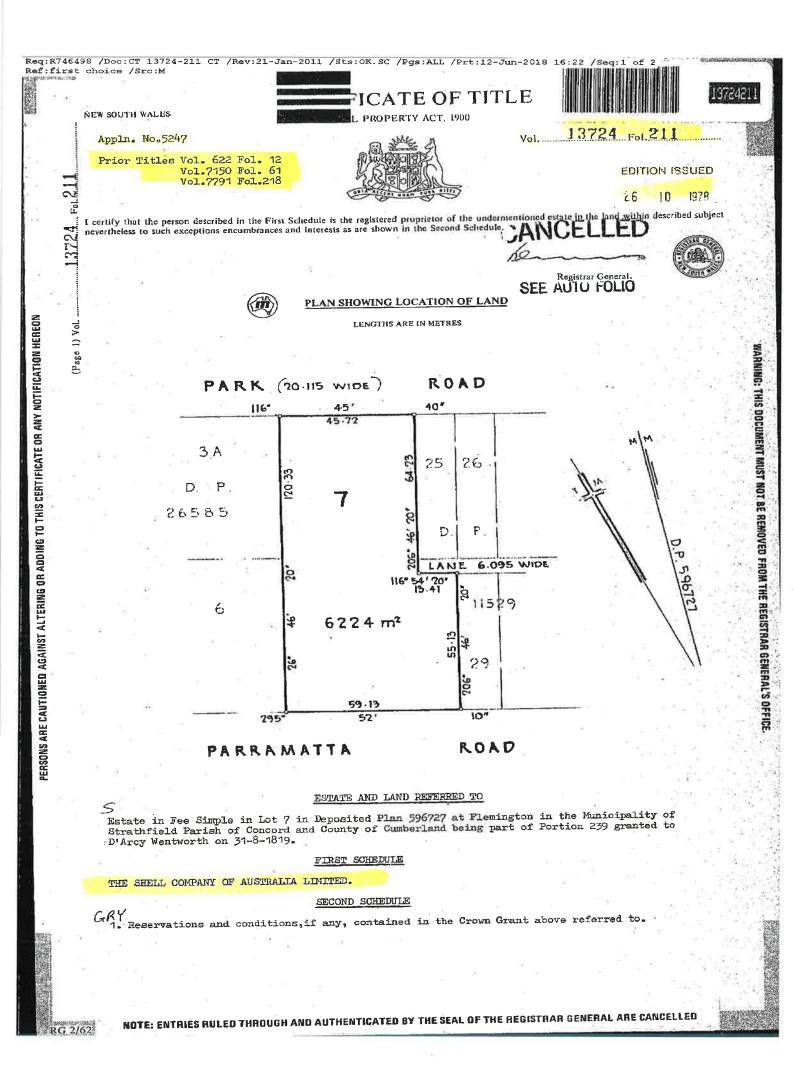

#### 3.4 **Historical titles**

Table 5

Historical titles for selected properties were obtained and reviewed in the AECOM (2018) report. Due to the large number of properties within the Precinct, only six historical title searches were undertaken to fill in gaps and listings in the historical business directory data. A summary of the historical titles for the eight lots within the Precinct and an interpretation of the potential business activities are listed in Table 5 and copies are provided in Appendix C.