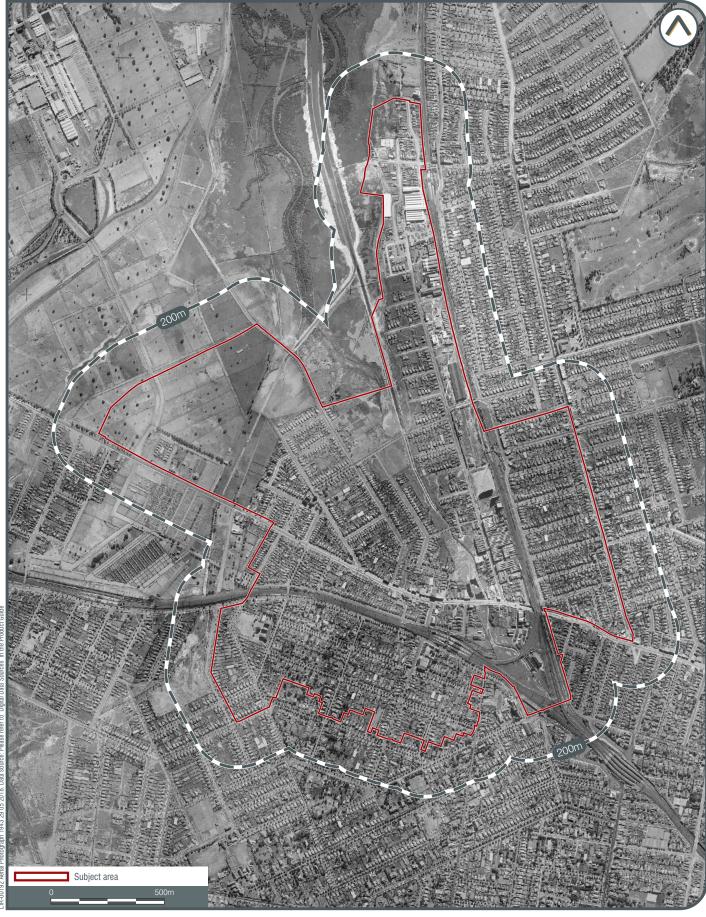

## 3.2 Aerial photographs

Historical aerial photographs of the Precinct between the years of 1930 and 2017 were reviewed as part of the AECOM (2018) report. A description of observations for each year specific to the Precinct is summarised in **Table 3**. Copies of the historical aerials are provided in **Appendix B**. The review identified the areas of current and historical commercial and industrial land use. The review showed that commercial land use has largely remained along Parramatta Road, Burwood Road, Homebush West, between George Street and the rail corridor in North Strathfield and around the railway stations. There were some smaller isolated areas of commercial land use away from these areas.

The AECOM (2018) report noted that in recent years, some commercial and industrial properties along Parramatta Road and George Street have been redeveloped into mixed use high density residential. In smaller parts of the Precinct some redevelopment of commercial and industrial sites occurred between the 1960s and 1990s, such as several properties along Wentworth Road and 48 Lucas Road / 23 Cheltenham Road. Numerous former commercial / industrial properties around Burwood Station and Strathfield Station were also redeveloped between the 1970s and 1990s into office buildings, high density residential and shopping complexes.

| Year | Description                                                                                                                                                                                                                                                                                                                                                                                                                                                                                                                                                                                                                                                                                                                                                                                                                                                                                                                                                                                                                                                      |
|------|------------------------------------------------------------------------------------------------------------------------------------------------------------------------------------------------------------------------------------------------------------------------------------------------------------------------------------------------------------------------------------------------------------------------------------------------------------------------------------------------------------------------------------------------------------------------------------------------------------------------------------------------------------------------------------------------------------------------------------------------------------------------------------------------------------------------------------------------------------------------------------------------------------------------------------------------------------------------------------------------------------------------------------------------------------------|
| 1961 | <ul> <li>Changes within the Precinct since 1955 included:</li> <li>industrial development has encroached on the northern side of Parramatta Road, north of the market gardens up to and surrounding the Wentworth Hotel (this includes a number of industrial warehouses)</li> <li>two service stations are evident in the new development (refer to Plates 1 to 3) including: <ul> <li>177 Parramatta Road</li> <li>159-161 Parramatta Road.</li> </ul> </li> <li>the Ausgrid site next to Mason Park has been extended to its current configuration and a large warehouse has also been constructed in the southwest corner of the site</li> <li>the industrial buildings located along North Strathfield line remain the same</li> <li>commercial properties fronting Parramatta Road west of Centenary Drive (comprising car dealerships and the present day Ampol service station on the corner of Courallie Avenue) were developed by 1961.</li> </ul>                                                                                                     |
| 1970 | <ul> <li>Changes within the Precinct since 1961 included:</li> <li>grain Silos have been constructed along the Strathfield line (North Strathfield)</li> <li>market gardens formerly located south of the Wentworth Hotel have been cleared</li> <li>additional land has been developed to the west along Parramatta Road and used for storage of construction equipment. An access road has been constructed to allow access for the development of the vacant land</li> <li>construction of the Homebush Substation to the northwest is currently under way</li> <li>a number of residential properties have been demolished north and south of Parramatta road and replaced with car sales yards and other commercial / industrial activities car parts fruit and vegetables</li> <li>new commercial industrial development works are visible on land adjacent to North Strathfield Station</li> <li>there appeared to be a potential service station on the opposite corner from the now Ampol service station at the corner of Courallie Avenue.</li> </ul> |
| 1986 | <ul> <li>Changes within the Precinct since 1970 included:</li> <li>Sydney Markets have been constructed and appear operational</li> <li>further development including large warehouse have been added in the north west of the precinct, the existing retail outlet, Direct Factory Outlet (DFO).</li> <li>The Homebush Substation has been completed and operational</li> <li>Residential properties have been demolished south of the Parramatta road and replaced with car sales yards and other commercial / industrial land uses</li> <li>A large warehouse and industrial block has been constructed in the northwest portion of the precinct at Pomeroy Street.</li> </ul>                                                                                                                                                                                                                                                                                                                                                                                |

| Year          | Description                                                                                                                                                                                                                                                                                                                                                                                                                                                                                                                                                                                                                                                                                                                                                                                                                                                                                                                                                                                                                                                                                                                                                      |
|---------------|------------------------------------------------------------------------------------------------------------------------------------------------------------------------------------------------------------------------------------------------------------------------------------------------------------------------------------------------------------------------------------------------------------------------------------------------------------------------------------------------------------------------------------------------------------------------------------------------------------------------------------------------------------------------------------------------------------------------------------------------------------------------------------------------------------------------------------------------------------------------------------------------------------------------------------------------------------------------------------------------------------------------------------------------------------------------------------------------------------------------------------------------------------------|
| 1994          | <ul> <li>Changes within the Precinct since 1986 included:</li> <li>Sydney Olympic Park has commenced construction with the Hockey Oval completed in the southwest</li> <li>the Great Western Highway has been constructed, including demolition of a number of industrial and residential properties to make way for the highway</li> <li>car yards and motor mechanics appear to have increased in number along Parramatta Road</li> <li>few changes have occurred to the railway yards and warehouses neighbouring the railways</li> <li>a large warehouse has been demolished along North Strathfield railway line and cleared</li> <li>Parramatta Road appears to be dominated by car sales yards and motor mechanical report business and the same three service stations historically present at 177 Parramatta Road, 159-161 and the opposite side of the road at 204 Parramatta Road</li> <li>Homebush Bay Drive has been constructed in western portion of the precinct</li> <li>Large excavation works is current at Sydney Olympic Park including construction of the Olympic village and stadiums</li> </ul>                                         |
| 2009          | <ul> <li>the Olympic village and stadiums.</li> <li>Changes within the Precinct since 1994 included: <ul> <li>the area around Homebush Stadium has been developed and completed after the 2000 Olympics</li> <li>a number of new high rise developments have been completed to the north of Homebush Station</li> <li>construction of Units to the northwest of North Strathfield Station</li> <li>a number of large residential buildings are being constructed to the north east and north west of the Homebush Station</li> <li>the Sydney Olympic Stadium has been completed</li> <li>industrial buildings have been replaced with the construction of high rise residential apartments along Parramatta Road Homebush</li> <li>buildings and equipment previously under the M4 Overpass at George St Homebush have been removed / demolished and replaced with shops, residential apartments and a car wash</li> <li>the Ford manufacturing factory at the western end of the Precinct appeared to have been demolished and was redeveloped into what appears to be the present day Goodman Campus Business Park (industrial estate)</li> </ul> </li> </ul> |
| 2010 and 2014 | There were no major changes since 2009 across the Precinct.                                                                                                                                                                                                                                                                                                                                                                                                                                                                                                                                                                                                                                                                                                                                                                                                                                                                                                                                                                                                                                                                                                      |
| 2016          | <ul> <li>Changes within the Precinct since 2014 included:</li> <li>construction of high rise residential at 17 Parramatta Road, Homebush</li> <li>construction of high rise residential at 47 Parramatta Road, Homebush.</li> </ul>                                                                                                                                                                                                                                                                                                                                                                                                                                                                                                                                                                                                                                                                                                                                                                                                                                                                                                                              |
| 2017          | <ul> <li>Changes within the Precinct since 2016 included:</li> <li>construction of high rise residential between Nipper Street and Columbia Lane</li> <li>construction of high rise residential on the corner of Powell Street and Parramatta Road.</li> </ul>                                                                                                                                                                                                                                                                                                                                                                                                                                                                                                                                                                                                                                                                                                                                                                                                                                                                                                   |