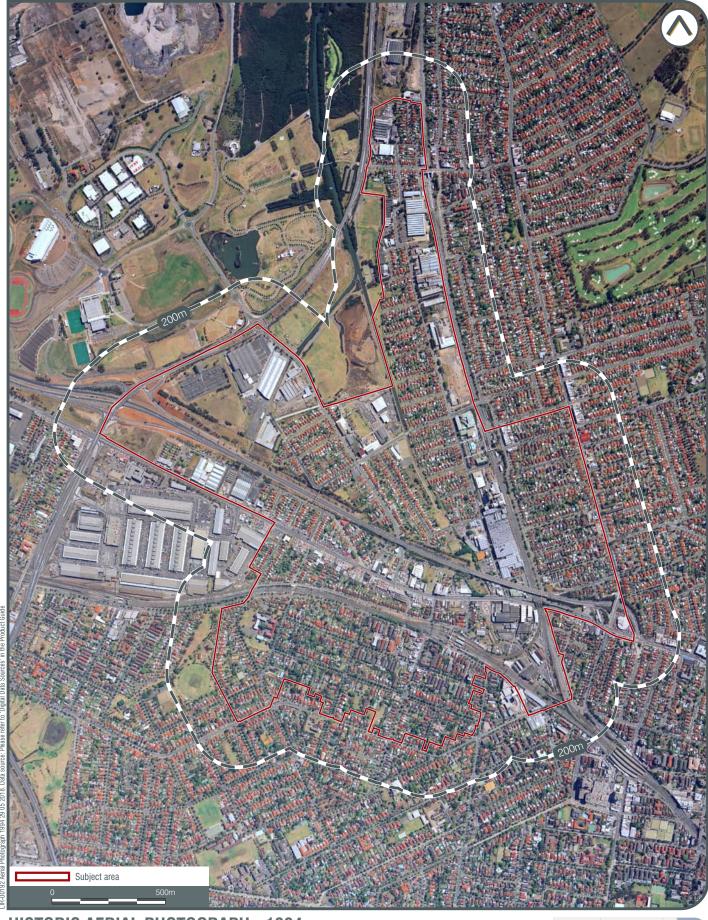

## 3.2 Aerial photographs

Historical aerial photographs of the Precinct between the years of 1930 and 2017 were reviewed as part of the AECOM (2018) report. A description of observations for each year specific to the Precinct is summarised in **Table 3**. Copies of the historical aerials are provided in **Appendix B**. The review identified the areas of current and historical commercial and industrial land use. The review showed that commercial land use has largely remained along Parramatta Road, Burwood Road, Homebush West, between George Street and the rail corridor in North Strathfield and around the railway stations. There were some smaller isolated areas of commercial land use away from these areas.

The AECOM (2018) report noted that in recent years, some commercial and industrial properties along Parramatta Road and George Street have been redeveloped into mixed use high density residential. In smaller parts of the Precinct some redevelopment of commercial and industrial sites occurred between the 1960s and 1990s, such as several properties along Wentworth Road and 48 Lucas Road / 23 Cheltenham Road. Numerous former commercial / industrial properties around Burwood Station and Strathfield Station were also redeveloped between the 1970s and 1990s into office buildings, high density residential and shopping complexes.

| Year | Description                                                                                                                                                                                                                                                                                                                                                                                                                                                                                                                                                                                                                                                                                                                                                                                                                                                                                                                                                                                                                                                      |
|------|------------------------------------------------------------------------------------------------------------------------------------------------------------------------------------------------------------------------------------------------------------------------------------------------------------------------------------------------------------------------------------------------------------------------------------------------------------------------------------------------------------------------------------------------------------------------------------------------------------------------------------------------------------------------------------------------------------------------------------------------------------------------------------------------------------------------------------------------------------------------------------------------------------------------------------------------------------------------------------------------------------------------------------------------------------------|
| 1961 | <ul> <li>Changes within the Precinct since 1955 included:</li> <li>industrial development has encroached on the northern side of Parramatta Road, north of the market gardens up to and surrounding the Wentworth Hotel (this includes a number of industrial warehouses)</li> <li>two service stations are evident in the new development (refer to Plates 1 to 3) including: <ul> <li>177 Parramatta Road</li> <li>159-161 Parramatta Road.</li> </ul> </li> <li>the Ausgrid site next to Mason Park has been extended to its current configuration and a large warehouse has also been constructed in the southwest corner of the site</li> <li>the industrial buildings located along North Strathfield line remain the same</li> <li>commercial properties fronting Parramatta Road west of Centenary Drive (comprising car dealerships and the present day Ampol service station on the corner of Courallie Avenue) were developed by 1961.</li> </ul>                                                                                                     |
| 1970 | <ul> <li>Changes within the Precinct since 1961 included:</li> <li>grain Silos have been constructed along the Strathfield line (North Strathfield)</li> <li>market gardens formerly located south of the Wentworth Hotel have been cleared</li> <li>additional land has been developed to the west along Parramatta Road and used for storage of construction equipment. An access road has been constructed to allow access for the development of the vacant land</li> <li>construction of the Homebush Substation to the northwest is currently under way</li> <li>a number of residential properties have been demolished north and south of Parramatta road and replaced with car sales yards and other commercial / industrial activities car parts fruit and vegetables</li> <li>new commercial industrial development works are visible on land adjacent to North Strathfield Station</li> <li>there appeared to be a potential service station on the opposite corner from the now Ampol service station at the corner of Courallie Avenue.</li> </ul> |
| 1986 | <ul> <li>Changes within the Precinct since 1970 included:</li> <li>Sydney Markets have been constructed and appear operational</li> <li>further development including large warehouse have been added in the north west of the precinct, the existing retail outlet, Direct Factory Outlet (DFO).</li> <li>The Homebush Substation has been completed and operational</li> <li>Residential properties have been demolished south of the Parramatta road and replaced with car sales yards and other commercial / industrial land uses</li> <li>A large warehouse and industrial block has been constructed in the northwest portion of the precinct at Pomeroy Street.</li> </ul>                                                                                                                                                                                                                                                                                                                                                                                |

| Year          | Description                                                                                                                                                                                                                                                                                                                                                                                                                                                                                                                                                                                                                                                                                                                                                                                                                                                                                                                                                                                                                                                                                                                                                      |
|---------------|------------------------------------------------------------------------------------------------------------------------------------------------------------------------------------------------------------------------------------------------------------------------------------------------------------------------------------------------------------------------------------------------------------------------------------------------------------------------------------------------------------------------------------------------------------------------------------------------------------------------------------------------------------------------------------------------------------------------------------------------------------------------------------------------------------------------------------------------------------------------------------------------------------------------------------------------------------------------------------------------------------------------------------------------------------------------------------------------------------------------------------------------------------------|
| 1994          | <ul> <li>Changes within the Precinct since 1986 included:</li> <li>Sydney Olympic Park has commenced construction with the Hockey Oval completed in the southwest</li> <li>the Great Western Highway has been constructed, including demolition of a number of industrial and residential properties to make way for the highway</li> <li>car yards and motor mechanics appear to have increased in number along Parramatta Road</li> <li>few changes have occurred to the railway yards and warehouses neighbouring the railways</li> <li>a large warehouse has been demolished along North Strathfield railway line and cleared</li> <li>Parramatta Road appears to be dominated by car sales yards and motor mechanical report business and the same three service stations historically present at 177 Parramatta Road, 159-161 and the opposite side of the road at 204 Parramatta Road</li> <li>Homebush Bay Drive has been constructed in western portion of the precinct</li> <li>Large excavation works is current at Sydney Olympic Park including construction of the Olympic village and stadiums</li> </ul>                                         |
| 2009          | <ul> <li>the Olympic village and stadiums.</li> <li>Changes within the Precinct since 1994 included: <ul> <li>the area around Homebush Stadium has been developed and completed after the 2000 Olympics</li> <li>a number of new high rise developments have been completed to the north of Homebush Station</li> <li>construction of Units to the northwest of North Strathfield Station</li> <li>a number of large residential buildings are being constructed to the north east and north west of the Homebush Station</li> <li>the Sydney Olympic Stadium has been completed</li> <li>industrial buildings have been replaced with the construction of high rise residential apartments along Parramatta Road Homebush</li> <li>buildings and equipment previously under the M4 Overpass at George St Homebush have been removed / demolished and replaced with shops, residential apartments and a car wash</li> <li>the Ford manufacturing factory at the western end of the Precinct appeared to have been demolished and was redeveloped into what appears to be the present day Goodman Campus Business Park (industrial estate)</li> </ul> </li> </ul> |
| 2010 and 2014 | There were no major changes since 2009 across the Precinct.                                                                                                                                                                                                                                                                                                                                                                                                                                                                                                                                                                                                                                                                                                                                                                                                                                                                                                                                                                                                                                                                                                      |
| 2016          | <ul> <li>Changes within the Precinct since 2014 included:</li> <li>construction of high rise residential at 17 Parramatta Road, Homebush</li> <li>construction of high rise residential at 47 Parramatta Road, Homebush.</li> </ul>                                                                                                                                                                                                                                                                                                                                                                                                                                                                                                                                                                                                                                                                                                                                                                                                                                                                                                                              |
| 2017          | <ul> <li>Changes within the Precinct since 2016 included:</li> <li>construction of high rise residential between Nipper Street and Columbia Lane</li> <li>construction of high rise residential on the corner of Powell Street and Parramatta Road.</li> </ul>                                                                                                                                                                                                                                                                                                                                                                                                                                                                                                                                                                                                                                                                                                                                                                                                                                                                                                   |