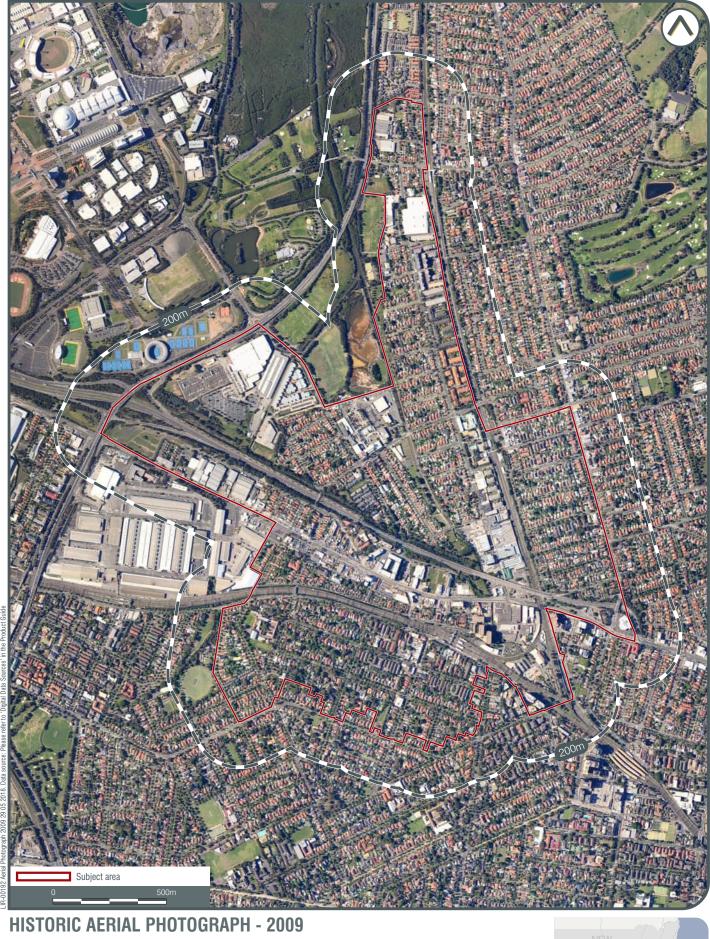

## 3.2 Aerial photographs

Historical aerial photographs of the Precinct between the years of 1930 and 2017 were reviewed as part of the AECOM (2018) report. A description of observations for each year specific to the Precinct is summarised in **Table 3**. Copies of the historical aerials are provided in **Appendix B**. The review identified the areas of current and historical commercial and industrial land use. The review showed that commercial land use has largely remained along Parramatta Road, Burwood Road, Homebush West, between George Street and the rail corridor in North Strathfield and around the railway stations. There were some smaller isolated areas of commercial land use away from these areas.

The AECOM (2018) report noted that in recent years, some commercial and industrial properties along Parramatta Road and George Street have been redeveloped into mixed use high density residential. In smaller parts of the Precinct some redevelopment of commercial and industrial sites occurred between the 1960s and 1990s, such as several properties along Wentworth Road and 48 Lucas Road / 23 Cheltenham Road. Numerous former commercial / industrial properties around Burwood Station and Strathfield Station were also redeveloped between the 1970s and 1990s into office buildings, high density residential and shopping complexes.

| Year          | Description                                                                                                                                                                                                                                                                                                                                                                                                                                                                                                                                                                                                                                                                                                                                                                                                                                                                                                                                                                                                                                                                                                                                                      |
|---------------|------------------------------------------------------------------------------------------------------------------------------------------------------------------------------------------------------------------------------------------------------------------------------------------------------------------------------------------------------------------------------------------------------------------------------------------------------------------------------------------------------------------------------------------------------------------------------------------------------------------------------------------------------------------------------------------------------------------------------------------------------------------------------------------------------------------------------------------------------------------------------------------------------------------------------------------------------------------------------------------------------------------------------------------------------------------------------------------------------------------------------------------------------------------|
| 1994          | <ul> <li>Changes within the Precinct since 1986 included:</li> <li>Sydney Olympic Park has commenced construction with the Hockey Oval completed in the southwest</li> <li>the Great Western Highway has been constructed, including demolition of a number of industrial and residential properties to make way for the highway</li> <li>car yards and motor mechanics appear to have increased in number along Parramatta Road</li> <li>few changes have occurred to the railway yards and warehouses neighbouring the railways</li> <li>a large warehouse has been demolished along North Strathfield railway line and cleared</li> <li>Parramatta Road appears to be dominated by car sales yards and motor mechanical report business and the same three service stations historically present at 177 Parramatta Road, 159-161 and the opposite side of the road at 204 Parramatta Road</li> <li>Homebush Bay Drive has been constructed in western portion of the precinct</li> <li>Large excavation works is current at Sydney Olympic Park including construction of the Olympic village and stadiums</li> </ul>                                         |
| 2009          | <ul> <li>the Olympic village and stadiums.</li> <li>Changes within the Precinct since 1994 included: <ul> <li>the area around Homebush Stadium has been developed and completed after the 2000 Olympics</li> <li>a number of new high rise developments have been completed to the north of Homebush Station</li> <li>construction of Units to the northwest of North Strathfield Station</li> <li>a number of large residential buildings are being constructed to the north east and north west of the Homebush Station</li> <li>the Sydney Olympic Stadium has been completed</li> <li>industrial buildings have been replaced with the construction of high rise residential apartments along Parramatta Road Homebush</li> <li>buildings and equipment previously under the M4 Overpass at George St Homebush have been removed / demolished and replaced with shops, residential apartments and a car wash</li> <li>the Ford manufacturing factory at the western end of the Precinct appeared to have been demolished and was redeveloped into what appears to be the present day Goodman Campus Business Park (industrial estate)</li> </ul> </li> </ul> |
| 2010 and 2014 | There were no major changes since 2009 across the Precinct.                                                                                                                                                                                                                                                                                                                                                                                                                                                                                                                                                                                                                                                                                                                                                                                                                                                                                                                                                                                                                                                                                                      |
| 2016          | <ul> <li>Changes within the Precinct since 2014 included:</li> <li>construction of high rise residential at 17 Parramatta Road, Homebush</li> <li>construction of high rise residential at 47 Parramatta Road, Homebush.</li> </ul>                                                                                                                                                                                                                                                                                                                                                                                                                                                                                                                                                                                                                                                                                                                                                                                                                                                                                                                              |
| 2017          | <ul> <li>Changes within the Precinct since 2016 included:</li> <li>construction of high rise residential between Nipper Street and Columbia Lane</li> <li>construction of high rise residential on the corner of Powell Street and Parramatta Road.</li> </ul>                                                                                                                                                                                                                                                                                                                                                                                                                                                                                                                                                                                                                                                                                                                                                                                                                                                                                                   |