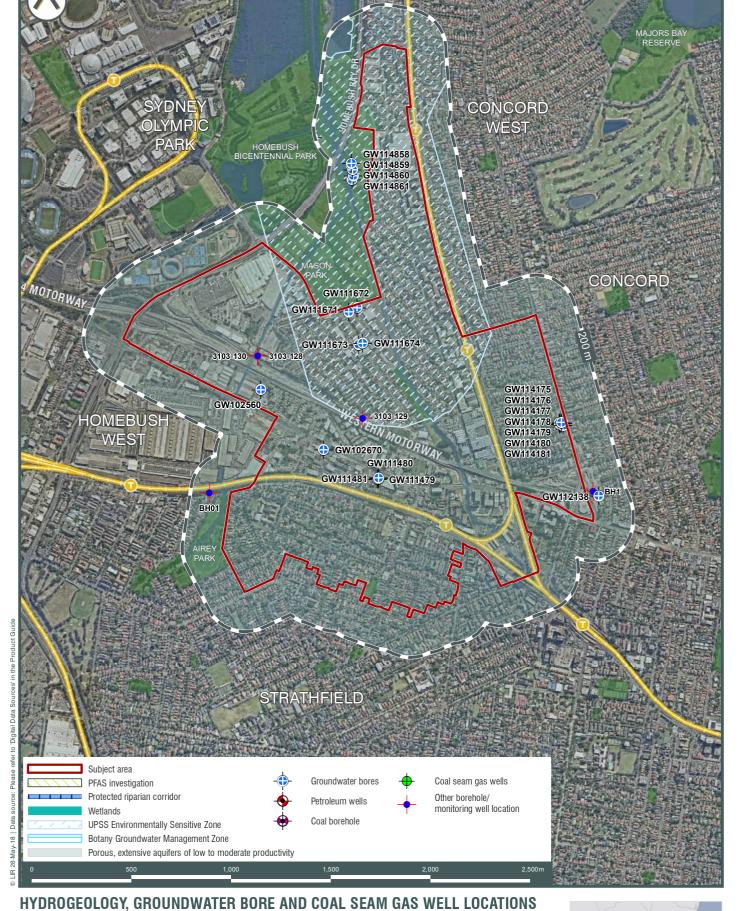

## 1.3 Scope of work

To achieve the objectives, the following scope of work was undertaken:

- review of the AECOM (2018) report as relevant to the revised Precinct boundary including historical aerial photographs, historical business directory records, historical titles and site inspection observations
- undertake an updated search of current NSW EPA contaminated land databases to check whether there have been any additional sites in the Precinct that have been either notified or regulated in the past six years (since the AECOM [2018] report)
- review the condition and surrounding environment of the Precinct including soils, geology and acid sulfate soils maps and registered groundwater bores
- review existing contamination assessment reports available for the Precinct
- undertake a preliminary conceptual site model (CSM) and risk ranking for the Precinct
- review existing development controls