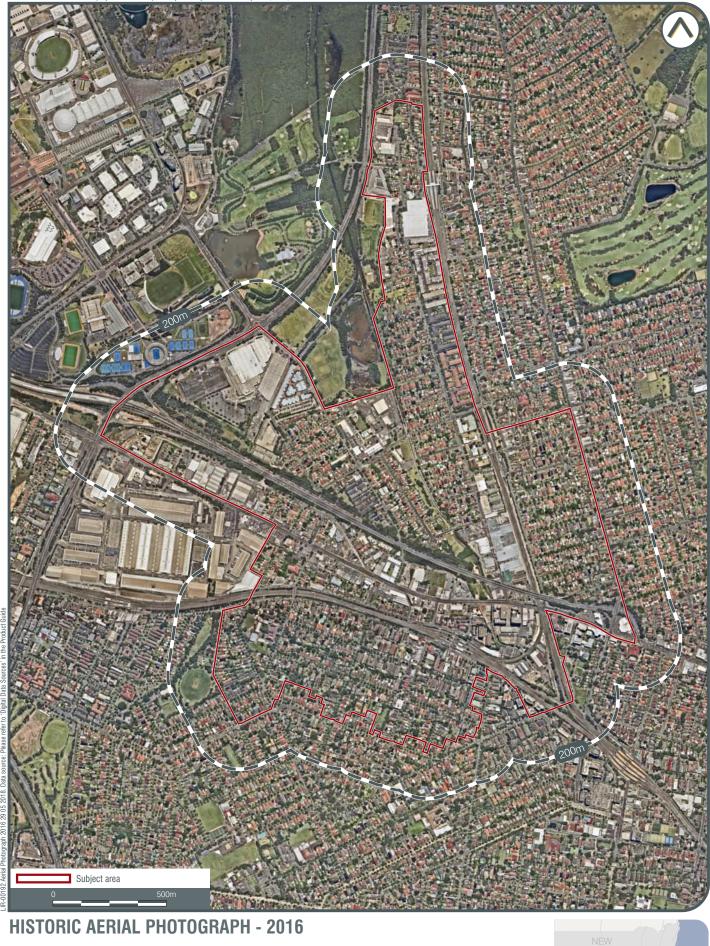

| Year          | Description                                                                                                                                                                                                                                                                                                                                                                                                                                                                                                                                                                                                                                                                                                                                                                                                                                                                                                                                                                                                                                                                                                                                                      |
|---------------|------------------------------------------------------------------------------------------------------------------------------------------------------------------------------------------------------------------------------------------------------------------------------------------------------------------------------------------------------------------------------------------------------------------------------------------------------------------------------------------------------------------------------------------------------------------------------------------------------------------------------------------------------------------------------------------------------------------------------------------------------------------------------------------------------------------------------------------------------------------------------------------------------------------------------------------------------------------------------------------------------------------------------------------------------------------------------------------------------------------------------------------------------------------|
| 1994          | <ul> <li>Changes within the Precinct since 1986 included:</li> <li>Sydney Olympic Park has commenced construction with the Hockey Oval completed in the southwest</li> <li>the Great Western Highway has been constructed, including demolition of a number of industrial and residential properties to make way for the highway</li> <li>car yards and motor mechanics appear to have increased in number along Parramatta Road</li> <li>few changes have occurred to the railway yards and warehouses neighbouring the railways</li> <li>a large warehouse has been demolished along North Strathfield railway line and cleared</li> <li>Parramatta Road appears to be dominated by car sales yards and motor mechanical report business and the same three service stations historically present at 177 Parramatta Road, 159-161 and the opposite side of the road at 204 Parramatta Road</li> <li>Homebush Bay Drive has been constructed in western portion of the precinct</li> <li>Large excavation works is current at Sydney Olympic Park including construction of the Olympic village and stadiums</li> </ul>                                         |
| 2009          | <ul> <li>the Olympic village and stadiums.</li> <li>Changes within the Precinct since 1994 included: <ul> <li>the area around Homebush Stadium has been developed and completed after the 2000 Olympics</li> <li>a number of new high rise developments have been completed to the north of Homebush Station</li> <li>construction of Units to the northwest of North Strathfield Station</li> <li>a number of large residential buildings are being constructed to the north east and north west of the Homebush Station</li> <li>the Sydney Olympic Stadium has been completed</li> <li>industrial buildings have been replaced with the construction of high rise residential apartments along Parramatta Road Homebush</li> <li>buildings and equipment previously under the M4 Overpass at George St Homebush have been removed / demolished and replaced with shops, residential apartments and a car wash</li> <li>the Ford manufacturing factory at the western end of the Precinct appeared to have been demolished and was redeveloped into what appears to be the present day Goodman Campus Business Park (industrial estate)</li> </ul> </li> </ul> |
| 2010 and 2014 | There were no major changes since 2009 across the Precinct.                                                                                                                                                                                                                                                                                                                                                                                                                                                                                                                                                                                                                                                                                                                                                                                                                                                                                                                                                                                                                                                                                                      |
| 2016          | <ul> <li>Changes within the Precinct since 2014 included:</li> <li>construction of high rise residential at 17 Parramatta Road, Homebush</li> <li>construction of high rise residential at 47 Parramatta Road, Homebush.</li> </ul>                                                                                                                                                                                                                                                                                                                                                                                                                                                                                                                                                                                                                                                                                                                                                                                                                                                                                                                              |
| 2017          | <ul> <li>Changes within the Precinct since 2016 included:</li> <li>construction of high rise residential between Nipper Street and Columbia Lane</li> <li>construction of high rise residential on the corner of Powell Street and Parramatta Road.</li> </ul>                                                                                                                                                                                                                                                                                                                                                                                                                                                                                                                                                                                                                                                                                                                                                                                                                                                                                                   |

| Year | Description                                                                                                                                                                                                                                                                                                                                                                                                                                                                                                                                                                                                                                                                                                                                        |
|------|----------------------------------------------------------------------------------------------------------------------------------------------------------------------------------------------------------------------------------------------------------------------------------------------------------------------------------------------------------------------------------------------------------------------------------------------------------------------------------------------------------------------------------------------------------------------------------------------------------------------------------------------------------------------------------------------------------------------------------------------------|
| 2023 | <ul> <li>Changes within the Precinct since 2017:</li> <li>construction of medium and high rise residential apartments at: <ul> <li>212 to 218 Parramatta Road, Homebush</li> <li>25 to 33 Smallwood Avenue, Homebush</li> <li>10 to 12 Smallwood Avenue, Homebush</li> <li>14 to 16 Bridge Road and 48 Loftus Crescent, Homebush</li> <li>37 to 45 Loftus Crescent, Homebush</li> <li>138 to 144 Parramatta Road, Homebush</li> <li>42 to 50 Parramatta Road, Homebush</li> <li>15 Columbia Lane, Homebush</li> <li>construction of reserve/open space at 20 Great Western Highway, North Strathfield</li> <li>construction of Our Lady of the Assumption Catholic Primary School at 1A Hamilton Street, North Strathfield.</li> </ul> </li> </ul> |