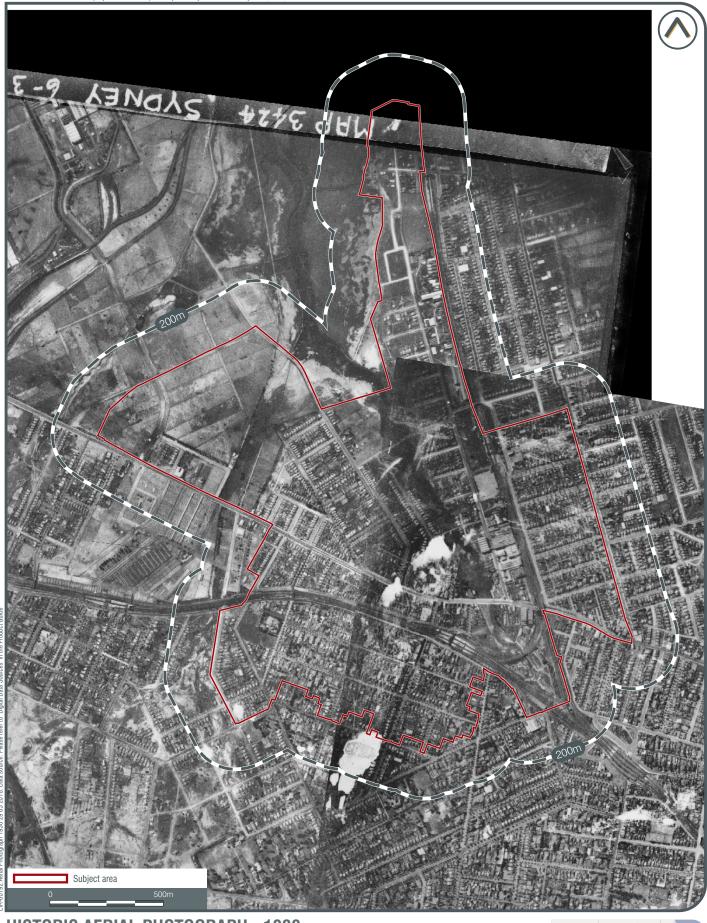

## 3.2 Aerial photographs

Historical aerial photographs of the Precinct between the years of 1930 and 2017 were reviewed as part of the AECOM (2018) report. A description of observations for each year specific to the Precinct is summarised in **Table 3**. Copies of the historical aerials are provided in **Appendix B**. The review identified the areas of current and historical commercial and industrial land use. The review showed that commercial land use has largely remained along Parramatta Road, Burwood Road, Homebush West, between George Street and the rail corridor in North Strathfield and around the railway stations. There were some smaller isolated areas of commercial land use away from these areas.

The AECOM (2018) report noted that in recent years, some commercial and industrial properties along Parramatta Road and George Street have been redeveloped into mixed use high density residential. In smaller parts of the Precinct some redevelopment of commercial and industrial sites occurred between the 1960s and 1990s, such as several properties along Wentworth Road and 48 Lucas Road / 23 Cheltenham Road. Numerous former commercial / industrial properties around Burwood Station and Strathfield Station were also redeveloped between the 1970s and 1990s into office buildings, high density residential and shopping complexes.

#### Table 3 Historical aerial review (AECOM, 2018) and 2023

| Year | Description                                                                                                                                                                                                                                                                                                                                                                                                                                                                                                                                                                                                                                                                                                                                                                                                                                                                                                                                                                                                                                                                                                                                                                                                                                                                                                                                                                                                                           |
|------|---------------------------------------------------------------------------------------------------------------------------------------------------------------------------------------------------------------------------------------------------------------------------------------------------------------------------------------------------------------------------------------------------------------------------------------------------------------------------------------------------------------------------------------------------------------------------------------------------------------------------------------------------------------------------------------------------------------------------------------------------------------------------------------------------------------------------------------------------------------------------------------------------------------------------------------------------------------------------------------------------------------------------------------------------------------------------------------------------------------------------------------------------------------------------------------------------------------------------------------------------------------------------------------------------------------------------------------------------------------------------------------------------------------------------------------|
| 1930 | <ul> <li>The entire Precinct was developed. All currently existing railway infrastructure and Parramatta road have been constructed. A summary of the area is as follows:</li> <li>south of the Parramatta Railway line: Homebush railway station, light industrial land and beyond, further to the south, quarter acre block residential dwellings</li> <li>north of the Parramatta Railway line: The Hornsby railway line branches from the Parramatta Line and comprises industrial warehousing along the line to the west and residential, generally quarter acre blocks beyond. To the east of the railway is generally residential</li> <li>the area around the Parramatta, Hornsby lines railway junction located to approximately 300 m northwest of Strathfield Station is generally open with one warehouse in the centre of the triangular block surrounded by railway infrastructure</li> <li>in the western portion of the Precinct the area comprises a mix of market gardens, quarter acre housing blocks and open paddocks with livestock</li> <li>a service station is evident at 242 Parramatta Road, on the south side (site of the current Enhance Service Station)</li> <li>Powells Creek and associated tributaries are unconfined natural creeks</li> <li>the Wentworth Hotel has been constructed with some residential properties located to the west of the Hotel and a silo nearby to the east.</li> </ul> |
| 1943 | <ul> <li>There is no significant change in any of the infrastructure between 1930 and 1943.</li> <li>Features include: <ul> <li>the market gardens are operating north of the Railway line to Parramatta Road (Location of the current Flemington Markets)</li> <li>Powells Creek and the two un-named tributaries are unconfined natural creeks.</li> <li>vacant paddocks and some light farming are to the north of the Parramatta road in the western portion of the Precinct</li> <li>all industrial buildings and activities along both the Parramatta railway line and the Hornsby line corridors are similar to 1943</li> <li>no new excavation or construction works are evident within the Precinct</li> <li>the Wentworth Hotel appears to have altered its shape. The residential properties and silo remain the same.</li> </ul> </li> </ul>                                                                                                                                                                                                                                                                                                                                                                                                                                                                                                                                                                              |
| 1955 | <ul> <li>There is no significant change in any of the infrastructure between 1943 and 1955 on the western portion of the Precinct. Changes to the eastern portion include:</li> <li>large silos and a smaller warehouse have been constructed in the centre of the Parramatta and Hornsby railway line junction</li> <li>a new warehouse has been constructed along George Street North Strathfield</li> <li>silos and associated rail infrastructure have been constructed south of the Parramatta Hornsby rail junction</li> <li>the Ausgrid site next to Mason Park is currently under construction in the northwest near Pomeroy Street</li> <li>the western portion of the Homebush area remains similar to 1943 comprising market gardens and open paddocks</li> <li>the silo near the Wentworth Hotel is no longer present</li> </ul>                                                                                                                                                                                                                                                                                                                                                                                                                                                                                                                                                                                          |