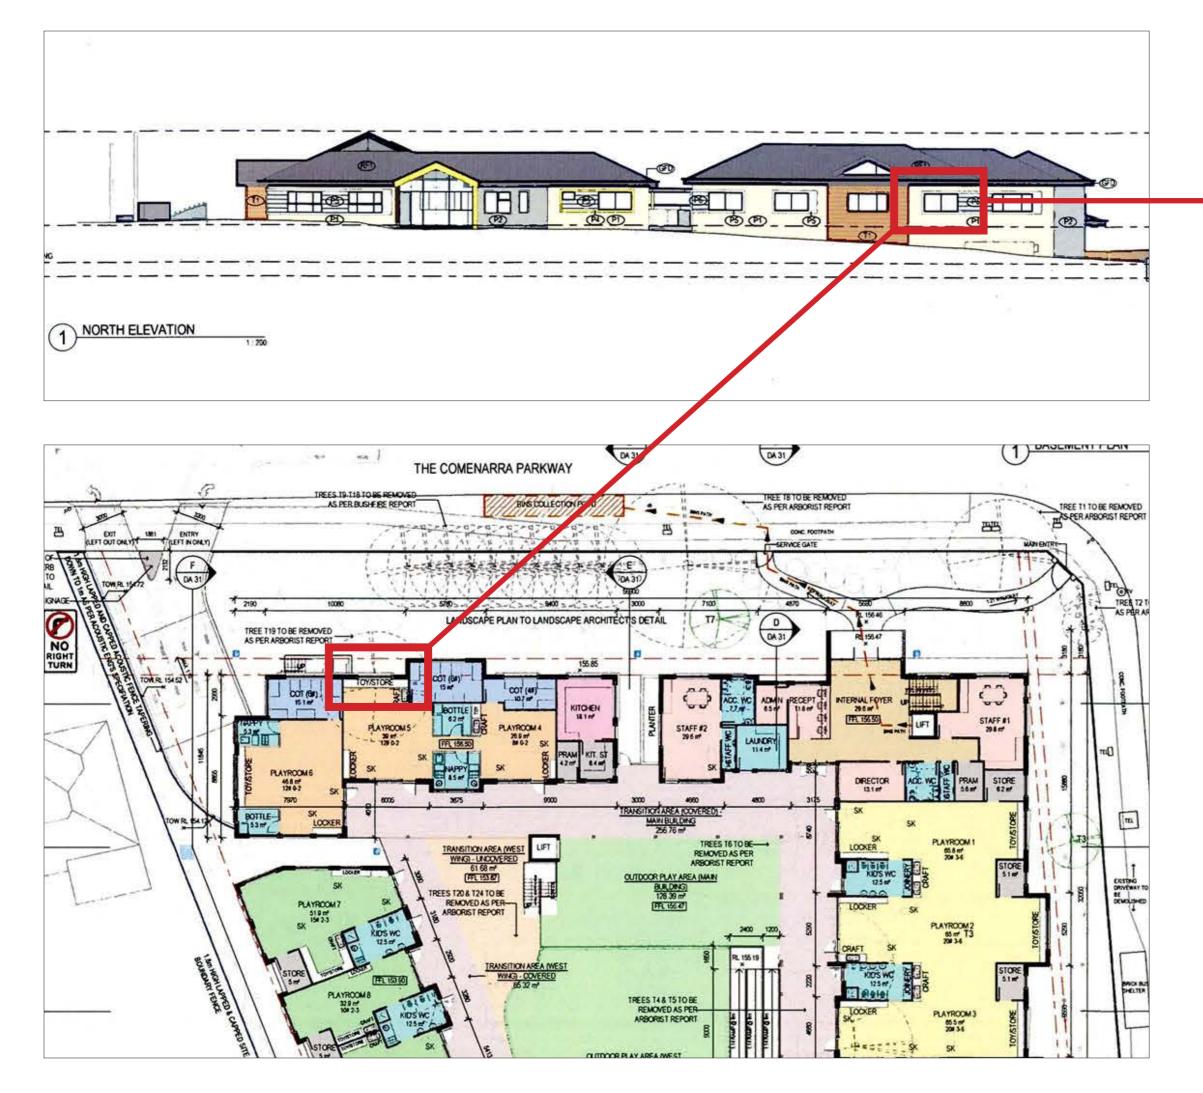

## CHILDCARE OPPOSITE

There is only one north-facing window to a play space, highlighted here. This is high-level, located above a toy store. There is a deep eave that largely shadows the window, which seems to be a conscious design choice.

There are windows to cot rooms, but the nature of these spaces is such that they do not want direct sunlight.

The two staff spaces will be intermittently used.