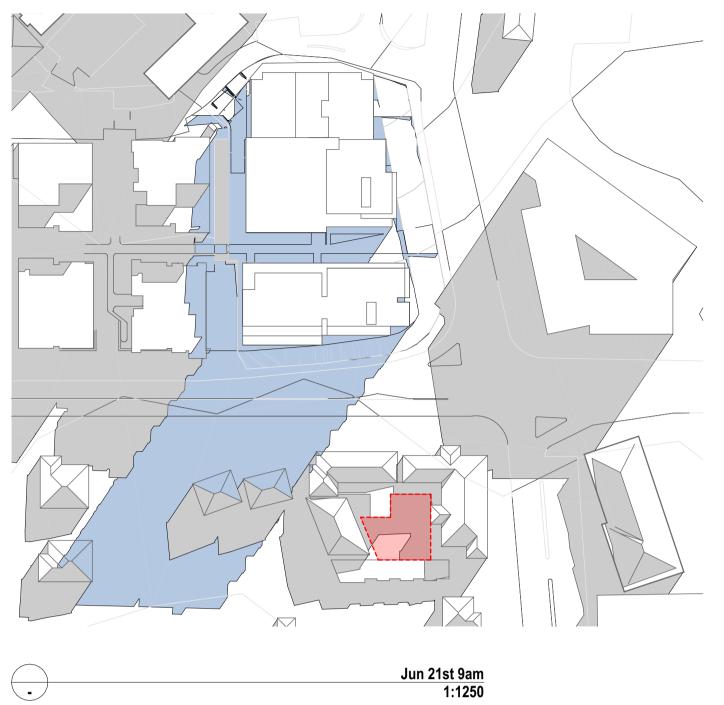

## CHILDCARE OPPOSITE

There is only one north-facing window to a play space, highlighted here. This is high-level, located above a toy store. There is a deep eave that largely shadows the window, which seems to be a conscious design choice.

There are windows to cot rooms, but the nature of these spaces is such that they do not want direct sunlight.

The two staff spaces will be intermittently used.