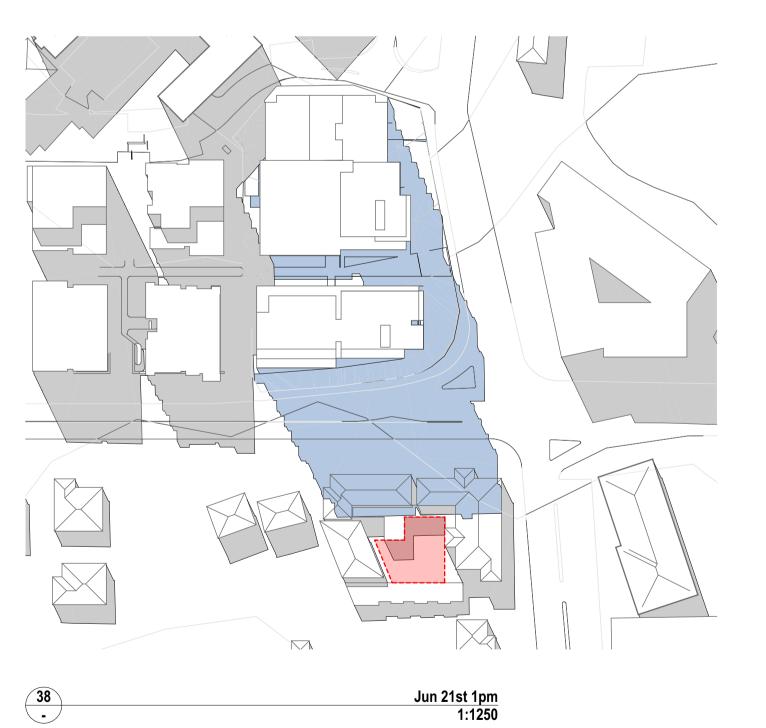

## CHILDCARE OPPOSITE

There is only one north-facing window to a play space, highlighted here. This is high-level, located above a toy store. There is a deep eave that largely shadows the window, which seems to be a conscious design choice.

There are windows to cot rooms, but the nature of these spaces is such that they do not want direct sunlight.

The two staff spaces will be intermittently used.