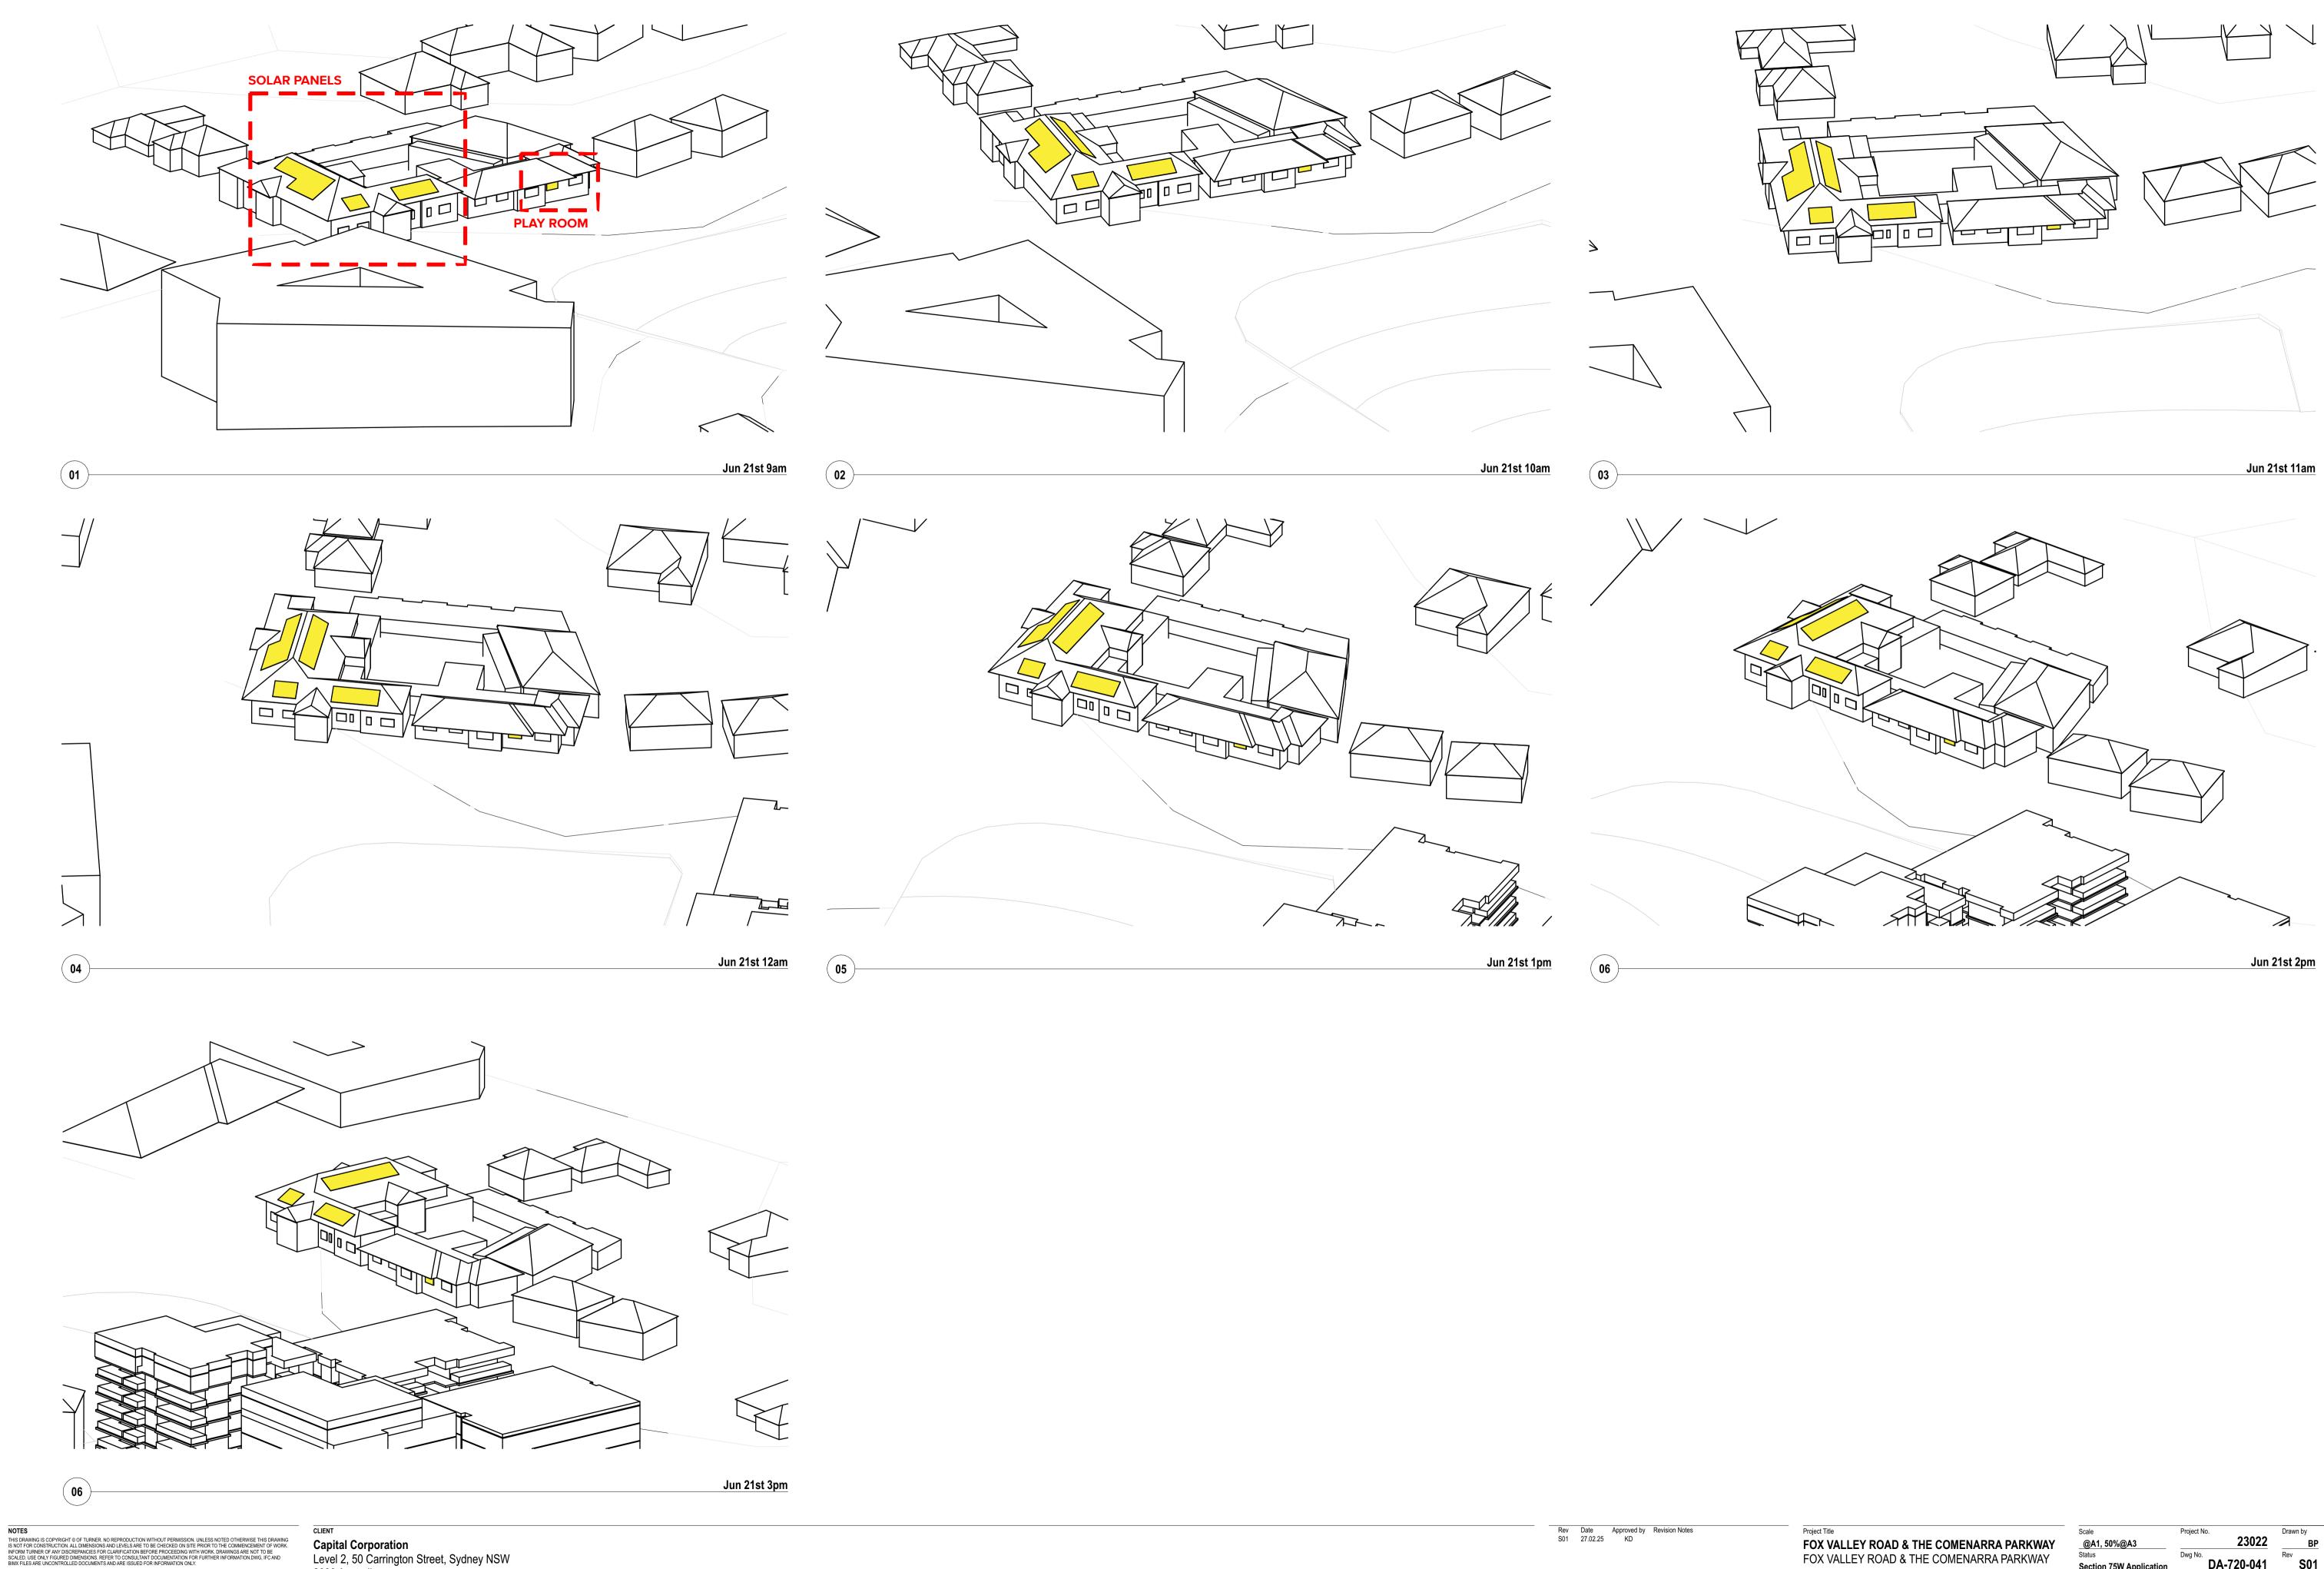

## CHILDCARE OPPOSITE

There is only one north-facing window to a play space, highlighted here. This is high-level, located above a toy store. There is a deep eave that largely shadows the window, which seems to be a conscious design choice.

There are windows to cot rooms, but the nature of these spaces is such that they do not want direct sunlight.

The two staff spaces will be intermittently used.