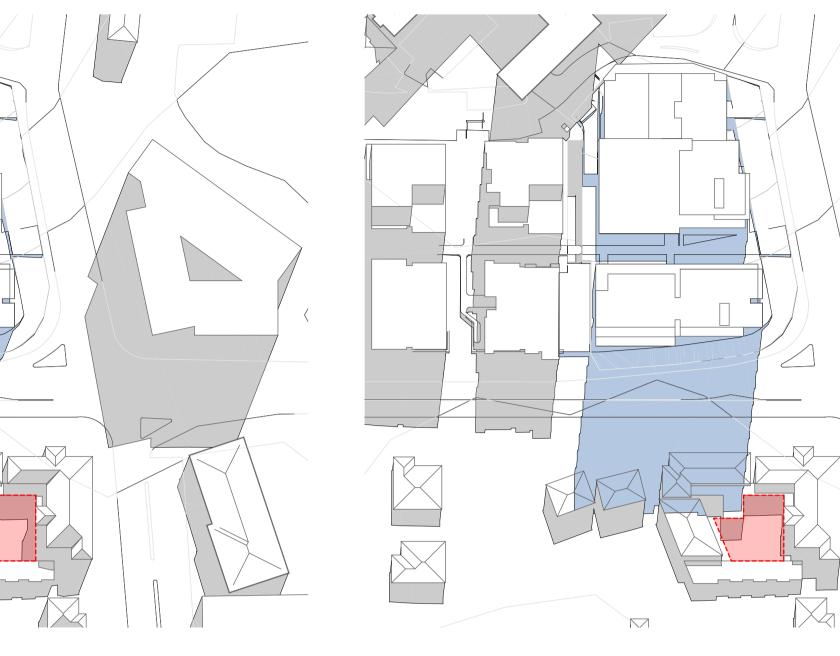

## Childcare Outdoor Play Area Existing Building Shadows

FOX VALLEY ROAD & THE COMENARRA PARKWAY FOX VALLEY ROAD & THE COMENARRA PARKWAY

TURNER

1:1250 @A1, 50%@A3

Section 75W Application

Project No.

Dwg No. **DA-795-003** 

NOTES

•

KEY

Jun 21st 10am 1:1250

Jun 21st 12pm 1:1250

Childcare Outdoor Play Area Existing Building Shadows Proposed Building Shadows

FOX VALLEY ROAD & THE COMENARRA PARKWAY FOX VALLEY ROAD & THE COMENARRA PARKWAY

## CHILDCARE OPPOSITE

There is only one north-facing window to a play space, highlighted here. This is high-level, located above a toy store. There is a deep eave that largely shadows the window, which seems to be a conscious design choice.

There are windows to cot rooms, but the nature of these spaces is such that they do not want direct sunlight.

The two staff spaces will be intermittently used.