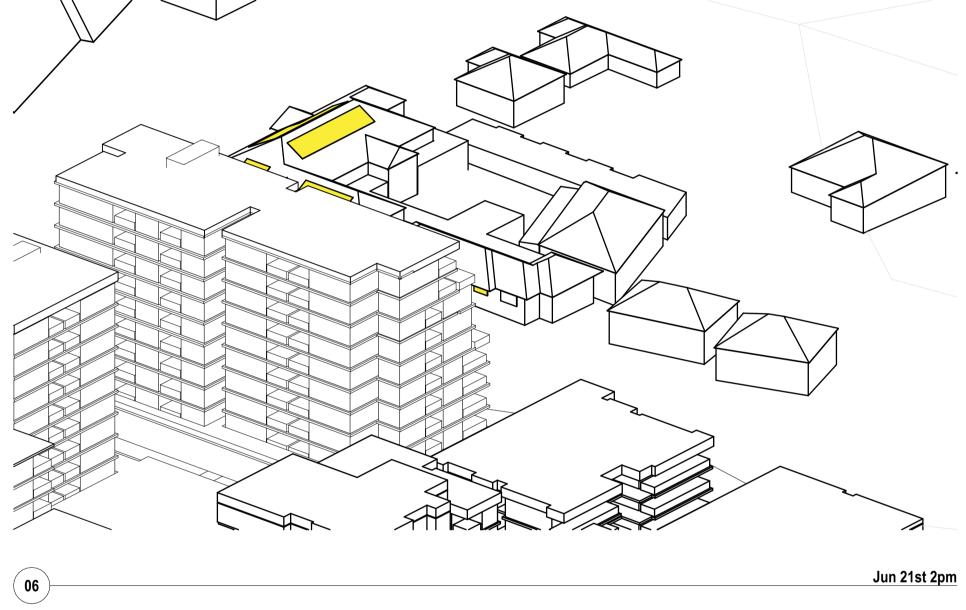

## CHILDCARE OPPOSITE

There is only one north-facing window to a play space, highlighted here. This is high-level, located above a toy store. There is a deep eave that largely shadows the window, which seems to be a conscious design choice.

There are windows to cot rooms, but the nature of these spaces is such that they do not want direct sunlight.

The two staff spaces will be intermittently used.