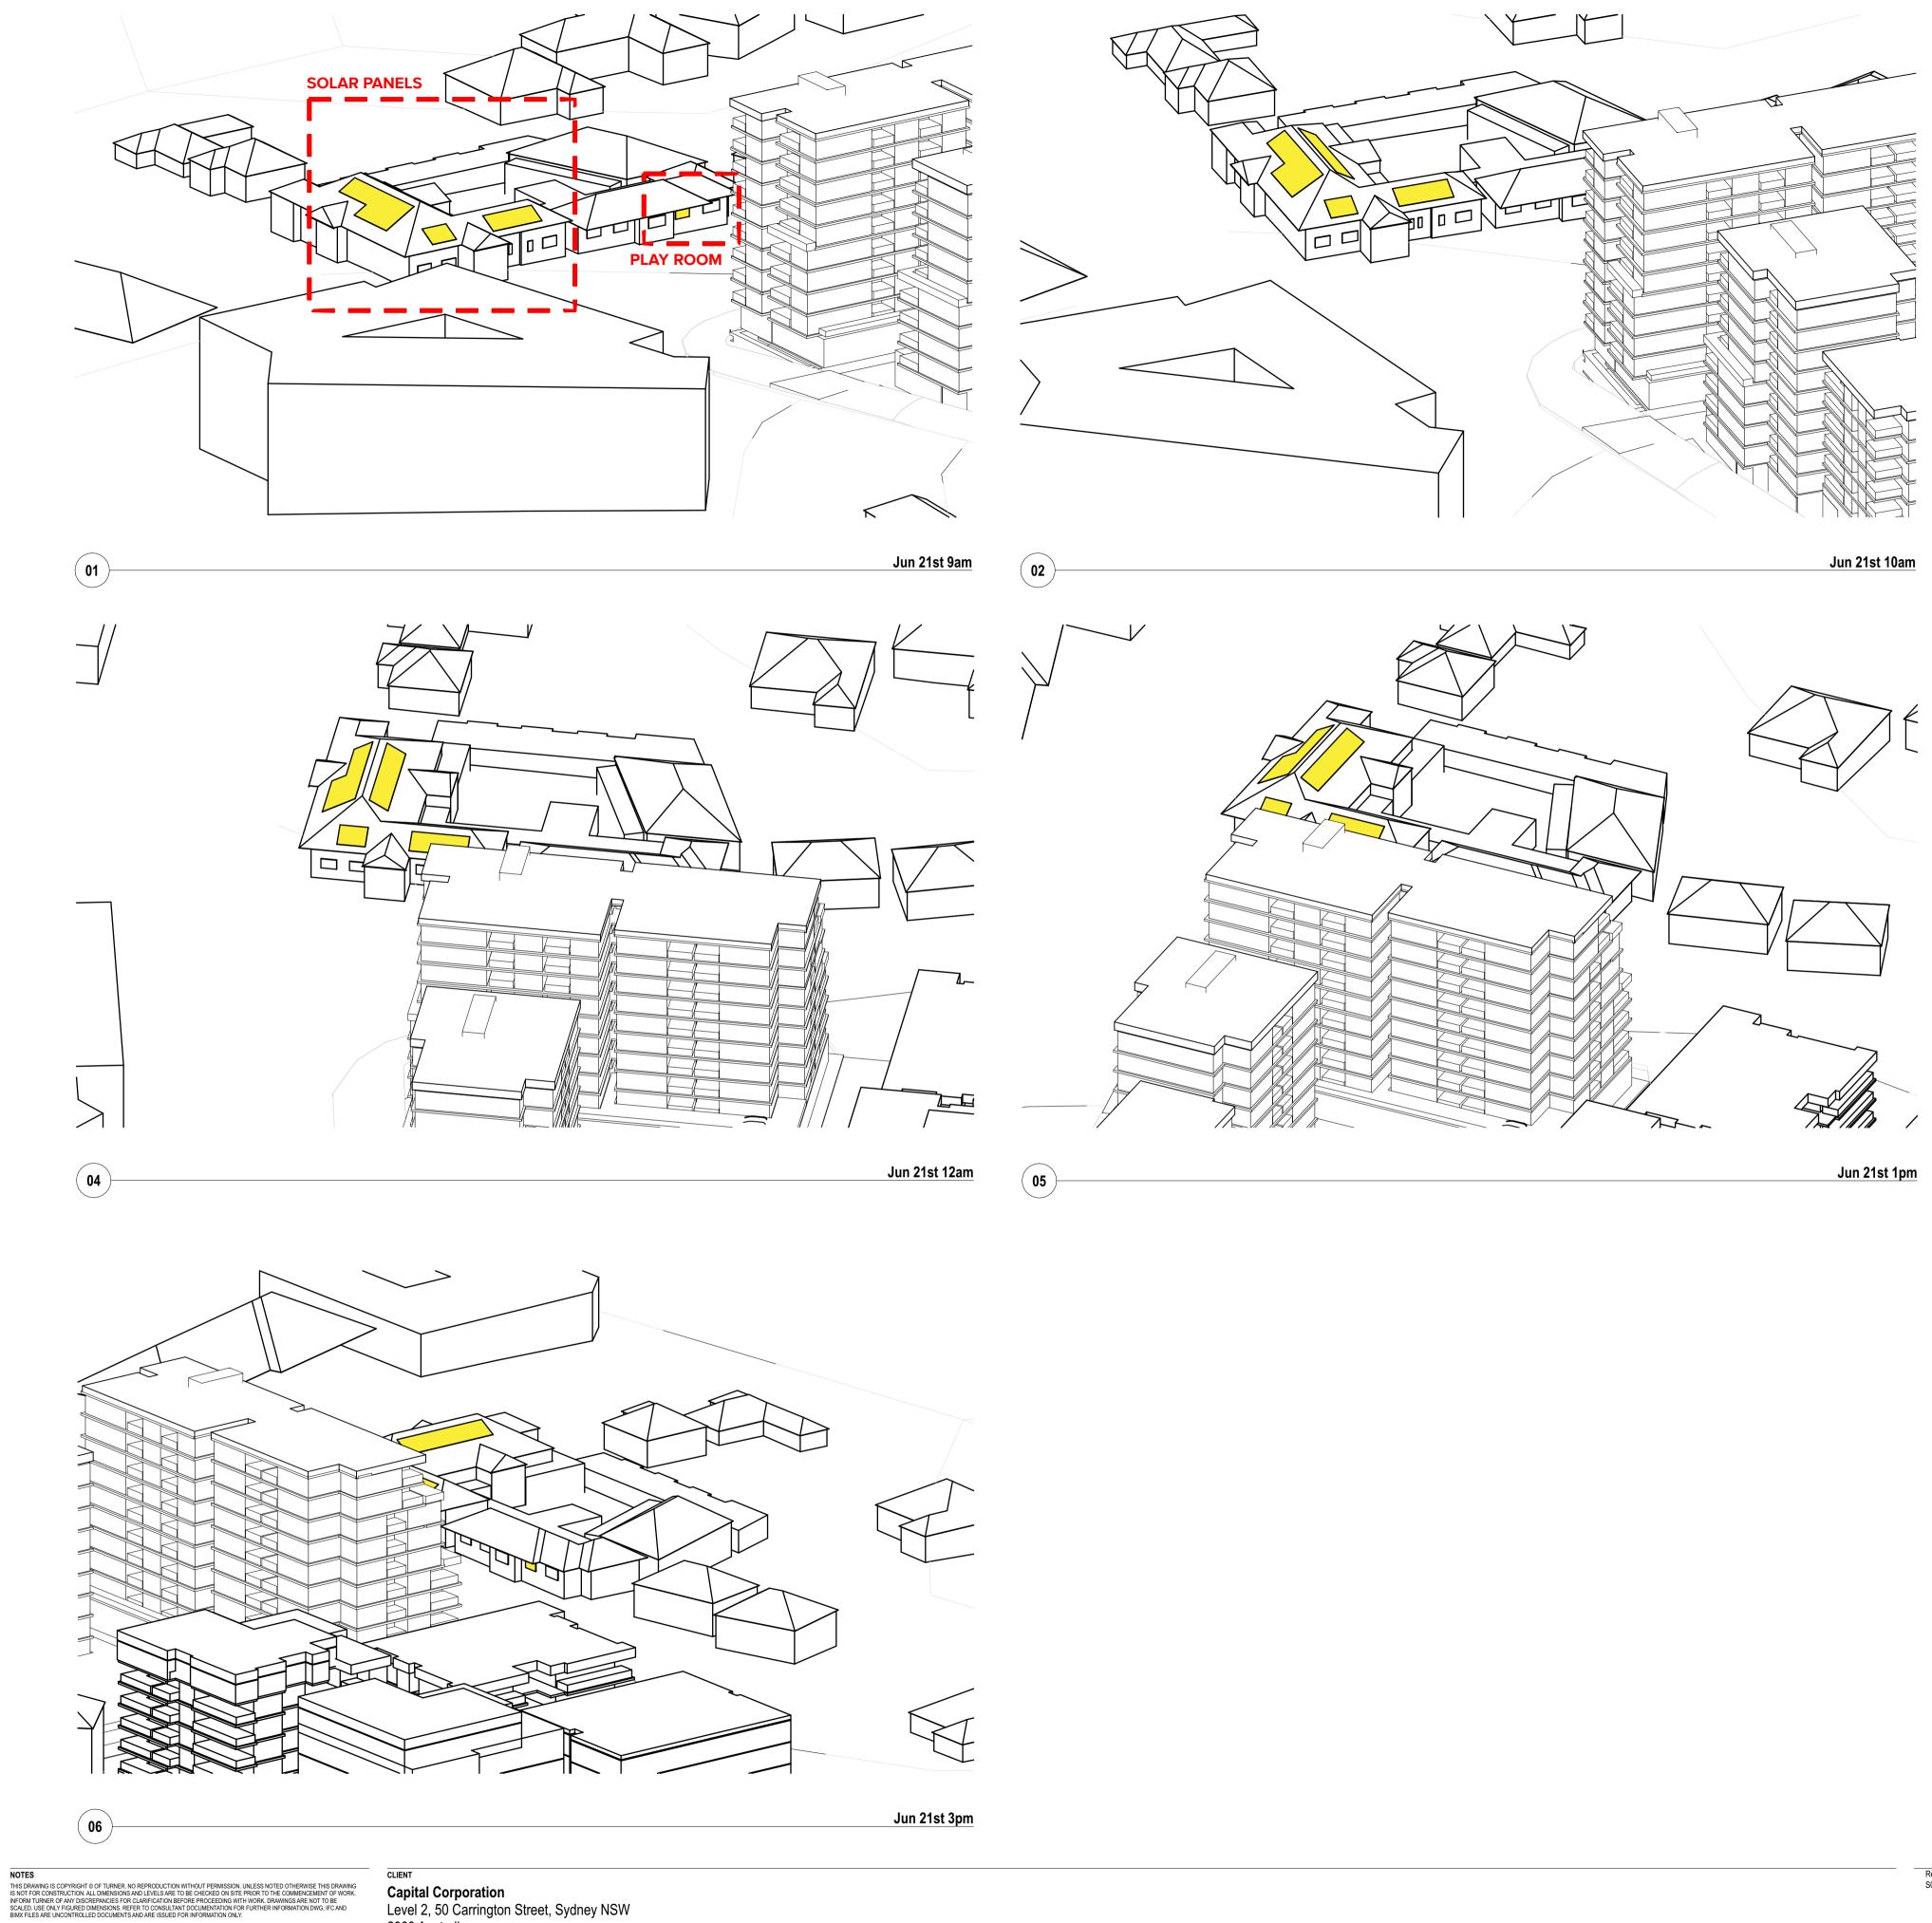

## CHILDCARE OPPOSITE

There is only one north-facing window to a play space, highlighted here. This is high-level, located above a toy store. There is a deep eave that largely shadows the window, which seems to be a conscious design choice.

There are windows to cot rooms, but the nature of these spaces is such that they do not want direct sunlight.

The two staff spaces will be intermittently used.