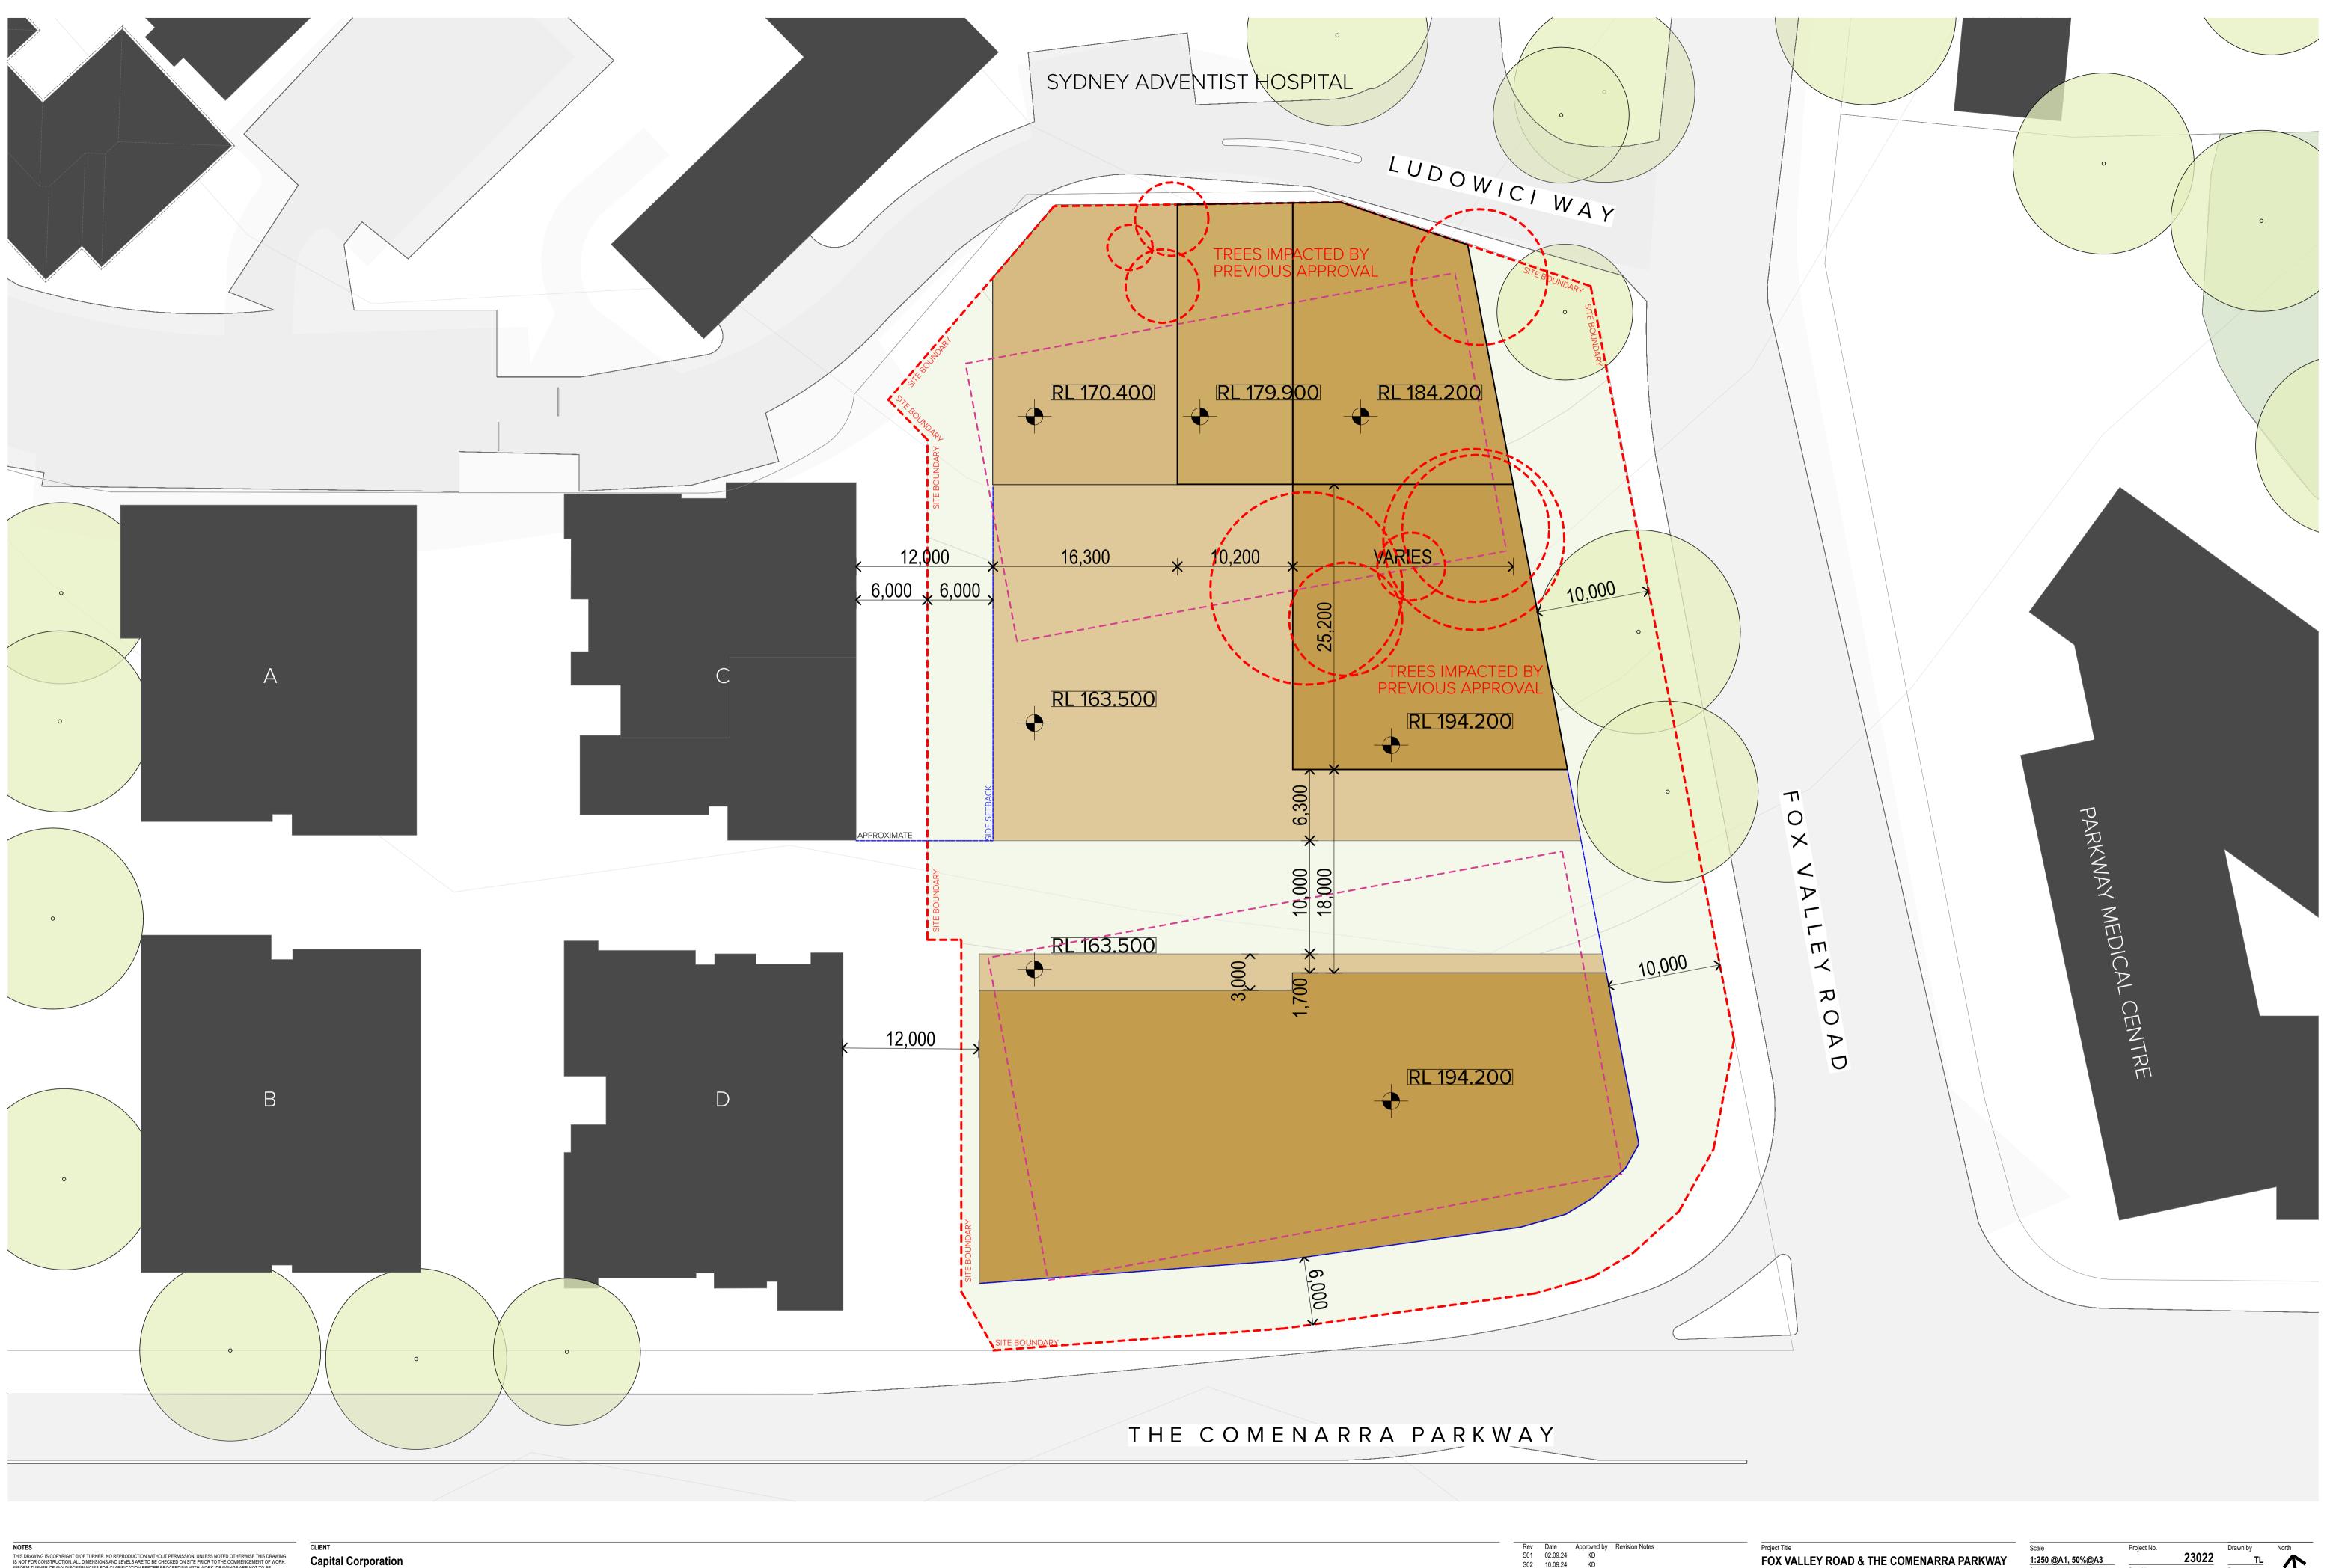

Level 2, 50 Carrington Street, Sydney NSW 2000 Australia

 S01
 02:03:24
 KD

 S02
 10:09:24
 KD

 S03
 27:02:25
 KD

| oject Title<br>OX VALLEY ROAD & THE COMENARRA PARKWAY<br>OX VALLEY ROAD & THE COMENARRA PARKWAY<br>awing Title | Scale<br>1:250 @A1, 50%@A3<br>Status<br>Section 75W Application | Project No<br>Dwg No. | 23022<br>DA-010-020                                         | Drawn by<br>TL<br>Rev<br><b>S03</b> | North                                                         |
|----------------------------------------------------------------------------------------------------------------|-----------------------------------------------------------------|-----------------------|-------------------------------------------------------------|-------------------------------------|---------------------------------------------------------------|
| iteworks<br>ite Masterplan Proposed Envelope                                                                   | TURNE                                                           | R                     | Level 7 <b>ONE</b> Oxfor<br>Darlinghurst NSW :<br>AUSTRALIA |                                     | T +61 2 8668 0000<br>F +61 2 8668 0088<br>turnerstudio.com.au |