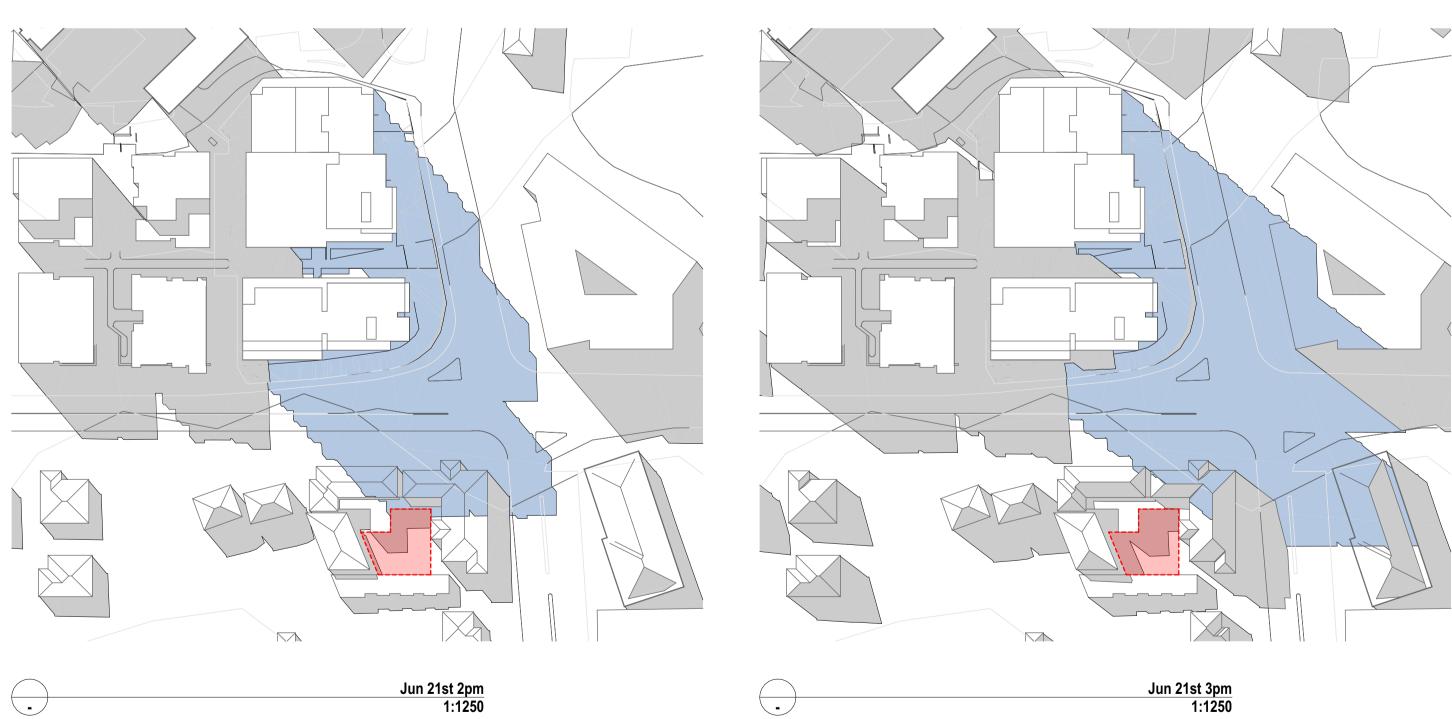

## CHILDCARE OPPOSITE

There is only one north-facing window to a play space, highlighted here. This is high-level, located above a toy store. There is a deep eave that largely shadows the window, which seems to be a conscious design choice.

There are windows to cot rooms, but the nature of these spaces is such that they do not want direct sunlight.

The two staff spaces will be intermittently used.