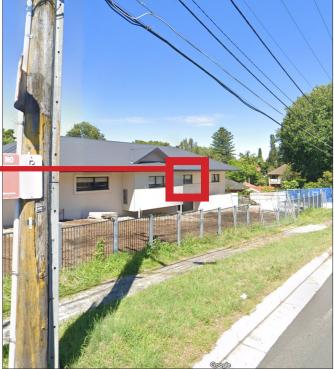

## CHILDCARE OPPOSITE

There is only one north-facing window to a play space, highlighted here. This is high-level, located above a toy store. There is a deep eave that largely shadows the window, which seems to be a conscious design choice.