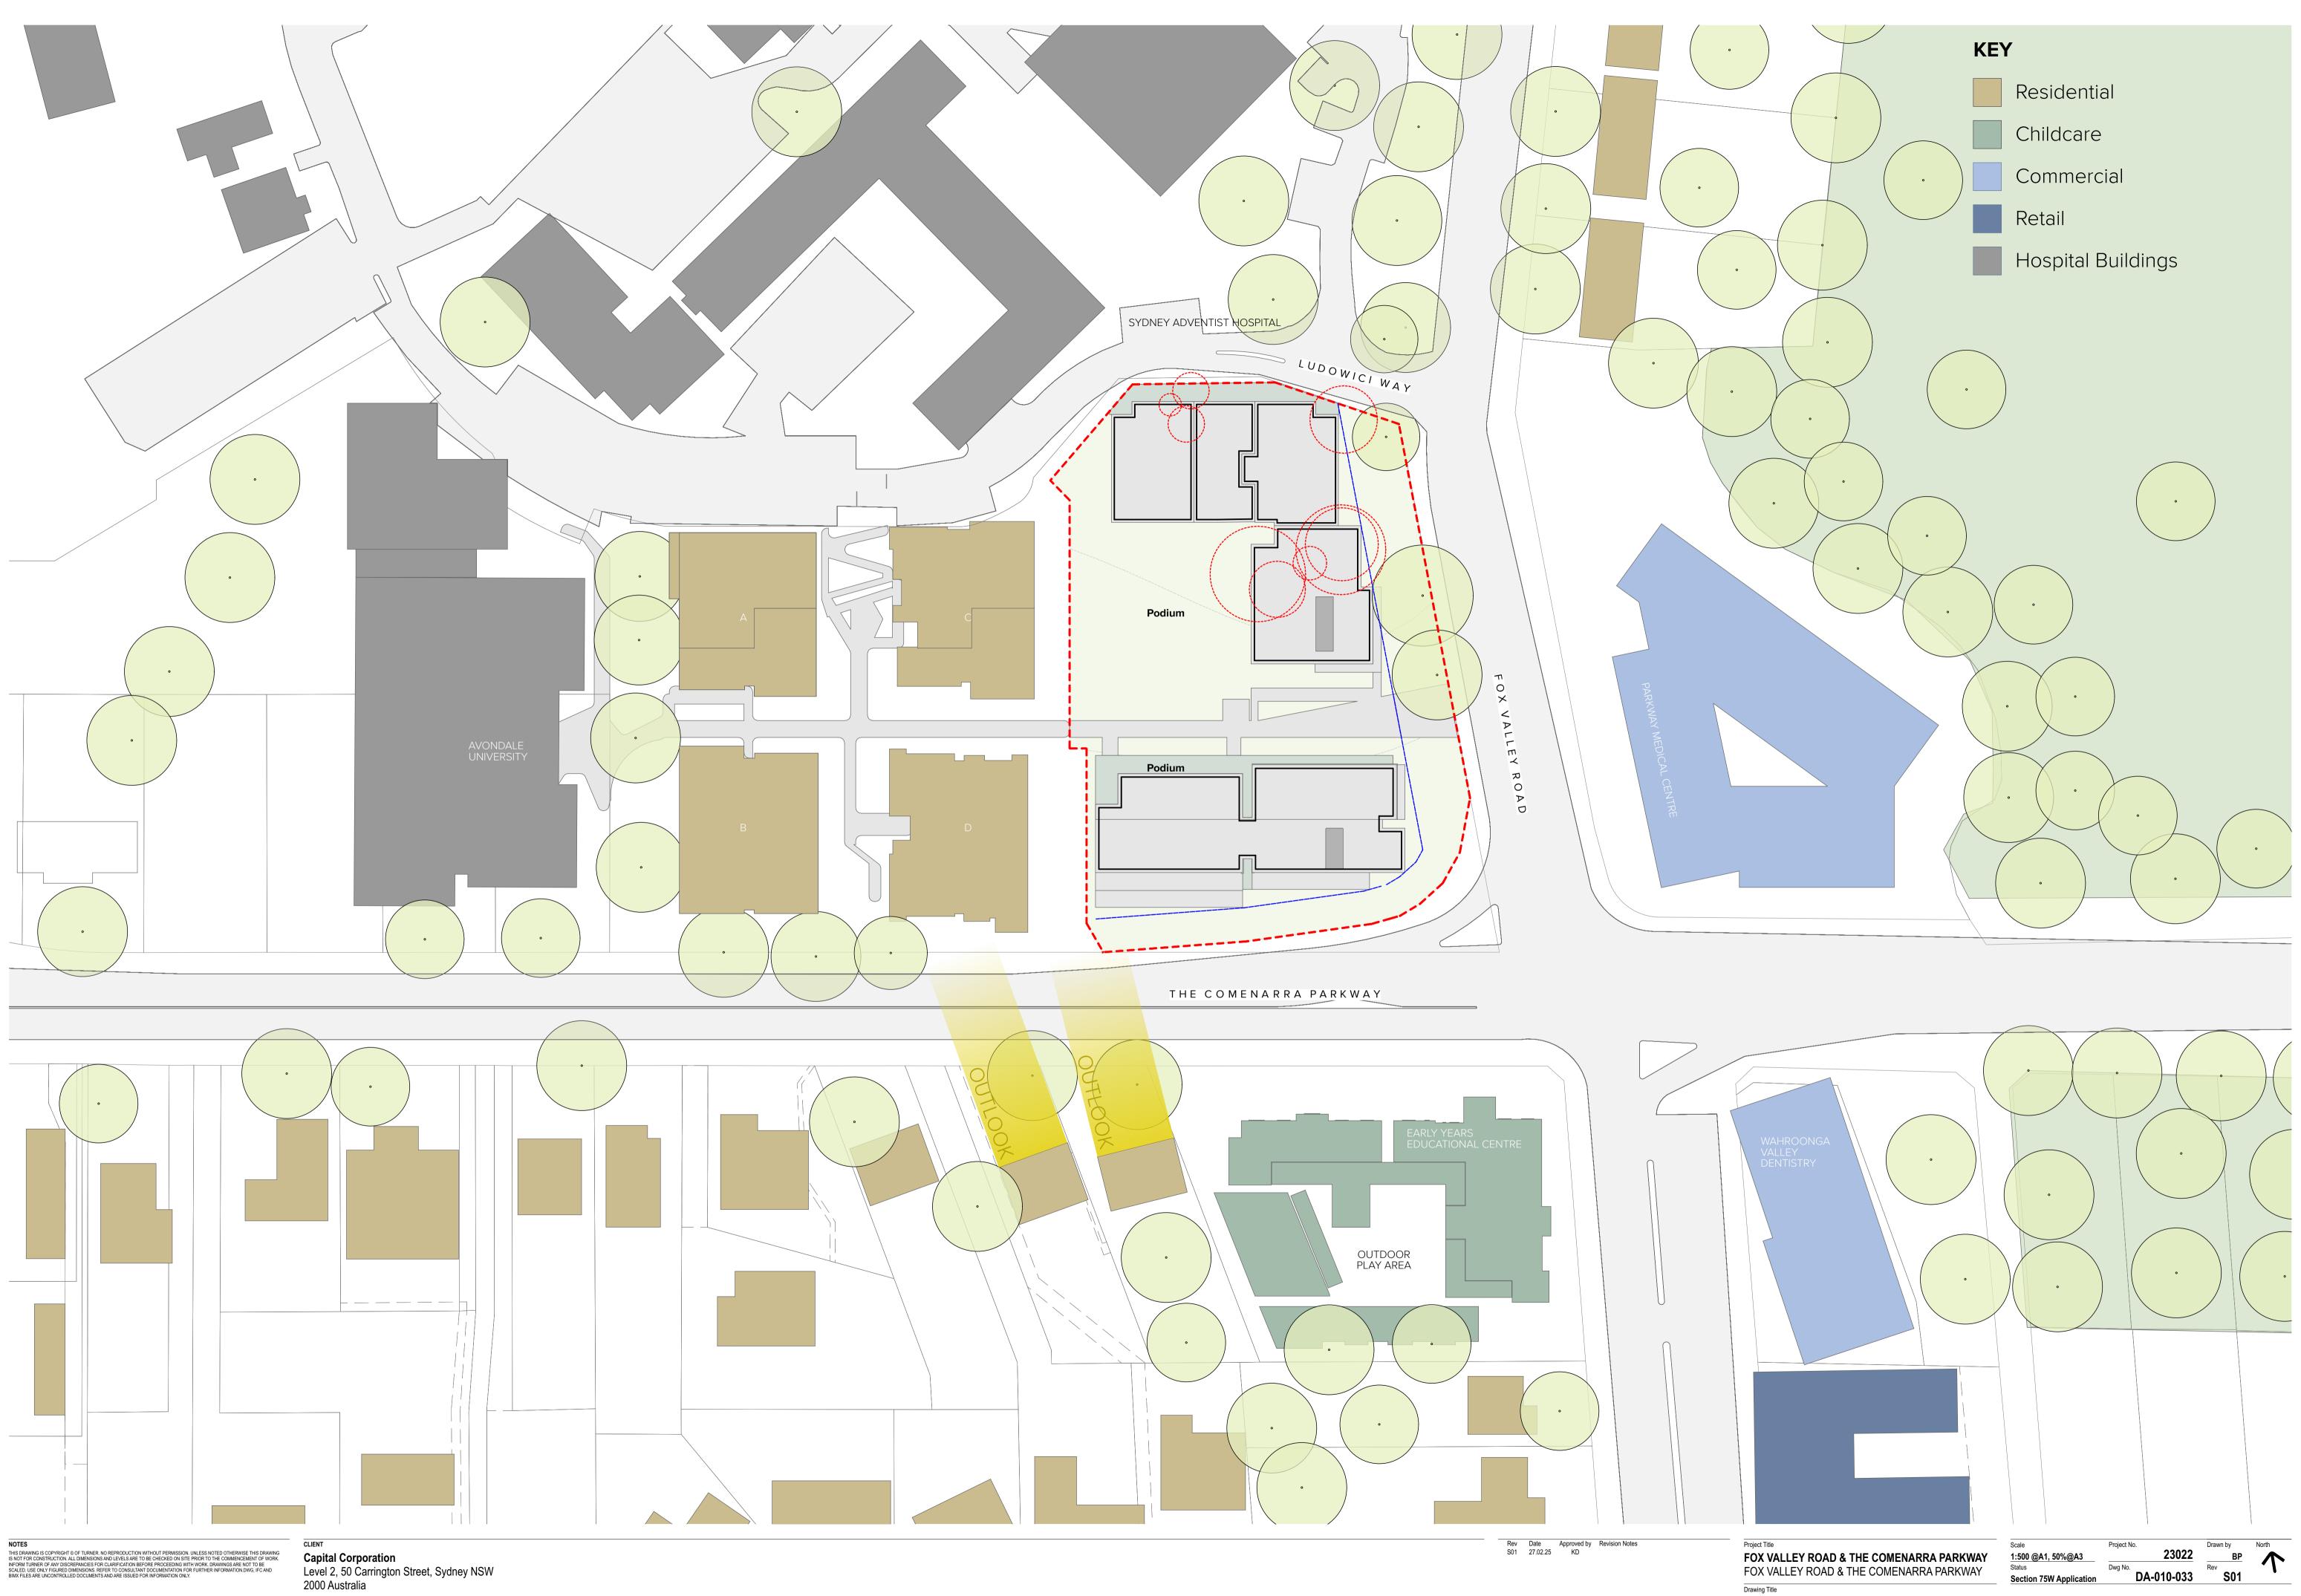

## Childcare Outdoor Play Area Existing Building Shadows

FOX VALLEY ROAD & THE COMENARRA PARKWAY FOX VALLEY ROAD & THE COMENARRA PARKWAY

TURNER

1:1250 @A1, 50%@A3

Section 75W Application

Project No.

Dwg No. **DA-795-003** 

## CHILDCARE OPPOSITE

There is only one north-facing window to a play space, highlighted here. This is high-level, located above a toy store. There is a deep eave that largely shadows the window, which seems to be a conscious design choice.

There are windows to cot rooms, but the nature of these spaces is such that they do not want direct sunlight.

The two staff spaces will be intermittently used.