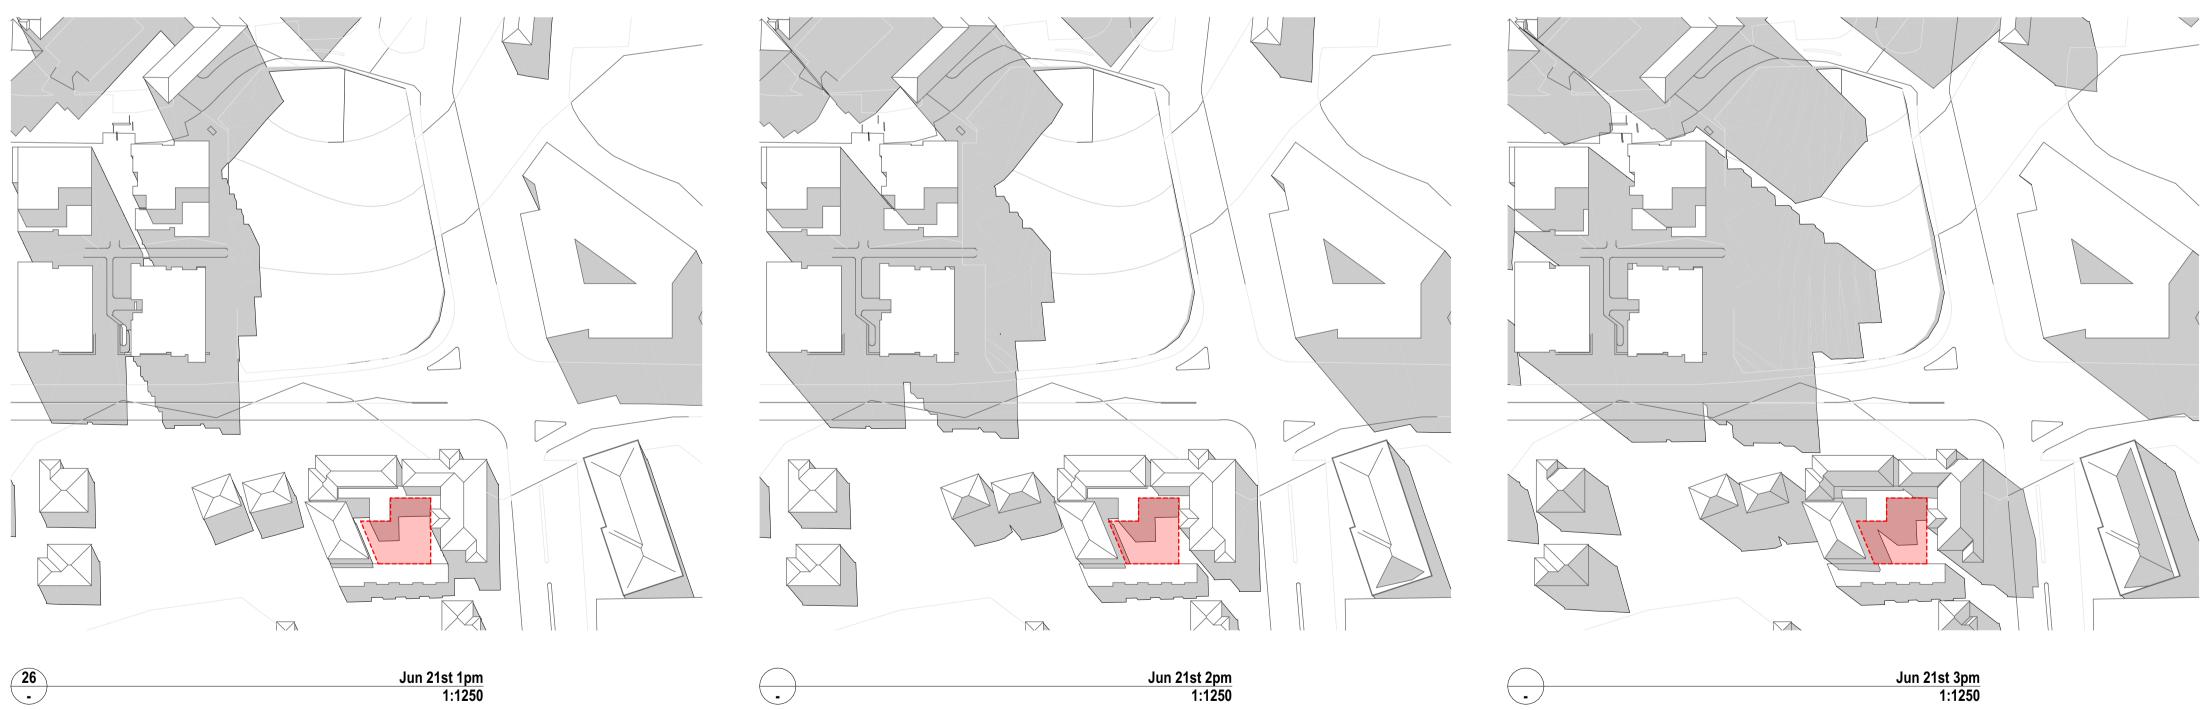

## CHILDCARE OPPOSITE

There is only one north-facing window to a play space, highlighted here. This is high-level, located above a toy store. There is a deep eave that largely shadows the window, which seems to be a conscious design choice.

There are windows to cot rooms, but the nature of these spaces is such that they do not want direct sunlight.

The two staff spaces will be intermittently used.