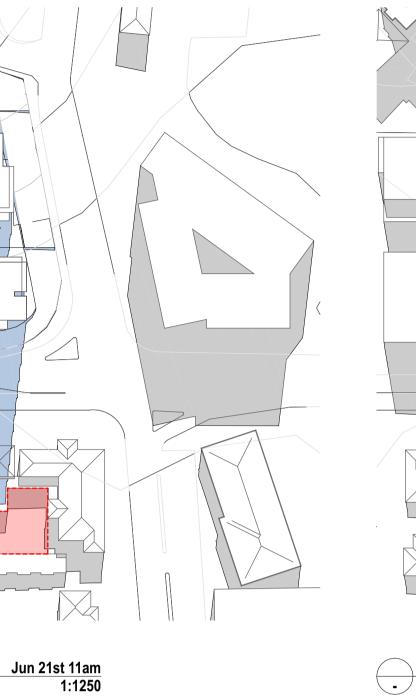

NOTES

 Rev
 Date
 Approved by
 Revision Notes

 S01
 27.02.25
 KD

KEY

Jun 21st 12pm 1:1250

## Childcare Outdoor Play Area Existing Building Shadows

FOX VALLEY ROAD & THE COMENARRA PARKWAY FOX VALLEY ROAD & THE COMENARRA PARKWAY

TURNER

1:1250 @A1, 50%@A3

Section 75W Application

Project No.

Dwg No. **DA-795-003** 

NOTES

•

KEY

Jun 21st 10am 1:1250

Jun 21st 12pm 1:1250

Childcare Outdoor Play Area Existing Building Shadows Proposed Building Shadows

FOX VALLEY ROAD & THE COMENARRA PARKWAY FOX VALLEY ROAD & THE COMENARRA PARKWAY