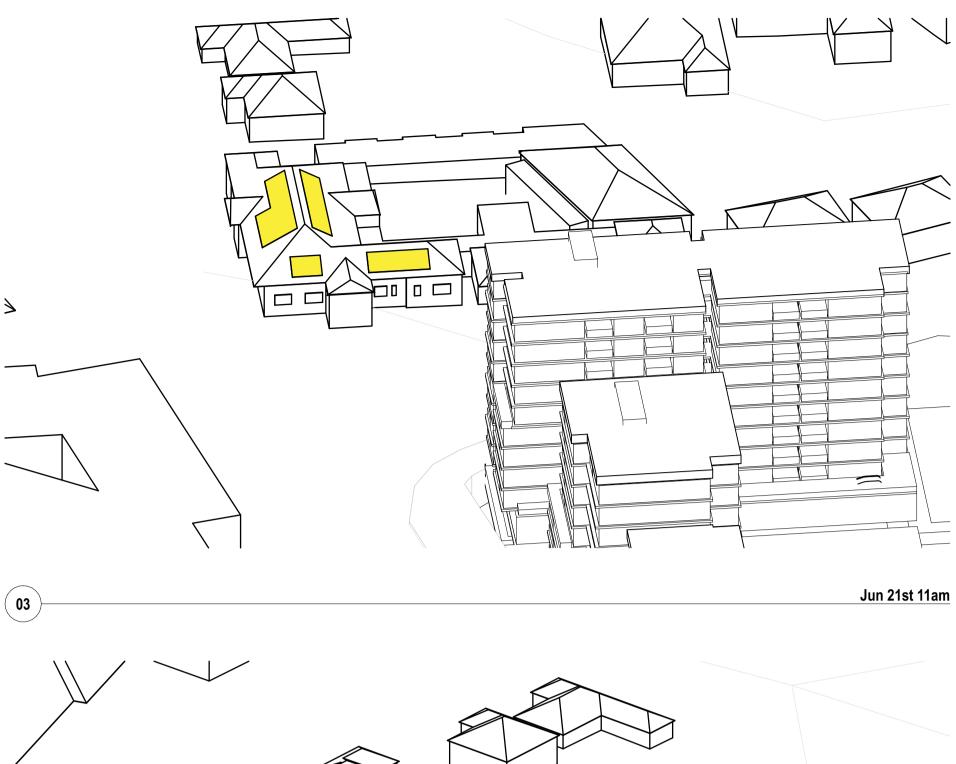

## CHILDCARE OPPOSITE

There is only one north-facing window to a play space, highlighted here. This is high-level, located above a toy store. There is a deep eave that largely shadows the window, which seems to be a conscious design choice.

There are windows to cot rooms, but the nature of these spaces is such that they do not want direct sunlight.

The two staff spaces will be intermittently used.