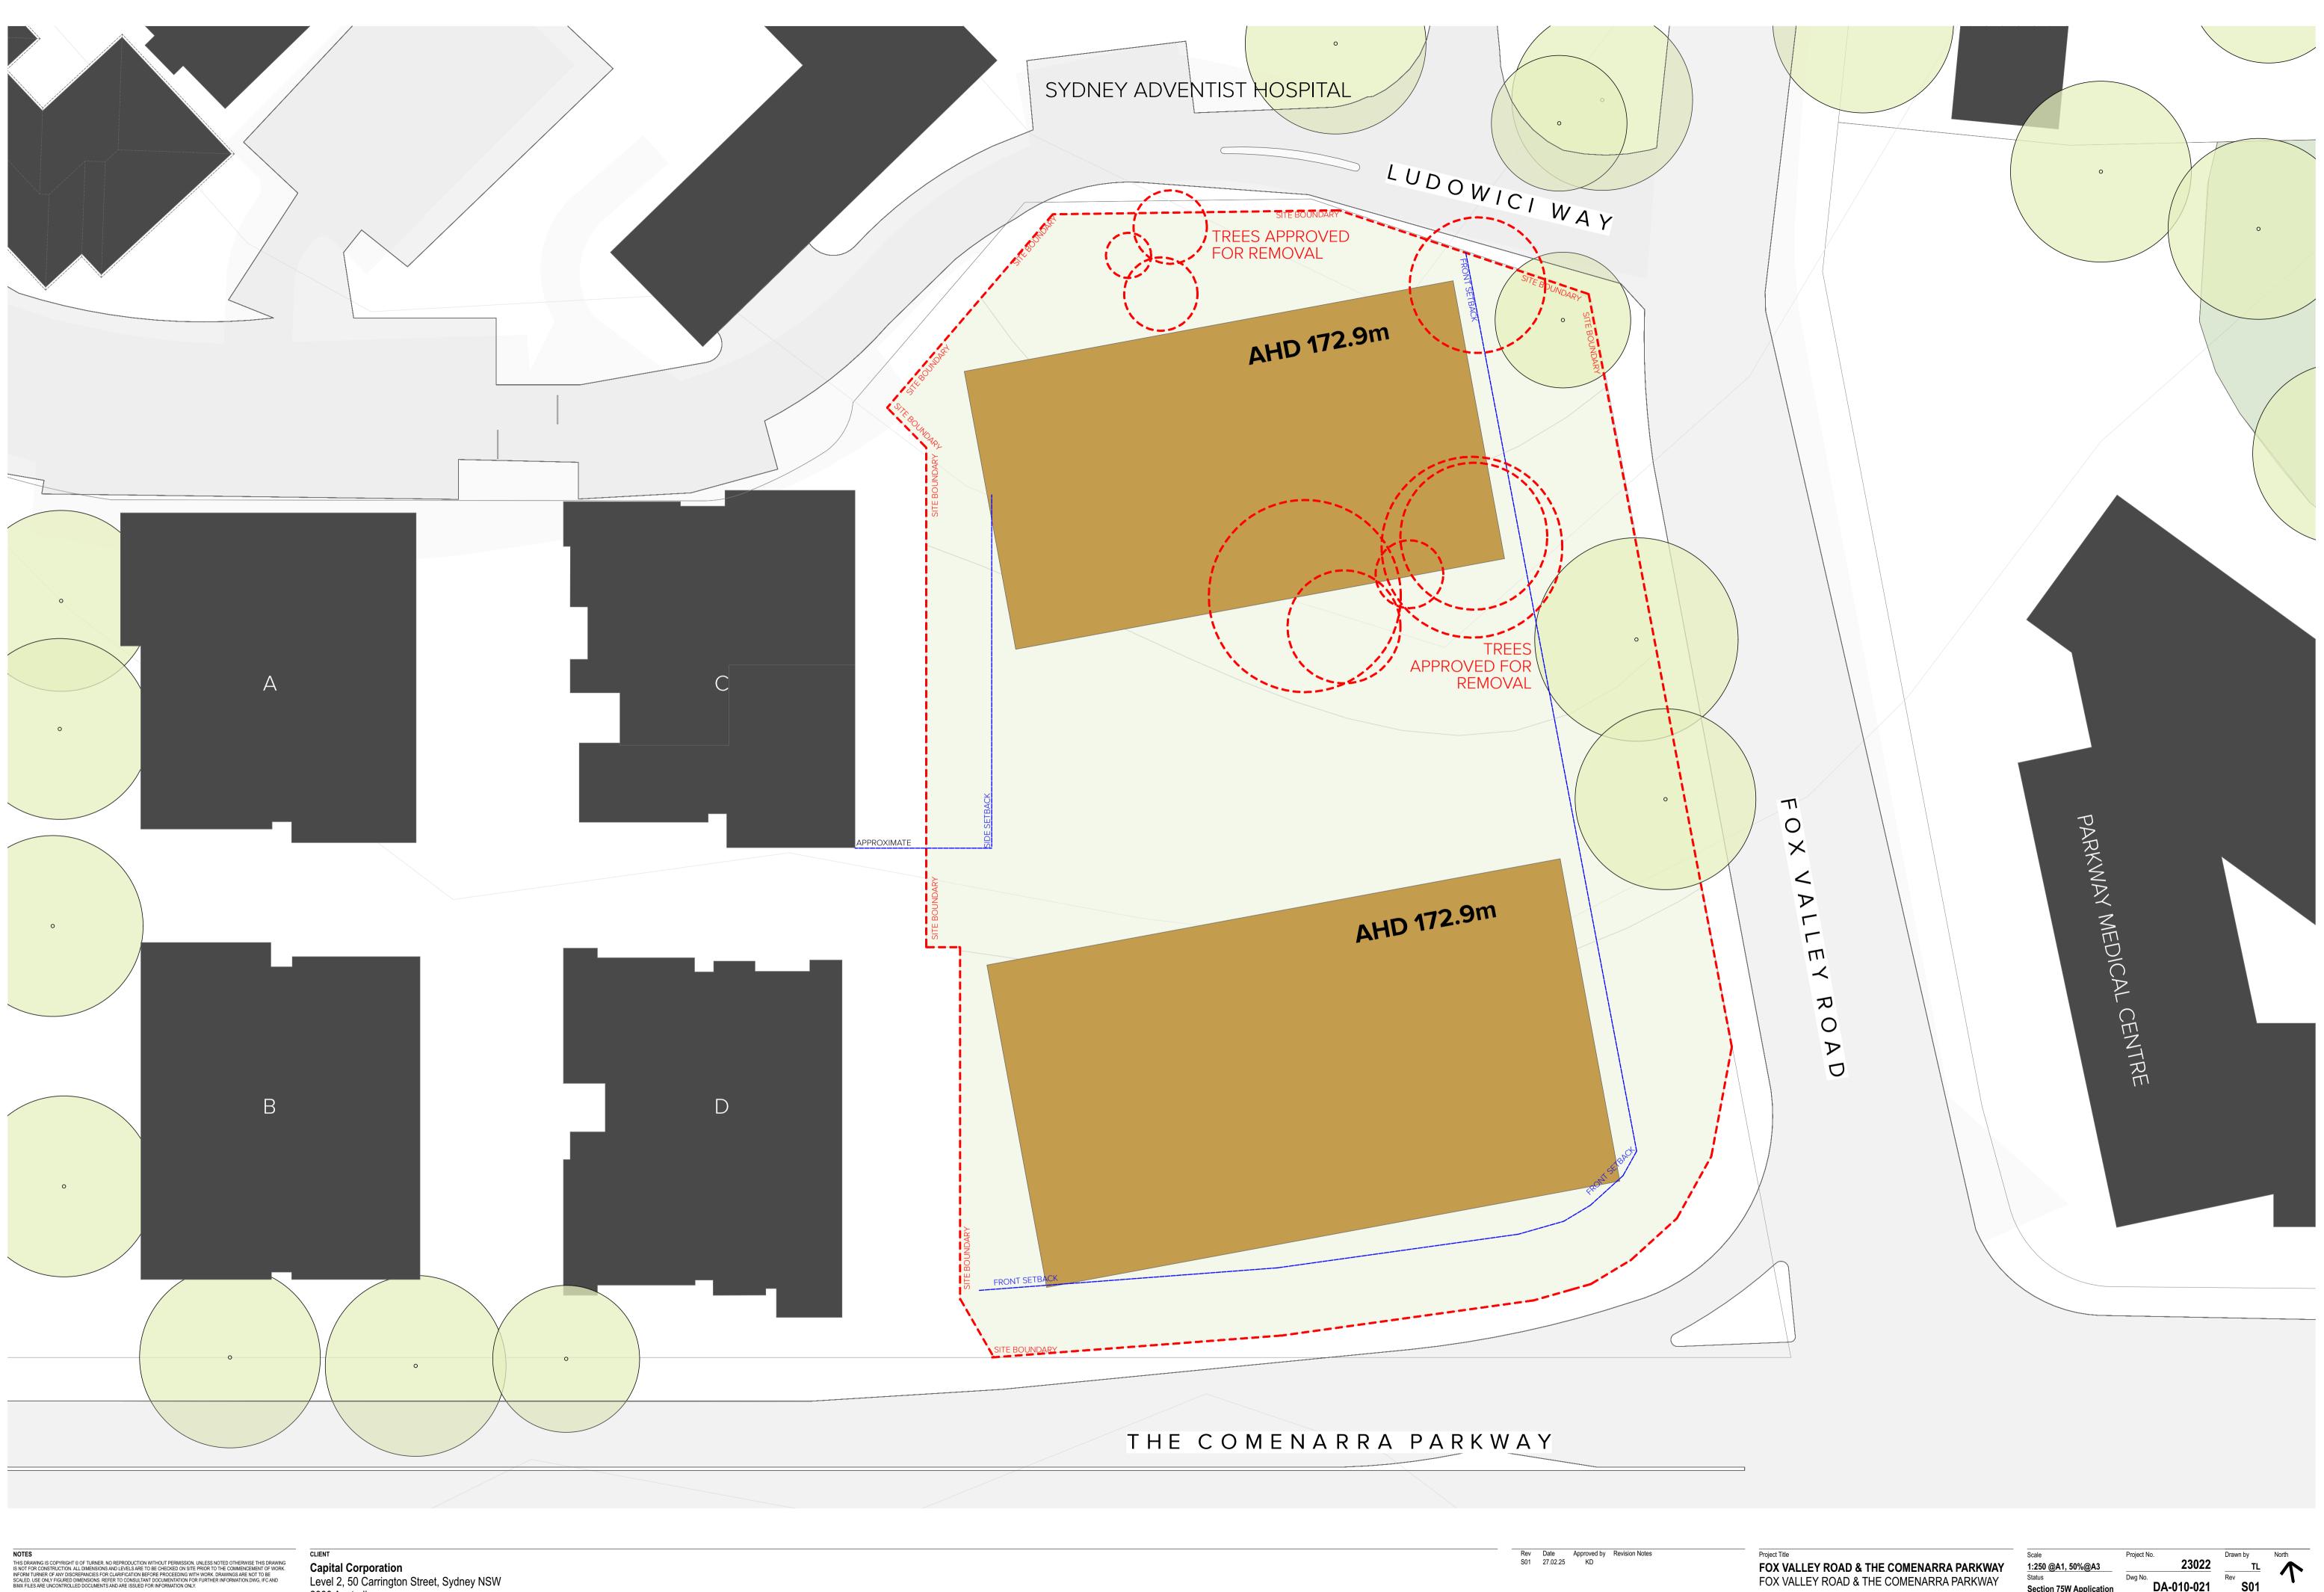

TURNER

2000 Australia

| oject Title                            | Scale                          | Project No.               | Drawn by                  | North              | _ |
|----------------------------------------|--------------------------------|---------------------------|---------------------------|--------------------|---|
| OX VALLEY ROAD & THE COMENARRA PARKWAY | 1:250 @A1, 50%@A3              | 23022                     | TL                        | $\mathbf{\Lambda}$ |   |
| OX VALLEY ROAD & THE COMENARRA PARKWAY | Status Section 75W Application | Dwg No. <b>DA-010-021</b> | <sup>Rev</sup> <b>S01</b> | • 1                |   |
| awing Title                            |                                |                           |                           |                    |   |
| iteworks                               |                                |                           |                           |                    |   |