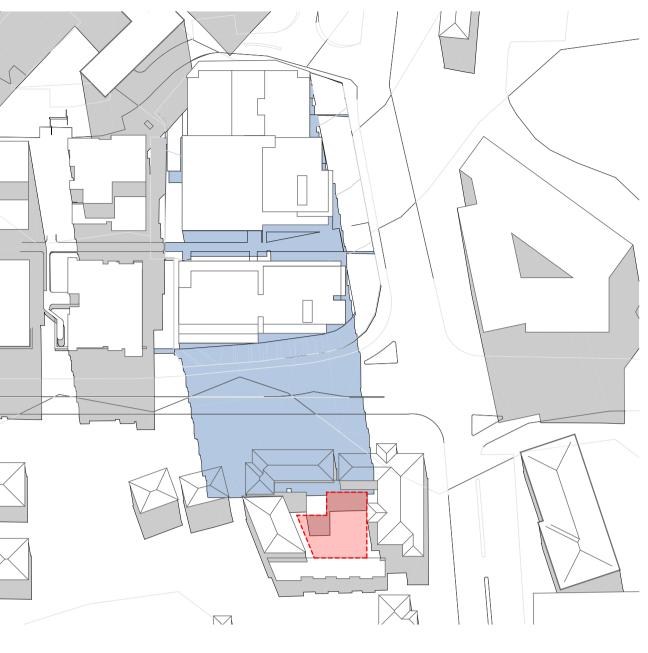

## Childcare Outdoor Play Area Existing Building Shadows

FOX VALLEY ROAD & THE COMENARRA PARKWAY FOX VALLEY ROAD & THE COMENARRA PARKWAY

TURNER

1:1250 @A1, 50%@A3

Section 75W Application

Project No.

Dwg No. **DA-795-003** 

NOTES

•

KEY

Jun 21st 10am 1:1250

Jun 21st 12pm 1:1250

Childcare Outdoor Play Area Existing Building Shadows Proposed Building Shadows

FOX VALLEY ROAD & THE COMENARRA PARKWAY FOX VALLEY ROAD & THE COMENARRA PARKWAY

## CHILDCARE OPPOSITE

There is only one north-facing window to a play space, highlighted here. This is high-level, located above a toy store. There is a deep eave that largely shadows the window, which seems to be a conscious design choice.

There are windows to cot rooms, but the nature of these spaces is such that they do not want direct sunlight.

The two staff spaces will be intermittently used.