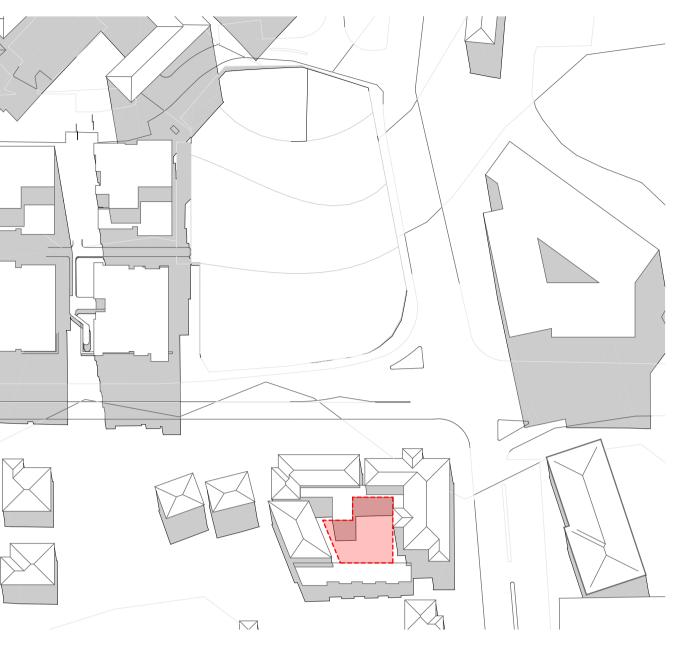

## CHILDCARE OPPOSITE

There is only one north-facing window to a play space, highlighted here. This is high-level, located above a toy store. There is a deep eave that largely shadows the window, which seems to be a conscious design choice.

There are windows to cot rooms, but the nature of these spaces is such that they do not want direct sunlight.

The two staff spaces will be intermittently used.