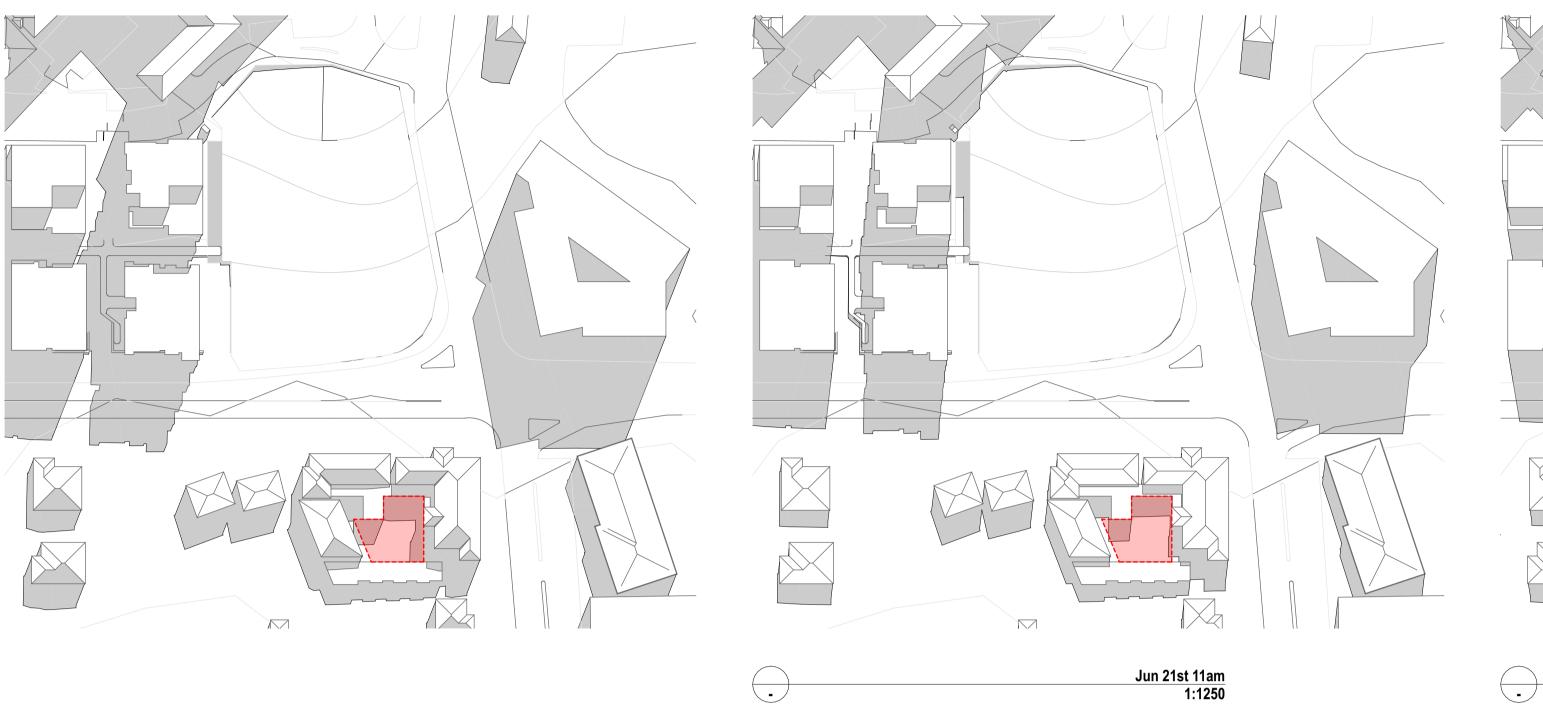

## CHILDCARE OPPOSITE

There is only one north-facing window to a play space, highlighted here. This is high-level, located above a toy store. There is a deep eave that largely shadows the window, which seems to be a conscious design choice.

There are windows to cot rooms, but the nature of these spaces is such that they do not want direct sunlight.

The two staff spaces will be intermittently used.