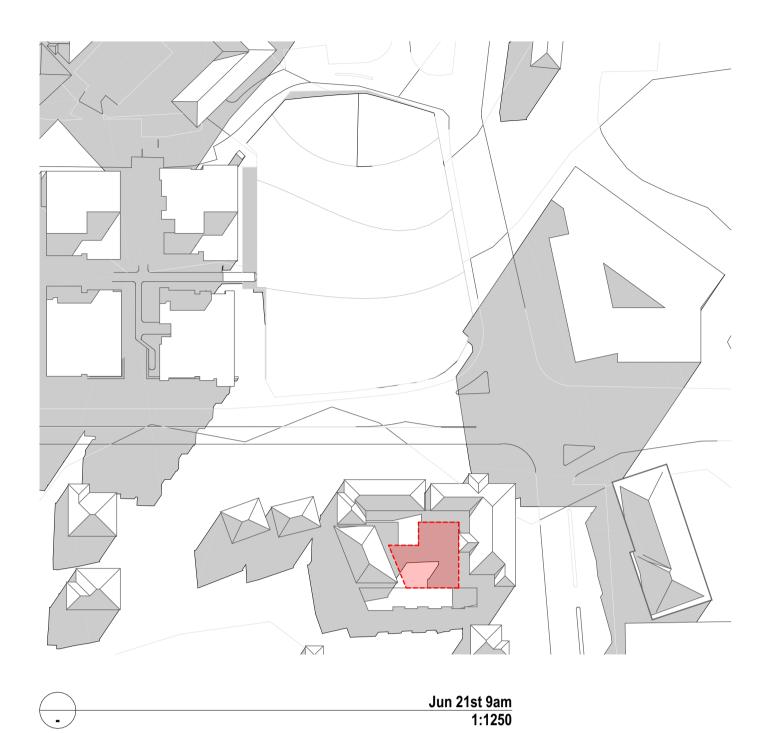

## CHILDCARE OPPOSITE

There is only one north-facing window to a play space, highlighted here. This is high-level, located above a toy store. There is a deep eave that largely shadows the window, which seems to be a conscious design choice.

There are windows to cot rooms, but the nature of these spaces is such that they do not want direct sunlight.

The two staff spaces will be intermittently used.