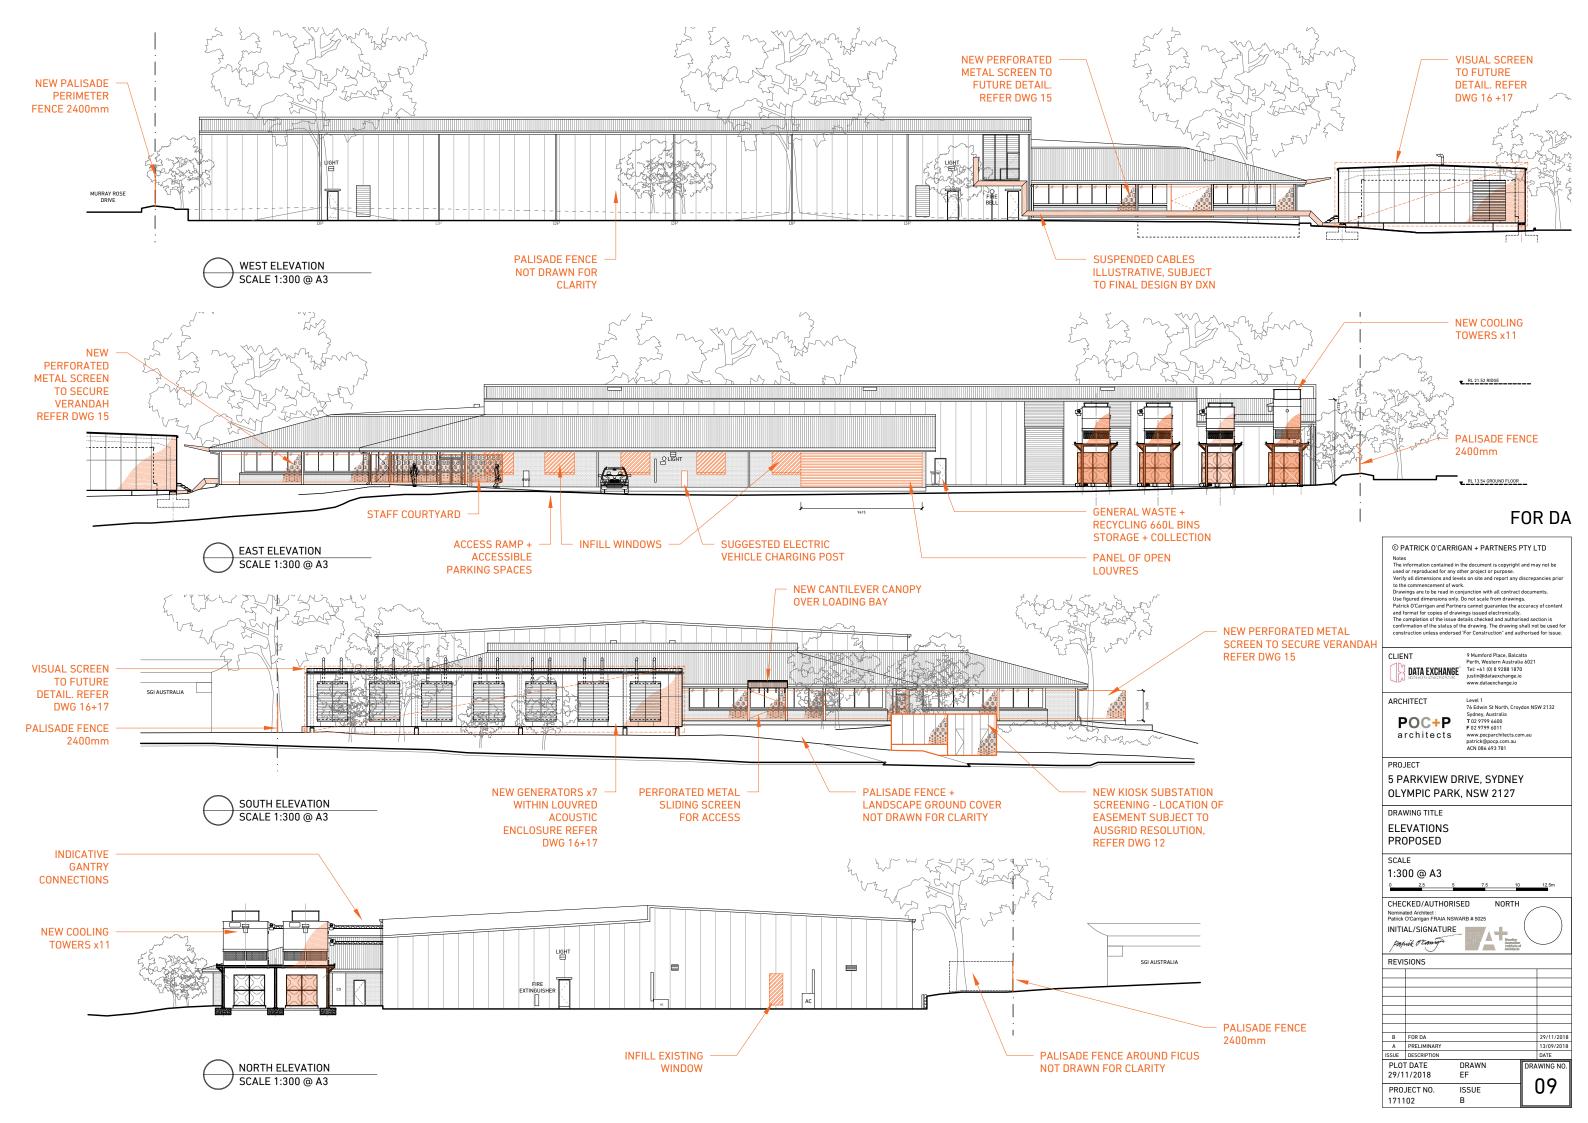

|                                                    |  |   |

# A PRELIMINARY ISSUE DESCRIPTION

PLOT DATE 29/11/2018 PROJECT NO.

171102

02





6 STOREY NEW STRUCTURE

EXISTING SINGLE STOREY BUILDING WITH DATED ARCHITECTURAL EXPRESSION

#### **EXISTING**

SITE AREA: 9841m<sup>2</sup> BUILDING AREA: 4010m<sup>2</sup> **PARKING SPACES: 66** 

#### **PROPOSED**

SITE AREA: NO CHANGE **BUILDING AREA: NO CHANGE** 





WIND ROSES



SUN PATH DIAGRAM

### FOR DA

#### © PATRICK O'CARRIGAN + PARTNERS PTY LTD

9 Mumford Place, Balcatta Perth, Western Australia 6021 Tel: +61 (0)8 9288 1870 justing/dataexchange.io www.dataexchange.io

POC+P architects

**OLYMPIC PARK, NSW 2127** 

SITE ANALYSIS PLAN

NTS

CHECKED/AUTHORISED INITIAL/SIGNATURE

PLOT DATE 29/11/2018 PROJECT NO.

03

















#### FOR DA

© PATRICK O'CARRIGAN + PARTNERS PTY LTD

Notes
The information contained in the document is copyright and may not be used or reproduced for any other project or purpose.

Verify all dimensions and levels on site and report any discrepancies prior to the commencement of work.

Drawings are to be read in conjunction with all contract documents.

Use figured dimensions only. Do not scale from drawings.

Patrick DC arrigan and Partners cannot guarantee the accuracy of content and format for copies of drawings issued electronically.

The completion of the issue details checked and authorised section is confirmation of the status of the drawing. The drawing shall not be used for construction unless endorsed "For Construction" and authorised for issue.

CLIENT

PATA EXCHANGE

DAT