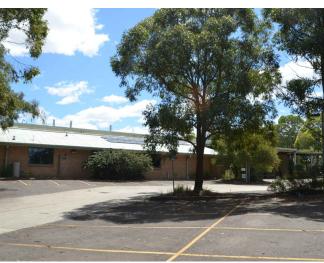

SUBJECT SITE VIEW FROM PARKVIEW DRIVE - SOURCE POC+P

SUBJECT SITE VIEW FROM MURRAY ROSE AVENUE - SOURCE POC+P

SUBJECT SITE BUILDING EXTERIOR FACING WEST - SOURCE POC+P SUBJECT SITE BUILDING EXTERIOR FACING WEST - SOURCE POC+P SUBJECT SITE BUILDING EXTERIOR FACING WEST - SOURCE POC+P

# A PRELIMINARY ISSUE DESCRIPTION

PLOT DATE 29/11/2018 PROJECT NO.

171102

02

6 STOREY NEW STRUCTURE

EXISTING SINGLE STOREY BUILDING WITH DATED ARCHITECTURAL EXPRESSION