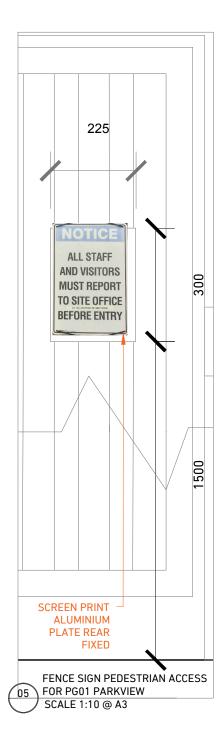

## PROPOSED EXTERNAL ALTERATIONS AND ADDITIONS FOR THE PURPOSES OF A DATA CENTRE

LOT 70, DP 818981 FOR DA NOVEMBER 2018

Address

Tel / Fax

| ARCHITECTURAL DRAWING | TITLE                       | SCALE      | SIZE | ISSUE |
|-----------------------|-----------------------------|------------|------|-------|
| 00                    | COVER SHEET                 | -          | А3   | -     |
| 00                    | LEGEND                      | -          | А3   | -     |
| 01                    | SURVEY                      | 1:300      | Α1   | Α     |
| 02                    | SITE CONTEXT                | NTS        | А3   | С     |
| 03                    | SITE ANALYSIS               | NTS        | А3   | С     |
| 04                    | SITE DEMOLITION PLAN        | 1:500      | А3   | В     |
| 05                    | ROOF DEMOLITION PLAN        | 1:300      | А3   | В     |
|                       | PROPOSED DRAWINGS:          |            |      |       |
| 06                    | SITE PLAN                   | 1:500      | А3   | С     |
| 07                    | GROUND PLAN                 | 1:300      | А3   | В     |
| 08                    | ROOF PLAN                   | 1:300      | А3   | В     |
| 09                    | ELEVATIONS                  | 1:300      | А3   | В     |
| 10                    | SECTION A-A                 | 1:150      | А3   | В     |
| 11                    | SECTION B-B + C-C           | 1:150      | А3   | В     |
| 12                    | KIOSK SUBSTATION SCREEN     | 1:100      | А3   | С     |
| 13                    | FENCE + GATES               | 1:100      | А3   | В     |
| 14                    | LOADING BAY                 | 1:100      | А3   | В     |
| 15                    | VERANDAH PANEL SCREEN       | 1:50       | А3   | В     |
| 16                    | GENERATOR ENCLOSURE STAGE 1 | 1:150      | А3   | В     |
| 17                    | GENERATOR ENCLOSURE         | 1:150      | А3   | В     |
| 18                    | SIGNAGE SCHEDULE            | 1:40; 1:10 | А3   | В     |