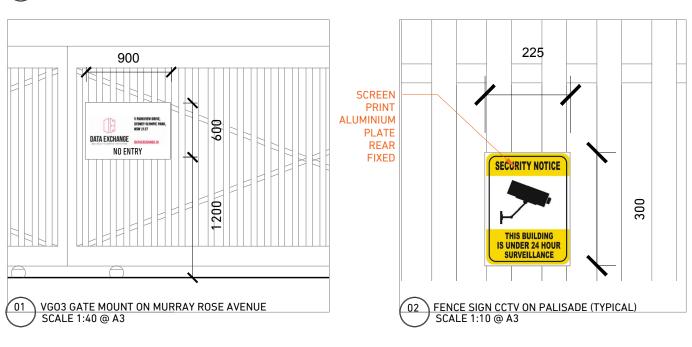

## PROPOSED EXTERNAL ALTERATIONS AND ADDITIONS FOR THE PURPOSES OF A DATA CENTRE

LOT 70, DP 818981 FOR DA NOVEMBER 2018

Address

Tel / Fax

| ARCHITECTURAL DRAWING | TITLE                       | SCALE      | SIZE | ISSUE |
|-----------------------|-----------------------------|------------|------|-------|
| 00                    | COVER SHEET                 | -          | А3   | -     |
| 00                    | LEGEND                      | -          | А3   | -     |
| 01                    | SURVEY                      | 1:300      | Α1   | Α     |
| 02                    | SITE CONTEXT                | NTS        | А3   | С     |
| 03                    | SITE ANALYSIS               | NTS        | А3   | С     |
| 04                    | SITE DEMOLITION PLAN        | 1:500      | А3   | В     |
| 05                    | ROOF DEMOLITION PLAN        | 1:300      | А3   | В     |
|                       | PROPOSED DRAWINGS:          |            |      |       |
| 06                    | SITE PLAN                   | 1:500      | А3   | С     |
| 07                    | GROUND PLAN                 | 1:300      | А3   | В     |
| 08                    | ROOF PLAN                   | 1:300      | А3   | В     |
| 09                    | ELEVATIONS                  | 1:300      | А3   | В     |
| 10                    | SECTION A-A                 | 1:150      | А3   | В     |
| 11                    | SECTION B-B + C-C           | 1:150      | А3   | В     |
| 12                    | KIOSK SUBSTATION SCREEN     | 1:100      | А3   | С     |
| 13                    | FENCE + GATES               | 1:100      | А3   | В     |
| 14                    | LOADING BAY                 | 1:100      | А3   | В     |
| 15                    | VERANDAH PANEL SCREEN       | 1:50       | А3   | В     |
| 16                    | GENERATOR ENCLOSURE STAGE 1 | 1:150      | А3   | В     |
| 17                    | GENERATOR ENCLOSURE         | 1:150      | А3   | В     |
| 18                    | SIGNAGE SCHEDULE            | 1:40; 1:10 | А3   | В     |