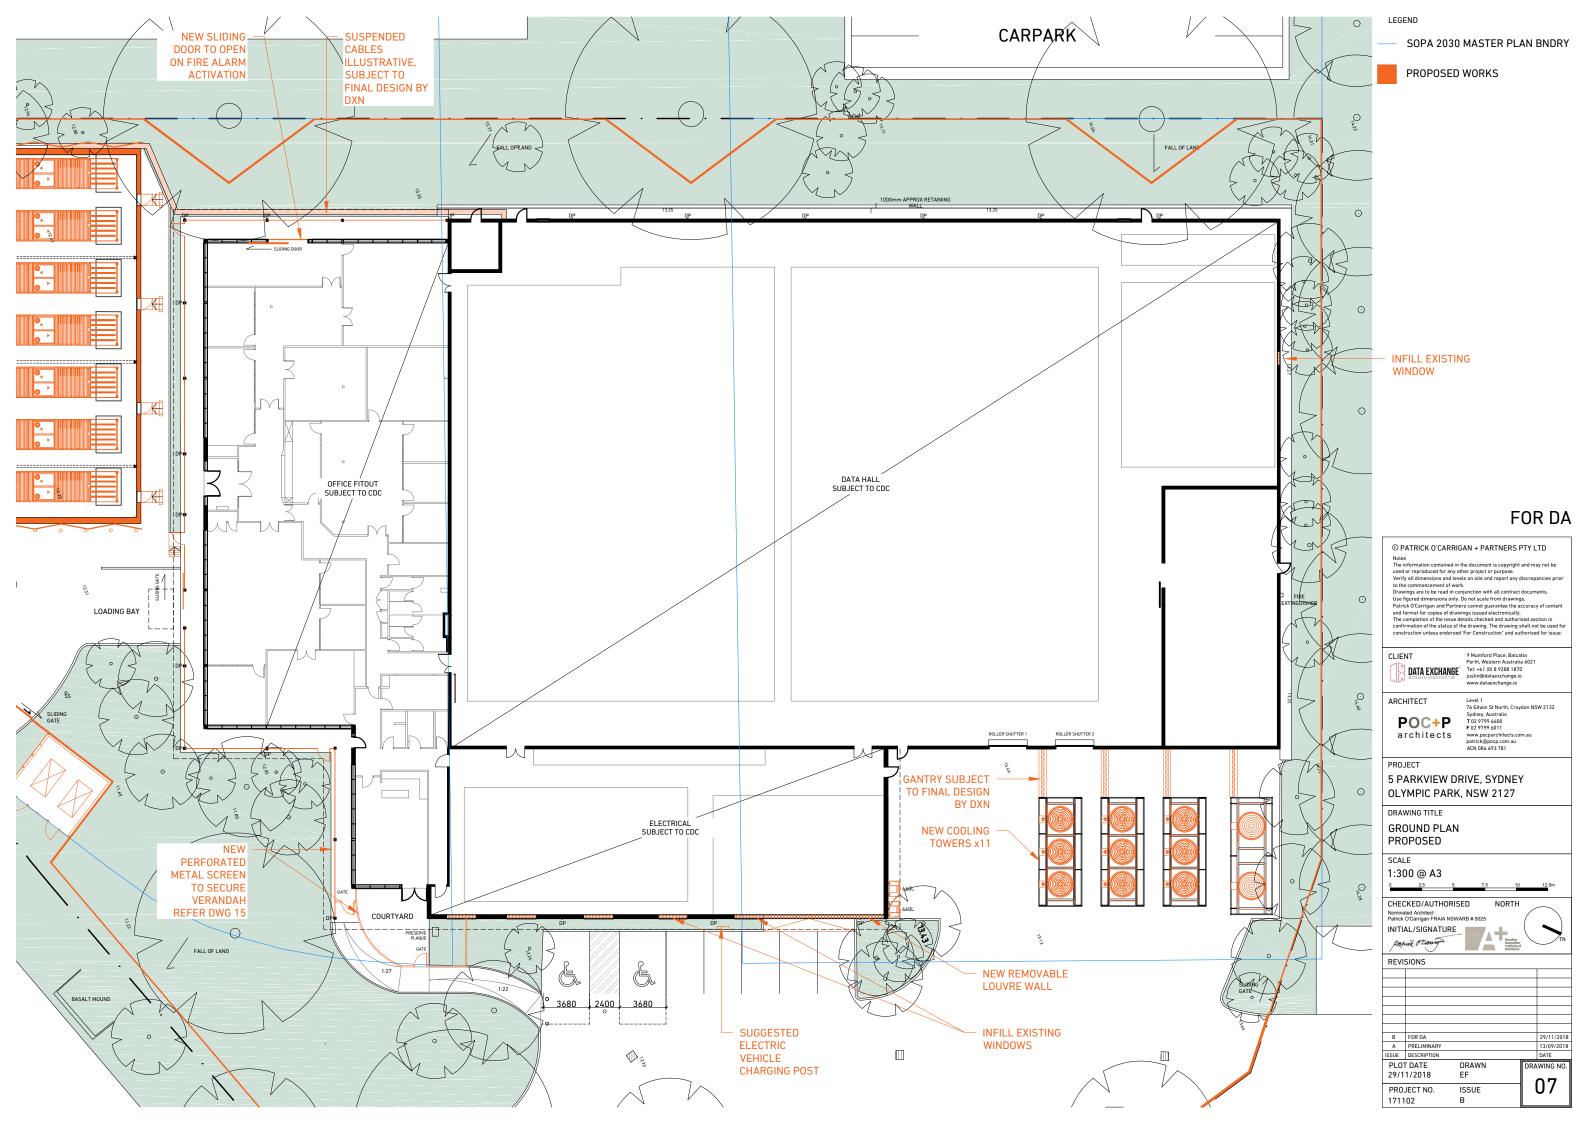

|   |                                                    |  |   |

# A PRELIMINARY ISSUE DESCRIPTION

PLOT DATE 29/11/2018 PROJECT NO.

171102

02





6 STOREY NEW STRUCTURE

EXISTING SINGLE STOREY BUILDING WITH DATED ARCHITECTURAL EXPRESSION

#### **EXISTING**

SITE AREA: 9841m<sup>2</sup> BUILDING AREA: 4010m<sup>2</sup> **PARKING SPACES: 66** 

#### **PROPOSED**

SITE AREA: NO CHANGE **BUILDING AREA: NO CHANGE** 





WIND ROSES



SUN PATH DIAGRAM

### FOR DA

#### © PATRICK O'CARRIGAN + PARTNERS PTY LTD

9 Mumford Place, Balcatta Perth, Western Australia 6021 Tel: +61 (0)8 9288 1870 justing/dataexchange.io www.dataexchange.io

POC+P architects

**OLYMPIC PARK, NSW 2127** 

SITE ANALYSIS PLAN

NTS

CHECKED/AUTHORISED INITIAL/SIGNATURE

PLOT DATE 29/11/2018 PROJECT NO.

03

















#### FOR DA

© PATRICK O'CARRIGAN + PARTNERS PTY LTD

Notes
The information contained in the document is copyright and may not be used or reproduced for any other project or purpose.

Verify all dimensions and levels on site and report any discrepancies prior to the commencement of work.

Drawings are to be read in conjunction with all contract documents.

Use figured dimensions only. Do not scale from drawings.

Patrick DC arrigan and Partners cannot guarantee the accuracy of content and format for copies of drawings issued electronically.

The completion of the issue details checked and authorised section is confirmation of the status of the drawing. The drawing shall not be used for construction unless endorsed "For Construction" and authorised for issue.

CLIENT

PATA EXCHANGE