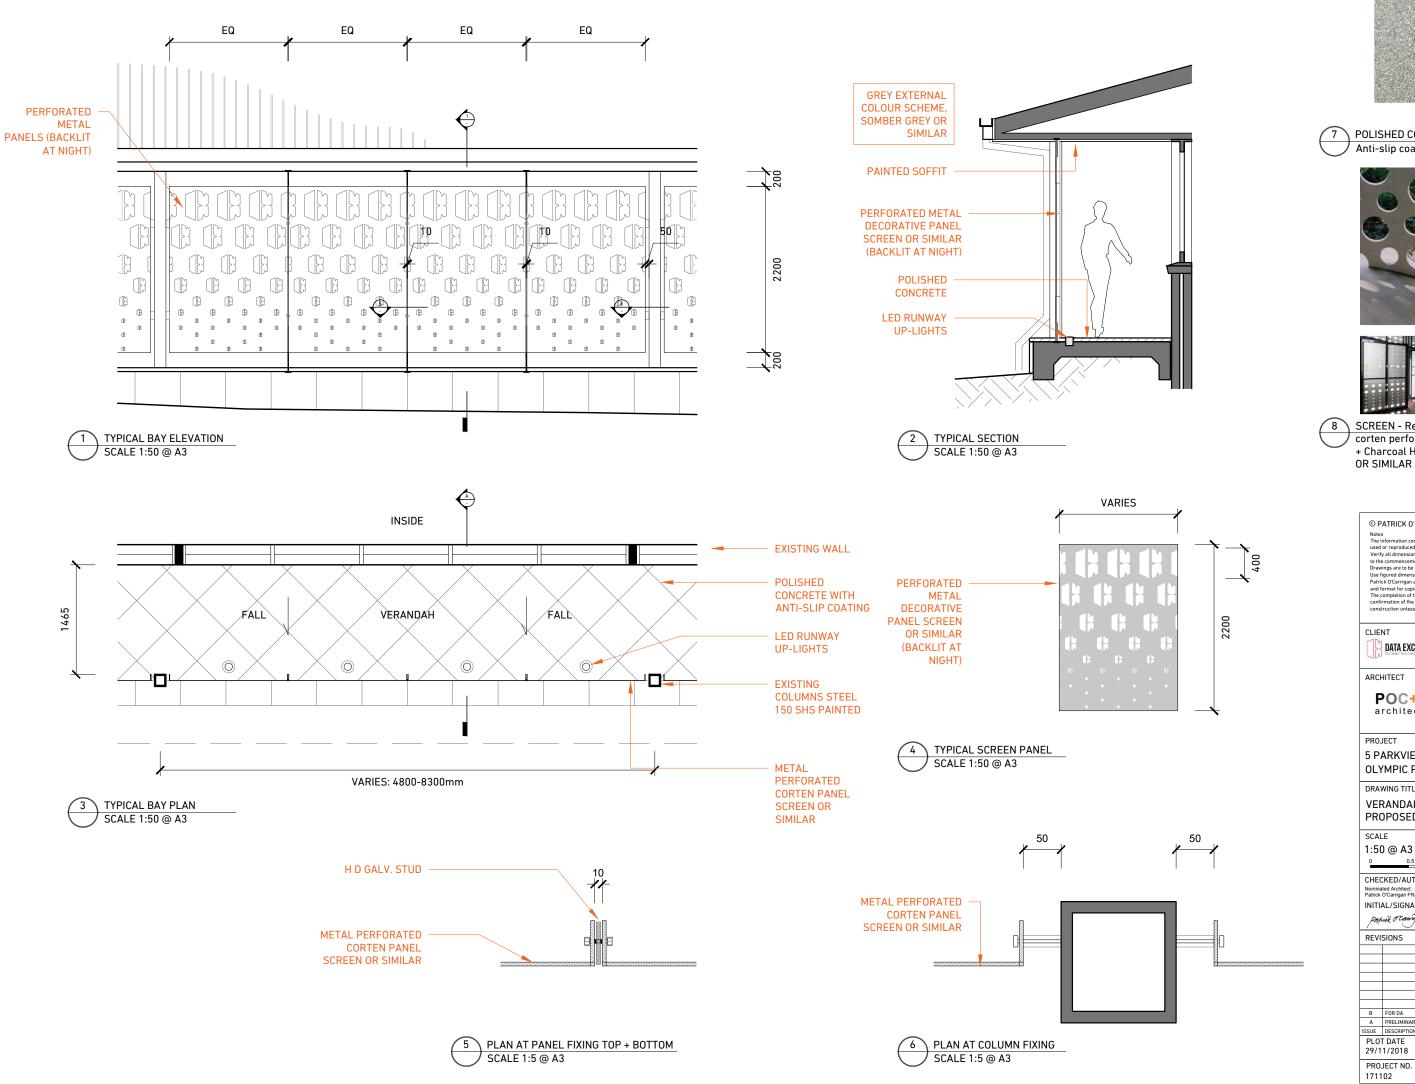

| F                                                  |                                                                                               |

ISSUE

PROJECT NO.

171102

DRAWING NO.

12

© PATRICK O'CARRIGAN + PARTNERS PTY LTD









POLISHED CONCRETE OR SIMILAR Anti-slip coating



SCREEN - Regency grey gunmeteal corten perforated steel TO DETAIL + Charcoal HD Galv. studs and frame OR SIMILAR

|                                                                                                                                                                                                                               | F                                                                                                                                                     | OR D                                    |
|-------------------------------------------------------------------------------------------------------------------------------------------------------------------------------------------------------------------