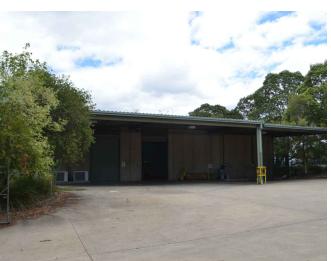

SUBJECT SITE VIEW FROM PARKVIEW DRIVE - SOURCE POC+P

SUBJECT SITE VIEW FROM MURRAY ROSE AVENUE - SOURCE POC+P

SUBJECT SITE BUILDING EXTERIOR FACING WEST - SOURCE POC+P SUBJECT SITE BUILDING EXTERIOR FACING WEST - SOURCE POC+P SUBJECT SITE BUILDING EXTERIOR FACING WEST - SOURCE POC+P

# A PRELIMINARY ISSUE DESCRIPTION

PLOT DATE 29/11/2018 PROJECT NO.

171102

02

6 STOREY NEW STRUCTURE

EXISTING SINGLE STOREY BUILDING WITH DATED ARCHITECTURAL EXPRESSION