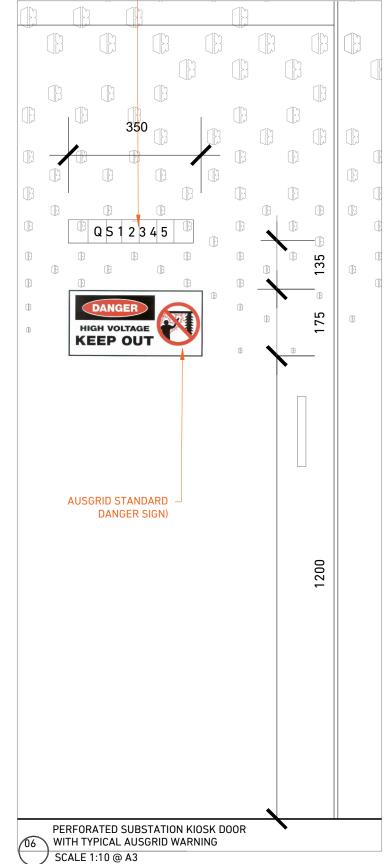

## PROPOSED EXTERNAL ALTERATIONS AND ADDITIONS FOR THE PURPOSES OF A DATA CENTRE

LOT 70, DP 818981 FOR DA NOVEMBER 2018

Address

Tel / Fax

| ARCHITECTURAL DRAWING | TITLE                       | SCALE      | SIZE | ISSUE |
|-----------------------|-----------------------------|------------|------|-------|
| 00                    | COVER SHEET                 | -          | А3   | -     |
| 00                    | LEGEND                      | -          | А3   | -     |
| 01                    | SURVEY                      | 1:300      | Α1   | Α     |
| 02                    | SITE CONTEXT                | NTS        | А3   | С     |
| 03                    | SITE ANALYSIS               | NTS        | А3   | С     |
| 04                    | SITE DEMOLITION PLAN        | 1:500      | А3   | В     |
| 05                    | ROOF DEMOLITION PLAN        | 1:300      | А3   | В     |
|                       | PROPOSED DRAWINGS:          |            |      |       |
| 06                    | SITE PLAN                   | 1:500      | А3   | С     |
| 07                    | GROUND PLAN                 | 1:300      | А3   | В     |
| 08                    | ROOF PLAN                   | 1:300      | А3   | В     |
| 09                    | ELEVATIONS                  | 1:300      | А3   | В     |
| 10                    | SECTION A-A                 | 1:150      | А3   | В     |
| 11                    | SECTION B-B + C-C           | 1:150      | А3   | В     |
| 12                    | KIOSK SUBSTATION SCREEN     | 1:100      | А3   | С     |
| 13                    | FENCE + GATES               | 1:100      | А3   | В     |
| 14                    | LOADING BAY                 | 1:100      | А3   | В     |
| 15                    | VERANDAH PANEL SCREEN       | 1:50       | А3   | В     |
| 16                    | GENERATOR ENCLOSURE STAGE 1 | 1:150      | А3   | В     |
| 17                    | GENERATOR ENCLOSURE         | 1:150      | А3   | В     |
| 18                    | SIGNAGE SCHEDULE            | 1:40; 1:10 | А3   | В     |