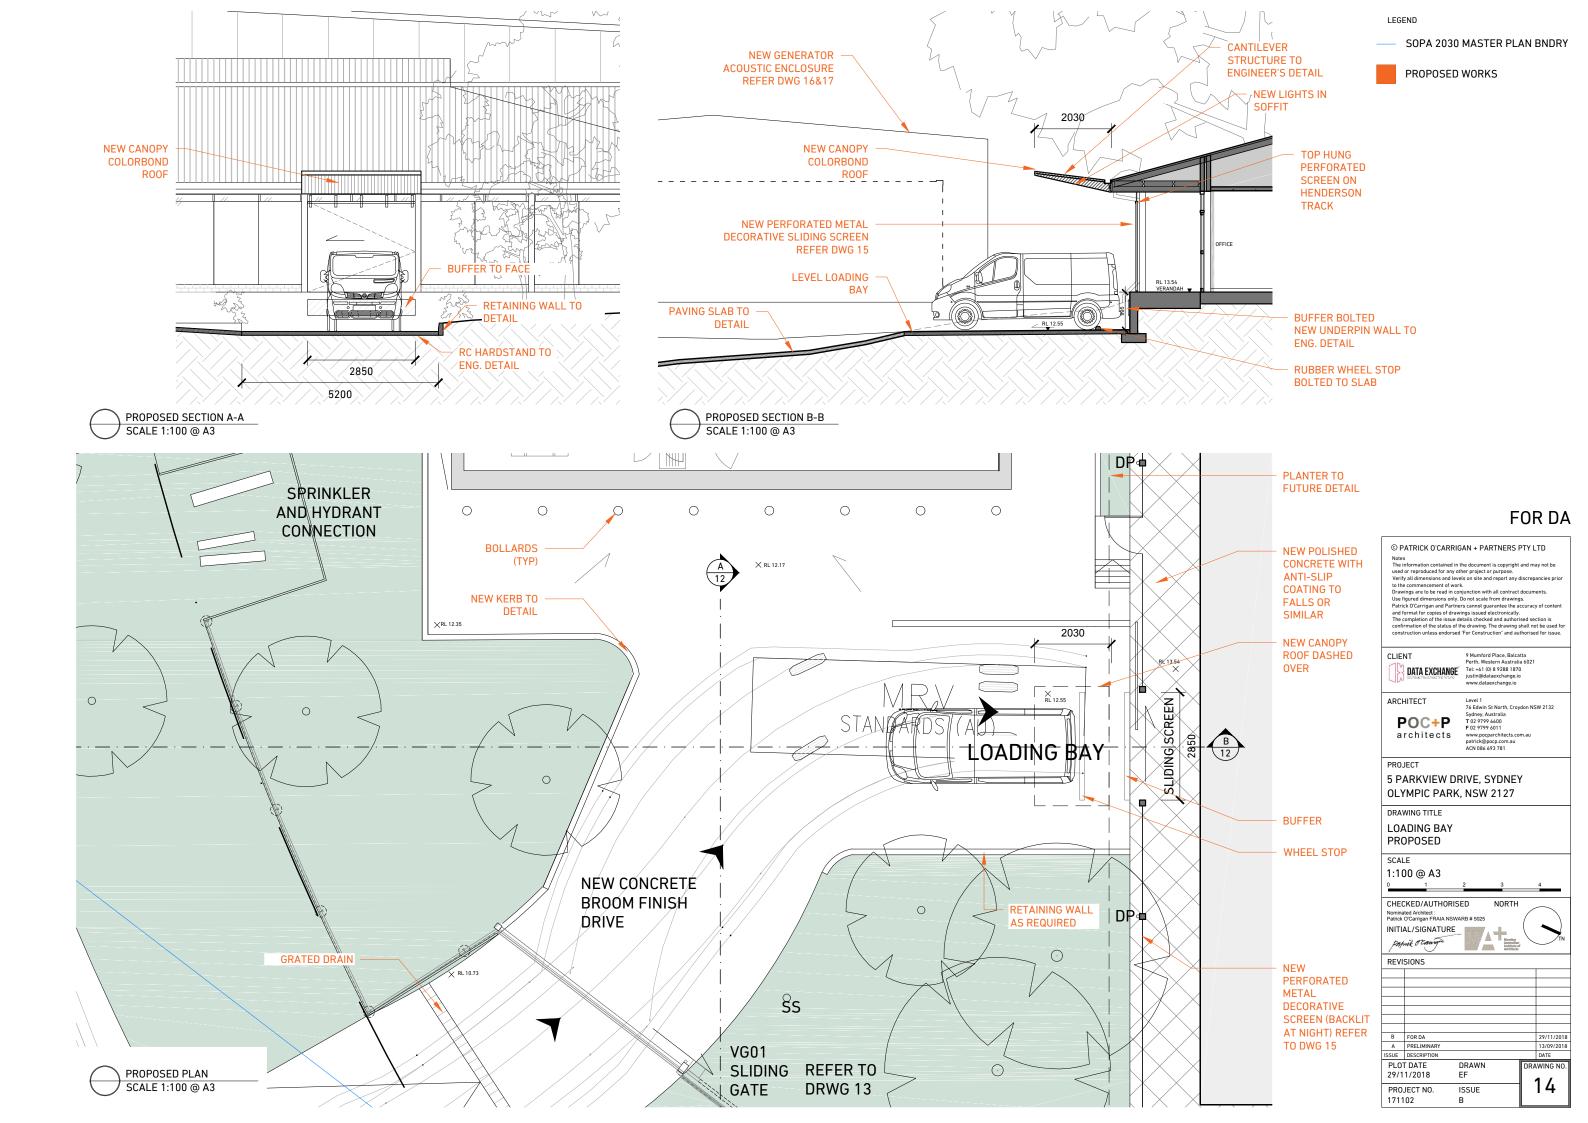

| F                                                  |                                                                                               |

ISSUE

PROJECT NO.

171102

DRAWING NO.

12

© PATRICK O'CARRIGAN + PARTNERS PTY LTD









POLISHED CONCRETE OR SIMILAR Anti-slip coating



SCREEN - Regency grey gunmeteal corten perforated steel TO DETAIL + Charcoal HD Galv. studs and frame OR SIMILAR

|                                                                                                                                                                                                                               | F                                                                                                                                                     | OR D                                    |
|-----------------------------------------------------------------------------------------------------------------------------------------------------------------------------------------------------------------