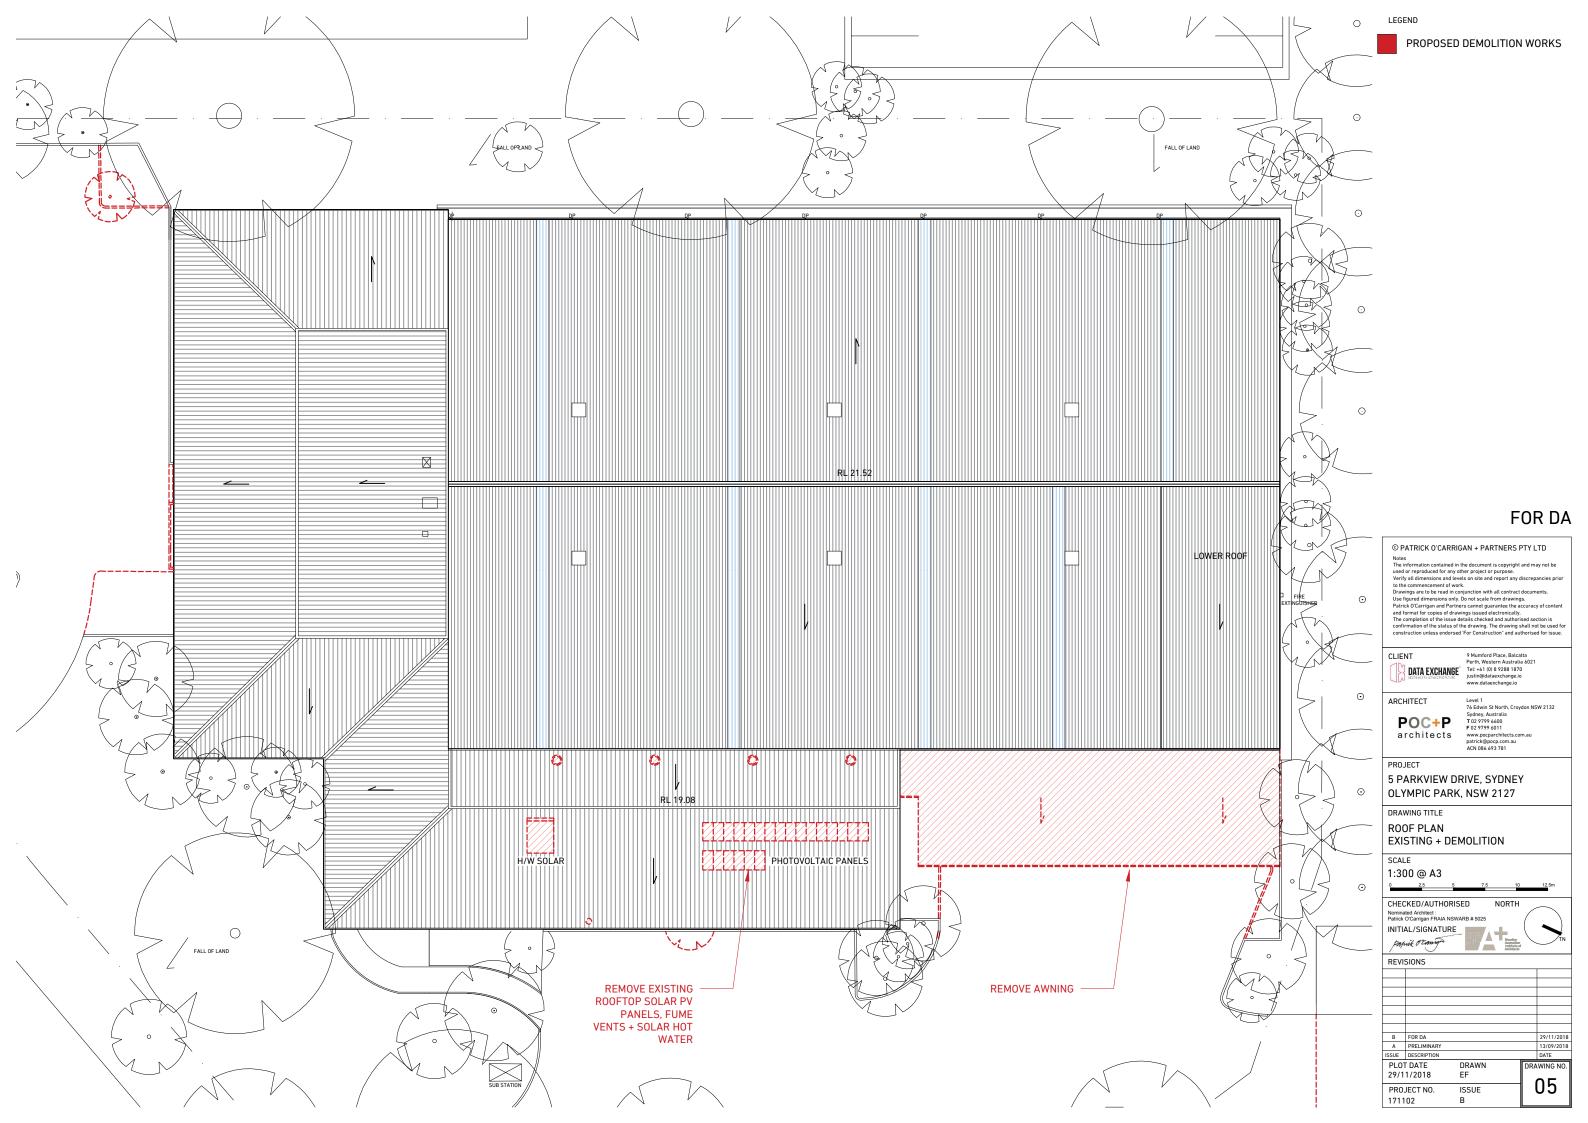

|   |                                                    |  |   |

# A PRELIMINARY ISSUE DESCRIPTION

PLOT DATE 29/11/2018 PROJECT NO.

171102

02





6 STOREY NEW STRUCTURE

EXISTING SINGLE STOREY BUILDING WITH DATED ARCHITECTURAL EXPRESSION

#### **EXISTING**

SITE AREA: 9841m<sup>2</sup> BUILDING AREA: 4010m<sup>2</sup> **PARKING SPACES: 66** 

#### **PROPOSED**

SITE AREA: NO CHANGE **BUILDING AREA: NO CHANGE** 





WIND ROSES



SUN PATH DIAGRAM

### FOR DA

#### © PATRICK O'CARRIGAN + PARTNERS PTY LTD

9 Mumford Place, Balcatta Perth, Western Australia 6021 Tel: +61 (0)8 9288 1870 justing/dataexchange.io www.dataexchange.io

POC+P architects

**OLYMPIC PARK, NSW 2127** 

SITE ANALYSIS PLAN

NTS

CHECKED/AUTHORISED INITIAL/SIGNATURE

PLOT DATE 29/11/2018 PROJECT NO.

03

















#### FOR DA

© PATRICK O'CARRIGAN + PARTNERS PTY LTD

Notes
The information contained in the document is copyright and may not be used or reproduced for any other project or purpose.

Verify all dimensions and levels on site and report any discrepancies prior to the commencement of work.

Drawings are to be read in conjunction with all contract documents.

Use figured dimensions only. Do not scale from drawings.

Patrick DC arrigan and Partners cannot guarantee the accuracy of content and format for copies of drawings issued electronically.

The completion of the issue details checked and authorised section is confirmation of the status of the drawing. The drawing shall not be used for construction unless endorsed "For Construction" and authorised for issue.

CLIENT

PATA EXCHA