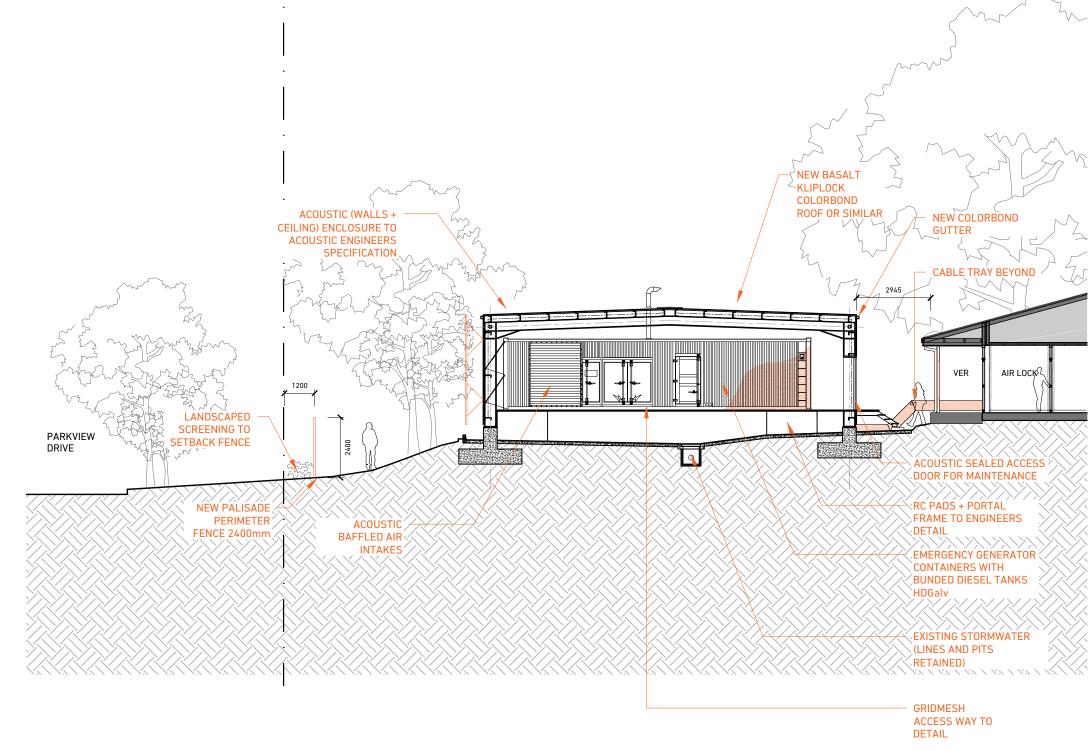

SECTION A-A PROPOSED

SCALE 1:150 @ A3

CHECKED/AUTHORISED

NORTH

| REVISIONS |             |            |  |  |
|-----------|-------------|------------|--|--|
|           |             |            |  |  |
|           |             |            |  |  |
|           |             |            |  |  |
|           |             |            |  |  |
|           |             |            |  |  |
|           |             |            |  |  |
|           |             |            |  |  |
| В         | FOR DA      | 29/11/2018 |  |  |
| Α         | PRELIMINARY | 13/09/2018 |  |  |
| ISSUE     | DESCRIPTION | DATE       |  |  |

PLOT DATE 29/11/2018 DRAWING NO. DRAWN ISSUE

10 PROJECT NO. 171102

SECTION A-A SCALE 1:150 @ A3

RL 21.52 RIDGE

RL 13.60 GENERATOR PLINTH RL 13.54 GROUND FLOOR