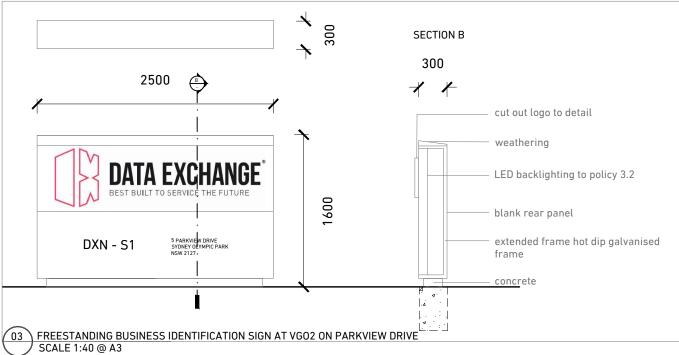

## PROPOSED EXTERNAL ALTERATIONS AND ADDITIONS FOR THE PURPOSES OF A DATA CENTRE

LOT 70, DP 818981 FOR DA NOVEMBER 2018

Address

Tel / Fax

| ARCHITECTURAL DRAWING | TITLE                       | SCALE      | SIZE | ISSUE |
|-----------------------|-----------------------------|------------|------|-------|
| 00                    | COVER SHEET                 | -          | А3   | -     |
| 00                    | LEGEND                      | -          | А3   | -     |
| 01                    | SURVEY                      | 1:300      | Α1   | Α     |
| 02                    | SITE CONTEXT                | NTS        | А3   | С     |
| 03                    | SITE ANALYSIS               | NTS        | А3   | С     |
| 04                    | SITE DEMOLITION PLAN        | 1:500      | А3   | В     |
| 05                    | ROOF DEMOLITION PLAN        | 1:300      | А3   | В     |
|                       | PROPOSED DRAWINGS:          |            |      |       |
| 06                    | SITE PLAN                   | 1:500      | А3   | С     |
| 07                    | GROUND PLAN                 | 1:300      | А3   | В     |
| 08                    | ROOF PLAN                   | 1:300      | А3   | В     |
| 09                    | ELEVATIONS                  | 1:300      | А3   | В     |
| 10                    | SECTION A-A                 | 1:150      | А3   | В     |
| 11                    | SECTION B-B + C-C           | 1:150      | А3   | В     |
| 12                    | KIOSK SUBSTATION SCREEN     | 1:100      | А3   | С     |
| 13                    | FENCE + GATES               | 1:100      | А3   | В     |
| 14                    | LOADING BAY                 | 1:100      | А3   | В     |
| 15                    | VERANDAH PANEL SCREEN       | 1:50       | А3   | В     |
| 16                    | GENERATOR ENCLOSURE STAGE 1 | 1:150      | А3   | В     |
| 17                    | GENERATOR ENCLOSURE         | 1:150      | А3   | В     |
| 18                    | SIGNAGE SCHEDULE            | 1:40; 1:10 | А3   | В     |