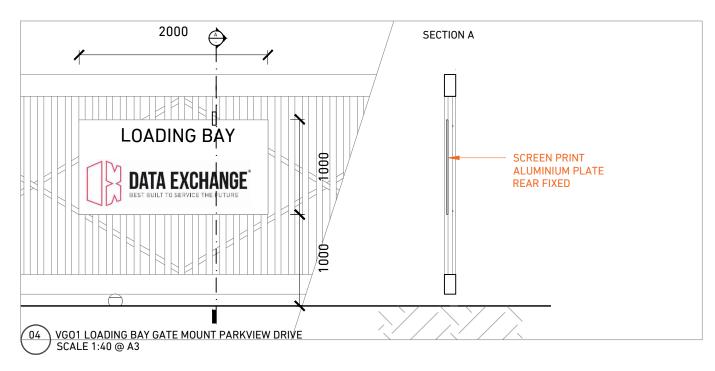

## PROPOSED EXTERNAL ALTERATIONS AND ADDITIONS FOR THE PURPOSES OF A DATA CENTRE

LOT 70, DP 818981 FOR DA NOVEMBER 2018

Address

Tel / Fax

| ARCHITECTURAL DRAWING | TITLE                       | SCALE      | SIZE | ISSUE |
|-----------------------|-----------------------------|------------|------|-------|
| 00                    | COVER SHEET                 | -          | А3   | -     |
| 00                    | LEGEND                      | -          | А3   | -     |
| 01                    | SURVEY                      | 1:300      | Α1   | Α     |
| 02                    | SITE CONTEXT                | NTS        | А3   | С     |
| 03                    | SITE ANALYSIS               | NTS        | А3   | С     |
| 04                    | SITE DEMOLITION PLAN        | 1:500      | А3   | В     |
| 05                    | ROOF DEMOLITION PLAN        | 1:300      | А3   | В     |
|                       | PROPOSED DRAWINGS:          |            |      |       |
| 06                    | SITE PLAN                   | 1:500      | А3   | С     |
| 07                    | GROUND PLAN                 | 1:300      | А3   | В     |
| 08                    | ROOF PLAN                   | 1:300      | А3   | В     |
| 09                    | ELEVATIONS                  | 1:300      | А3   | В     |
| 10                    | SECTION A-A                 | 1:150      | А3   | В     |
| 11                    | SECTION B-B + C-C           | 1:150      | А3   | В     |
| 12                    | KIOSK SUBSTATION SCREEN     | 1:100      | А3   | С     |
| 13                    | FENCE + GATES               | 1:100      | А3   | В     |
| 14                    | LOADING BAY                 | 1:100      | А3   | В     |
| 15                    | VERANDAH PANEL SCREEN       | 1:50       | А3   | В     |
| 16                    | GENERATOR ENCLOSURE STAGE 1 | 1:150      | А3   | В     |
| 17                    | GENERATOR ENCLOSURE         | 1:150      | А3   | В     |
| 18                    | SIGNAGE SCHEDULE            | 1:40; 1:10 | А3   | В     |