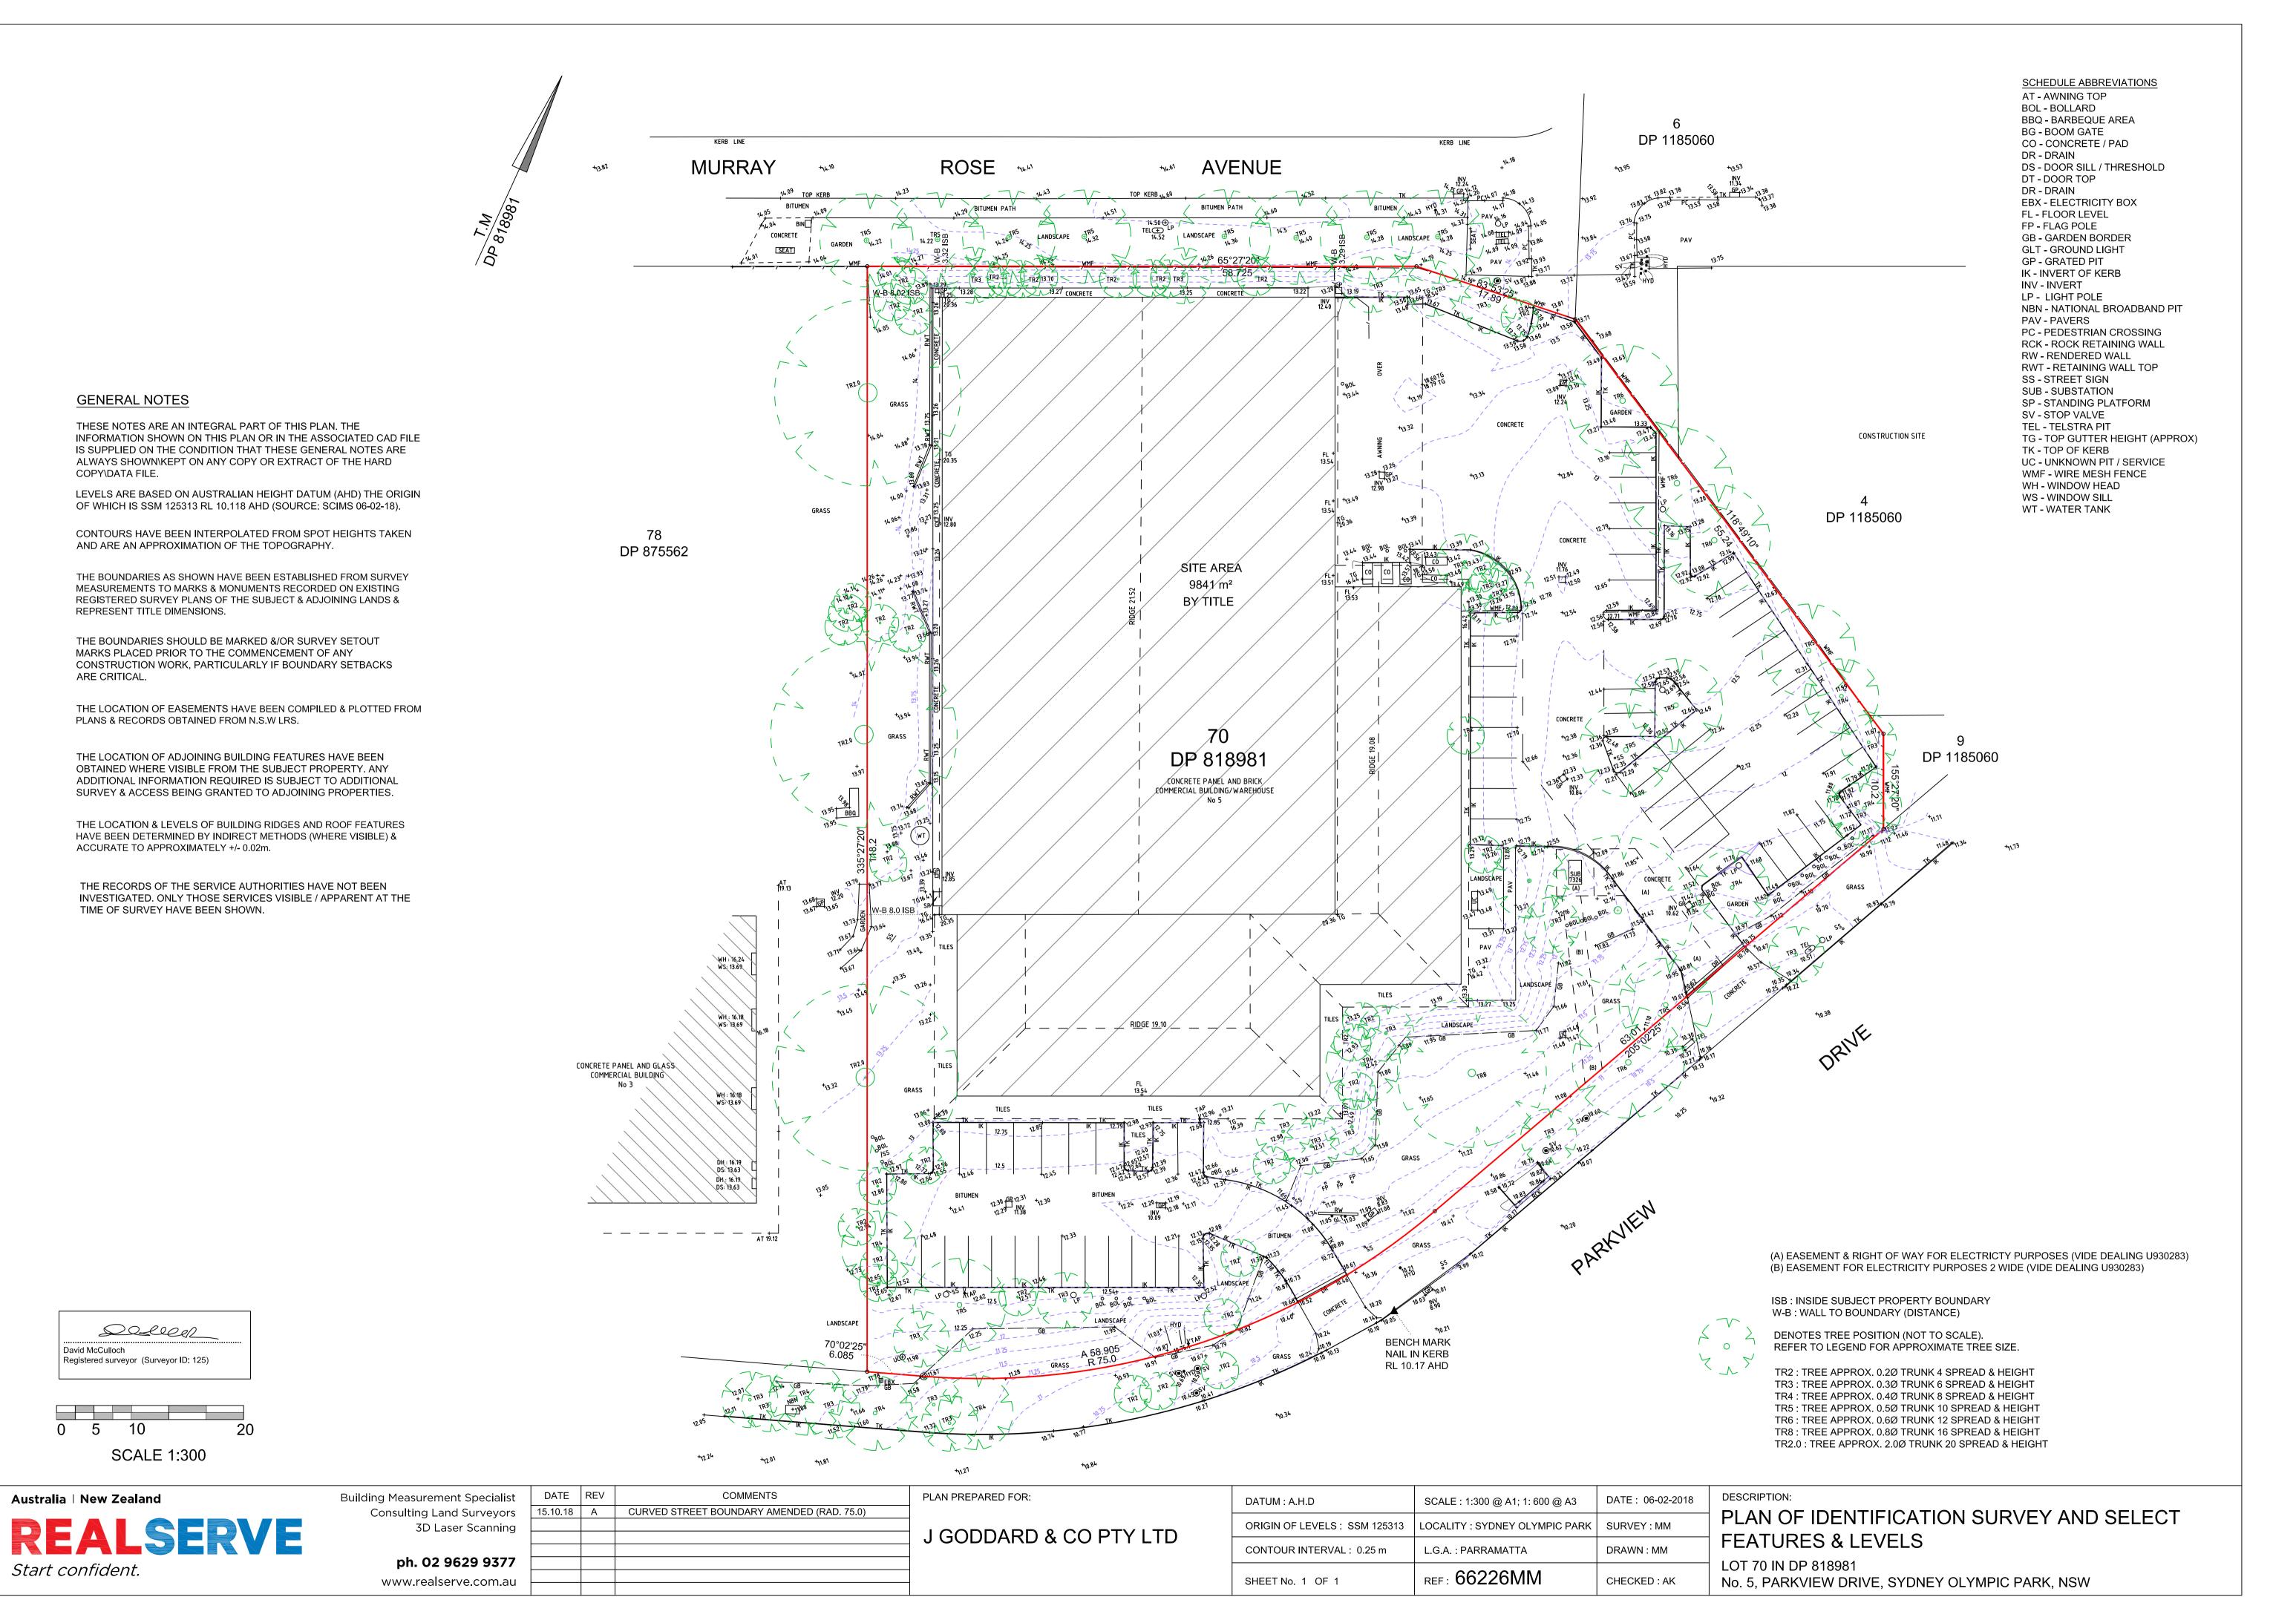

**GENERAL NOTES** 

COPY\DATA FILE.

ARE CRITICAL.

REPRESENT TITLE DIMENSIONS.

PLANS & RECORDS OBTAINED FROM N.S.W LRS.

ACCURATE TO APPROXIMATELY +/- 0.02m.

TIME OF SURVEY HAVE BEEN SHOWN.

Doller

SCALE 1:300

Registered surveyor (Surveyor ID: 125)

David McCulloch

Australia | New Zealand

Start confident.

PARKVIEW PRECINCT FACING WEST - SOURCE GPT GROUP (SKYVIEWAERIALPHOTOGRAPHY.COM.AU)

SUBJECT SITE VIEW FROM PARKVIEW DRIVE - SOURCE POC+P