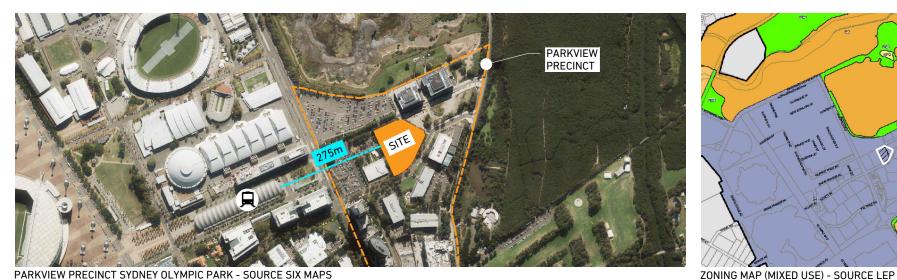

SCALE 1:300

Registered surveyor (Surveyor ID: 125)

David McCulloch

Australia | New Zealand

Start confident.

PARKVIEW PRECINCT FACING WEST - SOURCE GPT GROUP (SKYVIEWAERIALPHOTOGRAPHY.COM.AU)

SUBJECT SITE VIEW FROM PARKVIEW DRIVE - SOURCE POC+P

SUBJECT SITE VIEW FROM PARKVIEW DRIVE - SOURCE POC+P

SUBJECT SITE VIEW FROM MURRAY ROSE AVENUE - SOURCE POC+P

SUBJECT SITE BUILDING EXTERIOR FACING WEST - SOURCE POC+P SUBJECT SITE BUILDING EXTERIOR FACING WEST - SOURCE POC+P SUBJECT SITE BUILDING EXTERIOR FACING WEST - SOURCE POC+P

PARKVIEW DRIVE FACING EAST - SOURCE POC+P

PARKVIEW DRIVE FACING WEST - SOURCE POC+P

4 MURRAY ROSE AVENUE RENDER - SOURCE POC+P

SUBJECT SITE FICUS TREE FACING EAST - SOURCE POC+P

- 1. 4 Murray Rose Development
- 2. Samsung
- 3. Lion
- 4. SGI Australia
- 5. UAC
- 6. Australian College of Physical Edu.
- 7. Australia Towers 8. CBA
- 9. Future 'Town Centre'
- 10. Fujitsu Data Centre
- 11. Brickpit Park
- 12. Spotless Stadium
- 13. All Phones Arena
- 14. ANZ Stadium