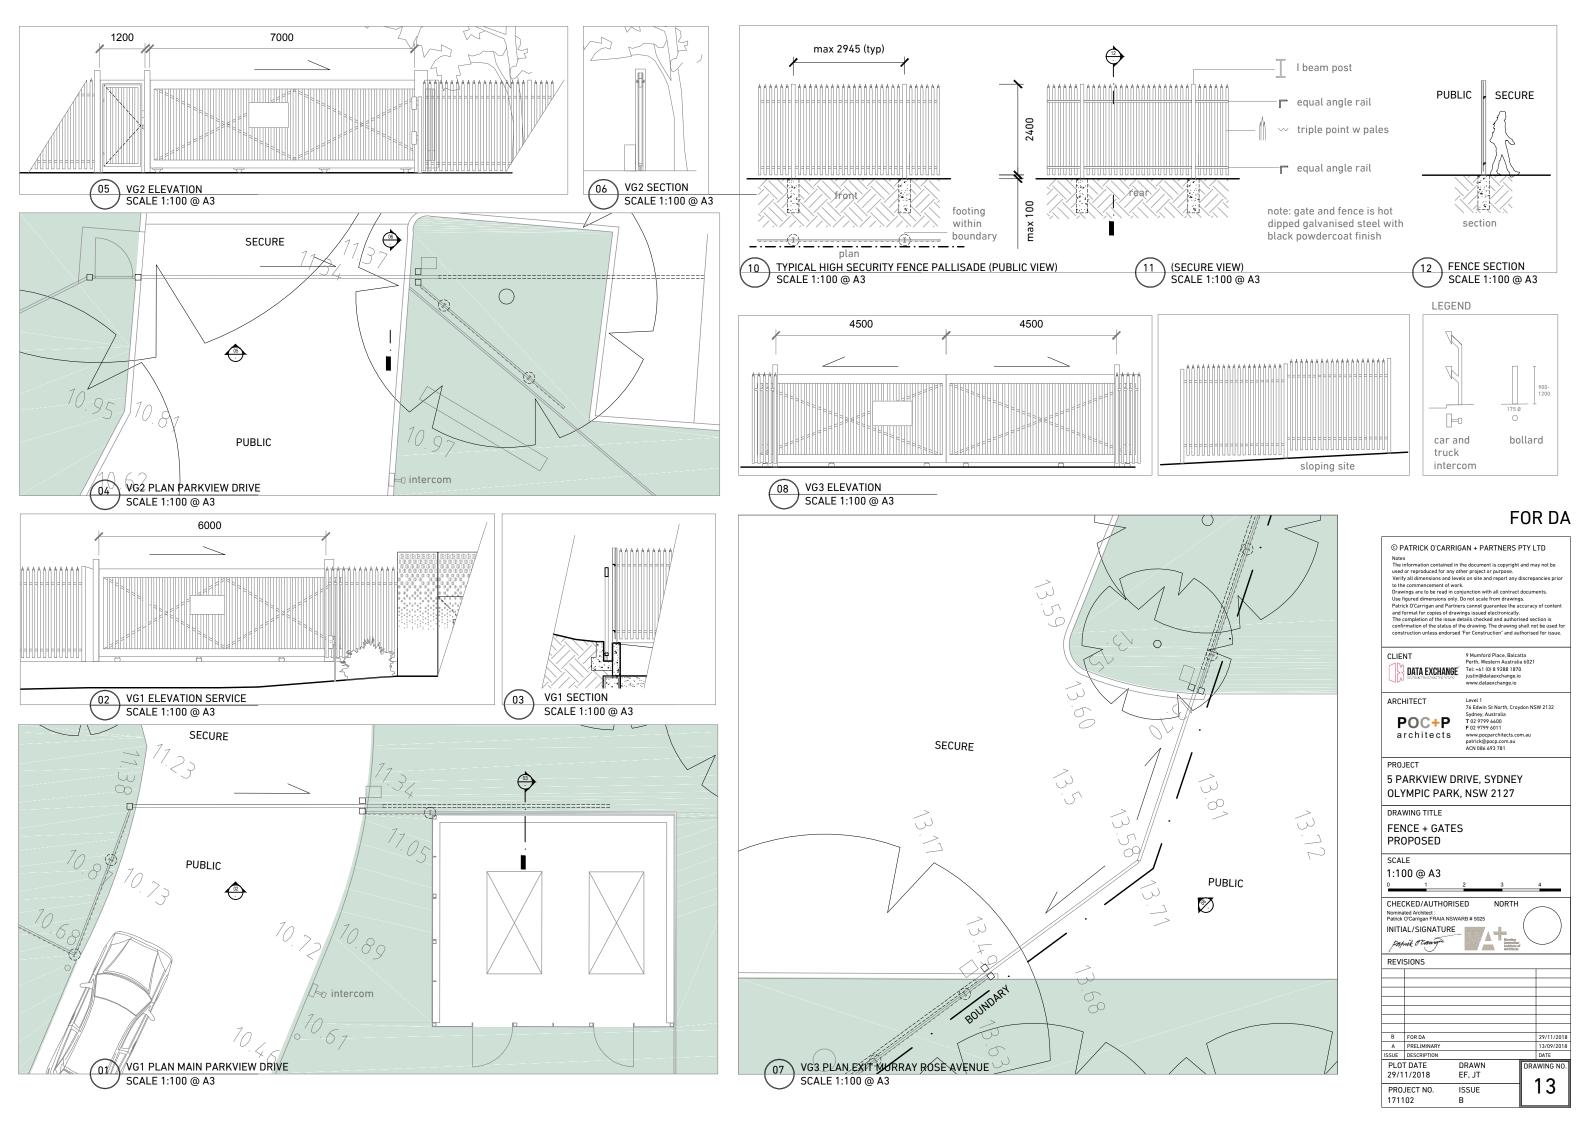

| F                                                  |                                                                                               |

ISSUE

PROJECT NO.

171102

DRAWING NO.

12

© PATRICK O'CARRIGAN + PARTNERS PTY LTD









POLISHED CONCRETE OR SIMILAR Anti-slip coating



SCREEN - Regency grey gunmeteal corten perforated steel TO DETAIL + Charcoal HD Galv. studs and frame OR SIMILAR

|                                                                                                                                                                                                                               | F                                                                                                                                                     | OR D                                    |
|---------------------------------------------------------------------------------------------------------------------------------------------------------------------------------------------------------------