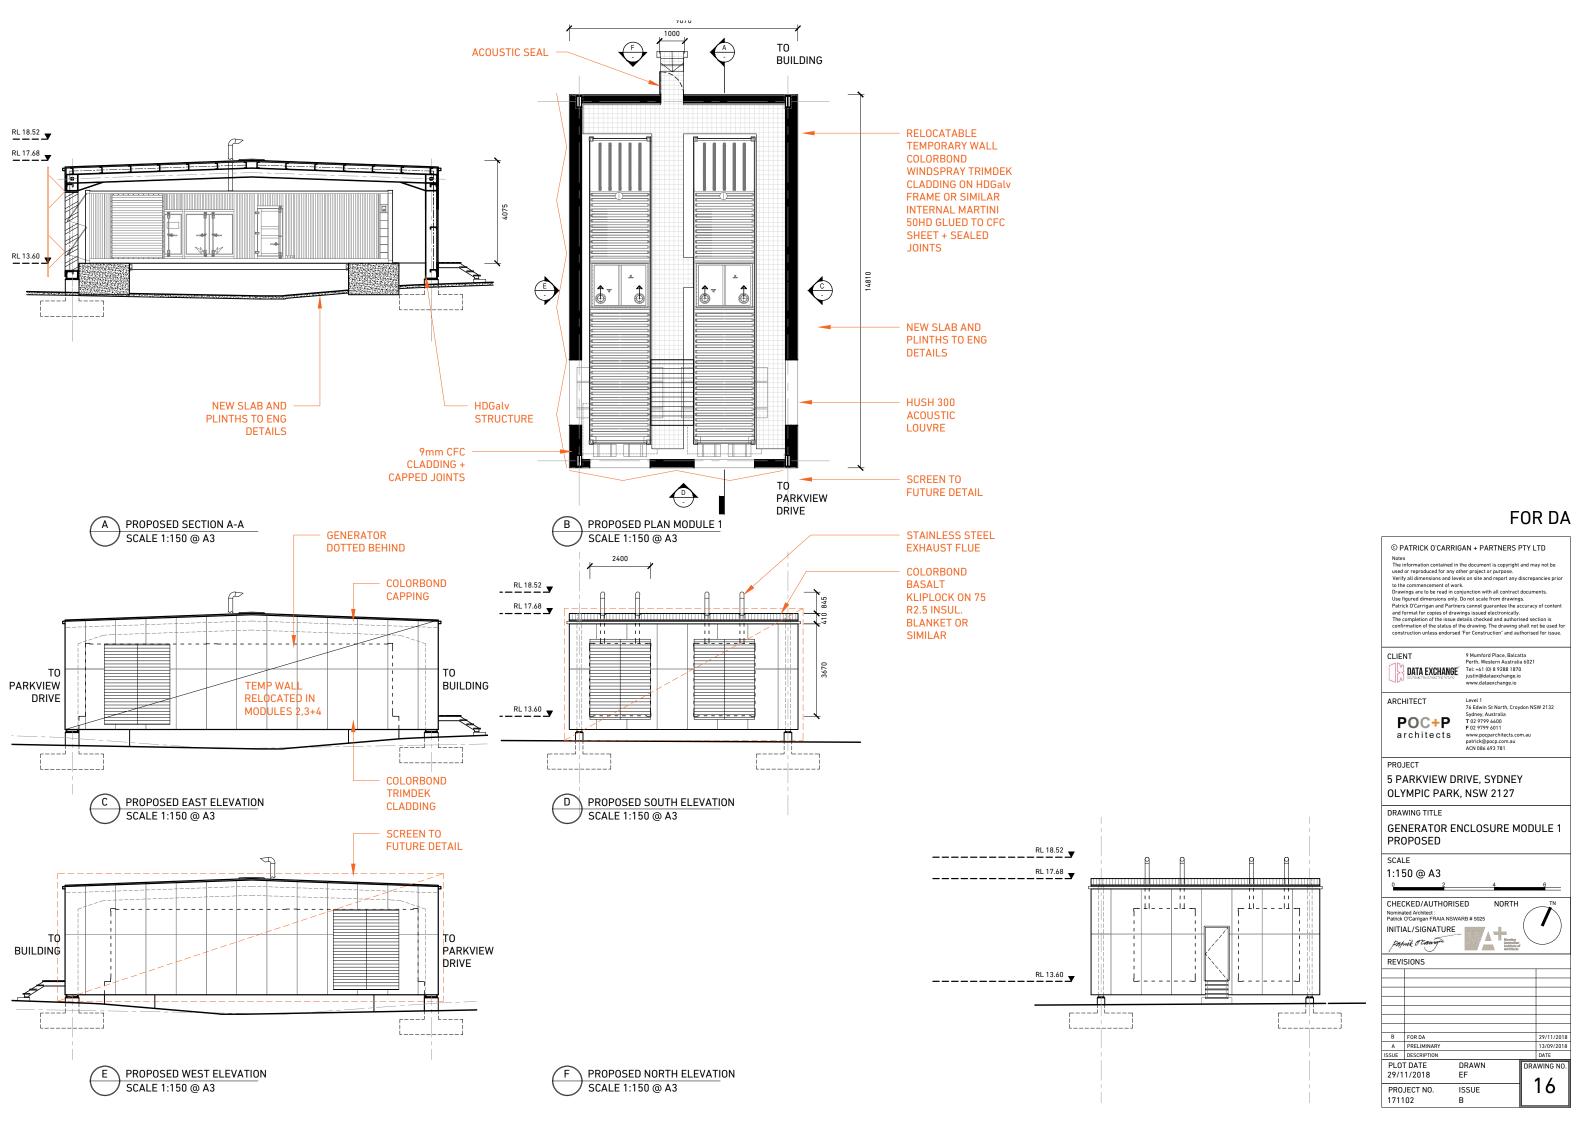

#### **EXISTING**

SITE AREA: 9841m<sup>2</sup> BUILDING AREA: 4010m<sup>2</sup> **PARKING SPACES: 66** 

#### **PROPOSED**

SITE AREA: NO CHANGE **BUILDING AREA: NO CHANGE** 

WIND ROSES

SUN PATH DIAGRAM