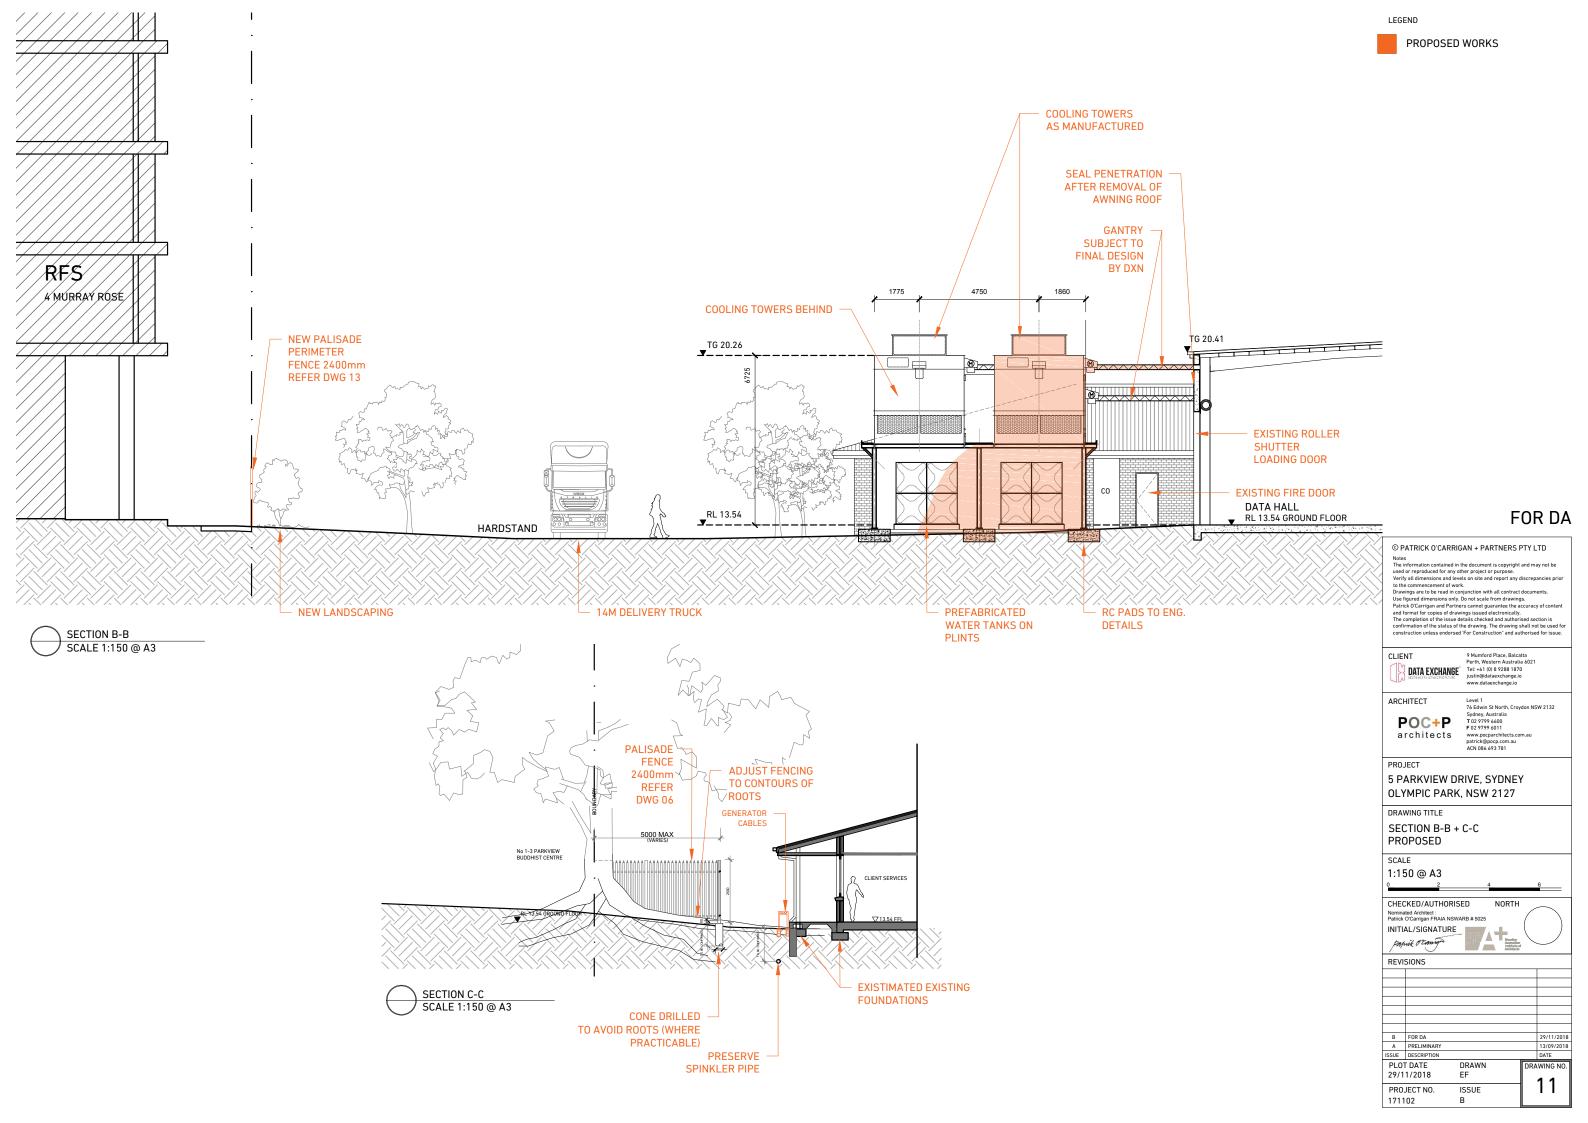

SECTION A-A PROPOSED

SCALE 1:150 @ A3

CHECKED/AUTHORISED



NORTH

| REVISIONS |             |            |  |  |
|-----------|-------------|------------|--|--|
|           |             |            |  |  |
|           |             |            |  |  |
|           |             |            |  |  |
|           |             |            |  |  |
|           |             |            |  |  |
|           |             |            |  |  |
|           |             |            |  |  |
| В         | FOR DA      | 29/11/2018 |  |  |
| Α         | PRELIMINARY | 13/09/2018 |  |  |
| ISSUE     | DESCRIPTION | DATE       |  |  |

PLOT DATE 29/11/2018 DRAWING NO. DRAWN ISSUE

10 PROJECT NO. 171102

SECTION A-A SCALE 1:150 @ A3

RL 21.52 RIDGE

RL 13.60 GENERATOR PLINTH RL 13.54 GROUND FLOOR





#### FOR DA

| used or<br>Verify a<br>to the c<br>Drawin<br>Use fig<br>Patrick<br>and for<br>The con | reproduced for any oth all dimensions and level owners of work. gs are to be read in conjured dimensions only. D O'Carrigan and Partner mat for copies of drawin pletion of the issue del nation of the status of th | s on site and report any                           | discrepancies prior documents. gs. ccuracy of content . ised section is shall not be used for |
|---------------------------------------------------------------------------------------|------------------------------------------------------------------------------------------------------------------------------------------------------------------------------------------------------------------------------------------------