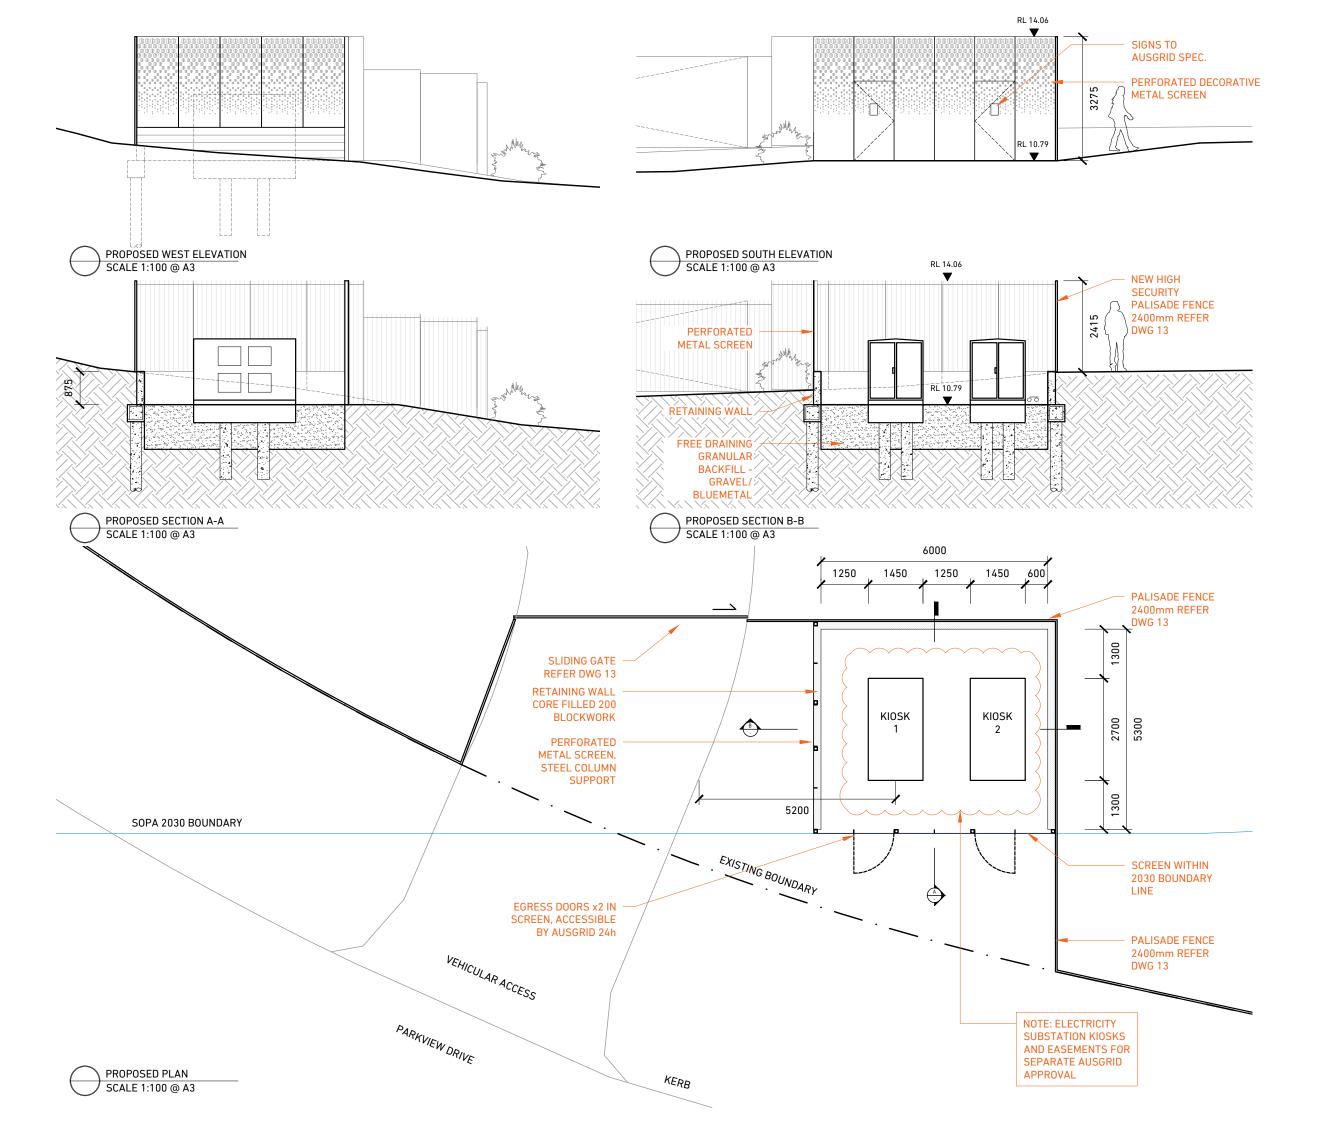

SECTION A-A PROPOSED

SCALE 1:150 @ A3

CHECKED/AUTHORISED



NORTH

| REVISIONS |             |            |  |  |
|-----------|-------------|------------|--|--|
|           |             |            |  |  |
|           |             |            |  |  |
|           |             |            |  |  |
|           |             |            |  |  |
|           |             |            |  |  |
|           |             |            |  |  |
|           |             |            |  |  |
| В         | FOR DA      | 29/11/2018 |  |  |
| Α         | PRELIMINARY | 13/09/2018 |  |  |
| ISSUE     | DESCRIPTION | DATE       |  |  |

PLOT DATE 29/11/2018 DRAWING NO. DRAWN ISSUE

10 PROJECT NO. 171102

SECTION A-A SCALE 1:150 @ A3

RL 21.52 RIDGE

RL 13.60 GENERATOR PLINTH RL 13.54 GROUND FLOOR





#### FOR DA

| used or<br>Verify a<br>to the c<br>Drawin<br>Use fig<br>Patrick<br>and for<br>The con | reproduced for any oth all dimensions and level owners of work. gs are to be read in conjured dimensions only. D O'Carrigan and Partner mat for copies of drawin pletion of the issue del nation of the status of th | s on site and report any                           | discrepancies prior documents. gs. ccuracy of content . ised section is shall not be used for |
|---------------------------------------------------------------------------------------|--------------------------------------------------------------------------------------------------------------------------------------------------------------------------------------------------------------------------------------------------