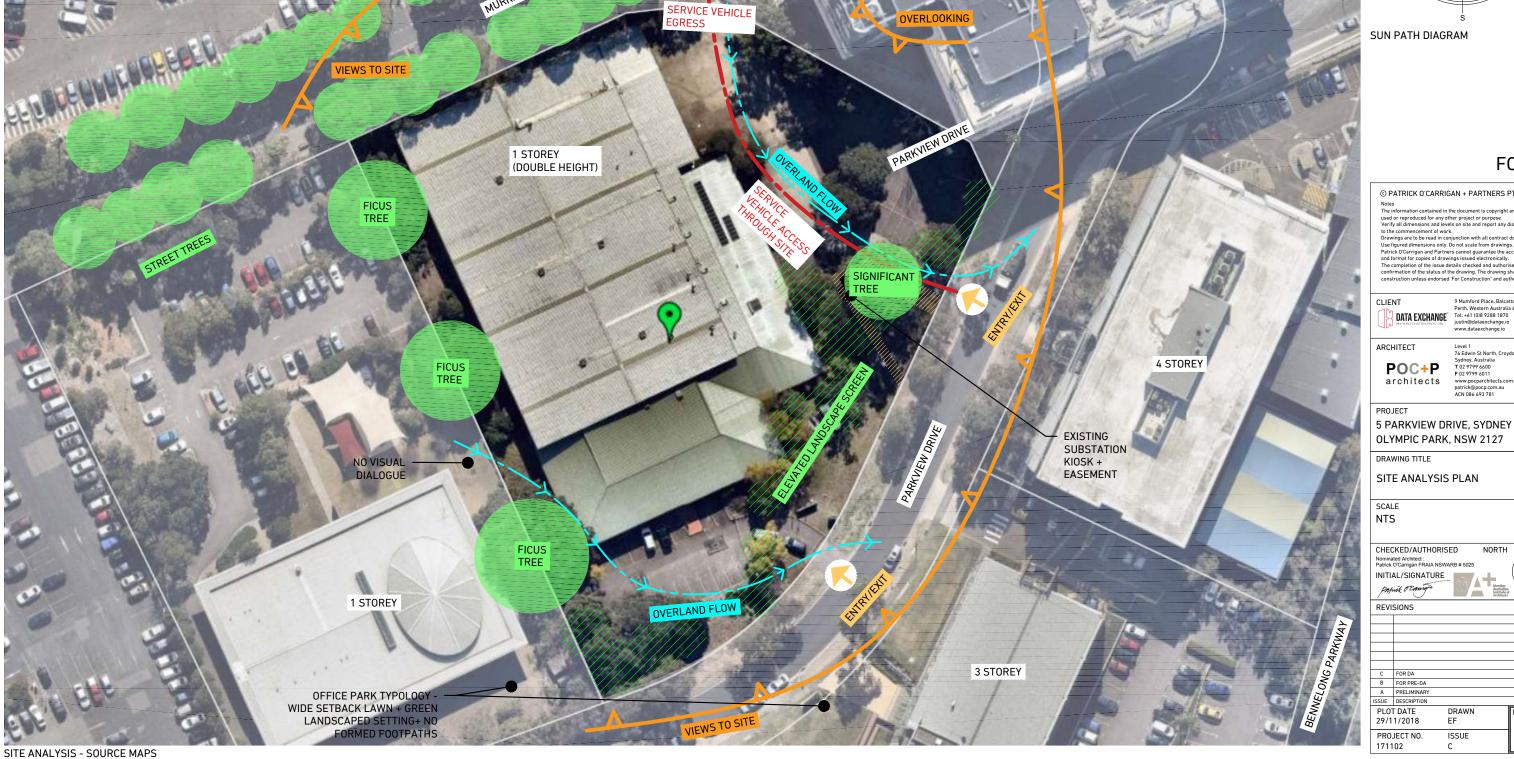

SITE ANALYSIS PLAN

NTS

CHECKED/AUTHORISED INITIAL/SIGNATURE

PLOT DATE 29/11/2018 PROJECT NO.

03