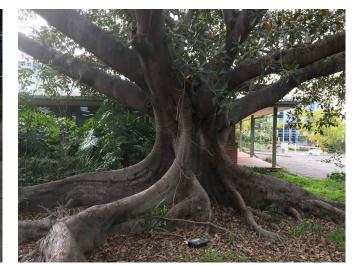

PARKVIEW DRIVE FACING EAST - SOURCE POC+P

PARKVIEW DRIVE FACING WEST - SOURCE POC+P

4 MURRAY ROSE AVENUE RENDER - SOURCE POC+P

SUBJECT SITE FICUS TREE FACING EAST - SOURCE POC+P

- 1. 4 Murray Rose Development
- 2. Samsung
- 3. Lion
- 4. SGI Australia
- 5. UAC
- 6. Australian College of Physical Edu.
- 7. Australia Towers 8. CBA
- 9. Future 'Town Centre'
- 10. Fujitsu Data Centre
- 11. Brickpit Park
- 12. Spotless Stadium
- 13. All Phones Arena
- 14. ANZ Stadium