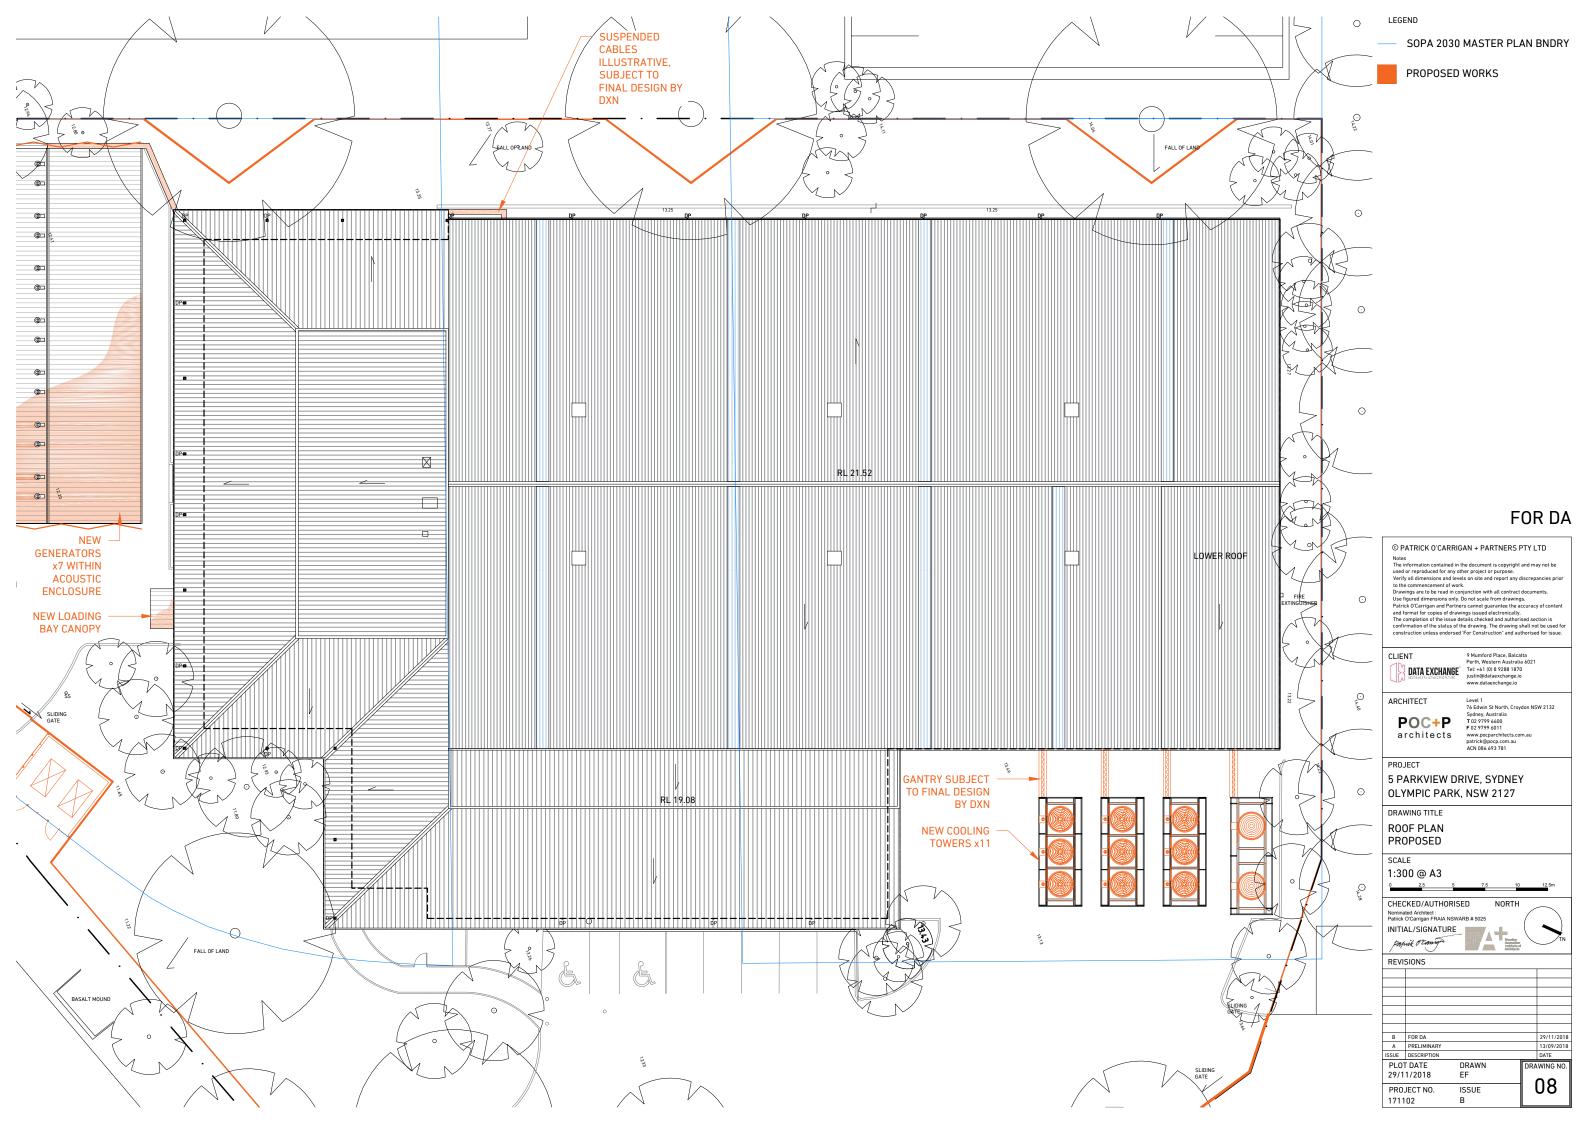

|   |                                                    |  |   |

# A PRELIMINARY ISSUE DESCRIPTION

PLOT DATE 29/11/2018 PROJECT NO.

171102

02





6 STOREY NEW STRUCTURE

EXISTING SINGLE STOREY BUILDING WITH DATED ARCHITECTURAL EXPRESSION

#### **EXISTING**

SITE AREA: 9841m<sup>2</sup> BUILDING AREA: 4010m<sup>2</sup> **PARKING SPACES: 66** 

#### **PROPOSED**

SITE AREA: NO CHANGE **BUILDING AREA: NO CHANGE** 





WIND ROSES



SUN PATH DIAGRAM

### FOR DA

#### © PATRICK O'CARRIGAN + PARTNERS PTY LTD

9 Mumford Place, Balcatta Perth, Western Australia 6021 Tel: +61 (0)8 9288 1870 justing/dataexchange.io www.dataexchange.io

POC+P architects

**OLYMPIC PARK, NSW 2127** 

SITE ANALYSIS PLAN

NTS

CHECKED/AUTHORISED INITIAL/SIGNATURE

PLOT DATE 29/11/2018 PROJECT NO.

03

















#### FOR DA

© PATRICK O'CARRIGAN + PARTNERS PTY LTD

Notes
The information contained in the document is copyright and may not be used or reproduced for any other project or purpose.

Verify all dimensions and levels on site and report any discrepancies prior to the commencement of work.

Drawings are to be read in conjunction with all contract documents.

Use figured dimensions only. Do not scale from drawings.

Patrick DC arrigan and Partners cannot guarantee the accuracy of content and format for copies of drawings issued electronically.

The completion of the issue details checked and authorised section is confirmation of the status of the drawing. The drawing shall not be used for construction unless endorsed "For Construction" and authorised for issue.

CLIENT

PATA EXCHANGE

D