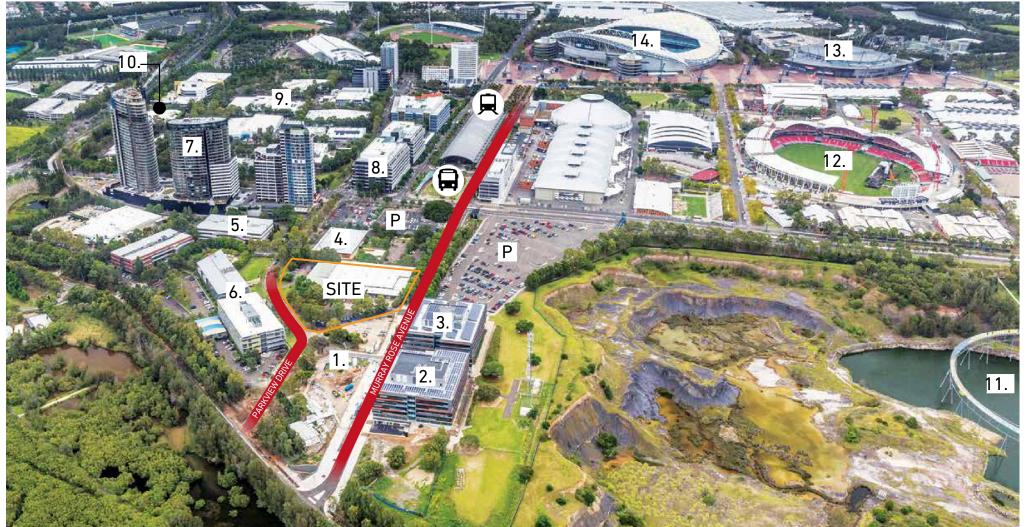

SCALE 1:300

Registered surveyor (Surveyor ID: 125)

David McCulloch

Australia | New Zealand

Start confident.

PARKVIEW PRECINCT FACING WEST - SOURCE GPT GROUP (SKYVIEWAERIALPHOTOGRAPHY.COM.AU)

SUBJECT SITE VIEW FROM PARKVIEW DRIVE - SOURCE POC+P

PARKVIEW DRIVE FACING EAST - SOURCE POC+P

PARKVIEW DRIVE FACING WEST - SOURCE POC+P

4 MURRAY ROSE AVENUE RENDER - SOURCE POC+P

SUBJECT SITE FICUS TREE FACING EAST - SOURCE POC+P

- 1. 4 Murray Rose Development
- 2. Samsung
- 3. Lion
- 4. SGI Australia
- 5. UAC
- 6. Australian College of Physical Edu.
- 7. Australia Towers 8. CBA
- 9. Future 'Town Centre'
- 10. Fujitsu Data Centre
- 11. Brickpit Park
- 12. Spotless Stadium
- 13. All Phones Arena
- 14. ANZ Stadium