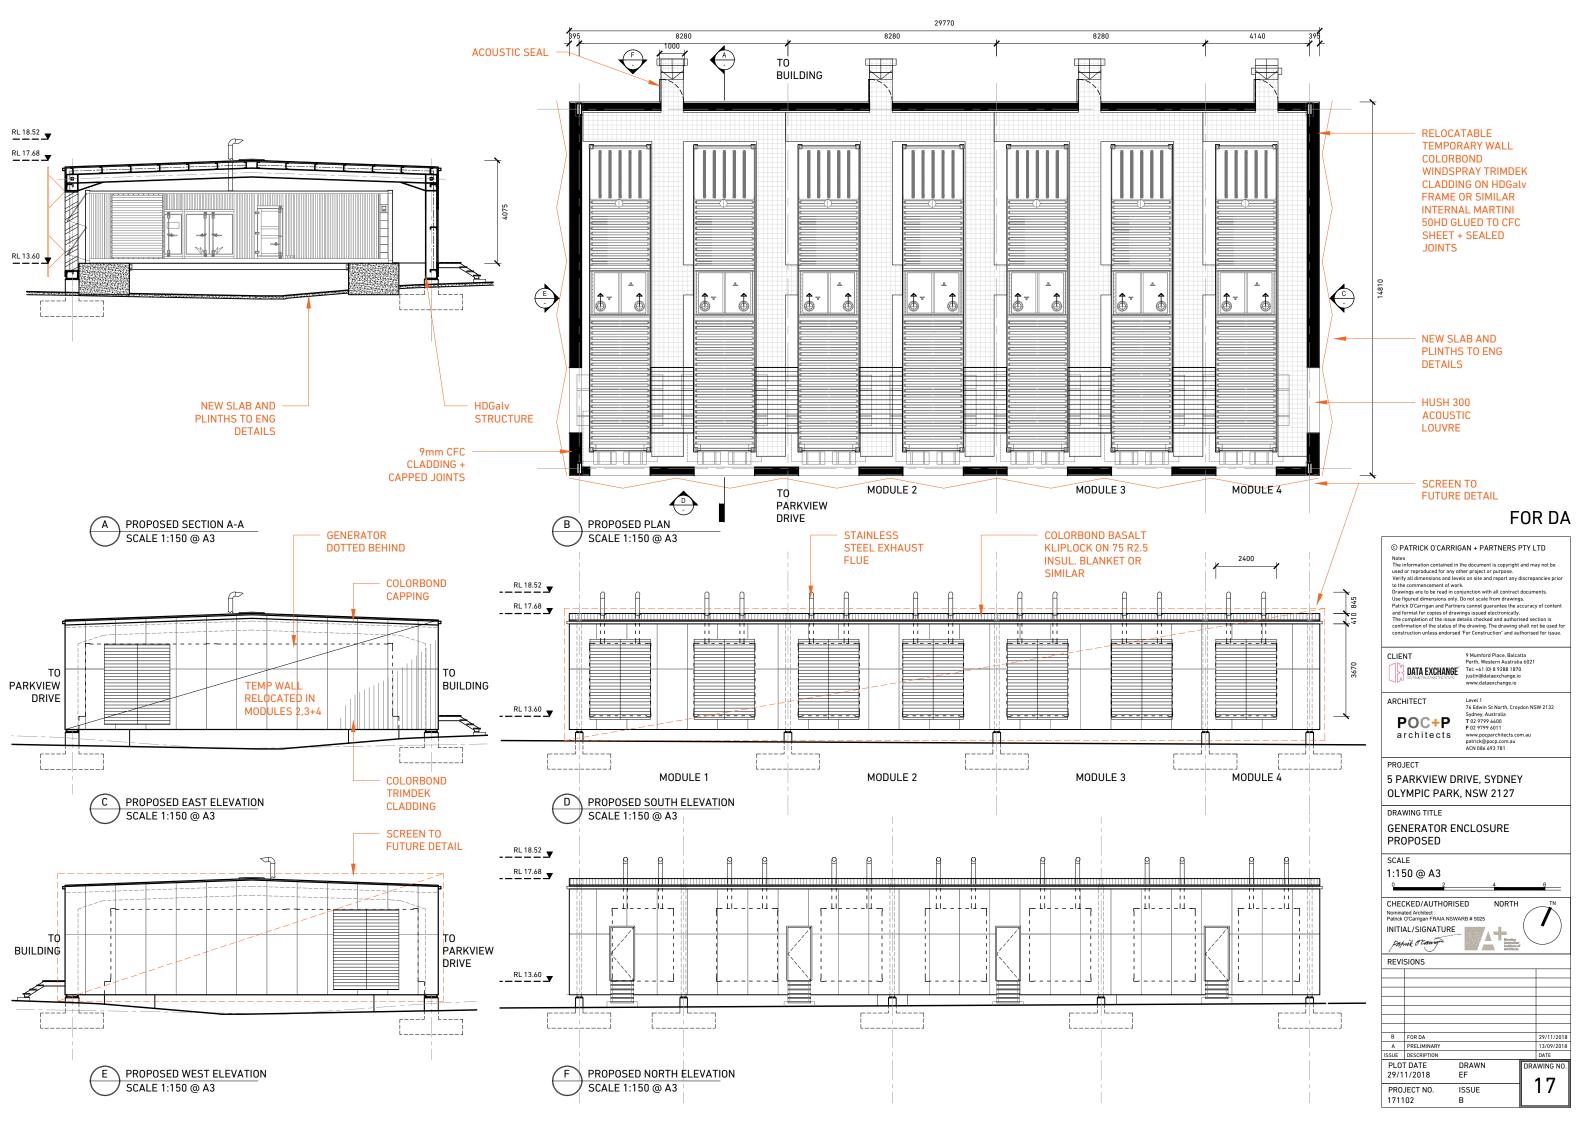

#### **EXISTING**

SITE AREA: 9841m<sup>2</sup> BUILDING AREA: 4010m<sup>2</sup> **PARKING SPACES: 66** 

#### **PROPOSED**

SITE AREA: NO CHANGE **BUILDING AREA: NO CHANGE** 

WIND ROSES

SUN PATH DIAGRAM