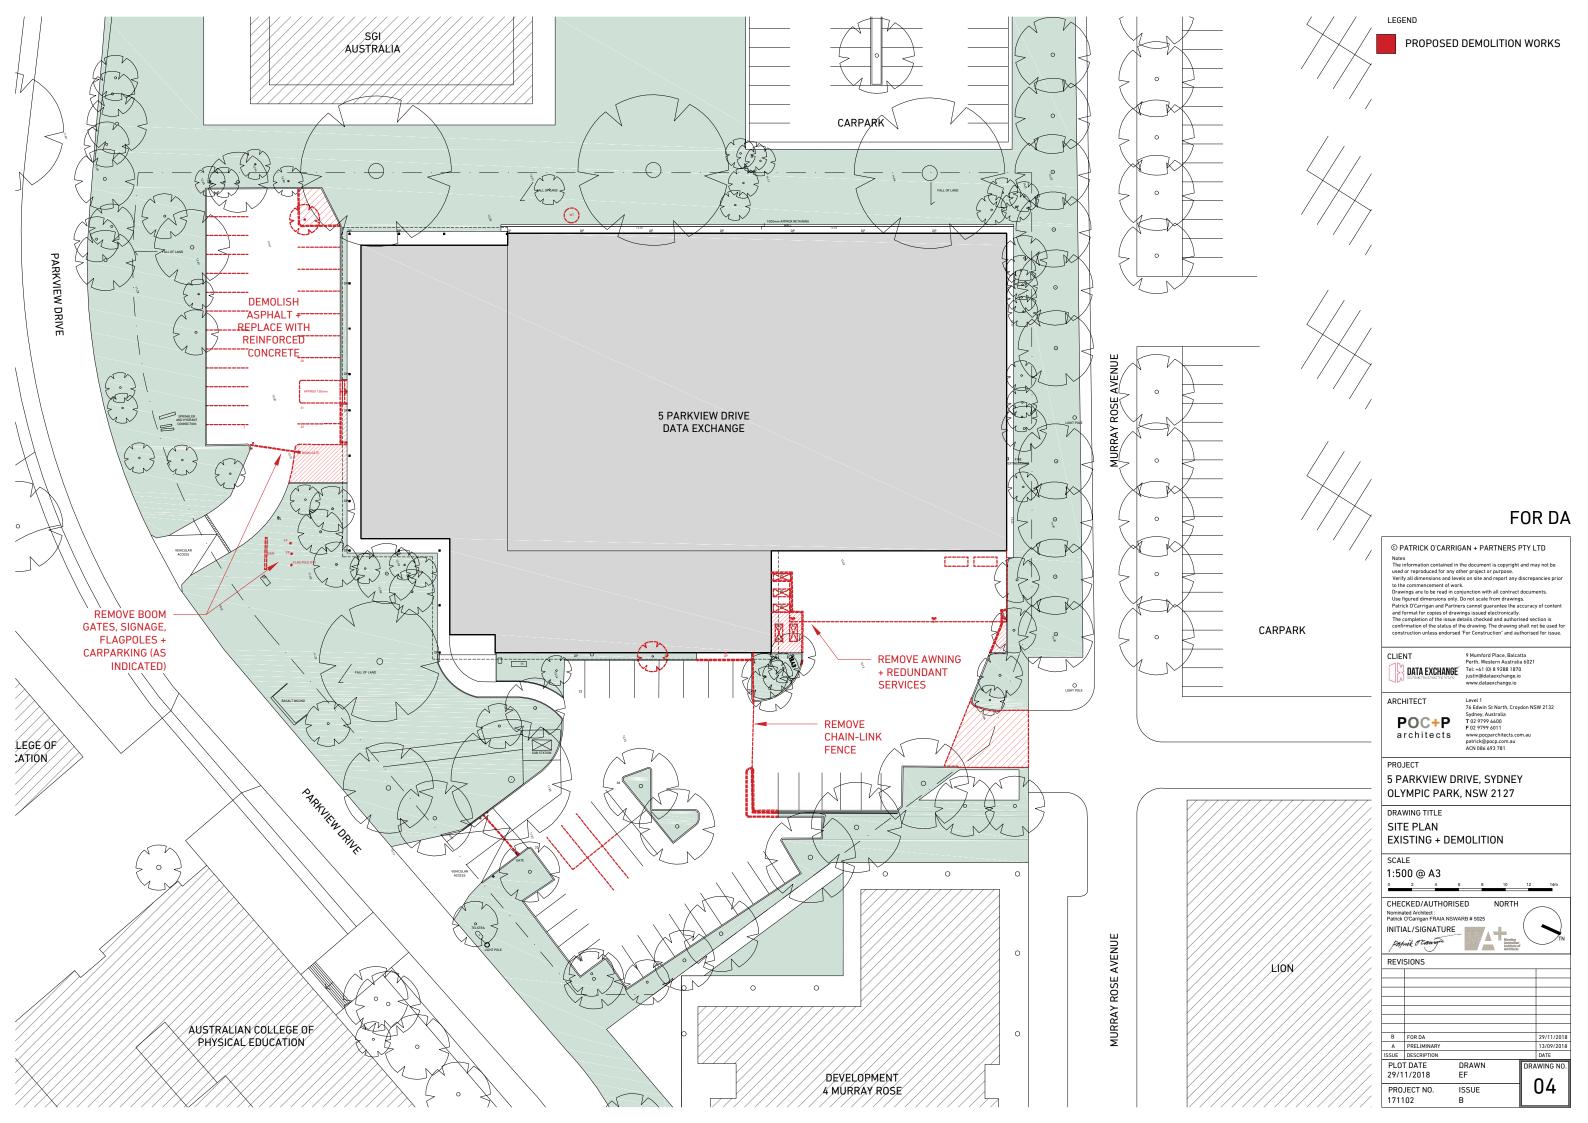

SITE CONTEXT

SCALE NTS

| Nomina | CKED/AUTHORISE<br>ted Architect :<br>O'Carrigan FRAIA NSWAR | - | NORTH                                              |  | ١ |
|--------|-------------------------------------------------------------|---|----------------------------------------------------|--|---|
|        | AL/SIGNATURE                                                | Ā | Member<br>Australian<br>Institute of<br>Architects |  | ) |
| REVI   | SIONS                                                       |   |                                                    |  |   |
|        |                                                             |   |                                                    |  |   |
|        |                                                             |   |                                                    |  |   |