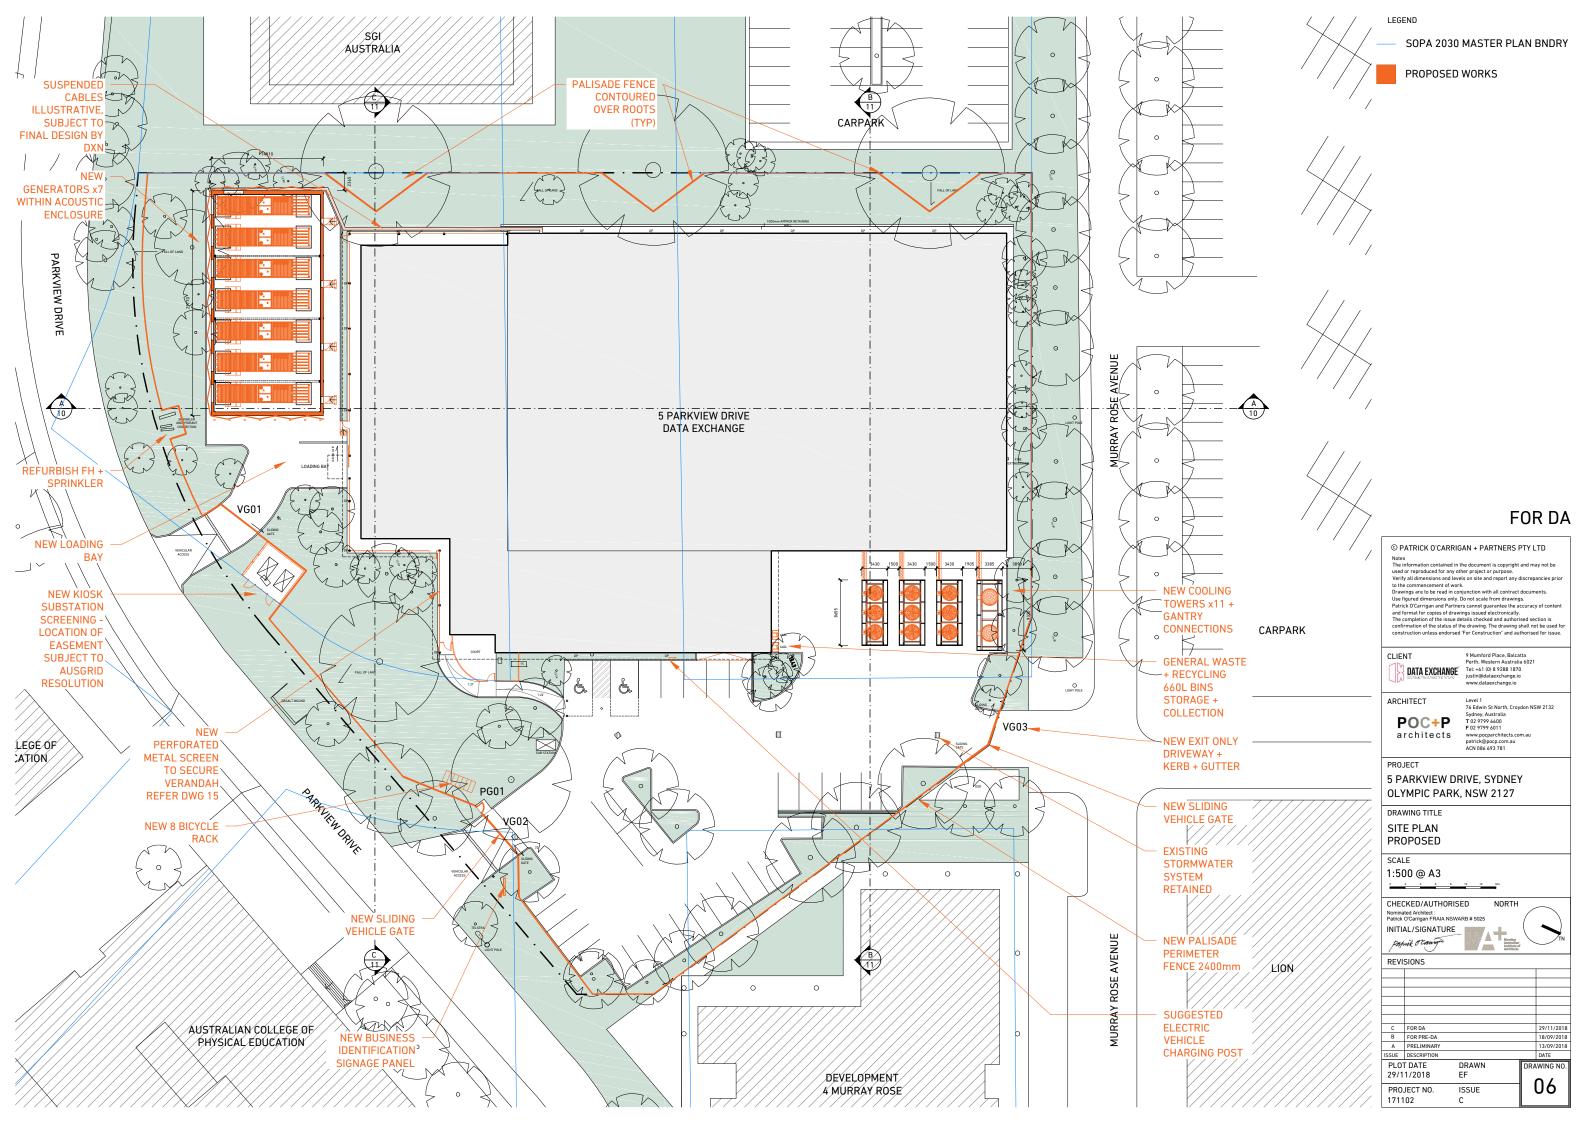

#### **EXISTING**

SITE AREA: 9841m<sup>2</sup> BUILDING AREA: 4010m<sup>2</sup> **PARKING SPACES: 66** 

#### **PROPOSED**

SITE AREA: NO CHANGE **BUILDING AREA: NO CHANGE** 

WIND ROSES

SUN PATH DIAGRAM