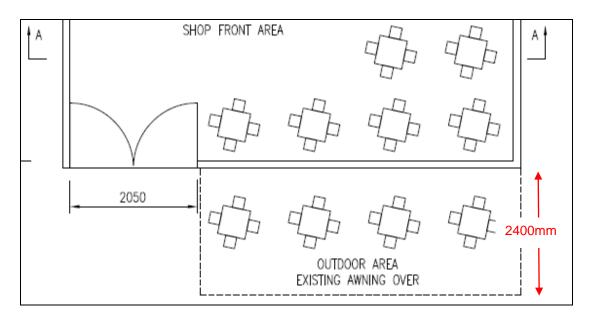

## OUTDOOR DINING APPROVAL CERTIFICATE

The Proprietor of Maharaja's Indian Cuisine has Approval for outdoor dining over an area of 8.5m<sup>2</sup> adjacent to Shop 2, 1-11 Australia Avenue, Sydney Olympic Park as shown in the drawing.