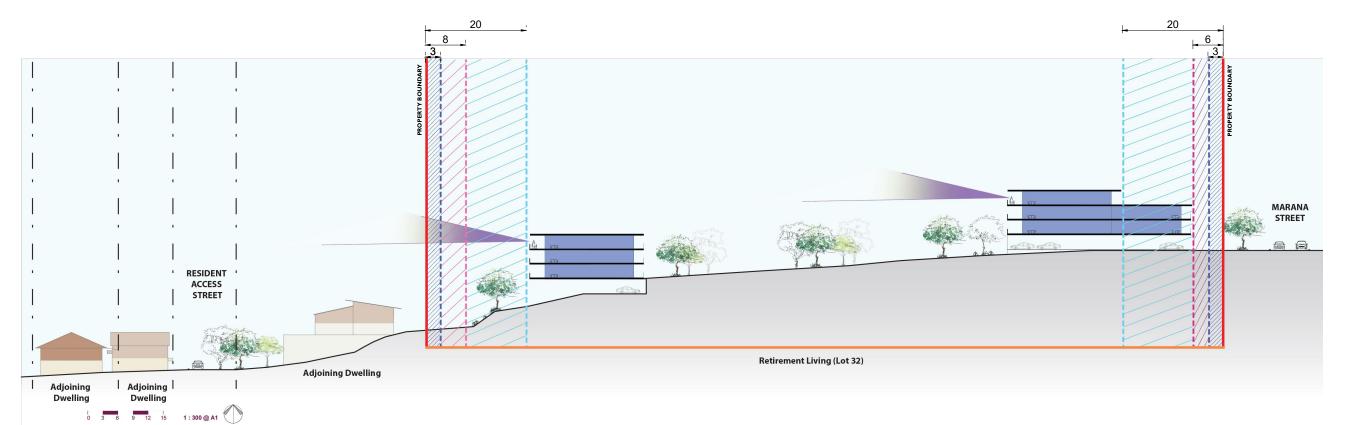

# **Section Location Plan**

SECTION F 1:300

**Crosssection F-F 1:750 at A3** 

F-F

PLAN REF: AU5144 - 09

Rev No:

DATE: 31 January 2024 GEMLIFE DRAWN BY: CHECKED BY:

## Legend

Subject Site (Lot 32)
Existing Contours (5m Interval) Approved Concept Plan Boundary

Spine Road

Cross-section Location

ZZZ 3m Setback for 2 Storeys & 9.5m Height Limit.

6m Setback for 3 Storeys & 12m Height Limit fronting street.