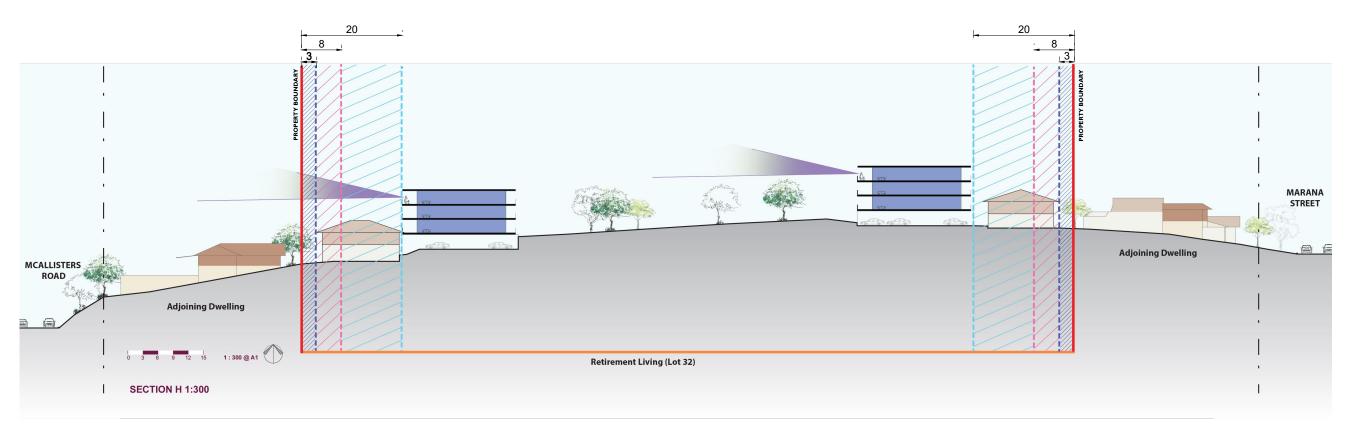

**Section Location Plan** 

Crosssection H-H 1:750 at A3

# **GEMLIFE LOT 32 MARANA STREET BILLAMBIL HEIGHTS** SITE CROSS-SECTION H-H

AU5144 - 11

Rev No: DATE:

31 January 2025 GEMLIFE GM CC DRAWN BY: CHECKED BY:

## Legend

Subject Site (Lot 32)
Existing Contours (5m Interval) --- Approved Concept Plan Boundary

Spine Road

Cross-section Location

223m Setback for 2 Storeys & 9.5m Height Limit.

ZZZ 8m Setback for 3 Storeys & 12m Height Limit (except where dimensioned otherwise on plan).

ZZZ 20m Setback for 4 Storey & 13.6m Height Limit (6m where dimensioned on plan)