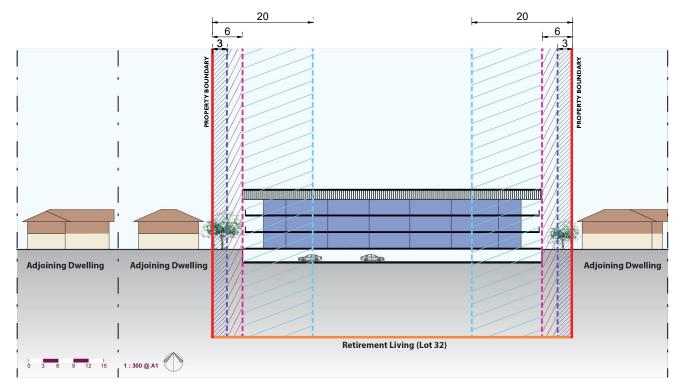

# **Crosssection E-E 1:750 at A3**

AU5144 - 08

Rev No:

DATE: 31 January 2024 GEMLIFE GM CC DRAWN BY: CHECKED BY:

## Legend

Subject Site (Lot 32)
Existing Contours (5m Interval) Approved Concept Plan Boundary

Spine Road

Cross-section Location

223m Setback for 2 Storeys & 9.5m Height Limit.

ZZZ 8m Setback for 3 Storeys & 12m Height Limit (except where dimensioned otherwise on plan).

ZZZ 20m Setback for 4 Storey & 13.6m Height Limit (6m where dimensioned on plan)