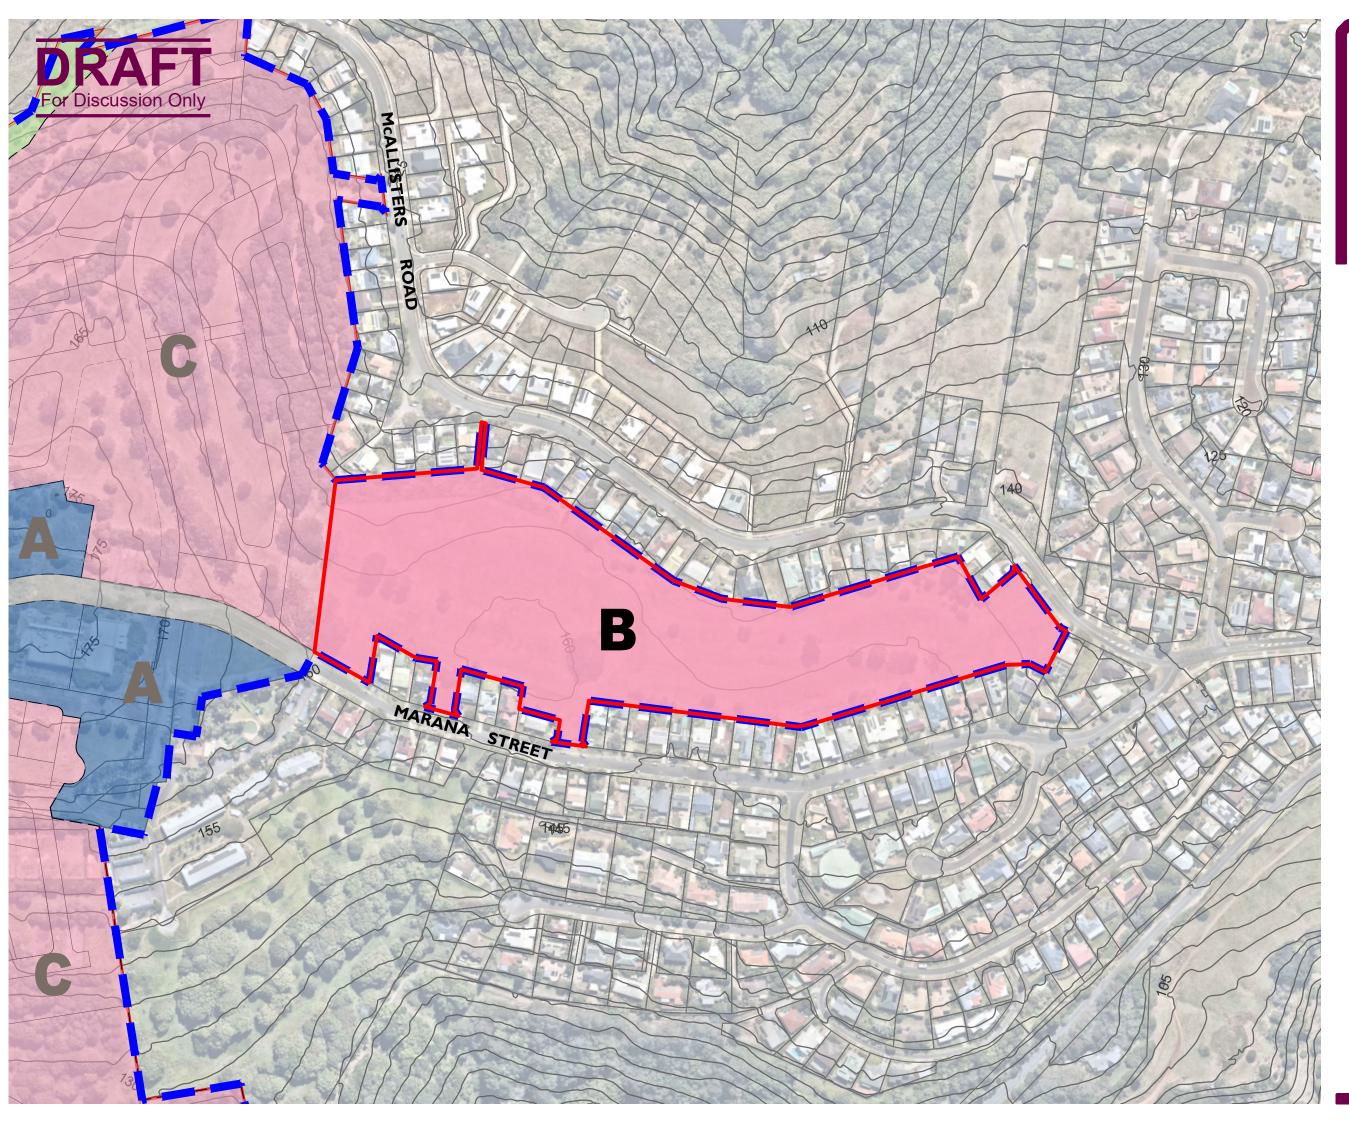

# **LOT 32 MARANA STREET BILLAMBIL HEIGHTS** PRECINCT PLAN

PLAN REF: AU5144 - 01

Rev No:

31 January 2025 GEMLIFE GM CC DATE: DRAWN BY: CHECKED BY:

## Legend

Site Boundary (Lot 32)
Existing Contours (5m Interval)
Application Boundary

Precinct A - Village Centre Precinct B - Retirement Living

Precinct C - Lot Density - Housing

Spine Road

All Lot Numbers, Dimensions and Areas are approximate only, and are subject to survey and Council approval.

Dimensions have been rounded to the nearest 0.1 metres.

Areas have been rounded down to the

The boundaries shown on this plan should not be used for final detailed engineers

### **Source Information:**

Site boundaries: Registered Survey

Adjoining information: DCDB.
Contours: Global Mapper Jan 2024 Aerial photography: Nearmap Dec 2023 Environment constraints: JWA 2024

Rev No: