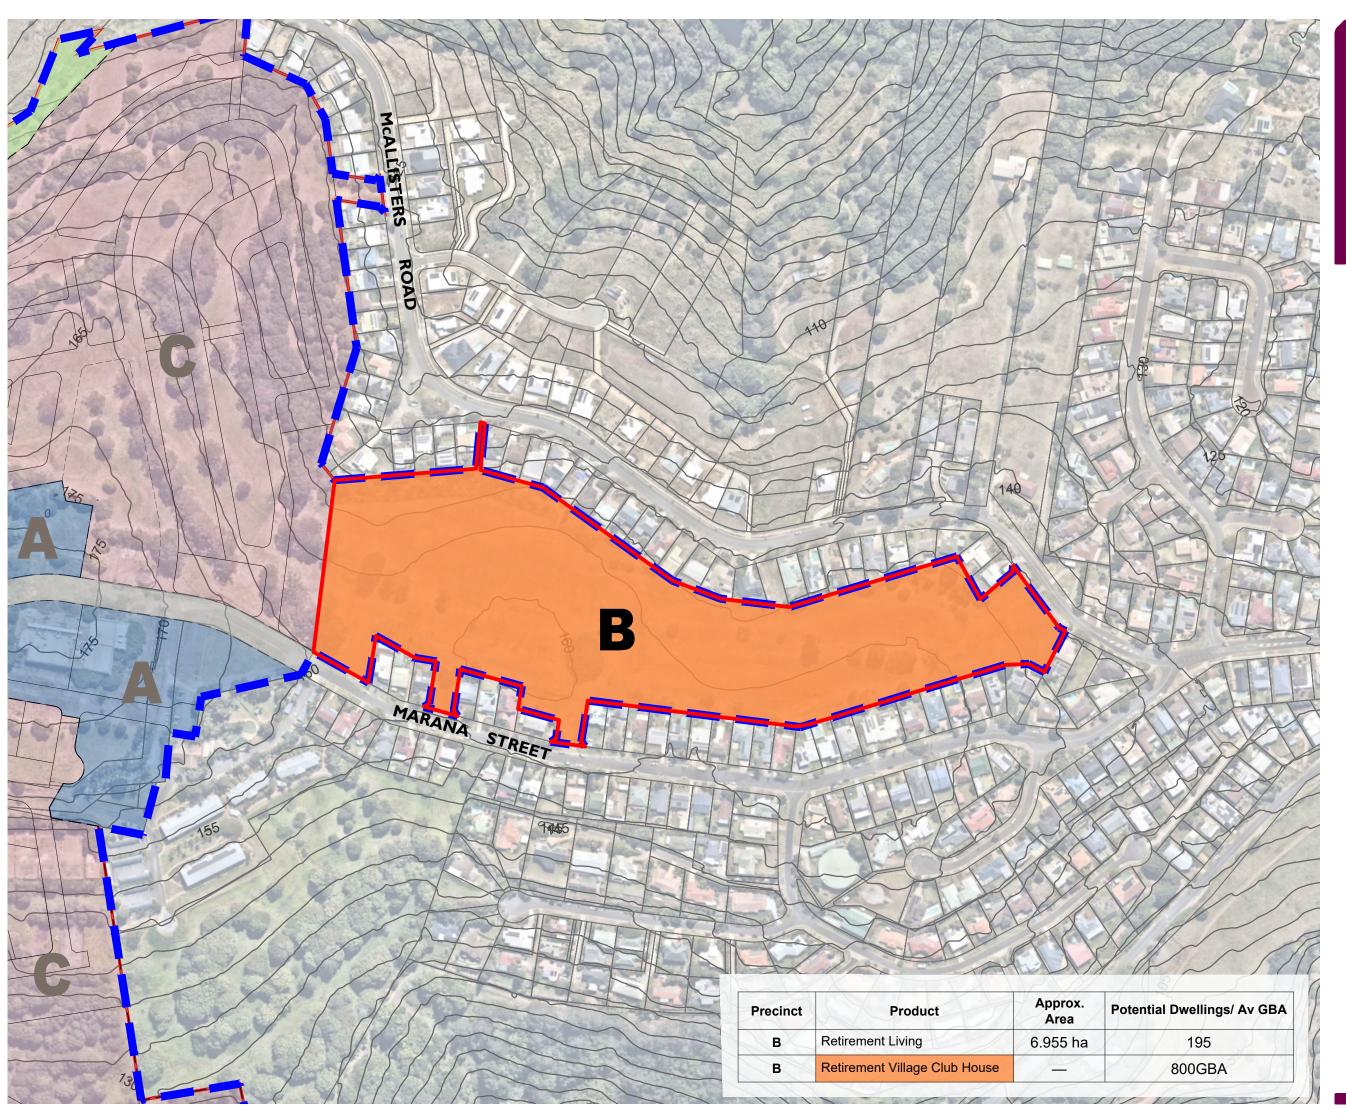

## Legend

Site Boundary (Lot 32)
Existing Contours (5m Interval)
Approved Concept Plan Boundary

Spine Road

Precinct A - Village Centre

Precinct B - Retirement Living Precinct C - Lot Density - Housing Community Facilities 800m<sup>2</sup> GBA

### Note:

All Lot Numbers, Dimensions and Areas are approximate only, and are subject to survey and Council approval.

Dimensions have been rounded to the Areas have been rounded down to the

nearest 5m<sup>2</sup>. The boundaries shown on this plan should not be used for final detailed engineers

### Source Information:

Site boundaries: Registered Survey

Adjoining information: DCDB.
Contours: Global Mapper Jan 2024 Aerial photography: Nearmap Dec 2023 Environment constraints: JWA 2024

**GEMLIFE LOT 32 MARANA STREET BILLAMBIL HEIGHTS INDICATIVE STAGING** 