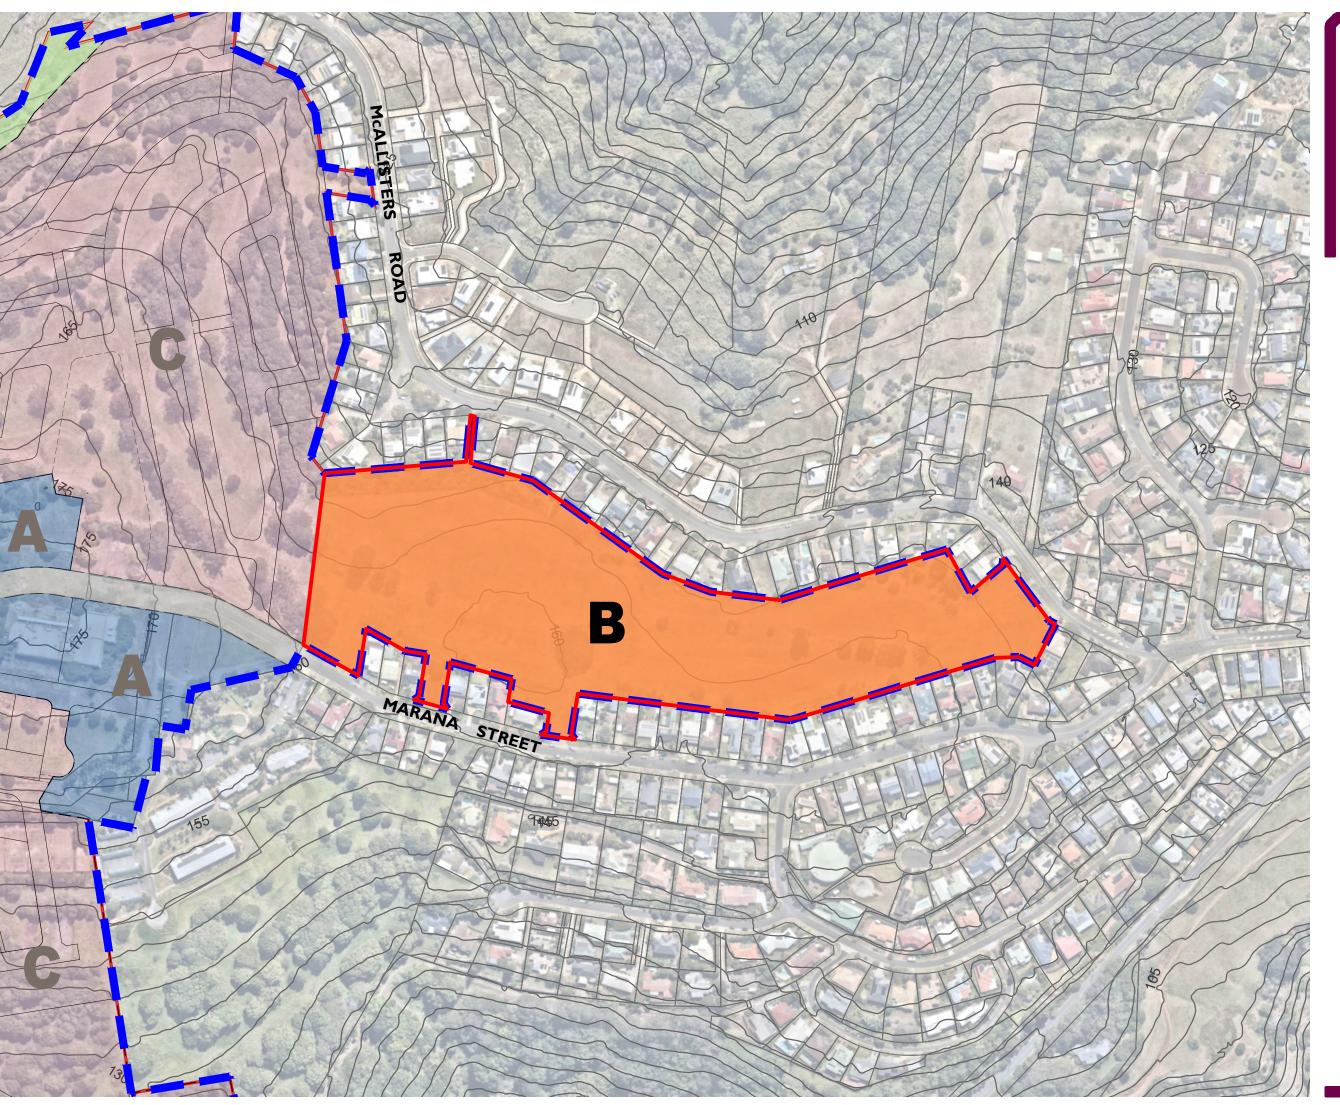

# **LOT 32 MARANA STREET BILLAMBIL HEIGHTS** PRECINCT PLAN

PLAN REF: AU5144 - 01

Rev No:

31 January 2025 GEMLIFE GM CC DATE: DRAWN BY: CHECKED BY:

## Legend

Site Boundary (Lot 32)
Existing Contours (5m Interval)
Application Boundary

Precinct A - Village Centre Precinct B - Retirement Living

Precinct C - Lot Density - Housing

Spine Road

All Lot Numbers, Dimensions and Areas are approximate only, and are subject to survey and Council approval.

Dimensions have been rounded to the nearest 0.1 metres.

Areas have been rounded down to the

The boundaries shown on this plan should not be used for final detailed engineers

### **Source Information:**

Site boundaries: Registered Survey

Adjoining information: DCDB.
Contours: Global Mapper Jan 2024 Aerial photography: Nearmap Dec 2023 Environment constraints: JWA 2024

Rev No: