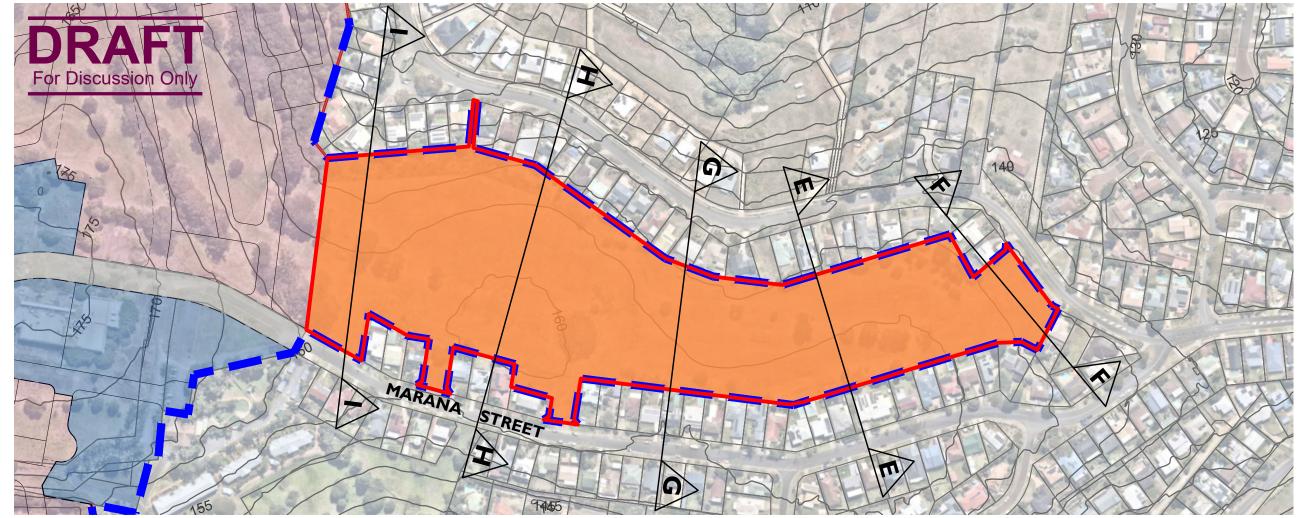

# **LOT 32 MARANA STREET BILLAMBIL HEIGHTS SETBACK PLAN**

PLAN REF: AU5144 - 05

Rev No:

DATE: 31 January 2025 DRAWN BY: CHECKED BY:

## Legend

Subject Site (Lot 32)

Existing Contours (5m Interval)

Approved Concept Plan Boundary

Spine Road

■ 3m Setback for 2 Storeys & 9.5m Height Limit.

■■ 8m Setback for 3 Storeys & 12m Height Limit (except where dimensioned otherwise on plan).

■■ 20 m Setback for 4 Storey & 13.6m Height Limit

### NOTE:

All setbacks are measured from the property boundary to outermost projection of the building. Landscape areas, private and common open space and roads may be located within boundary setbacks.

All Lot Numbers, Dimensions and Areas are approximate only, and are subject to survey and Council approval.

Dimensions have been rounded to the nearest 0.1 metres.

Areas have been rounded down to the nearest 5m<sup>2</sup>