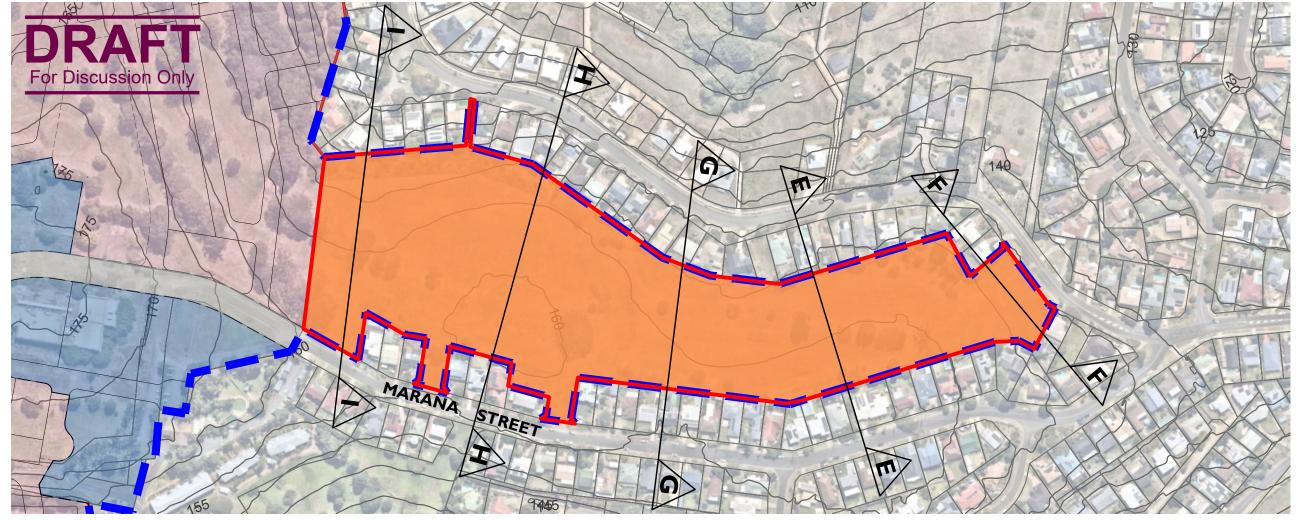

# **Section Location Plan**

# **Crosssection E-E 1:750 at A3**

AU5144 - 08

Rev No:

DATE: 31 January 2024 GEMLIFE GM CC DRAWN BY: CHECKED BY:

# **Section Location Plan**

SECTION F 1:300

**Crosssection F-F 1:750 at A3** 

F-F

PLAN REF: AU5144 - 09

Rev No:

DATE: 31 January 2024 GEMLIFE DRAWN BY: CHECKED BY:

**Section Location Plan** 

**Crosssection G-G 1:750 at A3** 

PLAN REF: AU5144 - 10

Rev No:

DATE: 31 January 2025 GEMLIFE GM CC DRAWN BY: CHECKED BY:

**Section Location Plan** 

Crosssection H-H 1:750 at A3

# **Section Location Plan**

**Crosssection I-I 1:750 at A3** 

**SECTION I 1:300** 