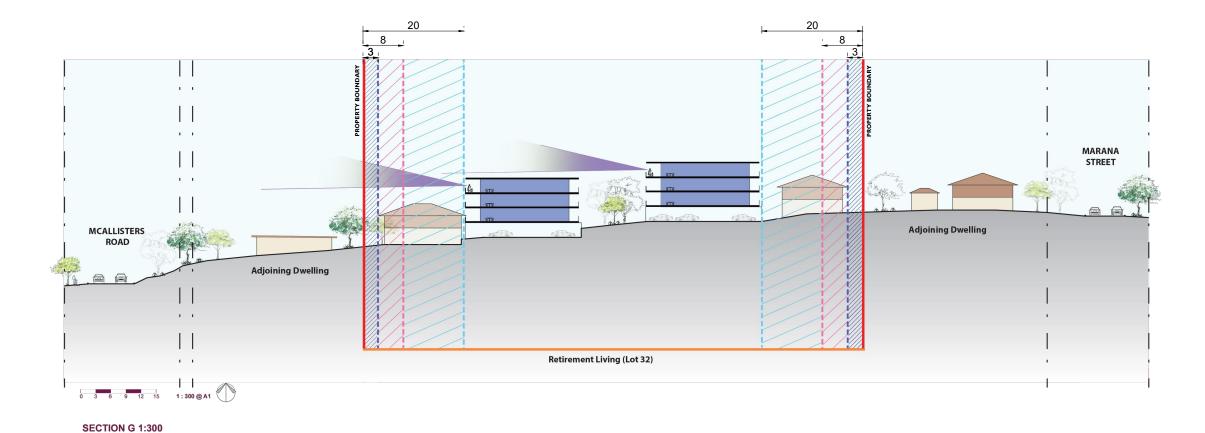

**Section Location Plan** 

**Crosssection G-G 1:750 at A3** 

PLAN REF: AU5144 - 10

Rev No:

DATE: 31 January 2025 GEMLIFE GM CC DRAWN BY: CHECKED BY:

## Legend

Subject Site (Lot 32)
Existing Contours (5m Interval) Approved Concept Plan Boundary

Spine Road

Cross-section Location

223m Setback for 2 Storeys & 9.5m Height Limit.

ZZZ 8m Setback for 3 Storeys & 12m Height Limit (except where dimensioned otherwise on plan).

ZZZ 20m Setback for 4 Storey & 13.6m Height Limit (6m where dimensioned on plan)