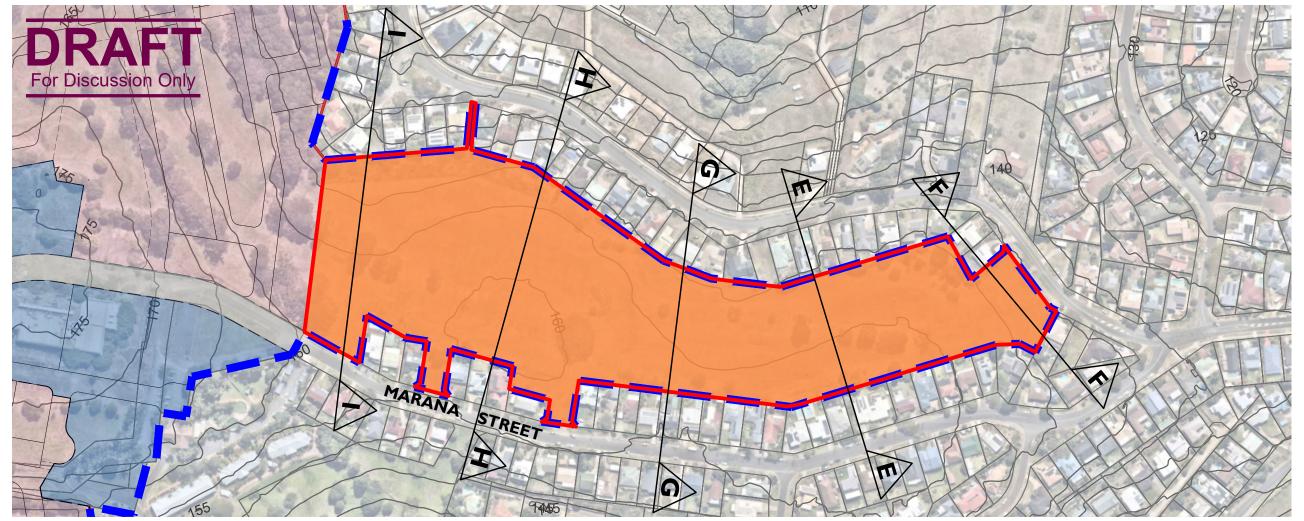

# **Section Location Plan**

## Legend

Subject Site (Lot 32)
Existing Contours (5m Interval) Approved Concept Plan Boundary

Spine Road

Cross-section Location

223m Setback for 2 Storeys & 9.5m Height Limit.

ZZZ 8m Setback for 3 Storeys & 12m Height Limit (except where dimensioned otherwise on plan).

ZZZ 20m Setback for 4 Storey & 13.6m Height Limit (6m where dimensioned on plan)