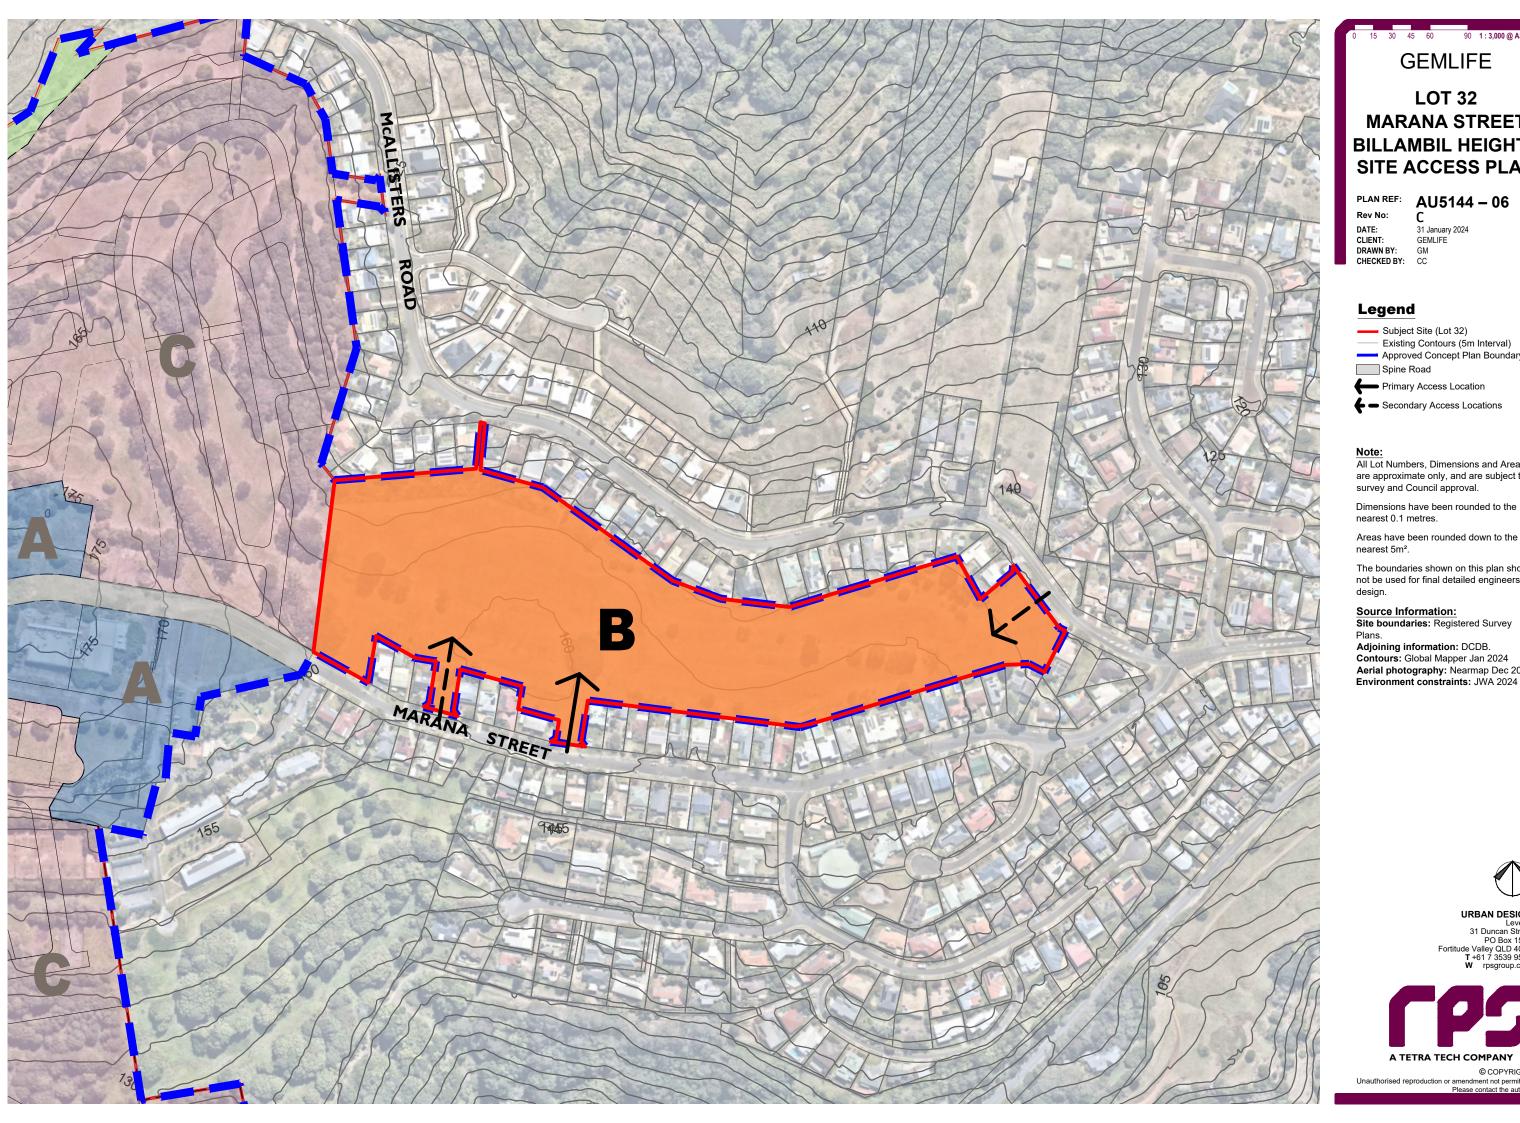

# **LOT 32 MARANA STREET BILLAMBIL HEIGHTS** SITE ACCESS PLAN

PLAN REF: AU5144 - 06

Rev No:

31 January 2024 GEMLIFE GM CC DRAWN BY: CHECKED BY:

## Legend

Subject Site (Lot 32)
Existing Contours (5m Interval)
Approved Concept Plan Boundary

Spine Road

Primary Access Location

Secondary Access Locations

All Lot Numbers, Dimensions and Areas are approximate only, and are subject to survey and Council approval.

nearest 0.1 metres.

Areas have been rounded down to the nearest 5m<sup>2</sup>.

The boundaries shown on this plan should not be used for final detailed engineers design.

Source Information:
Site boundaries: Registered Survey

Adjoining information: DCDB.
Contours: Global Mapper Jan 2024 Aerial photography: Nearmap Dec 2023 Environment constraints: JWA 2024

**GEMLIFE LOT 32 MARANA STREET BILLAMBIL HEIGHTS BUILDING HEIGHTS PLAN** 