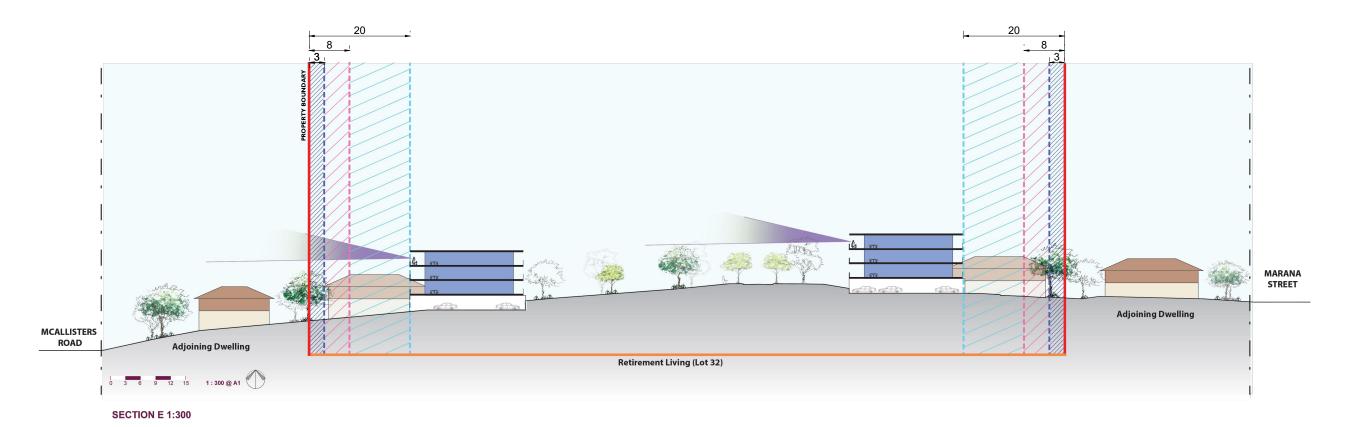

# **Section Location Plan**

# **Crosssection E-E 1:750 at A3**

AU5144 - 08

Rev No:

DATE: 31 January 2024 GEMLIFE GM CC DRAWN BY: CHECKED BY:

## Legend

Subject Site (Lot 32)
Existing Contours (5m Interval) Approved Concept Plan Boundary

Spine Road

Cross-section Location

223m Setback for 2 Storeys & 9.5m Height Limit.

ZZZ 8m Setback for 3 Storeys & 12m Height Limit (except where dimensioned otherwise on plan).

ZZZ 20m Setback for 4 Storey & 13.6m Height Limit (6m where dimensioned on plan)