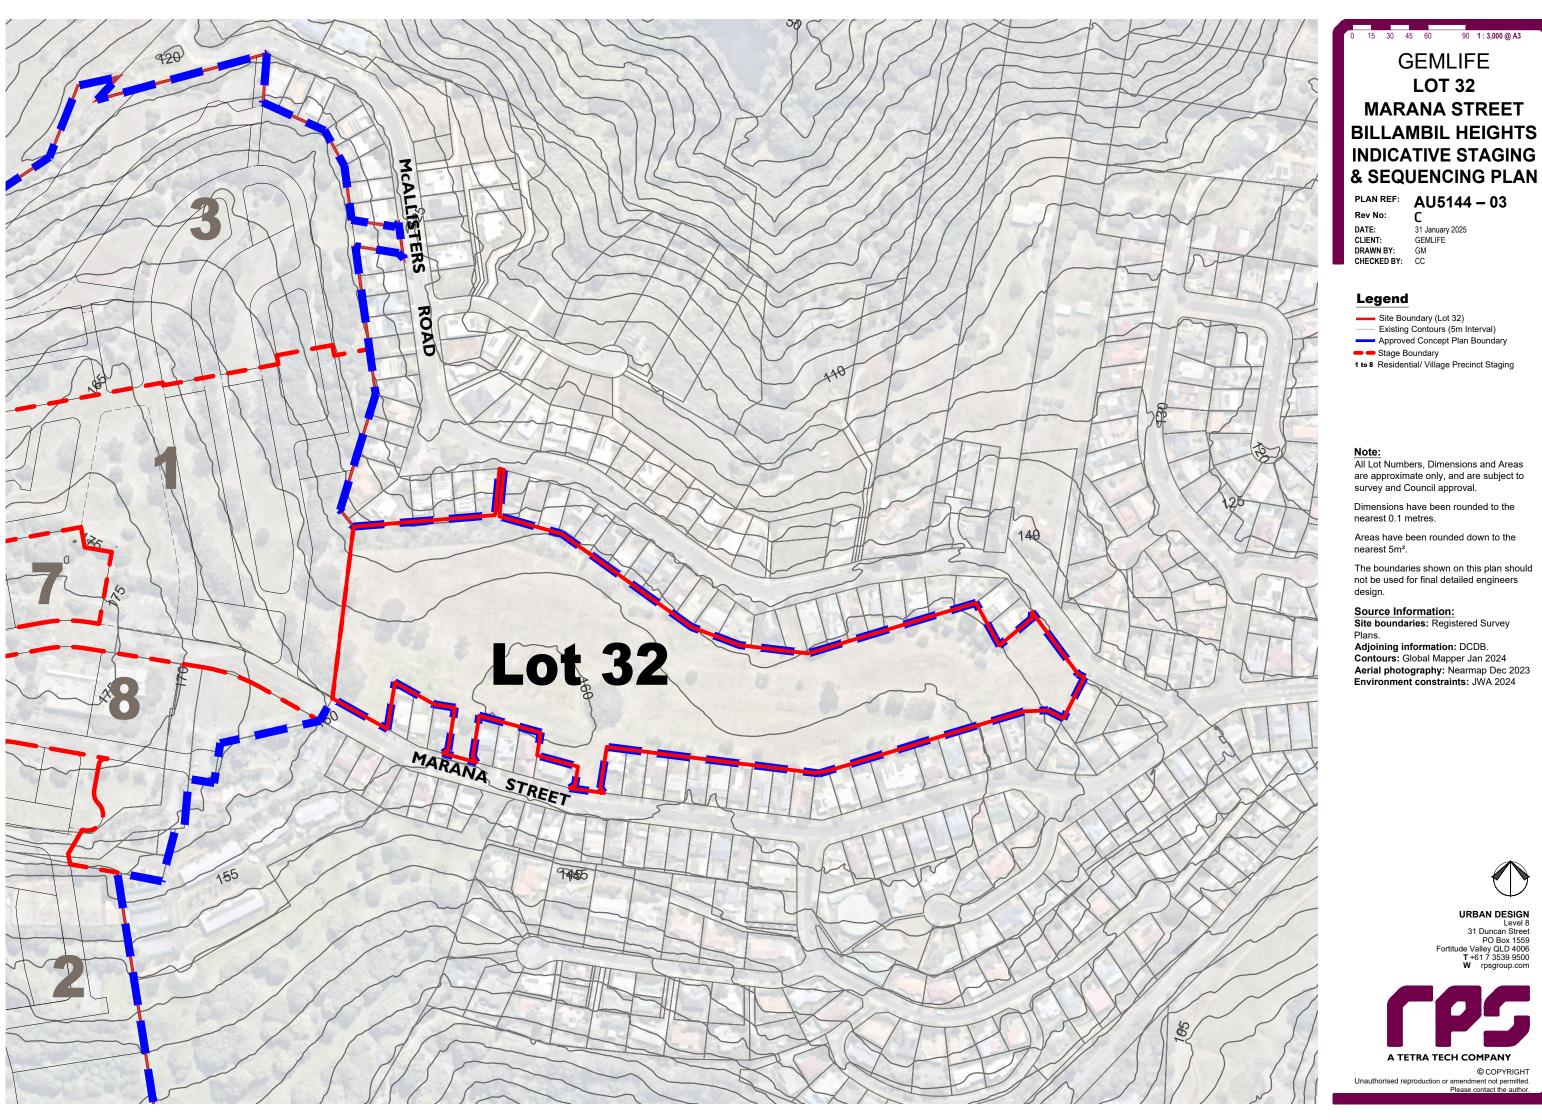

### Source Information:

Site boundaries: Registered Survey

Adjoining information: DCDB.
Contours: Global Mapper Jan 2024 Aerial photography: Nearmap Dec 2023 Environment constraints: JWA 2024

**GEMLIFE LOT 32 MARANA STREET BILLAMBIL HEIGHTS INDICATIVE STAGING** 

PLAN REF: AU5144 - 03

Rev No:

31 January 2025 GEMLIFE DRAWN BY: CHECKED BY:

## Legend

Site Boundary (Lot 32)
Existing Contours (5m Interval) Approved Concept Plan Boundary

Stage Boundary

1 to 8 Residential/ Village Precinct Staging

All Lot Numbers, Dimensions and Areas are approximate only, and are subject to survey and Council approval.

nearest 0.1 metres.

Areas have been rounded down to the nearest 5m<sup>2</sup>.

The boundaries shown on this plan should not be used for final detailed engineers design.

Source Information:
Site boundaries: Registered Survey

Adjoining information: DCDB.
Contours: Global Mapper Jan 2024 Aerial photography: Nearmap Dec 2023 Environment constraints: JWA 2024