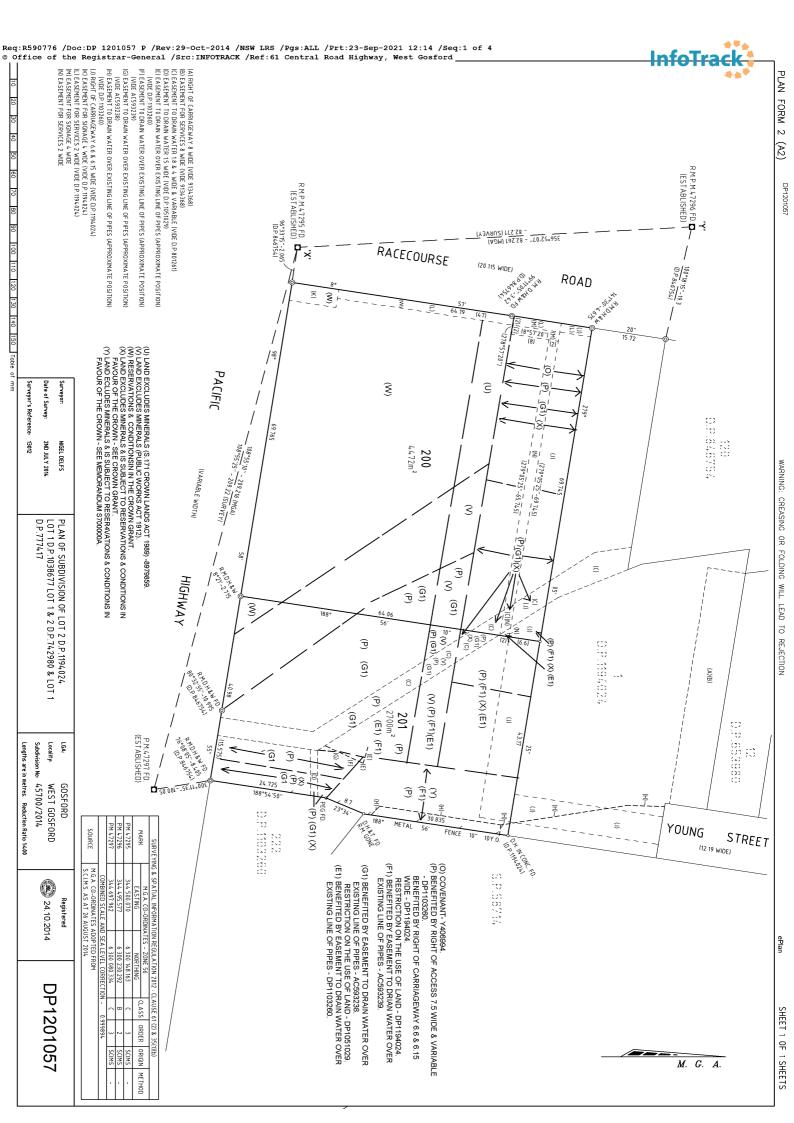

(T AR374143)

SECOND SCHEDULE (22 NOTIFICATIONS)

-----

- 1 RESERVATIONS AND CONDITIONS IN THE CROWN GRANT(S) WITHIN THE PART(S) SHOWN SO INDICATED IN THE TITLE DIAGRAM
- 2 LAND EXCLUDES MINERALS AND IS SUBJECT TO RESERVATIONS AND CONDITIONS IN FAVOUR OF THE CROWN WITHIN THE PART(S) SHOWN SO INDICATED IN THE TITLE DIAGRAM - SEE CROWN GRANT
- 3 LAND EXCLUDES MINERALS & IS SUBJECT TO RESERVATIONS & CONDITIONS IN FAVOUR OF THE CROWN OF PART SHOWN SO INDICATED IN THE TITLE DIAGRAM -SEE MEMORANDUM S700000A
- 4 LAND EXCLUDES MINERALS (S.141 PUBLIC WORKS ACT, 1912) WITHIN THE PART SHOWN SO INDICATED IN THE TITLE DIAGRAM
- 5 AC593238 EASEMENT TO DRAIN WATER OVER EXISTING LINE OF PIPES APPURTENANT TO THE PART(S) OF THE LAND SHOWN SO BENEFITED IN THE TITLE DIAGRAM AFFECTING THE PART DESIGNATED (A) SHOWN AS APPROXIMATE POSITION OF EXISTING LINE OF PIPES IN PLAN WITH AC593238
- 6 AC593239 EASEMENT TO DRAIN WATER OVER EXISTING LINE OF PIPES APPURTENANT TO THE PART(S) OF THE LAND SHOWN SO BENEFITED IN THE TITLE DIAGRAM AFFECTING THE PART DESIGNATED (A) SHOWN AS APPROXIMATE POSITION OF EXISTING LINE OF PIPES IN PLAN WITH AC593239
- 7 DP1103260 RIGHT OF ACCESS 7.5 METRE(S) WIDE AND VARIABLE APPURTENANT TO THE PART(S) OF THE LAND SHOWN SO BENEFITED IN THE TITLE DIAGRAM
- 8 DP801261 EASEMENT TO DRAIN WATER 1.8 , 4 WIDE & VARIABLE AFFECTING THE PART SHOWN SO BURDENED IN THE TITLE DIAGRAM
- 9 DP1103260 EASEMENT TO DRAIN WATER OVER EXISTING LINE OF PIPES (DESIGNATED (E) AFFECTING THE PART(S) SHOWN SO BURDENED IN THE TITLE DIAGRAM

#### NEW SOUTH WALES LAND REGISTRY SERVICES - TITLE SEARCH

\_\_\_\_\_

FOLIO: 201/1201057

\_ \_ \_ \_ \_ \_

PAGE 2

SECOND SCHEDULE (22 NOTIFICATIONS) (CONTINUED) 10 DP1103260 EASEMENT TO DRAIN WATER OVER EXISTING LINE OF PIPES (DESIGNATED 'H') AFFECTING THE PART(S) SHOWN SO BURDENED IN THE TITLE DIAGRAM 11 DP1103260 EASEMENT TO DRAIN WATER OVER EXISTING LINE OF PIPES APPURTENANT TO THE PART(S) OF THE LAND SHOWN SO BENEFITED IN THE TITLE DIAGRAM 12 DP1051029 EASEMENT TO DRAIN WATER 1.5 METRE(S) WIDE AFFECTING THE PART(S) SHOWN SO BURDENED IN THE TITLE DIAGRAM 13 DP1051029 RESTRICTION(S) ON THE USE OF LAND AFFECTING THE PART SHOWN SO BURDENED IN THE TITLE DIAGRAM EASEMENT TO DRAIN WATER OVER EXISTING LINE OF PIPES 14 AC593238 AFFECTING THE PART SHOWN SO BURDENED IN THE TITLE DIAGRAM 15 AC593239 EASEMENT TO DRAIN WATER OVER EXISTING LINE OF PIPES AFFECTING THE PART SHOWN SO BURDENED IN THE TITLE DIAGRAM DP1194024 RIGHT OF CARRIAGEWAY 6.6 & 6.15 METRE(S) WIDE 16 AFFECTING THE PART(S) SHOWN SO BURDENED IN THE TITLE DIAGRAM 17 DP1194024 RIGHT OF CARRIAGEWAY 6.6 & 6.15 METRE(S) WIDE APPURTENANT TO THE PART(S) OF THE LAND SHOWN SO BENEFITED IN THE TITLE DIAGRAM 18 DP1194024 RESTRICTION(S) ON THE USE OF LAND AFFECTING THE PART SHOWN SO BURDENED IN THE TITLE DIAGRAM 19 DP1201057 EASEMENT FOR SIGNAGE 4 METRE(S) WIDE APPURTENANT TO THE LAND ABOVE DESCRIBED 20 DP1201057 EASEMENT FOR SERVICES 2 METRE(S) WIDE APPURTENANT TO THE LAND ABOVE DESCRIBED 21 DP1201057 RESTRICTION(S) ON THE USE OF LAND 22 AR374144 MORTGAGE TO NISSAN FINANCIAL SERVICES AUSTRALIA PTY LTD