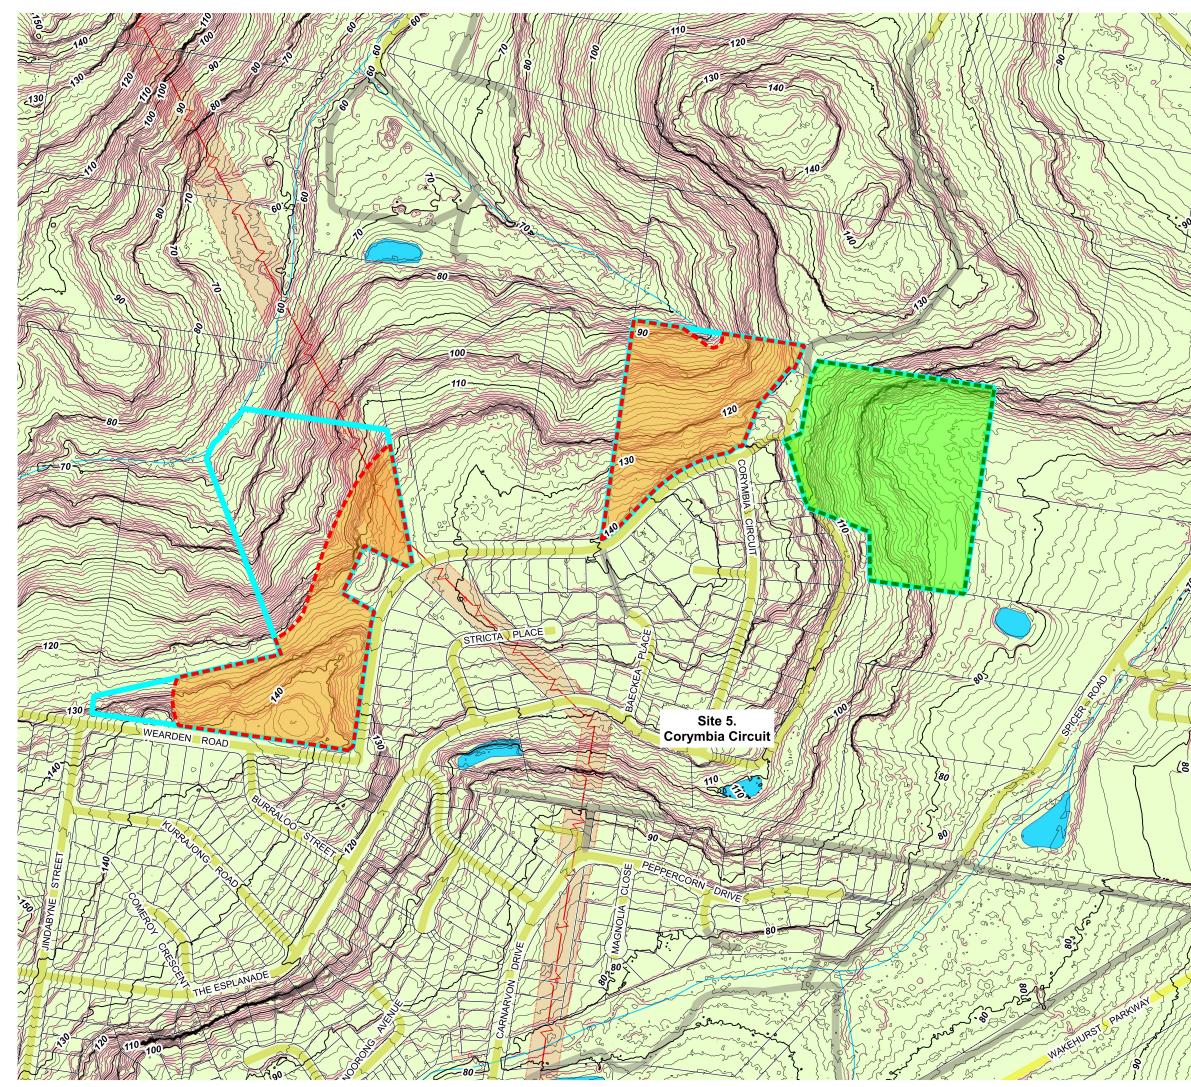

| <u>Legend</u> |  |
|---------------|--|
|               |  |

| Legenu                      |                                                          |  |  |  |  |  |  |  |
|-----------------------------|----------------------------------------------------------|--|--|--|--|--|--|--|
| MLALC                       |                                                          |  |  |  |  |  |  |  |
| Potential Conservation Area |                                                          |  |  |  |  |  |  |  |
|                             |                                                          |  |  |  |  |  |  |  |
| Potential Development Area  |                                                          |  |  |  |  |  |  |  |
|                             |                                                          |  |  |  |  |  |  |  |
|                             |                                                          |  |  |  |  |  |  |  |
|                             | Site Area                                                |  |  |  |  |  |  |  |
|                             | Site Labels                                              |  |  |  |  |  |  |  |
| Contours                    |                                                          |  |  |  |  |  |  |  |
|                             | 10m Contour                                              |  |  |  |  |  |  |  |
|                             | 1m Contours                                              |  |  |  |  |  |  |  |
| Base map                    |                                                          |  |  |  |  |  |  |  |
| Roads                       |                                                          |  |  |  |  |  |  |  |
|                             | ArterialRoad                                             |  |  |  |  |  |  |  |
|                             | LocalRoad                                                |  |  |  |  |  |  |  |
|                             | Path                                                     |  |  |  |  |  |  |  |
|                             | Track-Vehicular                                          |  |  |  |  |  |  |  |
|                             | Cadastral Boundaries                                     |  |  |  |  |  |  |  |
| Additional Features         |                                                          |  |  |  |  |  |  |  |
| ⁄                           | Electricity Transmission Line                            |  |  |  |  |  |  |  |
|                             | Easement                                                 |  |  |  |  |  |  |  |
|                             | Hydro Line                                               |  |  |  |  |  |  |  |
|                             | Hydro Area                                               |  |  |  |  |  |  |  |
|                             | alysis - 18 Degrees Slope<br>DEM 2020-1<br>Band 1 (Gray) |  |  |  |  |  |  |  |
|                             | <= 18.0000                                               |  |  |  |  |  |  |  |

| 50                  | 0 | 50 | 100 | 150 | 200 m |  |  |  |  |
|---------------------|---|----|-----|-----|-------|--|--|--|--|
|                     |   |    |     |     |       |  |  |  |  |
| Plan Scale: 1:4.000 |   |    |     |     |       |  |  |  |  |

> 18.0000

NR