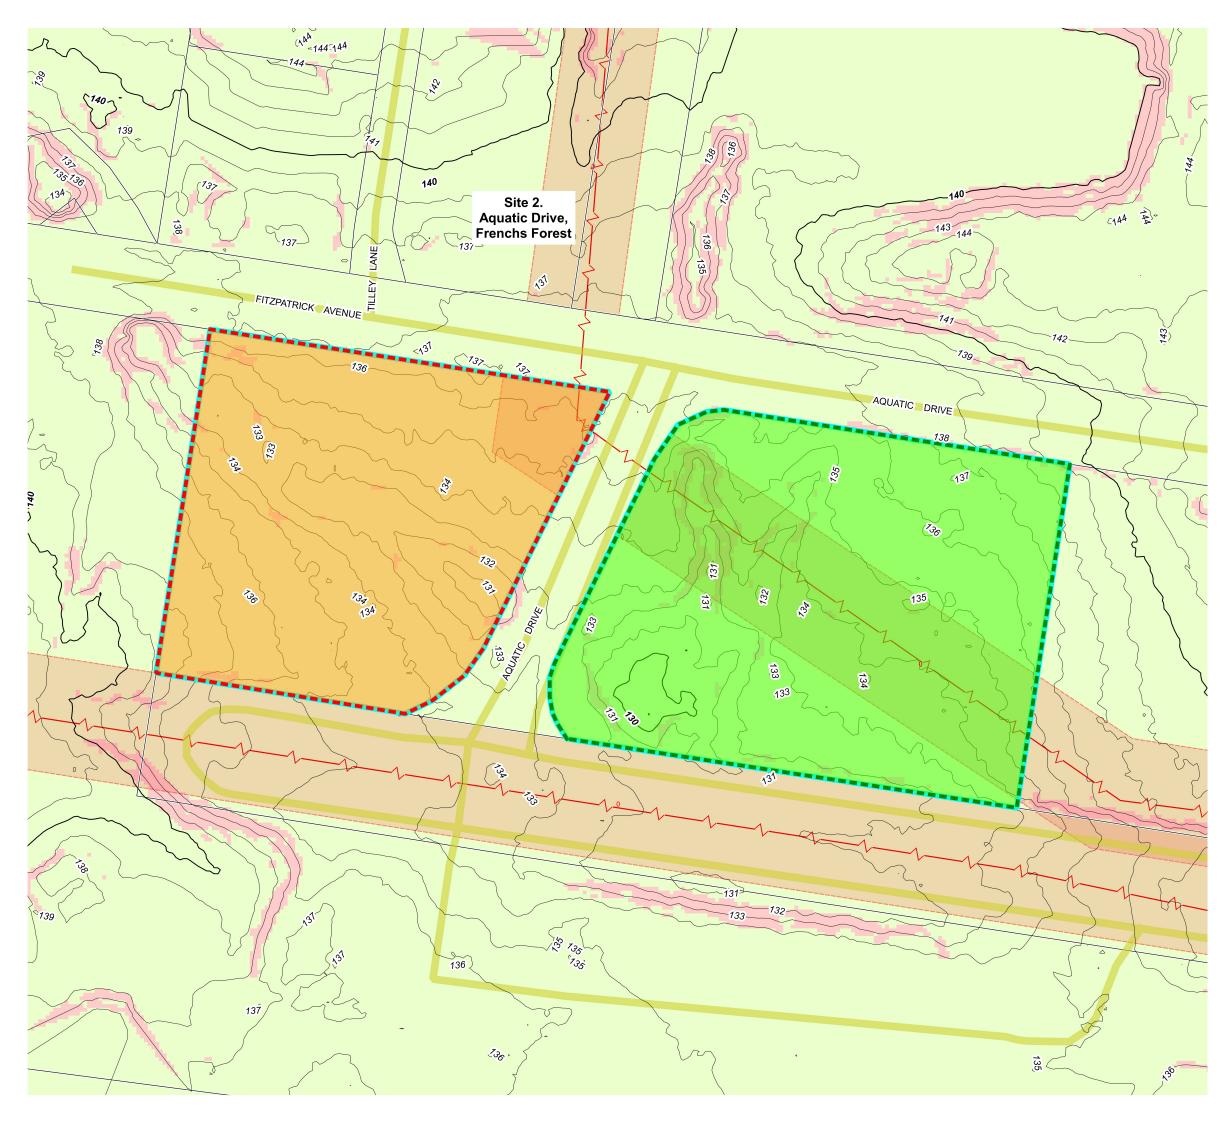

| Legend                              |  |  |  |  |  |  |  |
|-------------------------------------|--|--|--|--|--|--|--|
| MLALC                               |  |  |  |  |  |  |  |
| Potential Conservation Area         |  |  |  |  |  |  |  |
| 1000                                |  |  |  |  |  |  |  |
| Potential Development Area          |  |  |  |  |  |  |  |
| 3005                                |  |  |  |  |  |  |  |
| Site Area                           |  |  |  |  |  |  |  |
| Site Labels                         |  |  |  |  |  |  |  |
| Contours                            |  |  |  |  |  |  |  |
| 10m Contour                         |  |  |  |  |  |  |  |
| 1m Contours                         |  |  |  |  |  |  |  |
| Base map                            |  |  |  |  |  |  |  |
| Roads                               |  |  |  |  |  |  |  |
| LocalRoad                           |  |  |  |  |  |  |  |
| Cadastral Boundaries                |  |  |  |  |  |  |  |
| Additional Features                 |  |  |  |  |  |  |  |
|                                     |  |  |  |  |  |  |  |
| Easement                            |  |  |  |  |  |  |  |
| Site analysis - 18 Degrees Slope    |  |  |  |  |  |  |  |
| Slope - DEM 2020-1<br>Band 1 (Gray) |  |  |  |  |  |  |  |
| <= 18.0000                          |  |  |  |  |  |  |  |
| > 18.0000                           |  |  |  |  |  |  |  |

Ŵ

Slope + Contours - MLALC Potential Dev Area - 2 MLALC SITE ANALYSIS OVER NORTHERN BEACHES LGA FOR POSSIBLE DEVELOPMENT. Primary Data source NSW GOV. This plan has been produced for MLALC by Craig & Rhodes. © Craig & Rhodes 2021.

| 10 | 0 | 10 | 20 | 30 | 40 | 50 m |
|----|---|----|----|----|----|------|
|    |   |    |    |    |    |      |

Plan Scale: 1:1,000

Job Number: 260-21 PM: AM GIS: GWE project path: 2/039-19/GIS/039-19 GIS v06 -Northern Baeches 2021. ggz Date Published: 2022-02-17