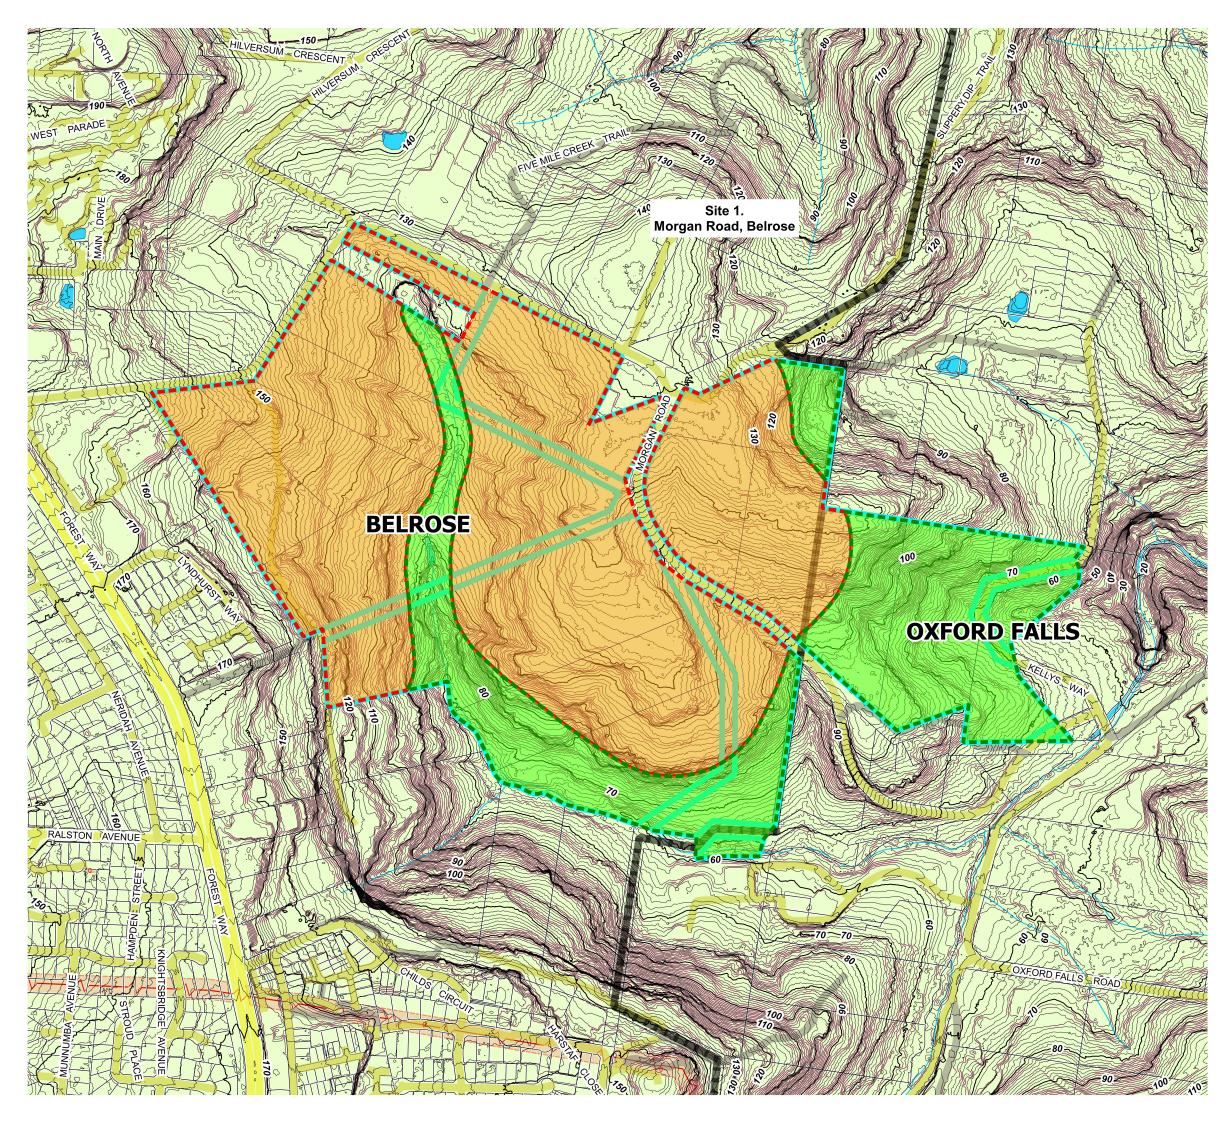

| <u>Legend</u>                             |                               |  |  |  |  |  |
|-------------------------------------------|-------------------------------|--|--|--|--|--|
| MLALC                                     |                               |  |  |  |  |  |
| Potential Conservation Area               |                               |  |  |  |  |  |
|                                           |                               |  |  |  |  |  |
| Potenti                                   | al Development Area           |  |  |  |  |  |
| <u> </u>                                  |                               |  |  |  |  |  |
|                                           | Site Area                     |  |  |  |  |  |
|                                           | Site Labels                   |  |  |  |  |  |
| Contours                                  |                               |  |  |  |  |  |
|                                           | 10m Contour                   |  |  |  |  |  |
|                                           | 1m Contours                   |  |  |  |  |  |
| Base m                                    | •                             |  |  |  |  |  |
| ъ., н., н., н., н., н., н., н., н., н., н | Suburb Boundaries             |  |  |  |  |  |
| Roads                                     |                               |  |  |  |  |  |
|                                           | ArterialRoad                  |  |  |  |  |  |
|                                           | DistributorRoad               |  |  |  |  |  |
|                                           | LocalRoad                     |  |  |  |  |  |
|                                           | Path                          |  |  |  |  |  |
|                                           | Track-Vehicular               |  |  |  |  |  |
|                                           | Cadastral Boundaries          |  |  |  |  |  |
| Additional Features                       |                               |  |  |  |  |  |
| <u> </u>                                  | Electricity Transmission Line |  |  |  |  |  |
|                                           | Easement                      |  |  |  |  |  |
|                                           | Hydro Line                    |  |  |  |  |  |
|                                           | Hydro Area                    |  |  |  |  |  |
|                                           | Water Feature                 |  |  |  |  |  |
| Site analysis - 18 Degrees Slope          |                               |  |  |  |  |  |
| Slope -                                   | DEM 2020-1<br>Band 1 (Gray)   |  |  |  |  |  |
|                                           | <= 18.0000                    |  |  |  |  |  |
|                                           |                               |  |  |  |  |  |

> 18.0000

Slope + Contours - MLALC Potential Dev Area - 1 MLALC SITE ANALYSIS OVER NORTHERN BEACHES LGA FOR POSSIBLE DEVELOPMENT. Primary Data source NSW GOV. This plan has been produced for MLALC by Craig & Rhodes. © Craig & Rhodes 2021.