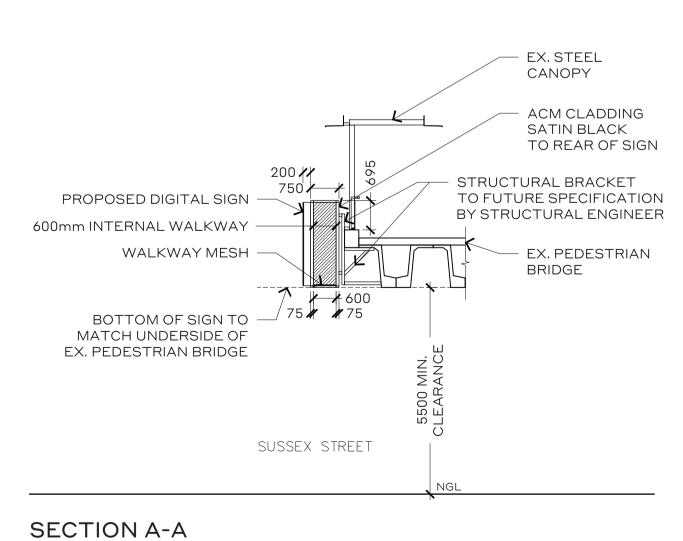

# Photomontage location
Proposed sign (NTS)

ACM Mind
MC

CL Ce

EX Ex

ACM Aluminium composite A B CL Centre line C EX Existing

LIS Limited in stratum

 ISSUE
 DATE
 REVISION
 REVISION BY
 APPROVED BY

 A
 09.11.20
 DA Issue to DPIE
 PN
 SM