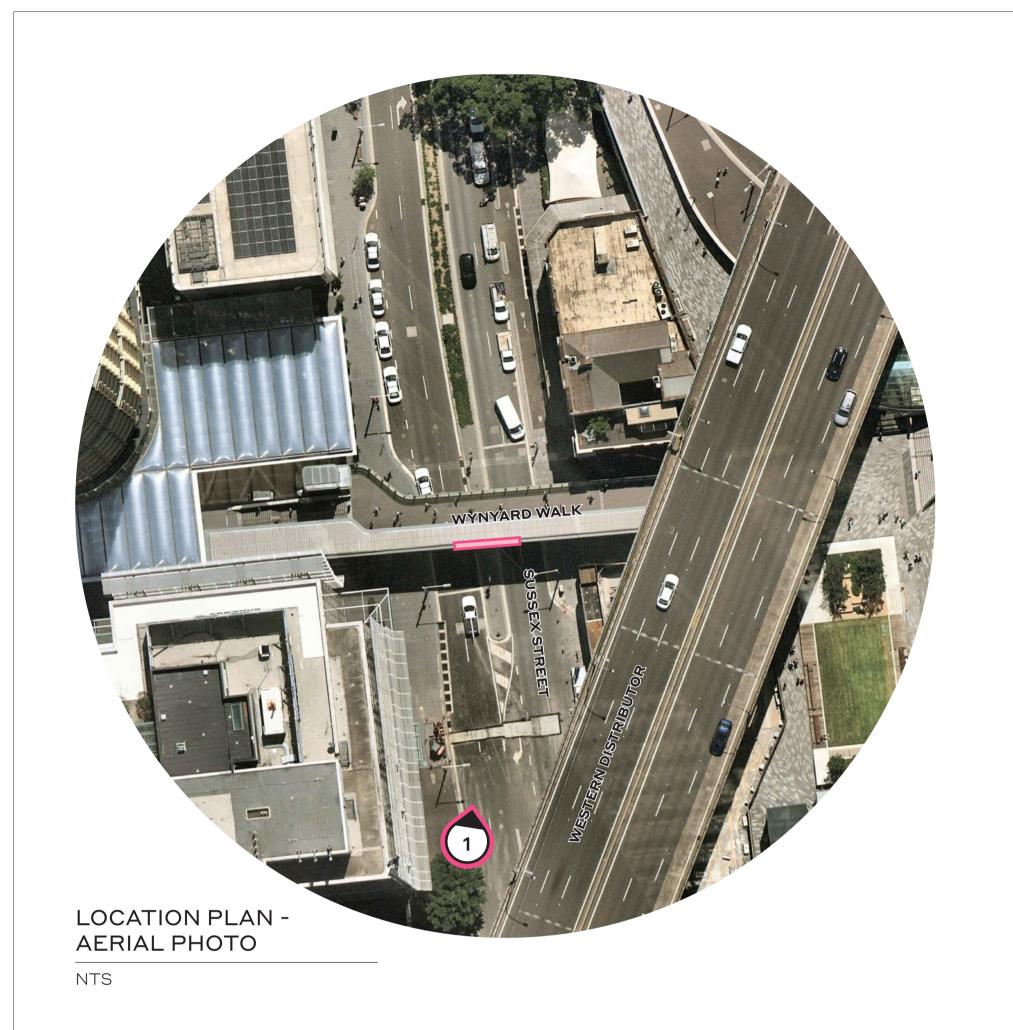

--- Site boundary

# Photomontage location
Proposed sign (NTS)

ACM Mind
MC

CL Ce

EX Ex

ACM Aluminium composite A B CL Centre line C EX Existing

LIS Limited in stratum

 ISSUE
 DATE
 REVISION
 REVISION BY
 APPROVED BY

 A
 09.11.20
 DA Issue to DPIE
 PN
 SM