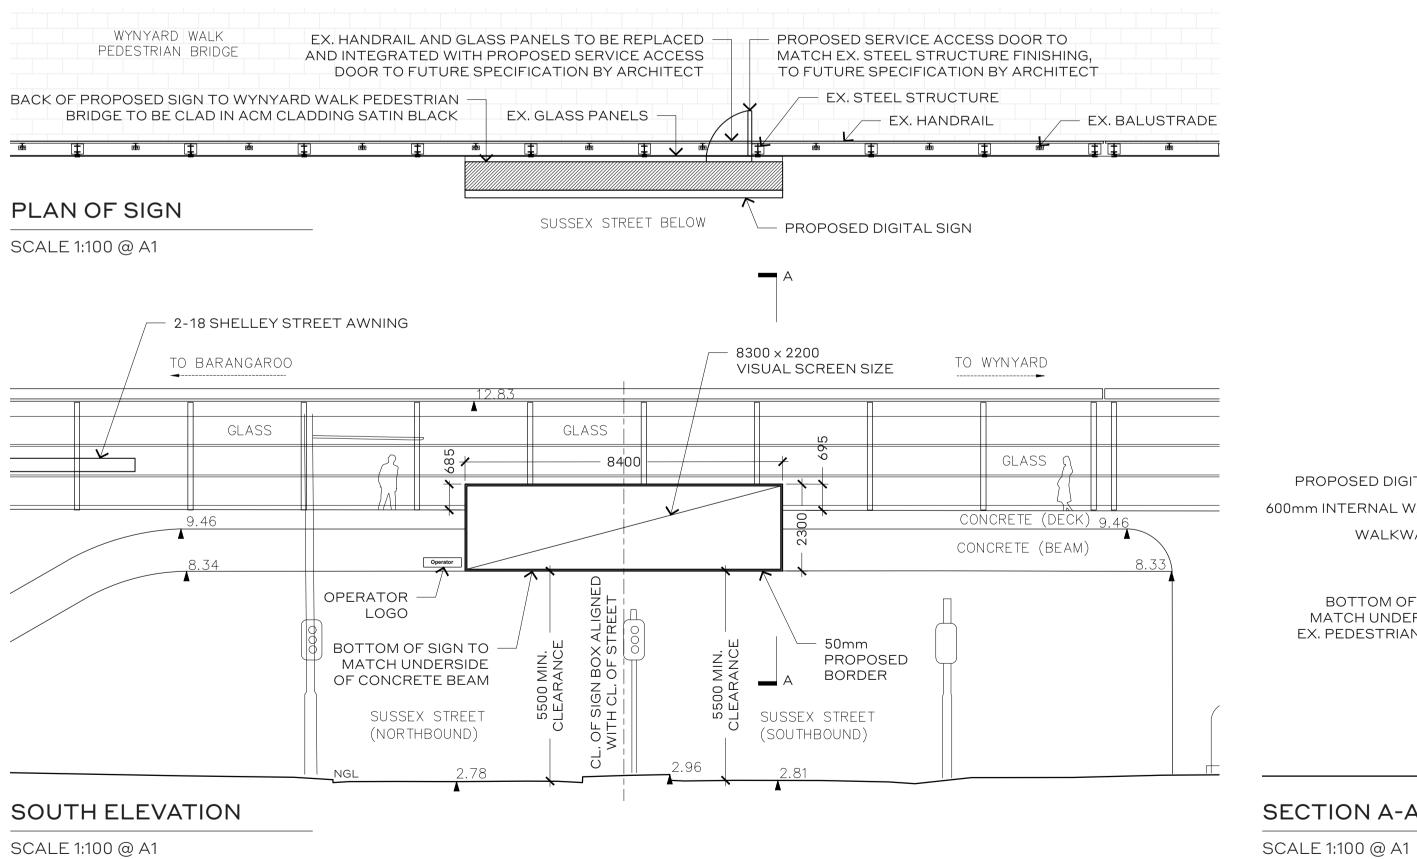

# Photomontage location
Proposed sign (NTS)

ACM Mind
MC

CL Ce

EX Ex

ACM Aluminium composite A B CL Centre line C EX Existing

LIS Limited in stratum

 ISSUE
 DATE
 REVISION
 REVISION BY
 APPROVED BY

 A
 09.11.20
 DA Issue to DPIE
 PN
 SM