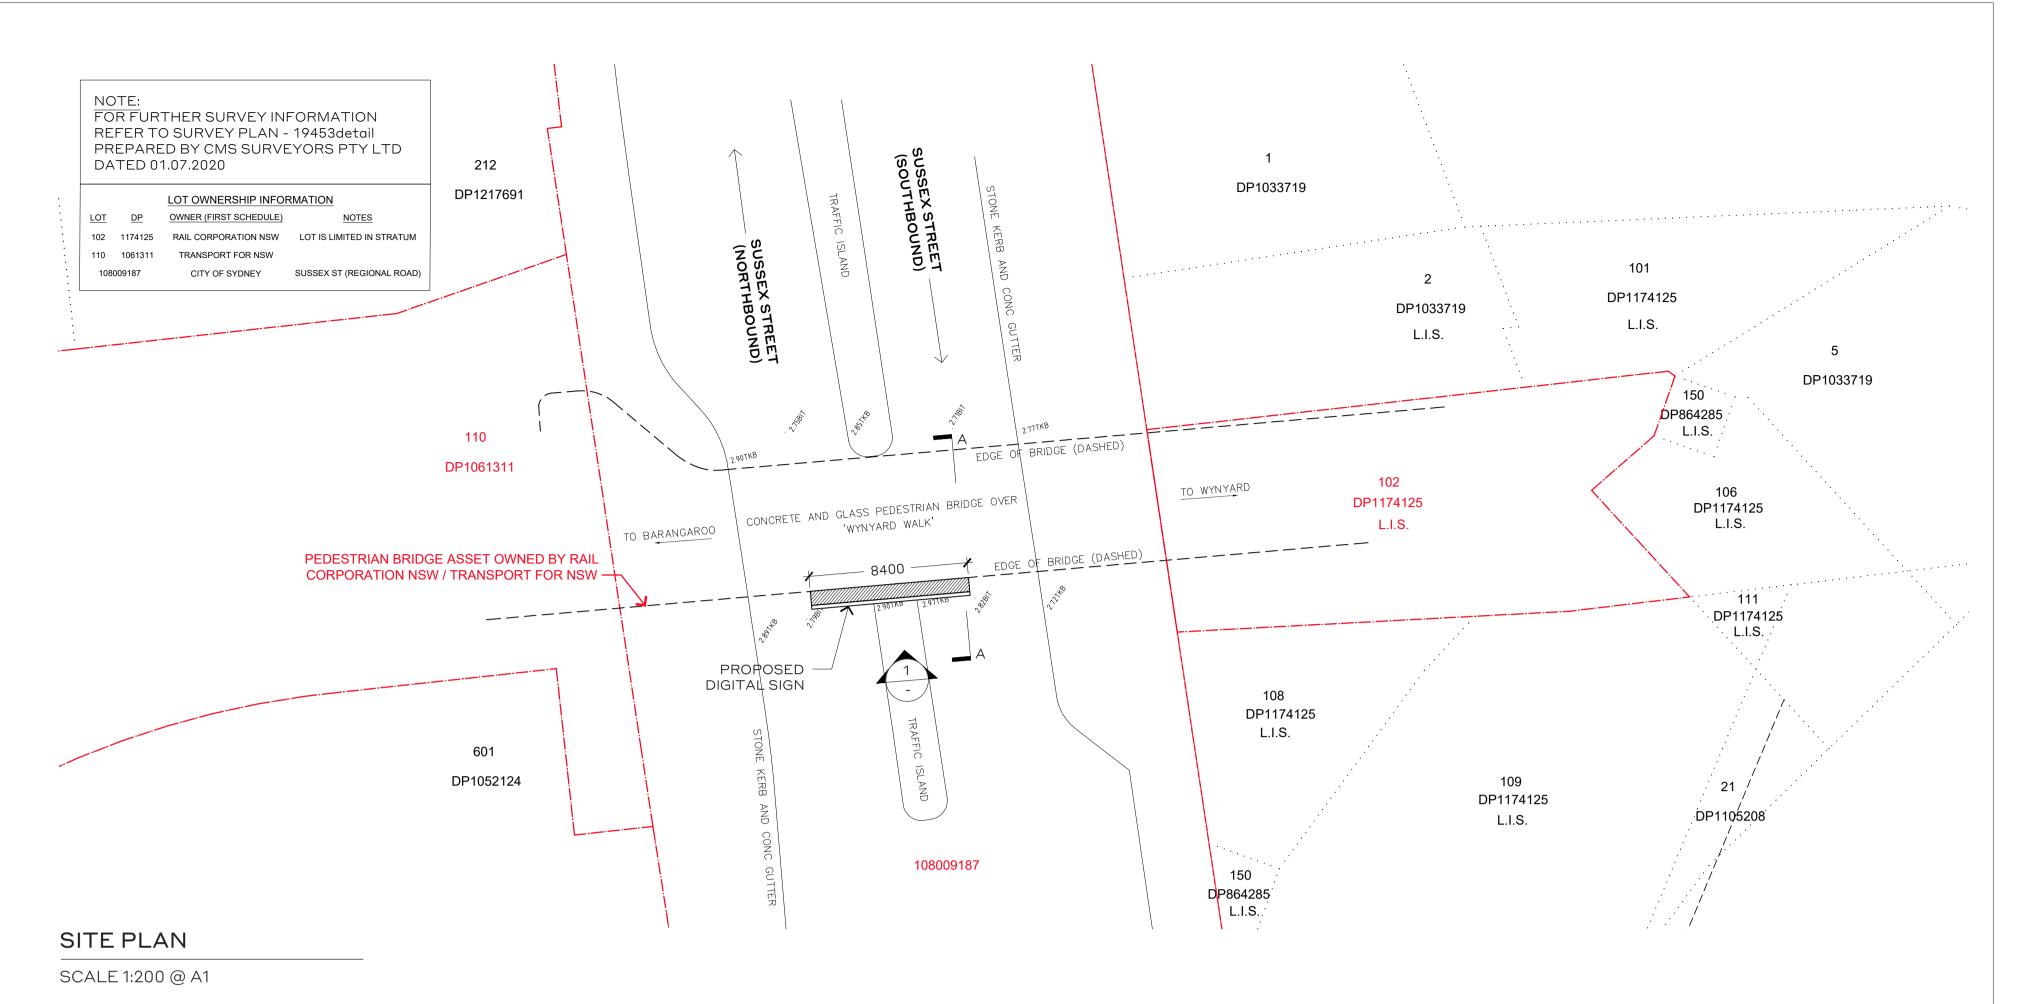

--- Site boundary

# Photomontage location
Proposed sign (NTS)

ACM Mind
MC

CL Ce

EX Ex

ACM Aluminium composite A B CL Centre line C EX Existing

LIS Limited in stratum

 ISSUE
 DATE
 REVISION
 REVISION BY
 APPROVED BY

 A
 09.11.20
 DA Issue to DPIE
 PN
 SM