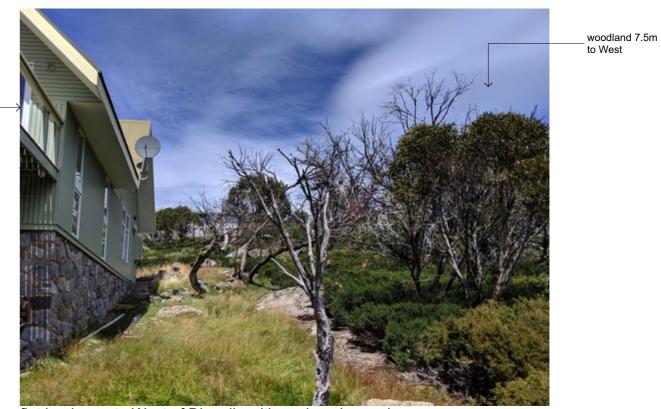

| ASPECT   | NORTH | EAST | SOUTH | WEST |
|----------|-------|------|-------|------|
| Distance | 23    | 23   | 15    | 7.5  |
|          | m     | m    | m     | m    |

Step 4: Determine the effective slope that will influence bush fire behaviour in each direction

woodland 21.5m to East

Illabunda Lodge

flat land area to West of Dianella with upslope beyond

to North

21 harris st paddington nsw 2021 pat.gilling@gmail.com

m 0407 489 544

building design patrick gilling

date notes 27.10.19 for information 28.01.20 amended for Af 27.05.20 for client approamended for APZ application