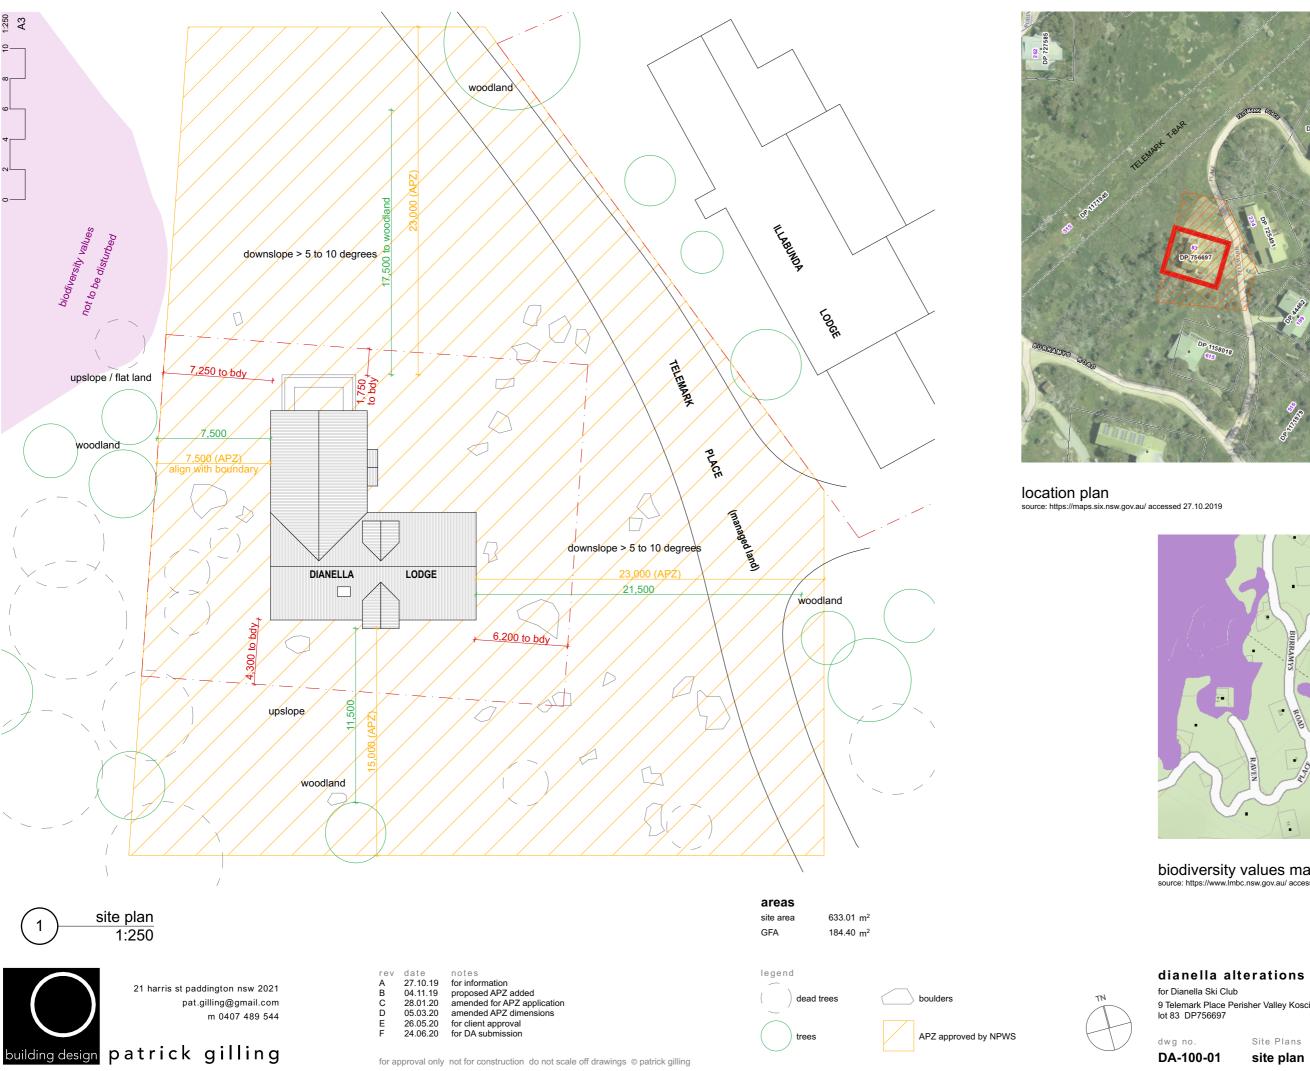

| Step 2: Determine the distance | e from asset to boundary lind | е |
|--------------------------------|-------------------------------|---|
|--------------------------------|-------------------------------|---|

| ASPECT   | NORTH | EAST | SOUTH | WEST |
|----------|-------|------|-------|------|
| Distance | 1.75  | 6.2  | 4.3   | 7.25 |
|          | m     | m    | m     | m    |

Step 3: Determine the distance from the building line to the vegetation in each direction as above

| ASPECT   | NORTH | EAST | SOUTH | WEST |
|----------|-------|------|-------|------|
| Distance | 23    | 23   | 15    | 7.5  |
|          | m     | m    | m     | m    |

Step 4: Determine the effective slope that will influence bush fire behaviour in each direction

| CATEGORY                                           | NORTH                                              | EAST                                               | SOUTH                                                   | WEST                                                    |
|----------------------------------------------------|----------------------------------------------------|----------------------------------------------------|---------------------------------------------------------|---------------------------------------------------------|
| Slope under the hazard<br>(over 100m) [in degrees] | upslope/flat >0 to 5  >5 to 10 >10 to 15 >15 to 18 | upslope/flat >0 to 5  >5 to 10 >10 to 15 >15 to 18 | ✓ upslope/flat  >0 to 5  >5 to 10  >10 to 15  >15 to 18 | ✓ upslope/flat  >0 to 5  >5 to 10  >10 to 15  >15 to 18 |

FOR DA

9 Telemark Place Perisher Valley Kosciuszko NP NSW lot 83 DP756697

rev [F]

downslope > 5 to 10 deg area to North of Dianella (photo taken from deck)

across slope area to East of Dianella with downslope > 5 to 10 deg beyond

woodland 21.5m to East

Illabunda Lodge

flat land area to West of Dianella with upslope beyond

to North

21 harris st paddington nsw 2021 pat.gilling@gmail.com

m 0407 489 544

building design patrick gilling

date notes 27.10.19 for information 28.01.20 amended for Af 27.05.20 for client approamended for APZ application