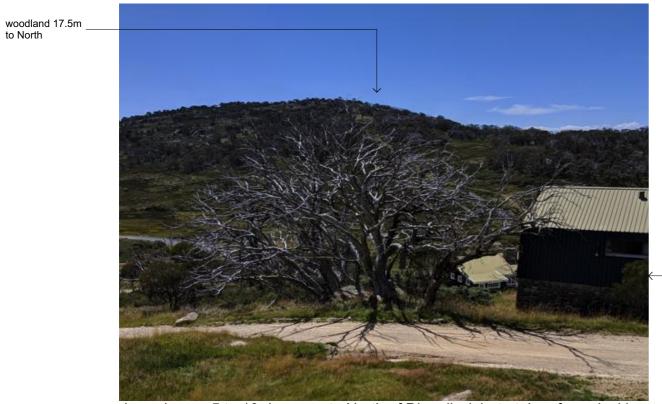

FOR DA

9 Telemark Place Perisher Valley Kosciuszko NP NSW lot 83 DP756697

rev [F]

downslope > 5 to 10 deg area to North of Dianella (photo taken from deck)

across slope area to East of Dianella with downslope > 5 to 10 deg beyond