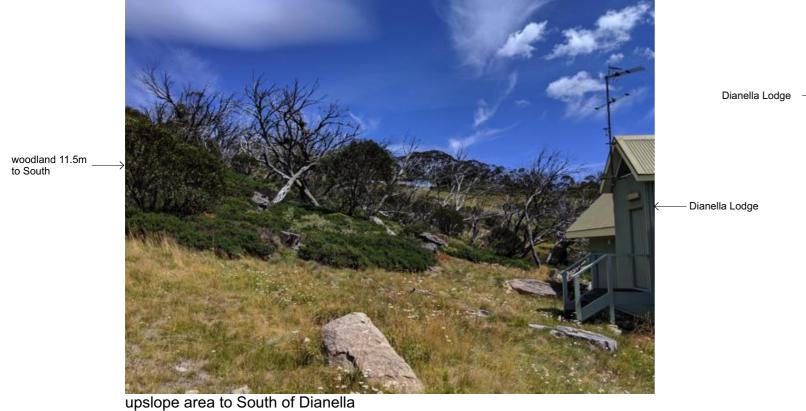

| ASPECT   | NORTH | EAST | SOUTH | WEST |
|----------|-------|------|-------|------|
| Distance | 23    | 23   | 15    | 7.5  |
|          | m     | m    | m     | m    |

Step 4: Determine the effective slope that will influence bush fire behaviour in each direction

| CATEGORY                                           | NORTH                                              | EAST                                               | SOUTH                                                   | WEST                                                    |
|----------------------------------------------------|----------------------------------------------------|----------------------------------------------------|---------------------------------------------------------|---------------------------------------------------------|
| Slope under the hazard<br>(over 100m) [in degrees] | upslope/flat >0 to 5  >5 to 10 >10 to 15 >15 to 18 | upslope/flat >0 to 5  >5 to 10 >10 to 15 >15 to 18 | ✓ upslope/flat  >0 to 5  >5 to 10  >10 to 15  >15 to 18 | ✓ upslope/flat  >0 to 5  >5 to 10  >10 to 15  >15 to 18 |