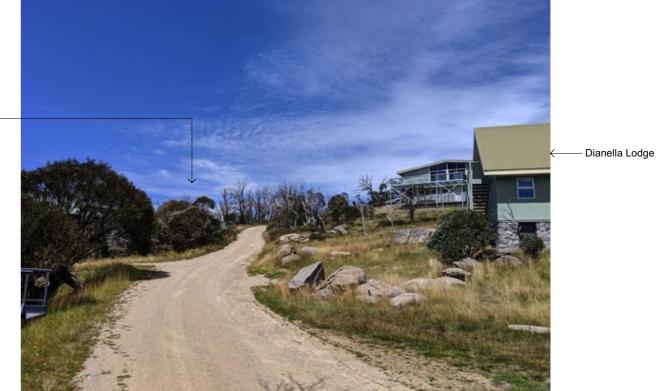

FOR DA

9 Telemark Place Perisher Valley Kosciuszko NP NSW lot 83 DP756697

rev [F]

downslope > 5 to 10 deg area to North of Dianella (photo taken from deck)

across slope area to East of Dianella with downslope > 5 to 10 deg beyond