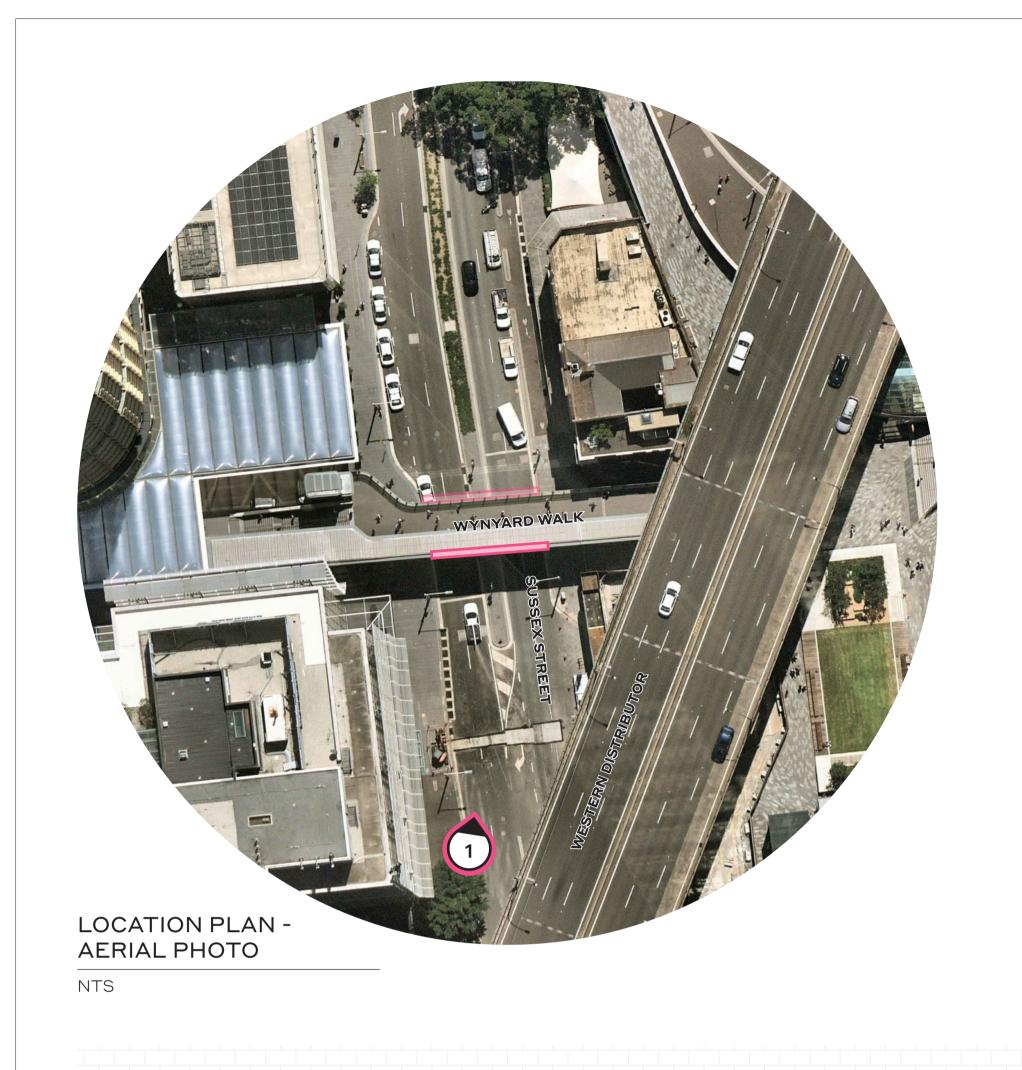

2200249

A-3.1

Site Plan & General Arrangement 1
Site 3 - Sydney CBD (Sussex Street - Southern Side)

JOB NO. DWG NO. ISSUE DATE DRAWN BY

18.02.21

PN

FOR FURTHER SURVEY INFORMATION REFER TO SURVEY PLAN - 19453detail PREPARED BY CMS SURVEYORS PTY LTD DATED 01.07.2020 212 DP1033719 DP1217691 LOT OWNERSHIP INFORMATION LOT DP OWNER (FIRST SCHEDULE) 102 1174125 RAIL CORPORATION NSW LOT IS LIMITED IN STRATUM 101 CITY OF SYDNEY SUSSEX ST (REGIONAL ROAD) DP1174125 DP1033719 L.I.S. L.I.S. PROPOSED SIDE BLINKER TO MANUFACTURER'S PROPOSED SPECIFICATIONS DP1033719 DIGITAL SIGN 2 DP864285 L.I.S. 110 DP1061311 TO WYNYARD CONCRETE AND GLASS PEDESTRIAN BRIDGE OVER DP1174125 DP1174125 'WYNYARD WALK' L.I.S. PEDESTRIAN BRIDGE ASSET OWNED BY RAIL EDGE OF BRIDGE (DASHED) CORPORATION NSW / TRANSPORT FOR NSW -DP1174125 L.I.S. PROPOSED -DIGITAL SIGN 1 DP1174125 L.I.S. 601 DP1052124 DP1174125 DP1105208 L.I.S. 108009187 DP864285 L.I.S. SITE PLAN