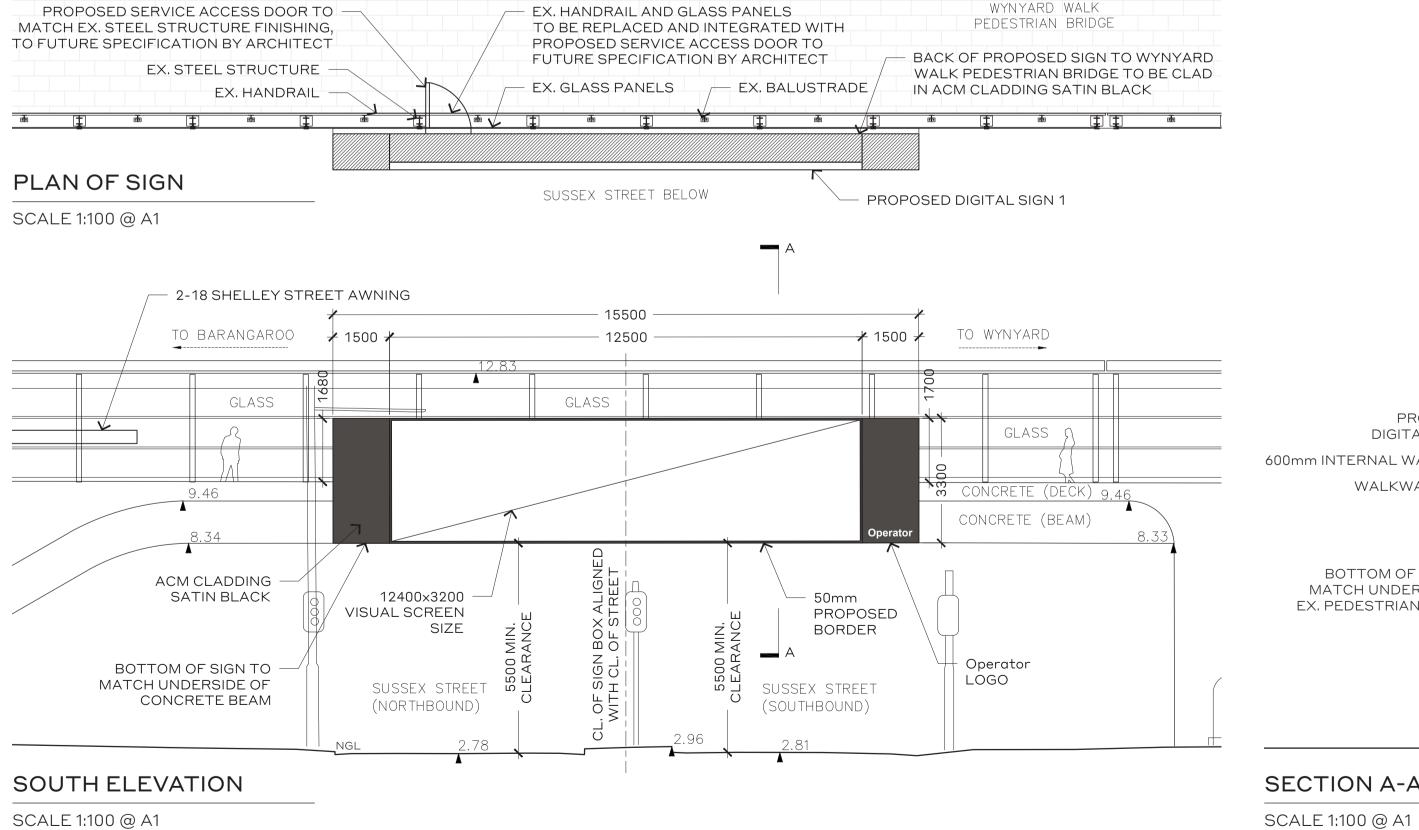

BACK OF PROPOSED SIGN TO WYNYARD EX. HANDRAIL AND GLASS PANELS PROPOSED SERVICE ACCESS TO BE REPLACED AND INTEGRATED WITH DOOR TO MATCH EX. STEEL WALK PEDESTRIAN BRIDGE TO BE CLAD PROPOSED SERVICE ACCESS DOOR TO STRUCTURE FINISHING, IN ACM CLADDING SATIN BLACK TO FUTURE SPECIFICATION FUTURE SPECIFICATION BY ARCHITECT WYNYARD WALK BY ARCHITECT EX. STEEL STRUCTURE PLAN OF SIGN PROPOSED SIDE BLINKER TO MANUFACTURER'S SPECIFICATIONS SUSSEX STREET BELOW PROPOSED DIGITAL SIGN 2 SCALE 1:100 @ A1 THE SUSSEX HOTEL 12500 -TO BARANGAROO TO WYNYARD PROPOSED SIDE BLINKER TO MANUFACTURER'S SPECIFICATIONS GLASS ППGLASS GLASS CONCRETE (DECK) CONCRETE (BEAM) THE SUSSEX HOTEL AWNING 12400×3200 50mm VISUAL SCREEN SIZE PROPOSED BORDER ACM CLADDING SATIN BLACK OPERATOR LOGO SUSSEX STREET SUSSEX STREET BOTTOM OF SIGN TO (SOUTHBOUND) (NORTHBOUND) MATCH UNDERSIDE OF CONCRETE BEAM NORTH ELEVATION