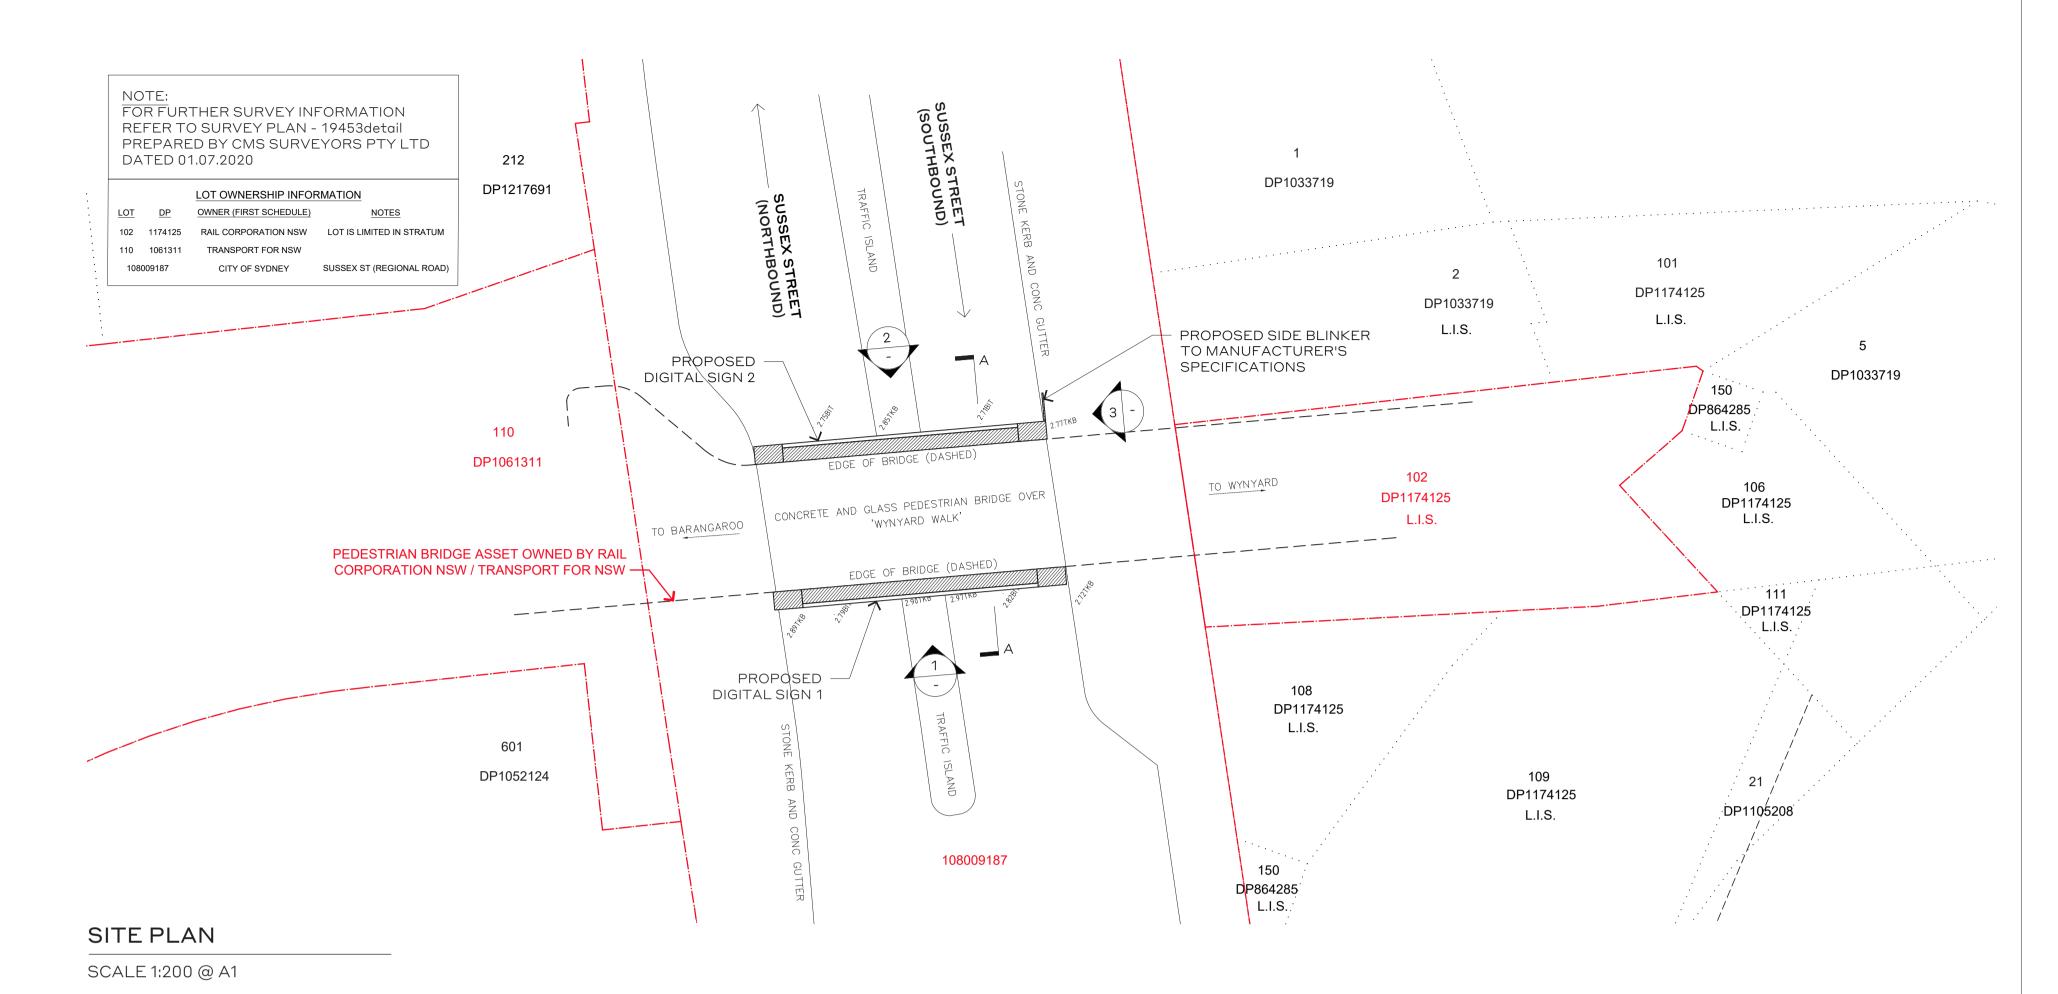

2200249

A-3.1

Site Plan & General Arrangement 1
Site 3 - Sydney CBD (Sussex Street - Southern Side)

JOB NO. DWG NO. ISSUE DATE DRAWN BY

18.02.21

PN

FOR FURTHER SURVEY INFORMATION REFER TO SURVEY PLAN - 19453detail PREPARED BY CMS SURVEYORS PTY LTD DATED 01.07.2020 212 DP1033719 DP1217691 LOT OWNERSHIP INFORMATION LOT DP OWNER (FIRST SCHEDULE) 102 1174125 RAIL CORPORATION NSW LOT IS LIMITED IN STRATUM 101 CITY OF SYDNEY SUSSEX ST (REGIONAL ROAD) DP1174125 DP1033719 L.I.S. L.I.S. PROPOSED SIDE BLINKER TO MANUFACTURER'S PROPOSED SPECIFICATIONS DP1033719 DIGITAL SIGN 2 DP864285 L.I.S. 110 DP1061311 TO WYNYARD CONCRETE AND GLASS PEDESTRIAN BRIDGE OVER DP1174125 DP1174125 'WYNYARD WALK' L.I.S. PEDESTRIAN BRIDGE ASSET OWNED BY RAIL EDGE OF BRIDGE (DASHED) CORPORATION NSW / TRANSPORT FOR NSW -DP1174125 L.I.S. PROPOSED -DIGITAL SIGN 1 DP1174125 L.I.S. 601 DP1052124 DP1174125 DP1105208 L.I.S. 108009187 DP864285 L.I.S. SITE PLAN