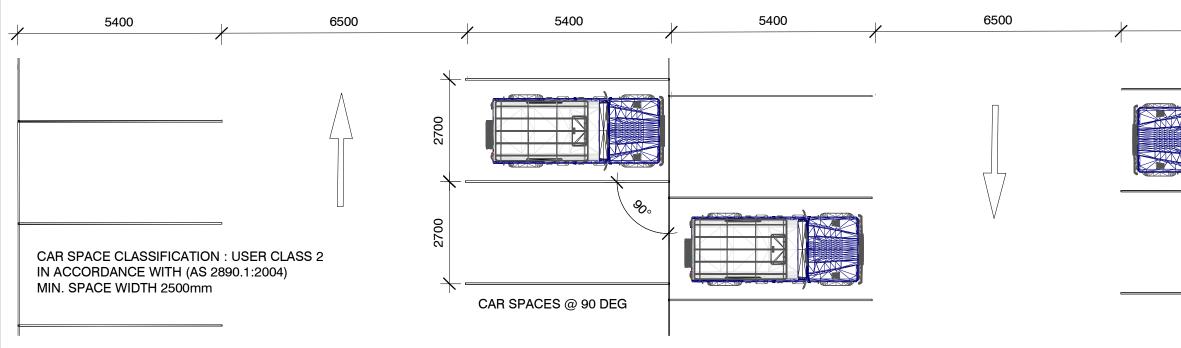

UBJECT                | VALID |

EVENT Hospitality and Entertainment

DEVELOPMENT APPLICATION

NEW FRIDAY FLAT CARPARK CP3

FRIDAY DRIVE THREDBO VILLAGE



T +612 9319 2955 ABN: 48 942 921 969 Nominated Architects: Andrew Hipwell 6562 Daniel Beekwilder 6192

64 Rose Street Chippendale NSW 2008 Sydney Australia djrd.com.au

| DRAWN                | SCALE AT A3 |          |  |  |  |
|----------------------|-------------|----------|--|--|--|
| ST                   | 1 : 600     |          |  |  |  |
| DESCRIPTION          | DESCRIPTION |          |  |  |  |
| GROUND LEVEL GENERAL |             |          |  |  |  |
| ARRANGEMENT PLAN     |             |          |  |  |  |
| PROJECT No           | DRAWING No  | REVISION |  |  |  |
| 18_421               | A1.100      | Е        |  |  |  |