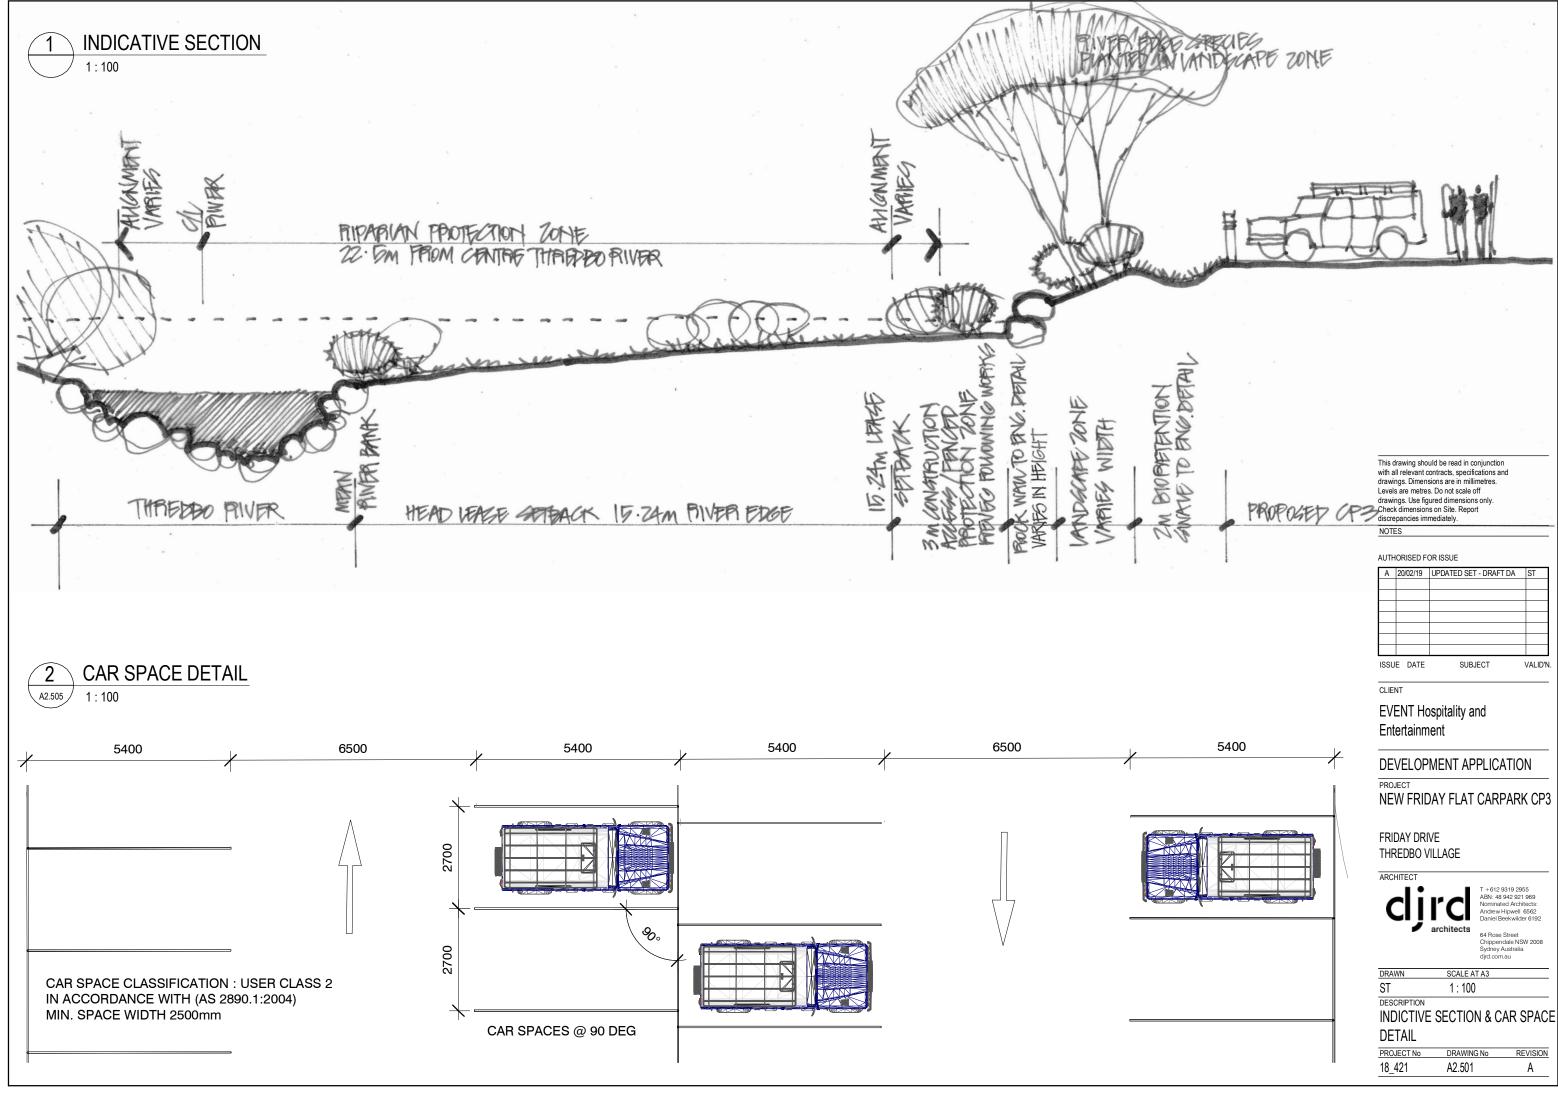

- REFER ARCH. TENGINEERING DETAIL

This drawing should be read in conjunction with all relevant contracts, specifications and drawings. Dimensions are in millimetres. Levels are metres. Do not scale off drawings. Use figured dimensions only. Check dimensions on Site. Report discrepancies immediately. NOTES