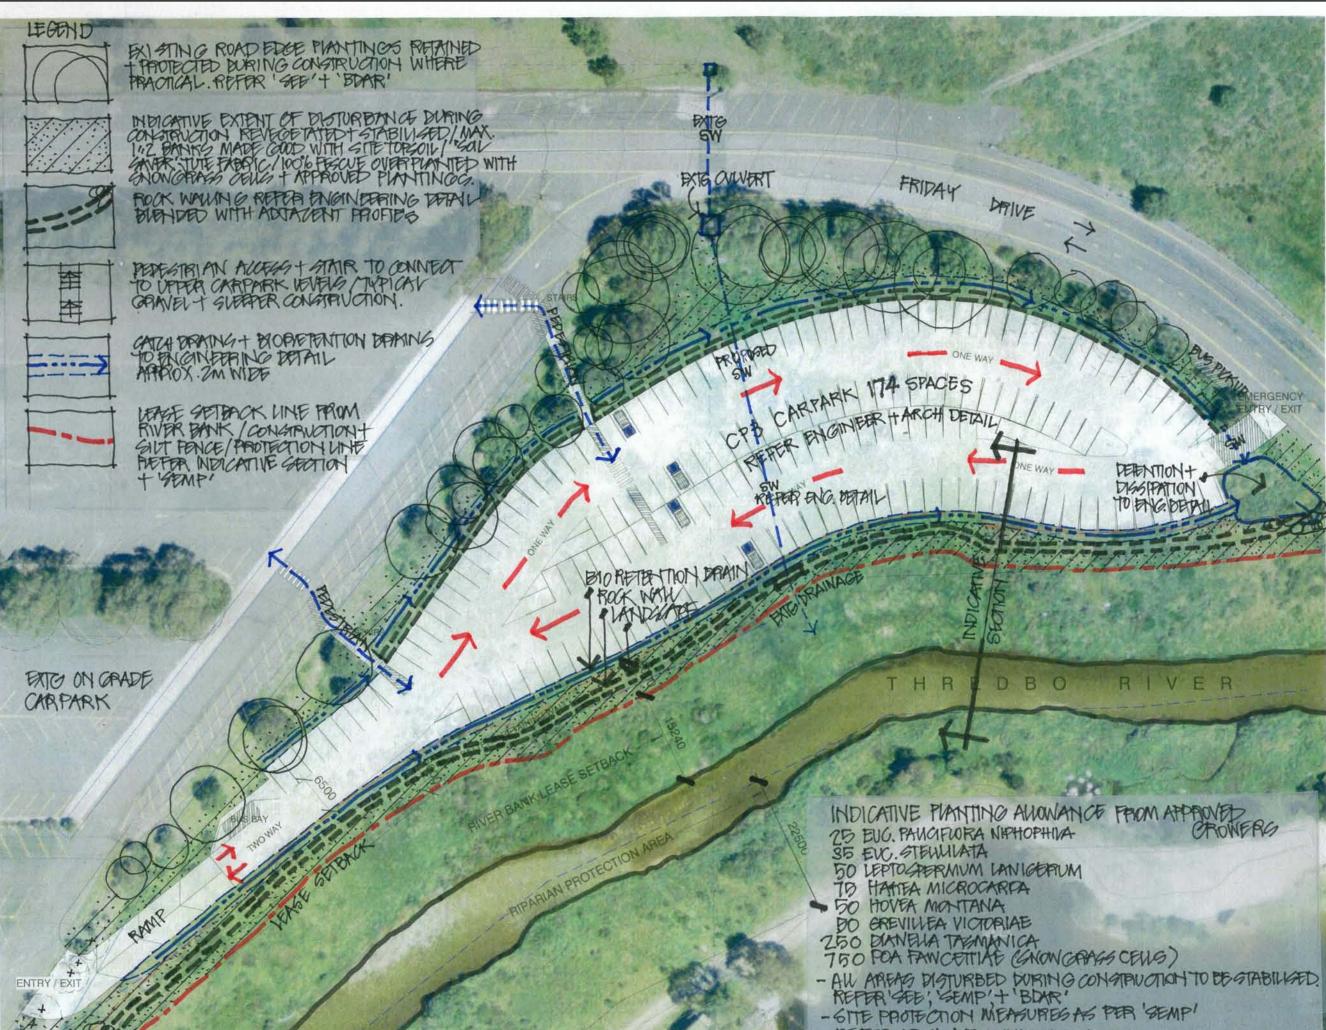

## LEGEND

EXIGTING ROAD EDGE PLANTTINGS RETAINED + PROTECTED DUPING ONSTRUCTION WHERE PRACTICAL, REFER SEMP' AREAS DISTURBED EVENING CONSTRUCTION (HATCHED) STABILISED + PEVEGETATED / MAX. 112 EANING + ROCK WALLS / FIEFER UNDSCAPET ENGINEERING PLANS.

VEHICULAR FLOW /TWO WAY ENTRY-EXIT RAMP WITH ONE WAY CARPARK LOOP THROUGH CP3. EMERGENCY EXIT NORTH TO FRIDAY BRIVE TSNOW CHEARING TPEDESTRIAN ACCESS TO BUS PLOYMP.

PEDESTRIAN FLOW/WINTER TO LIFT / FRIDRY DRIVE + BUS / SUMMER TO BIKE TRANG

WINTER BUG STOP

## NOTES

- -AWAREAG BLETVRBED DURING CONSTRUCTION TO BE STABLIGED + MADE GOOD REFER 'SEE'+ 'SEMP'+ 'BDAR' FOR DEPAIL REFER BIODIVERSITY DEVELOPMENT ASSESSMENT REPORT (BDAR)
- REVECTIATION TO BE MULCHED WITH CHIPPINGS OF VEGETATION APPROVED FOR REMOVAL + STOCKPILED AS APPROVED.
- · GITE PADIFICTION MEASURES AS PER'SEMP'
- FURTHER ECONOGICAL MEASURES AS PER 'BDAR'
- REFER ABOHITEOURAL + ENGINEERING DETAILY.