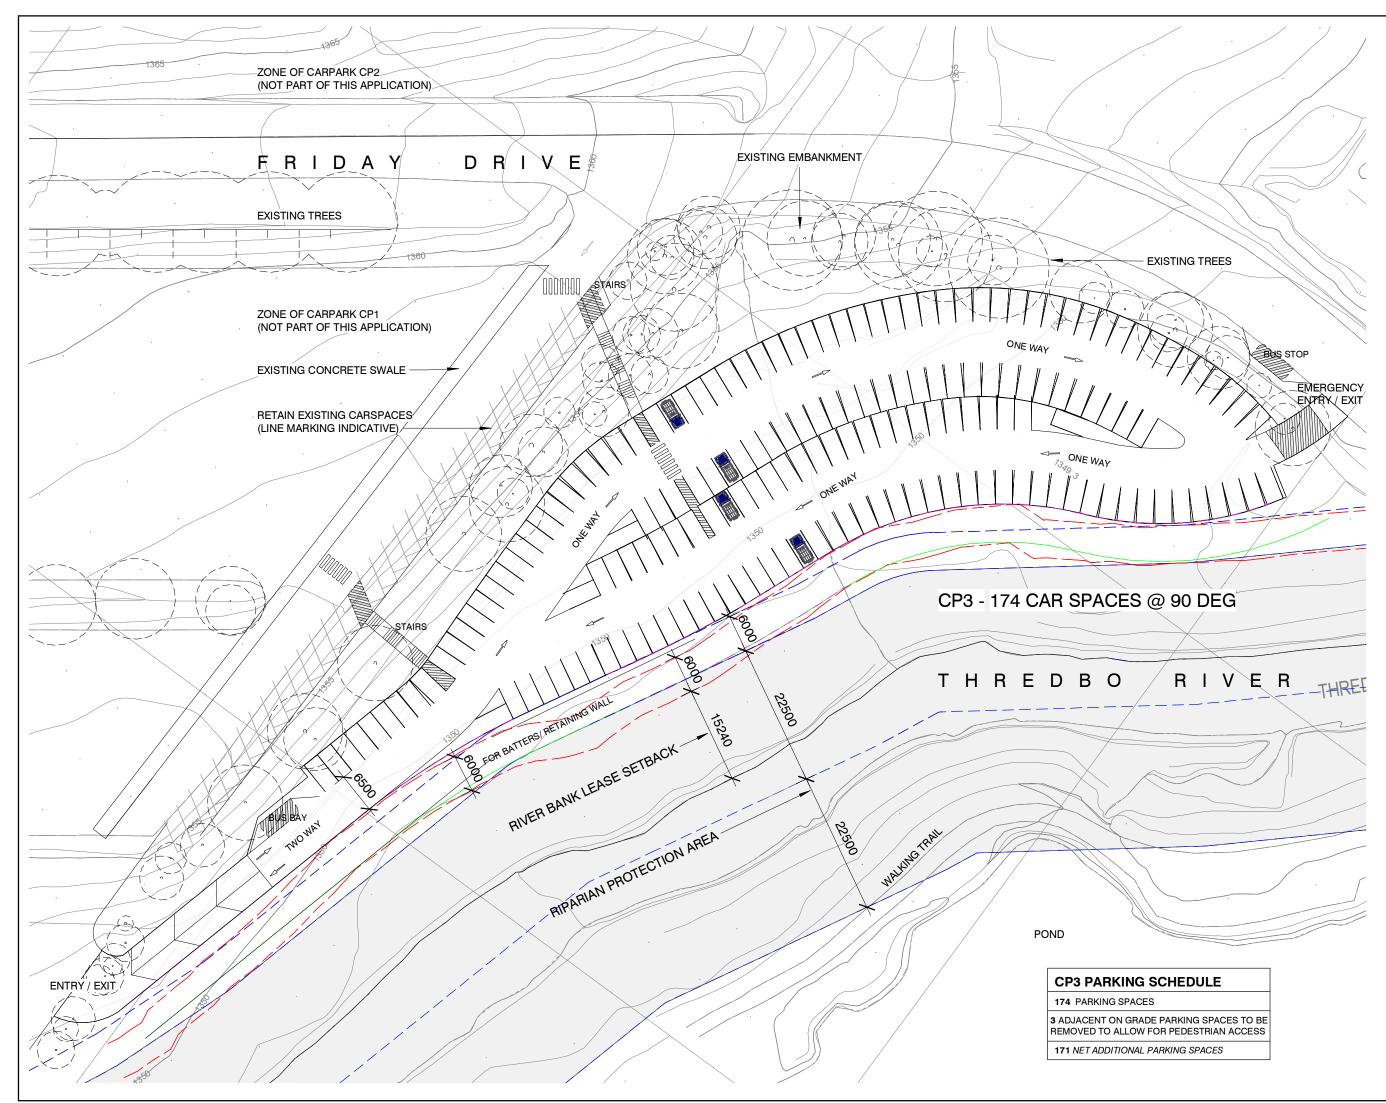

EVENT Hospitality and Entertainment

DEVELOPMENT APPLICATION PROJECT

NEW FRIDAY FLAT CARPARK CP3

FRIDAY DRIVE THREDBO VILLAGE

ABN: 48 942 921 9

DRAWN SCALE AT A ST 1:600 DESCRIPTION SITE ANALYSIS PLAN

| PROJECT No | DRAWING No | REVISION |
|------------|------------|----------|
| 18_421     | A0.101     | А        |
|            | 710.101    |          |