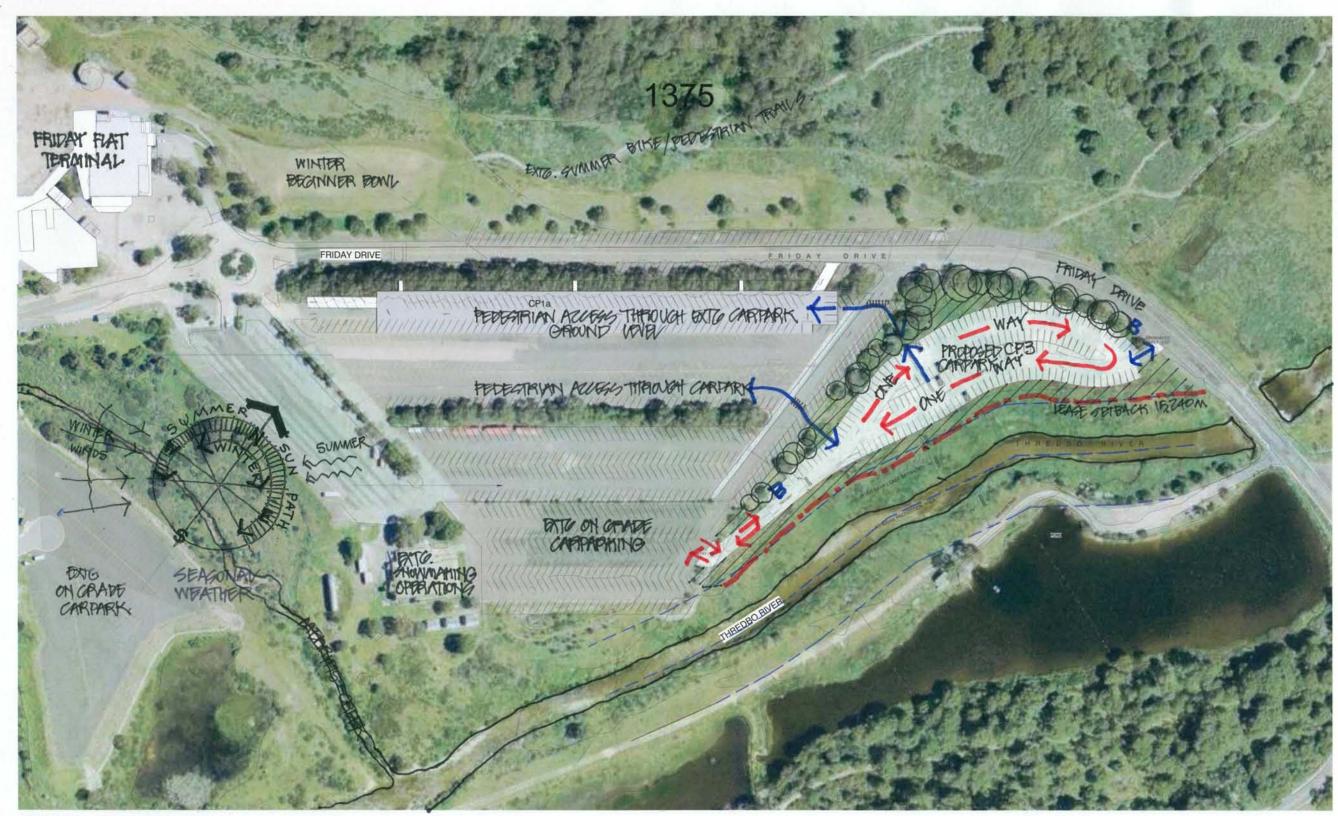

VEHICULAR FLOW /TWO WAY ENTRY-EXIT RAMP WITH ONE WAY CARPARK LOOP THROUGH CP3. EMERGENCY EXIT NORTH TO FRIDAY BRIVE TSNOW CHEARING TPEDESTRIAN ACCESS TO BUS PLOYMP.

PEDESTRIAN FLOW/WINTER TO LIFT / FRIDRY DRIVE + BUS / SUMMER TO BIKE TRANG

WINTER BUG STOP