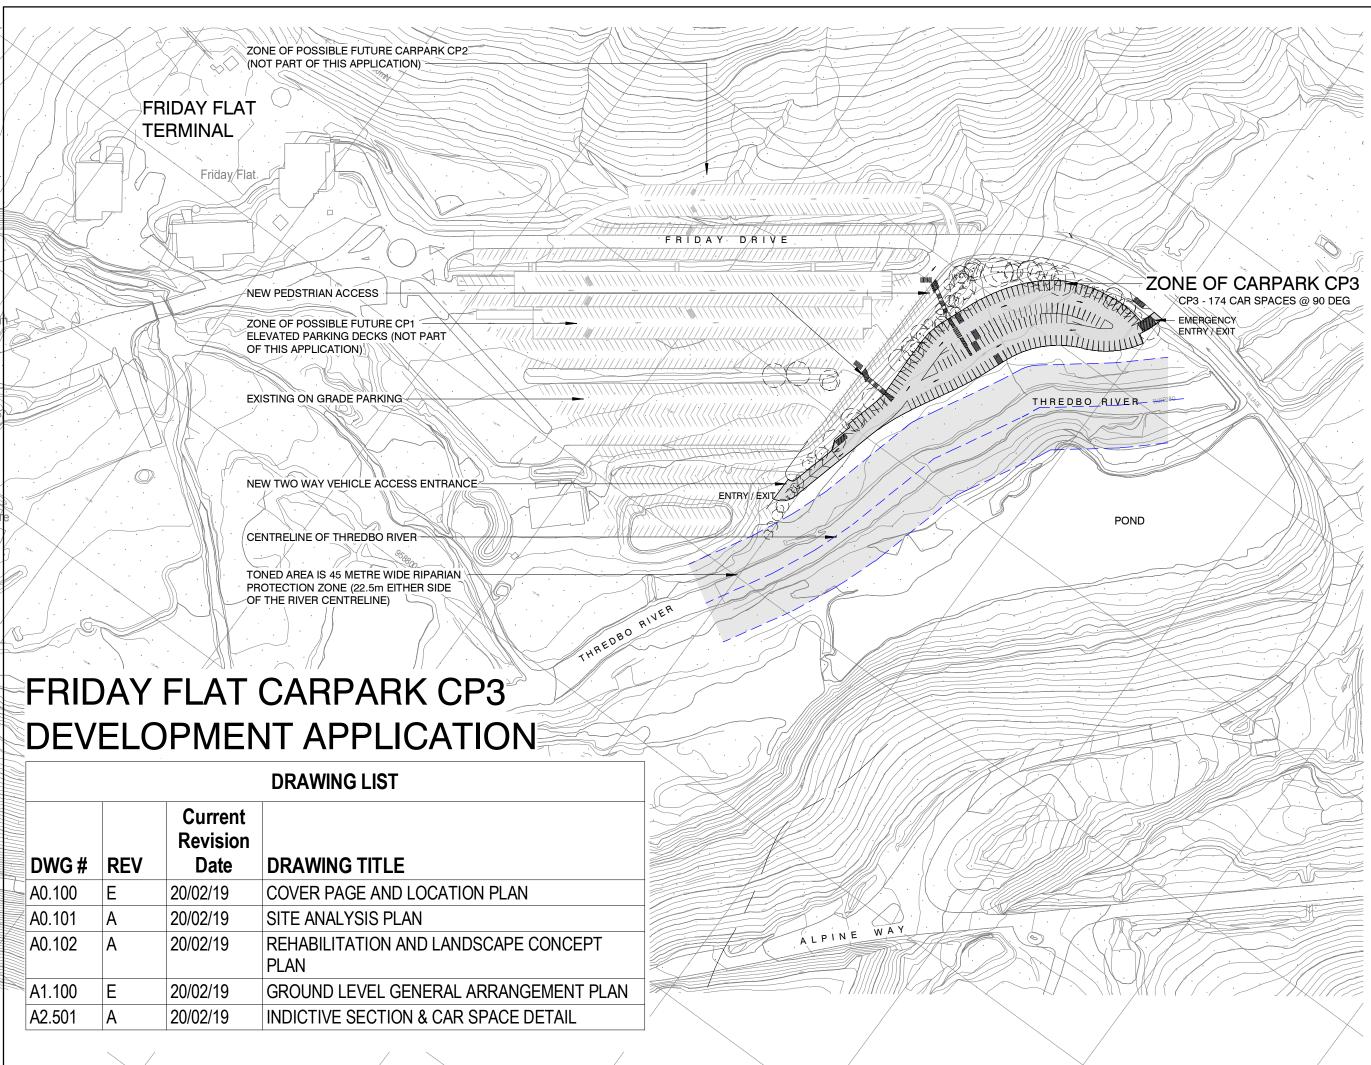

CLIENT

EVENT Hospitality and Entertainment

DEVELOPMENT APPLICATION PROJECT NEW FRIDAY FLAT CARPARK CP3

FRIDAY DRIVE THREDBO VILLAGE

T +612 9319 2955 ABN: 48 942 921 969 Nominated Architects: Andrew Hipwell 6562 Daniel Beekwilder 6192

64 Rose Street Chippendale NSW 2008 Sydney Australia dird.com.au

| DRAWN                   | SCALE AT A3 |          |  |  |
|-------------------------|-------------|----------|--|--|
| ST                      | 1:2000      |          |  |  |
| DESCRIPTION             |             |          |  |  |
| COVER PAGE AND LOCATION |             |          |  |  |
| PLAN                    |             |          |  |  |
| PROJECT No              | DRAWING No  | REVISION |  |  |
| 18 421                  | A0 100      | F        |  |  |