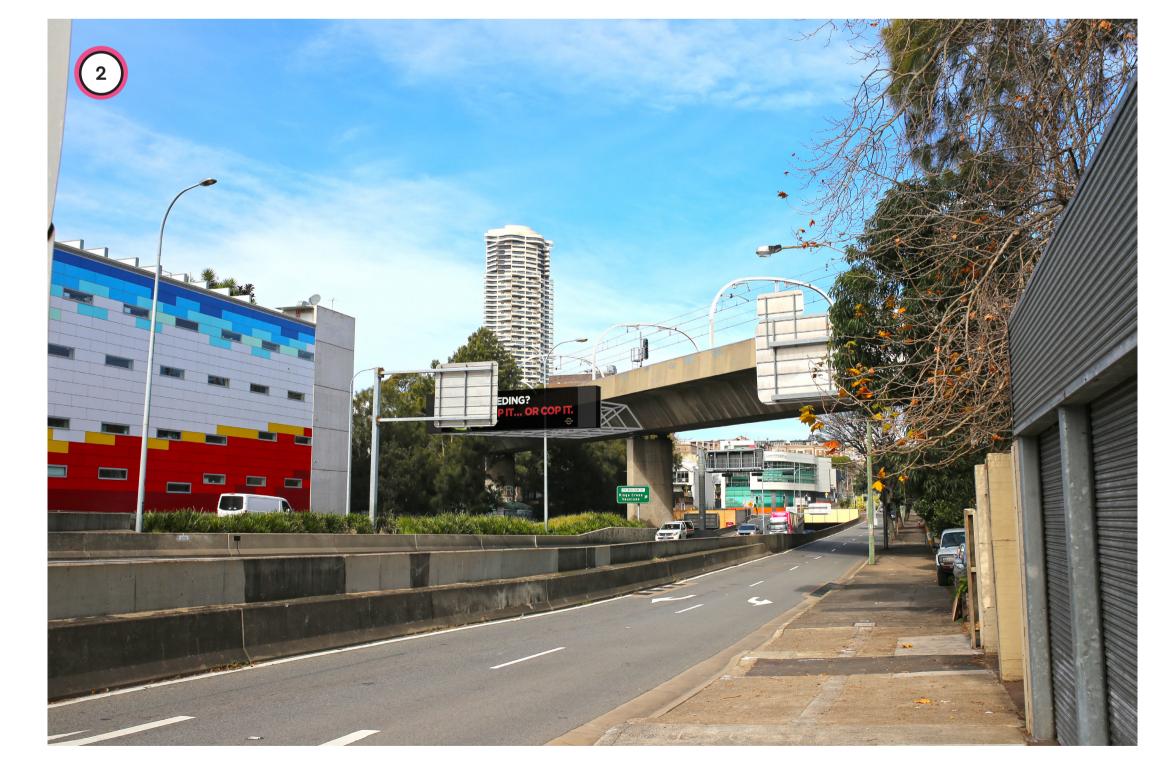

## PHOTOMONTAGE - VIEW 2

View from Palmer Street looking south east

|     |                                 | ISSUE | DATE             | REVISION      | <b>REVISION BY</b> | APPROVED BY | PROJECT                       |
|-----|---------------------------------|-------|------------------|---------------|--------------------|-------------|-------------------------------|
| ACM | Aluminium composite<br>material | А     | 10.11.20         | Issue to DPIE | PN                 | SM          | DOOH Development Applications |
| CL  | Centre line                     |       |                  |               |                    |             | Prepared for Sydney Trains    |
| EX  | Existing                        |       |                  |               |                    |             |                               |
| LIS | Limited in stratum              |       | DA ISSUE TO DPIE |               |                    |             | SCALE<br>AS SHOWN @ A1        |