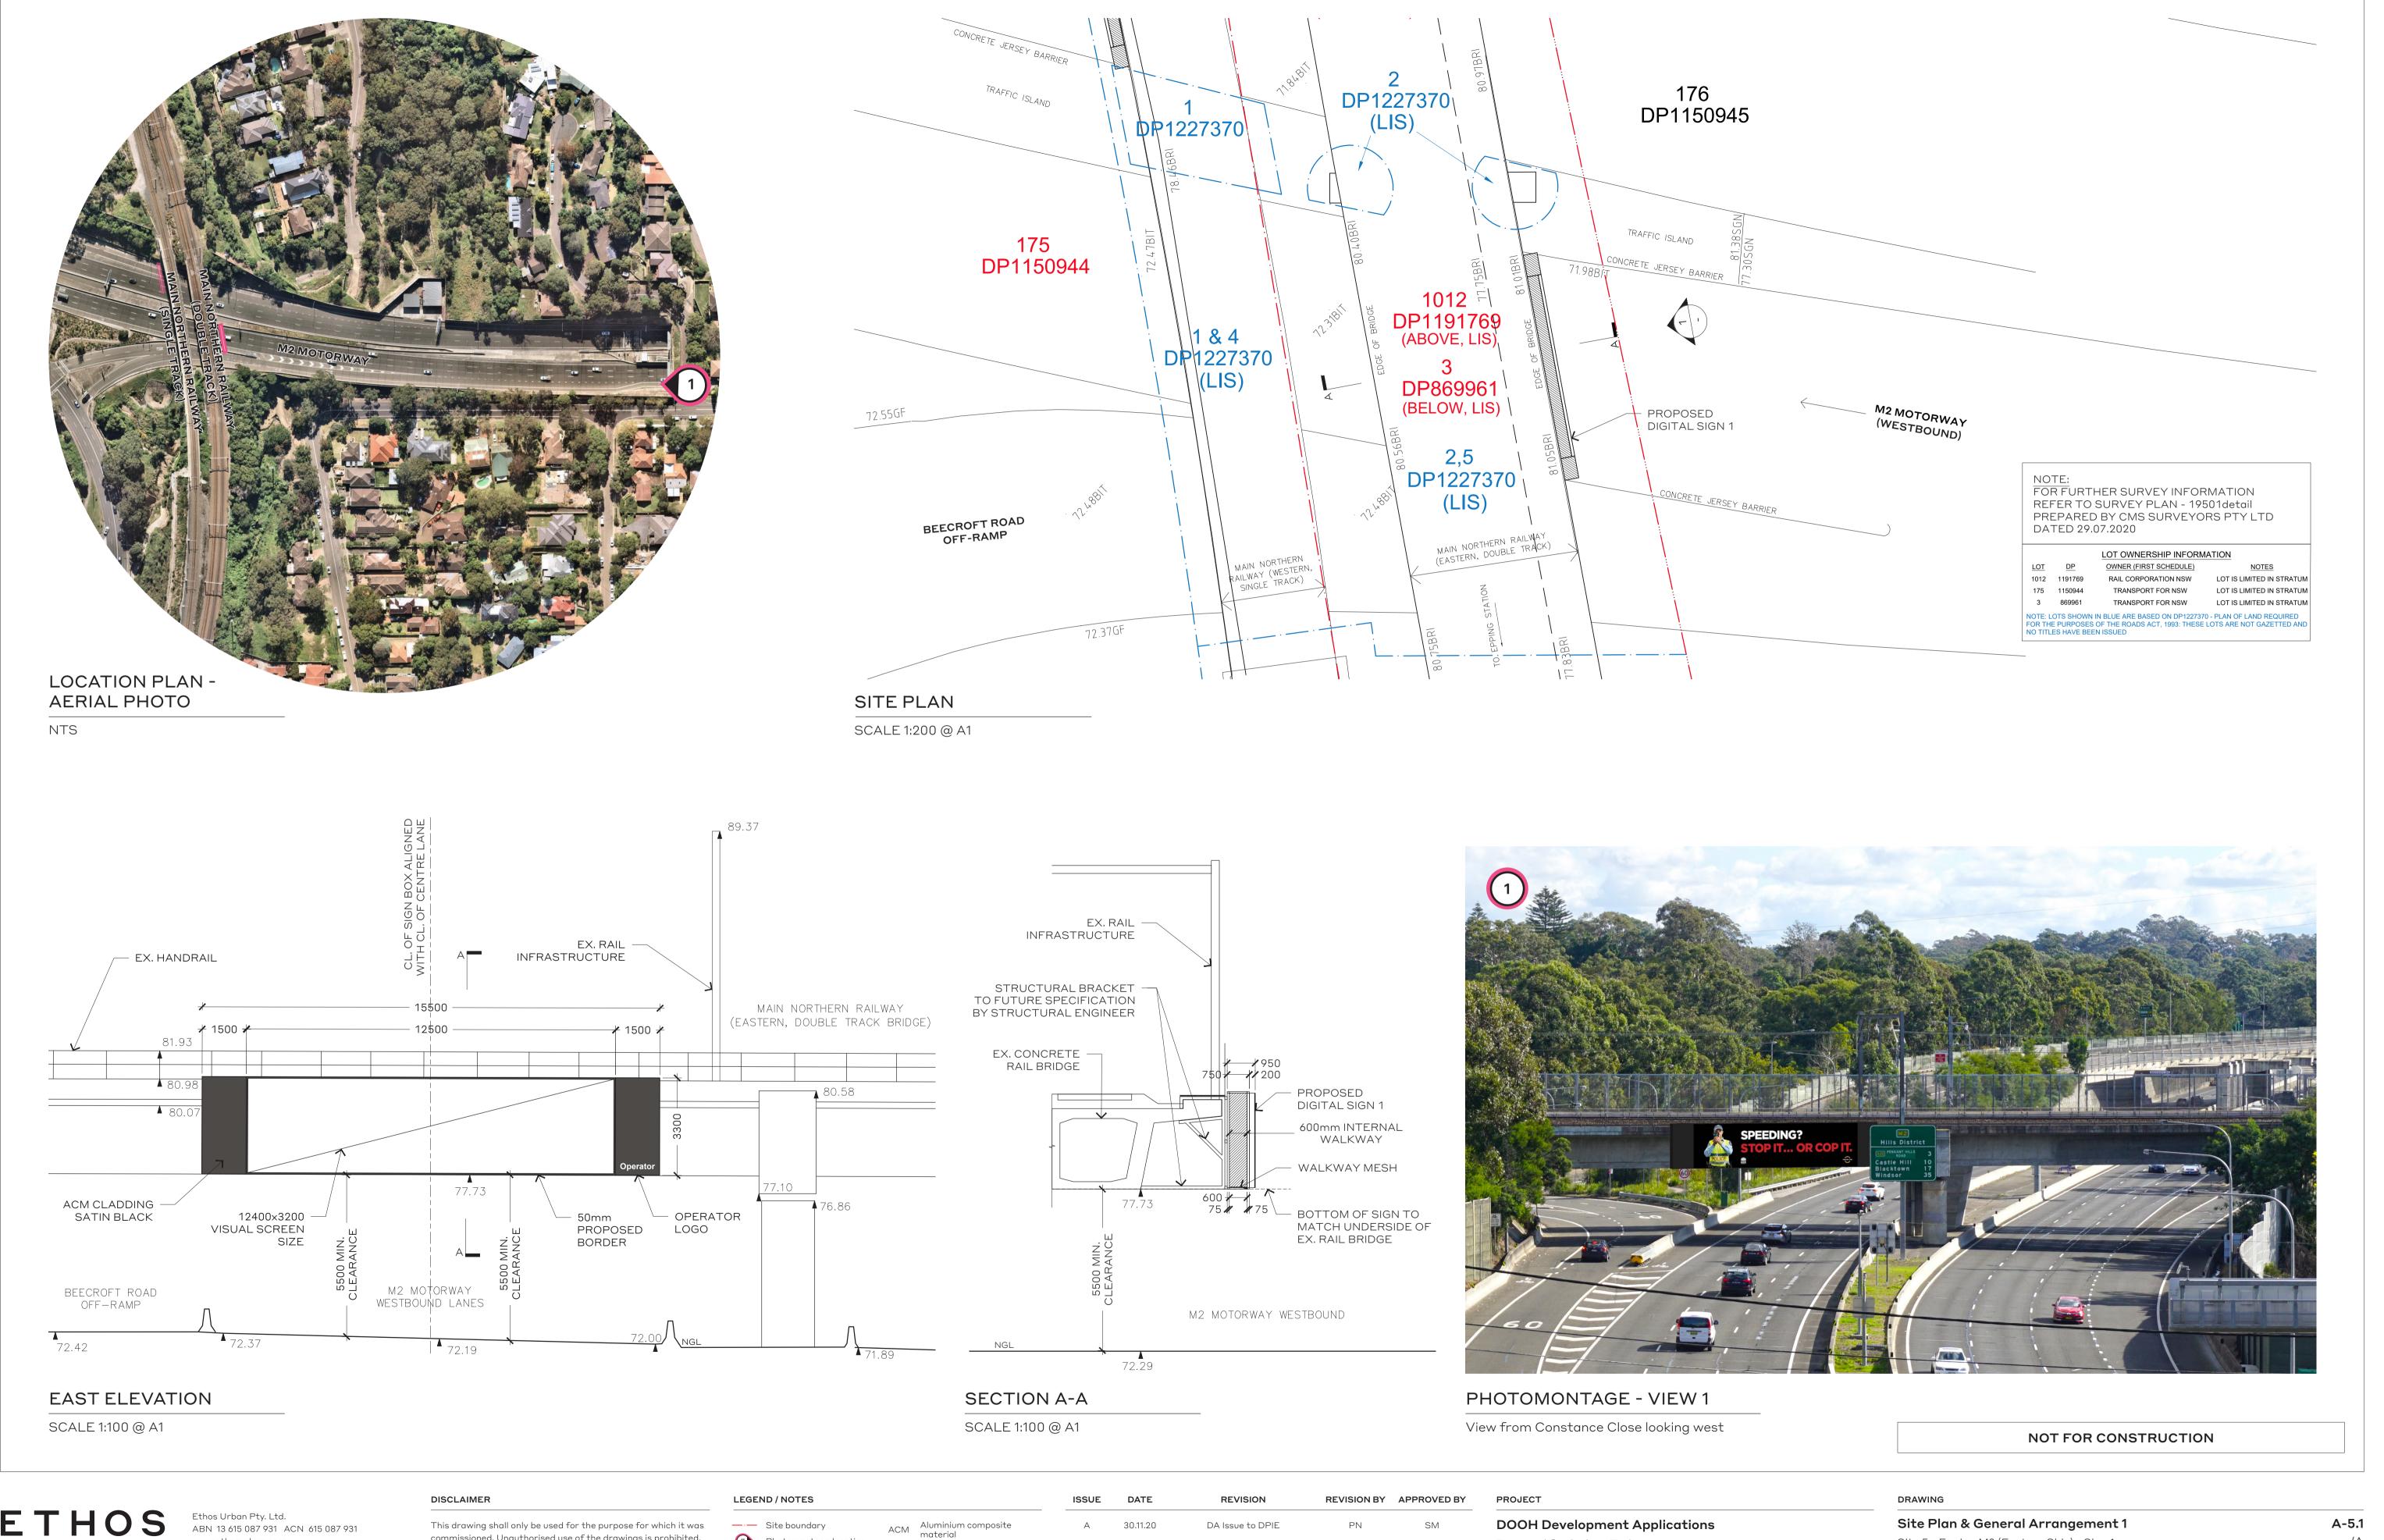

SCALE AS SHOWN @ A1

Site Plan & General Arrangement 1 Site 5 - Epping M2 (Eastern Side) - Sign 1

DATE

30.11.20

**DRAWN BY** 

PN

ISSUE

DWG NO. A-5.1

JOB NO.

2200249

1012 DP1191769 FOR FURTHER SURVEY INFORMATION REFER TO SURVEY PLAN - 19501detail PREPARED BY CMS SURVEYORS PTY LTD DATED 29.07.2020 DP1227370 (LIS) OWNER (FIRST SCHEDULE) RAIL CORPORATION NSW LOT IS LIMITED IN STRATUM TRANSPORT FOR NSW LOT IS LIMITED IN STRATUM TRANSPORT FOR NSW LOT IS LIMITED IN STRATUM NOTE: LOTS SHOWN IN BLUE ARE BASED ON DP1227370 - PLAN OF LAND REQUIRED FOR THE PURPOSES OF THE ROADS ACT, 1993: THESE LOTS ARE NOT GAZETTED AND NO TITLES HAVE BEEN ISSUED DP1227370 M2 MOTORWAY (LIS) (EASTBOUND) PROPOSED DIGITAL SIGN 2 1012 175 DP1191769 DP1150944 (ABOVE, LIS) M2 MOTORWAY DP869961 (EASTBOUND) (BELOW, LIS) 176 DP1227370 DP1150945 SITE PLAN SCALE 1:200 @ A1