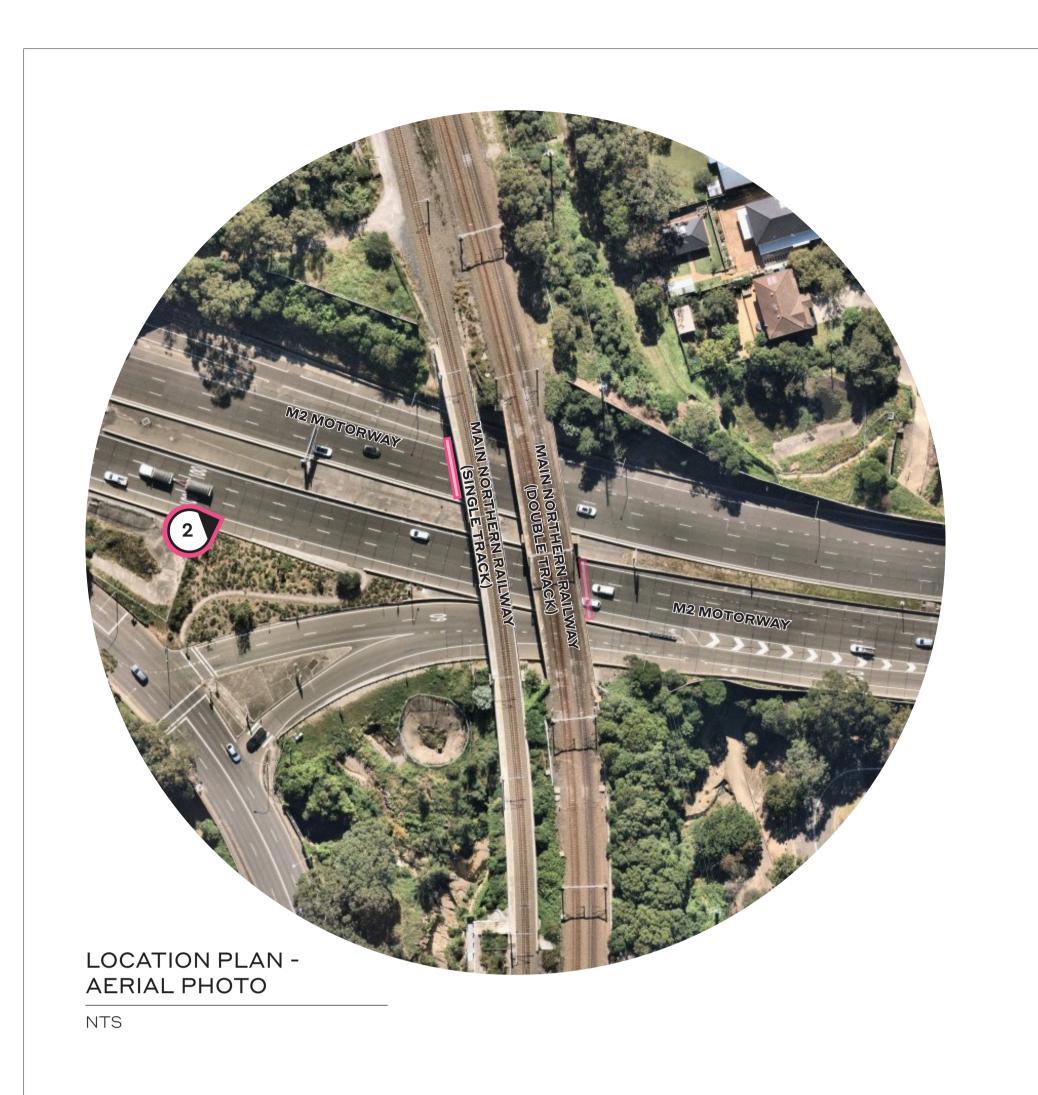

Site Plan & General Arrangement 2 A-5.2 Site 5 - Epping M2 (Western Side) - Sign 2

DATE

30.11.20

**DRAWN BY** 

PN