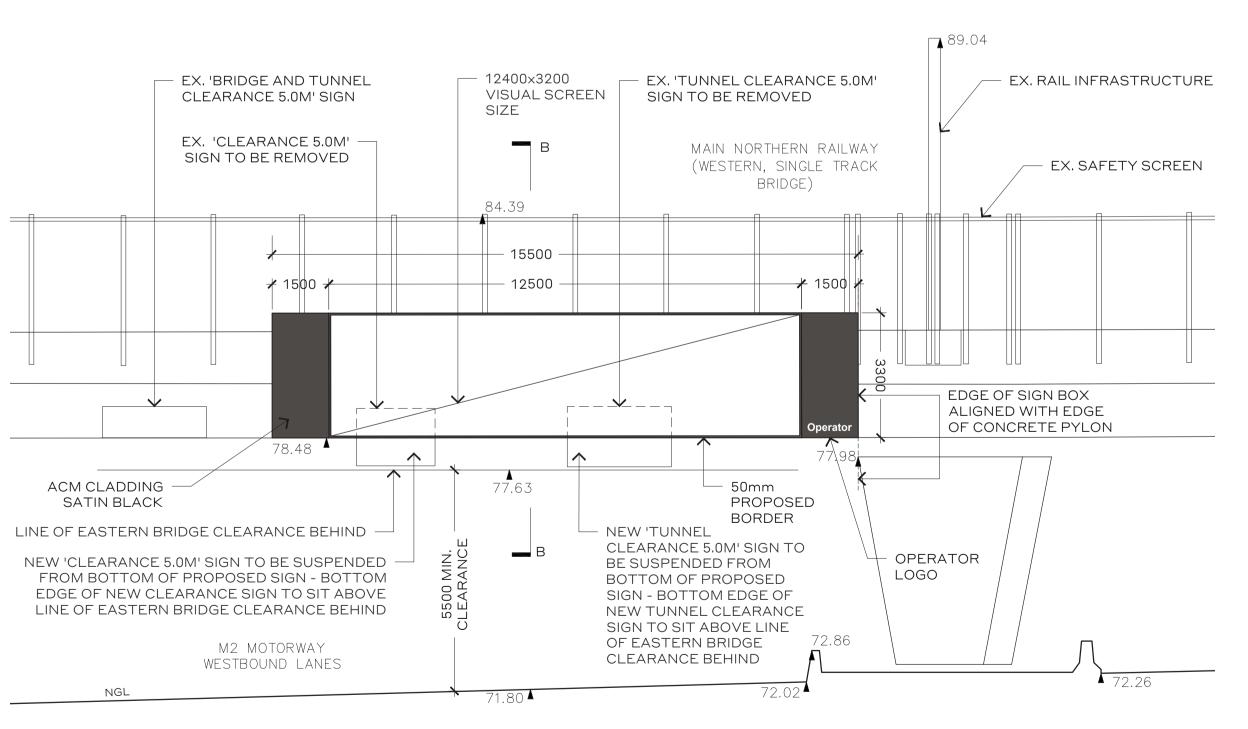

INFRASTRUCTURE 950 200 // / 5 PROPOSED · DIGITAL SIGN 2 600mm INTERNAL WALKWAY WALKWAY MESH 78.48 BOTTOM OF SIGN TO  $-\!\!\!-\!\!\!-$ MATCH UNDERSIDE OF 77.63 EX. RAIL BRIDGE STRUCTURAL BRACKET TO FUTURE SPECIFICATION BY STRUCTURAL ENGINEER NEW 'CLEARANCE 5.0M' SIGN — TO BE SUSPENDED FROM BOTTOM OF PROPOSED SIGN - BOTTOM EDGE OF NEW CLEARANCE SIGN TO SIT ABOVE LINE OF EASTERN LINE OF EASTERN BRIDGE CLEARANCE BRIDGE CLEARANCE M2 MOTORWAY EASTBOUND

ISSUE

**WEST ELEVATION** 

SCALE 1:100 @ A1

Ethos Urban Pty. Ltd. ABN 13 615 087 931 ACN 615 087 931 www.ethosurban.com 173-185 Sussex Street Sydney NSW 2000 DISCLAIMER

This drawing shall only be used for the purpose for which it was commissioned. Unauthorised use of the drawings is prohibited. Do not scale this drawing. Use only figured dimensions. Report any discrepancy to the Architect or Urban Designer for clarification prior to the commencement of any work.