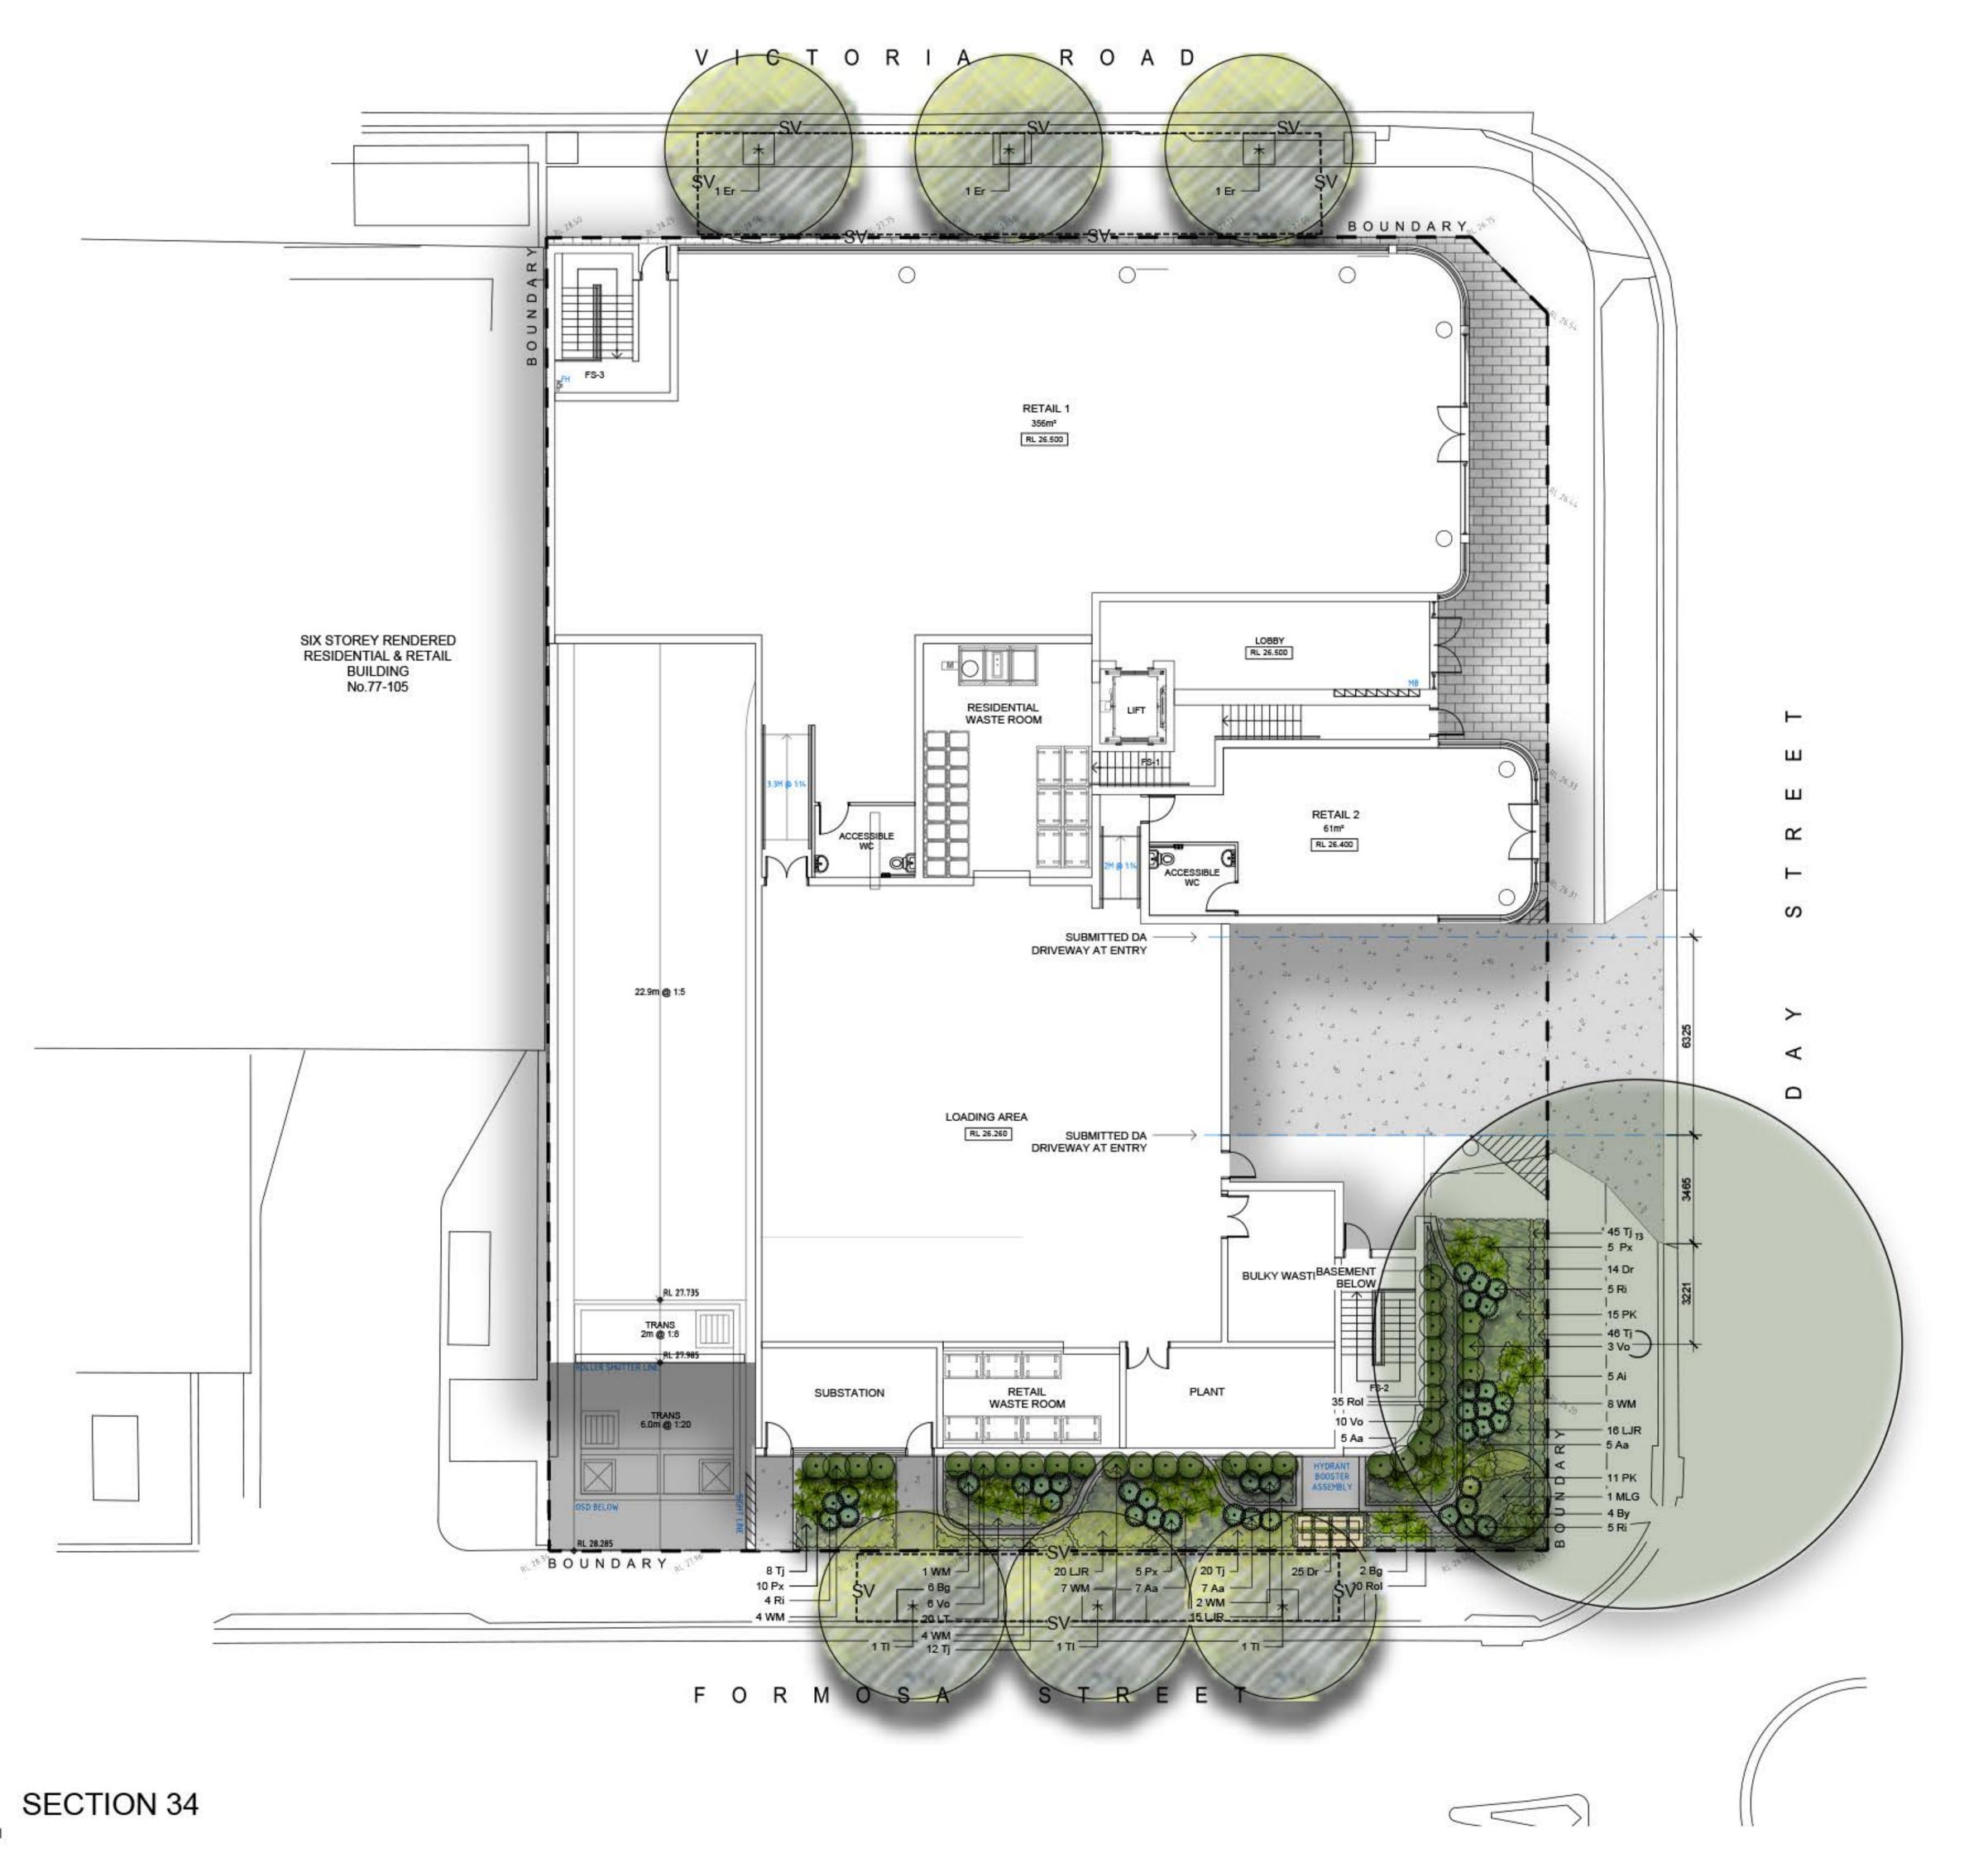

Job Number: SS20-4466

SECTION 34

501 / 1:10

501 C

R O A D

**RETAIL 1** 

RL 26.500

RESIDENTIAL

WASTE ROOM

LOADING AREA RL 26.260

RETAIL WASTE ROOM

<u>\_\_\_\_SV\_\_</u>

RL 26.500

ACCESSIBLE

PLANT

SUBMITTED DA ----

DRIVEWAY AT ENTRY

SUBMITTED DA -

DRIVEWAY AT ENTRY

MMM

RETAIL 2

RL 26.400

BULKY WASTI<sup>BASEMENT</sup>

© 2022 Site Image (NSW) Pty Ltd ABN 44 801 262 380 as agent for Site Image NSW Partnership. All rights reserved. This drawing is copyright and shall not be reproduced or copied in any form or by any means (graphic, electronic or mechanical including photocopy) without the written permission of Site Image (NSW) Pty Ltd Any license, expressed or implied, to use this document for any purpose what so ever is restricted to the terms of the written agreement between Site Image (NSW) Pty Ltd and the instructing