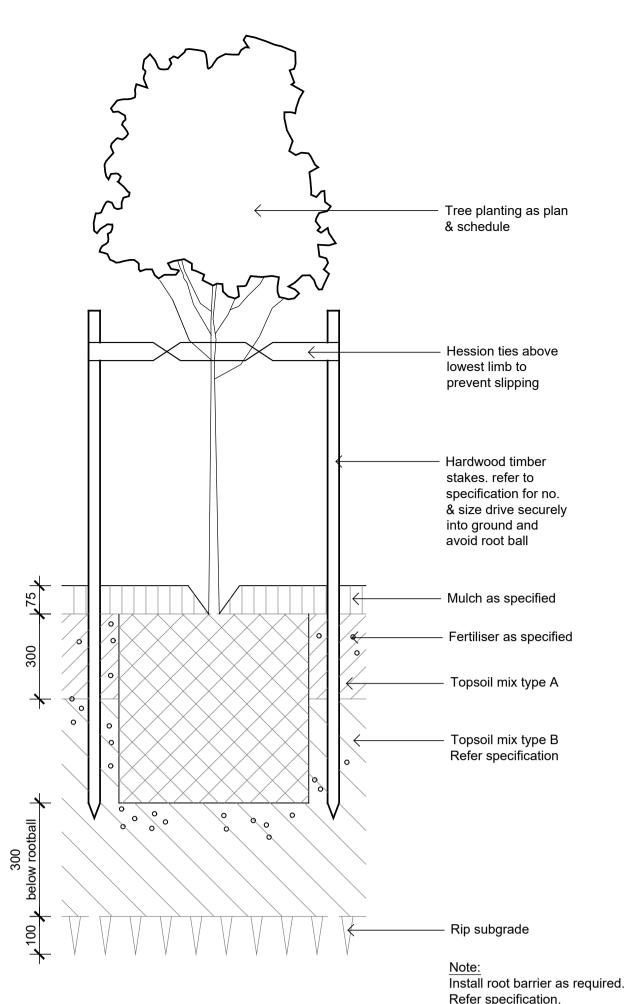

Roof

105 F

SS20-4466

SIX STOREY RENDERED RESIDENTIAL & RETAIL

BUILDING No.77-105

Refer specification. 01 Detail 75-200L Tree Planting on Grade

04 Detail Shrub Accent & Groundcover Planting on Grade

02 Detail 75-200L Tree Planting on Structure 501 / 1:10

501 1:10

Shrub, accent & groundcover planting

refer plan & schedule

Mulch as specified

Refer specification

Soil mix type A

Soil mix type B

Rip subgrade to

100mm

Fertiliser

Shrub, accent & groundcover planting refer plan & schedule

Mulch as specified

Refer specification

Soil mix type A

Soil mix type B

cloth as specified