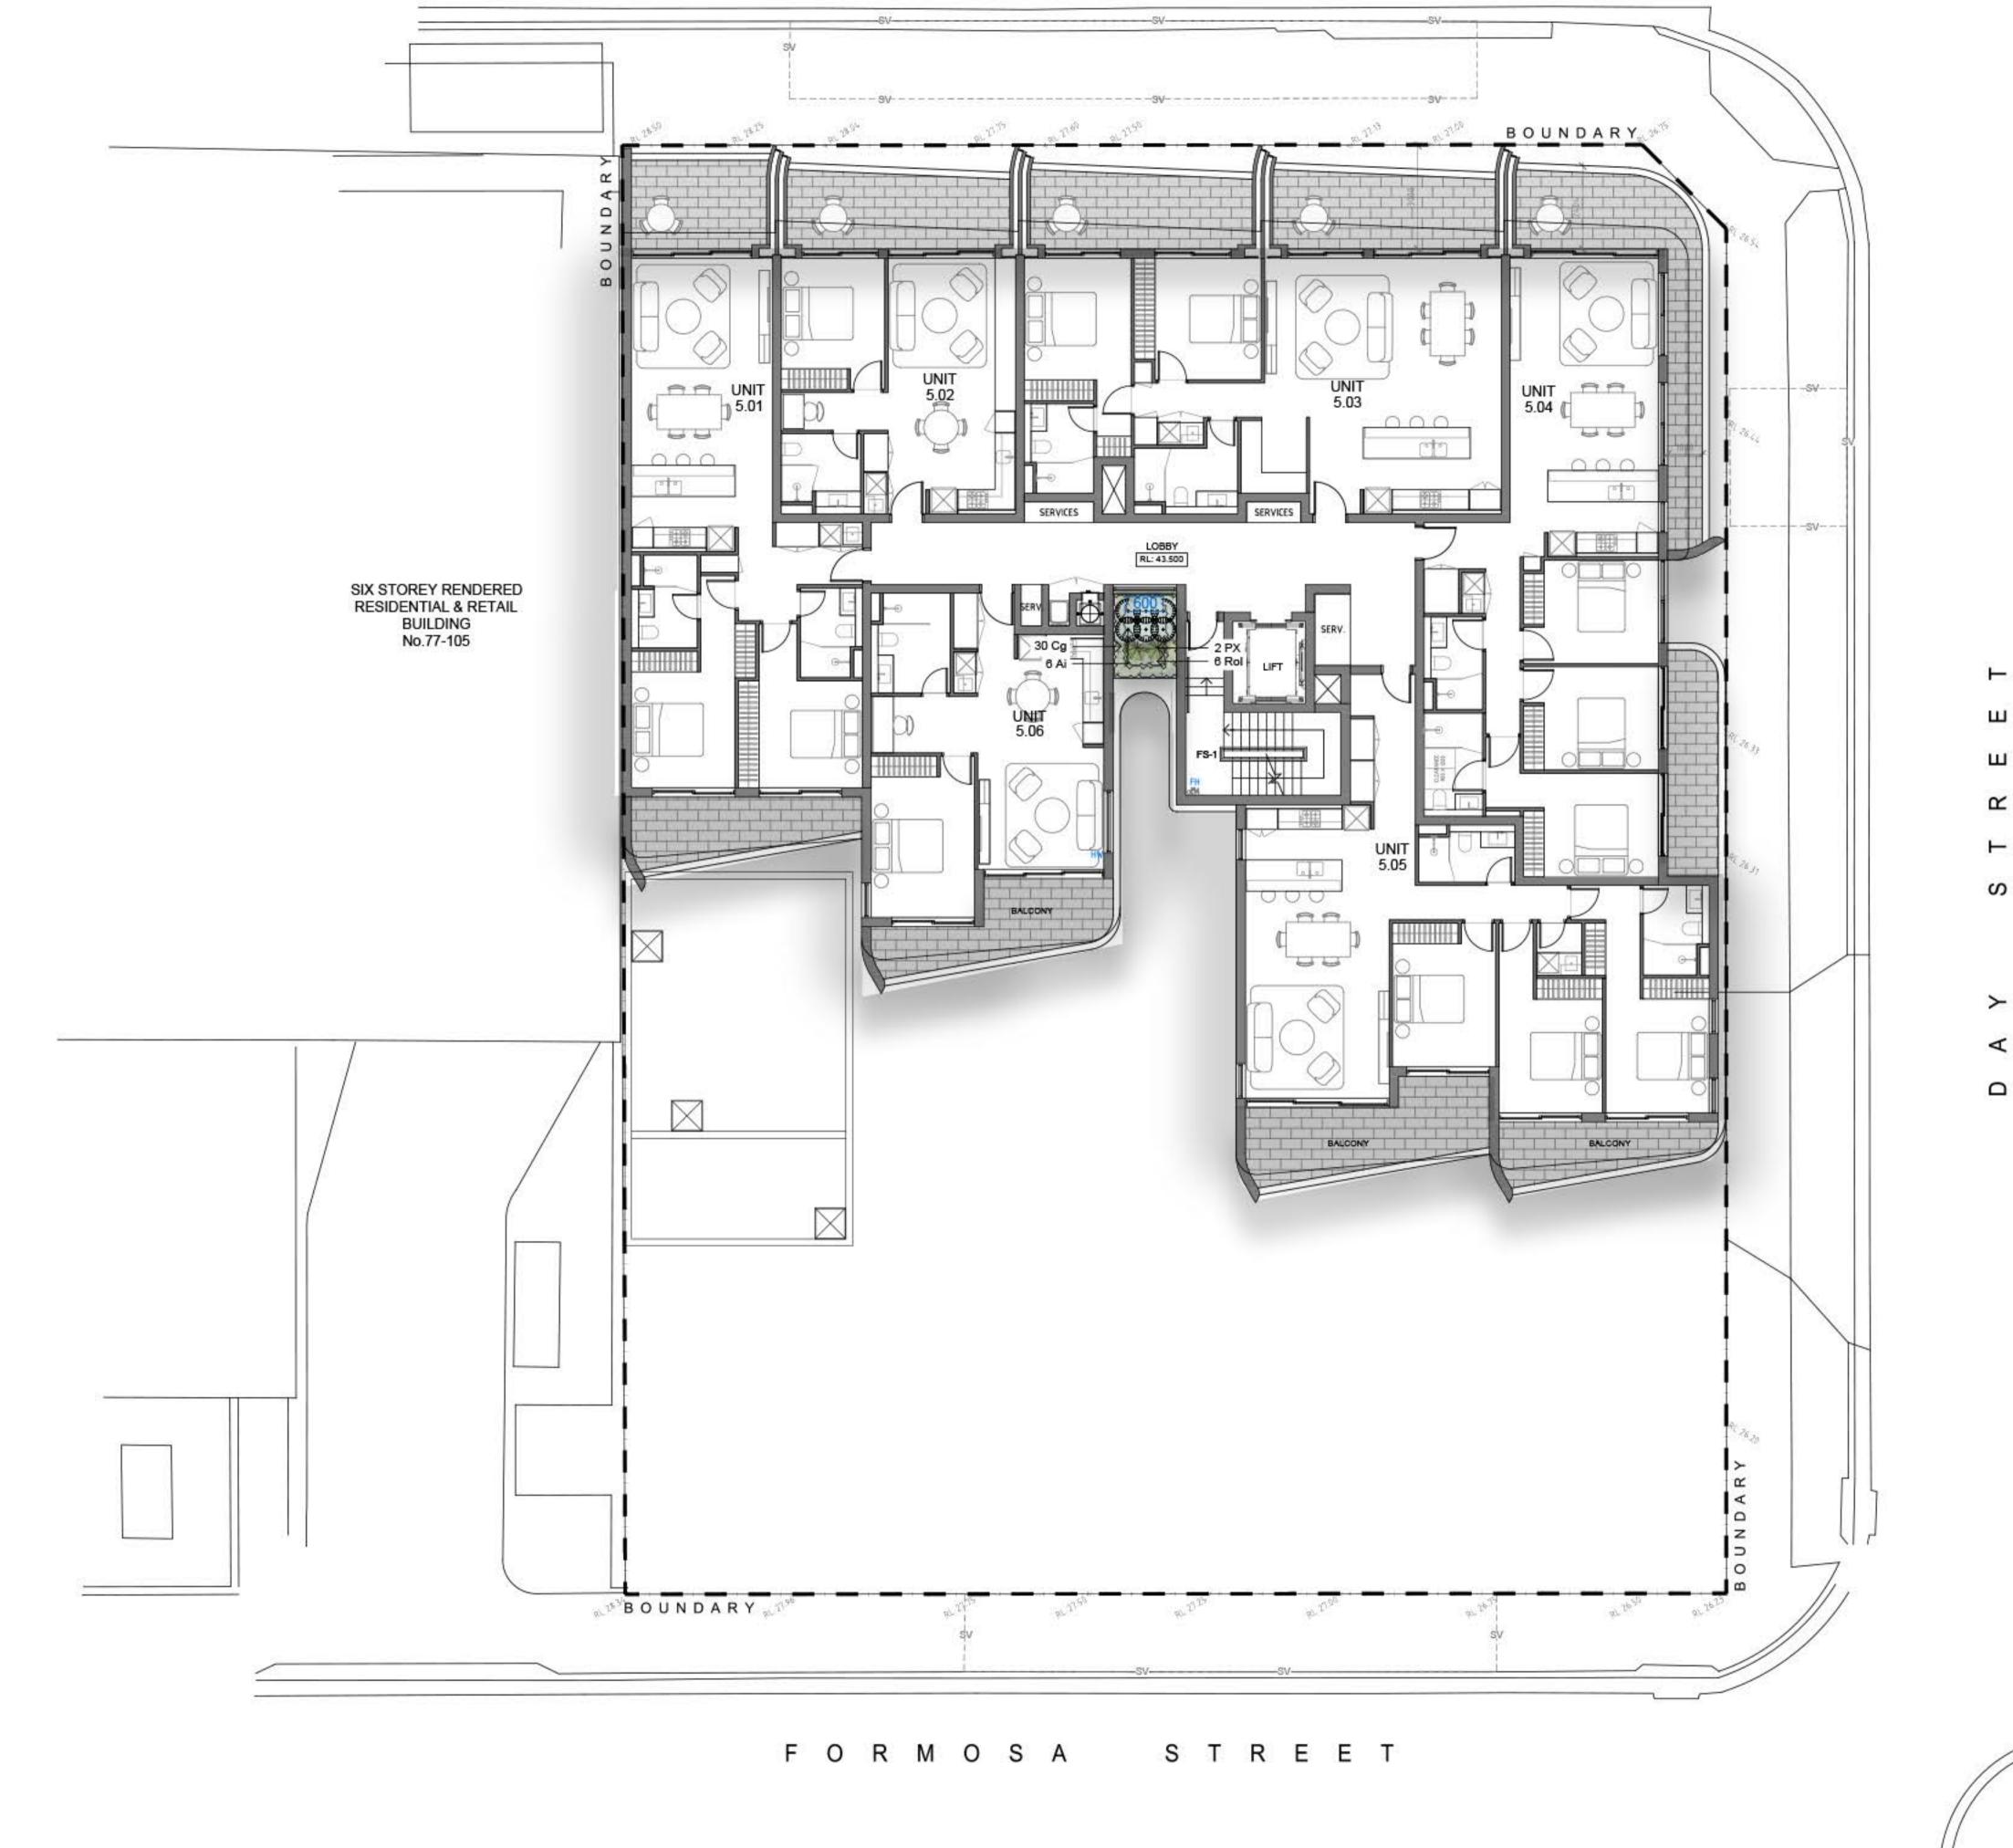

SITE IMAGE

Level 1, 3-5 Baptist Street Redfern NSW 2016 Australia Tel: (61 2) 8332 5600 Fax: (61 2) 9698 2877 www.sitelmage.com.au

**SECTION 34** 

Drawing Name:

Landscape Plan

Site Image (NSW) Pty Ltd ABN 44 801 262 380

Level 5

Job Number:

104 E

SS20-4466

**SECTION 34** 

\_\_\_\_\_SV\_\_\_\_\_\_SV\_\_\_\_\_SV\_\_\_ BOUNDARY BALCONY BELOW 5 Px BOUNDARY -----SV------

© 2022 Site Image (NSW) Pty Ltd. ABN 44 801 262 380 as agent for Site image NSW Partnership. All rights reserved. This drawing is copyright and shall not be reproduced or copied in any form or by any means (graphic, electronic or mechanical including photocopy) without the written permission of Site Image (NSW) Pty Ltd Any license, expressed or Implied, to use this document for any purpose what so ever is restricted to the terms of the written agreement between Site Image (NSW) Pty Ltd and the Instructing party.

Roof

105 F

SS20-4466

SIX STOREY RENDERED RESIDENTIAL & RETAIL

BUILDING No.77-105

Refer specification. 01 Detail 75-200L Tree Planting on Grade

04 Detail Shrub Accent & Groundcover Planting on Grade

02 Detail 75-200L Tree Planting on Structure 501 / 1:10