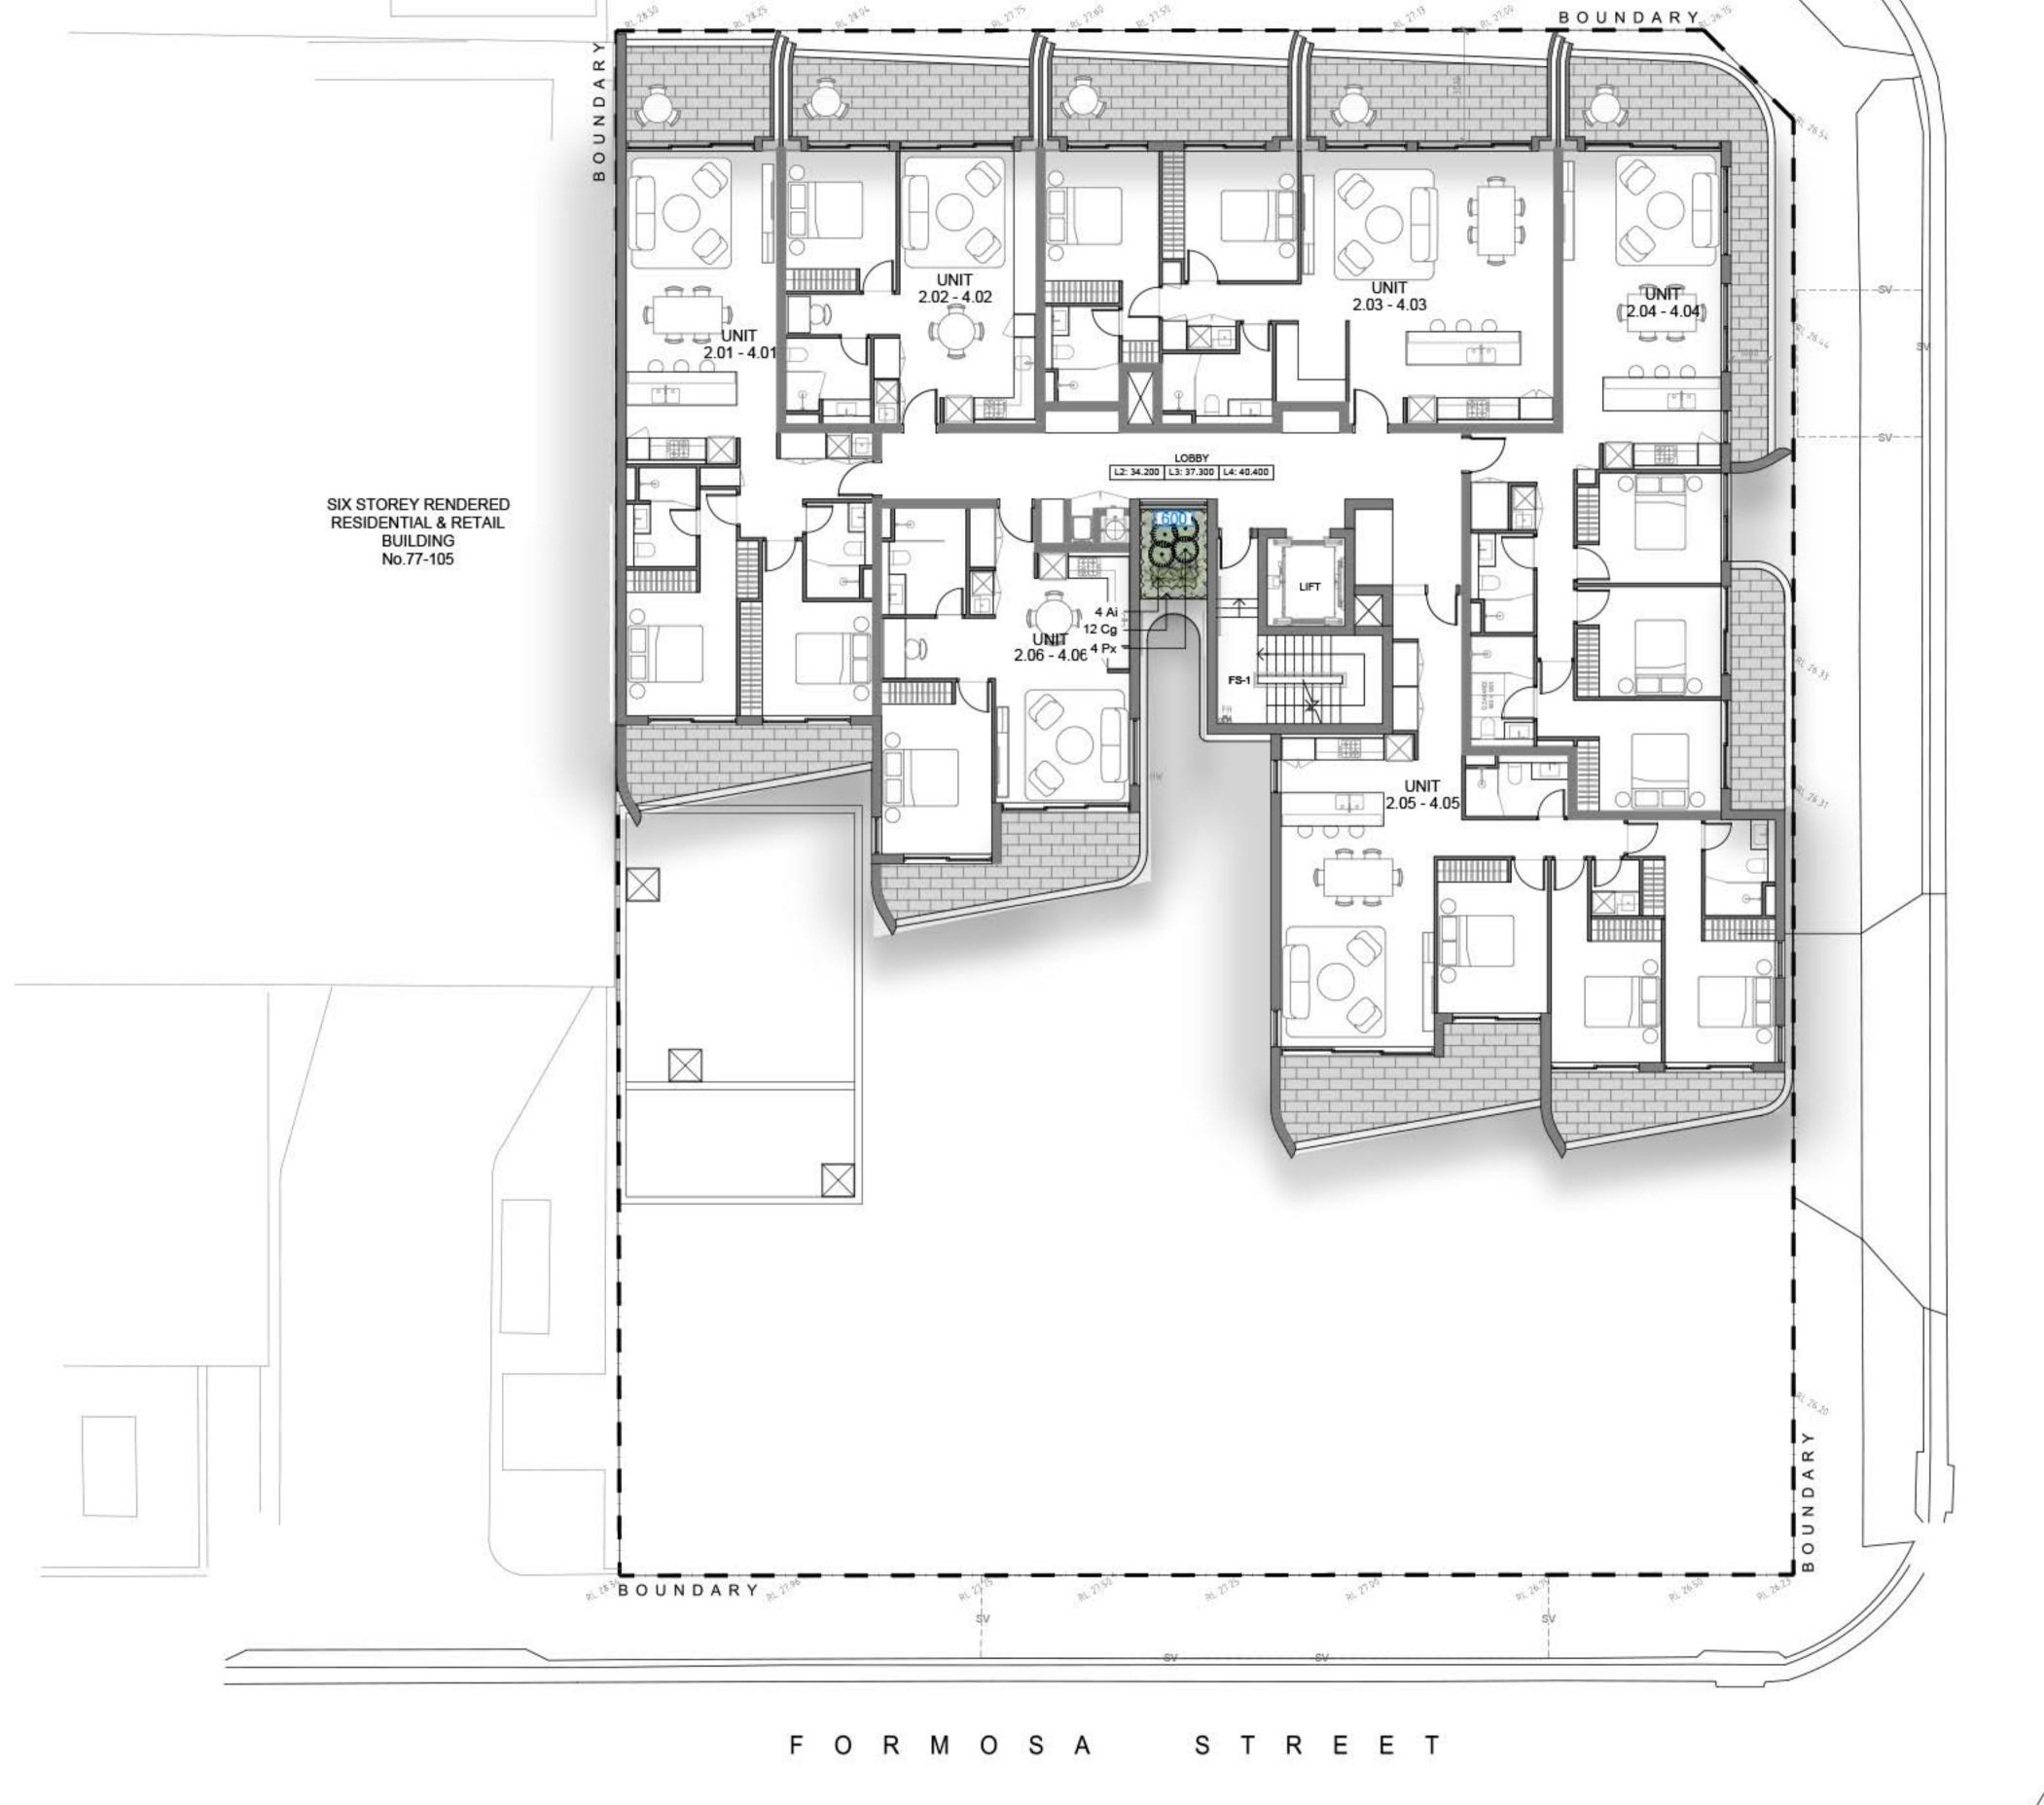

8te Image (N8W) Pty Ltd ABN 44 801 262 380

SECTION 34

Drawing Name: Landscape Plan

Level 2-4

Job Number:

SS20-4466

103 E

© 2022 Site Image (NSW) Pty Ltd ABN 44 801 262 380 as agent for Site Image NSW Partnership. All rights reserved. This drawing is copyright and shall not be reproduced or copied in any form or by any means (graphic, electronic or mechanical including photocopy) without the written permission of Site Image (NSW) Pty Ltd Any license, expressed or implied, to use this document for any purpose what so ever is restricted to the terms of the written agreement between Site Image (NSW) Pty Ltd and the Instructing

Roof

105 F

SS20-4466

SIX STOREY RENDERED RESIDENTIAL & RETAIL

BUILDING No.77-105

Refer specification. 01 Detail 75-200L Tree Planting on Grade

04 Detail Shrub Accent & Groundcover Planting on Grade

02 Detail 75-200L Tree Planting on Structure 501 / 1:10