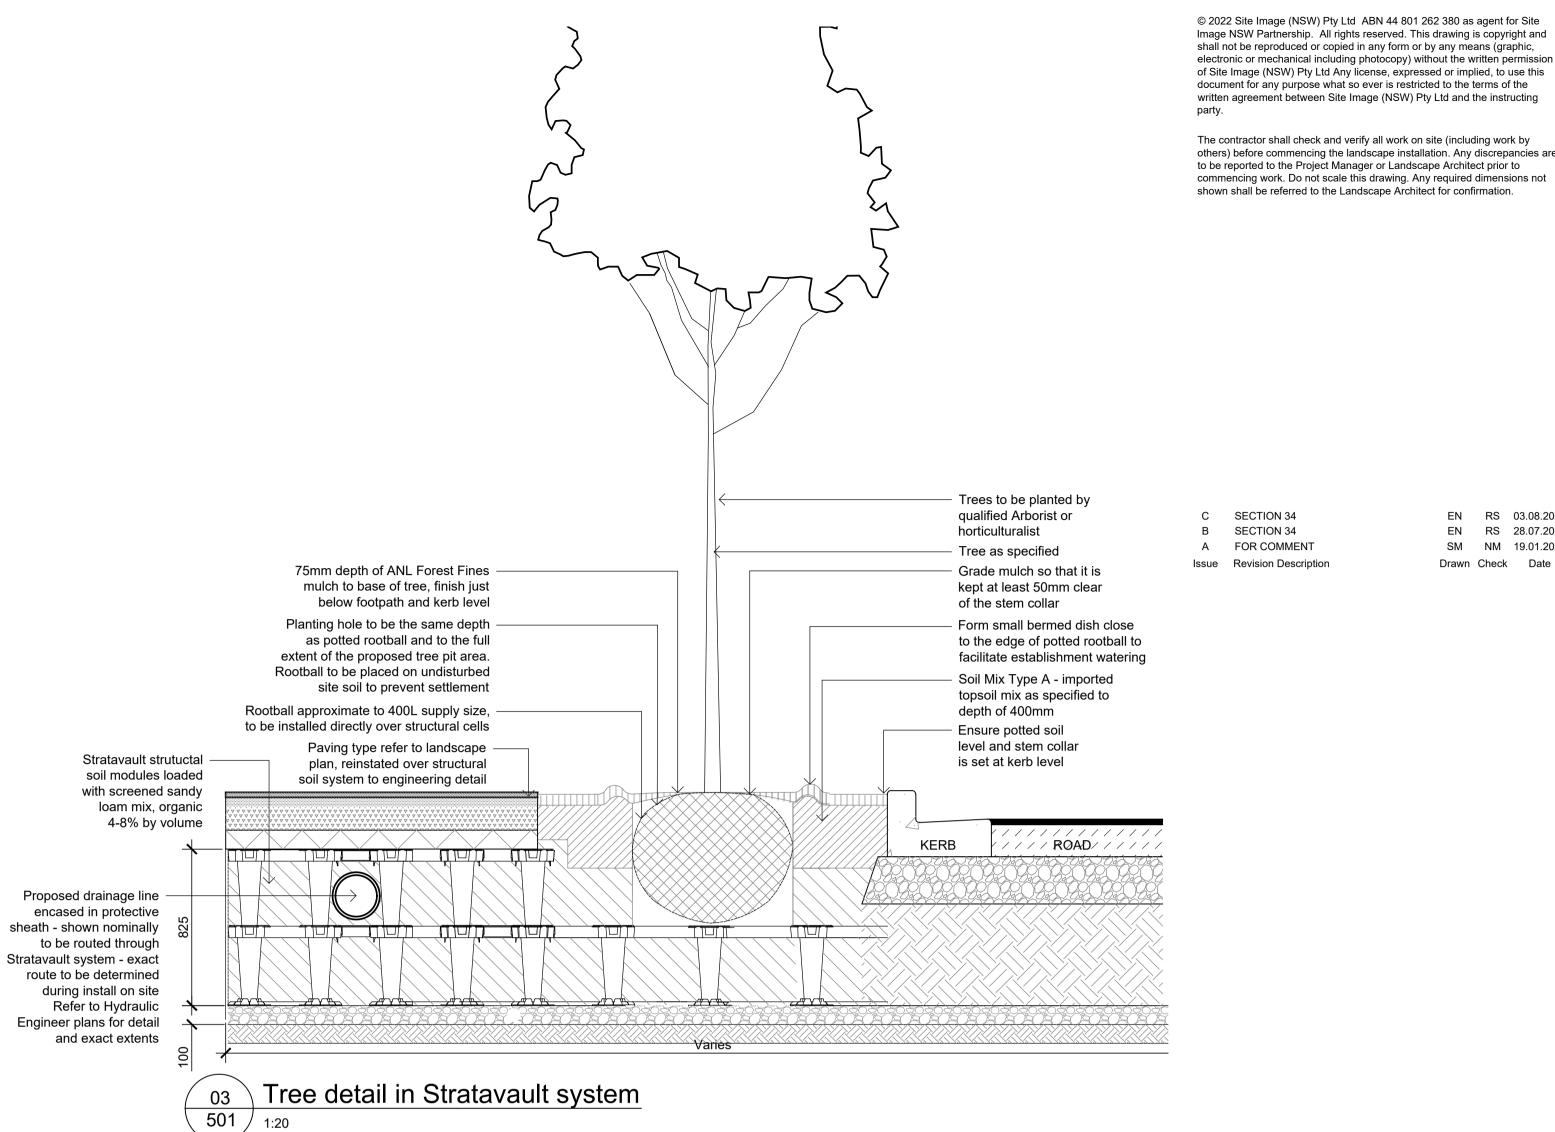

Roof

105 F

SS20-4466

SIX STOREY RENDERED RESIDENTIAL & RETAIL

BUILDING No.77-105

Refer specification. 01 Detail 75-200L Tree Planting on Grade

04 Detail Shrub Accent & Groundcover Planting on Grade

02 Detail 75-200L Tree Planting on Structure 501 / 1:10

501 1:10

Shrub, accent & groundcover planting

refer plan & schedule

Mulch as specified

Refer specification

Soil mix type A

Soil mix type B

Rip subgrade to

100mm

Fertiliser

Shrub, accent & groundcover planting refer plan & schedule

Mulch as specified

Refer specification

Soil mix type A

Soil mix type B

cloth as specified

Coarse washed river sand

Drainage cell & geotextile filter

Suspended concrete slab by

others. Screed surface falls

Waterproof membrane. Refer Architects drawings

Detail Shrub Accent & Groundcover Planting on Structure

to Hydraulic Engineer's details.

Fertiliser

electronic or mechanical including photocopy) without the written permission of Site Image (NSW) Pty Ltd Any license, expressed or implied, to use this document for any purpose what so ever is restricted to the terms of the written agreement between Site Image (NSW) Pty Ltd and the instructing The contractor shall check and verify all work on site (including work by others) before commencing the landscape installation. Any discrepancies are to be reported to the Project Manager or Landscape Architect prior to commencing work. Do not scale this drawing. Any required dimensions not shown shall be referred to the Landscape Architect for confirmation. C SECTION 34 B SECTION 34 A FOR COMMENT Issue Revision Description