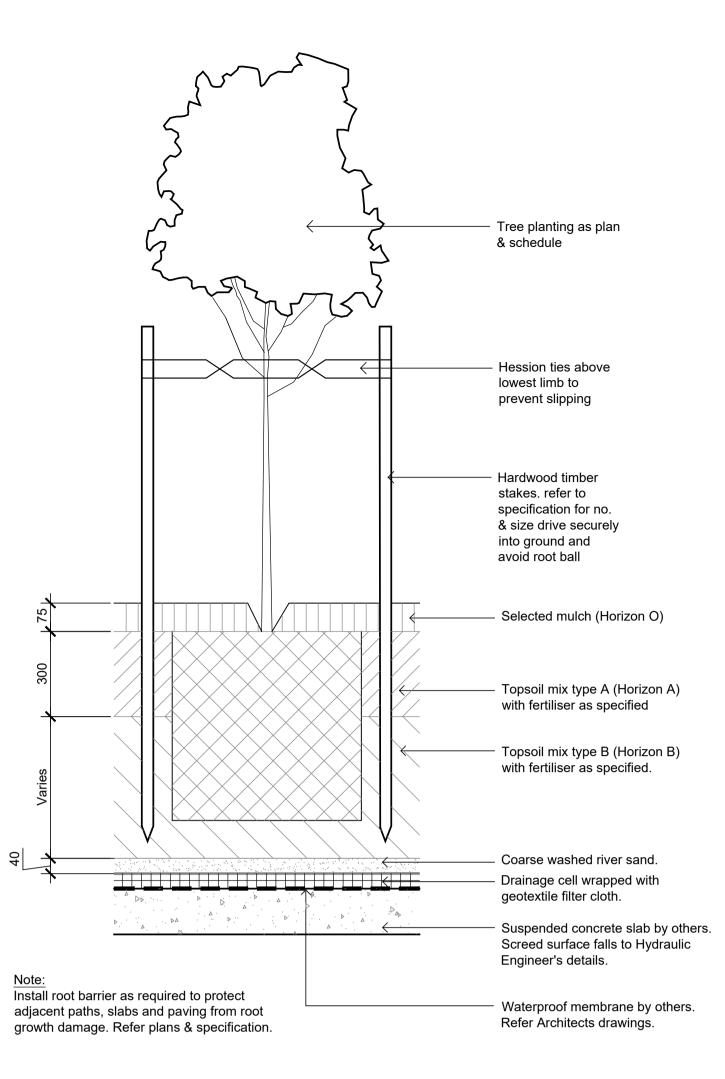

Coarse washed river sand

Drainage cell & geotextile filter

Suspended concrete slab by

others. Screed surface falls

Waterproof membrane. Refer Architects drawings

Detail Shrub Accent & Groundcover Planting on Structure

to Hydraulic Engineer's details.

Fertiliser

electronic or mechanical including photocopy) without the written permission of Site Image (NSW) Pty Ltd Any license, expressed or implied, to use this document for any purpose what so ever is restricted to the terms of the written agreement between Site Image (NSW) Pty Ltd and the instructing The contractor shall check and verify all work on site (including work by others) before commencing the landscape installation. Any discrepancies are to be reported to the Project Manager or Landscape Architect prior to commencing work. Do not scale this drawing. Any required dimensions not shown shall be referred to the Landscape Architect for confirmation. C SECTION 34 B SECTION 34 A FOR COMMENT Issue Revision Description