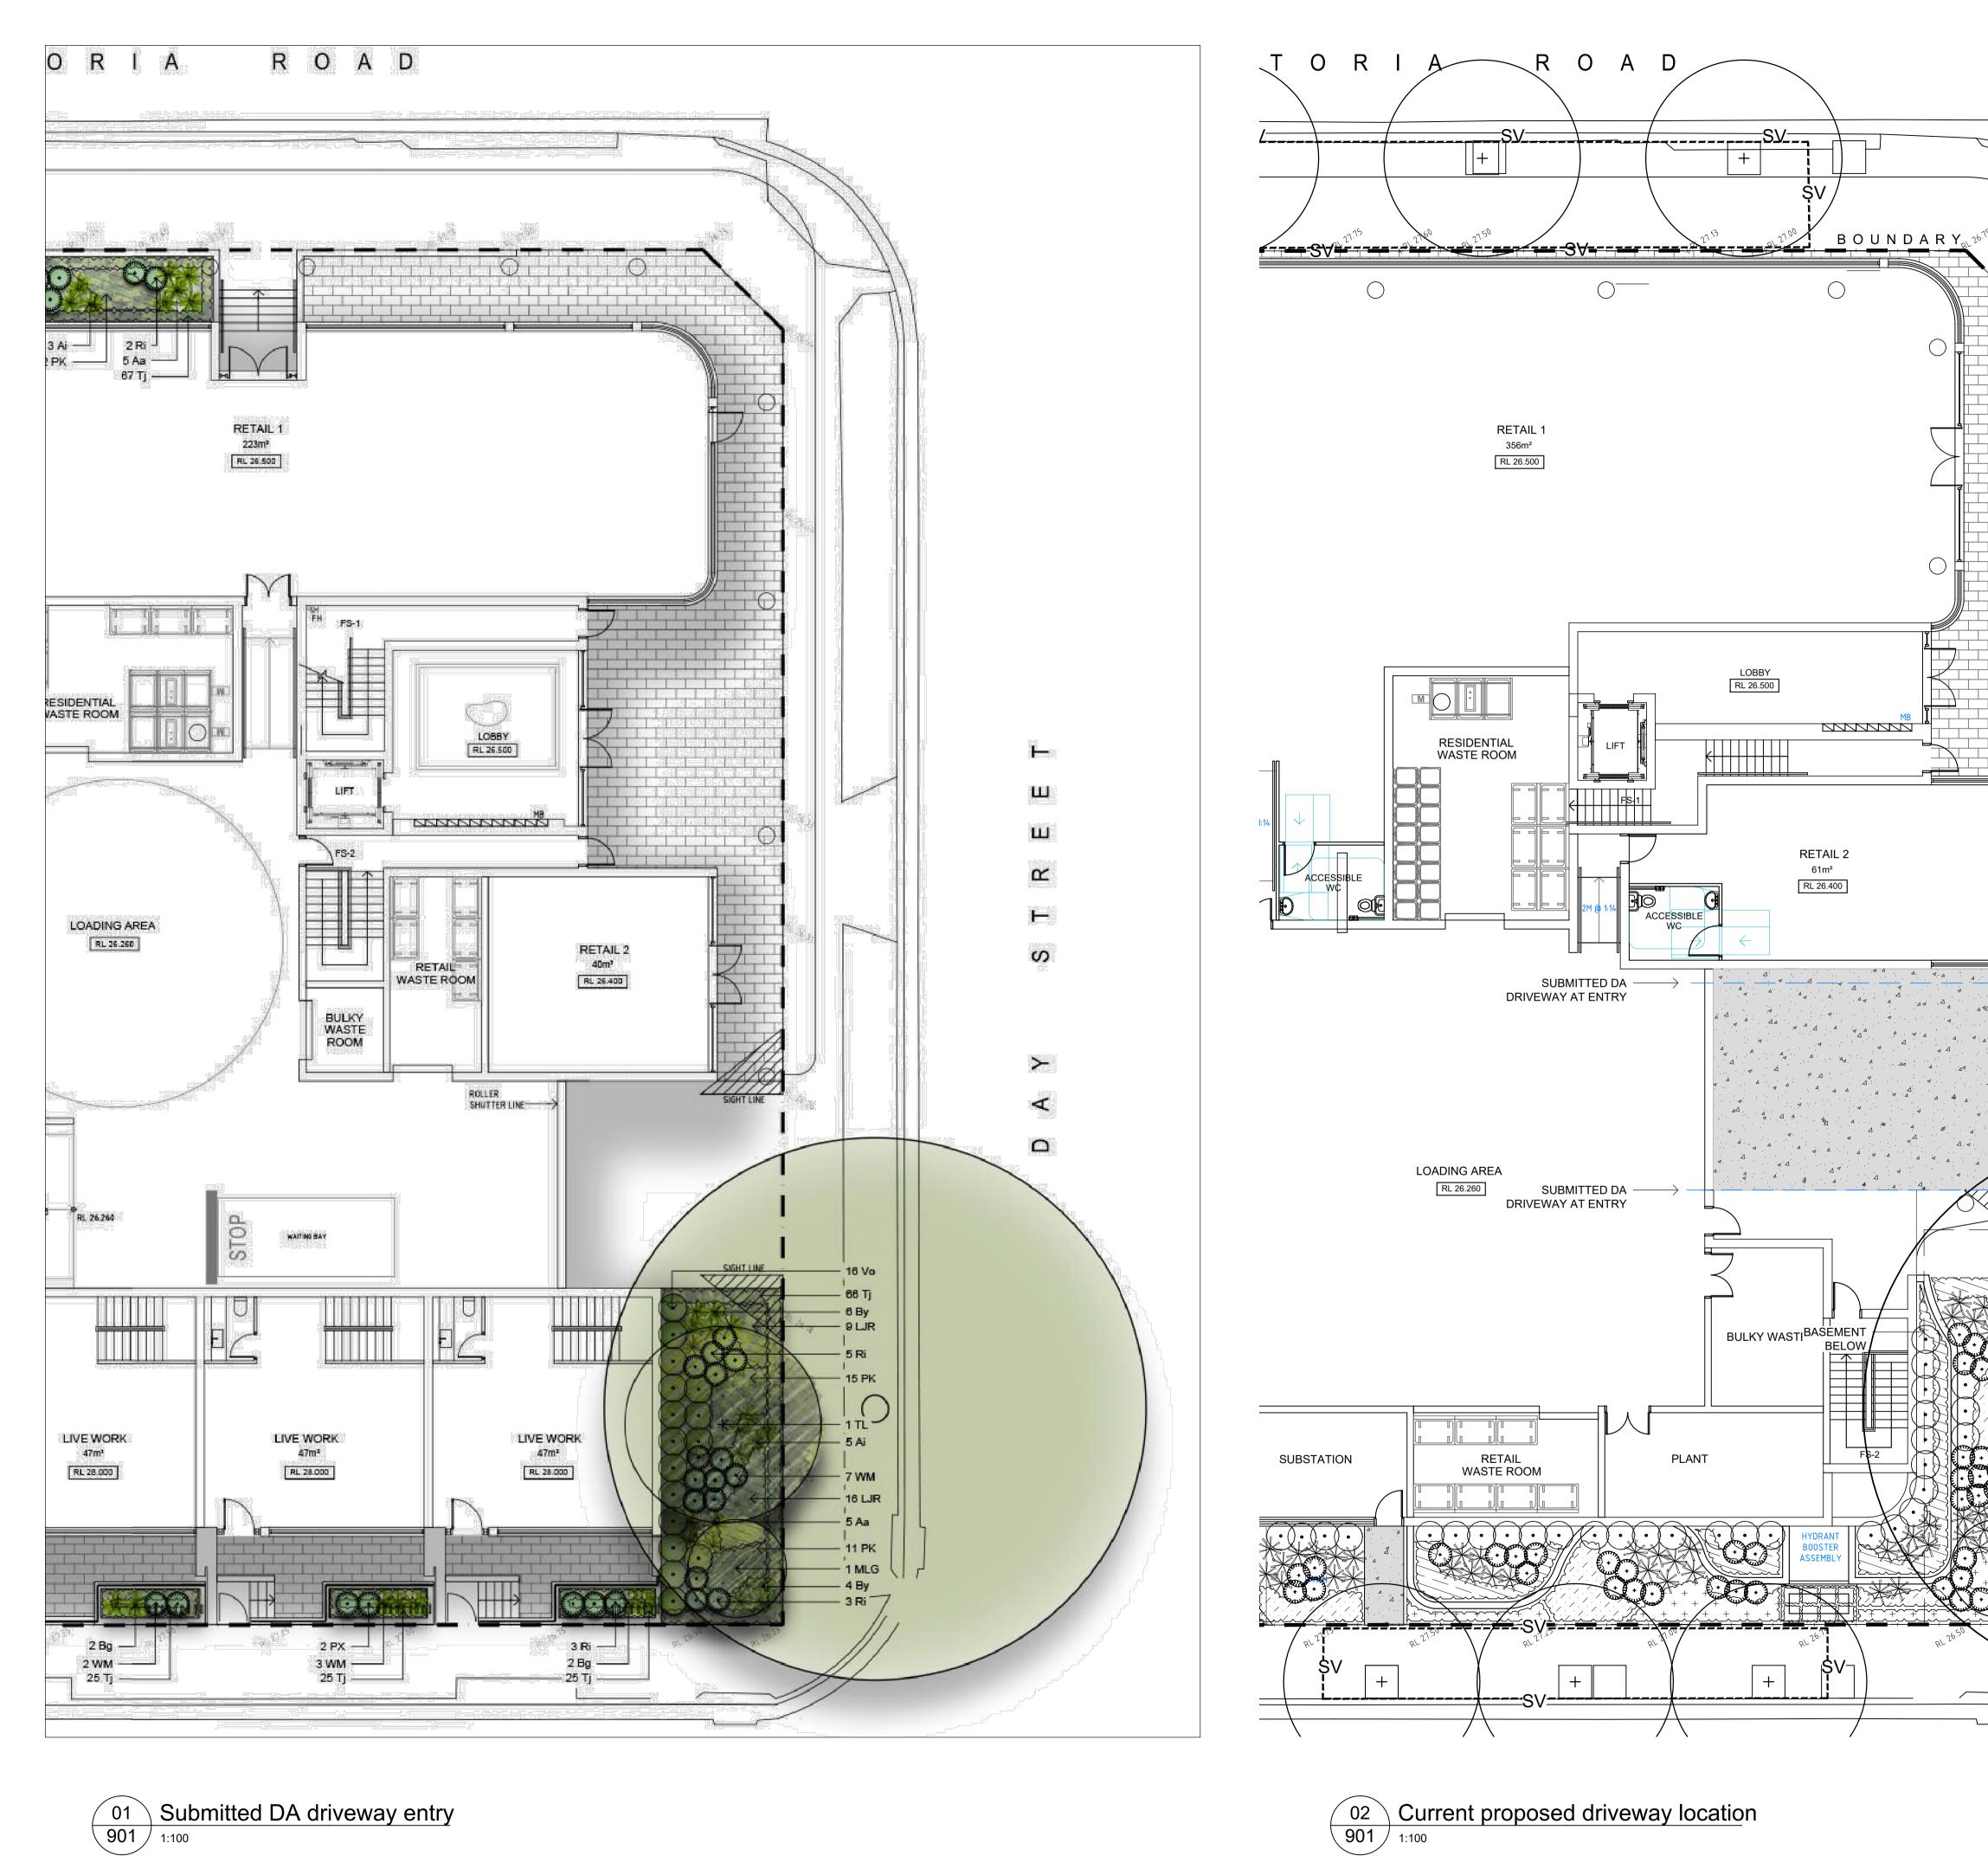

Job Number: SS20-4466

SECTION 34

501 / 1:10

501 C

R O A D

**RETAIL 1** 

RL 26.500

RESIDENTIAL

WASTE ROOM

LOADING AREA RL 26.260

RETAIL WASTE ROOM

<u>\_\_\_\_SV\_\_</u>

RL 26.500

ACCESSIBLE

PLANT

SUBMITTED DA ----

DRIVEWAY AT ENTRY

SUBMITTED DA -

DRIVEWAY AT ENTRY

MMM

RETAIL 2

RL 26.400

BULKY WASTI<sup>BASEMENT</sup>

© 2022 Site Image (NSW) Pty Ltd ABN 44 801 262 380 as agent for Site Image NSW Partnership. All rights reserved. This drawing is copyright and shall not be reproduced or copied in any form or by any means (graphic, electronic or mechanical including photocopy) without the written permission of Site Image (NSW) Pty Ltd Any license, expressed or implied, to use this document for any purpose what so ever is restricted to the terms of the written agreement between Site Image (NSW) Pty Ltd and the instructing

**SECTION 34** 

Submitted DA driveway and Current proposed driveway comparison

Scale: 1:100 @ A1

901 B

SECTION 34

SS20-4466