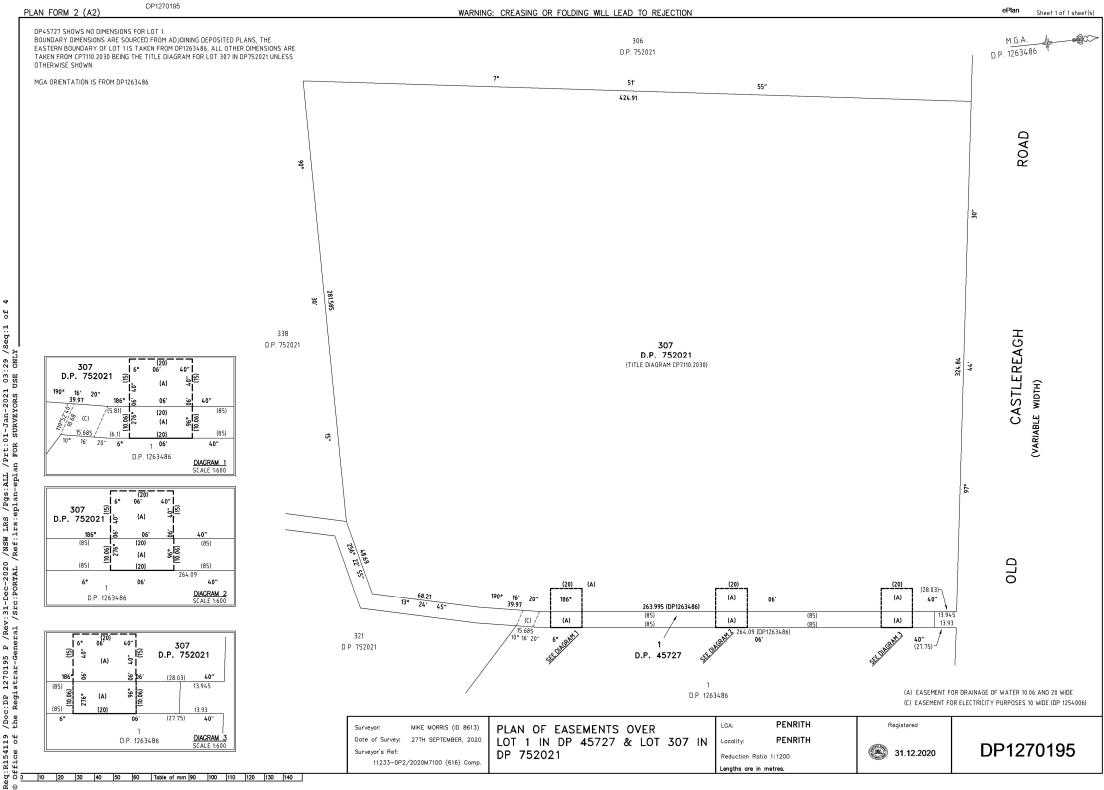

| - |                |    |
|---|----------------|----|
| _ | $\mathbf{\nu}$ | an |
|   |                |    |

| PLAN FORM 6 (2020) DEPOSITED PLAN ADMINISTRATION SHEET Sheet 1 of 3 sheet(s)                                                                                                                                                                                                                                                                                                            |                                                                                |  |  |  |
|-----------------------------------------------------------------------------------------------------------------------------------------------------------------------------------------------------------------------------------------------------------------------------------------------------------------------------------------------------------------------------------------|--------------------------------------------------------------------------------|--|--|--|
| Office Use Only                                                                                                                                                                                                                                                                                                                                                                         | Office Use Only                                                                |  |  |  |
| Registered: 31.12.2020<br>Title System: TORRENS                                                                                                                                                                                                                                                                                                                                         | DP1270195                                                                      |  |  |  |
| PLAN OF EASEMENTS OVER<br>LOT 1 IN DP 45727 & LOT 307 IN<br>DP 752021                                                                                                                                                                                                                                                                                                                   | LGA: PENRITH<br>Locality: PENRITH<br>Parish: CASTLEREAGH<br>County: CUMBERLAND |  |  |  |
| Survey Certificate         IMIKE_MORRIS         of_CITISURV_PTY_LID_PO_BOX_439_KELLYVILLE_2155         a surveyor registered under the Surveying & Spatial Information Act         2002, certify that:         *(a) The land shown in the plan was surveyed in accordance with the<br>Surveying and Spatial Information Regulation 2017, is accurate<br>and the survey was completed on | Crown Lands NSW/Western Lands Office Approval                                  |  |  |  |
| Surveyor's Reference: 11233-DP2/2020M7100 (616) Comp.                                                                                                                                                                                                                                                                                                                                   | Signatures, Seals and Section 88B Statements should appear on PLAN FORM 6A     |  |  |  |