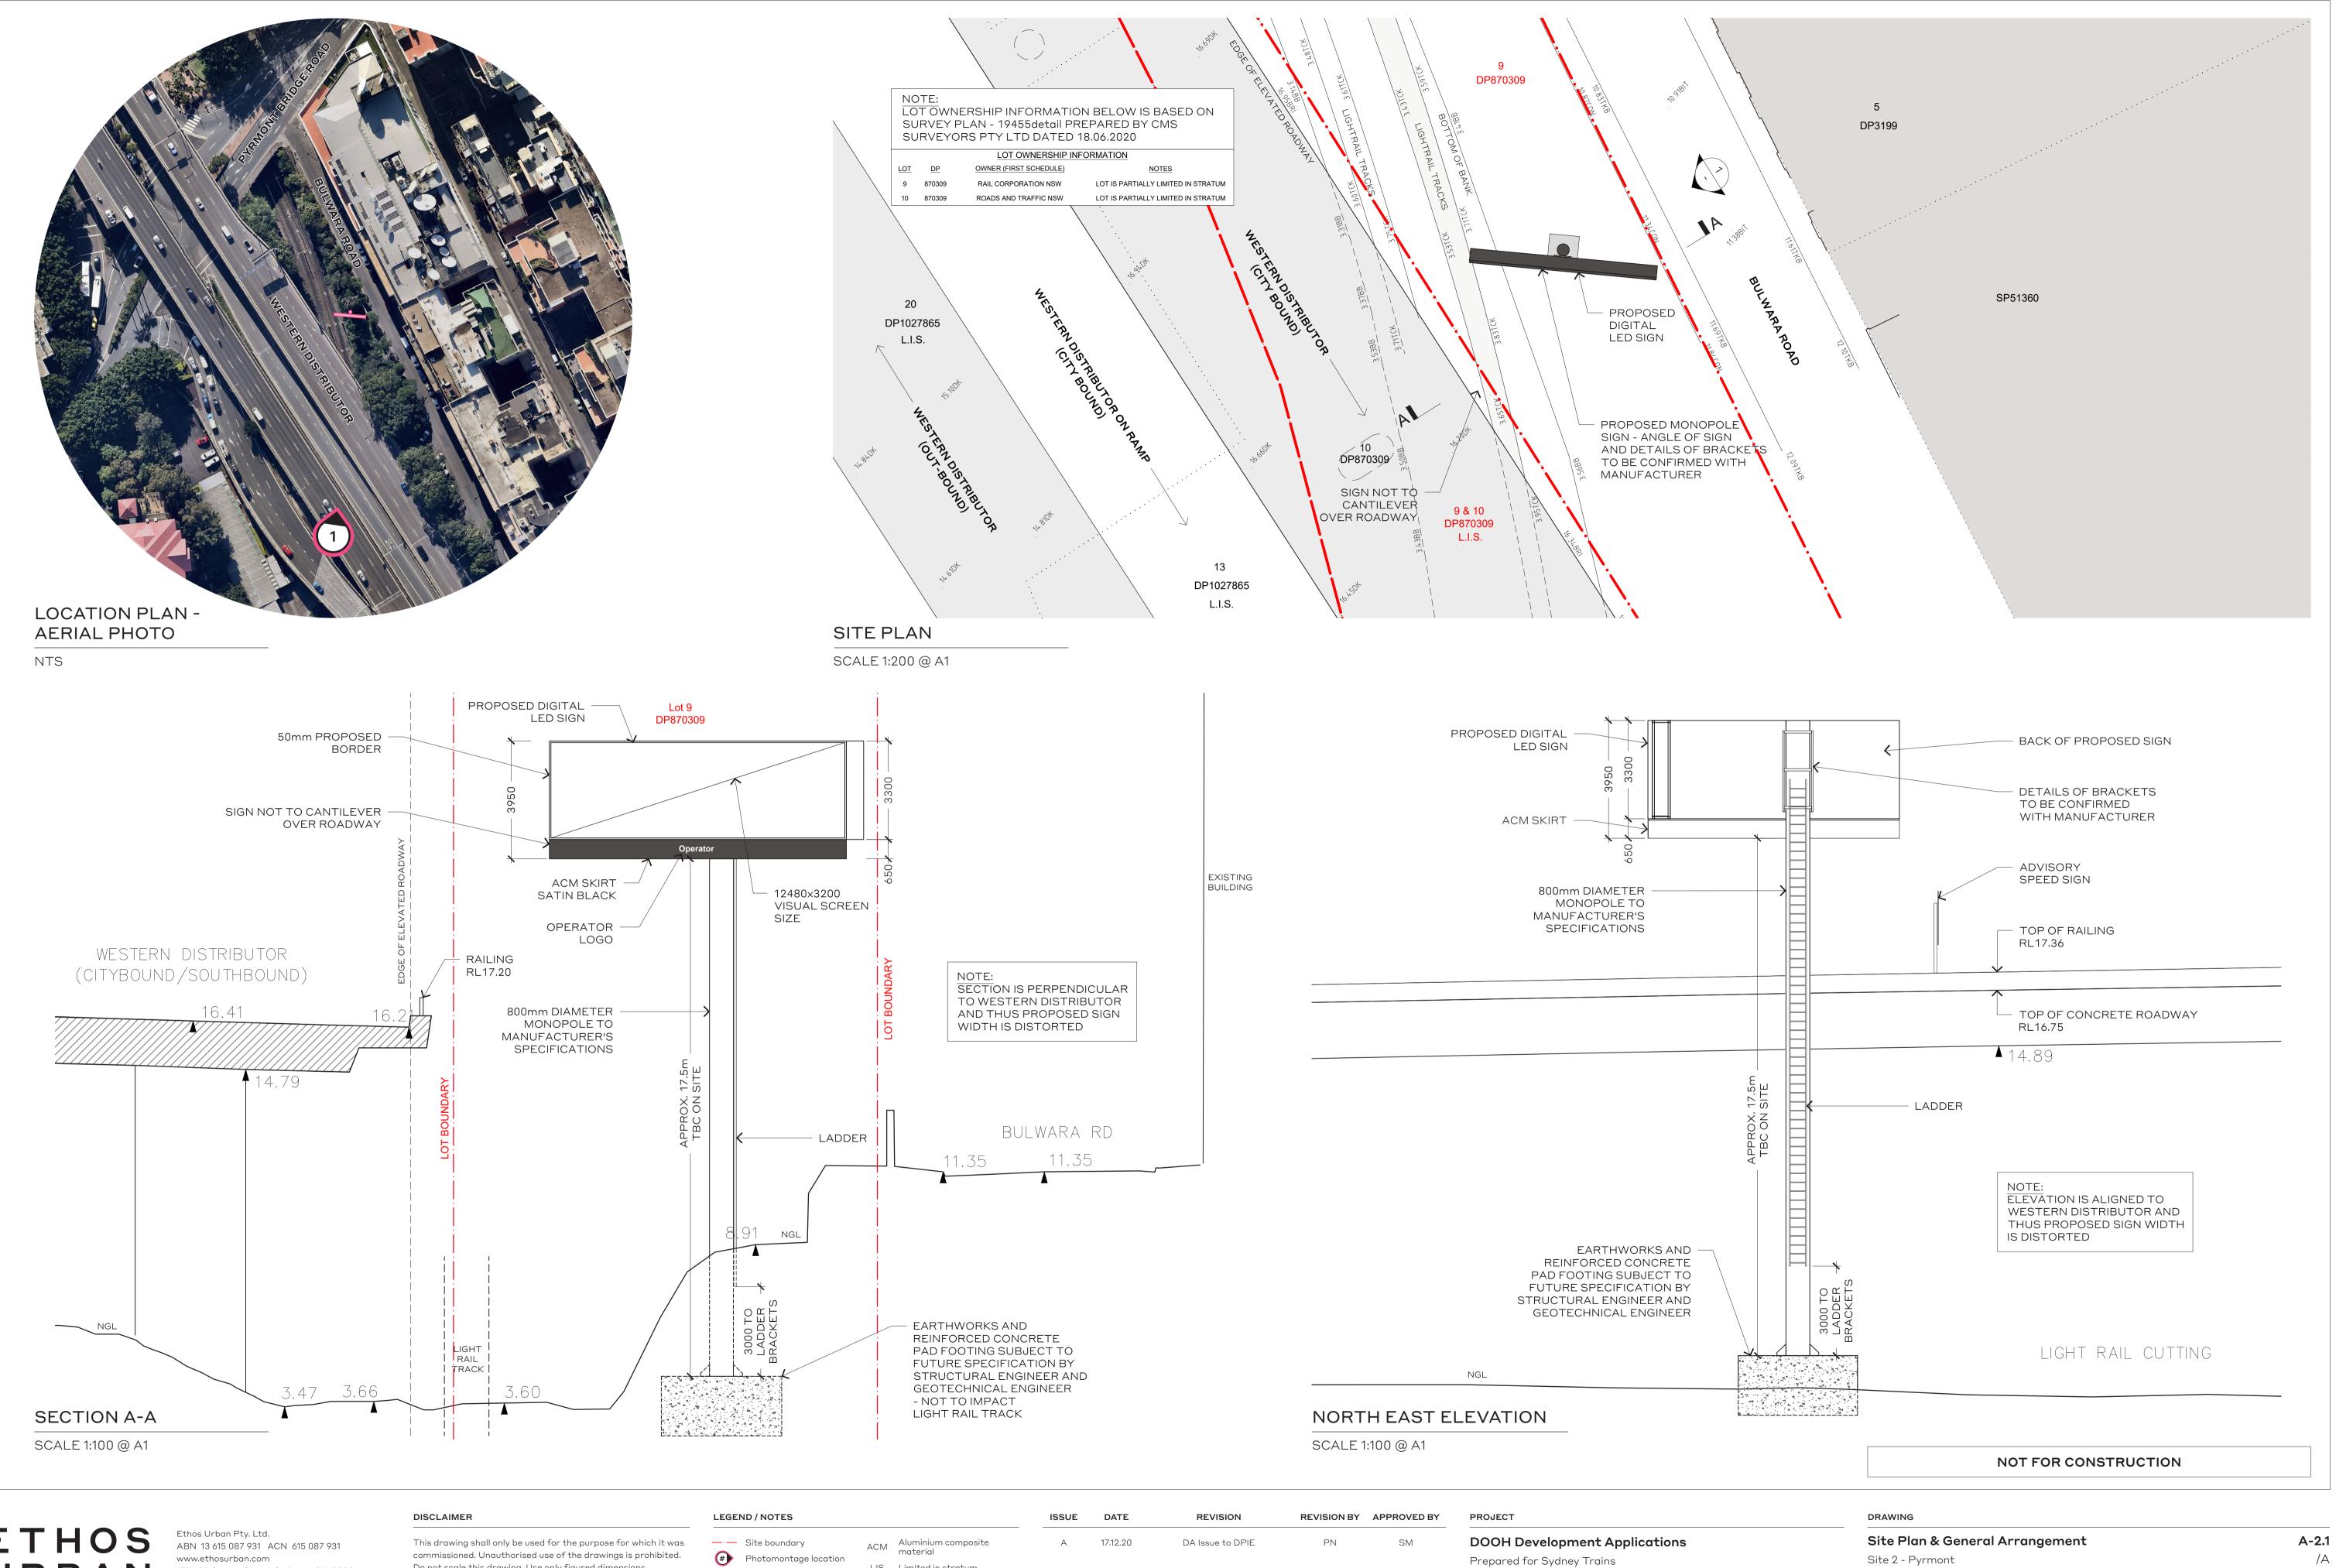

LIS Limited in stratum

NGL Natural ground line

DEVELOPMENT APPLICATION ISSUE TO DPIE

SCALE AS SHOWN @ A1

JOB NO. DWG NO. ISSUE DATE **DRAWN BY** 

2200249

A-2.1

17.12.20

PN

150 SIGN DEPTH // 800 STRUCTURE PROPOSED DIGITAL LED SIGN ACM SKIRT SATIN BLACK - 800mm DIAMETER MONOPOLE TO MANUFACTURER'S SPECIFICATIONS - LADDER — EARTHWORKS AND REINFORCED CONCRETE PAD FOOTING SUBJECT TO FUTURE SPECIFICATION BY STRUCTURAL ENGINEER AND GEOTECHNICAL ENGINEER

LEGEND / NOTES —·— Site boundary # Photomontage location Proposed sign (NTS)

ACM Aluminium composite material LIS Limited in stratum NGL Natural ground line

ISSUE DATE REVISION REVISION BY APPROVED BY DA Issue to DPIE