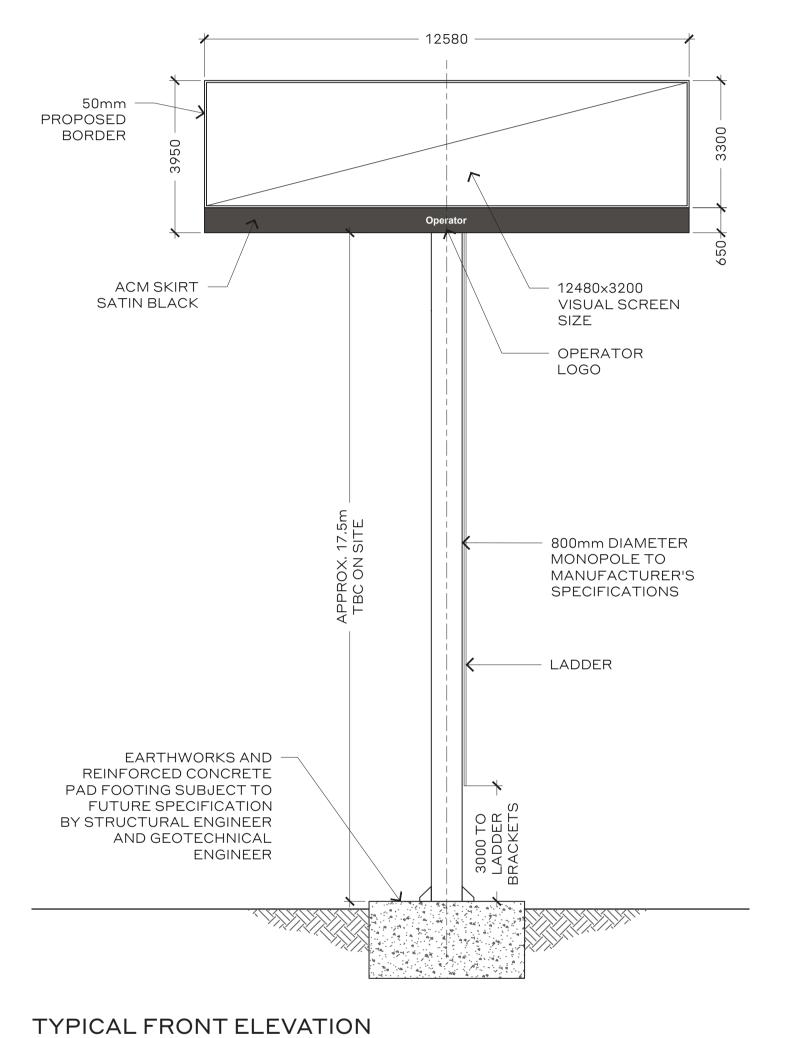

PN

150 SIGN DEPTH // 800 STRUCTURE PROPOSED DIGITAL LED SIGN ACM SKIRT SATIN BLACK - 800mm DIAMETER MONOPOLE TO MANUFACTURER'S SPECIFICATIONS - LADDER — EARTHWORKS AND REINFORCED CONCRETE PAD FOOTING SUBJECT TO FUTURE SPECIFICATION BY STRUCTURAL ENGINEER AND GEOTECHNICAL ENGINEER

950 🗶 🔏

TYPICAL SIDE ELEVATION SCALE 1:100 @ A1

PHOTOMONTAGE - VIEW 1 View from Western Distributor looking North

NOT FOR CONSTRUCTION

SCALE 1:100 @ A1

Ethos Urban Pty. Ltd. ABN 13 615 087 931 ACN 615 087 931 www.ethosurban.com 173-185 Sussex Street Sydney NSW 2000 t +61 2 9956 6962 DISCLAIMER