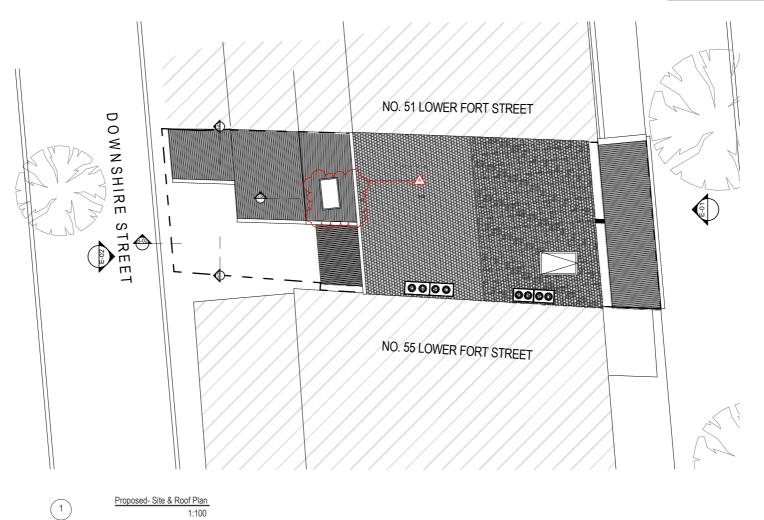

NOTE: Refer to all Schedule of Works for detail as schedules take precedence over drawings.

|                              |                                                                      |                                                                                                                                                                               |    |                                                  |            |                                    |                            | NOTE: Refer to all Sched | dule of Works for detail as schedules | take precedence over drawings. |
|------------------------------|----------------------------------------------------------------------|-------------------------------------------------------------------------------------------------------------------------------------------------------------------------------|----|--------------------------------------------------|------------|------------------------------------|----------------------------|--------------------------|---------------------------------------|--------------------------------|
|                              | Tropman & Tropman Architects                                         | RELIMINARY - NOT FOR CONSTRUCTION                                                                                                                                             | 08 |                                                  |            | PROJECT NAME :                     | SITE :                     |                          | ICOLIE NO                             | DRAWN BY : DS                  |
|                              | riopinari & riopinari Architects                                     | Sections 4.55 and 65 Applications                                                                                                                                             | 07 | Issue to Heritage NSW and City of Sydney Council | 31/08/2021 | 53 Lower Fort Street Alterations & | 52 Lower Fort Street       | 4                        | 1000L NO.                             | 00                             |
|                              | ABN 71 088 542 885                                                   | General Notes                                                                                                                                                                 | 06 | Issue to City of Sydney Council                  |            |                                    |                            | $ \land \land \land $    | 08                                    | CHECKED BY : TS                |
| -                            |                                                                      | The Builder shall check all dimensions and levels on site prior to construction.                                                                                              | 05 | Issue to Heritage NSW                            | 28/05/2020 | Additions                          | Dawes Point NSW 2097       | $(\mathbf{X})$           |                                       |                                |
|                              | Address: 55 Lower Fort Street, Dawes Point, Sydney                   | Notify any errors, discrepancies or omissions to the architect. Drawings shall not be used for                                                                                | 04 | Issue to Heritage NSW                            | 28/05/2020 |                                    | DRAWING TITLE :            | $  \vee \rangle$         | 0000000000                            | PROJECT NO.                    |
| 50 B                         | NSW 2000 Australia                                                   | construction purposes until issued for construction. Do not scale drawings.<br>All boundaries and contours subject to survey obtained by Surveyor. All dimensions to be       | 03 | Issue to Heritage NSW                            | 05/05/2020 |                                    | PROPOSED- SITE & ROOF PLAN | $\sim$                   | DRAWING NO.                           | 1927                           |
| 1999 F                       | P +61 2 9251 3250  F +61 2 9251 6109                                 | checked on site prior to commencement of work.                                                                                                                                | 02 | Issue to Client                                  | 04/02/2020 | CLIENT :                           | FROFUSED- SITE & ROOF FLAN |                          | PR-100                                |                                |
|                              | E trooman@troomanarchitects.com.au<br>W www.troomanarchitects.com.au | Copyright © all rights reserved. This drawing may not be reproduced or transmitted in any<br>form or by any means in part or in whole without permission of Tropman & Tropman | 01 | Issue to Client                                  | 13/12/2019 | Bret & Kate Cade                   |                            |                          | FIX-100                               | SCALE                          |
| lisher/Version 1051 28.48.44 | www.ropmanarcinecis.com.au                                           | Architects.                                                                                                                                                                   | No | Issue                                            | Date       |                                    | Published on: 28/05/202    | þ                        |                                       | 1:100 @ A3                     |