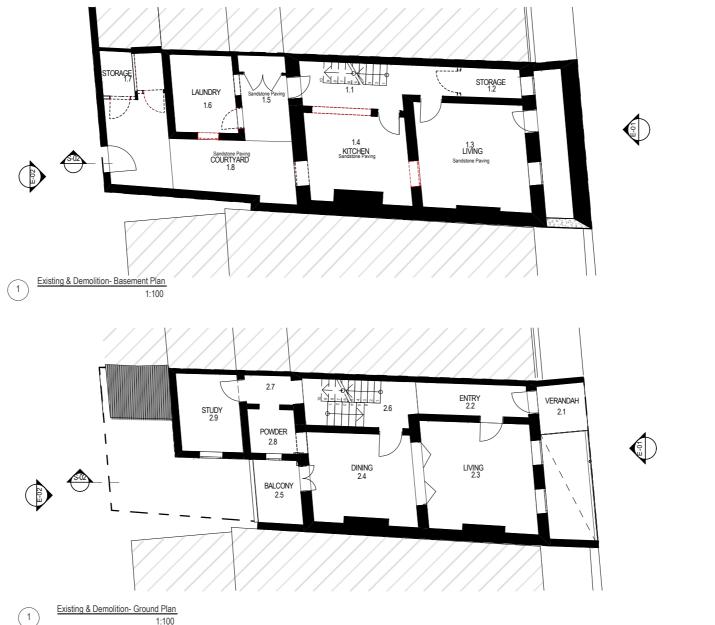

\_ \_

1:100

|                             |                                                                      |                                                                                                                                                                               |    |                                                  |            |                                    |                        |                      | NOTE: Refer to all Schedi | ule of Works for detail as schedules | take precedence over drawings. |
|-----------------------------|----------------------------------------------------------------------|-------------------------------------------------------------------------------------------------------------------------------------------------------------------------------|----|--------------------------------------------------|------------|------------------------------------|------------------------|----------------------|---------------------------|--------------------------------------|--------------------------------|
|                             | Tropman & Tropman Architects                                         | PRELIMINARY - NOT FOR CONSTRUCTION                                                                                                                                            |    |                                                  |            | PROJECT NAME :                     | SITE ·                 |                      |                           | 100115 110                           | DRAWN BY : DS                  |
|                             | riopman & riopman Architects                                         | Sections 4.55 and 65 Application                                                                                                                                              | 07 | Issue to Heritage NSW and City of Sydney Council | 31/08/2021 | 53 Lower Fort Street Alterations & | E2 Lower Fort Street   |                      | 4                         | ISSUE NO.                            | Biotime Do                     |
|                             | ABN 71 088 542 885                                                   | General Notes                                                                                                                                                                 | 06 | Issue to City of Sydney Council                  |            |                                    |                        |                      | $\mathbf{\dot{A}}$        | 07                                   | CHECKED BY : TS                |
|                             |                                                                      | The Builder shall check all dimensions and levels on site prior to construction.                                                                                              | 05 | Issue to Heritage NSW                            | 24/07/2020 | Additions                          | Dawes Point NSW 2097   |                      | $(\mathbf{X})$            |                                      |                                |
|                             | Address: 55 Lower Fort Street, Dawes Point, Sydney                   | Notify any errors, discrepancies or omissions to the architect. Drawings shall not be used for                                                                                | 04 | Issue to Heritage NSW                            | 28/05/2020 |                                    | DRAWING TITLE :        |                      | VУ                        | DRAWING NO.                          | PROJECT NO.                    |
| 1111                        | NSW 2000 Australia                                                   | construction purposes until issued for construction. Do not scale drawings.<br>All boundaries and contours subject to survey obtained by Surveyor. All dimensions to be       | 03 | Issue to Heritage NSW                            | 05/05/2020 |                                    | EXISTING & DEMOLITION- |                      | $\sim$                    | DRAWING NO.                          | 1927                           |
|                             | P +61 2 9251 3250  F +61 2 9251 6109                                 | checked on site prior to commencement of work.                                                                                                                                | 02 | Issue to Client                                  | 4/02/2020  | ocienti :                          |                        |                      |                           | EX-101                               |                                |
|                             | E trooman@troomanarchitects.com.au<br>W www.troomanarchitects.com.au | Copyright © all rights reserved. This drawing may not be reproduced or transmitted in any<br>form or by any means in part or in whole without permission of Trooman & Trooman | 01 | Issue to Client                                  | 13/12/2019 | Bret & Kate Cade                   | BASEMENT & GROUND PLAN |                      |                           |                                      | SCALE                          |
| hisher/version 507 70 52 44 | ······································                               | Architects.                                                                                                                                                                   | No | Revision                                         | Date       |                                    | Publi                  | lished on: 4/02/2020 |                           |                                      | 1:100 @ A3                     |

|        | Tropman & Tropman Architects                                         | RELIMINARY - NOT FOR CONSTRUCTION<br>Sections 4.55 and 65 Applications                                                                                                                                                   | 08<br>07 | Issue to Heritage NSW and City of Sydney Council<br>Issue to Heritage NSW and City of Sydney Council |                          | 53 Lower Fort Street Alterations & | SITE :<br>52 Louver Fort Street | 4   | 1000L NO.   | DRAWN BY : DS   |
|--------|----------------------------------------------------------------------|--------------------------------------------------------------------------------------------------------------------------------------------------------------------------------------------------------------------------|----------|------------------------------------------------------------------------------------------------------|--------------------------|------------------------------------|---------------------------------|-----|-------------|-----------------|
| Ī      | ABN 71 088 542 885                                                   | General Notes                                                                                                                                                                                                            | 06       | Issue to City of Sydney Council<br>Issue to Heritage NSW                                             |                          | Additions                          | Dawes Point NSW 2097            | `N  | 08          | CHECKED BY : TS |
|        | Address: 55 Lower Fort Street, Dawes Point, Sydney                   | The Builder shall check all dimensions and levels on site prior to construction.<br>Notify any errors, discrepancies or omissions to the architect. Drawings shall not be used to                                        | 00       | Issue to Heritage NSW                                                                                | 28/05/2020               |                                    | DRAWING TITLE :                 | X X | DRAWING NO. | PROJECT NO.     |
| H2   L | NSW 2000 Australia<br>P +61 2 9251 3250  F +61 2 9251 6109           | construction purposes until issued for construction. Do not scale drawings.<br>All boundaries and contours subject to survey obtained by Surveyor. All dimensions to be<br>checked on site prior to commencement of work | 03       | Issue to Heritage NSW Issue to Client                                                                | 05/05/2020<br>04/02/2020 |                                    | EXISTING & DEMOLITION- FIRST &  | -   |             | 1927            |
| 1 1 1  | E trooman@troomanarchitects.com.au<br>W www.troomanarchitects.com.au | Copyright © all rights reserved. This drawing may not be reproduced or transmitted in any<br>form or by any means in part or in whole without permission of Trooman & Trooman                                            | 01       | Issue to Client                                                                                      |                          | Bret & Kate Cade                   | SECOND FLOOR PLAN               |     | EX-102      | SCALE           |
|        |                                                                      | Ambiante                                                                                                                                                                                                                 | No       | Issue                                                                                                | Date                     |                                    | Published on: 28/05/2020        |     | 1           | 1:100 @ A3      |