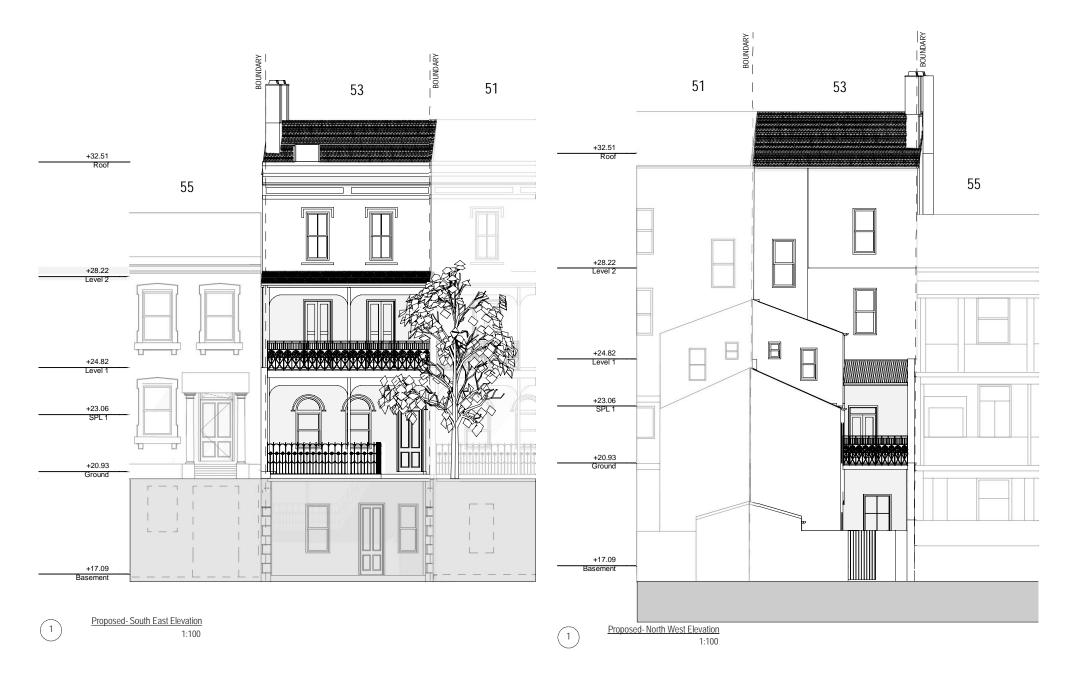

|                                  |                                                                          |                                                                                                                                                                                    |          |                                                          |            |                                              |                                              |                          | NOTE: Refer to all Sched | ule of Works for detail as schedules | take precedence over drawings. |
|----------------------------------|--------------------------------------------------------------------------|------------------------------------------------------------------------------------------------------------------------------------------------------------------------------------|----------|----------------------------------------------------------|------------|----------------------------------------------|----------------------------------------------|--------------------------|--------------------------|--------------------------------------|--------------------------------|
|                                  |                                                                          | RELIMINARY - NOT FOR CONSTRUCTION<br>Section 4.55 Application                                                                                                                      |          |                                                          |            | PROJECT NAME :                               | STTE :                                       |                          | 4                        | ISSUE NO.                            | DRAWN BY: DS                   |
| Ī                                | ABN 71 088 542 885                                                       | General Notes -                                                                                                                                                                    | 06<br>05 | Issue to City of Sydney Council<br>Issue to Heritage NSW |            | 53 Lower Fort Street Alterations & Additions | 53 LOWER FORT STREET<br>Dawes Point NSW 2097 |                          | $\mathbf{\hat{N}}$       | 06                                   | CHECKED BY: TS                 |
|                                  | Address: 55 Lower Fort Street, Dawes Point, Sydney                       | The Builder shall check all dimensions and levels on site prior to construction.<br>Notify any errors, discrepancies or omissions to the architect. Drawings shall not be used for | 04       | Issue to Heritage NSW                                    | 28/05/2020 |                                              |                                              |                          |                          | DD ANNO NO                           | PROJECT NO.                    |
|                                  | NSW 2000 Australia                                                       | construction purposes until issued for construction. Do not scale drawings.<br>Al boundaries and contours subject to survey obtained by Surveyor. All dimensions to be             | 03       | Issue to Heritage NSW                                    | 28/05/2020 |                                              | PROPOSED- ELEVATIONS                         |                          | $\sim$                   | DRAWING NO.                          | 1927                           |
| TTA                              | P +612 9251 3250  F +612 9251 6109<br>E tropman@tropmanarchitects.com.au | checked on sile prior to commencement of work.                                                                                                                                     | 02       | Issue to Client                                          | 28/02/2020 | CLIENT :                                     |                                              |                          |                          | PR-103                               |                                |
|                                  | W www.tropmanarchilects.com.au                                           | Copyright © all rights reserved. This drawing may not be reproduced or transmitted in any<br>form or by any means in part or in whole without permission of Tropman & Tropman      | 01       | Issue to Client                                          | 28/08/2029 | Bret & Kate Cade                             |                                              |                          |                          | F K-105                              | SCALE                          |
| blisherVersion (1051, 26, 48, 44 | ••••••••••••••••••••••••••••••••••••••                                   | Archiects.                                                                                                                                                                         | No       | Issue                                                    | Date       |                                              |                                              | Published on: 28/05/2020 |                          |                                      | 1:100 @ A3                     |