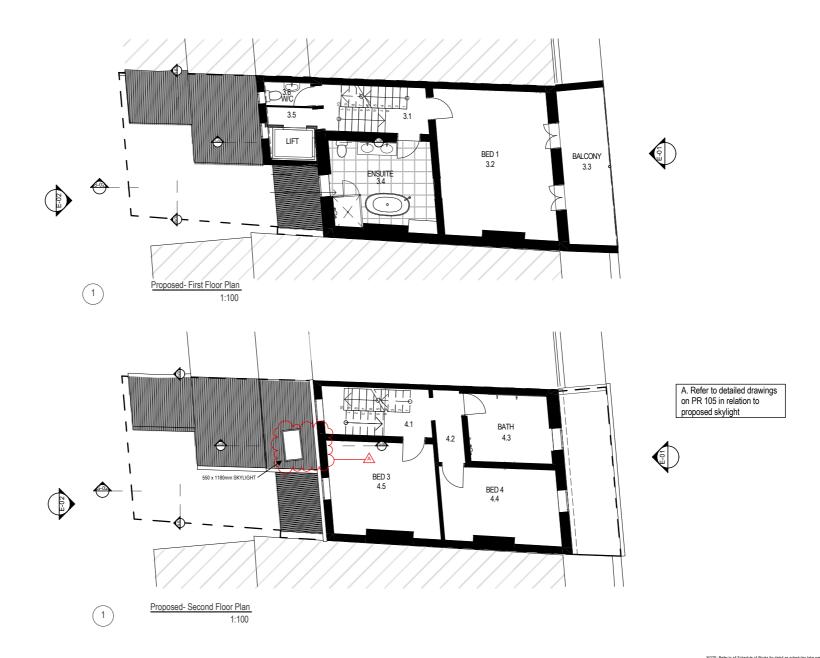

|                            |                                                                      |                                                                                                                                                                               |      |                                                  |            |                                    |                                             | NUTE: Refer to all Sche | dule of Works for detail as schedules | take precedence over drawings. |
|----------------------------|----------------------------------------------------------------------|-------------------------------------------------------------------------------------------------------------------------------------------------------------------------------|------|--------------------------------------------------|------------|------------------------------------|---------------------------------------------|-------------------------|---------------------------------------|--------------------------------|
|                            | Tropman & Tropman Architects                                         | RELIMINARY - NOT FOR CONSTRUCTION                                                                                                                                             | 08   | Issue to Heritage NSW and City of Sydney Council |            | PROJECT NAME :                     | SITE :                                      |                         | ISSUE NO.                             | DRAWN BY : DS                  |
|                            | riopinan & riopinan Architects                                       | Sections 4.55 and 65 Applications                                                                                                                                             | 07   | Issue to Heritage NSW and City of Sydney Council | 31/08/2021 | 53 Lower Fort Street Alterations & | 52 Lower Fort Street                        | 4                       | 10000 140.                            |                                |
| ļ                          | ABN 71 088 542 885                                                   | General Notes                                                                                                                                                                 | 06   | Issue to City of Sydney Council                  |            |                                    |                                             |                         | 08                                    | CHECKED BY : TS                |
|                            |                                                                      | The Builder shall check all dimensions and levels on site prior to construction.                                                                                              | 05   | Issue to Heritage NSW                            | 28/05/2020 | Additions                          | Dawes Point NSW 2097                        | $(\mathbf{X})$          |                                       |                                |
|                            | Address: 55 Lower Fort Street, Dawes Point, Sydney                   | Notify any errors, discrepancies or omissions to the architect. Drawings shall not be used for                                                                                | . 04 | Issue to Heritage NSW                            | 28/05/2020 |                                    |                                             |                         |                                       | PROJECT NO.                    |
| 50 B                       | NSW 2000 Australia                                                   | construction purposes until issued for construction. Do not scale drawings.<br>All boundaries and contours subject to survey obtained by Surveyor. All dimensions to be       | 03   | Issue to Heritage NSW                            | 05/05/2020 |                                    | DRAWING TITLE :<br>PROPOSED- FIRST & SECOND | $\smile$                | DRAWING NO.                           | 1927                           |
| 민준민 등                      | P +012 9251 3250 F +012 9251 0109                                    | checked on site prior to commencement of work.                                                                                                                                | 02   | Issue to Client                                  | 04/02/2020 |                                    |                                             |                         | 102                                   |                                |
|                            | E trooman@troomanarchitects.com.au<br>W www.troomanarchitects.com.au | Copyright © all rights reserved. This drawing may not be reproduced or transmitted in any<br>form or by any means in part or in whole without permission of Trooman & Trooman | 01   | Issue to Client                                  | 13/12/2019 | Bret & Kate Cade                   | FLOOR PLAN                                  |                         | FR-102                                | SCALE                          |
| interviewing 1051 26 48 44 | w www.ropmanarchitects.com.au                                        | form or by any means in part or in whole without permission of Tropman & Tropman<br>Architects.                                                                               | No   | Issue                                            | Date       | Biel di Nale Odde                  | Published on                                | 28/05/2020              |                                       | 1:100 @ A3                     |

Skylight size on ceiling to understand impact on the building

|  | Sections 4.55 and 65 Application<br>General Notes<br>The Builder shall check all dimensions and levels on site prior to construction.<br>Notify any error, discorpancies or omission to the antibied: Dimensional and the used<br>construction. Construction of the construction. Construction of the construction on trade domaing.<br>A checked on site prior to commencement of users. | 02 | Issue to Heritage NSW and City of Sydney Council<br>Issue to Heritage NSW and City of Sydney Council<br>Revision | 16/09/2021 |  | sire:<br>53 Lower Fort Street<br>Dawes Point NSW 2000<br>DRAWING TITLE:<br>Proposed – Skylight Details | * | DRAWING NO. | CHECKED BY :<br>PROJECT NO.<br>SCALE<br>1:1.32 @ A3 |  |
|--|-------------------------------------------------------------------------------------------------------------------------------------------------------------------------------------------------------------------------------------------------------------------------------------------------------------------------------------------------------------------------------------------|----|------------------------------------------------------------------------------------------------------------------|------------|--|--------------------------------------------------------------------------------------------------------|---|-------------|-----------------------------------------------------|--|
|--|-------------------------------------------------------------------------------------------------------------------------------------------------------------------------------------------------------------------------------------------------------------------------------------------------------------------------------------------------------------------------------------------|----|------------------------------------------------------------------------------------------------------------------|------------|--|--------------------------------------------------------------------------------------------------------|---|-------------|-----------------------------------------------------|--|