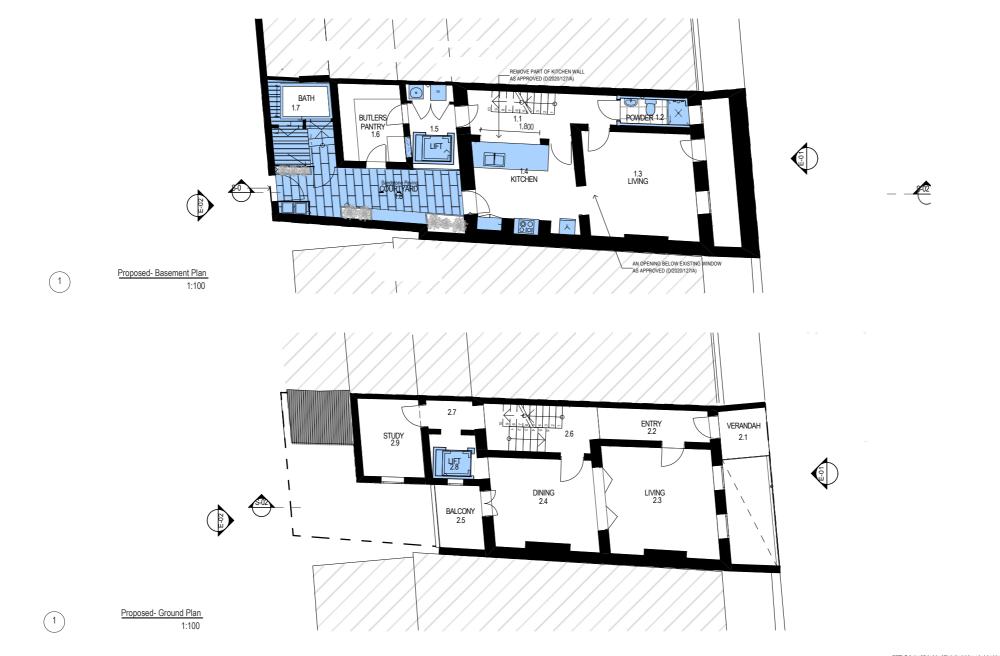

|                                        |                                                                            |                                                                                                                                                                               |    |                                                  |            |                                    |                             | NOTE: Refer to all Scher | dule of Works for detail as schedules | ake precedence over drawings. |
|----------------------------------------|----------------------------------------------------------------------------|-------------------------------------------------------------------------------------------------------------------------------------------------------------------------------|----|--------------------------------------------------|------------|------------------------------------|-----------------------------|--------------------------|---------------------------------------|-------------------------------|
|                                        | Tropman & Tropman Architects                                               | RELIMINARY - NOT FOR CONSTRUCTION                                                                                                                                             |    |                                                  |            | PROJECT NAME :                     | SITE :                      |                          | ICOLIE NO                             | DRAWN BY : DS                 |
|                                        | riopman & riopman Architects                                               | Sections 4.55 and 65 Applications                                                                                                                                             | 07 | Issue to Heritage NSW and City of Sydney Council | 31/08/2021 | 53 Lower Fort Street Alterations & | 52 Lower Fort Street        | - 4                      | ISSUE NO.                             |                               |
|                                        | ABN 71 088 542 885                                                         | General Notes                                                                                                                                                                 | 06 | Issue to City of Sydney Council                  |            |                                    |                             | $ \langle X \rangle $    | 07                                    | CHECKED BY : TS               |
|                                        |                                                                            | The Builder shall check all dimensions and levels on site prior to construction.                                                                                              | 05 | Issue to Heritage NSW                            | 24/07/2020 | Additions                          | Dawes Point NSW 2097        | $(\mathbf{X})$           |                                       |                               |
|                                        | Address: 55 Lower Fort Street, Dawes Point, Sydney                         | Notify any errors, discrepancies or omissions to the architect. Drawings shall not be used for                                                                                | 04 | Issue to Heritage NSW                            | 28/05/2020 |                                    | DRAWING TITLE :             | $  \langle X \rangle$    | DRAWING NO.                           | PROJECT NO.                   |
| ###################################### | NSW 2000 Australia                                                         | construction purposes until issued for construction. Do not scale drawings.<br>All boundaries and contours subject to survey obtained by Surveyor. All dimensions to be       | 03 | Issue to Heritage NSW                            | 05/05/2020 |                                    | PROPOSED- BASEMENT & GROUND | $\smile$                 | DRAWING NO.                           | 1927                          |
| <b>TTA</b>                             | P +61 2 9251 3250  F +61 2 9251 6109<br>E tropman@tropmanarchitects.com.au | checked on site prior to commencement of work.                                                                                                                                | 02 | Issue to Client                                  | 4/02/2020  | OCIENT:                            |                             |                          | PR-101                                | ( L                           |
|                                        | W www.tropmanarchitects.com.au                                             | Copyright © all rights reserved. This drawing may not be reproduced or transmitted in any<br>form or by any means in part or in whole without permission of Tropman & Tropman | 01 | Issue to Client                                  | 13/12/2019 | Bret & Kate Cade                   | PLAN                        |                          | 11111111                              | SCALE                         |
| GSPublisherVersion 807 20.52 44        |                                                                            | Architects.                                                                                                                                                                   | No | Revision                                         | Date       |                                    | Published on: 4/02/2020     |                          |                                       | 1:100 @ A3                    |