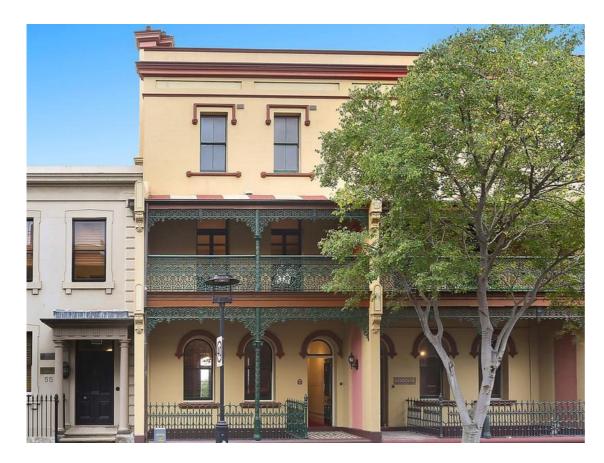

## 53 LOWER FORT ST Dawes Point NSW 2097

## Alterations & Additions

## Section 4.55 and Section 65 Applications Architectural Drawing Schedule

| NO     | Drawing Name                                     | Revision | Scale |
|--------|--------------------------------------------------|----------|-------|
| EX-101 | EXISTING & DEMOLITION- BASEMENT & GROUND         | 07       | 1:100 |
| EX-102 | EXISTING & DEMOLITION- FIRST & SECOND            | 08       | 1:100 |
| EX-103 | EXISTING & DEMOLITION- ELEVATIONS                | 06       | 1:100 |
| Ex-104 | EXISTING & DEMOLITION- SECTION A                 | 08       | 1:100 |
| PR-100 | PROPOSED - SITE & ROOF PLAN                      | 08       | 1:100 |
| PR-101 | PROPOSED – BASEMENT & GROUND                     | 07       | 1:100 |
| PR