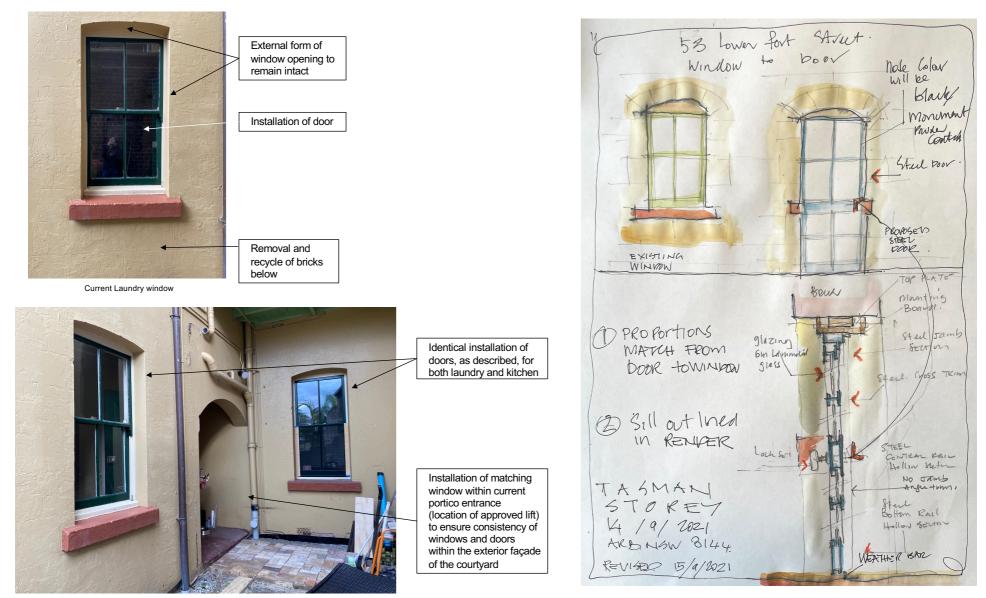

Current laundry window (left), portico entrance (middle), kitchen window (right)

|                                                                                                                                                                         |    |                                                  |            |                |                                                                                                                       | NOTE: Refer to all Sche | dule of Works for detail as schedule: | s take precedence over drawing |
|-------------------------------------------------------------------------------------------------------------------------------------------------------------------------|----|--------------------------------------------------|------------|----------------|-----------------------------------------------------------------------------------------------------------------------|-------------------------|---------------------------------------|--------------------------------|
|                                                                                                                                                                         |    |                                                  |            | PROJECT NAME : | SITE :                                                                                                                |                         | ISSUE NO.                             | DRAWN BY :                     |
| Sections 4.55 and 65 Applications                                                                                                                                       |    |                                                  |            | 1              | 53 Lower Fort Street<br>Dawes Point NSW 2000<br>DRAWING TITLE:<br>Proposed – Basement Level Door and<br>Window Detail |                         | ISSUE NU.                             |                                |
| General Notes                                                                                                                                                           |    |                                                  |            |                |                                                                                                                       |                         | 02                                    | CHECKED BY :                   |
| The Builder shall check all dimensions and levels on site prior to construction.                                                                                        |    |                                                  |            |                |                                                                                                                       |                         |                                       |                                |
| Notify any errors, discrepancies or omissions to the architect. Drawings shall not be used for                                                                          | r  |                                                  |            |                |                                                                                                                       |                         | DRAWING NO.                           | PROJECT NO.                    |
| construction purposes until issued for construction. Do not scale drawings.<br>All boundaries and contours subject to survey obtained by Surveyor. All dimensions to be |    |                                                  |            |                |                                                                                                                       |                         | DRAWING NO.                           |                                |
| checked on site prior to commencement of work.                                                                                                                          | 02 | Issue to Heritage NSW and City of Sydney Council | 16/09/2021 |                |                                                                                                                       |                         | PR106                                 |                                |
|                                                                                                                                                                         | 01 | Issue to Heritage NSW and City of Sydney Council | 31/08/2021 |                |                                                                                                                       |                         |                                       | SCALE                          |
|                                                                                                                                                                         | No | Revision                                         | Date       |                | Window Dotain                                                                                                         |                         |                                       | 1:1.32 @ A3                    |