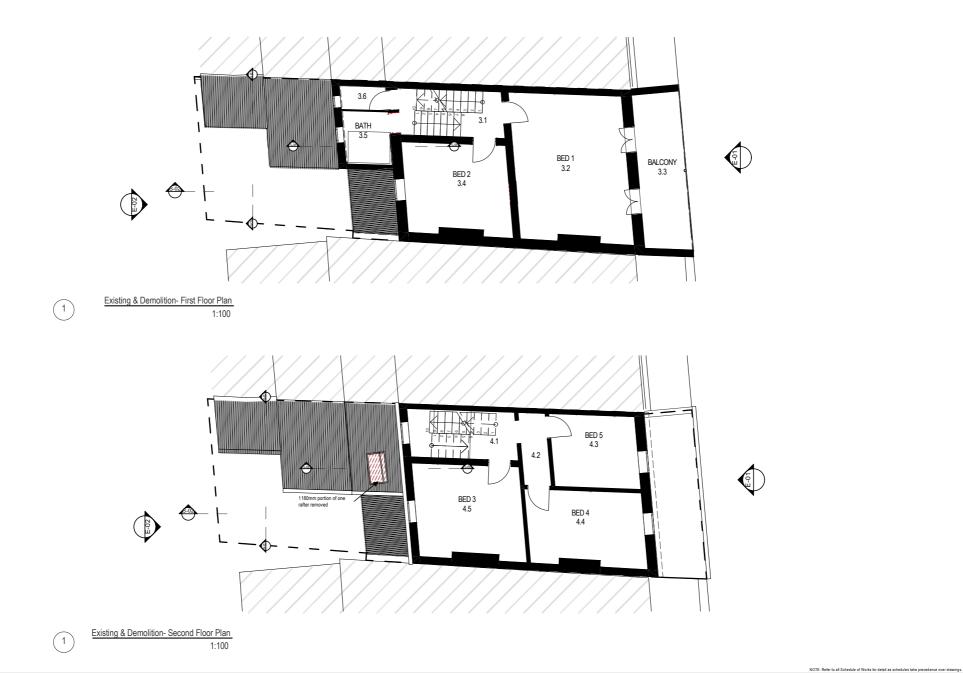

|        | Tropman & Tropman Architects                                         | RELIMINARY - NOT FOR CONSTRUCTION<br>Sections 4.55 and 65 Applications                                                                                                                                                   | 08<br>07 | Issue to Heritage NSW and City of Sydney Council<br>Issue to Heritage NSW and City of Sydney Council |                          | 53 Lower Fort Street Alterations & | SITE :<br>52 Louver Fort Street | 4   | 1000L NO.   | DRAWN BY : DS   |
|--------|----------------------------------------------------------------------|--------------------------------------------------------------------------------------------------------------------------------------------------------------------------------------------------------------------------|----------|------------------------------------------------------------------------------------------------------|--------------------------|------------------------------------|---------------------------------|-----|-------------|-----------------|
| Ī      | ABN 71 088 542 885                                                   | General Notes                                                                                                                                                                                                            | 06       | Issue to City of Sydney Council<br>Issue to Heritage NSW                                             |                          | Additions                          | Dawes Point NSW 2097            | `N  | 08          | CHECKED BY : TS |
|        | Address: 55 Lower Fort Street, Dawes Point, Sydney                   | The Builder shall check all dimensions and levels on site prior to construction.<br>Notify any errors, discrepancies or omissions to the architect. Drawings shall not be used to                                        | 00       | Issue to Heritage NSW                                                                                | 28/05/2020               |                                    | DRAWING TITLE :                 | X X | DRAWING NO. | PROJECT NO.     |
| H2   L | NSW 2000 Australia<br>P +61 2 9251 3250  F +61 2 9251 6109           | construction purposes until issued for construction. Do not scale drawings.<br>All boundaries and contours subject to survey obtained by Surveyor. All dimensions to be<br>checked on site prior to commencement of work | 03       | Issue to Heritage NSW Issue to Client                                                                | 05/05/2020<br>04/02/2020 |                                    | EXISTING & DEMOLITION- FIRST &  | -   |             | 1927            |
| 1 1 1  | E trooman@troomanarchitects.com.au<br>W www.troomanarchitects.com.au | Copyright © all rights reserved. This drawing may not be reproduced or transmitted in any<br>form or by any means in part or in whole without permission of Trooman & Trooman                                            | 01       | Issue to Client                                                                                      |                          | Bret & Kate Cade                   | SECOND FLOOR PLAN               |     | EX-102      | SCALE           |
|        |                                                                      | Ambiante                                                                                                                                                                                                                 | No       | Issue                                                                                                | Date                     |                                    | Published on: 28/05/2020        |     | 1           | 1:100 @ A3      |