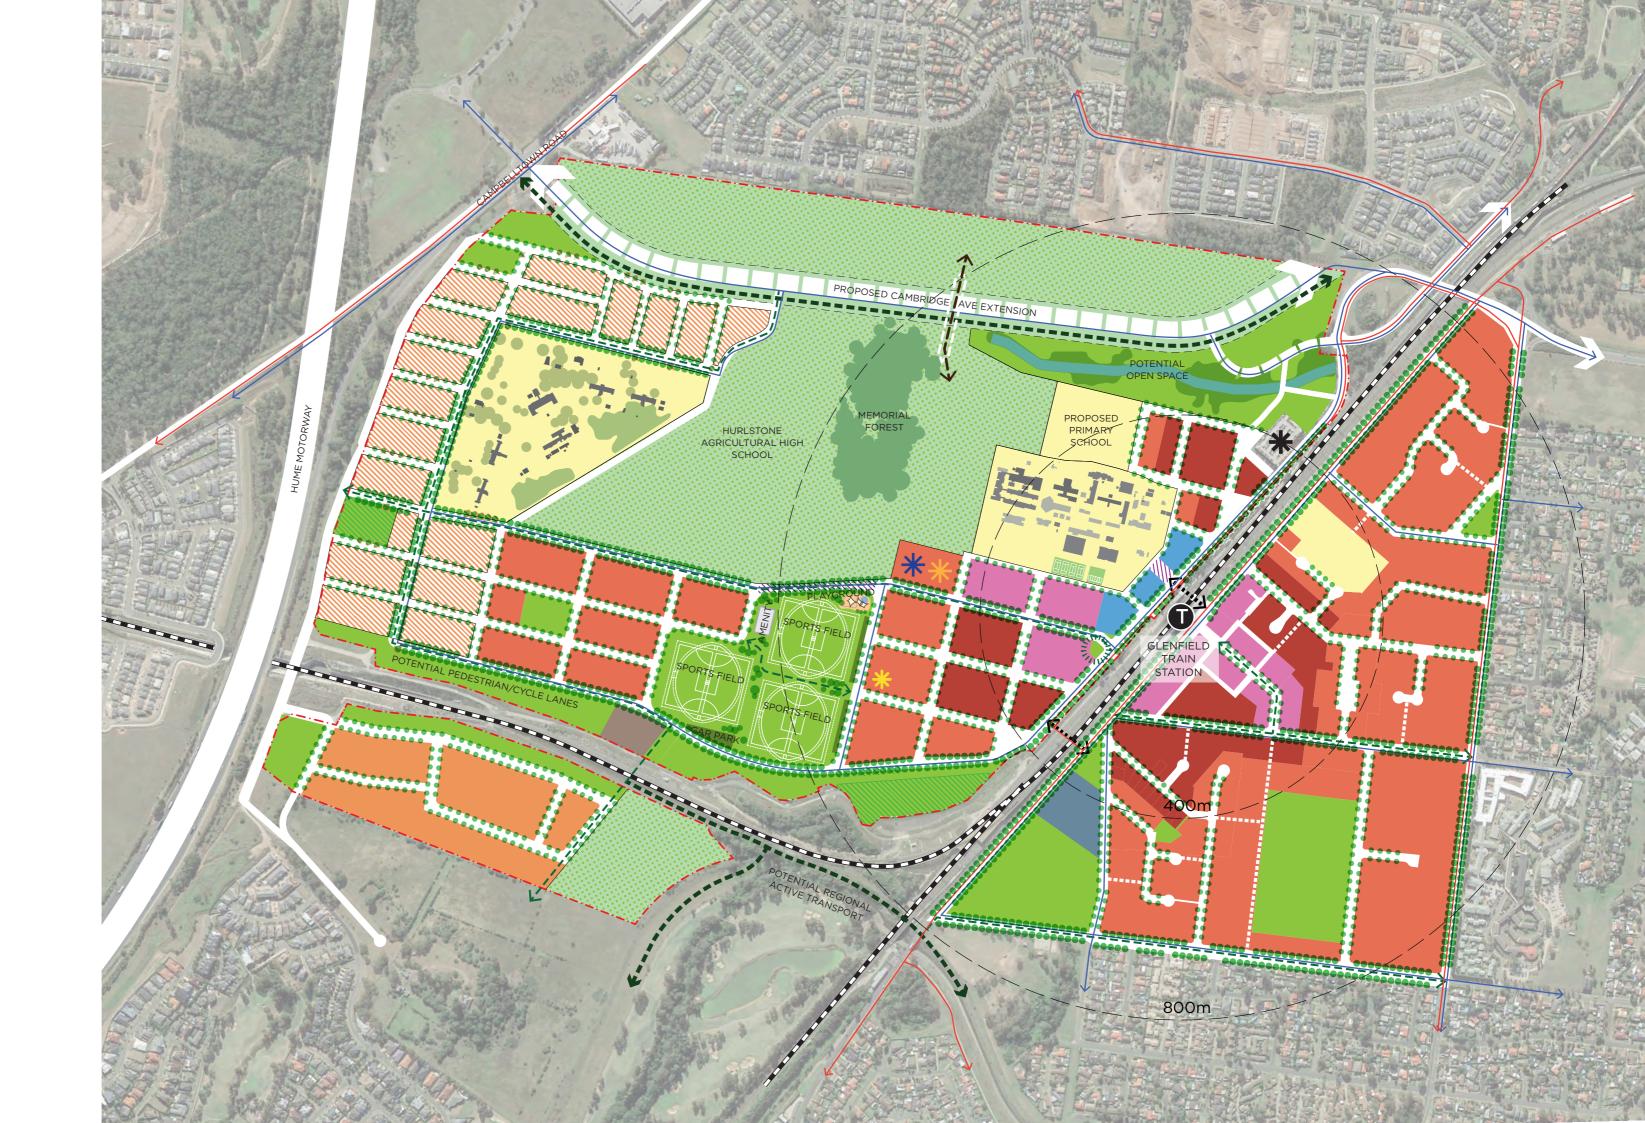

## **Glenfield Structure Plan**

## Legend Site Boundary Low Rise Large Lot Residential (1 storey) Low Rise Residential (2 storeys) Medium Rise Residential (3-6 storeys) High Rise Residential (7+ storeys) Mixed Use/ Residential (7+ storeys) Employment/ Residential (7+ storeys) Schools Substation Hurlstone Agriculture Area Open Space/ Local Park Detention Basin Potential Commuter Car Park \* Potential Future Health Facility Potential Future Community Facility \* Potential Future Transport Facility Cultural Heritage Tree to be protected Civic Plaza/ Open Space ||||| Shared Street --- Proposed Cambridge Avenue Extension Potential Pedestrian/ Cycle Links Proposed/ Potential Road Connections --> Active Transport → Bicycle Network → Bus Capable Road Potential Regional Active Transport

Underpass
Memorial Forest

Indicative Proposed Trees