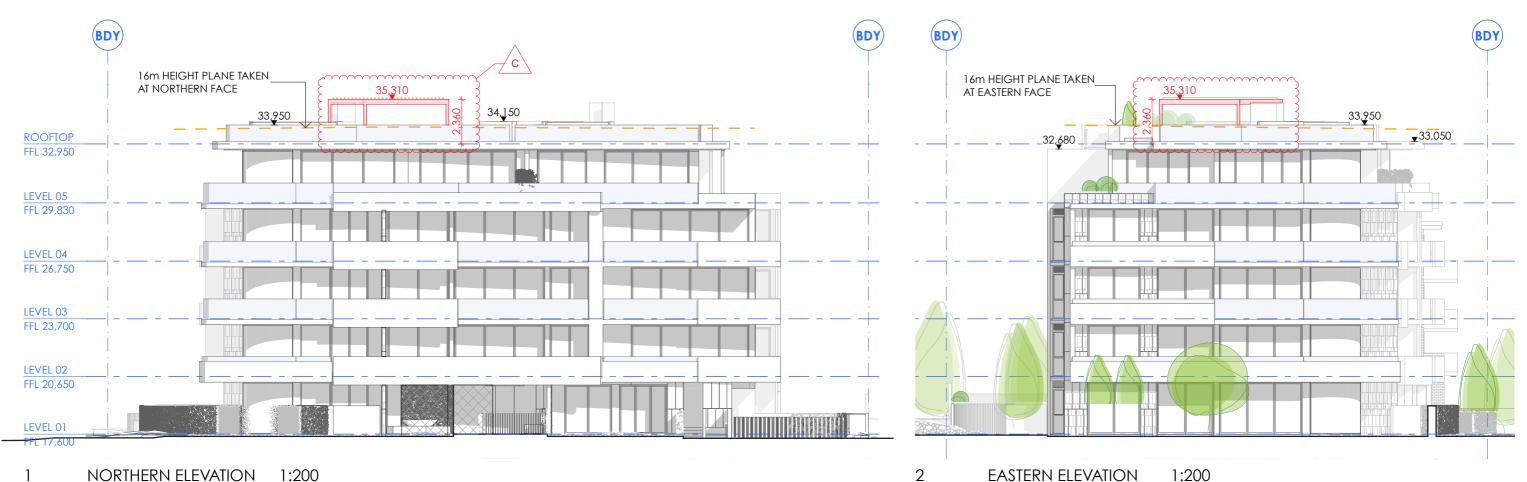

NORTHERN ELEVATION 1:200

EASTERN ELEVATION

| С                                                                                   | 8/9/21   | Lowered Pergola         |
|-------------------------------------------------------------------------------------|----------|-------------------------|
| В                                                                                   | 25/2/20  | DA Application          |
| A                                                                                   | 10/12/19 | Issue to Body Corporate |
| REV                                                                                 | DATE     | DESCRIPTION             |
| " gerrale penthouse 2109082.pln" /Users/Vic9/Desktop/ gerrale penthouse 2109082.pln |          |                         |

PROJECT: ROOF COVERING ADDITION PROJECT ADDRESS: 131-133 GERRALE STREET CRONULLA NSW 2230 DRAWING NAME: NORTH & EAST ELEVATIONS

In accepting and using the document the floppent agrees that subcates try Lot version document agrees that have been prepared by VBB. This document from VBB. This document fr

1:200

PROJECT NUMBER: 151224 <sub>CLIENT:</sub> Adam Hajek

SCALE: 1:200 @ A3 DATE: 8/9/21 DRAWING NUMBER / REV:

**DA 00** C

In accepting and using this document the recipient agrees that Victo Robert Bryce Late and Associate Pry Lid Lytelans at common law statutory an index document (bits for excepting agrees not to any papties monits instances used as a very break associated by Lid Lytelans at common law statutory and intelested property rights. The recipient agrees that become the vice statutory are received as a common statutory and the vice statutory

SCALE: 1:200 @ A3 DATE: 8/9/21 DRAWING NUMBER / REV: **DA 00** C