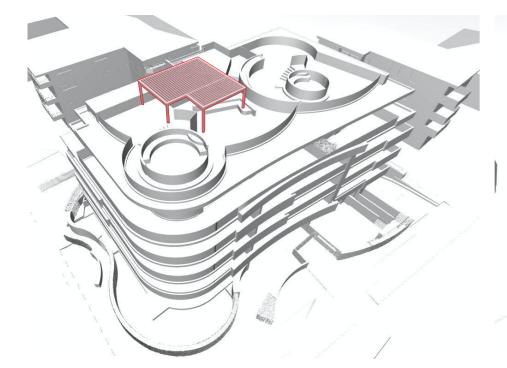

NORTHERN ELEVATION 1:200

EASTERN ELEVATION

| С                                                                                   | 8/9/21   | Lowered Pergola         |
|-------------------------------------------------------------------------------------|----------|-------------------------|
| В                                                                                   | 25/2/20  | DA Application          |
| A                                                                                   | 10/12/19 | Issue to Body Corporate |
| REV                                                                                 | DATE     | DESCRIPTION             |
| " gerrale penthouse 2109082.pln" /Users/Vic9/Desktop/ gerrale penthouse 2109082.pln |          |                         |

PROJECT: ROOF COVERING ADDITION PROJECT ADDRESS: 131-133 GERRALE STREET CRONULLA NSW 2230 DRAWING NAME: NORTH & EAST ELEVATIONS

In accepting and using the document the floppent agrees that subcates try Lot version document agrees that have been prepared by VBB. This document from VBB. This document fr