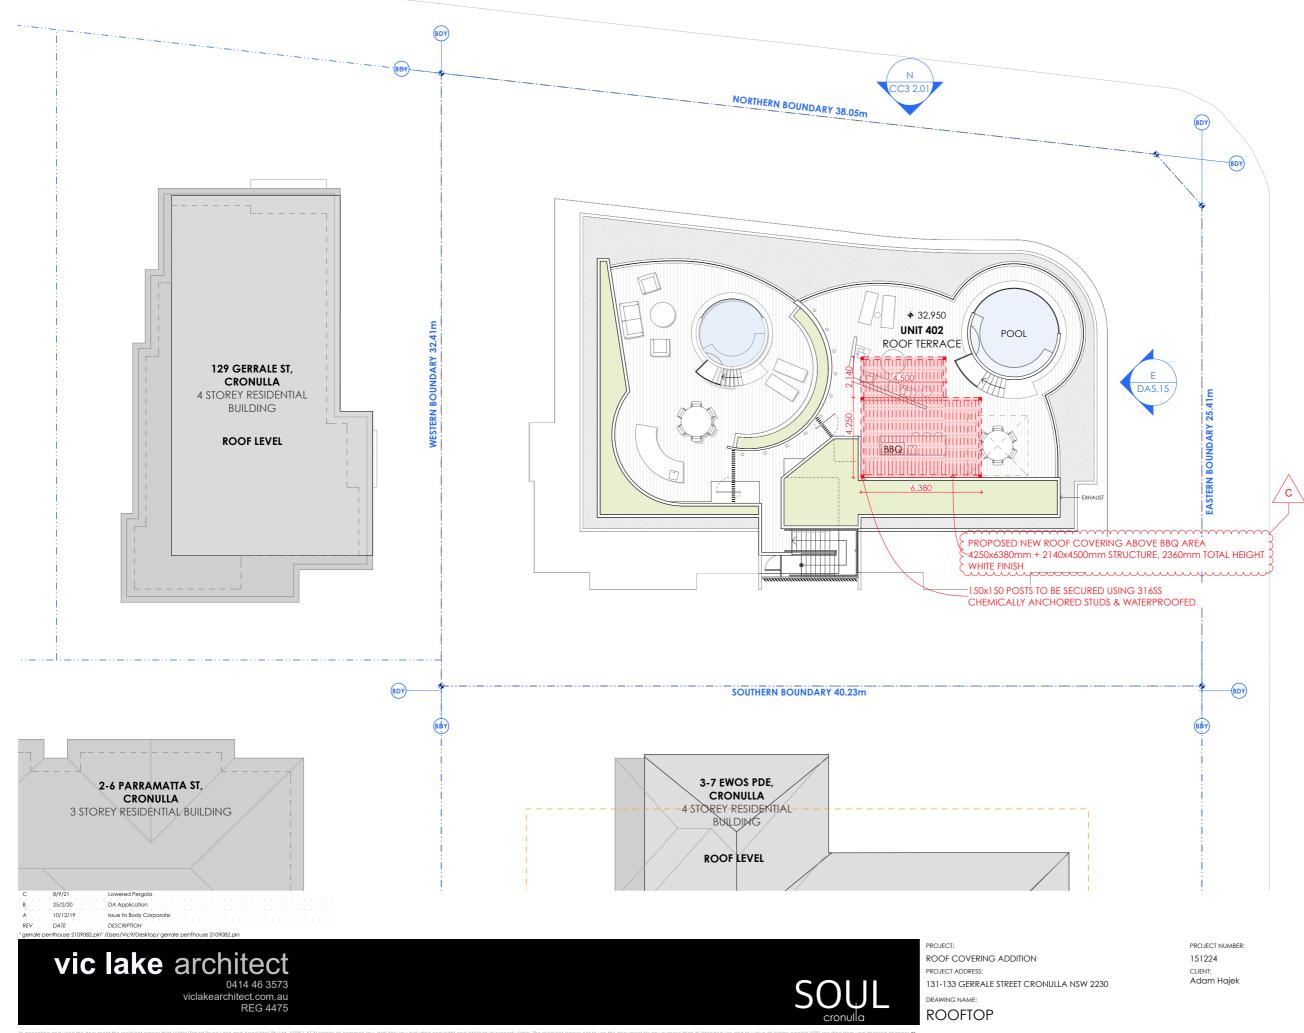

PROJECT: ROOF COVERING ADDITION PROJECT ADDRESS: 131-133 GERRALE STREET CRONULLA NSW 2230 DRAWING NAME: NORTH & EAST ELEVATIONS

In accepting and using the document the floppent agrees that subcates try Lot version document agrees that have been prepared by VBB. This document from VBB. This document fr