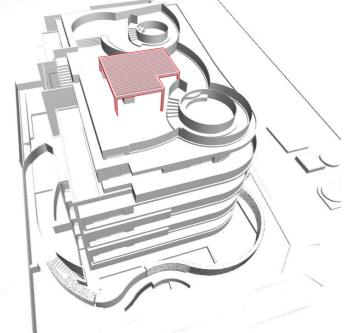

NORTHERN ELEVATION 1:200

EASTERN ELEVATION

| С                                                                                   | 8/9/21   | Lowered Pergola         |
|-------------------------------------------------------------------------------------|----------|-------------------------|
| В                                                                                   | 25/2/20  | DA Application          |
| A                                                                                   | 10/12/19 | Issue to Body Corporate |
| REV                                                                                 | DATE     | DESCRIPTION             |
| " gerrale penthouse 2109082.pln" /Users/Vic9/Desktop/ gerrale penthouse 2109082.pln |          |                         |

PROJECT: ROOF COVERING ADDITION PROJECT ADDRESS: 131-133 GERRALE STREET CRONULLA NSW 2230 DRAWING NAME: NORTH & EAST ELEVATIONS

In accepting and using the document the floppent agrees that subcates try Lot version document agrees that have been prepared by VBB. This document from VBB. This document fr