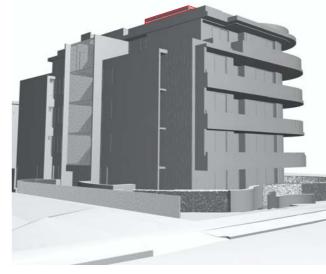

NORTHERN ELEVATION 1:200

EASTERN ELEVATION

| С                                                                                   | 8/9/21   | Lowered Pergola         |
|-------------------------------------------------------------------------------------|----------|-------------------------|
| В                                                                                   | 25/2/20  | DA Application          |
| A                                                                                   | 10/12/19 | Issue to Body Corporate |
| REV                                                                                 | DATE     | DESCRIPTION             |
| " gerrale penthouse 2109082.pln" /Users/Vic9/Desktop/ gerrale penthouse 2109082.pln |          |                         |

PROJECT: ROOF COVERING ADDITION PROJECT ADDRESS: 131-133 GERRALE STREET CRONULLA NSW 2230 DRAWING NAME: NORTH & EAST ELEVATIONS

In accepting and using the document the floppent agrees that subcates try Lot version document agrees that have been prepared by VBB. This document from VBB. This document fr