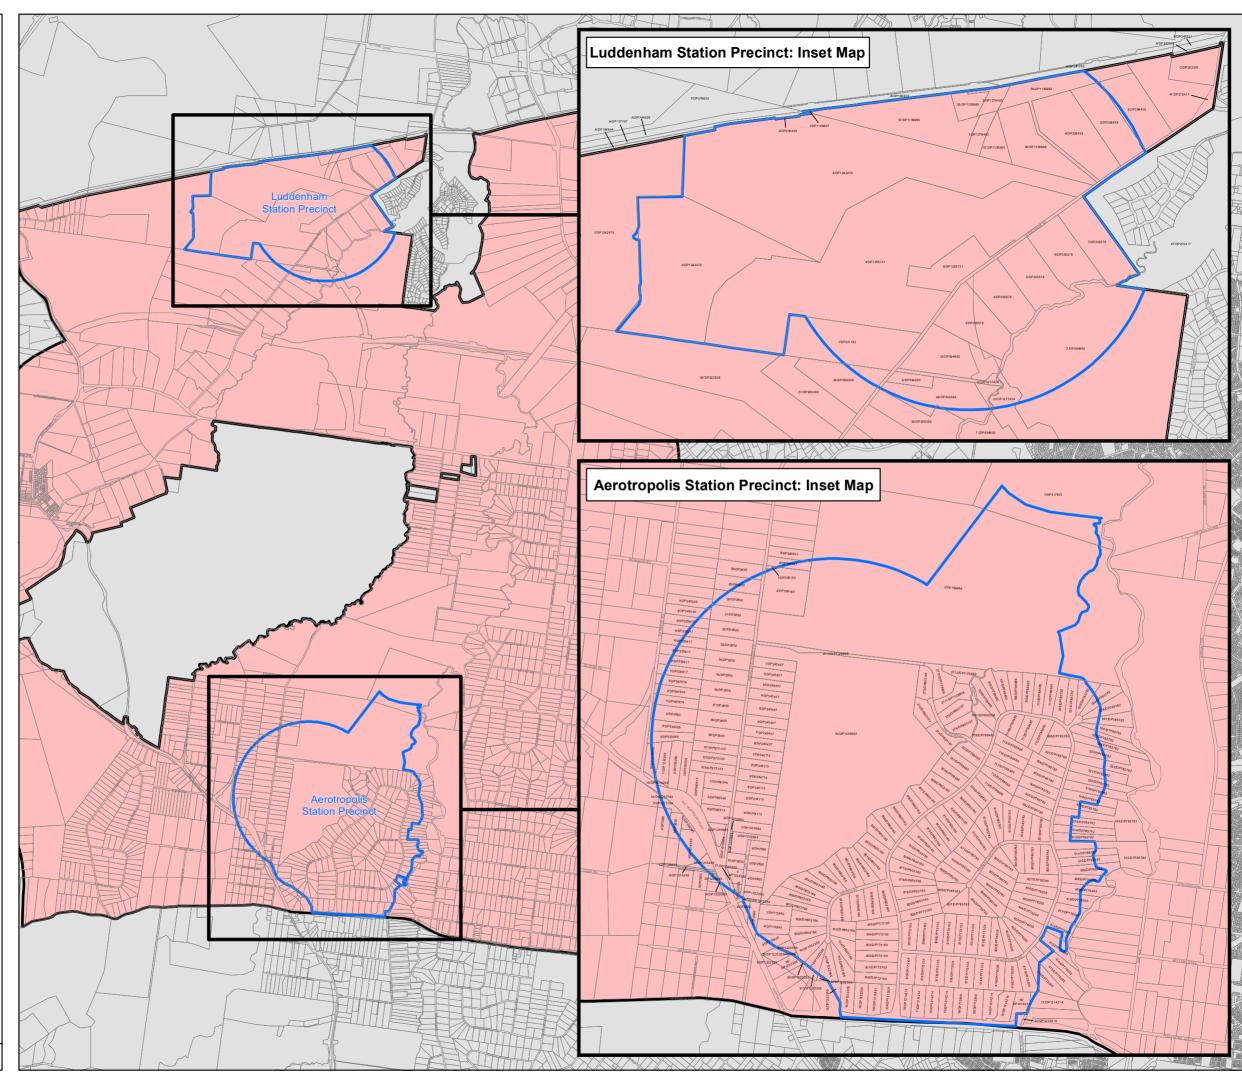

The following map sheets are adopted:

| Map Sheet                                                                                                     | Map Identification Number       |  |
|---------------------------------------------------------------------------------------------------------------|---------------------------------|--|
| Environmental Planning and Assessment Act 1979<br>Western Sydney Aerotropolis Metro Stations Precincts<br>Map |                                 |  |
| SCA_WSA_002                                                                                                   | EPA_ACT_ORD_SCA_WSA_002_2021113 |  |

## Legend

Special Contributions Area

Station Precinct

Cadastre 30/11/2021 © Spatial Services