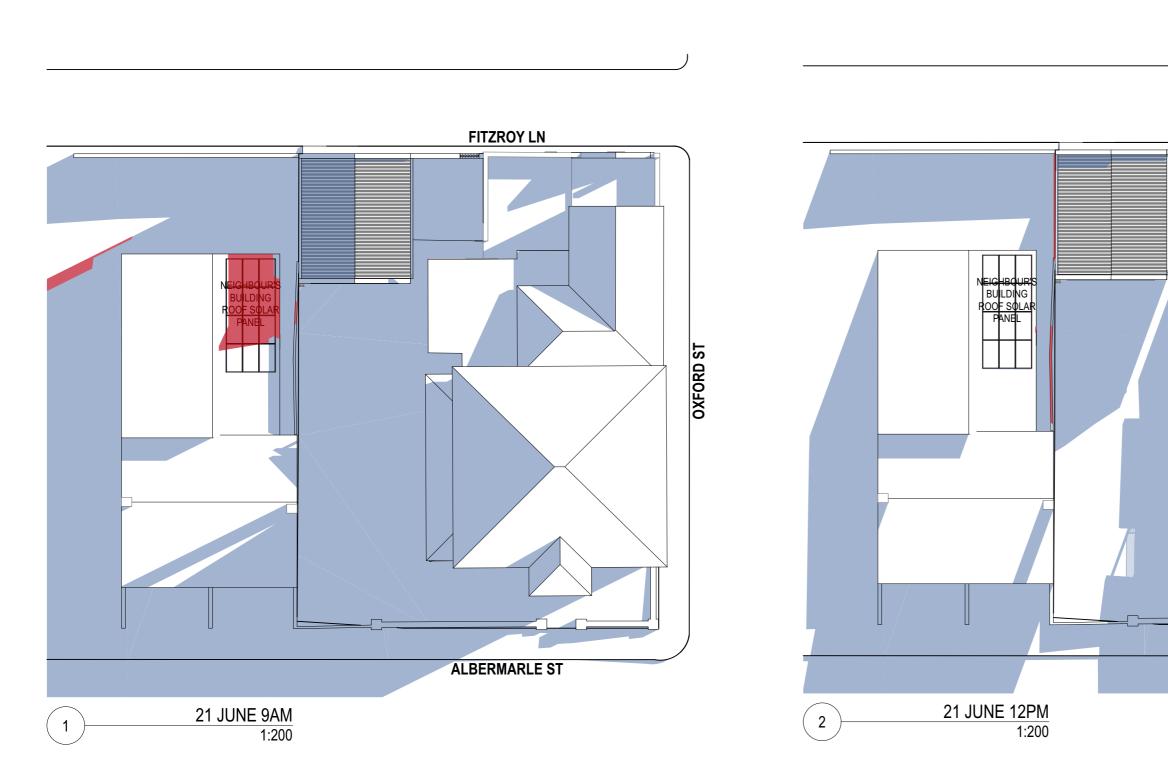

## GENERAL LEGEND

|            | PROPOSED ADDITIONS                  |
|------------|-------------------------------------|
|            | NEW WALLS                           |
|            | EXISTING HOUSE/WALLS/LANDSCAPE      |
|            | EXISTING LEVELS - PLANS             |
| ▼ RL +0.00 | EXISTING LEVELS - ELEVATION/SECTION |
| +RL +0.00  | PROPOSED LEVELS - PLANS             |
| ▼ RL +0.00 | PROPOSED LEVELS - ELEVATION/SECTION |
| (XXYY)     | FINISHES TAG                        |
| $\otimes$  | WINDOW/DOOR TAG                     |
| $\bigcirc$ | RETAINED TREES                      |
| $\circ$    | PROPOSED TREES                      |
|            |                                     |