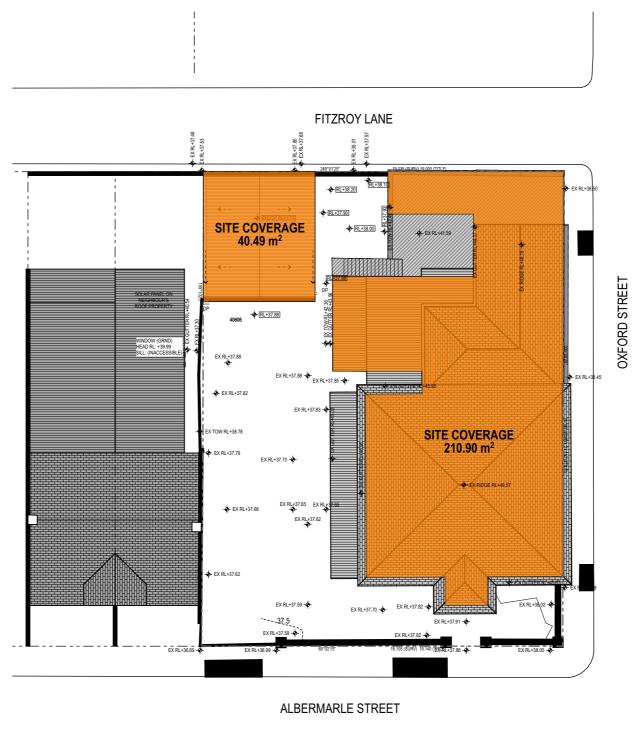

| FSR CALCULATION |                                 |  |                       |  |  |  |  |  |  |
|-----------------|---------------------------------|--|-----------------------|--|--|--|--|--|--|
|                 | SITE AREA 478.45 m <sup>2</sup> |  |                       |  |  |  |  |  |  |
| LEVEL           | EXISTING AREA                   |  | PROPOSED AREA         |  |  |  |  |  |  |
| GROUND FLOOR    | 185.31 m <sup>2</sup>           |  | 185.31 m <sup>2</sup> |  |  |  |  |  |  |
| FIRST LEVEL     | 139.52 m <sup>2</sup>           |  | 174.77 m <sup>2</sup> |  |  |  |  |  |  |
| TOTAL GFA       | 324.83 m <sup>2</sup>           |  | 360.08 m <sup>2</sup> |  |  |  |  |  |  |
| FSR             | 0.68 : 1                        |  | 0.75 : 1              |  |  |  |  |  |  |
|                 | PROPOSED SITE COVERAGE          |  |                       |  |  |  |  |  |  |
| 25              | 51.39 m <sup>2</sup>            |  | 52%                   |  |  |  |  |  |  |