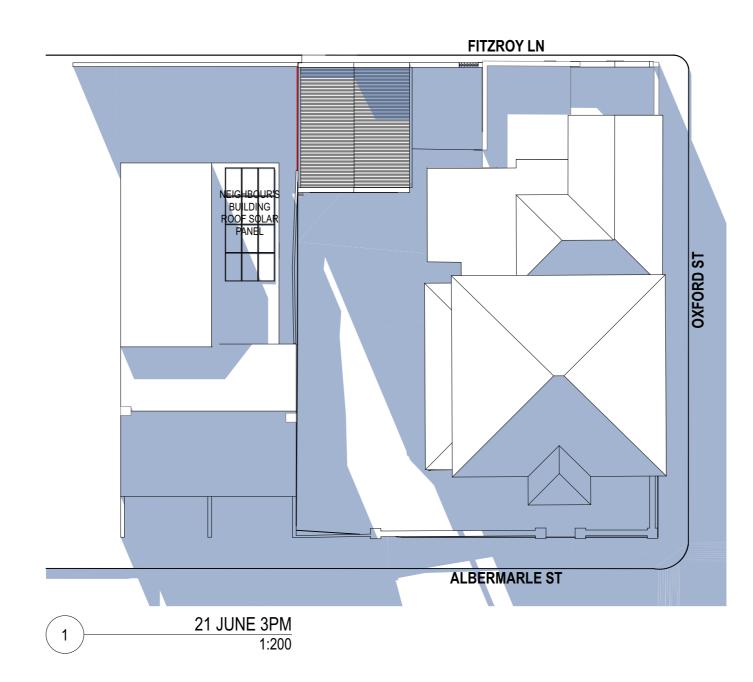

)

ADDITIONAL SHADOWS

| PROJECT TITLE:                | DRAWN BY:                 | CHECKED BY:                                                                        |   |
|-------------------------------|---------------------------|------------------------------------------------------------------------------------|---|
| 69 ALBERMARLE ST NEWTOWN      | MD                        | AM                                                                                 |   |
|                               | ◄──── 50                  | mm ACTUAL -                                                                        |   |
|                               | (50 mm) EXACTLY, THIS DRA | ON DOES NOT MEASURE FIFTY<br>WING WILL HAVE BEEN ENLAR<br>TING ALL LABELED SCALES. |   |
| DRAWING TITLE:                | SCALE:                    | PROJECT NUMBER                                                                     | Ł |
| SHADOW DIAGRAMS - 21 JUNE 3PM | 1:200 @ A3                | 20018                                                                              |   |
|                               |                           | A10<br>disc / dwg no.                                                              | D |