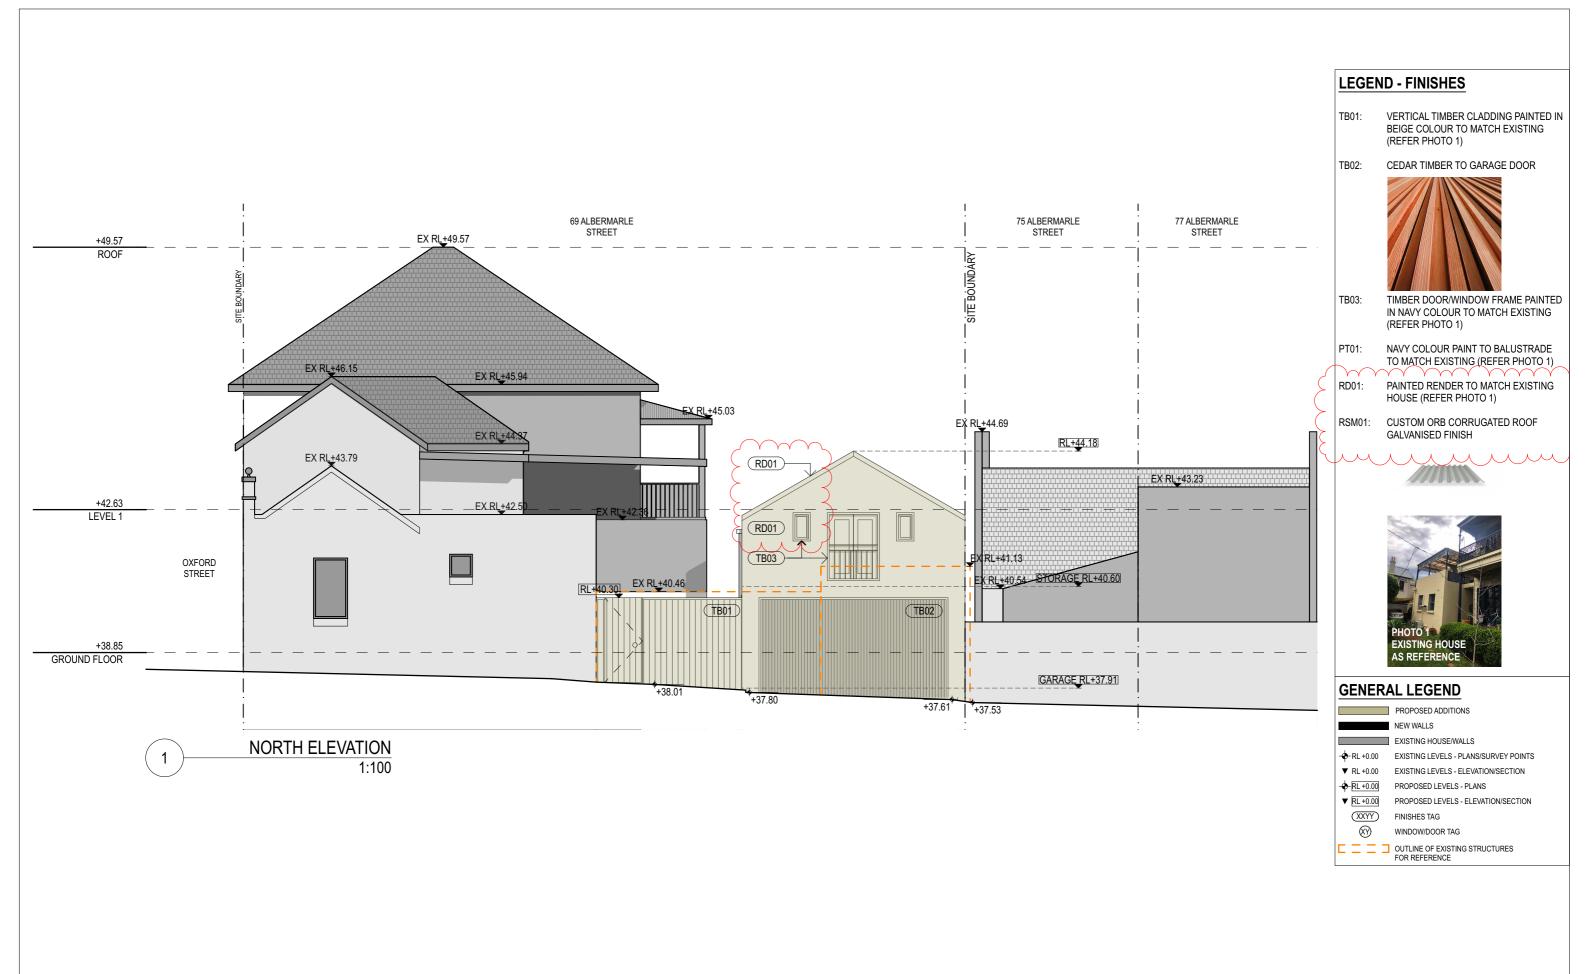

| PROJECT TITLE:           | DRAWN BY:                 | CHECKED BY:                                                                                                   |
|--------------------------|---------------------------|---------------------------------------------------------------------------------------------------------------|
| 69 ALBERMARLE ST NEWTOWN | MD                        | AM                                                                                                            |
|                          | ◄──── 50                  | mm ACTUAL                                                                                                     |
|                          | (50 mm) EXACTLY, THIS DRA | ON DOES NOT MEASURE FIFTY MILLIMETERS<br>WING WILL HAVE BEEN ENLARGED OR REDUCED,<br>TING ALL LABELED SCALES. |
| DRAWING TITLE:           | SCALE:                    | PROJECT NUMBER:                                                                                               |
| ELEVATIONS - NORTH       | 1:100 @ A3                | 20018                                                                                                         |
|                          | DAstage                   | A05 E<br>disc / dwg no. revision                                                                              |