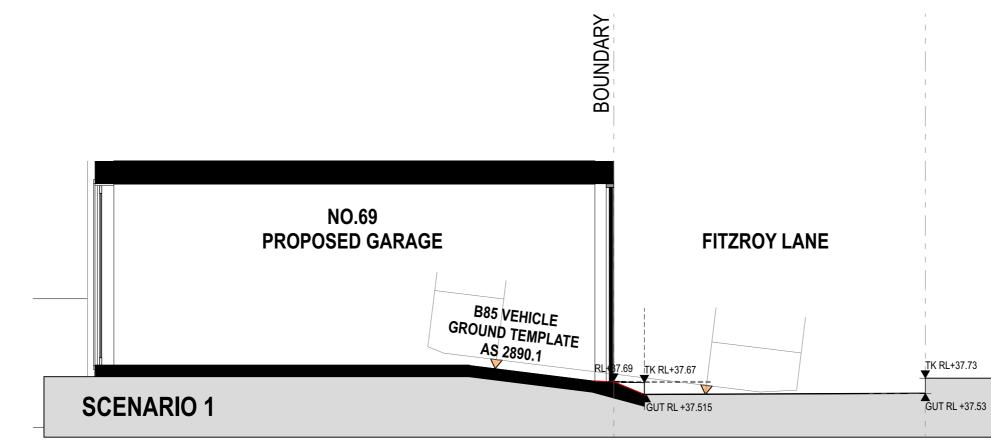

| ROJECT TITLE:             | DRAWN BY:                                                                              | CHECKED BY:                    |
|---------------------------|----------------------------------------------------------------------------------------|--------------------------------|
| 9 ALBERMARLE ST NEWTOWN   | MD                                                                                     | AM                             |
|                           | 🚽 🚽 50 mm /                                                                            | ACTUAL                         |
|                           | IF THE ABOVE DIMENSION DOES N<br>(50 mm) EXACTLY, THIS DRAWING WILL<br>AFFECTING ALL L | HAVE BEEN ENLARGED OR REDUCED, |
| RAWING TITLE:             | SCALE:                                                                                 | PROJECT NUMBER:                |
| ECTION THROUGH GARAGE AND | 1:50 @ A3                                                                              | 20018                          |
| ROSSOVER                  | DA A(                                                                                  |                                |