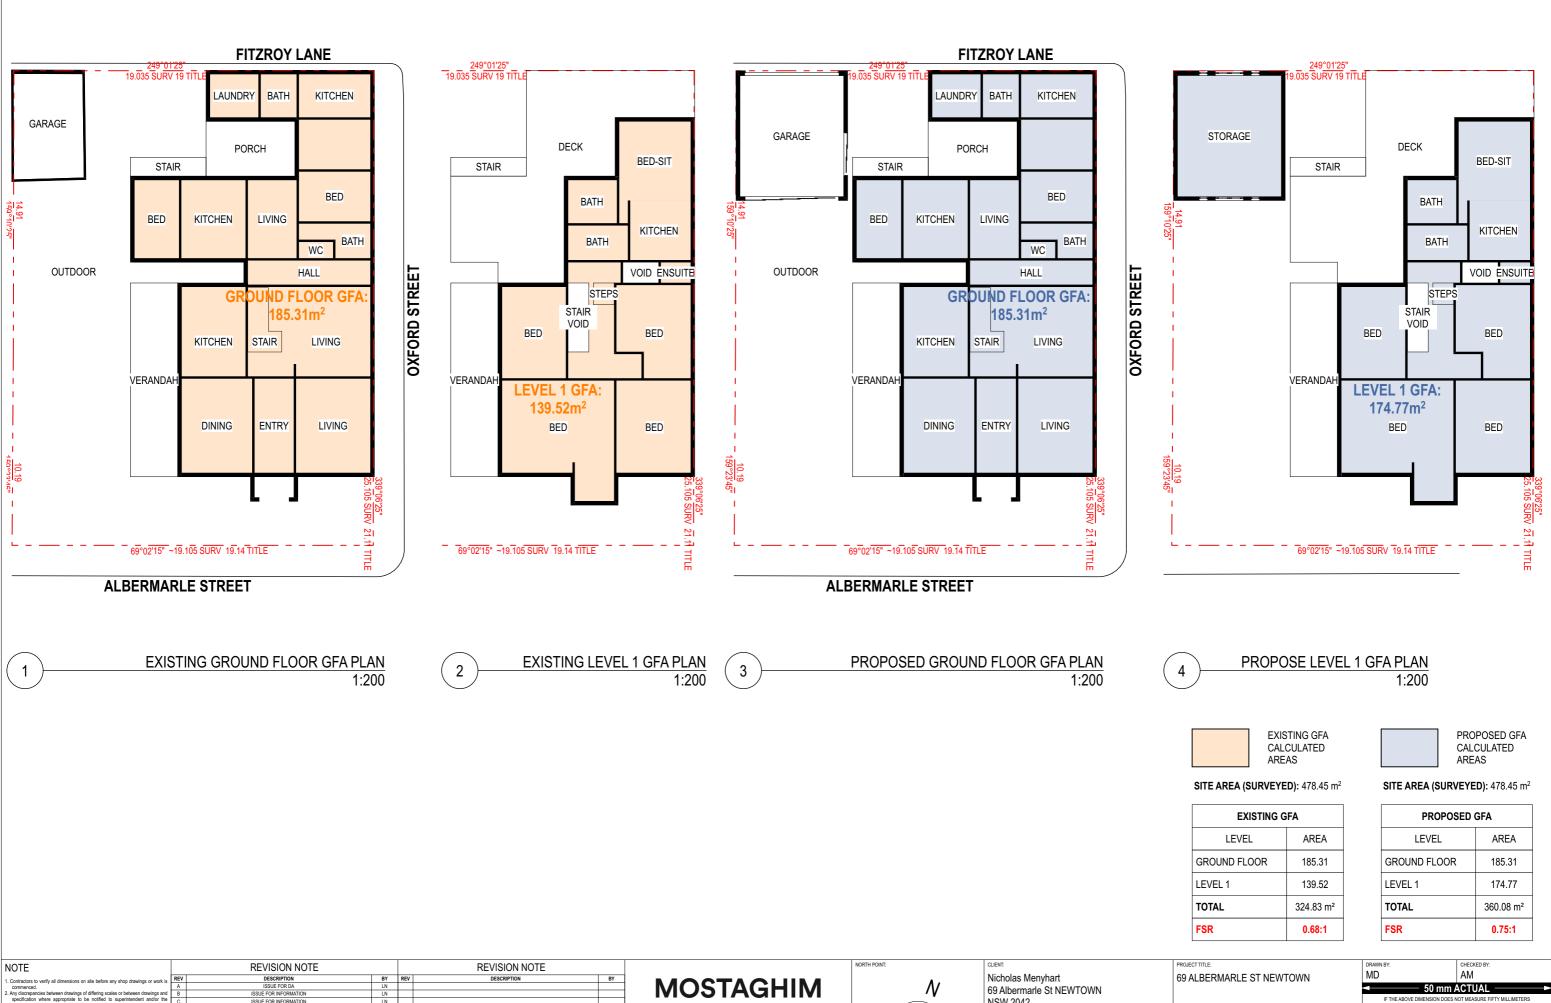

| FSR CALCULATION |                                 |  |                       |  |  |  |  |  |  |
|-----------------|---------------------------------|--|-----------------------|--|--|--|--|--|--|
|                 | SITE AREA 478.45 m <sup>2</sup> |  |                       |  |  |  |  |  |  |
| LEVEL           | EXISTING AREA                   |  | PROPOSED AREA         |  |  |  |  |  |  |
| GROUND FLOOR    | 185.31 m <sup>2</sup>           |  | 185.31 m <sup>2</sup> |  |  |  |  |  |  |
| FIRST LEVEL     | 139.52 m <sup>2</sup>           |  | 174.77 m <sup>2</sup> |  |  |  |  |  |  |
| TOTAL GFA       | 324.83 m <sup>2</sup>           |  | 360.08 m <sup>2</sup> |  |  |  |  |  |  |
| FSR             | 0.68 : 1                        |  | 0.75 : 1              |  |  |  |  |  |  |
|                 | PROPOSED SITE COVERAGE          |  |                       |  |  |  |  |  |  |
| 25              | 51.39 m <sup>2</sup>            |  | 52%                   |  |  |  |  |  |  |