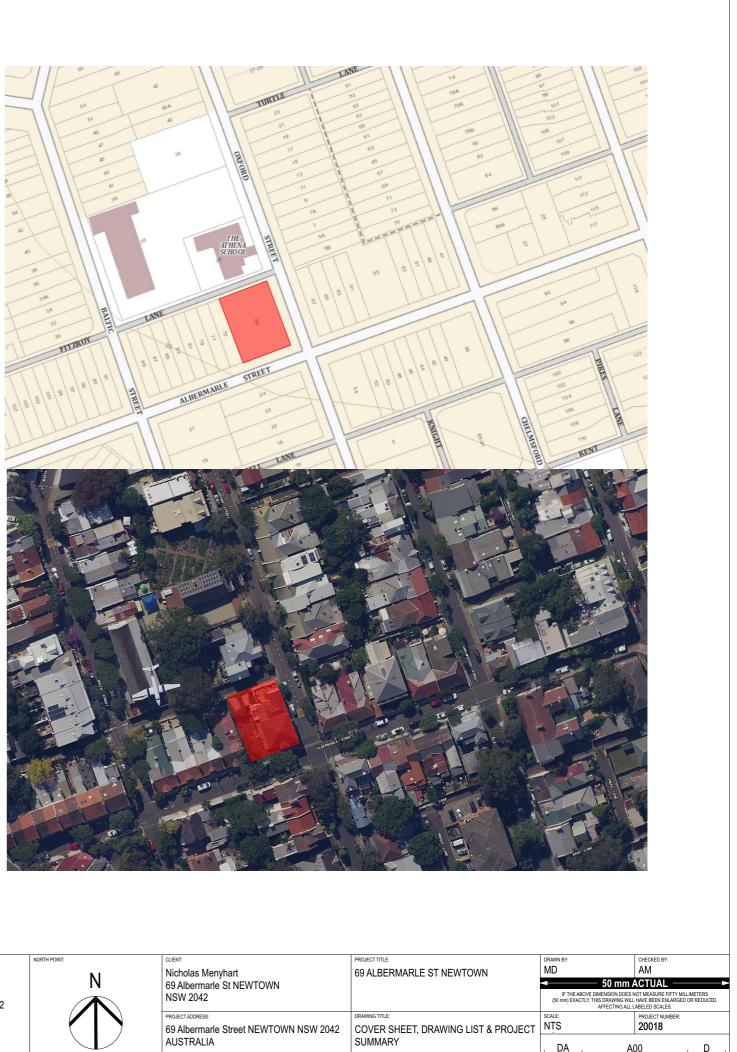

# 69 ALBERMARLE ST NEWTOWN

NSW 2042 AUSTRALIA

|     | DRAWING LIST                                |  |  |  |  |  |  |
|-----|---------------------------------------------|--|--|--|--|--|--|
| No. | DRAWING NAME                                |  |  |  |  |  |  |
| A00 | COVER SHEET, DRAWING LIST & PROJECT SUMMARY |  |  |  |  |  |  |
| A01 | SITE PLAN AND ROOF PLAN                     |  |  |  |  |  |  |
| A02 | EXISTING / DEMOLITION PLAN                  |  |  |  |  |  |  |
| A03 | PROPOSED GROUND FLOOR PLAN                  |  |  |  |  |  |  |
| A04 | PROPOSED ABOVE GROUND PLAN                  |  |  |  |  |  |  |
| A05 | ELEVATIONS - NORTH                          |  |  |  |  |  |  |
| A06 | ELEVATIONS - SOUTH, EAST & WEST             |  |  |  |  |  |  |
| A07 | SECTIONS                                    |  |  |  |  |  |  |
| A08 | SECTION THROUGH GARAGE AND CROSSOVER        |  |  |  |  |  |  |
| A09 | SHADOW DIAGRAMS - 21 JUNE 9AM/12NN          |  |  |  |  |  |  |
| A10 | SHADOW DIAGRAMS - 21 JUNE 3PM               |  |  |  |  |  |  |
| A11 | GFA PLANS                                   |  |  |  |  |  |  |
| A12 | SITE COVERAGE PLAN                          |  |  |  |  |  |  |

DA stage

A00 disc / dwg no.

D

|    |                                                                 | NORTH POINT: | CLIENT:                                                                | PROJECT TITLE: |
|----|-----------------------------------------------------------------|--------------|------------------------------------------------------------------------|----------------|
| BY | a L2, 17 federation rd, newtown nsw 2042                        | N            | Nicholas Menyhart<br>69 Albermarle St NEWTOWN<br>NSW 2042              | 69 ALBE        |
|    | w mostaghim.com.au<br>e info@mostaghim.com.au<br>p 02 9557 2002 |              | PROJECT ADDRESS:<br>69 Albermarle Street NEWTOWN NSW 2042<br>AUSTRALIA | COVER          |
|    | nominated architect: ASHKAN MOSTAGHIM reg. 8358                 |              |                                                                        |                |