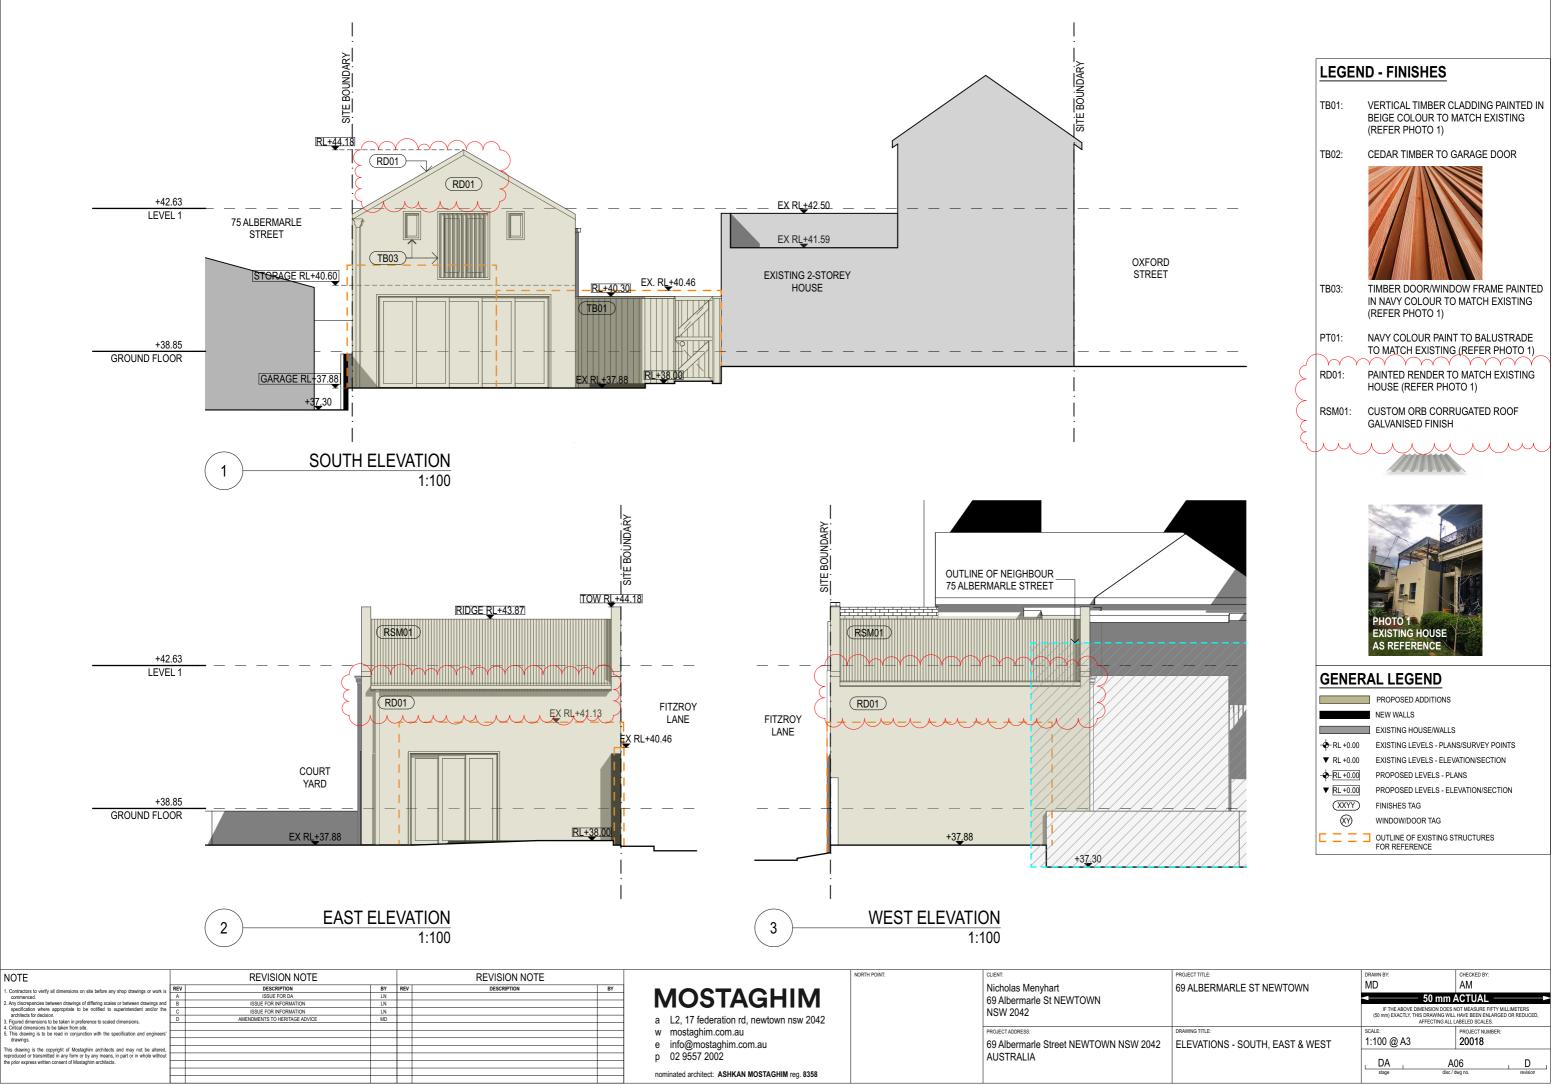

| PROJECT TITLE:                  | DRAWN BY:                 | CHECKED BY:                                                                                |   |
|---------------------------------|---------------------------|--------------------------------------------------------------------------------------------|---|
| 69 ALBERMARLE ST NEWTOWN        | MD                        | AM                                                                                         |   |
|                                 | ◄──── 50                  | mm ACTUAL                                                                                  |   |
|                                 | (50 mm) EXACTLY, THIS DRA | ON DOES NOT MEASURE FIFTY MILI<br>WING WILL HAVE BEEN ENLARGED<br>TING ALL LABELED SCALES. |   |
| DRAWING TITLE:                  | SCALE:                    | PROJECT NUMBER:                                                                            |   |
| ELEVATIONS - SOUTH, EAST & WEST | 1:100 @ A3                | 20018                                                                                      |   |
|                                 |                           | A06<br>disc / dwg no.                                                                      | D |