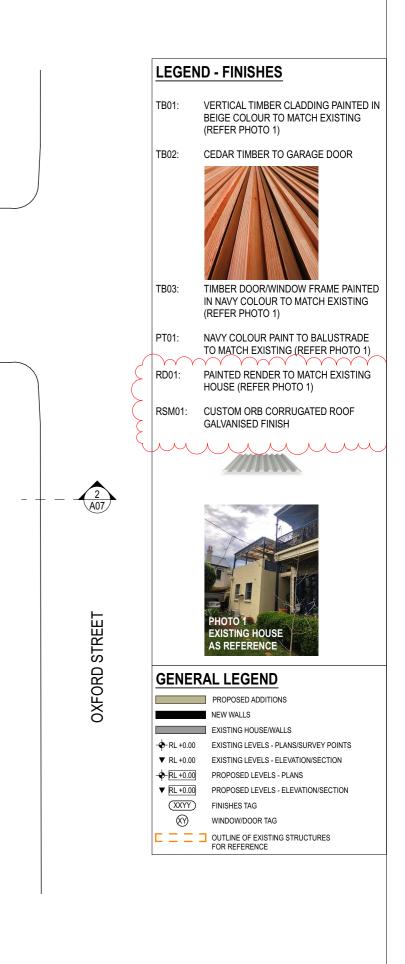

## GENERAL LEGEND

|            | PROPOSED ADDITIONS                  |
|------------|-------------------------------------|
|            | NEW WALLS                           |
|            | EXISTING HOUSE/WALLS/LANDSCAPE      |
|            | EXISTING LEVELS - PLANS             |
| ▼ RL +0.00 | EXISTING LEVELS - ELEVATION/SECTION |
| +RL +0.00  | PROPOSED LEVELS - PLANS             |
| ▼ RL +0.00 | PROPOSED LEVELS - ELEVATION/SECTION |
| (XXYY)     | FINISHES TAG                        |
| $\otimes$  | WINDOW/DOOR TAG                     |
| $\bigcirc$ | RETAINED TREES                      |
| $\circ$    | PROPOSED TREES                      |
|            |                                     |