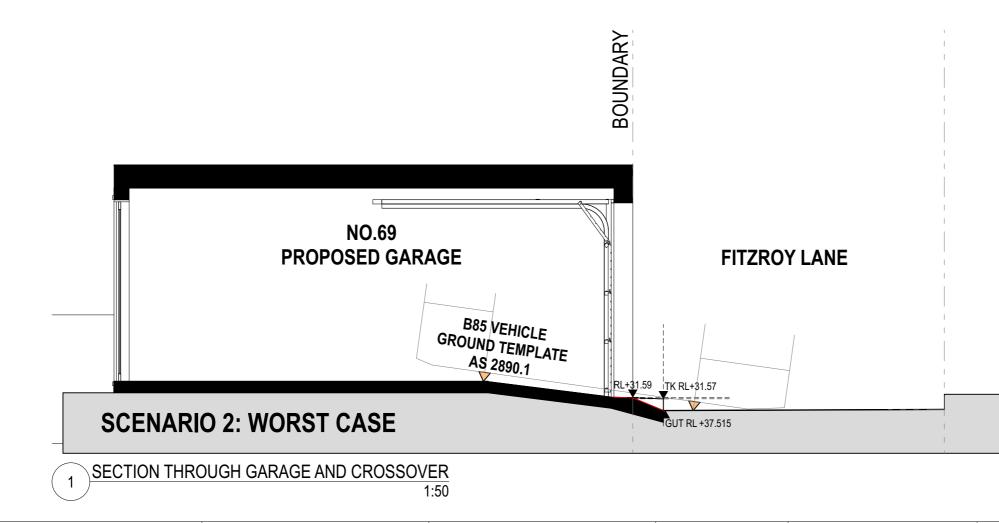

| ROJECT TITLE:             | DRAWN BY:                                                                              | CHECKED BY:                    |
|---------------------------|----------------------------------------------------------------------------------------|--------------------------------|
| 9 ALBERMARLE ST NEWTOWN   | MD                                                                                     | AM                             |
|                           | 🚽 🚽 50 mm /                                                                            | ACTUAL                         |
|                           | IF THE ABOVE DIMENSION DOES N<br>(50 mm) EXACTLY, THIS DRAWING WILL<br>AFFECTING ALL L | HAVE BEEN ENLARGED OR REDUCED, |
| RAWING TITLE:             | SCALE:                                                                                 | PROJECT NUMBER:                |
| ECTION THROUGH GARAGE AND | 1:50 @ A3                                                                              | 20018                          |
| ROSSOVER                  | DA A(                                                                                  |                                |