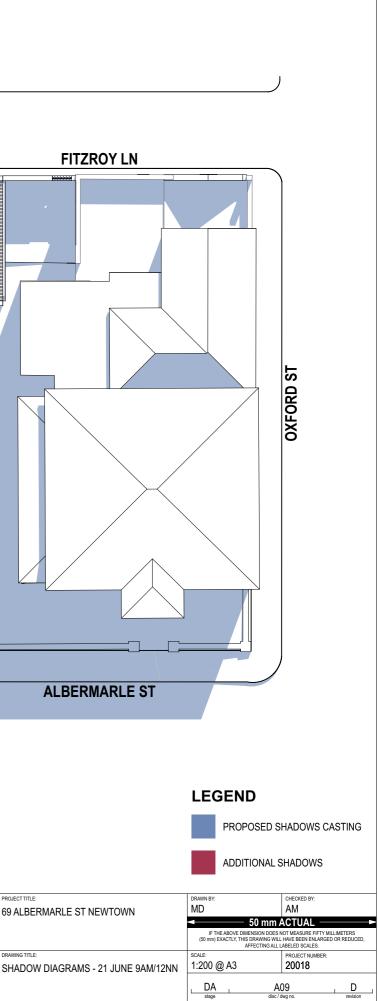

## GENERAL LEGEND

|            | PROPOSED ADDITIONS                  |
|------------|-------------------------------------|
|            | NEW WALLS                           |
|            | EXISTING HOUSE/WALLS/LANDSCAPE      |
|            | EXISTING LEVELS - PLANS             |
| ▼ RL +0.00 | EXISTING LEVELS - ELEVATION/SECTION |
| +RL +0.00  | PROPOSED LEVELS - PLANS             |
| ▼ RL +0.00 | PROPOSED LEVELS - ELEVATION/SECTION |
| (XXYY)     | FINISHES TAG                        |
| $\otimes$  | WINDOW/DOOR TAG                     |
| $\bigcirc$ | RETAINED TREES                      |
| $\circ$    | PROPOSED TREES                      |
|            |                                     |