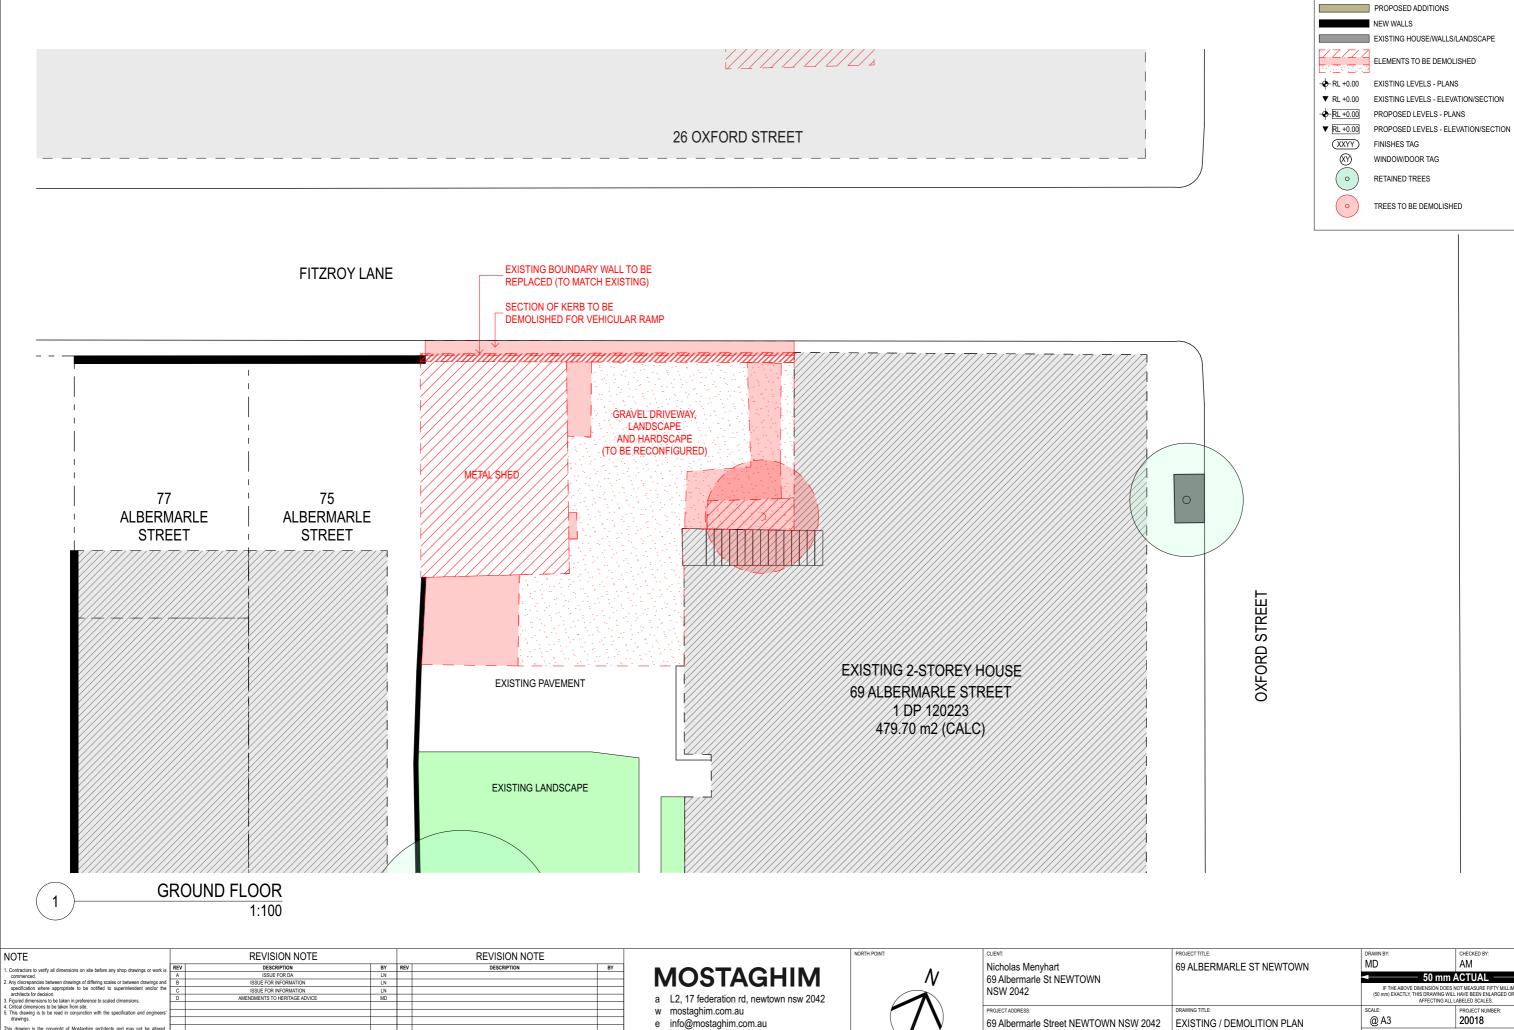

## GENERAL LEGEND

|            | PROPOSED ADDITIONS                  |
|------------|-------------------------------------|
|            | NEW WALLS                           |
|            | EXISTING HOUSE/WALLS/LANDSCAPE      |
|            | EXISTING LEVELS - PLANS             |
| ▼ RL +0.00 | EXISTING LEVELS - ELEVATION/SECTION |
| +RL +0.00  | PROPOSED LEVELS - PLANS             |
| ▼ RL +0.00 | PROPOSED LEVELS - ELEVATION/SECTION |
| (XXYY)     | FINISHES TAG                        |
| $\otimes$  | WINDOW/DOOR TAG                     |
| $\bigcirc$ | RETAINED TREES                      |
| $\circ$    | PROPOSED TREES                      |
|            |                                     |

#### GENERAL LEGEND

| PROJECT TITLE:             | DRAWN BY:                         | CHECKED BY:                                                                          |
|----------------------------|-----------------------------------|--------------------------------------------------------------------------------------|
| 69 ALBERMARLE ST NEWTOWN   | MD                                | AM                                                                                   |
|                            | 50 mm .                           | ACTUAL                                                                               |
|                            | (50 mm) EXACTLY, THIS DRAWING WIL | NOT MEASURE FIFTY MILLIMETERS<br>L HAVE BEEN ENLARGED OR REDUCED,<br>LABELED SCALES. |
| DRAWING TITLE:             | SCALE:                            | PROJECT NUMBER:                                                                      |
| EXISTING / DEMOLITION PLAN | @ A3                              | 20018                                                                                |
|                            |                                   | 02 D<br>dwg no. revision                                                             |