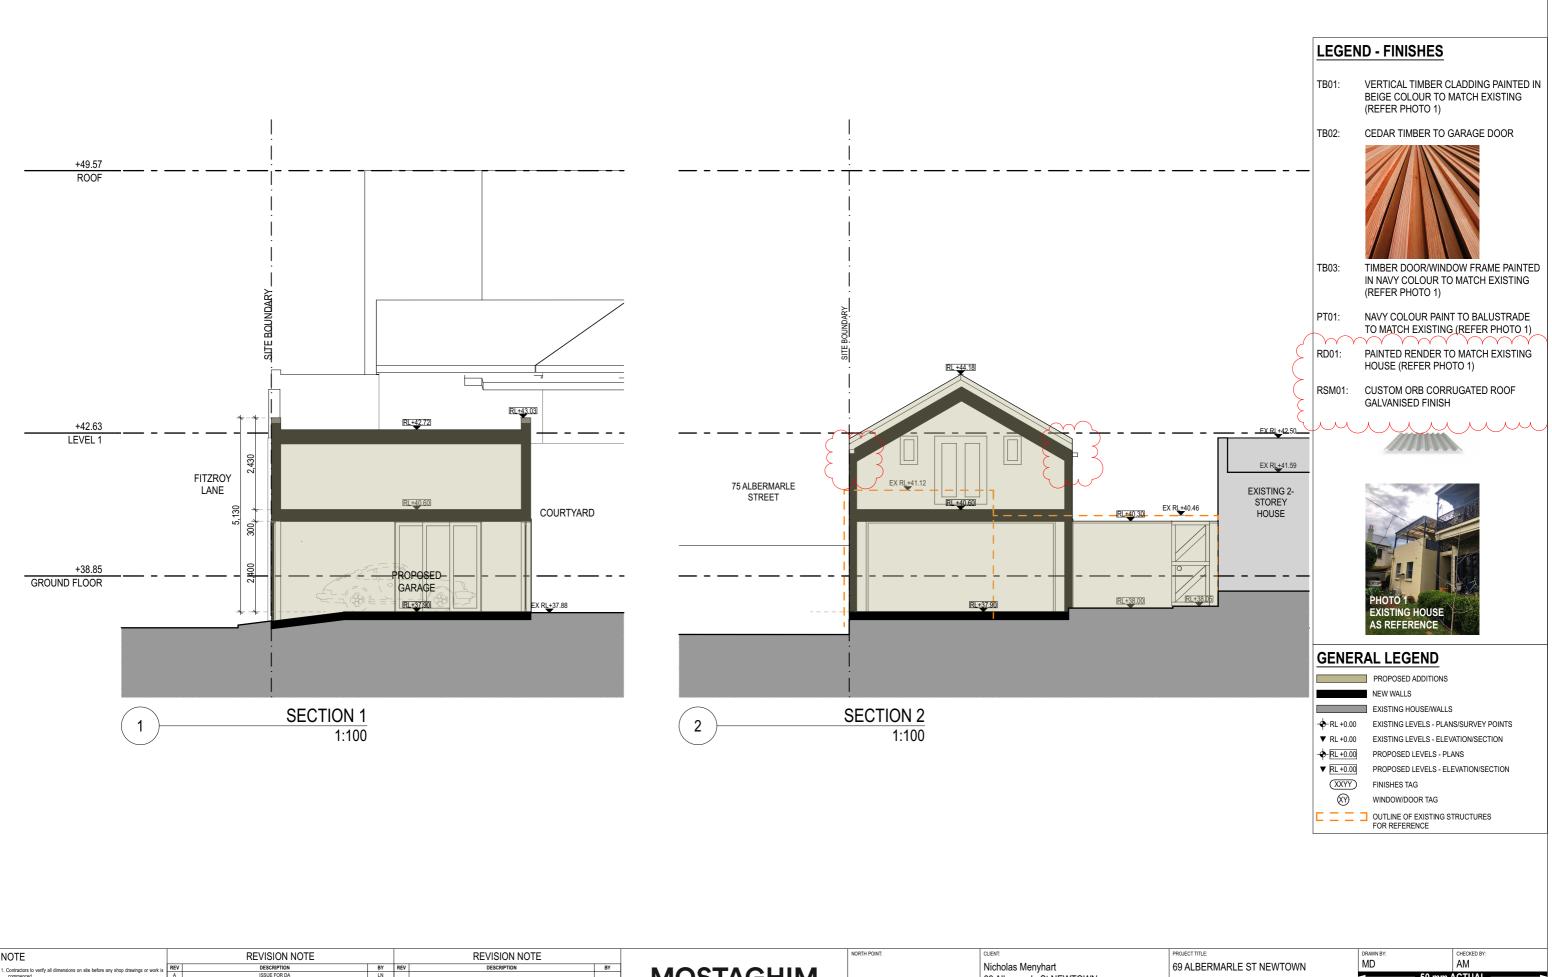

| 69 ALBERMARLE ST NEWTOWN | MD                       | AM                                                                                    |            |  |  |  |
|--------------------------|--------------------------|---------------------------------------------------------------------------------------|------------|--|--|--|
|                          | ◄──── 50                 | 50 mm ACTUAL                                                                          |            |  |  |  |
|                          | (50 mm) EXACTLY, THIS DR | SION DOES NOT MEASURE FIFT<br>AWING WILL HAVE BEEN ENLAR<br>CTING ALL LABELED SCALES. |            |  |  |  |
| DRAWING TITLE:           | SCALE:                   | PROJECT NUMBE                                                                         | IR:        |  |  |  |
| SECTIONS                 | 1:100 @ A3               | 20018                                                                                 |            |  |  |  |
|                          | DA stage                 | A07<br>disc / dwg no.                                                                 | D revision |  |  |  |