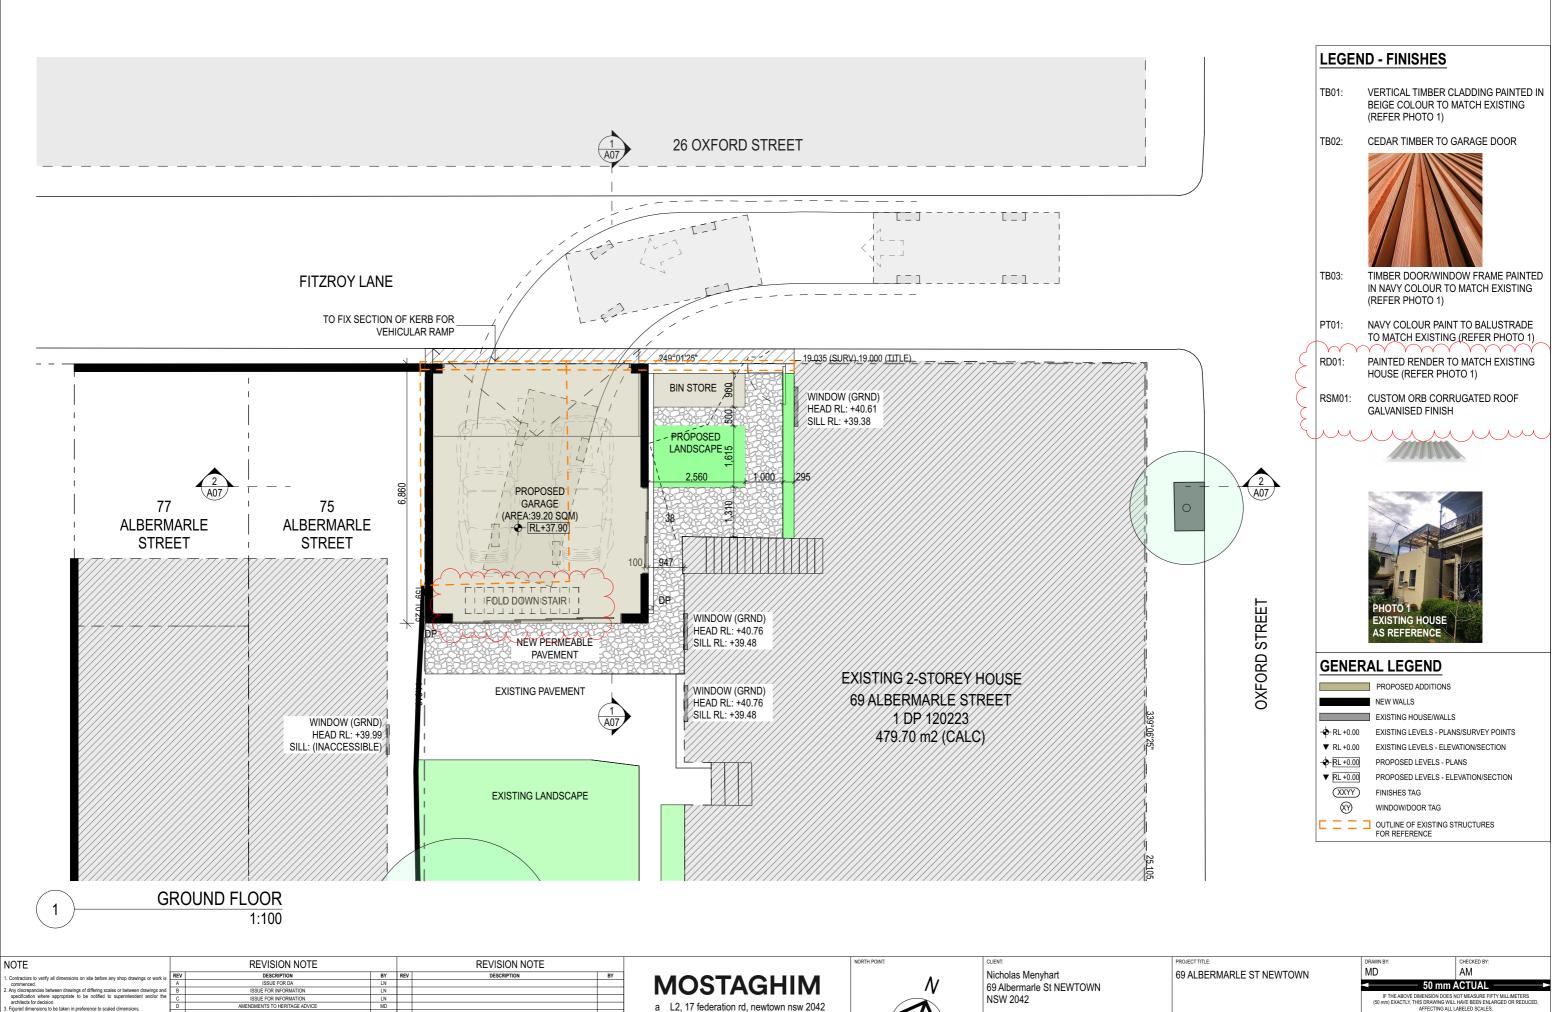

## GENERAL LEGEND

|            | PROPOSED ADDITIONS                  |
|------------|-------------------------------------|
|            | NEW WALLS                           |
|            | EXISTING HOUSE/WALLS/LANDSCAPE      |
|            | EXISTING LEVELS - PLANS             |
| ▼ RL +0.00 | EXISTING LEVELS - ELEVATION/SECTION |
| +RL +0.00  | PROPOSED LEVELS - PLANS             |
| ▼ RL +0.00 | PROPOSED LEVELS - ELEVATION/SECTION |
| (XXYY)     | FINISHES TAG                        |
| $\otimes$  | WINDOW/DOOR TAG                     |
| $\bigcirc$ | RETAINED TREES                      |
| $\circ$    | PROPOSED TREES                      |
|            |                                     |

ROJECT ADDRESS

AUSTRALIA

69 Albermarle Street NEWTOWN NSW 2042

| PROJECT TITLE              | DRAWN BY:                                                                              | CHECKED BY:                    |
|----------------------------|----------------------------------------------------------------------------------------|--------------------------------|
| 69 ALBERMARLE ST NEWTOWN   | MD                                                                                     | AM                             |
| 09 ALBERMARLE ST NEW TOWN  | 50 mm /                                                                                |                                |
|                            | IF THE ABOVE DIMENSION DOES N<br>(50 mm) EXACTLY, THIS DRAWING WILL<br>AFFECTING ALL L | HAVE BEEN ENLARGED OR REDUCED, |
| DRAWING TITLE:             | SCALE:                                                                                 | PROJECT NUMBER:                |
| PROPOSED GROUND FLOOR PLAN | 1:100 @ A3                                                                             | 20018                          |
|                            | DA A(                                                                                  |                                |