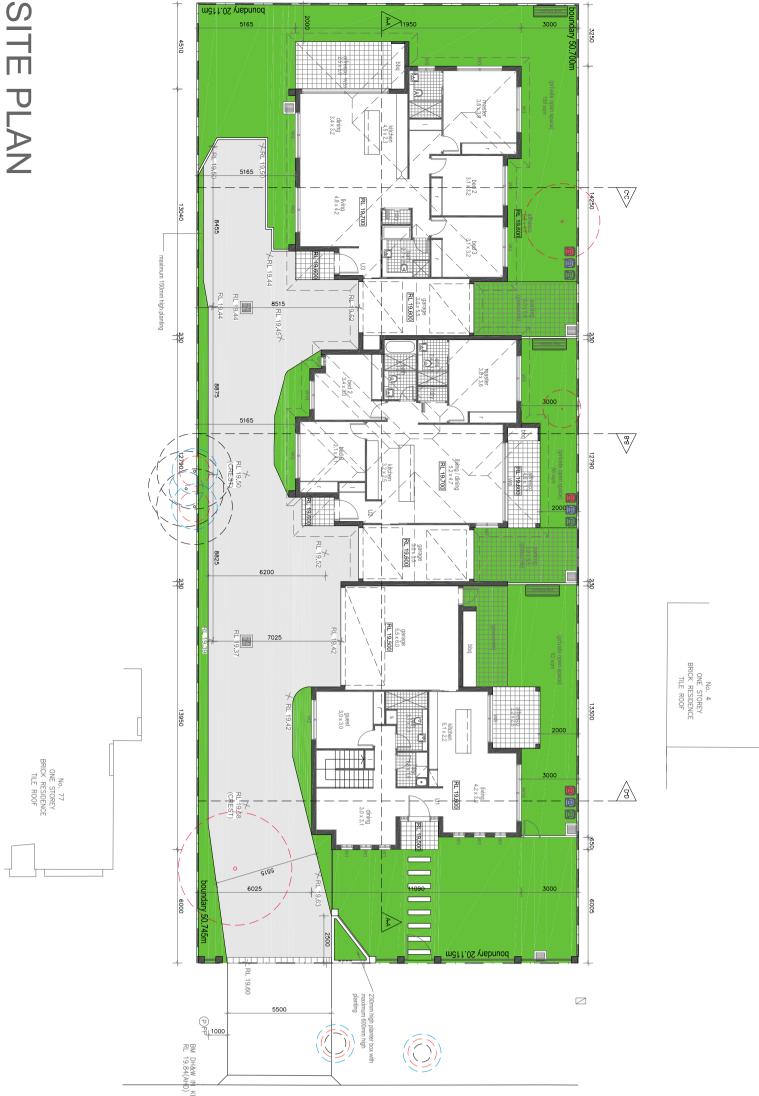

### **Numerical Comparison**

The numerical elements of the proposal are nominated below.

| Control and Standard          | Class 1                 | Amended Plans      |  |
|-------------------------------|-------------------------|--------------------|--|
| FSR                           | 0.38:1                  | 0.37:1             |  |
| 0.5:1                         |                         |                    |  |
| Building Height (m)           | Unit 1-8m               | Unit 1- 8m         |  |
| 9.5m Front                    | Unit 2- 5.14m           | Unit 2- 4.75m      |  |
| 5m Rear                       | Unit 3- 5.12m           | Unit 3- 4.75m      |  |
| Building Height (Storeys)     | Unit 1- 2 storey        | Unit 1- 2 storey   |  |
| 2 Storey Front                | Unit 2- 2 storey        | Unit 2- 1 storey   |  |
| 1 Storey Rear                 | Unit 3- 2 storey        | Unit 3- 1 storey   |  |
| Front Setback<br>6m           | 6.005m                  | 6.005m             |  |
| Side Setback + Rear Setback   | West: 3m-5m             | West: 3m-3.5m      |  |
| 4.5m- with up to 50% to be 3m | East: 5.1m-7m           | East: 5.1m-8.5m    |  |
|                               | South: 3.25m-4.51m      | South: 3.25m-4.51m |  |
| Pervious Area<br>35%          | 357m <sup>2</sup> (35%) | 359.94m² (35%)     |  |

| Private Open Space Areas              | Unit 1: 62m <sup>2</sup>  | Unit 1: 62m <sup>2</sup>  |
|---------------------------------------|---------------------------|---------------------------|
|                                       | Unit 2: 56m <sup>2</sup>  | Unit 2: 56m <sup>2</sup>  |
| 35m <sup>2</sup> minimum dimension of | Unit 3: 158m <sup>2</sup> | Unit 3: 158m <sup>2</sup> |
| 4m.                                   |                           |                           |
|                                       | Includes alfresco.        | Includes alfresco.        |
|                                       |                           |                           |

PRIVATE OPEN SPACE

NUMBER OF STOREYS

PREVAILING WINDS

PEDESTRIAN CIRCULATION

BM DH&W RL 19.84(A

DEAKIN

STREET

STREET DEAKIN

Z

Mervell Client:

| 7-0                       | A        | 09   | 01       | PROPOSED MULTI UNIT HOUSING DEVELOPMENT |
|---------------------------|----------|------|----------|-----------------------------------------|
| J > 01                    | lssue    |      | Sheet of | Project:                                |
| Draw No                   | 00       | 1:2  | D.B.     | West Ryde. N.S.W                        |
| VO-000                    | Scale:   | Sc   | Checked: |                                         |
| 20_060                    | 24-09-21 | 24-  | A.B.     | 2 Deakin Street                         |
| Project No.               | Date:    | Da   | Drawn:   | Address:                                |
| ROOF PLAN / SITE ANALYSIS | / SITE / | PLAN | ROOF     | Mervell                                 |

### RESIDENTIAL **DA I**DESIGNWOR X INDUSTRIAL

SCALE 1:200

**ROOF PLAN** 

boundary 20.115m

COMMERCIAL

BASIX

INTERIOR FITOUTS

3D PERSPECTIVES 8 Buller Street,
North Parramatta, NSW 2151 t. 0411 983 593
e. danny@dadesignworx.com.au
w. www.dadesignworx.com.au BUILDING DESIGNERS ASSOCIATION OF AUSTRALIA