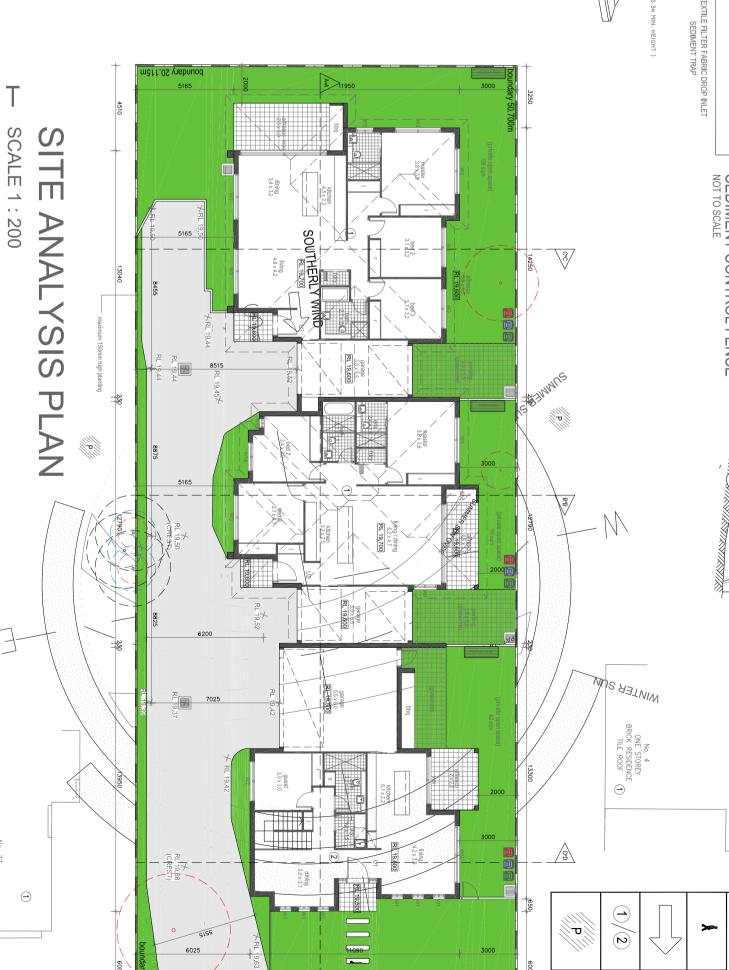

PRIVATE OPEN SPACE

NUMBER OF STOREYS

PREVAILING WINDS

PEDESTRIAN CIRCULATION

BM DH&W RL 19.84(A

DEAKIN

STREET

STREET DEAKIN

Z

Mervell Client:

| 7-0                       | A        | 09   | 01       | PROPOSED MULTI UNIT HOUSING DEVELOPMENT |
|---------------------------|----------|------|----------|-----------------------------------------|
| J > 01                    | lssue    |      | Sheet of | Project:                                |
| Draw No                   | 00       | 1:2  | D.B.     | West Ryde. N.S.W                        |
| VO-000                    | Scale:   | Sc   | Checked: |                                         |
| 20_060                    | 24-09-21 | 24-  | A.B.     | 2 Deakin Street                         |
| Project No.               | Date:    | Da   | Drawn:   | Address:                                |
| ROOF PLAN / SITE ANALYSIS | / SITE / | PLAN | ROOF     | Mervell                                 |