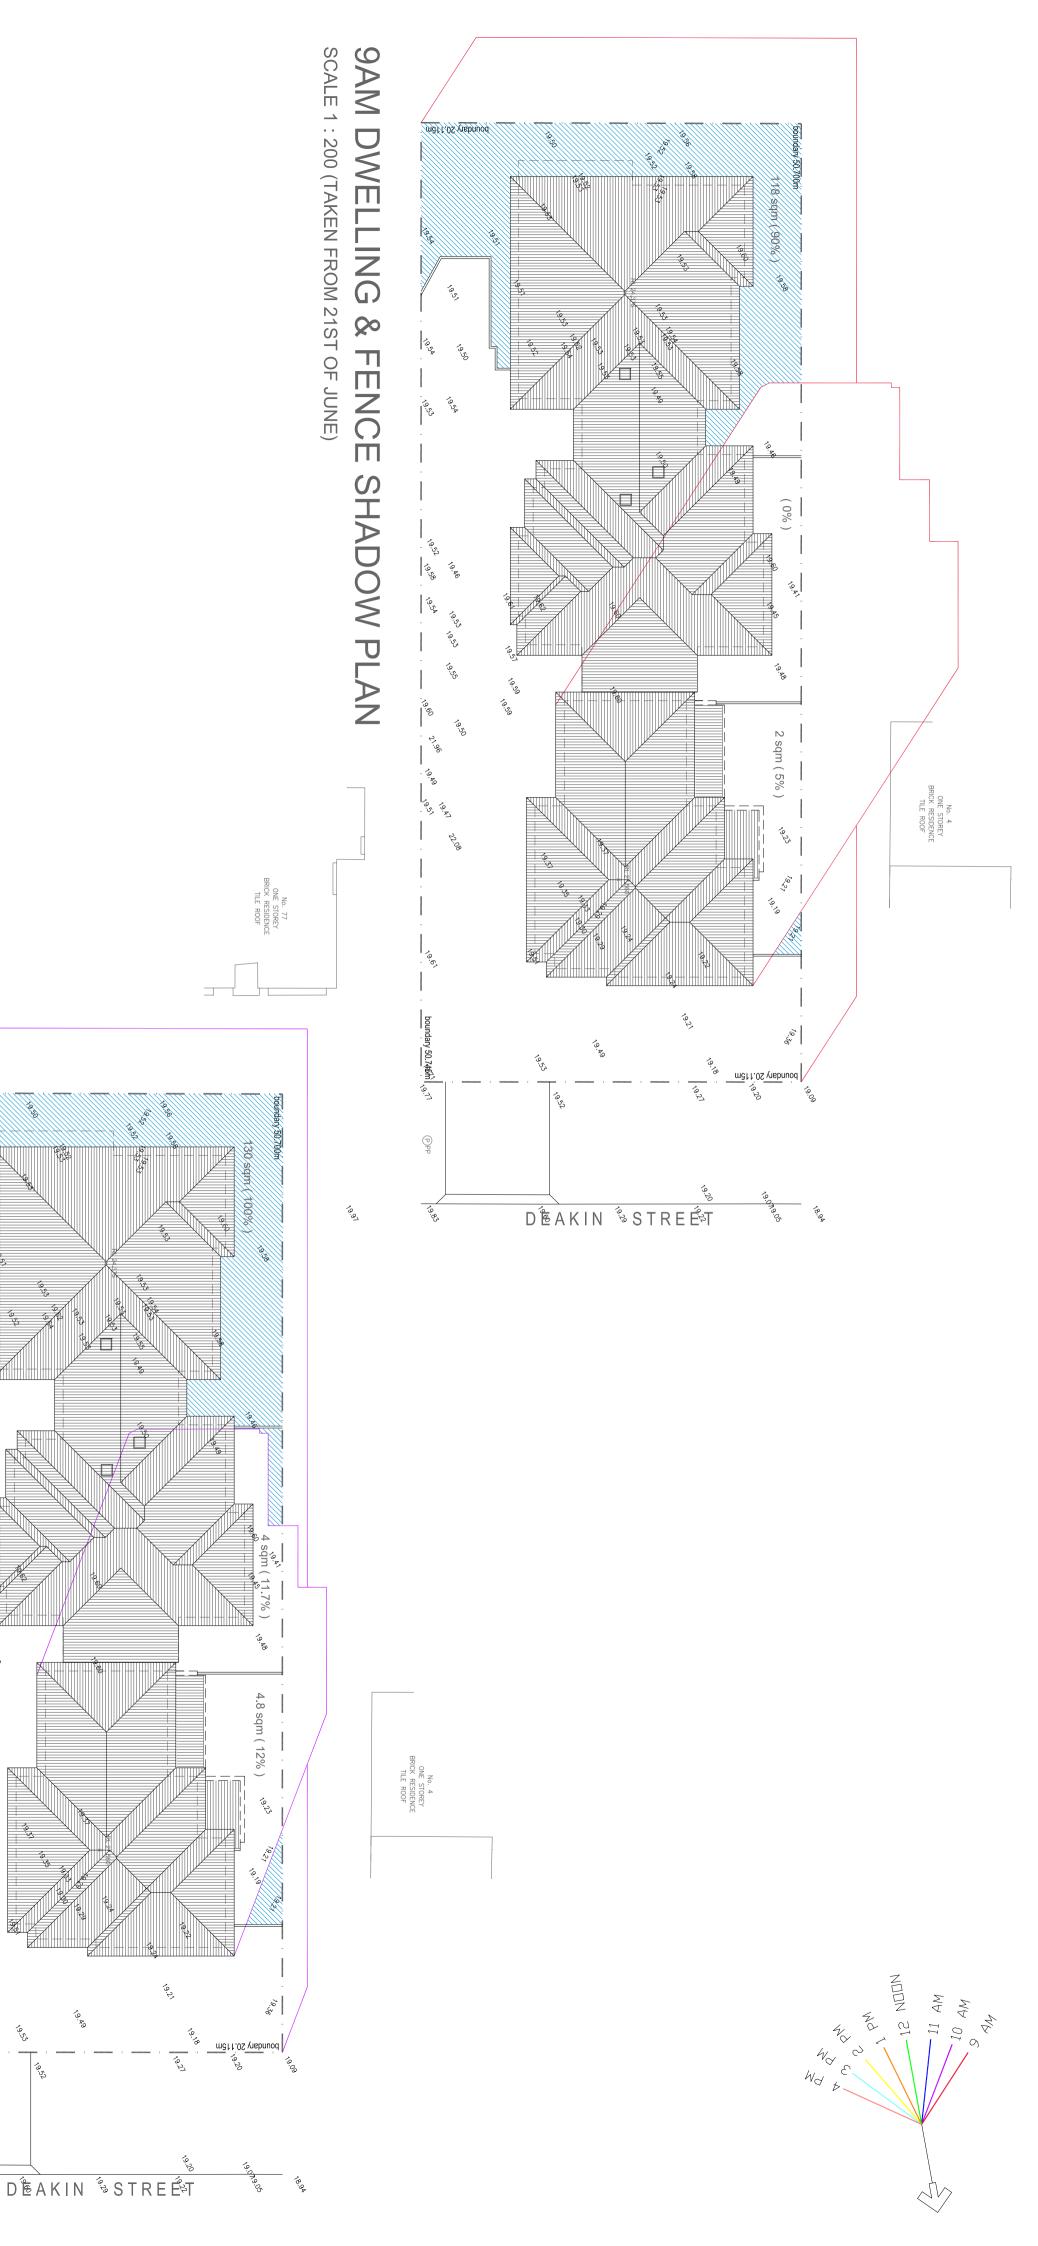

# 10AM DWELLING & FENCE SHADOW PLAN

No. 77 ONE STOREY BRICK RESIDENCE TILE ROOF

moth 20, 115m

19.51

19.50

19.54 -19.53

19.50 19.56 19.55 19.55

19:50 27:96

| |- ||-|-

boundary 50.745m

19.91

19.51 22.08

19.50

19.59

- 50<u>-</u>

19.53

19.5

SCALE 1: 200 (TAKEN FROM 21ST OF JUNE)

COMMERCIAL

INTERIOR FITOUTS

8 Buller Street,
North Parramatta, NSW 2151 t. 0411 983 593
e. danny@dadesignworx.com.au
w. www.dadesignworx.com.au

BASIX

3D PERSPECTIVES

-12 NOON

11 AM 10 AM 5 AM

SCALE 1: 200 (TAKEN FROM 21ST OF JUNE)