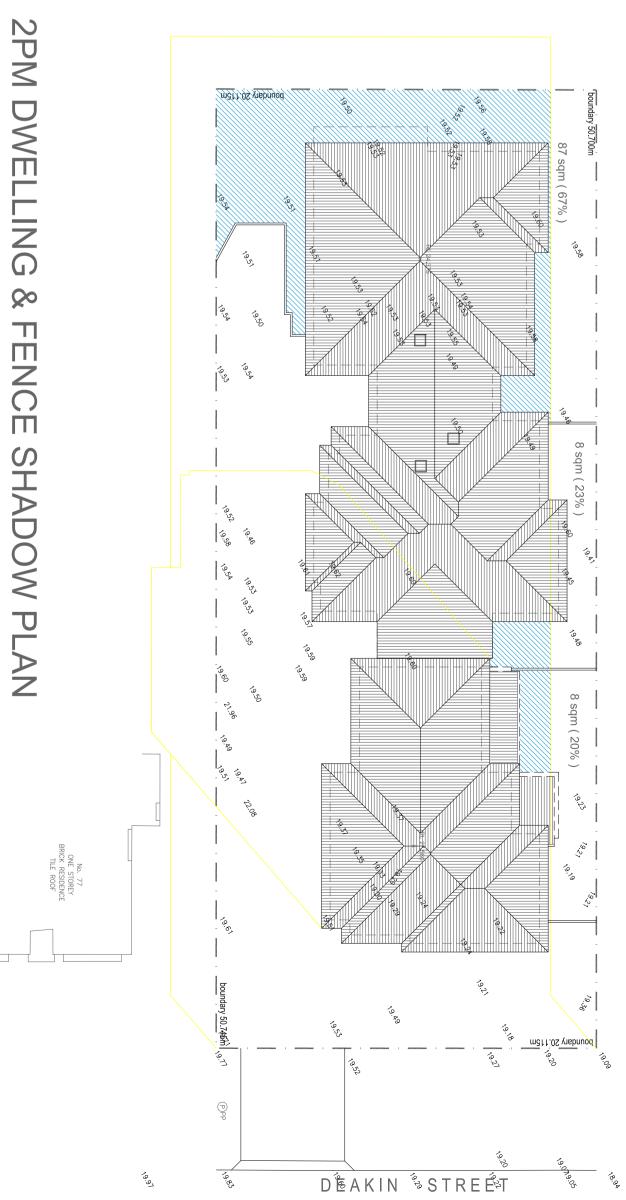

| DA-03          | Α        | 09    | 03                            | PROPOSED MULTI UNIT HOUSING DEVELOPMENT |
|----------------|----------|-------|-------------------------------|-----------------------------------------|
| D              | ənssl    |       | Sheet of                      | Project:                                |
| Draw No        | 00       | 1:200 | D.B.                          | West Ryde. N.S.W                        |
| <b>7</b> 0-000 | Scale:   | Sc    | Checked:                      |                                         |
| <br>           | 24-09-21 | 24-   | A.B.                          | 2 Deakin Street                         |
| Project No.    | Date:    | Da    | Drawn:                        | Address:                                |
| W PLANS        | SHADO    | ENCE  | DWELLING & FENCE SHADOW PLANS | Mervell                                 |
|                |          |       | Title:                        | Client:                                 |

# 12PM DWELLING & FENCE SHADOW PLAN

No. 77 ONE STOREY BRICK RESIDENCE TILE ROOF

19.91

SCALE 1:200 (TAKEN FROM 21ST OF JUNE)

COMMERCIAL

INTERIOR FITOUTS

8 Buller Street,
North Parramatta, NSW 2151 t. 0411 983 593
e. danny@dadesignworx.com.au
w. www.dadesignworx.com.au