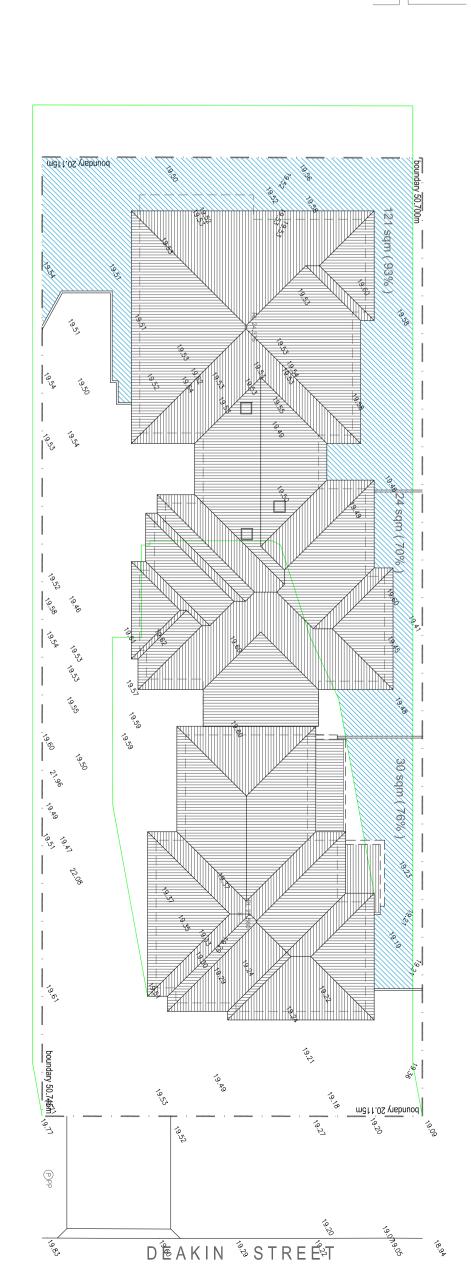

# 12PM DWELLING & FENCE SHADOW PLAN

No. 77 ONE STOREY BRICK RESIDENCE TILE ROOF

19.91

SCALE 1:200 (TAKEN FROM 21ST OF JUNE)

COMMERCIAL

INTERIOR FITOUTS

8 Buller Street,
North Parramatta, NSW 2151 t. 0411 983 593
e. danny@dadesignworx.com.au
w. www.dadesignworx.com.au

| DA-03          | Α        | 09    | 03                            | PROPOSED MULTI UNIT HOUSING DEVELOPMENT |
|----------------|----------|-------|-------------------------------|-----------------------------------------|
| D              | ənssl    |       | Sheet of                      | Project:                                |
| Draw No        | 00       | 1:200 | D.B.                          | West Ryde. N.S.W                        |
| <b>7</b> 0-000 | Scale:   | Sc    | Checked:                      |                                         |
| <br>           | 24-09-21 | 24-   | A.B.                          | 2 Deakin Street                         |
| Project No.    | Date:    | Da    | Drawn:                        | Address:                                |
| W PLANS        | SHADO    | ENCE  | DWELLING & FENCE SHADOW PLANS | Mervell                                 |
|                |          |       | Title:                        | Client:                                 |

-12 NOON

11 AM 10 AM 5 AM

SCALE 1: 200 (TAKEN FROM 21ST OF JUNE)