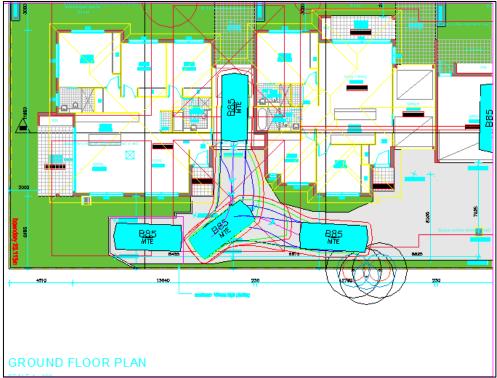

### **Amendments to Plans**

The amendments to the plans in the NoM, relative to the Class 1, are as follows:

- Changes to the driveway entry arrangement to facilitate 2 way vehicle movement through the site.
- Amendment to Dwelling 1 to reduce the extent of hard paved areas behind the double garage.
- Amendment to Dwelling 1 to adopt a pitched roof form.
- Amendment to Dwelling 1 to adopt face brick, render and a pitched hipped roof with a tile finish.
- Provision of a landscape strip along the eastern side of the driveway
- Provision of additional landscaping to the western side of the driveway in front of Bedroom 2 and Bedroom 3 of Unit 2.
- Change to Bedroom 2 of Dwelling 2 to enable turn movements to the garage of Unit 3.
- Change to Unit 2 to introduce grasscrete behind the garage
- Change to Unit 2 to increase the setback from the garage to eastern boundary from 6.2m to 8m
- Change to Unit 2 to remove the loft space and adoption of a single storey form with pitched roof and adoption of face brick and tiled roofing.
- Redesign of Unit 3 to remove the loft space and adoption of a single storey form with pitched tiled roof.
- Redesign of Unit 3 to orient the living and dining areas towards the rear of the site and relocation of the alfresco area towards the rear
  of the site and adjustment to the bedroom locations.
- Change to Unit 3 to introduce grasscrete behind the garage and increased setback from the garage to the eastern boundary.
- Amendment to landscape plan to provide tree plantings in the front setback, and screen planting along the eastern boundary.

### **Numerical Comparison**

The numerical elements of the proposal are nominated below.

| Control and Standard          | Class 1                 | Amended Plans      |  |
|-------------------------------|-------------------------|--------------------|--|
| FSR                           | 0.38:1                  | 0.37:1             |  |
| 0.5:1                         |                         |                    |  |
| Building Height (m)           | Unit 1-8m               | Unit 1- 8m         |  |
| 9.5m Front                    | Unit 2- 5.14m           | Unit 2- 4.75m      |  |
| 5m Rear                       | Unit 3- 5.12m           | Unit 3- 4.75m      |  |
| Building Height (Storeys)     | Unit 1- 2 storey        | Unit 1- 2 storey   |  |
| 2 Storey Front                | Unit 2- 2 storey        | Unit 2- 1 storey   |  |
| 1 Storey Rear                 | Unit 3- 2 storey        | Unit 3- 1 storey   |  |
| Front Setback<br>6m           | 6.005m                  | 6.005m             |  |
| Side Setback + Rear Setback   | West: 3m-5m             | West: 3m-3.5m      |  |
| 4.5m- with up to 50% to be 3m | East: 5.1m-7m           | East: 5.1m-8.5m    |  |
|                               | South: 3.25m-4.51m      | South: 3.25m-4.51m |  |
| Pervious Area<br>35%          | 357m <sup>2</sup> (35%) | 359.94m² (35%)     |  |

| Private Open Space Areas              | Unit 1: 62m <sup>2</sup>  | Unit 1: 62m <sup>2</sup>  |
|---------------------------------------|---------------------------|---------------------------|
|                                       | Unit 2: 56m <sup>2</sup>  | Unit 2: 56m <sup>2</sup>  |
| 35m <sup>2</sup> minimum dimension of | Unit 3: 158m <sup>2</sup> | Unit 3: 158m <sup>2</sup> |
| 4m.                                   |                           |                           |
|                                       | Includes alfresco.        | Includes alfresco.        |
|                                       |                           |                           |