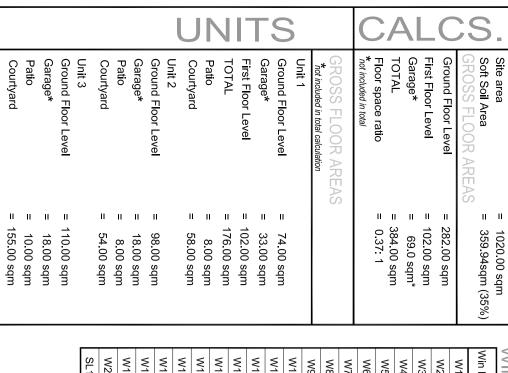

### **Numerical Comparison**

The numerical elements of the proposal are nominated below.

| Control and Standard          | Class 1                 | Amended Plans      |  |
|-------------------------------|-------------------------|--------------------|--|
| FSR                           | 0.38:1                  | 0.37:1             |  |
| 0.5:1                         |                         |                    |  |
| Building Height (m)           | Unit 1-8m               | Unit 1- 8m         |  |
| 9.5m Front                    | Unit 2- 5.14m           | Unit 2- 4.75m      |  |
| 5m Rear                       | Unit 3- 5.12m           | Unit 3- 4.75m      |  |
| Building Height (Storeys)     | Unit 1- 2 storey        | Unit 1- 2 storey   |  |
| 2 Storey Front                | Unit 2- 2 storey        | Unit 2- 1 storey   |  |
| 1 Storey Rear                 | Unit 3- 2 storey        | Unit 3- 1 storey   |  |
| Front Setback<br>6m           | 6.005m                  | 6.005m             |  |
| Side Setback + Rear Setback   | West: 3m-5m             | West: 3m-3.5m      |  |
| 4.5m- with up to 50% to be 3m | East: 5.1m-7m           | East: 5.1m-8.5m    |  |
|                               | South: 3.25m-4.51m      | South: 3.25m-4.51m |  |
| Pervious Area<br>35%          | 357m <sup>2</sup> (35%) | 359.94m² (35%)     |  |

| Private Open Space Areas              | Unit 1: 62m <sup>2</sup>  | Unit 1: 62m <sup>2</sup>  |
|---------------------------------------|---------------------------|---------------------------|
|                                       | Unit 2: 56m <sup>2</sup>  | Unit 2: 56m <sup>2</sup>  |
| 35m <sup>2</sup> minimum dimension of | Unit 3: 158m <sup>2</sup> | Unit 3: 158m <sup>2</sup> |
| 4m.                                   |                           |                           |
|                                       | Includes alfresco.        | Includes alfresco.        |
|                                       |                           |                           |