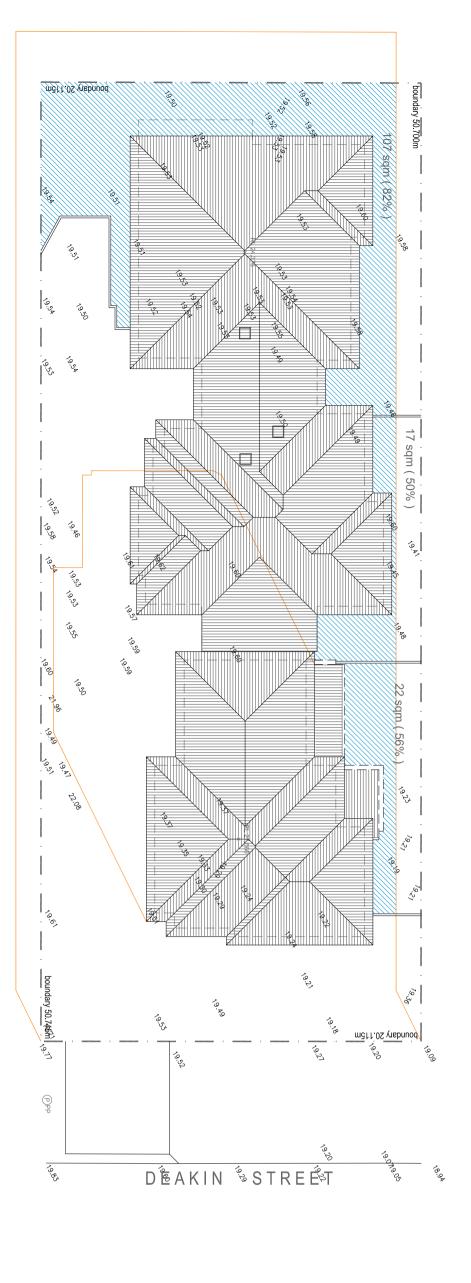

Z

Mervell Client:

| 7-0                       | A        | 09   | 01       | PROPOSED MULTI UNIT HOUSING DEVELOPMENT |
|---------------------------|----------|------|----------|-----------------------------------------|
| J > 01                    | lssue    |      | Sheet of | Project:                                |
| Draw No                   | 00       | 1:2  | D.B.     | West Ryde. N.S.W                        |
| VO-000                    | Scale:   | Sc   | Checked: |                                         |
| 20_060                    | 24-09-21 | 24-  | A.B.     | 2 Deakin Street                         |
| Project No.               | Date:    | Da   | Drawn:   | Address:                                |
| ROOF PLAN / SITE ANALYSIS | / SITE / | PLAN | ROOF     | Mervell                                 |

### RESIDENTIAL **DA I**DESIGNWOR X INDUSTRIAL

SCALE 1:200

**ROOF PLAN** 

boundary 20.115m

COMMERCIAL

BASIX

INTERIOR FITOUTS

3D PERSPECTIVES 8 Buller Street,
North Parramatta, NSW 2151 t. 0411 983 593
e. danny@dadesignworx.com.au
w. www.dadesignworx.com.au BUILDING DESIGNERS ASSOCIATION OF AUSTRALIA