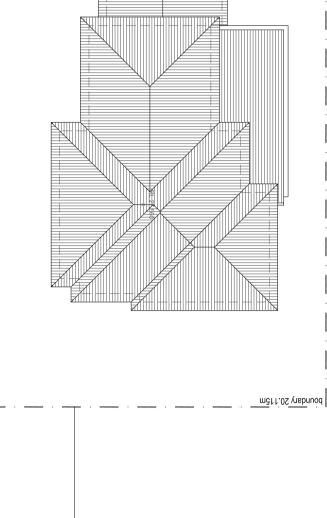

boundary 50.745m

| dimensions on      | Issue | Issue Amendment                        |
|--------------------|-------|----------------------------------------|
| ly constituction   | Α     | drawings prepared for court submission |
| ed.                |       |                                        |
| erified.           |       |                                        |
| / Itd.             |       |                                        |
| property of        |       |                                        |
| st not be retained |       |                                        |
| ORX pty ltd.       |       |                                        |
|                    |       |                                        |

Z

Mervell Client:

| 7-0                       | A        | 09   | 01       | PROPOSED MULTI UNIT HOUSING DEVELOPMENT |
|---------------------------|----------|------|----------|-----------------------------------------|
| J > 01                    | lssue    |      | Sheet of | Project:                                |
| Draw No                   | 00       | 1:2  | D.B.     | West Ryde. N.S.W                        |
| VO-000                    | Scale:   | Sc   | Checked: |                                         |
| 20_060                    | 24-09-21 | 24-  | A.B.     | 2 Deakin Street                         |
| Project No.               | Date:    | Da   | Drawn:   | Address:                                |
| ROOF PLAN / SITE ANALYSIS | / SITE / | PLAN | ROOF     | Mervell                                 |

### RESIDENTIAL **DA I**DESIGNWOR X INDUSTRIAL

SCALE 1:200

**ROOF PLAN** 

boundary 20.115m

COMMERCIAL

BASIX

INTERIOR FITOUTS

3D PERSPECTIVES 8 Buller Street,
North Parramatta, NSW 2151 t. 0411 983 593
e. danny@dadesignworx.com.au
w. www.dadesignworx.com.au BUILDING DESIGNERS ASSOCIATION OF AUSTRALIA