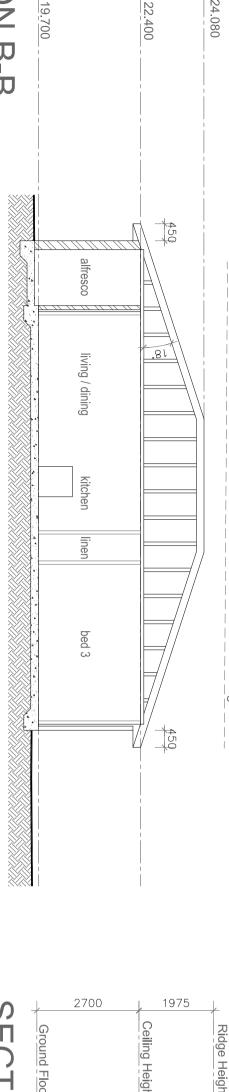

### **Numerical Comparison**

The numerical elements of the proposal are nominated below.

| Control and Standard          | Class 1                 | Amended Plans      |  |
|-------------------------------|-------------------------|--------------------|--|
| FSR                           | 0.38:1                  | 0.37:1             |  |
| 0.5:1                         |                         |                    |  |
| Building Height (m)           | Unit 1-8m               | Unit 1- 8m         |  |
| 9.5m Front                    | Unit 2- 5.14m           | Unit 2- 4.75m      |  |
| 5m Rear                       | Unit 3- 5.12m           | Unit 3- 4.75m      |  |
| Building Height (Storeys)     | Unit 1- 2 storey        | Unit 1- 2 storey   |  |
| 2 Storey Front                | Unit 2- 2 storey        | Unit 2- 1 storey   |  |
| 1 Storey Rear                 | Unit 3- 2 storey        | Unit 3- 1 storey   |  |
| Front Setback<br>6m           | 6.005m                  | 6.005m             |  |
| Side Setback + Rear Setback   | West: 3m-5m             | West: 3m-3.5m      |  |
| 4.5m- with up to 50% to be 3m | East: 5.1m-7m           | East: 5.1m-8.5m    |  |
|                               | South: 3.25m-4.51m      | South: 3.25m-4.51m |  |
| Pervious Area<br>35%          | 357m <sup>2</sup> (35%) | 359.94m² (35%)     |  |

drawings prepared for court subr A.B. 24.09.21

| 7-7            | Þ                   | 09     | 02       | PROPOSED MULTI UNIT HOUSING DEVELOPMENT |
|----------------|---------------------|--------|----------|-----------------------------------------|
|                | ssue                |        | Sheet of | Project:                                |
| Draw. No       | 1:100/200 Draw I    | 1:1    | D.B.     | West Ryde. N.S.W                        |
| 70-00          | Scale:              | Sca    | Checked: |                                         |
| 30 <u>-</u> 06 | 24-09-21            | 24-    | A.B.     | 2 Deakin Street                         |
| Project        | Date                | Da     | Drawn:   | Address:                                |
| ECTION         | SITE PLAN / SECTION | SITEF  |          | Mervell                                 |
|                |                     | Title: |          | Client:                                 |