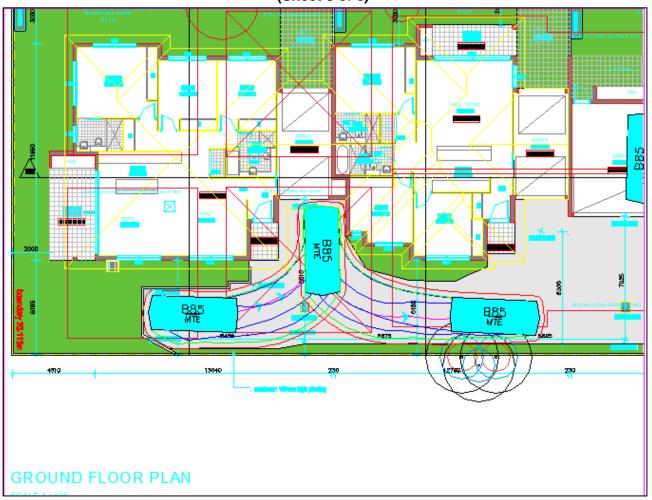

### **Amendments to Plans**

The amendments to the plans in the NoM, relative to the Class 1, are as follows:

- Changes to the driveway entry arrangement to facilitate 2 way vehicle movement through the site.
- Amendment to Dwelling 1 to reduce the extent of hard paved areas behind the double garage.
- Amendment to Dwelling 1 to adopt a pitched roof form.
- Amendment to Dwelling 1 to adopt face brick, render and a pitched hipped roof with a tile finish.
- Provision of a landscape strip along the eastern side of the driveway
- Provision of additional landscaping to the western side of the driveway in front of Bedroom 2 and Bedroom 3 of Unit 2.
- Change to Bedroom 2 of Dwelling 2 to enable turn movements to the garage of Unit 3.
- Change to Unit 2 to introduce grasscrete behind the garage
- Change to Unit 2 to increase the setback from the garage to eastern boundary from 6.2m to 8m
- Change to Unit 2 to remove the loft space and adoption of a single storey form with pitched roof and adoption of face brick and tiled roofing.
- Redesign of Unit 3 to remove the loft space and adoption of a single storey form with pitched tiled roof.
- Redesign of Unit 3 to orient the living and dining areas towards the rear of the site and relocation of the alfresco area towards the rear
  of the site and adjustment to the bedroom locations.
- Change to Unit 3 to introduce grasscrete behind the garage and increased setback from the garage to the eastern boundary.
- Amendment to landscape plan to provide tree plantings in the front setback, and screen planting along the eastern boundary.

### **Numerical Comparison**

The numerical elements of the proposal are nominated below.

| Control and Standard          | Class 1                 | Amended Plans      |  |
|-------------------------------|-------------------------|--------------------|--|
| FSR                           | 0.38:1                  | 0.37:1             |  |
| 0.5:1                         |                         |                    |  |
| Building Height (m)           | Unit 1-8m               | Unit 1- 8m         |  |
| 9.5m Front                    | Unit 2- 5.14m           | Unit 2- 4.75m      |  |
| 5m Rear                       | Unit 3- 5.12m           | Unit 3- 4.75m      |  |
| Building Height (Storeys)     | Unit 1- 2 storey        | Unit 1- 2 storey   |  |
| 2 Storey Front                | Unit 2- 2 storey        | Unit 2- 1 storey   |  |
| 1 Storey Rear                 | Unit 3- 2 storey        | Unit 3- 1 storey   |  |
| Front Setback<br>6m           | 6.005m                  | 6.005m             |  |
| Side Setback + Rear Setback   | West: 3m-5m             | West: 3m-3.5m      |  |
| 4.5m- with up to 50% to be 3m | East: 5.1m-7m           | East: 5.1m-8.5m    |  |
|                               | South: 3.25m-4.51m      | South: 3.25m-4.51m |  |
| Pervious Area<br>35%          | 357m <sup>2</sup> (35%) | 359.94m² (35%)     |  |

| Private Open Space Areas              | Unit 1: 62m <sup>2</sup>  | Unit 1: 62m <sup>2</sup>  |
|---------------------------------------|---------------------------|---------------------------|
|                                       | Unit 2: 56m <sup>2</sup>  | Unit 2: 56m <sup>2</sup>  |
| 35m <sup>2</sup> minimum dimension of | Unit 3: 158m <sup>2</sup> | Unit 3: 158m <sup>2</sup> |
| 4m.                                   |                           |                           |
|                                       | Includes alfresco.        | Includes alfresco.        |
|                                       |                           |                           |