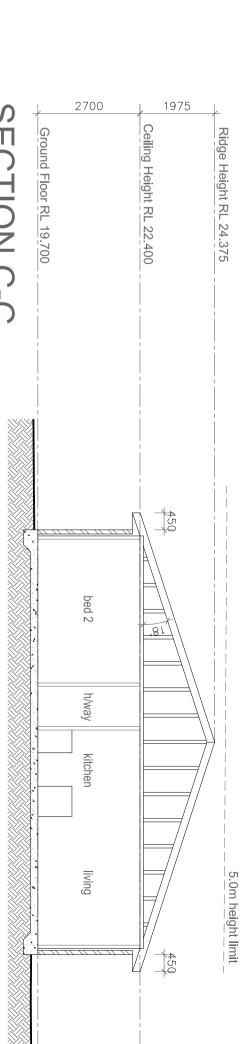

### **Numerical Comparison**

The numerical elements of the proposal are nominated below.

| Control and Standard          | Class 1                 | Amended Plans      |  |
|-------------------------------|-------------------------|--------------------|--|
| FSR                           | 0.38:1                  | 0.37:1             |  |
| 0.5:1                         |                         |                    |  |
| Building Height (m)           | Unit 1-8m               | Unit 1- 8m         |  |
| 9.5m Front                    | Unit 2- 5.14m           | Unit 2- 4.75m      |  |
| 5m Rear                       | Unit 3- 5.12m           | Unit 3- 4.75m      |  |
| Building Height (Storeys)     | Unit 1- 2 storey        | Unit 1- 2 storey   |  |
| 2 Storey Front                | Unit 2- 2 storey        | Unit 2- 1 storey   |  |
| 1 Storey Rear                 | Unit 3- 2 storey        | Unit 3- 1 storey   |  |
| Front Setback<br>6m           | 6.005m                  | 6.005m             |  |
| Side Setback + Rear Setback   | West: 3m-5m             | West: 3m-3.5m      |  |
| 4.5m- with up to 50% to be 3m | East: 5.1m-7m           | East: 5.1m-8.5m    |  |
|                               | South: 3.25m-4.51m      | South: 3.25m-4.51m |  |
| Pervious Area<br>35%          | 357m <sup>2</sup> (35%) | 359.94m² (35%)     |  |

PROPOSED West Ryde. N

SECTION C-C SCALE 1: 100

9.5m height limit

SECTION D-D SCALE 1: 100

DEAKIN STREET

**DA I**DESIGNWOR X SCALE 1:200

 INTERIOR FITOUTS INDUSTRIAL 3D PERSPECTIVES 8 Buller Street,
North Parramatta, NSW 2151 t. 0411 983 593
e. danny@dadesignworx.com.au
w. www.dadesignworx.com.au