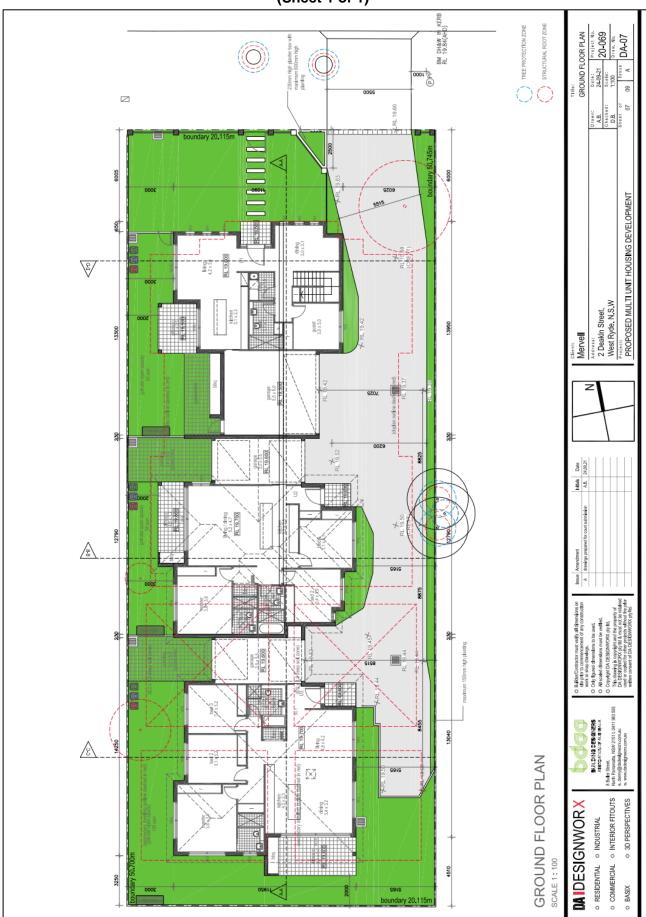

## PROPOSED MULTI DEVELOPME ISSUE FOR DA

**Z**0. DEAKIN ED MULTI UNIT HOUSING STREET, WEST RYDE, NSW 2114

Courtyard

| Win No. | Width | Height | Qty. | Notes                                         |
|---------|-------|--------|------|-----------------------------------------------|
| W1      | 600   | 2100   | 6    | awning window + fixed panel                   |
| W2      | 2100  | 900    | 2    | sliding window                                |
| £W      | 2400  | 006    | 11   | sliding window                                |
| W4      | 900   | 900    | 3    | sliding window + obscure                      |
| W5      | 900   | 2400   | 1    | glass louvre + obscure                        |
| W6      | 5300  | 2400   | 1    | sliding door + fixed panel above 5.3w X 0.45h |
| W7      | 1200  | 2400   | 1    | awning + fixed panel                          |
| W8      | 4100  | 2400   | 1    | sliding door + fixed panel above 4.1w X 0.45h |
| W9      | 2500  | 2400   | 1    | sliding door                                  |
| W10     | 3000  | 750    | _    | sliding window                                |
| W11     | 3700  | 2400   | _    | sliding door                                  |
| W12     | 900   | 2400   | _    | awning window + fixed panel                   |
| W13     | 600   | 1200   | ω    | awning window                                 |
| W14     | 1800  | 2400   | _    | fixed panel                                   |
| W15     | 600   | 2100   | _    | fixed panel                                   |
| W16     | 7000  | 550    | 2    | awning + fixed panel                          |
| W17     | 4800  | 550    | 2    | awning + fixed panel                          |
| W18     | 1500  | 900    | _    | sliding window                                |
| W19     | 450   | 900    | _    | fixed panel                                   |
| W20     | 4500  | 2400   | _    | sliding door                                  |
| SL1     | 600   | 600    | ω    | skylight                                      |

PRIVATE OPEN SPACE

NUMBER OF STOREYS

PREVAILING WINDS

PEDESTRIAN CIRCULATION

BM DH&W RL 19.84(A

DEAKIN

STREET

STREET DEAKIN

boundary 50.745m

| dimensions on      | Issue | Issue Amendment                        |
|--------------------|-------|----------------------------------------|
| ly constituction   | Α     | drawings prepared for court submission |
| ed.                |       |                                        |
| erified.           |       |                                        |
| / Itd.             |       |                                        |
| property of        |       |                                        |
| st not be retained |       |                                        |
| ORX pty ltd.       |       |                                        |
|                    |       |                                        |

Z

Mervell Client:

| 7-0                       | A        | 09   | 01       | PROPOSED MULTI UNIT HOUSING DEVELOPMENT |
|---------------------------|----------|------|----------|-----------------------------------------|
| J > 01                    | lssue    |      | Sheet of | Project:                                |
| Draw No                   | 00       | 1:2  | D.B.     | West Ryde. N.S.W                        |
| VO-000                    | Scale:   | Sc   | Checked: |                                         |
| 20_060                    | 24-09-21 | 24-  | A.B.     | 2 Deakin Street                         |
| Project No.               | Date:    | Da   | Drawn:   | Address:                                |
| ROOF PLAN / SITE ANALYSIS | / SITE / | PLAN | ROOF     | Mervell                                 |

### RESIDENTIAL **DA I**DESIGNWOR X INDUSTRIAL

SCALE 1:200

**ROOF PLAN** 

boundary 20.115m

COMMERCIAL

BASIX

INTERIOR FITOUTS

3D PERSPECTIVES 8 Buller Street,
North Parramatta, NSW 2151 t. 0411 983 593
e. danny@dadesignworx.com.au
w. www.dadesignworx.com.au BUILDING DESIGNERS ASSOCIATION OF AUSTRALIA

O Builder/Contractor must verify all din site prior to commencement of any owork or shop drawings.
 O Only figured dimensions to be used.
 O All scaled dimensions must be verificated of the property of