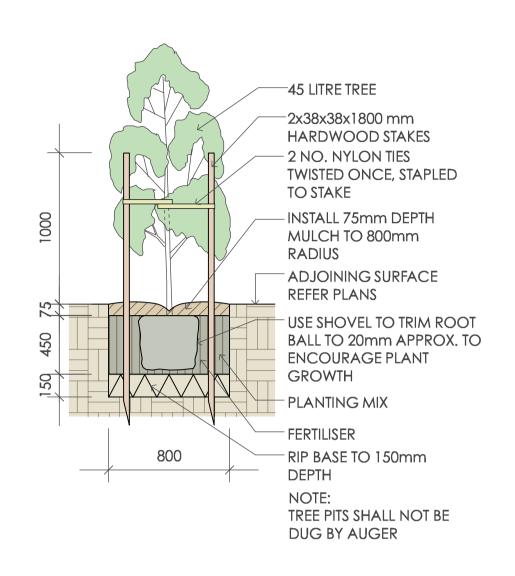

PROPERTY PTY LTD |                                       | Greenland Design Pty Ltd<br>ABN 73 139 152 855<br>Registered Landsc. Architect: Bao Ly | PROPOSED MULTI UNIT HOUSING                    | Landscape Plan |    | SCALE: 1:100<br>FULL SIZE: A1 |            |
| code keys. 4. Read in conjunction with the specifications 5. Read in conjunction with all associated drawings                                    | A ISSUE | COURT SUBMISSION FOR DA  AMENDMENT | CL<br>CL<br>DRAV | 02.09.21<br>09.12.20<br>/N DATE | DRAWN:    |                            | GREENLAND DESIGN Landscape Architects | PO Box 3228 Wetherill Park NSW 2164 T: 0403 164 198 E: gd@greenlanddesign.com.au       | PROJECT ADDRESS: NO. 2 DEAKIN STREET WEST RYDE | 0 1 2          | 5m | DRAWING NO: <b>2281.GD.01</b> |            |



45 Litre Tree Planting







**SPECIFICATION NOTES** 

PLANTING MATERIALS

Planting mix for tree pit backfill shall be "Organic Garden Mix" consisting of 50% Black Soil

20% Coarse Sand

30% Organic Material as available from Australian Native Landscapes, Phone: [02] 9450 1444, or approved equivalent. Samples shall be provided to the Superintendent prior to ordering or delivery to site. Any material delivered to site, that is rejected by the Superintendent, shall be removed by the contractor at his own expense. Minimum depths of mix to all planting bed areas is as specified on details.

Mulch: Mulch to garden bed:

Mulch shall mean hardwood mulch (25mm grade), free from material derived from Privet, Willow, Poplar, Coral trees, or other noxious weeds. Any mulch exceeding the 25mm grade