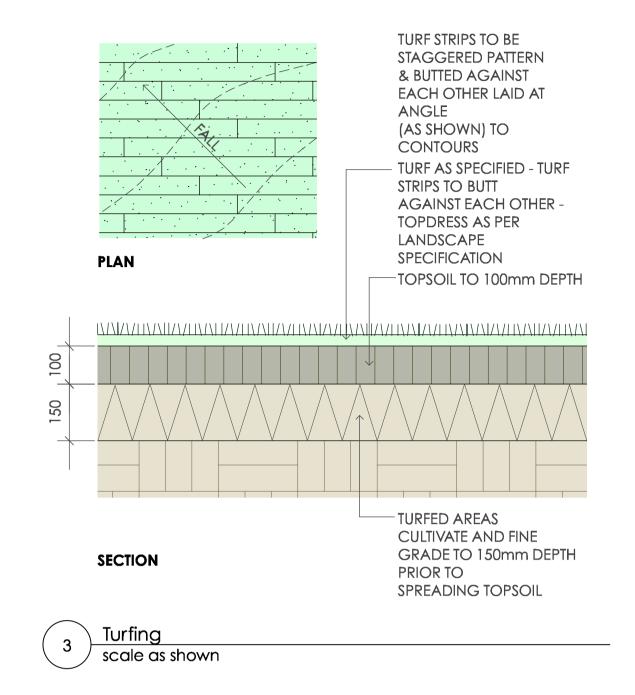

| Greenland Design Pty Ltd<br>ABN 73 139 152 855<br>Registered Landsc. Architect: Bao Ly | PROPOSED MULTI UNIT HOUSING                    | Landscape Plan |    | SCALE: 1:100<br>FULL SIZE: A1 |            |
| code keys. 4. Read in conjunction with the specifications 5. Read in conjunction with all associated drawings                                    | A ISSUE | COURT SUBMISSION FOR DA  AMENDMENT | CL<br>CL<br>DRAV | 02.09.21<br>09.12.20<br>/N DATE | DRAWN:    |                            | GREENLAND DESIGN Landscape Architects | PO Box 3228 Wetherill Park NSW 2164 T: 0403 164 198 E: gd@greenlanddesign.com.au       | PROJECT ADDRESS: NO. 2 DEAKIN STREET WEST RYDE | 0 1 2          | 5m | DRAWING NO: <b>2281.GD.01</b> |            |



45 Litre Tree Planting







**SPECIFICATION NOTES** 

PLANTING MATERIALS

Planting mix for tree pit backfill shall be "Organic Garden Mix" consisting of 50% Black Soil

20% Coarse Sand

30% Organic Material as available from Australian Native Landscapes, Phone: [02] 9450 1444, or approved equivalent. Samples shall be provided to the Superintendent prior to ordering or delivery to site. Any material delivered to site, that is rejected by the Superintendent, shall be removed by the contractor at his own expense. Minimum depths of mix to all planting bed areas is as specified on details.

Mulch: Mulch to garden bed:

Mulch shall mean hardwood mulch (25mm grade), free from material derived from Privet, Willow, Poplar, Coral trees, or other noxious weeds. Any mulch exceeding the 25mm grade shall be rejected / removed