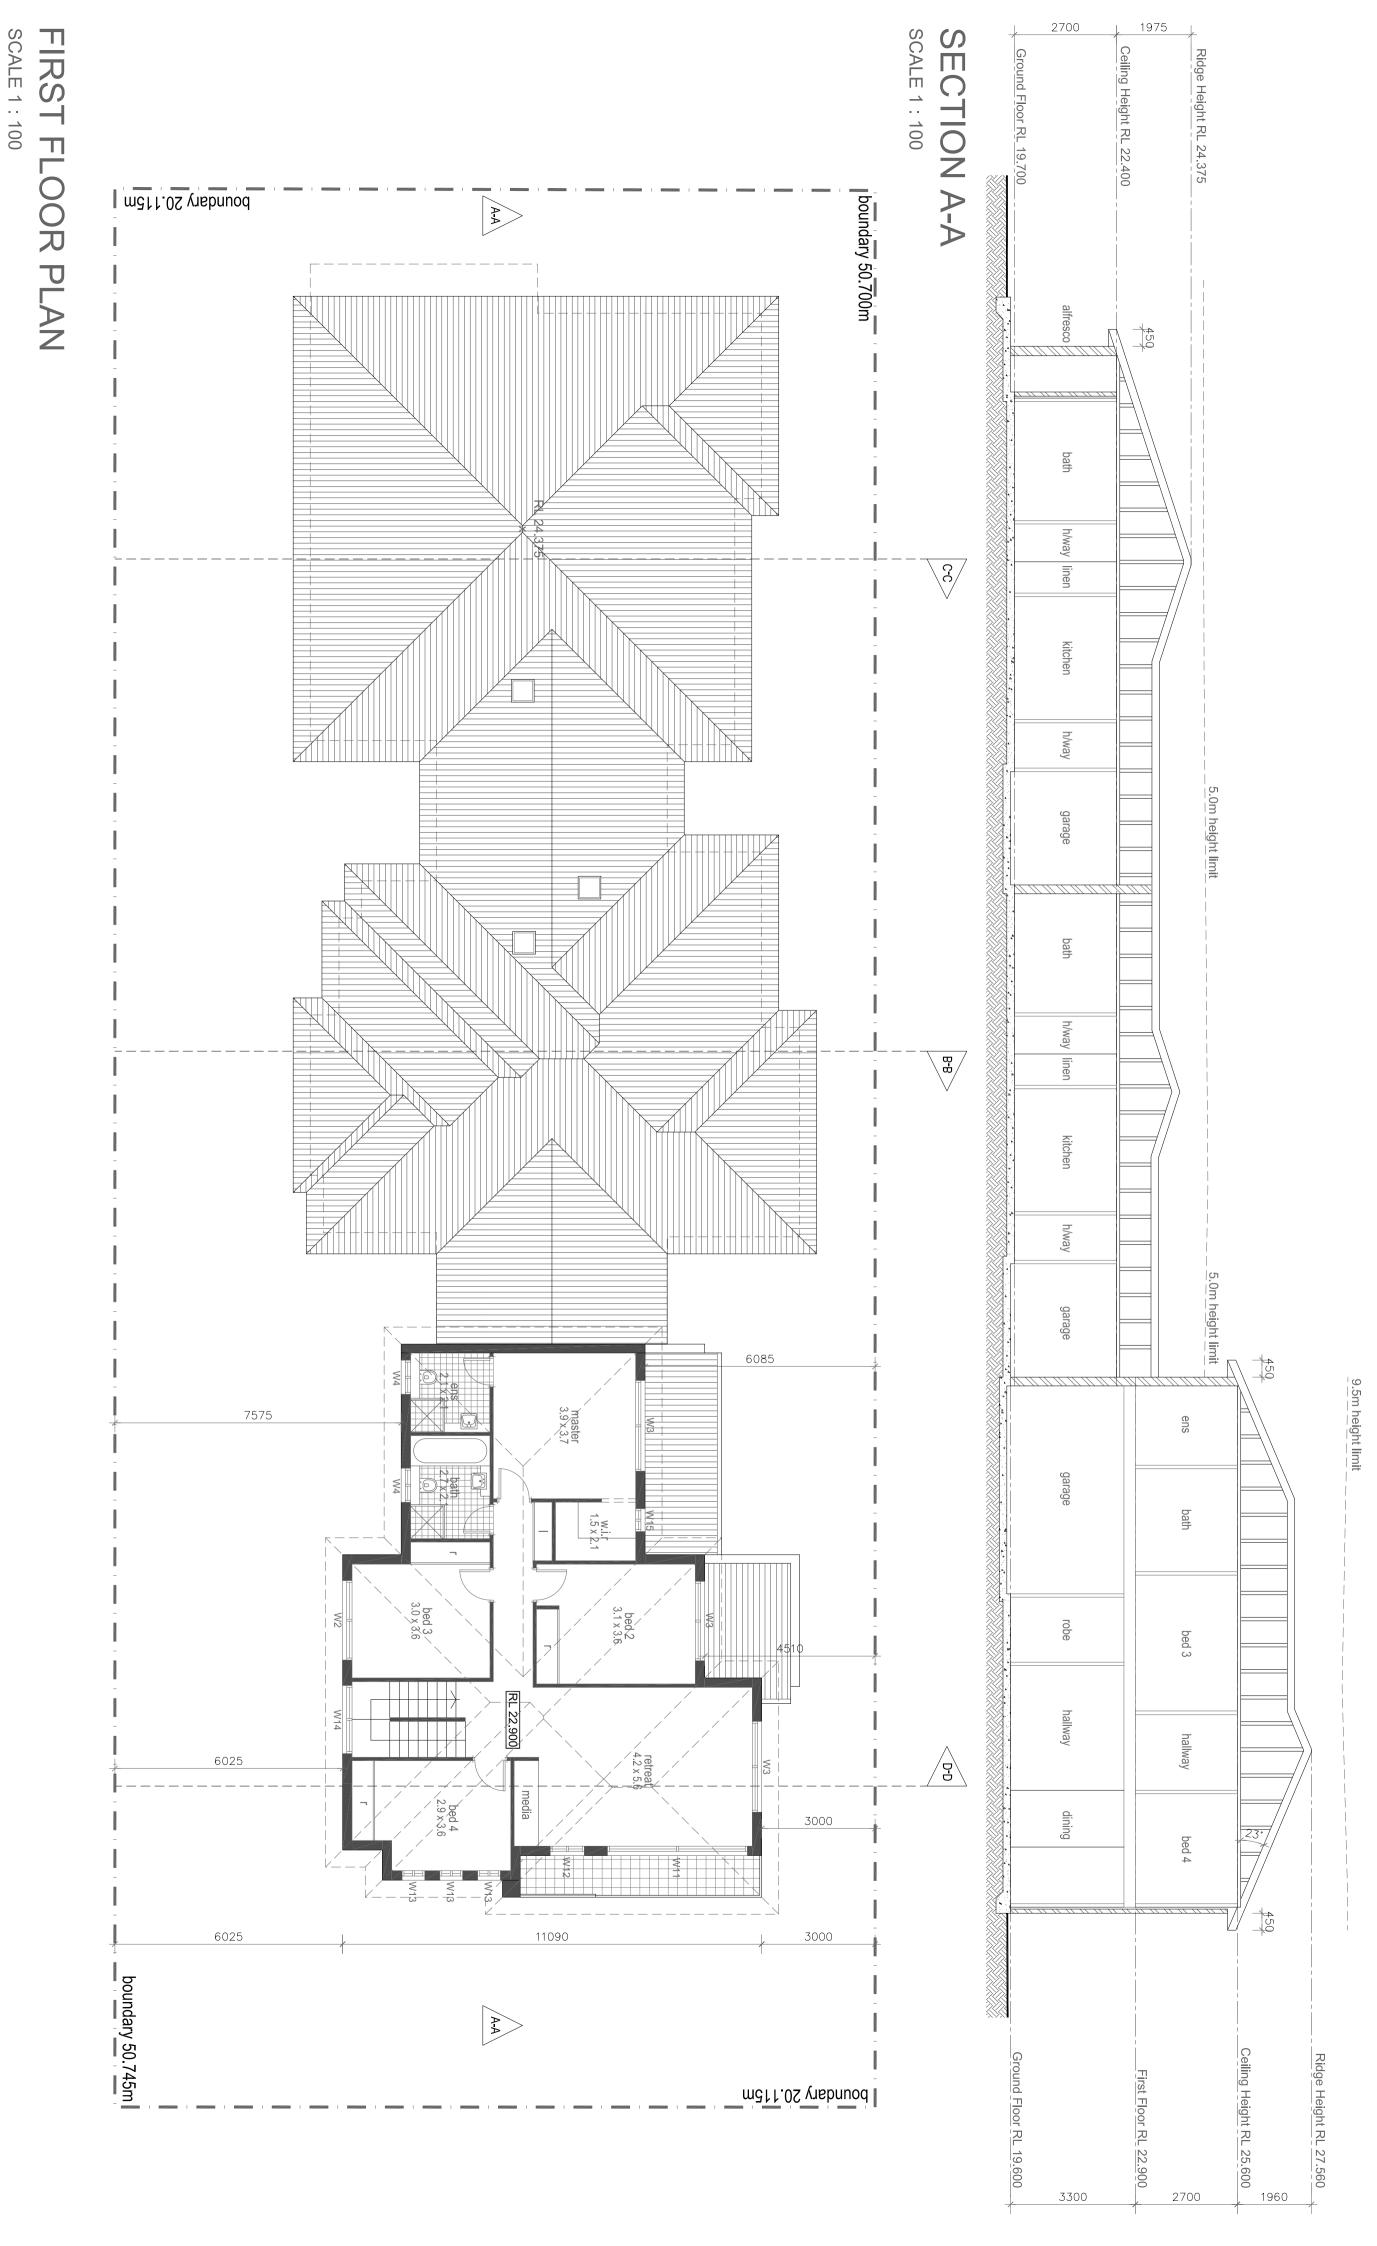

### **Numerical Comparison**

The numerical elements of the proposal are nominated below.

| Control and Standard          | Class 1                 | Amended Plans      |  |
|-------------------------------|-------------------------|--------------------|--|
| FSR                           | 0.38:1                  | 0.37:1             |  |
| 0.5:1                         |                         |                    |  |
| Building Height (m)           | Unit 1-8m               | Unit 1- 8m         |  |
| 9.5m Front                    | Unit 2- 5.14m           | Unit 2- 4.75m      |  |
| 5m Rear                       | Unit 3- 5.12m           | Unit 3- 4.75m      |  |
| Building Height (Storeys)     | Unit 1- 2 storey        | Unit 1- 2 storey   |  |
| 2 Storey Front                | Unit 2- 2 storey        | Unit 2- 1 storey   |  |
| 1 Storey Rear                 | Unit 3- 2 storey        | Unit 3- 1 storey   |  |
| Front Setback<br>6m           | 6.005m                  | 6.005m             |  |
| Side Setback + Rear Setback   | West: 3m-5m             | West: 3m-3.5m      |  |
| 4.5m- with up to 50% to be 3m | East: 5.1m-7m           | East: 5.1m-8.5m    |  |
|                               | South: 3.25m-4.51m      | South: 3.25m-4.51m |  |
| Pervious Area<br>35%          | 357m <sup>2</sup> (35%) | 359.94m² (35%)     |  |

drawings prepared for court subr A.B. 24.09.21

| 7-7            | Þ                   | 09     | 02       | PROPOSED MULTI UNIT HOUSING DEVELOPMENT |
|----------------|---------------------|--------|----------|-----------------------------------------|
|                | ssue                |        | Sheet of | Project:                                |
| Draw. No       | 1:100/200 Draw I    | 1:1    | D.B.     | West Ryde. N.S.W                        |
| 70-00          | Scale:              | Sca    | Checked: |                                         |
| 30 <u>-</u> 06 | 24-09-21            | 24-    | A.B.     | 2 Deakin Street                         |
| Project        | Date                | Da     | Drawn:   | Address:                                |
| ECTION         | SITE PLAN / SECTION | SITEF  |          | Mervell                                 |
|                |                     | Title: |          | Client:                                 |