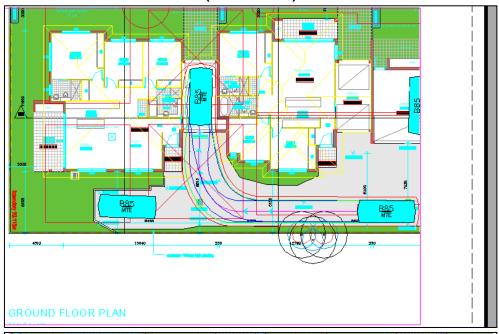

### **Amendments to Plans**

The amendments to the plans in the NoM, relative to the Class 1, are as follows:

- Changes to the driveway entry arrangement to facilitate 2 way vehicle movement through the site.
- Amendment to Dwelling 1 to reduce the extent of hard paved areas behind the double garage.
- Amendment to Dwelling 1 to adopt a pitched roof form.
- Amendment to Dwelling 1 to adopt face brick, render and a pitched hipped roof with a tile finish.
- Provision of a landscape strip along the eastern side of the driveway
- Provision of additional landscaping to the western side of the driveway in front of Bedroom 2 and Bedroom 3 of Unit 2.
- Change to Bedroom 2 of Dwelling 2 to enable turn movements to the garage of Unit 3.
- Change to Unit 2 to introduce grasscrete behind the garage
- Change to Unit 2 to increase the setback from the garage to eastern boundary from 6.2m to 8m
- Change to Unit 2 to remove the loft space and adoption of a single storey form with pitched roof and adoption of face brick and tiled roofing.
- Redesign of Unit 3 to remove the loft space and adoption of a single storey form with pitched tiled roof.
- Redesign of Unit 3 to orient the living and dining areas towards the rear of the site and relocation of the alfresco area towards the rear
  of the site and adjustment to the bedroom locations.
- Change to Unit 3 to introduce grasscrete behind the garage and increased setback from the garage to the eastern boundary.
- Amendment to landscape plan to provide tree plantings in the front setback, and screen planting along the eastern boundary.

### **Numerical Comparison**

The numerical elements of the proposal are nominated below.

| Control and Standard          | Class 1                 | Amended Plans      |  |
|-------------------------------|-------------------------|--------------------|--|
| FSR                           | 0.38:1                  | 0.37:1             |  |
| 0.5:1                         |                         |                    |  |
| Building Height (m)           | Unit 1-8m               | Unit 1- 8m         |  |
| 9.5m Front                    | Unit 2- 5.14m           | Unit 2- 4.75m      |  |
| 5m Rear                       | Unit 3- 5.12m           | Unit 3- 4.75m      |  |
| Building Height (Storeys)     | Unit 1- 2 storey        | Unit 1- 2 storey   |  |
| 2 Storey Front                | Unit 2- 2 storey        | Unit 2- 1 storey   |  |
| 1 Storey Rear                 | Unit 3- 2 storey        | Unit 3- 1 storey   |  |
| Front Setback<br>6m           | 6.005m                  | 6.005m             |  |
| Side Setback + Rear Setback   | West: 3m-5m             | West: 3m-3.5m      |  |
| 4.5m- with up to 50% to be 3m | East: 5.1m-7m           | East: 5.1m-8.5m    |  |
|                               | South: 3.25m-4.51m      | South: 3.25m-4.51m |  |
| Pervious Area<br>35%          | 357m <sup>2</sup> (35%) | 359.94m² (35%)     |  |

| Private Open Space Areas              | Unit 1: 62m <sup>2</sup>  | Unit 1: 62m <sup>2</sup>  |
|---------------------------------------|---------------------------|---------------------------|
|                                       | Unit 2: 56m <sup>2</sup>  | Unit 2: 56m <sup>2</sup>  |
| 35m <sup>2</sup> minimum dimension of | Unit 3: 158m <sup>2</sup> | Unit 3: 158m <sup>2</sup> |
| 4m.                                   |                           |                           |
|                                       | Includes alfresco.        | Includes alfresco.        |
|                                       |                           |                           |