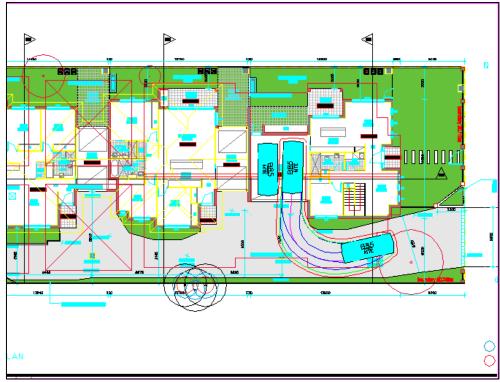

### **Amendments to Plans**

The amendments to the plans in the NoM, relative to the Class 1, are as follows:

- Changes to the driveway entry arrangement to facilitate 2 way vehicle movement through the site.
- Amendment to Dwelling 1 to reduce the extent of hard paved areas behind the double garage.
- Amendment to Dwelling 1 to adopt a pitched roof form.
- Amendment to Dwelling 1 to adopt face brick, render and a pitched hipped roof with a tile finish.
- Provision of a landscape strip along the eastern side of the driveway
- Provision of additional landscaping to the western side of the driveway in front of Bedroom 2 and Bedroom 3 of Unit 2.
- Change to Bedroom 2 of Dwelling 2 to enable turn movements to the garage of Unit 3.
- Change to Unit 2 to introduce grasscrete behind the garage
- Change to Unit 2 to increase the setback from the garage to eastern boundary from 6.2m to 8m
- Change to Unit 2 to remove the loft space and adoption of a single storey form with pitched roof and adoption of face brick and tiled roofing.
- Redesign of Unit 3 to remove the loft space and adoption of a single storey form with pitched tiled roof.
- Redesign of Unit 3 to orient the living and dining areas towards the rear of the site and relocation of the alfresco area towards the rear
  of the site and adjustment to the bedroom locations.
- Change to Unit 3 to introduce grasscrete behind the garage and increased setback from the garage to the eastern boundary.
- Amendment to landscape plan to provide tree plantings in the front setback, and screen planting along the eastern boundary.

### **Numerical Comparison**

The numerical elements of the proposal are nominated below.

| Control and Standard          | Class 1                 | Amended Plans      |  |
|-------------------------------|-------------------------|--------------------|--|
| FSR                           | 0.38:1                  | 0.37:1             |  |
| 0.5:1                         |                         |                    |  |
| Building Height (m)           | Unit 1-8m               | Unit 1- 8m         |  |
| 9.5m Front                    | Unit 2- 5.14m           | Unit 2- 4.75m      |  |
| 5m Rear                       | Unit 3- 5.12m           | Unit 3- 4.75m      |  |
| Building Height (Storeys)     | Unit 1- 2 storey        | Unit 1- 2 storey   |  |
| 2 Storey Front                | Unit 2- 2 storey        | Unit 2- 1 storey   |  |
| 1 Storey Rear                 | Unit 3- 2 storey        | Unit 3- 1 storey   |  |
| Front Setback<br>6m           | 6.005m                  | 6.005m             |  |
| Side Setback + Rear Setback   | West: 3m-5m             | West: 3m-3.5m      |  |
| 4.5m- with up to 50% to be 3m | East: 5.1m-7m           | East: 5.1m-8.5m    |  |
|                               | South: 3.25m-4.51m      | South: 3.25m-4.51m |  |
| Pervious Area<br>35%          | 357m <sup>2</sup> (35%) | 359.94m² (35%)     |  |