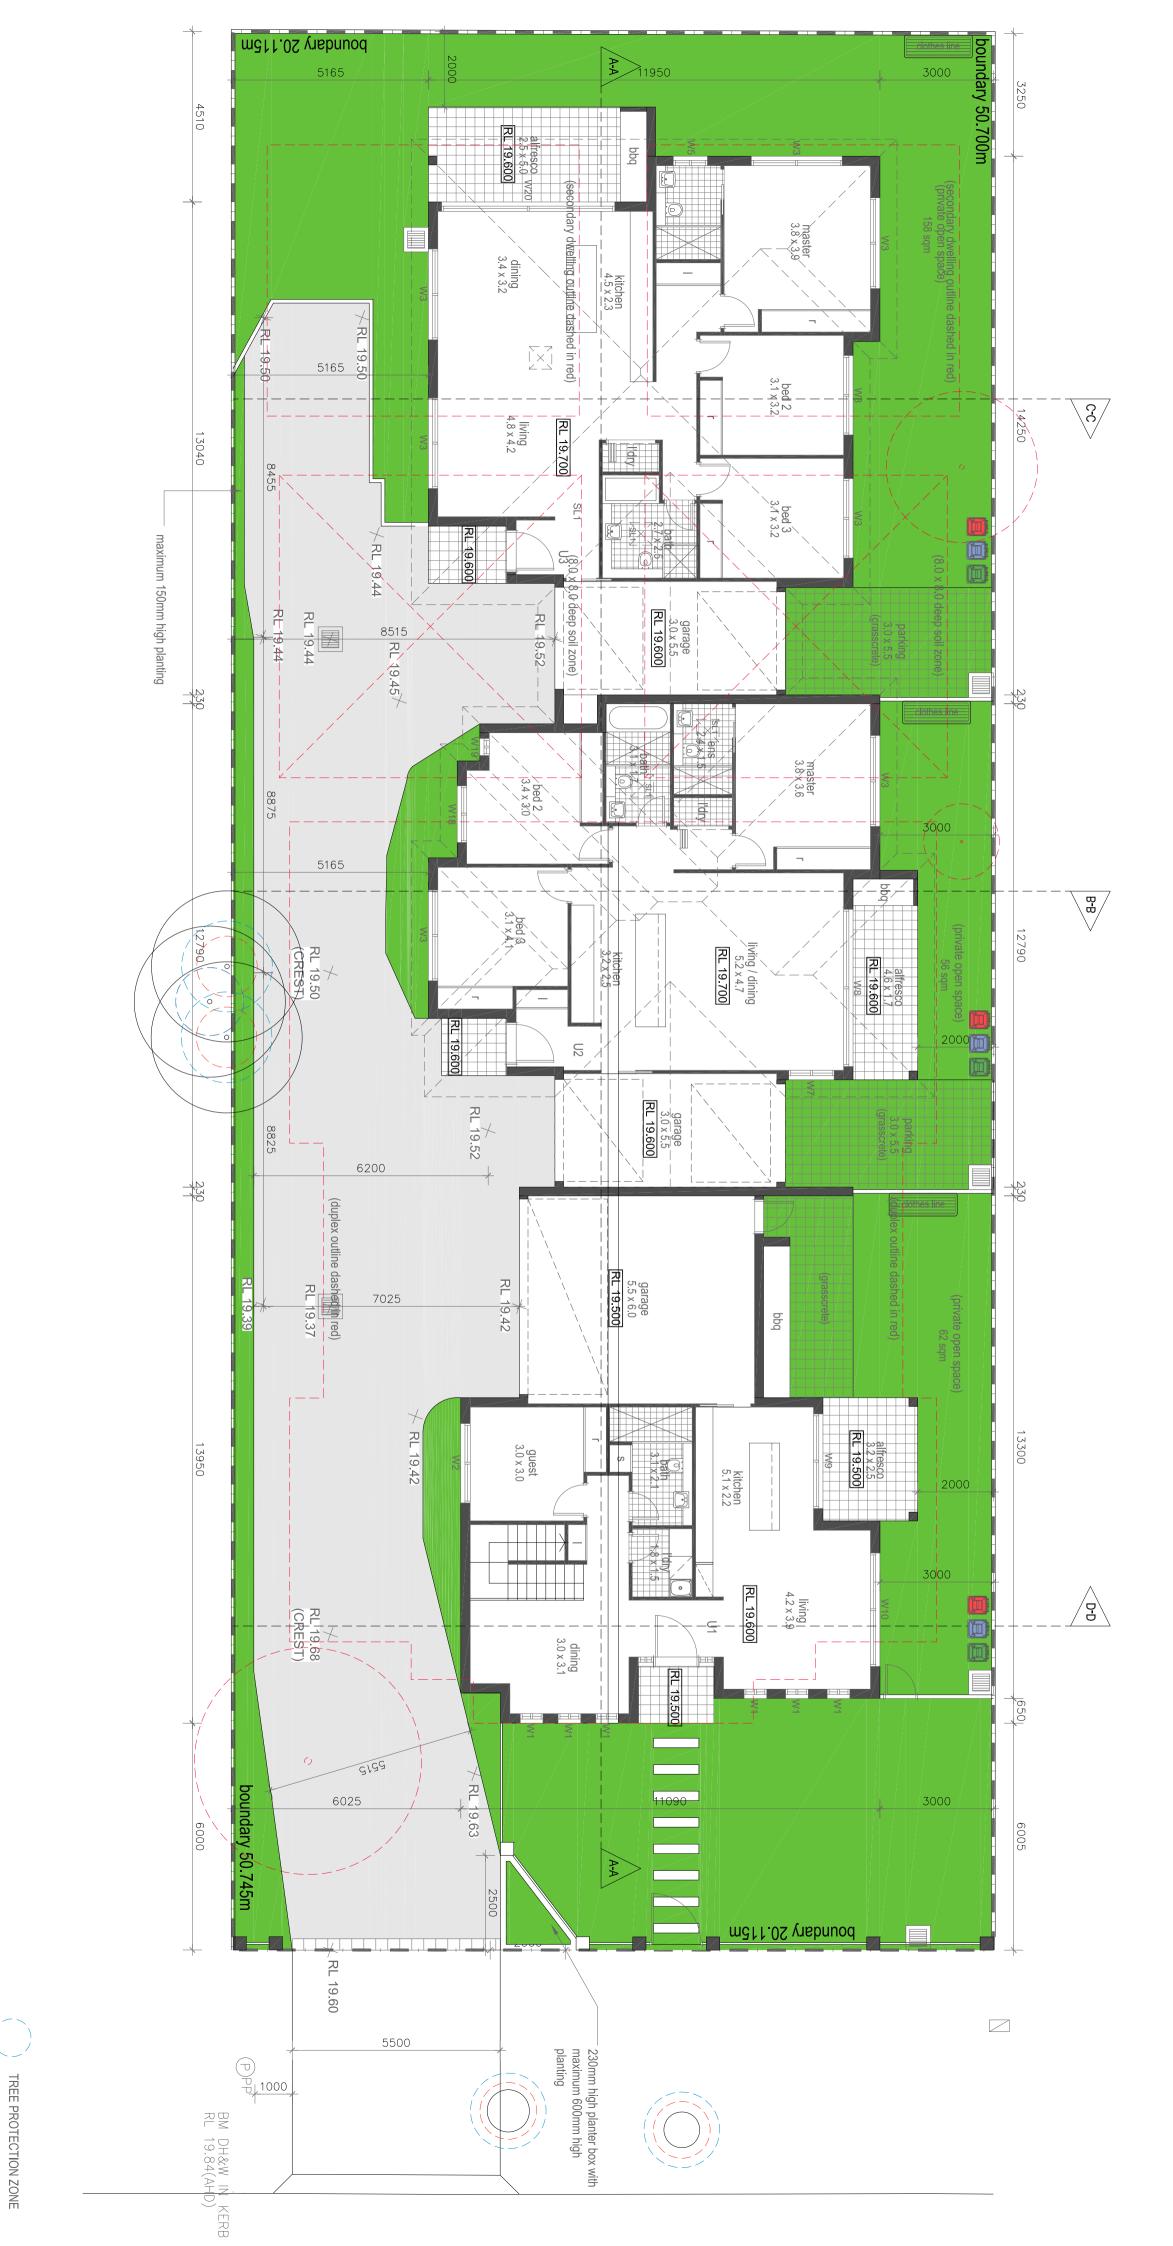

### **Numerical Comparison**

The numerical elements of the proposal are nominated below.

| Control and Standard          | Class 1                 | Amended Plans      |  |
|-------------------------------|-------------------------|--------------------|--|
| FSR                           | 0.38:1                  | 0.37:1             |  |
| 0.5:1                         |                         |                    |  |
| Building Height (m)           | Unit 1-8m               | Unit 1- 8m         |  |
| 9.5m Front                    | Unit 2- 5.14m           | Unit 2- 4.75m      |  |
| 5m Rear                       | Unit 3- 5.12m           | Unit 3- 4.75m      |  |
| Building Height (Storeys)     | Unit 1- 2 storey        | Unit 1- 2 storey   |  |
| 2 Storey Front                | Unit 2- 2 storey        | Unit 2- 1 storey   |  |
| 1 Storey Rear                 | Unit 3- 2 storey        | Unit 3- 1 storey   |  |
| Front Setback<br>6m           | 6.005m                  | 6.005m             |  |
| Side Setback + Rear Setback   | West: 3m-5m             | West: 3m-3.5m      |  |
| 4.5m- with up to 50% to be 3m | East: 5.1m-7m           | East: 5.1m-8.5m    |  |
|                               | South: 3.25m-4.51m      | South: 3.25m-4.51m |  |
| Pervious Area<br>35%          | 357m <sup>2</sup> (35%) | 359.94m² (35%)     |  |

| Private Open Space Areas              | Unit 1: 62m <sup>2</sup>  | Unit 1: 62m <sup>2</sup>  |
|---------------------------------------|---------------------------|---------------------------|
|                                       | Unit 2: 56m <sup>2</sup>  | Unit 2: 56m <sup>2</sup>  |
| 35m <sup>2</sup> minimum dimension of | Unit 3: 158m <sup>2</sup> | Unit 3: 158m <sup>2</sup> |
| 4m.                                   |                           |                           |
|                                       | Includes alfresco.        | Includes alfresco.        |
|                                       |                           |                           |

PRIVATE OPEN SPACE

NUMBER OF STOREYS

PREVAILING WINDS

PEDESTRIAN CIRCULATION

BM DH&W RL 19.84(A

DEAKIN

STREET

STREET DEAKIN