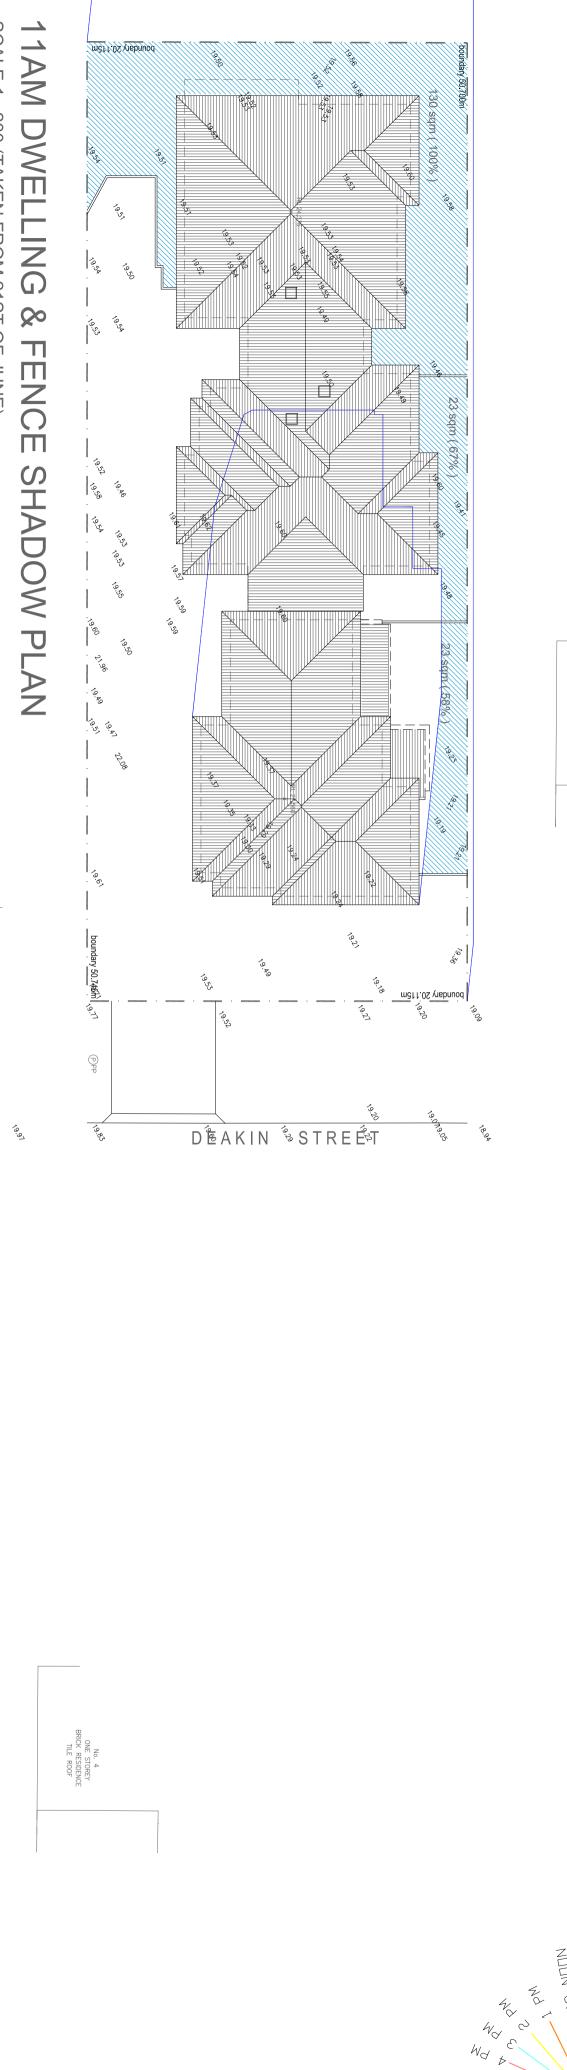

# 10AM DWELLING & FENCE SHADOW PLAN

No. 77 ONE STOREY BRICK RESIDENCE TILE ROOF

moth 20, 115m

19.51

19.50

19.54 -19.53

19.50 19.56 19.55 19.55

19:50 27:96

| DA-03          | Α        | 09    | 03                            | PROPOSED MULTI UNIT HOUSING DEVELOPMENT |
|----------------|----------|-------|-------------------------------|-----------------------------------------|
| D              | ənssl    |       | Sheet of                      | Project:                                |
| Draw No        | 00       | 1:200 | D.B.                          | West Ryde. N.S.W                        |
| <b>7</b> 0-000 | Scale:   | Sc    | Checked:                      |                                         |
| <br>           | 24-09-21 | 24-   | A.B.                          | 2 Deakin Street                         |
| Project No.    | Date:    | Da    | Drawn:                        | Address:                                |
| W PLANS        | SHADO    | ENCE  | DWELLING & FENCE SHADOW PLANS | Mervell                                 |
|                |          |       | Title:                        | Client:                                 |

-12 NOON

11 AM 10 AM 5 AM

SCALE 1: 200 (TAKEN FROM 21ST OF JUNE)