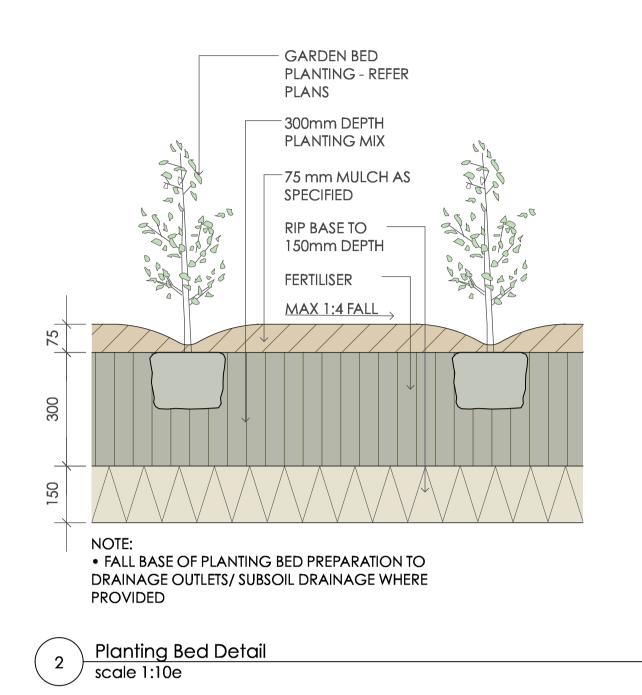

### **Amendments to Plans**

The amendments to the plans in the NoM, relative to the Class 1, are as follows:

- Changes to the driveway entry arrangement to facilitate 2 way vehicle movement through the site.
- Amendment to Dwelling 1 to reduce the extent of hard paved areas behind the double garage.
- Amendment to Dwelling 1 to adopt a pitched roof form.
- Amendment to Dwelling 1 to adopt face brick, render and a pitched hipped roof with a tile finish.
- Provision of a landscape strip along the eastern side of the driveway
- Provision of additional landscaping to the western side of the driveway in front of Bedroom 2 and Bedroom 3 of Unit 2.
- Change to Bedroom 2 of Dwelling 2 to enable turn movements to the garage of Unit 3.
- Change to Unit 2 to introduce grasscrete behind the garage
- Change to Unit 2 to increase the setback from the garage to eastern boundary from 6.2m to 8m
- Change to Unit 2 to remove the loft space and adoption of a single storey form with pitched roof and adoption of face brick and tiled roofing.
- Redesign of Unit 3 to remove the loft space and adoption of a single storey form with pitched tiled roof.
- Redesign of Unit 3 to orient the living and dining areas towards the rear of the site and relocation of the alfresco area towards the rear
  of the site and adjustment to the bedroom locations.
- Change to Unit 3 to introduce grasscrete behind the garage and increased setback from the garage to the eastern boundary.
- Amendment to landscape plan to provide tree plantings in the front setback, and screen planting along the eastern boundary.