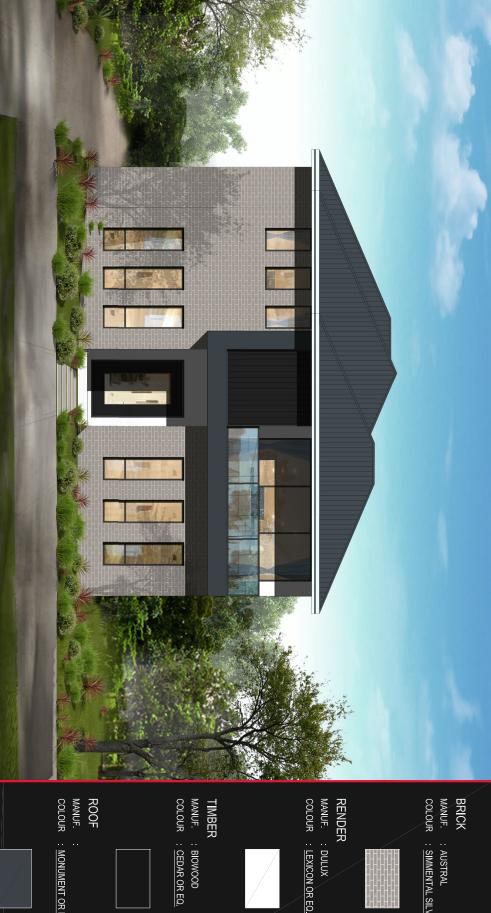

### **Amendments to Plans**

The amendments to the plans in the NoM, relative to the Class 1, are as follows:

- Changes to the driveway entry arrangement to facilitate 2 way vehicle movement through the site.
- Amendment to Dwelling 1 to reduce the extent of hard paved areas behind the double garage.
- Amendment to Dwelling 1 to adopt a pitched roof form.
- Amendment to Dwelling 1 to adopt face brick, render and a pitched hipped roof with a tile finish.
- Provision of a landscape strip along the eastern side of the driveway
- Provision of additional landscaping to the western side of the driveway in front of Bedroom 2 and Bedroom 3 of Unit 2.
- Change to Bedroom 2 of Dwelling 2 to enable turn movements to the garage of Unit 3.
- Change to Unit 2 to introduce grasscrete behind the garage
- Change to Unit 2 to increase the setback from the garage to eastern boundary from 6.2m to 8m
- Change to Unit 2 to remove the loft space and adoption of a single storey form with pitched roof and adoption of face brick and tiled roofing.
- Redesign of Unit 3 to remove the loft space and adoption of a single storey form with pitched tiled roof.
- Redesign of Unit 3 to orient the living and dining areas towards the rear of the site and relocation of the alfresco area towards the rear
  of the site and adjustment to the bedroom locations.
- Change to Unit 3 to introduce grasscrete behind the garage and increased setback from the garage to the eastern boundary.
- Amendment to landscape plan to provide tree plantings in the front setback, and screen planting along the eastern boundary.

### **Numerical Comparison**

The numerical elements of the proposal are nominated below.

| Control and Standard          | Class 1                 | Amended Plans      |  |
|-------------------------------|-------------------------|--------------------|--|
| FSR                           | 0.38:1                  | 0.37:1             |  |
| 0.5:1                         |                         |                    |  |
| Building Height (m)           | Unit 1-8m               | Unit 1- 8m         |  |
| 9.5m Front                    | Unit 2- 5.14m           | Unit 2- 4.75m      |  |
| 5m Rear                       | Unit 3- 5.12m           | Unit 3- 4.75m      |  |
| Building Height (Storeys)     | Unit 1- 2 storey        | Unit 1- 2 storey   |  |
| 2 Storey Front                | Unit 2- 2 storey        | Unit 2- 1 storey   |  |
| 1 Storey Rear                 | Unit 3- 2 storey        | Unit 3- 1 storey   |  |
| Front Setback<br>6m           | 6.005m                  | 6.005m             |  |
| Side Setback + Rear Setback   | West: 3m-5m             | West: 3m-3.5m      |  |
| 4.5m- with up to 50% to be 3m | East: 5.1m-7m           | East: 5.1m-8.5m    |  |
|                               | South: 3.25m-4.51m      | South: 3.25m-4.51m |  |
| Pervious Area<br>35%          | 357m <sup>2</sup> (35%) | 359.94m² (35%)     |  |