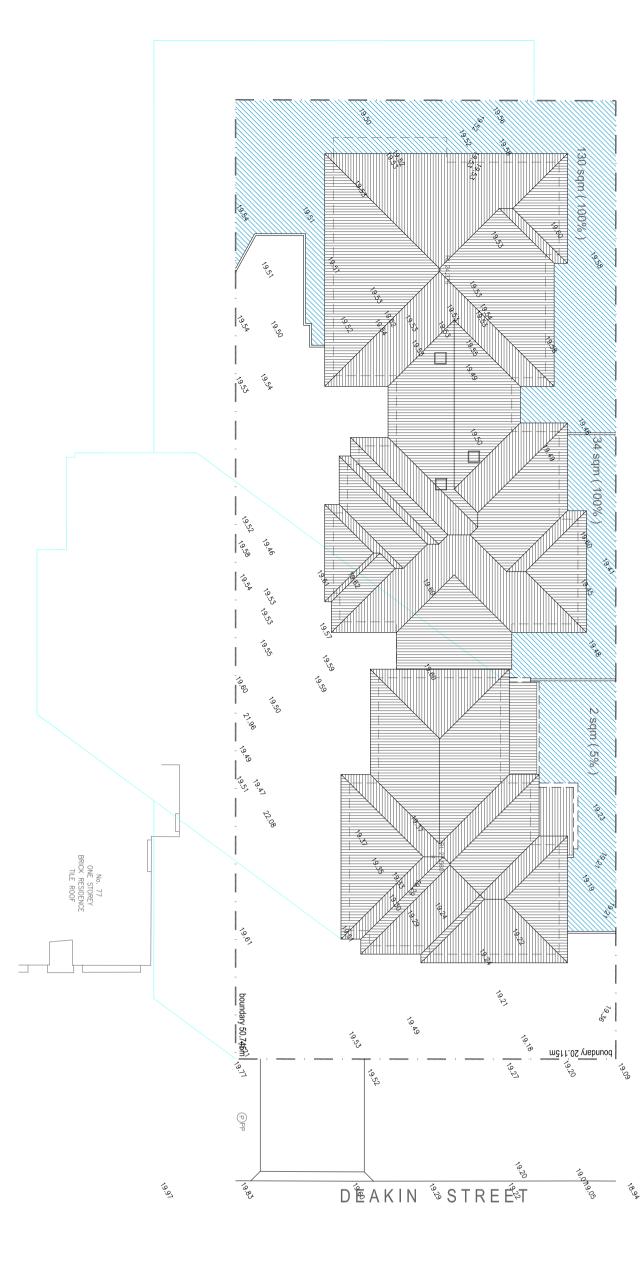

Z

Mervell Client:

| 7-0                       | A        | 09   | 01       | PROPOSED MULTI UNIT HOUSING DEVELOPMENT |
|---------------------------|----------|------|----------|-----------------------------------------|
| J > 01                    | lssue    |      | Sheet of | Project:                                |
| Draw No                   | 00       | 1:2  | D.B.     | West Ryde. N.S.W                        |
| VO-000                    | Scale:   | Sc   | Checked: |                                         |
| 20_060                    | 24-09-21 | 24-  | A.B.     | 2 Deakin Street                         |
| Project No.               | Date:    | Da   | Drawn:   | Address:                                |
| ROOF PLAN / SITE ANALYSIS | / SITE / | PLAN | ROOF     | Mervell                                 |

### RESIDENTIAL **DA I**DESIGNWOR X INDUSTRIAL

SCALE 1:200

**ROOF PLAN** 

boundary 20.115m

COMMERCIAL

BASIX

INTERIOR FITOUTS

3D PERSPECTIVES 8 Buller Street,
North Parramatta, NSW 2151 t. 0411 983 593
e. danny@dadesignworx.com.au
w. www.dadesignworx.com.au BUILDING DESIGNERS ASSOCIATION OF AUSTRALIA

# 10AM DWELLING & FENCE SHADOW PLAN

No. 77 ONE STOREY BRICK RESIDENCE TILE ROOF

moth 20, 115m

19.51

19.50

19.54 -19.53

19.50 19.56 19.55 19.55

19:50 27:96