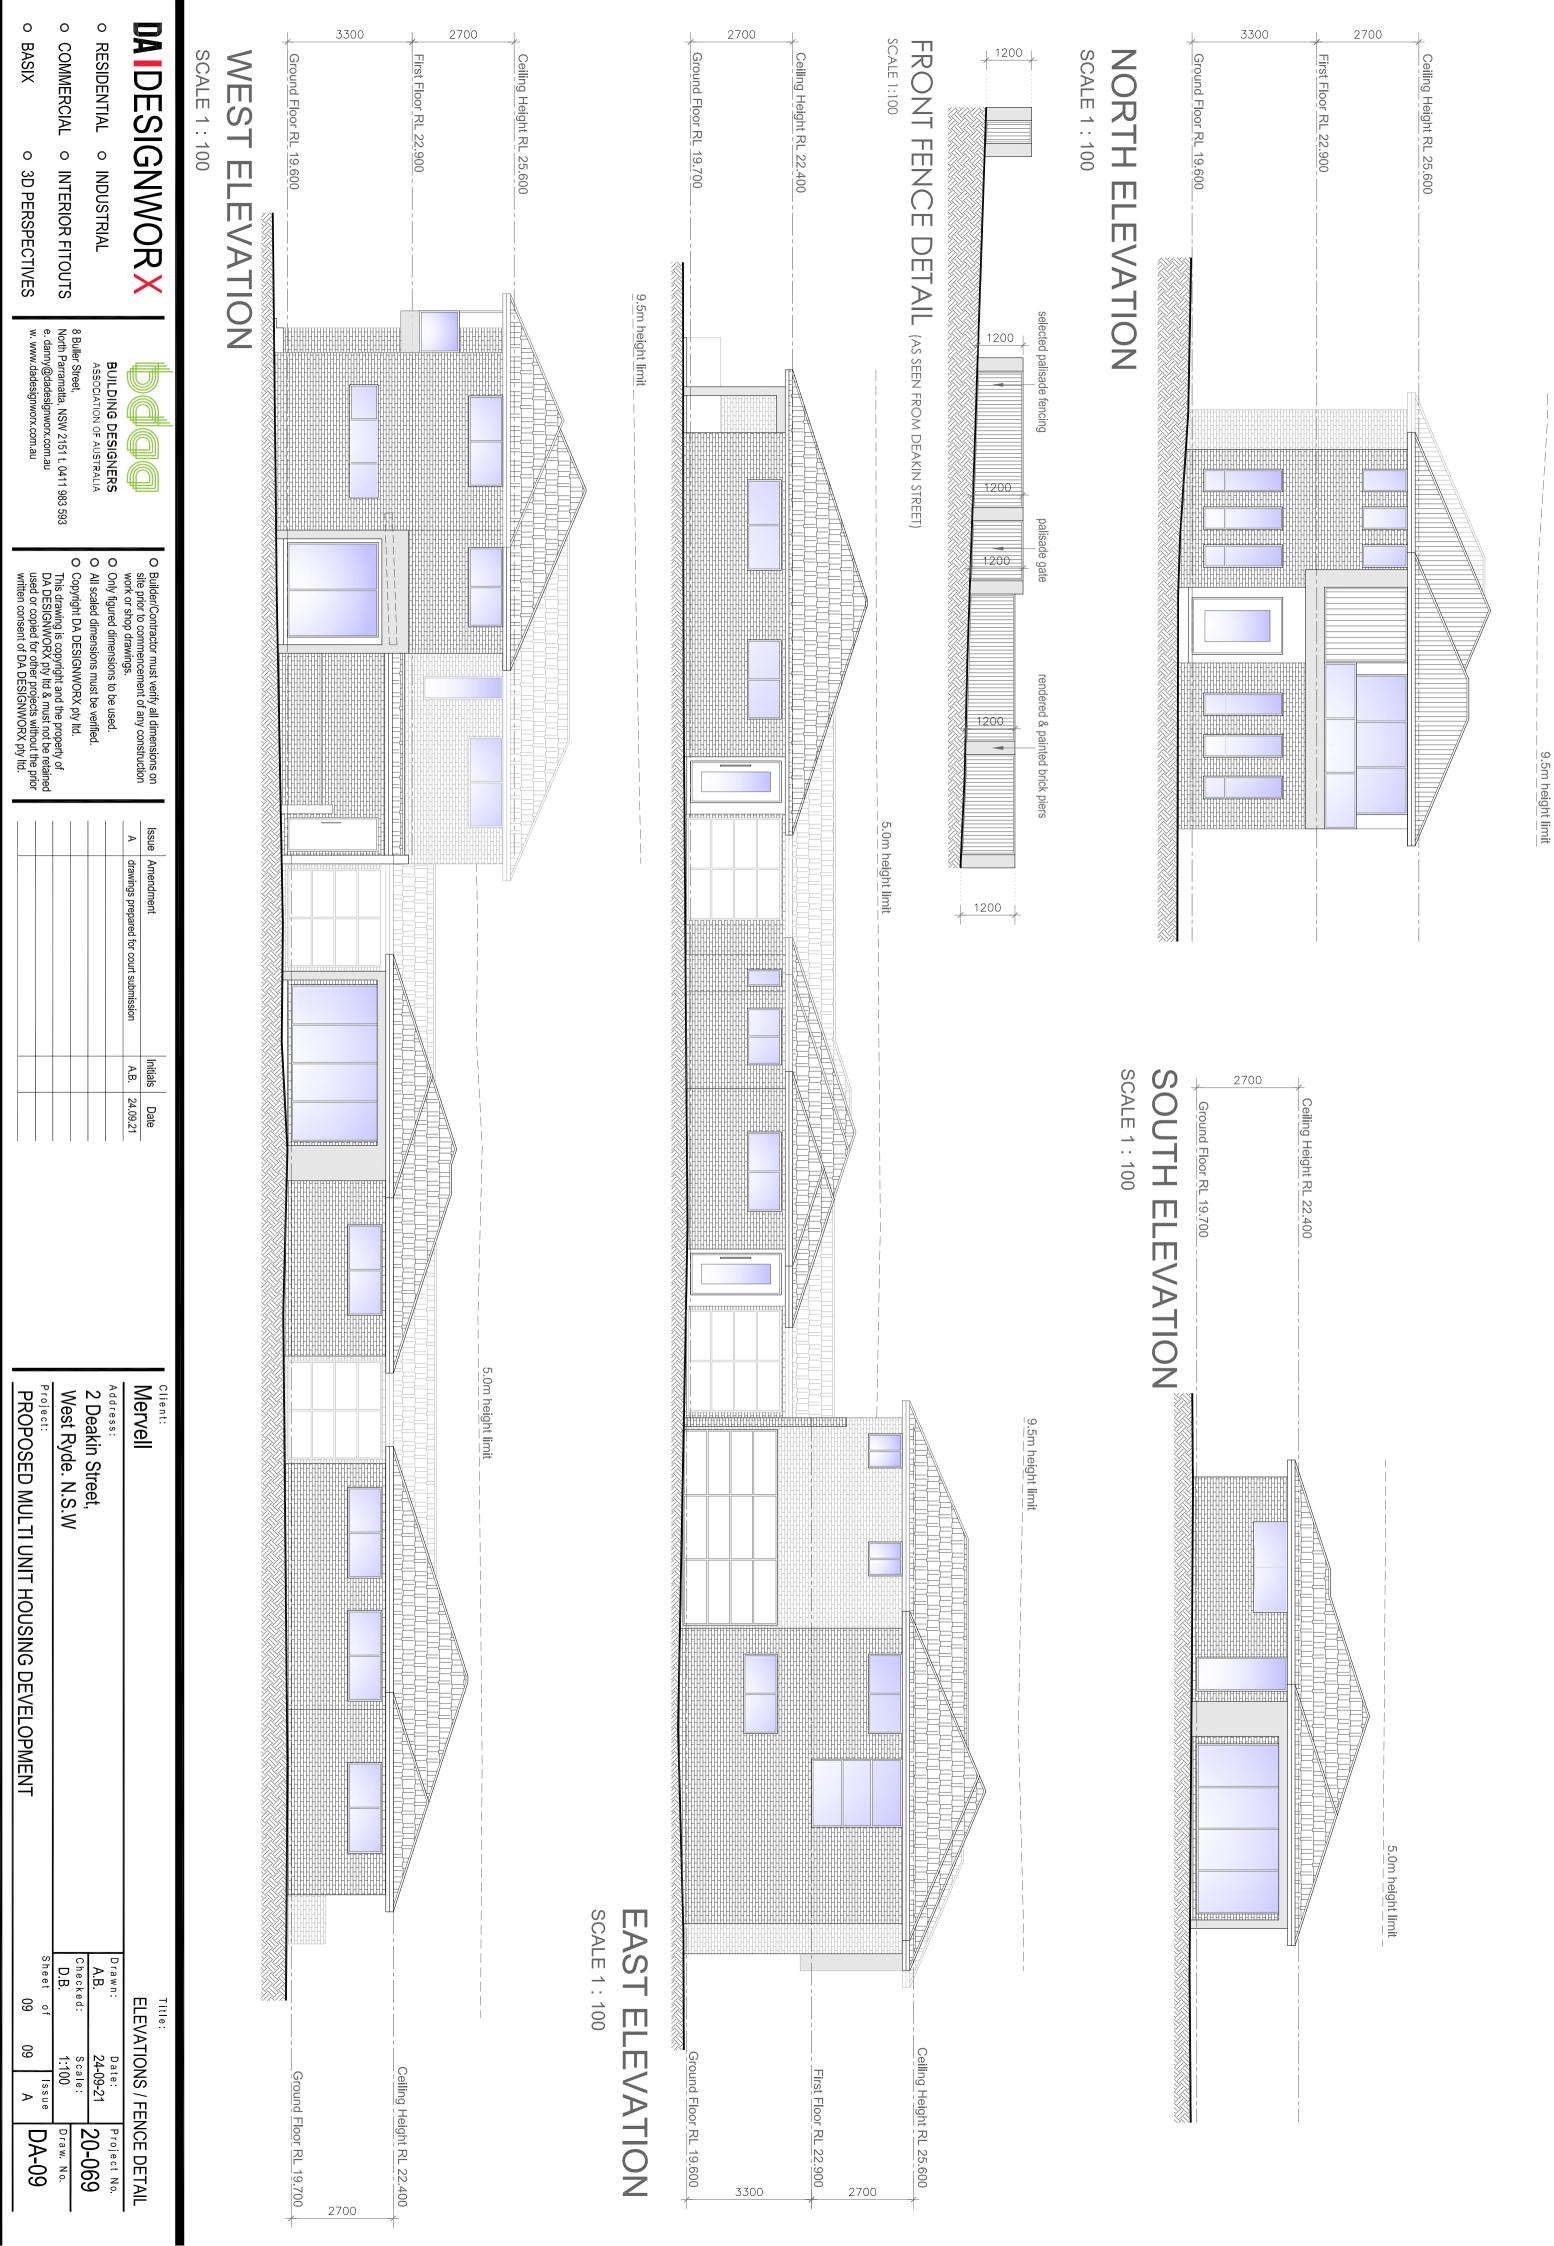

### **Numerical Comparison**

The numerical elements of the proposal are nominated below.

| Control and Standard          | Class 1                 | Amended Plans      |  |
|-------------------------------|-------------------------|--------------------|--|
| FSR                           | 0.38:1                  | 0.37:1             |  |
| 0.5:1                         |                         |                    |  |
| Building Height (m)           | Unit 1-8m               | Unit 1- 8m         |  |
| 9.5m Front                    | Unit 2- 5.14m           | Unit 2- 4.75m      |  |
| 5m Rear                       | Unit 3- 5.12m           | Unit 3- 4.75m      |  |
| Building Height (Storeys)     | Unit 1- 2 storey        | Unit 1- 2 storey   |  |
| 2 Storey Front                | Unit 2- 2 storey        | Unit 2- 1 storey   |  |
| 1 Storey Rear                 | Unit 3- 2 storey        | Unit 3- 1 storey   |  |
| Front Setback<br>6m           | 6.005m                  | 6.005m             |  |
| Side Setback + Rear Setback   | West: 3m-5m             | West: 3m-3.5m      |  |
| 4.5m- with up to 50% to be 3m | East: 5.1m-7m           | East: 5.1m-8.5m    |  |
|                               | South: 3.25m-4.51m      | South: 3.25m-4.51m |  |
| Pervious Area<br>35%          | 357m <sup>2</sup> (35%) | 359.94m² (35%)     |  |

o BASIX

COMMERCIAL

RESIDENTIAL

BUILDING DESIGNERS ASSOCIATION OF AUSTRALIA

O Builder/Contractor must verify all dimensions on site prior to commencement of any construction work or shop drawings.
 O Only figured dimensions to be used.
 O All scaled dimensions must be verified.
 O Copyright DA DESIGNWORX pty ltd.
 This drawing is copyright and the property of DA DESIGNWORX pty ltd & must not be retained used or copied for other projects without the prior written consent of DA DESIGNWORX pty ltd.