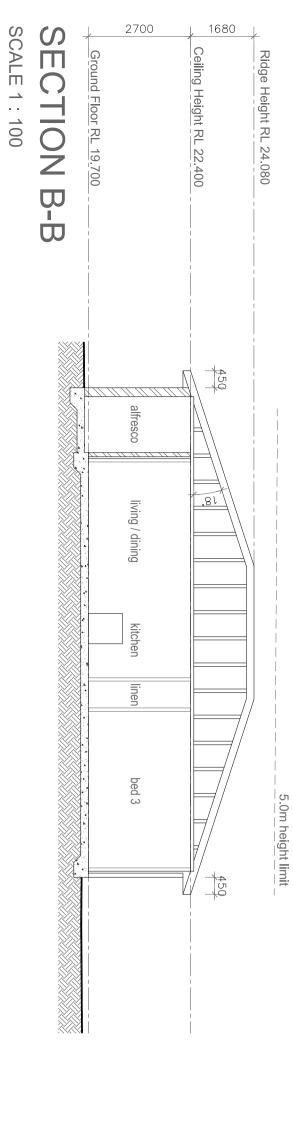

### **Numerical Comparison**

The numerical elements of the proposal are nominated below.

| Control and Standard          | Class 1                 | Amended Plans      |  |
|-------------------------------|-------------------------|--------------------|--|
| FSR                           | 0.38:1                  | 0.37:1             |  |
| 0.5:1                         |                         |                    |  |
| Building Height (m)           | Unit 1-8m               | Unit 1- 8m         |  |
| 9.5m Front                    | Unit 2- 5.14m           | Unit 2- 4.75m      |  |
| 5m Rear                       | Unit 3- 5.12m           | Unit 3- 4.75m      |  |
| Building Height (Storeys)     | Unit 1- 2 storey        | Unit 1- 2 storey   |  |
| 2 Storey Front                | Unit 2- 2 storey        | Unit 2- 1 storey   |  |
| 1 Storey Rear                 | Unit 3- 2 storey        | Unit 3- 1 storey   |  |
| Front Setback<br>6m           | 6.005m                  | 6.005m             |  |
| Side Setback + Rear Setback   | West: 3m-5m             | West: 3m-3.5m      |  |
| 4.5m- with up to 50% to be 3m | East: 5.1m-7m           | East: 5.1m-8.5m    |  |
|                               | South: 3.25m-4.51m      | South: 3.25m-4.51m |  |
| Pervious Area<br>35%          | 357m <sup>2</sup> (35%) | 359.94m² (35%)     |  |

drawings prepared for court subr A.B. 24.09.21

| 7-7            | Þ                   | 09     | 02       | PROPOSED MULTI UNIT HOUSING DEVELOPMENT |
|----------------|---------------------|--------|----------|-----------------------------------------|
|                | ssue                |        | Sheet of | Project:                                |
| Draw. No       | 1:100/200 Draw I    | 1:1    | D.B.     | West Ryde. N.S.W                        |
| 70-00          | Scale:              | Sca    | Checked: |                                         |
| 30 <u>-</u> 06 | 24-09-21            | 24-    | A.B.     | 2 Deakin Street                         |
| Project        | Date                | Da     | Drawn:   | Address:                                |
| ECTION         | SITE PLAN / SECTION | SITEF  |          | Mervell                                 |
|                |                     | Title: |          | Client:                                 |