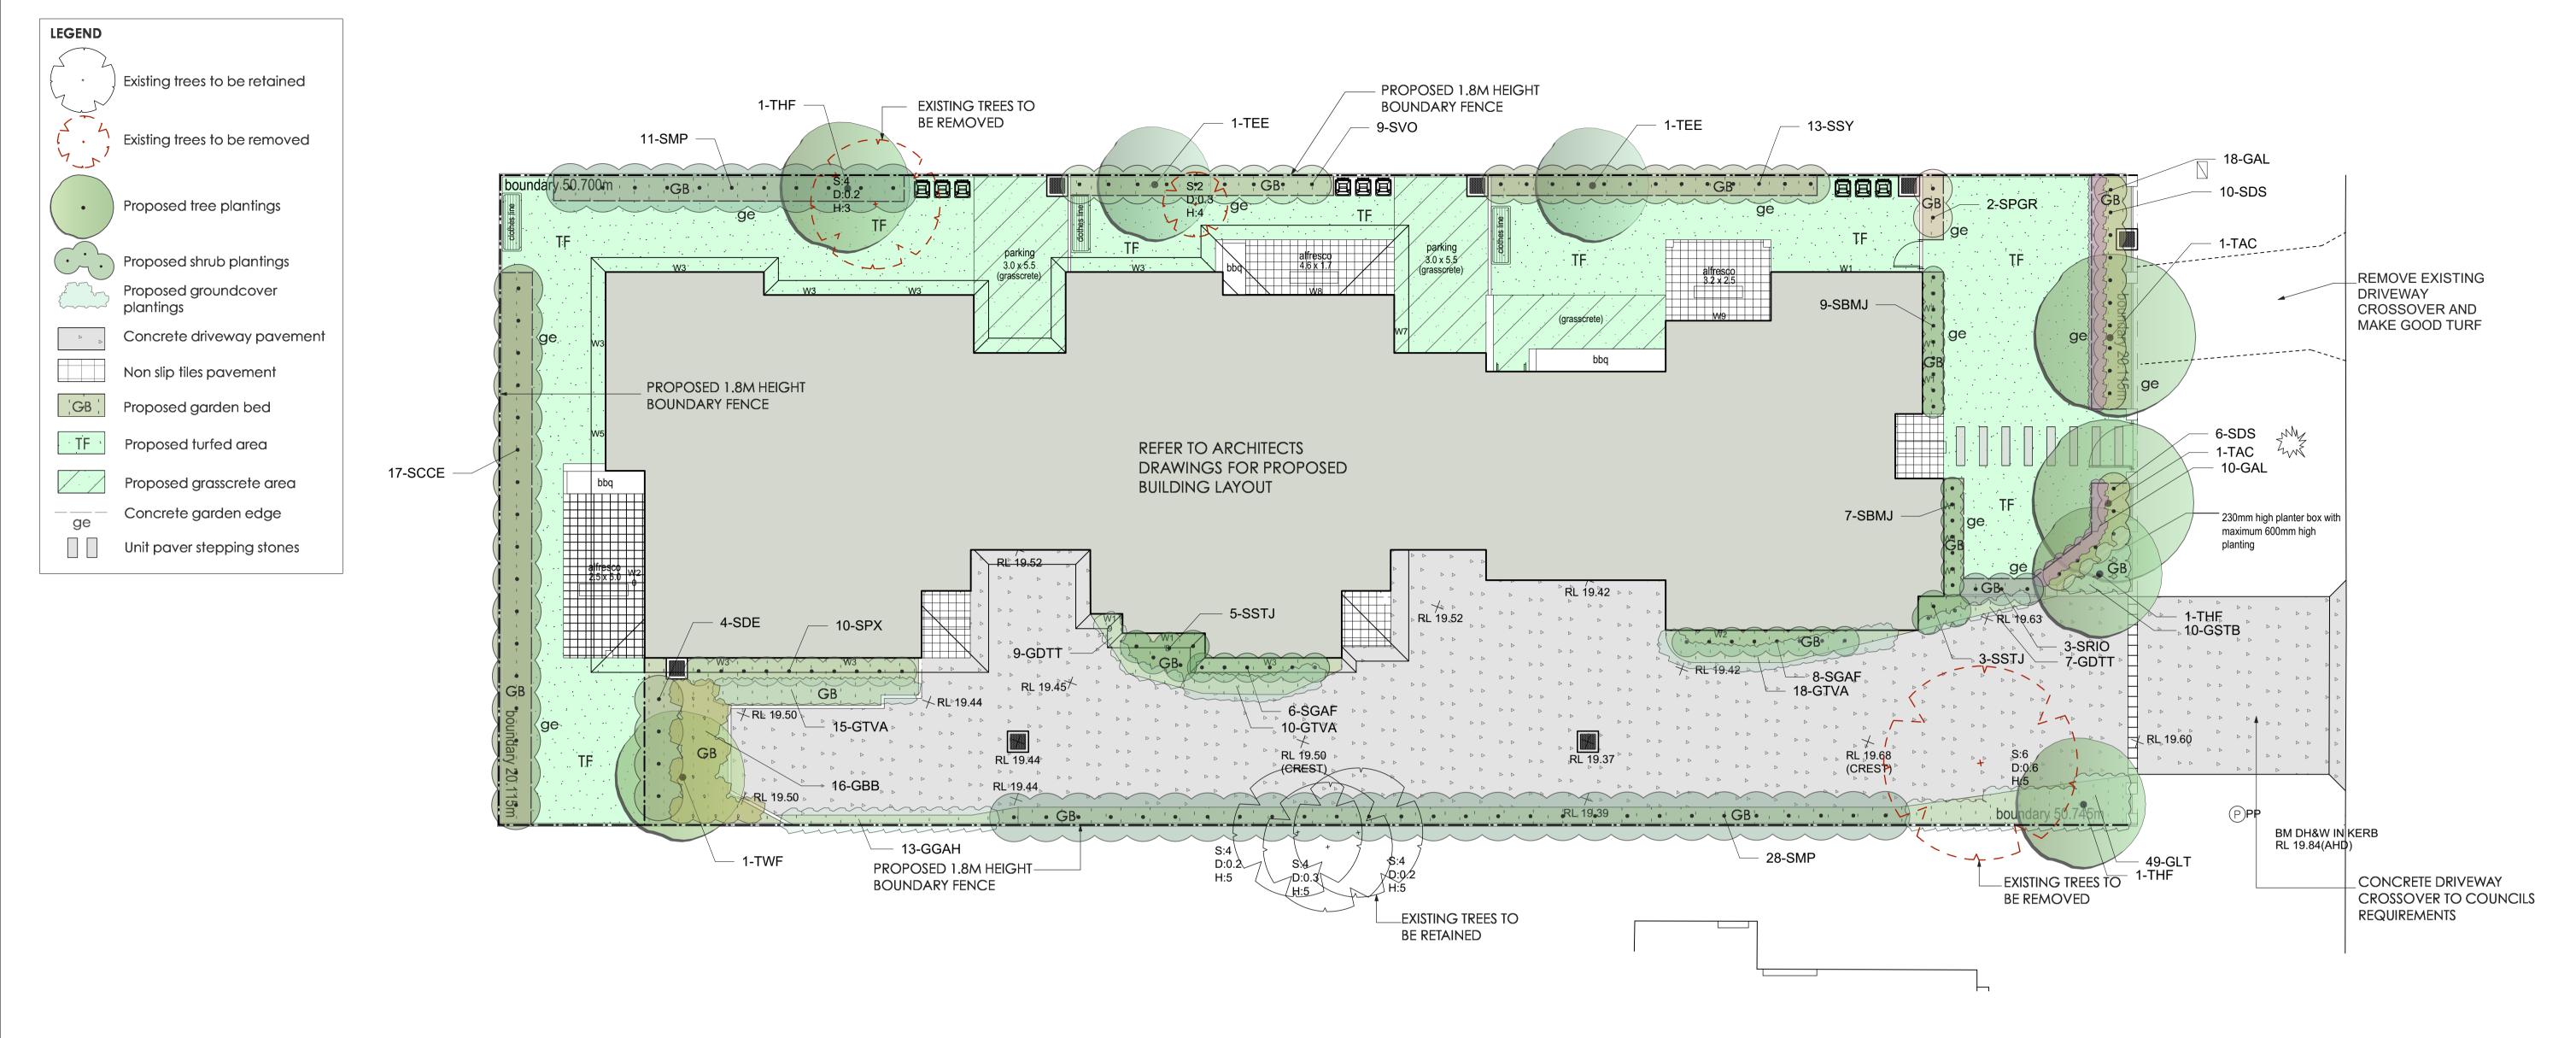

### **Amendments to Plans**

The amendments to the plans in the NoM, relative to the Class 1, are as follows:

- Changes to the driveway entry arrangement to facilitate 2 way vehicle movement through the site.
- Amendment to Dwelling 1 to reduce the extent of hard paved areas behind the double garage.
- Amendment to Dwelling 1 to adopt a pitched roof form.
- Amendment to Dwelling 1 to adopt face brick, render and a pitched hipped roof with a tile finish.
- Provision of a landscape strip along the eastern side of the driveway
- Provision of additional landscaping to the western side of the driveway in front of Bedroom 2 and Bedroom 3 of Unit 2.
- Change to Bedroom 2 of Dwelling 2 to enable turn movements to the garage of Unit 3.
- Change to Unit 2 to introduce grasscrete behind the garage
- Change to Unit 2 to increase the setback from the garage to eastern boundary from 6.2m to 8m
- Change to Unit 2 to remove the loft space and adoption of a single storey form with pitched roof and adoption of face brick and tiled roofing.
- Redesign of Unit 3 to remove the loft space and adoption of a single storey form with pitched tiled roof.
- Redesign of Unit 3 to orient the living and dining areas towards the rear of the site and relocation of the alfresco area towards the rear
  of the site and adjustment to the bedroom locations.
- Change to Unit 3 to introduce grasscrete behind the garage and increased setback from the garage to the eastern boundary.
- Amendment to landscape plan to provide tree plantings in the front setback, and screen planting along the eastern boundary.

### **Numerical Comparison**

The numerical elements of the proposal are nominated below.

| Control and Standard          | Class 1                 | Amended Plans      |  |
|-------------------------------|-------------------------|--------------------|--|
| FSR                           | 0.38:1                  | 0.37:1             |  |
| 0.5:1                         |                         |                    |  |
| Building Height (m)           | Unit 1-8m               | Unit 1- 8m         |  |
| 9.5m Front                    | Unit 2- 5.14m           | Unit 2- 4.75m      |  |
| 5m Rear                       | Unit 3- 5.12m           | Unit 3- 4.75m      |  |
| Building Height (Storeys)     | Unit 1- 2 storey        | Unit 1- 2 storey   |  |
| 2 Storey Front                | Unit 2- 2 storey        | Unit 2- 1 storey   |  |
| 1 Storey Rear                 | Unit 3- 2 storey        | Unit 3- 1 storey   |  |
| Front Setback<br>6m           | 6.005m                  | 6.005m             |  |
| Side Setback + Rear Setback   | West: 3m-5m             | West: 3m-3.5m      |  |
| 4.5m- with up to 50% to be 3m | East: 5.1m-7m           | East: 5.1m-8.5m    |  |
|                               | South: 3.25m-4.51m      | South: 3.25m-4.51m |  |
| Pervious Area<br>35%          | 357m <sup>2</sup> (35%) | 359.94m² (35%)     |  |

| Private Open Space Areas              | Unit 1: 62m <sup>2</sup>  | Unit 1: 62m <sup>2</sup>  |
|---------------------------------------|---------------------------|---------------------------|
|                                       | Unit 2: 56m <sup>2</sup>  | Unit 2: 56m <sup>2</sup>  |
| 35m <sup>2</sup> minimum dimension of | Unit 3: 158m <sup>2</sup> | Unit 3: 158m <sup>2</sup> |
| 4m.                                   |                           |                           |
|                                       | Includes alfresco.        | Includes alfresco.        |
|                                       |                           |                           |