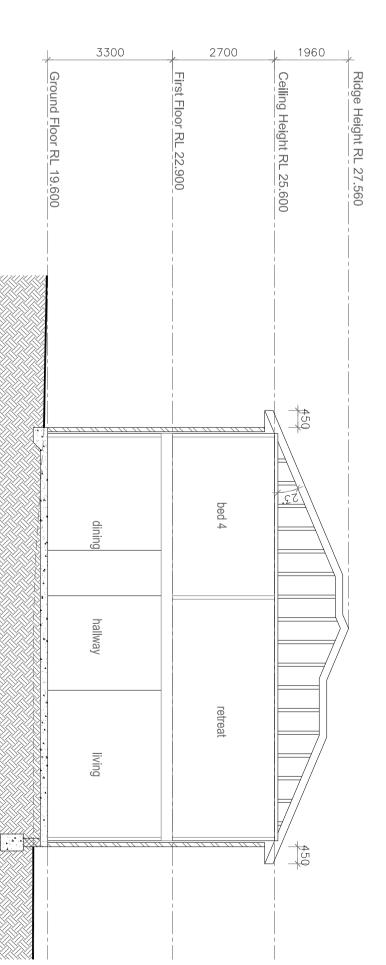

### **Numerical Comparison**

The numerical elements of the proposal are nominated below.

| Control and Standard          | Class 1                 | Amended Plans      |  |
|-------------------------------|-------------------------|--------------------|--|
| FSR                           | 0.38:1                  | 0.37:1             |  |
| 0.5:1                         |                         |                    |  |
| Building Height (m)           | Unit 1-8m               | Unit 1- 8m         |  |
| 9.5m Front                    | Unit 2- 5.14m           | Unit 2- 4.75m      |  |
| 5m Rear                       | Unit 3- 5.12m           | Unit 3- 4.75m      |  |
| Building Height (Storeys)     | Unit 1- 2 storey        | Unit 1- 2 storey   |  |
| 2 Storey Front                | Unit 2- 2 storey        | Unit 2- 1 storey   |  |
| 1 Storey Rear                 | Unit 3- 2 storey        | Unit 3- 1 storey   |  |
| Front Setback<br>6m           | 6.005m                  | 6.005m             |  |
| Side Setback + Rear Setback   | West: 3m-5m             | West: 3m-3.5m      |  |
| 4.5m- with up to 50% to be 3m | East: 5.1m-7m           | East: 5.1m-8.5m    |  |
|                               | South: 3.25m-4.51m      | South: 3.25m-4.51m |  |
| Pervious Area<br>35%          | 357m <sup>2</sup> (35%) | 359.94m² (35%)     |  |

PROPOSED West Ryde. N

SECTION C-C SCALE 1: 100

9.5m height limit

SECTION D-D SCALE 1: 100

DEAKIN STREET

**DA I**DESIGNWOR X SCALE 1:200

 INTERIOR FITOUTS INDUSTRIAL 3D PERSPECTIVES 8 Buller Street,
North Parramatta, NSW 2151 t. 0411 983 593
e. danny@dadesignworx.com.au
w. www.dadesignworx.com.au