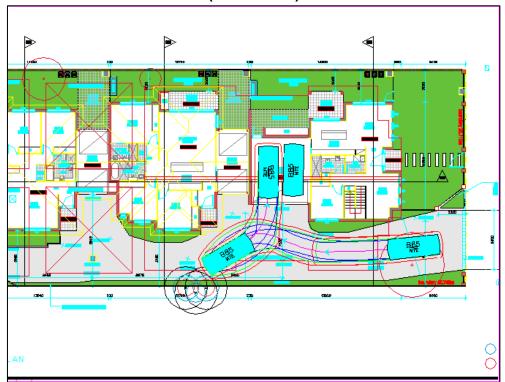

### **Amendments to Plans**

The amendments to the plans in the NoM, relative to the Class 1, are as follows:

- Changes to the driveway entry arrangement to facilitate 2 way vehicle movement through the site.
- Amendment to Dwelling 1 to reduce the extent of hard paved areas behind the double garage.
- Amendment to Dwelling 1 to adopt a pitched roof form.
- Amendment to Dwelling 1 to adopt face brick, render and a pitched hipped roof with a tile finish.
- Provision of a landscape strip along the eastern side of the driveway
- Provision of additional landscaping to the western side of the driveway in front of Bedroom 2 and Bedroom 3 of Unit 2.
- Change to Bedroom 2 of Dwelling 2 to enable turn movements to the garage of Unit 3.
- Change to Unit 2 to introduce grasscrete behind the garage
- Change to Unit 2 to increase the setback from the garage to eastern boundary from 6.2m to 8m
- Change to Unit 2 to remove the loft space and adoption of a single storey form with pitched roof and adoption of face brick and tiled roofing.
- Redesign of Unit 3 to remove the loft space and adoption of a single storey form with pitched tiled roof.
- Redesign of Unit 3 to orient the living and dining areas towards the rear of the site and relocation of the alfresco area towards the rear
  of the site and adjustment to the bedroom locations.
- Change to Unit 3 to introduce grasscrete behind the garage and increased setback from the garage to the eastern boundary.
- Amendment to landscape plan to provide tree plantings in the front setback, and screen planting along the eastern boundary.

### **Numerical Comparison**

The numerical elements of the proposal are nominated below.

| Control and Standard          | Class 1                 | Amended Plans      |  |
|-------------------------------|-------------------------|--------------------|--|
| FSR                           | 0.38:1                  | 0.37:1             |  |
| 0.5:1                         |                         |                    |  |
| Building Height (m)           | Unit 1-8m               | Unit 1- 8m         |  |
| 9.5m Front                    | Unit 2- 5.14m           | Unit 2- 4.75m      |  |
| 5m Rear                       | Unit 3- 5.12m           | Unit 3- 4.75m      |  |
| Building Height (Storeys)     | Unit 1- 2 storey        | Unit 1- 2 storey   |  |
| 2 Storey Front                | Unit 2- 2 storey        | Unit 2- 1 storey   |  |
| 1 Storey Rear                 | Unit 3- 2 storey        | Unit 3- 1 storey   |  |
| Front Setback<br>6m           | 6.005m                  | 6.005m             |  |
| Side Setback + Rear Setback   | West: 3m-5m             | West: 3m-3.5m      |  |
| 4.5m- with up to 50% to be 3m | East: 5.1m-7m           | East: 5.1m-8.5m    |  |
|                               | South: 3.25m-4.51m      | South: 3.25m-4.51m |  |
| Pervious Area<br>35%          | 357m <sup>2</sup> (35%) | 359.94m² (35%)     |  |