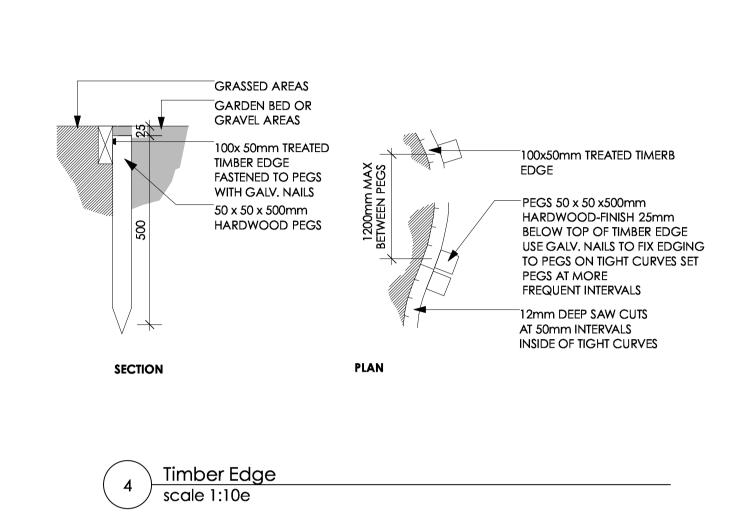

| Greenland Design Pty Ltd<br>ABN 73 139 152 855<br>Registered Landsc. Architect: Bao Ly | PROPOSED MULTI UNIT HOUSING                    | Landscape Plan |    | SCALE: 1:100<br>FULL SIZE: A1 |            |
| code keys. 4. Read in conjunction with the specifications 5. Read in conjunction with all associated drawings                                    | A ISSUE | COURT SUBMISSION FOR DA  AMENDMENT | CL<br>CL<br>DRAV | 02.09.21<br>09.12.20<br>/N DATE | DRAWN:    |                            | GREENLAND DESIGN Landscape Architects | PO Box 3228 Wetherill Park NSW 2164 T: 0403 164 198 E: gd@greenlanddesign.com.au       | PROJECT ADDRESS: NO. 2 DEAKIN STREET WEST RYDE | 0 1 2          | 5m | DRAWING NO: <b>2281.GD.01</b> |            |



45 Litre Tree Planting







**SPECIFICATION NOTES** 

PLANTING MATERIALS

Planting mix for tree pit backfill shall be "Organic Garden Mix" consisting of 50% Black Soil

20% Coarse Sand

30% Organic Material as available from Australian Native Landscapes, Phone: [02] 9450 1444, or approved equivalent. Samples shall be provided to the Superintendent prior to ordering or delivery to site. Any material delivered to site, that is rejected by the Superintendent, shall be removed by the contractor at his own expense. Minimum depths of mix to all planting bed areas is as specified on details.

Mulch: Mulch to garden bed:

Mulch shall mean hardwood mulch (25mm grade), free from material derived from Privet, Willow, Poplar, Coral trees, or other noxious weeds. Any mulch exceeding the 25mm grade shall be rejected / removed fr