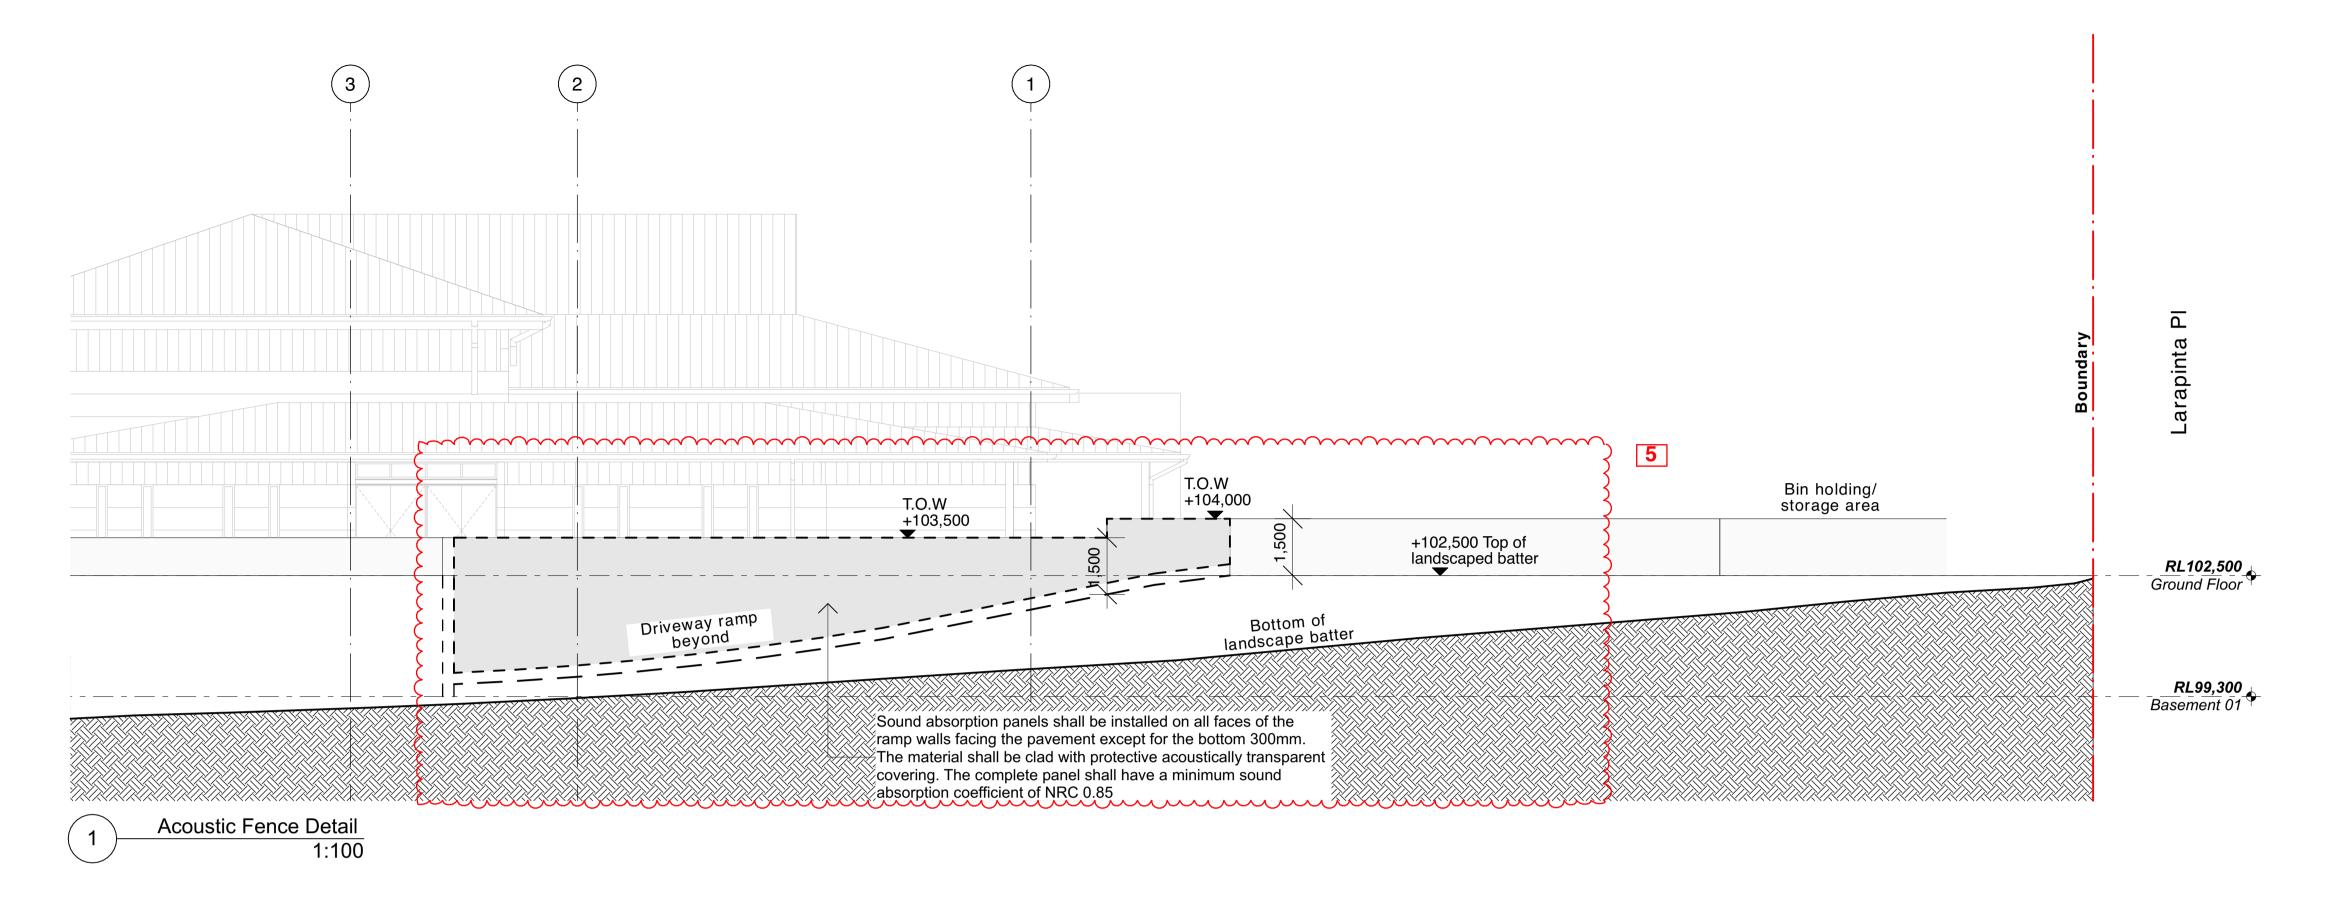

Note:
Ground line indicated 4m north of driveway wall.

| General Notes                                                                                                                                                                                                                                                                                                                                                                                                                                                                                                                                                                                                                                                                                                                                                         | Rev Date                                                                                                         | Issue                           | Client                                                                        | Architect                                                                                                                                              | Scale at A1 | North          | Project Addre        | ess                  | Drawing                      |    |     |
|-----------------------------------------------------------------------------------------------------------------------------------------------------------------------------------------------------------------------------------------------------------------------------------------------------------------------------------------------------------------------------------------------------------------------------------------------------------------------------------------------------------------------------------------------------------------------------------------------------------------------------------------------------------------------------------------------------------------------------------------------------------------------|------------------------------------------------------------------------------------------------------------------|---------------------------------|-------------------------------------------------------------------------------|--------------------------------------------------------------------------------------------------------------------------------------------------------|-------------|----------------|----------------------|----------------------|------------------------------|----|-----|
| DO NOT SCALE FROM DRAWING. USE FIGURED DIMENSIONS ONLY. CHECK ALL DIMENSIONS ON SITE BEFORE ANY MANUFACTURE OR CONSTRUCTION                                                                                                                                                                                                                                                                                                                                                                                                                                                                                                                                                                                                                                           | 01 13.09.2021<br>02 15.09.2021                                                                                   | For Information For Information | Iconfm Australia Pty Ltd                                                      | <b>BKA Architecture</b>                                                                                                                                | 1:100       |                | 1 Larapinta Place    |                      | Acoustic Fence Detail Sketch |    |     |
| All dimensions are in millimetres unless stated otherwise. All architectural, drawings are to be read in conjunction with the relevant consultant documents. All dimensions and levels are to be checked and verified on site prior to the commencement of work, shop drawings or fabrication of any components. Refer all discrepancies to the Architect for determination. Drawings are not to be scaled, use only figured dimensions. This drawing is copyright and must not be retained, copied or used without the permission of BKA Architecture. This document has been prepared for and on behalf of the clients noted on the drawing, BKA Architecture's responsibility is to these clients only and not to any third party who may rely on these documents. | 03 15.09.2021 For Information 04 15.09.2021 LEC Hearing Additional Information 05 22.09.2021 Expert Joint Report |                                 | SYDNEY Suite 1.04, 77 Dunning Ave, NEWCASTLE BYRON BAY Unit 1, 10 Station St, | Date                                                                                                                                                   | Drawn       | Checked Status | Project No. Revision | Drawing              |                              |    |     |
|                                                                                                                                                                                                                                                                                                                                                                                                                                                                                                                                                                                                                                                                                                                                                                       |                                                                                                                  |                                 |                                                                               | Rosebery, NSW 2300 Bangalow<br>NSW 2018 NSW 2479<br>T: +61 2 9318 9200<br>E: bka@bka.com.au T: +61 2 4926 5563 T: +61 2 4926 5563<br>W: www.bka.com.au | 22/9/21     | TN             | JB                   | Not for Construction | 20024                        | 05 | 500 |