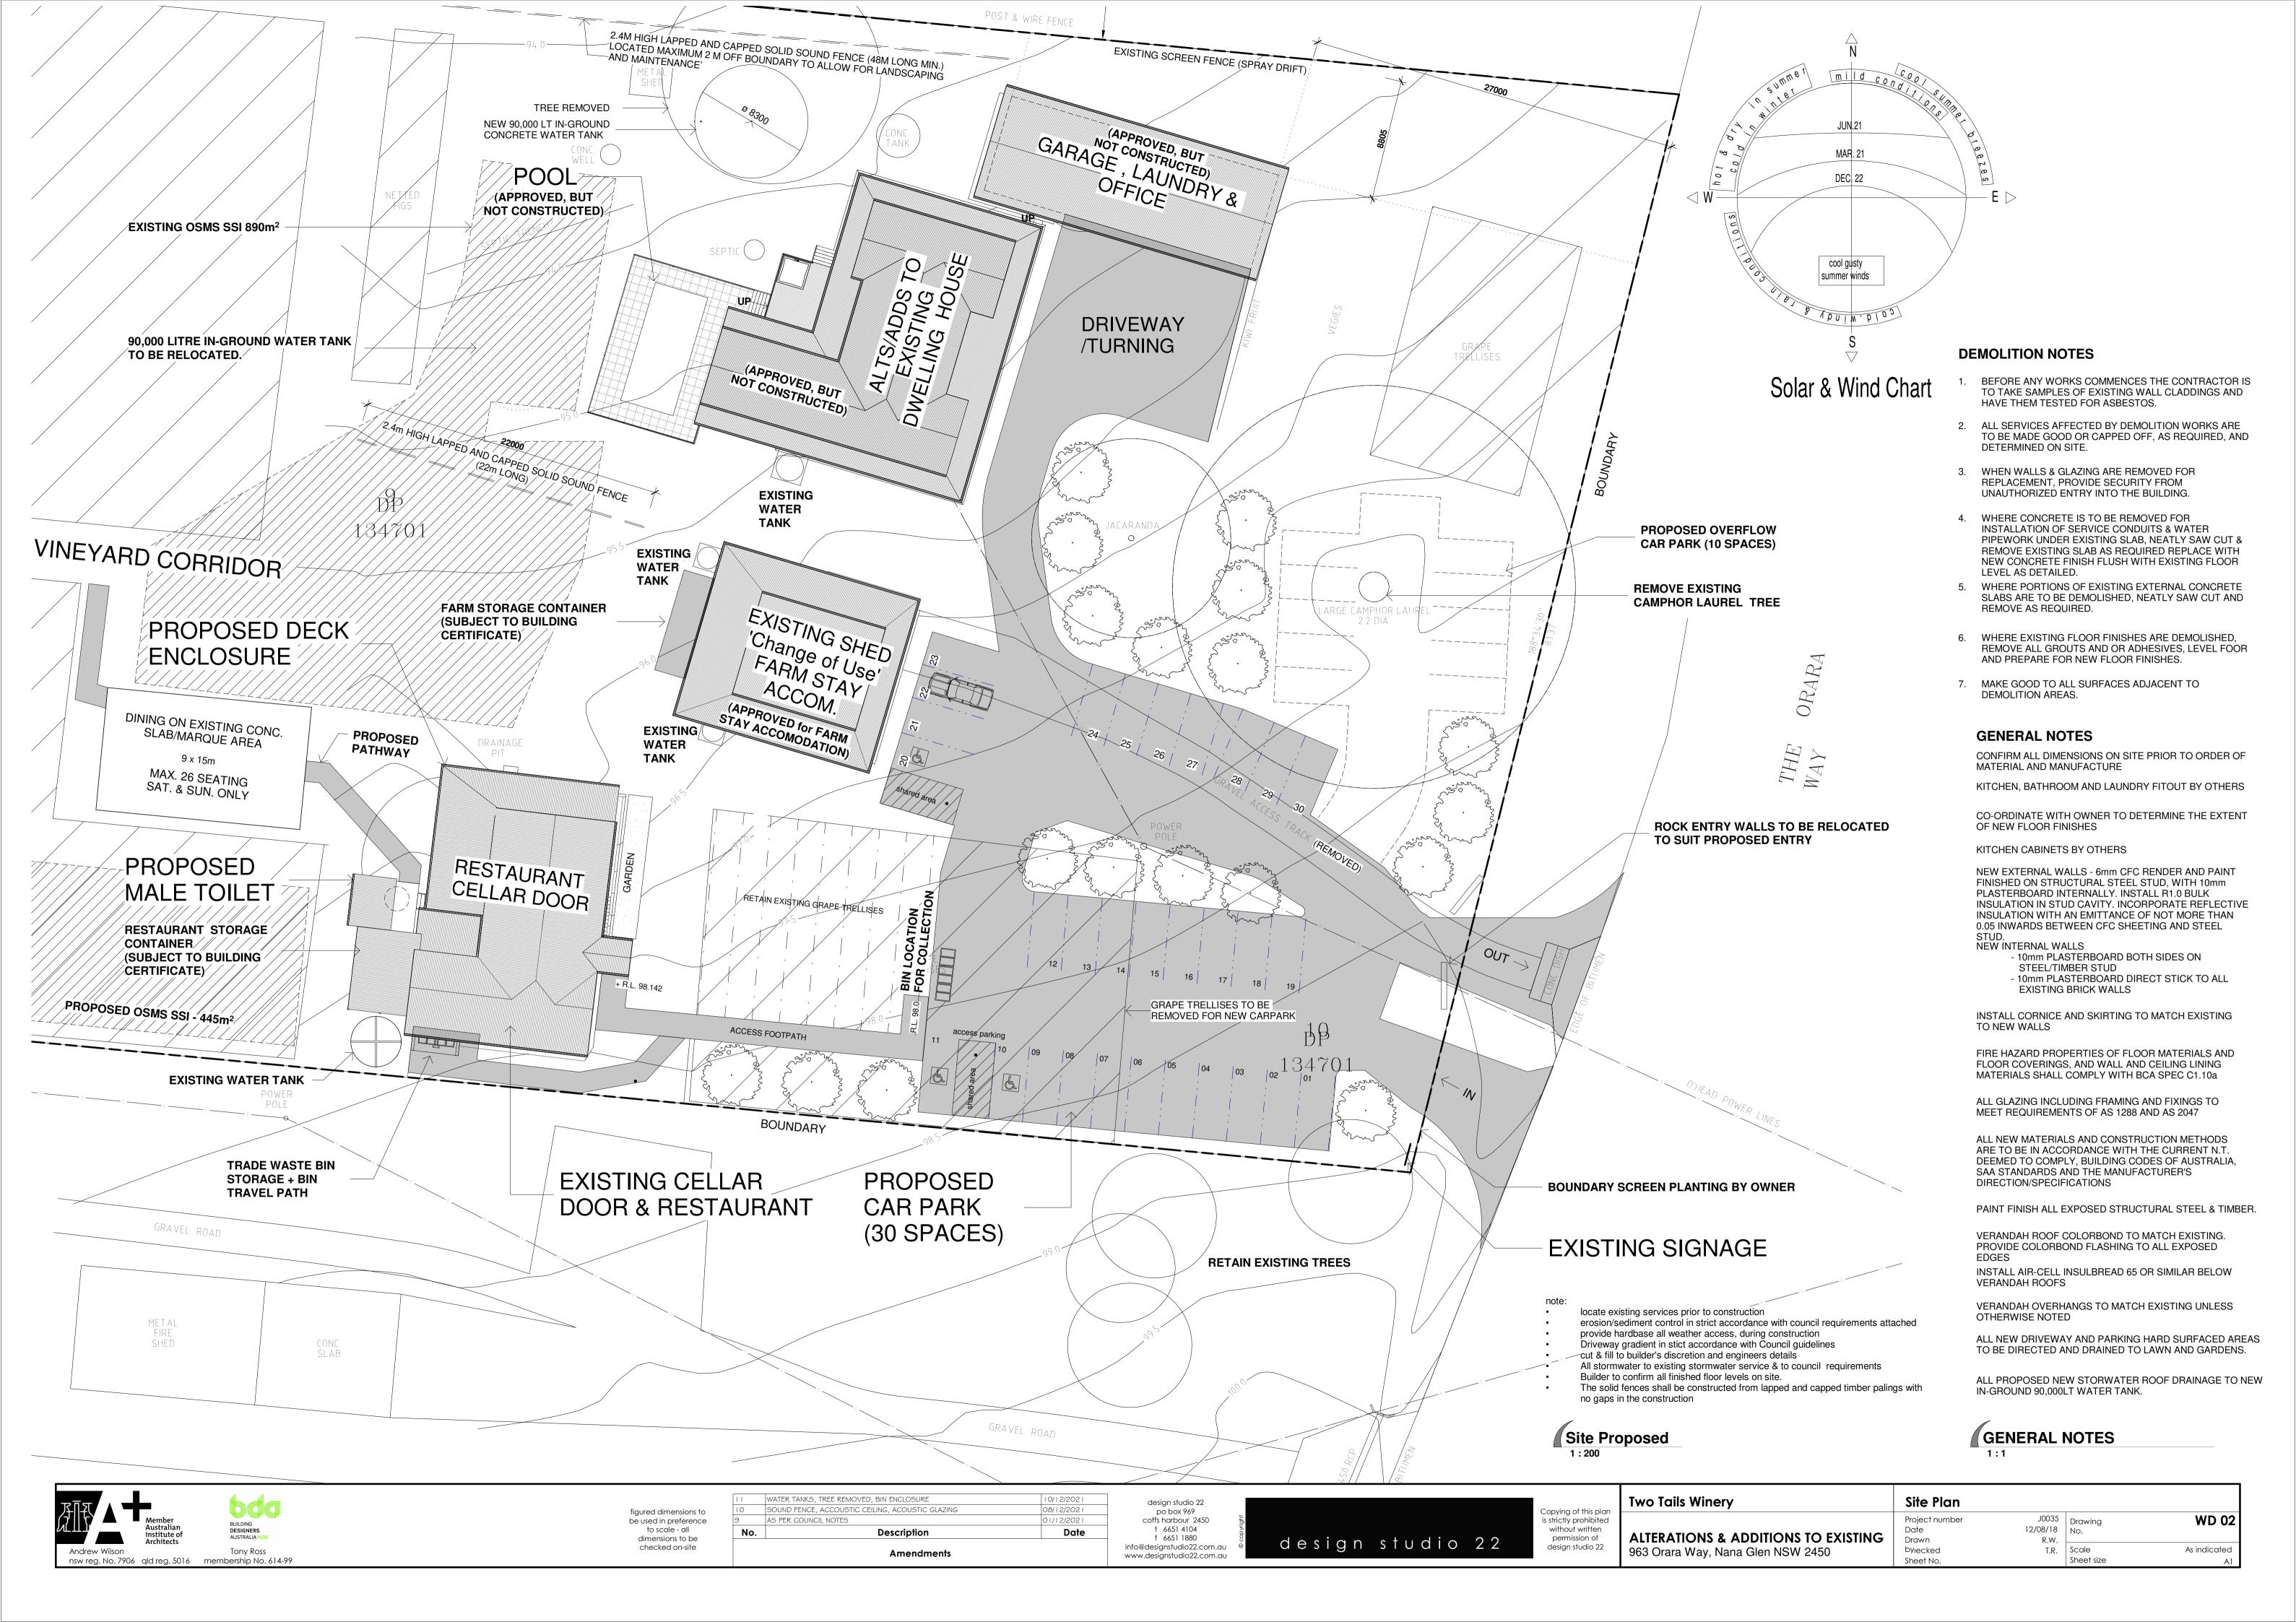

**Proposed Alterations & Additions:** Carpark and Male Toilet + Storage **Existing Cellar Door + Restaurant** (Tourist Facility)

**Two Tales Winery** 963 Orara Way, Nana Glen NSW 2450 Lot 9 & 10 DP 134701