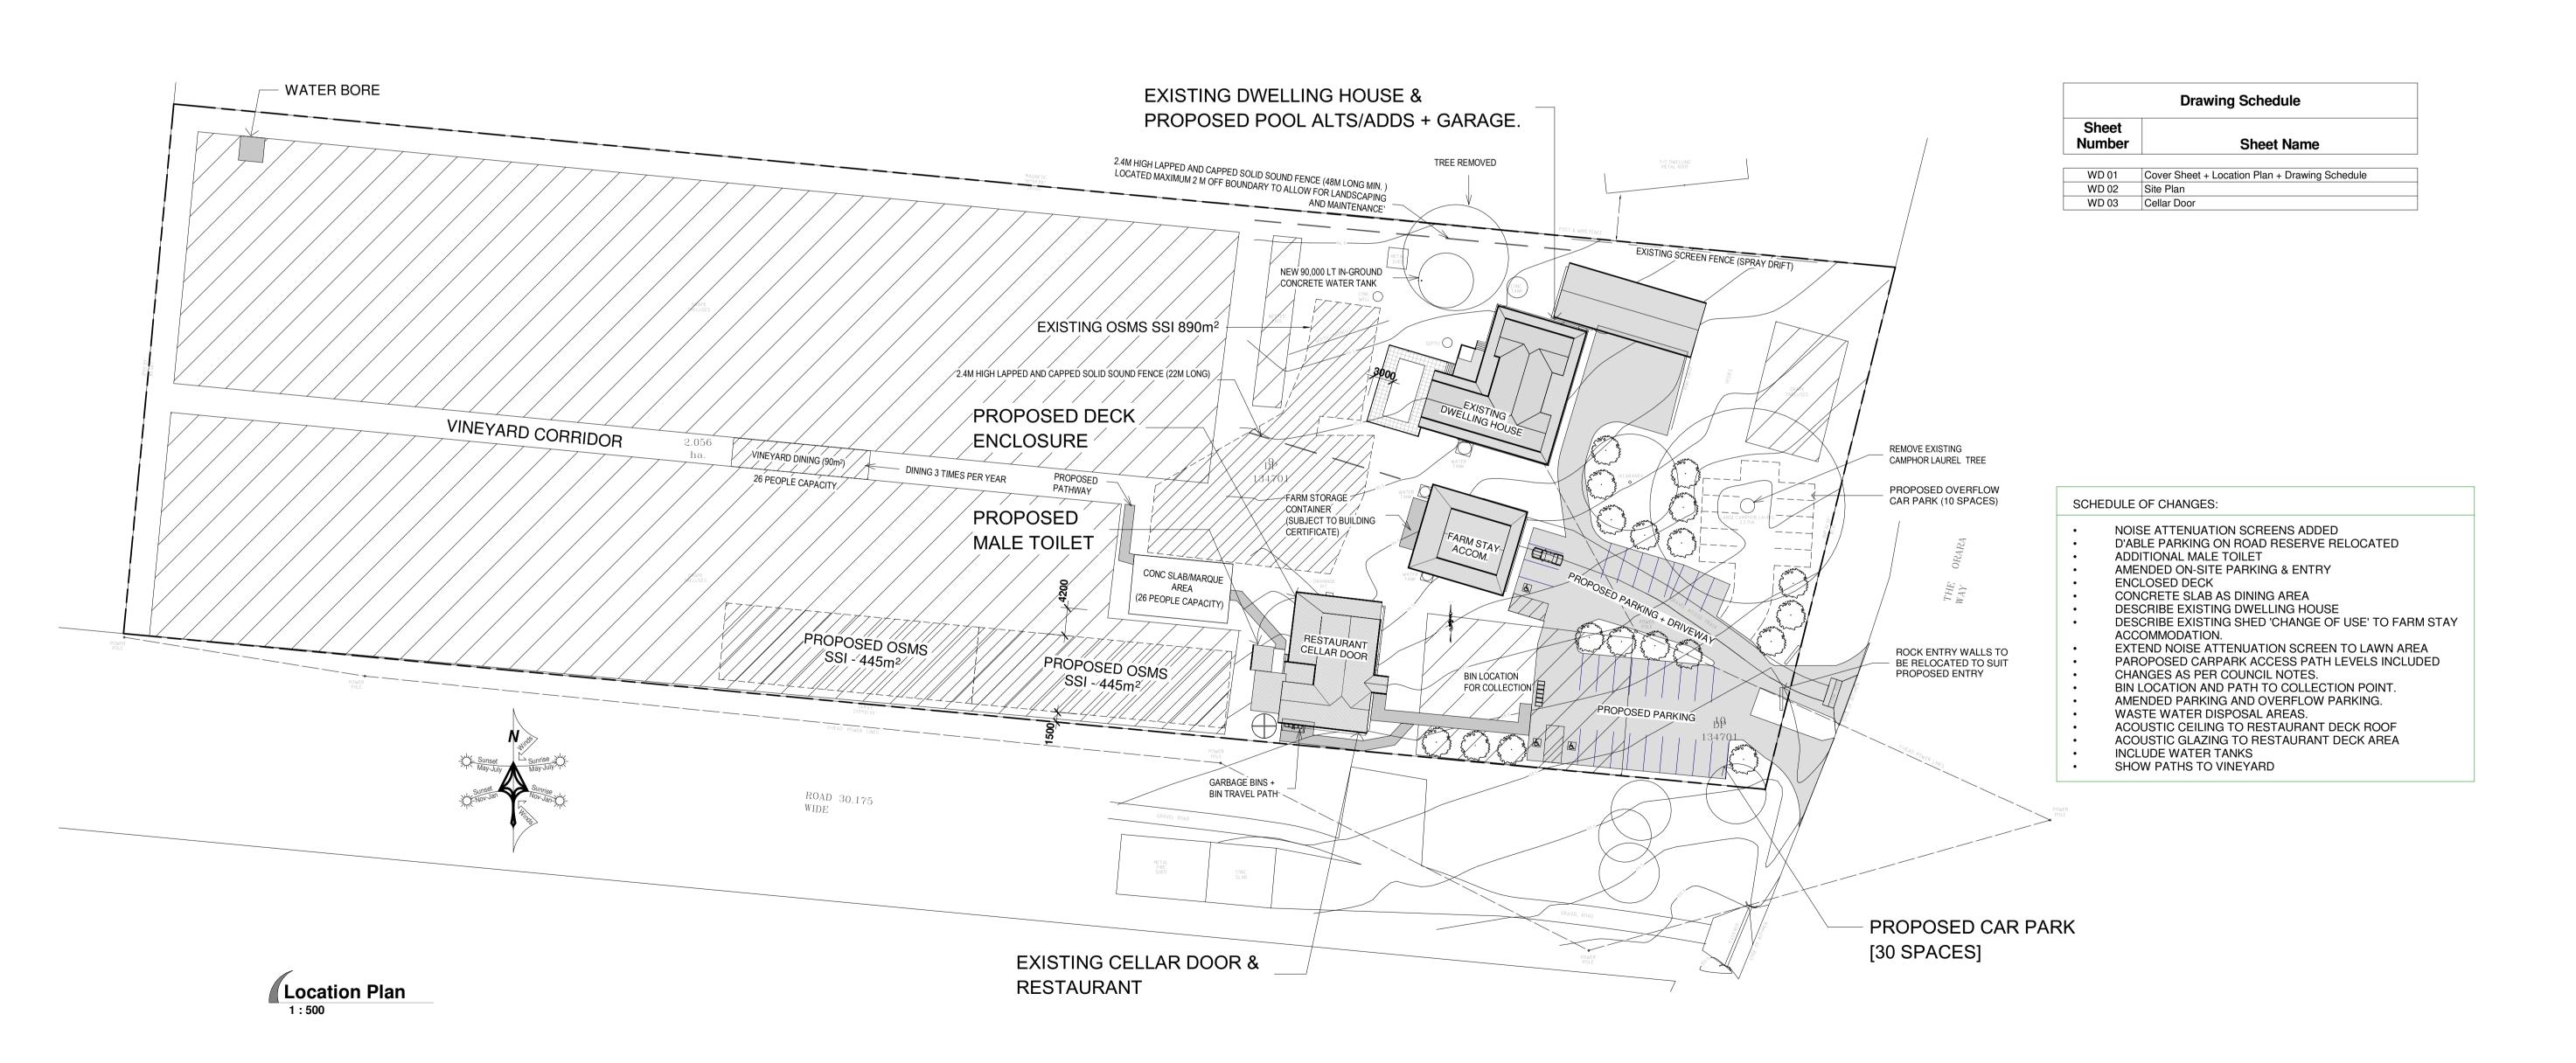

**Proposed Alterations & Additions:** Carpark and Male Toilet + Storage **Existing Cellar Door + Restaurant** (Tourist Facility)

**Two Tales Winery** 963 Orara Way, Nana Glen NSW 2450 Lot 9 & 10 DP 134701