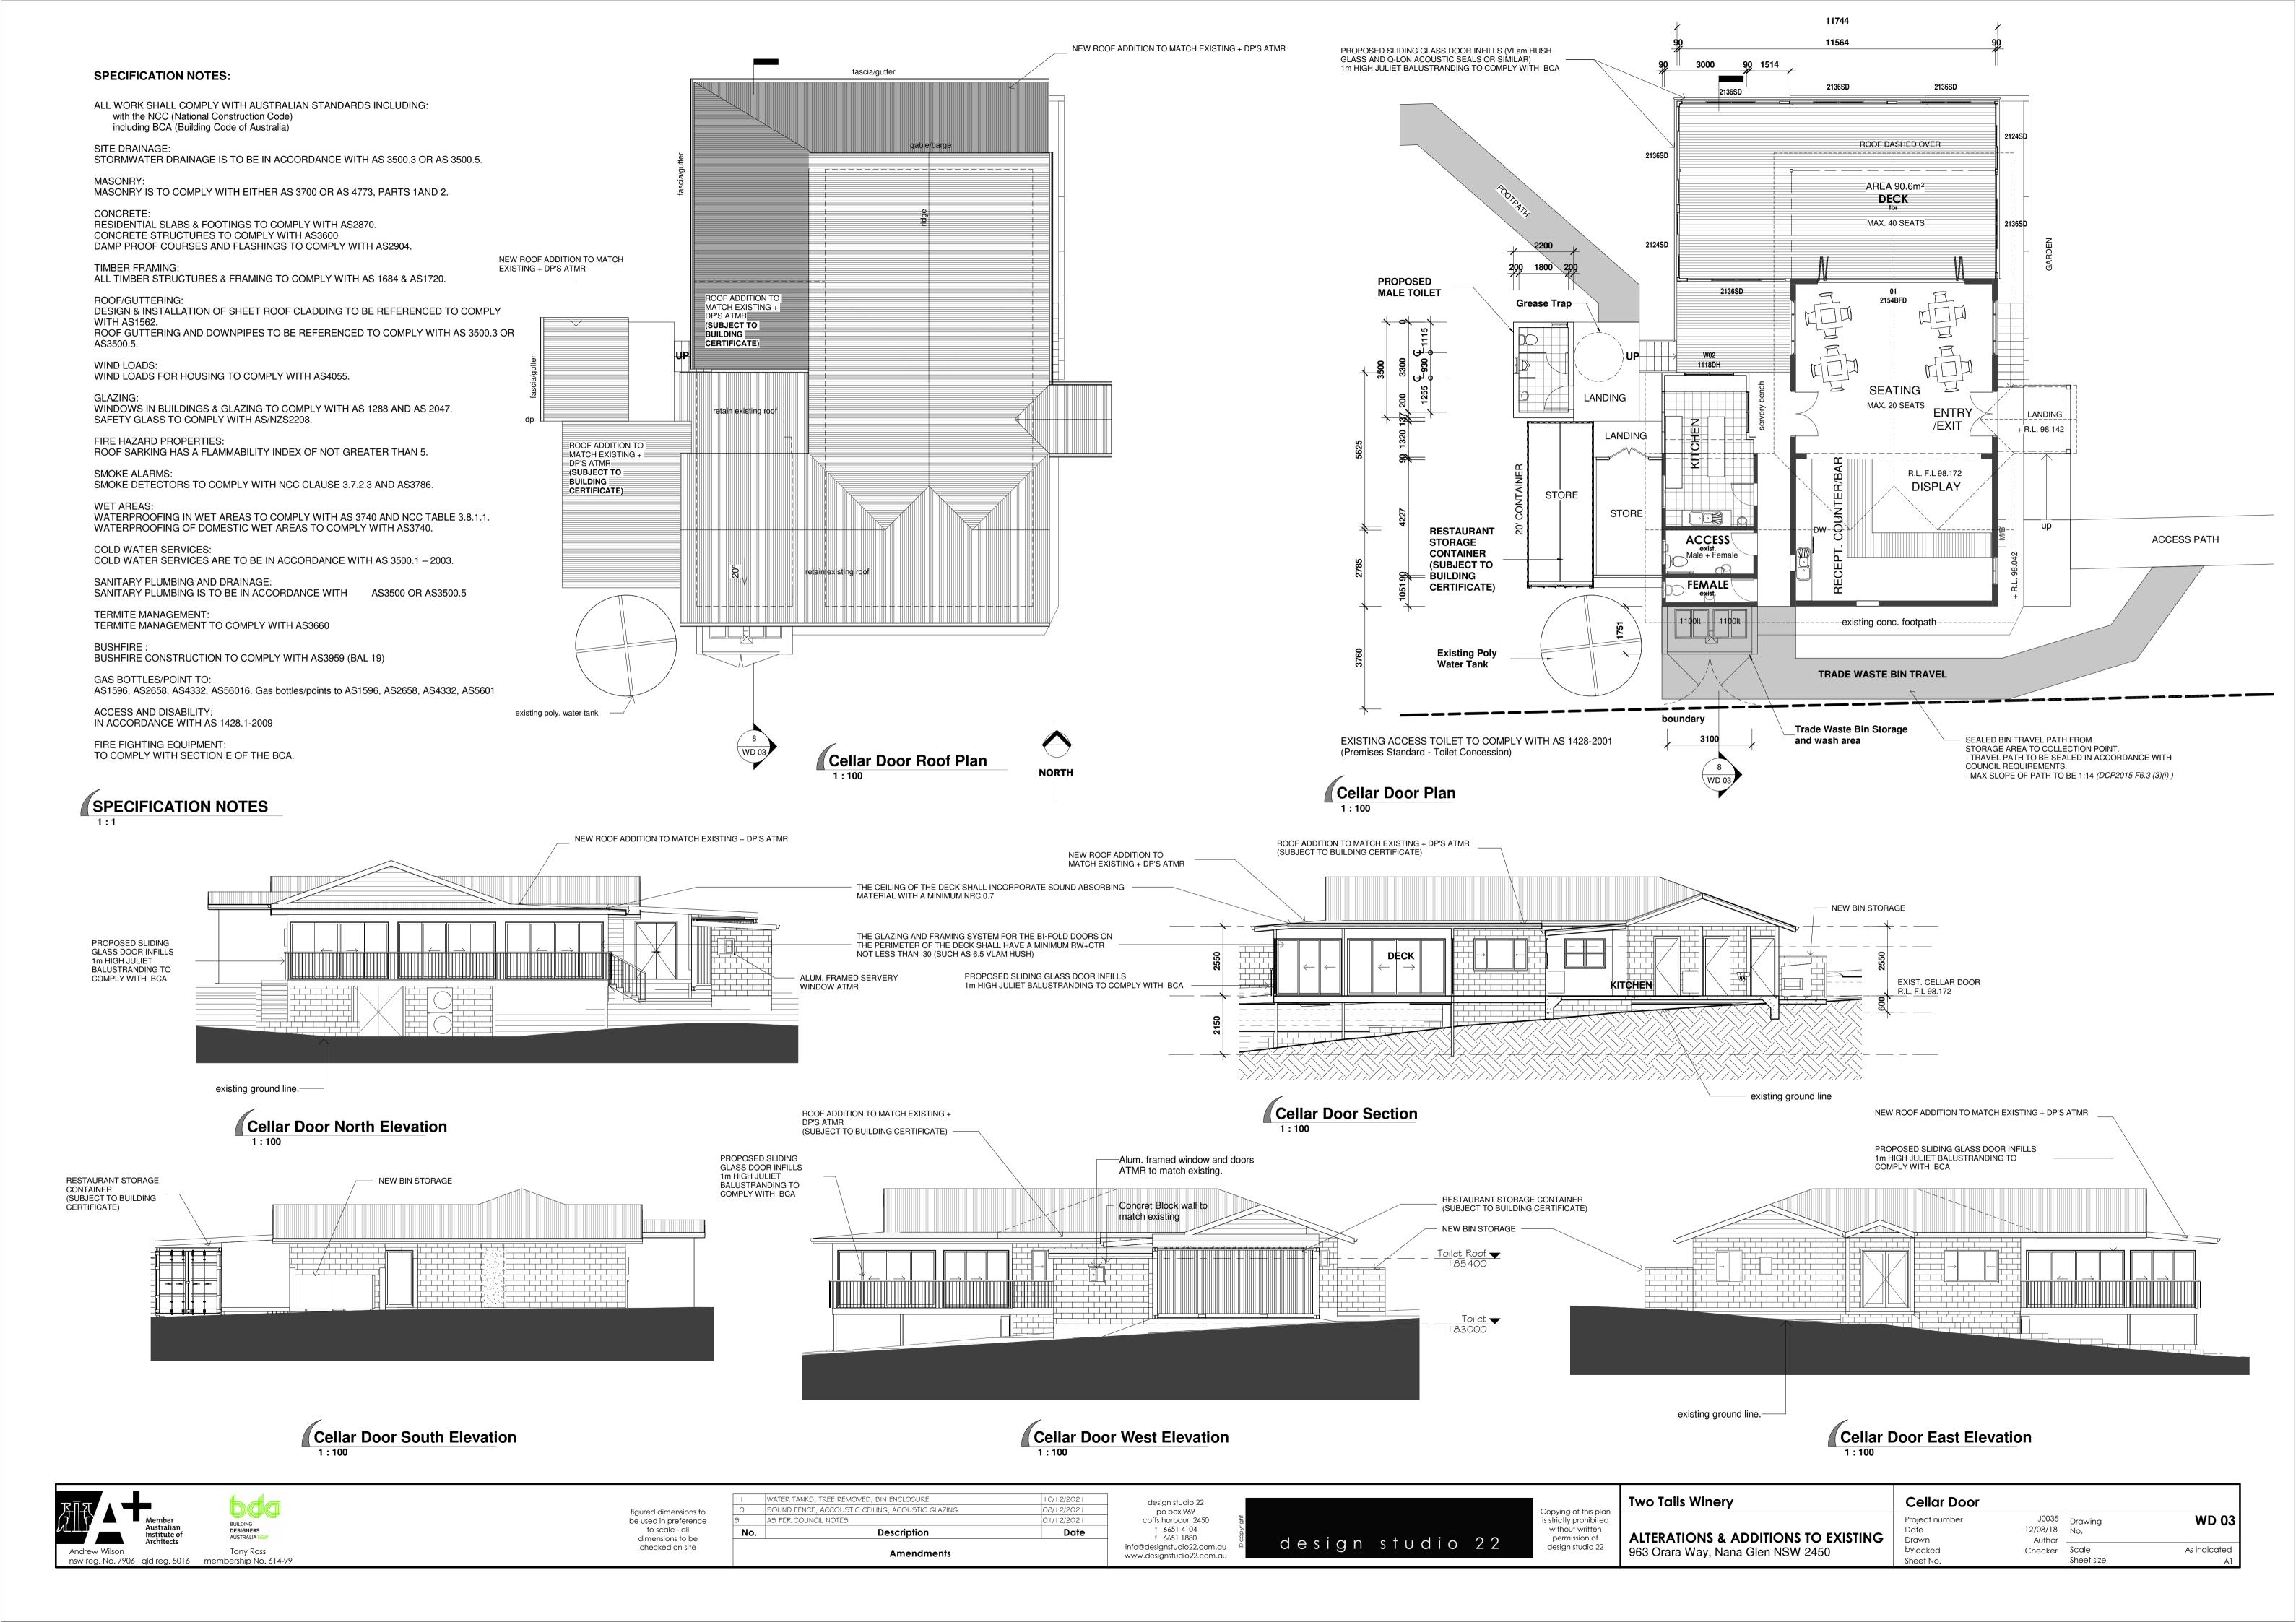

**Proposed Alterations & Additions:** Carpark and Male Toilet + Storage **Existing Cellar Door + Restaurant** (Tourist Facility)

**Two Tales Winery** 963 Orara Way, Nana Glen NSW 2450 Lot 9 & 10 DP 134701

| Amendments |                                                  |            |  |  |  |  |
|------------|--------------------------------------------------|------------|--|--|--|--|
| No.        | Description                                      | Date       |  |  |  |  |
| 9          | AS PER COUNCIL NOTES                             | 01/12/2021 |  |  |  |  |
| 10         | SOUND FENCE, ACCOUSTIC CEILING, ACOUSTIC GLAZING | 08/12/2021 |  |  |  |  |
| 11         | WATER TANKS, TREE REMOVED, BIN ENCLOSURE         | 10/12/2021 |  |  |  |  |

design studio 22 po box 969 coffs harbour 2450 † 6651 4104 f 6651 1880 info@designstudio22.com.au www.designstudio22.com.au

| Conving of this plan                                                                       | Two Tails Winery                                                         | Cover Sheet +                                |
|--------------------------------------------------------------------------------------------|--------------------------------------------------------------------------|----------------------------------------------|
| Copying of this plan is strictly prohibited without written permission of design studio 22 | ALTERATIONS & ADDITIONS TO EXISTING<br>963 Orara Way, Nana Glen NSW 2450 | Project number Date Drawn byiecked Sheet No. |