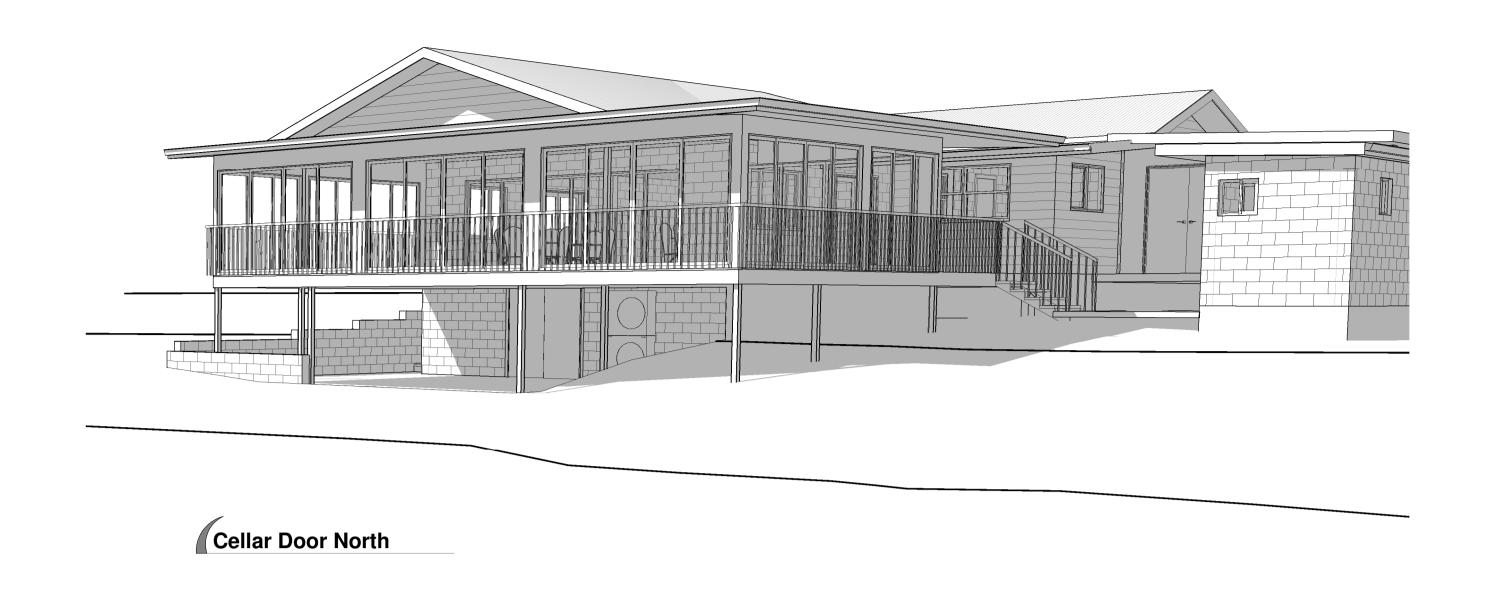

**Proposed Alterations & Additions:** Carpark and Male Toilet + Storage **Existing Cellar Door + Restaurant** (Tourist Facility)

**Two Tales Winery** 963 Orara Way, Nana Glen NSW 2450 Lot 9 & 10 DP 134701